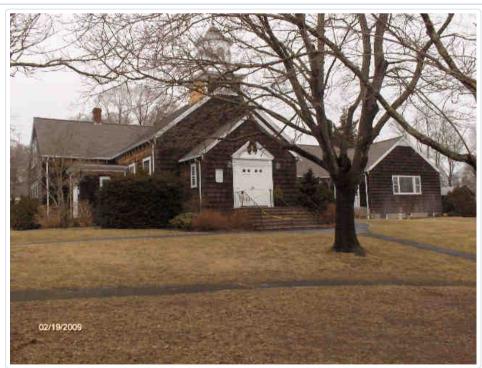

### Cotuit Federated Church Trust, 40 School Street, Cotuit, Map 035, Parcel 050, built 1900

<u>Partial demolition</u> to construct two additions proposed; one at the north end of the church and one at the southeast end of the church