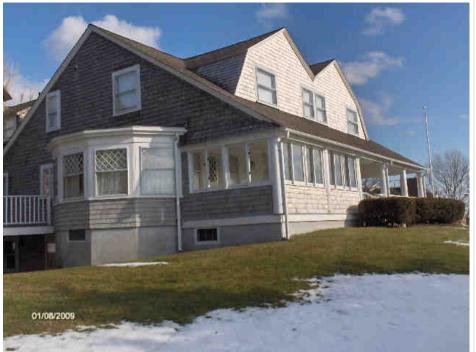

# Brunner, Christian & Katherine, 17 Pearl Avenue, Hyannis, Map 287, Parcel 003, built c.1900, contributing structure in the Hyannis Port Historic District

<u>Partial demolition</u> Replace the existing foundation, lift the house and construct a new foundation; expand the rear elevation to provide a 2-car garage; add an octagonal room at the southeast corner