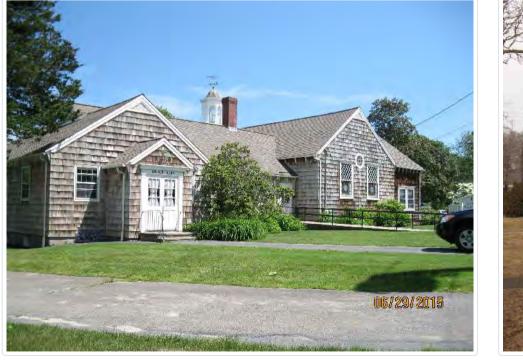

### Cotuit Federated Church Trust, 40 School Street, Cotuit, Map 035, Parcel 050, built 1900

<u>Partial demolition</u> to construct two additions proposed; one at the north end of the church and one at the southeast end of the church