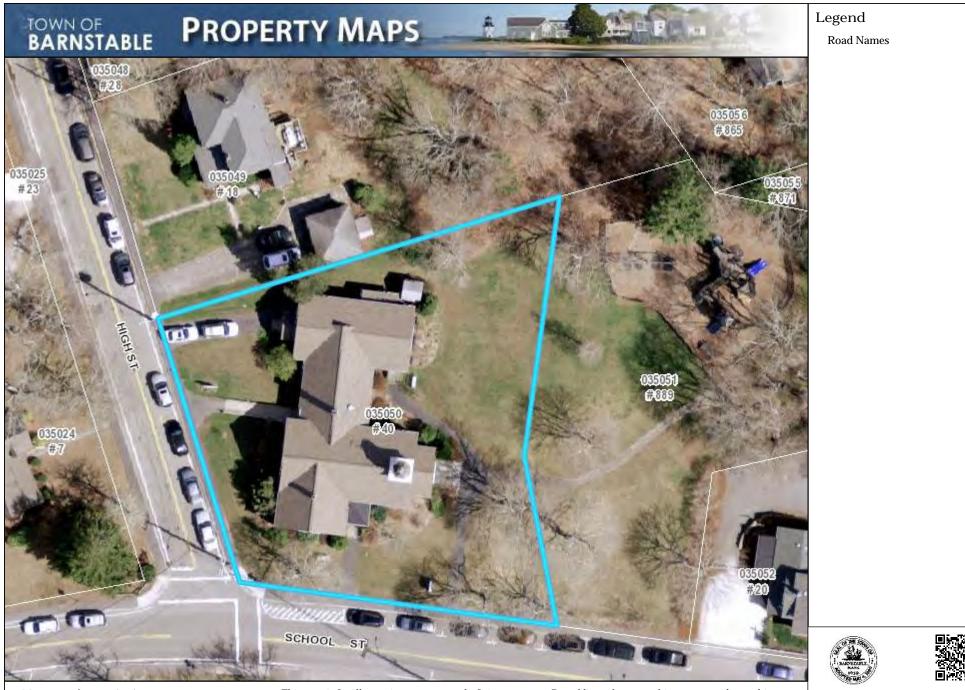

### Cotuit Federated Church Trust, 40 School Street, Cotuit, Map 035, Parcel 050, built 1900

<u>Partial demolition</u> to construct two additions proposed; one at the north end of the church and one at the southeast end of the church

### Map printed on: 6/28/2021

This map is for illustration purposes only. It is not adequate for legal boundary determination or regulatory interpretation. This map does not represent an on-the-ground survey. It may be generalized, may not reflect current conditions, and may contain cartographic errors or omissions.

Parcel lines shown on this map are only graphic representations of Assessor's tax parcels. They are not true property boundaries and do not represent accurate relationships to physical objects on the map such as building locations.