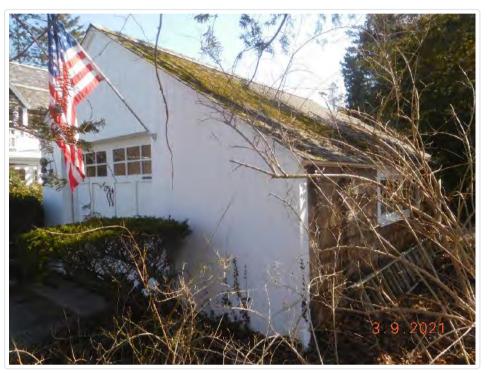

### APPLICATIONS

D'Ambrosia, Chris & Jack, 43 Bacon Lane, Centerville, Map 207, Parcel 018, built 1925 Full demolition of the single family structure and garage structure

DATE

STREET VIEW FROM NORTH WEST

5

2.20

GARAGE - NORTH FACADE