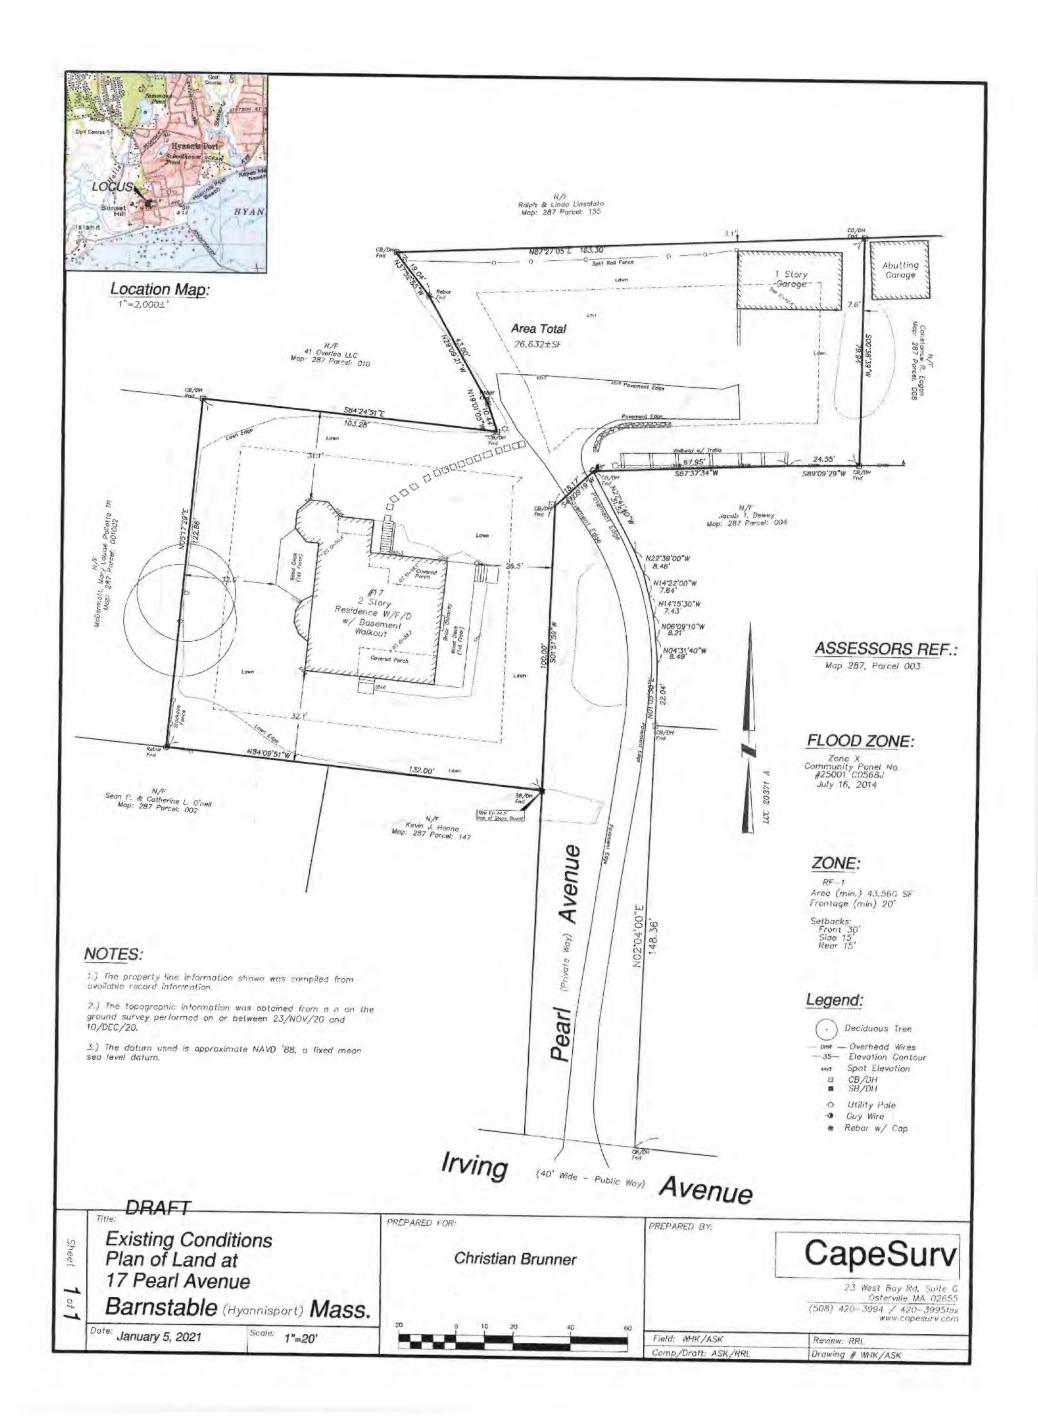

# Brunner, Christian & Katherine, 17 Pearl Avenue, Hyannis, Map 287, Parcel 003, built c.1900, contributing structure in the Hyannis Port Historic District

<u>Partial demolition</u> Replace the existing foundation, lift the house and construct a new foundation; expand the rear elevation to provide a 2-car garage; add an octagonal room at the southeast corner