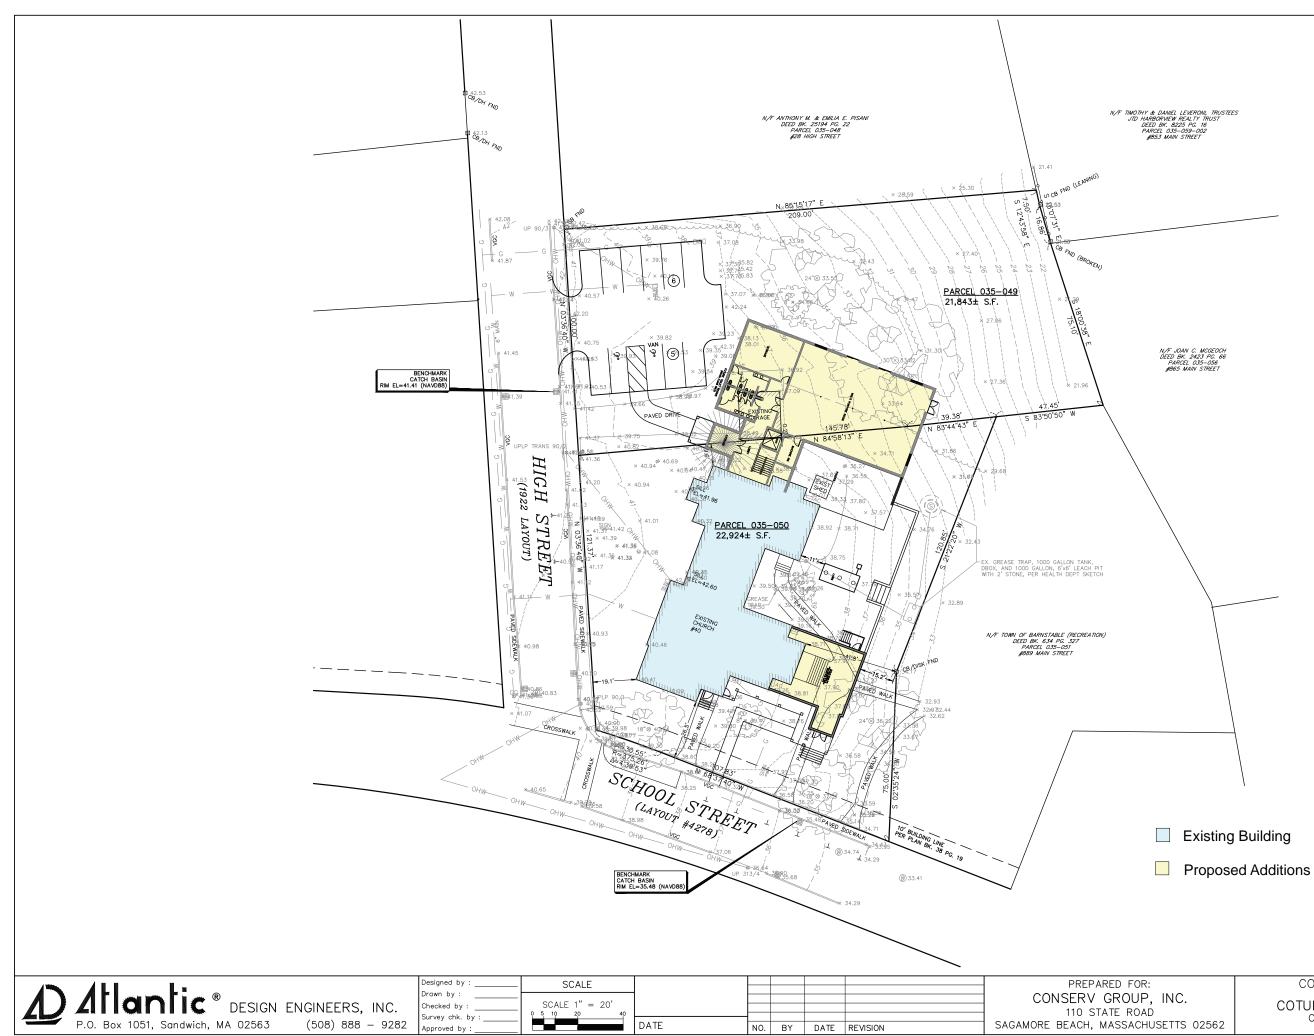

### Cotuit Federated Church Trust, 40 School Street, Cotuit, Map 035, Parcel 050, built 1900

<u>Partial demolition</u> to construct two additions proposed; one at the north end of the church and one at the southeast end of the church