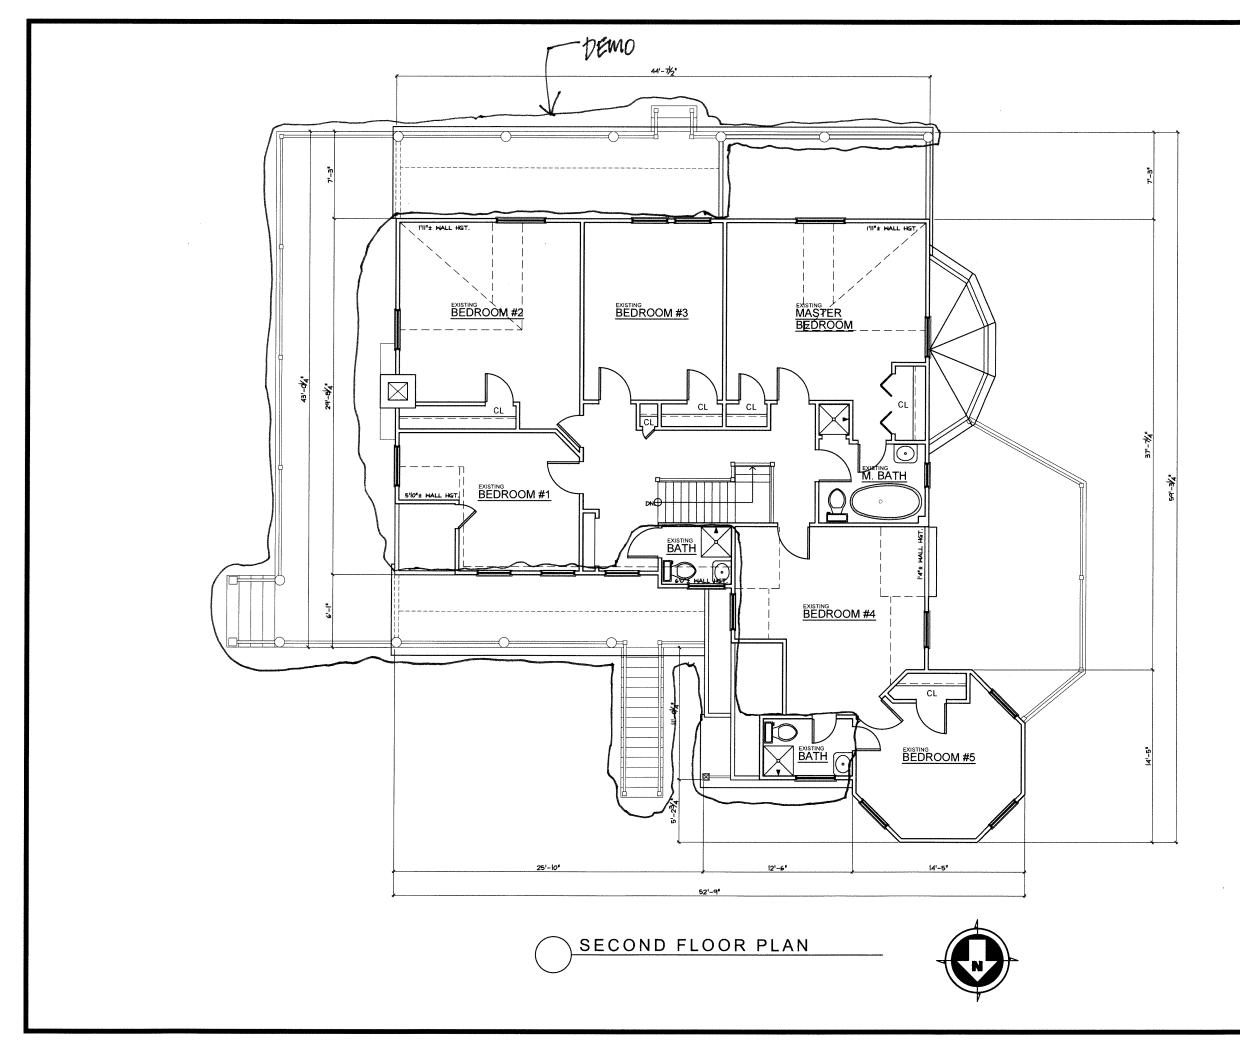

# Brunner, Christian & Katherine, 17 Pearl Avenue, Hyannis, Map 287, Parcel 003, built c.1900, contributing structure in the Hyannis Port Historic District

<u>Partial demolition</u> Replace the existing foundation, lift the house and construct a new foundation; expand the rear elevation to provide a 2-car garage; add an octagonal room at the southeast corner