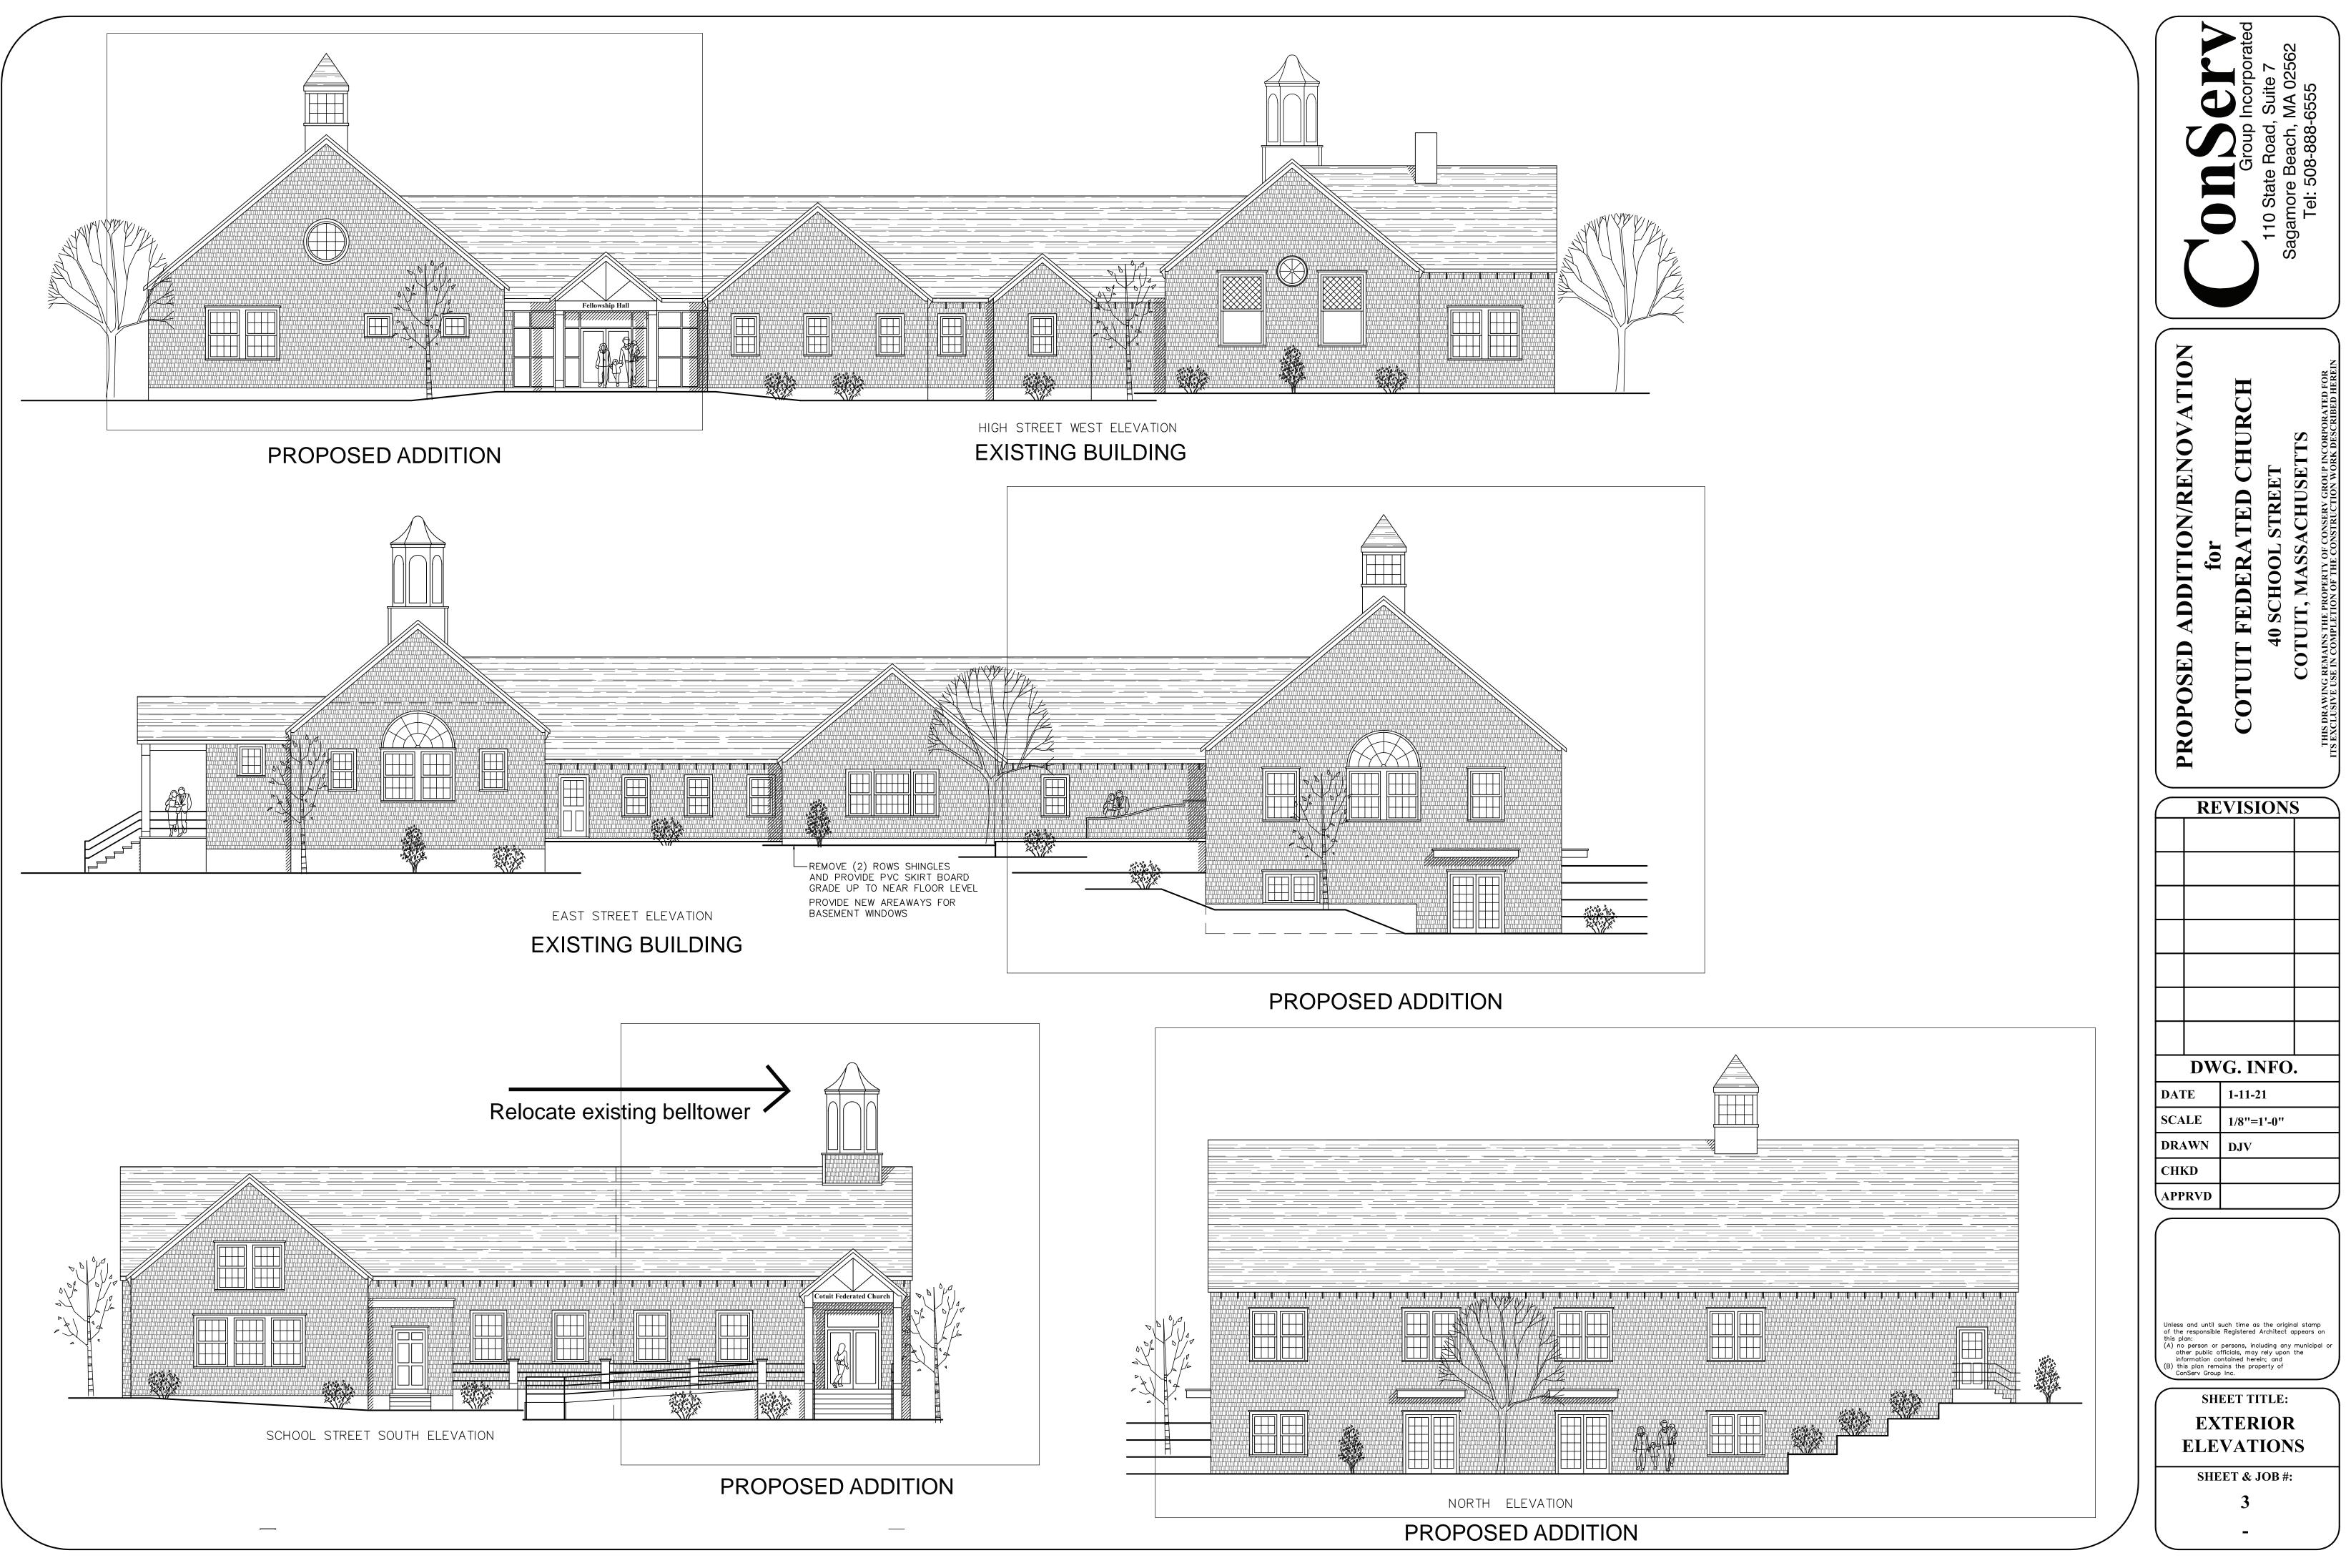

### Cotuit Federated Church Trust, 40 School Street, Cotuit, Map 035, Parcel 050, built 1900

<u>Partial demolition</u> to construct two additions proposed; one at the north end of the church and one at the southeast end of the church