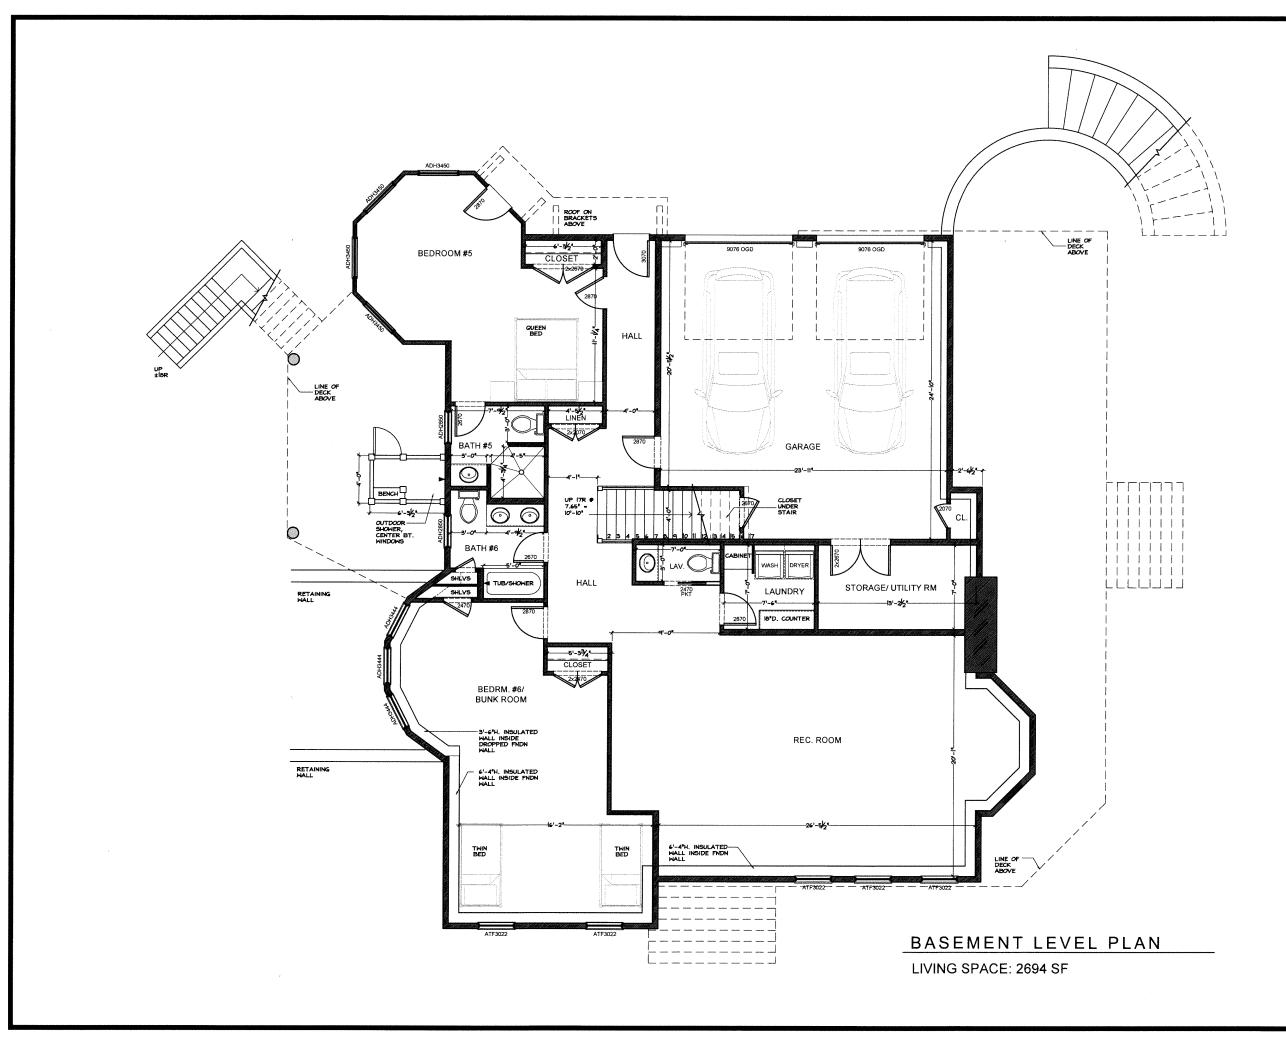

# Brunner, Christian & Katherine, 17 Pearl Avenue, Hyannis, Map 287, Parcel 003, built c.1900, contributing structure in the Hyannis Port Historic District

<u>Partial demolition</u> Replace the existing foundation, lift the house and construct a new foundation; expand the rear elevation to provide a 2-car garage; add an octagonal room at the southeast corner