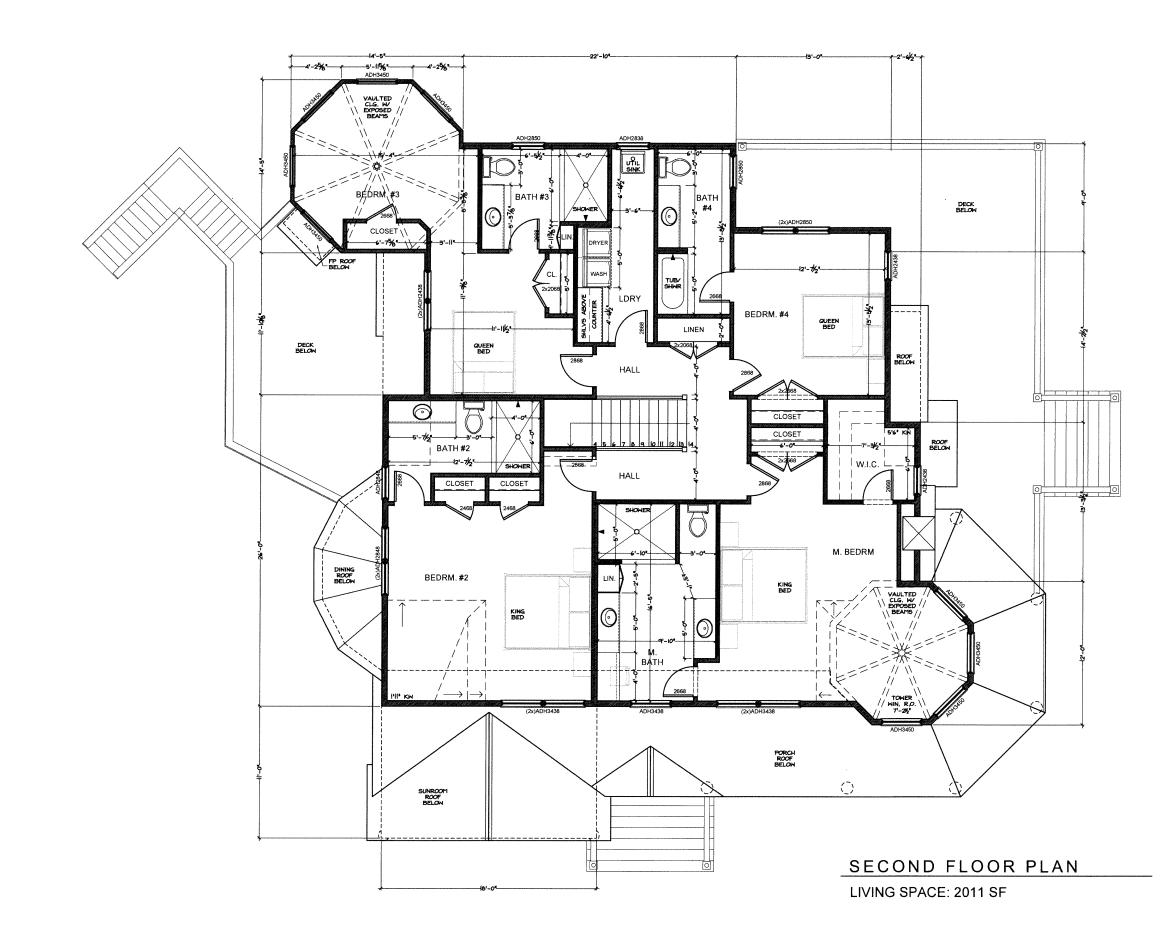

# Brunner, Christian & Katherine, 17 Pearl Avenue, Hyannis, Map 287, Parcel 003, built c.1900, contributing structure in the Hyannis Port Historic District

<u>Partial demolition</u> Replace the existing foundation, lift the house and construct a new foundation; expand the rear elevation to provide a 2-car garage; add an octagonal room at the southeast corner