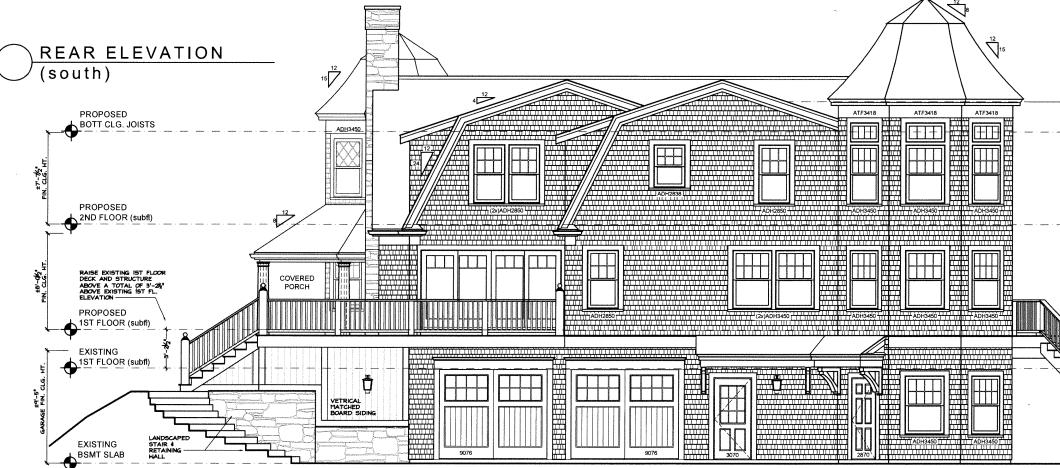

# Brunner, Christian & Katherine, 17 Pearl Avenue, Hyannis, Map 287, Parcel 003, built c.1900, contributing structure in the Hyannis Port Historic District

<u>Partial demolition</u> Replace the existing foundation, lift the house and construct a new foundation; expand the rear elevation to provide a 2-car garage; add an octagonal room at the southeast corner