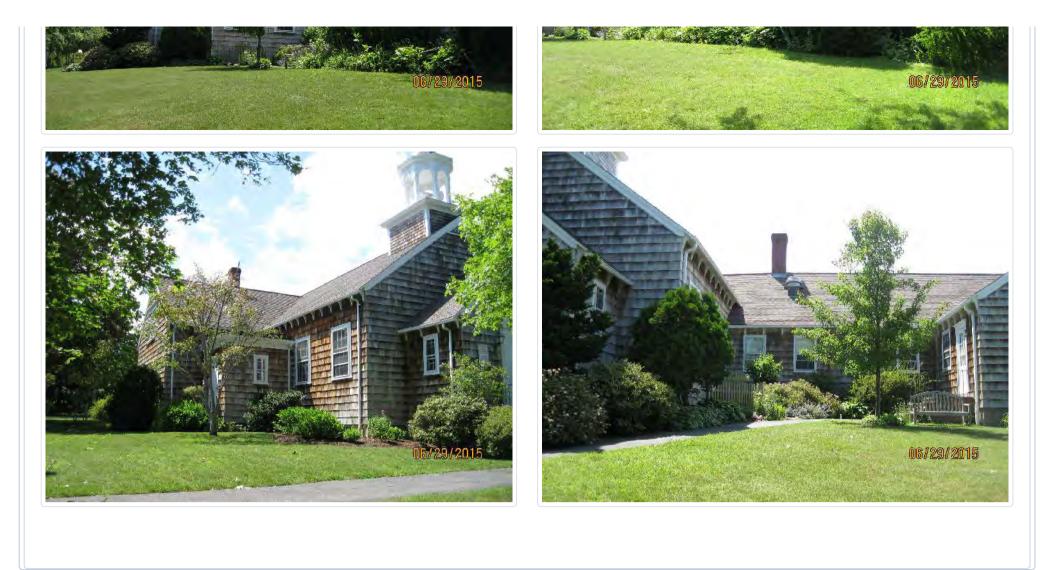

### Cotuit Federated Church Trust, 40 School Street, Cotuit, Map 035, Parcel 050, built 1900

<u>Partial demolition</u> to construct two additions proposed; one at the north end of the church and one at the southeast end of the church