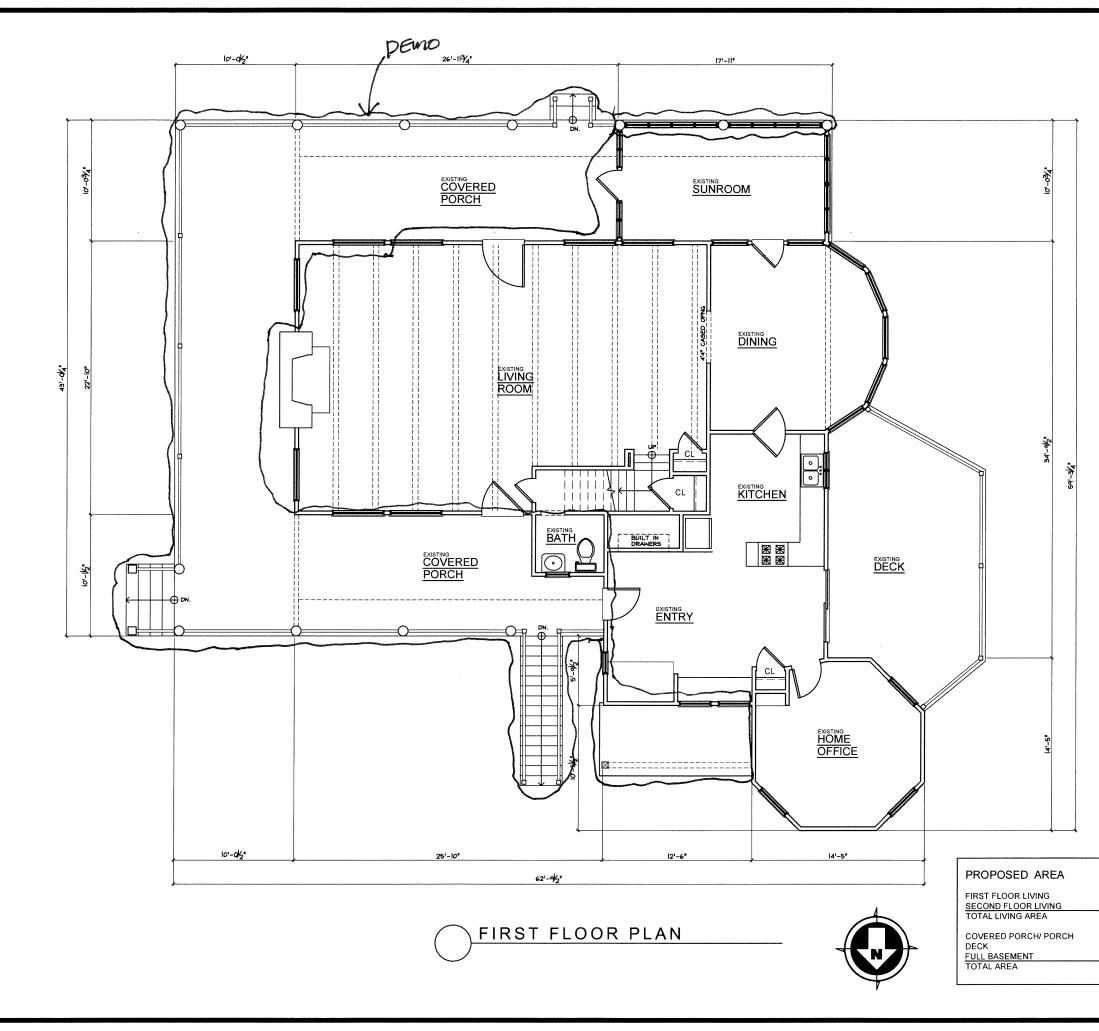

# Brunner, Christian & Katherine, 17 Pearl Avenue, Hyannis, Map 287, Parcel 003, built c.1900, contributing structure in the Hyannis Port Historic District

<u>Partial demolition</u> Replace the existing foundation, lift the house and construct a new foundation; expand the rear elevation to provide a 2-car garage; add an octagonal room at the southeast corner