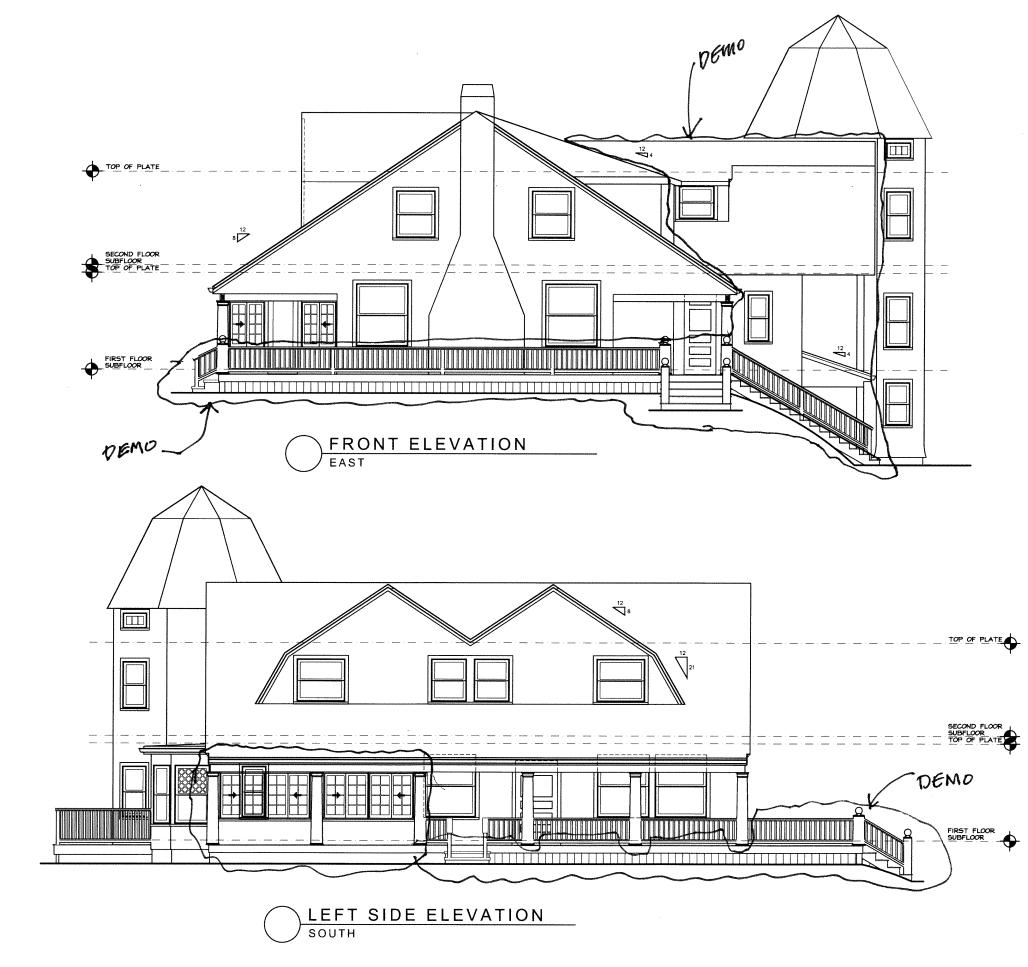

# Brunner, Christian & Katherine, 17 Pearl Avenue, Hyannis, Map 287, Parcel 003, built c.1900, contributing structure in the Hyannis Port Historic District

<u>Partial demolition</u> Replace the existing foundation, lift the house and construct a new foundation; expand the rear elevation to provide a 2-car garage; add an octagonal room at the southeast corner