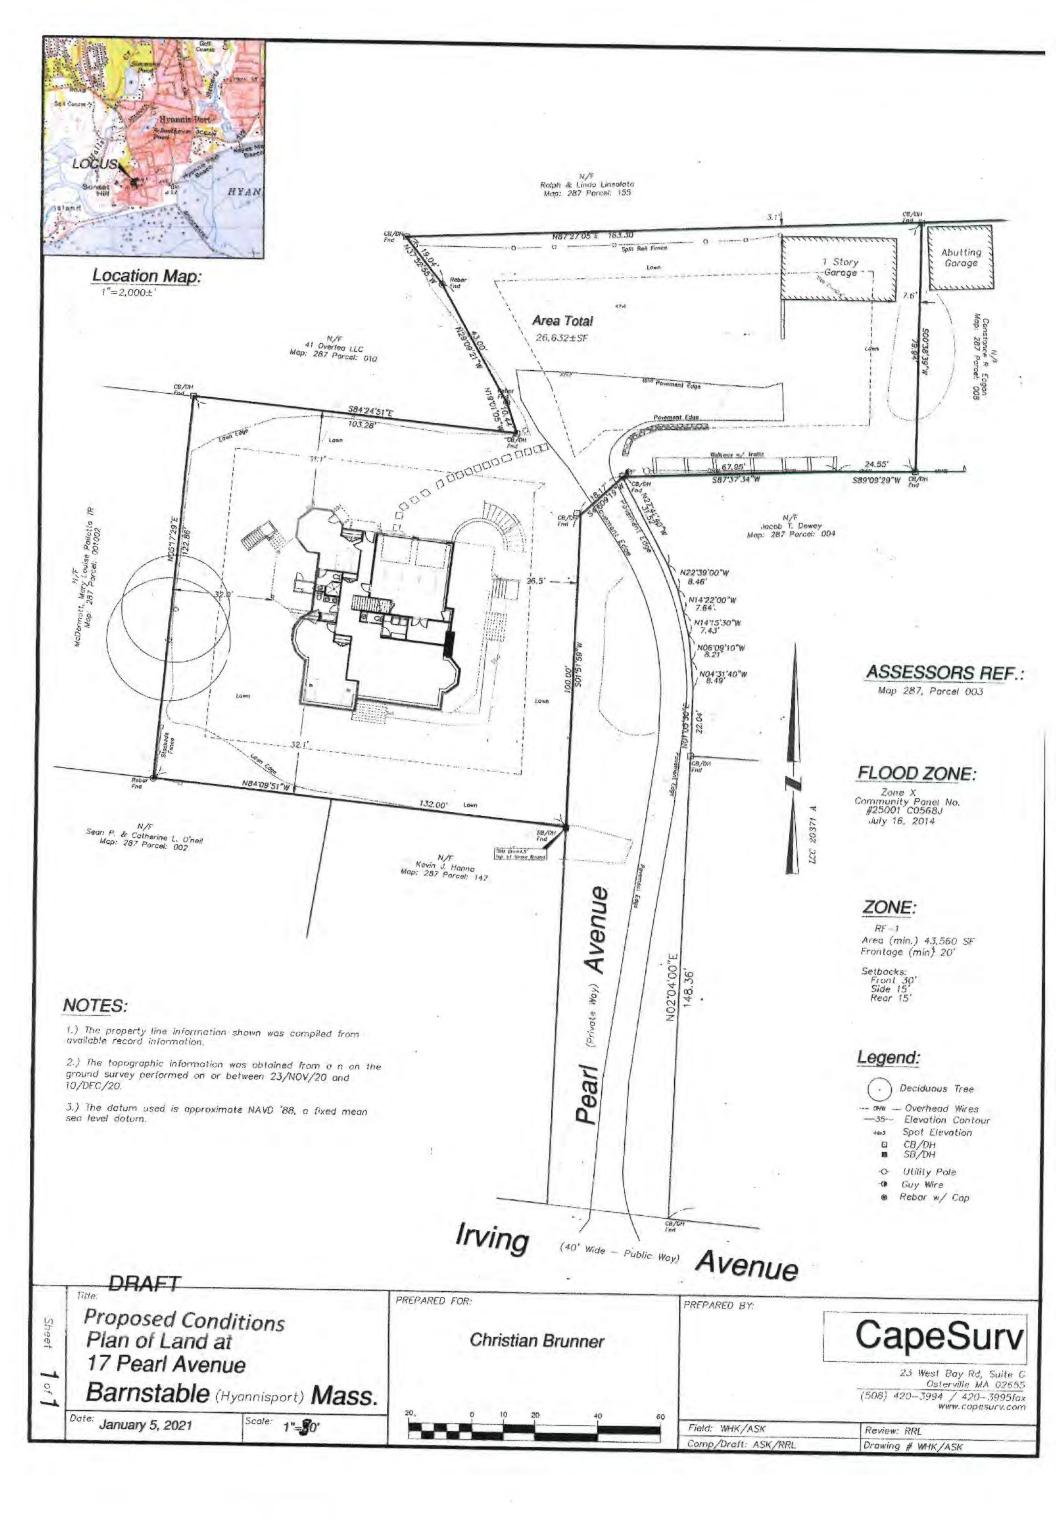

# Brunner, Christian & Katherine, 17 Pearl Avenue, Hyannis, Map 287, Parcel 003, built c.1900, contributing structure in the Hyannis Port Historic District

<u>Partial demolition</u> Replace the existing foundation, lift the house and construct a new foundation; expand the rear elevation to provide a 2-car garage; add an octagonal room at the southeast corner