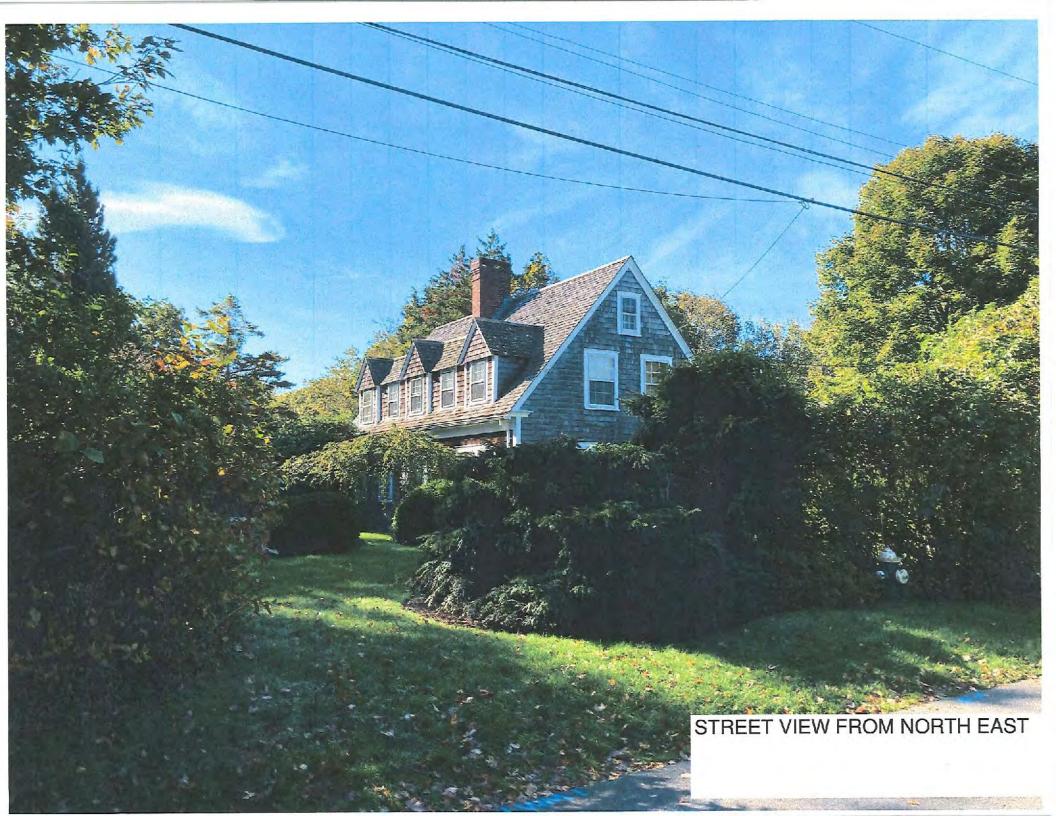

### APPLICATIONS

D'Ambrosia, Chris & Jack, 43 Bacon Lane, Centerville, Map 207, Parcel 018, built 1925 Full demolition of the single family structure and garage structure

DATE

STREET VIEW FROM NORTH WEST

5

2.20

GARAGE - NORTH FACADE