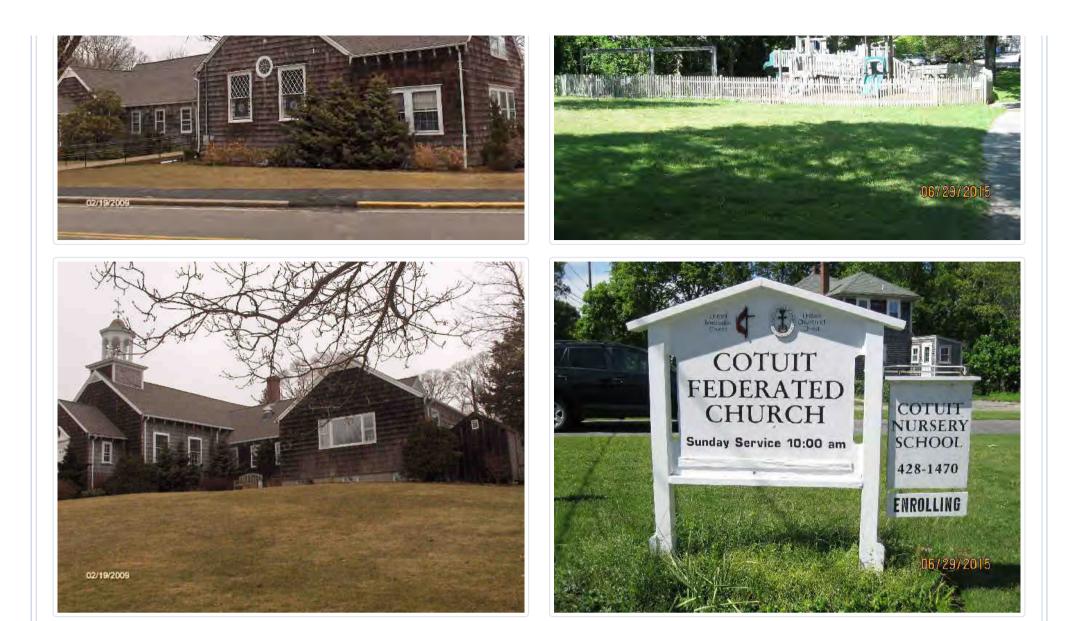

### Cotuit Federated Church Trust, 40 School Street, Cotuit, Map 035, Parcel 050, built 1900

<u>Partial demolition</u> to construct two additions proposed; one at the north end of the church and one at the southeast end of the church