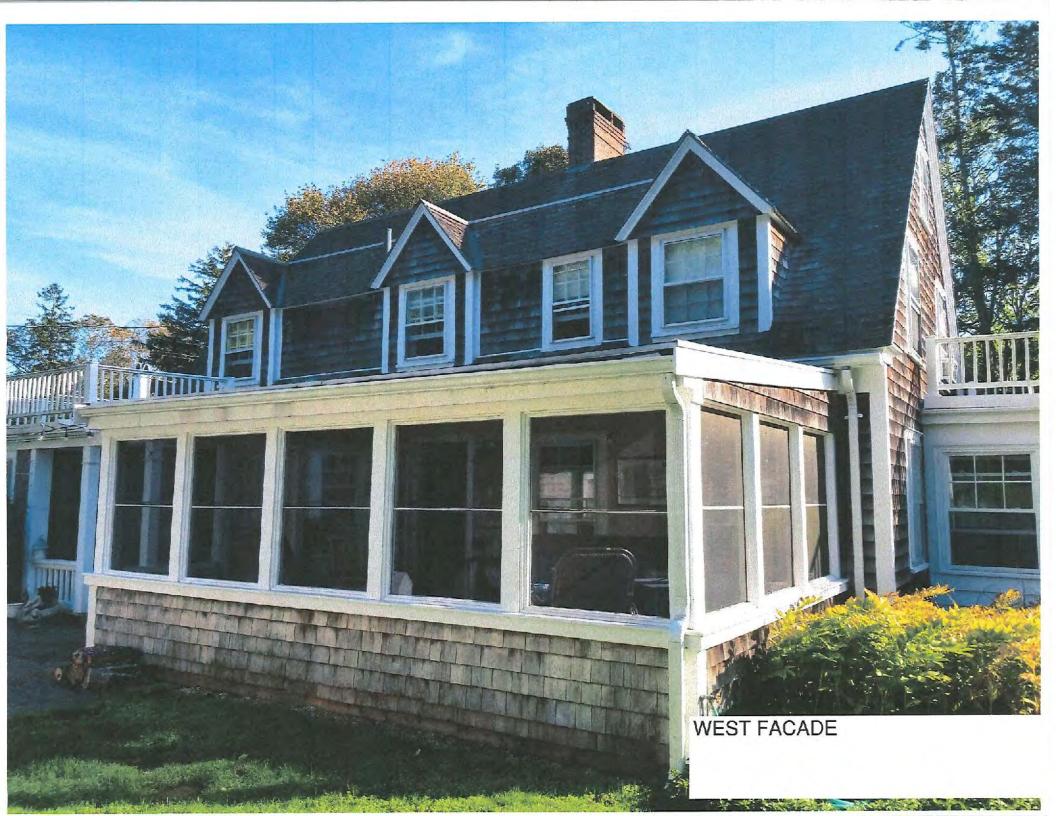

### Cotuit Federated Church Trust, 40 School Street, Cotuit, Map 035, Parcel 050, built 1900

<u>Partial demolition</u> to construct two additions proposed; one at the north end of the church and one at the southeast end of the church