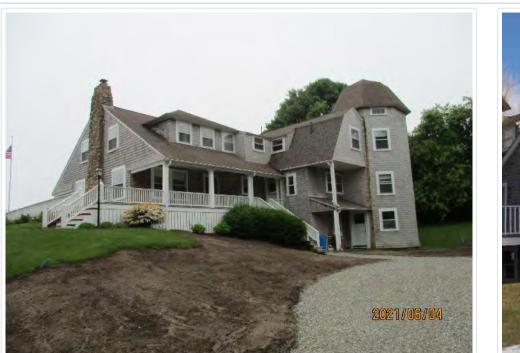

# Brunner, Christian & Katherine, 17 Pearl Avenue, Hyannis, Map 287, Parcel 003, built c.1900, contributing structure in the Hyannis Port Historic District

<u>Partial demolition</u> Replace the existing foundation, lift the house and construct a new foundation; expand the rear elevation to provide a 2-car garage; add an octagonal room at the southeast corner