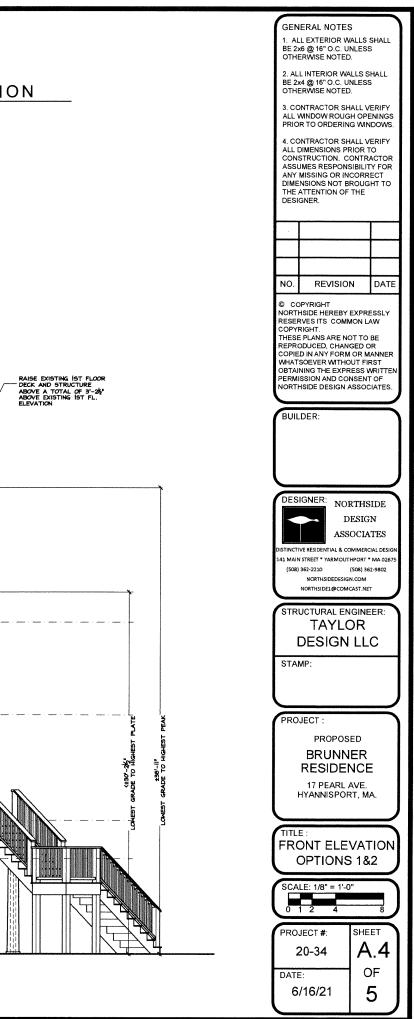

# Brunner, Christian & Katherine, 17 Pearl Avenue, Hyannis, Map 287, Parcel 003, built c.1900, contributing structure in the Hyannis Port Historic District

<u>Partial demolition</u> Replace the existing foundation, lift the house and construct a new foundation; expand the rear elevation to provide a 2-car garage; add an octagonal room at the southeast corner