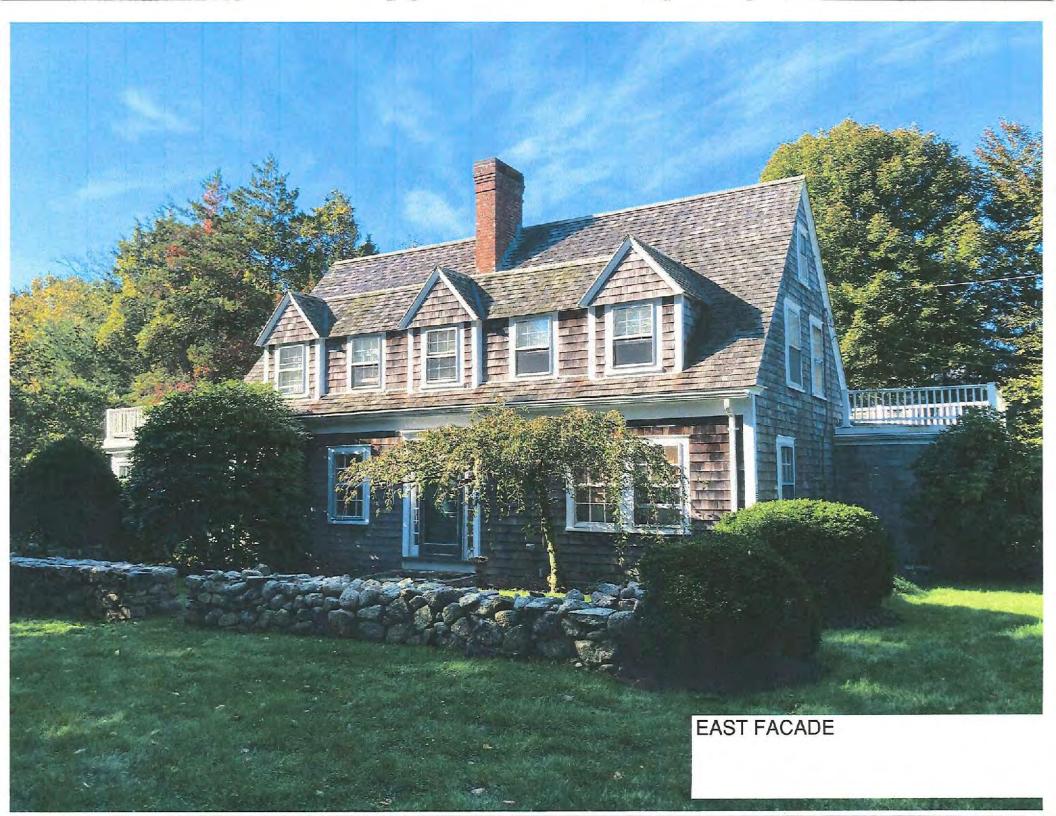

uite and new detached garage.

Provide information below to assist the Commission in making the required determination regarding the status of the Building in accordance with Article 1, § 112

Year built: 1925 House; Garage unknown Additions Year Built: None Listed

Is the Building listed on the National Register of Historic Places or is the building located in a National Register District? No X/ Yes A

X Yes

Property Owner/Agent/Signature

BHC NOID 2018.doc





# LOCUS MAP

SCALE 1"=2000'± ASSESSORS MAP 207 PARCEL 18

# ZONING SUMMARY

ZONING DISTRICT: RD-1 RESIDENTIAL DISTRICT

- MIN. LOT SIZE MIN. LOT FRONTAGE MIN. LOT WIDTH MIN. FRONT SETBACK MIN. SIDE SETBACK MIN. REAR SETBACK MAX. BUILDING HEIGHT
- 43,560 S.F. 20' 125' 30' 10' 10' 30'



DATE



STREET VIEW FROM NORTH WEST

5













2.20

GARAGE - NORTH FACADE



### Historical Commission Abutter List for Subject Parcel 207018

All property owners within 300 feet of the subject property's boundaries

| Parcel ID | Owner 1                                      | Owner 2                                     | Address Line 1   | Address Line 2 | City        | State | e Zip |     |
|-----------|----------------------------------------------|---------------------------------------------|------------------|----------------|-------------|-------|-------|-----|
| 207013    | RAPALJE, ROBERT A & CASEY L                  |                                             | 610 MAIN STREET  |                | CENTERVILLE | MA    | 02632 |     |
| 207015    | LYNCH, JOHN E III TR                         | 594 MAIN STREET REALTY