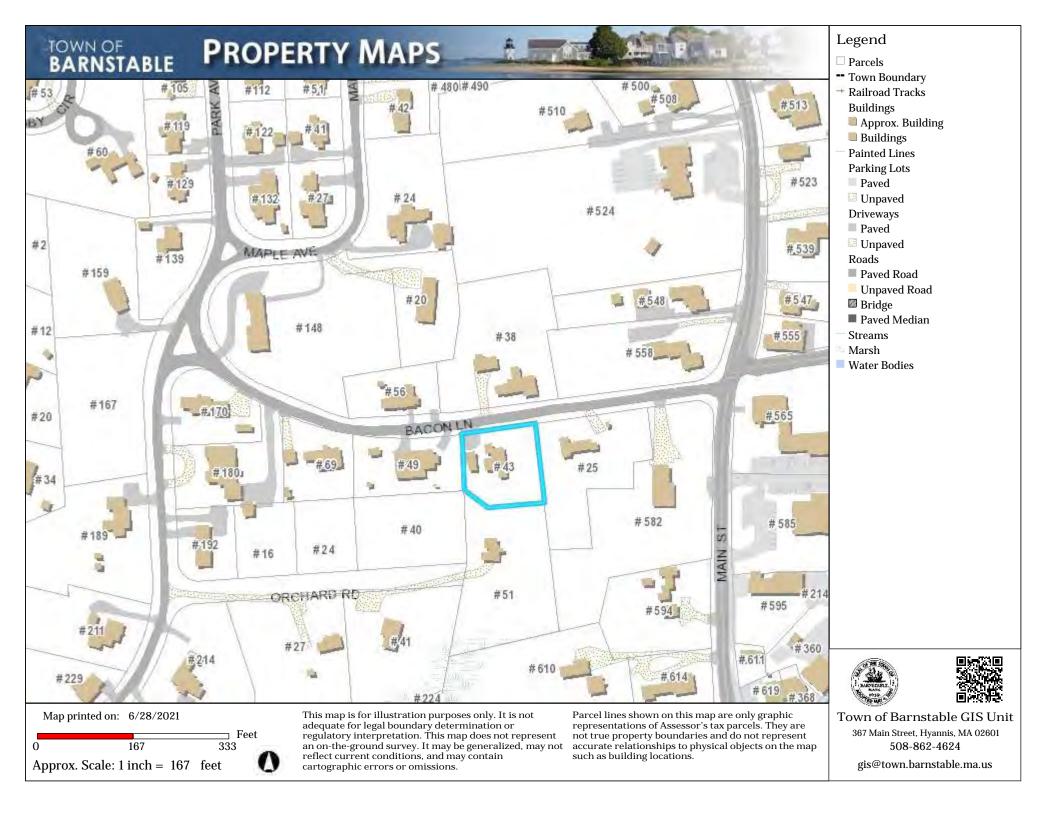

### APPLICATIONS

D'Ambrosia, Chris & Jack, 43 Bacon Lane, Centerville, Map 207, Parcel 018, built 1925 Full demolition of the single family structure and garage structure

### Map printed on: 6/28/2021

This map is for illustration purposes only. It is not adequate for legal boundary determination or regulatory interpretation. This map does not represent an on-the-ground survey. It may be generalized, may not reflect current conditions, and may contain cartographic errors or omissions.

Parcel lines shown on this map are only graphic representations of Assessor's tax parcels. They are not true property boundaries and do not represent accurate relationships to physical objects on the map such as building locations.