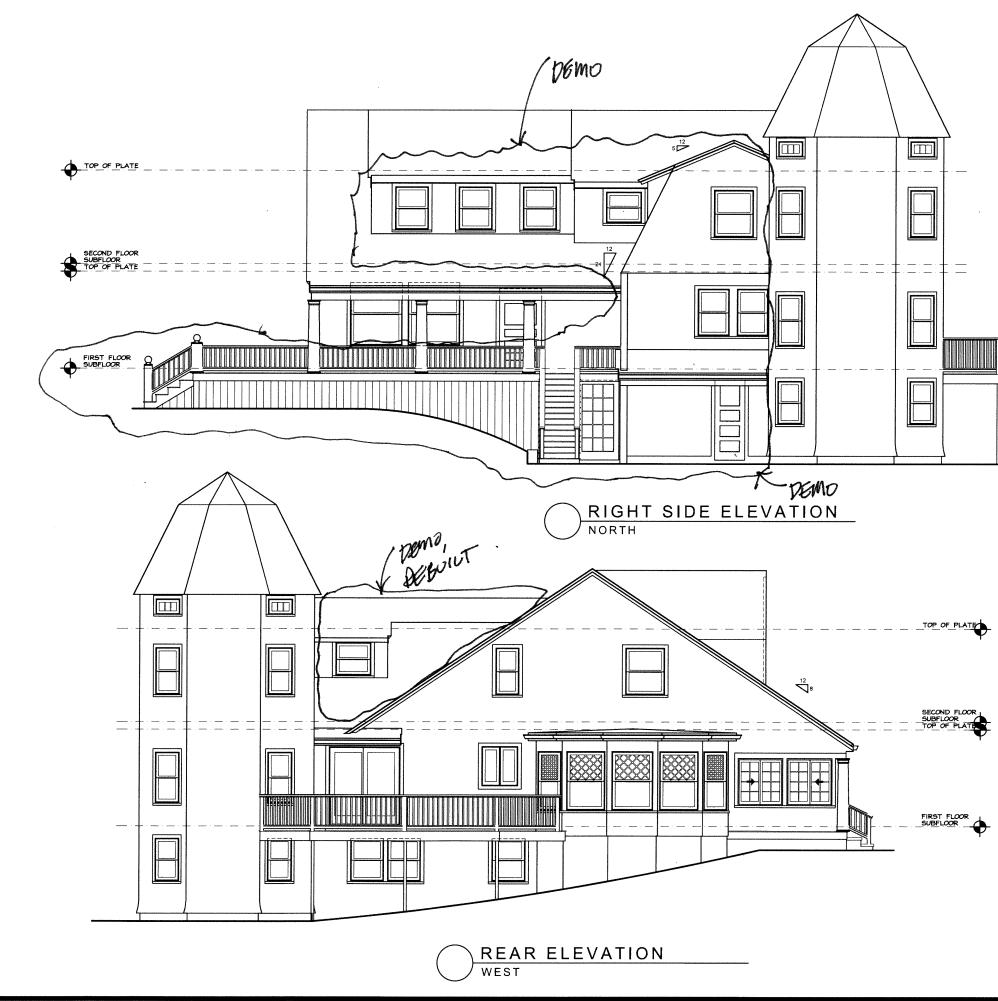

# Brunner, Christian & Katherine, 17 Pearl Avenue, Hyannis, Map 287, Parcel 003, built c.1900, contributing structure in the Hyannis Port Historic District

<u>Partial demolition</u> Replace the existing foundation, lift the house and construct a new foundation; expand the rear elevation to provide a 2-car garage; add an octagonal room at the southeast corner