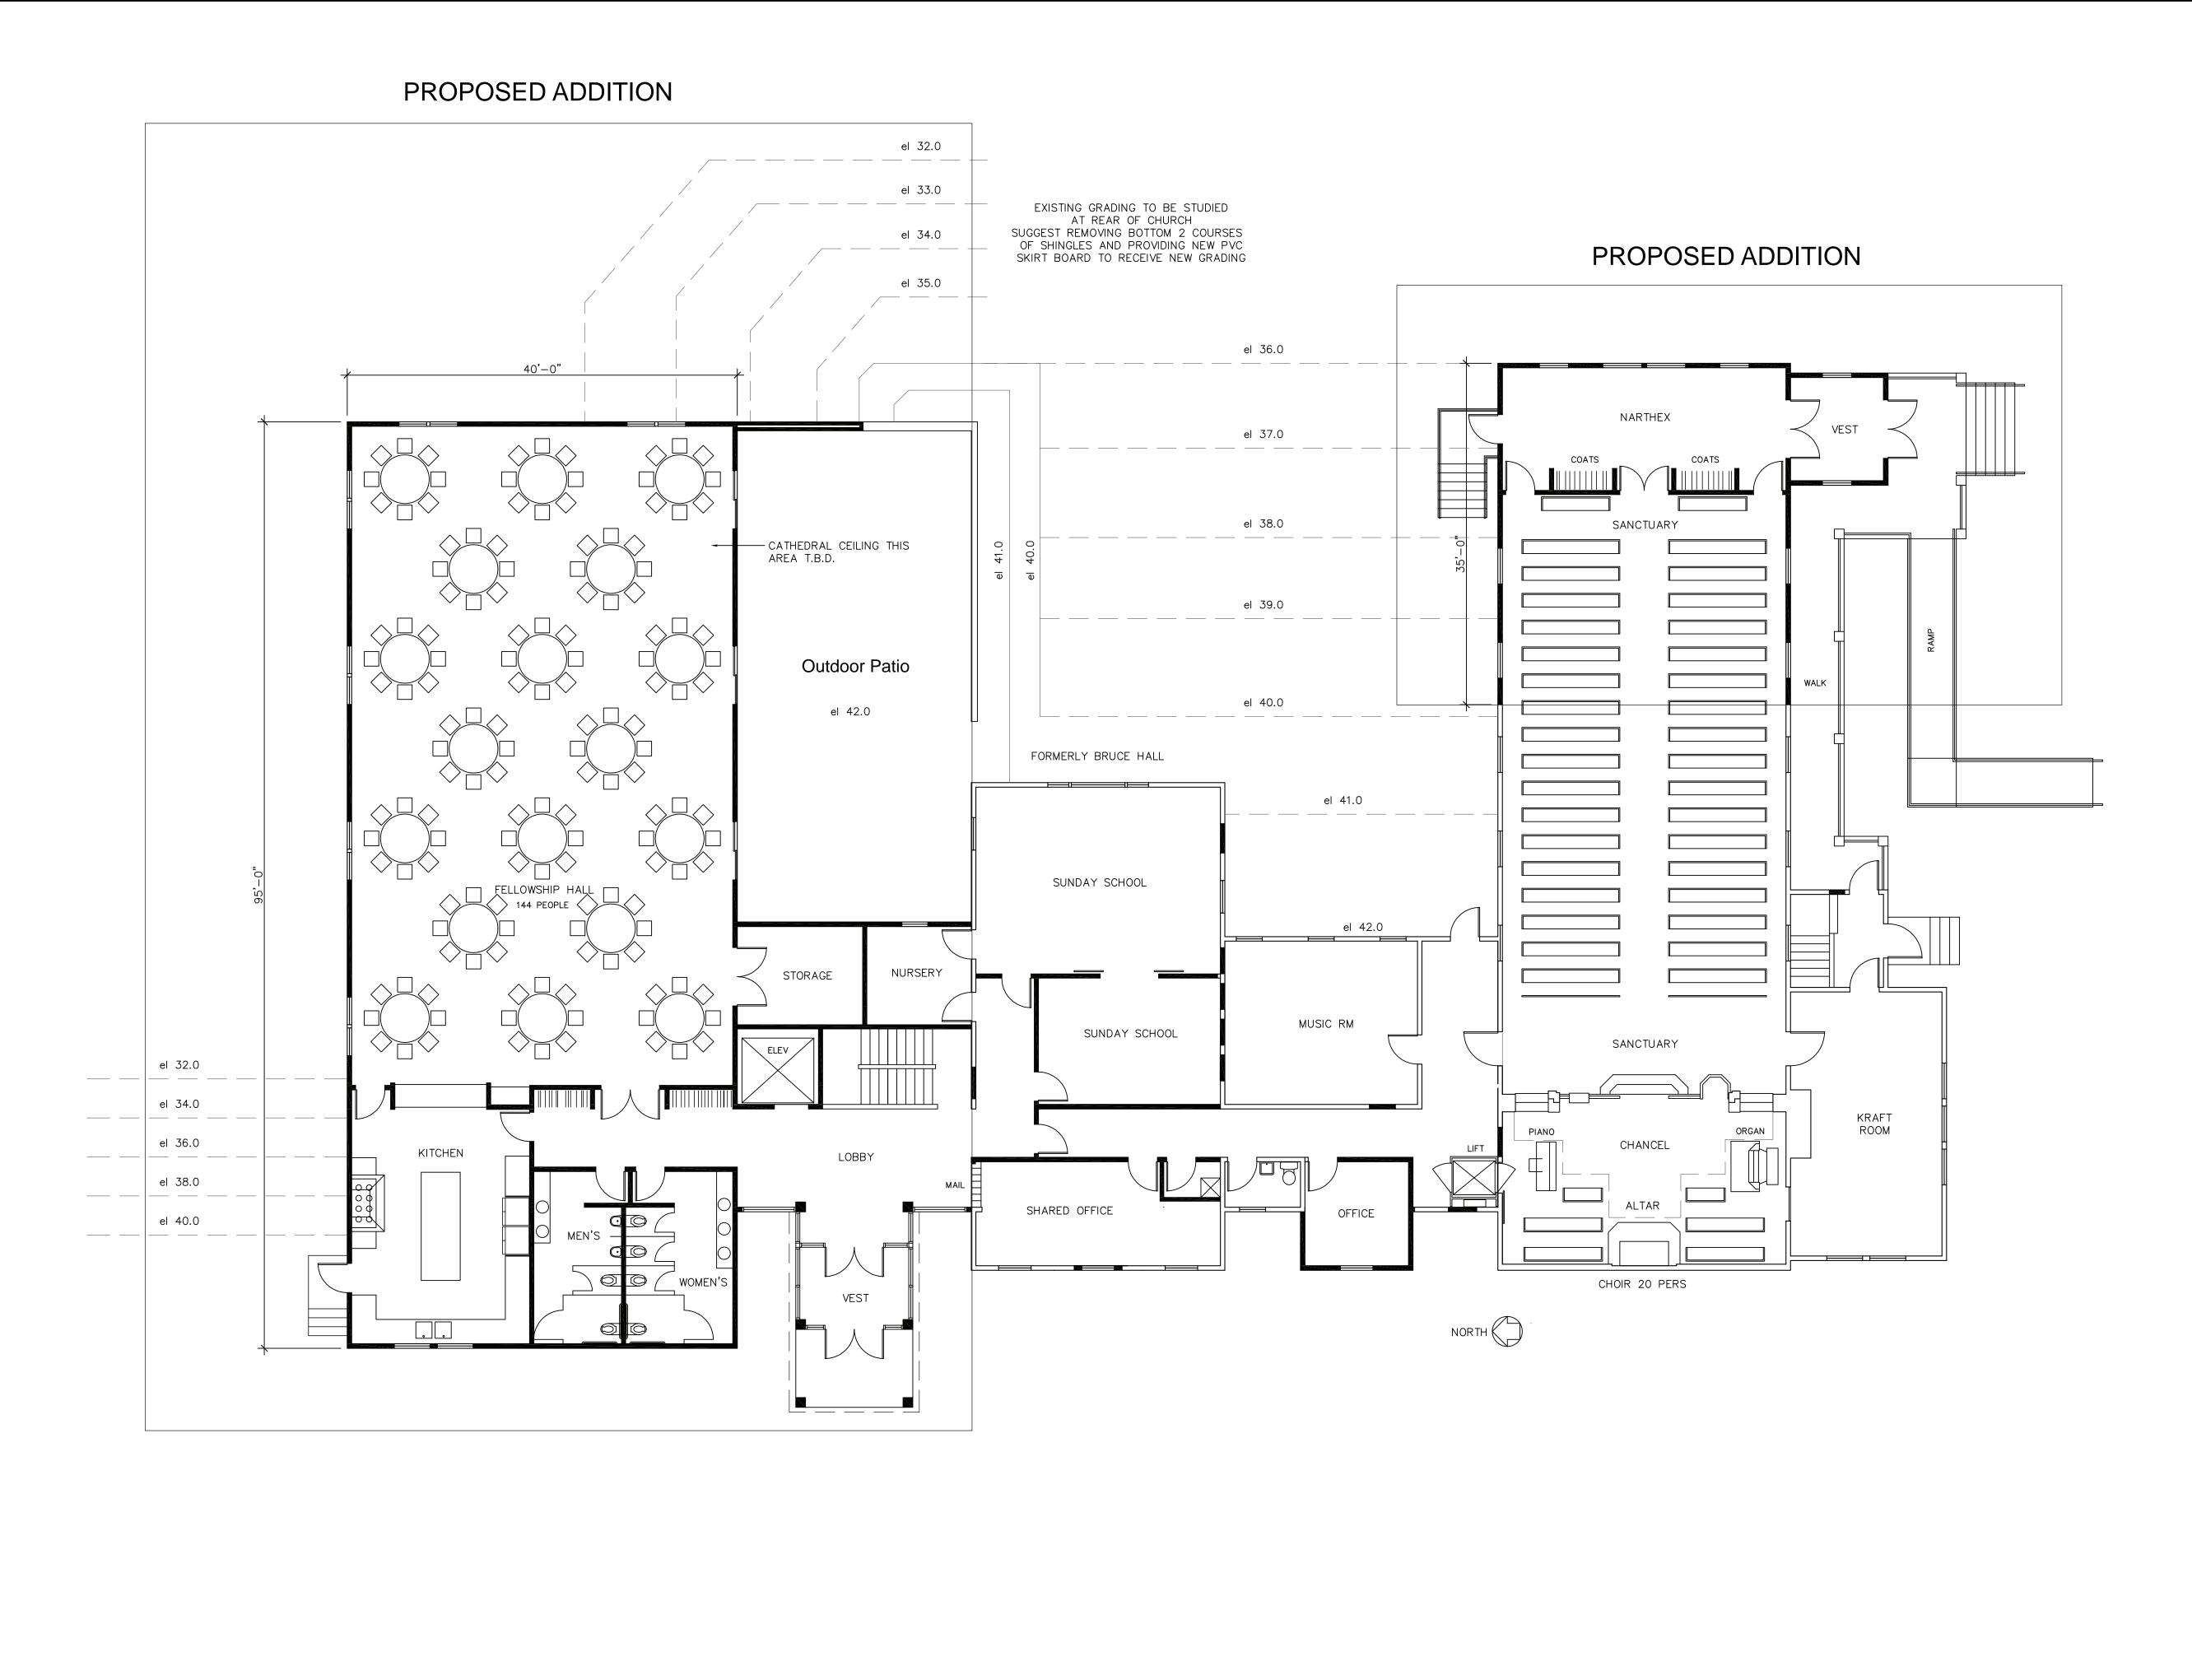

### Cotuit Federated Church Trust, 40 School Street, Cotuit, Map 035, Parcel 050, built 1900

<u>Partial demolition</u> to construct two additions proposed; one at the north end of the church and one at the southeast end of the church