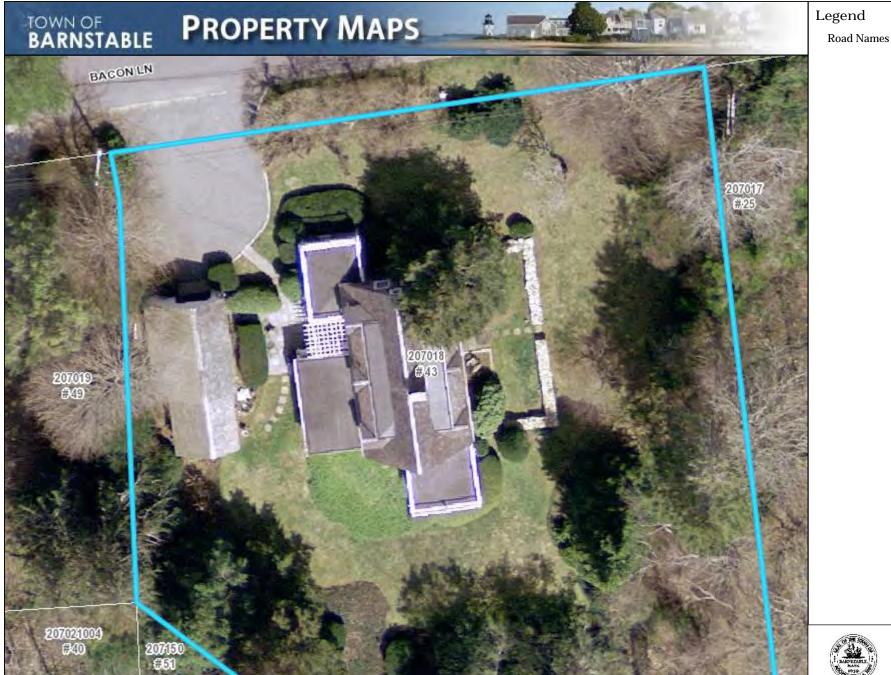

### APPLICATIONS

D'Ambrosia, Chris & Jack, 43 Bacon Lane, Centerville, Map 207, Parcel 018, built 1925 Full demolition of the single family structure and garage structure