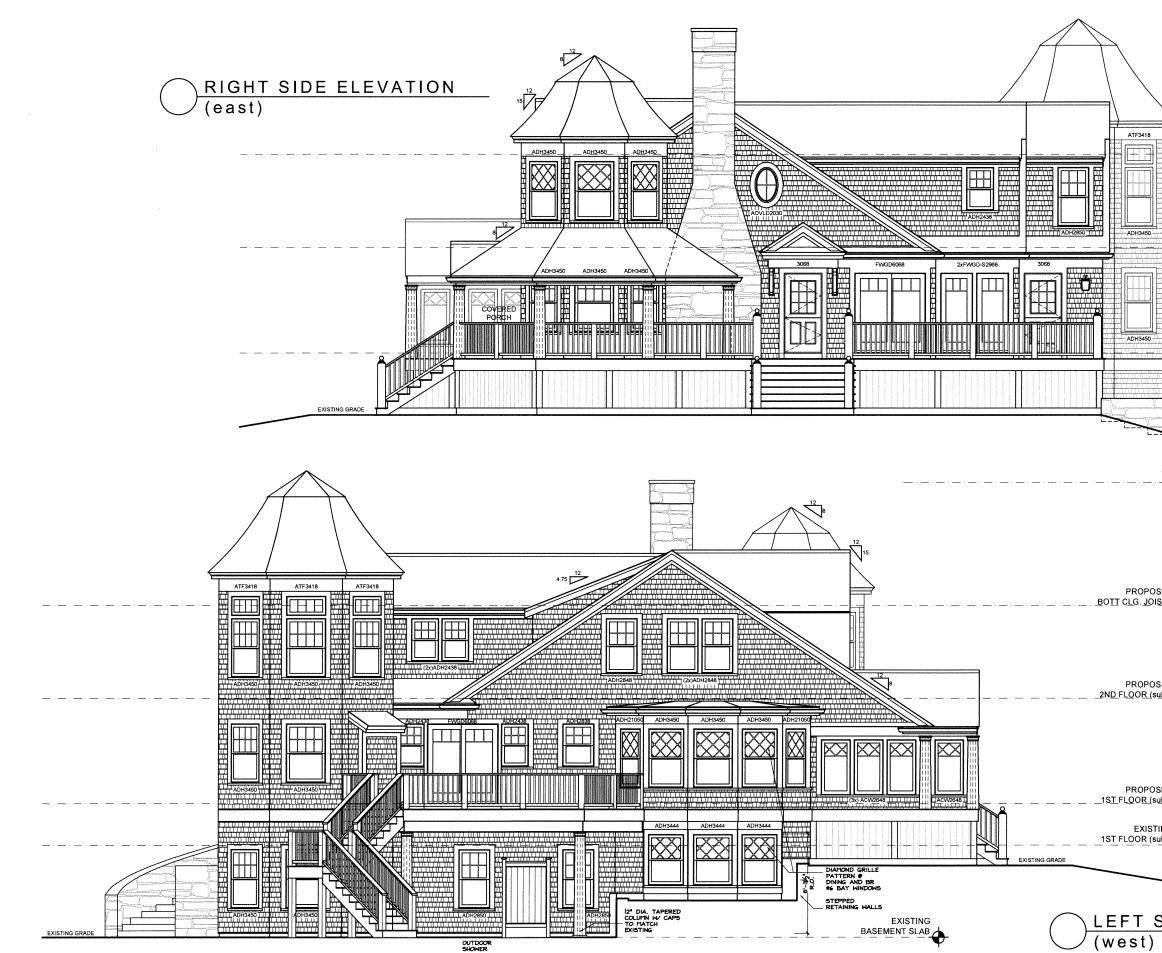

# Brunner, Christian & Katherine, 17 Pearl Avenue, Hyannis, Map 287, Parcel 003, built c.1900, contributing structure in the Hyannis Port Historic District

<u>Partial demolition</u> Replace the existing foundation, lift the house and construct a new foundation; expand the rear elevation to provide a 2-car garage; add an octagonal room at the southeast corner