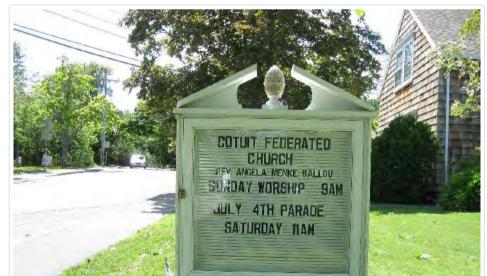

### Cotuit Federated Church Trust, 40 School Street, Cotuit, Map 035, Parcel 050, built 1900

<u>Partial demolition</u> to construct two additions proposed; one at the north end of the church and one at the southeast end of the church