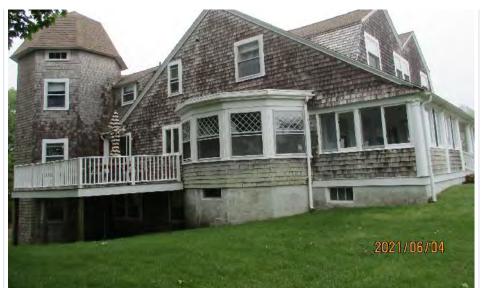

# Brunner, Christian & Katherine, 17 Pearl Avenue, Hyannis, Map 287, Parcel 003, built c.1900, contributing structure in the Hyannis Port Historic District

<u>Partial demolition</u> Replace the existing foundation, lift the house and construct a new foundation; expand the rear elevation to provide a 2-car garage; add an octagonal room at the southeast corner