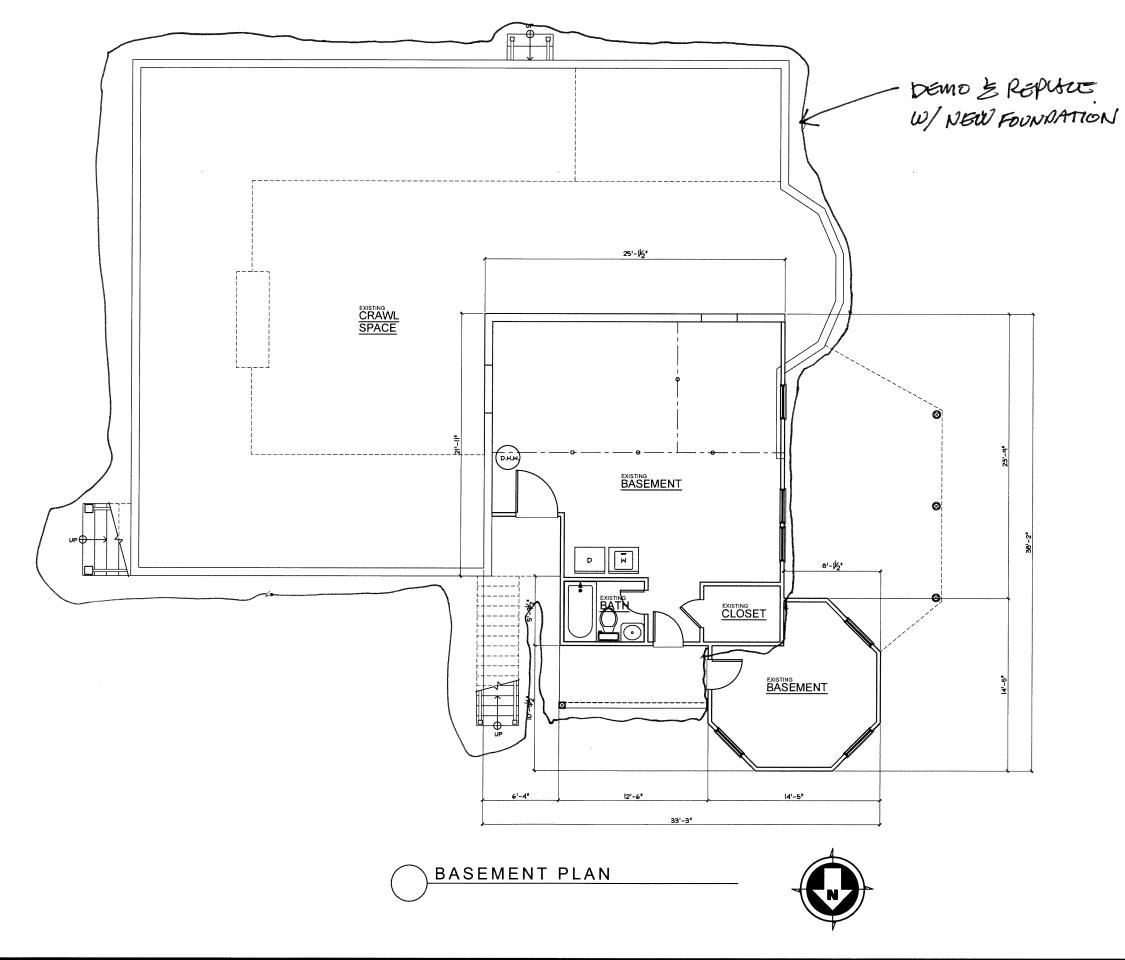

# Brunner, Christian & Katherine, 17 Pearl Avenue, Hyannis, Map 287, Parcel 003, built c.1900, contributing structure in the Hyannis Port Historic District

<u>Partial demolition</u> Replace the existing foundation, lift the house and construct a new foundation; expand the rear elevation to provide a 2-car garage; add an octagonal room at the southeast corner