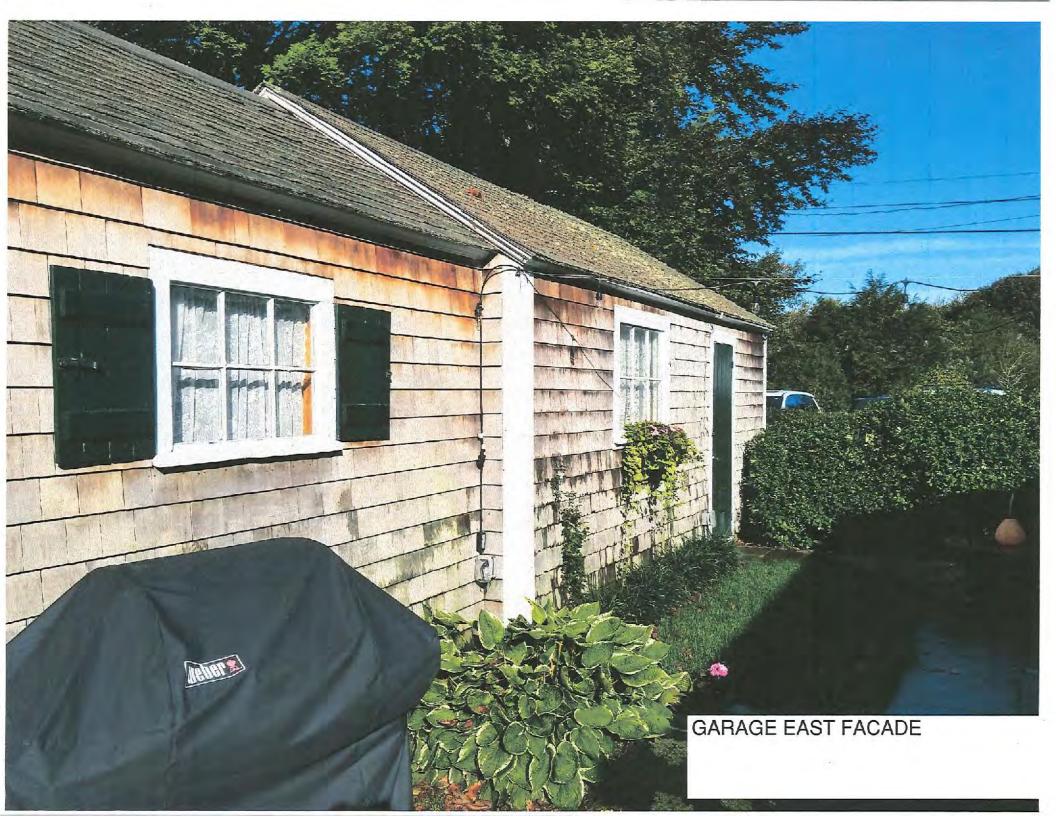

### APPLICATIONS

D'Ambrosia, Chris & Jack, 43 Bacon Lane, Centerville, Map 207, Parcel 018, built 1925 Full demolition of the single family structure and garage structure