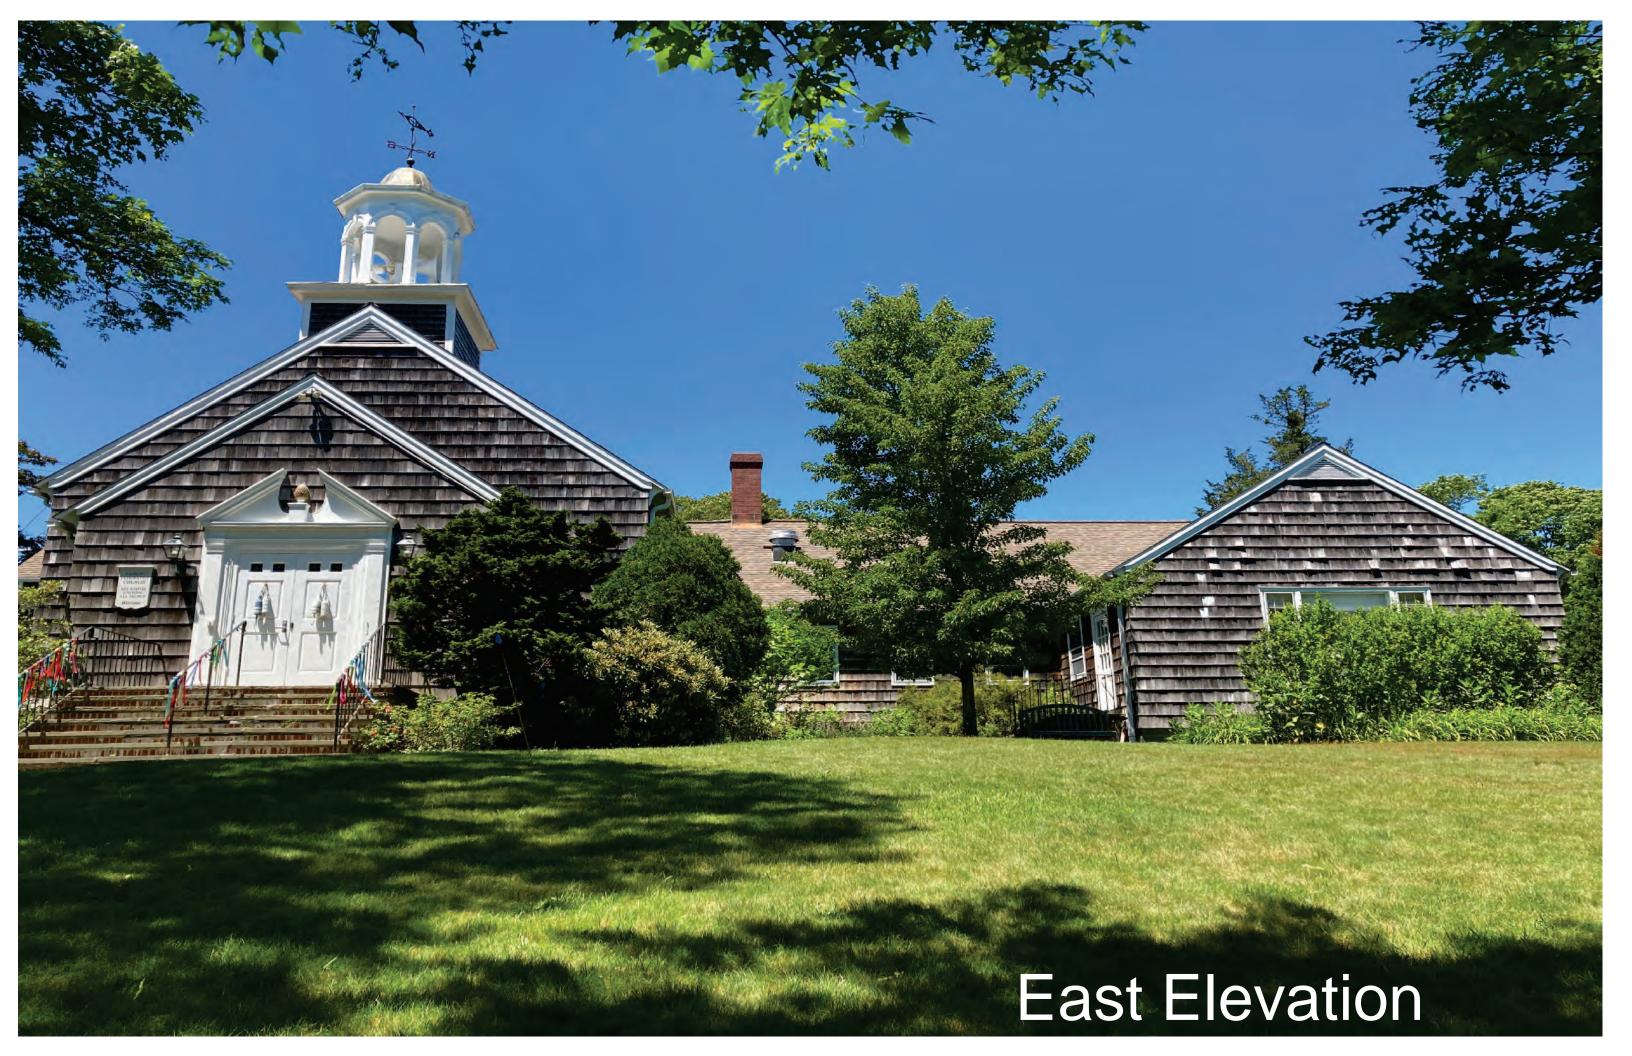

### Cotuit Federated Church Trust, 40 School Street, Cotuit, Map 035, Parcel 050, built 1900

<u>Partial demolition</u> to construct two additions proposed; one at the north end of the church and one at the southeast end of the church