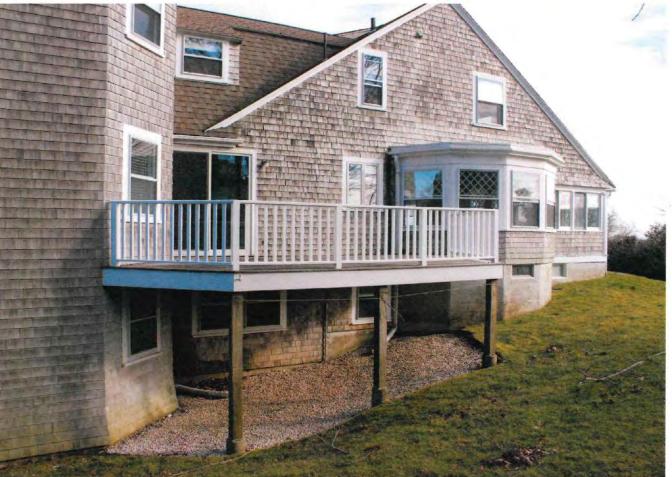

# Brunner, Christian & Katherine, 17 Pearl Avenue, Hyannis, Map 287, Parcel 003, built c.1900, contributing structure in the Hyannis Port Historic District

<u>Partial demolition</u> Replace the existing foundation, lift the house and construct a new foundation; expand the rear elevation to provide a 2-car garage; add an octagonal room at the southeast corner