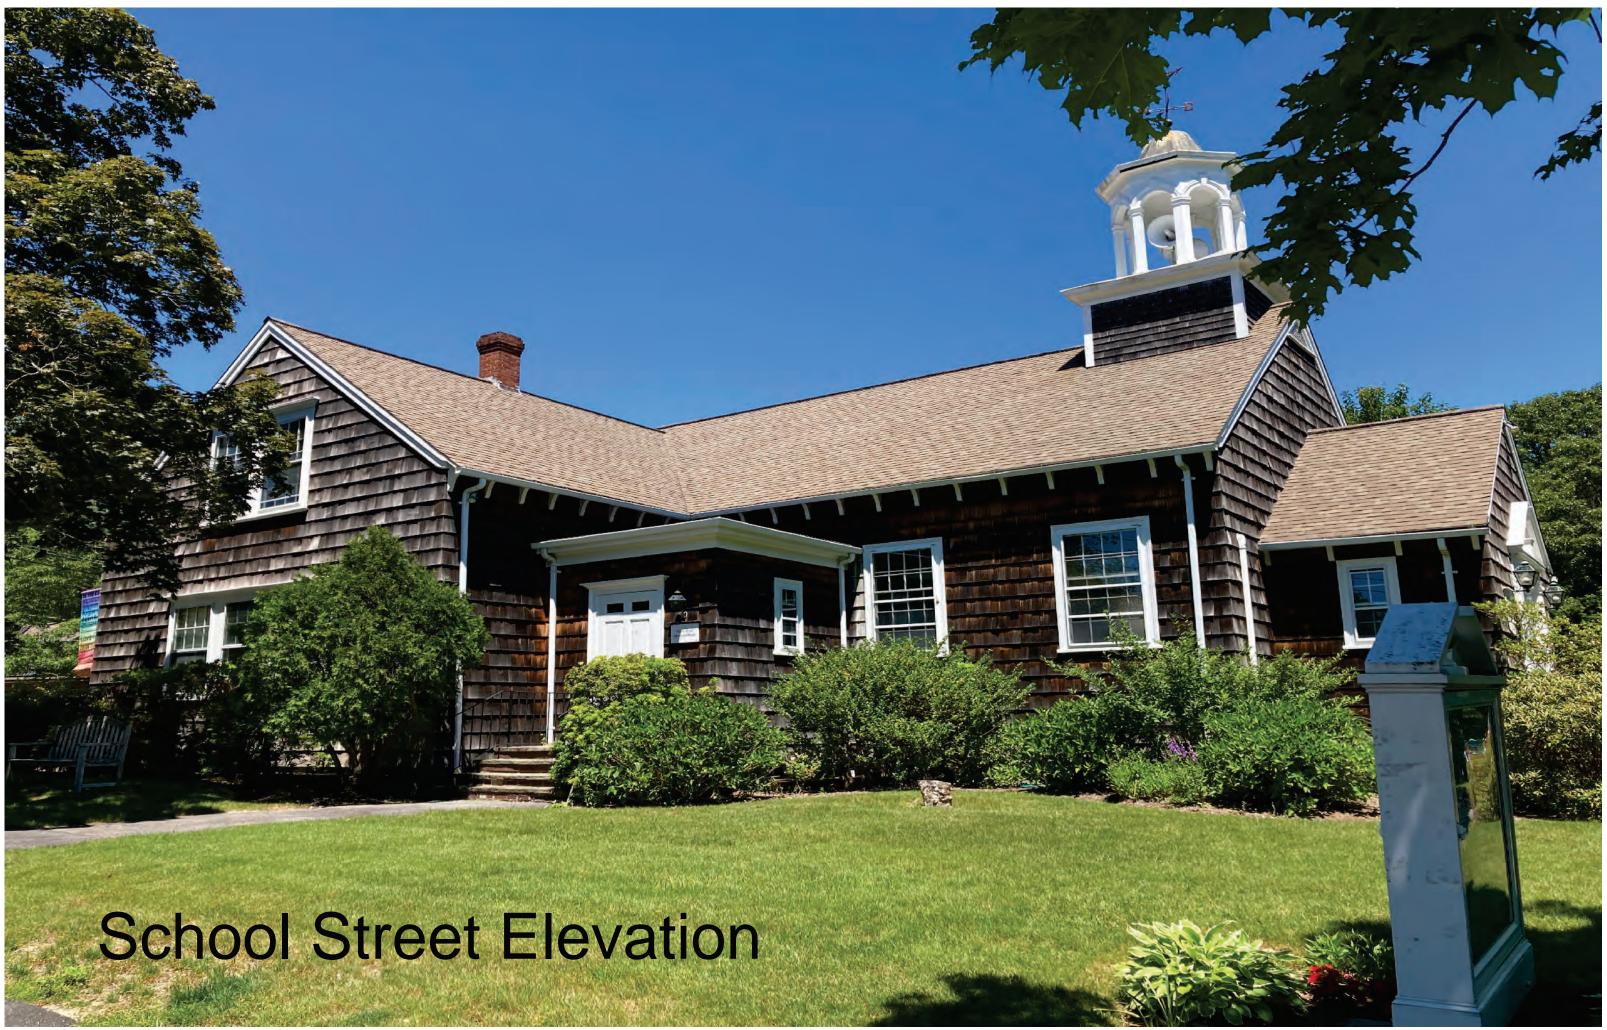

### Cotuit Federated Church Trust, 40 School Street, Cotuit, Map 035, Parcel 050, built 1900

<u>Partial demolition</u> to construct two additions proposed; one at the north end of the church and one at the southeast end of the church