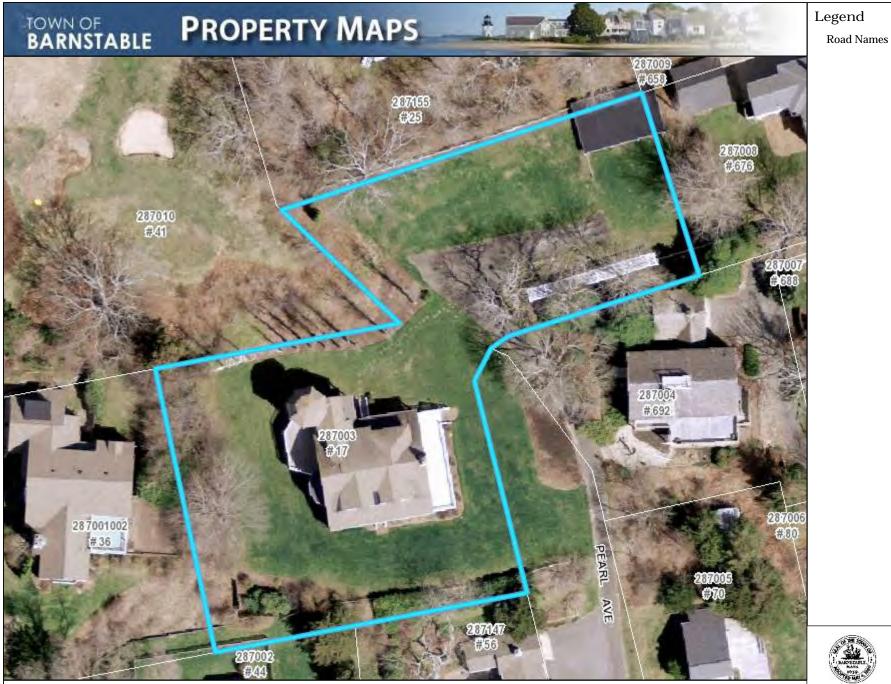

# Brunner, Christian & Katherine, 17 Pearl Avenue, Hyannis, Map 287, Parcel 003, built c.1900, contributing structure in the Hyannis Port Historic District

<u>Partial demolition</u> Replace the existing foundation, lift the house and construct a new foundation; expand the rear elevation to provide a 2-car garage; add an octagonal room at the southeast corner

### Map printed on: 6/28/2021

This map is for illustration purposes only. It is not adequate for legal boundary determination or regulatory interpretation. This map does not represent an on-the-ground survey. It may be generalized, may not reflect current conditions, and may contain cartographic errors or omissions.

Parcel lines shown on this map are only graphic representations of Assessor's tax parcels. They are not true property boundaries and do not represent accurate relationships to physical objects on the map such as building locations.