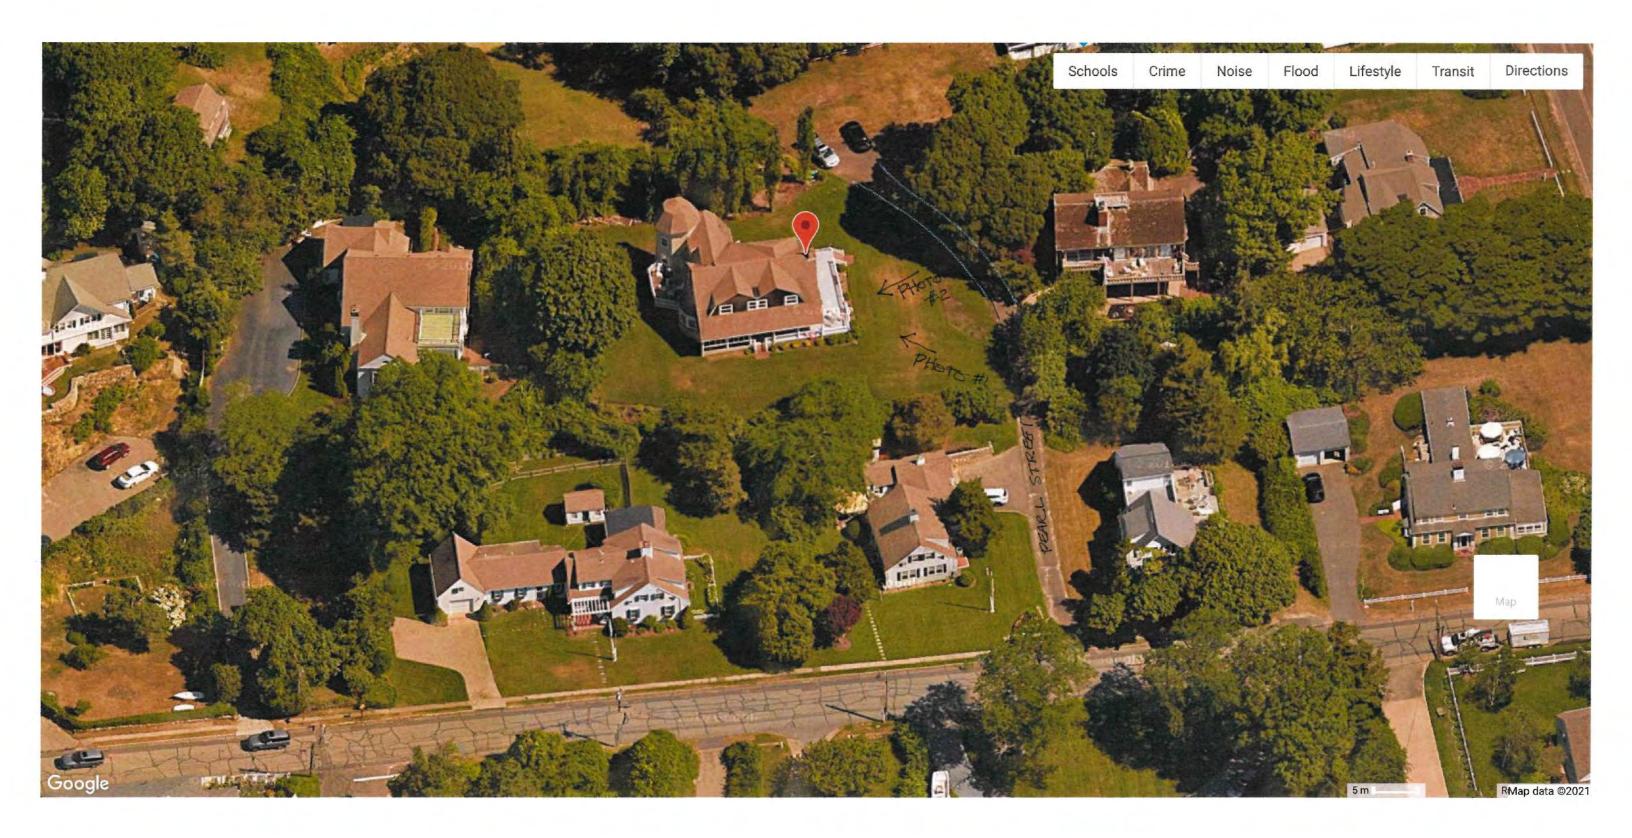

# Brunner, Christian & Katherine, 17 Pearl Avenue, Hyannis, Map 287, Parcel 003, built c.1900, contributing structure in the Hyannis Port Historic District

<u>Partial demolition</u> Replace the existing foundation, lift the house and construct a new foundation; expand the rear elevation to provide a 2-car garage; add an octagonal room at the southeast corner