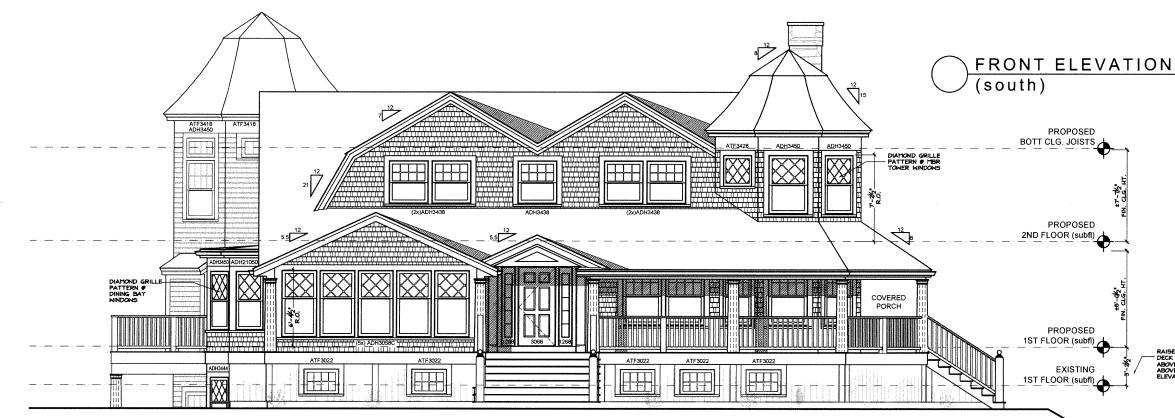

# Brunner, Christian & Katherine, 17 Pearl Avenue, Hyannis, Map 287, Parcel 003, built c.1900, contributing structure in the Hyannis Port Historic District

<u>Partial demolition</u> Replace the existing foundation, lift the house and construct a new foundation; expand the rear elevation to provide a 2-car garage; add an octagonal room at the southeast corner