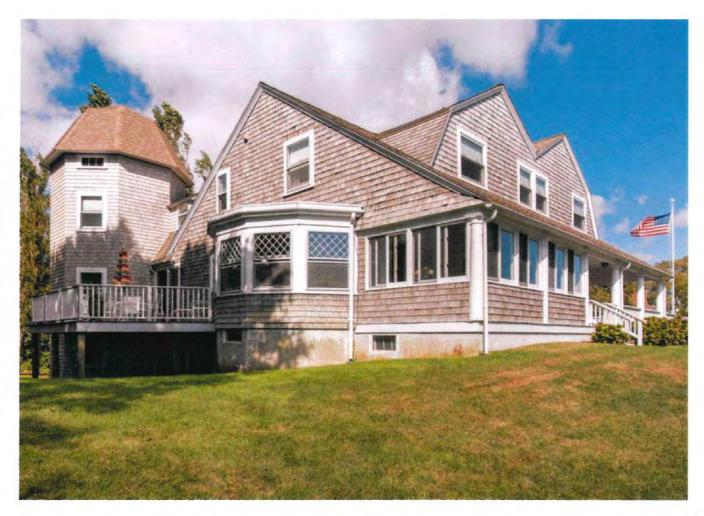

# Brunner, Christian & Katherine, 17 Pearl Avenue, Hyannis, Map 287, Parcel 003, built c.1900, contributing structure in the Hyannis Port Historic District

<u>Partial demolition</u> Replace the existing foundation, lift the house and construct a new foundation; expand the rear elevation to provide a 2-car garage; add an octagonal room at the southeast corner