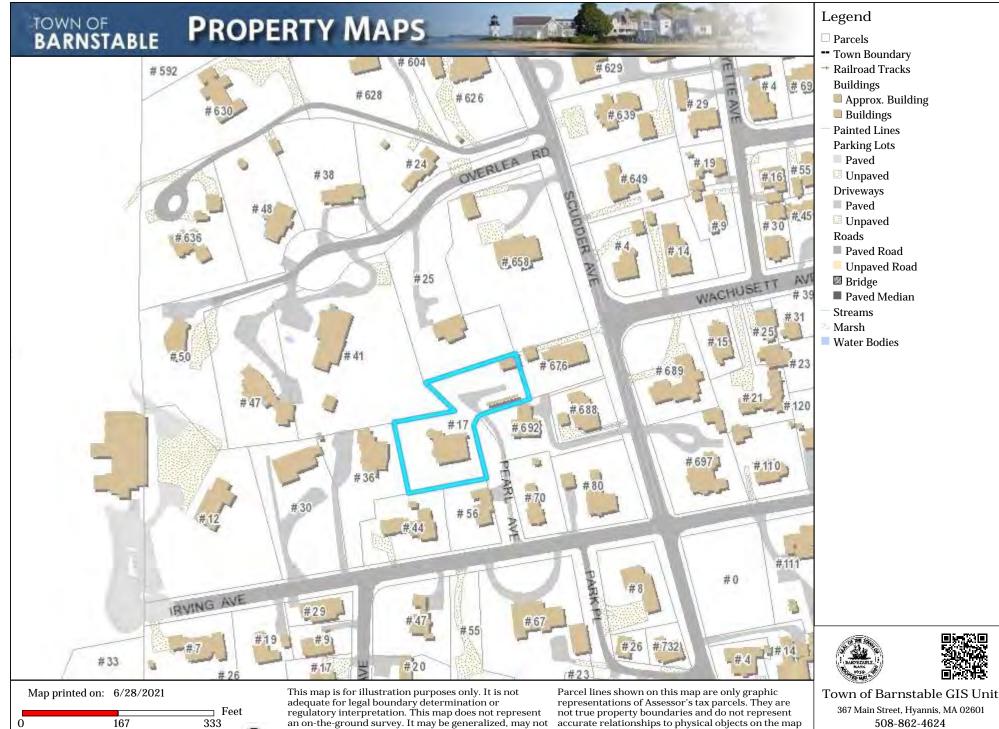

# Brunner, Christian & Katherine, 17 Pearl Avenue, Hyannis, Map 287, Parcel 003, built c.1900, contributing structure in the Hyannis Port Historic District

<u>Partial demolition</u> Replace the existing foundation, lift the house and construct a new foundation; expand the rear elevation to provide a 2-car garage; add an octagonal room at the southeast corner