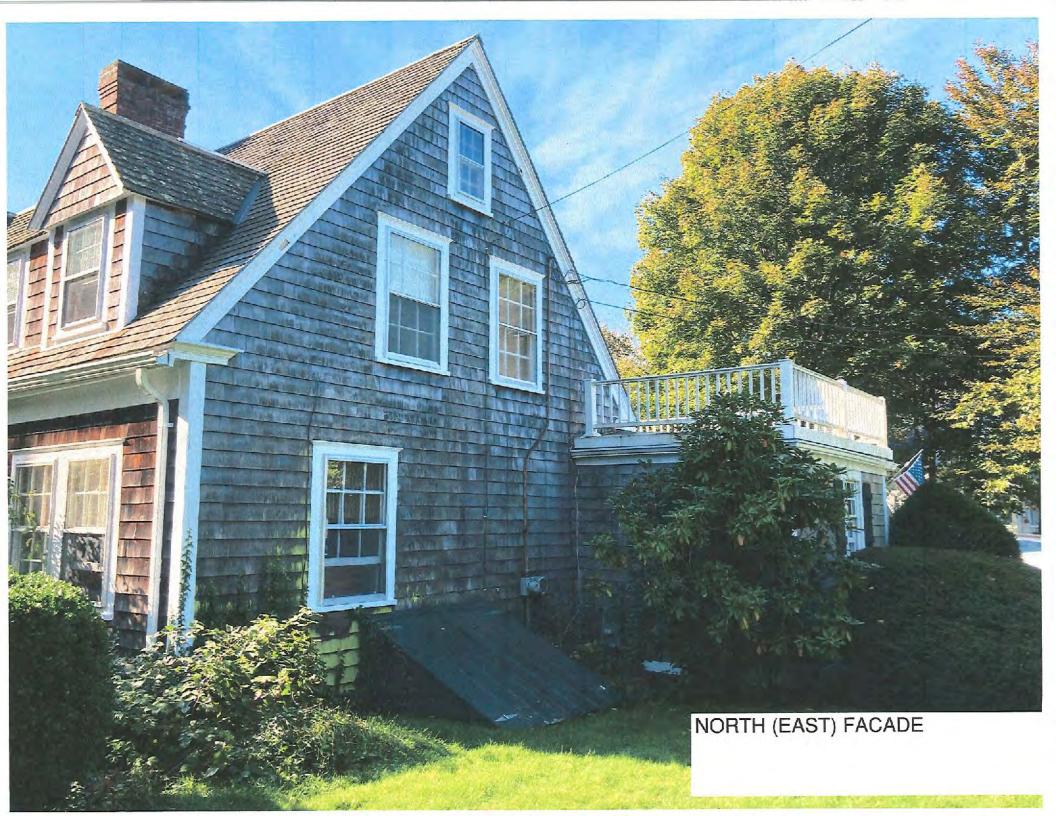

suite and new detached garage.

Provide information below to assist the Commission in making the required determination regarding the status of the Building in accordance with Article 1, § 112

Year built: 1925 House; Garage unknown Additions Year Built: None Listed

Is the Building listed on the National Register of Historic Places or is the building located in a National Register District? No X/ Yes A

X Yes

Property Owner/Agent/Signature

BHC NOID 2018.doc





# LOCUS MAP

SCALE 1"=2000'± ASSESSORS MAP 207 PARCEL 18

# ZONING SUMMARY

ZONING DISTRICT: RD-1 RESIDENTIAL DISTRICT

- MIN. LOT SIZE MIN. LOT FRONTAGE MIN. LOT WIDTH MIN. FRONT SETBACK MIN. SIDE SETBACK MIN. REAR SETBACK MAX. BUILDING HEIGHT
- 43,560 S.F. 20' 125' 30' 10' 10' 30'



DATE



STREET VIEW FROM NORTH WEST

5













2.20

GARAGE - NORTH FACADE



### Historical Commission Abutter List for Subject Parcel 207018

All property owners within 300 feet of the subject property's boundaries

| Parcel ID | Owner 1                                      | Owner 2                                     | Address Line 1   | Address Line 2 | City        | State | e Zip |     |
|-----------|----------------------------------------------|---------------------------------------------|------------------|----------------|-------------|-------|-------|-----|
| 207013    | RAPALJE, ROBERT A & CASEY L                  |                                             | 610 MAIN STREET  |                | CENTERVILLE | MA    | 02632 |     |
| 207015    | LYNCH, JOHN E III TR                         | 594 MAIN STREET REALT