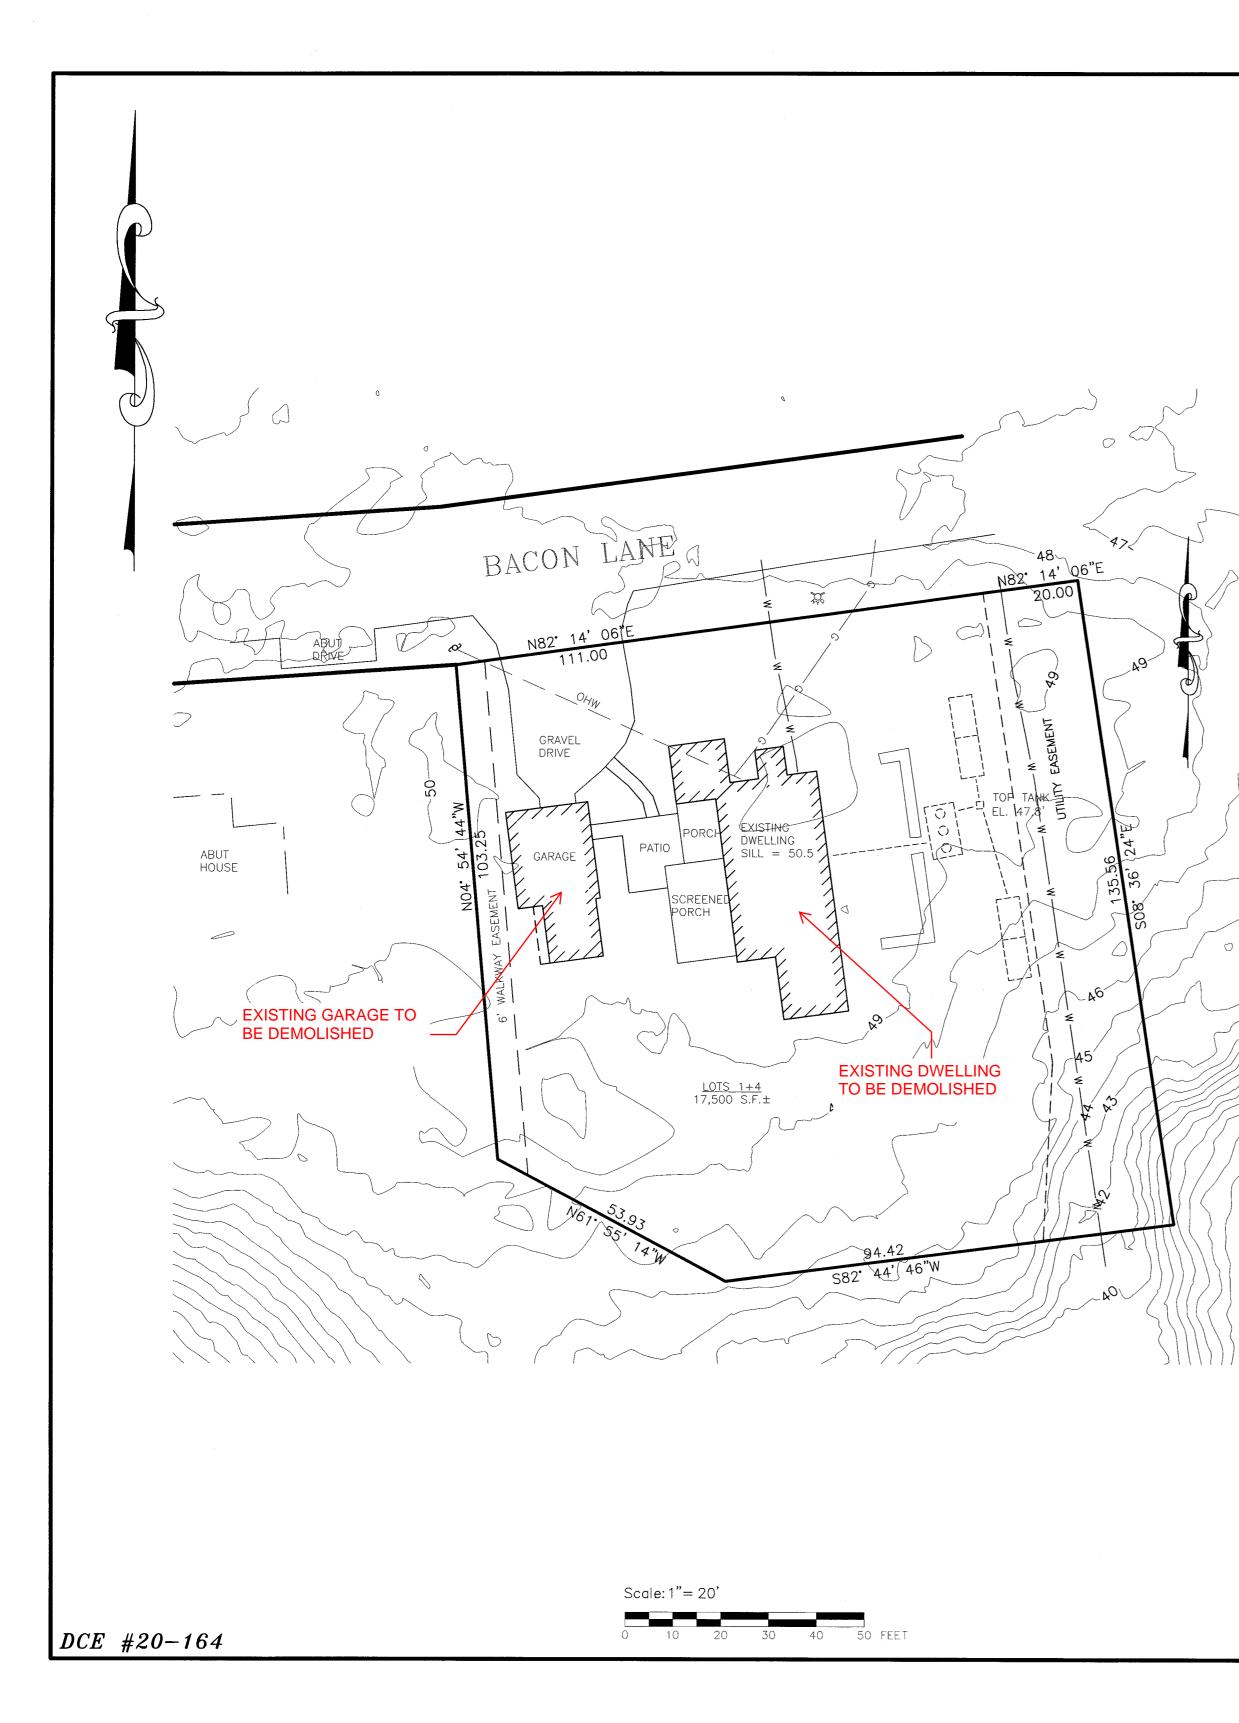

### APPLICATIONS

D'Ambrosia, Chris & Jack, 43 Bacon Lane, Centerville, Map 207, Parcel 018, built 1925 Full demolition of the single family structure and garage structure

### NOTICE OF INTENT TO DEMOLISH A SIGNIFICANT BUILDING

| Date of Application 5/28/    | 2021                            | X Full Demotion           | Partial Demolition         |
|------------------------------|---------------------------------|---------------------------|----------------------------|
| Building Address: 43 Baco    | on Lane                         |                           |                            |
| Number                       | Street                          |                           |                            |
| Centerville                  | 02632                           | Assessor's Map # 2        | 07 Assessor's Parcel # 018 |
| Village                      | ZIP                             |                           |                            |
| Property Owner: Chris &      | Jack D'Ambrosia                 | 781                       | .710.7870 (Jack)           |
| Name                         |                                 | 1                         | Phone#                     |
| Property Owner Mailing Addre | ess (if different than building | address) 96 Watch Hill    | Drive, Scituate, MA 02066  |
| roporty owner maning radio   | sos (a dinorone indir building  | (dd/000)                  |                            |
|                              |                                 |                           |                            |
| Property Owner e-mail addres | ss: jcdambro@comcas             | t.net                     |                            |
| Contractor/Agent: Chris Ha   |                                 |                           |                            |
|                              |                                 |                           |                            |
| Contractor/Agent Mailing Add | ress: 448 North Falmou          | th Highway Unit B, North  | h Falmouth, MA 02556       |
| Contractor/Agent Contact Nar |                                 |                           | 774.763.2601               |
| Contractor/Agent Contact Nar | Name                            |                           | Phone #                    |
| Contractor/Agent Contact e-m | anil address: charris@s         | saltarchitecture.com      |                            |
|                              |                                 | and on to other broom.    | 0                          |
| Demolition Proposed - plea   | <u>se itemize all changes</u> : |                           |                            |
| Full demolition of Existi    | ing Home                        |                           |                            |
| Full demolition of Existi    | ing Garage Structure            |                           |                            |
|                              |                                 |                           |                            |
|                              |                                 |                           |                            |
|                              |                                 |                           |                            |
| Tune of New Construction Dr  | need. New Single fam            | ilv home, rebuild to mate | ch existing. Proposed work |

also include addition for bedroom suite and new detached garage.

Provide information below to assist the Commission in making the required determination regarding the status of the Building in accordance with Article 1, § 112

# ZONING SUMMARY

ZONING DISTRICT: RD-1 RESIDENTIAL DISTRICT

- MIN. LOT SIZE MIN. LOT FRONTAGE MIN. LOT WIDTH MIN. FRONT SETBACK MIN. SIDE SETBACK MIN. REAR SETBACK MAX. BUILDING HEIGHT
- 43,560 S.F. 20' 125' 30' 10' 10' 30'