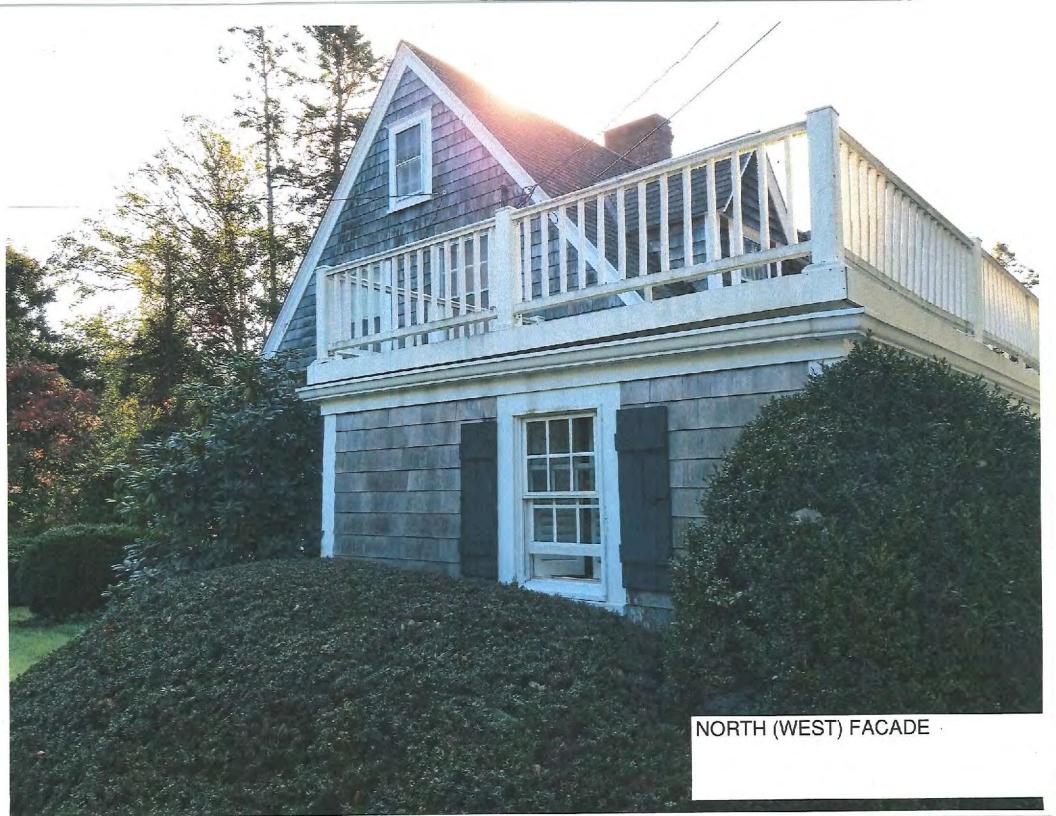

om suite and new detached garage.

Provide information below to assist the Commission in making the required determination regarding the status of the Building in accordance with Article 1, § 112

Year built: 1925 House; Garage unknown Additions Year Built: None Listed

Is the Building listed on the National Register of Historic Places or is the building located in a National Register District? No X/ Yes A

X Yes

Property Owner/Agent/Signature

BHC NOID 2018.doc





# LOCUS MAP

SCALE 1"=2000'± ASSESSORS MAP 207 PARCEL 18

# ZONING SUMMARY

ZONING DISTRICT: RD-1 RESIDENTIAL DISTRICT

- MIN. LOT SIZE MIN. LOT FRONTAGE MIN. LOT WIDTH MIN. FRONT SETBACK MIN. SIDE SETBACK MIN. REAR SETBACK MAX. BUILDING HEIGHT
- 43,560 S.F. 20' 125' 30' 10' 10' 30'



DATE



STREET VIEW FROM NORTH WEST

5













2.20

GARAGE - NORTH FACADE



### Historical Commission Abutter List for Subject Parcel 207018

All property owners within 300 feet of the subject property's boundaries

| Parcel ID | Owner 1                                      | Owner 2                                     | Address Line 1   | Address Line 2 | City        | State | e Zip |     |
|-----------|----------------------------------------------|---------------------------------------------|------------------|----------------|-------------|-------|-------|-----|
| 207013    | RAPALJE, ROBERT A & CASEY L                  |                                             | 610 MAIN STREET  |                | CENTERVILLE | MA    | 02632 |     |
| 207015    | LYNCH, JOHN E III TR                         | 594 MAIN STREET REA