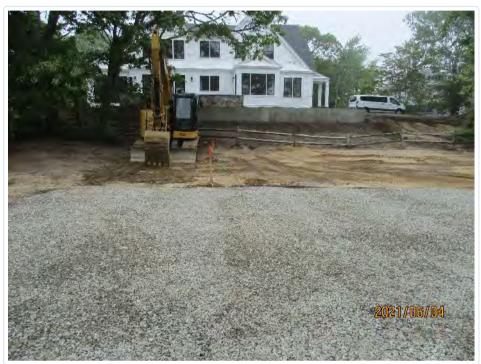

# Brunner, Christian & Katherine, 17 Pearl Avenue, Hyannis, Map 287, Parcel 003, built c.1900, contributing structure in the Hyannis Port Historic District

<u>Partial demolition</u> Replace the existing foundation, lift the house and construct a new foundation; expand the rear elevation to provide a 2-car garage; add an octagonal room at the southeast corner