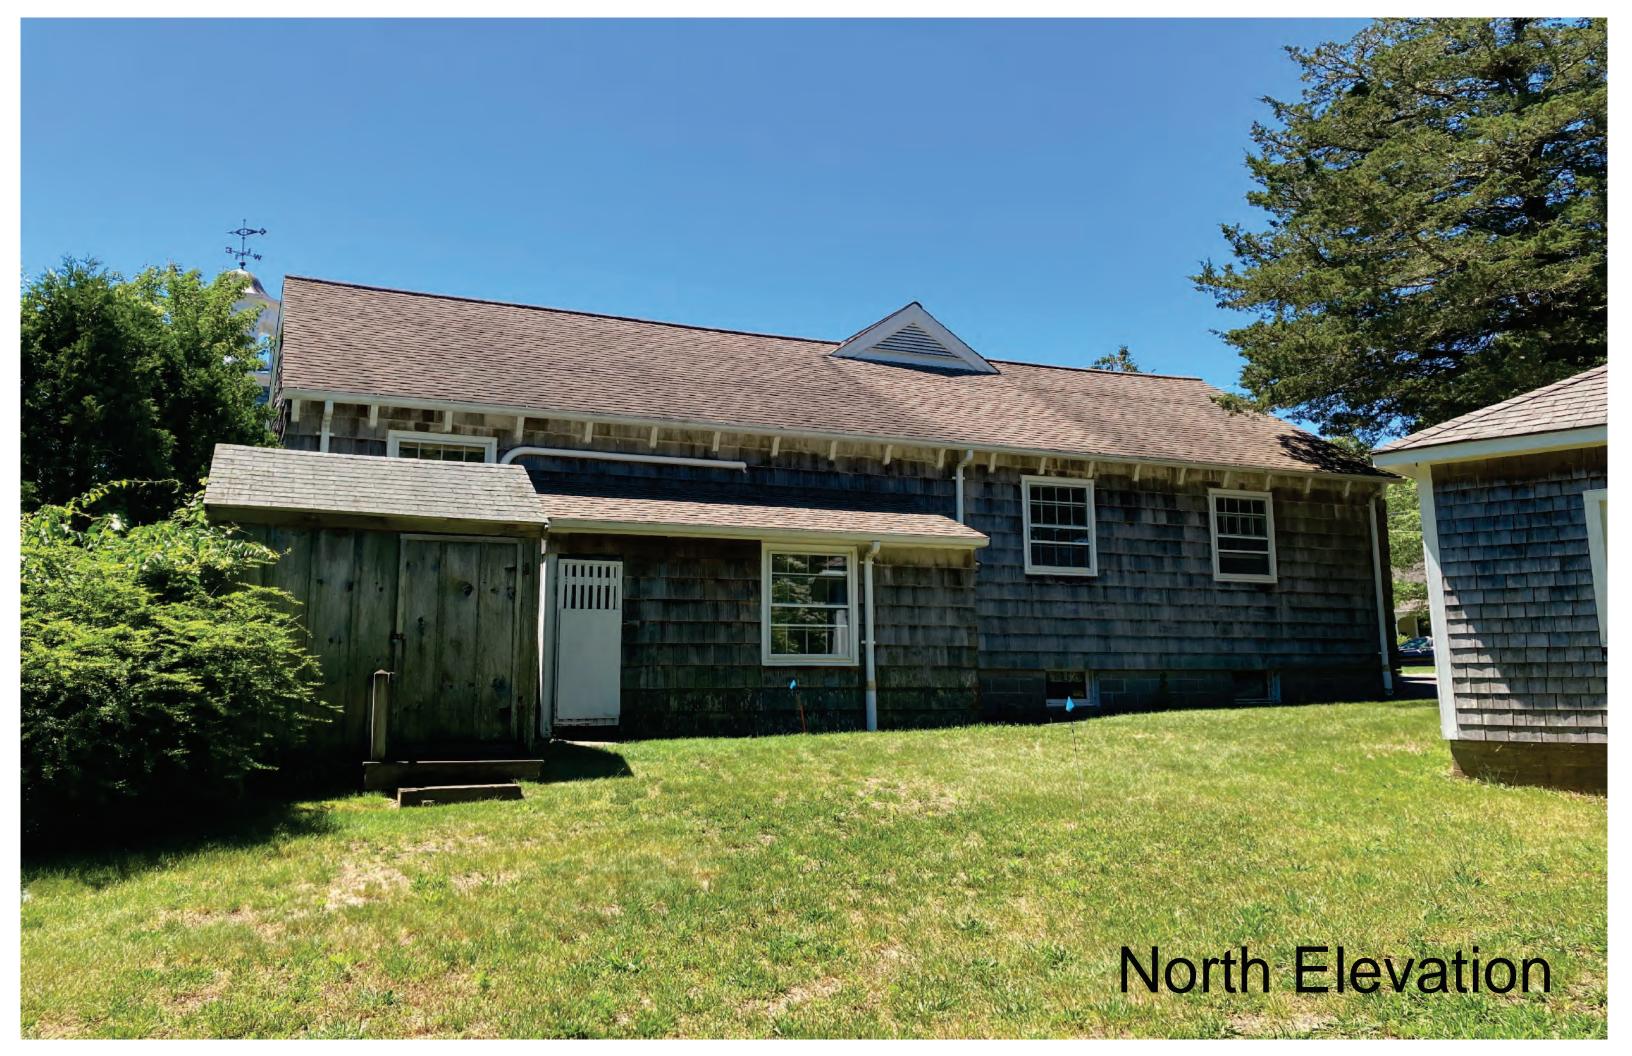

### Cotuit Federated Church Trust, 40 School Street, Cotuit, Map 035, Parcel 050, built 1900

<u>Partial demolition</u> to construct two additions proposed; one at the north end of the church and one at the southeast end of the church