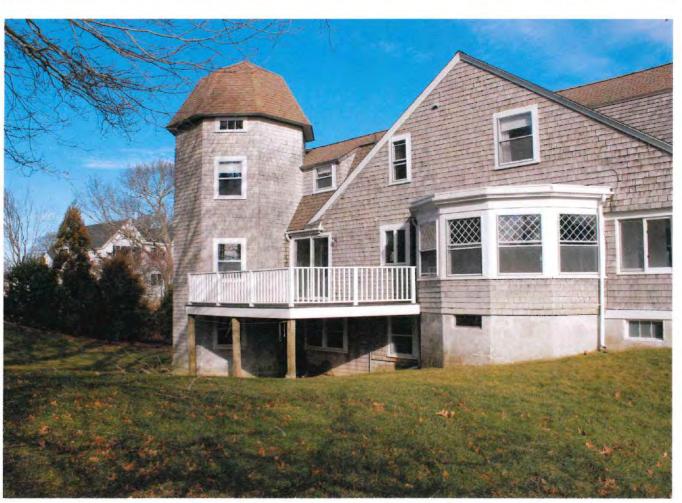

# Brunner, Christian & Katherine, 17 Pearl Avenue, Hyannis, Map 287, Parcel 003, built c.1900, contributing structure in the Hyannis Port Historic District

<u>Partial demolition</u> Replace the existing foundation, lift the house and construct a new foundation; expand the rear elevation to provide a 2-car garage; add an octagonal room at the southeast corner