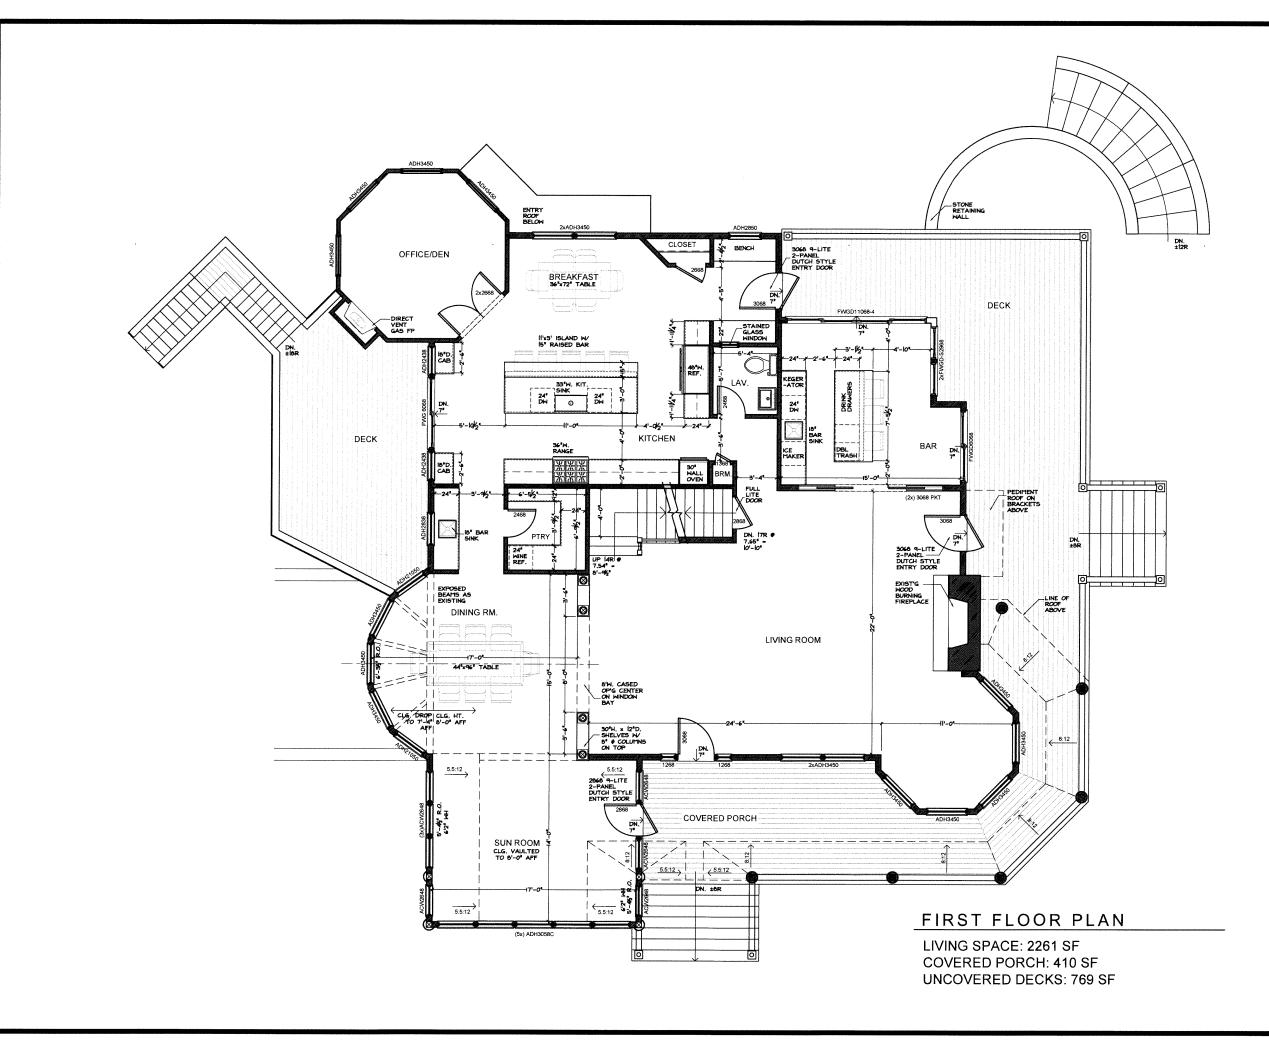

# Brunner, Christian & Katherine, 17 Pearl Avenue, Hyannis, Map 287, Parcel 003, built c.1900, contributing structure in the Hyannis Port Historic District

<u>Partial demolition</u> Replace the existing foundation, lift the house and construct a new foundation; expand the rear elevation to provide a 2-car garage; add an octagonal room at the southeast corner