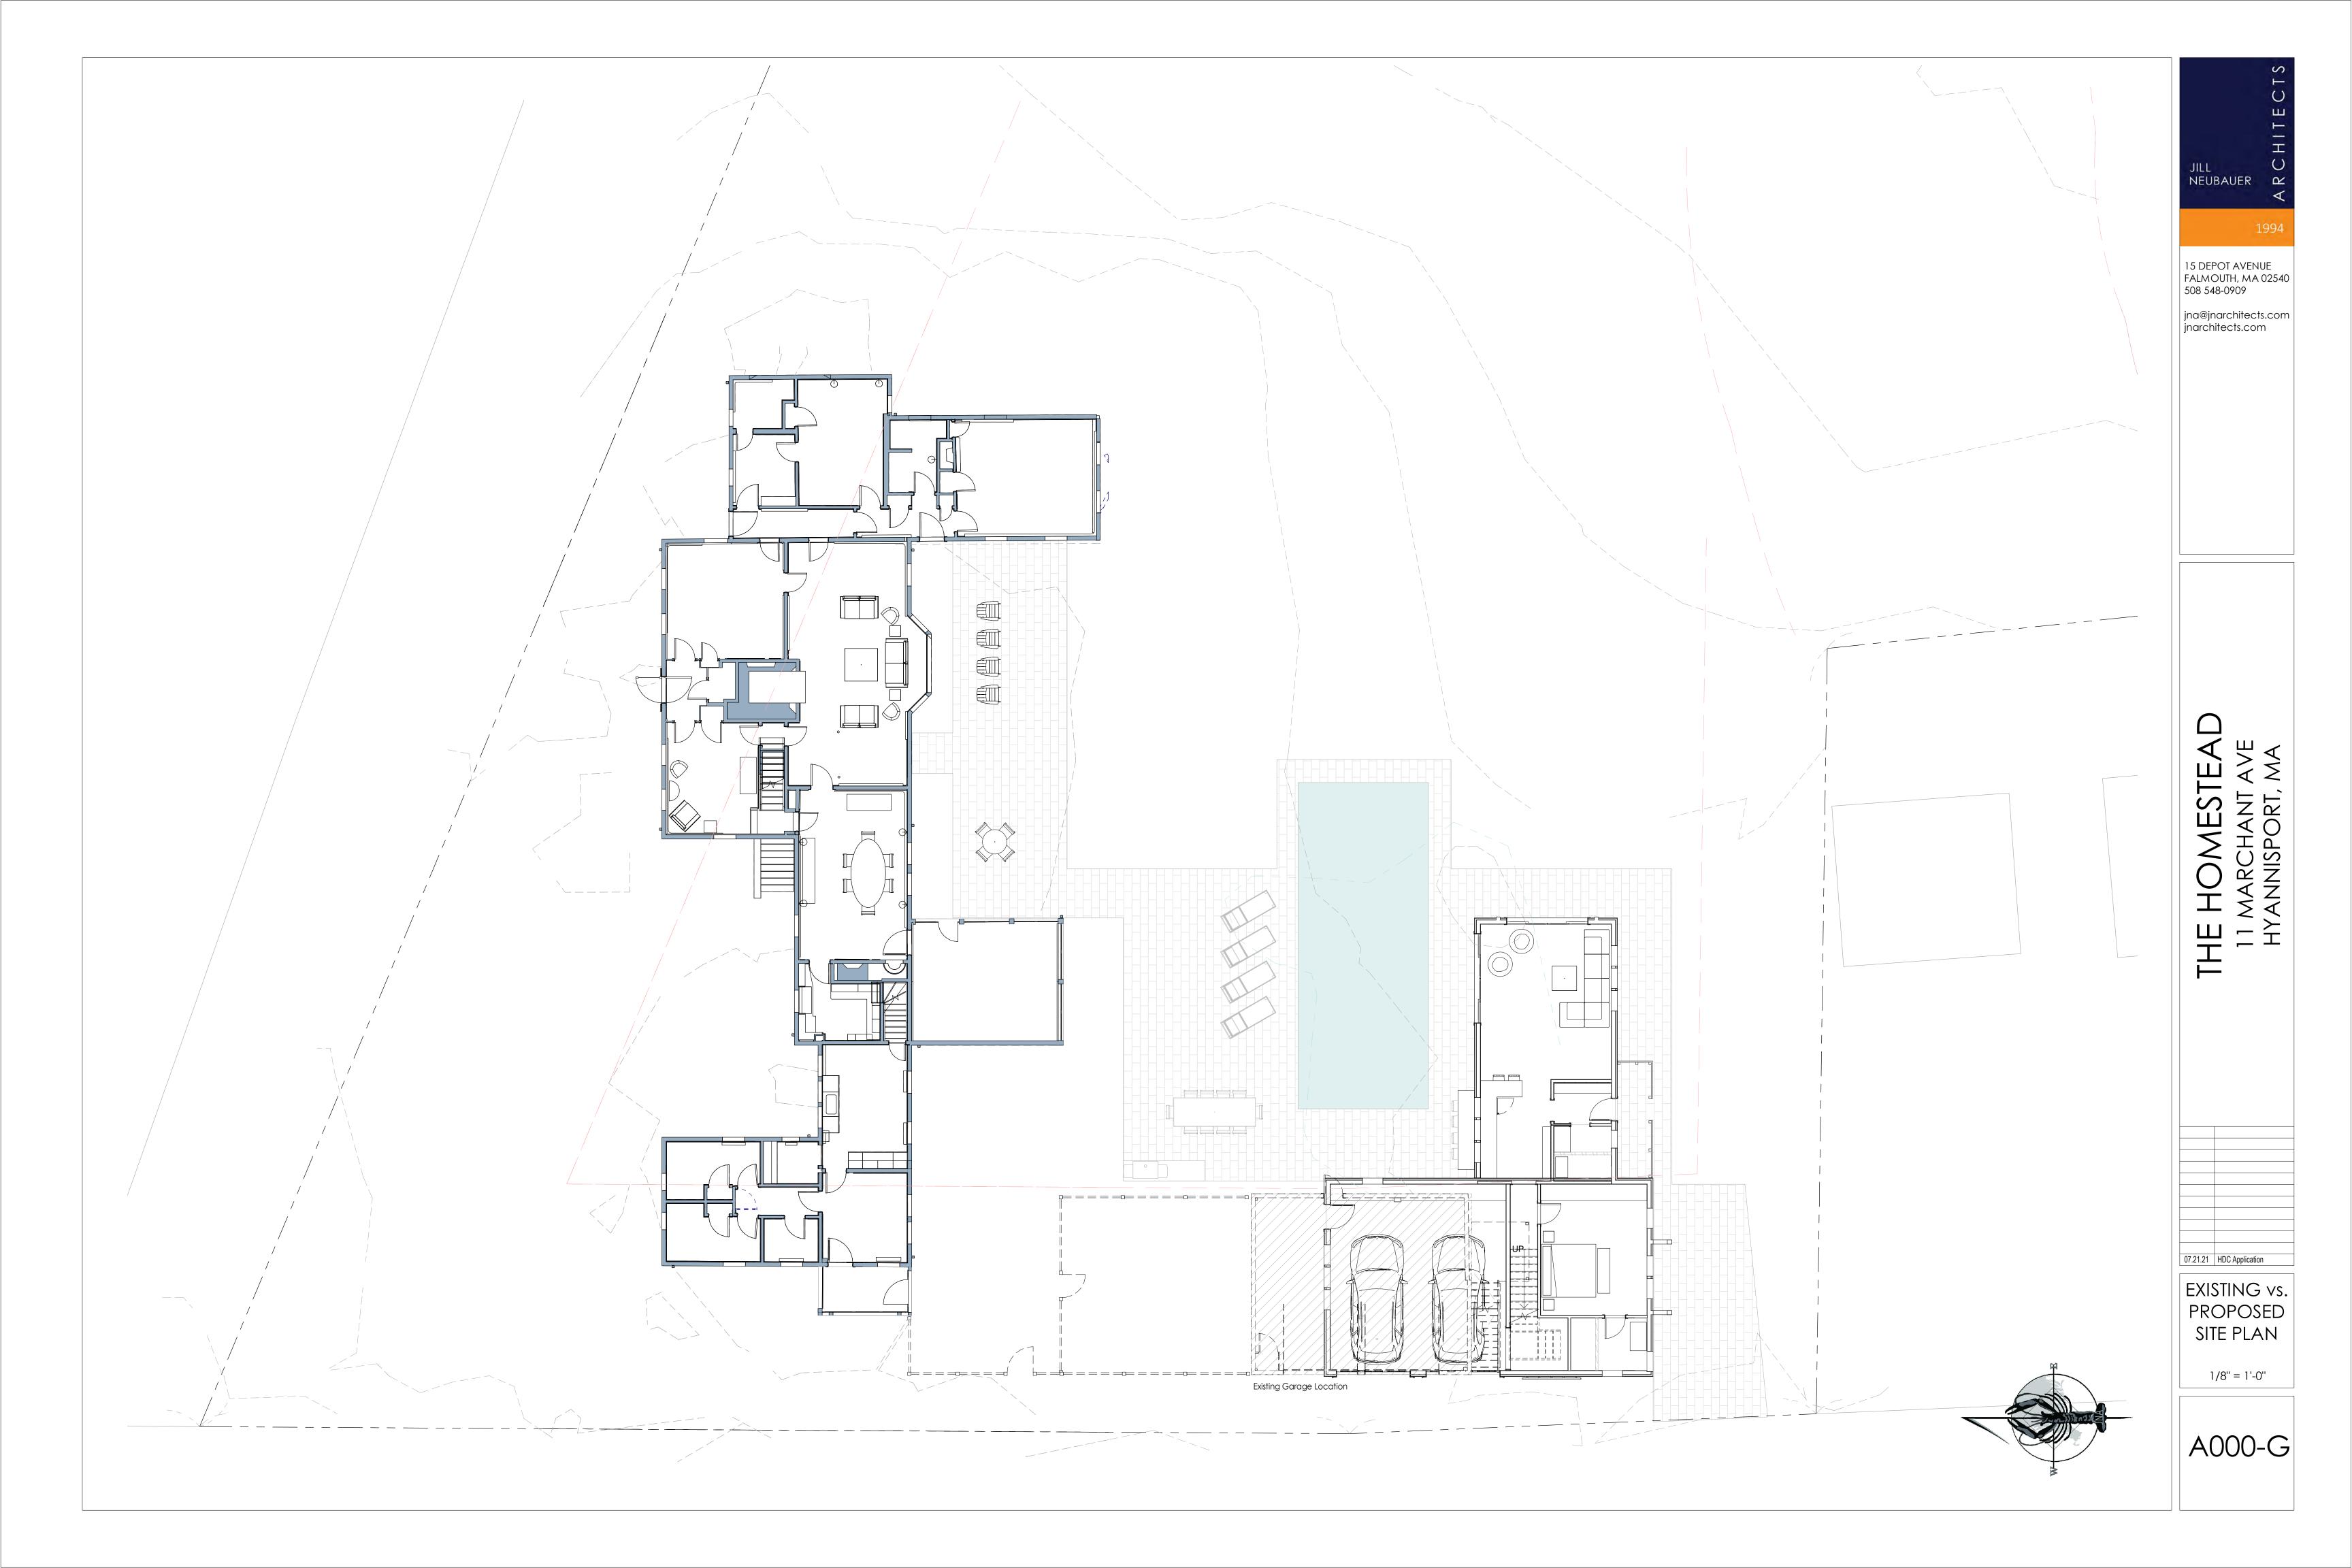

## Babcock Holdings, LLC, 11 Marchant Avenue, Hyannis, Map 286, Parcel 026/000, David Scudder Homestead, built c.1797, contributing structure in the Hyannis Port Historic District

Full demolition of the detached garage structure