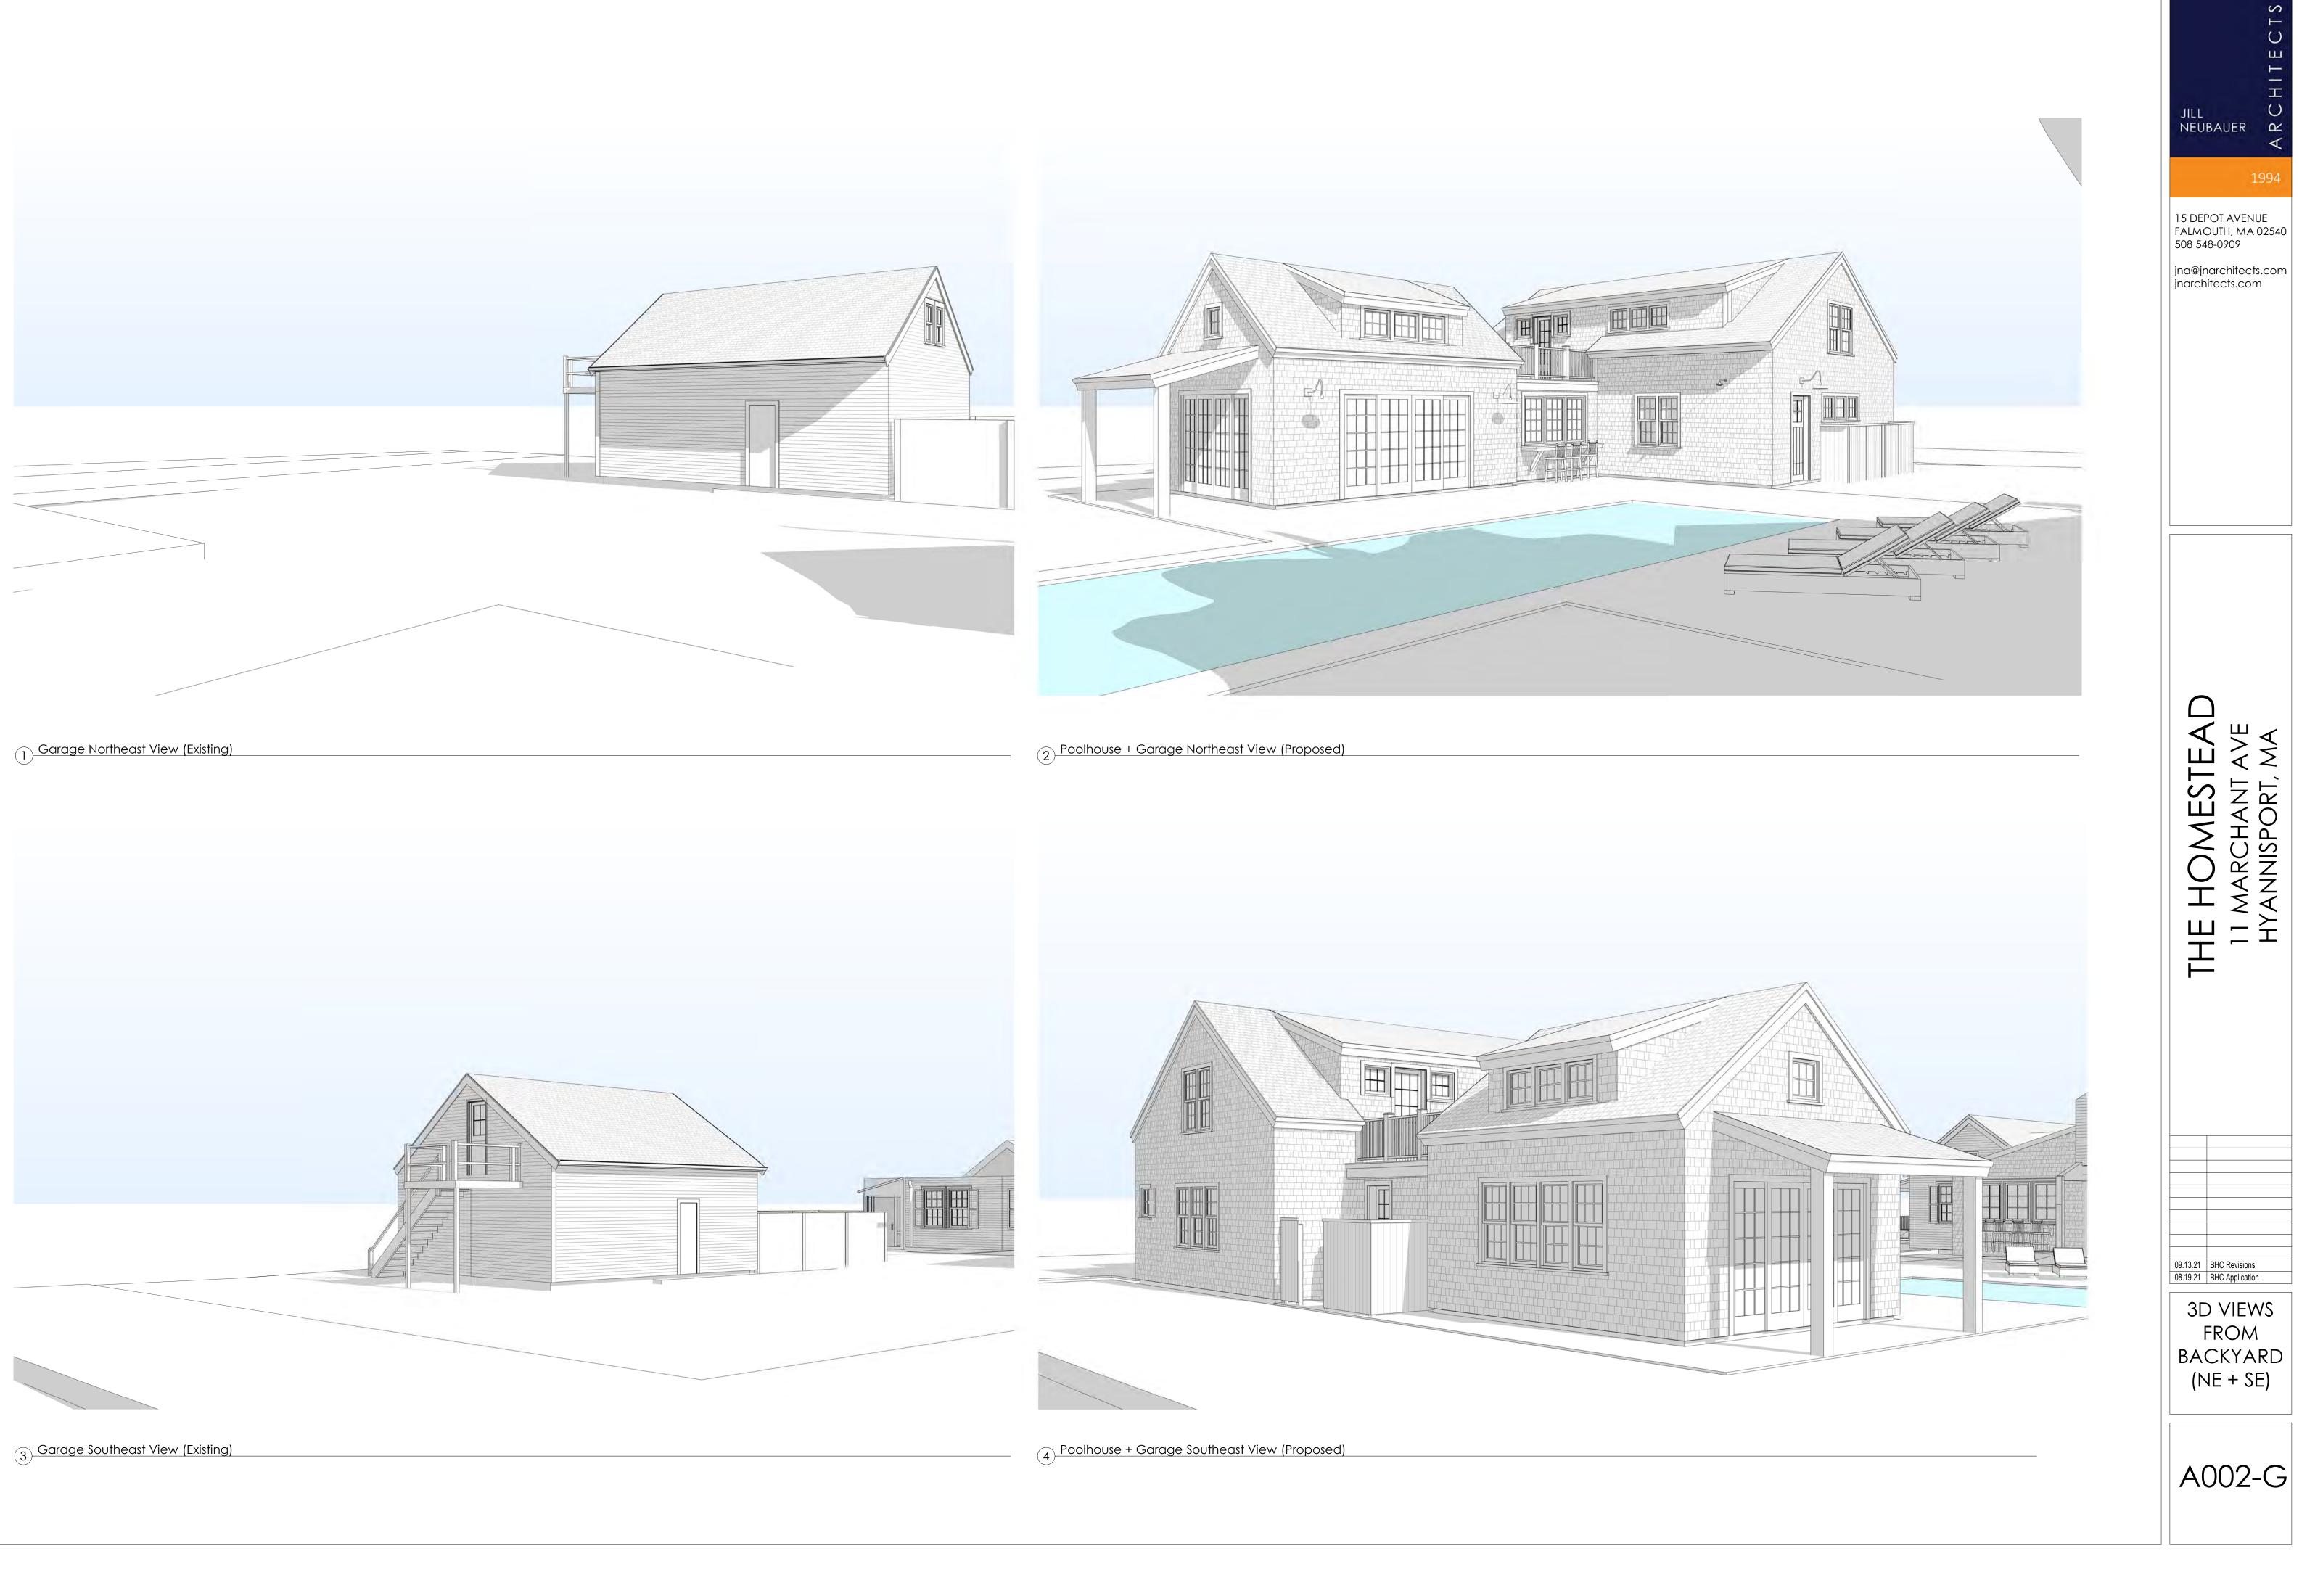

## Babcock Holdings, LLC, 11 Marchant Avenue, Hyannis, Map 286, Parcel 026/000, David Scudder Homestead, built c.1797, contributing structure in the Hyannis Port Historic District

Full demolition of the detached garage structure