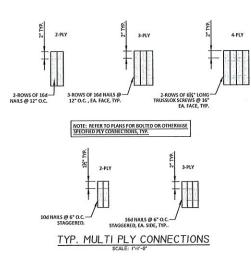

| PERMIT SET | P        |                             | 5 OF                            | 20                                    | 8          |                                       |











TYP. HEADER SUPPORT@ BUILT-UP COLUMNS











:: May 18, 2021 891 MAIN STREET- OSTERVILLE, MA :: :: DESIGN + NICHOLAEFF ARCHITECTURE O :: STILES RESIDENCE:: CENTERVILLE, MA





0 :: STILES RESIDENCE:: CENTERVILLE, MA

















ALL PLANS ARE PROPERTY OF SUDBURY DESIGN GROUP. UNAUTHORIZED USE OR DUPLICATION OF PLANS WITHOUT PRIOR WRITTEN CONSENT IS STRICTLY PROHIBITED. COPYRIGHT 0 1999 - 2021 BY SUDBURY DESIGN GROUP

SCALE: 1/8" = 1' - 0" 07.19.21 DPS

24 MAPLE AVE

# ORIGINAL SUBMISSION FOR THE AUGUST $17^{TH}$ MEETING

| TOWN OF BARNSTABLE<br>Planning & Development Department<br>Barnstable Historical Commission<br>www.town.barnstable.ma.us/historicalcommission<br>BARNSTABLE TOWN                                                    |            |
|-------------------------------------------------------------------------