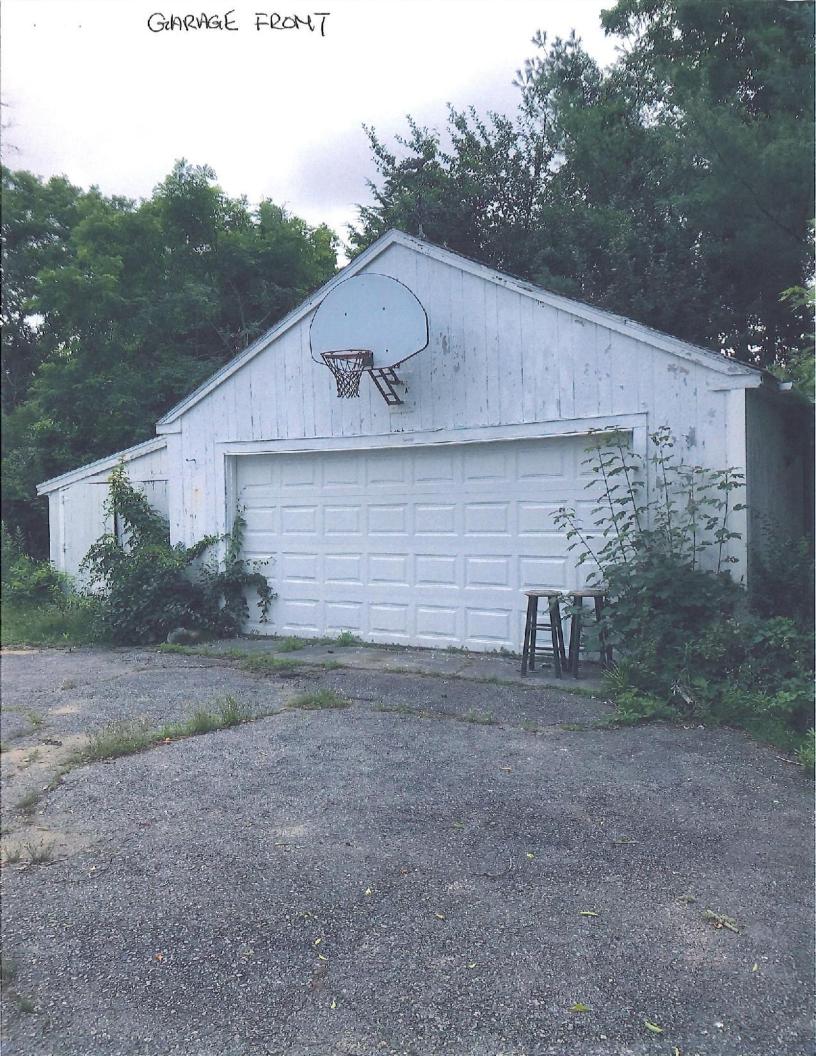

## Babcock Holdings, LLC, 11 Marchant Avenue, Hyannis, Map 286, Parcel 026/000, David Scudder Homestead, built c.1797, contributing structure in the Hyannis Port Historic District

Full demolition of the detached garage structure