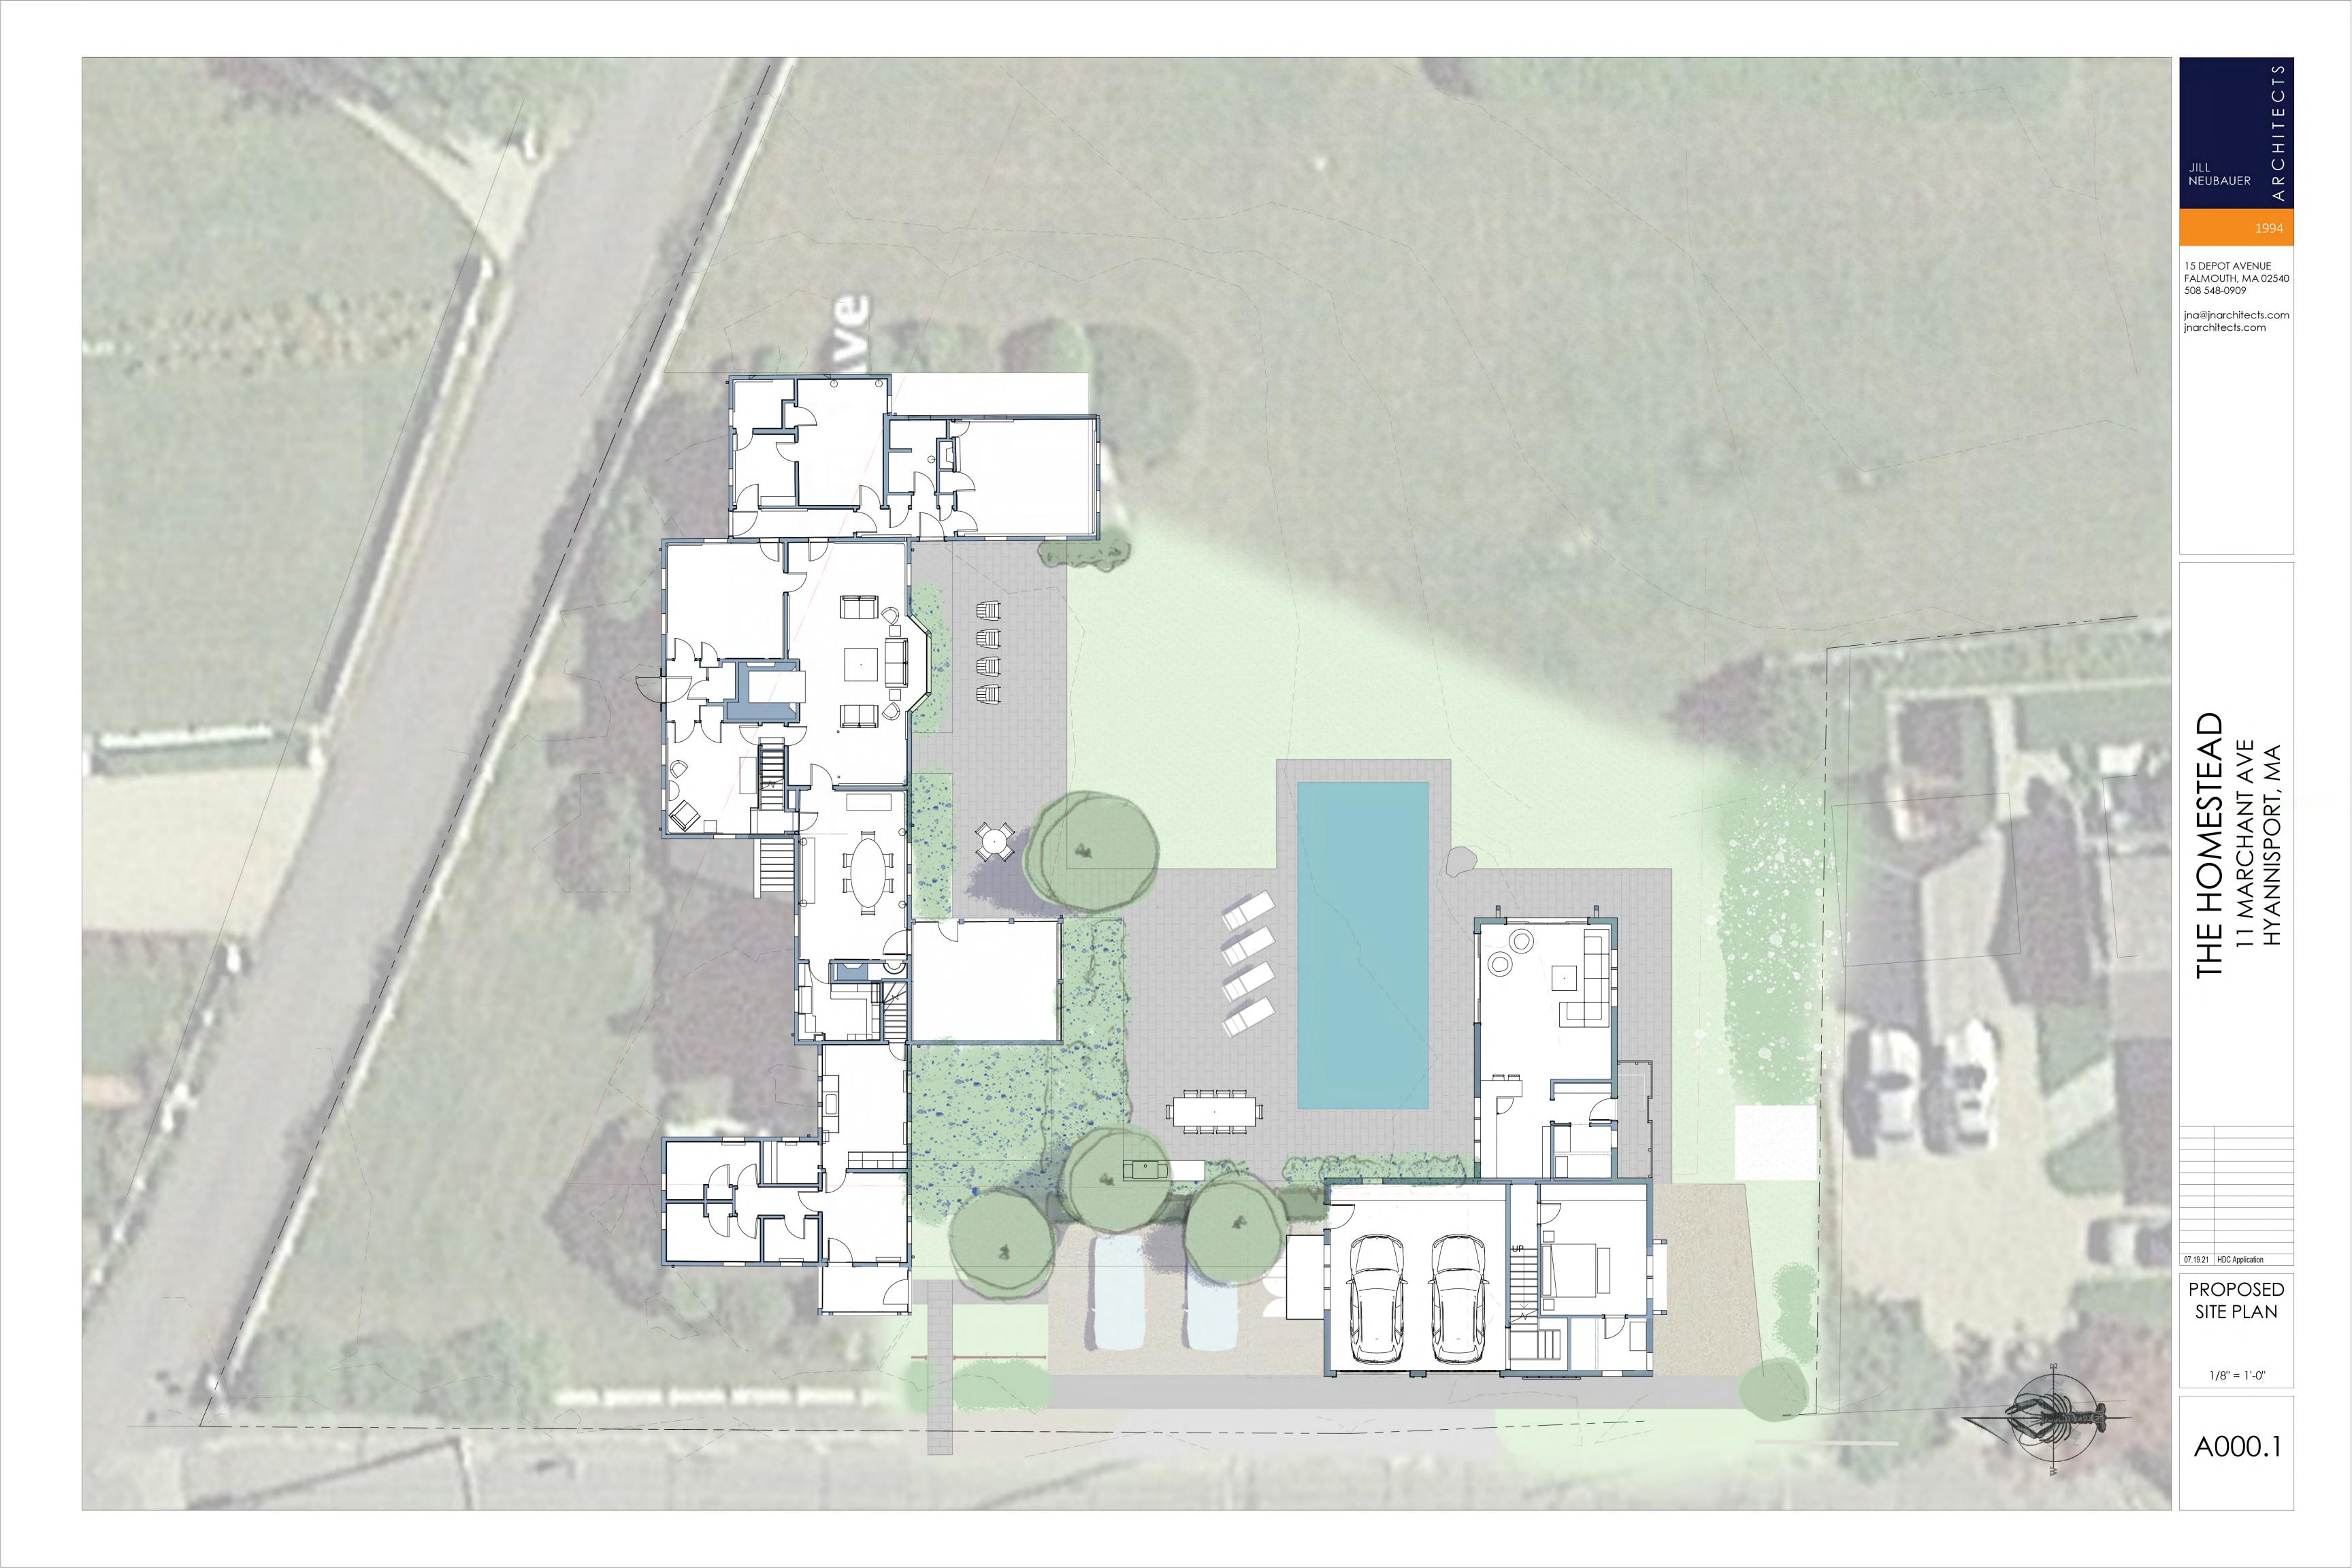

## Babcock Holdings, LLC, 11 Marchant Avenue, Hyannis, Map 286, Parcel 026/000, David Scudder Homestead, built c.1797, contributing structure in the Hyannis Port Historic District

Full demolition of the detached garage structure