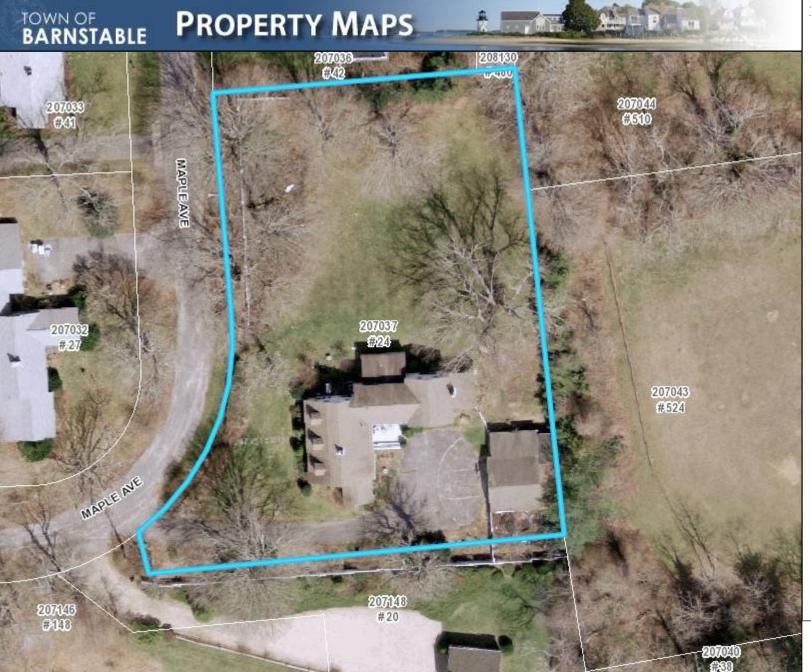

#### **CONTINUED APPLICATIONS**

Dacey, Brian, 20 Grand Island Drive, Osterville, Map 072, Parcel 014/000, built 1920 Full demolition of the single family structure and all out buildings

Stiles, Jane E. Trust; Jane E. Stiles Trust, 24 Maple Avenue, Centerville, Map 207, Parcel 037, built 1936 Full demolition of the single family structure and garage structure

adequate for legal boundary determination or regulatory interpretation. This map does not represent an on-the-ground survey. It may be generalized, may not reflect current conditions, and may contain cartographic errors or omissions.

not true property boundaries and do not represent accurate relationships to physical objects on the map such as building locations.

**Town of Barnstable GIS Unit** 367 Main Street, Hyannis, MA 02601 508-862-4624 gis@town.barnstable.ma.us

BARNSTABLE PROPERTY MAPS