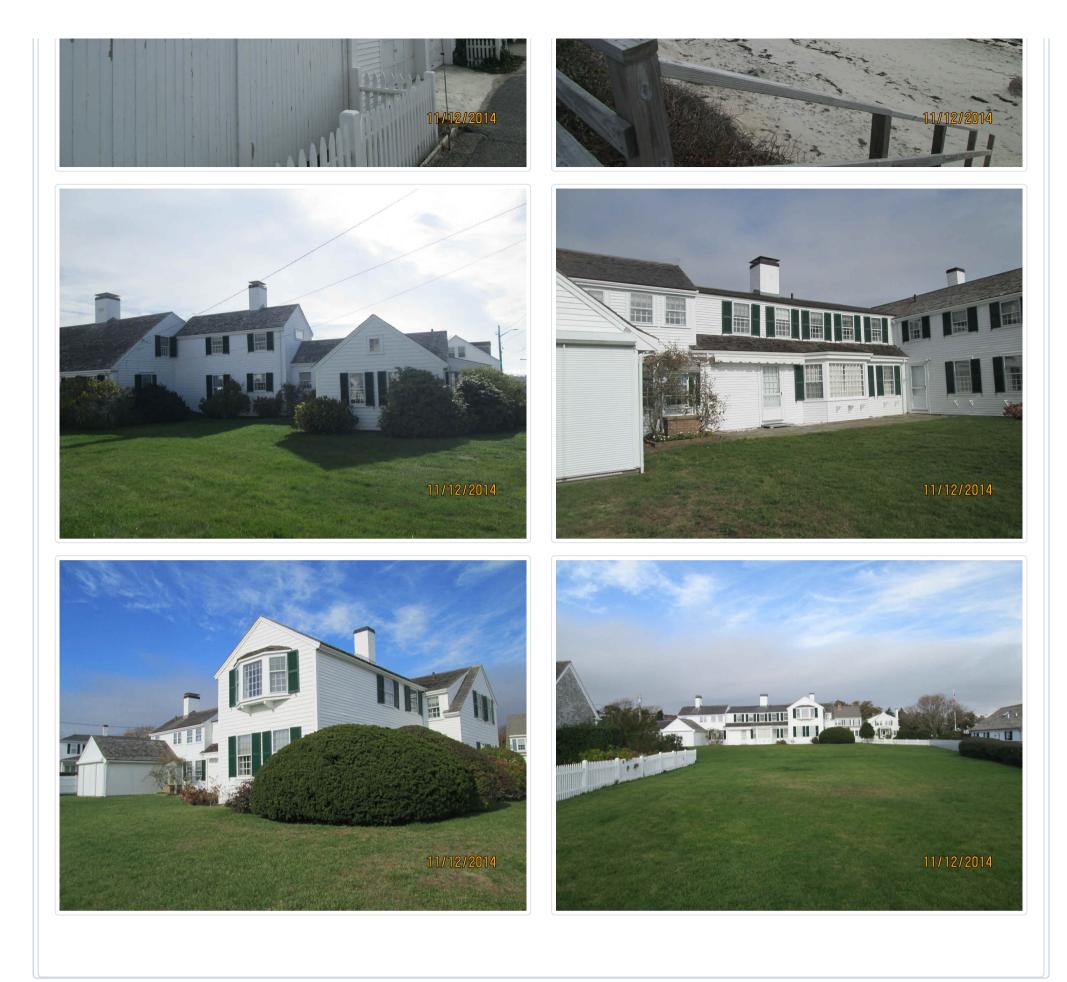

## Babcock Holdings, LLC, 11 Marchant Avenue, Hyannis, Map 286, Parcel 026/000, David Scudder Homestead, built c.1797, contributing structure in the Hyannis Port Historic District

Full demolition of the detached garage structure