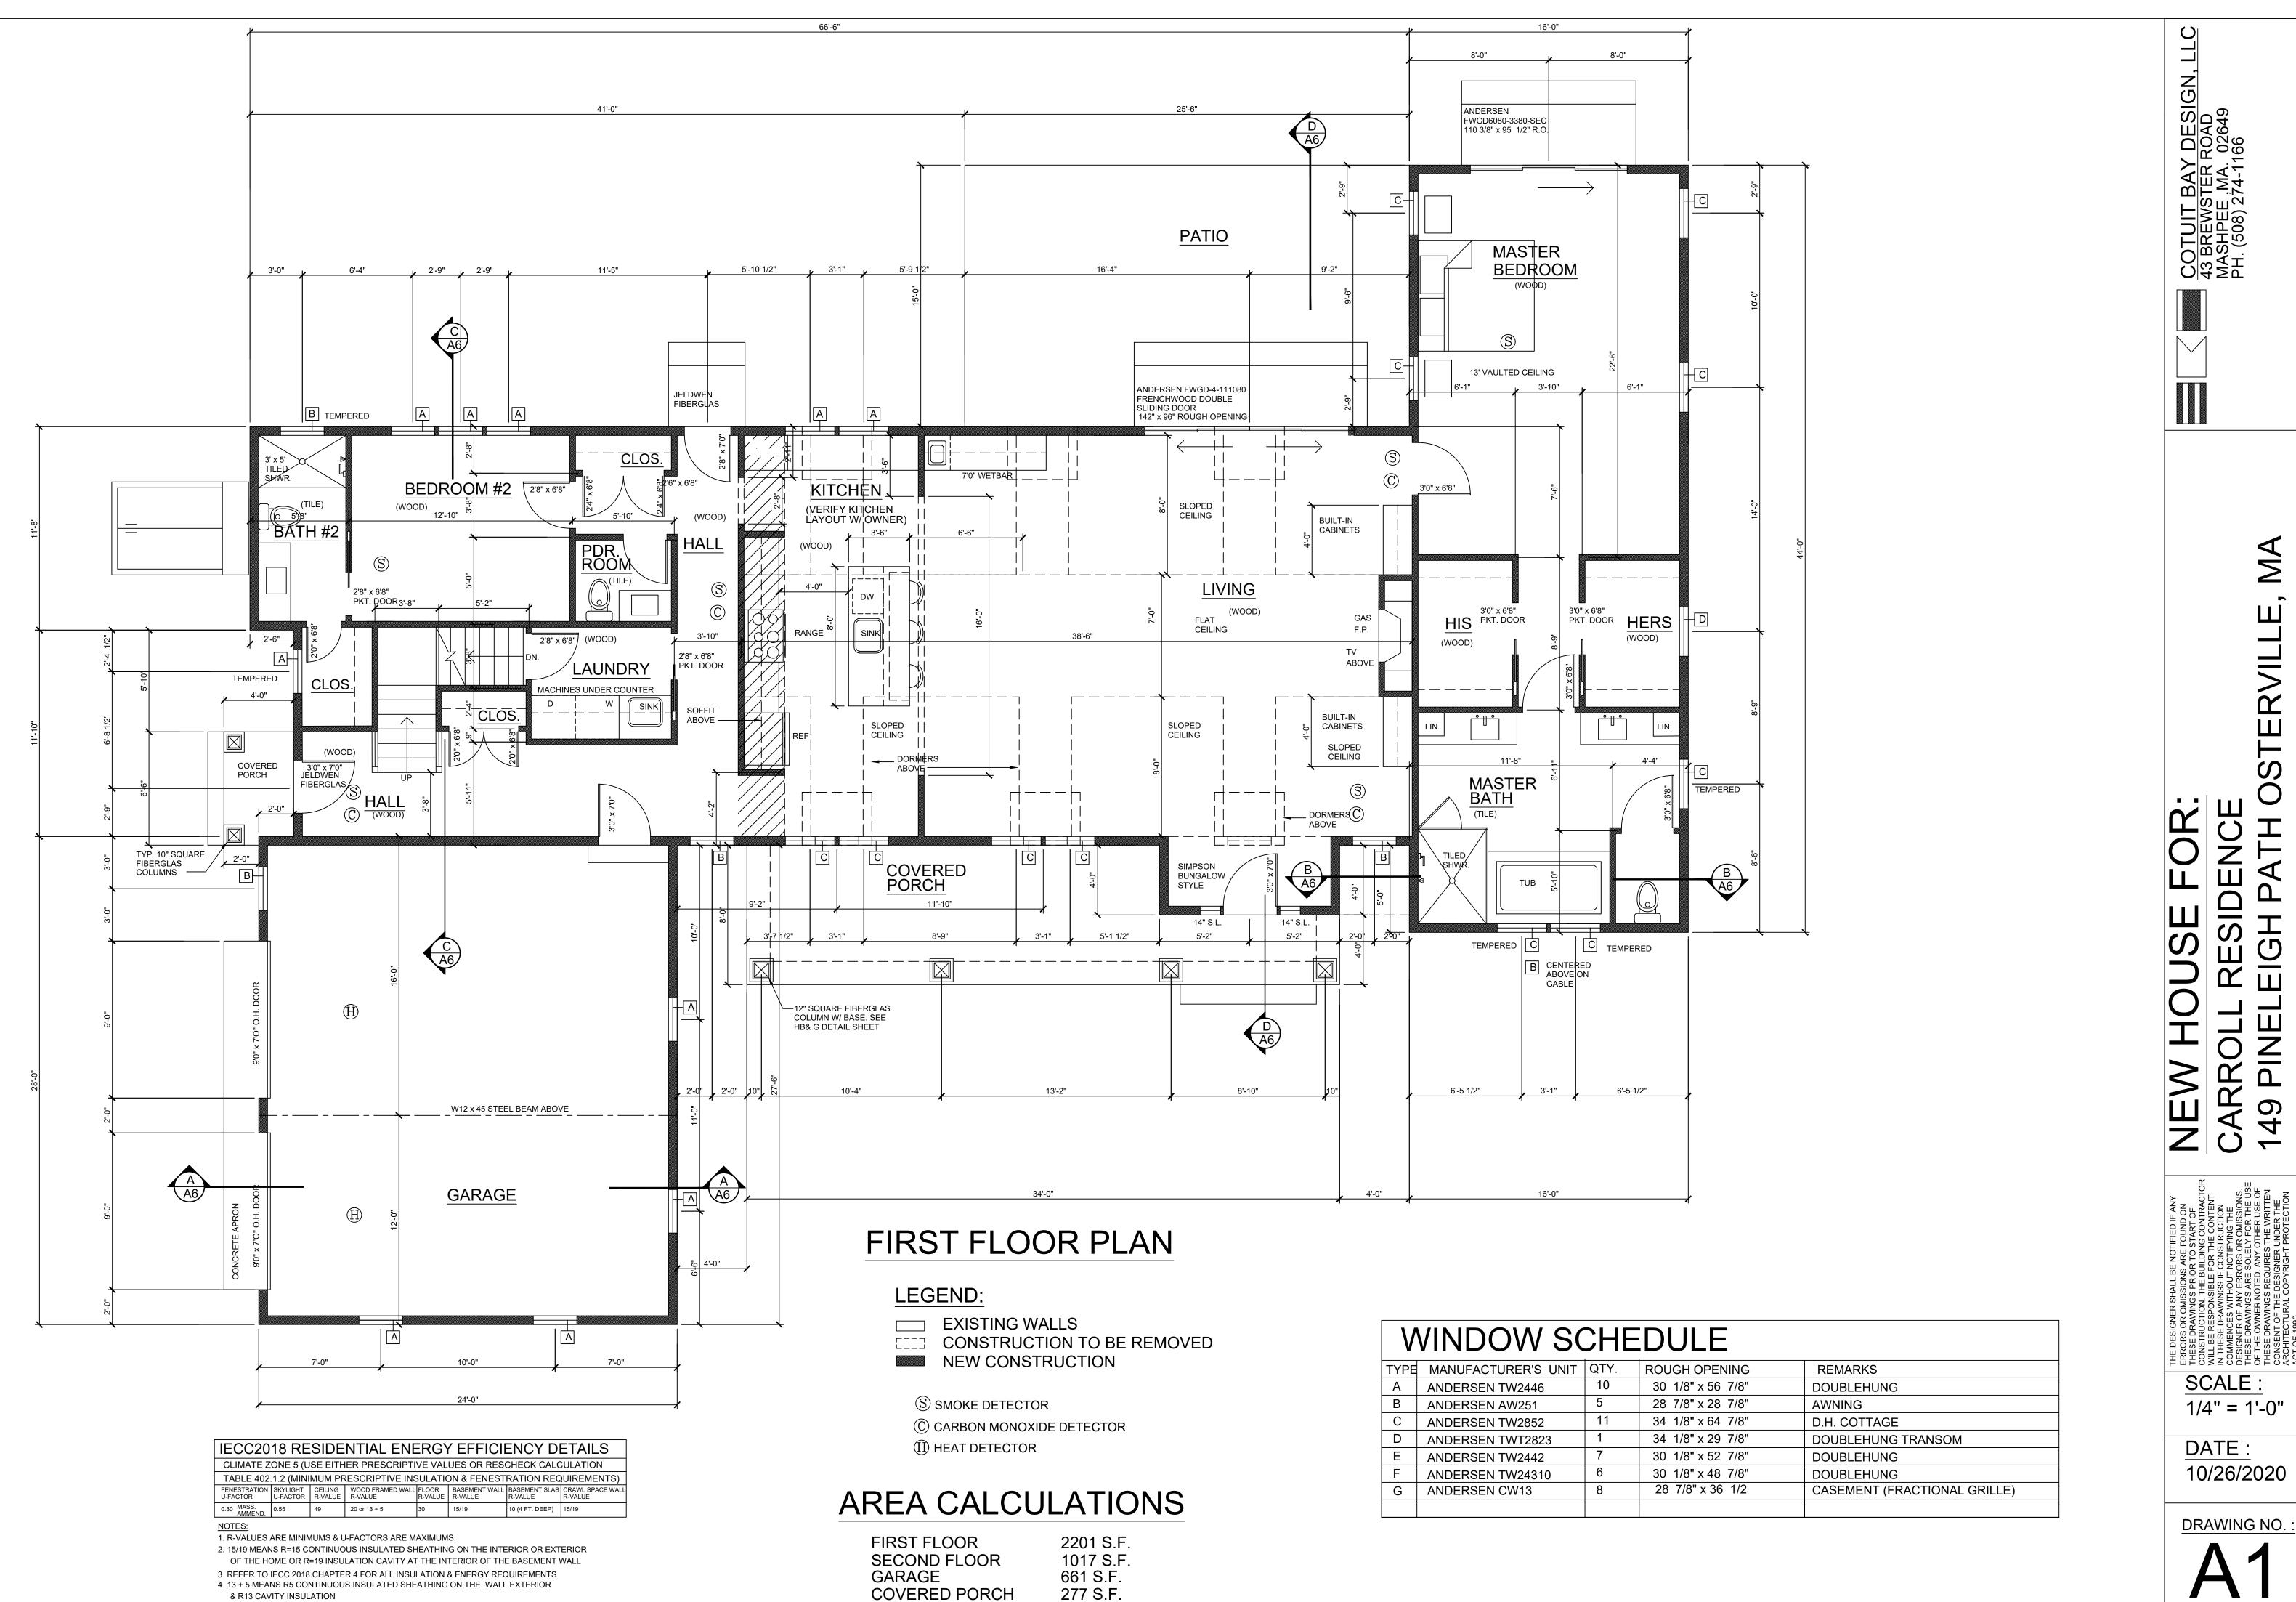

| FL    | 33469-1724 |

Page 1 of 1

Total Number of Abutters: 13

Report Generated On: 3/25/2021 5:13 PM

This list by itself does NOT constitute a "Certified List of Abutters" and is provided only as an aid to the determination of abutters. If a Certified Abutter List is required, you must contact the Assessing Division to have this list certified.

| Sa3/@ # | <b>198</b> 7 | Builc\$#\$\$2,\$QQ | XF Val\$ | OB Val\$@ | L\$240,400 | Total Pa\$50%,200 |
|---------|--------------|--------------------|----------|-----------|------------|-------------------|
| 37      | 1986         | \$262,000          | \$0      | \$0       | \$240,400  | \$508,900         |

### ✓\_ Photos



































© 2018 - Town of Barnstable - ParcelLookup











































- 1.) CONTRACTOR IS TO VERIFY ALL EXISTING CONDITIONS & DIMENSIONS IN THE FIELD
- 2.) CONTRACTOR TO VERIFY ALL INTERIOR & EXTERIOR MATERIALS, DETAILS, & FINISHES IN THE FIELD WITH OWNER
- 3.) ROUGH OPENING HEAD HEIGHT OF WINDOWS AT FIRST FLOOR FIRST FLOOR TO BE 7'0" ABOVE SUBFLOOR UNLESS OTHERWISE NOTED 4.) ALL CONSTRUCTION TO CONFORM TO 780 CMR MASSACHUSETTS
- STATE BUILDING CODE, 9TH EDITION AMENDEMENT & IRC2015 5.) 110 MPH EXPOSURE B WIND ZONE
- 6.) ALL SHEETS OF PLYWOOD WALL SHEATHING TO BE INSTALLED VERTICALLY, OR HORIZONTALLY W/ BLOCKING AT EDGES, 3"EDGE/12" FIELD NAILING
- 7.) ALL LVL LUMBER/BEAMS TO BE 1.9e L/360 LOAD
- 8.) SEE CERTIFIED PLOT PLAN FOR ALL PROPOSED & EXISTING DETAILS
- 9.) FOLLOW ALL MANUFACTURER'S SPECIFICATIONS FOR INSTALLATION OF ALL SIMPSON COMPONENTS
- 10.)