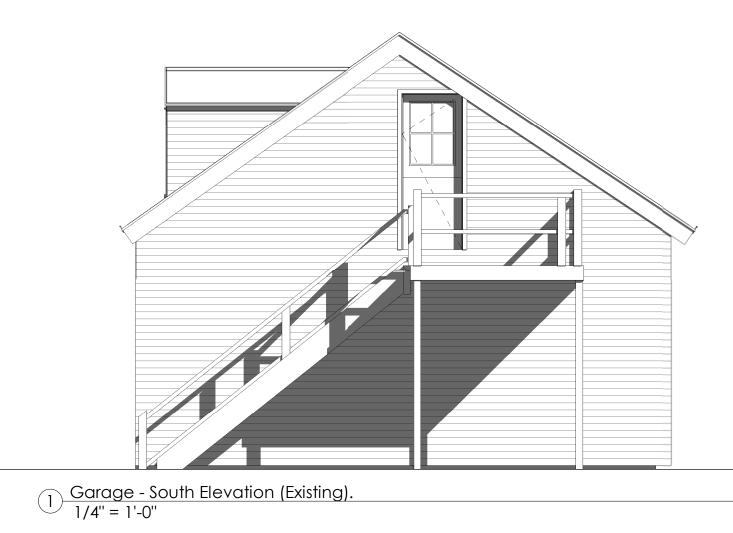

## Babcock Holdings, LLC, 11 Marchant Avenue, Hyannis, Map 286, Parcel 026/000, David Scudder Homestead, built c.1797, contributing structure in the Hyannis Port Historic District

Full demolition of the detached garage structure