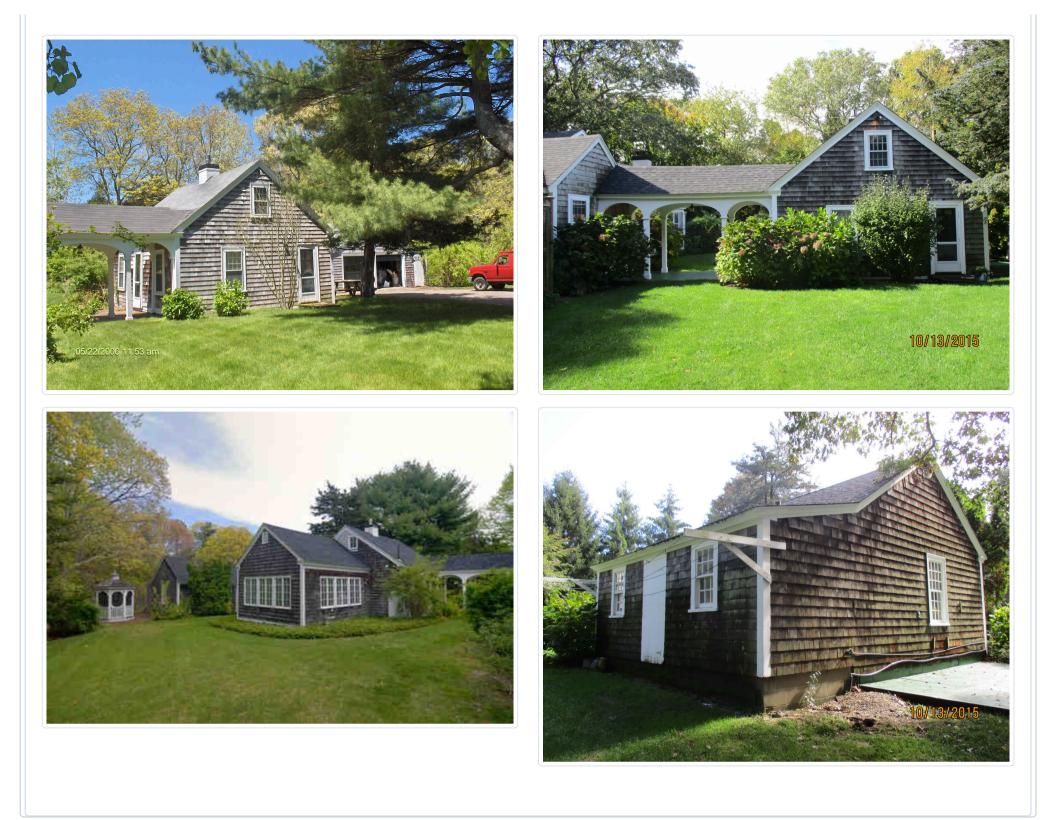

## Babcock Holdings, LLC, 11 Marchant Avenue, Hyannis, Map 286, Parcel 026/000, David Scudder Homestead, built c.1797, contributing structure in the Hyannis Port Historic District

Full demolition of the detached garage structure