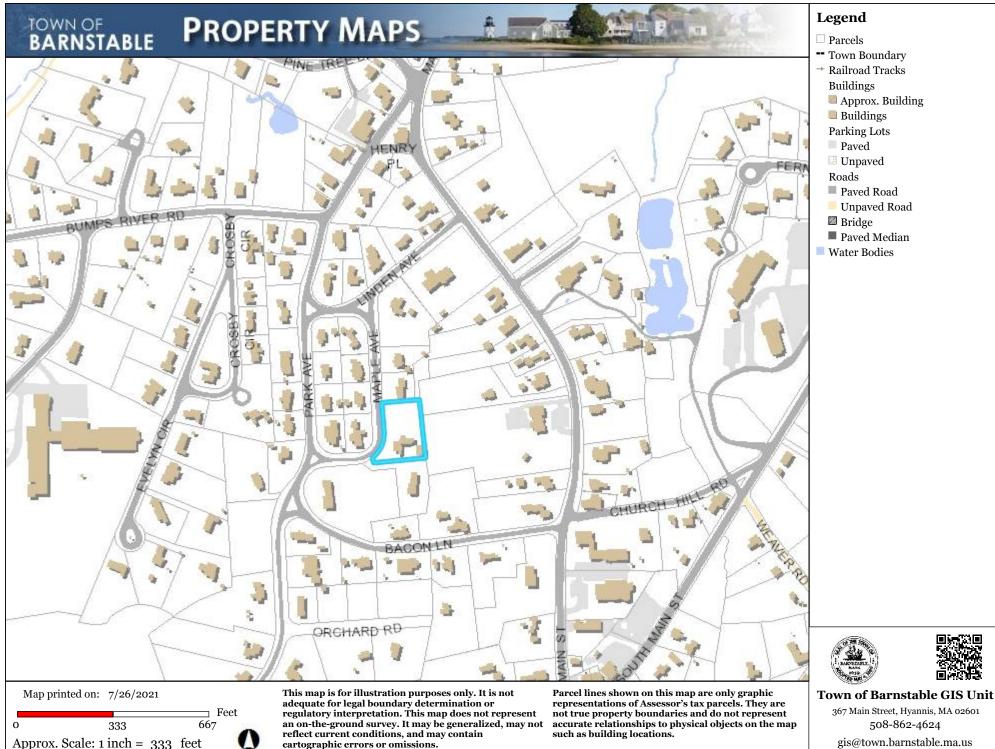

#### **CONTINUED APPLICATIONS**

Dacey, Brian, 20 Grand Island Drive, Osterville, Map 072, Parcel 014/000, built 1920 Full demolition of the single family structure and all out buildings

Stiles, Jane E. Trust; Jane E. Stiles Trust, 24 Maple Avenue, Centerville, Map 207, Parcel 037, built 1936 Full demolition of the single family structure and garage structure

adequate for legal boundary determination or regulatory interpretation. This map does not represent an on-the-ground survey. It may be generalized, may not reflect current conditions, and may contain cartographic errors or omissions.

not true property boundaries and do not represent accurate relationships to physical objects on the map such as building locations.

**Town of Barnstable GIS Unit** 367 Main Street, Hyannis, MA 02601 508-862-4624 gis@town.barnstable.ma.us

BARNSTABLE PROPERTY MAPS

#### Legend

Road Names

Map printed on: 3/25/2021

This map is for illustration purposes only. It is not adequate for legal boundary determination or regulatory interpretation. This map does not represent an on-the-ground survey. It may be generalized, may not reflect current conditions, and may contain cartographic errors or omissions.

Parcel lines shown on this map are only graphic representations of Assessor's tax parcels. They are not true property boundaries and do not represent accurate relationships to physical objects on the map such as building locations.