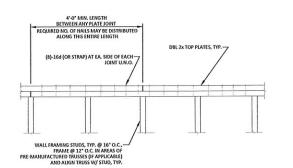

| PERMIT SET | P        |                             | 5 OF                            | 20                                    | 8          |                                       |











TYP. HEADER SUPPORT@ BUILT-UP COLUMNS











:: May 18, 2021 891 MAIN STREET- OSTERVILLE, MA :: :: DESIGN + NICHOLAEFF ARCHITECTURE O :: STILES RESIDENCE:: CENTERVILLE, MA





0 :: STILES RESIDENCE:: CENTERVILLE, MA

















ALL PLANS ARE PROPERTY OF SUDBURY DESIGN GROUP. UNAUTHORIZED USE OR DUPLICATION OF PLANS WITHOUT PRIOR WRITTEN CONSENT IS STRICTLY PROHIBITED. COPYRIGHT 0 1999 - 2021 BY SUDBURY DESIGN GROUP

SCALE: 1/8" = 1' - 0" 07.19.21 DPS

24 MAPLE AVE

# ORIGINAL SUBMISSION FOR THE AUGUST $17^{TH}$ MEETING

| TOWN OF BARNSTABLE<br>Planning & Development Department<br>Barnstable Historical Commission<br>www.town.barnstable.ma.us/historicalcommission<br>BARNSTABLE TOWN                                                    |            |
|----------------------------