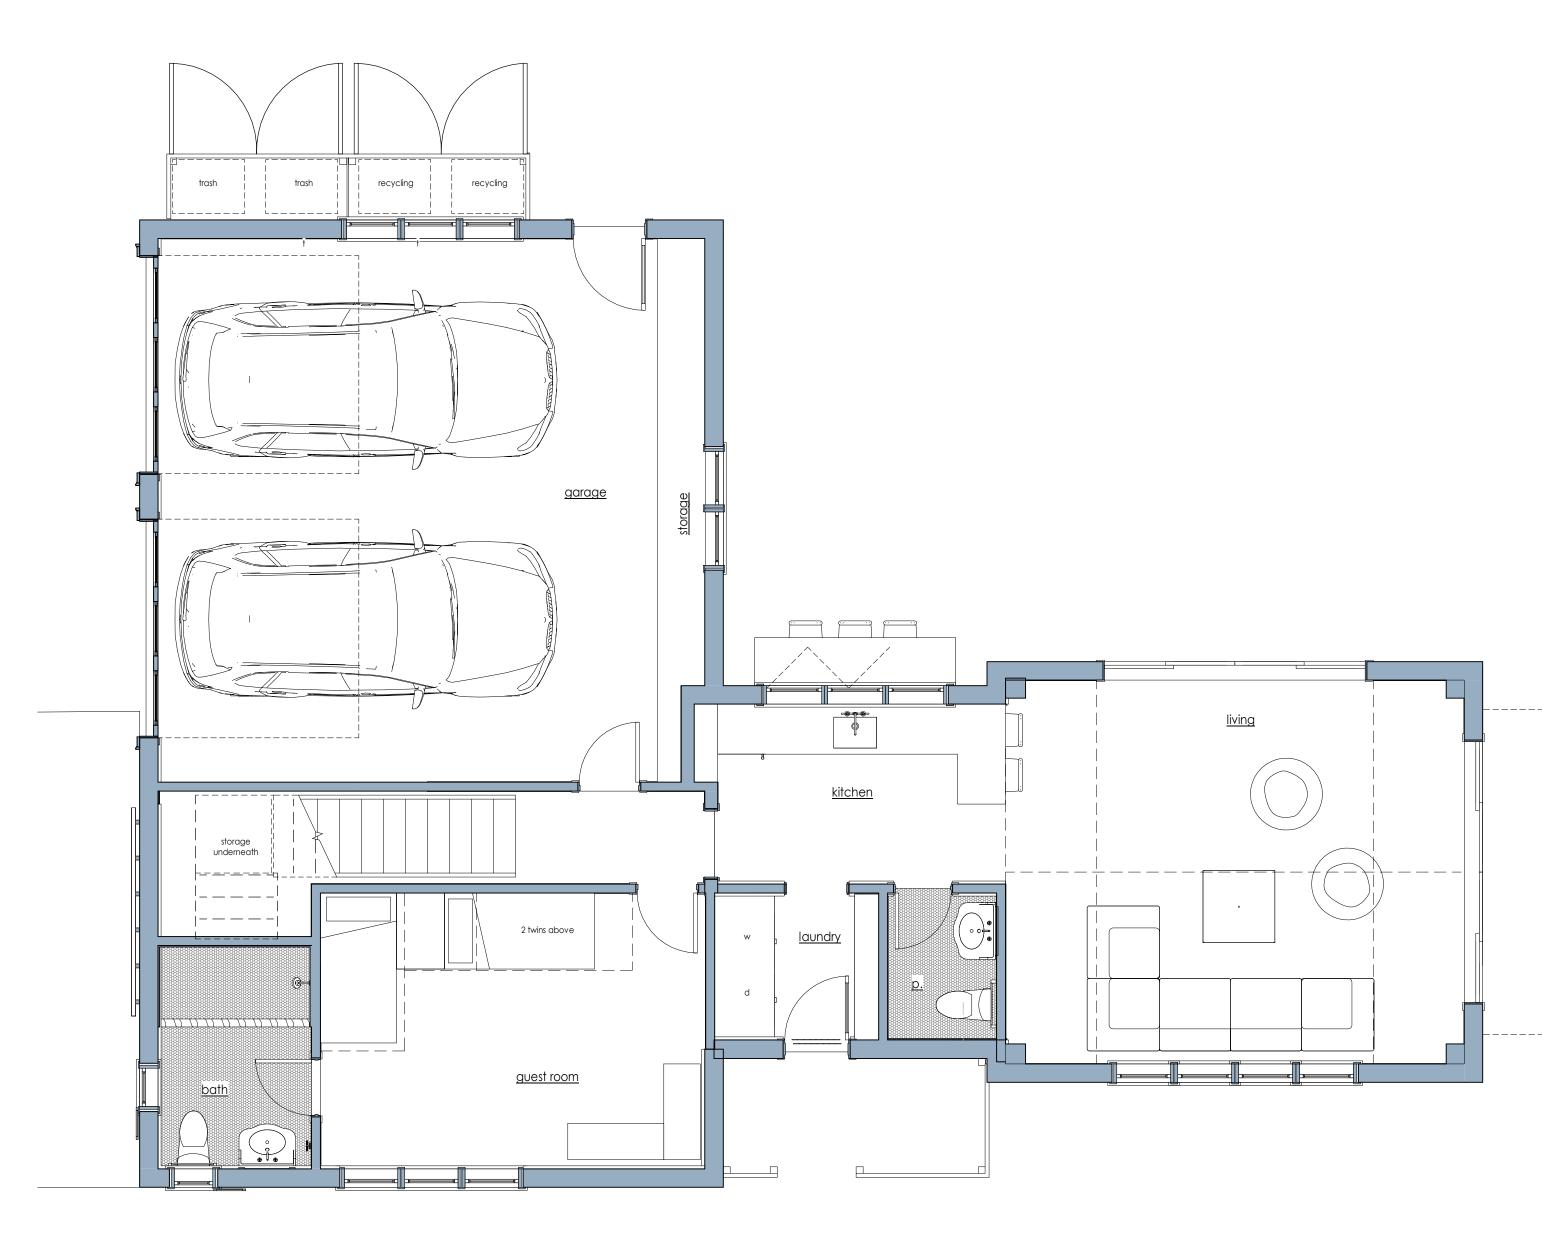

## Babcock Holdings, LLC, 11 Marchant Avenue, Hyannis, Map 286, Parcel 026/000, David Scudder Homestead, built c.1797, contributing structure in the Hyannis Port Historic District

Full demolition of the detached garage structure