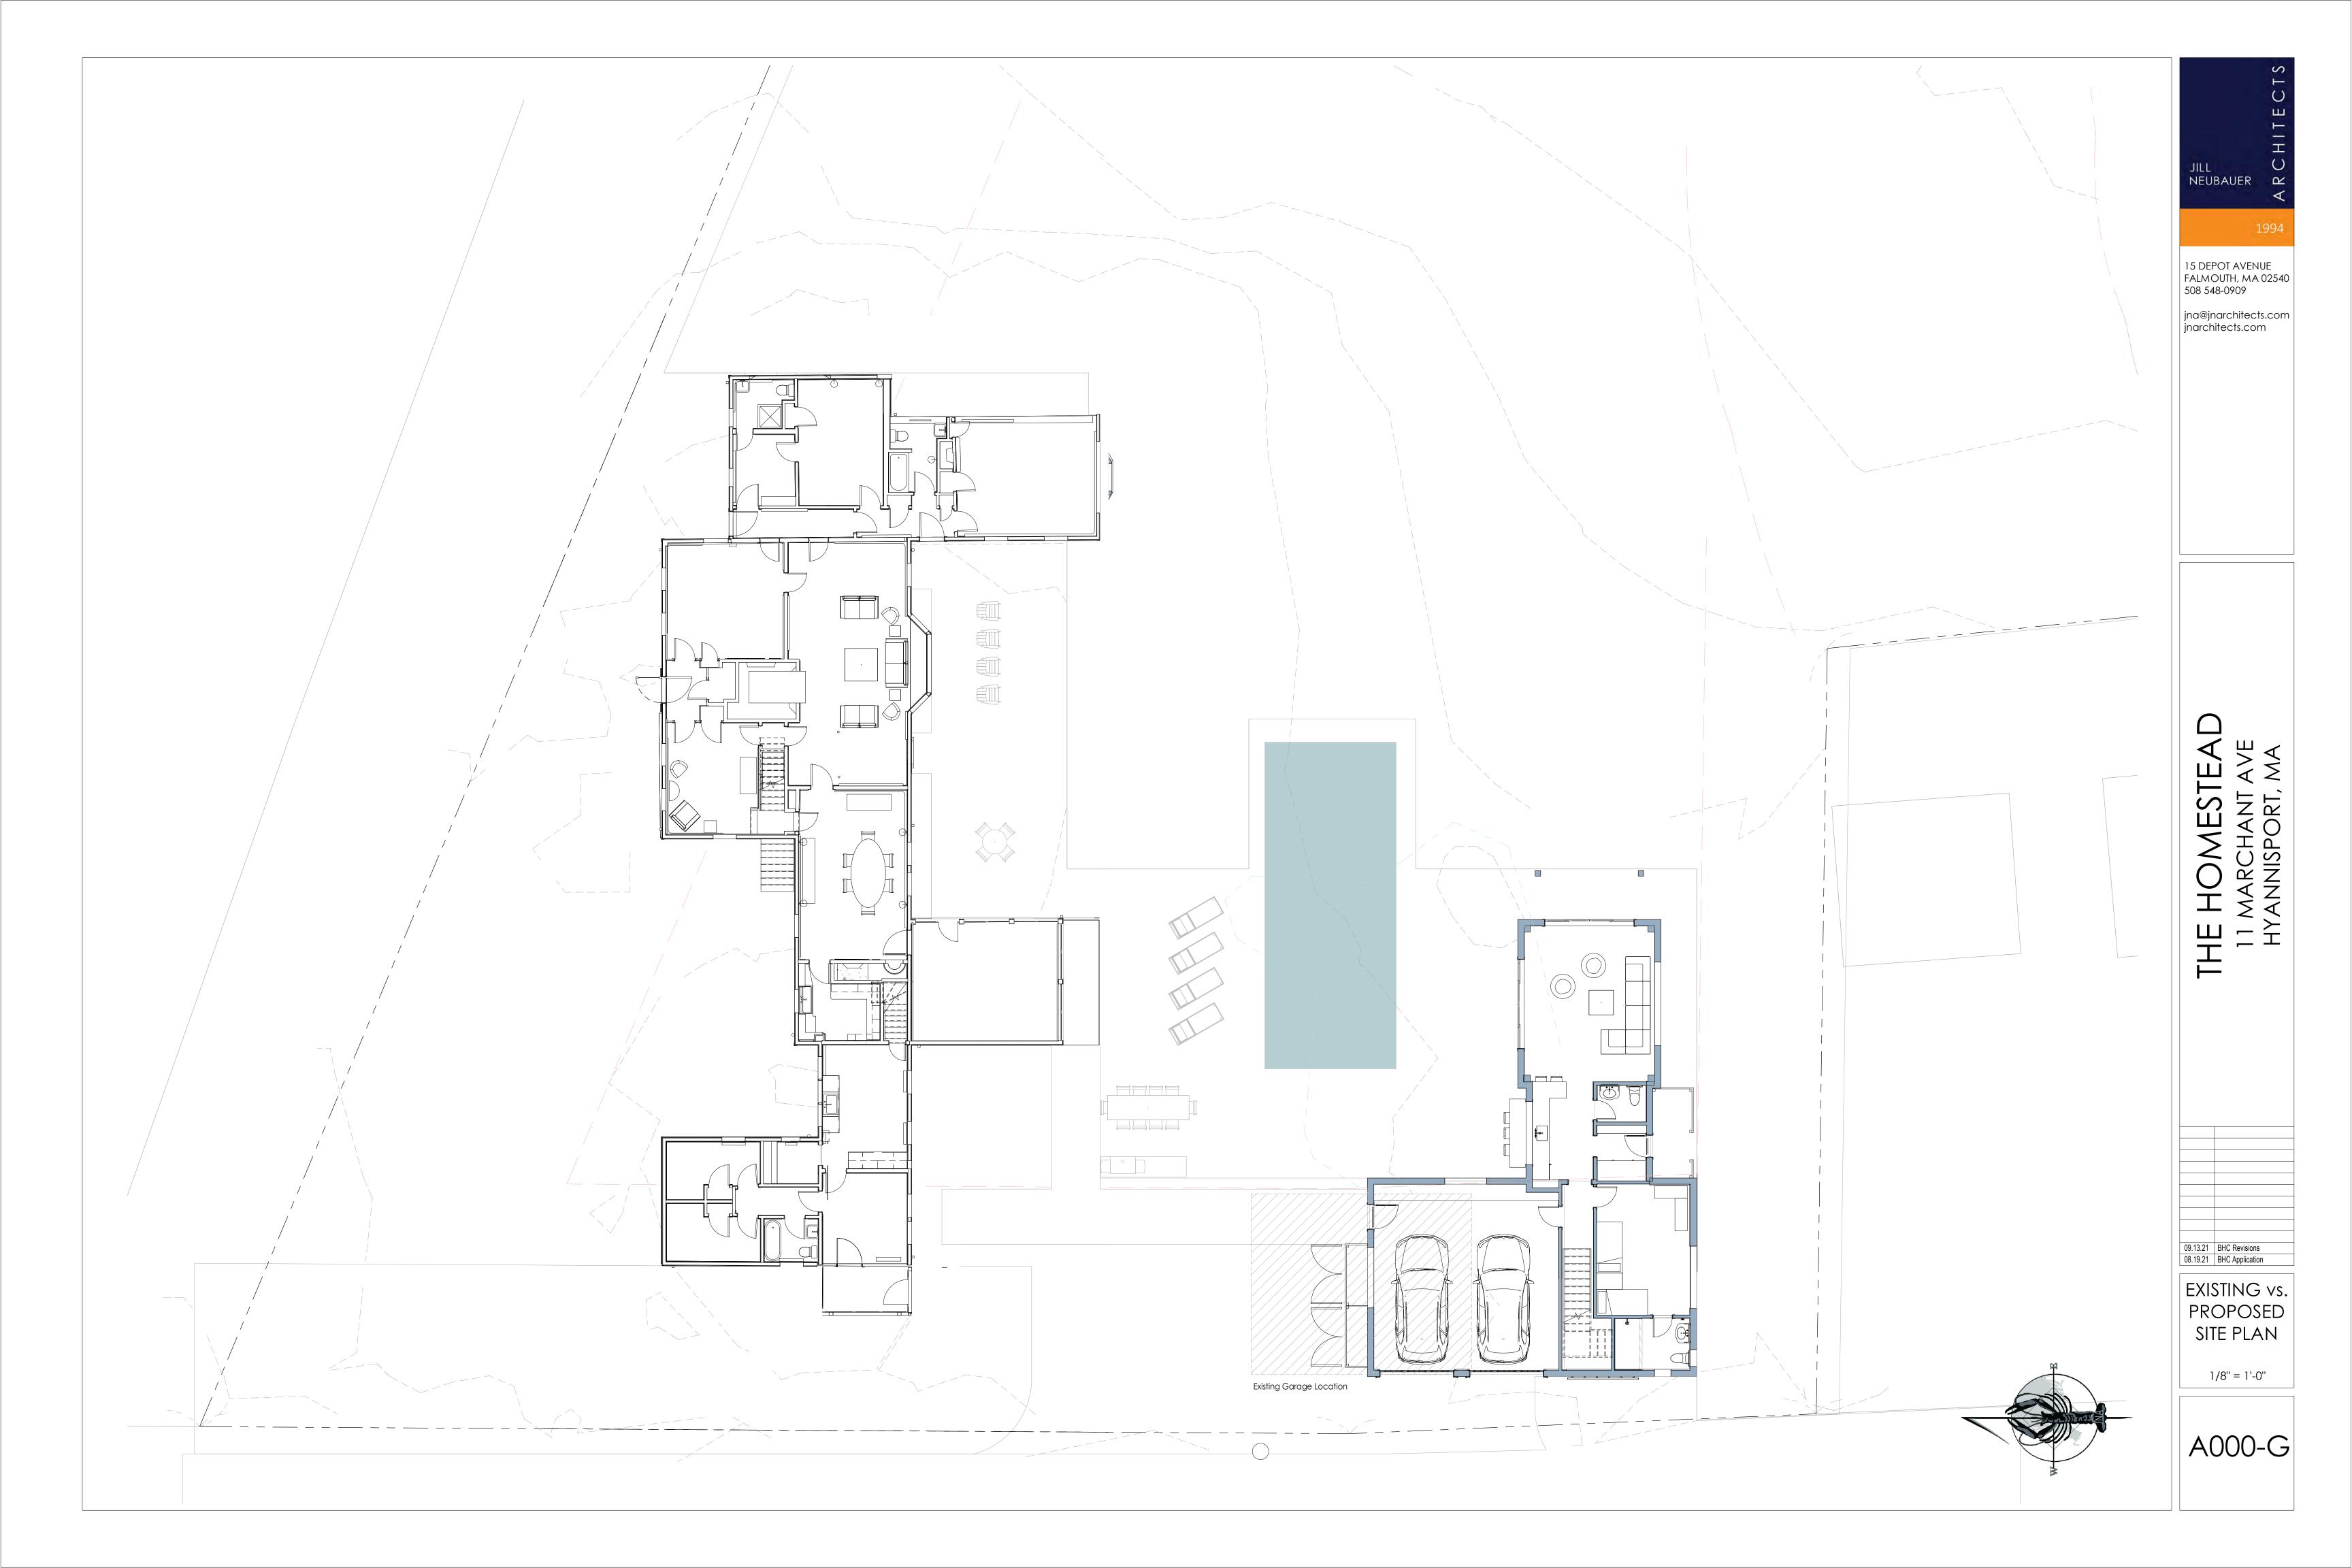

## Babcock Holdings, LLC, 11 Marchant Avenue, Hyannis, Map 286, Parcel 026/000, David Scudder Homestead, built c.1797, contributing structure in the Hyannis Port Historic District

Full demolition of the detached garage structure