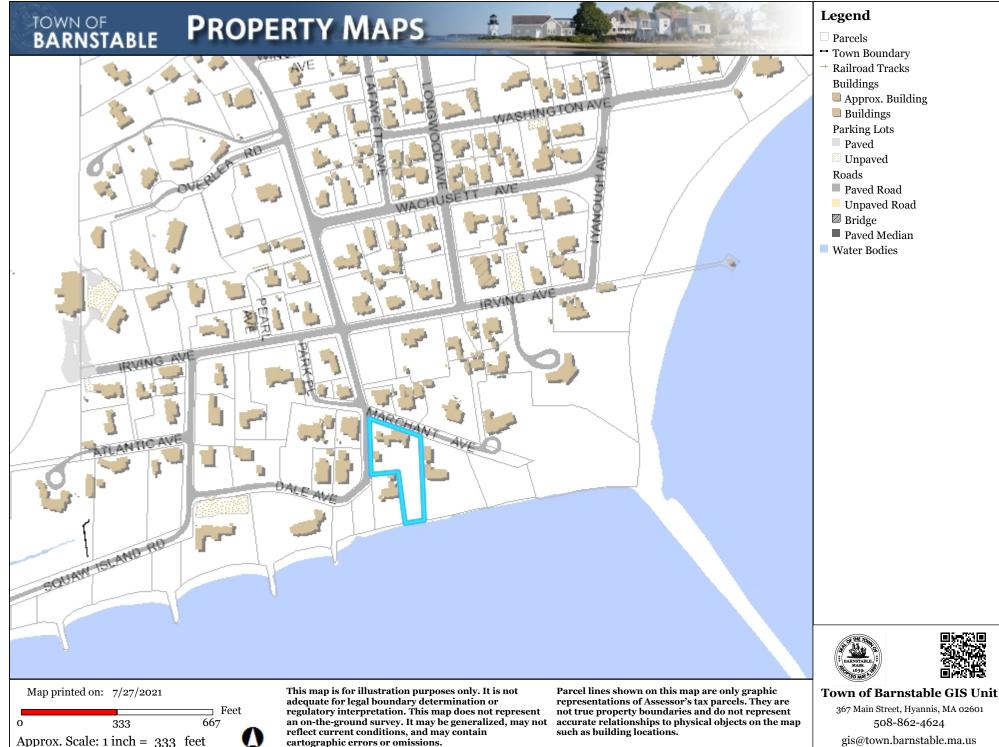

#### **CONTINUED APPLICATIONS**

Dacey, Brian, 20 Grand Island Drive, Osterville, Map 072, Parcel 014/000, built 1920 Full demolition of the single family structure and all out buildings

Stiles, Jane E. Trust; Jane E. Stiles Trust, 24 Maple Avenue, Centerville, Map 207, Parcel 037, built 1936 Full demolition of the single family structure and garage structure

adequate for legal boundary determination or regulatory interpretation. This map does not represent an on-the-ground survey. It may be generalized, may not reflect current conditions, and may contain cartographic errors or omissions.

not true property boundaries and do not represent accurate relationships to physical objects on the map such as building locations.

**Town of Barnstable GIS Unit** 367 Main Street, Hyannis, MA 02601 508-862-4624 gis@town.barnstable.ma.us