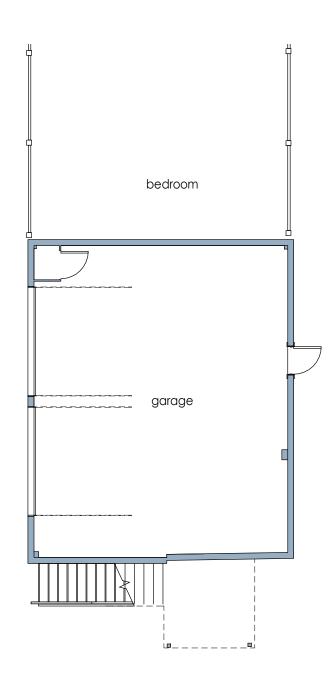

## Babcock Holdings, LLC, 11 Marchant Avenue, Hyannis, Map 286, Parcel 026/000, David Scudder Homestead, built c.1797, contributing structure in the Hyannis Port Historic District

Full demolition of the detached garage structure