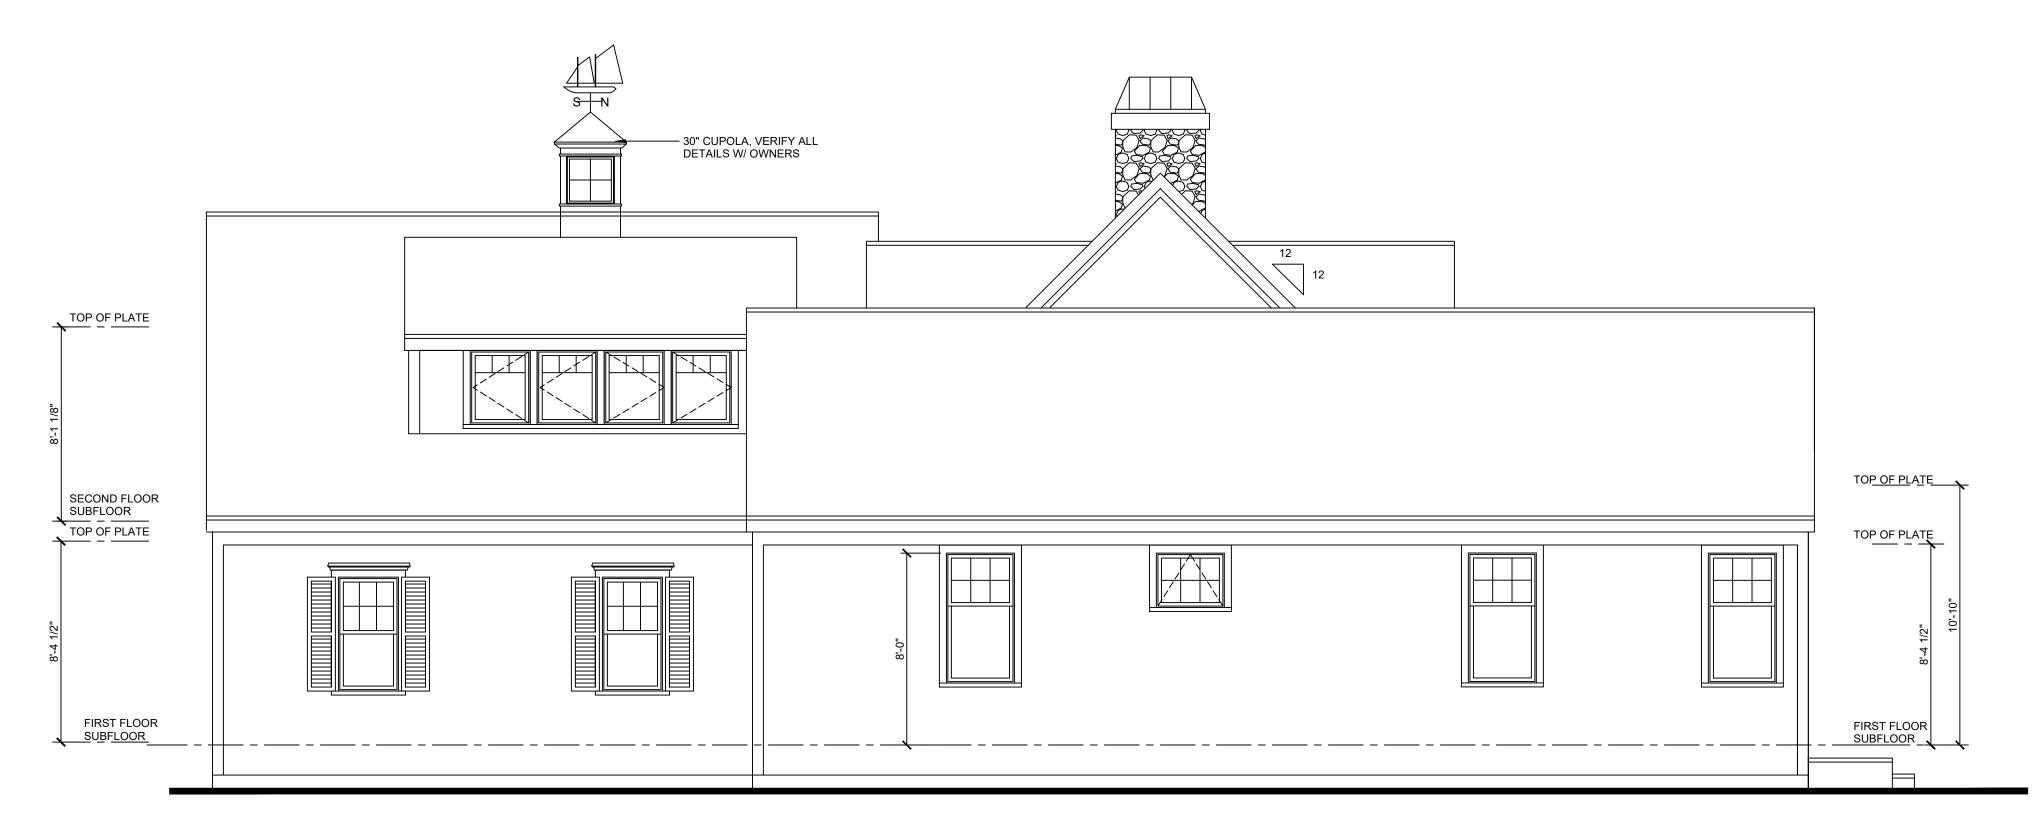

## Babcock Holdings, LLC, 11 Marchant Avenue, Hyannis, Map 286, Parcel 026/000, David Scudder Homestead, built c.1797, contributing structure in the Hyannis Port Historic District

Full demolition of the detached garage structure