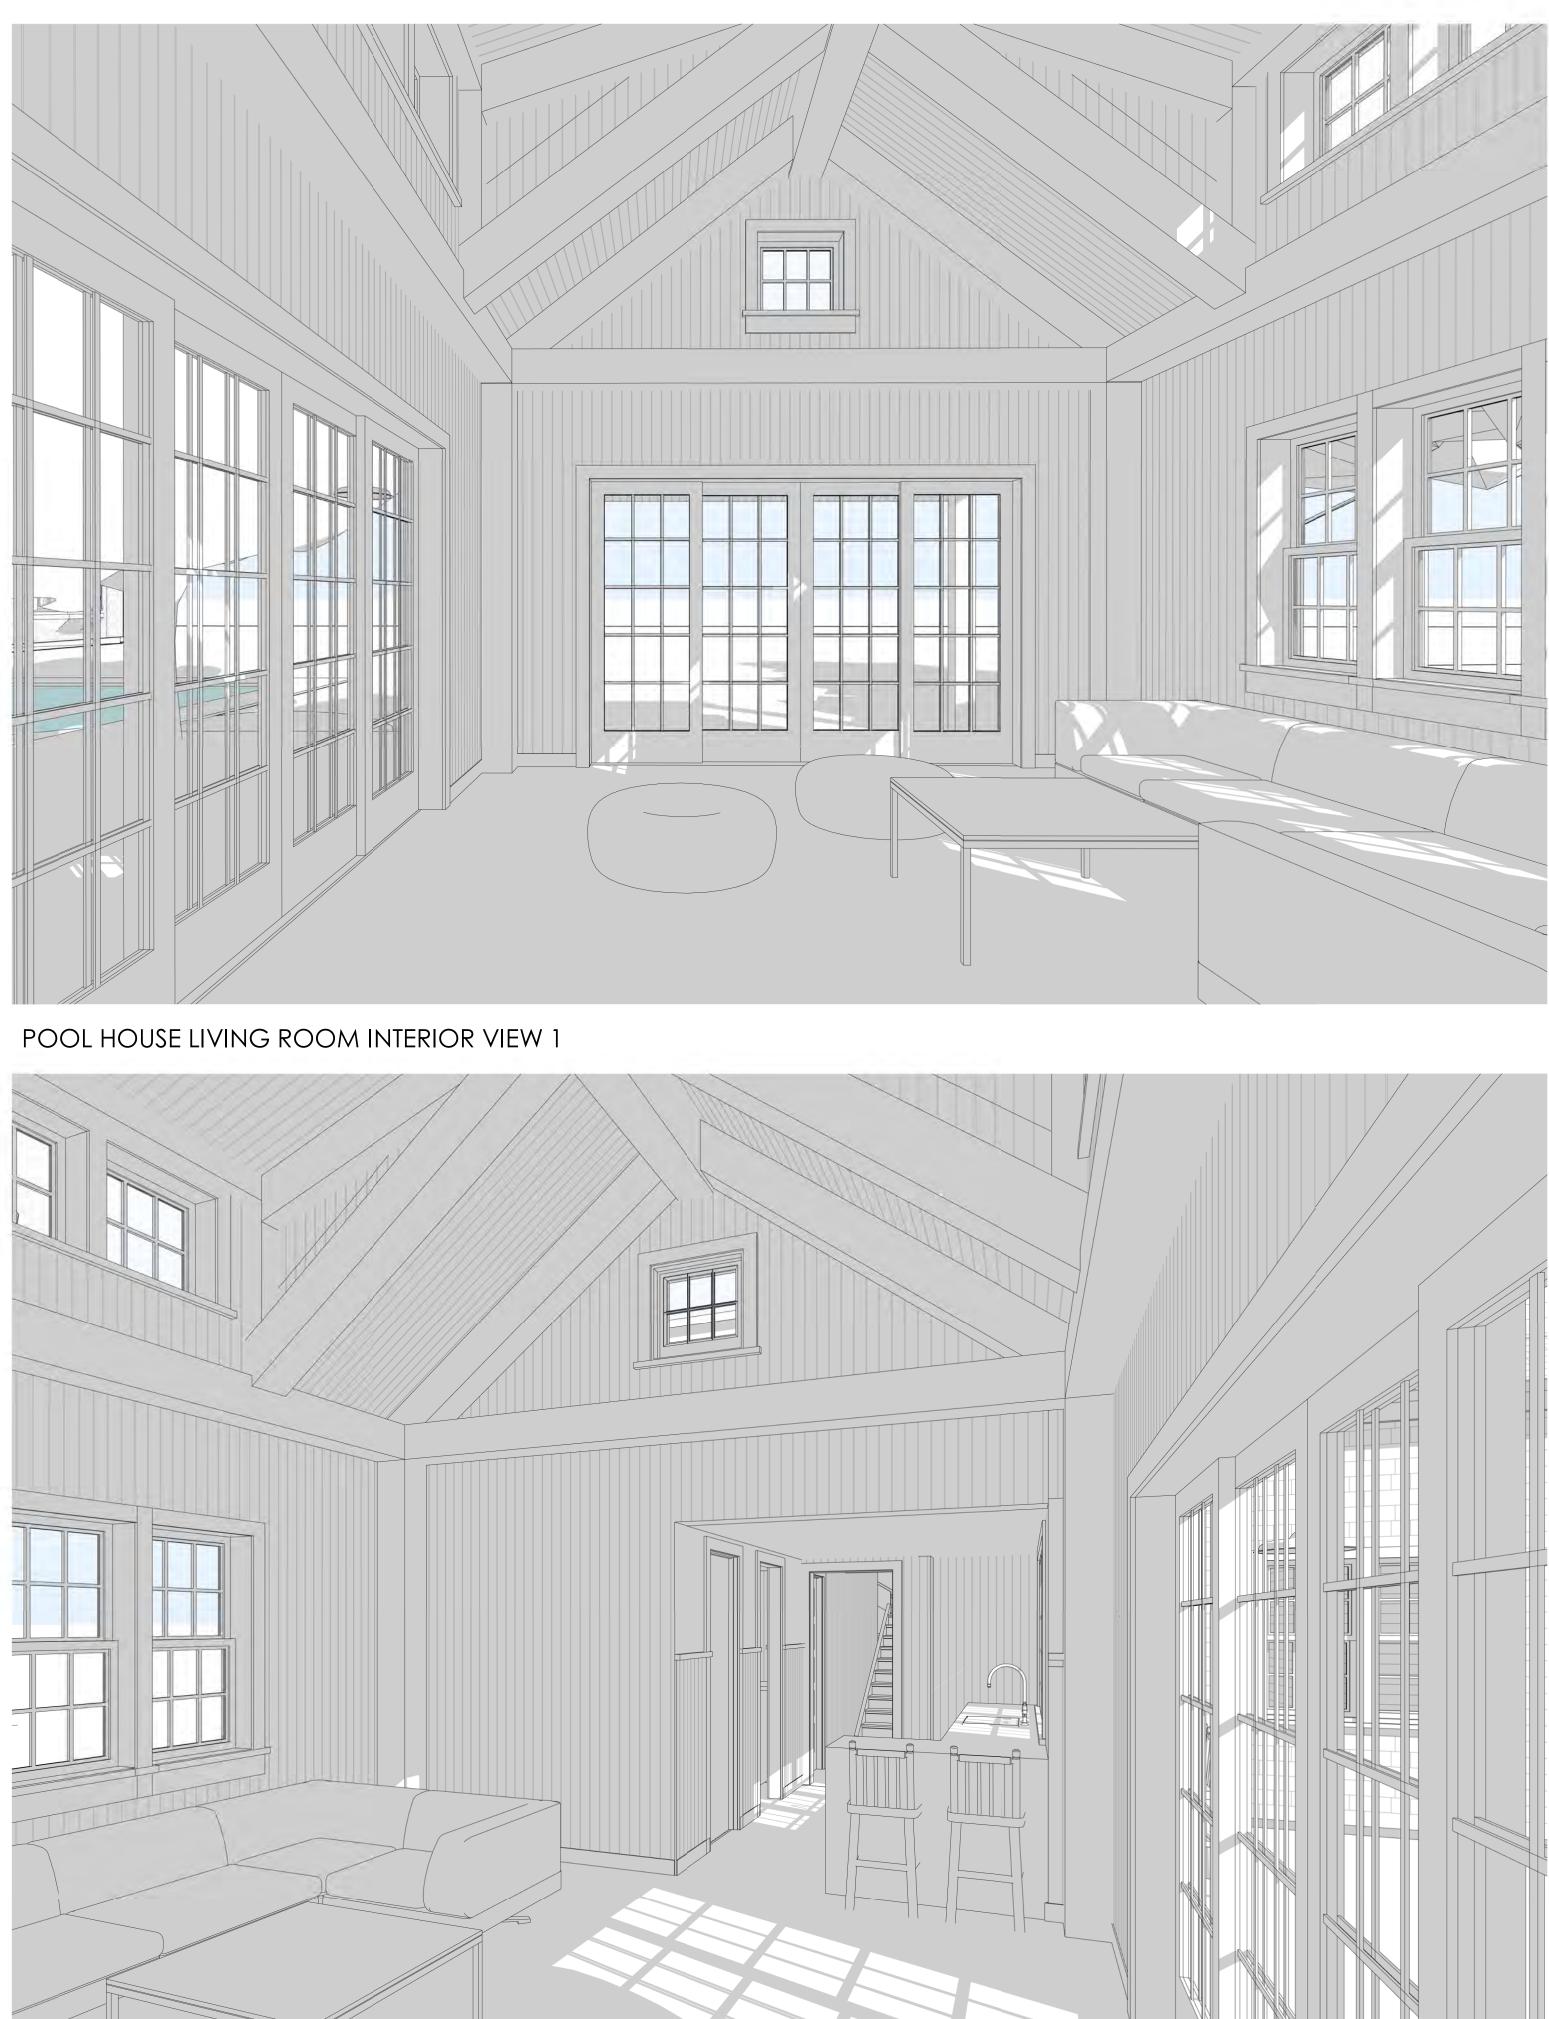

## Babcock Holdings, LLC, 11 Marchant Avenue, Hyannis, Map 286, Parcel 026/000, David Scudder Homestead, built c.1797, contributing structure in the Hyannis Port Historic District

Full demolition of the detached garage structure