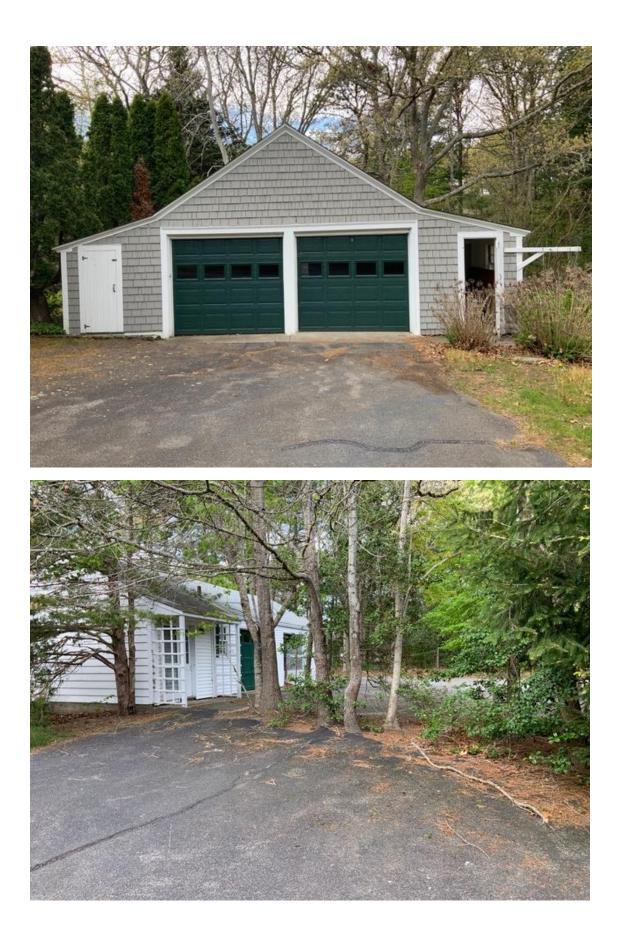

## Babcock Holdings, LLC, 11 Marchant Avenue, Hyannis, Map 286, Parcel 026/000, David Scudder Homestead, built c.1797, contributing structure in the Hyannis Port Historic District

Full demolition of the detached garage structure