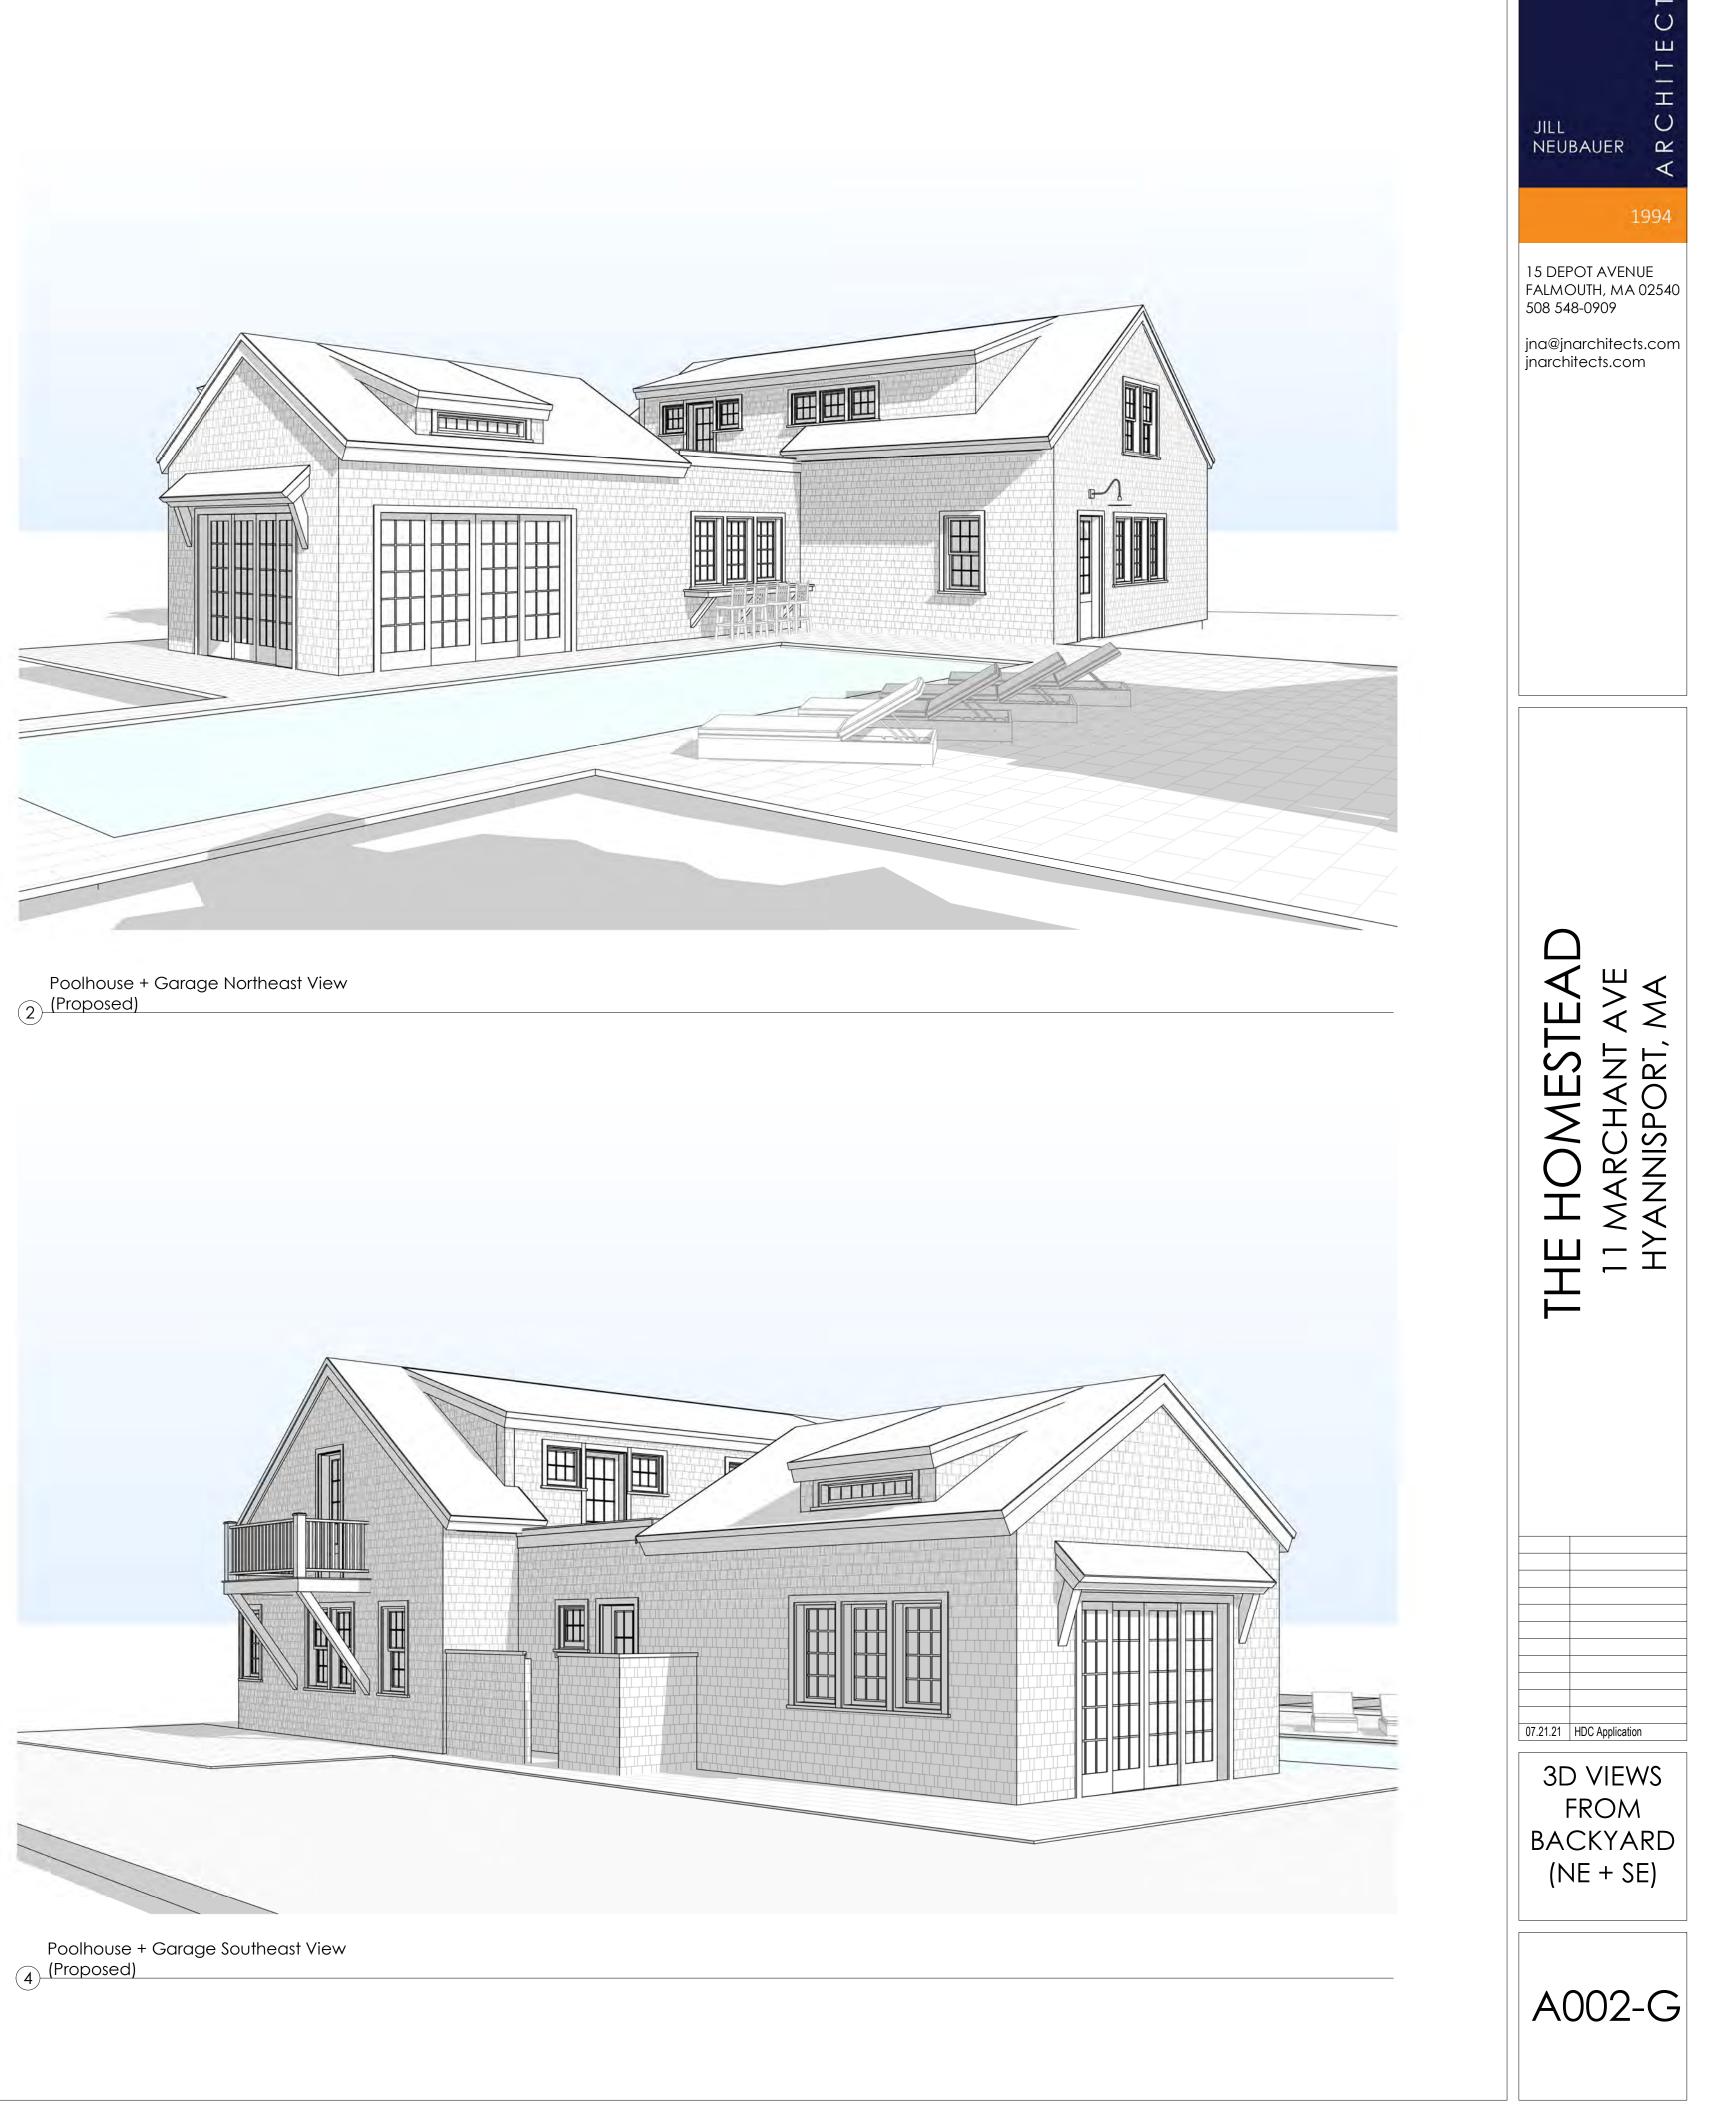

## Babcock Holdings, LLC, 11 Marchant Avenue, Hyannis, Map 286, Parcel 026/000, David Scudder Homestead, built c.1797, contributing structure in the Hyannis Port Historic District

Full demolition of the detached garage structure