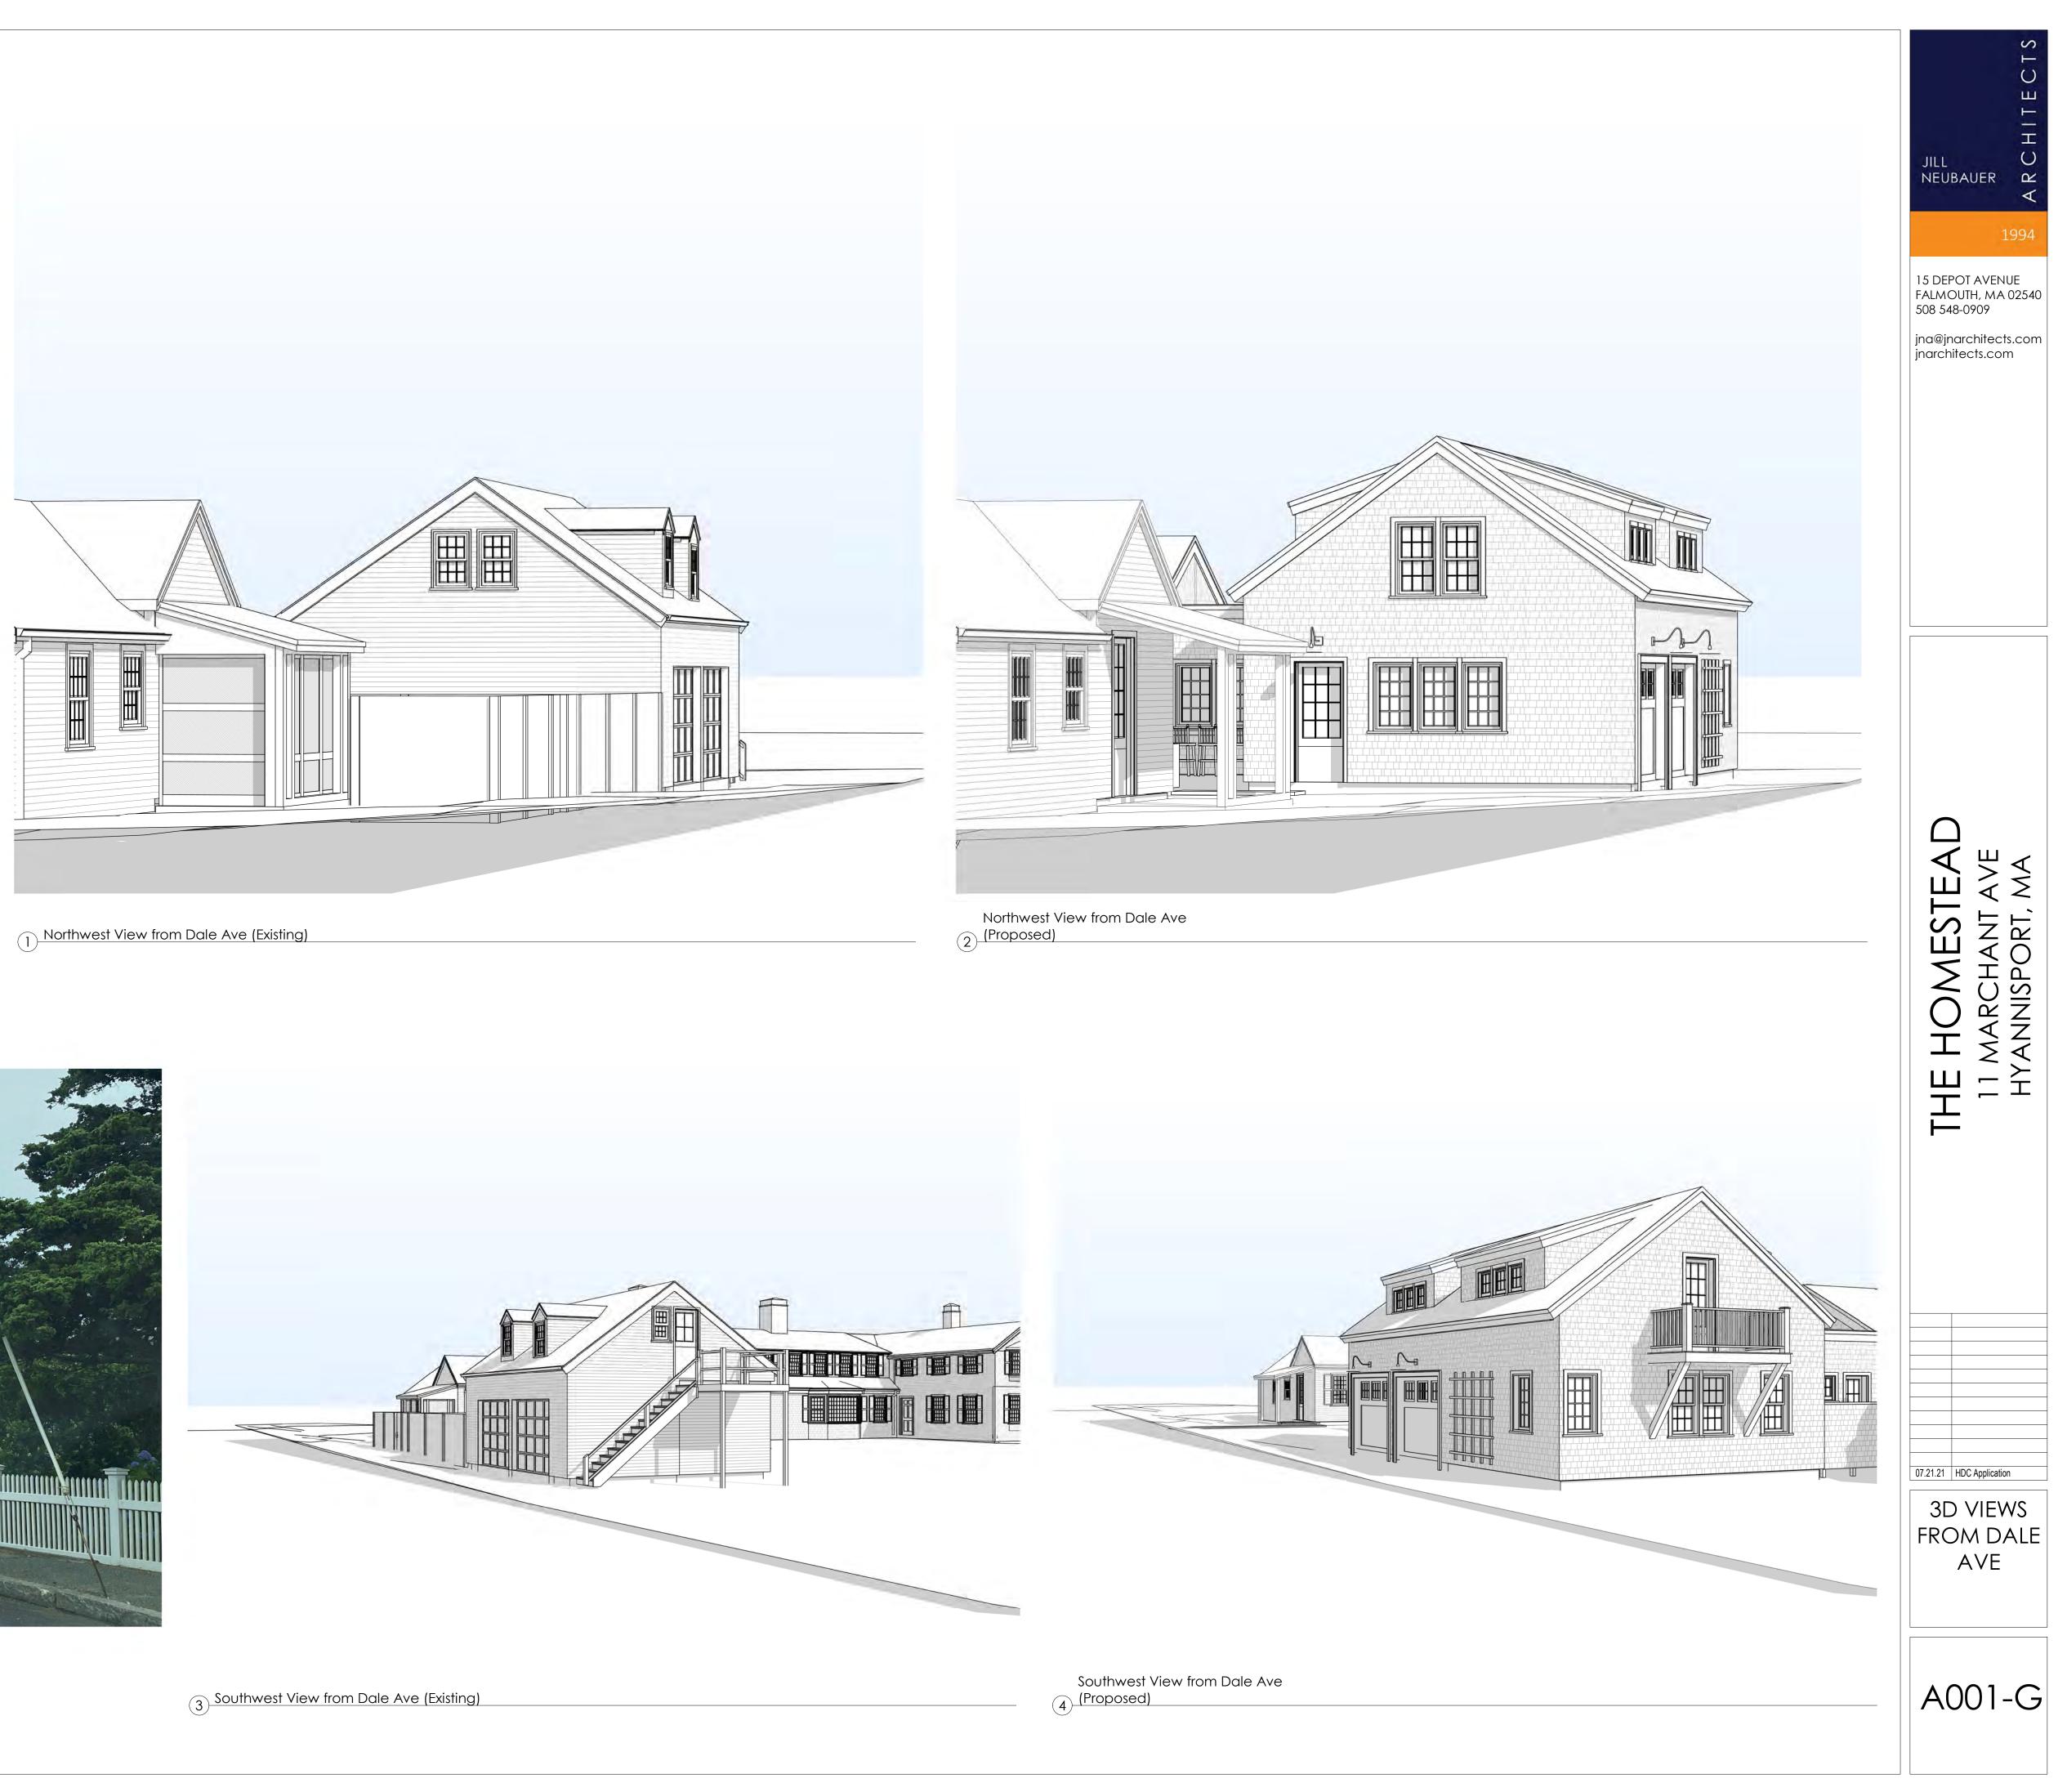

## Babcock Holdings, LLC, 11 Marchant Avenue, Hyannis, Map 286, Parcel 026/000, David Scudder Homestead, built c.1797, contributing structure in the Hyannis Port Historic District

Full demolition of the detached garage structure