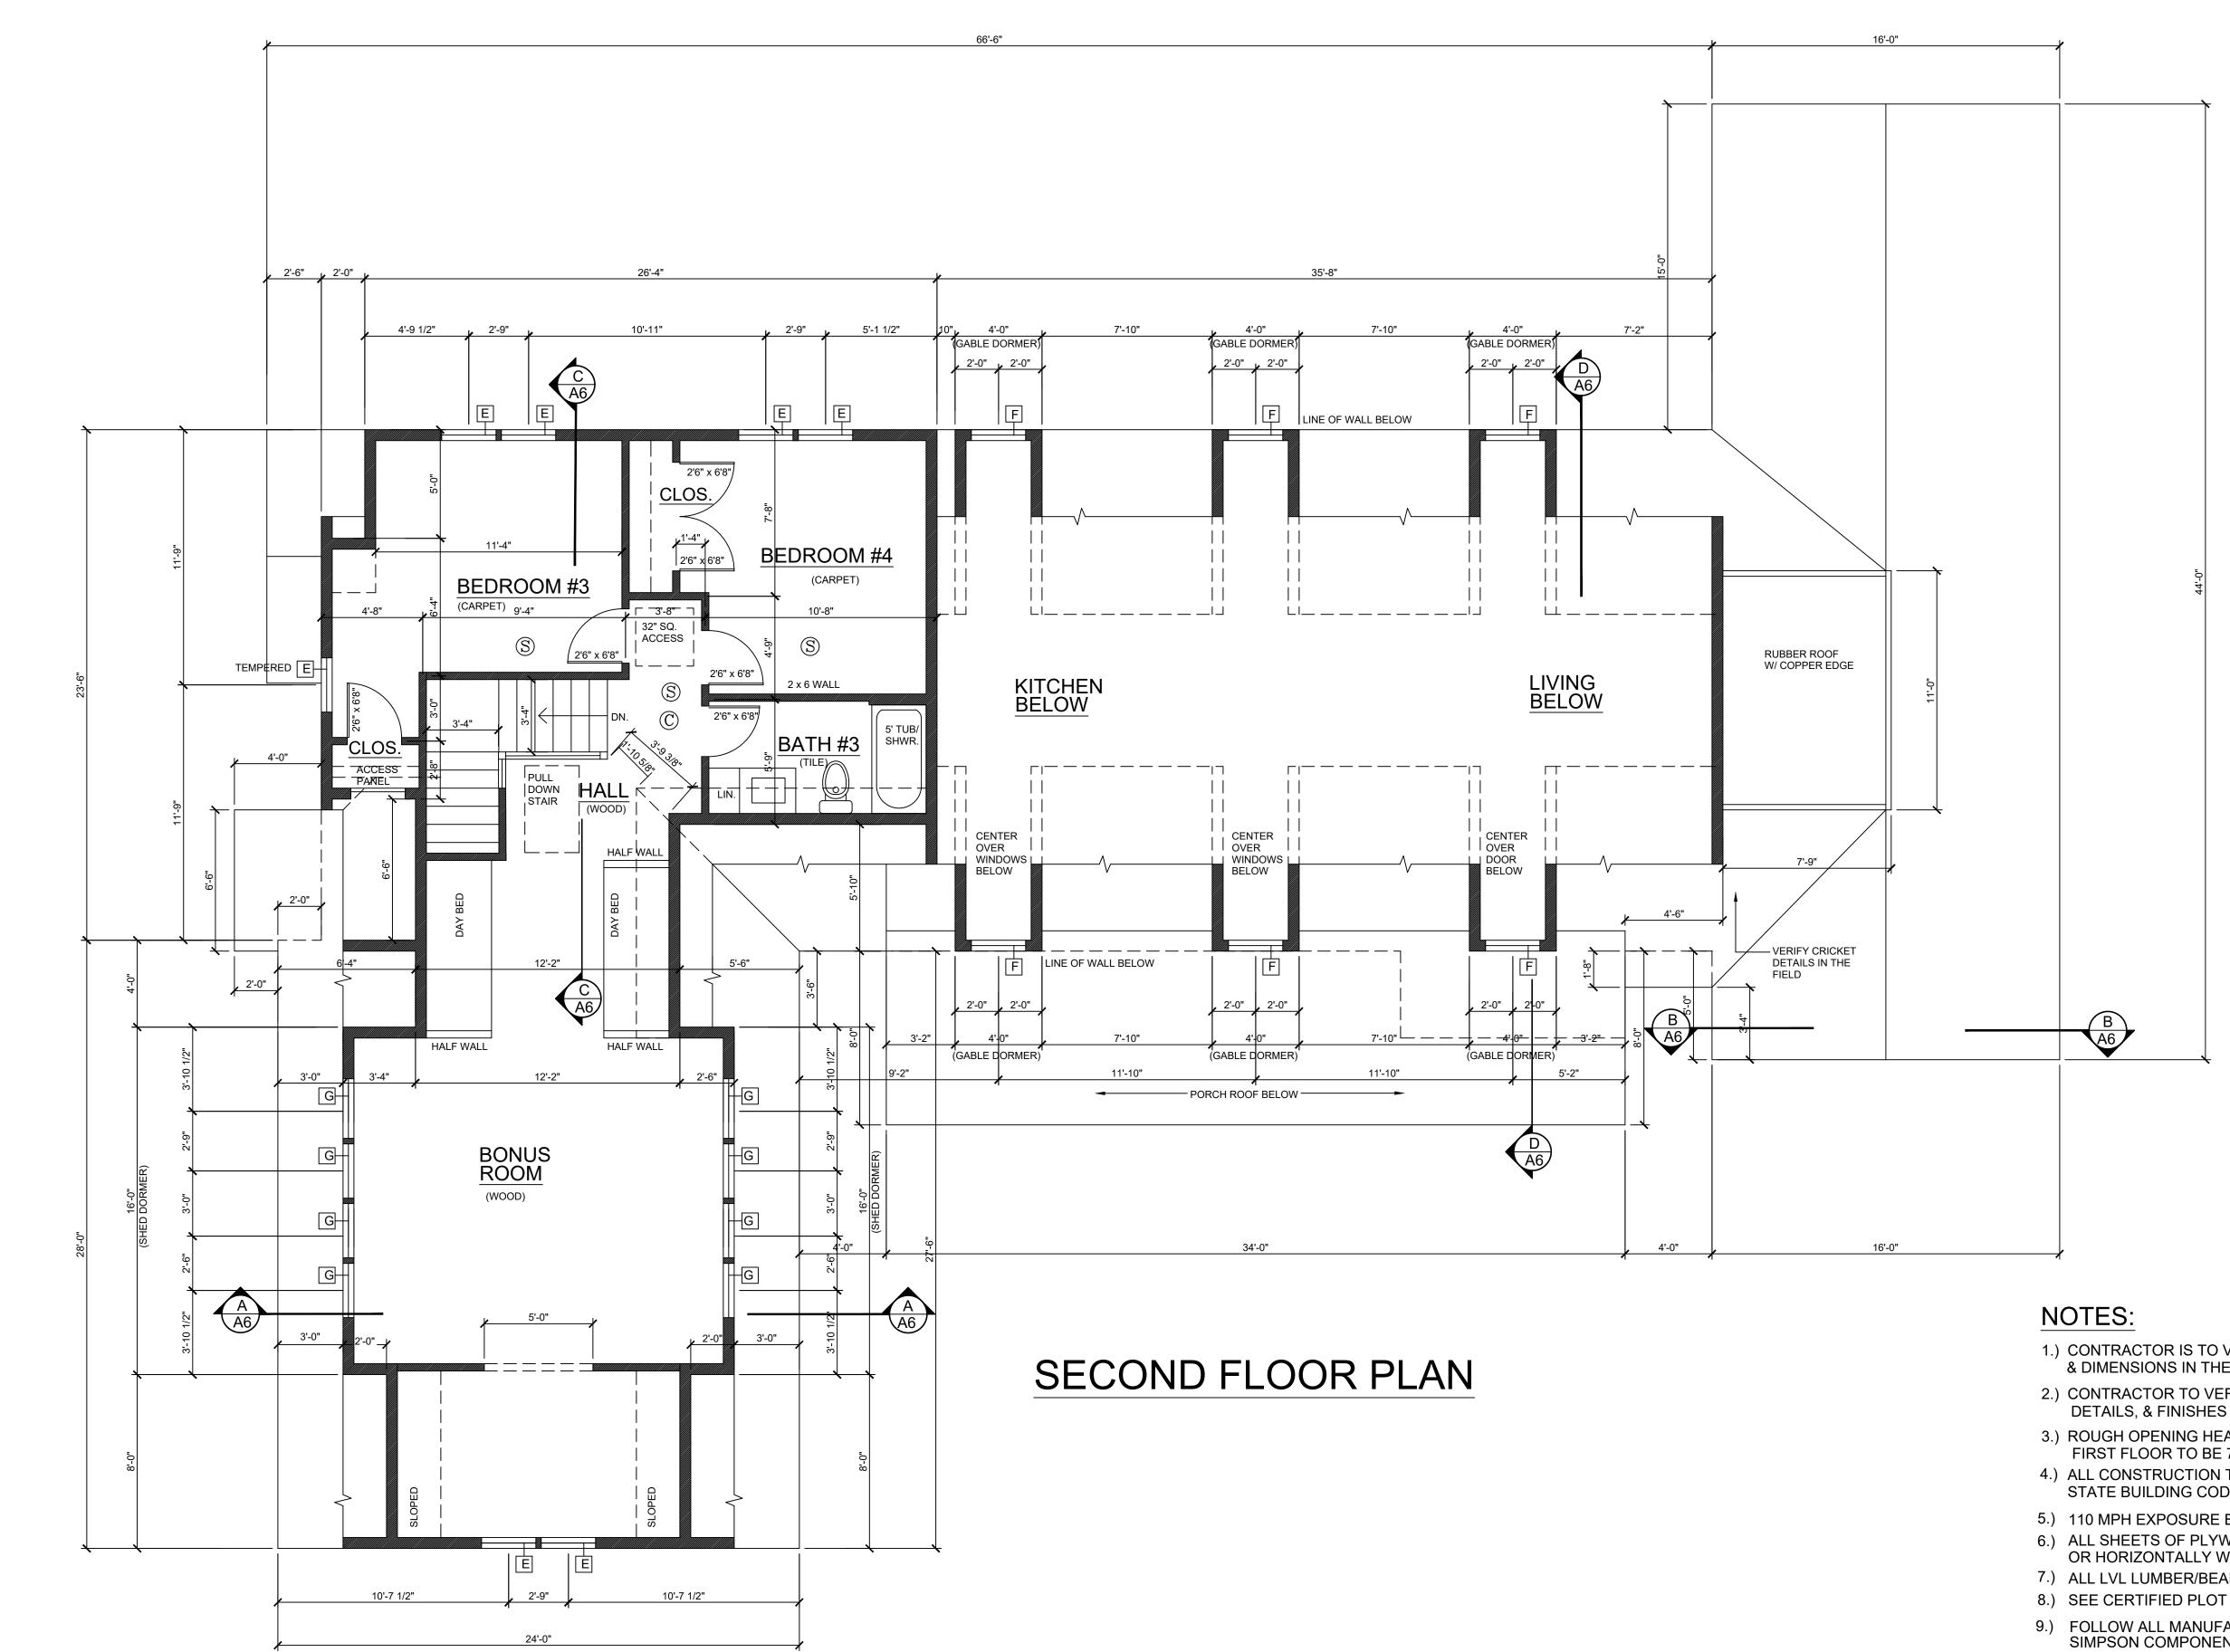

FL    | 33469-1724 |

Page 1 of 1

Total Number of Abutters: 13

Report Generated On: 3/25/2021 5:13 PM

This list by itself does NOT constitute a "Certified List of Abutters" and is provided only as an aid to the determination of abutters. If a Certified Abutter List is required, you must contact the Assessing Division to have this list certified.

| Sa3/@ # | <b>198</b> 7 | Builc\$#\$\$2,\$QQ | XF Val\$ | OB Val\$@ | L\$240,400 | Total Pa\$50%,200 |
|---------|--------------|--------------------|----------|-----------|------------|-------------------|
| 37      | 1986         | \$262,000          | \$0      | \$0       | \$240,400  | \$508,900         |

### ✓\_ Photos



































© 2018 - Town of Barnstable - ParcelLookup











































- 1.) CONTRACTOR IS TO VERIFY ALL EXISTING CONDITIONS & DIMENSIONS IN THE FIELD
- 2.) CONTRACTOR TO VERIFY ALL INTERIOR & EXTERIOR MATERIALS, DETAILS, & FINISHES IN THE FIELD WITH OWNER
- 3.) ROUGH OPENING HEAD HEIGHT OF WINDOWS AT FIRST FLOOR FIRST FLOOR TO BE 7'0" ABOVE SUBFLOOR UNLESS OTHERWISE NOTED 4.) ALL CONSTRUCTION TO CONFORM TO 780 CMR MASSACHUSETTS
- STATE BUILDING CODE, 9TH EDITION AMENDEMENT & IRC2015 5.) 110 MPH EXPOSURE B WIND ZONE
- 6.) ALL SHEETS OF PLYWOOD WALL SHEATHING TO BE INSTALLED VERTICALLY, OR HORIZONTALLY W/ BLOCKING AT EDGES, 3"EDGE/12" FIELD NAILING
- 7.) ALL LVL LUMBER/BEAMS TO BE 1.9e L/360 LOAD
- 8.) SEE CERTIFIED PLOT PLAN FOR ALL PROPOSED & EXISTING DETAILS
- 9.) FOLLOW ALL MANUFACTURER'S SPECIFICATIONS FOR INSTALLATION OF ALL SIMPSON COMPONENTS
- 10.) A