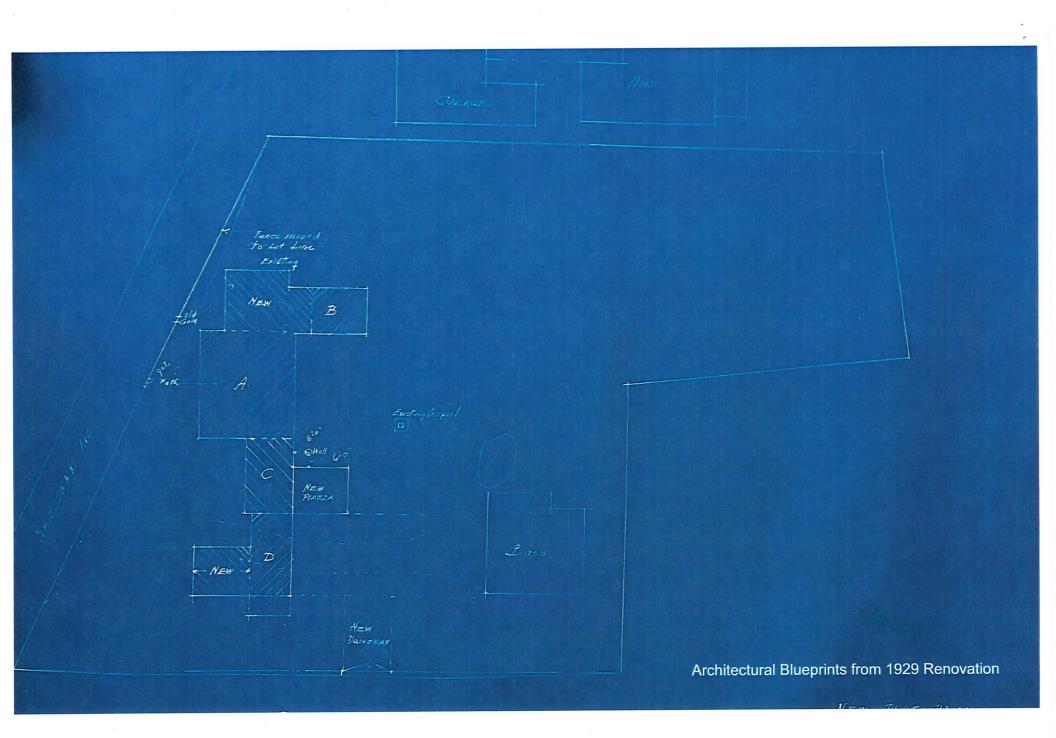

## Babcock Holdings, LLC, 11 Marchant Avenue, Hyannis, Map 286, Parcel 026/000, David Scudder Homestead, built c.1797, contributing structure in the Hyannis Port Historic District

Full demolition of the detached garage structure