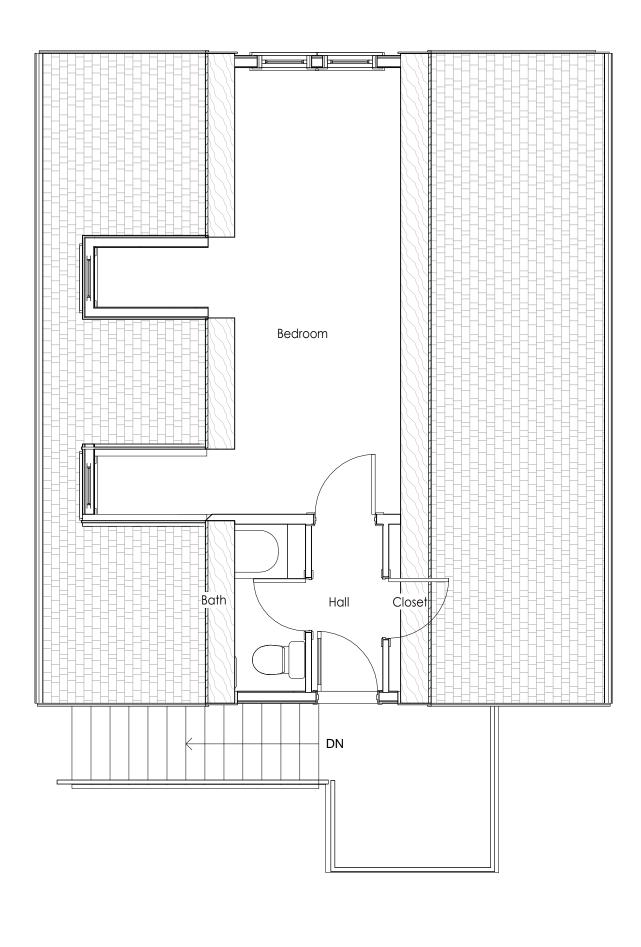

## Babcock Holdings, LLC, 11 Marchant Avenue, Hyannis, Map 286, Parcel 026/000, David Scudder Homestead, built c.1797, contributing structure in the Hyannis Port Historic District

Full demolition of the detached garage structure