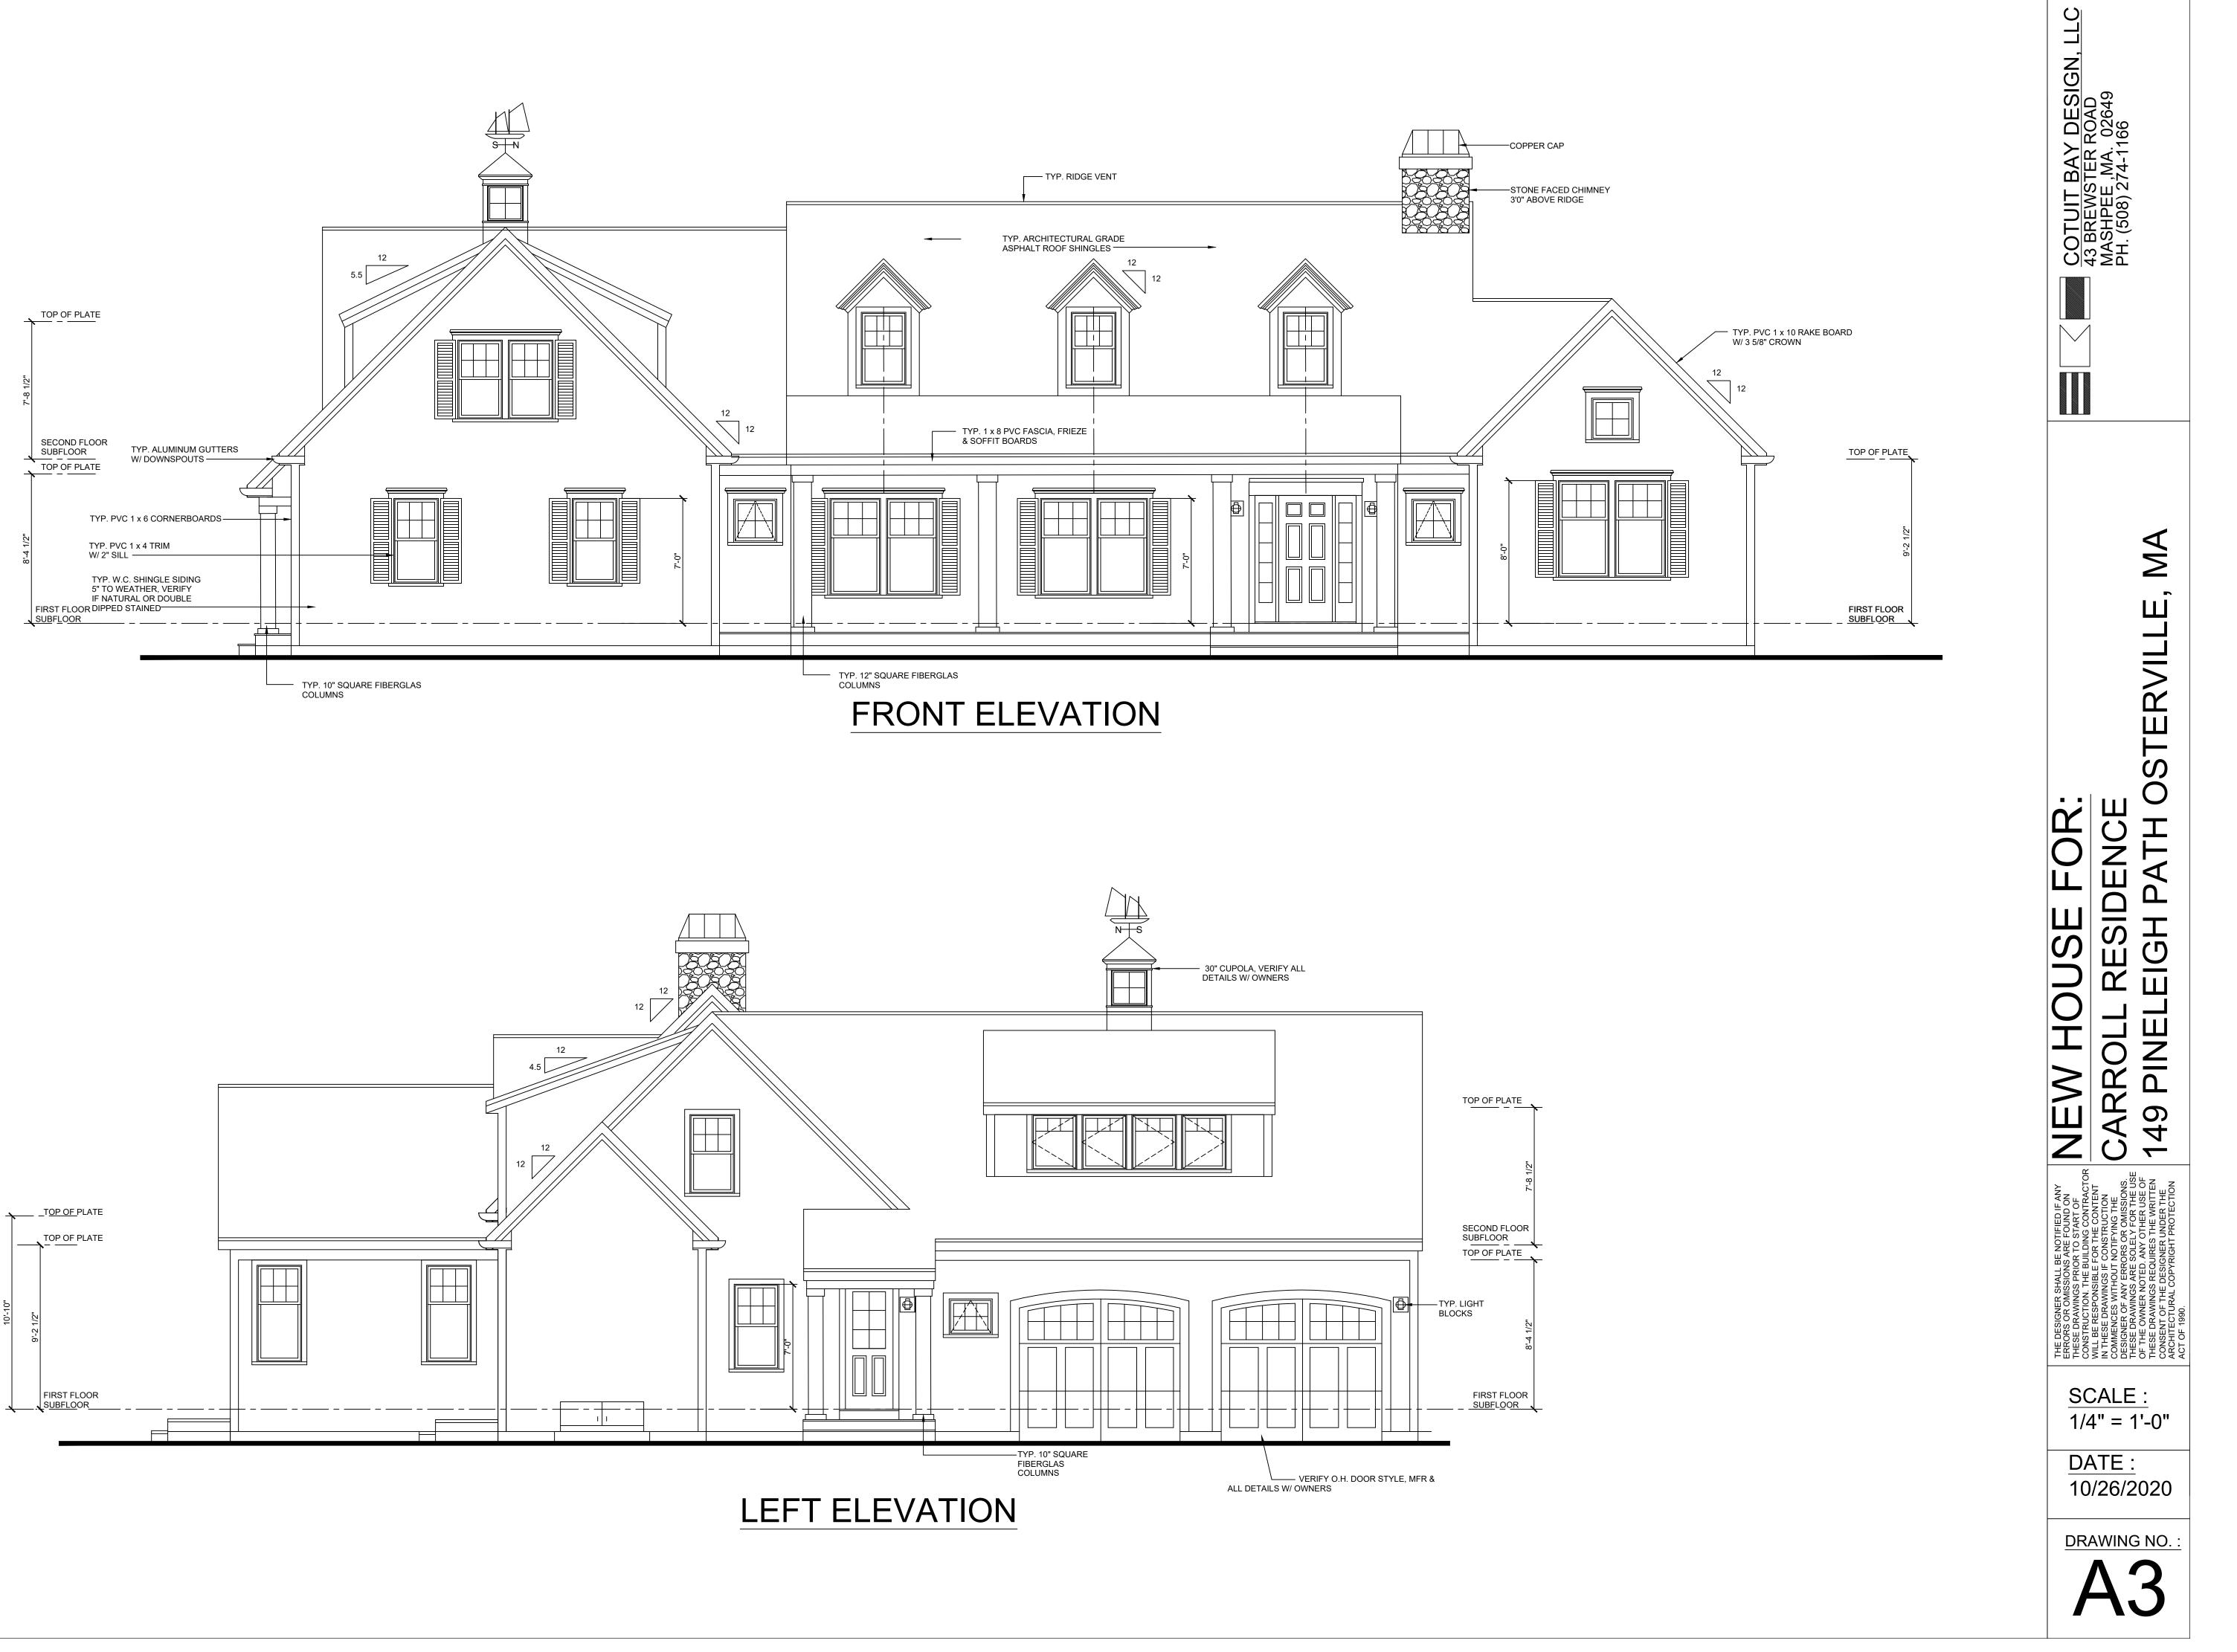

## Babcock Holdings, LLC, 11 Marchant Avenue, Hyannis, Map 286, Parcel 026/000, David Scudder Homestead, built c.1797, contributing structure in the Hyannis Port Historic District

Full demolition of the detached garage structure