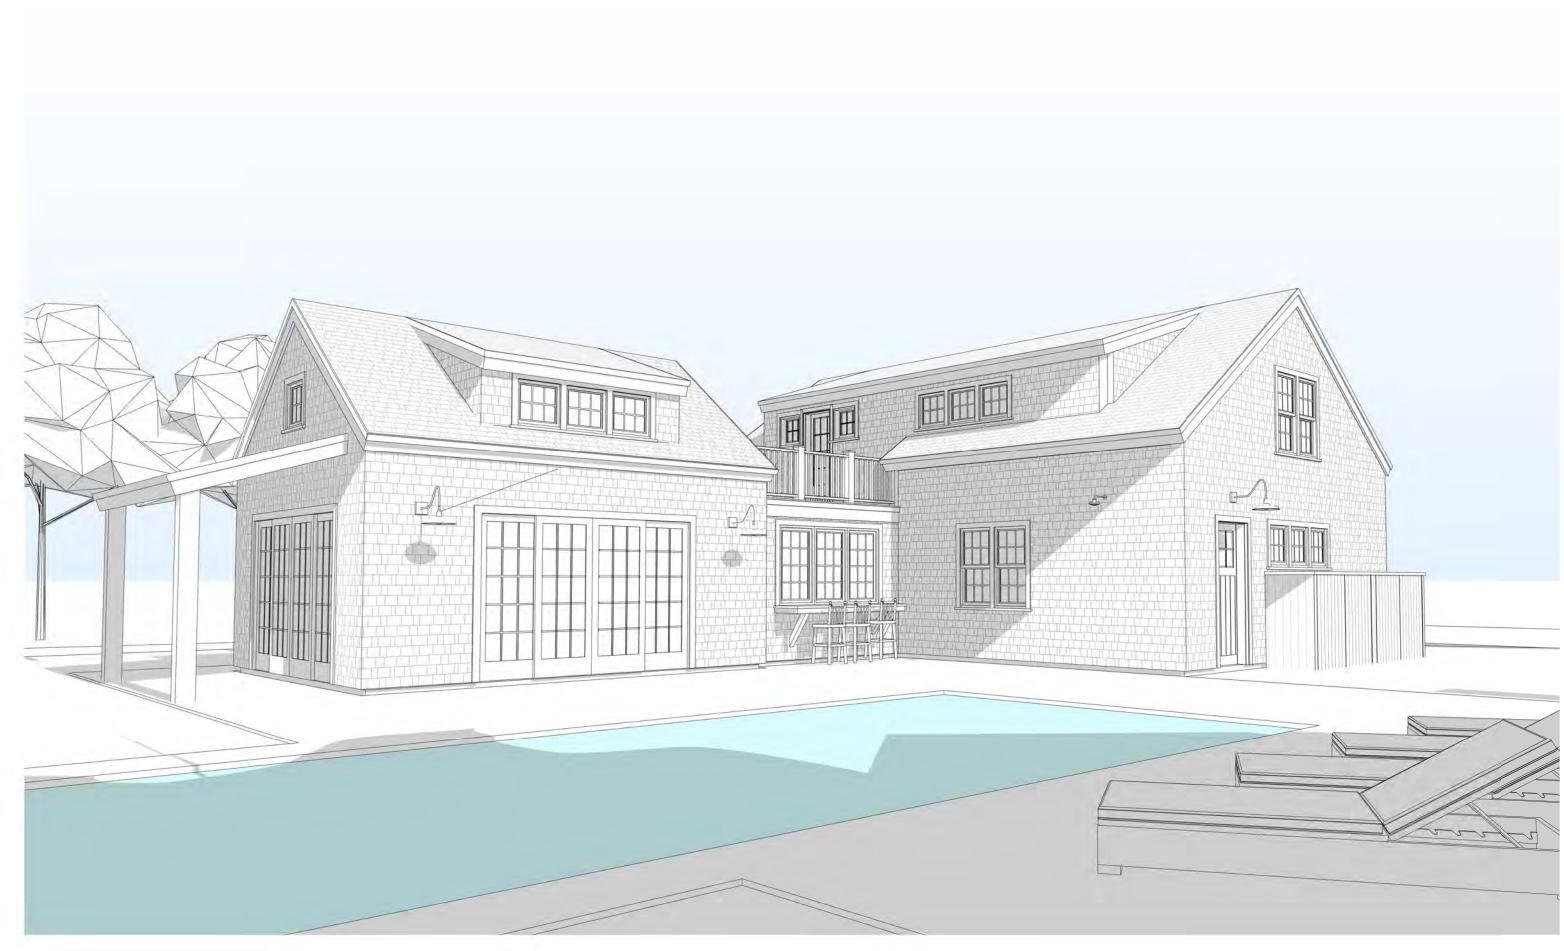

## Babcock Holdings, LLC, 11 Marchant Avenue, Hyannis, Map 286, Parcel 026/000, David Scudder Homestead, built c.1797, contributing structure in the Hyannis Port Historic District

Full demolition of the detached garage structure