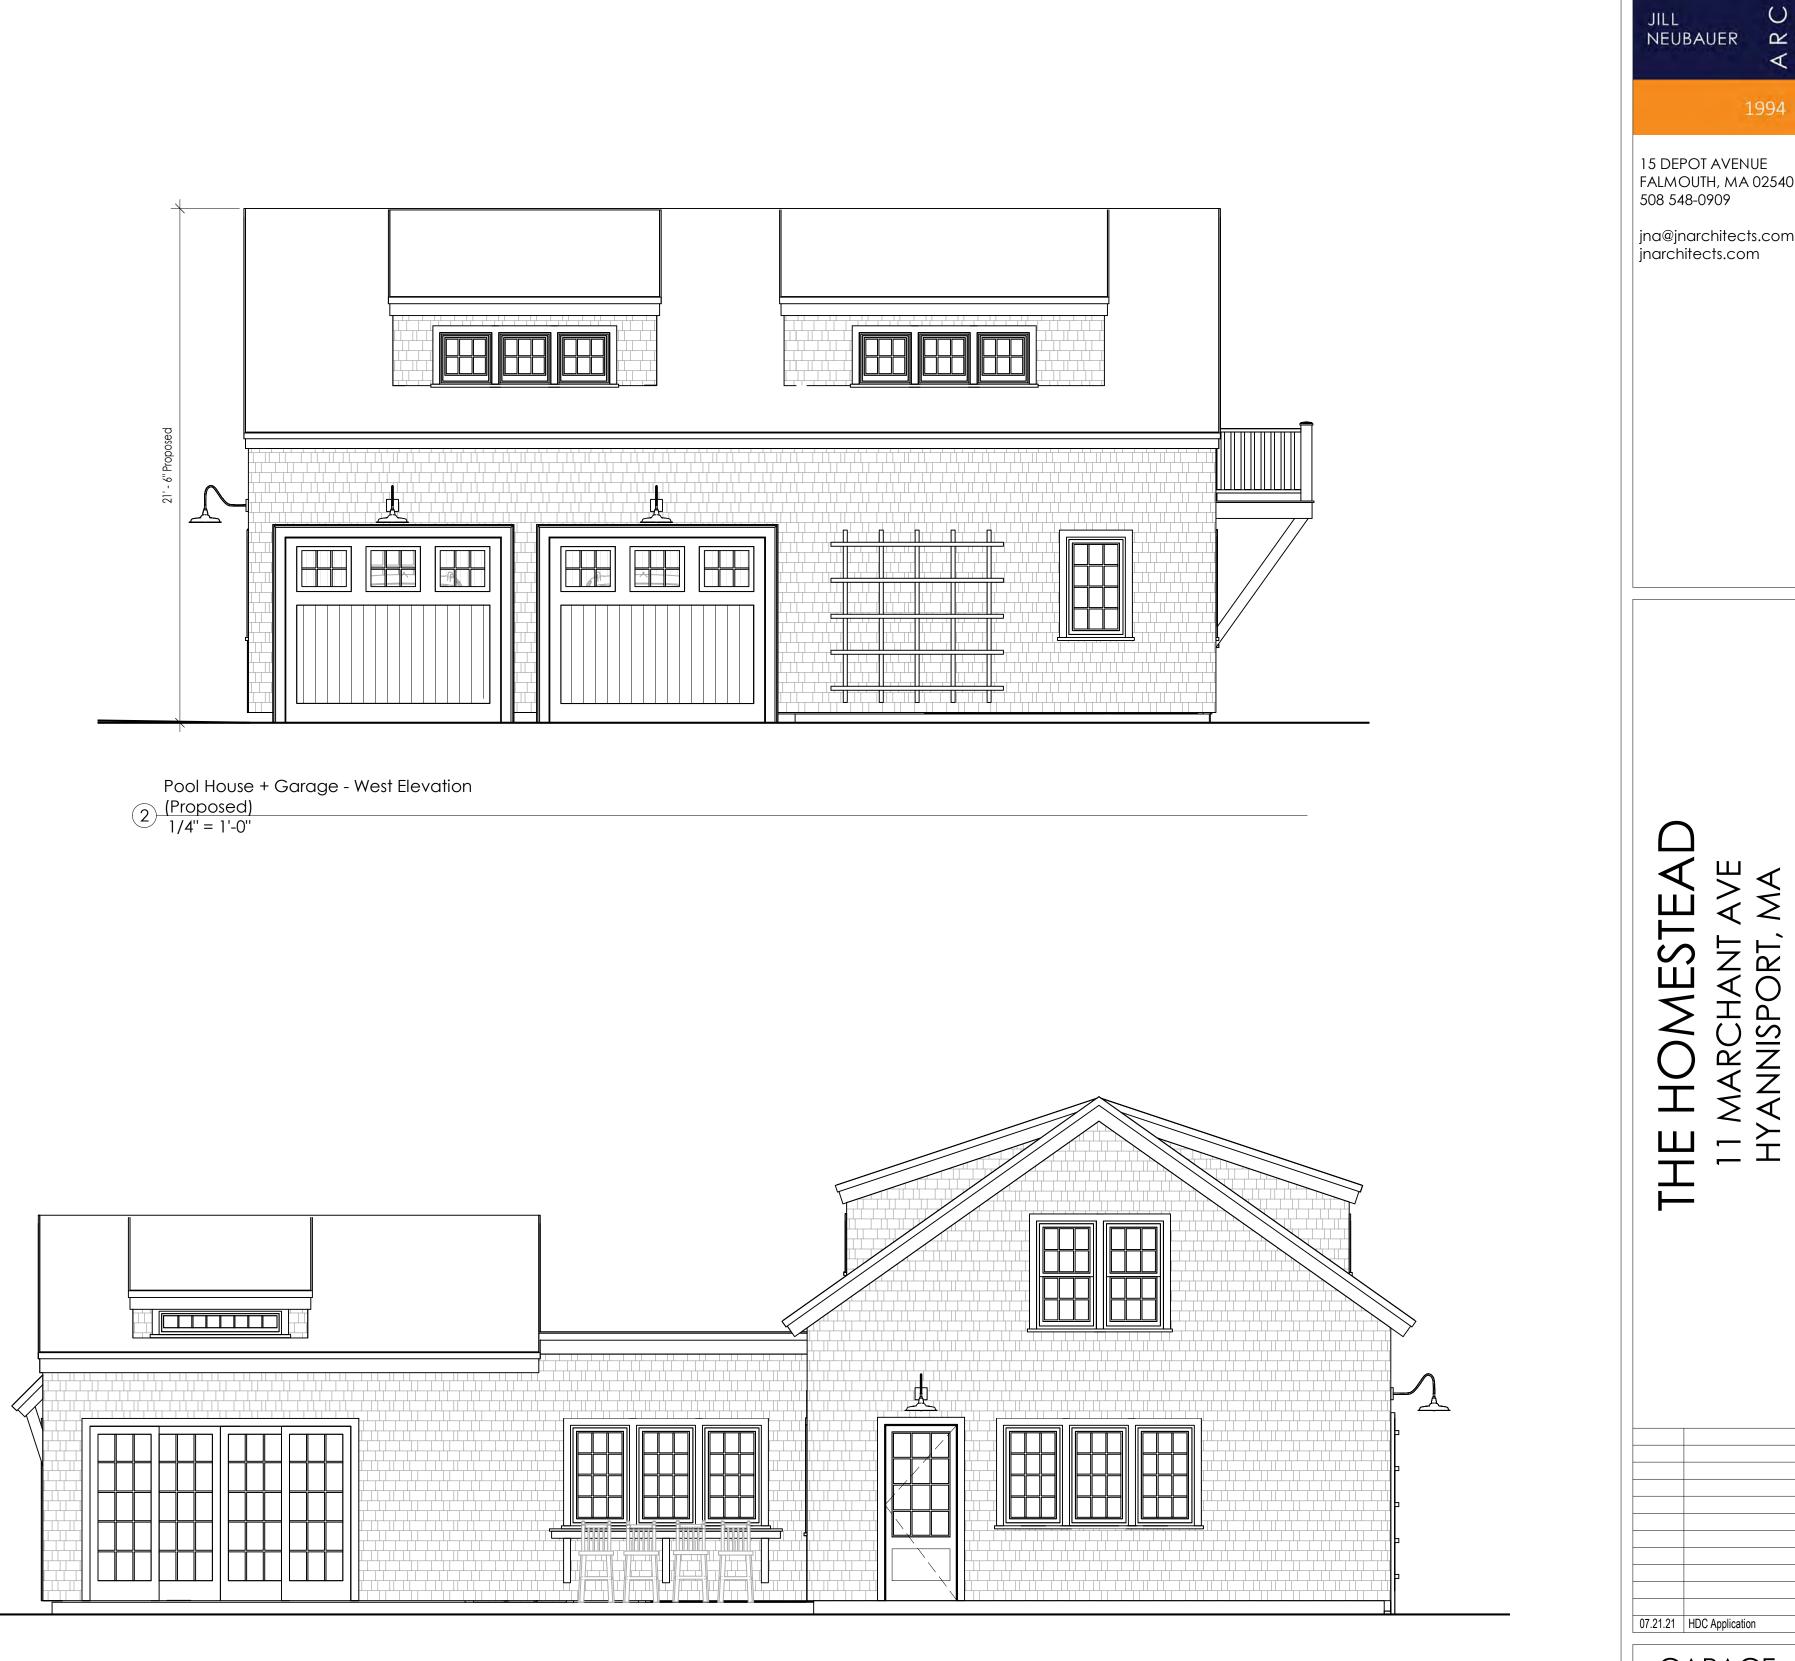

## Babcock Holdings, LLC, 11 Marchant Avenue, Hyannis, Map 286, Parcel 026/000, David Scudder Homestead, built c.1797, contributing structure in the Hyannis Port Historic District

Full demolition of the detached garage structure