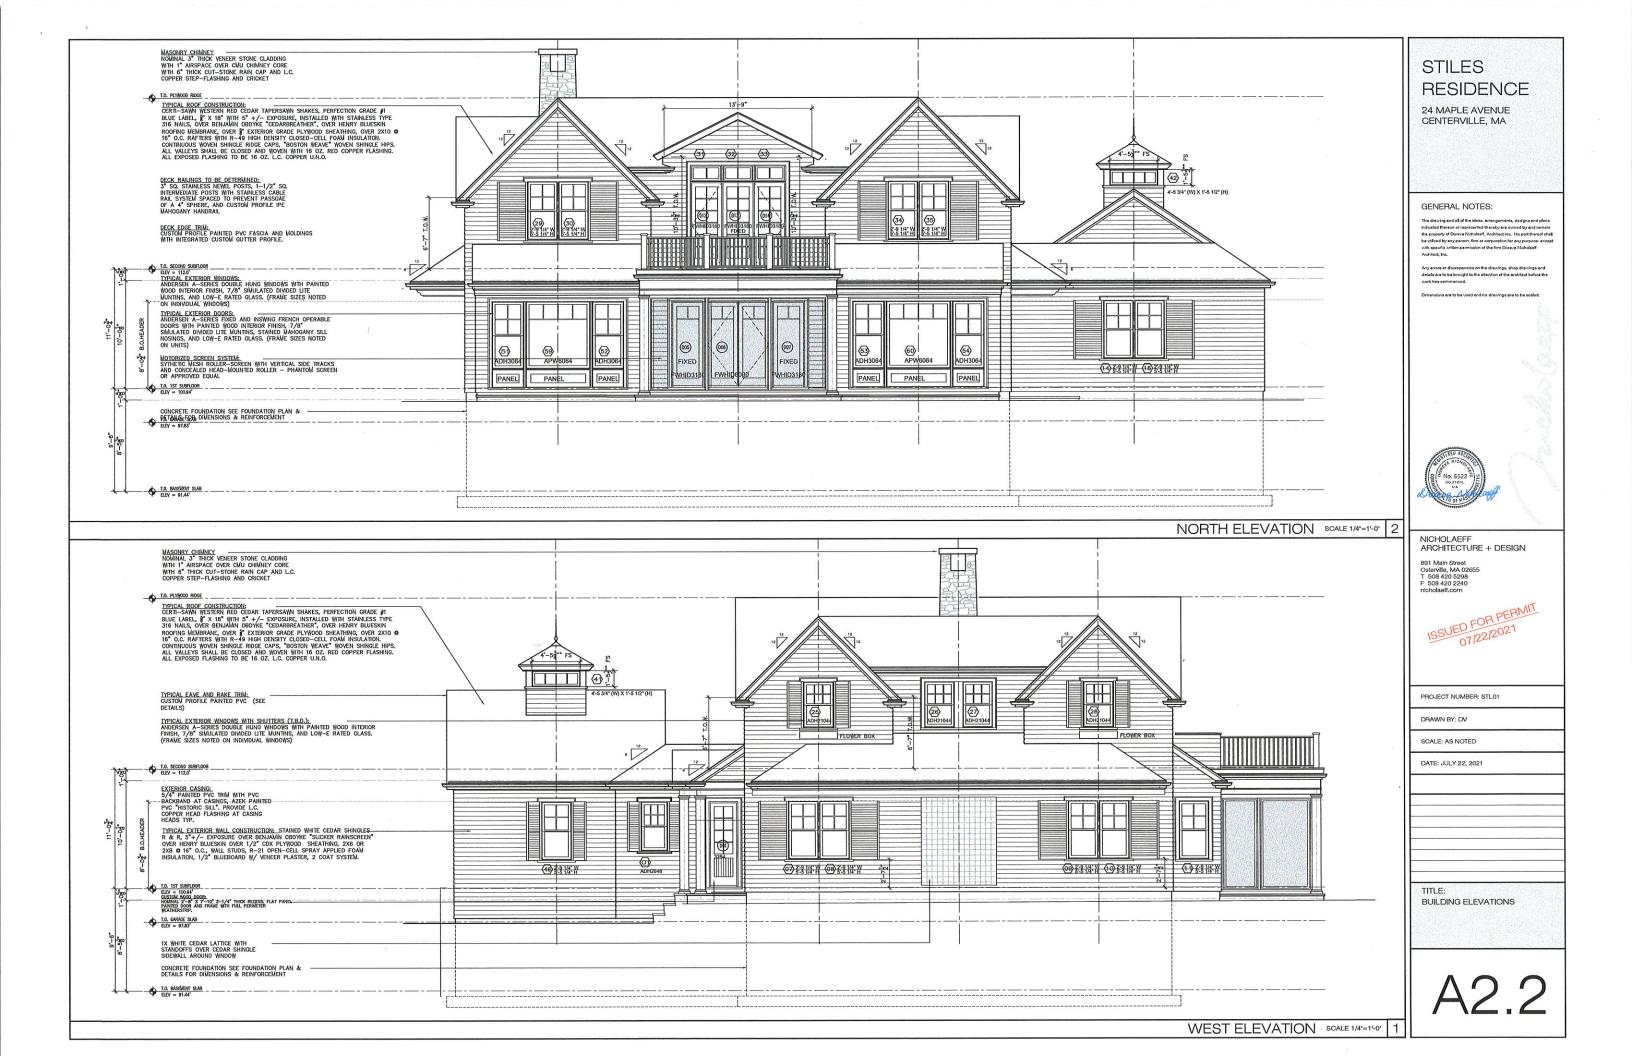

#### **CONTINUED APPLICATIONS**

Dacey, Brian, 20 Grand Island Drive, Osterville, Map 072, Parcel 014/000, built 1920 Full demolition of the single family structure and all out buildings

Stiles, Jane E. Trust; Jane E. Stiles Trust, 24 Maple Avenue, Centerville, Map 207, Parcel 037, built 1936 Full demolition of the single family structure and garage structure