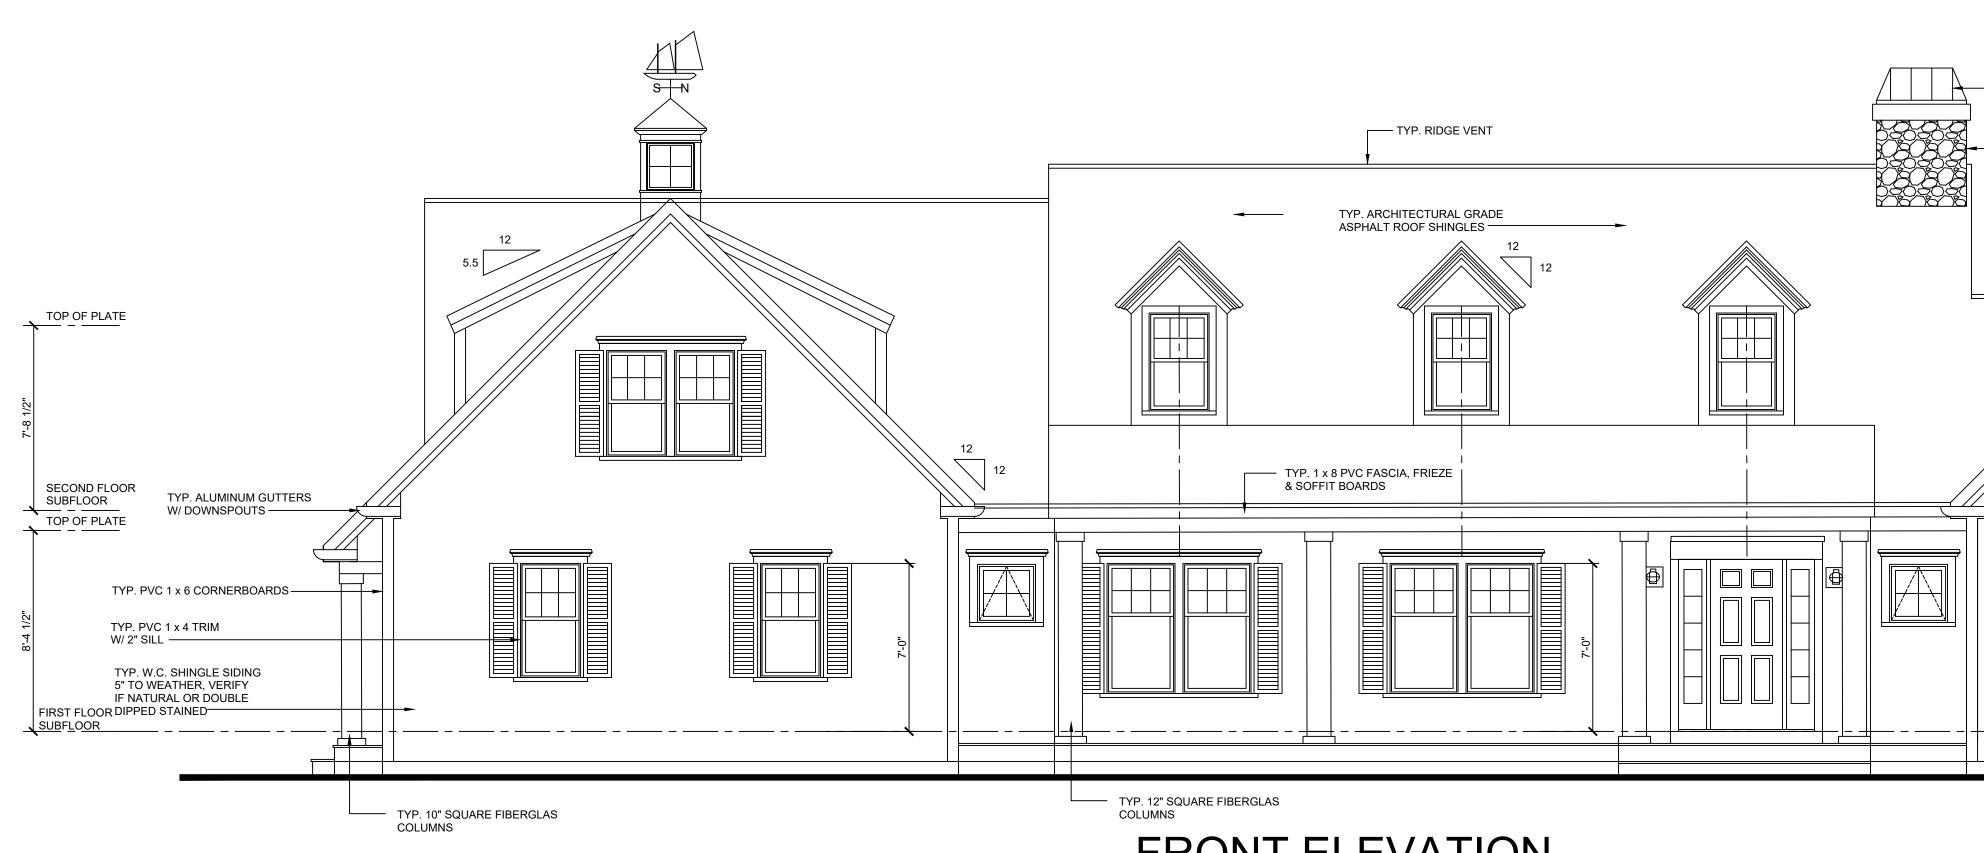

ALL REQUIREMENTS OF THE IECC2018 RESIDENTIAL ENERGY EFFICIENCY REQUIREMENTS & VERIFY ALL DETAILS WITH THE INSULATION INSTALLER/CONTRACTOR FOR THE STRETCH ENERGY CODE
- 15.) ALL WINDOW AND DOOR HEADERS 4'0" OR LESS TO BE 3- 2 x 8 W/ 2K,2J 16.) INSTALL ALL ROOF TO WALL, CHIMNEY, & OTHER FLASHING PER MANUFACTURER'S INSTRUCTIONS
- 17.) FOLLOW ALL MANUFACTURER'S INSTRUCTIONS FOR INSTALLATION OF ALL WINDOWS AND DOORS



ELY I

JE NC JONS ARE JONS ARE JONS ARE JONS THE BUILDI SPONSIBLE FOR T SWITHOUT NOTIF F ANY ERRORS CONS SWITHOUT NOTIF F ANY ERRORS THE P THE P

THE DESIGNER ERRORS OR ON THESE DRAWIN CONSTRUCTIOI WILL BE RESPC IN THESE DRAWIN COMMENCES W DESIGNER OF A THESE DRAWIN OF THE OWNER THESE DRAWIN CONSENT OF TI ARCHITECTURA

1/4" = 1'-0"

10/26/2020

DRAWING NO.

A2

SCALE :

DATE :









# **RIGHT ELEVATION**





REQUEST TO BE CONTINUED TO THE OCTOBER  $19^{TH}$  MEETING

#### Maldonado, Kaitlyn

| From:           | Jimmy Bowes <jimmy@baysidebuilding.com></jimmy@baysidebuilding.com> |
|-----------------|---------------------------------------------------------------------|
| Sent:           | Tuesday, September 14, 2021 3:32 PM                                 |
| To:             | Maldonado, Kaitlyn                                                  |
| Subject:        | Re: Barnstable Historical Commission Meeting Materials              |
| Follow Up Flag: | Follow up                                                           |
| Flag Status:    | Flagged                                                             |

Kate

I just sent a voicemail saying we have to p