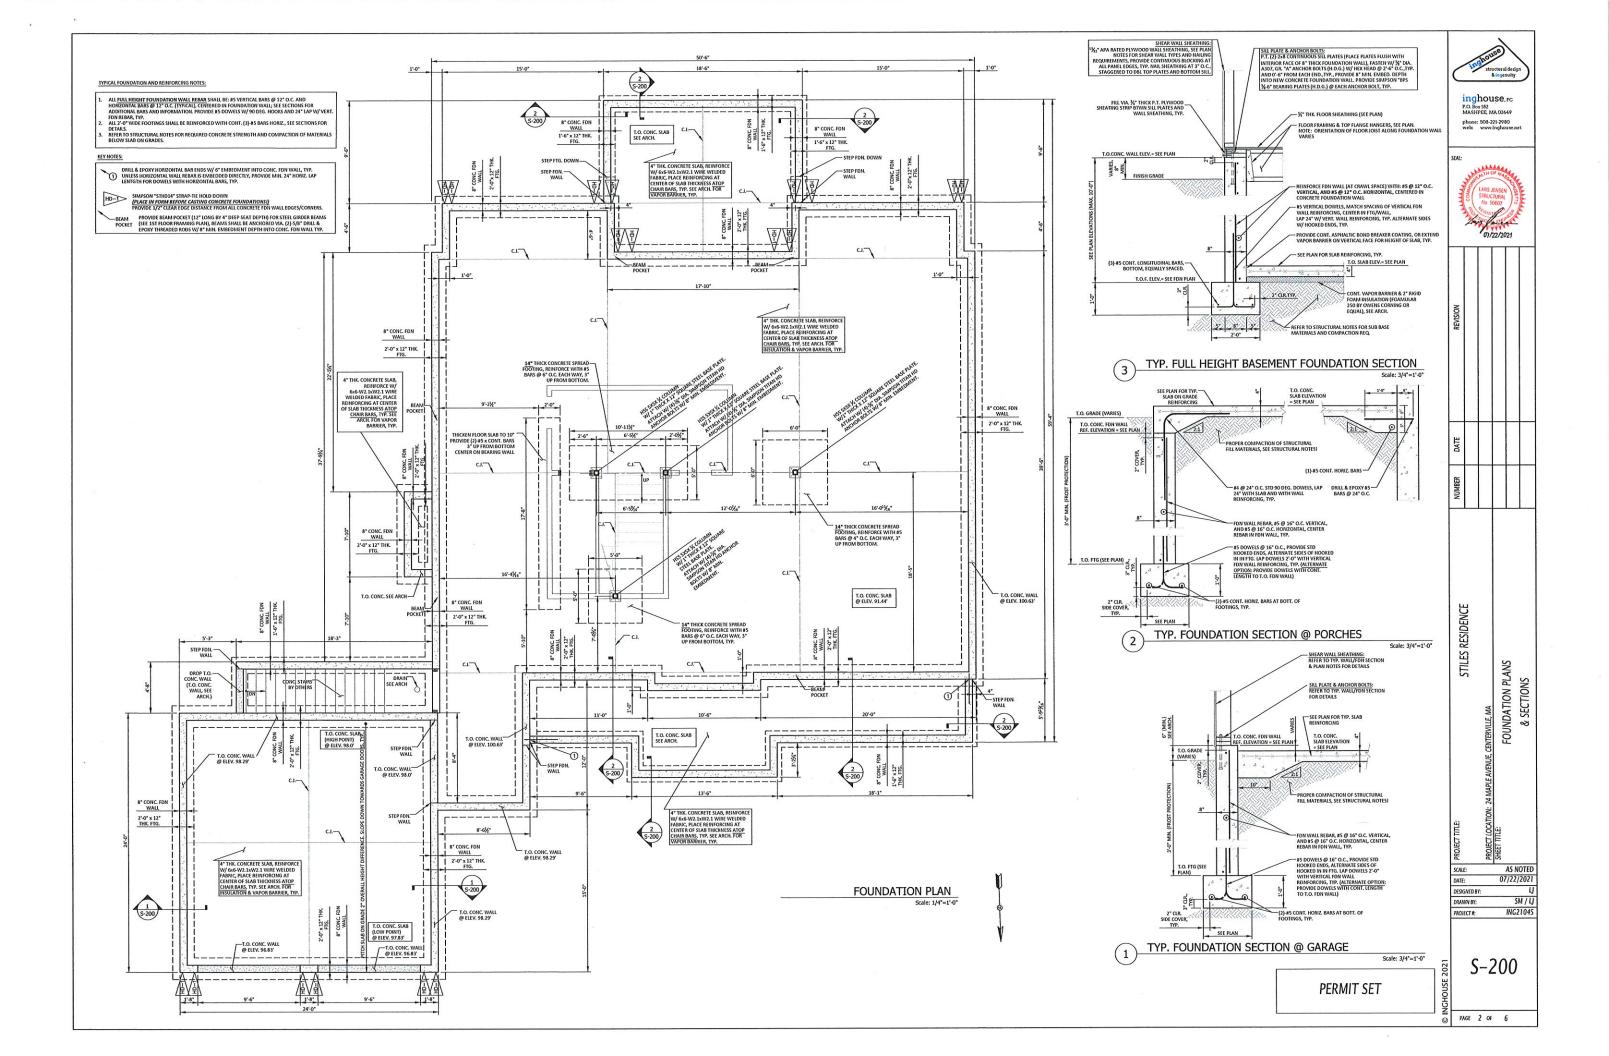

#### **CONTINUED APPLICATIONS**

Dacey, Brian, 20 Grand Island Drive, Osterville, Map 072, Parcel 014/000, built 1920 Full demolition of the single family structure and all out buildings

Stiles, Jane E. Trust; Jane E. Stiles Trust, 24 Maple Avenue, Centerville, Map 207, Parcel 037, built 1936 Full demolition of the single family structure and garage structure