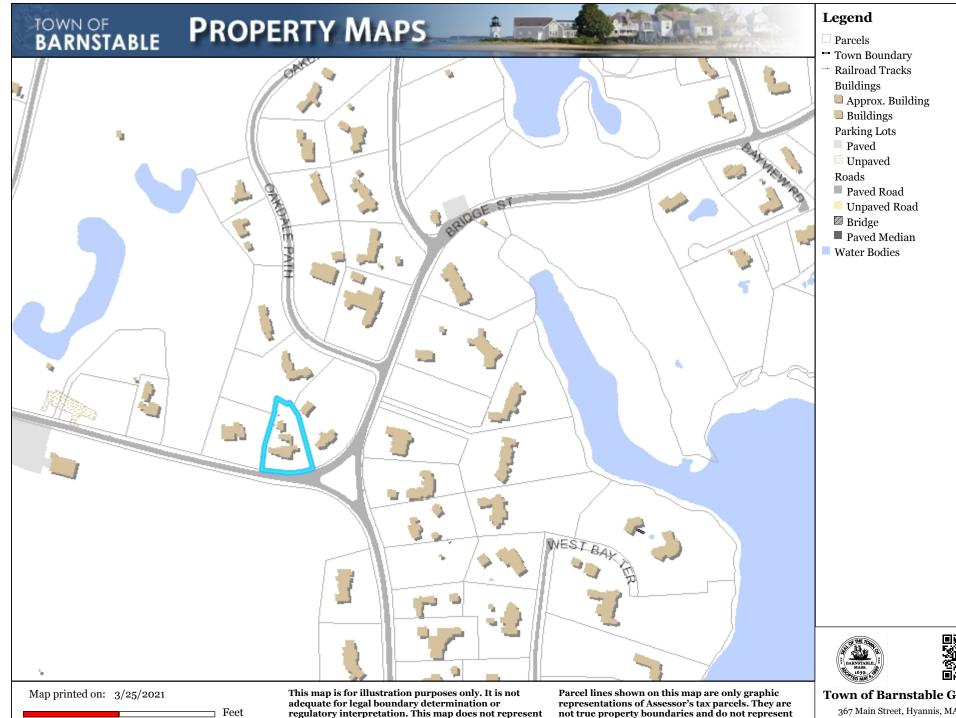

#### **CONTINUED APPLICATIONS**

Dacey, Brian, 20 Grand Island Drive, Osterville, Map 072, Parcel 014/000, built 1920 Full demolition of the single family structure and all out buildings

Stiles, Jane E. Trust; Jane E. Stiles Trust, 24 Maple Avenue, Centerville, Map 207, Parcel 037, built 1936 Full demolition of the single family structure and garage structure

adequate for legal boundary determination or regulatory interpretation. This map does not represent an on-the-ground survey. It may be generalized, may not reflect current conditions, and may contain cartographic errors or omissions.

not true property boundaries and do not represent accurate relationships to physical objects on the map such as building locations.

**Town of Barnstable GIS Unit** 367 Main Street, Hyannis, MA 02601 508-862-4624 gis@town.barnstable.ma.us

#### Legend

Road Names

Map printed on: 3/25/2021

This map is for illustration purposes only. It is not adequate for legal boundary determination or regulatory interpretation. This map does not represent an on-the-ground survey. It may be generalized, may not reflect current conditions, and may contain cartographic errors or omissions.

Parcel lines shown on this map are only graphic representations of Assessor's tax parcels. They are not true property boundaries and do not represent accurate relationships to physical objects on the map such as building locations.