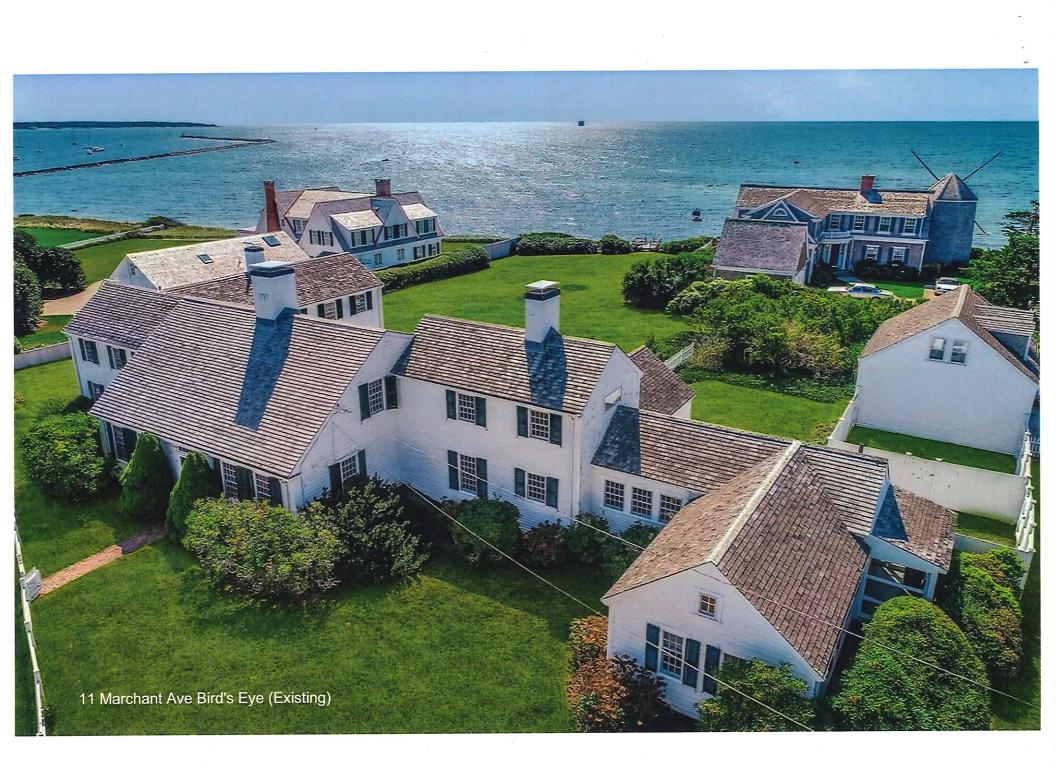

## Babcock Holdings, LLC, 11 Marchant Avenue, Hyannis, Map 286, Parcel 026/000, David Scudder Homestead, built c.1797, contributing structure in the Hyannis Port Historic District

Full demolition of the detached garage structure