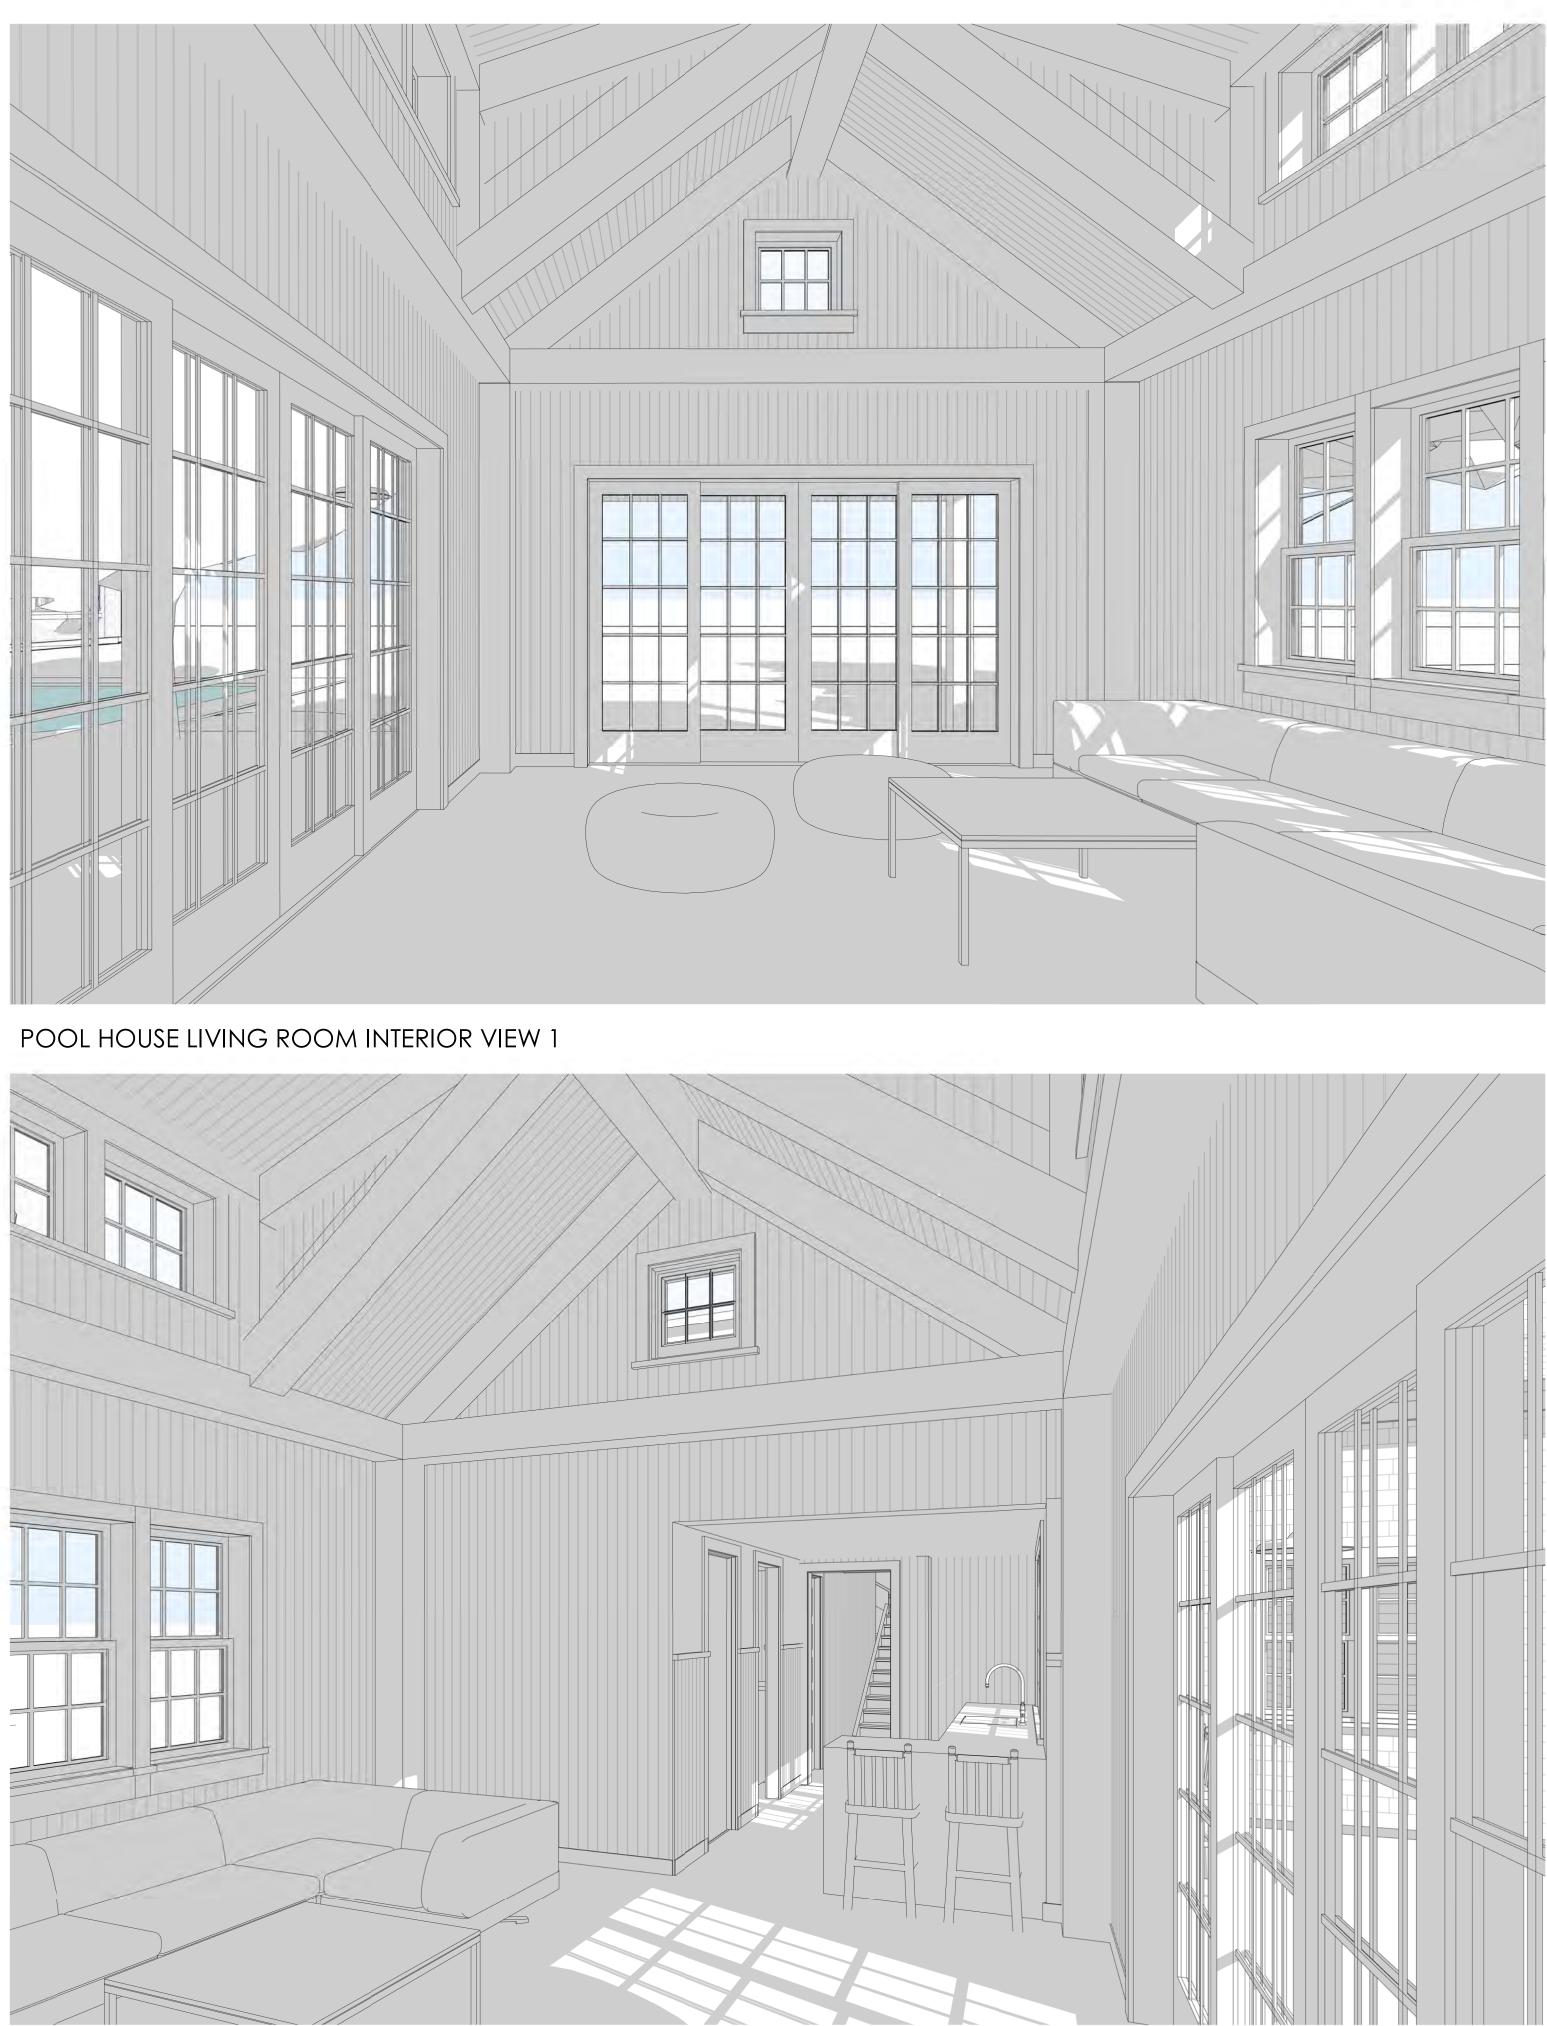

## Babcock Holdings, LLC, 11 Marchant Avenue, Hyannis, Map 286, Parcel 026/000, David Scudder Homestead, built c.1797, contributing structure in the Hyannis Port Historic District

Full demolition of the detached garage structure