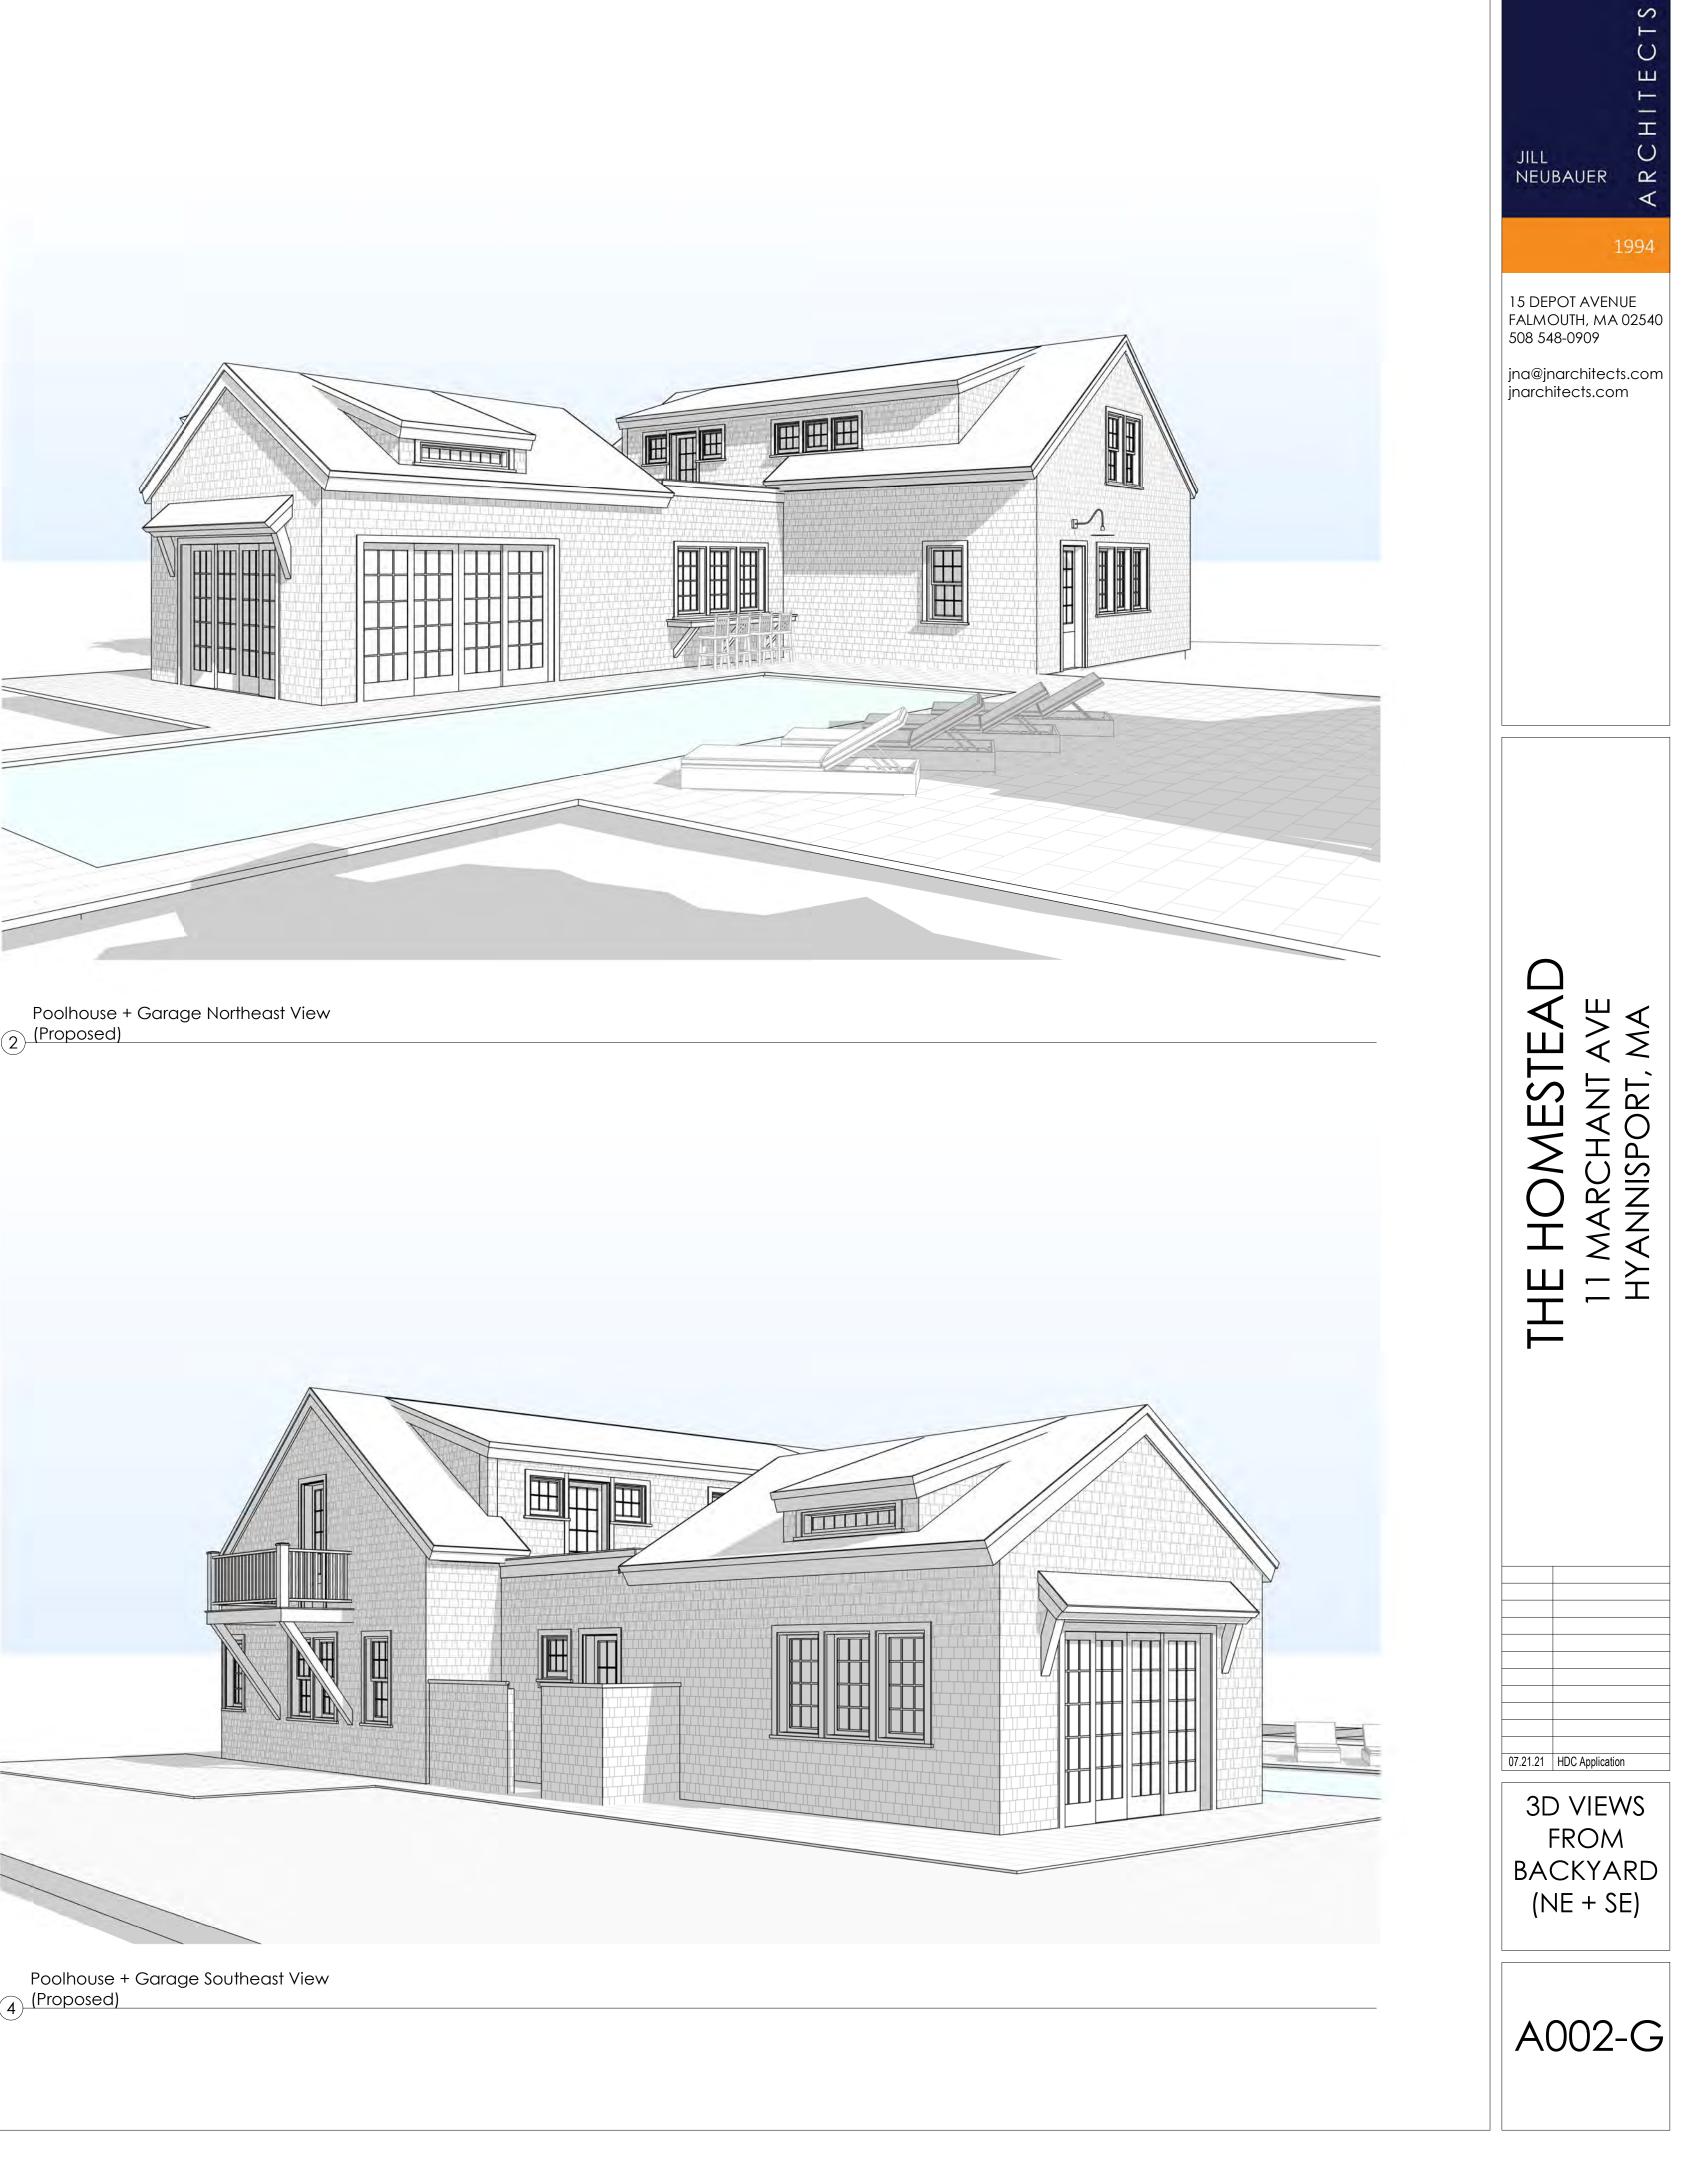

## Babcock Holdings, LLC, 11 Marchant Avenue, Hyannis, Map 286, Parcel 026/000, David Scudder Homestead, built c.1797, contributing structure in the Hyannis Port Historic District

Full demolition of the detached garage structure