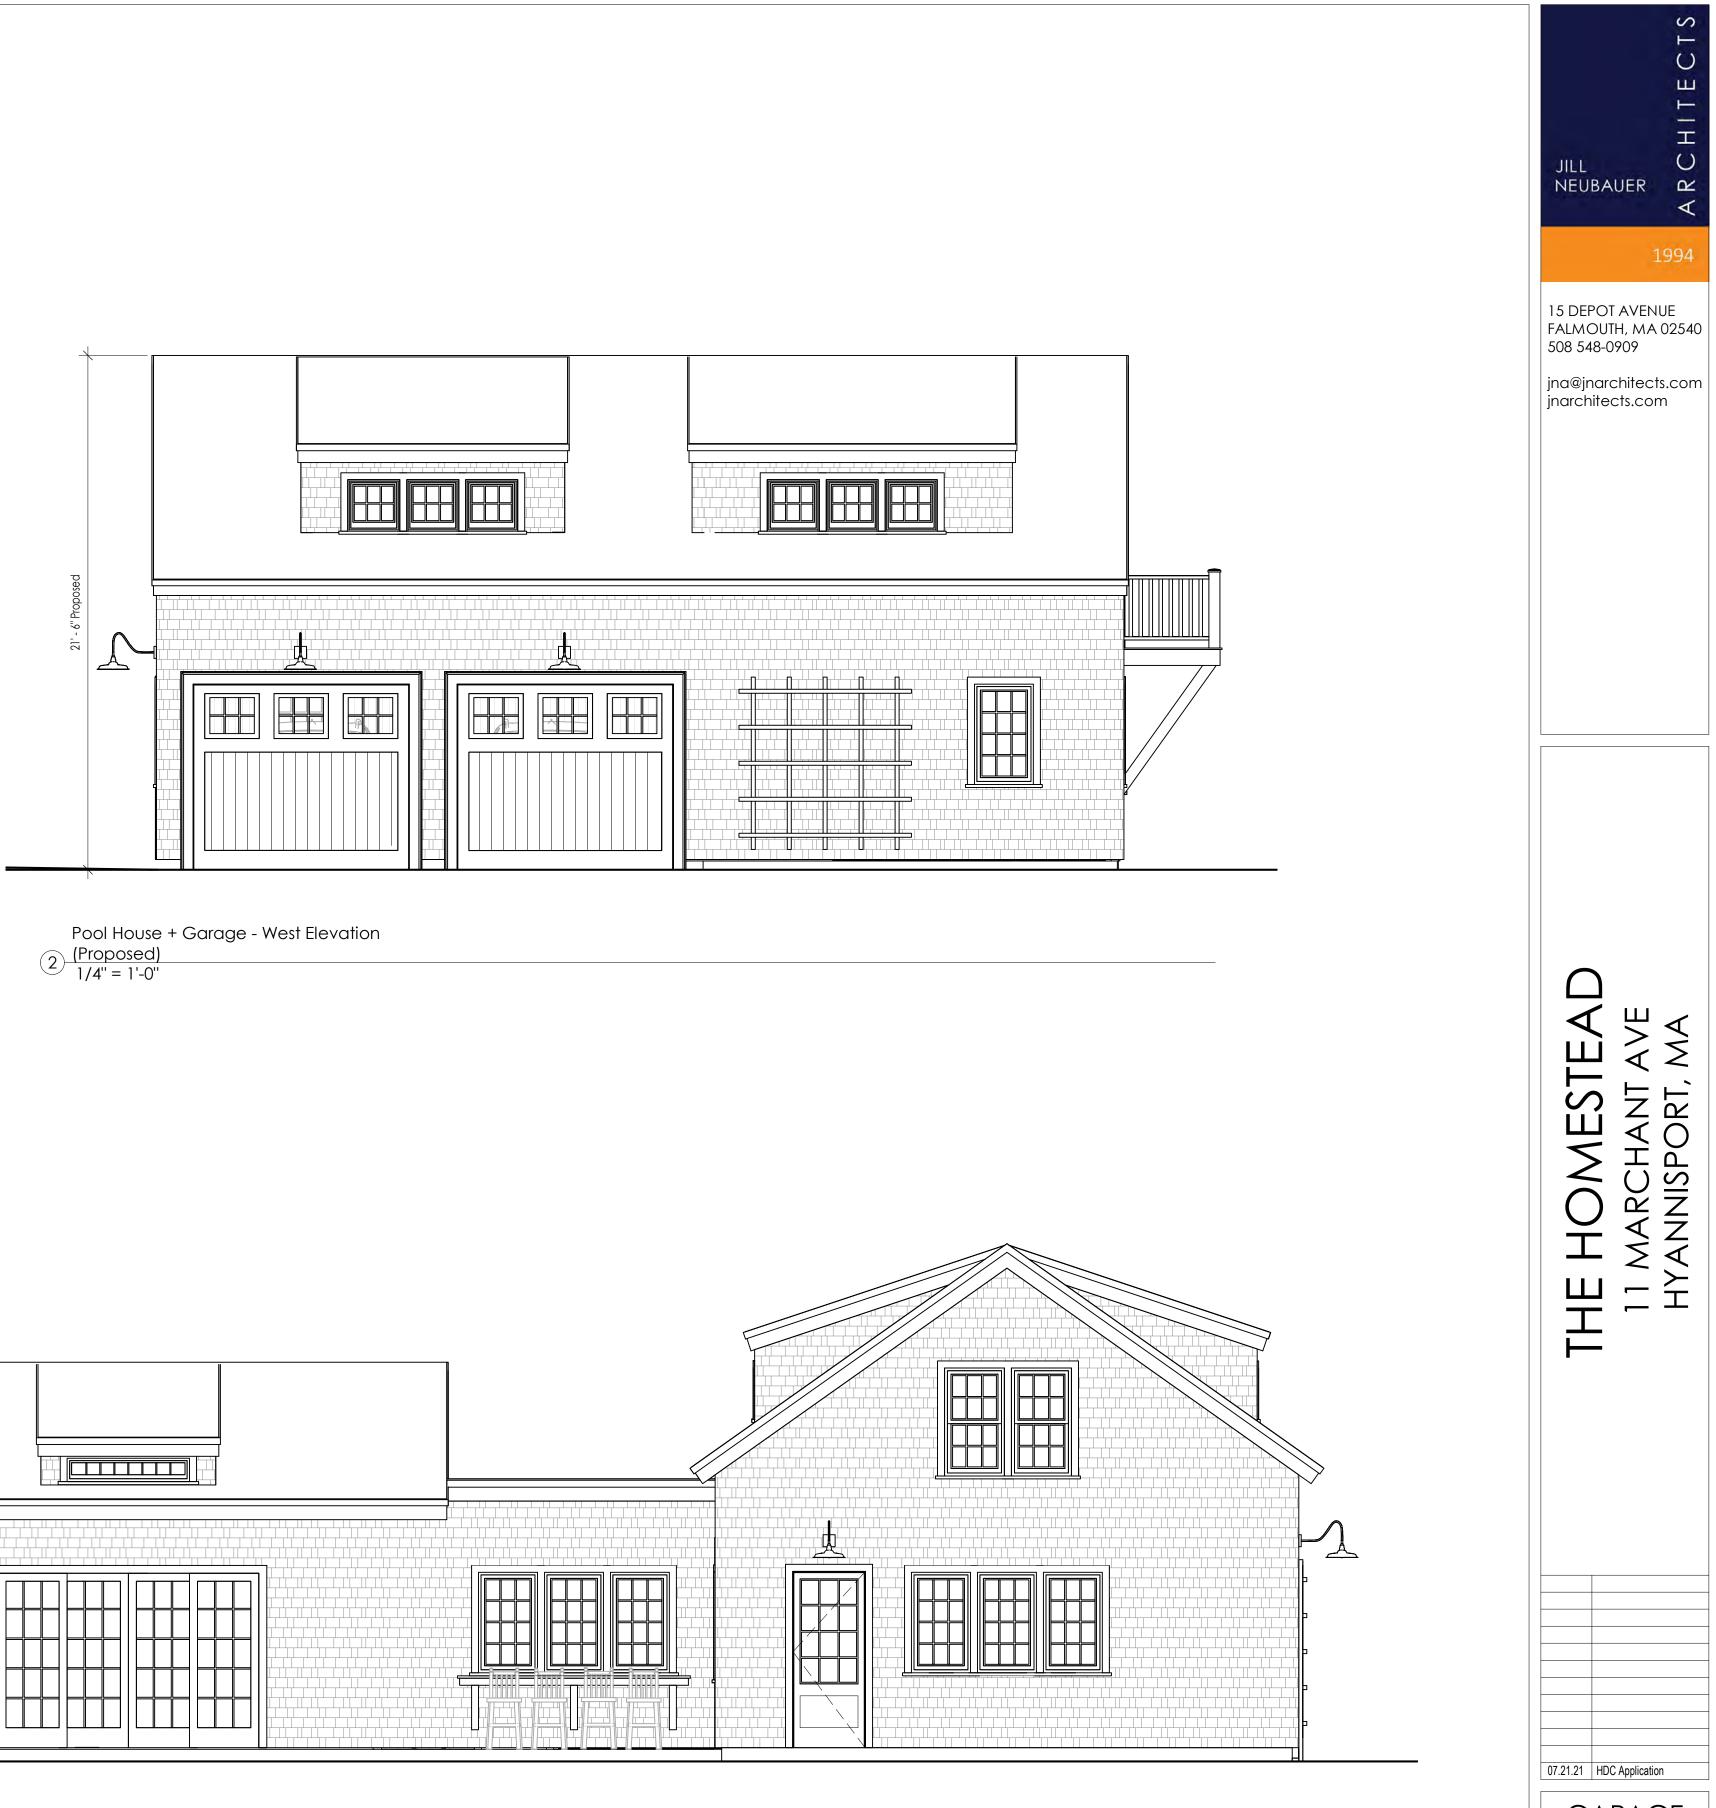

## Babcock Holdings, LLC, 11 Marchant Avenue, Hyannis, Map 286, Parcel 026/000, David Scudder Homestead, built c.1797, contributing structure in the Hyannis Port Historic District

Full demolition of the detached garage structure