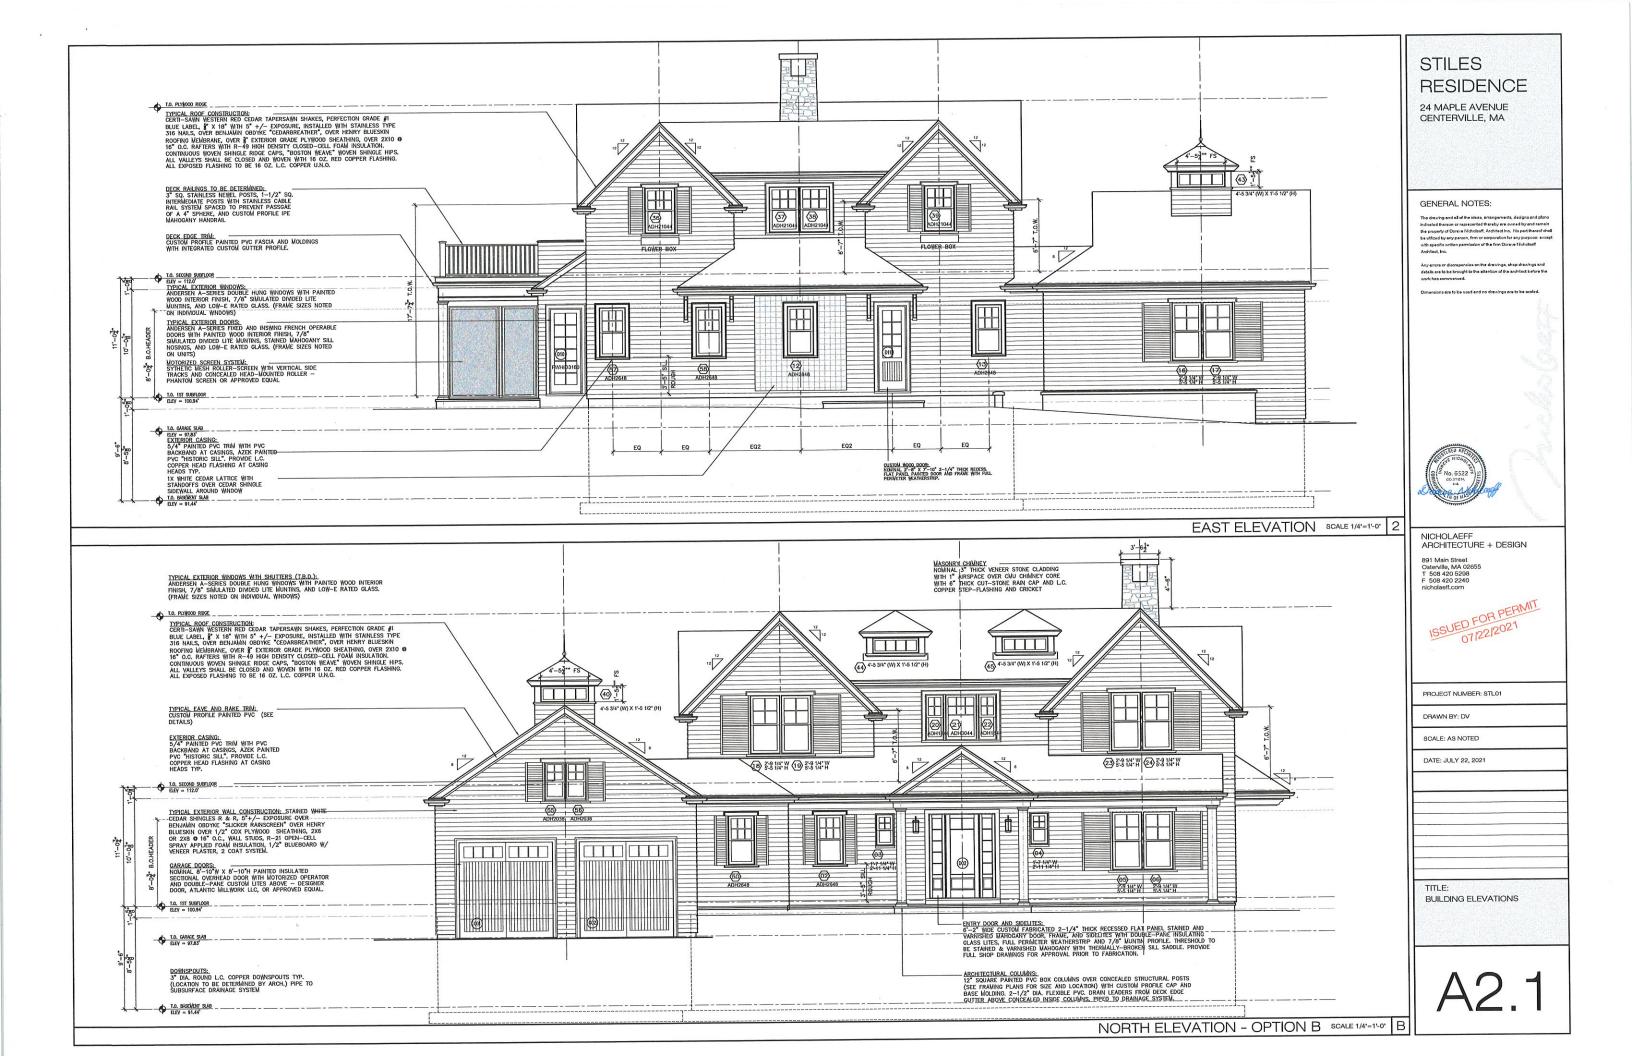

#### **CONTINUED APPLICATIONS**

Dacey, Brian, 20 Grand Island Drive, Osterville, Map 072, Parcel 014/000, built 1920 Full demolition of the single family structure and all out buildings

Stiles, Jane E. Trust; Jane E. Stiles Trust, 24 Maple Avenue, Centerville, Map 207, Parcel 037, built 1936 Full demolition of the single family structure and garage structure