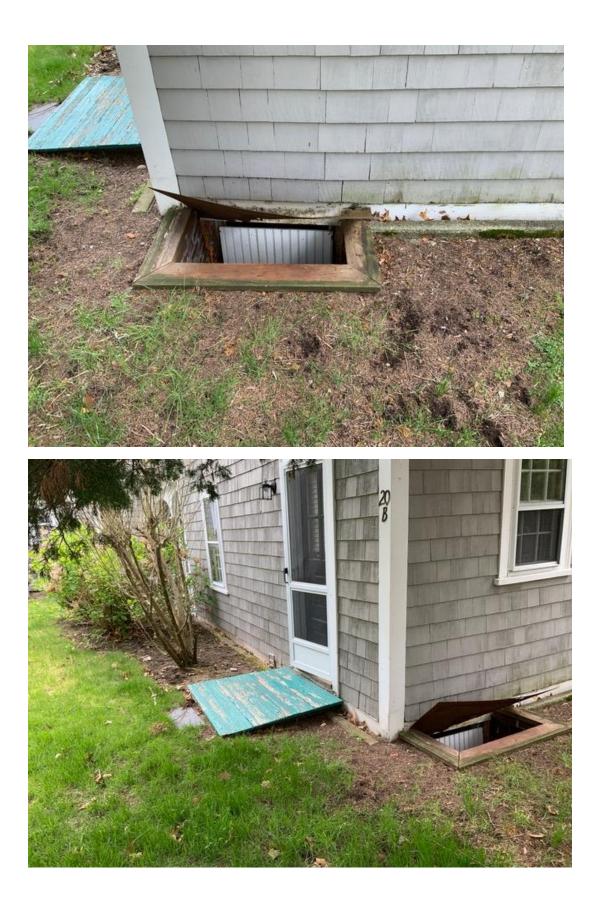

| TEQUESTA       | FL    | 33469-1724 |

Page 1 of 1

Total Number of Abutters: 13

Report Generated On: 3/25/2021 5:13 PM

This list by itself does NOT constitute a "Certified List of Abutters" and is provided only as an aid to the determination of abutters. If a Certified Abutter List is required, you must contact the Assessing Division to have this list certified.

| Sa3/@ # | <b>198</b> 7 | Builc\$#\$\$2,\$QQ | XF Val\$ | OB Val\$@ | L\$240,400 | Total Pa\$50%,200 |
|---------|--------------|--------------------|----------|-----------|------------|-------------------|
| 37      | 1986         | \$262,000          | \$0      | \$0       | \$240,400  | \$508,900         |

### ✓\_ Photos



































© 2018 - Town of Barnstable - ParcelLookup











































- 1.) CONTRACTOR IS TO VERIFY ALL EXISTING CONDITIONS & DIMENSIONS IN THE FIELD
- 2.) CONTRACTOR TO VERIFY ALL INTERIOR & EXTERIOR MATERIALS, DETAILS, & FINISHES IN THE FIELD WITH OWNER
- 3.) ROUGH OPENING HEAD HEIGHT OF WINDOWS AT FIRST FLOOR FIRST FLOOR TO BE 7'0" ABOVE SUBFLOOR UNLESS OTHERWISE NOTED 4.) ALL CONSTRUCTION TO CONFORM TO 780 CMR MASSACHUSETTS
- STATE BUILDING CODE, 9TH EDITION AMENDEMENT & IRC2015 5.) 110 MPH EXPOSURE B WIND ZONE
- 6.) ALL SHEETS OF PLYWOOD WALL SHEATHING TO BE INSTALLED VERTICALLY, OR HORIZONTALLY W/ BLOCKING AT EDGES, 3"EDGE/12" FIELD NAILING
- 7.) ALL LVL LUMBER/BEAMS TO BE 1.9e L/360 LOAD
- 8.) SEE CERTIFIED PLOT PLAN FOR ALL PROPOSED & EXISTING DETAILS
- 9.) FOLLOW ALL MANUFACTURER'S SPECIFICATIONS FOR INSTALLATION OF ALL S