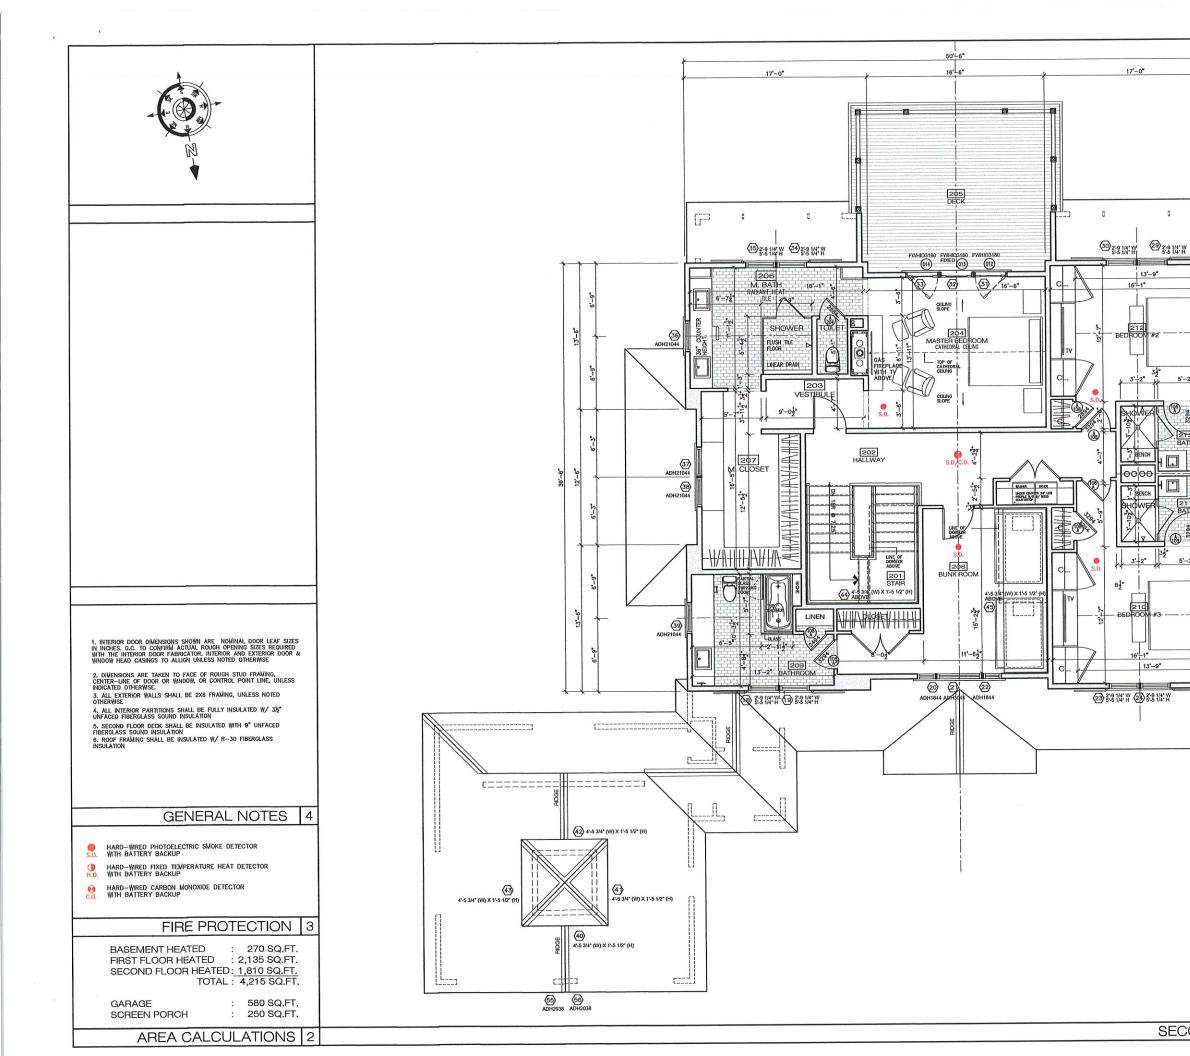

#### **CONTINUED APPLICATIONS**

Dacey, Brian, 20 Grand Island Drive, Osterville, Map 072, Parcel 014/000, built 1920 Full demolition of the single family structure and all out buildings

Stiles, Jane E. Trust; Jane E. Stiles Trust, 24 Maple Avenue, Centerville, Map 207, Parcel 037, built 1936 Full demolition of the single family structure and garage structure