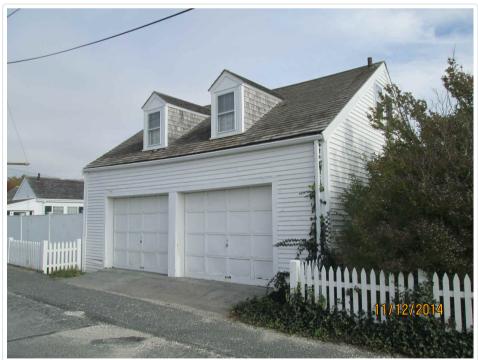

## Babcock Holdings, LLC, 11 Marchant Avenue, Hyannis, Map 286, Parcel 026/000, David Scudder Homestead, built c.1797, contributing structure in the Hyannis Port Historic District

Full demolition of the detached garage structure