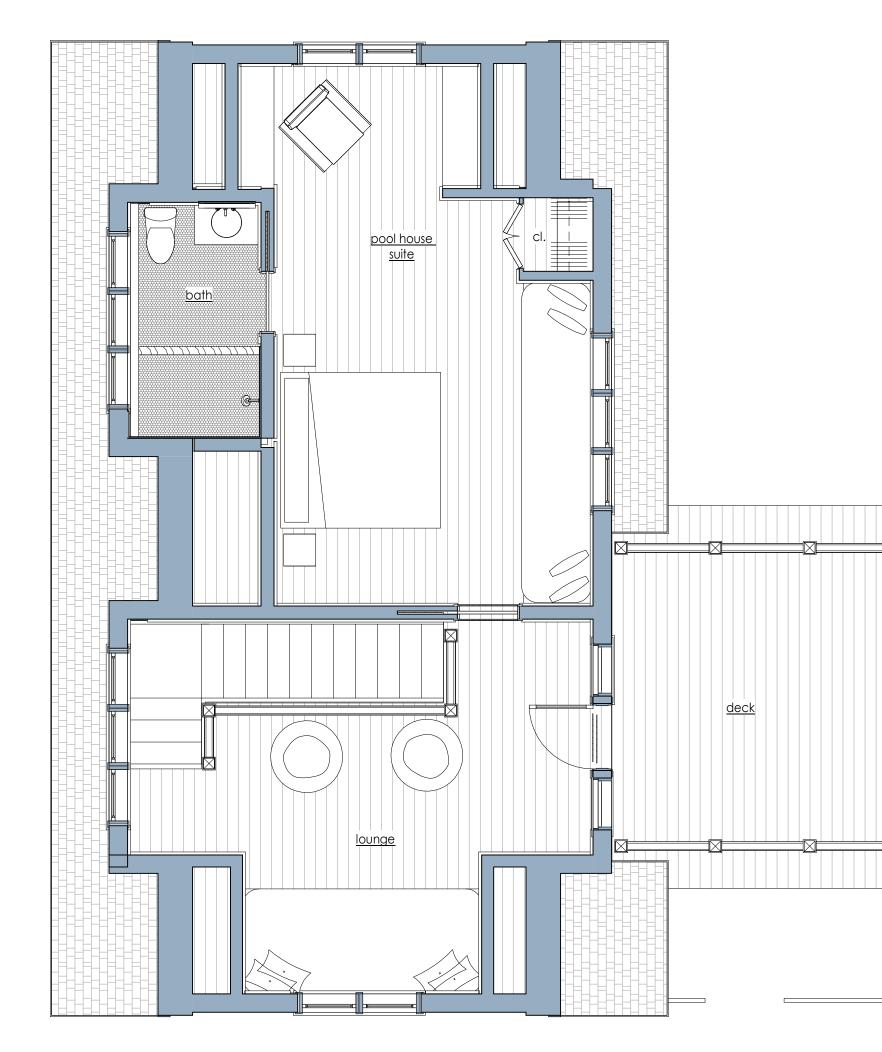

## Babcock Holdings, LLC, 11 Marchant Avenue, Hyannis, Map 286, Parcel 026/000, David Scudder Homestead, built c.1797, contributing structure in the Hyannis Port Historic District

Full demolition of the detached garage structure