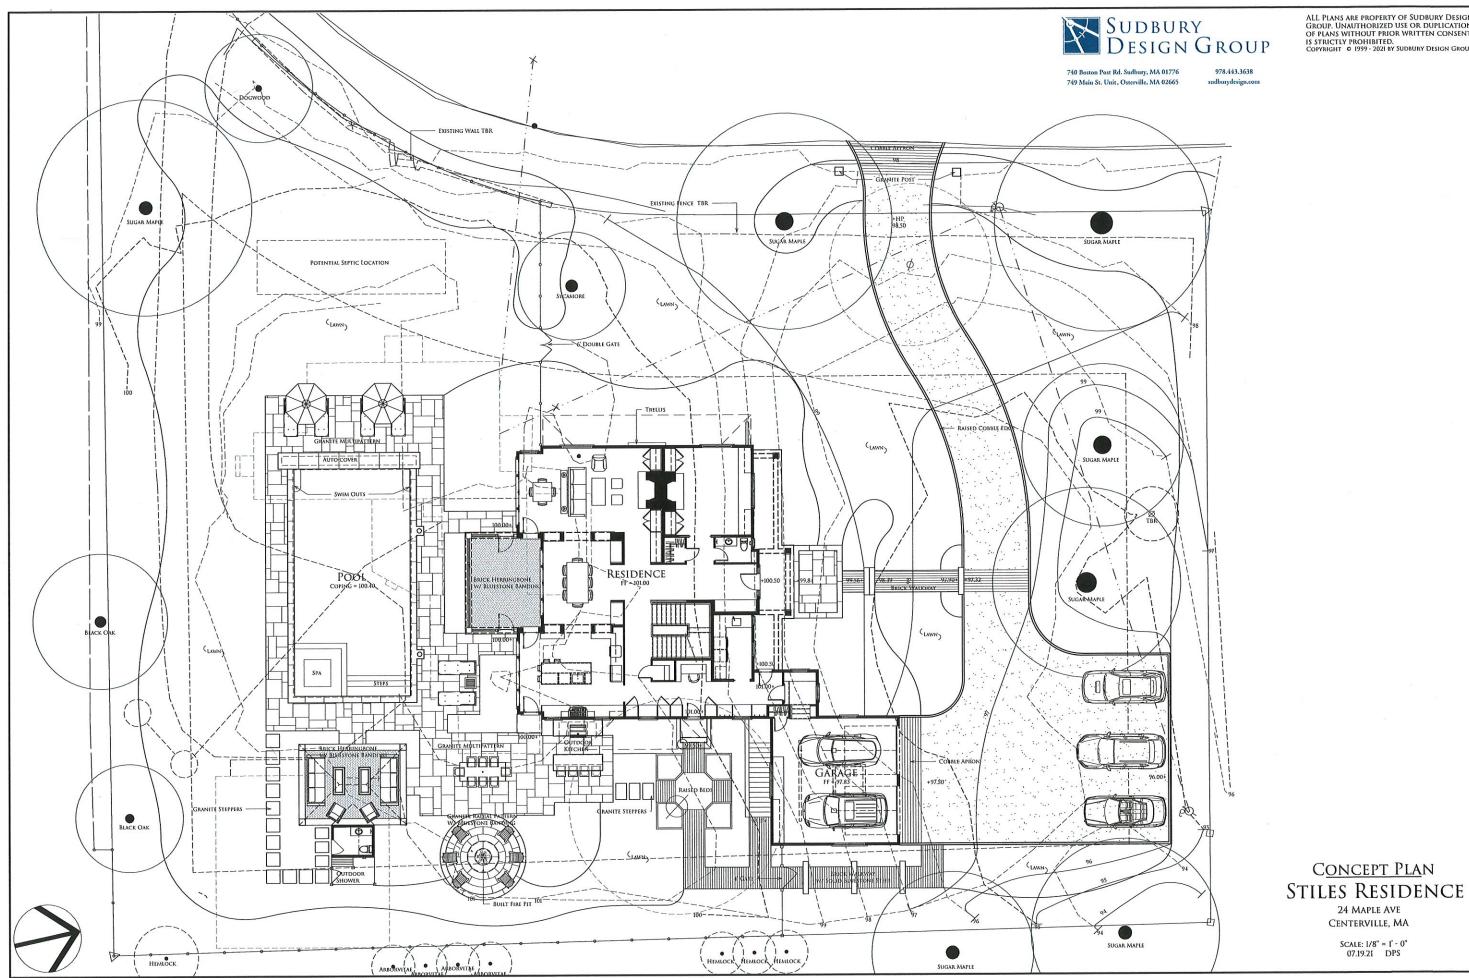

#### **CONTINUED APPLICATIONS**

Dacey, Brian, 20 Grand Island Drive, Osterville, Map 072, Parcel 014/000, built 1920 Full demolition of the single family structure and all out buildings

Stiles, Jane E. Trust; Jane E. Stiles Trust, 24 Maple Avenue, Centerville, Map 207, Parcel 037, built 1936 Full demolition of the single family structure and garage structure