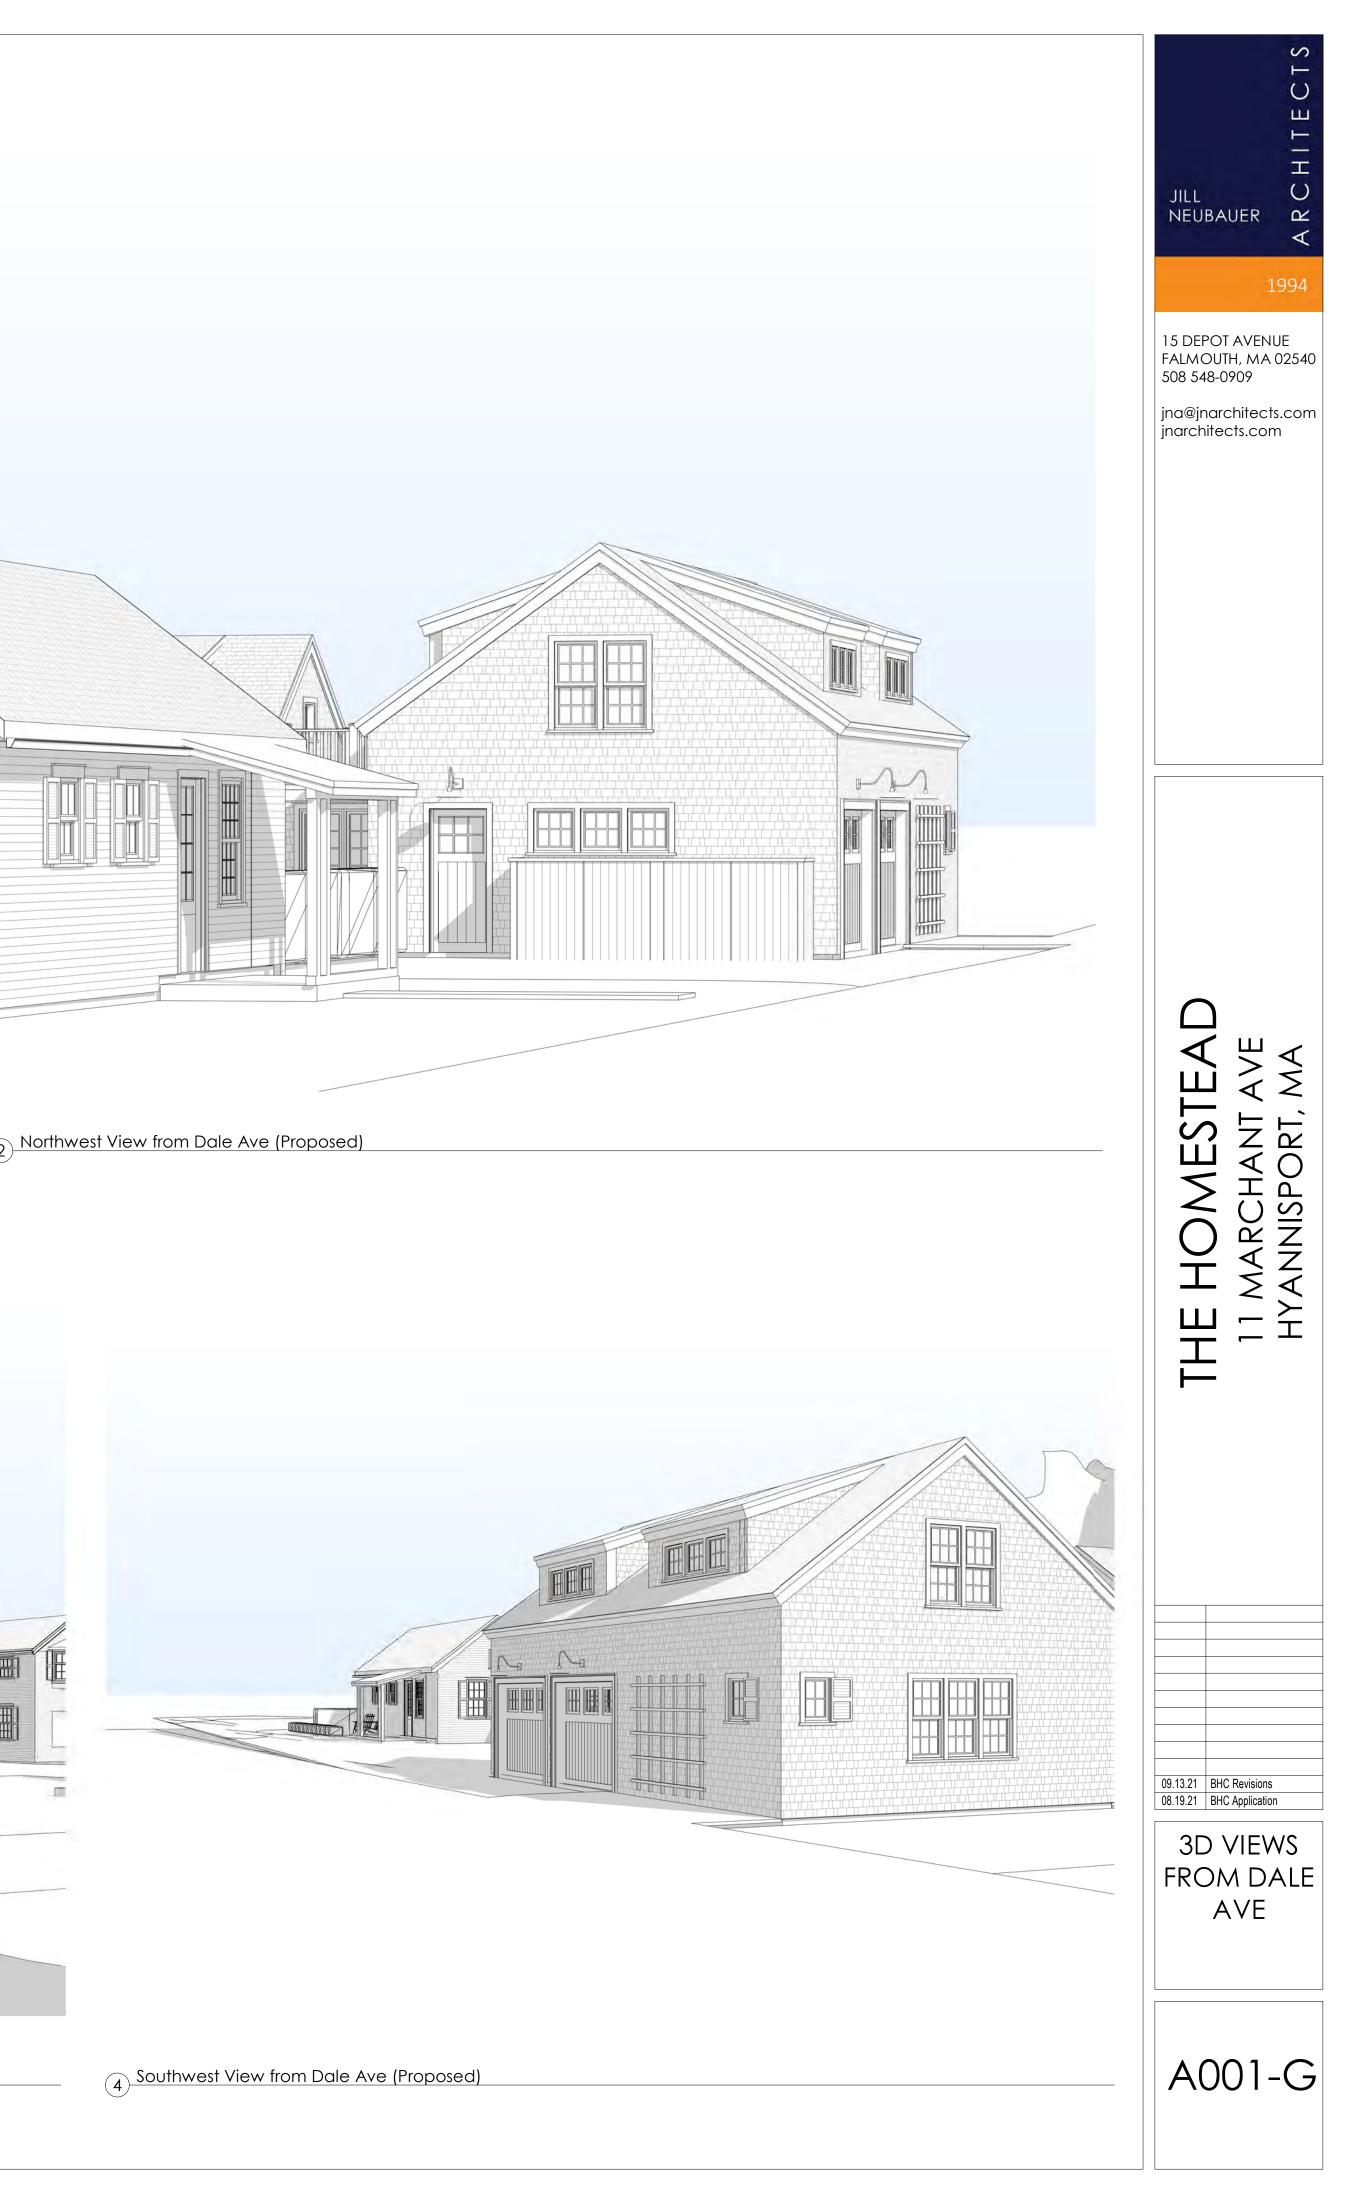

## Babcock Holdings, LLC, 11 Marchant Avenue, Hyannis, Map 286, Parcel 026/000, David Scudder Homestead, built c.1797, contributing structure in the Hyannis Port Historic District

Full demolition of the detached garage structure