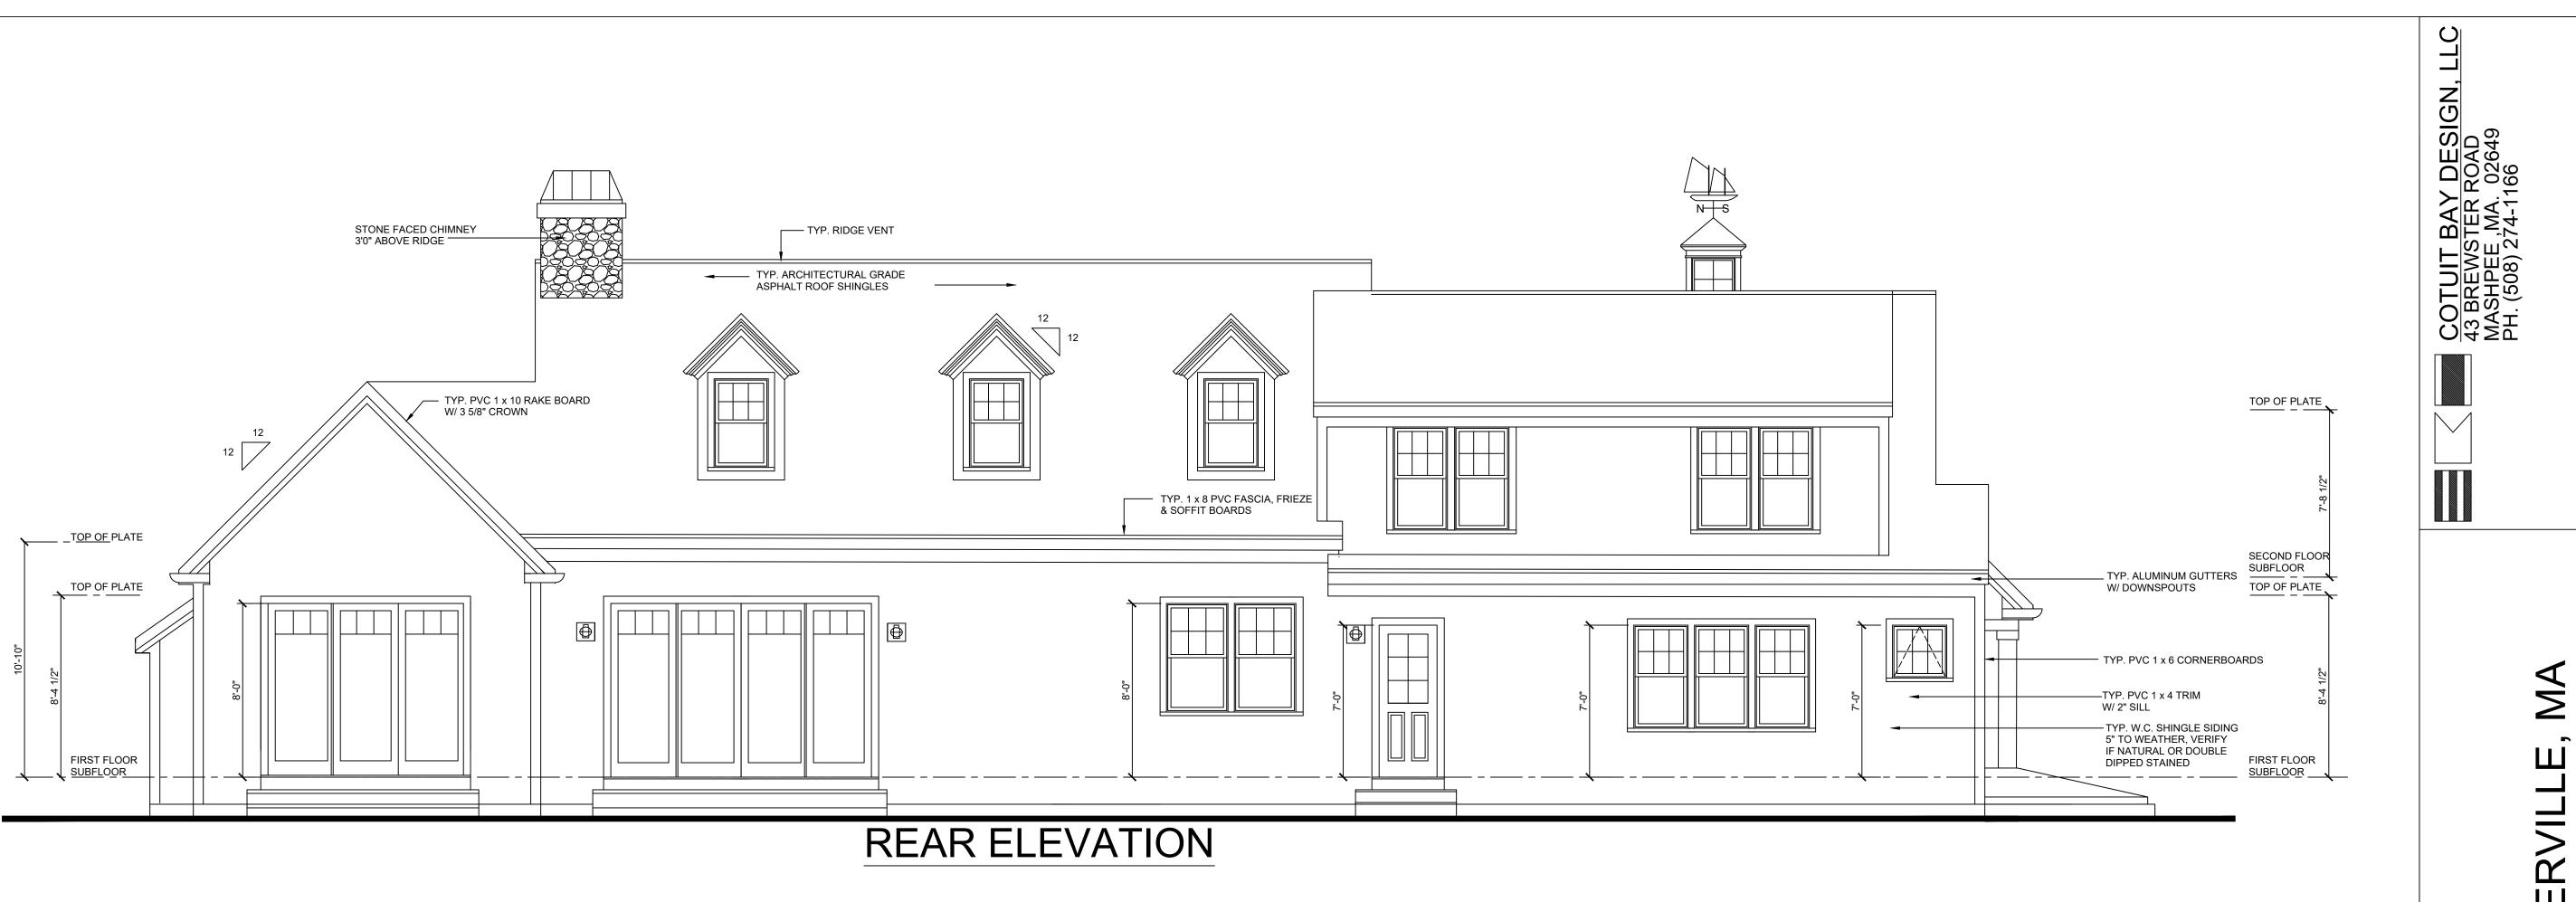

## Babcock Holdings, LLC, 11 Marchant Avenue, Hyannis, Map 286, Parcel 026/000, David Scudder Homestead, built c.1797, contributing structure in the Hyannis Port Historic District

Full demolition of the detached garage structure