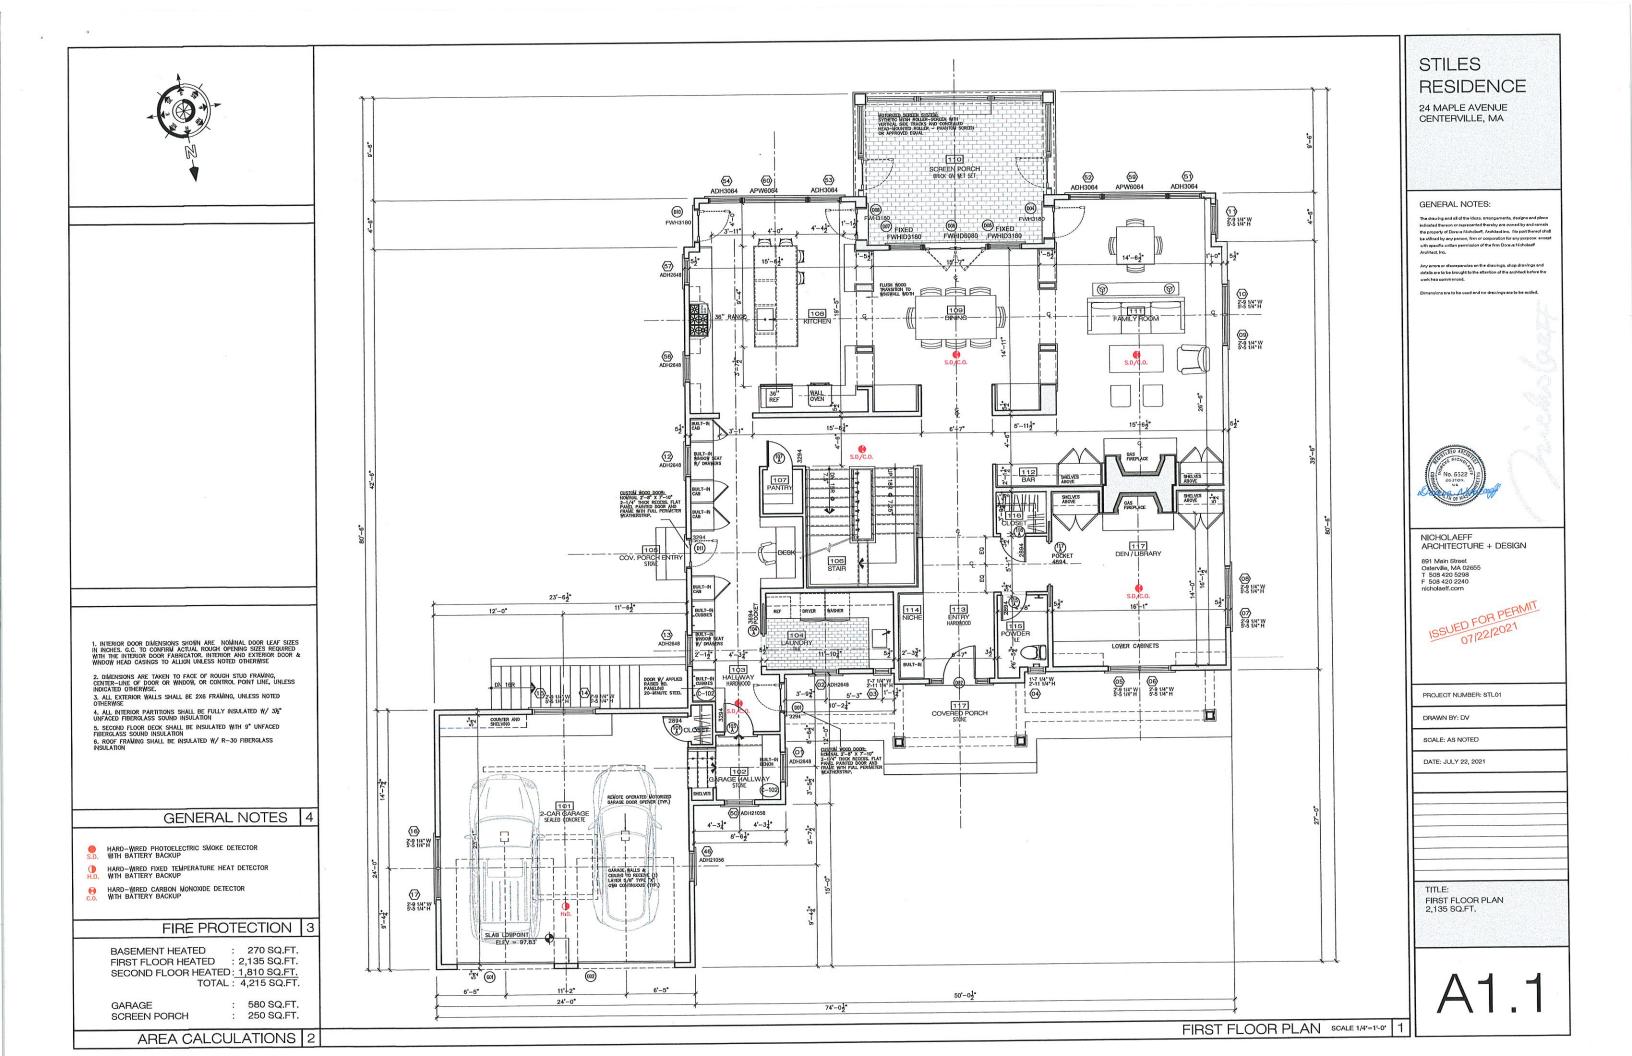

#### **CONTINUED APPLICATIONS**

Dacey, Brian, 20 Grand Island Drive, Osterville, Map 072, Parcel 014/000, built 1920 Full demolition of the single family structure and all out buildings

Stiles, Jane E. Trust; Jane E. Stiles Trust, 24 Maple Avenue, Centerville, Map 207, Parcel 037, built 1936 Full demolition of the single family structure and garage structure