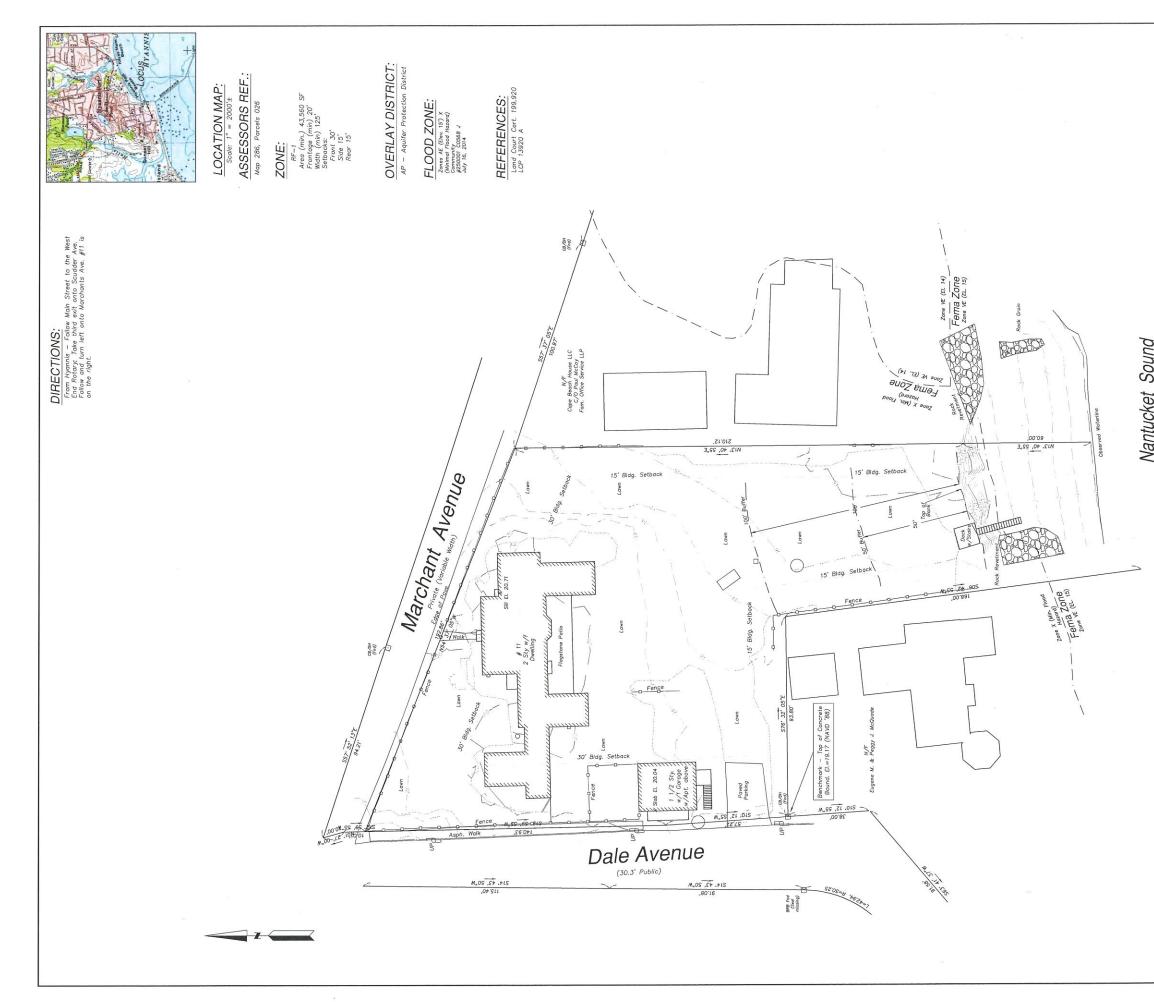

## Babcock Holdings, LLC, 11 Marchant Avenue, Hyannis, Map 286, Parcel 026/000, David Scudder Homestead, built c.1797, contributing structure in the Hyannis Port Historic District

Full demolition of the detached garage structure

adequate for legal boundary determination or regulatory interpretation. This map does not represent an on-the-ground survey. It may be generalized, may not reflect current conditions, and may contain cartographic errors or omissions.

not true property boundaries and do not represent accurate relationships to physical objects on the map such as building locations.

**Town of Barnstable GIS Unit** 367 Main Street, Hyannis, MA 02601 508-862-4624 gis@town.barnstable.ma.us

BARNSTABLE PROPERTY MAPS

#### Legend

Road Names

Map printed on: 3/25/2021

This map is for illustration purposes only. It is not adequate for legal boundary determination or regulatory interpretation. This map does not represent an on-the-ground survey. It may be generalized, may not reflect current conditions, and may contain cartographic errors or omissions.

Parcel lines shown on this map are only graphic representations of Assessor's tax parcels. They are not true property boundaries and do not represent accurate relationships to physical objects on the map such as building locations.