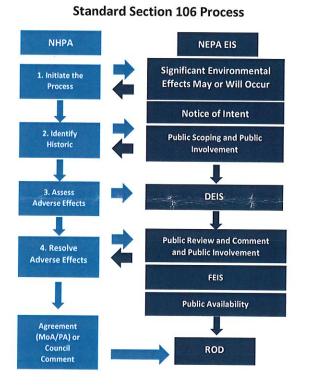

#### OTHER

- Correspondence Sunrise Wind Farm Project Invitation to consult on the Sunrise Wind Farm Project and notification of using the NEPA process to fulfill Section 106 obligations.
- Update Historical Commission Regulations Sub-Committee
- Update Community Preservation Committee
- Historic events open to the public