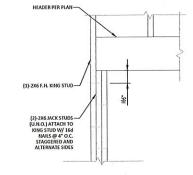

| PERMIT SET | P        |                             | 5 OF                            | 20                                    | 8          |                                       |











TYP. HEADER SUPPORT@ BUILT-UP COLUMNS











:: May 18, 2021 891 MAIN STREET- OSTERVILLE, MA :: :: DESIGN + NICHOLAEFF ARCHITECTURE O :: STILES RESIDENCE:: CENTERVILLE, MA





0 :: STILES RESIDENCE:: CENTERVILLE, MA

















ALL PLANS ARE PROPERTY OF SUDBURY DESIGN GROUP. UNAUTHORIZED USE OR DUPLICATION OF PLANS WITHOUT PRIOR WRITTEN CONSENT IS STRICTLY PROHIBITED. COPYRIGHT 0 1999 - 2021 BY SUDBURY DESIGN GROUP

SCALE: 1/8" = 1' - 0" 07.19.21 DPS

24 MAPLE AVE

# ORIGINAL SUBMISSION FOR THE AUGUST $17^{TH}$ MEETING

| TOWN OF BARNSTABLE<br>Planning & Development Department<br>Barnstable Historical Commission<br>www.town.barnstable.ma.us/historicalcommission<br>BARNSTABLE TOWN                                                    |            |
|--------------------------------