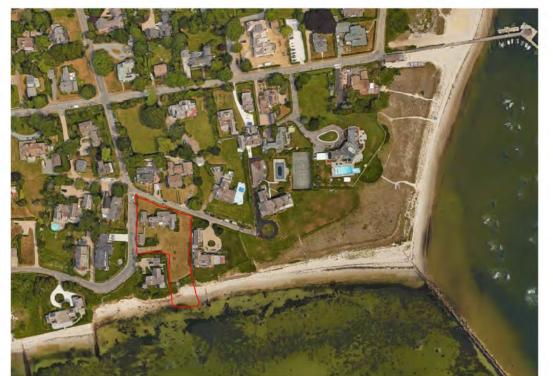

## Babcock Holdings, LLC, 11 Marchant Avenue, Hyannis, Map 286, Parcel 026/000, David Scudder Homestead, built c.1797, contributing structure in the Hyannis Port Historic District

Full demolition of the detached garage structure

BARNSTABLE PROPERTY MAPS

#### Legend

Road Names

Map printed on: 3/25/2021

This map is for illustration purposes only. It is not adequate for legal boundary determination or regulatory interpretation. This map does not represent an on-the-ground survey. It may be generalized, may not reflect current conditions, and may contain cartographic errors or omissions.