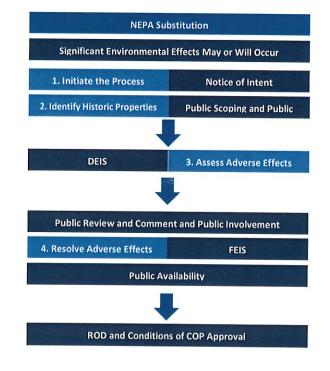

#### OTHER

- Correspondence Sunrise Wind Farm Project Invitation to consult on the Sunrise Wind Farm Project and notification of using the NEPA process to fulfill Section 106 obligations.
- Update Historical Commission Regulations Sub-Committee
- Update Community Preservation Committee
- Historic events open to the public