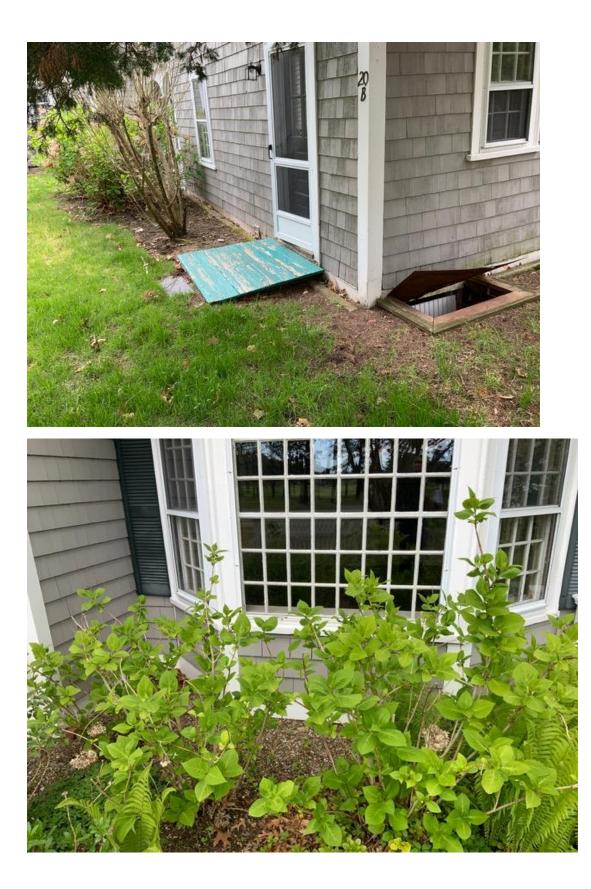

| TEQUESTA       | FL    | 33469-1724 |

Page 1 of 1

Total Number of Abutters: 13

Report Generated On: 3/25/2021 5:13 PM

This list by itself does NOT constitute a "Certified List of Abutters" and is provided only as an aid to the determination of abutters. If a Certified Abutter List is required, you must contact the Assessing Division to have this list certified.

| Sa3/@ # | <b>198</b> 7 | Builc\$#\$\$2,\$QQ | XF Val\$ | OB Val\$@ | L\$240,400 | Total Pa\$50%,200 |
|---------|--------------|--------------------|----------|-----------|------------|-------------------|
| 37      | 1986         | \$262,000          | \$0      | \$0       | \$240,400  | \$508,900         |

### ✓\_ Photos



































© 2018 - Town of Barnstable - ParcelLookup











































- 1.) CONTRACTOR IS TO VERIFY ALL EXISTING CONDITIONS & DIMENSIONS IN THE FIELD
- 2.) CONTRACTOR TO VERIFY ALL INTERIOR & EXTERIOR MATERIALS, DETAILS, & FINISHES IN THE FIELD WITH OWNER
- 3.) ROUGH OPENING HEAD HEIGHT OF WINDOWS AT FIRST FLOOR FIRST FLOOR TO BE 7'0" ABOVE SUBFLOOR UNLESS OTHERWISE NOTED 4.) ALL CONSTRUCTION TO CONFORM TO 780 CMR MASSACHUSETTS
- STATE BUILDING CODE, 9TH EDITION AMENDEMENT & IRC2015 5.) 110 MPH EXPOSURE B WIND ZONE
- 6.) ALL SHEETS OF PLYWOOD WALL SHEATHING TO BE INSTALLED VERTICALLY, OR HORIZONTALLY W/ BLOCKING AT EDGES, 3"EDGE/12" FIELD NAILING
- 7.) ALL LVL LUMBER/BEAMS TO BE 1.9e L/360 LOAD
- 8.) SEE CERTIFIED PLOT PLAN FOR ALL PROPOSED & EXISTING DETAILS
- 9.) FOLLOW ALL MANUFACTURER'S SPECIFICATIONS FOR INSTALLATION OF ALL SIM