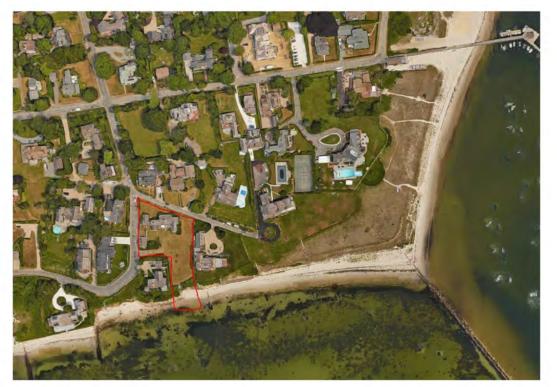

## Babcock Holdings, LLC, 11 Marchant Avenue, Hyannis, Map 286, Parcel 026/000, David Scudder Homestead, built c.1797, contributing structure in the Hyannis Port Historic District

Full demolition of the detached garage structure