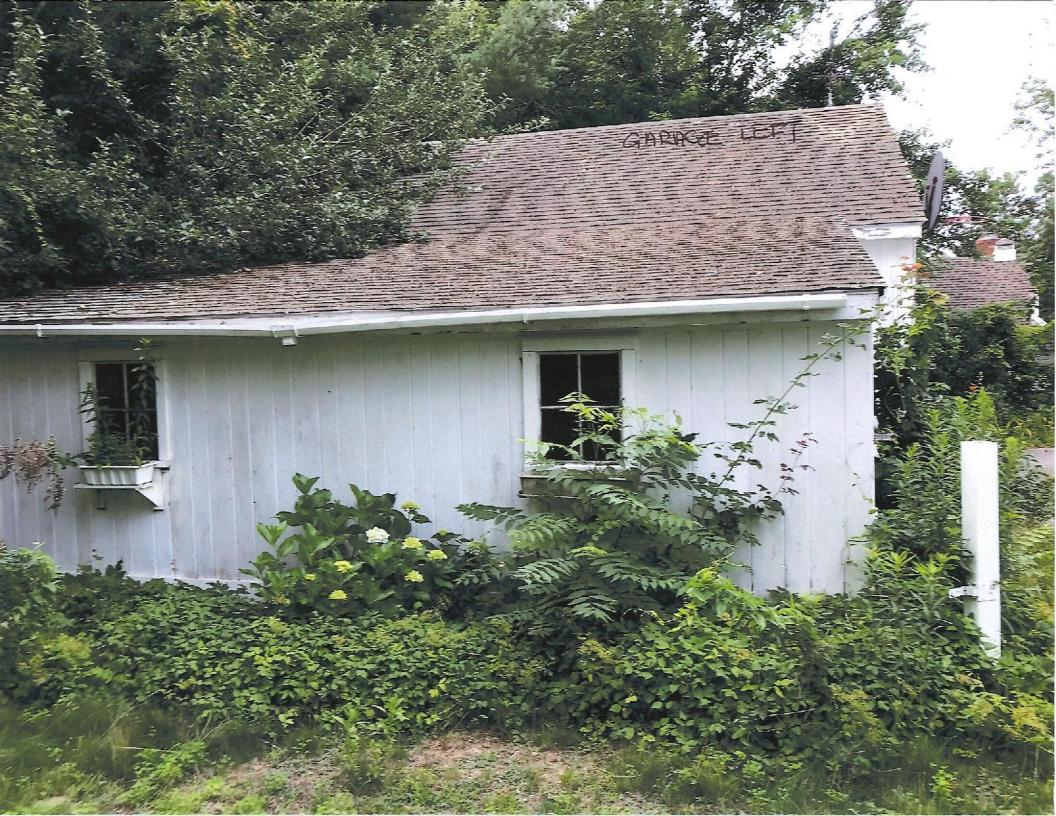

## Babcock Holdings, LLC, 11 Marchant Avenue, Hyannis, Map 286, Parcel 026/000, David Scudder Homestead, built c.1797, contributing structure in the Hyannis Port Historic District

Full demolition of the detached garage structure