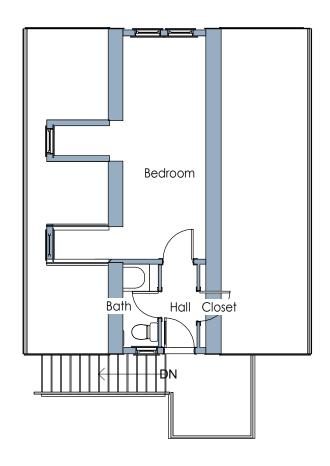

## Babcock Holdings, LLC, 11 Marchant Avenue, Hyannis, Map 286, Parcel 026/000, David Scudder Homestead, built c.1797, contributing structure in the Hyannis Port Historic District

Full demolition of the detached garage structure