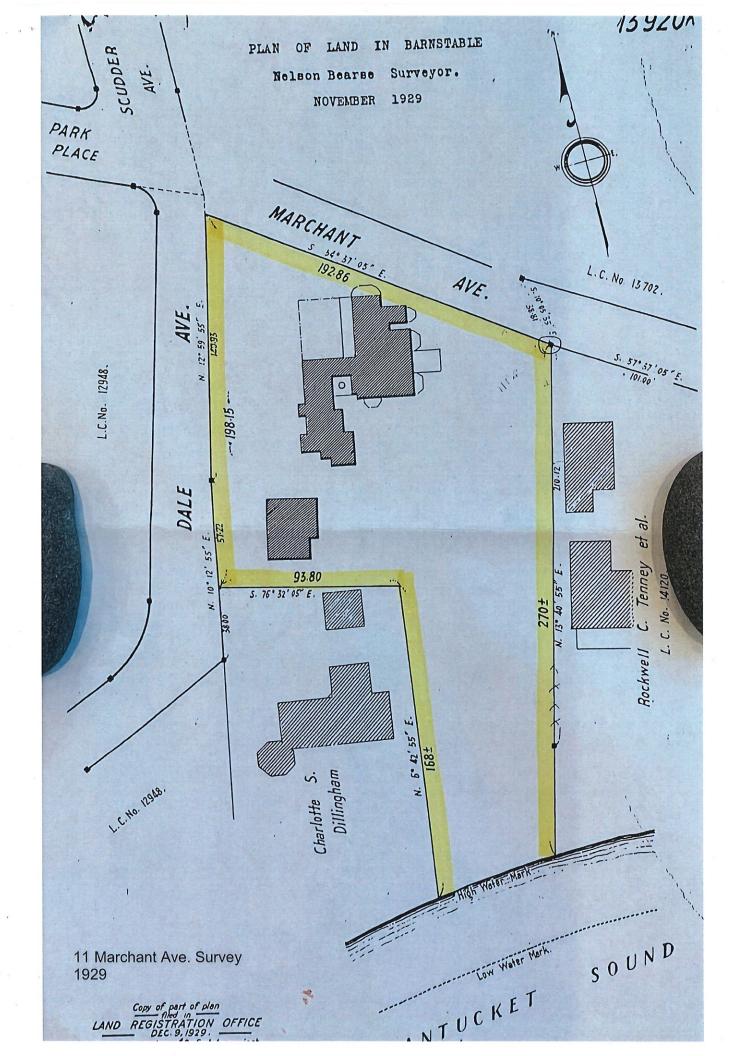

## Babcock Holdings, LLC, 11 Marchant Avenue, Hyannis, Map 286, Parcel 026/000, David Scudder Homestead, built c.1797, contributing structure in the Hyannis Port Historic District

Full demolition of the detached garage structure