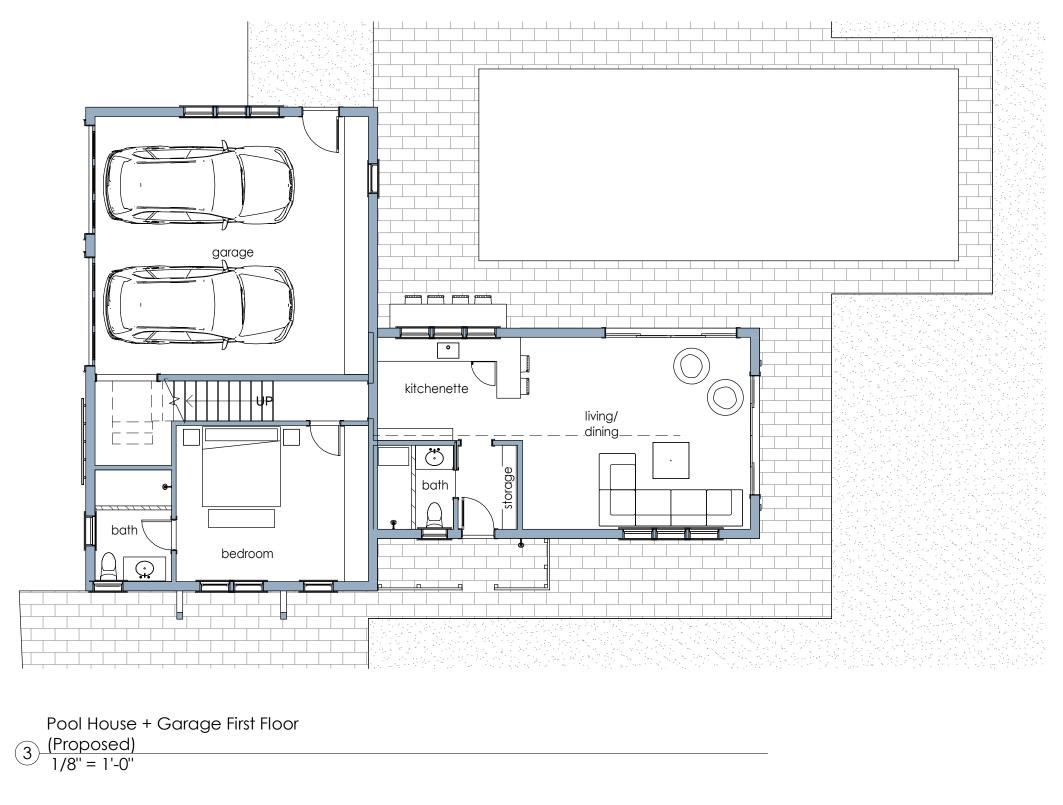

## Babcock Holdings, LLC, 11 Marchant Avenue, Hyannis, Map 286, Parcel 026/000, David Scudder Homestead, built c.1797, contributing structure in the Hyannis Port Historic District

Full demolition of the detached garage structure