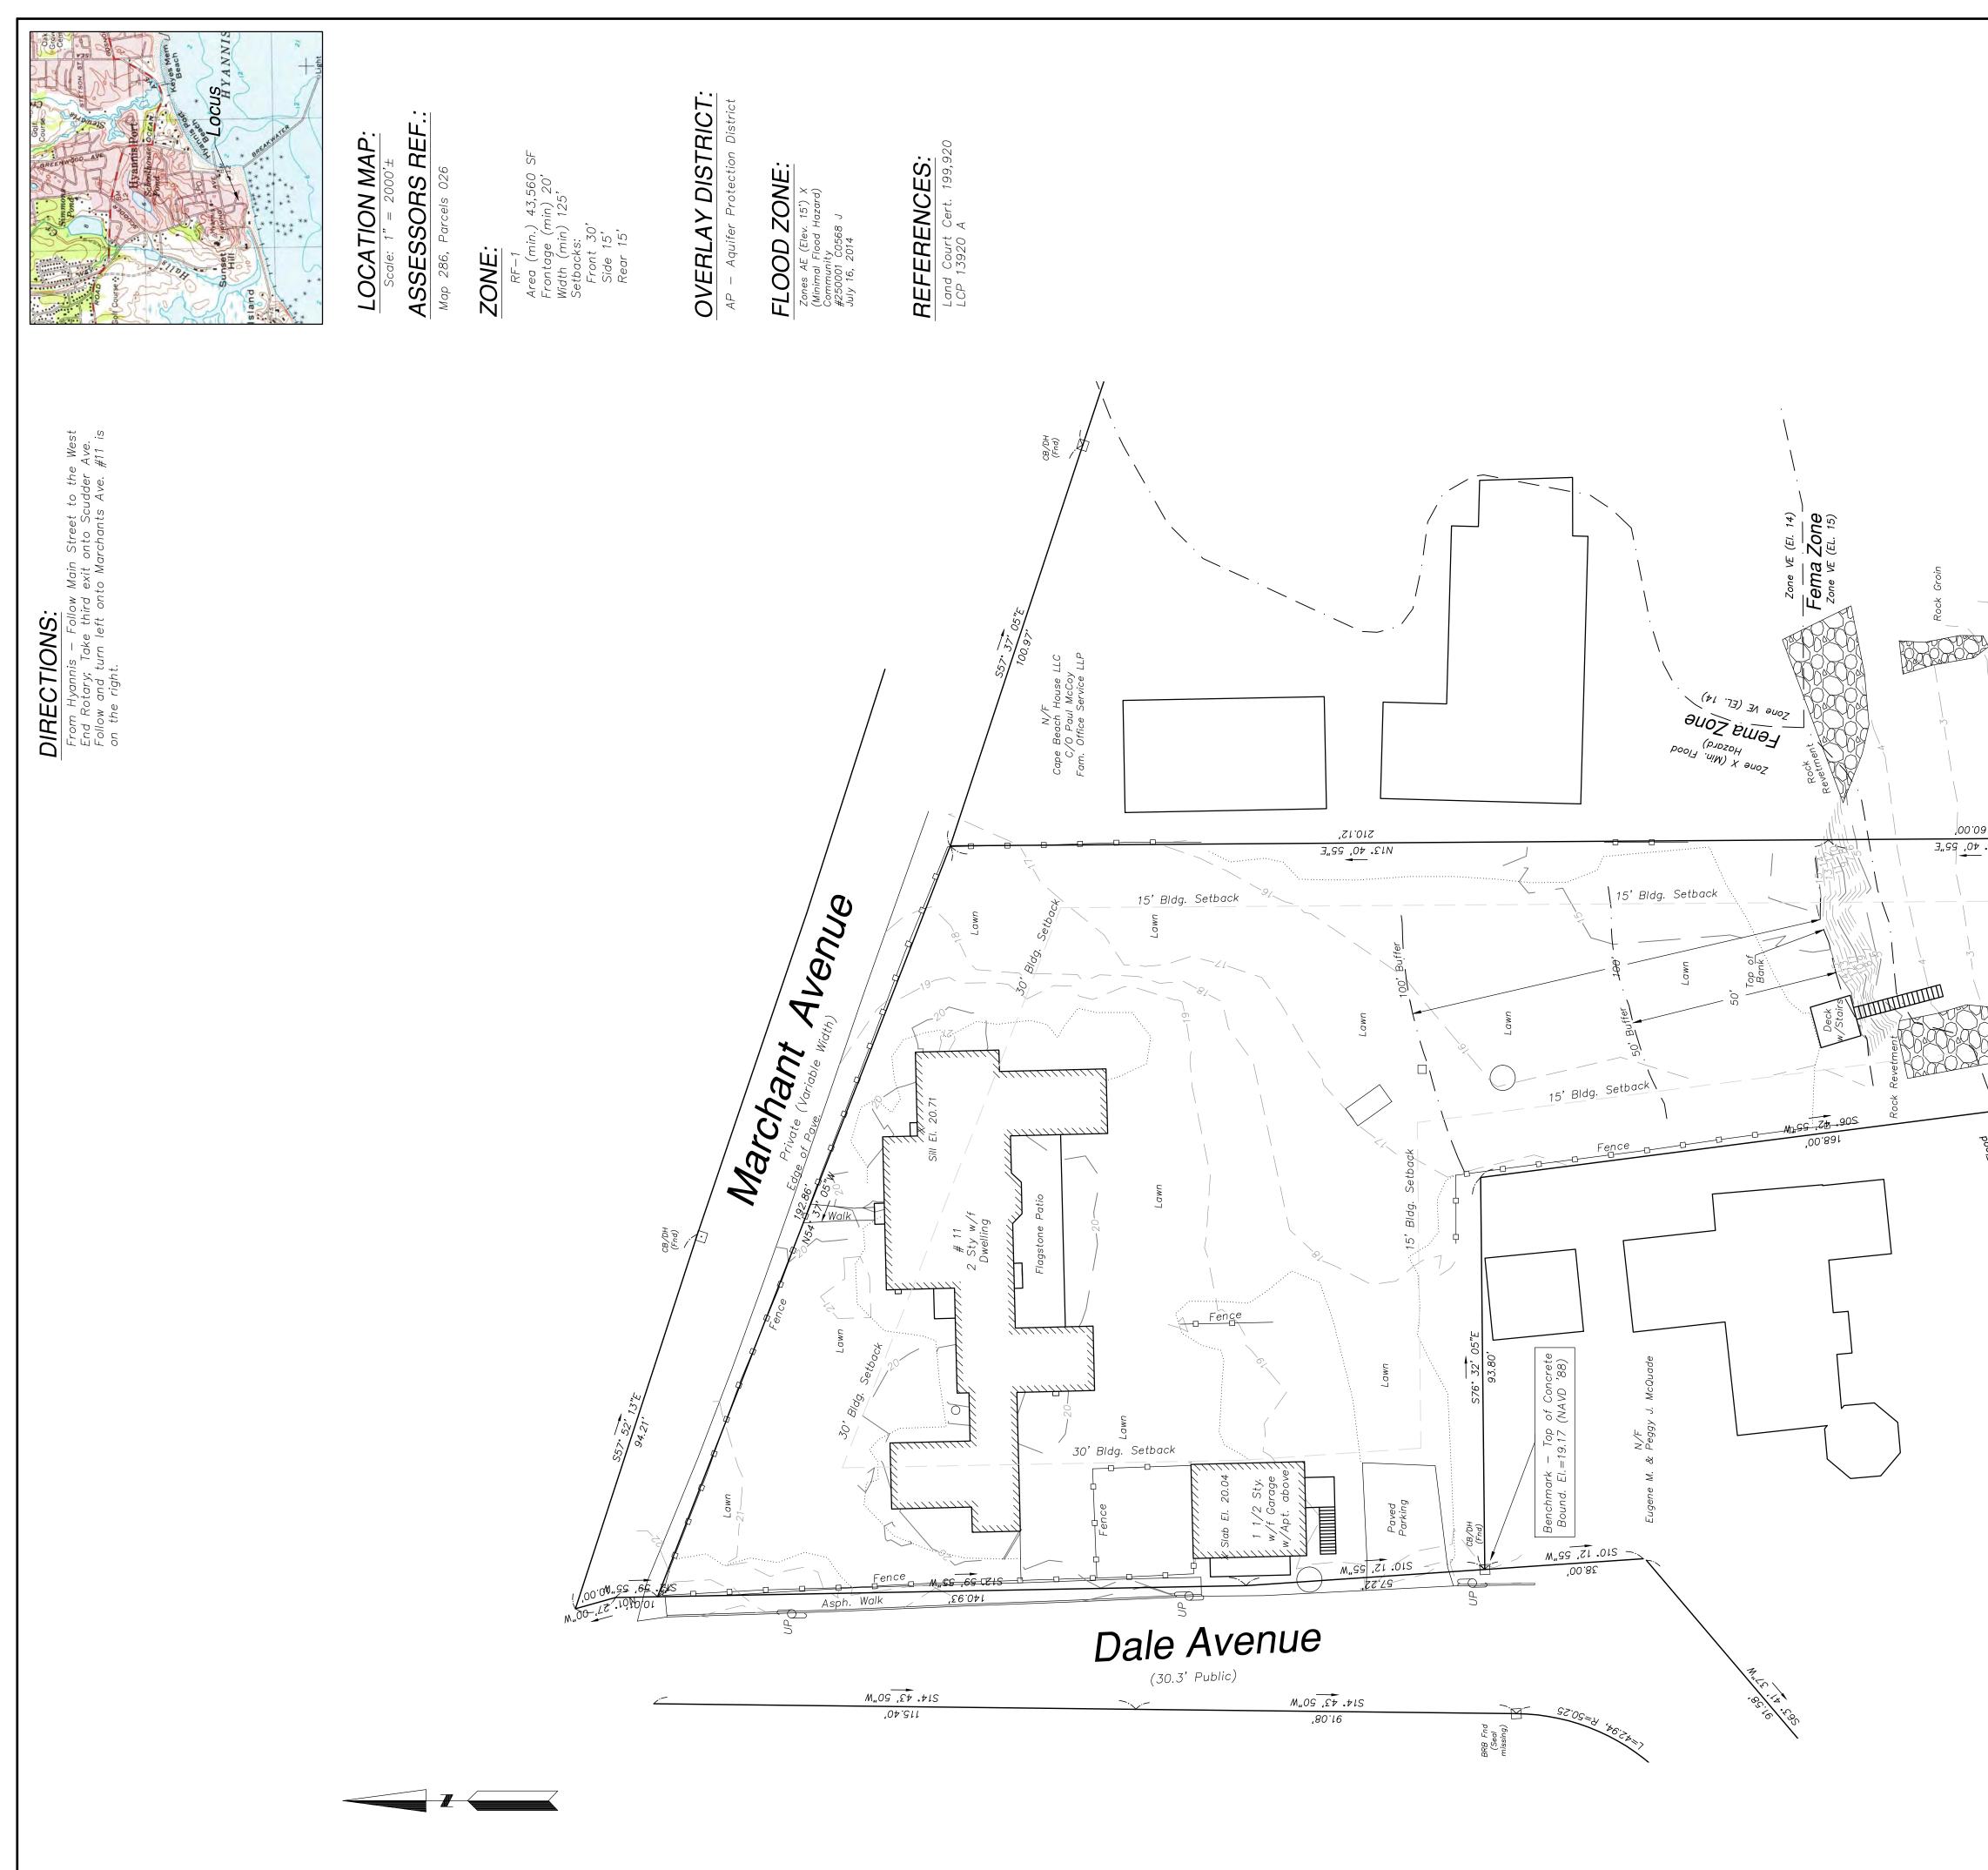

## Babcock Holdings, LLC, 11 Marchant Avenue, Hyannis, Map 286, Parcel 026/000, David Scudder Homestead, built c.1797, contributing structure in the Hyannis Port Historic District

Full demolition of the detached garage structure