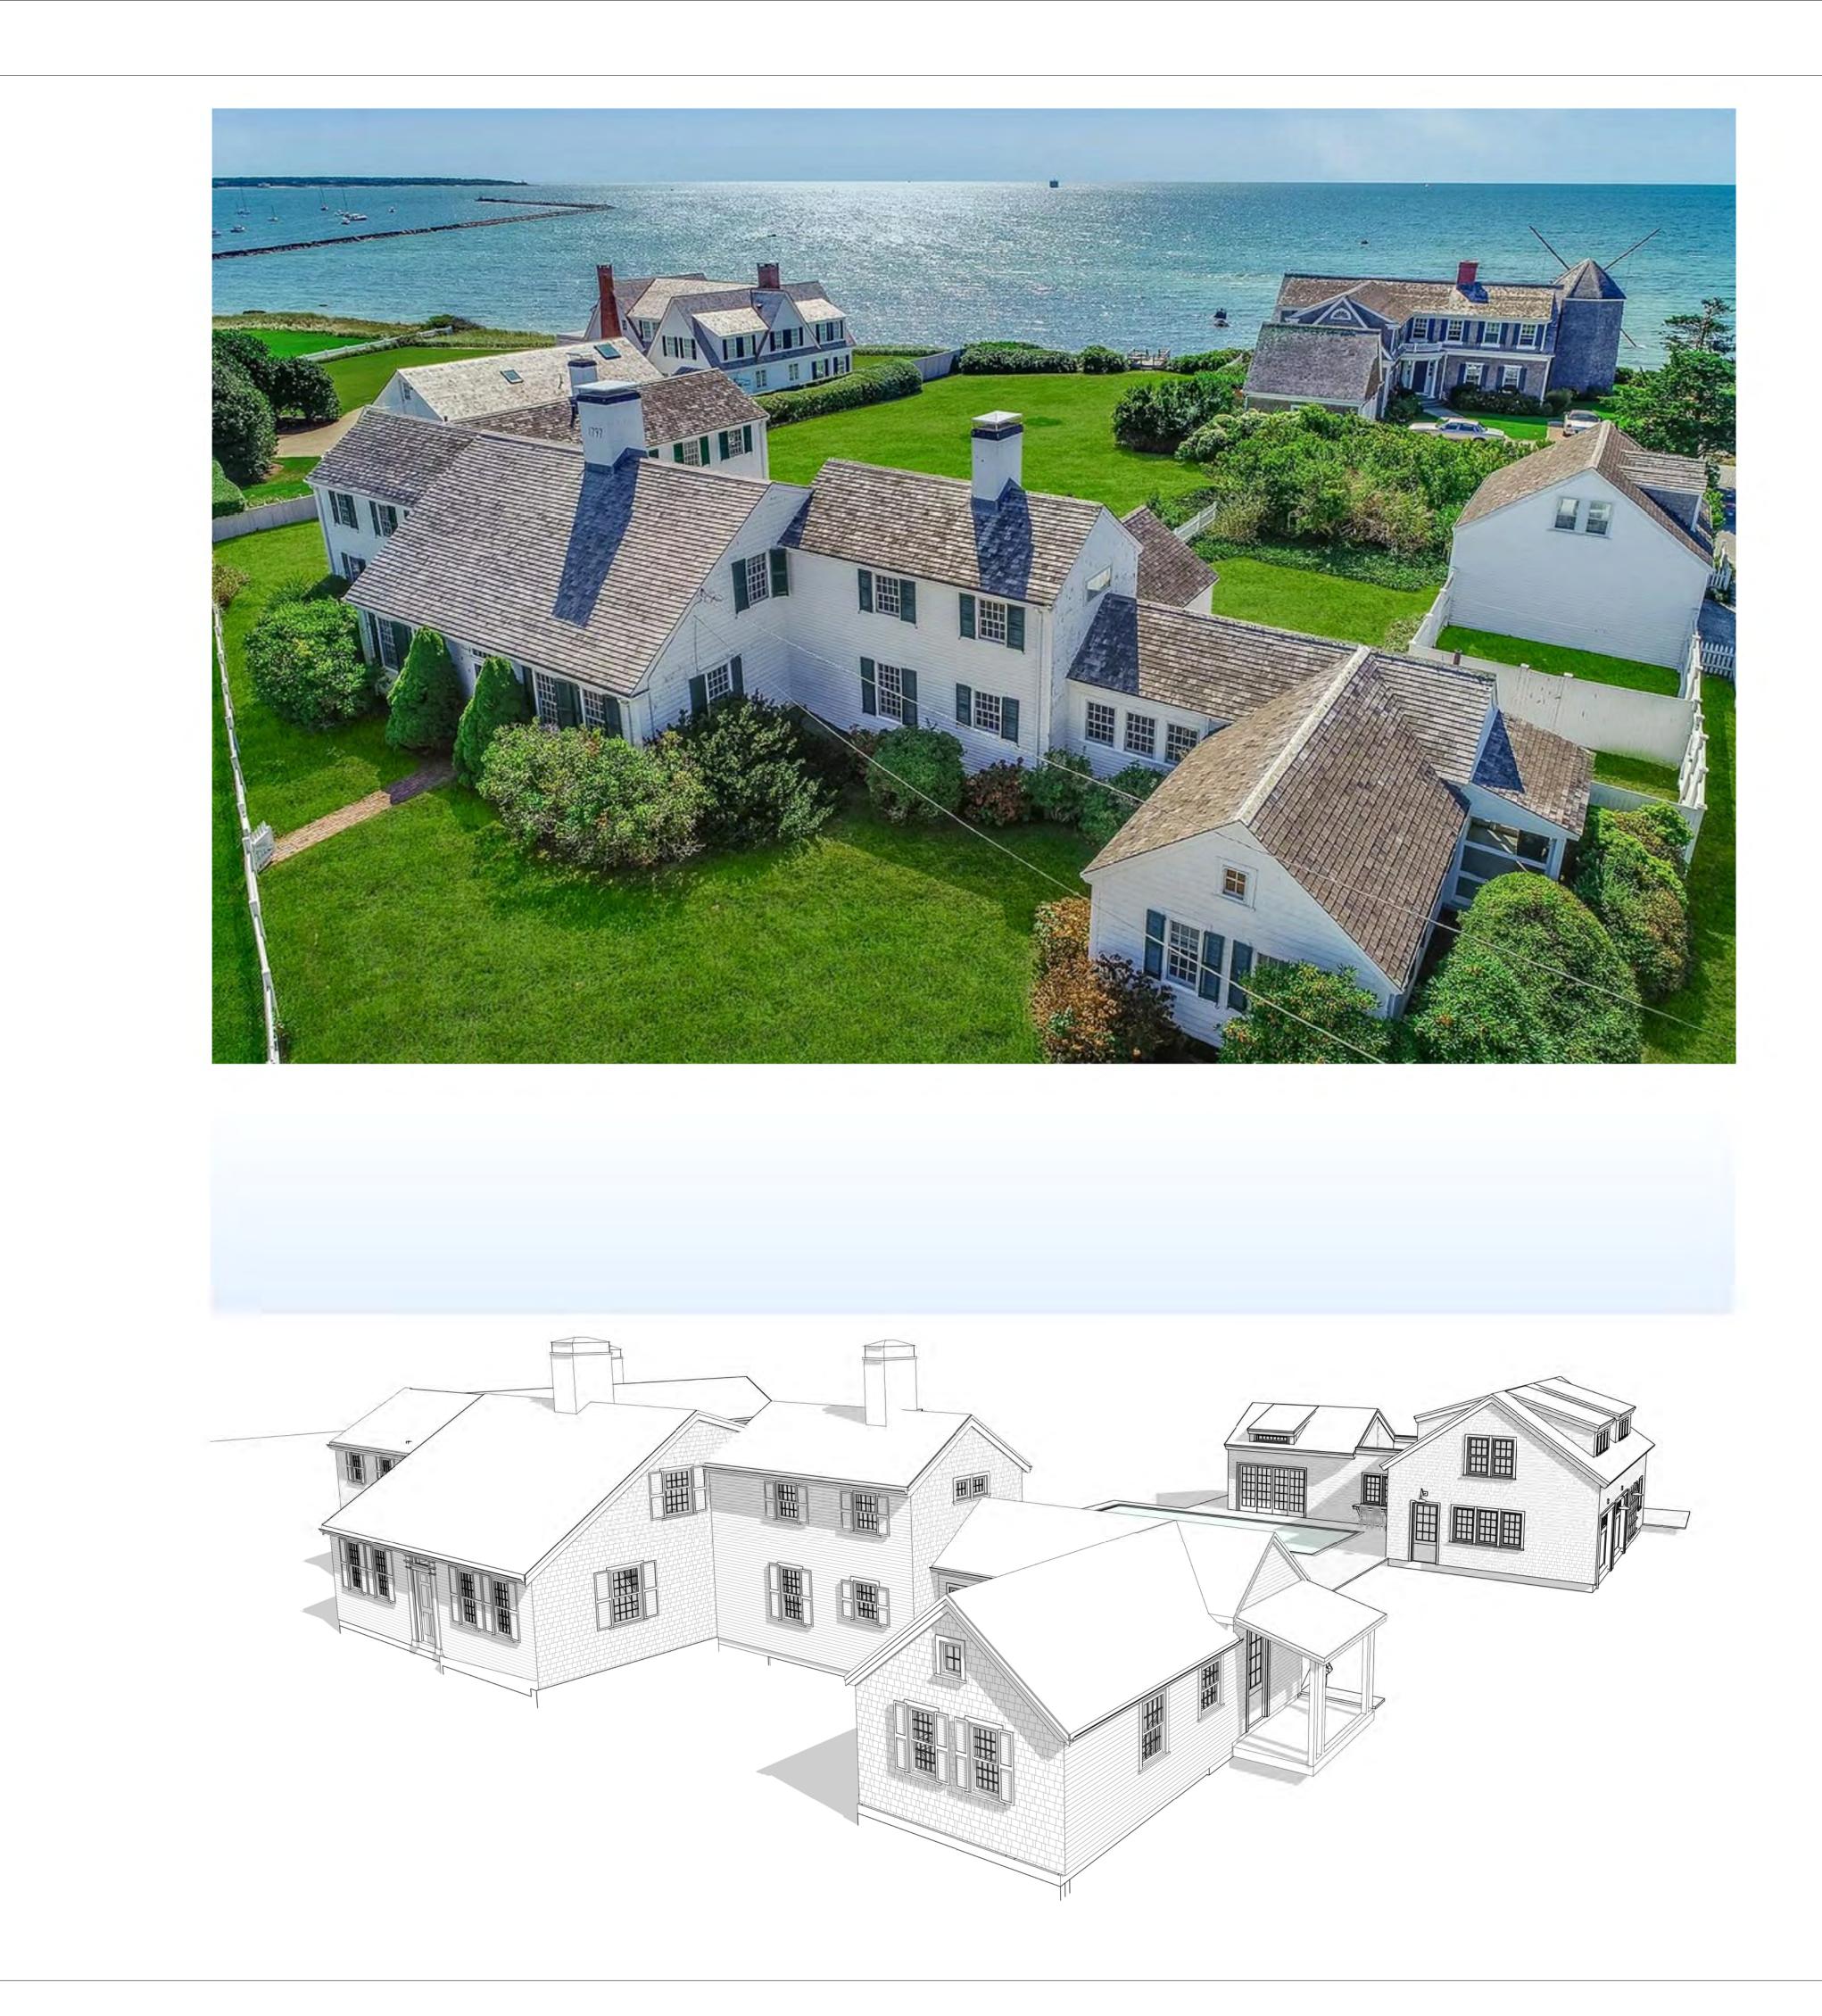

## Babcock Holdings, LLC, 11 Marchant Avenue, Hyannis, Map 286, Parcel 026/000, David Scudder Homestead, built c.1797, contributing structure in the Hyannis Port Historic District

Full demolition of the detached garage structure