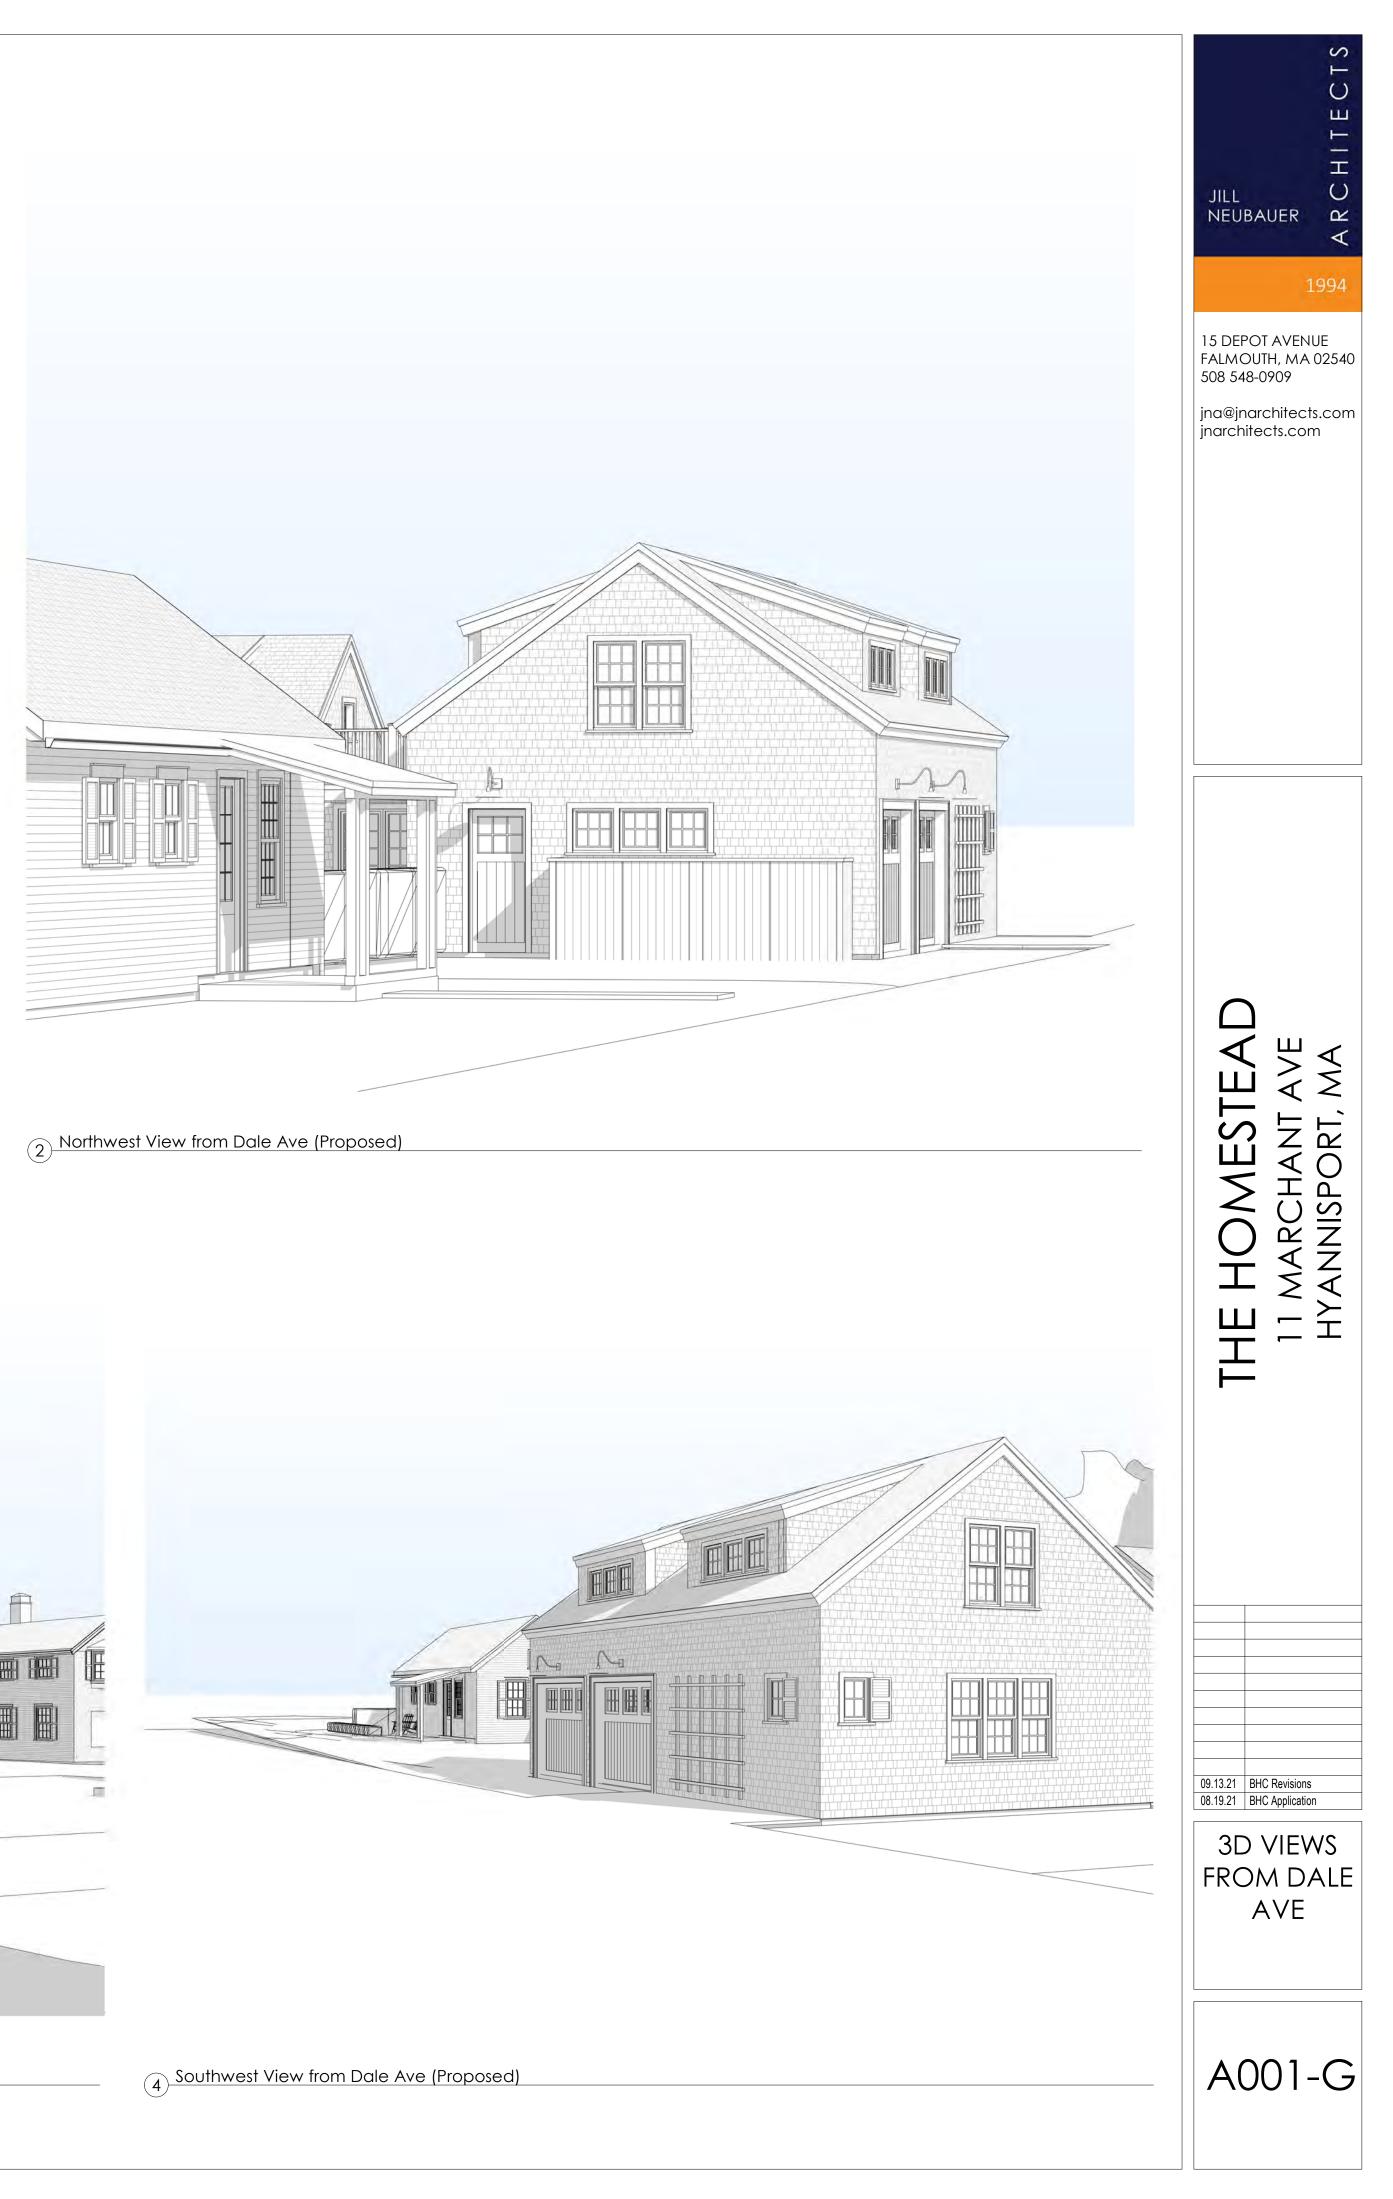

## Babcock Holdings, LLC, 11 Marchant Avenue, Hyannis, Map 286, Parcel 026/000, David Scudder Homestead, built c.1797, contributing structure in the Hyannis Port Historic District

Full demolition of the detached garage structure