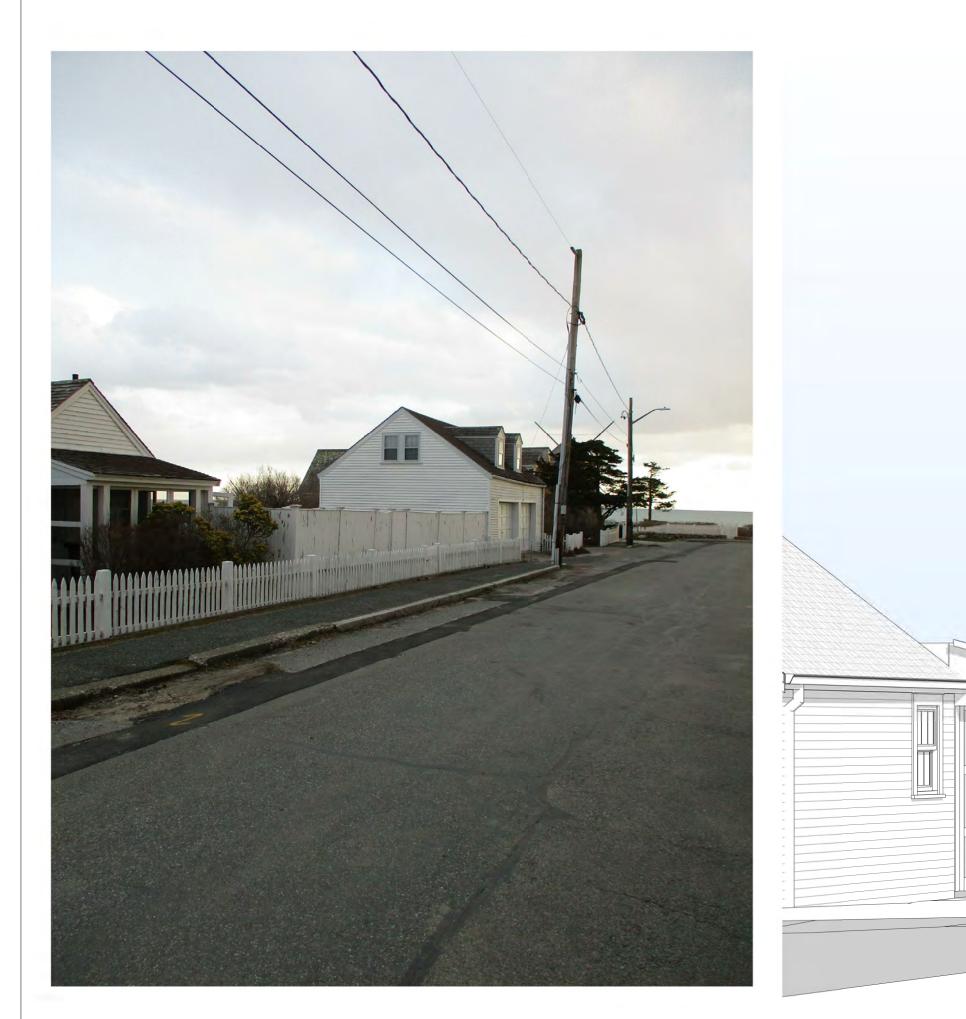

## Babcock Holdings, LLC, 11 Marchant Avenue, Hyannis, Map 286, Parcel 026/000, David Scudder Homestead, built c.1797, contributing structure in the Hyannis Port Historic District

Full demolition of the detached garage structure