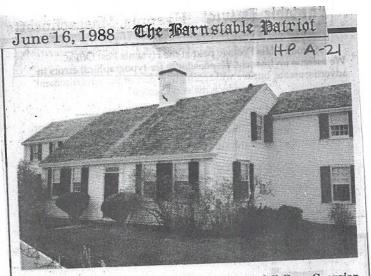

## Babcock Holdings, LLC, 11 Marchant Avenue, Hyannis, Map 286, Parcel 026/000, David Scudder Homestead, built c.1797, contributing structure in the Hyannis Port Historic District

Full demolition of the detached garage structure