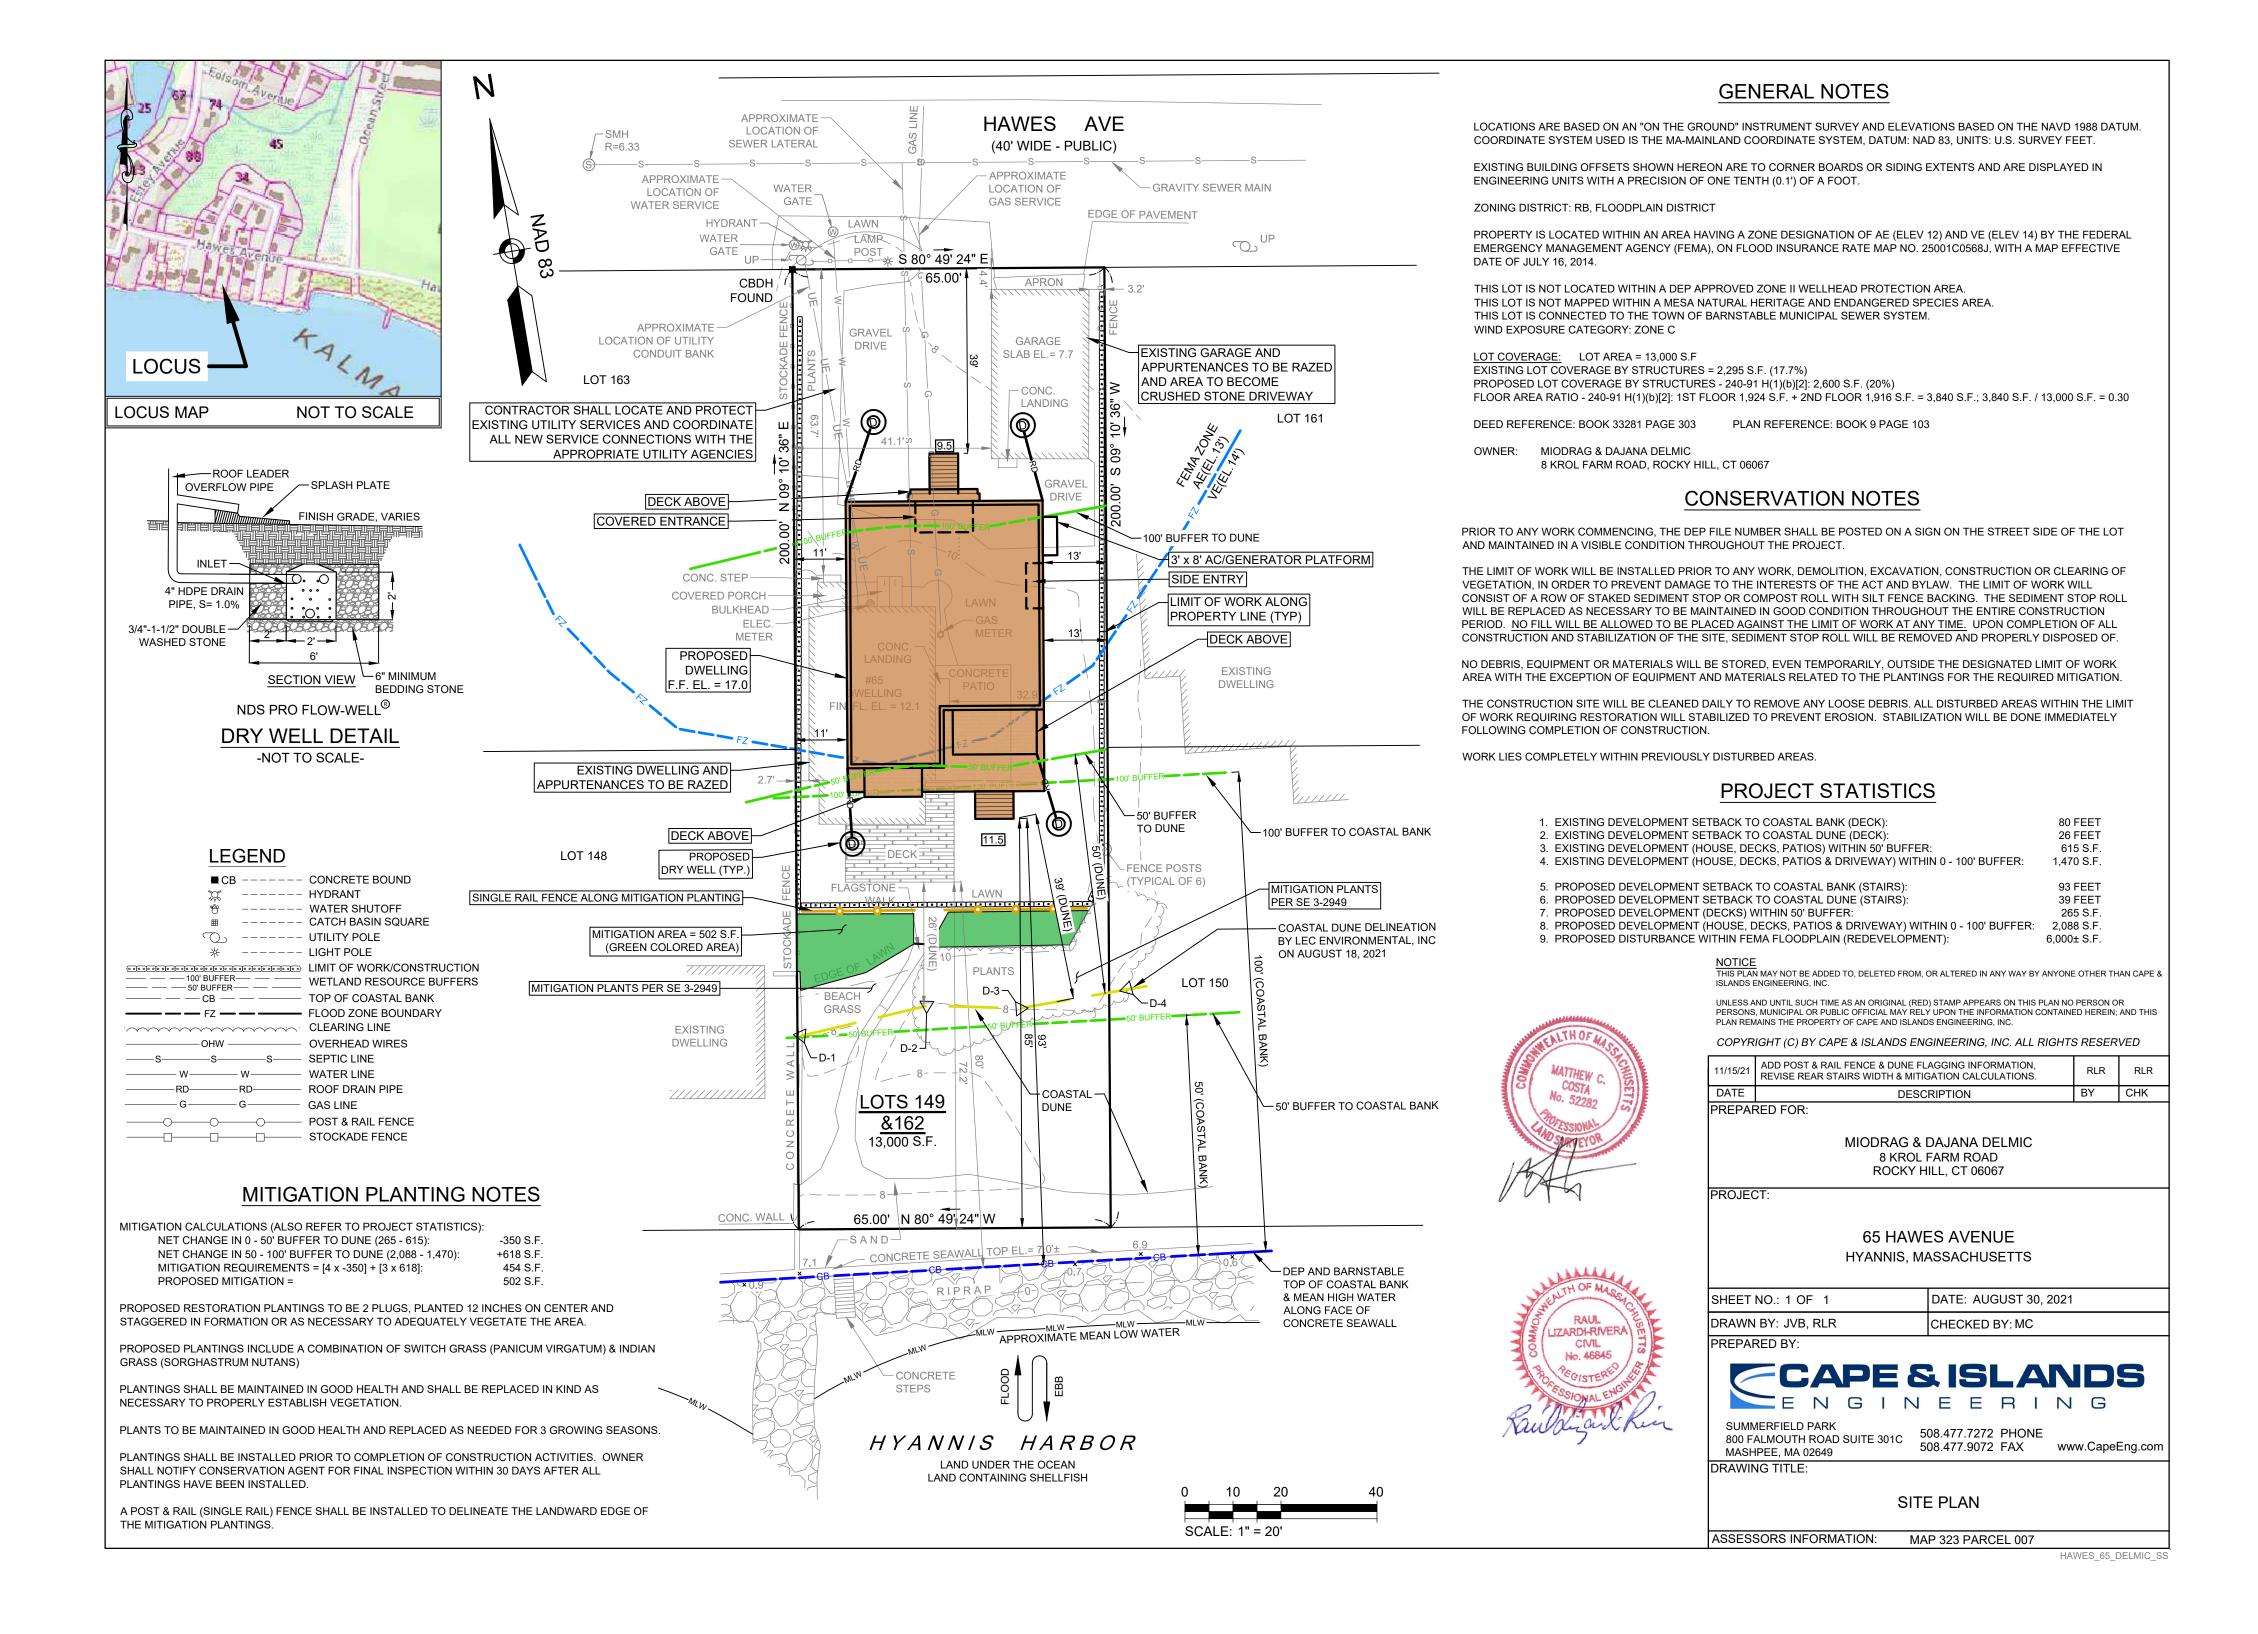

# NOTICE OF INTENT TO DEMOLISH A SIGNIFICANT BUILDING Application Requirements

| proposed" and "type of new constructio | on proposed" narratives. Three copies of the application and supporting documents shall wn Clerk at 367 Main Street, Hyannis. Applications should be left in the Town Clerks drop the Town Green |
|----------------------------------------|--------------------------------------------------------------------------------------------------------------------------------------------------------------------------------------------------|
| Application Electronic Copy - E        | mail the application & supporting documents to <a href="mailto:grayce.rogers@town.barnstable.ma.u">grayce.rogers@town.barnstable.ma.u</a>                                                        |
| Supporting Documents - 2 Cop           | pies - all plans should be on 11"X17" paper only                                                                                                                                                 |
| Photographs                            | Include photos of:  Each elevation where demolition is proposed  Structure from all abutting streets                                                                                             |
| ☐ Site Plan                            | A plan showing:  All structures on the lot  All proposed demolition, additions or changes to those structures  Existing & Proposed structure footprint                                           |
| ☐ Elevations                           | Detailed elevations of all building facades outlining existing and proposed. An existing floor plan must be included highlighting the areas to be demolished.                                    |
| \$100 Filing Fee                       | \$100 fee shall be submitted with the application. Check made payable to the Town of Barnstable.                                                                                                 |
| \$39.68 Advertising Fee                | The applicant shall pay the cost of the required two advertisements in the local newspaper. Separate check made payable to the <u>Town of Barnstable</u> .                                       |
| Postage Stamps                         | First class postage stamps are required for abutter notification. Commission support staff will provide the number of stamps required.                                                           |
|                                        |                                                                                                                                                                                                  |

# TOWN OF BARNSTABLE Planning & Development Department Barnstable Historical Commission

**Town Clerk Stamp** 

www.town.barnstable.ma.us/historicalcommission

| Date of Application 1/28/2022                                                                      | Full Demotion Partial [                        | <b>J</b><br>Demolition |
|----------------------------------------------------------------------------------------------------|------------------------------------------------|------------------------|
| Building Address: 258 Tower Rd                                                                     |                                                |                        |
| Number Street                                                                                      |                                                |                        |
| Osterville, MA 02655                                                                               | Assessor's Map # Assessor's                    | s Parcel #             |
| Village ZIP                                                                                        |                                                |                        |
| Property Owner: Elmer & Eleanor David                                                              | (850) 960-8300                                 | )                      |
| Name                                                                                               | Phone#                                         |                        |
| Property Owner Mailing Address (if different than build                                            | ing address)                                   |                        |
| Property Owner e-mail address:                                                                     | ol.com                                         |                        |
| Contractor/Agent: Great Day Improvements / K                                                       |                                                |                        |
| Contractor/Agent Mailing Address: 602 Academy Dr                                                   | Northbrook, IL 60062                           |                        |
| Contractor/Agent Contact Name and Phone #: Katho                                                   |                                                |                        |
| Name                                                                                               | Phone #                                        |                        |
| Contractor/Agent Contact e-mail address: katherine                                                 | @mach1pd.com                                   |                        |
| Demolition Proposed - please itemize all changes:<br>No demolition required                        |                                                |                        |
|                                                                                                    |                                                |                        |
|                                                                                                    |                                                |                        |
|                                                                                                    |                                                |                        |
| Type of New Construction Proposed: 19.33'X14.0' Un                                                 | conditioned Sunroom Addition                   |                        |
|                                                                                                    |                                                |                        |
| Provide information below to assist the Commission in Building in accordance with Article 1, § 112 | making the required determination regarding th | e status of the        |
| Year built: 1856                                                                                   | Additions Year Built:                          |                        |
| Is the Building listed on the National Register of Histor No                                       |                                                |                        |
| Property Owner/Agent Signature                                                                     |                                                |                        |