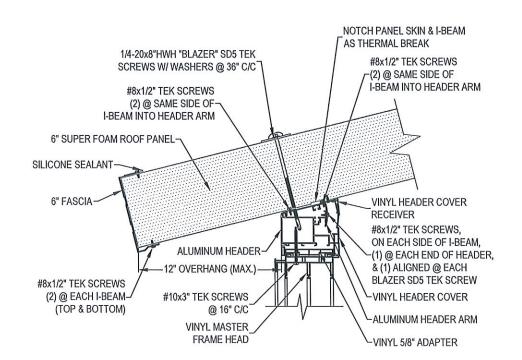

### SECTION THROUGH MASTER FRAME HEADER CONNECTION @ 6" SUPER FOAM ROOF

6" ROOF PANEL & I BEAM CONNECTION @ EXISTING WALL

300

(3)

20

JAMES A. CLANCY, P.E. L.S. MA. PROFESSIONAL ENGINEER (MA. LIC. #46775)

**601 ASBURY AVENUE** 