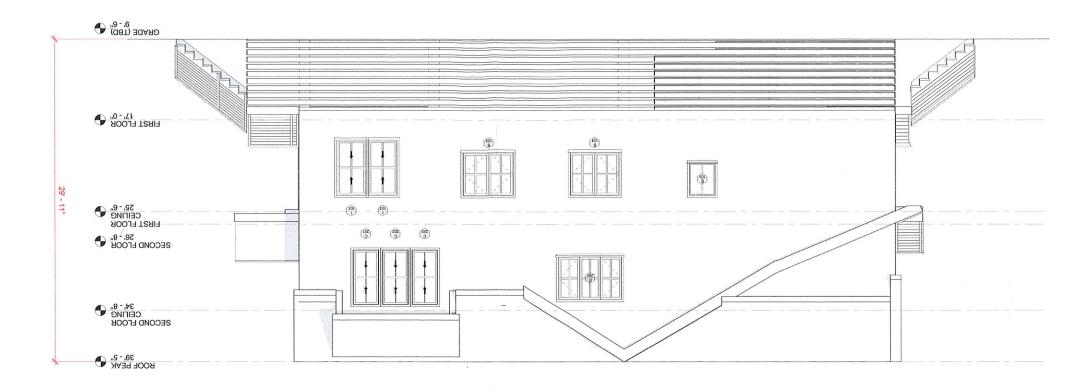

GDI - BOSTON 250 CAPE HIGHWAY, UNIT 8 EAST TAUNTON, MA 02718

ELMER DAVIS & ELEANOR DAVIS
258 TOWER HILL ROAD
COSTERVILLE, MA 02655
JOB # 38472

DATE

11/17/21

DRAWN PIH 1/4" = 1'-0"

JAMÉS A. CLANCY, P.E., L.S. MA. PROFESSIONAL ENGINEER (MA. LIC. #46775) SCALE SHEET 1 OF 10

2021

0 P=>

ΛÛΝ

601 ASBURY AVENUE

PH. # 856-853-7306

NATIONAL PARK, NJ. 08063

GREAT DAY IMPROVEMENTS, BOSTON DAVIS RESIDENCE

|                                                          | DRAWING # | DESCRIPTION                    |
|----------------------------------------------------------|-----------|--------------------------------|
|                                                          | 1         | COVER                          |
|                                                          | 2         | ELEVATION "B" & "D" WALL       |
| MINIMUM DESIGN LOADS: PER 2015 IRC W/ 9TH EDITION        | 3         | ELEVATION "A" & "C" & "E" WALL |
| MA AMENDMENTS                                            | 4         | DECK PLAN                      |
|                                                          | 5         | ROOF PLAN                      |
| SUNROOM CATEGORY II (PER 2015 IRC R301.2.1.1.1           | 6         | STANDARD DECK DETAILS          |
| & AAMA / NPEA / NSA 2100)                                | 7         | STANDARD DECK DETAILS          |
| SNOW LOADS: GROUND SNOW LOAD 30 PSF                      | 8         | SYSTEM DETAILS                 |
|                                                          | 9         | SYSTEM DETAILS                 |
| <u>ULTIMATE DESIGN WIND SPEED:</u> 152 MPH, 3 SEC. GUSTS | 10        | SYSTEM DETAILS                 |