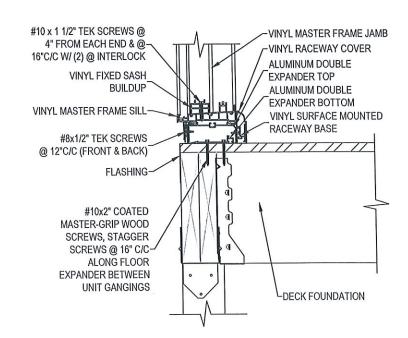

PLAN VIEW OF MASTER FRAME JAMB & C-CHANNEL EXPANDER & 2x6 POST CONNECTION @ EXISTING WALL

SECTION THROUGH FOAM KNEE WALL & DOUBLE EXPANDER CONNECTION @ DECK FOUNDATION

SECTION THROUGH MASTER FRAME & DOUBLE EXPANDER CONNECTION @ DECK FOUNDATION