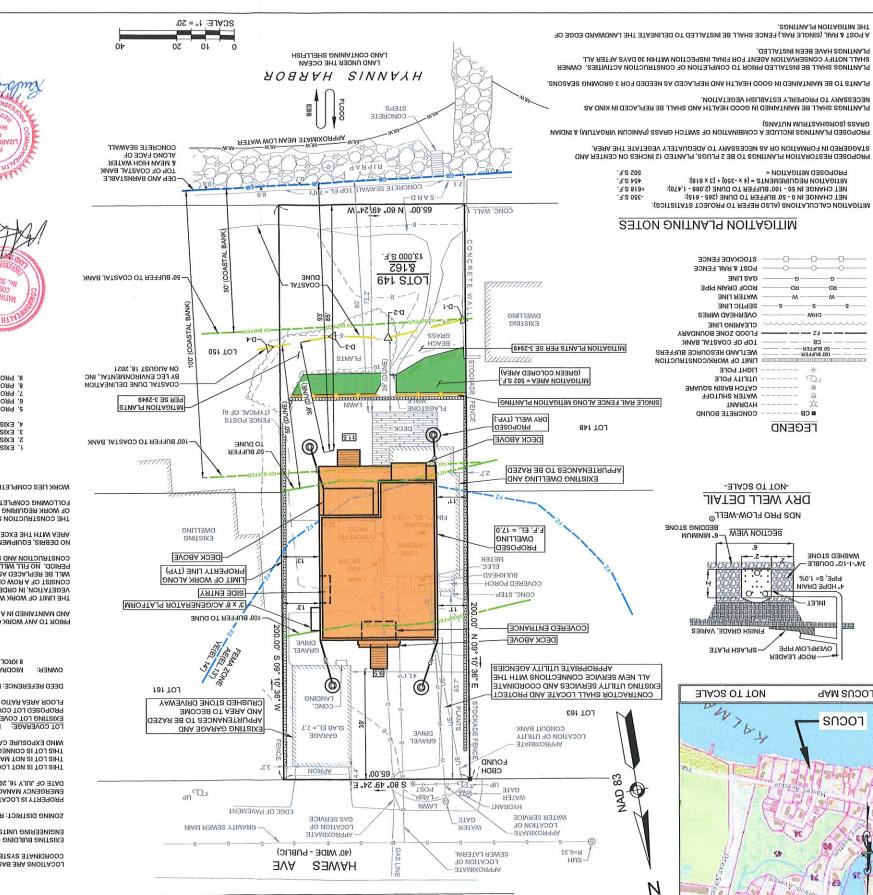

Parcel: 142-043

Location: 258 TOWER HILL ROAD, Osterville

Owner: DAVIS, ELEANOR JANE TR

**Parcel** 142-043

Location

258 TOWER HILL ROAD

Village Osterville

Town sewer account

PANAMA CITY FL 32404

**∨**\_ Land

Zoning Acres Use Neighborhood Single Fam M-01 0.47 RC

IN

Street factor Town Zone of Contribution Topography

Level **Paved** WP (Wellhead Protection Overlay District)

Location factor State Zone of Contribution Utilities

Septic, Gas, Public Water

**▼**\_ Construction

**Y**₋ Building 1 of 1

Year built Roof structure Heat type 1856 Gable/Hip Hot Water Living area Roof cover Heat fuel 1042 Asph/F Gls/Cmp Gas Exterior wall AC type Gross area 2043 Wood Shingle None Style Interior wall **Bedrooms** Conventional Plastered Model Interior floor Bath rooms Residential Hardwood

Foundation

Average Plus

Stories 1.5

Grade

3 Bedrooms

1 Full-0 Half

Total rooms 6 Rooms

https://itsqldb.town.barnstable.ma.us:8407