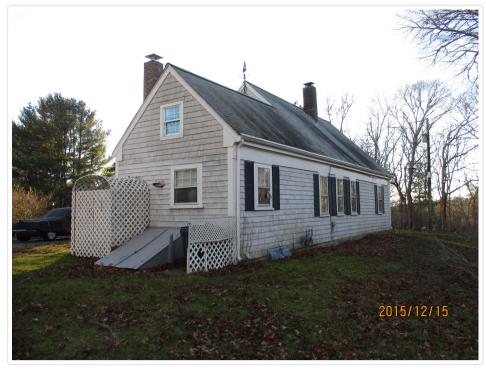

Address: 258 Tower Hill Rd

City/Town: Barnstable
Village/Neighborhood: Osterville;

**Local No:** 142(43); OVA-4J-56;

Year Constructed: 1845

Architectural Style(s): Greek Revival;

**Use(s):** Single Family Dwelling House;

Significance: Architecture;

Area(s):

Designation(s):

**Building Materials:** Roof: Asphalt Shingle;

Wall: Asbestos Shingle; Wood;

**Demolished** No

The Massachusetts Historical Commission (MHC) has converted this paper record to digital format as part of ongoing projects to scan records of the Inventory of Historic Assets of the Commonwealth and National Register of Historic Places nominations for Massachusetts. Efforts are ongoing and not all inventory or National Register records related to this resource may be available in digital format at this time.

The Captain Nathen E. West House is a typical local example of a one and one half story Greek Revival style cottage with side-entry gable-end facade. Most of its original features have survived the recent application of novelty siding. These include a raking cornice with returns, and the entry surround of pilasters and lintel shelf. Fascias, emulating a frieze, remain on the side elevations, but corner boards, of they originally existed, have been covered. Windows contain 6/1 replacement sash.