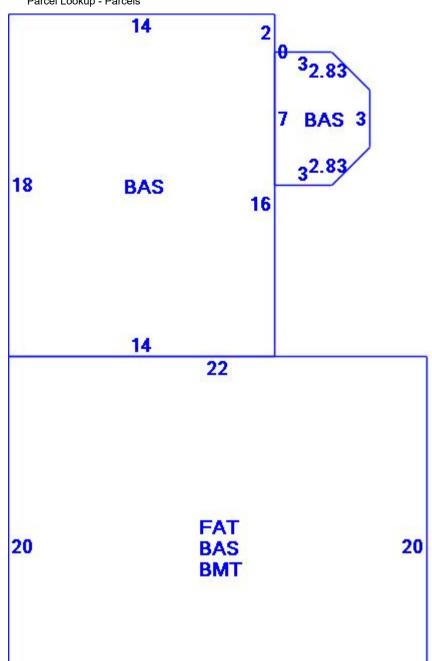

Septic, Gas, Public Water

**▼**\_ Construction

**Y**₋ Building 1 of 1

Year built Roof structure Heat type 1856 Gable/Hip Hot Water Living area Roof cover Heat fuel 1042 Asph/F Gls/Cmp Gas Exterior wall AC type Gross area 2043 Wood Shingle None Style Interior wall **Bedrooms** Conventional Plastered Model Interior floor Bath rooms Residential Hardwood

Foundation

Average Plus

Stories 1.5

Grade

3 Bedrooms

1 Full-0 Half

Total rooms 6 Rooms

https://itsqldb.town.barnstable.ma.us:8407