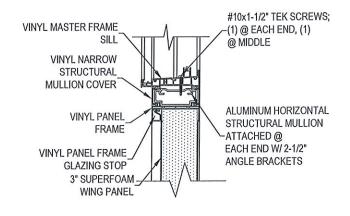

& E.R. POST & 2x6 POST CONNECTION @ EXISTING WALL

3" SUPERFOAM FILL PANEL-#10x1-1/2" TEK SCREWS @ TOP, BOTTOM, 1/3 UP, -&1/3RD DOWN THROUGH JAMB & INTO CORNER (6) #10x3/4" TEK SCREWS THROUGH POST: BOTH SIDES EACH BRACKET & -VINYL MULLION INTERFACE INTO CORNER POST -VINYL PANEL FRAME GLAZING STOP ANCHORING NOTES: VINYL PANEL FRAME 3/8" DIA. ANCHOR BOLTS - 3-1/2" GALV. **GLAZING STOP** LAG SCREWS INTO WOOD; 3" DEWALT #10x2" TEK SCREWS SCREW-BOLT+INTO CONCRETE @ TOP, BOTTOM, 1/3 UP, &1/3RD DOWN-THROUGH CORNER INTO E.R. POST ALUMINUM CORNER POST -3" SUPERFOAM FILL PANEL VINYL EXTERIOR CORNER CAP -2.4" POST LEDGE BRACKET ALUMINUM ELECTRICAL VINYL MULLION VINYL PANEL FRAME RACEWAY POST COVER PLAN VIEW OF E.R. POST & FOAM FILL