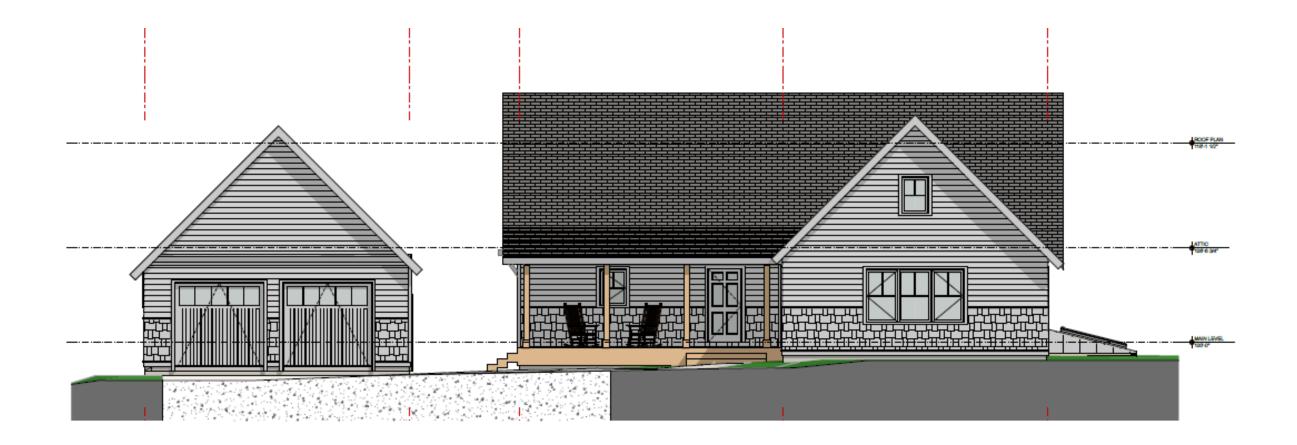

# NOTICE OF INTENT TO DEMOLISH A SIGNIFICANT BUILDING Application Requirements

| proposed" and "type of new constructio | on proposed" narratives. Three copies of the application and supporting documents shall wn Clerk at 367 Main Street, Hyannis. Applications should be left in the Town Clerks drop the Town Green |
|----------------------------------------|--------------------------------------------------------------------------------------------------------------------------------------------------------------------------------------------------|
| Application Electronic Copy - E        | mail the application & supporting documents to <a href="mailto:grayce.rogers@town.barnstable.ma.u">grayce.rogers@town.barnstable.ma.u</a>                                                        |
| Supporting Documents - 2 Cop           | pies - all plans should be on 11"X17" paper only                                                                                                                                                 |
| Photographs                            | Include photos of:  Each elevation where demolition is proposed  Structure from all abutting streets                                                                                             |
| ☐ Site Plan                            | A plan showing:  All structures on the lot  All proposed demolition, additions or changes to those structures  Existing & Proposed structure footprint                                           |
| ☐ Elevations                           | Detailed elevations of all building facades outlining existing and proposed. An existing floor plan must be included highlighting the areas to be demolished.                                    |
| \$100 Filing Fee                       | \$100 fee shall be submitted with the application. Check made payable to the Town of Barnstable.                                                                                                 |
| \$39.68 Advertising Fee                | The applicant shall pay the cost of the required two advertisements in the local newspaper. Separate check made payable to the <u>Town of Barnstable</u> .                                       |
| Postage Stamps                         | First class postage stamps are required for abutter notification. Commission support staff will provide the number of stamps required.                                                           |
|                                        |                                                                                                                                                                                                  |

# TOWN OF BARNSTABLE Planning & Development Department Barnstable Historical Commission

**Town Clerk Stamp** 

www.town.barnstable.ma.us/historicalcommission

| Date of Application 1/28/2022                                                                      | Full Demotion Partial [                        | <b>J</b><br>Demolition |
|----------------------------------------------------------------------------------------------------|------------------------------------------------|------------------------|
| Building Address: 258 Tower Rd                                                                     |                                                |                        |
| Number Street                                                                                      |                                                |                        |
| Osterville, MA 02655                                                                               | Assessor's Map # Assessor's                    | s Parcel #             |
| Village ZIP                                                                                        |                                                |                        |
| Property Owner: Elmer & Eleanor David                                                              | (850) 960-8300                                 | )                      |
| Name                                                                                               | Phone#                                         |                        |
| Property Owner Mailing Address (if different than build                                            | ing address)                                   |                        |
| Property Owner e-mail address:                                                                     | ol.com                                         |                        |
| Contractor/Agent: Great Day Improvements / K                                                       |                                                |                        |
| Contractor/Agent Mailing Address: 602 Academy Dr                                                   | Northbrook, IL 60062                           |                        |
| Contractor/Agent Contact Name and Phone #: Katho                                                   |                                                |                        |
| Name                                                                                               | Phone #                                        |                        |
| Contractor/Agent Contact e-mail address: katherine                                                 | @mach1pd.com                                   |                        |
| Demolition Proposed - please itemize all changes:<br>No demolition required                        |                                                |                        |
|                                                                                                    |                                                |                        |
|                                                                                                    |                                                |                        |
|                                                                                                    |                                                |                        |
| Type of New Construction Proposed: 19.33'X14.0' Un                                                 | conditioned Sunroom Addition                   |                        |
|                                                                                                    |                                                |                        |
| Provide information below to assist the Commission in Building in accordance with Article 1, § 112 | making the required determination regarding th | e status of the        |
| Year built: 1856                                                                                   | Additions Year Built:                          |                        |
| Is the Building listed on the National Register of Histor No                                       |                                                |                        |
| Property Owner/Agent Signature                                                                     |                                                |                        |

#### NOTES:

- 1. ALLVIEW (CV7) SUNROOM; WHITE IN COLOR
- 2. CONSTRUCT SUNROOM ON NEW DECK
- 3. NO HEAT BY GDI; ELECTRICAL BY GDI
- 4. ALL DECK LUMBER IS PRESSURE TREATED SYP #2 OR BETTER
- 5. THIS SUNROOM IS CONSIDERED AS NON-CONDITIONED SPACE, EXEMPT FROM ENERGY REQUIREMENTS (PER 2015 IRC SECTION N1102.1, NOTE 2)