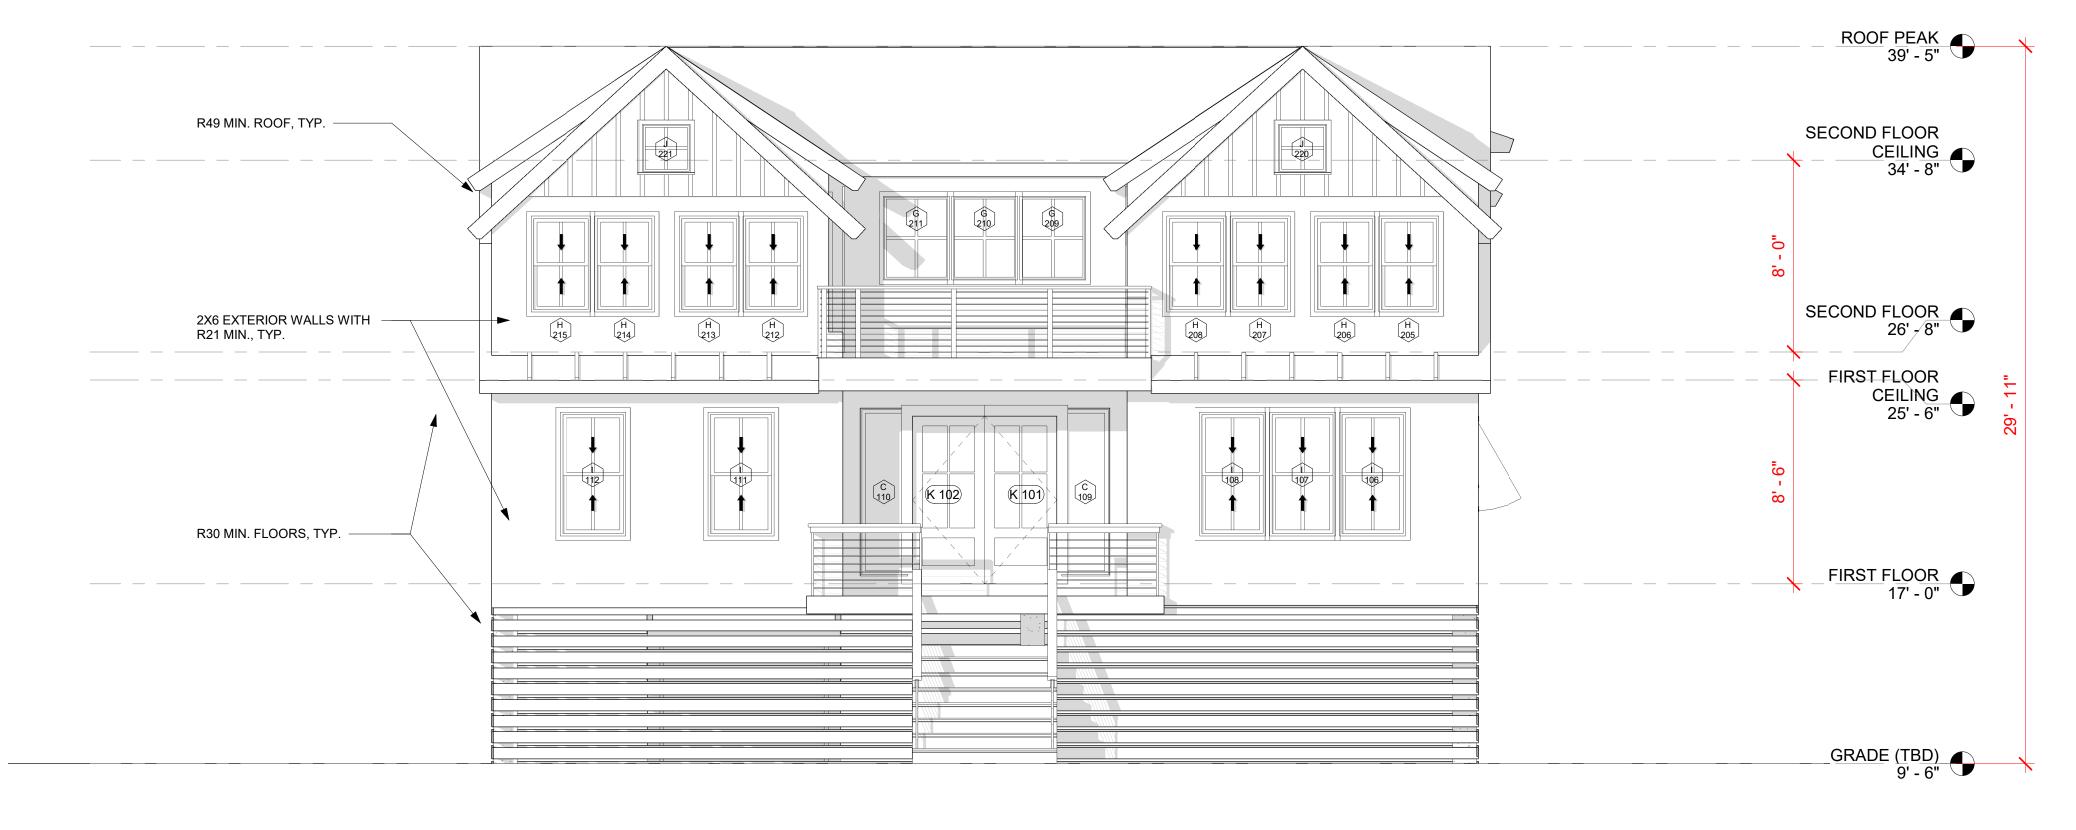

2021

0 P=>

ΛÛΝ

601 ASBURY AVENUE

PH. # 856-853-7306

NATIONAL PARK, NJ. 08063

GREAT DAY IMPROVEMENTS, BOSTON DAVIS RESIDENCE

|                                                          | DRAWING # | DESCRIPTION                    |
|----------------------------------------------------------|-----------|--------------------------------|
|                                                          | 1         | COVER                          |
|                                                          | 2         | ELEVATION "B" & "D" WALL       |
| MINIMUM DESIGN LOADS: PER 2015 IRC W/ 9TH EDITION        | 3         | ELEVATION "A" & "C" & "E" WALL |
| MA AMENDMENTS                                            | 4         | DECK PLAN                      |
|                                                          | 5         | ROOF PLAN                      |
| SUNROOM CATEGORY II (PER 2015 IRC R301.2.1.1.1           | 6         | STANDARD DECK DETAILS          |
| & AAMA / NPEA / NSA 2100)                                | 7         | STANDARD DECK DETAILS          |
| SNOW LOADS: GROUND SNOW LOAD 30 PSF                      | 8         | SYSTEM DETAILS                 |
|                                                          | 9         | SYSTEM DETAILS                 |
| <u>ULTIMATE DESIGN WIND SPEED:</u> 152 MPH, 3 SEC. GUSTS | 10        | SYSTEM DETAILS                 |

#### LIVE LOADS:

1. ROOF: 30 PSF

2. FLOOR: 40 PSF

THIS SUNROOM IS NOT TO BE CONDITIONED OR USED AS A PERMANENT LIVING AREA.

#### NOTES:

- 1. ALLVIEW (CV7) SUNROOM; WHITE IN COLOR
- 2. CONSTRUCT SUNROOM ON NEW DECK
- 3. NO HEAT BY GDI; ELECTRICAL BY GDI
- 4. ALL DECK LUMBER IS PRESSURE TREATED SYP #2 OR BETTER
- 5. THIS SUNROOM IS CONSIDERED AS NON-CONDITIONED SPACE, EXEMPT FROM ENERGY REQUIREMENTS (PER 2015 IRC SECTION N1102.1, NOTE 2)