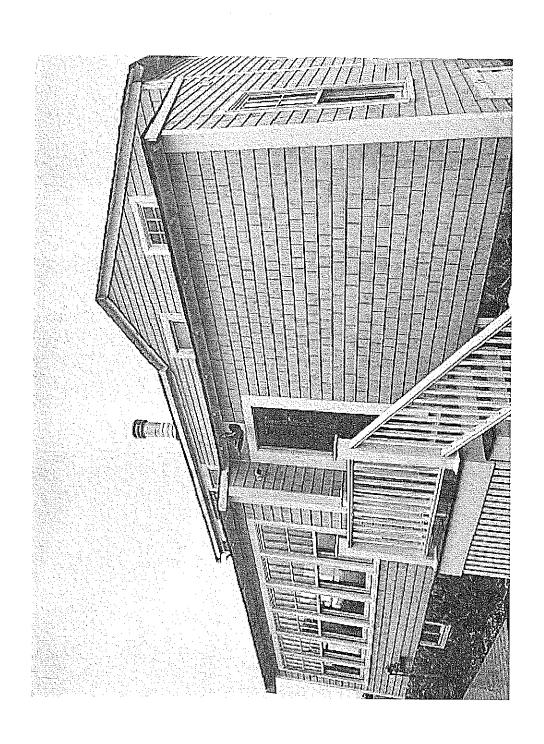

The Captain Nathen E. West House is a typical local example of a one and one half story Greek Revival style cottage with side-entry gable-end facade. Most of its original features have survived the recent application of novelty siding. These include a raking cornice with returns, and the entry surround of pilasters and lintel shelf. Fascias, emulating a frieze, remain on the side elevations, but corner boards, of they originally existed, have been covered. Windows contain 6/1 replacement sash.