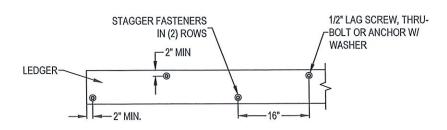

OAD REQUIREMENTS.



GDI - BOSTON 250 CAPE HIGHWAY, UNIT 8 EAST TAUNTON, MA 02718 508-822-1966

ELMER DAVIS (& ELEANOR DAVIS 258 TOW'ER HILL ROAD OSTER/VILLET, MA 02655 JOB # 3,8472

11/17/21

JAMES A. OLANOY, P.E., L.S. MA. PROFESSIONAL ENGINEER (MA. LIC. #46775) 601 ASBURY AVENUE NATIONAL PARK, NJ. 08063 PH. # 856-853-7306

PARAMANA

DATE DRAWN PIH SCALE 1/4" = 1'-0"

1707

9

-

NON NON

SHEET 2 OF 10









GDI - BOSTON 250 CAPE HIGHWAY, UNIT 8 EAST TAUNTON, MA 02718 508-822-1966

ELMER DAVIS & ELEANOR DAVIS
258 TOWFER HILL ROAD
OSTERVIL LE, MA 02655
JOB 3, 38472

2021 (5) BEET? DATE 11/17/21

JAMES A CLANCY, R.E. L.S.

MA. PROFESSIONAL ENGINEER (MA. LIC. #46775)
601 ASBURY AVENUE
NATIONAL PARK, NJ. 08063
PH. # 856-853-7306

DRAWN

SCALE
1/4
SHEET

DRAWN

PIH 1/4" = 1'-0" 5 OF 10





### LEDGER BOARD FASTENER SPACING AND CLEARANCE



### LEDGER BOARD ATTACHMENT DETAIL - BAND JOIST



LEDGER BOARD ATTACHMENT DETAIL -CONCRETE OR SOLID MASONRY WALL







LEDGER BOARD ATTACHMENT DETAIL -**HOLLOW MASONRY WALL** 



## JOIST TO BEAM CONNECTION DETAIL

\* SEE MANUFACTURERS RECOMMENDATIONS FOR ADDITIONAL REQUIREMENTS



DIAGONAL BRACE DETAIL



MA. PROFESSIONAL ENGINEER (MA. LIC. #46775) 601 ASBURY AVENUE NATIONAL PARK, NJ. 08063 PH. # 856-853-7306

URES

GDI - BOSTON 250 CAPE HIGHWAY, UNIT 8 EAST TAUNTON, MA 02718 502.802.1966 ELMER DAVIS & IELEANOR DAVIS 258 TOWER HILL ROAD OSTERVILLE, MA 02655 JOB # 3:8472

DATE 11/17/21

DRAWN 1/4" = 1'-0" SHEET 7 OF 10



& E.R. POST & 2x6 POST CONNECTION @ EXISTING WALL

3" SUPERFOAM FILL PANEL-#10x1-1/2" TEK SCREWS @ TOP, BOTTOM, 1/3