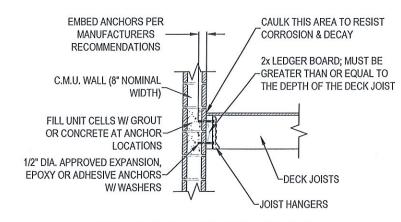

### LEDGER BOARD FASTENER SPACING AND CLEARANCE

### LEDGER BOARD ATTACHMENT DETAIL - BAND JOIST

LEDGER BOARD ATTACHMENT DETAIL -CONCRETE OR SOLID MASONRY WALL

LEDGER BOARD ATTACHMENT DETAIL -**HOLLOW MASONRY WALL** 