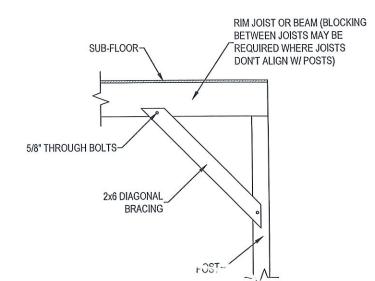

## JOIST TO BEAM CONNECTION DETAIL

\* SEE MANUFACTURERS RECOMMENDATIONS FOR ADDITIONAL REQUIREMENTS

DIAGONAL BRACE DETAIL

MA. PROFESSIONAL ENGINEER (MA. LIC. #46775) 601 ASBURY AVENUE NATIONAL PARK, NJ. 08063 PH. # 856-853-7306