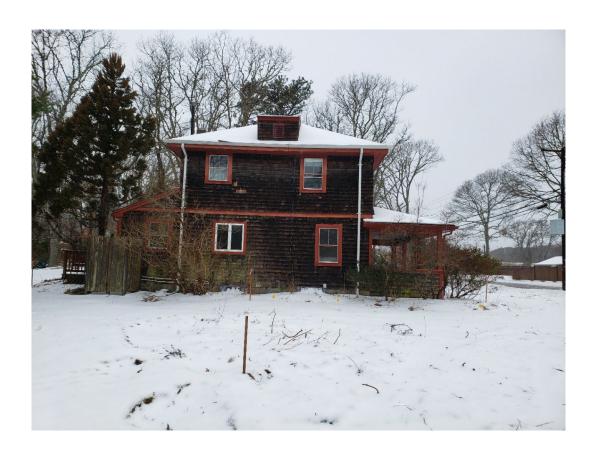

# TOWN OF BARNSTABLE Planning & Development Department Barnstable Historical Commission

**Town Clerk Stamp** 

www.town.barnstable.ma.us/historicalcommission

| Date of Application 1/28/2022                                                                      | Full Demotion Partial [                        | <b>J</b><br>Demolition |
|----------------------------------------------------------------------------------------------------|------------------------------------------------|------------------------|
| Building Address: 258 Tower Rd                                                                     |                                                |                        |
| Number Street                                                                                      |                                                |                        |
| Osterville, MA 02655                                                                               | Assessor's Map # Assessor's                    | s Parcel #             |
| Village ZIP                                                                                        |                                                |                        |
| Property Owner: Elmer & Eleanor David                                                              | (850) 960-8300                                 | )                      |
| Name                                                                                               | Phone#                                         |                        |
| Property Owner Mailing Address (if different than build                                            | ing address)                                   |                        |
| Property Owner e-mail address:                                                                     | ol.com                                         |                        |
| Contractor/Agent: Great Day Improvements / K                                                       |                                                |                        |
| Contractor/Agent Mailing Address: 602 Academy Dr                                                   | Northbrook, IL 60062                           |                        |
| Contractor/Agent Contact Name and Phone #: Katho                                                   |                                                |                        |
| Name                                                                                               | Phone #                                        |                        |
| Contractor/Agent Contact e-mail address: katherine                                                 | @mach1pd.com                                   |                        |
| Demolition Proposed - please itemize all changes:<br>No demolition required                        |                                                |                        |
|                                                                                                    |                                                |                        |
|                                                                                                    |                                                |                        |
|                                                                                                    |                                                |                        |
| Type of New Construction Proposed: 19.33'X14.0' Un                                                 | conditioned Sunroom Addition                   |                        |
|                                                                                                    |                                                |                        |
| Provide information below to assist the Commission in Building in accordance with Article 1, § 112 | making the required determination regarding th | e status of the        |
| Year built: 1856                                                                                   | Additions Year Built:                          |                        |
| Is the Building listed on the National Register of Histor No                                       |                                                |                        |
| Property Owner/Agent Signature                                                                     |                                                |                        |

The Captain Nathen E. West House is a typical local example of a one and one half story Greek Revival style cottage with side-entry gable-end facade. Most of its original features have survived the recent application of novelty siding. These include a raking cornice with returns, and the entry surround of pilasters and lintel shelf. Fascias, emulating a frieze, remain on the side elevations, but corner boards, of they originally existed, have been covered. Windows contain 6/1 replacement sash.