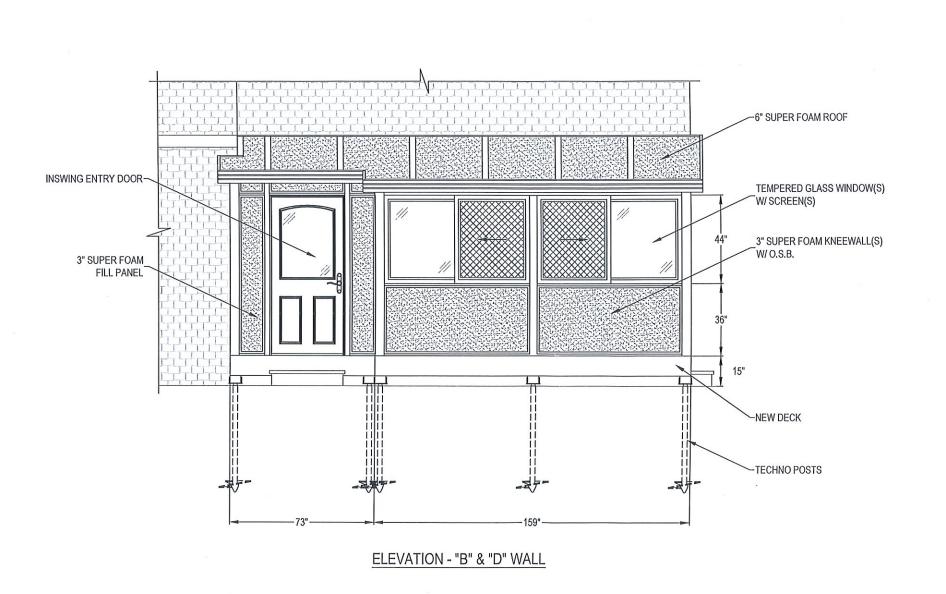

GDI - BOSTON 250 CAPE HIGHWAY, UNIT 8 EAST TAUNTON, MA 02718

ELMER DAVIS & ELEANOR DAVIS
258 TOWER HILL ROAD
COSTERVILLE, MA 02655
JOB # 38472

DATE

11/17/21

DRAWN PIH 1/4" = 1'-0"

JAMÉS A. CLANCY, P.E., L.S. MA. PROFESSIONAL ENGINEER (MA. LIC. #46775) SCALE SHEET 1 OF 10

2021

0 P=>

ΛÛΝ

601 ASBURY AVENUE

PH. # 856-853-7306

NATIONAL PARK, NJ. 08063

GREAT DAY IMPROVEMENTS, BOSTON DAVIS RESIDENCE

|                                                          | DRAWING # | DESCRIPTION                    |
|----------------------------------------------------------|-----------|--------------------------------|
|                                                          | 1         | COVER                          |
|                                                          | 2         | ELEVATION "B" & "D" WALL       |
| MINIMUM DESIGN LOADS: PER 2015 IRC W/ 9TH EDITION        | 3         | ELEVATION "A" & "C" & "E" WALL |
| MA AMENDMENTS                                            | 4         | DECK PLAN                      |
|                                                          | 5         | ROOF PLAN                      |
| SUNROOM CATEGORY II (PER 2015 IRC R301.2.1.1.1           | 6         | STANDARD DECK DETAILS          |
| & AAMA / NPEA / NSA 2100)                                | 7         | STANDARD DECK DETAILS          |
| SNOW LOADS: GROUND SNOW LOAD 30 PSF                      | 8         | SYSTEM DETAILS                 |
|                                                          | 9         | SYSTEM DETAILS                 |
| <u>ULTIMATE DESIGN WIND SPEED:</u> 152 MPH, 3 SEC. GUSTS | 10        | SYSTEM DETAILS                 |

#### LIVE LOADS:

1. ROOF: 30 PSF

2. FLOOR: 40 PSF

THIS SUNROOM IS NOT TO BE CONDITIONED OR USED AS A PERMANENT LIVING AREA.

#### NOTES:

- 1. ALLVIEW (CV7) SUNROOM; WHITE IN COLOR
- 2. CONSTRUCT SUNROOM ON NEW DECK
- 3. NO HEAT BY GDI; ELECTRICAL BY GDI
- 4. ALL DECK LUMBER IS PRESSURE TREATED SYP #2 OR BETTER
- 5. THIS SUNROOM IS CONSIDERED AS NON-CONDITIONED SPACE, EXEMPT FROM ENERGY REQUIREMENTS (PER 2015 IRC SECTION N1102.1, NOTE 2)