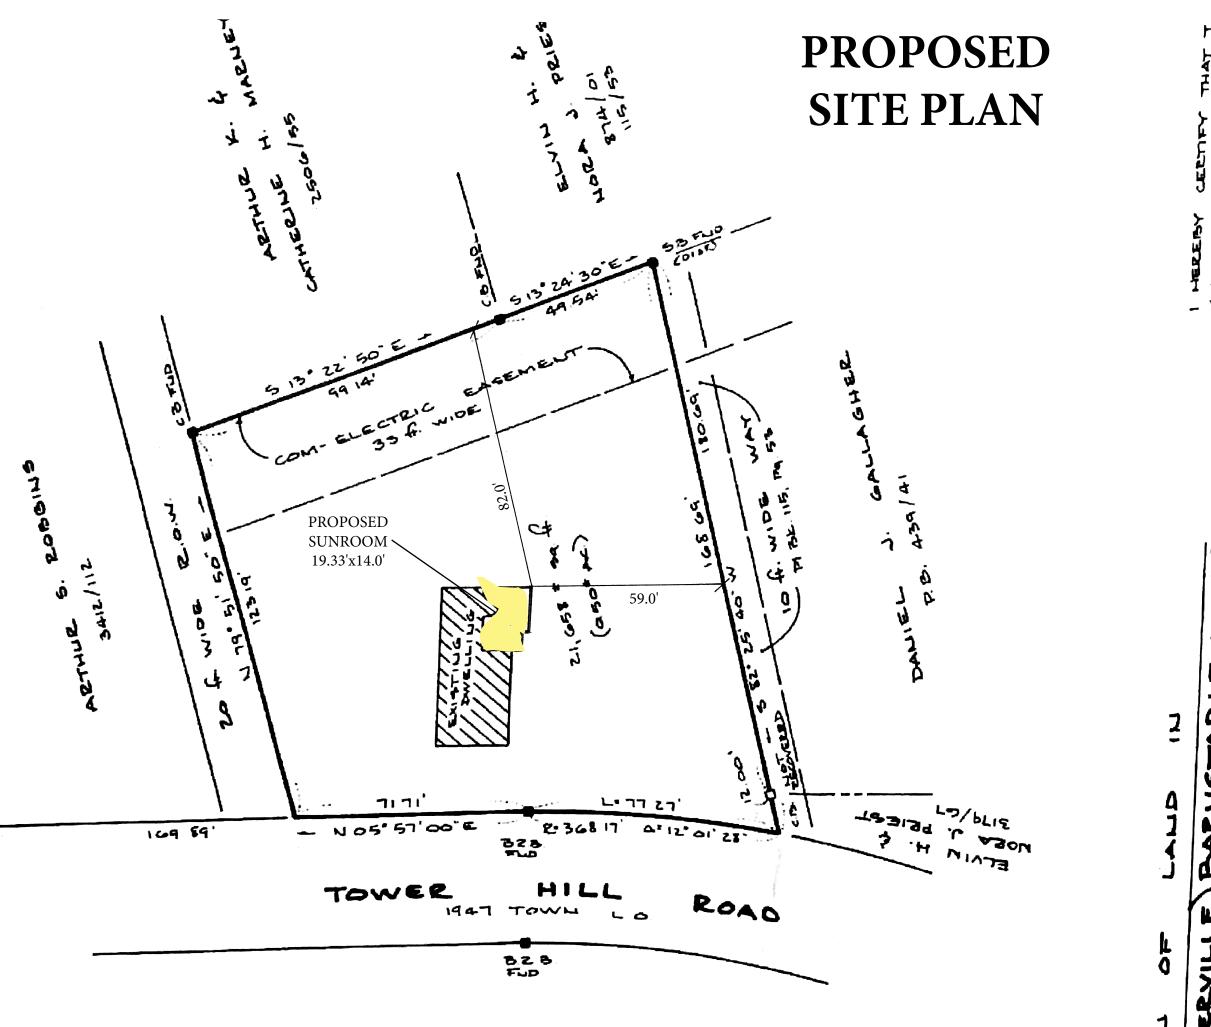

# TOWN OF BARNSTABLE Planning & Development Department Barnstable Historical Commission

**Town Clerk Stamp** 

www.town.barnstable.ma.us/historicalcommission

| Date of Application 1/28/2022                                                                      | Full Demotion Partial [                        | <b>J</b><br>Demolition |
|----------------------------------------------------------------------------------------------------|------------------------------------------------|------------------------|
| Building Address: 258 Tower Rd                                                                     |                                                |                        |
| Number Street                                                                                      |                                                |                        |
| Osterville, MA 02655                                                                               | Assessor's Map # Assessor's                    | s Parcel #             |
| Village ZIP                                                                                        |                                                |                        |
| Property Owner: Elmer & Eleanor David                                                              | (850) 960-8300                                 | )                      |
| Name                                                                                               | Phone#                                         |                        |
| Property Owner Mailing Address (if different than build                                            | ing address)                                   |                        |
| Property Owner e-mail address:                                                                     | ol.com                                         |                        |
| Contractor/Agent: Great Day Improvements / K                                                       |                                                |                        |
| Contractor/Agent Mailing Address: 602 Academy Dr                                                   | Northbrook, IL 60062                           |                        |
| Contractor/Agent Contact Name and Phone #: Katho                                                   |                                                |                        |
| Name                                                                                               | Phone #                                        |                        |
| Contractor/Agent Contact e-mail address: katherine                                                 | @mach1pd.com                                   |                        |
| Demolition Proposed - please itemize all changes:<br>No demolition required                        |                                                |                        |
|                                                                                                    |                                                |                        |
|                                                                                                    |                                                |                        |
|                                                                                                    |                                                |                        |
| Type of New Construction Proposed: 19.33'X14.0' Un                                                 | conditioned Sunroom Addition                   |                        |
|                                                                                                    |                                                |                        |
| Provide information below to assist the Commission in Building in accordance with Article 1, § 112 | making the required determination regarding th | e status of the        |
| Year built: 1856                                                                                   | Additions Year Built:                          |                        |
| Is the Building listed on the National Register of Histor No                                       |                                                |                        |
| Property Owner/Agent Signature                                                                     |                                                |                        |