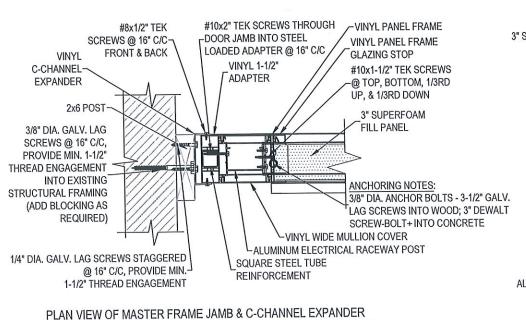

PLAN VIEW OF MASTER FRAME JAMB & C-CHANNEL EXPANDER & 2x6 POST CONNECTION @ EXISTING WALL

SECTION THROUGH FOAM KNEE WALL & DOUBLE EXPANDER CONNECTION @ DECK FOUNDATION

SECTION THROUGH MASTER FRAME & DOUBLE EXPANDER CONNECTION @ DECK FOUNDATION