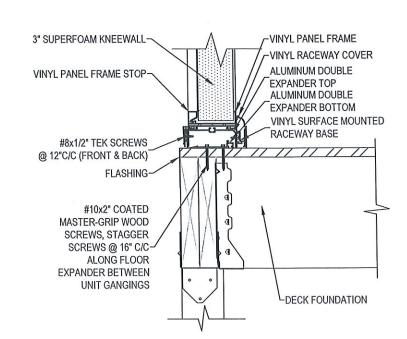

PLAN VIEW OF MASTER FRAME JAMB & C-CHANNEL EXPANDER & 2x6 POST CONNECTION @ EXISTING WALL

SECTION THROUGH FOAM KNEE WALL & DOUBLE EXPANDER CONNECTION @ DECK FOUNDATION

SECTION THROUGH MASTER FRAME & DOUBLE EXPANDER CONNECTION @ DECK FOUNDATION