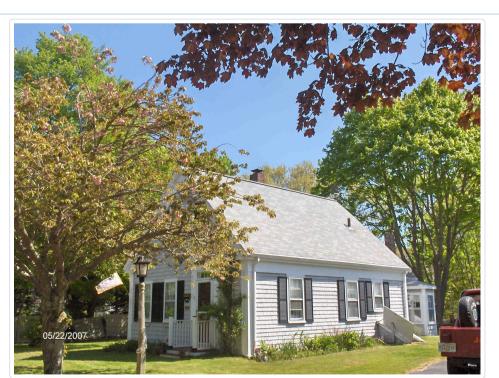

Address: 258 Tower Hill Rd

City/Town: Barnstable
Village/Neighborhood: Osterville;

**Local No:** 142(43); OVA-4J-56;

Year Constructed: 1845

Architectural Style(s): Greek Revival;

**Use(s):** Single Family Dwelling House;

Significance: Architecture;

Area(s):

Designation(s):

**Building Materials:** Roof: Asphalt Shingle;

Wall: Asbestos Shingle; Wood;

**Demolished** No

The Massachusetts Historical Commission (MHC) has converted this paper record to digital format as part of ongoing projects to scan records of the Inventory of Historic Assets of the Commonwealth and National Register of Historic Places nominations for Massachusetts. Efforts are ongoing and not all inventory or National Register records related to this resource may be available in digital format at this time.

The Captain Nathen E. West House is a typical local example of a one and one half story Greek Revival style cottage with side-entry gable-end facade. Most of its original features have survived the recent application of novelty siding. These include a raking cornice with returns, and the entry surround of pilasters and lintel shelf. Fascias, emulating a frieze, remain on the side elevations, but corner boards, of they originally existed, have been covered. Windows contain 6/1 replacement sash.