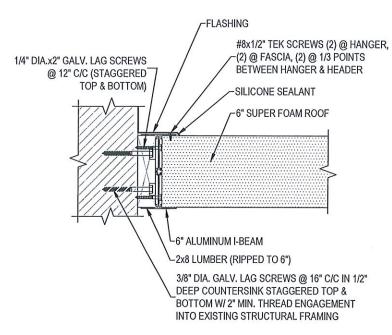

### LEDGER BOARD ATTACHMENT DETAIL - BAND JOIST

LEDGER BOARD ATTACHMENT DETAIL -CONCRETE OR SOLID MASONRY WALL

LEDGER BOARD ATTACHMENT DETAIL -**HOLLOW MASONRY WALL** 

## JOIST TO BEAM CONNECTION DETAIL

\* SEE MANUFACTURERS RECOMMENDATIONS FOR ADDITIONAL REQUIREMENTS

DIAGONAL BRACE DETAIL

MA. PROFESSIONAL ENGINEER (MA. LIC. #46775) 601 ASBURY AVENUE NATIONAL PARK, NJ. 08063 PH. # 856-853-7306