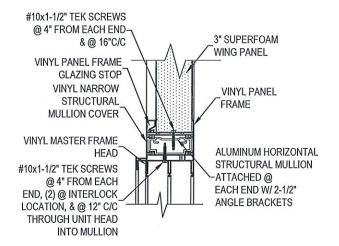

SECTION THROUGH MASTER FRAME HEAD CONNECTION @ FOAM WING PANEL

SECTION THROUGH MASTER FRAME SILL CONNECTION @ FOAM KNEEWALL

MA. PROFESSIONAL ENGINEER (MA. LIC. #46775) 601 ASBURY AVENUE NATIONAL PARK, NJ. 08063 PH. # 856-853-7306