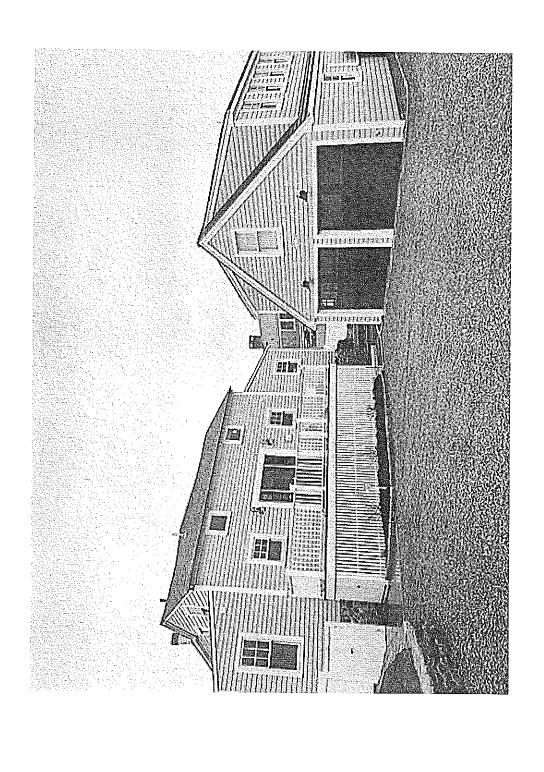

The Captain Nathen E. West House is a typical local example of a one and one half story Greek Revival style cottage with side-entry gable-end facade. Most of its original features have survived the recent application of novelty siding. These include a raking cornice with returns, and the entry surround of pilasters and lintel shelf. Fascias, emulating a frieze, remain on the side elevations, but corner boards, of they originally existed, have been covered. Windows contain 6/1 replacement sash.