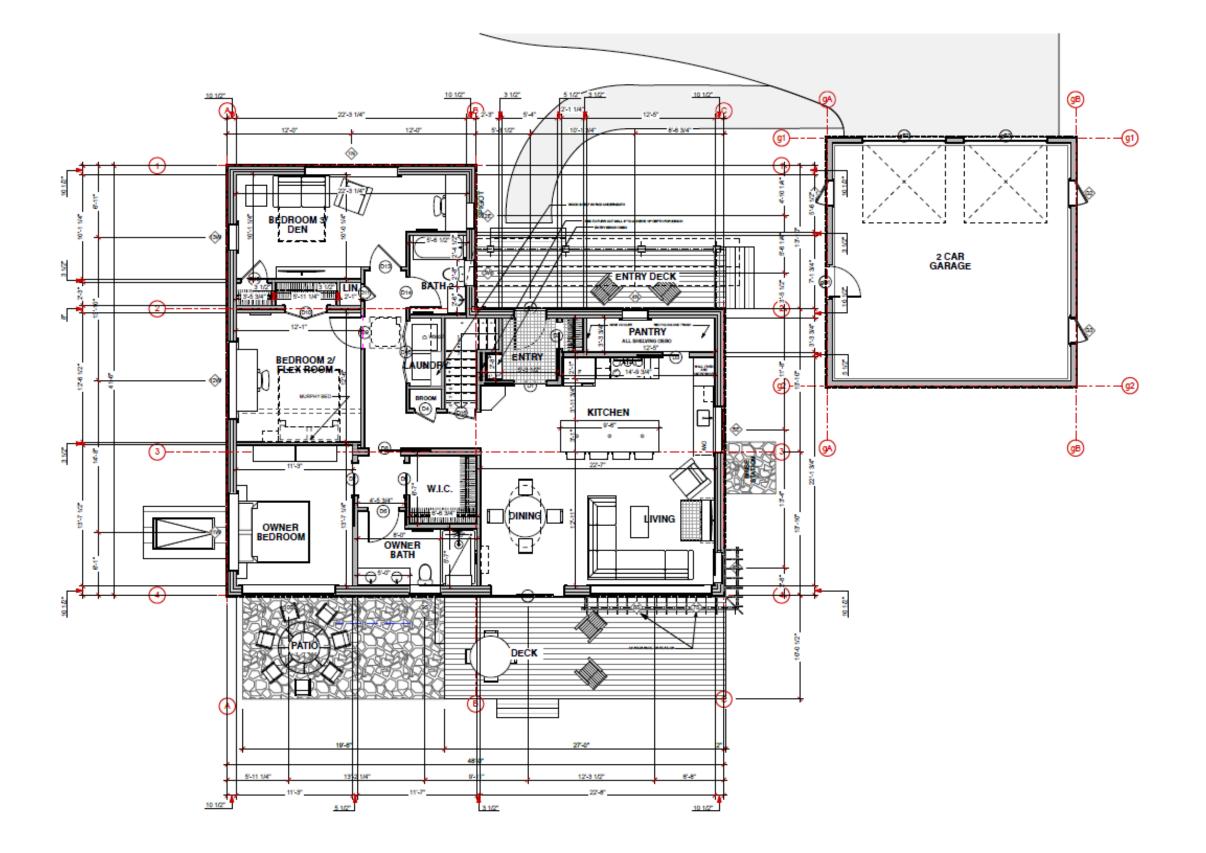

#### NOTES:

- 1. ALLVIEW (CV7) SUNROOM; WHITE IN COLOR
- 2. CONSTRUCT SUNROOM ON NEW DECK
- 3. NO HEAT BY GDI; ELECTRICAL BY GDI
- 4. ALL DECK LUMBER IS PRESSURE TREATED SYP #2 OR BETTER
- 5. THIS SUNROOM IS CONSIDERED AS NON-CONDITIONED SPACE, EXEMPT FROM ENERGY REQUIREMENTS (PER 2015 IRC SECTION N1102.1, NOTE 2)