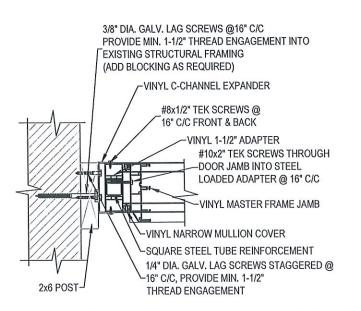

CONNECTION @ CORNER POST

#10 x 2" TEK SCREWS THROUGH -DOOR JAMB INTO STEEL SQUARE STEEL TUBE LOADED ADAPTER @16" C/C REINFORCEMENT VINYL PANEL FRAME **GLAZING STOP** STORM DOOR 3" SUPERFOAM VINYL 1-1/2" ADAPTER FILL PANEL VINYL PANEL FRAME-

PLAN VIEW OF STORM DOOR CONNECTION @ FOAM FILL PANEL

#10x1-1/2" TEK SCREWS VINYL MASTER @ TOP, BOTTOM, 1/3 UP, FRAME JAMB -&1/3RD DOWN THROUGH (6) #10x3/4" TEK JAMB & INTO CORNER SCREWS THROUGH POST; BOTH SIDES EACH BRACKET & INTO CORNER POST ANCHORING NOTES: VINYL MULLION 3/8" DIA. ANCHOR BOLTS -#10x2" TEK SCREWS INTERFACE 3-1/2" GALV. LAG SCREWS @ TOP, BOTTOM, 1/3 INTO WOOD: 3" DEWALT UP, &1/3RD DOWN-SCREW-BOLT+INTO THROUGH CORNER CONCRETE INTO E.R. POST VINYL MASTER FRAME ALUMINUM CORNER JAMB **POST** 2.4" POST LEDGE VINYL EXTERIOR BRACKET CORNER CAP VINYL MULLION ALUMINUM ELECTRICAL RACEWAY POST

> PLAN VIEW OF E.R. POST & MASTER FRAME JAMB CONNECTION @ CORNER POST

PLAN VIEW OF MASTER FRAME JAMB CONNECTION @ E.R. POST

**601 ASBURY AVENUE** NATIONAL PARK, NJ. 08063 PH. # 856-853-7306

ELMER DAVIS & F.LEANOR DAVIS
258 TOWER HILL ROAD
OSTERVILLE, MA 02655
JOB # :38472