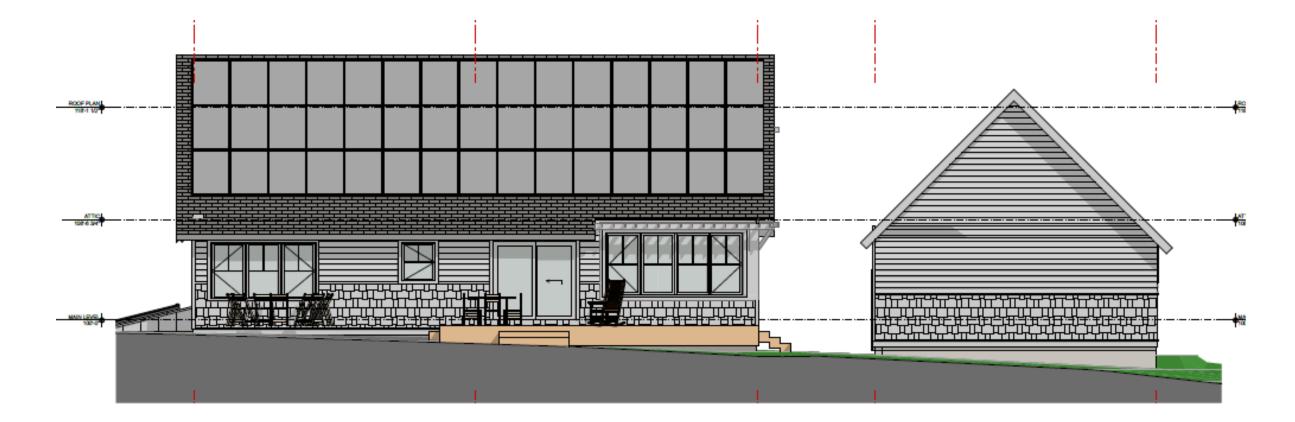

# NOTICE OF INTENT TO DEMOLISH A SIGNIFICANT BUILDING Application Requirements

| proposed" and "type of new constructio | on proposed" narratives. Three copies of the application and supporting documents shall wn Clerk at 367 Main Street, Hyannis. Applications should be left in the Town Clerks drop the Town Green |
|----------------------------------------|--------------------------------------------------------------------------------------------------------------------------------------------------------------------------------------------------|
| Application Electronic Copy - E        | mail the application & supporting documents to <a href="mailto:grayce.rogers@town.barnstable.ma.u">grayce.rogers@town.barnstable.ma.u</a>                                                        |
| Supporting Documents - 2 Cop           | pies - all plans should be on 11"X17" paper only                                                                                                                                                 |
| Photographs                            | Include photos of:  Each elevation where demolition is proposed  Structure from all abutting streets                                                                                             |
| ☐ Site Plan                            | A plan showing:  All structures on the lot  All proposed demolition, additions or changes to those structures  Existing & Proposed structure footprint                                           |
| ☐ Elevations                           | Detailed elevations of all building facades outlining existing and proposed. An existing floor plan must be included highlighting the areas to be demolished.                                    |
| \$100 Filing Fee                       | \$100 fee shall be submitted with the application. Check made payable to the Town of Barnstable.                                                                                                 |
| \$39.68 Advertising Fee                | The applicant shall pay the cost of the required two advertisements in the local newspaper. Separate check made payable to the <u>Town of Barnstable</u> .                                       |
| Postage Stamps                         | First class postage stamps are required for abutter notification. Commission support staff will provide the number of stamps required.                                                           |
|                                        |                                                                                                                                                                                                  |

# TOWN OF BARNSTABLE Planning & Development Department Barnstable Historical Commission

**Town Clerk Stamp** 

www.town.barnstable.ma.us/historicalcommission

| Date of Application 1/28/2022                                                                      | Full Demotion Partial [                        | <b>J</b><br>Demolition |
|----------------------------------------------------------------------------------------------------|------------------------------------------------|------------------------|
| Building Address: 258 Tower Rd                                                                     |                                                |                        |
| Number Street                                                                                      |                                                |                        |
| Osterville, MA 02655                                                                               | Assessor's Map # Assessor's                    | s Parcel #             |
| Village ZIP                                                                                        |                                                |                        |
| Property Owner: Elmer & Eleanor David                                                              | (850) 960-8300                                 | )                      |
| Name                                                                                               | Phone#                                         |                        |
| Property Owner Mailing Address (if different than build                                            | ing address)                                   |                        |
| Property Owner e-mail address:                                                                     | ol.com                                         |                        |
| Contractor/Agent: Great Day Improvements / K                                                       |                                                |                        |
| Contractor/Agent Mailing Address: 602 Academy Dr                                                   | Northbrook, IL 60062                           |                        |
| Contractor/Agent Contact Name and Phone #: Katho                                                   |                                                |                        |
| Name                                                                                               | Phone #                                        |                        |
| Contractor/Agent Contact e-mail address: katherine                                                 | @mach1pd.com                                   |                        |
| Demolition Proposed - please itemize all changes:<br>No demolition required                        |                                                |                        |
|                                                                                                    |                                                |                        |
|                                                                                                    |                                                |                        |
|                                                                                                    |                                                |                        |
| Type of New Construction Proposed: 19.33'X14.0' Un                                                 | conditioned Sunroom Addition                   |                        |
|                                                                                                    |                                                |                        |
| Provide information below to assist the Commission in Building in accordance with Article 1, § 112 | making the required determination regarding th | e status of the        |
| Year built: 1856                                                                                   | Additions Year Built:                          |                        |
| Is the Building listed on the National Register of Histor No                                       |                                                |                        |
| Property Owner/Agent Signature                                                                     |                                                |                        |