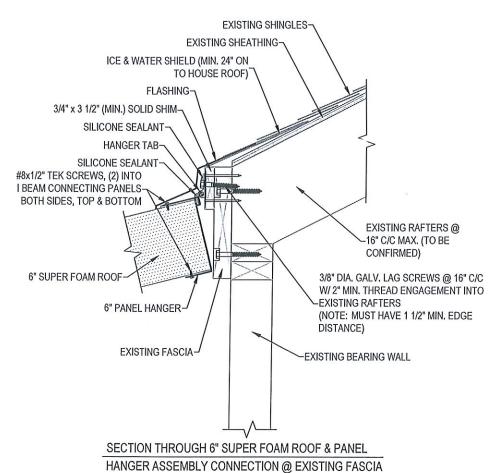

### SECTION THROUGH MASTER FRAME HEADER CONNECTION @ 6" SUPER FOAM ROOF

6" ROOF PANEL & I BEAM CONNECTION @ EXISTING WALL

300

(3)

20

JAMES A. CLANCY, P.E. L.S. MA. PROFESSIONAL ENGINEER (MA. LIC. #46775)

**601 ASBURY AVENUE** 