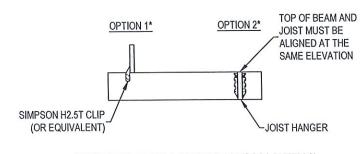

## JOIST TO BEAM CONNECTION DETAIL

\* SEE MANUFACTURERS RECOMMENDATIONS FOR ADDITIONAL REQUIREMENTS

DIAGONAL BRACE DETAIL

MA. PROFESSIONAL ENGINEER (MA. LIC. #46775) 601 ASBURY AVENUE NATIONAL PARK, NJ. 08063 PH. # 856-853-7306