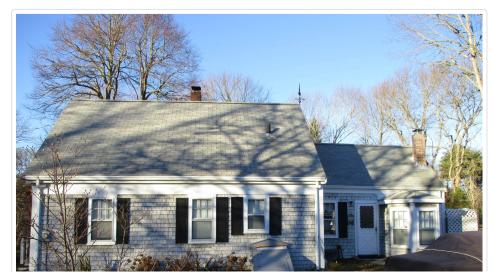

The Captain Nathen E. West House is a typical local example of a one and one half story Greek Revival style cottage with side-entry gable-end facade. Most of its original features have survived the recent application of novelty siding. These include a raking cornice with returns, and the entry surround of pilasters and lintel shelf. Fascias, emulating a frieze, remain on the side elevations, but corner boards, of they originally existed, have been covered. Windows contain 6/1 replacement sash.