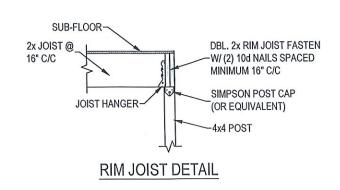

## JOIST TO BEAM CONNECTION DETAIL

\* SEE MANUFACTURERS RECOMMENDATIONS FOR ADDITIONAL REQUIREMENTS

DIAGONAL BRACE DETAIL

MA. PROFESSIONAL ENGINEER (MA. LIC. #46775) 601 ASBURY AVENUE NATIONAL PARK, NJ. 08063 PH. # 856-853-7306