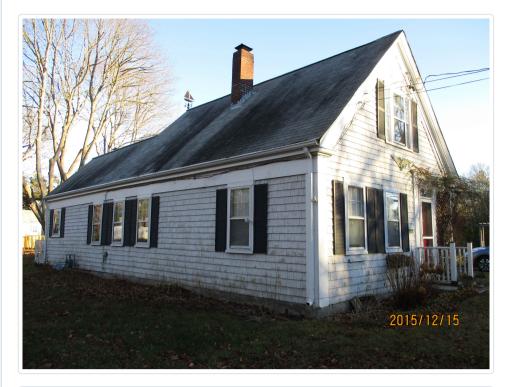

Address: 258 Tower Hill Rd

City/Town: Barnstable
Village/Neighborhood: Osterville;

**Local No:** 142(43); OVA-4J-56;

Year Constructed: 1845

Architectural Style(s): Greek Revival;

**Use(s):** Single Family Dwelling House;

Significance: Architecture;

Area(s):

Designation(s):

**Building Materials:** Roof: Asphalt Shingle;

Wall: Asbestos Shingle; Wood;

**Demolished** No

The Massachusetts Historical Commission (MHC) has converted this paper record to digital format as part of ongoing projects to scan records of the Inventory of Historic Assets of the Commonwealth and National Register of Historic Places nominations for Massachusetts. Efforts are ongoing and not all inventory or National Register records related to this resource may be available in digital format at this time.

The Captain Nathen E. West House is a typical local example of a one and one half story Greek Revival style cottage with side-entry gable-end facade. Most of its original features have survived the recent application of novelty siding. These include a raking cornice with returns, and the entry surround of pilasters and lintel shelf. Fascias, emulating a frieze, remain on the side elevations, but corner boards, of they originally existed, have been covered. Windows contain 6/1 replacement sash.