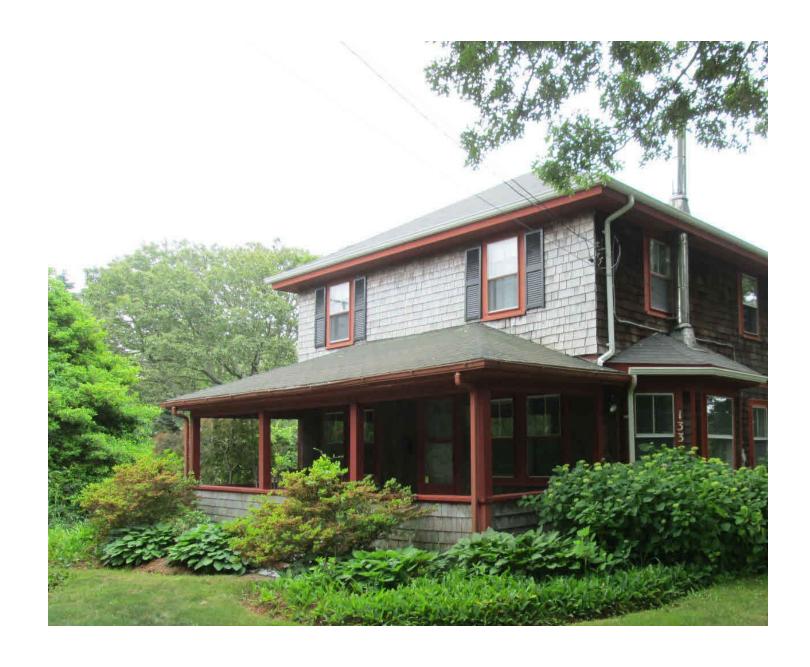

The Captain Nathen E. West House is a typical local example of a one and one half story Greek Revival style cottage with side-entry gable-end facade. Most of its original features have survived the recent application of novelty siding. These include a raking cornice with returns, and the entry surround of pilasters and lintel shelf. Fascias, emulating a frieze, remain on the side elevations, but corner boards, of they originally existed, have been covered. Windows contain 6/1 replacement sash.