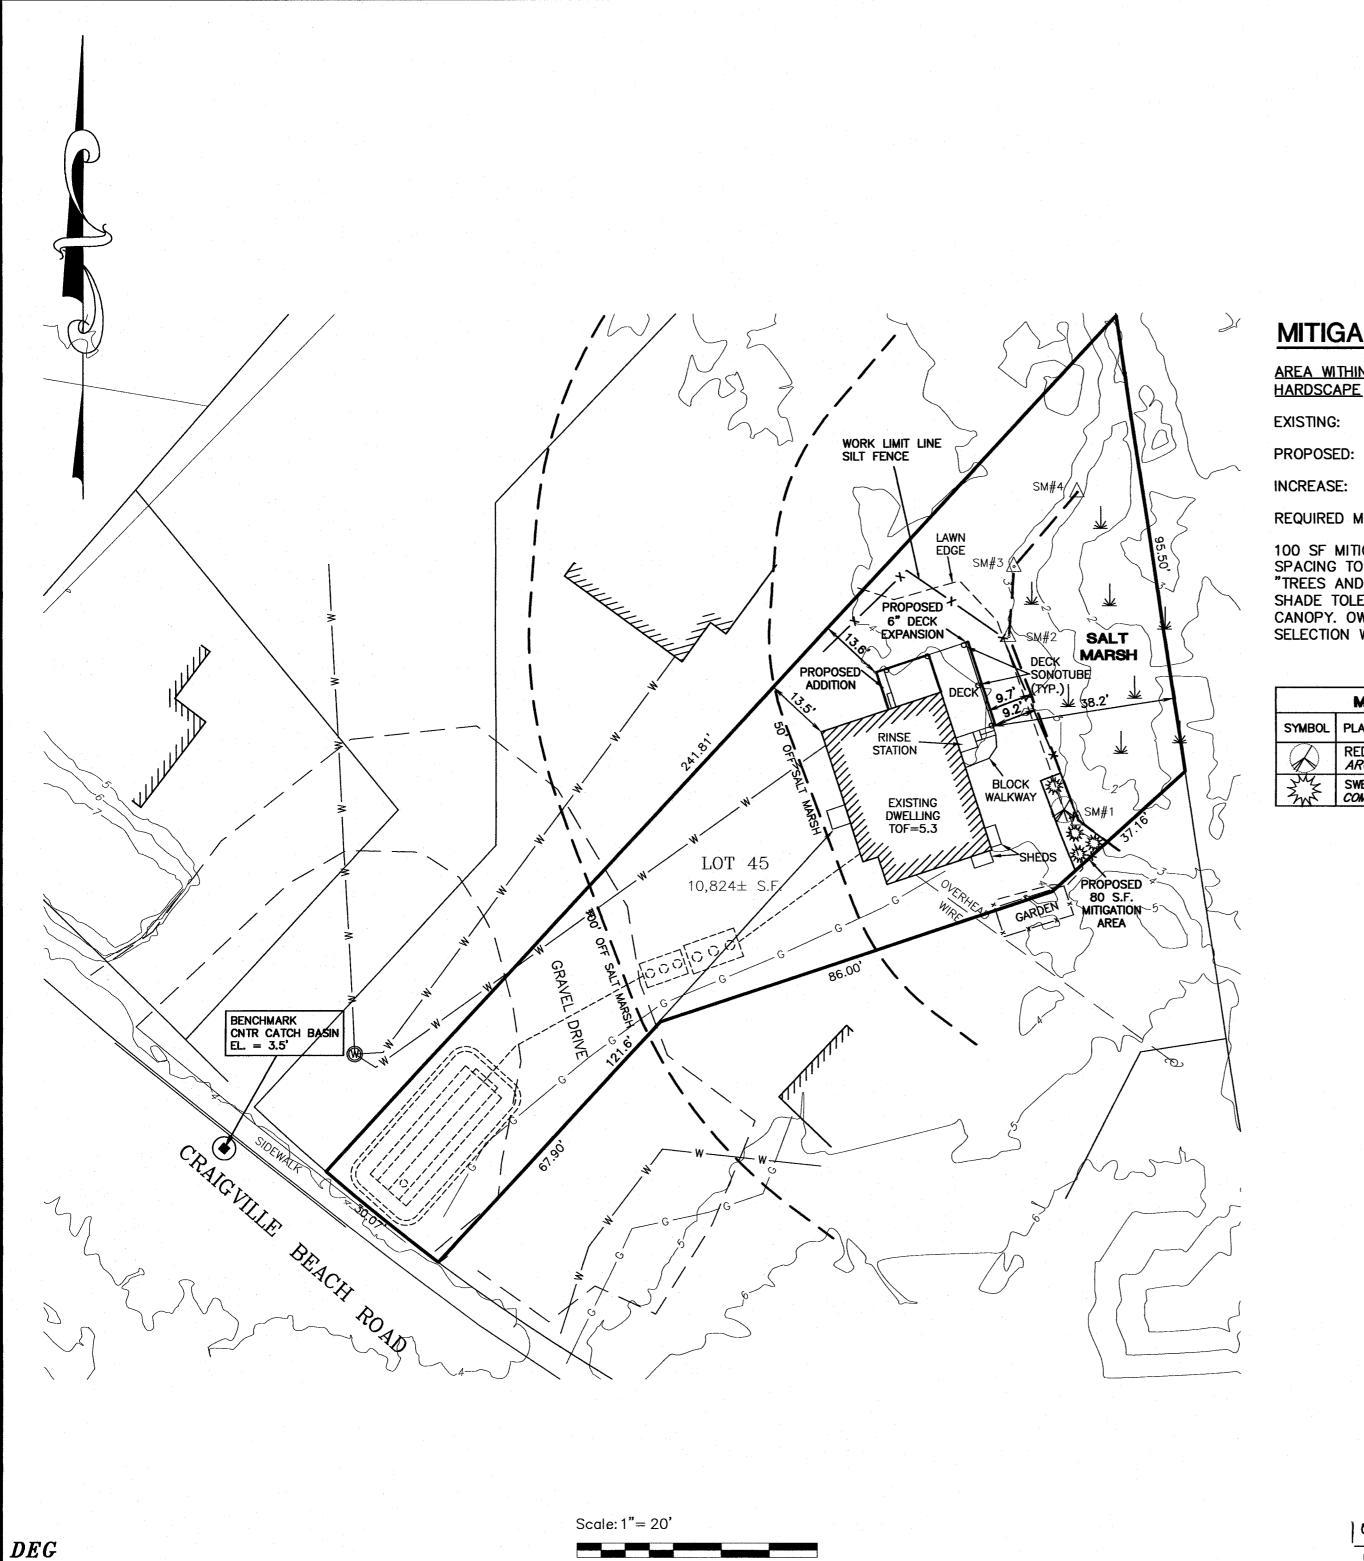

# TOWN OF BARNSTABLE Planning & Development Department Barnstable Historical Commission

**Town Clerk Stamp** 

www.town.barnstable.ma.us/historicalcommission

| Date of Application 1/28/2022                                                                      | Full Demotion Partial [                        | <b>J</b><br>Demolition |
|----------------------------------------------------------------------------------------------------|------------------------------------------------|------------------------|
| Building Address: 258 Tower Rd                                                                     |                                                |                        |
| Number Street                                                                                      |                                                |                        |
| Osterville, MA 02655                                                                               | Assessor's Map # Assessor's                    | s Parcel #             |
| Village ZIP                                                                                        |                                                |                        |
| Property Owner: Elmer & Eleanor David                                                              | (850) 960-8300                                 | )                      |
| Name                                                                                               | Phone#                                         |                        |
| Property Owner Mailing Address (if different than build                                            | ing address)                                   |                        |
| Property Owner e-mail address:                                                                     | ol.com                                         |                        |
| Contractor/Agent: Great Day Improvements / K                                                       |                                                |                        |
| Contractor/Agent Mailing Address: 602 Academy Dr                                                   | Northbrook, IL 60062                           |                        |
| Contractor/Agent Contact Name and Phone #: Katho                                                   |                                                |                        |
| Name                                                                                               | Phone #                                        |                        |
| Contractor/Agent Contact e-mail address: katherine                                                 | @mach1pd.com                                   |                        |
| Demolition Proposed - please itemize all changes:<br>No demolition required                        |                                                |                        |
|                                                                                                    |                                                |                        |
|                                                                                                    |                                                |                        |
|                                                                                                    |                                                |                        |
| Type of New Construction Proposed: 19.33'X14.0' Un                                                 | conditioned Sunroom Addition                   |                        |
|                                                                                                    |                                                |                        |
| Provide information below to assist the Commission in Building in accordance with Article 1, § 112 | making the required determination regarding th | e status of the        |
| Year built: 1856                                                                                   | Additions Year Built:                          |                        |
| Is the Building listed on the National Register of Histor No                                       |                                                |                        |
| Property Owner/Agent Signature                                                                     |                                                |                        |

GDI - BOSTON 250 CAPE HIGHWAY, UNIT 8 EAST TAUNTON, MA 02718

ELMER DAVIS & ELEANOR DAVIS
258 TOWER HILL ROAD
COSTERVILLE, MA 02655
JOB # 38472

DATE

11/17/21

DRAWN PIH 1/4" = 1'-0"

JAMÉS A. CLANCY, P.E., L.S. MA. PROFESSIONAL ENGINEER (MA. LIC. #46775) SCALE SHEET 1 OF 10

2021

0 P=>

ΛÛΝ

601 ASBURY AVENUE

PH. # 856-853-7306

NATIONAL PARK, NJ. 08063

GREAT DAY IMPROVEMENTS, BOSTON DAVIS RESIDENCE

|                                                          | DRAWING # | DESCRIPTION                    |
|----------------------------------------------------------|-----------|--------------------------------|
|                                                          | 1         | COVER                          |
|                                                          | 2         | ELEVATION "B" & "D" WALL       |
| MINIMUM DESIGN LOADS: PER 2015 IRC W/ 9TH EDITION        | 3         | ELEVATION "A" & "C" & "E" WALL |
| MA AMENDMENTS                                            | 4         | DECK PLAN                      |
|                                                          | 5         | ROOF PLAN                      |
| SUNROOM CATEGORY II (PER 2015 IRC R301.2.1.1.1           | 6         | STANDARD DECK DETAILS          |
| & AAMA / NPEA / NSA 2100)                                | 7         | STANDARD DECK DETAILS          |
| SNOW LOADS: GROUND SNOW LOAD 30 PSF                      | 8         | SYSTEM DETAILS                 |
|                                                          | 9         | SYSTEM DETAILS                 |
| <u>ULTIMATE DESIGN WIND SPEED:</u> 152 MPH, 3 SEC. GUSTS | 10        | SYSTEM DETAILS                 |