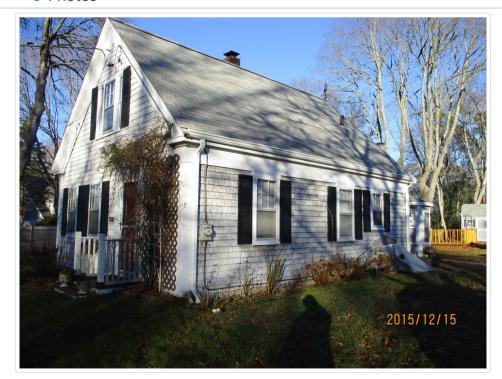

The Captain Nathen E. West House is a typical local example of a one and one half story Greek Revival style cottage with side-entry gable-end facade. Most of its original features have survived the recent application of novelty siding. These include a raking cornice with returns, and the entry surround of pilasters and lintel shelf. Fascias, emulating a frieze, remain on the side elevations, but corner boards, of they originally existed, have been covered. Windows contain 6/1 replacement sash.