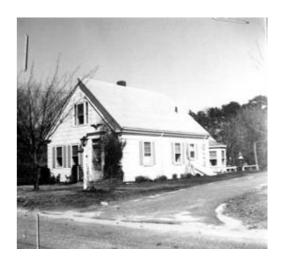

1/2" = 1'-0"

10 OF 10

11/17/21 DRAWN PIH

GDI - BOSTON 250 CAPE HIGHWAY, UNIT 8 EAST TAUNTON, MA 02718 508-822-1966 ELMER DAVIS & ELEANOR DAVIS 25,3 TOWER HILL ROAD OSTERVILLE, MA 02655 JCB # 38472

R

# Massachusetts Cultural Resource Information System Scanned Record Cover Page

Inventory No: BRN.2054

Historic Name: West, Capt. Nathan E. House

Common Name: Scudder, Erastus - Coffin, Edward

and Oliver House

Address: 258 Tower Hill Rd

City/Town: Barnstable
Village/Neighborhood: Osterville;

**Local No:** 142(43); OVA-4J-56;

Year Constructed: 1845

Architectural Style(s): Greek Revival;

**Use(s):** Single Family Dwelling House;

Significance: Architecture;

Area(s):

Designation(s):

**Building Materials:** Roof: Asphalt Shingle;

Wall: Asbestos Shingle; Wood;

**Demolished** No



The Massachusetts Historical Commission (MHC) has converted this paper record to digital format as part of ongoing projects to scan records of the Inventory of Historic Assets of the Commonwealth and National Register of Historic Places nominations for Massachusetts. Efforts are ongoing and not all inventory or National Register records related to this resource may be available in digital format at this time.

The MACRIS database and scanned files are highly dynamic; new information is added daily and both database records and related scanned files may be updated as new information is incorporated into MHC files. Users should note that there may be a considerable lag time between the receipt of new or updated records by MHC and the appearance of related information in MACRIS. Users shoul