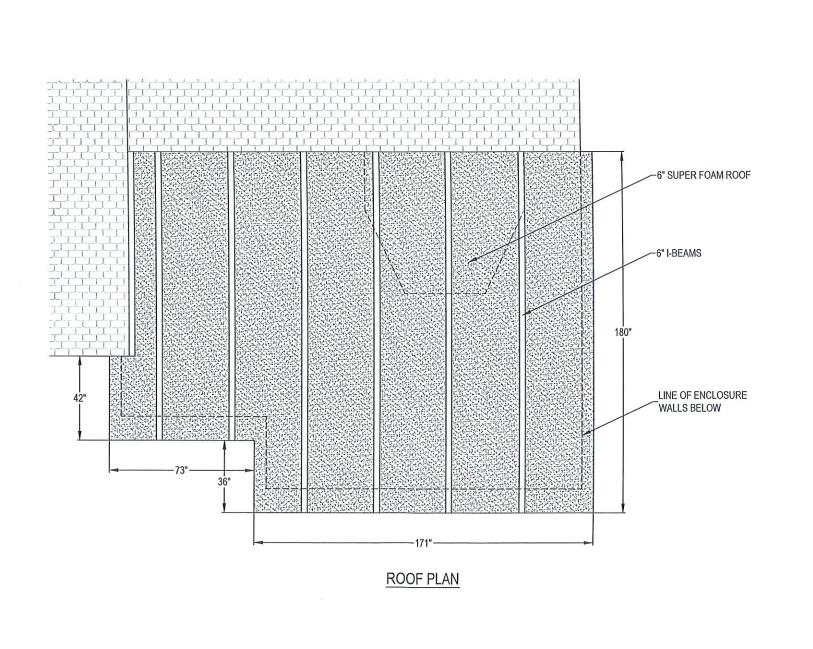

2021

0 P=>

ΛÛΝ

601 ASBURY AVENUE

PH. # 856-853-7306

NATIONAL PARK, NJ. 08063

GREAT DAY IMPROVEMENTS, BOSTON DAVIS RESIDENCE

|                                                          | DRAWING # | DESCRIPTION                    |
|----------------------------------------------------------|-----------|--------------------------------|
|                                                          | 1         | COVER                          |
|                                                          | 2         | ELEVATION "B" & "D" WALL       |
| MINIMUM DESIGN LOADS: PER 2015 IRC W/ 9TH EDITION        | 3         | ELEVATION "A" & "C" & "E" WALL |
| MA AMENDMENTS                                            | 4         | DECK PLAN                      |
|                                                          | 5         | ROOF PLAN                      |
| SUNROOM CATEGORY II (PER 2015 IRC R301.2.1.1.1           | 6         | STANDARD DECK DETAILS          |
| & AAMA / NPEA / NSA 2100)                                | 7         | STANDARD DECK DETAILS          |
| SNOW LOADS: GROUND SNOW LOAD 30 PSF                      | 8         | SYSTEM DETAILS                 |
|                                                          | 9         | SYSTEM DETAILS                 |
| <u>ULTIMATE DESIGN WIND SPEED:</u> 152 MPH, 3 SEC. GUSTS | 10        | SYSTEM DETAILS                 |