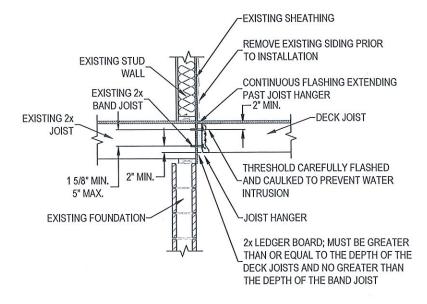

### LEDGER BOARD ATTACHMENT DETAIL - BAND JOIST

LEDGER BOARD ATTACHMENT DETAIL -CONCRETE OR SOLID MASONRY WALL

LEDGER BOARD ATTACHMENT DETAIL -**HOLLOW MASONRY WALL** 