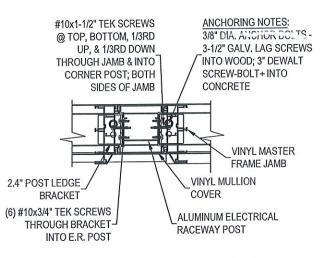

PLAN VIEW OF STORM DOOR CONNECTION @ FOAM FILL PANEL

#10x1-1/2" TEK SCREWS VINYL MASTER @ TOP, BOTTOM, 1/3 UP, FRAME JAMB -&1/3RD DOWN THROUGH (6) #10x3/4" TEK JAMB & INTO CORNER SCREWS THROUGH POST; BOTH SIDES EACH BRACKET & INTO CORNER POST ANCHORING NOTES: VINYL MULLION 3/8" DIA. ANCHOR BOLTS -#10x2" TEK SCREWS INTERFACE 3-1/2" GALV. LAG SCREWS @ TOP, BOTTOM, 1/3 INTO WOOD: 3" DEWALT UP, &1/3RD DOWN-SCREW-BOLT+INTO THROUGH CORNER CONCRETE INTO E.R. POST VINYL MASTER FRAME ALUMINUM CORNER JAMB **POST** 2.4" POST LEDGE VINYL EXTERIOR BRACKET CORNER CAP VINYL MULLION ALUMINUM ELECTRICAL RACEWAY POST

> PLAN VIEW OF E.R. POST & MASTER FRAME JAMB CONNECTION @ CORNER POST

PLAN VIEW OF MASTER FRAME JAMB CONNECTION @ E.R. POST

**601 ASBURY AVENUE** NATIONAL PARK, NJ. 08063 PH. # 856-853-7306

ELMER DAVIS & F.LEANOR DAVIS
258 TOWER HILL ROAD
OSTERVILLE, MA 02655
JOB # :38472