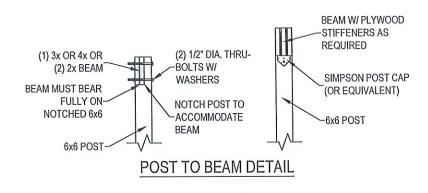

## JOIST TO BEAM CONNECTION DETAIL

\* SEE MANUFACTURERS RECOMMENDATIONS FOR ADDITIONAL REQUIREMENTS

DIAGONAL BRACE DETAIL

MA. PROFESSIONAL ENGINEER (MA. LIC. #46775) 601 ASBURY AVENUE NATIONAL PARK, NJ. 08063 PH. # 856-853-7306