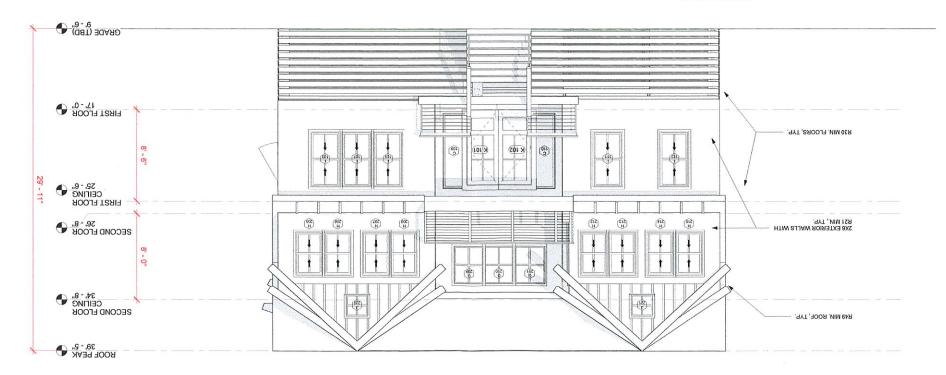

2021

0 P=>

ΛÛΝ

601 ASBURY AVENUE

PH. # 856-853-7306

NATIONAL PARK, NJ. 08063

GREAT DAY IMPROVEMENTS, BOSTON DAVIS RESIDENCE

|                                                          | DRAWING # | DESCRIPTION                    |
|----------------------------------------------------------|-----------|--------------------------------|
|                                                          | 1         | COVER                          |
|                                                          | 2         | ELEVATION "B" & "D" WALL       |
| MINIMUM DESIGN LOADS: PER 2015 IRC W/ 9TH EDITION        | 3         | ELEVATION "A" & "C" & "E" WALL |
| MA AMENDMENTS                                            | 4         | DECK PLAN                      |
|                                                          | 5         | ROOF PLAN                      |
| SUNROOM CATEGORY II (PER 2015 IRC R301.2.1.1.1           | 6         | STANDARD DECK DETAILS          |
| & AAMA / NPEA / NSA 2100)                                | 7         | STANDARD DECK DETAILS          |
| SNOW LOADS: GROUND SNOW LOAD 30 PSF                      | 8         | SYSTEM DETAILS                 |
|                                                          | 9         | SYSTEM DETAILS                 |
| <u>ULTIMATE DESIGN WIND SPEED:</u> 152 MPH, 3 SEC. GUSTS | 10        | SYSTEM DETAILS                 |

#### LIVE LOADS:

1. ROOF: 30 PSF

2. FLOOR: 40 PSF

THIS SUNROOM IS NOT TO BE CONDITIONED OR USED AS A PERMANENT LIVING AREA.

#### NOTES:

- 1. ALLVIEW (CV7) SUNROOM; WHITE IN COLOR
- 2. CONSTRUCT SUNROOM ON NEW DECK
- 3. NO HEAT BY GDI; ELECTRICAL BY GDI
- 4. ALL DECK LUMBER IS PRESSURE TREATED SYP #2 OR BETTER
- 5. THIS SUNROOM IS CONSIDERED AS NON-CONDITIONED SPACE, EXEMPT FROM ENERGY REQUIREMENTS (PER 2015 IRC SECTION N1102.1, NOTE 2)