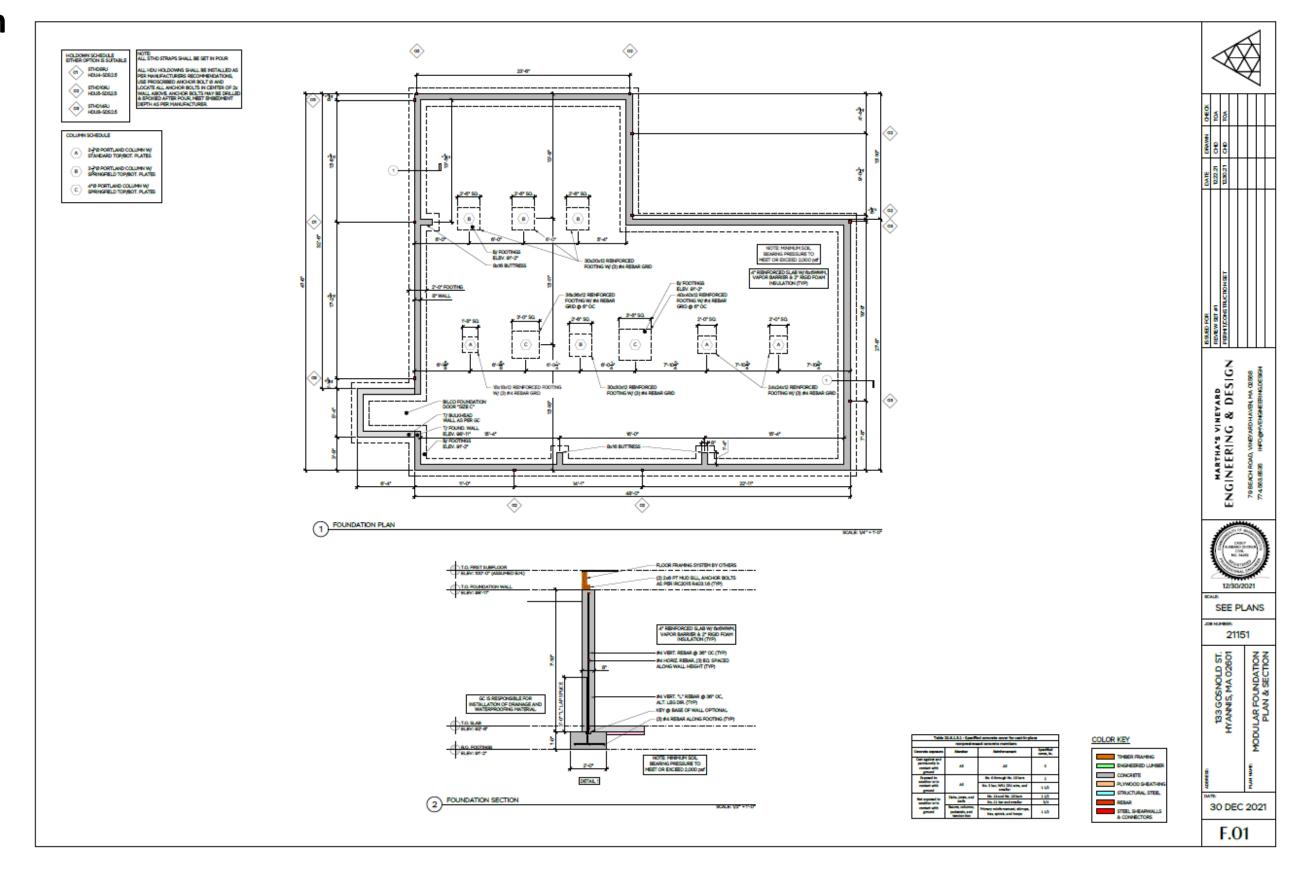

#### LIVE LOADS:

1. ROOF: 30 PSF

2. FLOOR: 40 PSF

THIS SUNROOM IS NOT TO BE CONDITIONED OR USED AS A PERMANENT LIVING AREA.

#### NOTES:

- 1. ALLVIEW (CV7) SUNROOM; WHITE IN COLOR
- 2. CONSTRUCT SUNROOM ON NEW DECK
- 3. NO HEAT BY GDI; ELECTRICAL BY GDI
- 4. ALL DECK LUMBER IS PRESSURE TREATED SYP #2 OR BETTER
- 5. THIS SUNROOM IS CONSIDERED AS NON-CONDITIONED SPACE, EXEMPT FROM ENERGY REQUIREMENTS (PER 2015 IRC SECTION N1102.1, NOTE 2)

THIS SUNROOM AND FOUNDATION HAVE BEEN EVALUATED FOR DESIGN LOADS REQUIRED BY THE IRC CODE. THIS INCLUDES ALL MATERIALS, COMPONENTS, CONNECTIONS, AND ATTACHMENTS WHEN CALCULATING THE LOAD REQUIREMENTS.