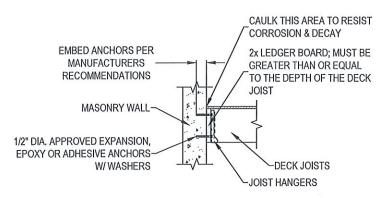

### LEDGER BOARD FASTENER SPACING AND CLEARANCE

### LEDGER BOARD ATTACHMENT DETAIL - BAND JOIST

LEDGER BOARD ATTACHMENT DETAIL -CONCRETE OR SOLID MASONRY WALL

LEDGER BOARD ATTACHMENT DETAIL -**HOLLOW MASONRY WALL** 