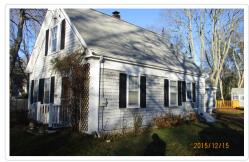

The Captain Nathen E. West House is a typical local example of a one and one half story Greek Revival style cottage with side-entry gable-end facade. Most of its original features have survived the recent application of novelty siding. These include a raking cornice with returns, and the entry surround of pilasters and lintel shelf. Fascias, emulating a frieze, remain on the side elevations, but corner boards, of they originally existed, have been covered. Windows contain 6/1 replacement sash.