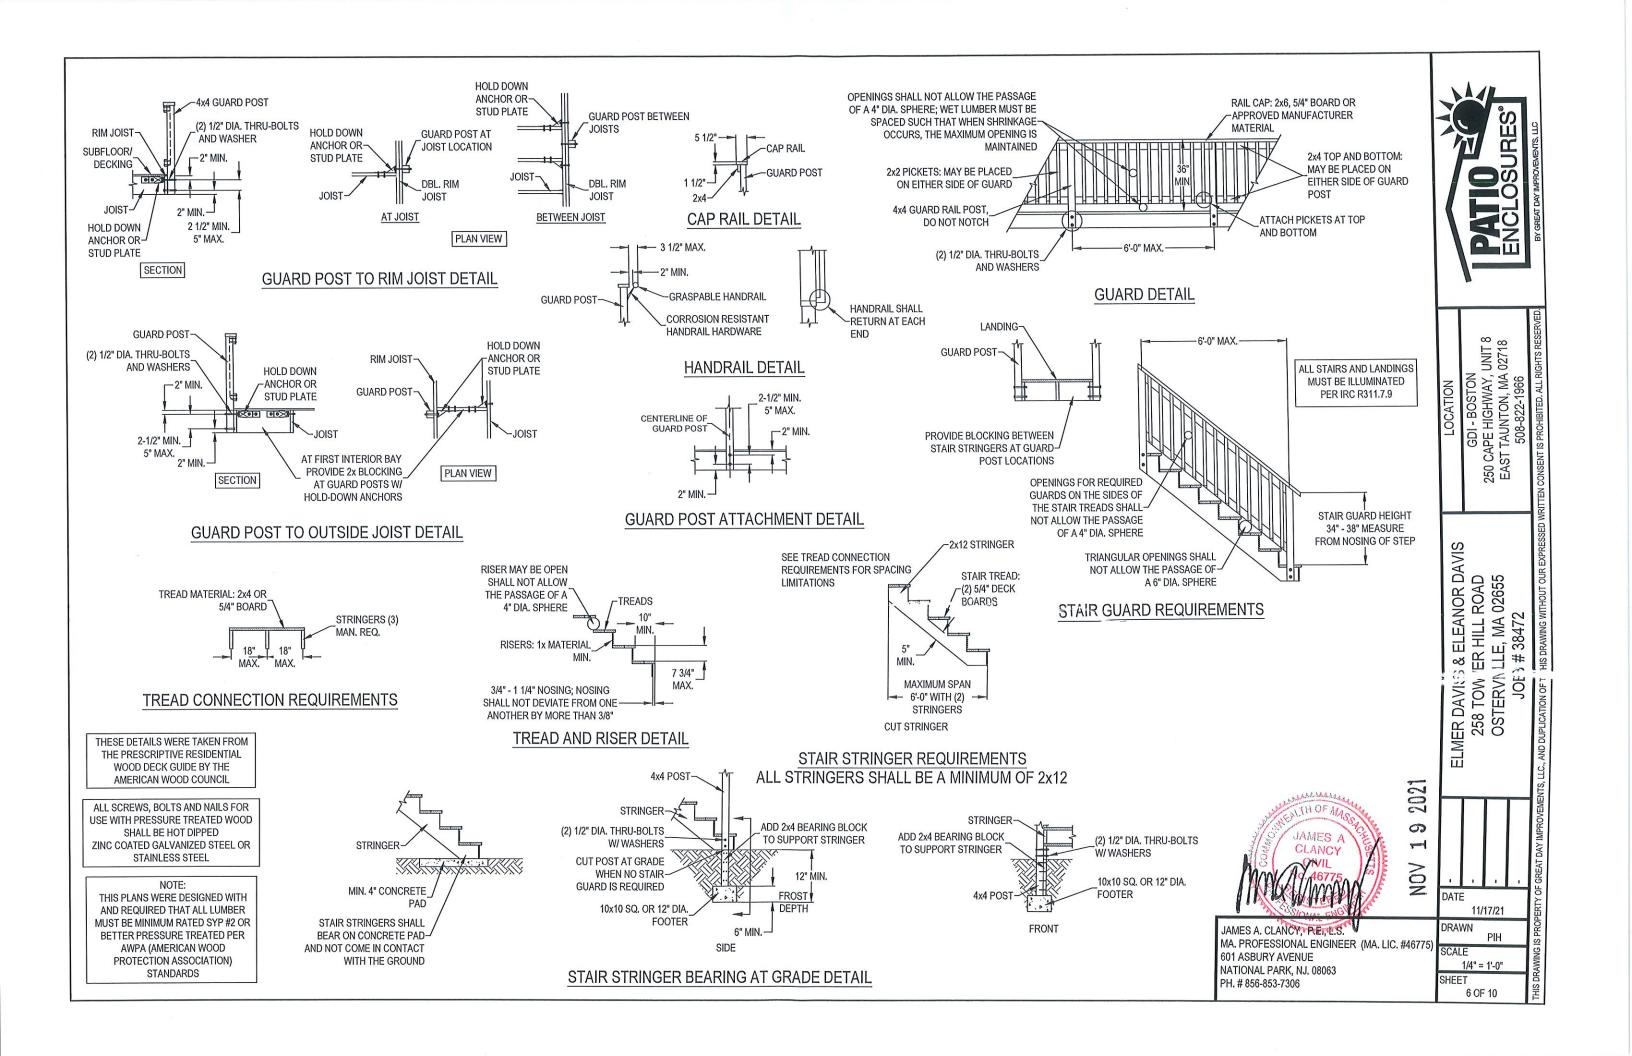

GDI - BOSTON 250 CAPE HIGHWAY, UNIT 8 EAST TAUNTON, MA 02718

ELMER DAVIS & ELEANOR DAVIS
258 TOWER HILL ROAD
COSTERVILLE, MA 02655
JOB # 38472

DATE

11/17/21

DRAWN PIH 1/4" = 1'-0"

JAMÉS A. CLANCY, P.E., L.S. MA. PROFESSIONAL ENGINEER (MA. LIC. #46775) SCALE SHEET 1 OF 10

2021

0 P=>

ΛÛΝ

601 ASBURY AVENUE

PH. # 856-853-7306

NATIONAL PARK, NJ. 08063

GREAT DAY IMPROVEMENTS, BOSTON DAVIS RESIDENCE

|                                                          | DRAWING # | DESCRIPTION                    |
|----------------------------------------------------------|-----------|--------------------------------|
|                                                          | 1         | COVER                          |
|                                                          | 2         | ELEVATION "B" & "D" WALL       |
| MINIMUM DESIGN LOADS: PER 2015 IRC W/ 9TH EDITION        | 3         | ELEVATION "A" & "C" & "E" WALL |
| MA AMENDMENTS                                            | 4         | DECK PLAN                      |
|                                                          | 5         | ROOF PLAN                      |
| SUNROOM CATEGORY II (PER 2015 IRC R301.2.1.1.1           | 6         | STANDARD DECK DETAILS          |
| & AAMA / NPEA / NSA 2100)                                | 7         | STANDARD DECK DETAILS          |
| SNOW LOADS: GROUND SNOW LOAD 30 PSF                      | 8         | SYSTEM DETAILS                 |
|                                                          | 9         | SYSTEM DETAILS                 |
| <u>ULTIMATE DESIGN WIND SPEED:</u> 152 MPH, 3 SEC. GUSTS | 10        | SYSTEM DETAILS                 |

#### LIVE LOADS:

1. ROOF: 30 PSF

2. FLOOR: 40 PSF

THIS SUNROOM IS NOT TO BE CONDITIONED OR USED AS A PERMANENT LIVING AREA.

#### NOTES:

- 1. ALLVIEW (CV7) SUNROOM; WHITE IN COLOR
- 2. CONSTRUCT SUNROOM ON NEW DECK
- 3. NO HEAT BY GDI; ELECTRICAL BY GDI
- 4. ALL DECK LUMBER IS PRESSURE TREATED SYP #2 OR BETTER
- 5. THIS SUNROOM IS CONSIDERED AS NON-CONDITIONED SPACE, EXEMPT FROM ENERGY REQUIREMENTS (PER 2015 IRC SECTION N1102.1, NOTE 2)

THIS SUNROOM AND FOUNDATION HAVE BEEN EVALUATED FOR DESIGN LOADS REQUIRED BY THE IRC CODE. THIS INCLUDES ALL MATERIALS, COMPONENTS, CONNECTIONS, AND ATTACHMENTS WHEN CALCULATING THE LOAD REQUIREMENTS.

GDI - BOSTON 250 CAPE HIGHWAY, UNIT 8 EAST TAUNTON, MA 02718 508-822-1966

ELMER DAVIS (& ELEANOR DAVIS 258 TOW'ER HILL ROAD OSTER/VILLET, MA 02655 JOB # 3,8472

11/17/21

JAMES A. OLANOY, P.E., L.S. MA. PROFESSIONAL ENGINEER (MA. LIC. #46775) 601 ASBURY AVENUE NATIONAL PARK, NJ. 08063 PH. # 856-853-7306

PARAMANA

DATE DRAWN PIH SCALE 1/4" = 1'-0"

1707

9

-

NON NON

SHEET 2 OF 10

GDI - BOSTON 250 CAPE HIGHWAY, UNIT 8 EAST TAUNTON, MA 02718 508-822-1966

ELMER DAVIS & ELEANOR DAVIS
258 TOWFER HILL ROAD
OSTERVIL LE, MA 02655
JOB 3, 38472

2021 (5) BEET? DATE 11/17/21

JAMES A CLANCY, R.E. L.S.

MA. PROFESSIONAL ENGINEER (MA. LIC. #46775)
601 ASBURY AVENUE
NATIONAL PARK, NJ. 08063
PH. # 856-853-7306

DRAWN

SCALE
1/4
SHEET

DRAWN

PIH 1/4" = 1'-0" 5 OF 10