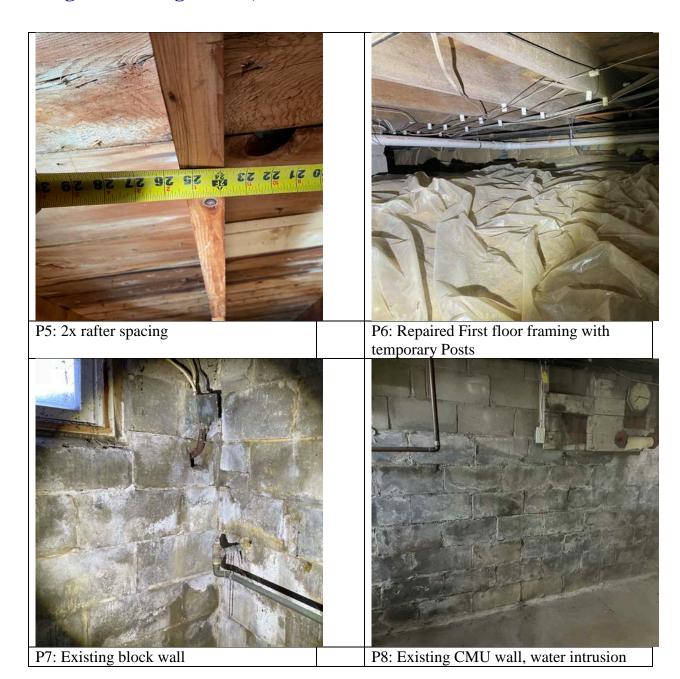

# TOWN OF BARNSTABLE Planning & Development Department Barnstable Historical Commission

**Town Clerk Stamp** 

www.town.barnstable.ma.us/historicalcommission

| Date of Application 1/28/2022                                                                      | Full Demotion Partial [                        | <b>J</b><br>Demolition |
|----------------------------------------------------------------------------------------------------|------------------------------------------------|------------------------|
| Building Address: 258 Tower Rd                                                                     |                                                |                        |
| Number Street                                                                                      |                                                |                        |
| Osterville, MA 02655                                                                               | Assessor's Map # Assessor's                    | s Parcel #             |
| Village ZIP                                                                                        |                                                |                        |
| Property Owner: Elmer & Eleanor David                                                              | (850) 960-8300                                 | )                      |
| Name                                                                                               | Phone#                                         |                        |
| Property Owner Mailing Address (if different than build                                            | ing address)                                   |                        |
| Property Owner e-mail address:                                                                     | ol.com                                         |                        |
| Contractor/Agent: Great Day Improvements / K                                                       |                                                |                        |
| Contractor/Agent Mailing Address: 602 Academy Dr                                                   | Northbrook, IL 60062                           |                        |
| Contractor/Agent Contact Name and Phone #: Katho                                                   |                                                |                        |
| Name                                                                                               | Phone #                                        |                        |
| Contractor/Agent Contact e-mail address: katherine                                                 | @mach1pd.com                                   |                        |
| Demolition Proposed - please itemize all changes:<br>No demolition required                        |                                                |                        |
|                                                                                                    |                                                |                        |
|                                                                                                    |                                                |                        |
|                                                                                                    |                                                |                        |
| Type of New Construction Proposed: 19.33'X14.0' Un                                                 | conditioned Sunroom Addition                   |                        |
|                                                                                                    |                                                |                        |
| Provide information below to assist the Commission in Building in accordance with Article 1, § 112 | making the required determination regarding th | e status of the        |
| Year built: 1856                                                                                   | Additions Year Built:                          |                        |
| Is the Building listed on the National Register of Histor No                                       |                                                |                        |
| Property Owner/Agent Signature                                                                     |                                                |                        |