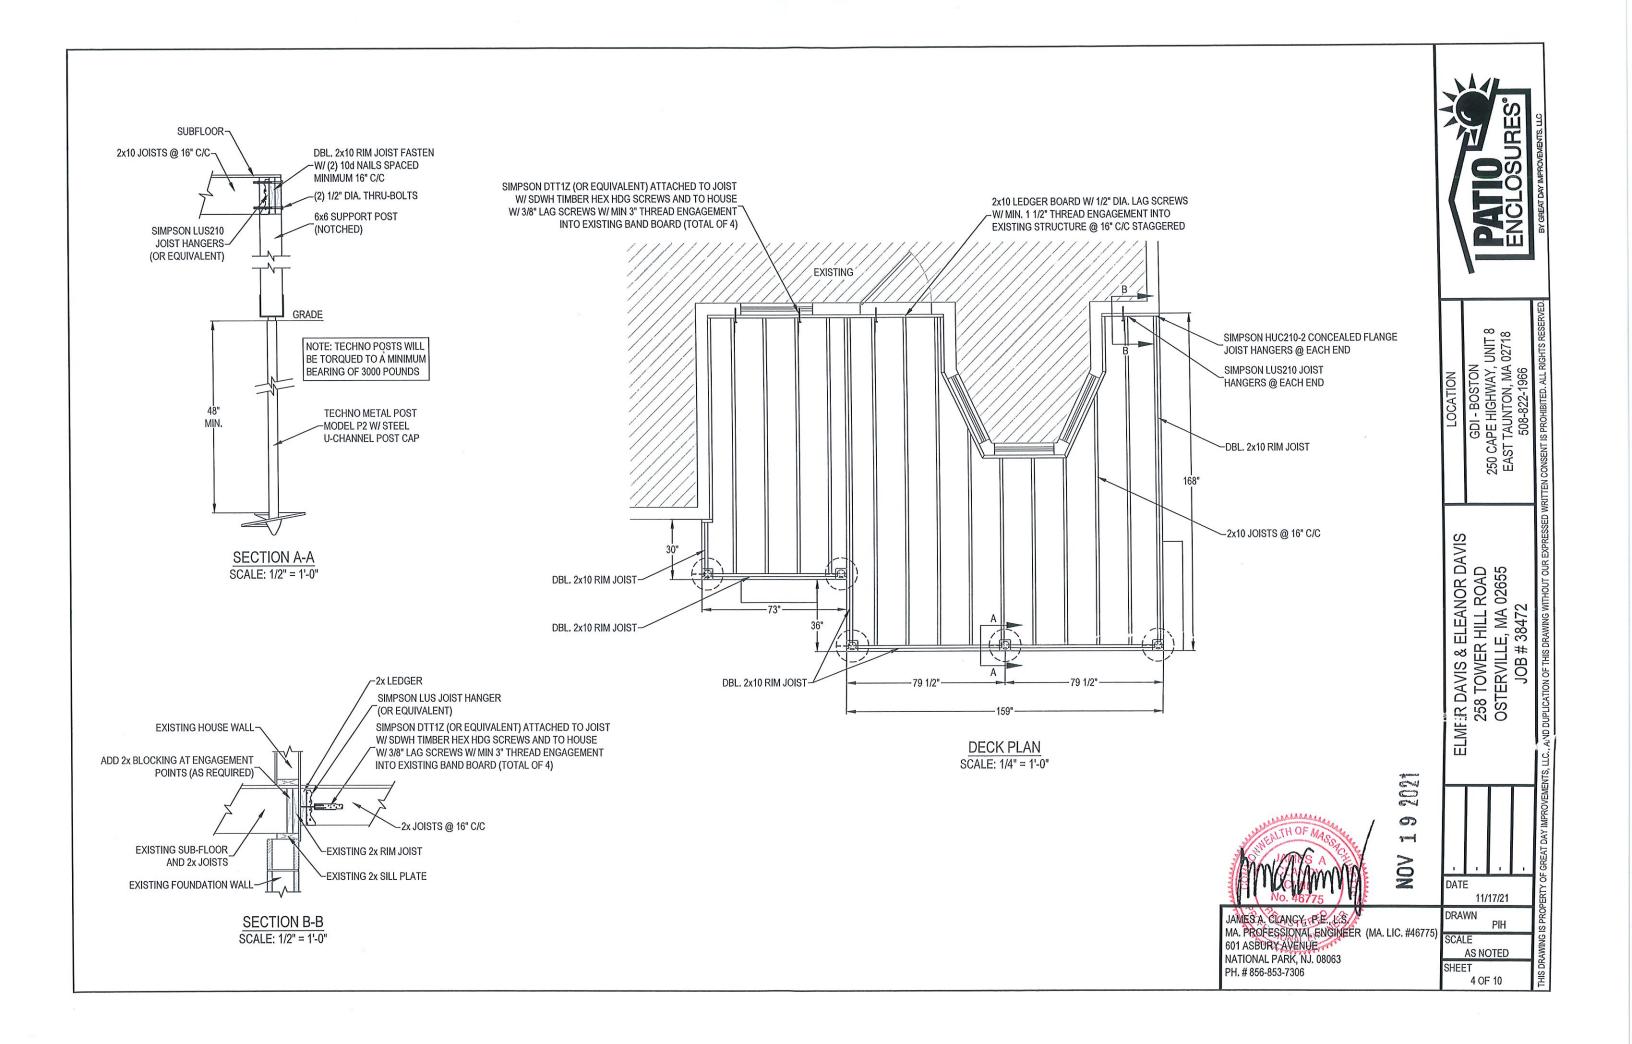

### LEDGER BOARD FASTENER SPACING AND CLEARANCE

### LEDGER BOARD ATTACHMENT DETAIL - BAND JOIST

LEDGER BOARD ATTACHMENT DETAIL -CONCRETE OR SOLID MASONRY WALL

LEDGER BOARD ATTACHMENT DETAIL -**HOLLOW MASONRY WALL** 

## JOIST TO BEAM CONNECTION DETAIL

\* SEE MANUFACTURERS RECOMMENDATIONS FOR ADDITIONAL REQUIREMENTS

DIAGONAL BRACE DETAIL

MA. PROFESSIONAL ENGINEER (MA. LIC. #46775) 601 ASBURY AVENUE NATIONAL PARK, NJ. 08063 PH. # 856-853-7306

URES

GDI - BOSTON 250 CAPE HIGHWAY, UNIT 8 EAST TAUNTON, MA 02718 502.802.1966 ELMER DAVIS & IELEANOR DAVIS 258 TOWER HILL ROAD OSTERVILLE, MA 02655 JOB # 3:8472

DATE 11/17/21

DRAWN 1/4" = 1'-0" SHEET 7 OF 10