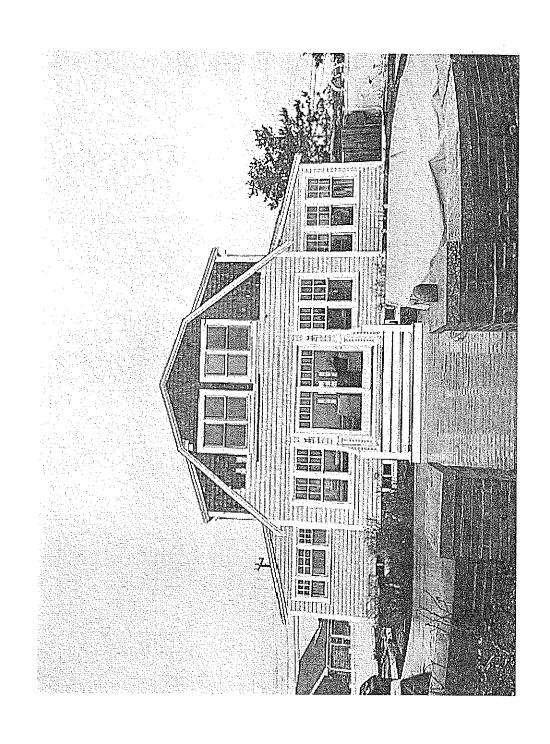

The Captain Nathen E. West House is a typical local example of a one and one half story Greek Revival style cottage with side-entry gable-end facade. Most of its original features have survived the recent application of novelty siding. These include a raking cornice with returns, and the entry surround of pilasters and lintel shelf. Fascias, emulating a frieze, remain on the side elevations, but corner boards, of they originally existed, have been covered. Windows contain 6/1 replacement sash.