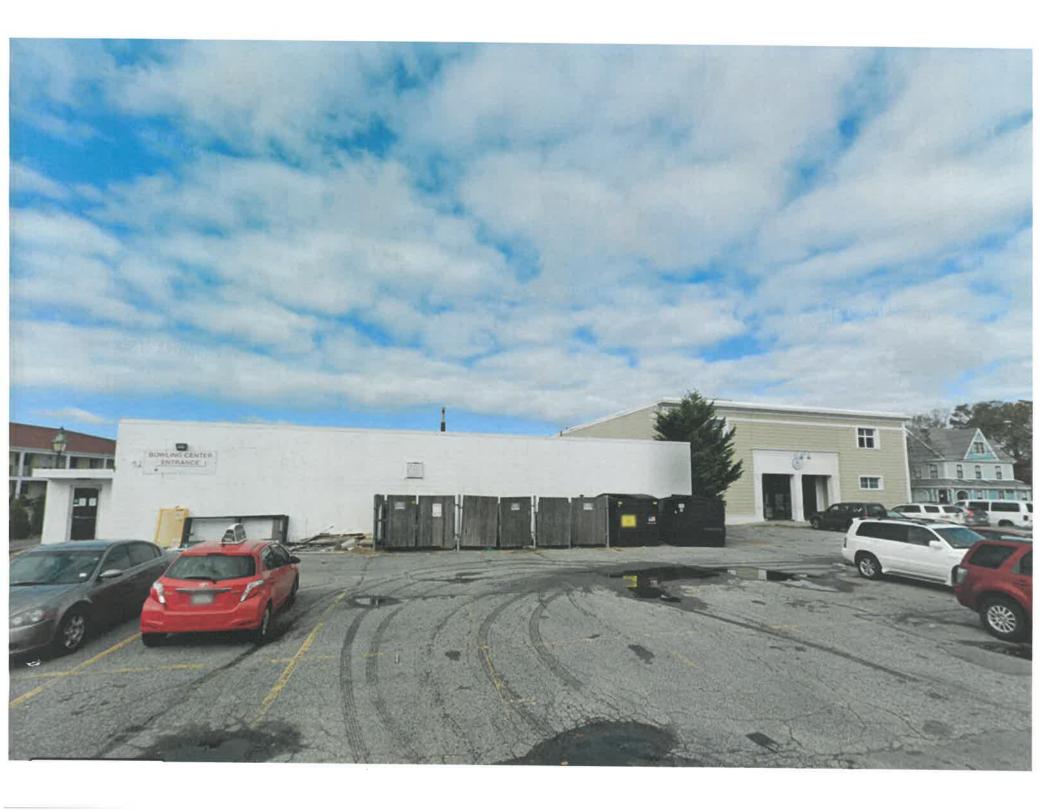

#### **New Business**

Julie Kimball (property owner), Wyatt St. Germain d/b/a The Head Stash, 569 Main Street, Unit D, Hyannis – Map 308. Parcel 111

New Business Signage

WM Sturgis Friends of Education FNDTN Inc., 441 Main Street, Hyannis – Map 308, Parcel 080 Renovations to include new windows, doors, trim, wall-mounted light fixture, replacement of asphalt walking path, new canopy, and new gate

| Assessor's Map No. 308                                       | Parcel No                                                                                                       |        |
|--------------------------------------------------------------|-----------------------------------------------------------------------------------------------------------------|--------|
| Address of Proposed Work                                     | 441 Main St Hyannis                                                                                             |        |
| Applicant Name Stury                                         | is Publiz Charlor School                                                                                        |        |
| Applicant Mailing Address 42                                 | 7 Main St. Town/State/Zip Hyannis MA 02                                                                         | 60     |
| Applicant Phone Number50                                     | 18771-2780                                                                                                      |        |
| Applicant E-Mailjalb                                         | recht a) sturgischartarschool.org                                                                               | _      |
| Property Owner NameSA                                        | ME                                                                                                              |        |
| Owner Mailing Address                                        | Town/State/Zip                                                                                                  |        |
| Owner Phone                                                  |                                                                                                                 |        |
| Agent or Contractor Address 68 C Agent or Contractor Phone 5 | lavy-Ann Agresti AIA<br>enterSt #22 Town/State/Zip Hyanmis MA 0260<br>08 790 1665<br>nagresti à thedesigni. com | _<br>_ |
|                                                              | PROPOSED WORK Please check all categories that apply:                                                           | ==:    |
| Building Type:                                               | ☐ Commercial ☐ Residential ☐ Accessory ☐ Other _ Educational                                                    |        |
| Work Proposed:                                               |                                                                                                                 |        |
| 1. Building Construction:                                    | ☐ New Building ☐ Addition ☐ Alteration                                                                          |        |
| 2. Exterior Alteration:                                      | Windows  □ Doors  □ Siding  □ Roof □ Other                                                                      |        |
| 3. Exterior Painting:                                        |                                                                                                                 | _      |
| 4. Signs:                                                    | ☐ New sign ☐ Alteration to existing sign                                                                        |        |
| 5. Accessory Improvement:                                    | ☐ Fence ☐ Parking Lot ☐ Outdoor Dini ☐ Awning/Canopy                                                            | ing    |
| 6. Other:                                                    | Remaring Existing Sign                                                                                          | _      |

Attach an additional sheet, if necessary.

| Charles School into classworm space.                                                            |
|-------------------------------------------------------------------------------------------------|
| The project adds no new space. It is a venovation of existing.                                  |
| NORTH - replace costs windows w/ NEW DOUBLE Hong - Anderson - Fibreslas Elad                    |
| - Anoabzed Alum Stare-Pront Dows - Brick Remains WEST - New wirdows - Alum Anodized Streetwest. |
| - CMU Wall Newarks - PTD NEW COUR SW6529 Scandar<br>- Asphalt Path replaced w/ seagress garden. |
| - New Lindows + DOORS ALLOWS ANDDIZED START TOUT.                                               |
| EXST-Alley(private) new canopy corrugal blue, new gate STEEL                                    |
| SignedApplicant - Agent                                                                         |
| Date Nals, 2000.                                                                                |