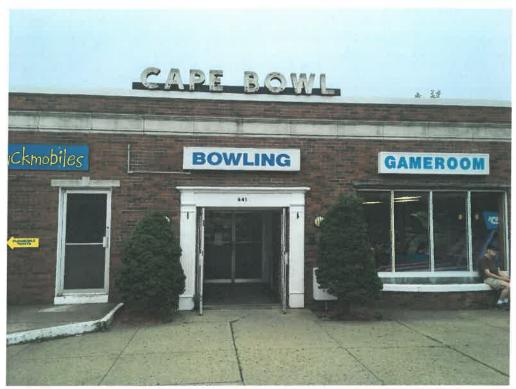

# THE DESIGN INITIATIVE INC | 441 Main St Hyannis

Main St Façade / Facing North

Interior Before Demo - Lanes have been removed