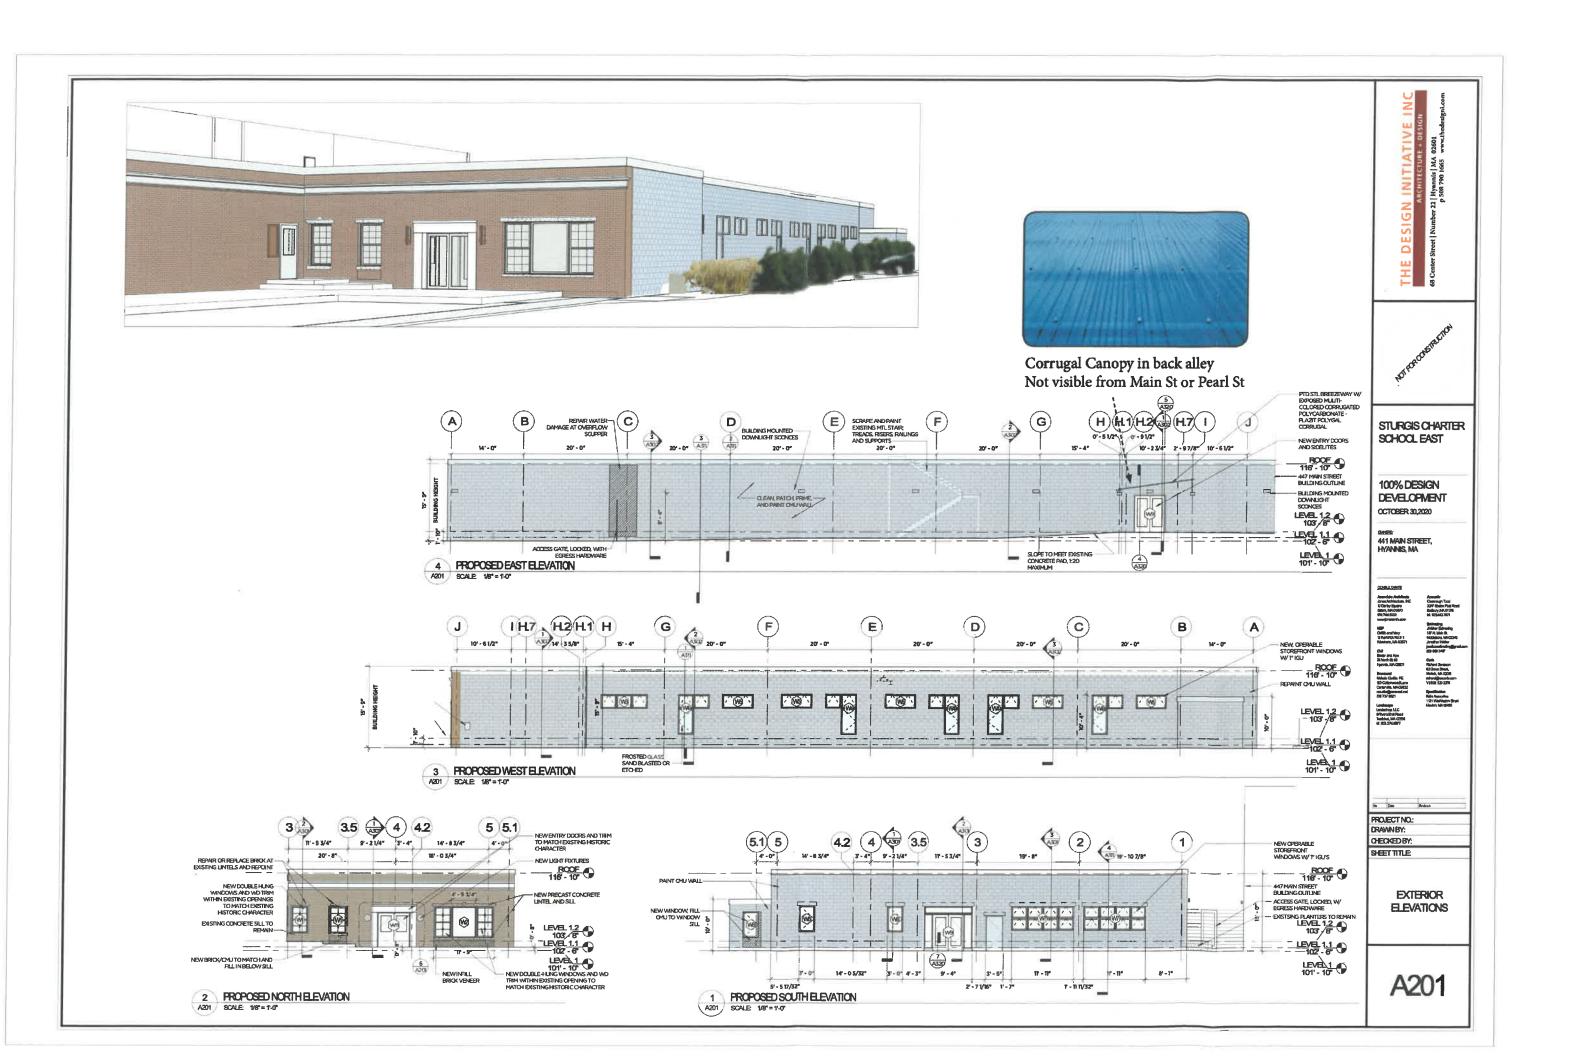

#### **New Business**

Julie Kimball (property owner), Wyatt St. Germain d/b/a The Head Stash, 569 Main Street, Unit D, Hyannis – Map 308. Parcel 111

New Business Signage

WM Sturgis Friends of Education FNDTN Inc., 441 Main Street, Hyannis – Map 308, Parcel 080 Renovations to include new windows, doors, trim, wall-mounted light fixture, replacement of asphalt walking path, new canopy, and new gate

Attach an additional sheet, if necessary.

| Charles School into classworm space.                                                            |
|-------------------------------------------------------------------------------------------------|
| The project adds no new space. It is a venovation of existing.                                  |
| NORTH - replace costs windows w/ NEW DOUBLE Hong - Anderson - Fibreslas Elad                    |
| - Anoabzed Alum Stare-Pront Dows - Brick Remains WEST - New wirdows - Alum Anodized Streetwest. |
| - CMU Wall Newarks - PTD NEW COUR SW6529 Scandar<br>- Asphalt Path replaced w/ seagress garden. |
| - New Lindows + DOORS ALLOWS ANDDIZED START TOUT.                                               |
| EXST-Alley(private) new canopy corrugal blue, new gate STEEL                                    |
| SignedApplicant - Agent                                                                         |
| Date Nals, 2000.                                                                                |

|                                         | FOUNDATION N/A                                                |                                                                                                                                                                                                                                                                                                                                                                                                                                                                                                                                                                                                                                                                                                                                                                                                                                                                                                                                                                                                                                                                                                                                                                                                                                                                                                                                                                                                                                                                                                                                                                                                                                                                                                                                                                                                                                                                                                                                                                                                                                                                                                                                |
|-----------------------------------------|---------------------------------------------------------------|--------------------------------------------------------------------------------------------------------------------------------------------------------------------------------------------------------------------------------------------------------------------------------------------------------------------------------------------------------------------------------------------------------------------------------------------------------------------------------------------------------------------------------------------------------------------------------------------------------------------------------------------------------------------------------------------------------------------------------------------------------------------------------------------------------------------------------------------------------------------------------------------------------------------------------------------------------------------------------------------------------------------------------------------------------------------------------------------------------------------------------------------------------------------------------------------------------------------------------------------------------------------------------------------------------------------------------------------------------------------------------------------------------------------------------------------------------------------------------------------------------------------------------------------------------------------------------------------------------------------------------------------------------------------------------------------------------------------------------------------------------------------------------------------------------------------------------------------------------------------------------------------------------------------------------------------------------------------------------------------------------------------------------------------------------------------------------------------------------------------------------|
|                                         | SIDING TYPE BRICK / CMU TO REMAIN                             | COLOR                                                                                                                                                                                                                                                                                                                                                                                                                                                                                                                                                                                                                                                                                                                                                                                                                                                                                                                                                                                                                                                                                                                                                                                                                                                                                                                                                                                                                                                                                                                                                                                                                                                                                                                                                                                                                                                                                                                                                                                                                                                                                                                          |
|                                         | CHIMNEY TYPE N/A-                                             | COLOR                                                                                                                                                                                                                                                                                                                                                                                                                                                                                                                                                                                                                                                                                                                                                                                                                                                                                                                                                                                                                                                                                                                                                                                                                                                                                                                                                                                                                                                                                                                                                                                                                                                                                                                                                                                                                                                                                                                                                                                                                                                                                                                          |
|                                         | ROOF MATERIAL N/A                                             | COLOR A STATE OF THE STATE OF T |
|                                         | ROOF PITCH FLAT                                               | ·                                                                                                                                                                                                                                                                                                                                                                                                                                                                                                                                                                                                                                                                                                                                                                                                                                                                                                                                                                                                                                                                                                                                                                                                                                                                                                                                                                                                                                                                                                                                                                                                                                                                                                                                                                                                                                                                                                                                                                                                                                                                                                                              |
| A                                       | DOORS KAWNEER TRIEAR 451UT                                    | COLOR ANODIZED CLEAR                                                                                                                                                                                                                                                                                                                                                                                                                                                                                                                                                                                                                                                                                                                                                                                                                                                                                                                                                                                                                                                                                                                                                                                                                                                                                                                                                                                                                                                                                                                                                                                                                                                                                                                                                                                                                                                                                                                                                                                                                                                                                                           |
|                                         | WINDOWS KAWNEER TRIFAB 451 UT                                 | COLOR ANODIZED CLEAR                                                                                                                                                                                                                                                                                                                                                                                                                                                                                                                                                                                                                                                                                                                                                                                                                                                                                                                                                                                                                                                                                                                                                                                                                                                                                                                                                                                                                                                                                                                                                                                                                                                                                                                                                                                                                                                                                                                                                                                                                                                                                                           |
|                                         |                                                               | COLOR                                                                                                                                                                                                                                                                                                                                                                                                                                                                                                                                                                                                                                                                                                                                                                                                                                                                                                                                                                                                                                                                                                                                                                                                                                                                                                                                                                                                                                                                                                                                                                                                                                                                                                                                                                                                                                                                                                                                                                                                                                                                                                                          |
| : · · · · · · · · · · · · · · · · · · · | TRIM PAINTED                                                  | COLOR                                                                                                                                                                                                                                                                                                                                                                                                                                                                                                                                                                                                                                                                                                                                                                                                                                                                                                                                                                                                                                                                                                                                                                                                                                                                                                                                                                                                                                                                                                                                                                                                                                                                                                                                                                                                                                                                                                                                                                                                                                                                                                                          |
|                                         | GUTTERS N/A                                                   |                                                                                                                                                                                                                                                                                                                                                                                                                                                                                                                                                                                                                                                                                                                                                                                                                                                                                                                                                                                                                                                                                                                                                                                                                                                                                                                                                                                                                                                                                                                                                                                                                                                                                                                                                                                                                                                                                                                                                                                                                                                                                                                                |
|                                         | PATIO/PORCH/DECK N/A                                          |                                                                                                                                                                                                                                                                                                                                                                                                                                                                                                                                                                                                                                                                                                                                                                                                                                                                                                                                                                                                                                                                                                                                                                                                                                                                                                                                                                                                                                                                                                                                                                                                                                                                                                                                                                                                                                                                                                                                                                                                                                                                                                                                |
|                                         | GARAGE DOORS N/A                                              | COLOR                                                                                                                                                                                                                                                                                                                                                                                                                                                                                                                                                                                                                                                                                                                                                                                                                                                                                                                                                                                                                                                                                                                                                                                                                                                                                                                                                                                                                                                                                                                                                                                                                                                                                                                                                                                                                                                                                                                                                                                                                                                                                                                          |
|                                         | OTHER CAMOPY in albey - NOT VISIBLE From M. Coorugal WAVE . I | ain a Peaul.                                                                                                                                                                                                                                                                                                                                                                                                                                                                                                                                                                                                                                                                                                                                                                                                                                                                                                                                                                                                                                                                                                                                                                                                                                                                                                                                                                                                                                                                                                                                                                                                                                                                                                                                                                                                                                                                                                                                                                                                                                                                                                                   |