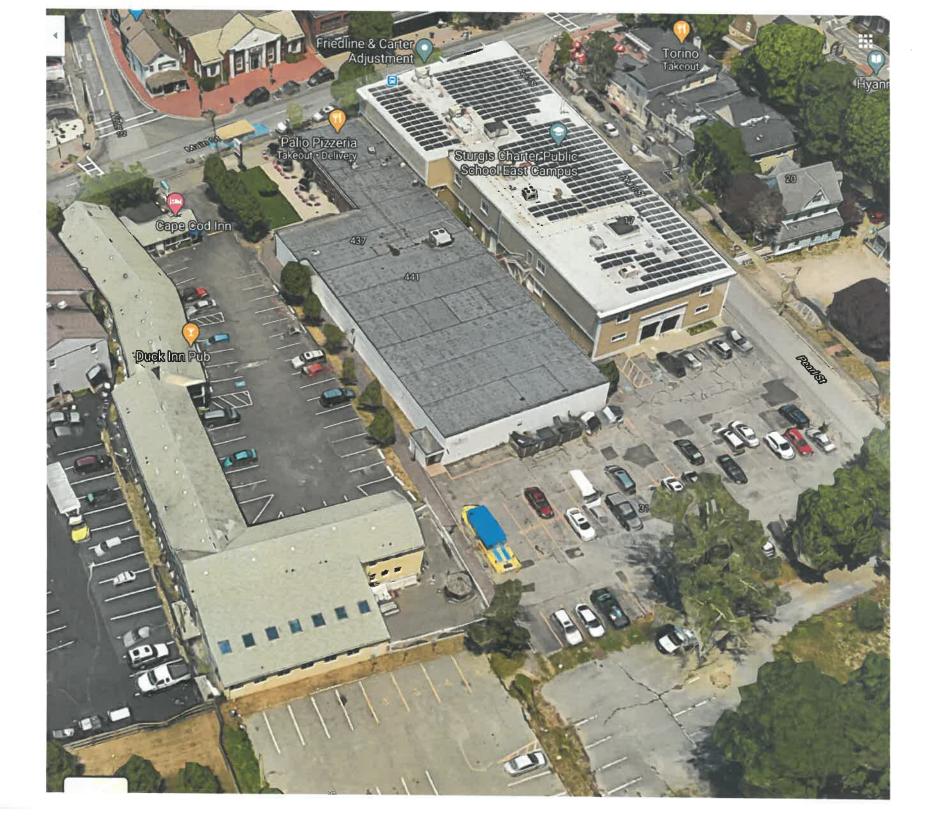

#### **New Business**

Julie Kimball (property owner), Wyatt St. Germain d/b/a The Head Stash, 569 Main Street, Unit D, Hyannis – Map 308. Parcel 111

New Business Signage

WM Sturgis Friends of Education FNDTN Inc., 441 Main Street, Hyannis – Map 308, Parcel 080 Renovations to include new windows, doors, trim, wall-mounted light fixture, replacement of asphalt walking path, new canopy, and new gate

| Assessor's Map No. 308                                       | Parcel No                                                                                                       |        |
|--------------------------------------------------------------|-----------------------------------------------------------------------------------------------------------------|--------|
| Address of Proposed Work                                     | 441 Main St Hyannis                                                                                             |        |
| Applicant Name Stury                                         | is Publiz Charlor School                                                                                        |        |
| Applicant Mailing Address 42                                 | 7 Main St. Town/State/Zip Hyannis MA 02                                                                         | 60     |
| Applicant Phone Number50                                     | 18771-2780                                                                                                      |        |
| Applicant E-Mailjalb                                         | recht a) sturgischartarschool.org                                                                               | _      |
| Property Owner NameSA                                        | ME                                                                                                              |        |
| Owner Mailing Address                                        | Town/State/Zip                                                                                                  |        |
| Owner Phone                                                  |                                                                                                                 |        |
| Agent or Contractor Address 68 C Agent or Contractor Phone 5 | lavy-Ann Agresti AIA<br>enterSt #22 Town/State/Zip Hyanmis MA 0260<br>08 790 1665<br>nagresti à thedesigni. com | _<br>_ |
|                                                              | PROPOSED WORK Please check all categories that apply:                                                           | ==:    |
| Building Type:                                               | ☐ Commercial ☐ Residential ☐ Accessory ☐ Other _ Educational                                                    |        |
| Work Proposed:                                               |                                                                                                                 |        |
| 1. Building Construction:                                    | ☐ New Building ☐ Addition ☐ Alteration                                                                          |        |
| 2. Exterior Alteration:                                      | Windows  □ Doors  □ Siding  □ Roof □ Other                                                                      |        |
| 3. Exterior Painting:                                        |                                                                                                                 | _      |
| 4. Signs:                                                    | ☐ New sign ☐ Alteration to existing sign                                                                        |        |
| 5. Accessory Improvement:                                    | ☐ Fence ☐ Parking Lot ☐ Outdoor Dini ☐ Awning/Canopy                                                            | ing    |
| 6. Other:                                                    | Remaring Existing Sign                                                                                          | _      |