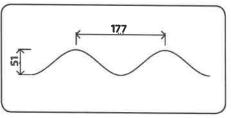

#### Standard Dimensions

| Туре              | Profile | Shape             | Thickness<br>(mm) | Width (mm)    | Length (m) |
|-------------------|---------|-------------------|-------------------|---------------|------------|
| Corrugal Sinus    | 76/18   | ~~                | 0.5-1.2           | 810-1100-1260 | 1.5-11.80  |
| Corrugal Greca    | 76/18   | ~~~               | 0.6-1.2           | 970-1260      | 1.5-11.80  |
| Corrugal Big Wave | 177/51  | $\overline{\sim}$ | 0.8 -1.2          | 920-1100      | 1.5-11.80  |

#### Theoretical weights table

| Type<br>profile   | Thickness<br>(mm) | Weight<br>(kg/m²) |
|-------------------|-------------------|-------------------|
|                   | 0.5               | 0.673             |
|                   | 0.6               | 0.808             |
|                   | 0.7               | 0.942             |
| Corrugal          | 0.8               | 1.077             |
| Sinuš             | 0.9               | 1.211             |
| 76/18             | 1.0               | 1.346             |
|                   | 1.1               | 1.481             |
|                   | 1.2               | 1.615             |
|                   | 0.6               | 0.892             |
|                   | 0.7               | 1.041             |
| Corrugal<br>Greca | 0.8               | 1.190             |
|                   | 0.9               | 1.338             |
| 76/18             | 1.0               | 1.487             |
|                   | 1.1               | 1.636             |
|                   | 1.2               | 1.785             |
| Corrugal          | 0.9               | 1.269             |
| Big Wave          | 1.0               | 1.410             |
| 177/51            | 1.1               | 1.551             |
|                   | 1.2               | 1.692             |

#### Profiles

Corrugal Greca 76/18

Corrugal Sinus 76/18

Corrugal Big Wave 177/51

Brands V

Indoor V

Outdoor V

Controls V