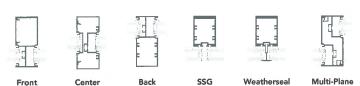

#### **AESTHETICS**

Trifab® VersaGlaze® Framing Systems offer designers a choice of front-, center-, back- or multi-plane glass applications. Structural silicone

glazing (SSG) and weatherseal glazing options further expand designers' choices, allowing for a greater range of possibilities for specific project requirements and architectural styles. All systems have a 4-1/2" frame depth; Trifab® VersaGlaze® 450 has 1-3/4" sightlines, while Trifab® VersaGlaze® 451/451T and Trifab® 451UT have 2" sightlines.