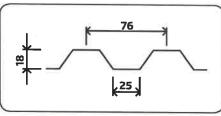

#### Standard Dimensions

| Туре              | Profile | Shape             | Thickness<br>(mm) | Width (mm)    | Length (m) |
|-------------------|---------|-------------------|-------------------|---------------|------------|
| Corrugal Sinus    | 76/18   | ~~                | 0.5-1.2           | 810-1100-1260 | 1.5-11.80  |
| Corrugal Greca    | 76/18   | ~~~               | 0.6-1.2           | 970-1260      | 1.5-11.80  |
| Corrugal Big Wave | 177/51  | $\overline{\sim}$ | 0.8 -1.2          | 920-1100      | 1.5-11.80  |

#### Profiles

Corrugal Greca 76/18

Corrugal Sinus 76/18

Corrugal Big Wave 177/51

Brands V

Indoor V

Outdoor V

Controls V