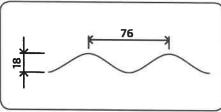

#### Standard Dimensions

| Туре              | Profile | Shape             | Thickness<br>(mm) | Width (mm)    | Length (m) |
|-------------------|---------|-------------------|-------------------|---------------|------------|
| Corrugal Sinus    | 76/18   | ~~                | 0.5-1.2           | 810-1100-1260 | 1.5-11.80  |
| Corrugal Greca    | 76/18   | ~~~               | 0.6-1.2           | 970-1260      | 1.5-11.80  |
| Corrugal Big Wave | 177/51  | $\overline{\sim}$ | 0.8 -1.2          | 920-1100      | 1.5-11.80  |

#### Profiles

Corrugal Greca 76/18

Corrugal Sinus 76/18

Corrugal Big Wave 177/51

Brands V

Indoor V

Outdoor V

Controls V