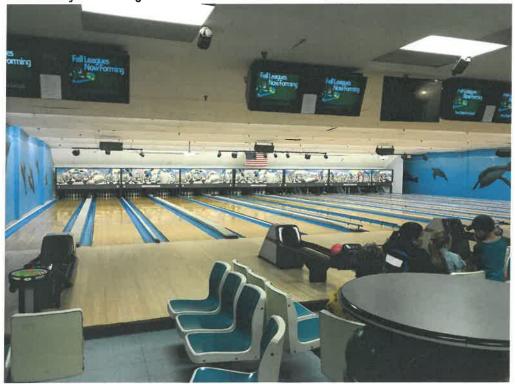

# THE DESIGN INITIATIVE INC | 441 Main St Hyannis

Main St Façade / Facing North

Interior Before Demo - Lanes have been removed