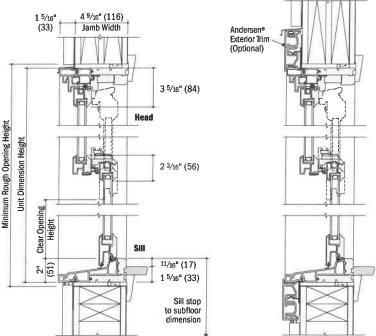

### **DOUBLE-HUNG WINDOWS**

#### **Double-Hung Window Details**

**Horizontal Section** 

**Vertical Sections** 

 <sup>4 9/</sup>s" jamb width measurement is from backside of installation flange.
 Light-colored areas are parts included with window. Dark-colored areas are additional Andersen\* parts required to complete window assembly as shown.

<sup>·</sup> Dimensions in parentheses are in millimeters.

Rough openings may need to be Increased to allow for use of building wraps, flashing, sill panning, brackets, fasteners or other items.
 Details are for illustration only and are not intended to represent product installation methods or materials. Refer to product installation guides at andersenwindows.com.