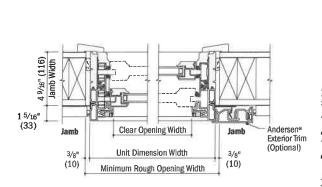

### **DOUBLE-HUNG WINDOWS**

#### **Double-Hung Window Details**

**Horizontal Section** 

**Vertical Sections** 

 <sup>4 9/</sup>s" jamb width measurement is from backside of installation flange.
 Light-colored areas are parts included with window. Dark-colored areas are additional Andersen\* parts required to complete window assembly as shown.

<sup>·</sup> Dimensions in parentheses are in millimeters.

Rough openings may need to be Increased to allow for use of building wraps, flashing, sill panning, brackets, fasteners or other items.
 Details are for illustration only and are not intended to represent product installation methods or materials. Refer to product installation guides at andersenwindows.com.