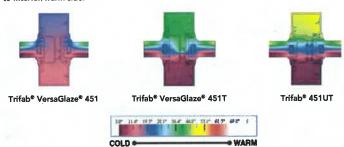

#### **PERFORMANCE**

Kawneer's Isolock® thermal break technology creates a composite section, prevents dry shrinkage and is available on Trifab® VersaGlaze® 451T. For even greater thermal performance, a dual Isolock® thermal break is used on Trifab® 451UT.

Trifab® 451UT uses a dual Isolock® thermal break (right) and features a new highperformance sill design, which incorporates a screw-applied end dam (left), ensuring positive engagement and tight joints between the sill flashing and end dam.

Thermal simulations showing temperature variations from exterior/cold side to interior/warm side.