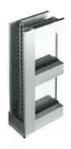

### **DOUBLE-HUNG WINDOWS**

#### **Double-Hung Window Details**

**Horizontal Section** 

**Vertical Sections** 

 <sup>4 9/</sup>s" jamb width measurement is from backside of installation flange.
 Light-colored areas are parts included with window. Dark-colored areas are additional Andersen\* parts required to complete window assembly as shown.

<sup>·</sup> Dimensions in parentheses are in millimeters.

Rough openings may need to be Increased to allow for use of building wraps, flashing, sill panning, brackets, fasteners or other items.
 Details are for illustration only and are not intended to represent product installation methods or materials. Refer to product installation guides at andersenwindows.com.