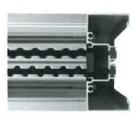

#### **PERFORMANCE**

Kawneer's Isolock® thermal break technology creates a composite section, prevents dry shrinkage and is available on Trifab® VersaGlaze® 451T. For even greater thermal performance, a dual Isolock® thermal break is used on Trifab® 451UT.

Trifab® 451UT uses a dual Isolock® thermal break (right) and features a new highperformance sill design, which incorporates a screw-applied end dam (left), ensuring positive engagement and tight joints between the sill flashing and end dam.