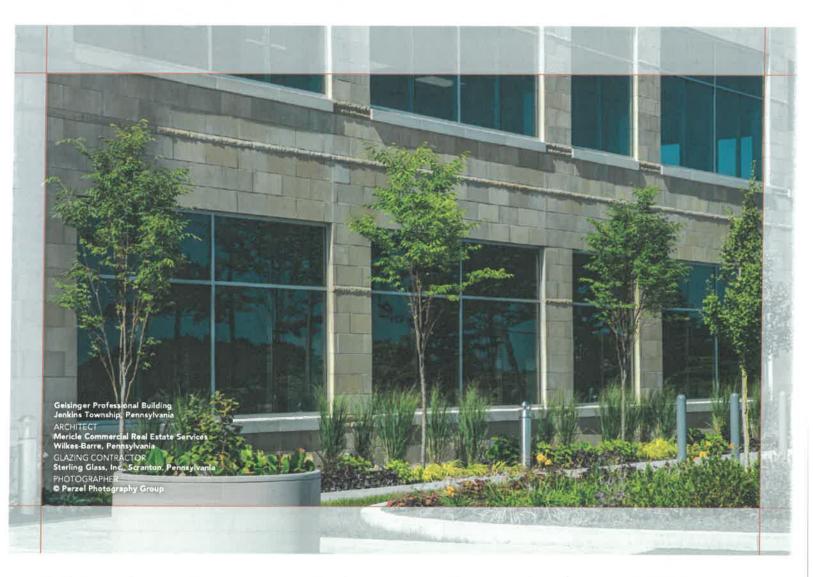

Brighton Landing
Cambridge, Massachusetts
ARCHITECT
ADD Inc., Cambridge, Massachusetts
GLAZING CONTRACTOR
Ipswich Bay Glass Company, Inc., Rowley, Massachusetts
PHOTOGRAPHER
© Gordon Schenck, Jr.

All systems can be flush glazed from either the inside or outside. The weatherseal option provides an alternative to SSG vertical mullions for Trifab® VersaGlaze® 450/451/451T. This ABS/ASA rigid polymer extrusion allows complete inside glazing and creates a flush glass appearance on the building exterior without the added labor of scaffolding or swing stages. Additionally, high-performance flashing options are engineered to eliminate perimeter sill fasteners and associated blind seals.