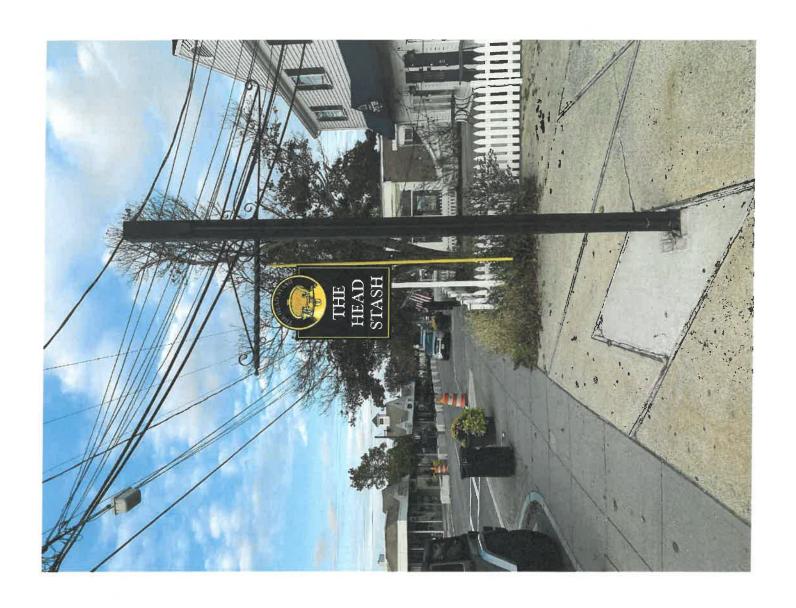

#### **New Business**

Julie Kimball (property owner), Wyatt St. Germain d/b/a The Head Stash, 569 Main Street, Unit D, Hyannis – Map 308. Parcel 111

New Business Signage

WM Sturgis Friends of Education FNDTN Inc., 441 Main Street, Hyannis – Map 308, Parcel 080 Renovations to include new windows, doors, trim, wall-mounted light fixture, replacement of asphalt walking path, new canopy, and new gate

| CHECK ALL THAT APPLY:                                                                                                                                                                                                                       |
|---------------------------------------------------------------------------------------------------------------------------------------------------------------------------------------------------------------------------------------------|
| 1. Business Sign 2. Open/Closed Sign 3. Trade Flag 4. Trade Figure or Symbol 5. Location Hardship Sign                                                                                                                                      |
| Assessor's Map No. 308 Parcel No. 111                                                                                                                                                                                                       |
| Address of Proposed Work 569 Main St. Unit D                                                                                                                                                                                                |
| Applicant                                                                                                                                                                                                                                   |
| Property Owner Julie Kimball Tel#                                                                                                                                                                                                           |
| Owner Mailing Address 508 Race Lake Town/State/Zip Marshus Mults WA                                                                                                                                                                         |
| Agent or Contractor May Ann Agresh' ALA Tel # 508 790 1665  Mailing Address 68 Carolar St #22 Town/State/Zip Hyann's MA 0260)                                                                                                               |
| Agent E-Mail Address                                                                                                                                                                                                                        |
| Signature of Applicant WHY Date Date                                                                                                                                                                                                        |
| ☐ For Location Hardship Signs & freestanding <u>Trade Figures or Symbols</u> to be located on private property:  Check box if property owner has granted permission to locate Sign or Figure on their property abutting the building front. |

| Business Sign 1:  | Size of Sign 36" h x 27" W                                    |
|-------------------|---------------------------------------------------------------|
|                   | Material(s) of Sign painted sign towd.                        |
|                   | Material of Lettering (if different)                          |
|                   | Will the sign be illuminated? Yes No                          |
|                   | If yes, what type of light fixture Location of Fixture        |
|                   |                                                               |
| Business Sign 2 : | Size of Signx                                                 |
|                   | Material(s) of Sign                                           |
|                   | Material of Lettering (if different)                          |
|                   | Will the sign be illuminated? Yes / No                        |
|                   | If yes, what type of light fixture Location of Fixture        |
|                   |                                                               |
| Open/Closed       | Size of Open/Closed Signx                                     |
| Sign:             | Material of Open/Closed Sign:                                 |
|                   | If Neon, indicate color (circle one option): Red / Red & Blue |
|                   | Color of Open/Closed Sign:                                    |
|                   | Observit Total of Flore                                       |
| Trade Flag:       | Size of Trade Flag: x                                         |
|                   | Material of Trade Flag:                                       |
| Trade Figure      | Dimension of Trade Figure or Symbol: x x x                    |
| Or Symbol:        | Material of Trade Figure or Symbol:                           |
|                   |                                                               |
| Location          | Size of Hardship Sign: x                                      |
| Hardship Sign:    | Material of Hardship Sign:                                    |
|                   | Lettering Color and Material:                                 |