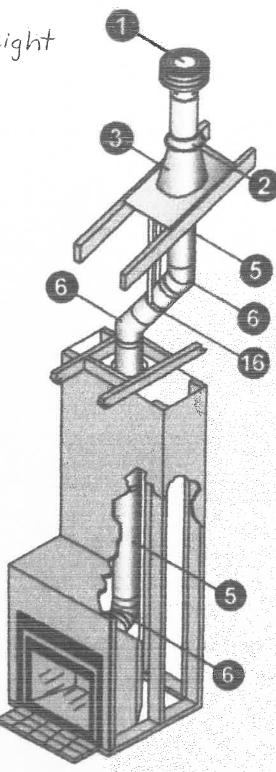

#### Widing, Gary, 184 Old Jail Lane, Barnstable, Map 278, Parcel 049/006, built 2004

Installation of zero-clearance direct vent exhaust for gas fireplace