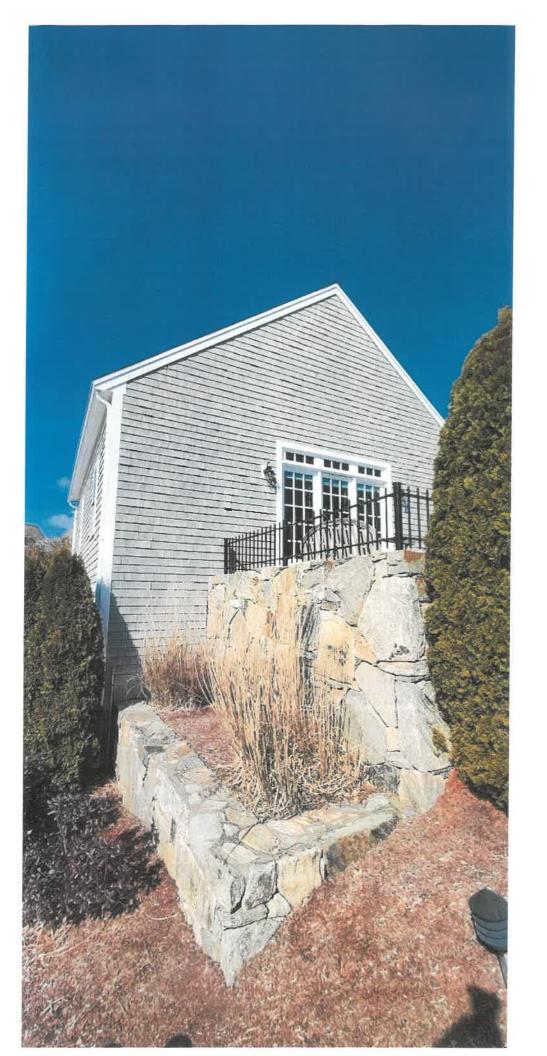

## Floyd, Richard & Maureen, Trustees, 88 Hilliard's Hayway, West Barnstable, Map 136, Parcel 037/000, built 2000

Alterations including new covered entry, change to window configuration, remove and replace French doors; replace remainder of windows in-kind