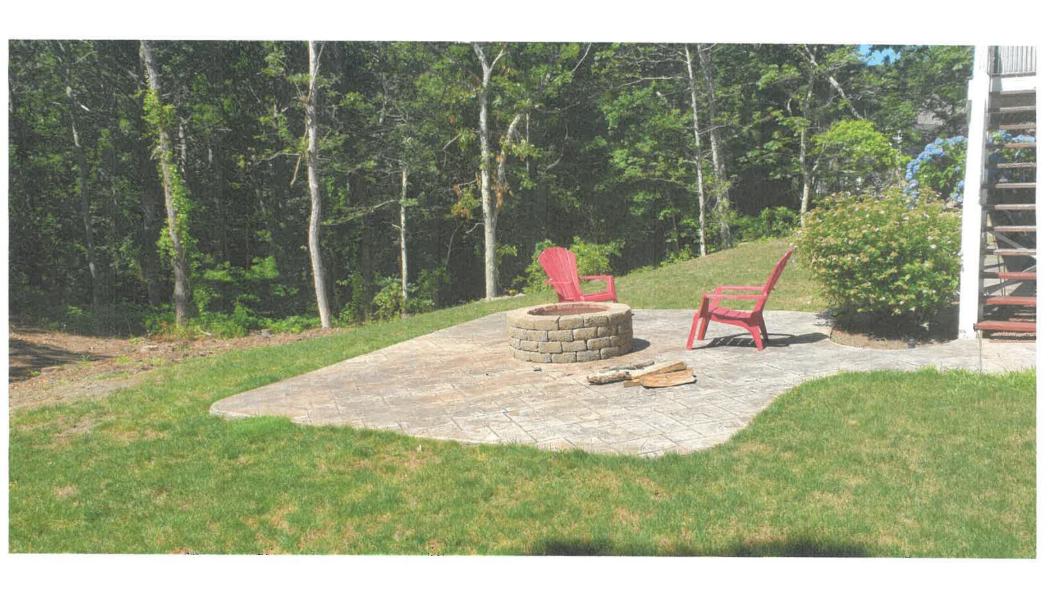

## Gardiner, Roger, 675 Cedar Street, West Barnstable, Map 109, Parcel 014/003, built 2000

Install in-ground swimming pool including 4' ornamental vinyl fence