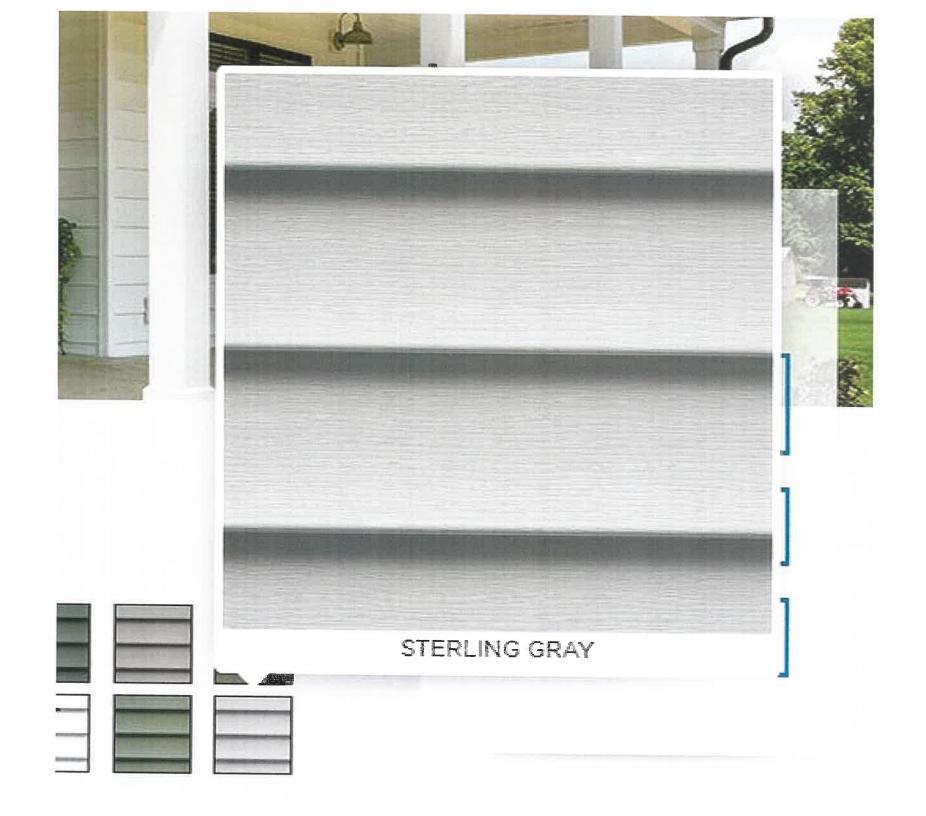

#### McTague, Mary Ellen, 150 Country Club Drive, Barnstable, Map 350, Parcel 046/000, built 1972

Install vinyl siding on the front elevation; color – sterling grey, replace trim and gutters