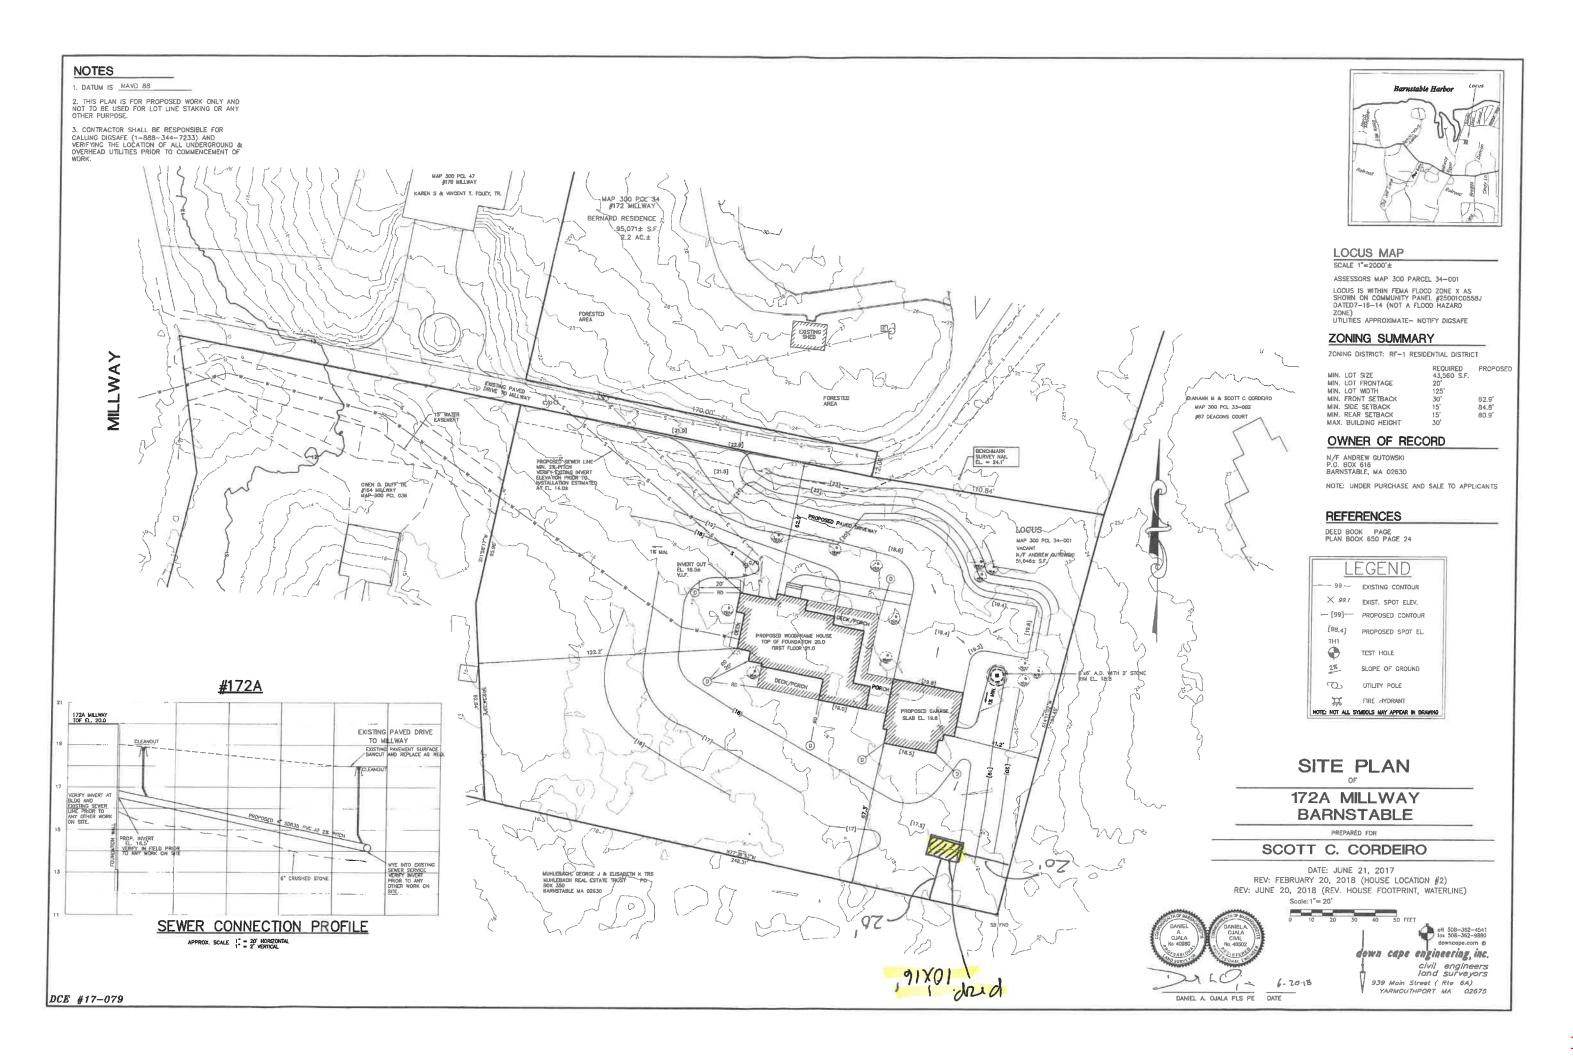

## Corderio, Scott, 170 Millway, Barnstable, Map 300, Parcel 034/001, built 2017

Construct a 10'X16' shed; cedar shingle siding on the front, board & batten on the rear and sides; architectural asphalt shingles – color, cobblestone