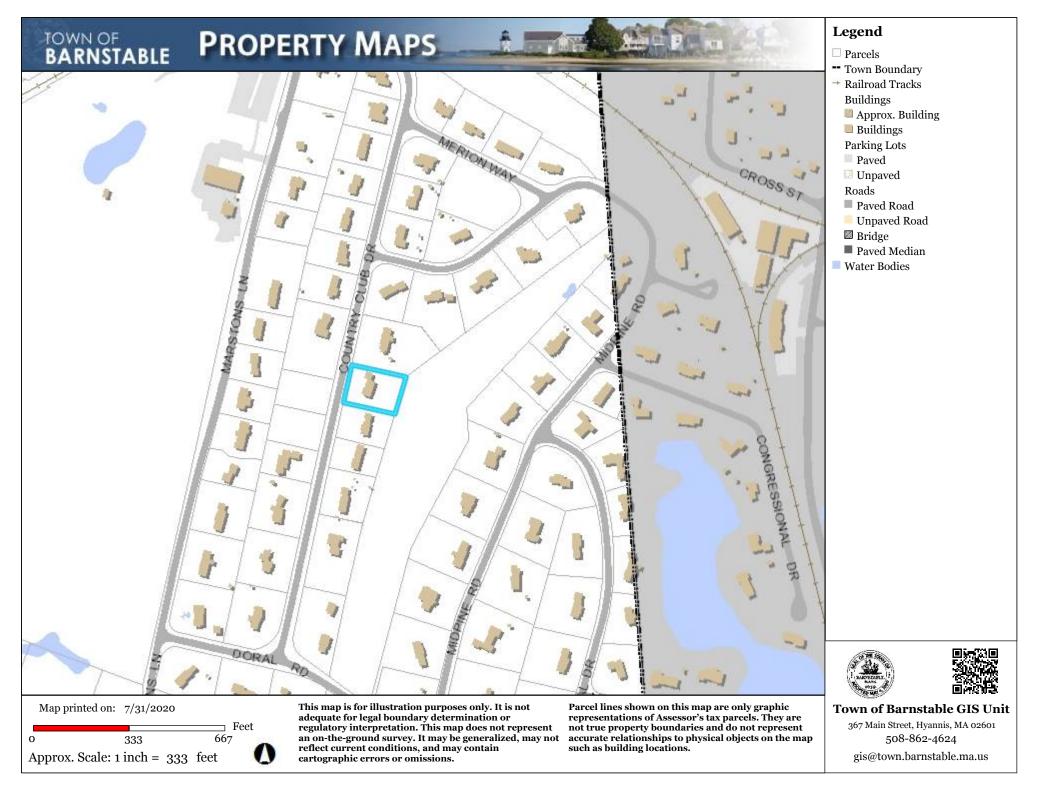

#### McTague, Mary Ellen, 150 Country Club Drive, Barnstable, Map 350, Parcel 046/000, built 1972

Install vinyl siding on the front elevation; color – sterling grey, replace trim and gutters