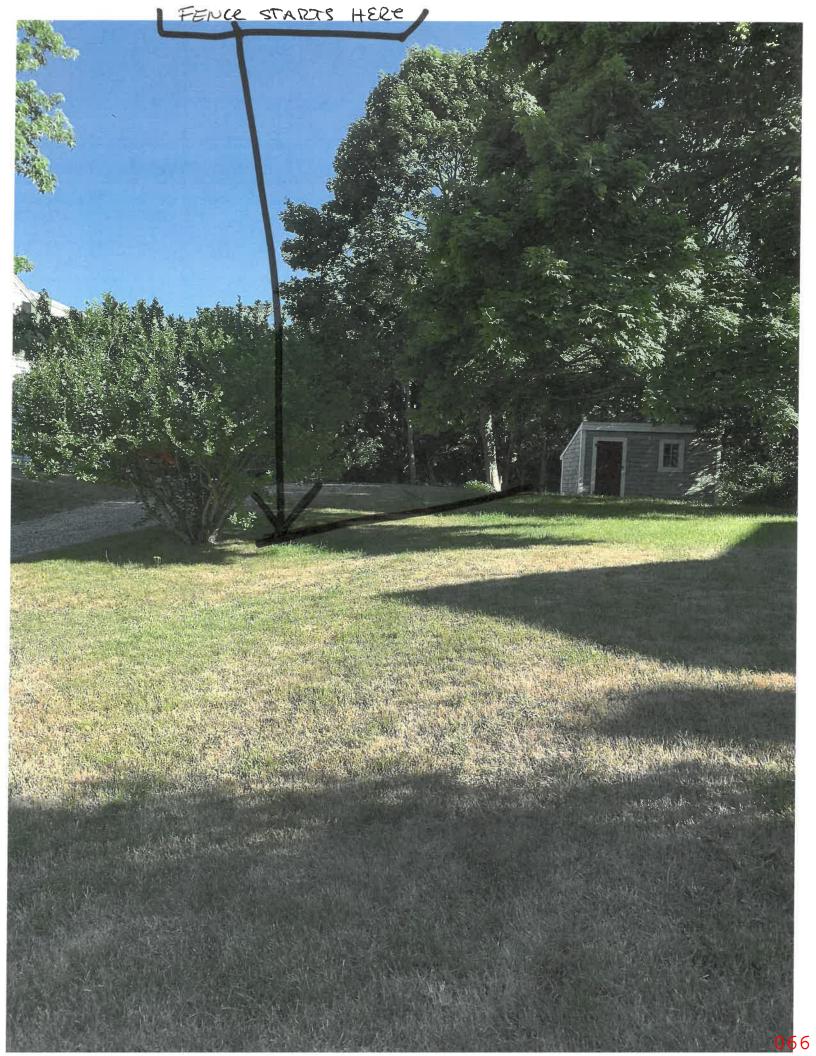

## Welton, Anne, 2440 Main Street, West Barnstable, Map 257, Parcel 001/000, Leander W. Jones House, built c.1858, Contributing structure in the Old King's Highway Historic District

Install 96 linear feet of 4 and 6 foot high fencing, tongue and groove style, constructed of natural cedar wood; along the western property line