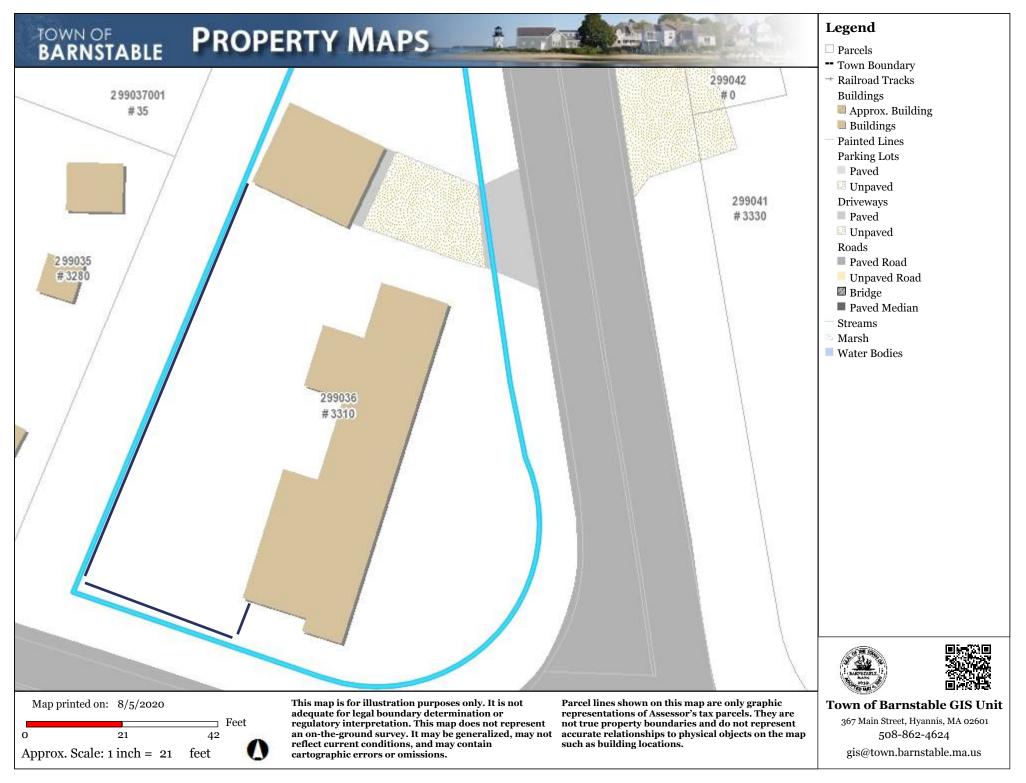

# Cleary, Meghan & Gocksch, Michael, named buyers in a Purchase & Sales Agreement with Murphy, Edward & Christy, 3310 Main Street, Barnstable, Map 299, Parcel 036, Alfred Crocker House, built 1825, contributing structuring in the Old King's Highway Historic District

Install a 4' high, vertical picket fence, constructed of natural cedar; fence to be installed along the 6A side turning northward along the rear lot line; the portion of the fence along 6A will be painted white while the rear fence will be left natural