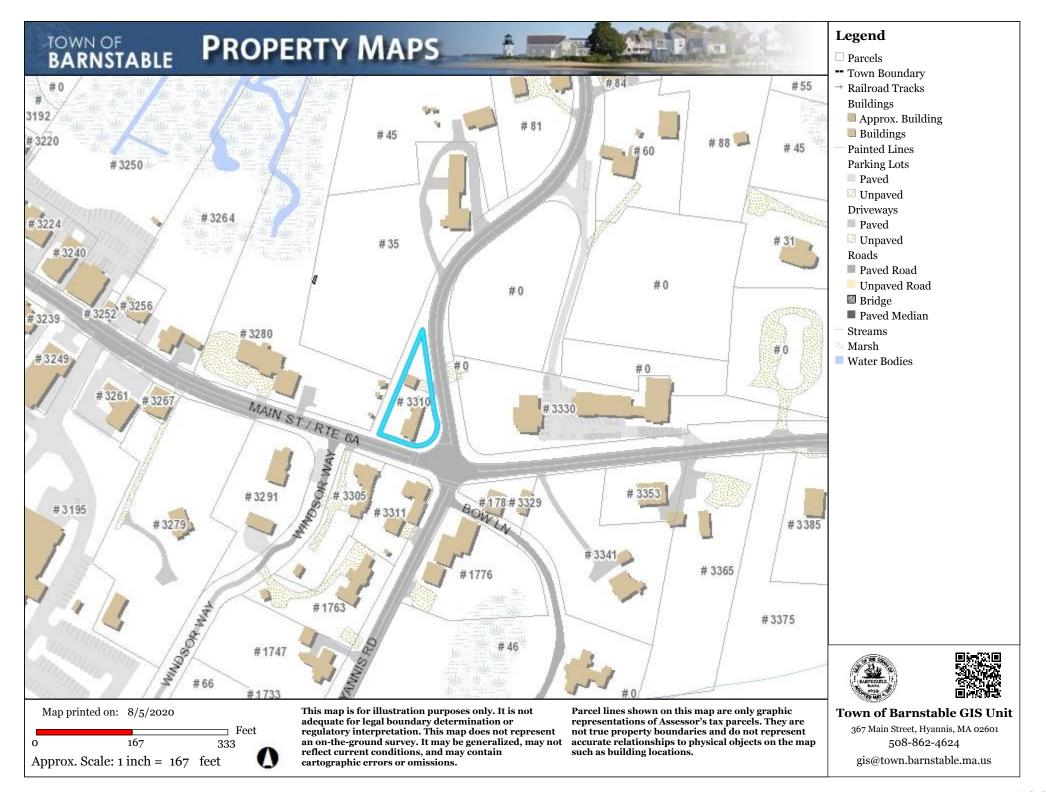

# Cleary, Meghan & Gocksch, Michael, named buyers in a Purchase & Sales Agreement with Murphy, Edward & Christy, 3310 Main Street, Barnstable, Map 299, Parcel 036, Alfred Crocker House, built 1825, contributing structuring in the Old King's Highway Historic District

Install a 4' high, vertical picket fence, constructed of natural cedar; fence to be installed along the 6A side turning northward along the rear lot line; the portion of the fence along 6A will be painted white while the rear fence will be left natural