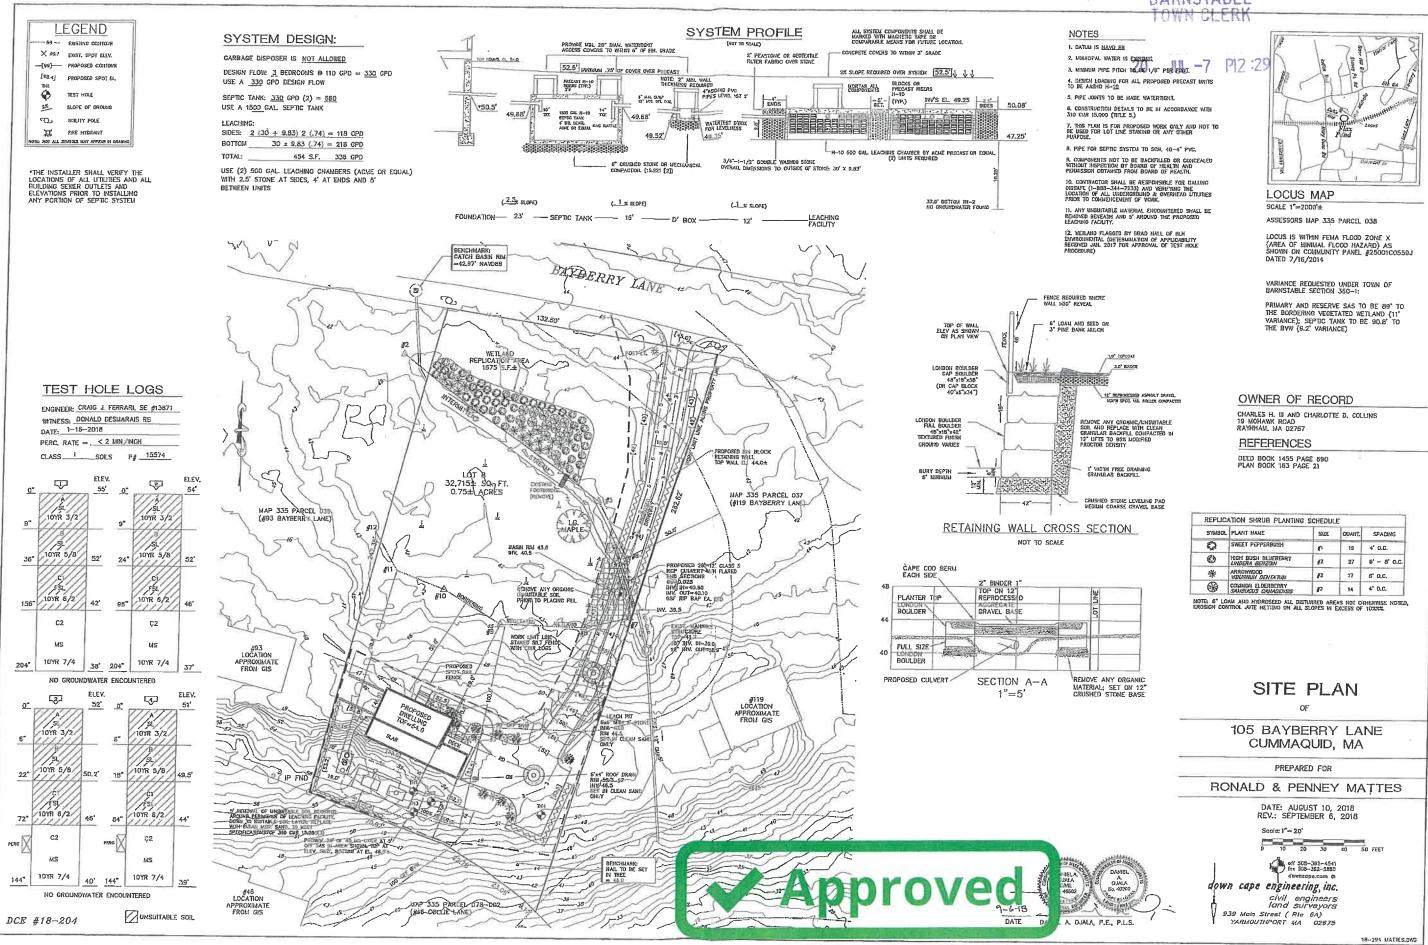

#### CONTINUED APPLICATIONS

Mattes, Ronald & Penny, under contract with Collins, Charlotte & Charles, 105 Bayberry Lane, Barnstable, Map 335, Parcel 038, vacant land

Construction of single family home; previously approved October 2018 – Certificate of Appropriateness expired prior to work commencing