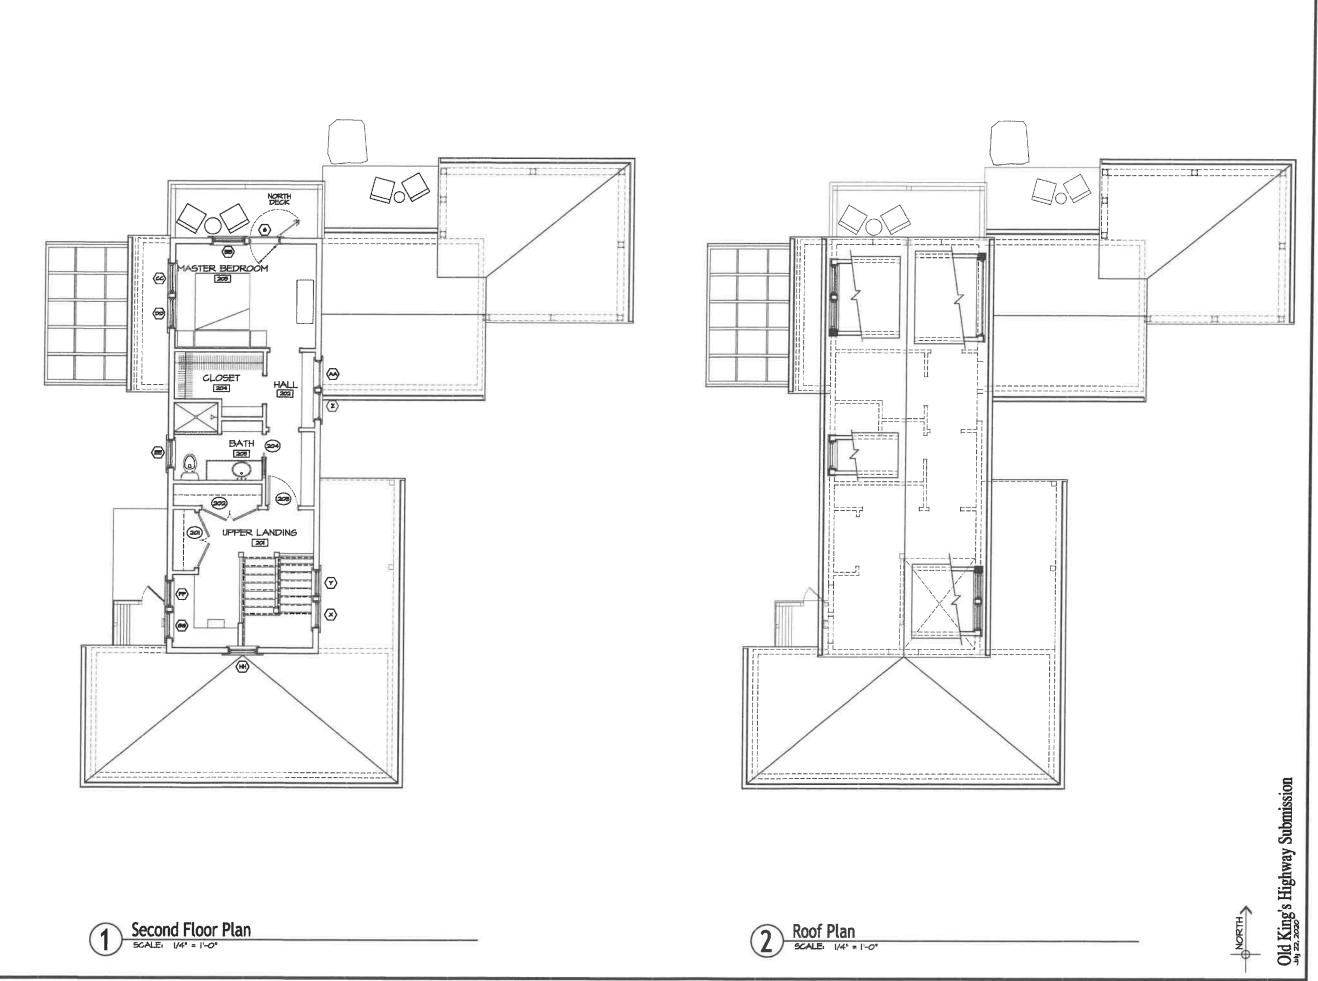

#### Coggeshall, Melora & Champlin, James, 47 Rendezvous Lane, Barnstable, Map 279, Parcel 024/000

Construct a new single family home including screened in porch and sun room; update and relocate shed structure