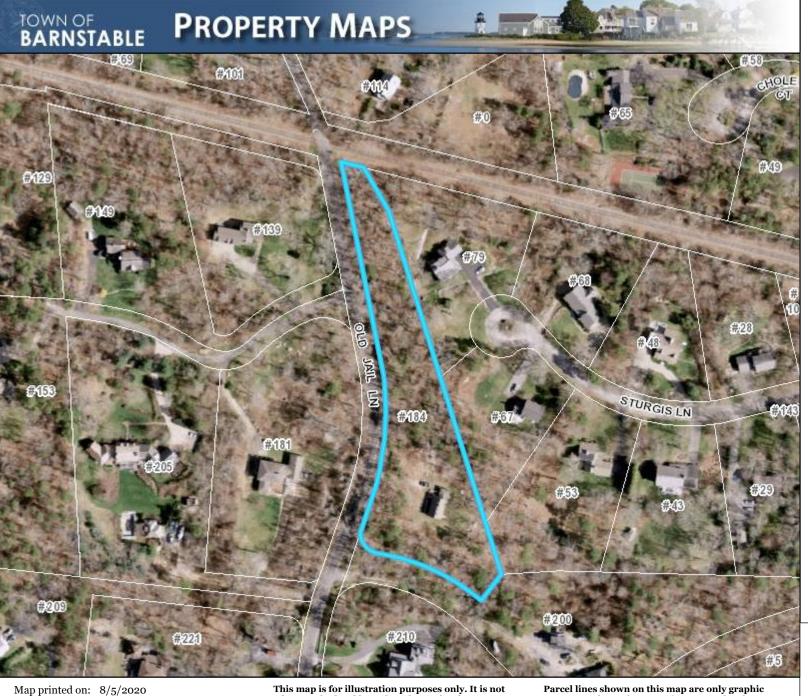

#### Widing, Gary, 184 Old Jail Lane, Barnstable, Map 278, Parcel 049/006, built 2004

Installation of zero-clearance direct vent exhaust for gas fireplace