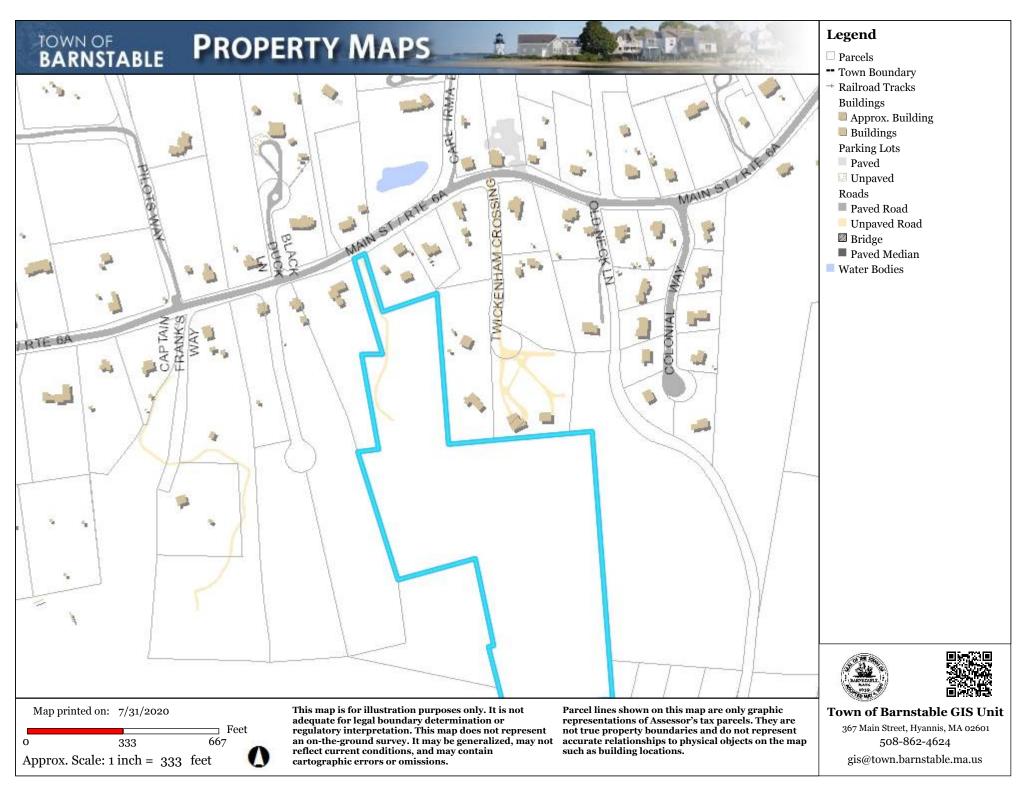

#### Ordway Properties LLC, 2199 Main Street, Barnstable, Map 236, Parcel 008/000

Install sign; install approximately 235 linear feet of 3' high tall oak wood, split-rail fence at 6A entrance