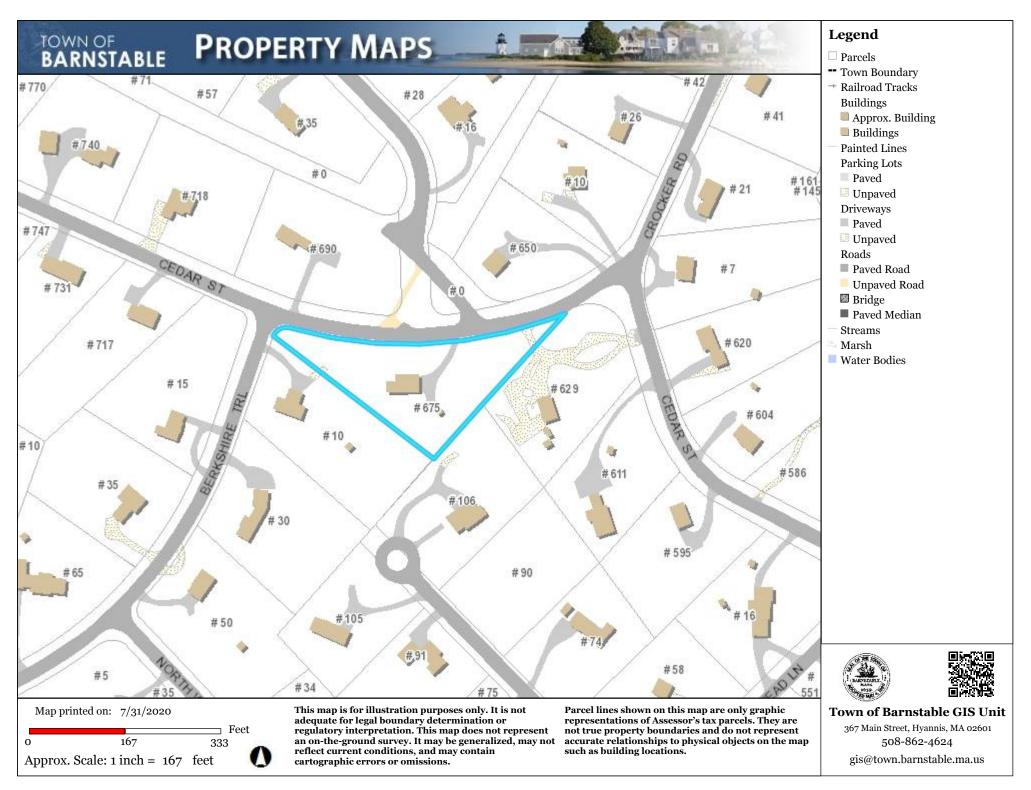

## Gardiner, Roger, 675 Cedar Street, West Barnstable, Map 109, Parcel 014/003, built 2000

Install in-ground swimming pool including 4' ornamental vinyl fence