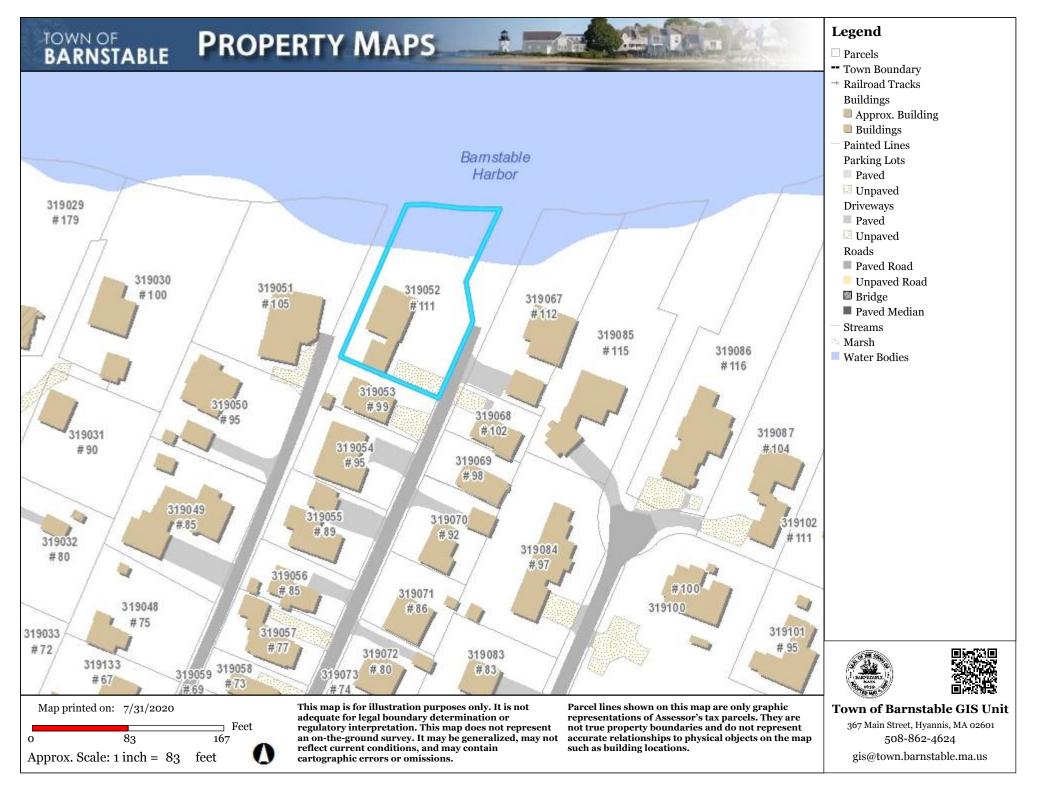

#### Garvey, Joshua, 111 George Street, Barnstable, Map 319, Parcel 052/000

Construct a single family home with attached one-car garage