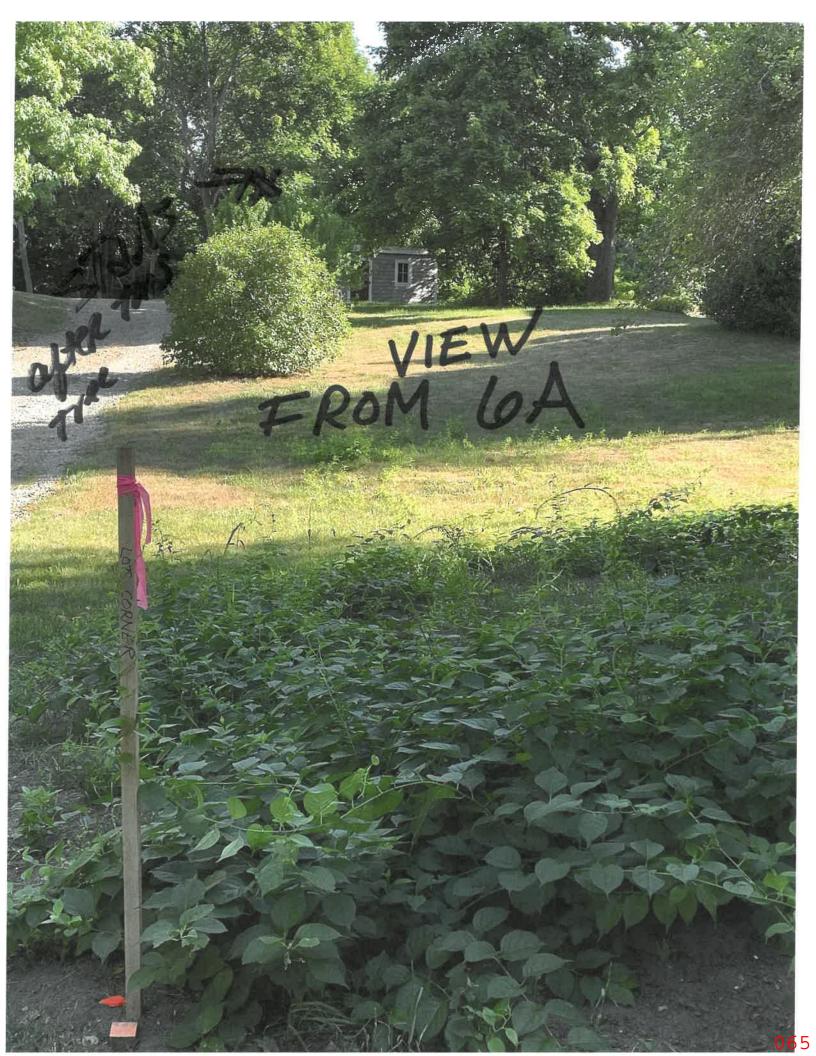

## Welton, Anne, 2440 Main Street, West Barnstable, Map 257, Parcel 001/000, Leander W. Jones House, built c.1858, Contributing structure in the Old King's Highway Historic District

Install 96 linear feet of 4 and 6 foot high fencing, tongue and groove style, constructed of natural cedar wood; along the western property line