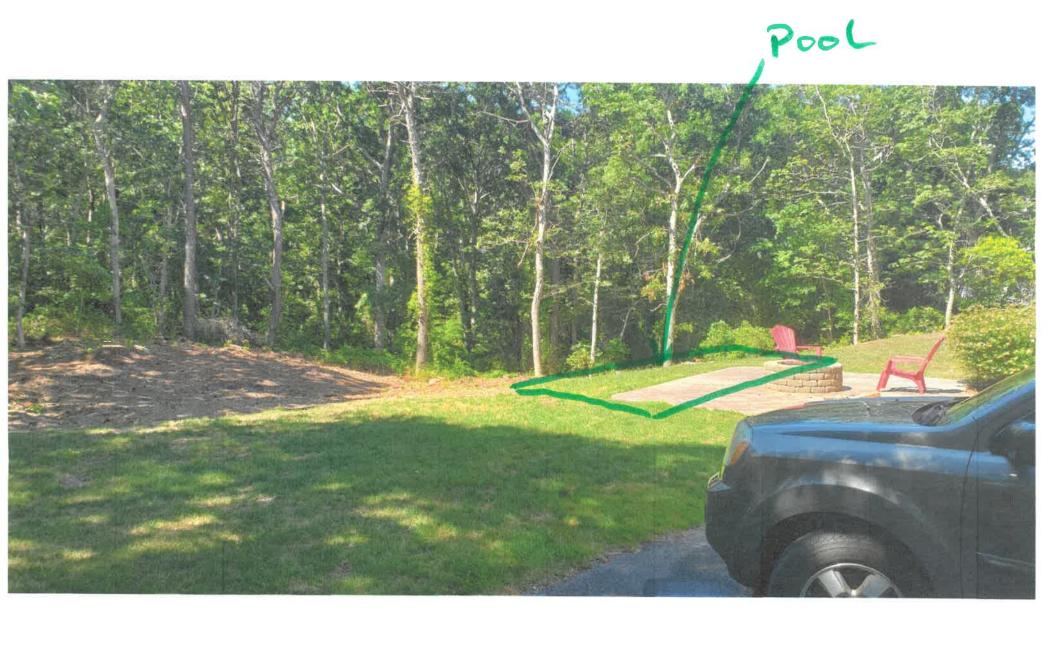

## Gardiner, Roger, 675 Cedar Street, West Barnstable, Map 109, Parcel 014/003, built 2000

Install in-ground swimming pool including 4' ornamental vinyl fence