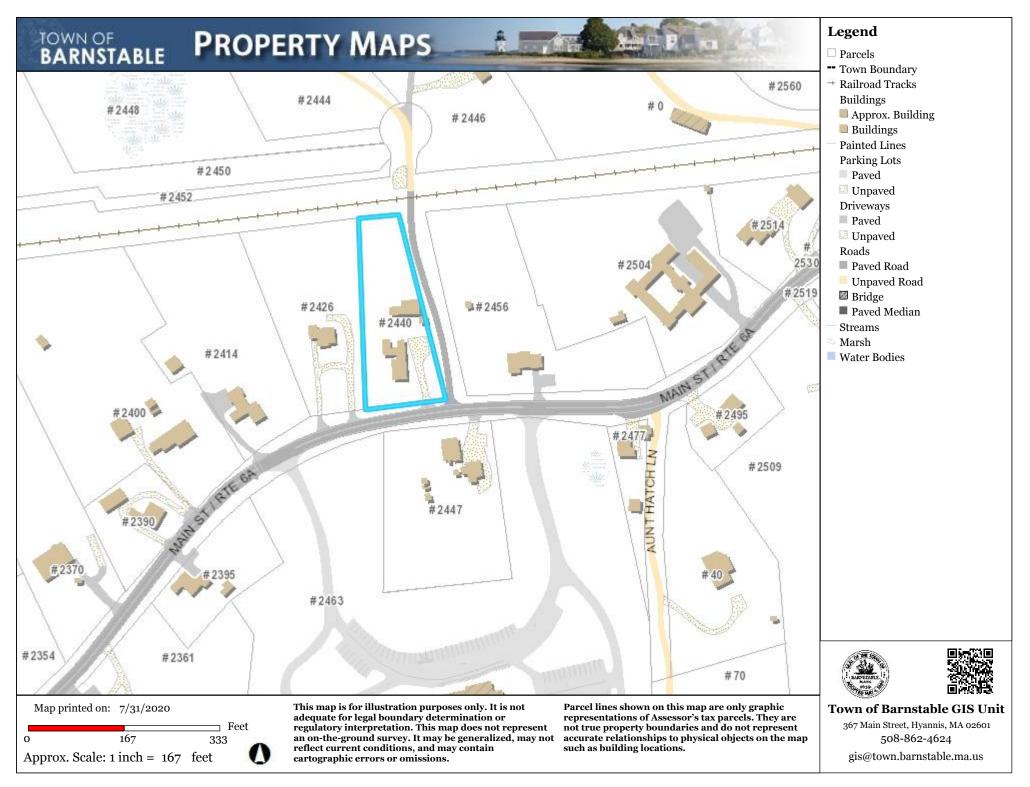

## Welton, Anne, 2440 Main Street, West Barnstable, Map 257, Parcel 001/000, Leander W. Jones House, built c.1858, Contributing structure in the Old King's Highway Historic District

Install 96 linear feet of 4 and 6 foot high fencing, tongue and groove style, constructed of natural cedar wood; along the western property line