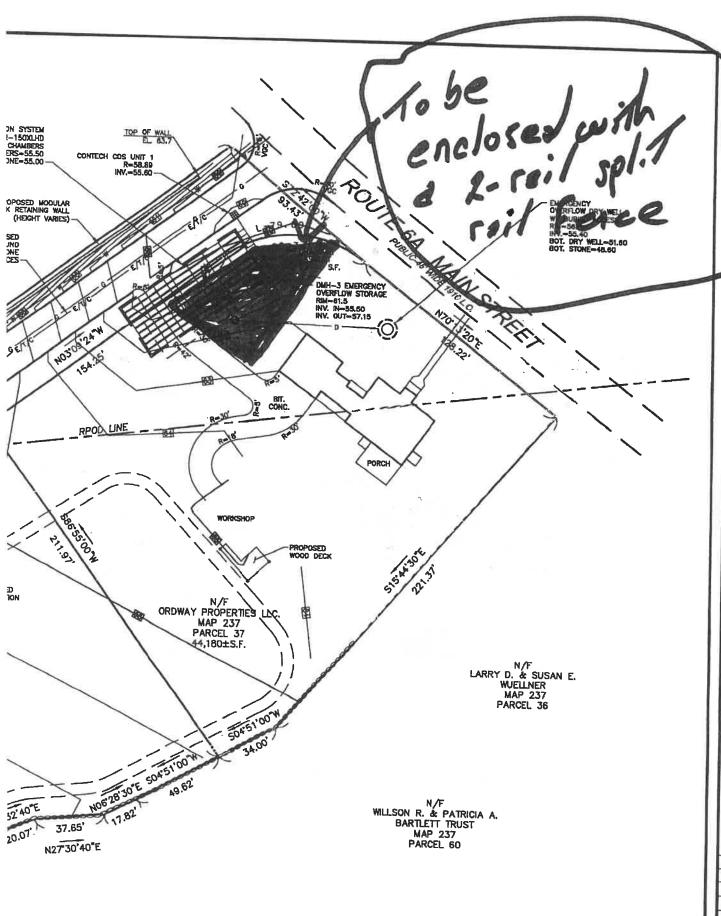

## Ordway Properties LLC, 2211 Main Street, Barnstable, Map 237, Parcel 037/000, built 1790, contributing structure in the Old King's Highway Historic District

Install white azek/Timbertech "premier" model railings to the ADA ramp at the workshop