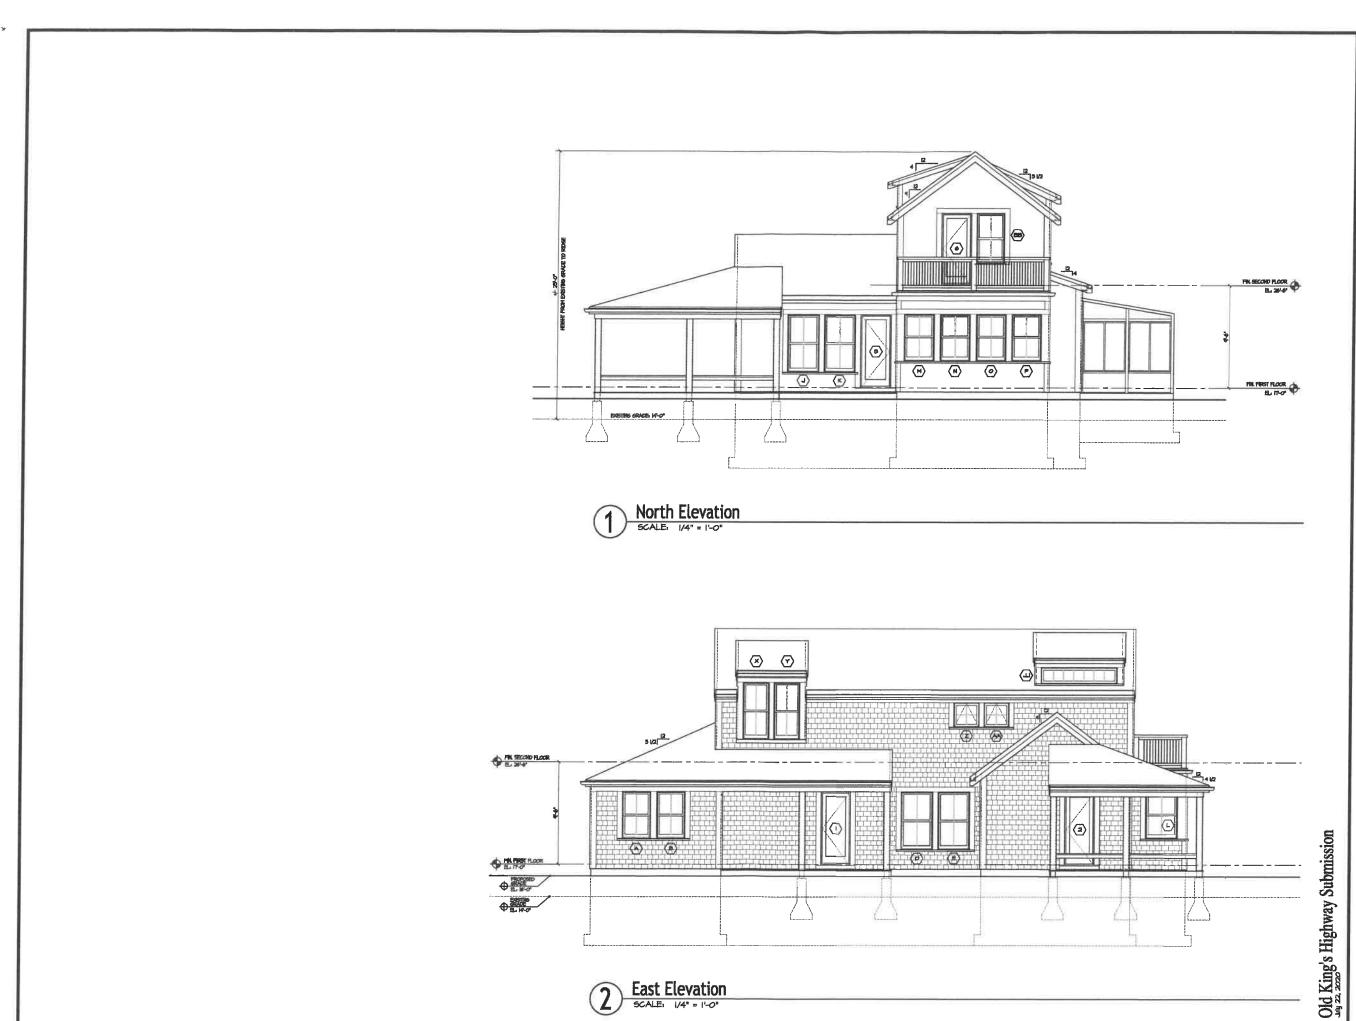

#### Coggeshall, Melora & Champlin, James, 47 Rendezvous Lane, Barnstable, Map 279, Parcel 024/000

Construct a new single family home including screened in porch and sun room; update and relocate shed structure