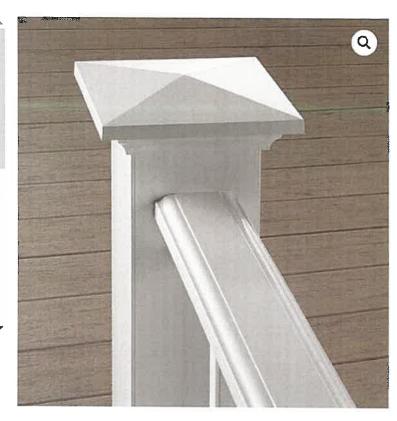

## Ordway Properties LLC, 2211 Main Street, Barnstable, Map 237, Parcel 037/000, built 1790, contributing structure in the Old King's Highway Historic District

Install white azek/Timbertech "premier" model railings to the ADA ramp at the workshop