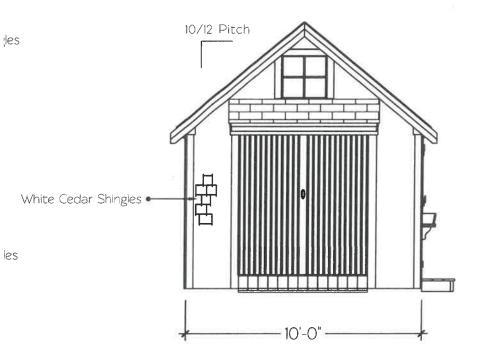

## Corderio, Scott, 170 Millway, Barnstable, Map 300, Parcel 034/001, built 2017

Construct a 10'X16' shed; cedar shingle siding on the front, board & batten on the rear and sides; architectural asphalt shingles – color, cobblestone