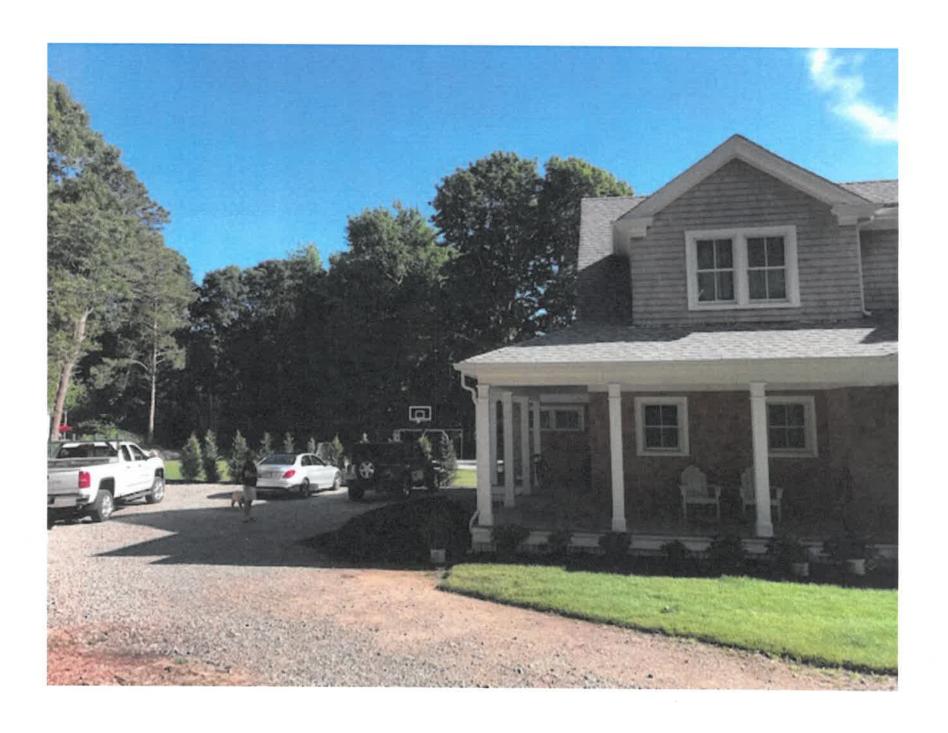

## Corderio, Scott, 170 Millway, Barnstable, Map 300, Parcel 034/001, built 2017

Construct a 10'X16' shed; cedar shingle siding on the front, board & batten on the rear and sides; architectural asphalt shingles – color, cobblestone