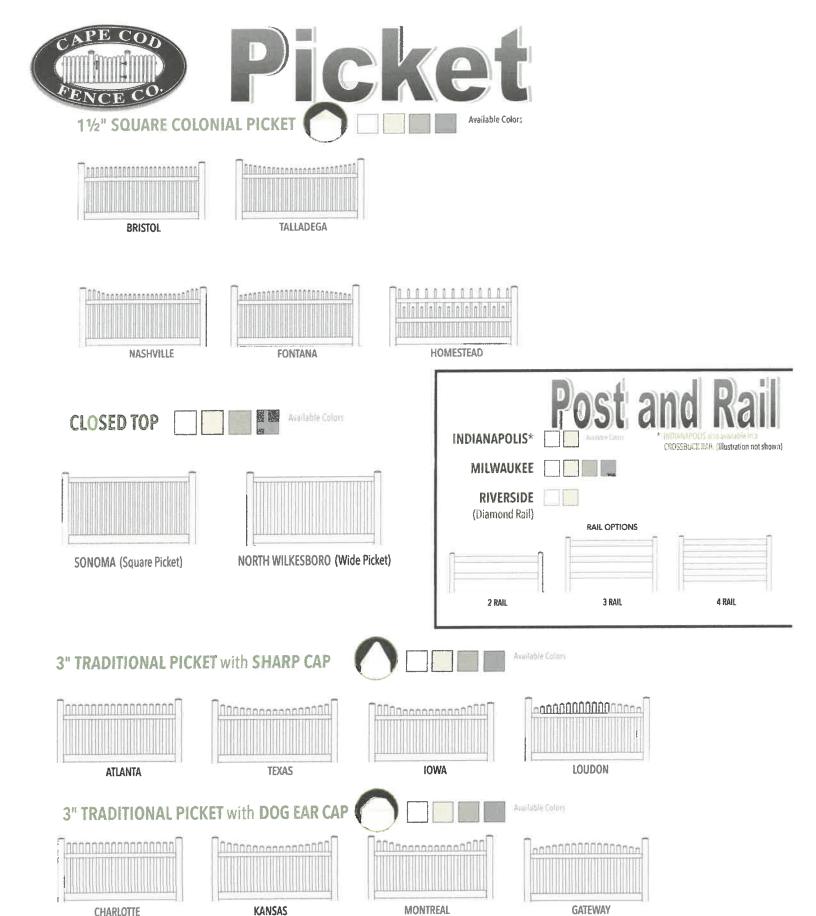

RAL LAWS CHAPTER 40A SECTION 7. REFERENCED DEED SUBJECT TO AND WITH THE BENEFIT OF ALL RIGHTS, RIGHTS OF WAY EASEMENTS, RESERVATIONS AND RESTRICTIONS OF RECORD, IF ANY THERE BE AND INSOFAR AS THE SAME ARE OF LEGAL FORCE AND EFFECT.



TOWN: BARNSTABLE (WEST)

APPLICANTS: ROGER T. & JULIANNE GARDINER CERTIFY TO: CAPE COD COOPERATIVE BANK

EDWARD
A.
STONE
No. 28980

TITLE REF: 13152/107 PLAN REF: 462/31-32 FLOOD ZONE: "C" COMMUNITY PANEL:

250001-0015-C DATED: 08/19/85 CURRENT ZONING: "RF" DATE: 08/02/11 SCALE: 1"=60'

PROFESSIONAL LAND/SURVEYOR

MacDougall Surveying & Associates P.O. Box 2428 Mashpee, Ma. 02649 ph. (508)419-1086

fax. (508)419-1087

















# Privacy



#### **PRIVACY** with Lattice





Please send pricing requests to Sales@CapeCodFenceCT.com
Or TEXT 860-978-3945



Please send pricing requests to Sales@CapeCodFenceCT.com
Or TEXT 860-978-3945



# Hardware



Post Caps



STANDARD COLOR OPTIONS
(Actual colors vay vary from printed representation)

WHITE ALMOND CLAY STONE

Please send pricing requests to Sales@CapeCodFenceCT.com
Or TEXT 860-978-3945



# Super Pump\* Medium-Head Pump Series





## **ProSeries**™

\*\*\* Side-Mount Sand Filters

CORROSION-RESISTANT CONSTRUCTION FOR LONG-LASTING PERFORMANCE

100





## Historic Districts (OKH or HMSWHD) Abutter List for Subject Parcel 109014003

Direct abutters – all parcels that touch subject property including those across the street or way that would touch but for the road.

| Parcel ID | Owner 1                            | Owner 2                  | Address Line 1     | Address Line 2 | City