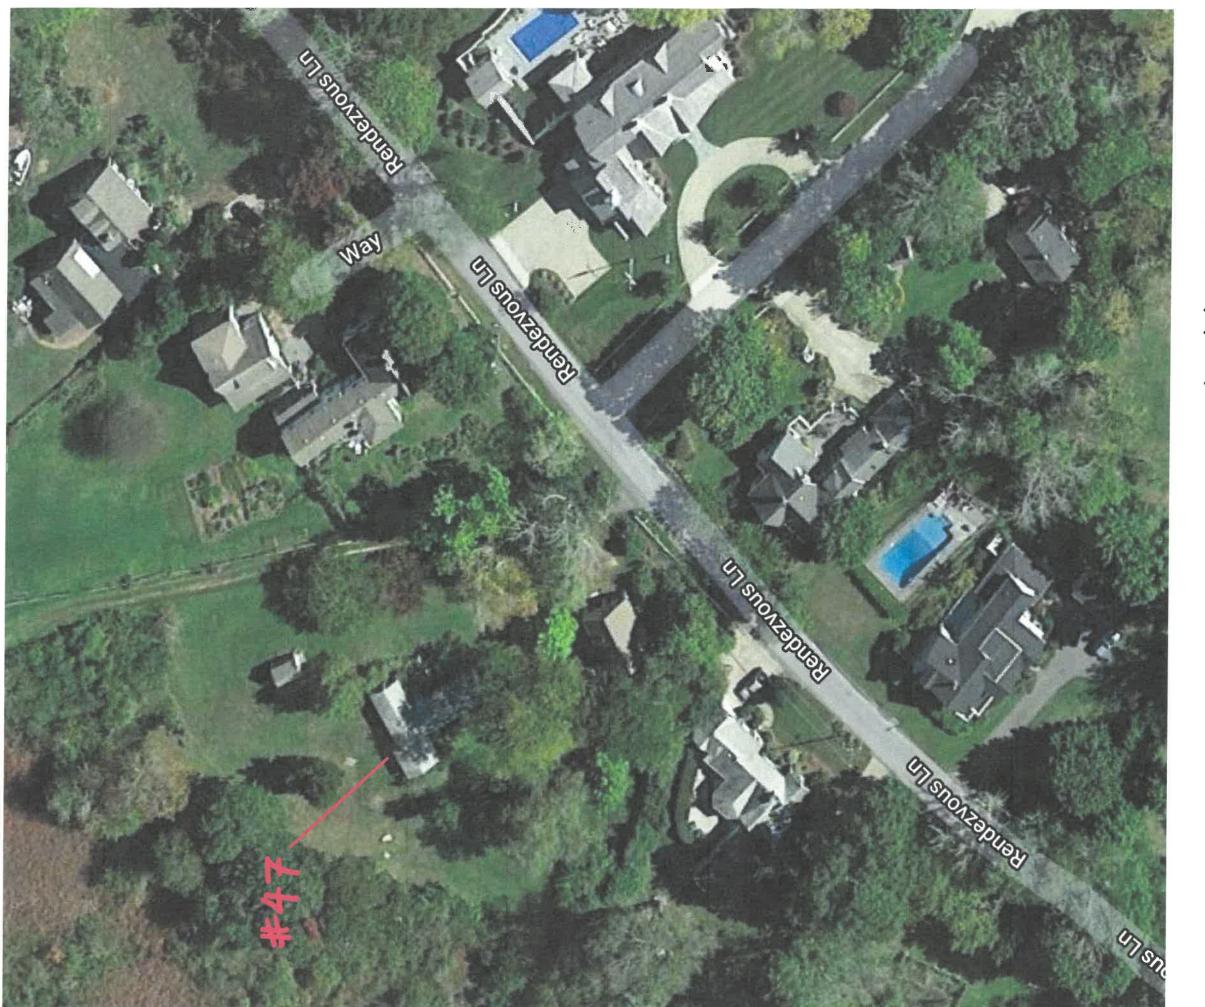

#### Coggeshall, Melora & Champlin, James, 47 Rendezvous Lane, Barnstable, Map 279, Parcel 024/000

Construct a new single family home including screened in porch and sun room; update and relocate shed structure