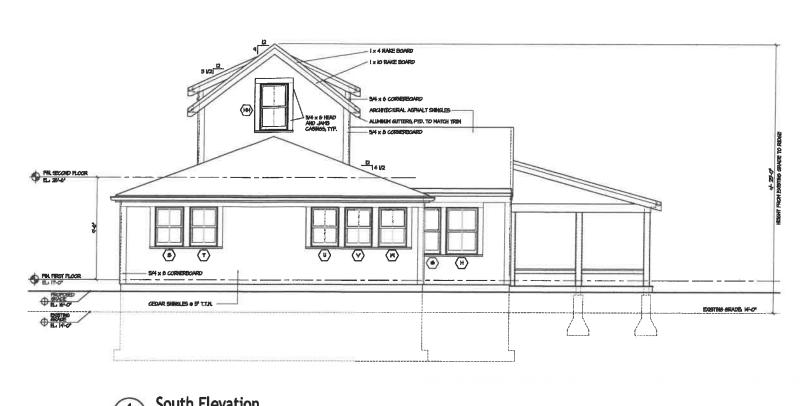

#### Coggeshall, Melora & Champlin, James, 47 Rendezvous Lane, Barnstable, Map 279, Parcel 024/000

Construct a new single family home including screened in porch and sun room; update and relocate shed structure