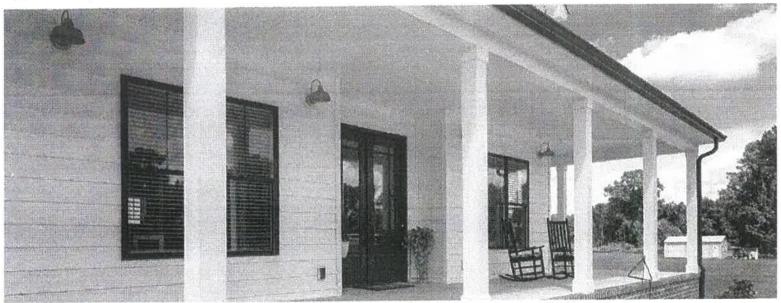

#### McTague, Mary Ellen, 150 Country Club Drive, Barnstable, Map 350, Parcel 046/000, built 1972

Install vinyl siding on the front elevation; color – sterling grey, replace trim and gutters