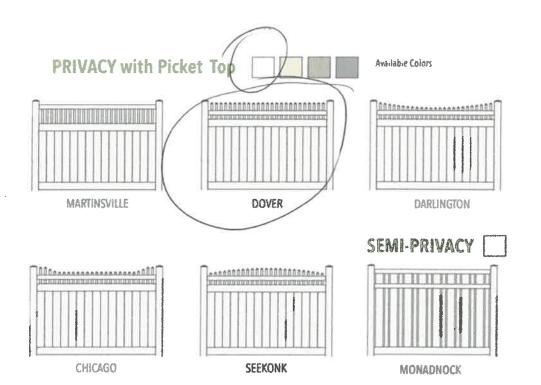

UIREMENTS OR IS EXEMPT FROM VIOLATION ENFORCEMENT ACTION UNDER MASSACHUSETTS GENERAL LAWS CHAPTER 40A SECTION 7. REFERENCED DEED SUBJECT TO AND WITH THE BENEFIT OF ALL RIGHTS, RIGHTS OF WAY EASEMENTS, RESERVATIONS AND RESTRICTIONS OF RECORD, IF ANY THERE BE AND INSOFAR AS THE SAME ARE OF LEGAL FORCE AND EFFECT.



TOWN: BARNSTABLE (WEST)

APPLICANTS: ROGER T. & JULIANNE GARDINER CERTIFY TO: CAPE COD COOPERATIVE BANK

EDWARD
A.
STONE
No. 28980

TITLE REF: 13152/107 PLAN REF: 462/31-32 FLOOD ZONE: "C" COMMUNITY PANEL:

250001-0015-C DATED: 08/19/85 CURRENT ZONING: "RF" DATE: 08/02/11 SCALE: 1"=60'

PROFESSIONAL LAND/SURVEYOR

MacDougall Surveying & Associates P.O. Box 2428 Mashpee, Ma. 02649 ph. (508)419-1086

fax. (508)419-1087

















# Privacy



#### **PRIVACY** with Lattice





Please send pricing requests to Sales@CapeCodFenceCT.com
Or TEXT 860-978-3945



Please send pricing requests to Sales@CapeCodFenceCT.com
Or TEXT 860-978-3945



# Hardware



Post Caps



STANDARD COLOR OPTIONS
(Actual colors vay vary from printed representation)

WHITE ALMOND CLAY STONE

Please send pricing requests to Sales@CapeCodFenceCT.com
Or TEXT 860-978-3945



# Super Pump\* Medium-Head Pump Series





## **ProSeries**™

\*\*\* Side-Mount Sand Filters

CORROSION-RESISTANT CONSTRUCTION FOR LONG-LASTING PERFORMANCE

100





## Historic Districts (OKH or HMSWHD) Abutter List for Subject Parcel 109014003

Direct abutters – all parcels that touch subject property including those across the street or way that would touch but for the road.

| Parcel ID | Owner 1