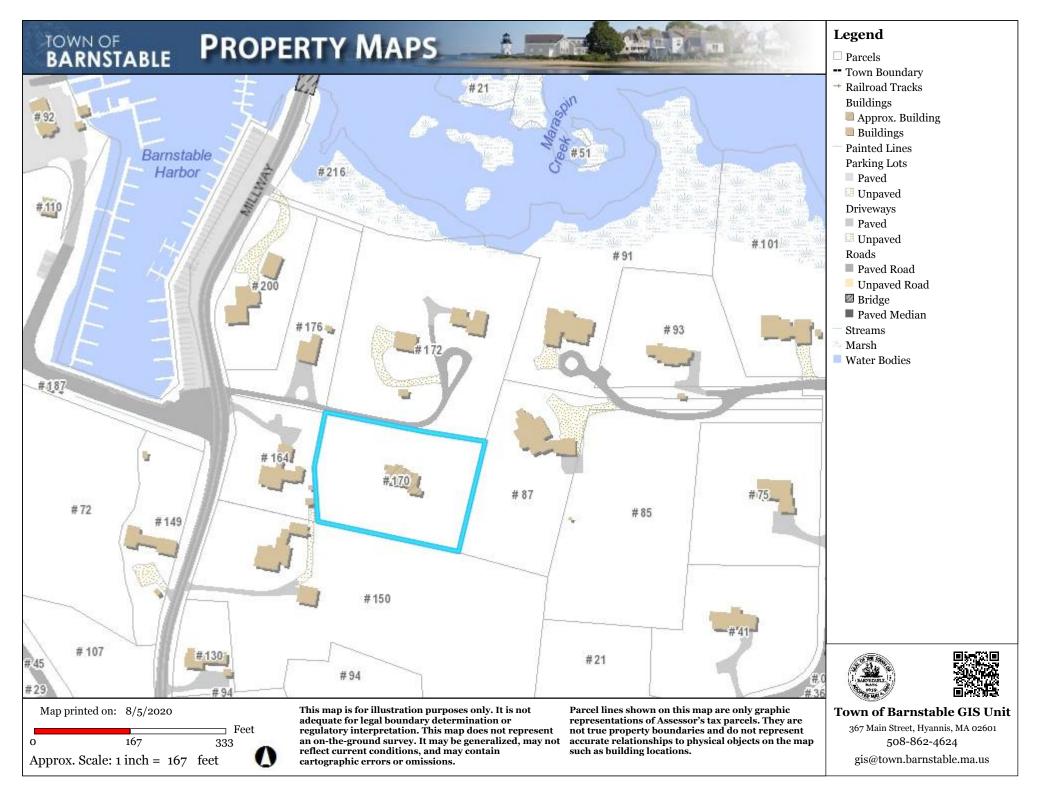

## Corderio, Scott, 170 Millway, Barnstable, Map 300, Parcel 034/001, built 2017

Construct a 10'X16' shed; cedar shingle siding on the front, board & batten on the rear and sides; architectural asphalt shingles – color, cobblestone