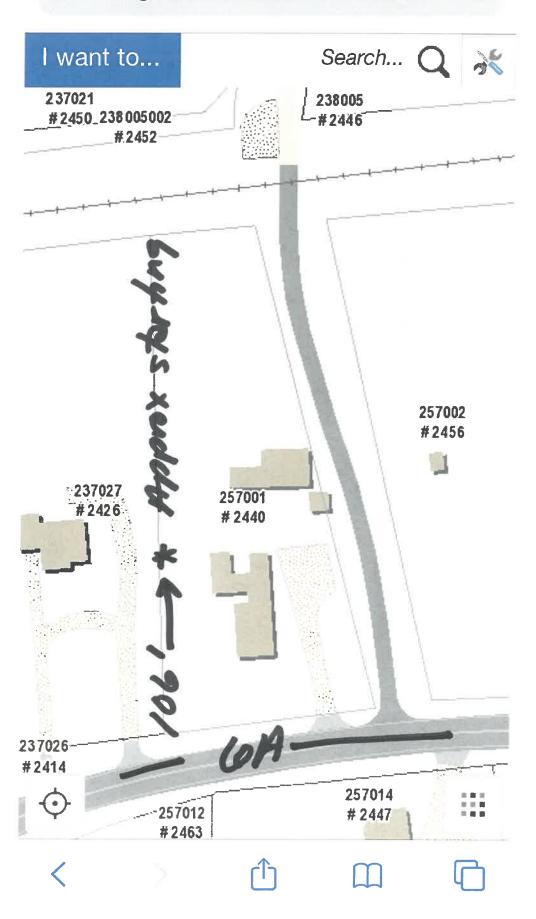

## Welton, Anne, 2440 Main Street, West Barnstable, Map 257, Parcel 001/000, Leander W. Jones House, built c.1858, Contributing structure in the Old King's Highway Historic District

Install 96 linear feet of 4 and 6 foot high fencing, tongue and groove style, constructed of natural cedar wood; along the western property line