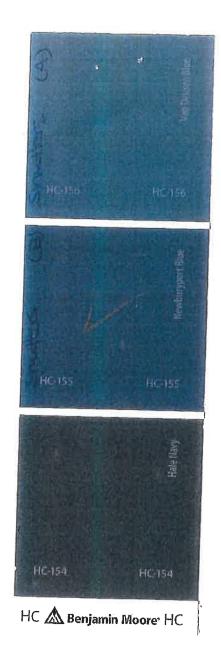

Peters, William & Natalie, 2159 Main Street, Barnstable, Map 237, Parcel 040, built 1930

Paint house white, add short pergola to support climbing roses across front façade, shingle all four elevations, change trim and door color to Benjamin Moore Chelsea Gray