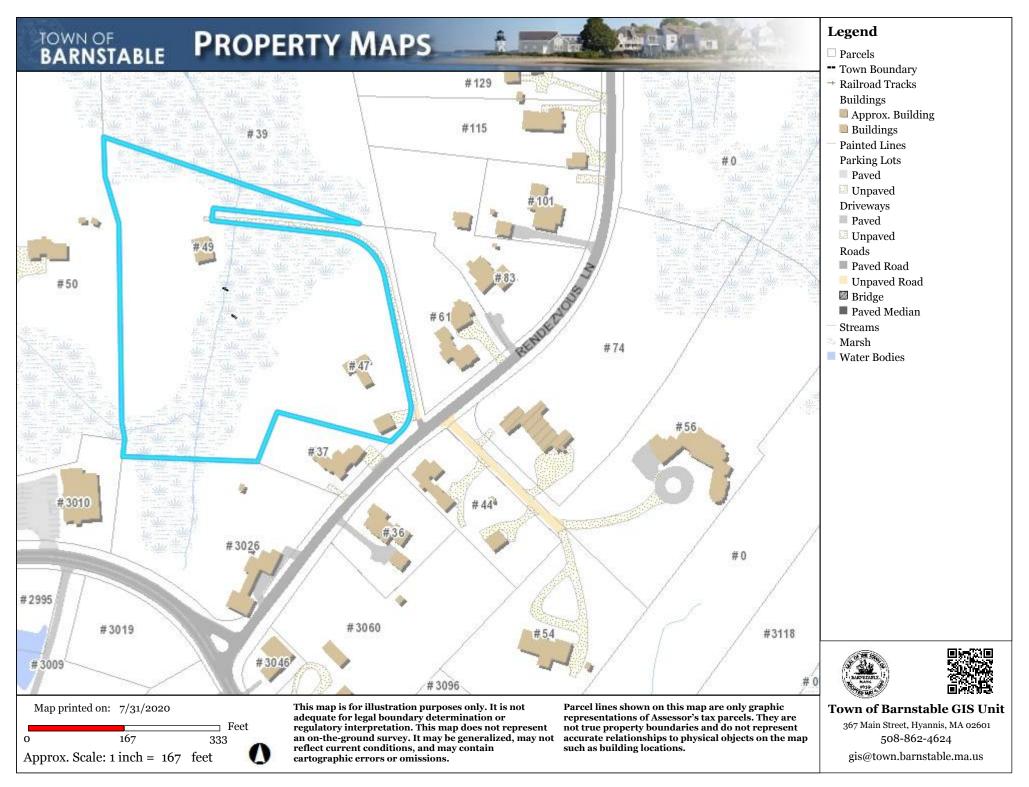

#### Coggeshall, Melora & Champlin, James, 47 Rendezvous Lane, Barnstable, Map 279, Parcel 024/000

Construct a new single family home including screened in porch and sun room; update and relocate shed structure