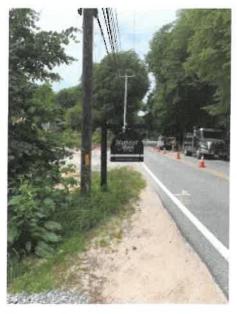

#### Ordway Properties LLC, 2199 Main Street, Barnstable, Map 236, Parcel 008/000

Install sign; install approximately 235 linear feet of 3' high tall oak wood, split-rail fence at 6A entrance