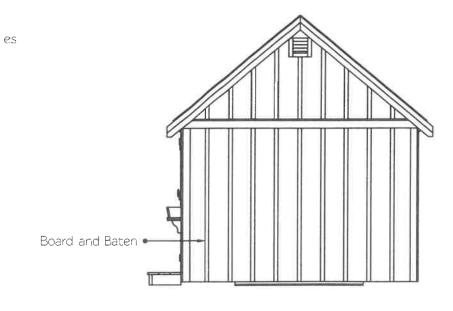

## Corderio, Scott, 170 Millway, Barnstable, Map 300, Parcel 034/001, built 2017

Construct a 10'X16' shed; cedar shingle siding on the front, board & batten on the rear and sides; architectural asphalt shingles – color, cobblestone