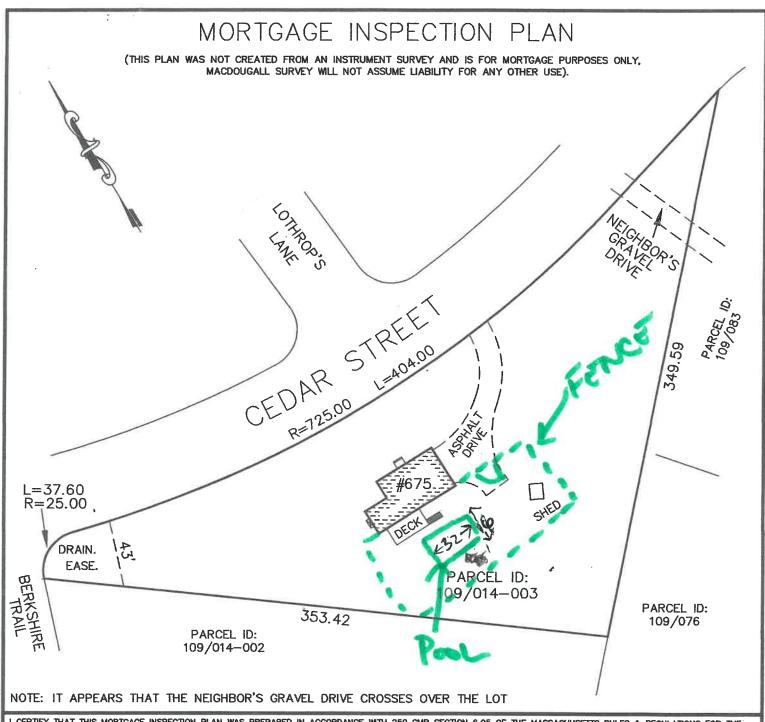

## Gardiner, Roger, 675 Cedar Street, West Barnstable, Map 109, Parcel 014/003, built 2000

Install in-ground swimming pool including 4' ornamental vinyl fence