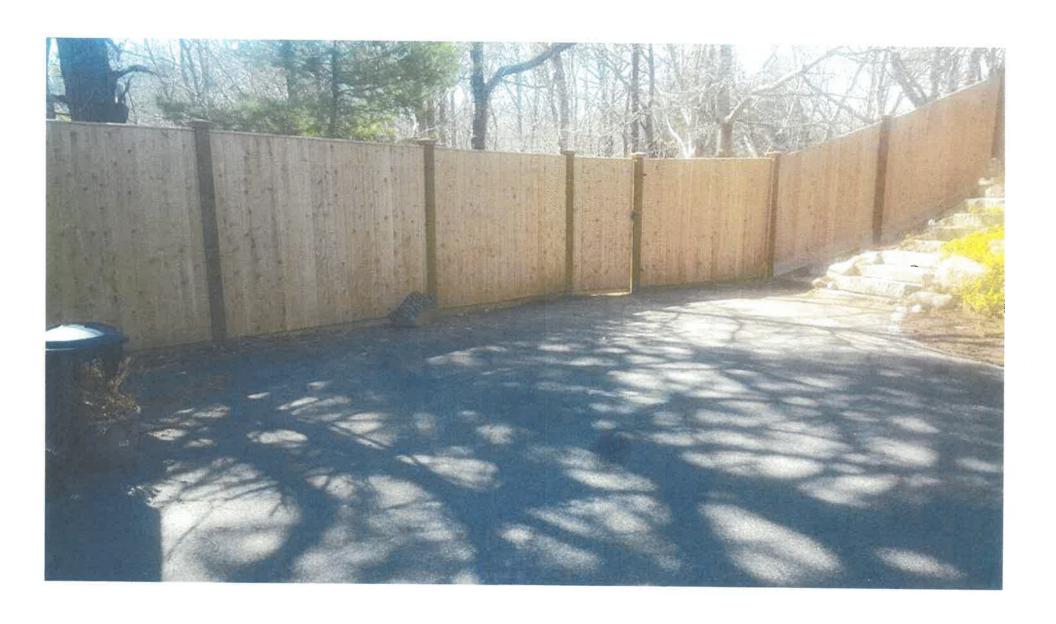

## Welton, Anne, 2440 Main Street, West Barnstable, Map 257, Parcel 001/000, Leander W. Jones House, built c.1858, Contributing structure in the Old King's Highway Historic District

Install 96 linear feet of 4 and 6 foot high fencing, tongue and groove style, constructed of natural cedar wood; along the western property line