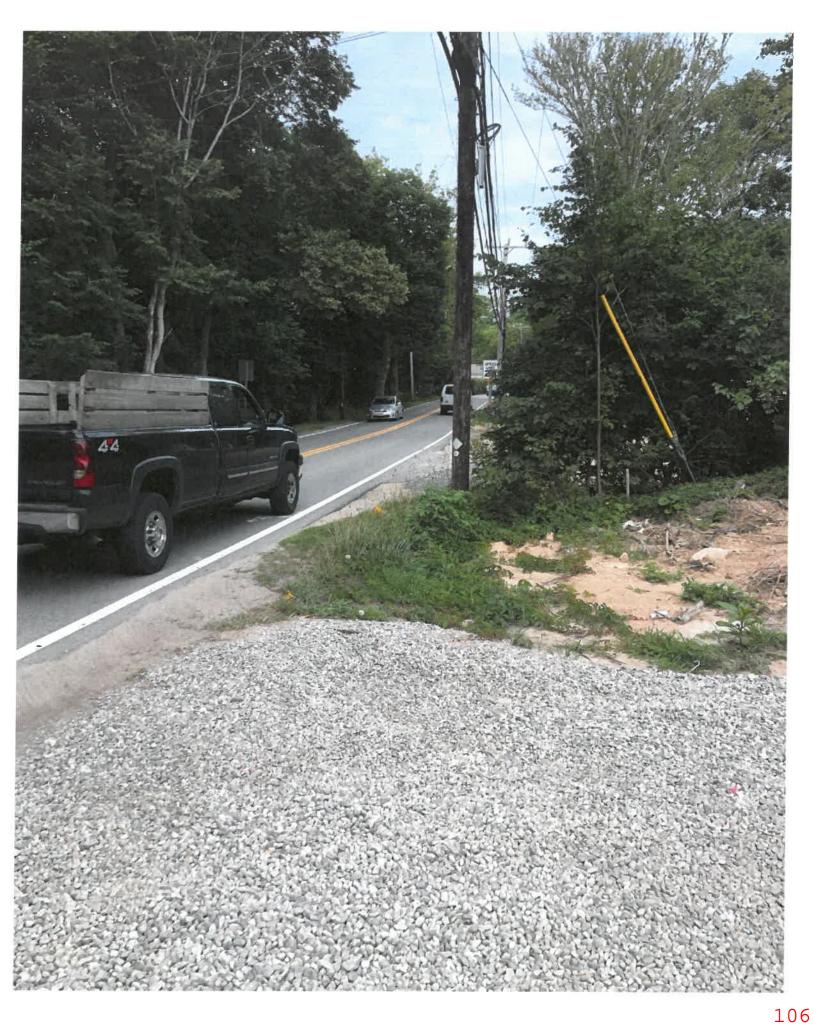

#### Ordway Properties LLC, 2199 Main Street, Barnstable, Map 236, Parcel 008/000

Install sign; install approximately 235 linear feet of 3' high tall oak wood, split-rail fence at 6A entrance