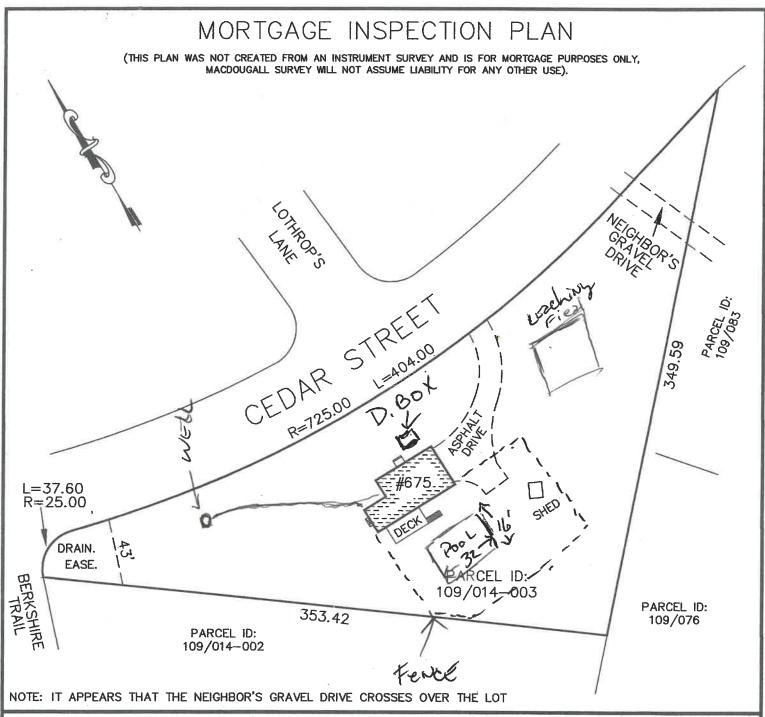

## Gardiner, Roger, 675 Cedar Street, West Barnstable, Map 109, Parcel 014/003, built 2000

Install in-ground swimming pool including 4' ornamental vinyl fence