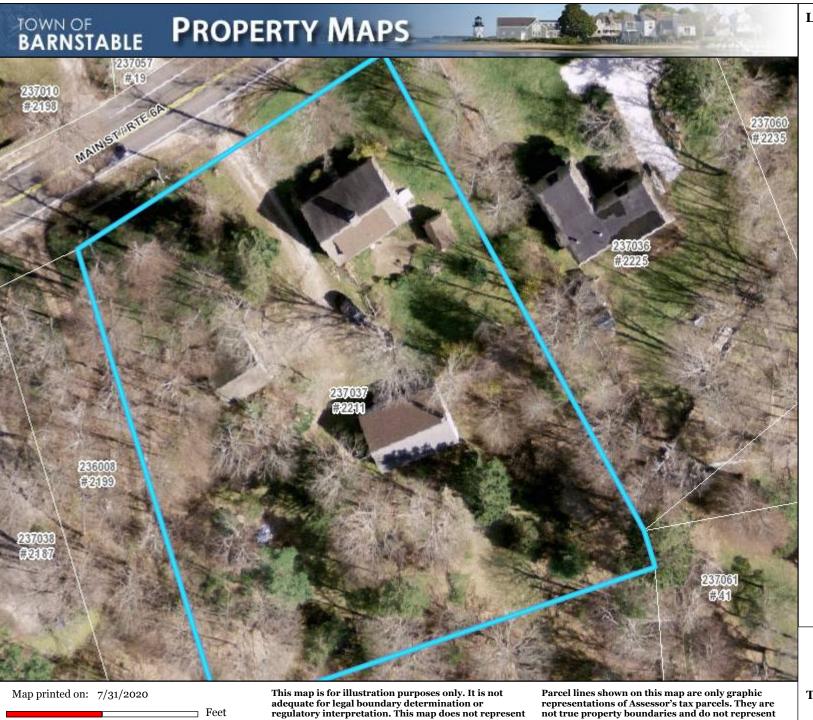

## Ordway Properties LLC, 2211 Main Street, Barnstable, Map 237, Parcel 037/000, built 1790, contributing structure in the Old King's Highway Historic District

Install white azek/Timbertech "premier" model railings to the ADA ramp at the workshop