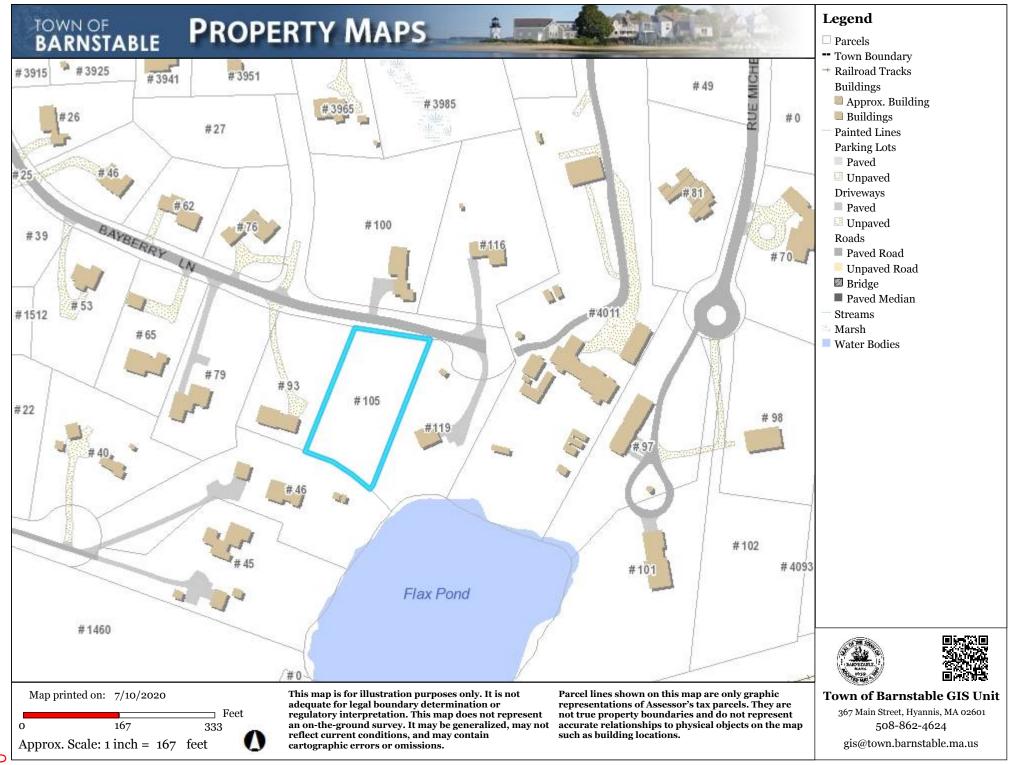

#### CONTINUED APPLICATIONS

Mattes, Ronald & Penny, under contract with Collins, Charlotte & Charles, 105 Bayberry Lane, Barnstable, Map 335, Parcel 038, vacant land

Construction of single family home; previously approved October 2018 – Certificate of Appropriateness expired prior to work commencing