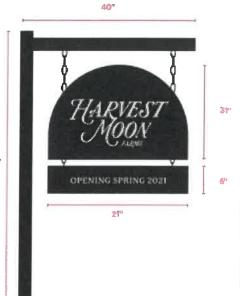

#### Ordway Properties LLC, 2199 Main Street, Barnstable, Map 236, Parcel 008/000

Install sign; install approximately 235 linear feet of 3' high tall oak wood, split-rail fence at 6A entrance