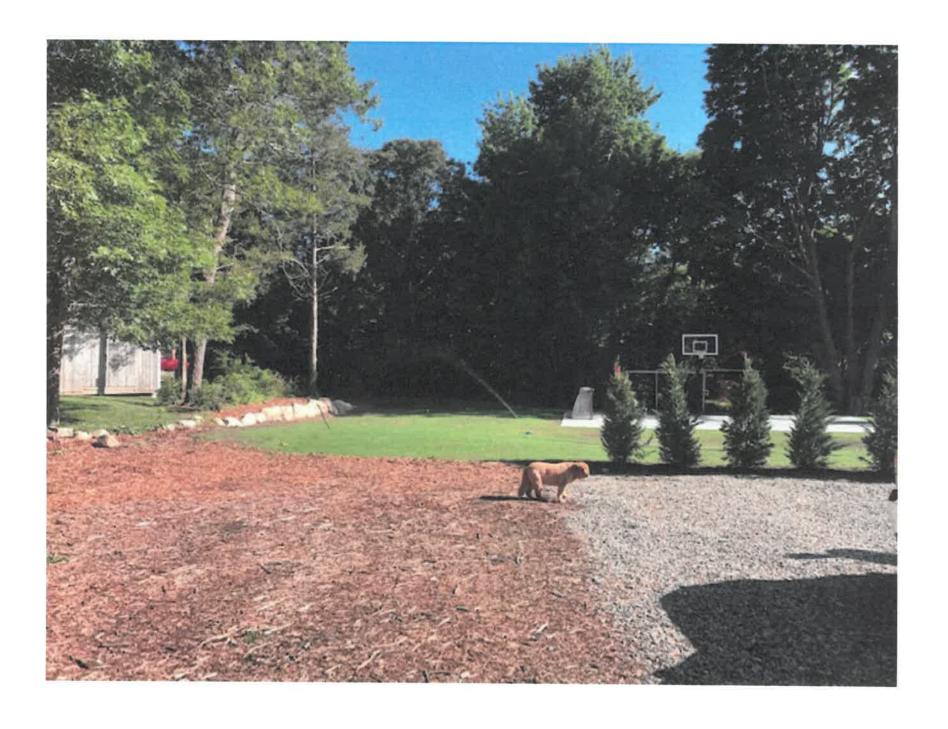

## Corderio, Scott, 170 Millway, Barnstable, Map 300, Parcel 034/001, built 2017

Construct a 10'X16' shed; cedar shingle siding on the front, board & batten on the rear and sides; architectural asphalt shingles – color, cobblestone