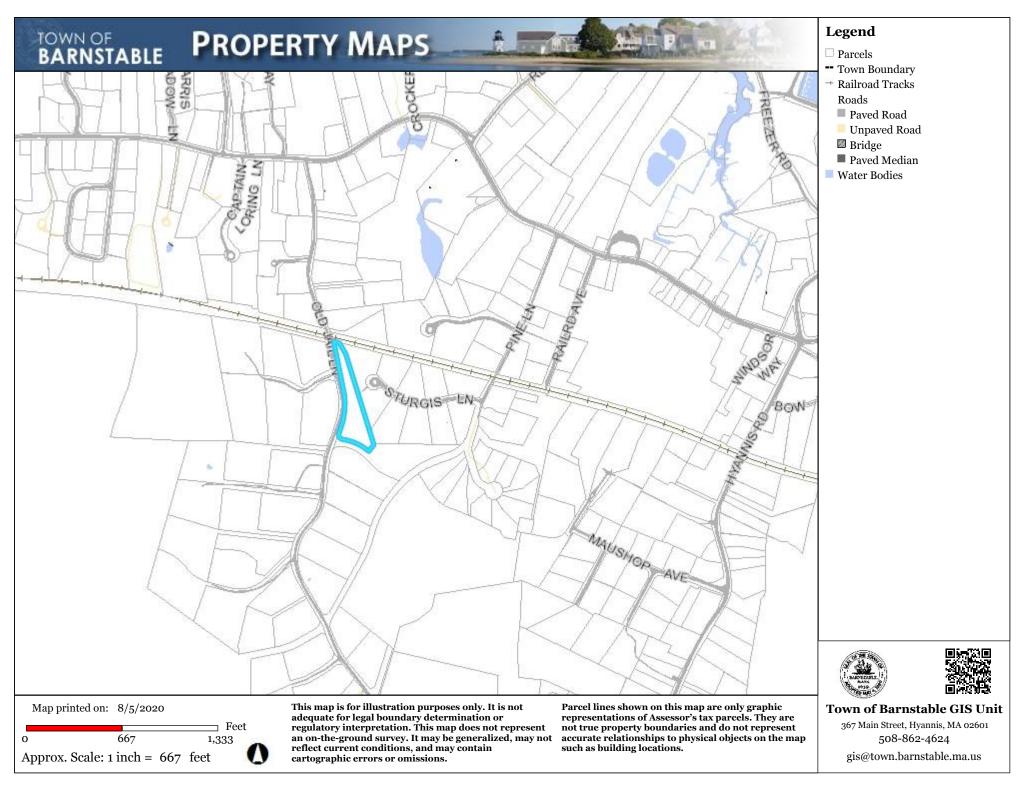

#### Widing, Gary, 184 Old Jail Lane, Barnstable, Map 278, Parcel 049/006, built 2004

Installation of zero-clearance direct vent exhaust for gas fireplace