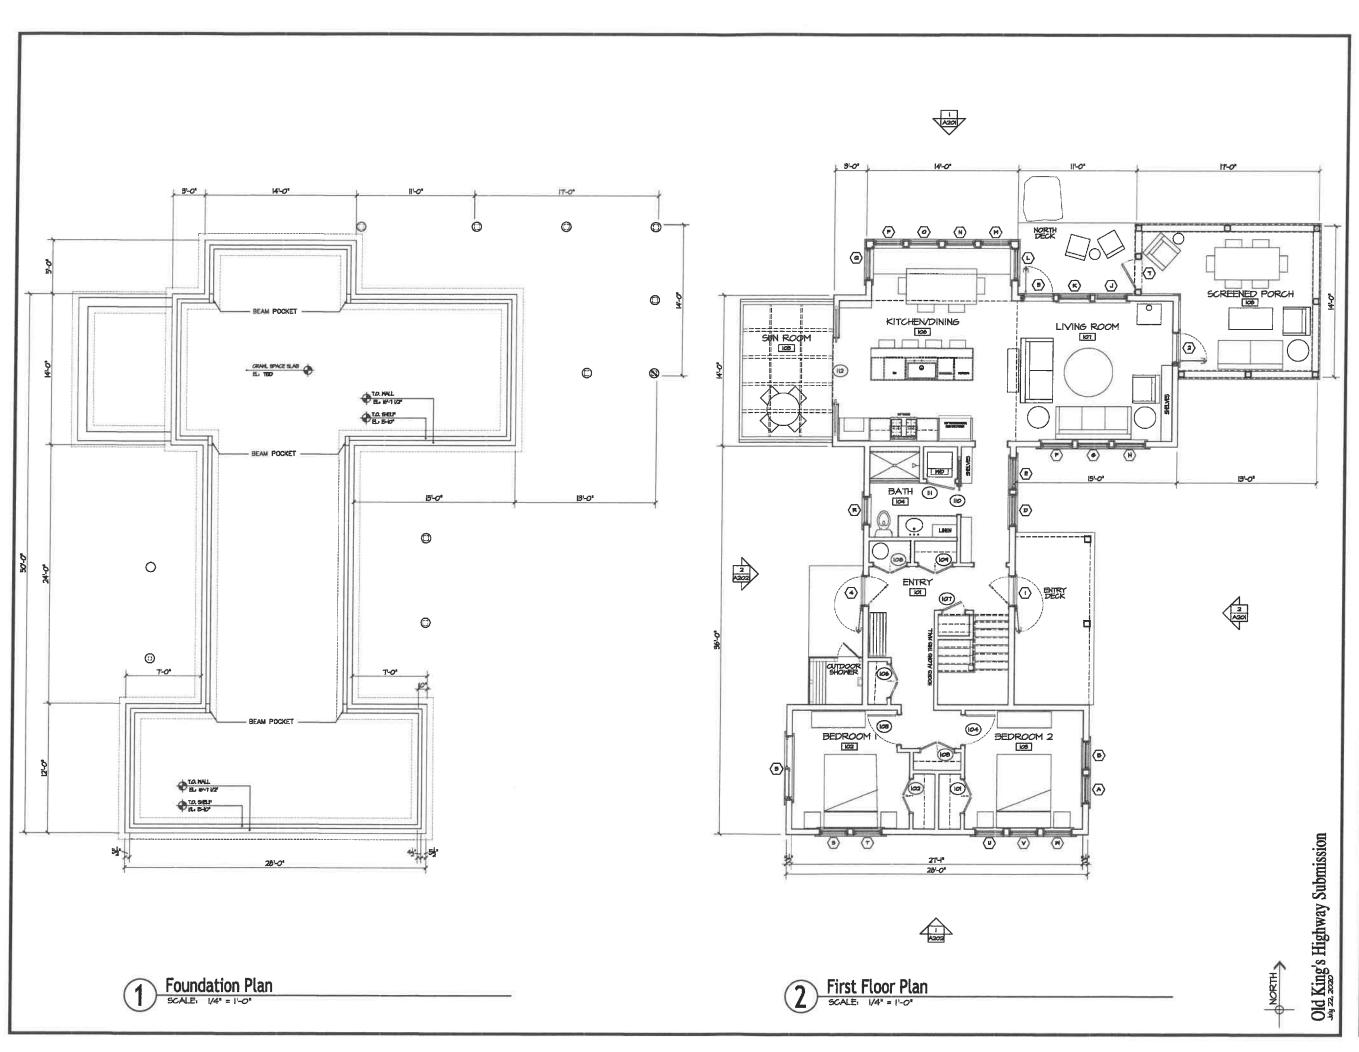

#### Coggeshall, Melora & Champlin, James, 47 Rendezvous Lane, Barnstable, Map 279, Parcel 024/000

Construct a new single family home including screened in porch and sun room; update and relocate shed structure