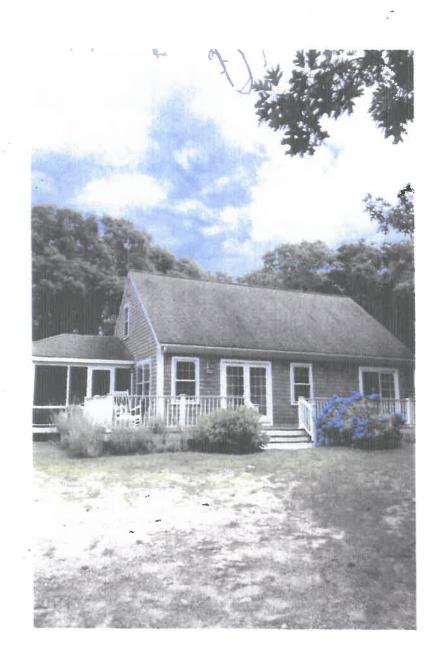

# Cleary, Meghan & Gocksch, Michael, named buyers in a Purchase & Sales Agreement with Murphy, Edward & Christy, 3310 Main Street, Barnstable, Map 299, Parcel 036, Alfred Crocker House, built 1825, contributing structuring in the Old King's Highway Historic District

Install a 4' high, vertical picket fence, constructed of natural cedar; fence to be installed along the 6A side turning northward along the rear lot line; the portion of the fence along 6A will be painted white while the rear fence will be left natural