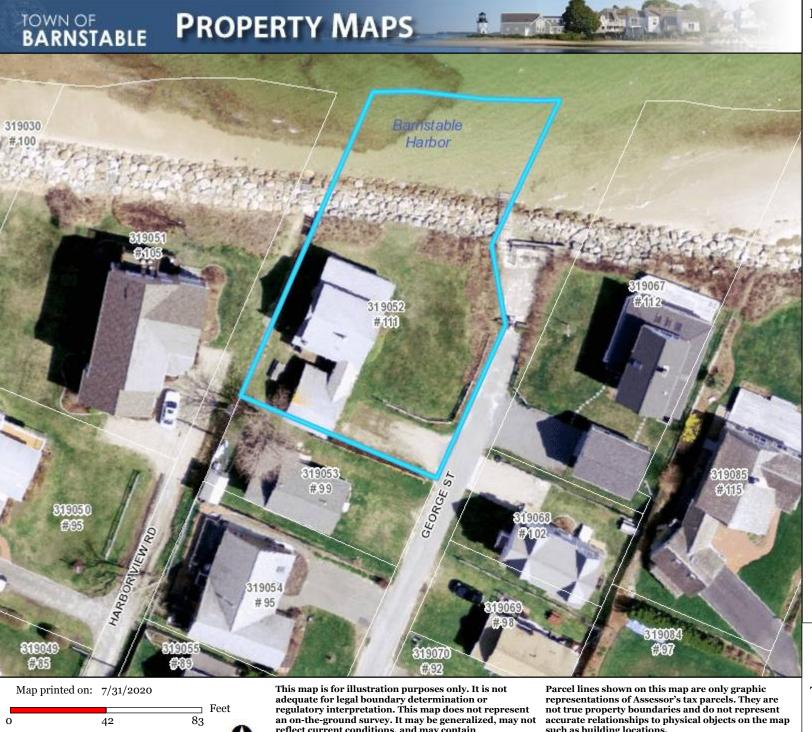

#### Garvey, Joshua, 111 George Street, Barnstable, Map 319, Parcel 052/000

Construct a single family home with attached one-car garage