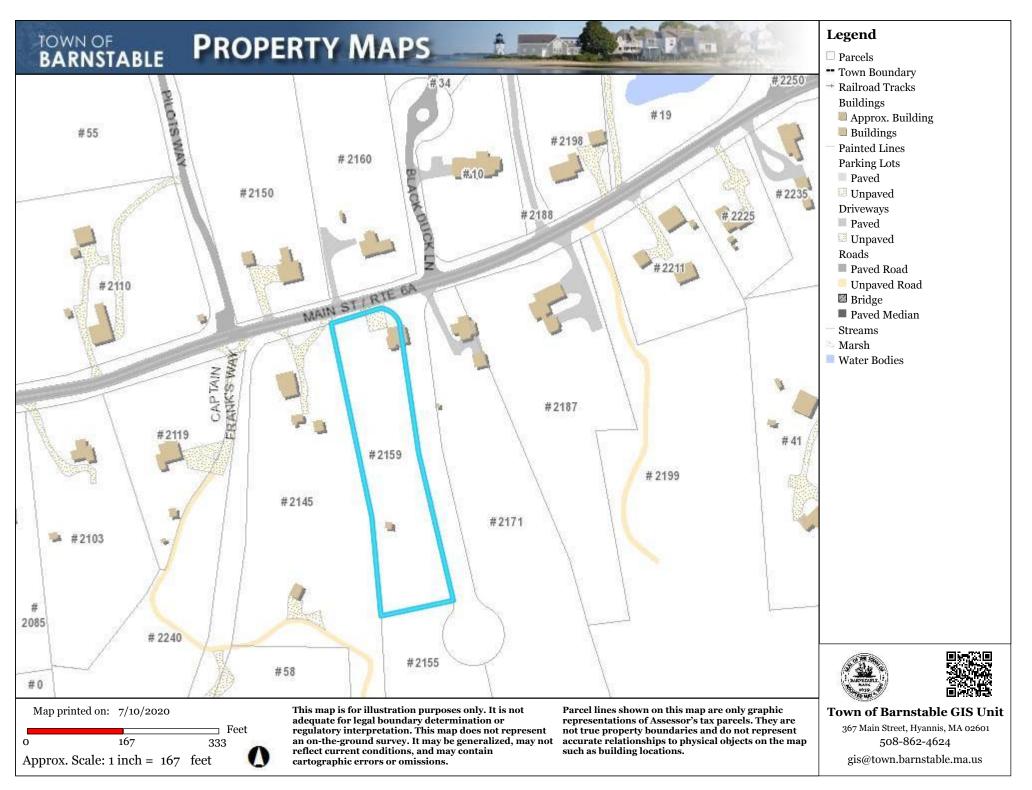

Peters, William & Natalie, 2159 Main Street, Barnstable, Map 237, Parcel 040, built 1930

Paint house white, add short pergola to support climbing roses across front façade, shingle all four elevations, change trim and door color to Benjamin Moore Chelsea Gray