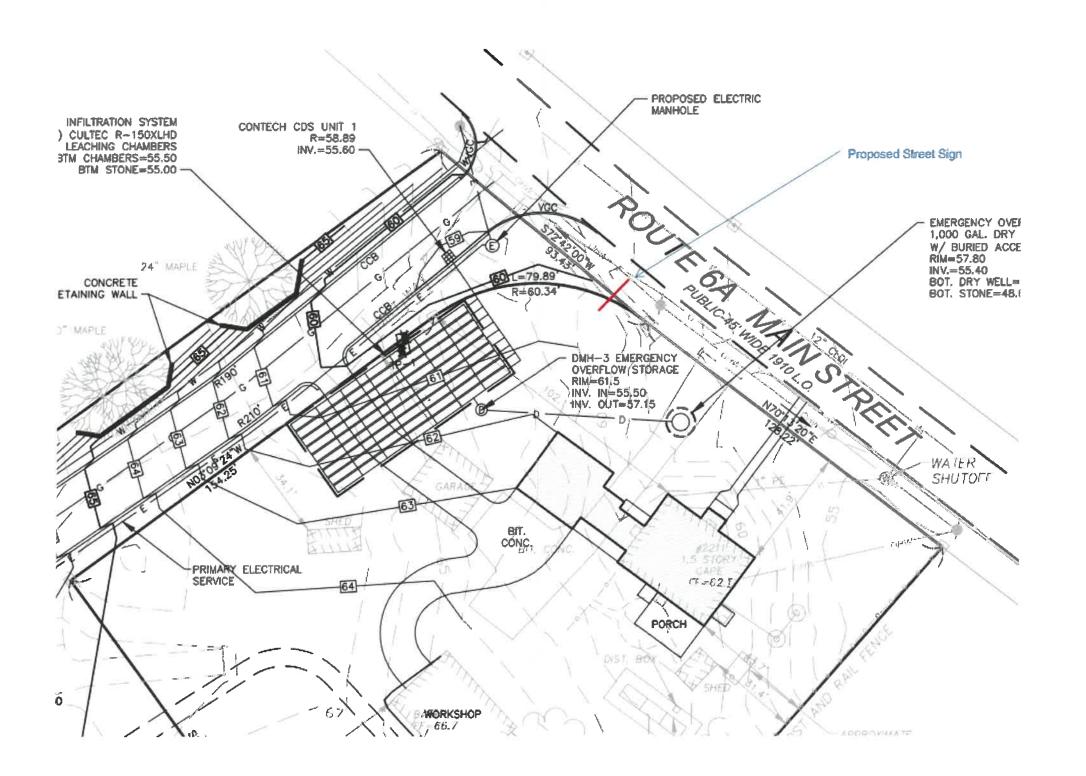

#### Ordway Properties LLC, 2199 Main Street, Barnstable, Map 236, Parcel 008/000

Install sign; install approximately 235 linear feet of 3' high tall oak wood, split-rail fence at 6A entrance