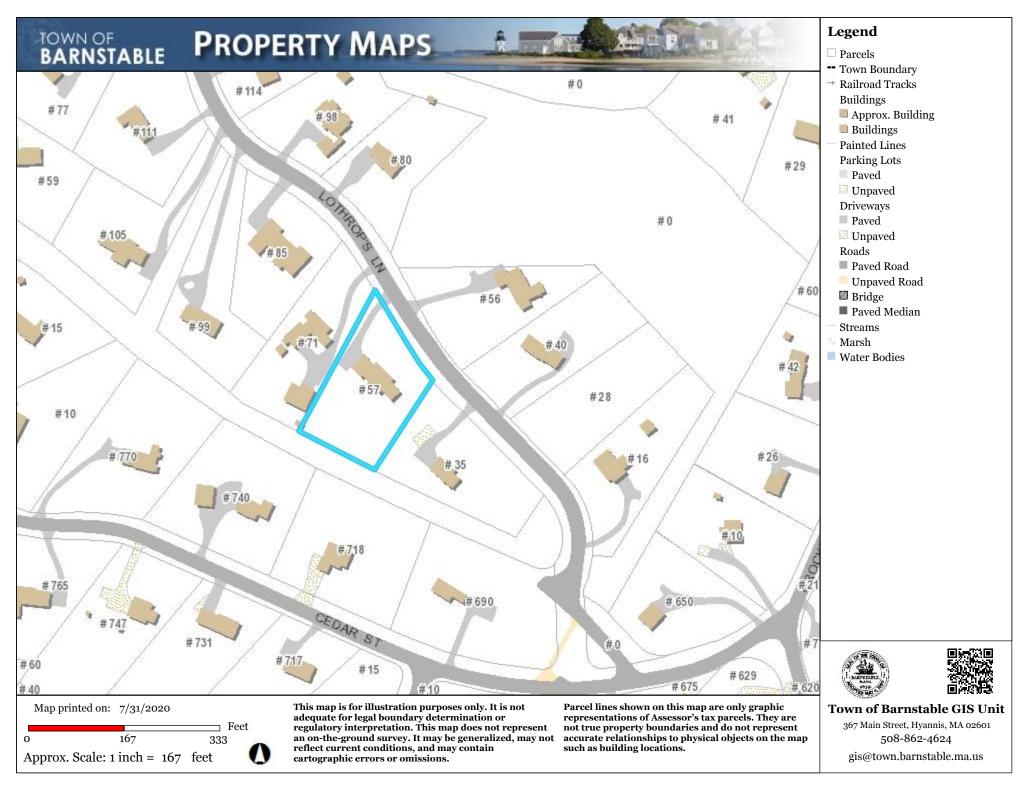

## Kerr, David & Krista, 57 Lothrop's Lane, West Barnstable, Map 109, Parcel 005/005, built 1990

Repaint house/clapboards (Benjamin Moore Revere Pewter); paint doors and garage doors black; paint trim, gutters and downspouts white; add shutters on front windows (painted black)