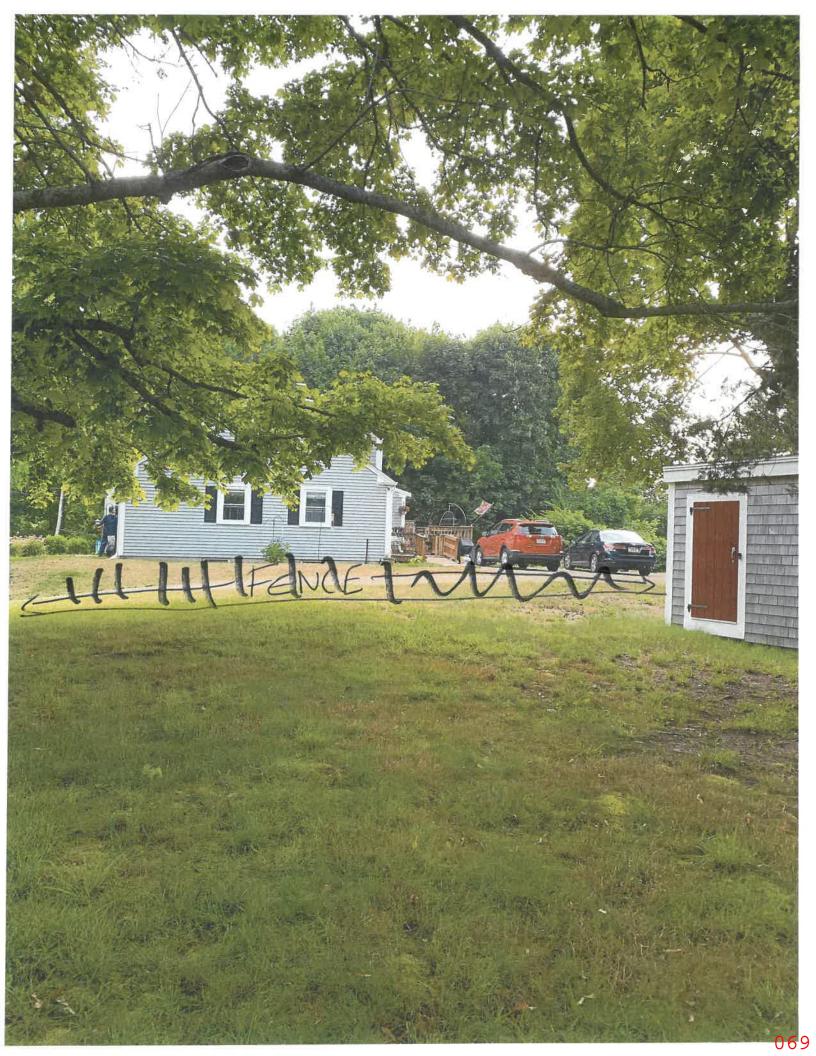

## Welton, Anne, 2440 Main Street, West Barnstable, Map 257, Parcel 001/000, Leander W. Jones House, built c.1858, Contributing structure in the Old King's Highway Historic District

Install 96 linear feet of 4 and 6 foot high fencing, tongue and groove style, constructed of natural cedar wood; along the western property line