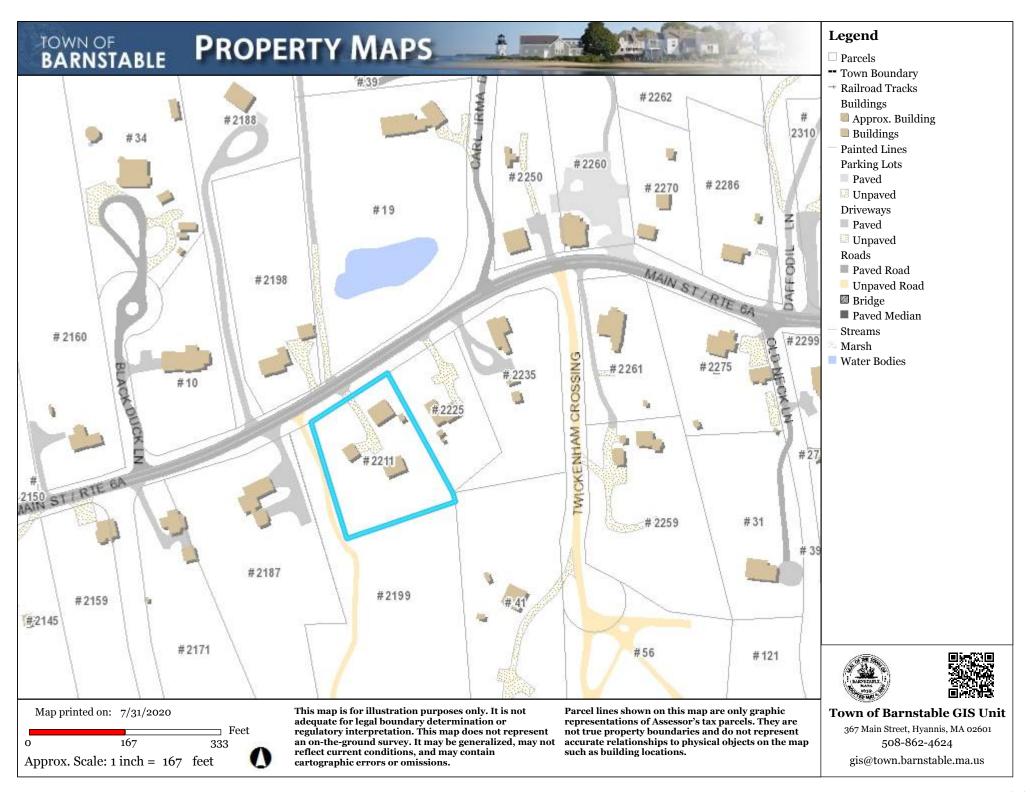

## Ordway Properties LLC, 2211 Main Street, Barnstable, Map 237, Parcel 037/000, built 1790, contributing structure in the Old King's Highway Historic District

Install white azek/Timbertech "premier" model railings to the ADA ramp at the workshop