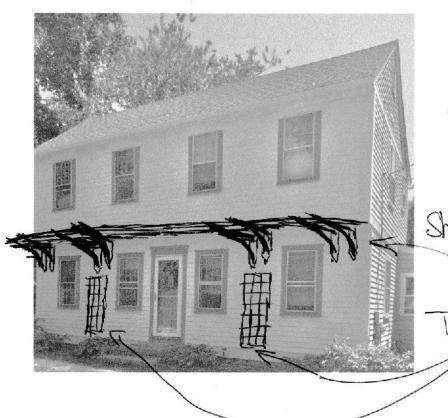

Peters, William & Natalie, 2159 Main Street, Barnstable, Map 237, Parcel 040, built 1930

Paint house white, add short pergola to support climbing roses across front façade, shingle all four elevations, change trim and door color to Benjamin Moore Chelsea Gray