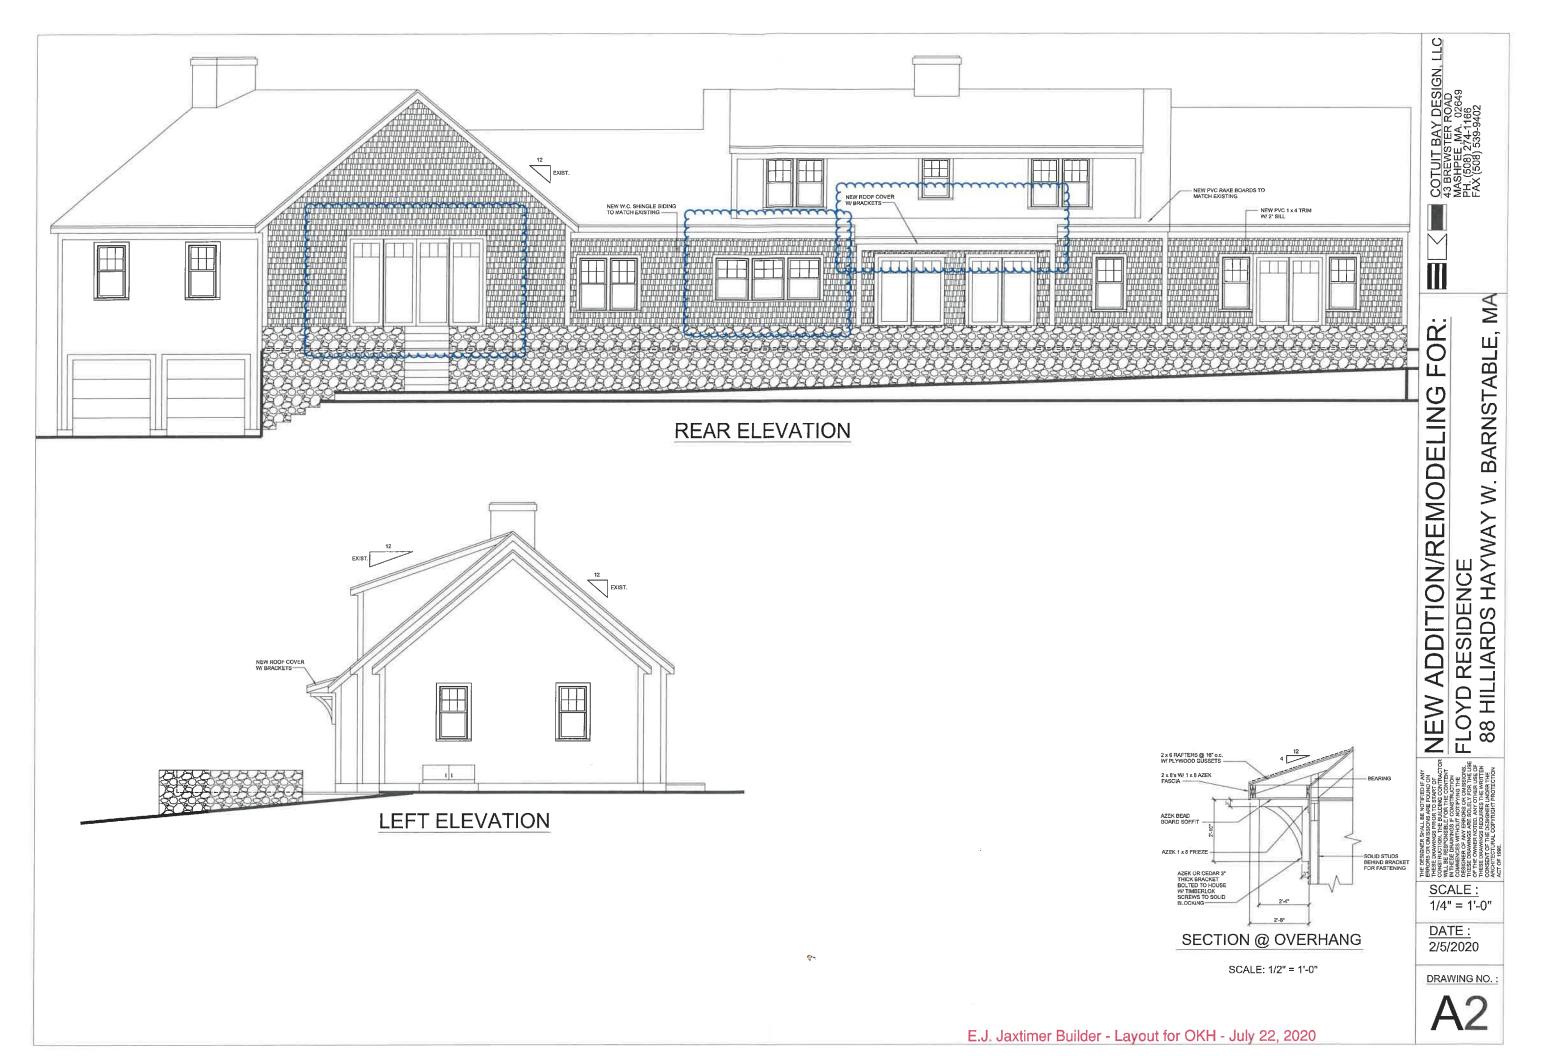

## Floyd, Richard & Maureen, Trustees, 88 Hilliard's Hayway, West Barnstable, Map 136, Parcel 037/000, built 2000

Alterations including new covered entry, change to window configuration, remove and replace French doors; replace remainder of windows in-kind