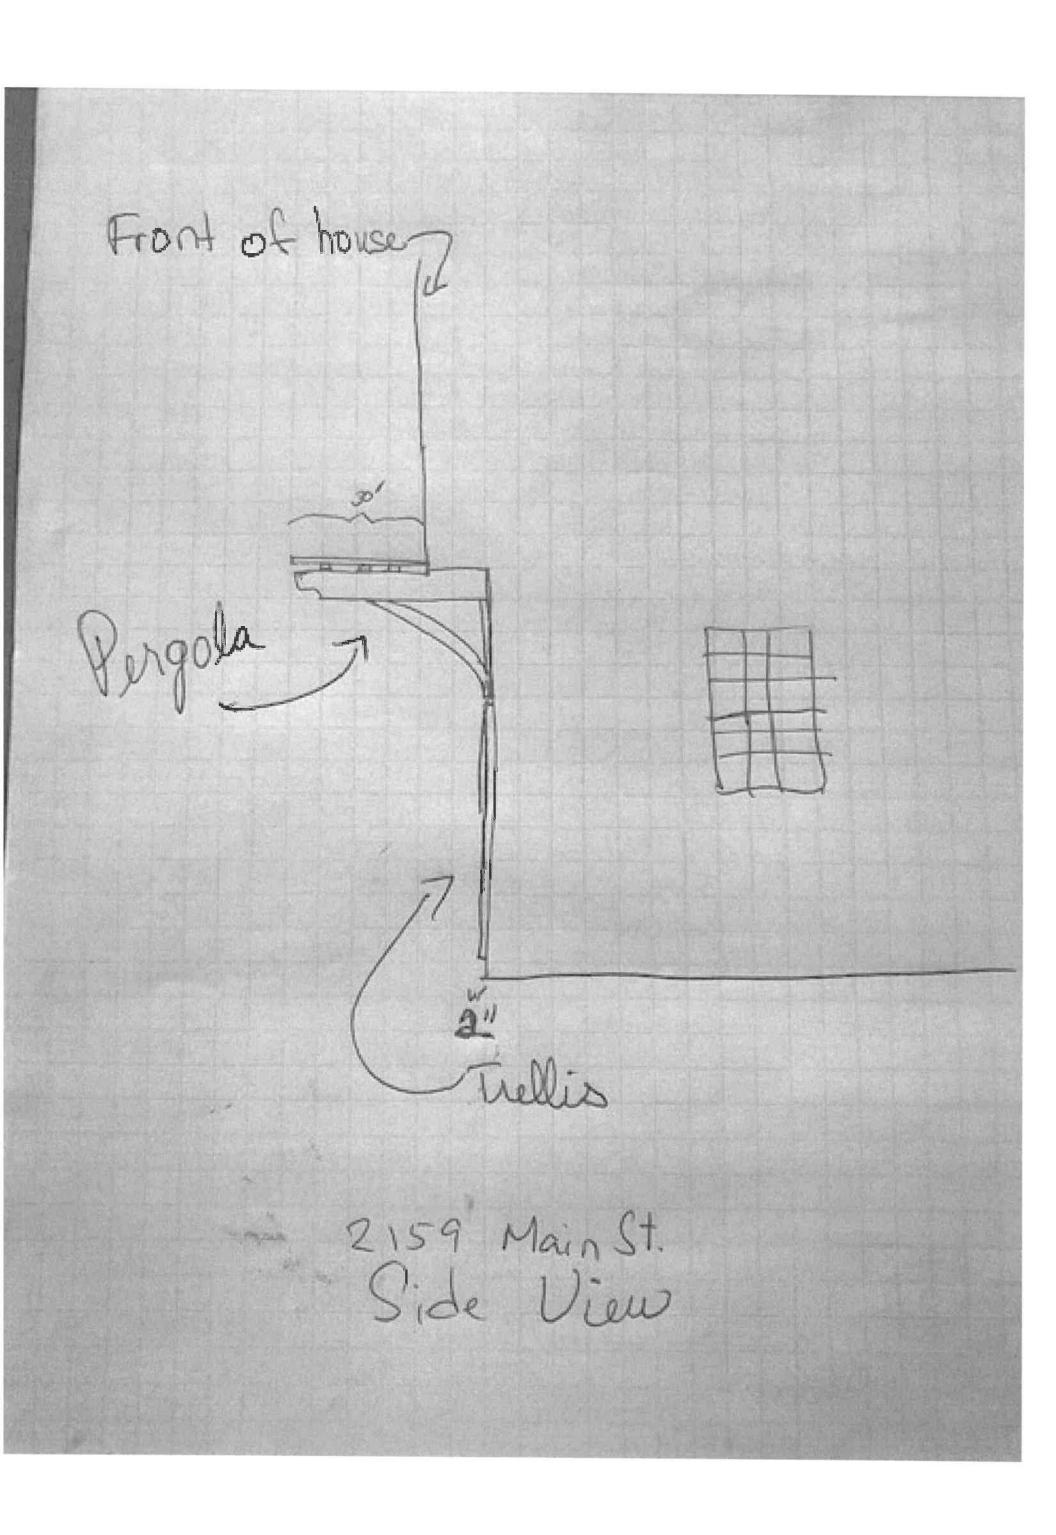

Peters, William & Natalie, 2159 Main Street, Barnstable, Map 237, Parcel 040, built 1930

Paint house white, add short pergola to support climbing roses across front façade, shingle all four elevations, change trim and door color to Benjamin Moore Chelsea Gray