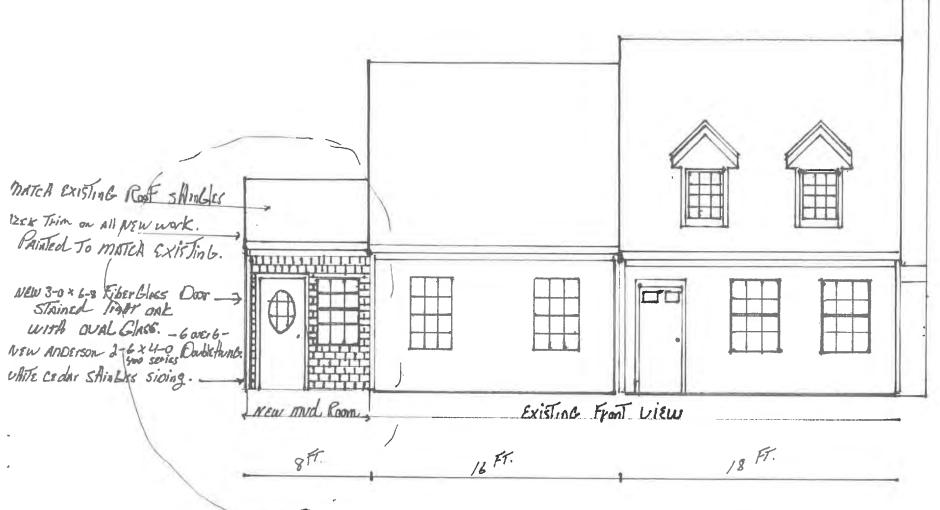

### Chapman, William, 39 Meadow Lane, West Barnstable, Map 133, Parcel 005/003, built 1990

Construct mudroom addition (8'X18.6') on the left of the house, materials to match existing, add one new door and windows per plan