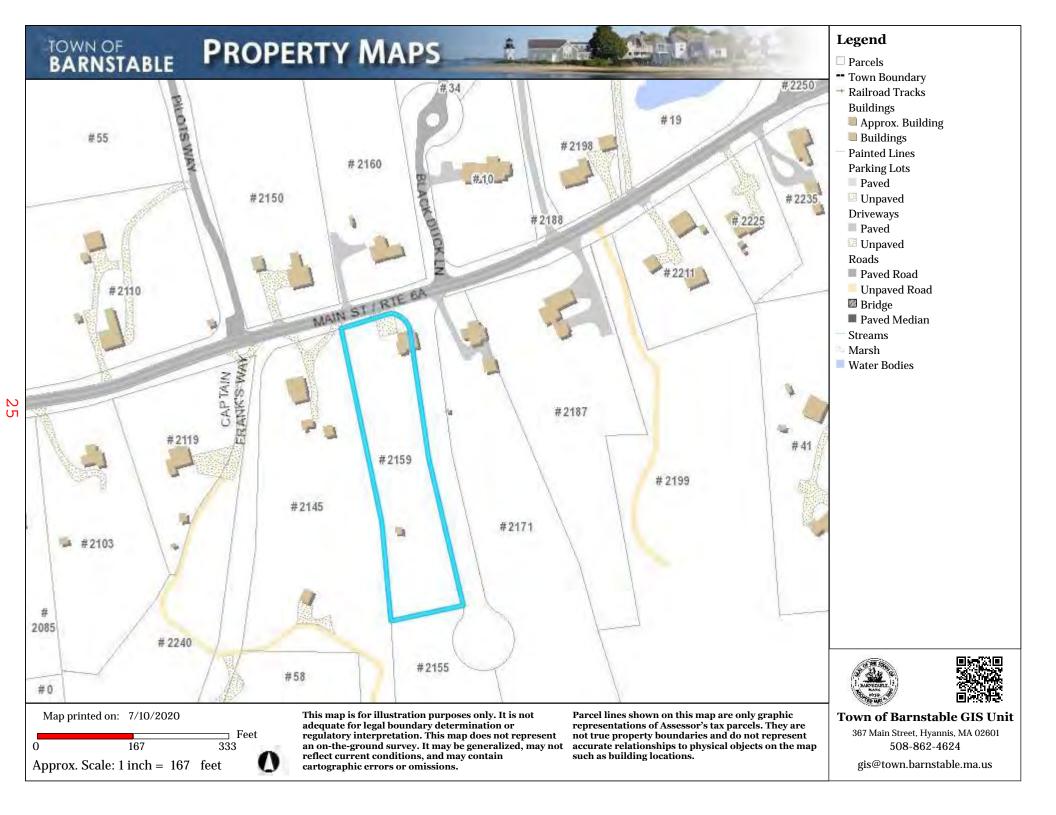

### Peters, William & Natalie, 2159 Main Street, Barnstable, Map 237, Parcel 040, built 1930

Paint house white, add short pergola to support climbing roses across front façade, shingle all four elevations, change trim and door color to Benjamin Moore Chelsea Gray