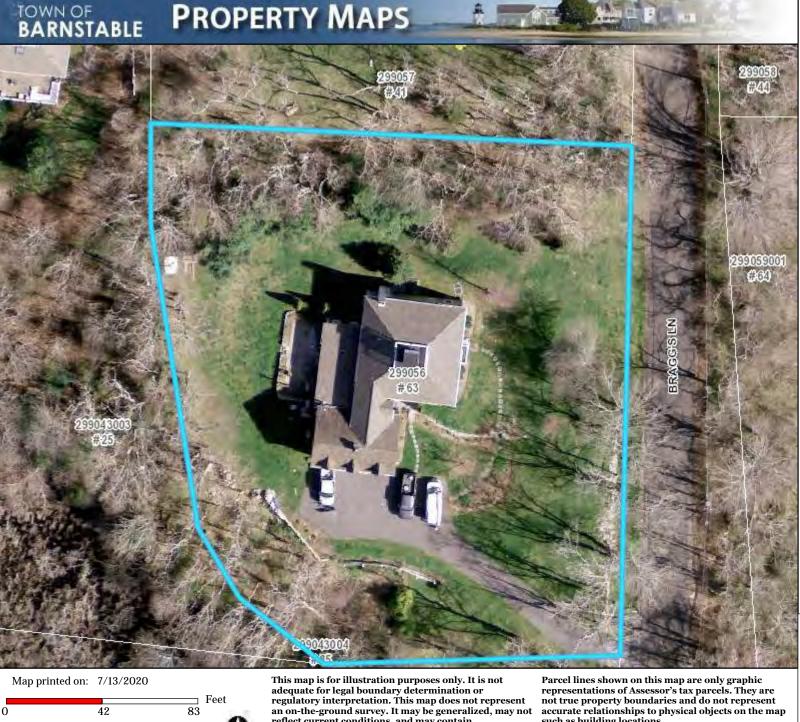

#### **Full Divided Light**

casement window look like a double-hung.

For an authentic look, Full Divided Light grilles are permanently applied to the interior and exterior of the window with a spacer between the glass.