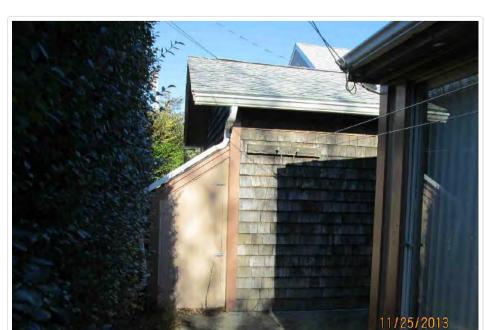

Gallagher, Desmond & Caroline, 69 George Street, Barnstable, Map 319, Parcel 059, built 1941, Full demolition of the existing single family home and detached garage structures

Gallagher, Desmond & Caroline, 69 George Street, Barnstable, Map 319, Parcel 059, built 1941, Construct a single family home with front porch, screened porch