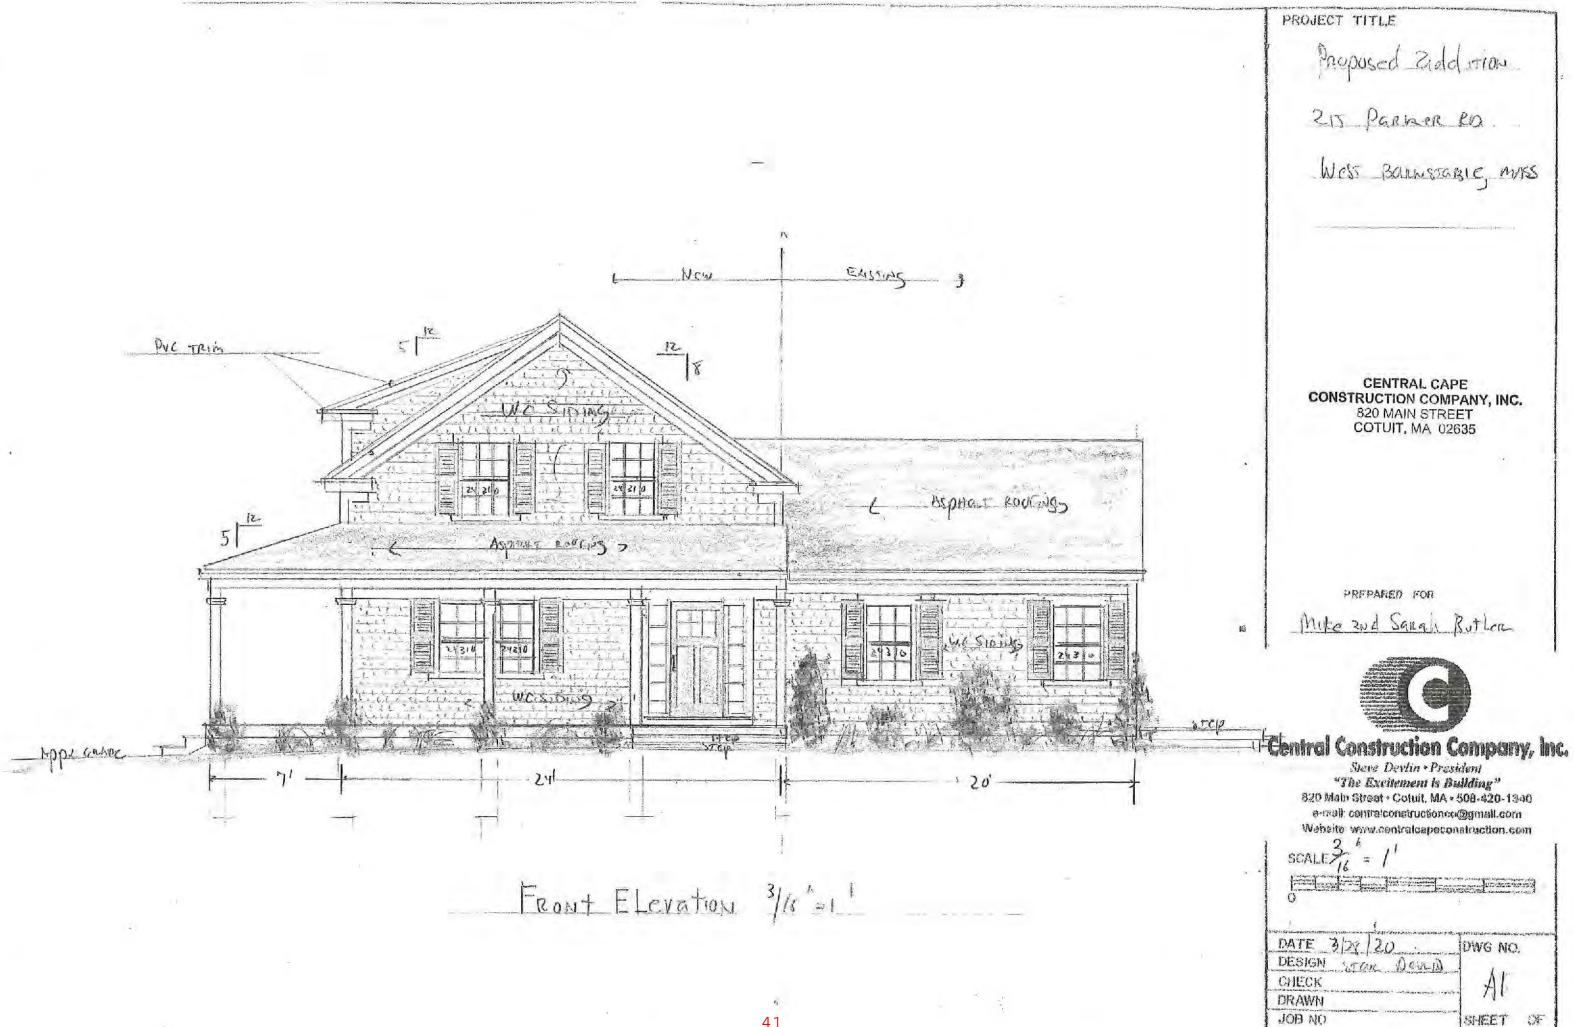

# Butler, Michael & Sarah, 215 Parker Road, West Barnstable, Map 176, Parcel 017, Manuel Pedroz Almada House, built 1908, inventoried

Construct two-story addition (24'X36'); construct two farmers porches along the northern and eastern addition elevations (30'X7' each elevation)