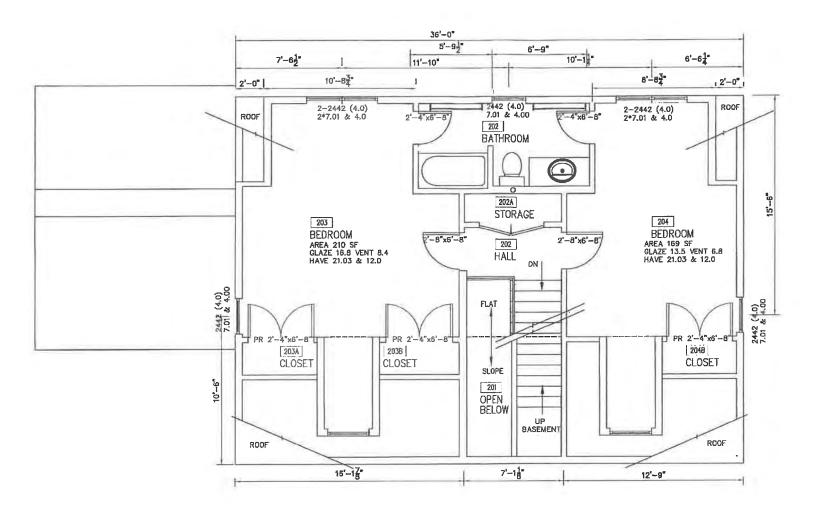

Mattes, Ronald & Penny, under contract with Collins, Charlotte & Charles, 105 Bayberry Lane, Barnstable, Map 335, Parcel 038, vacant land

Construction of single family home; previously approved October 2018 – Certificate of Appropriateness expired prior to work commencing

Mattes, Ronald & Penney, named buyer in a Purchase & Sales Agreement with Collins, Charlotte, 105 Bayberry Lane, Cummaquid, Map 335, Parcel 038 Construct a single family home

\*\*\*Certificate of Appropriateness Approved as Amended noting the retaining wall will be faced with fieldstone, a heavier shutter will be used, and the large tree will remain \*\*\*