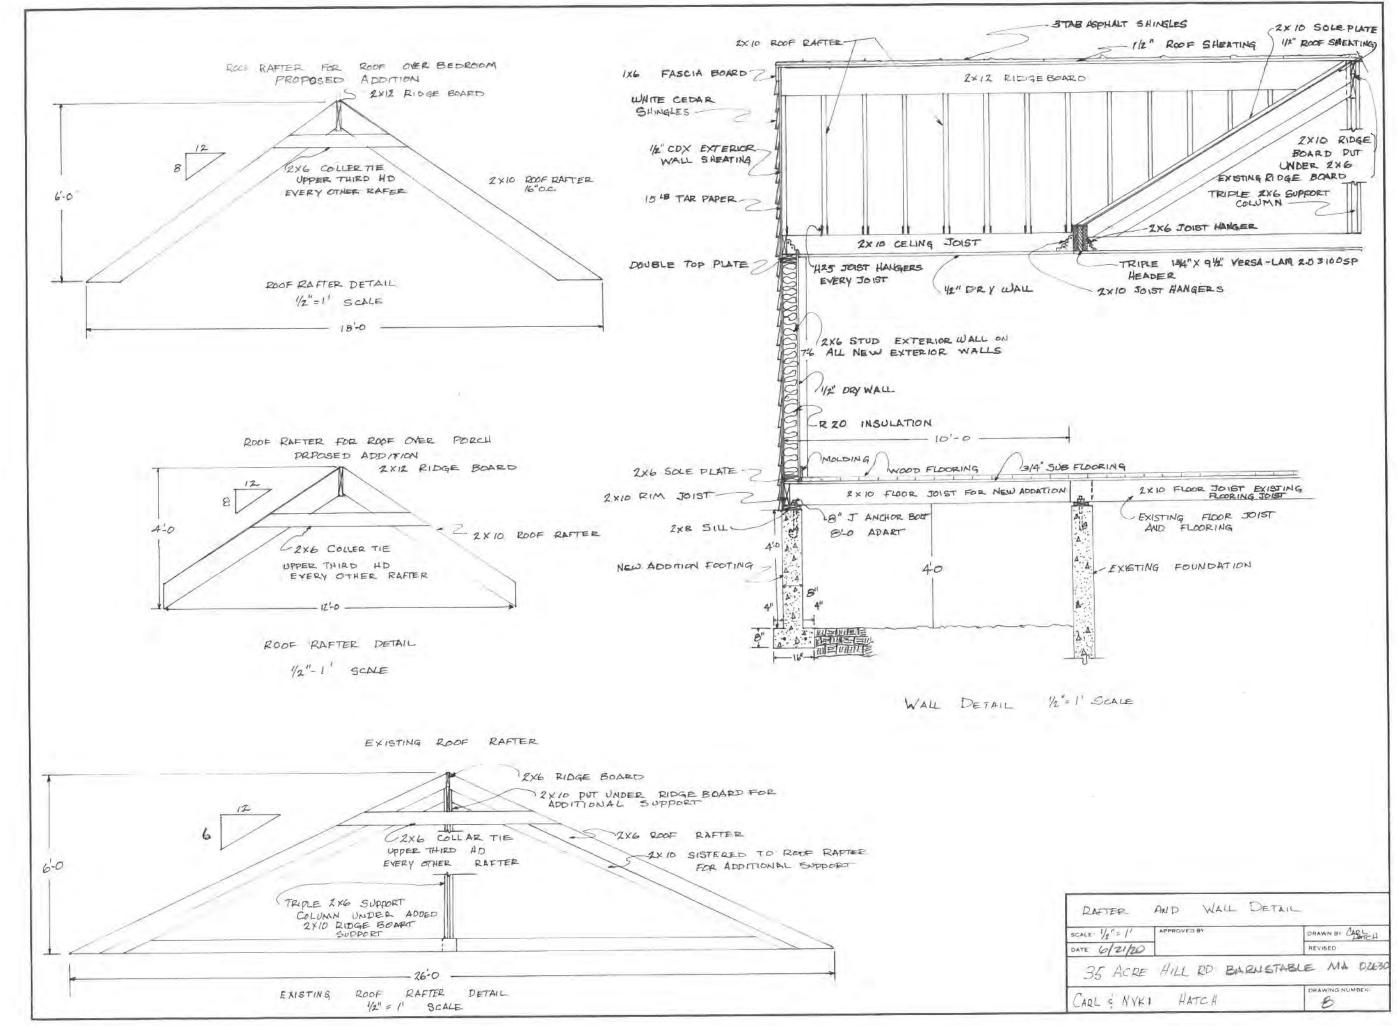

### Hatch, Carl & Nyki, 35 Acre Hill Road, Barnstable, Map 298, Parcel 115, built 1978

Construct three new additions (10'X18" master bath & closet; 12'X5 ½' foyer; 12x4 ½' covered porch); enclose side porch; remove existing chimney