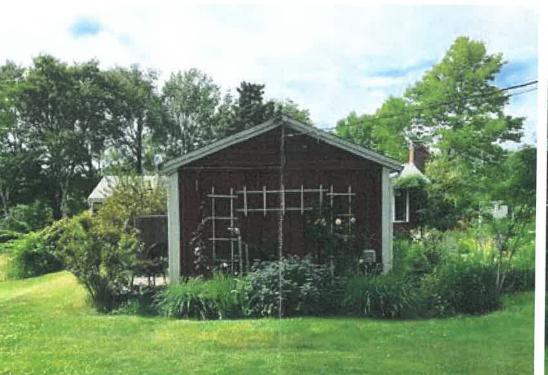

Coggeshall, Melora & Champlin, James, 47 aka 49 Rendezvous Lane, Barnstable, Map 270, Parcel 024, built 1994 Demolish existing main structure and porch (970sqft) retaining the south end to be relocated to the rear of the property to be used as a storage shed