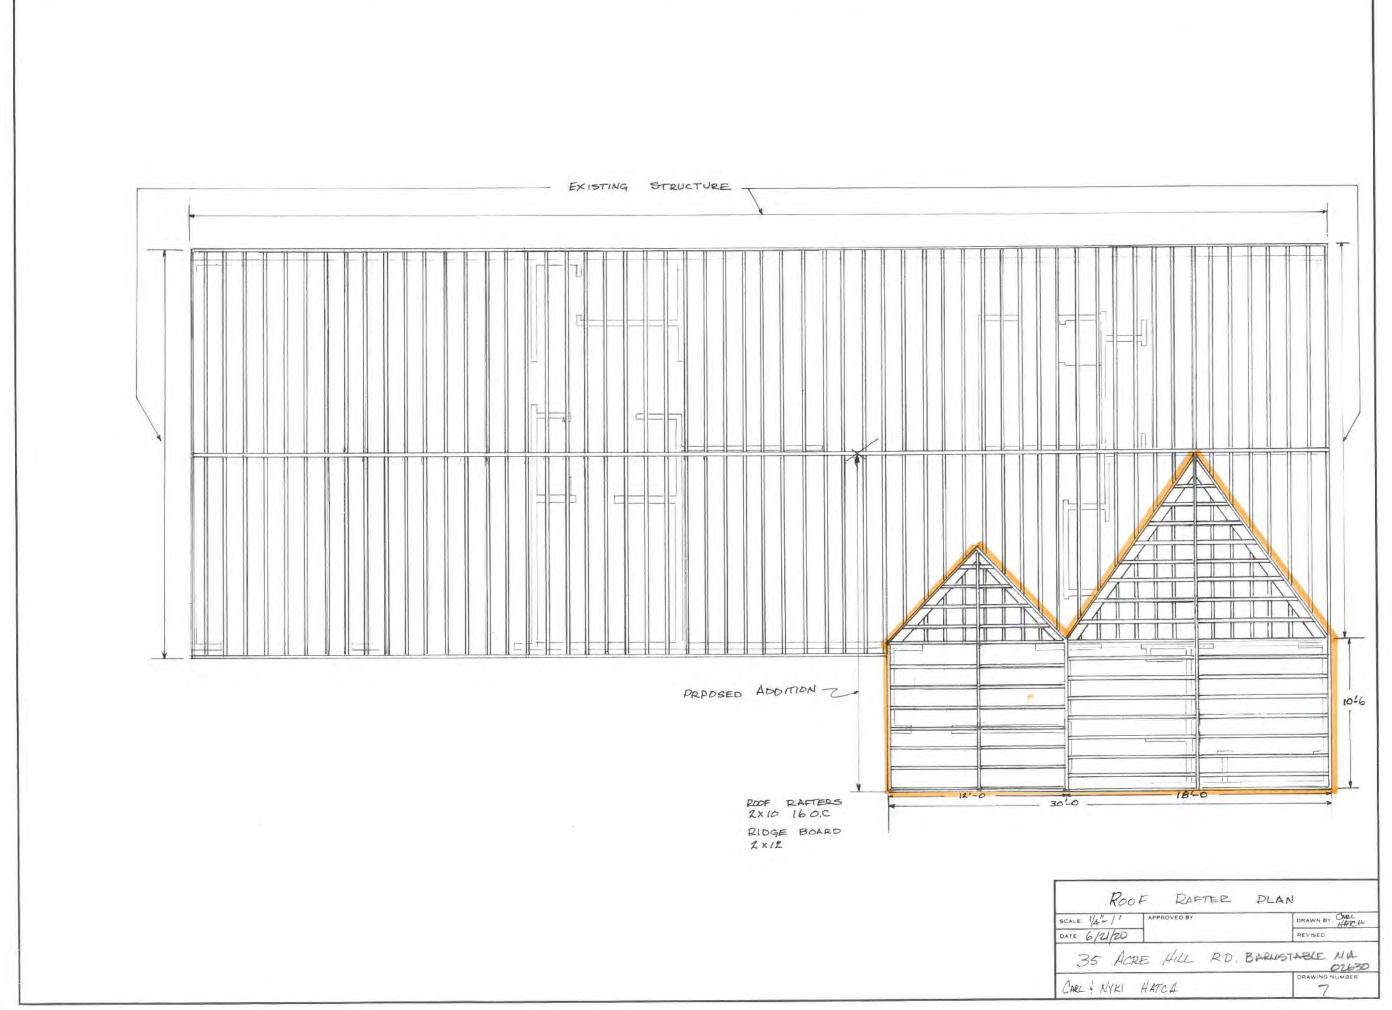

### Hatch, Carl & Nyki, 35 Acre Hill Road, Barnstable, Map 298, Parcel 115, built 1978

Construct three new additions (10'X18" master bath & closet; 12'X5 ½' foyer; 12x4 ½' covered porch); enclose side porch; remove existing chimney