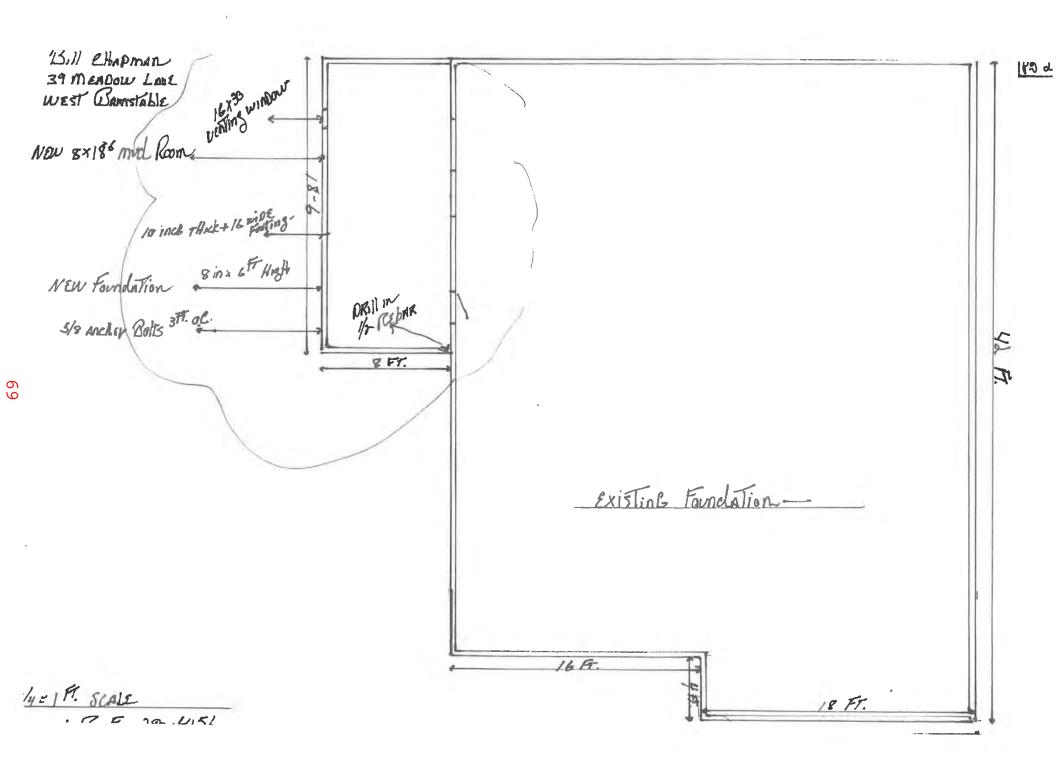

### Chapman, William, 39 Meadow Lane, West Barnstable, Map 133, Parcel 005/003, built 1990

Construct mudroom addition (8'X18.6') on the left of the house, materials to match existing, add one new door and windows per plan