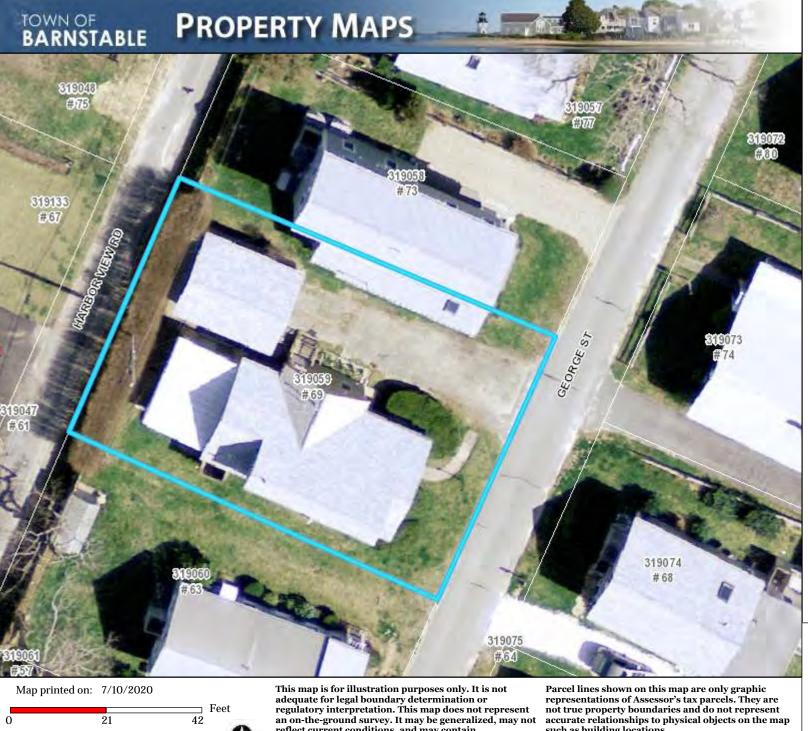

Gallagher, Desmond & Caroline, 69 George Street, Barnstable, Map 319, Parcel 059, built 1941, Full demolition of the existing single family home and detached garage structures

Gallagher, Desmond & Caroline, 69 George Street, Barnstable, Map 319, Parcel 059, built 1941, Construct a single family home with front porch, screened porch