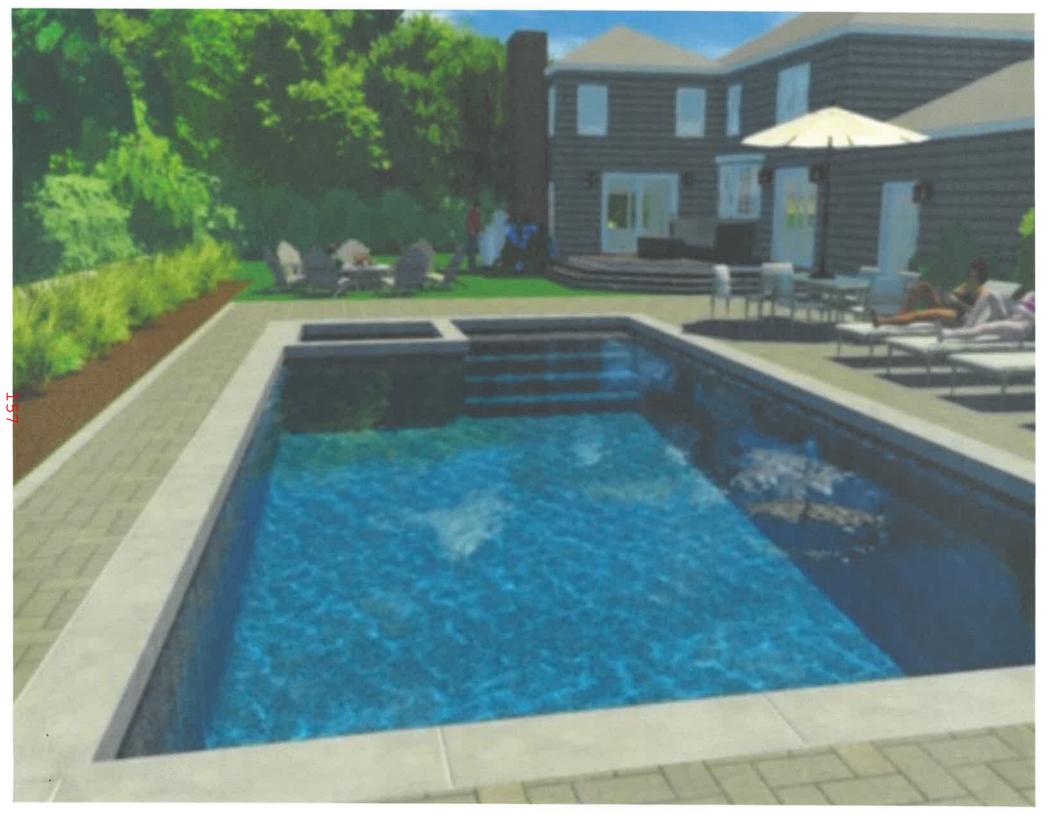

### Hatch, Carl & Nyki, 35 Acre Hill Road, Barnstable, Map 298, Parcel 115, built 1978

Construct three new additions (10'X18" master bath & closet; 12'X5 ½' foyer; 12x4 ½' covered porch); enclose side porch; remove existing chimney