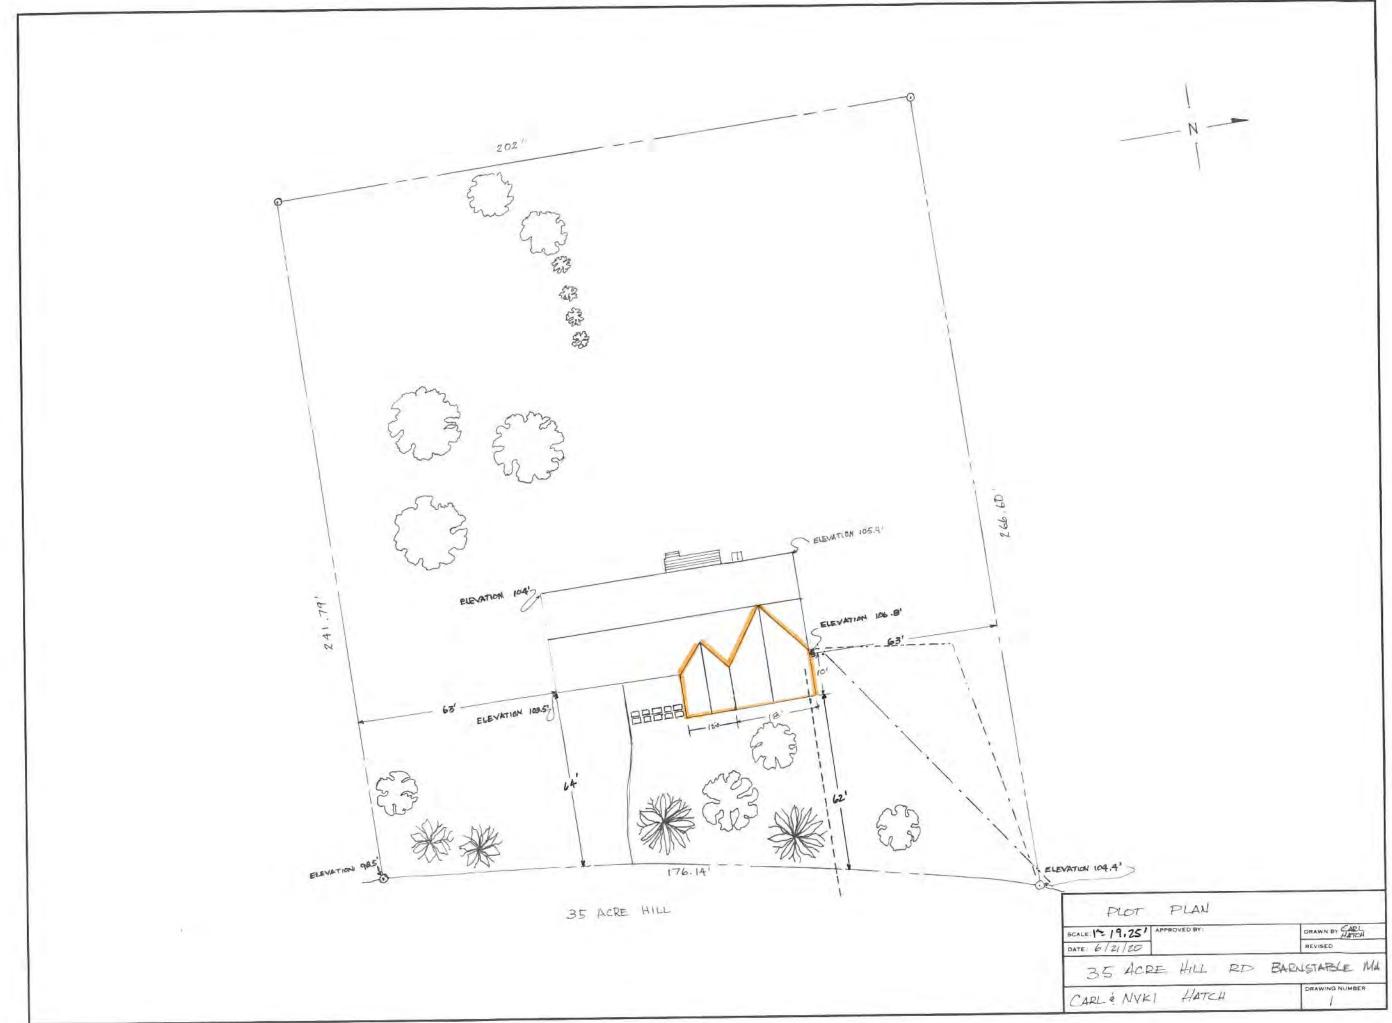

### Hatch, Carl & Nyki, 35 Acre Hill Road, Barnstable, Map 298, Parcel 115, built 1978

Construct three new additions (10'X18" master bath & closet; 12'X5 ½' foyer; 12x4 ½' covered porch); enclose side porch; remove existing chimney