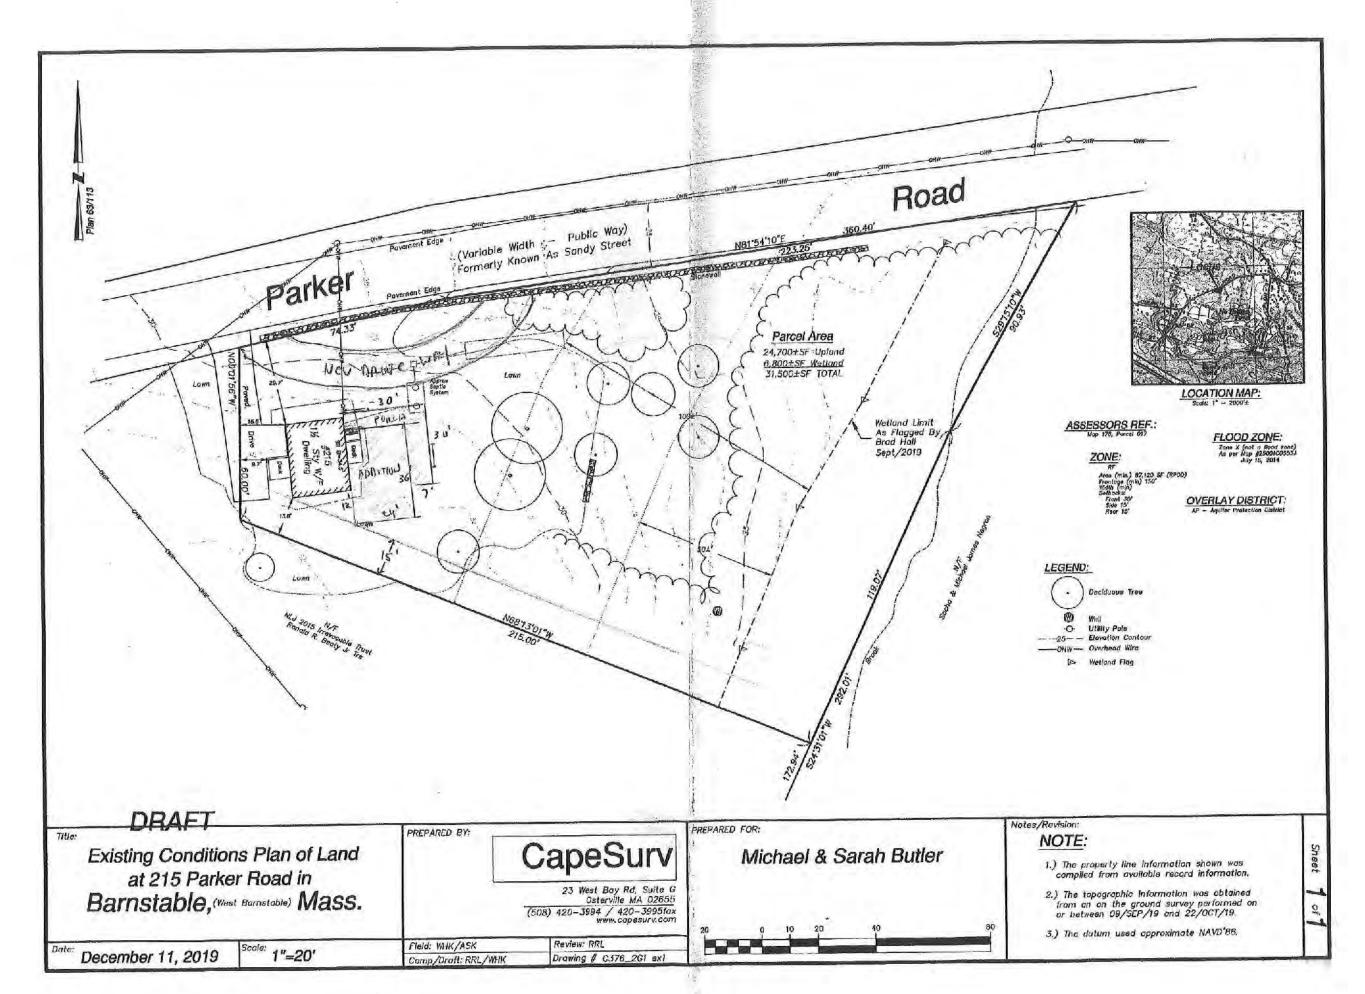

# Butler, Michael & Sarah, 215 Parker Road, West Barnstable, Map 176, Parcel 017, Manuel Pedroz Almada House, built 1908, inventoried

Construct two-story addition (24'X36'); construct two farmers porches along the northern and eastern addition elevations (30'X7' each elevation)