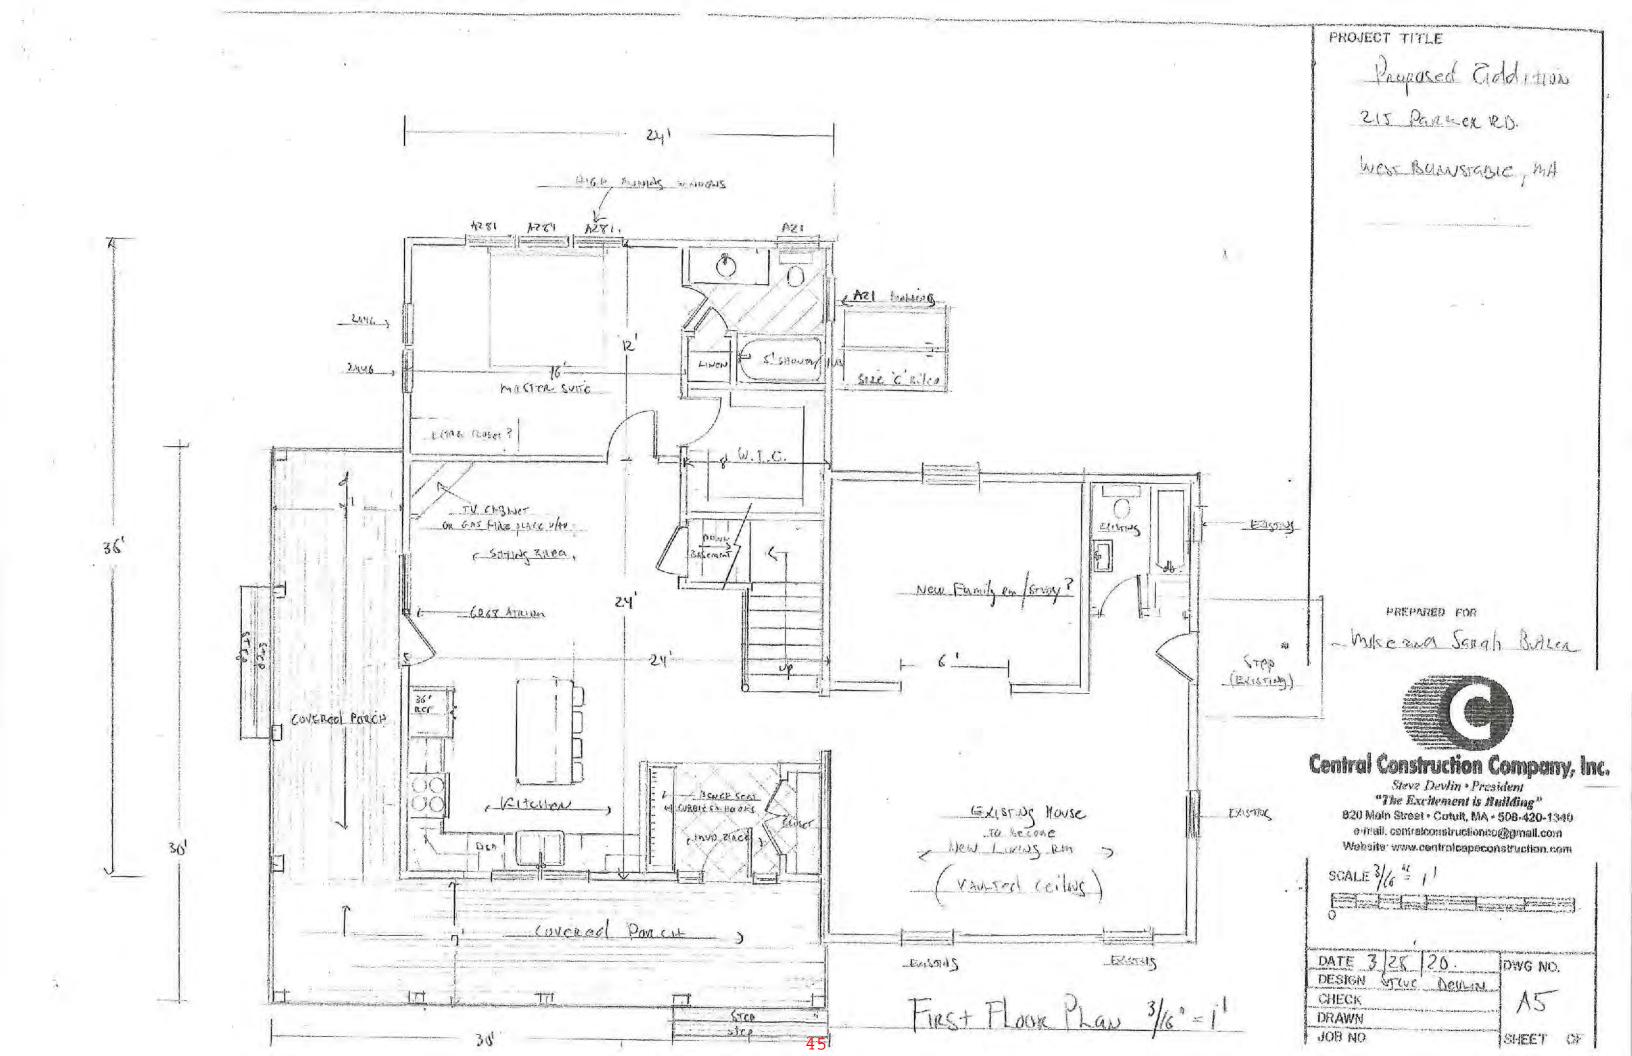

# Butler, Michael & Sarah, 215 Parker Road, West Barnstable, Map 176, Parcel 017, Manuel Pedroz Almada House, built 1908, inventoried

Construct two-story addition (24'X36'); construct two farmers porches along the northern and eastern addition elevations (30'X7' each elevation)