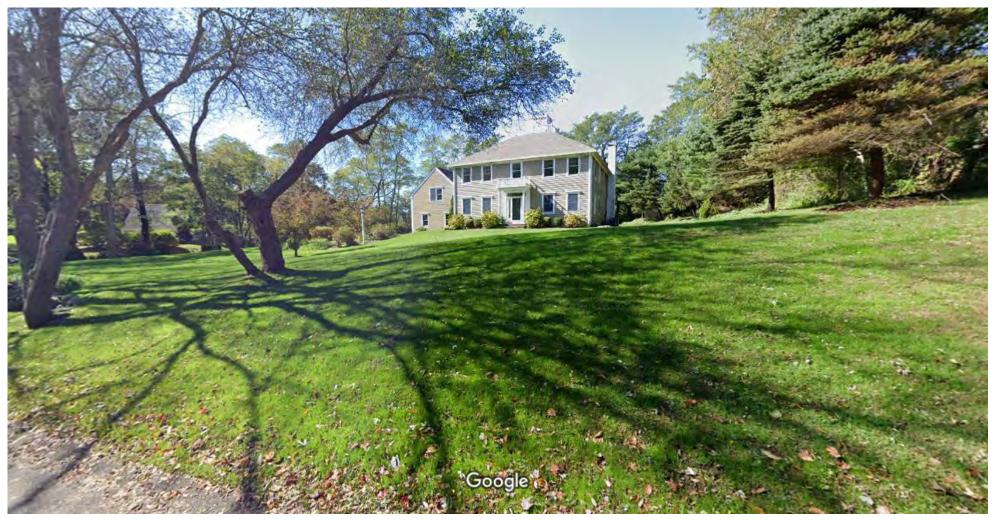

#### **Full Divided Light**

casement window look like a double-hung.

For an authentic look, Full Divided Light grilles are permanently applied to the interior and exterior of the window with a spacer between the glass.