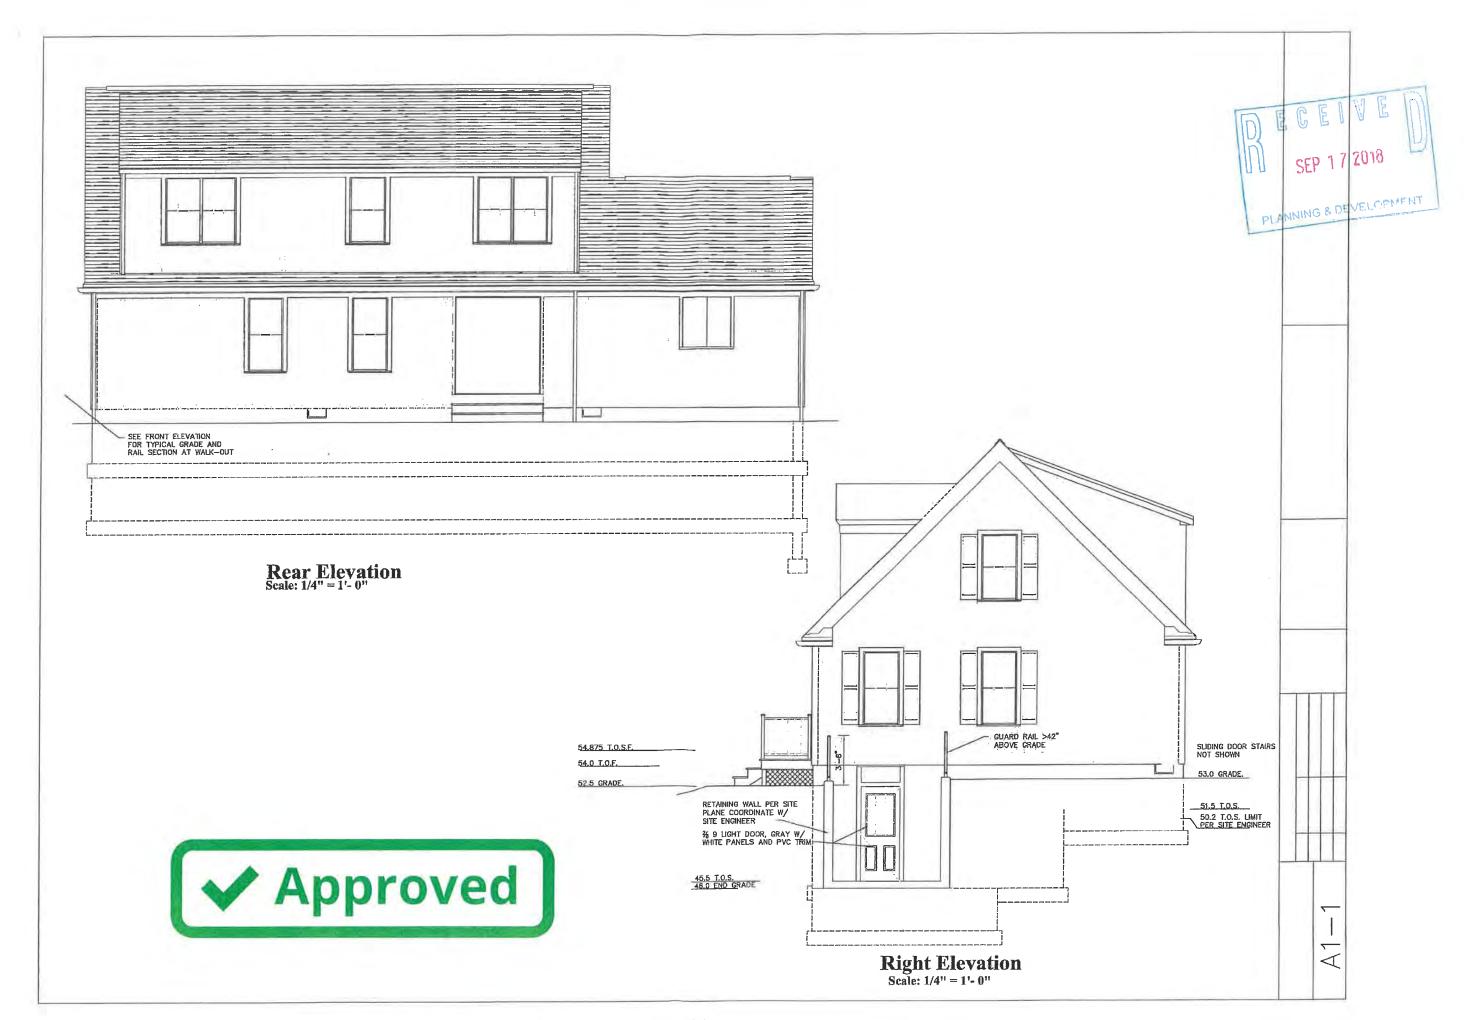

Mattes, Ronald & Penny, under contract with Collins, Charlotte & Charles, 105 Bayberry Lane, Barnstable, Map 335, Parcel 038, vacant land

Construction of single family home; previously approved October 2018 – Certificate of Appropriateness expired prior to work commencing

Mattes, Ronald & Penney, named buyer in a Purchase & Sales Agreement with Collins, Charlotte, 105 Bayberry Lane, Cummaquid, Map 335, Parcel 038 Construct a single family home

\*\*\*Certificate of Appropriateness Approved as Amended noting the retaining wall will be faced with fieldstone, a heavier shutter will be used, and the large tree will remain \*\*\*