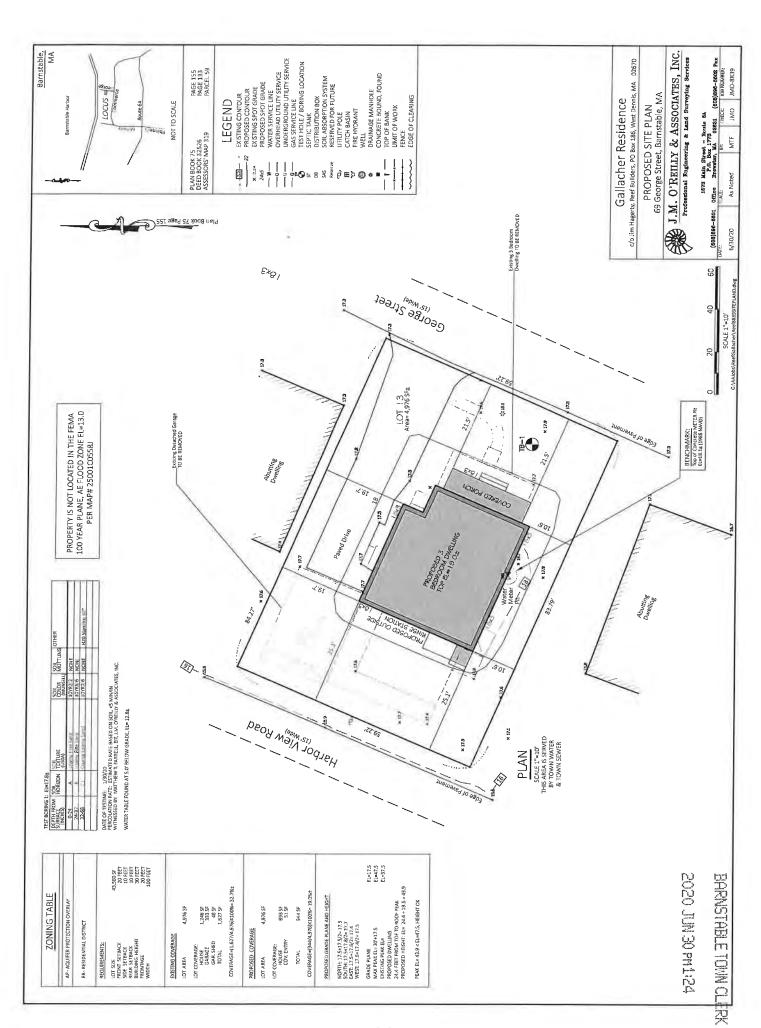

Gallagher, Desmond & Caroline, 69 George Street, Barnstable, Map 319, Parcel 059, built 1941, Full demolition of the existing single family home and detached garage structures

Gallagher, Desmond & Caroline, 69 George Street, Barnstable, Map 319, Parcel 059, built 1941, Construct a single family home with front porch, screened porch