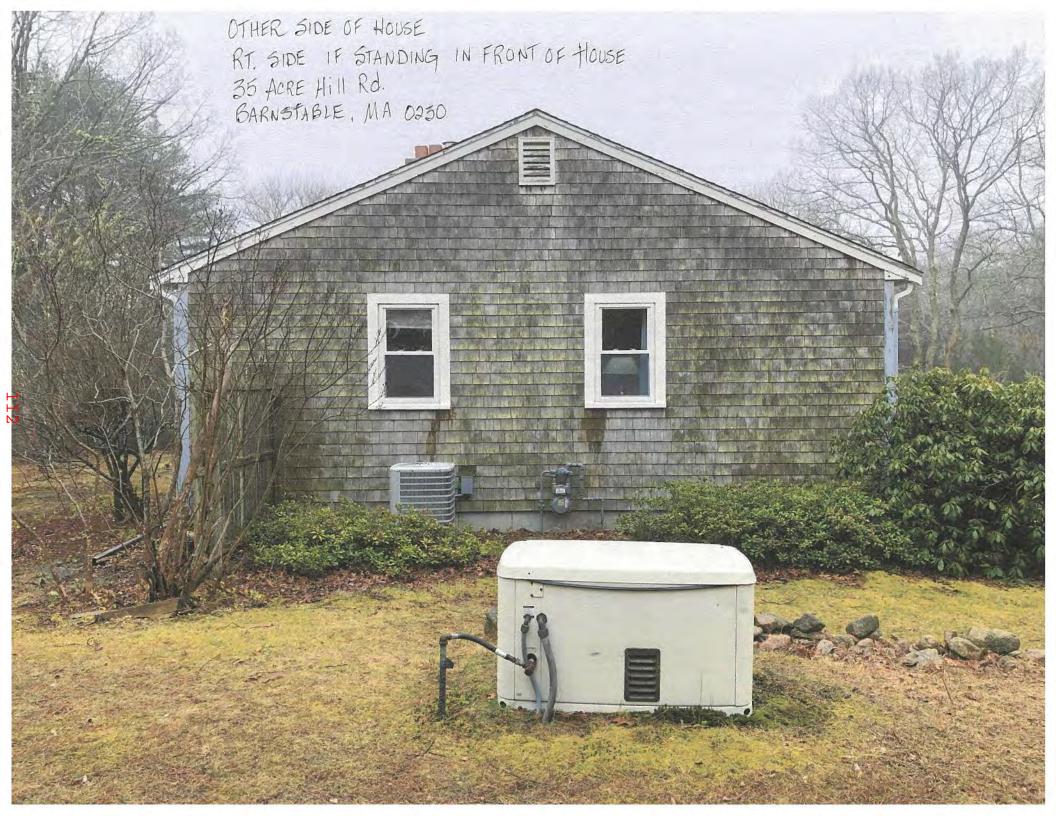

### Hatch, Carl & Nyki, 35 Acre Hill Road, Barnstable, Map 298, Parcel 115, built 1978

Construct three new additions (10'X18" master bath & closet; 12'X5 ½' foyer; 12x4 ½' covered porch); enclose side porch; remove existing chimney