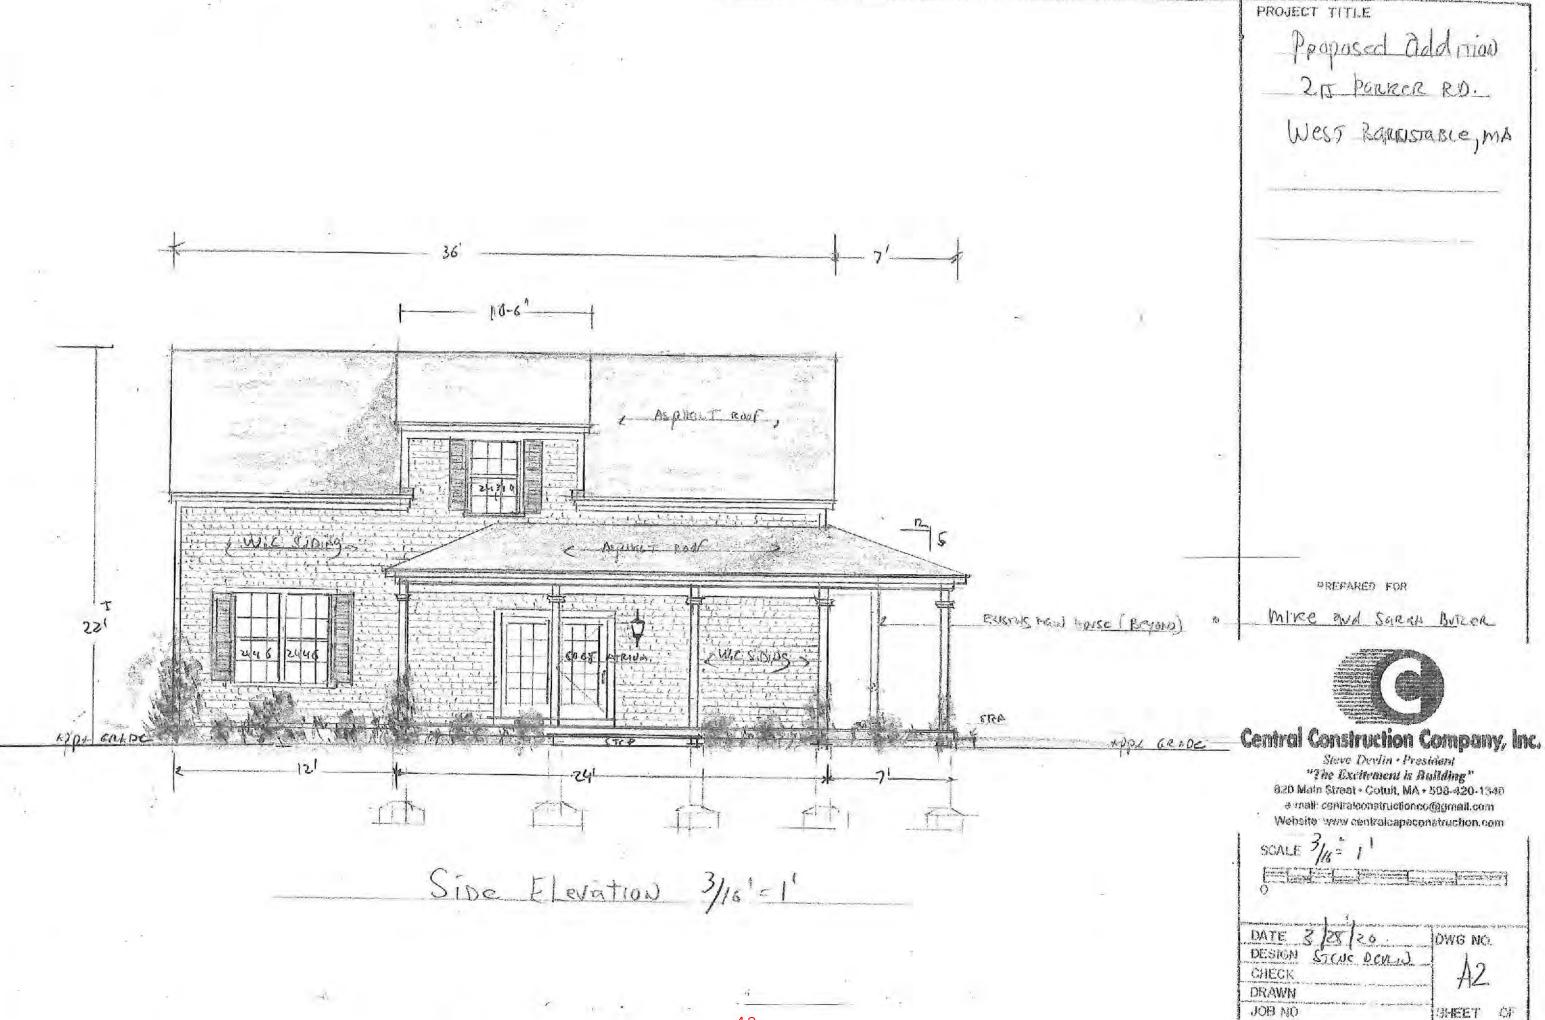

# Butler, Michael & Sarah, 215 Parker Road, West Barnstable, Map 176, Parcel 017, Manuel Pedroz Almada House, built 1908, inventoried

Construct two-story addition (24'X36'); construct two farmers porches along the northern and eastern addition elevations (30'X7' each elevation)