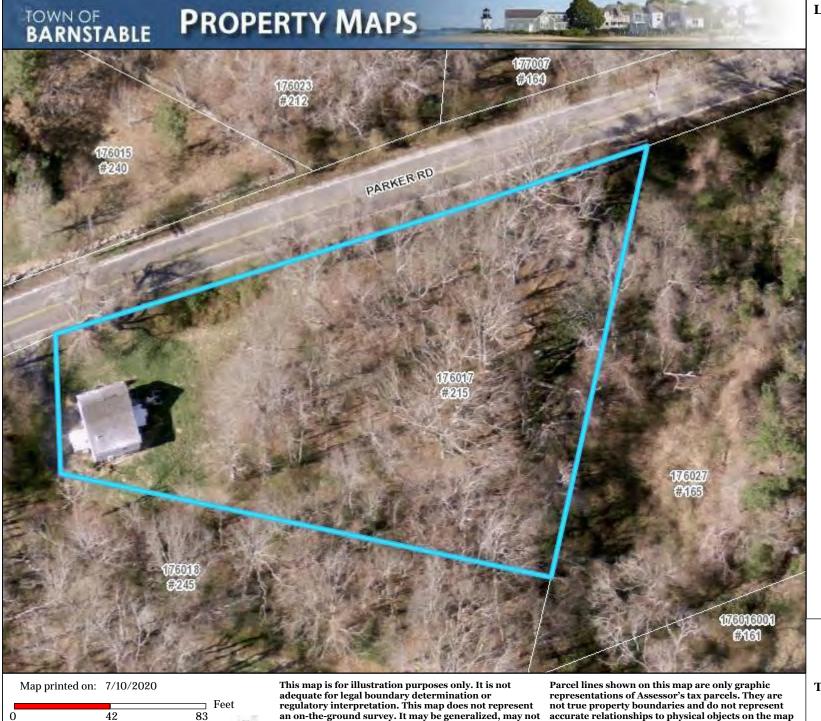

# Butler, Michael & Sarah, 215 Parker Road, West Barnstable, Map 176, Parcel 017, Manuel Pedroz Almada House, built 1908, inventoried

Construct two-story addition (24'X36'); construct two farmers porches along the northern and eastern addition elevations (30'X7' each elevation)