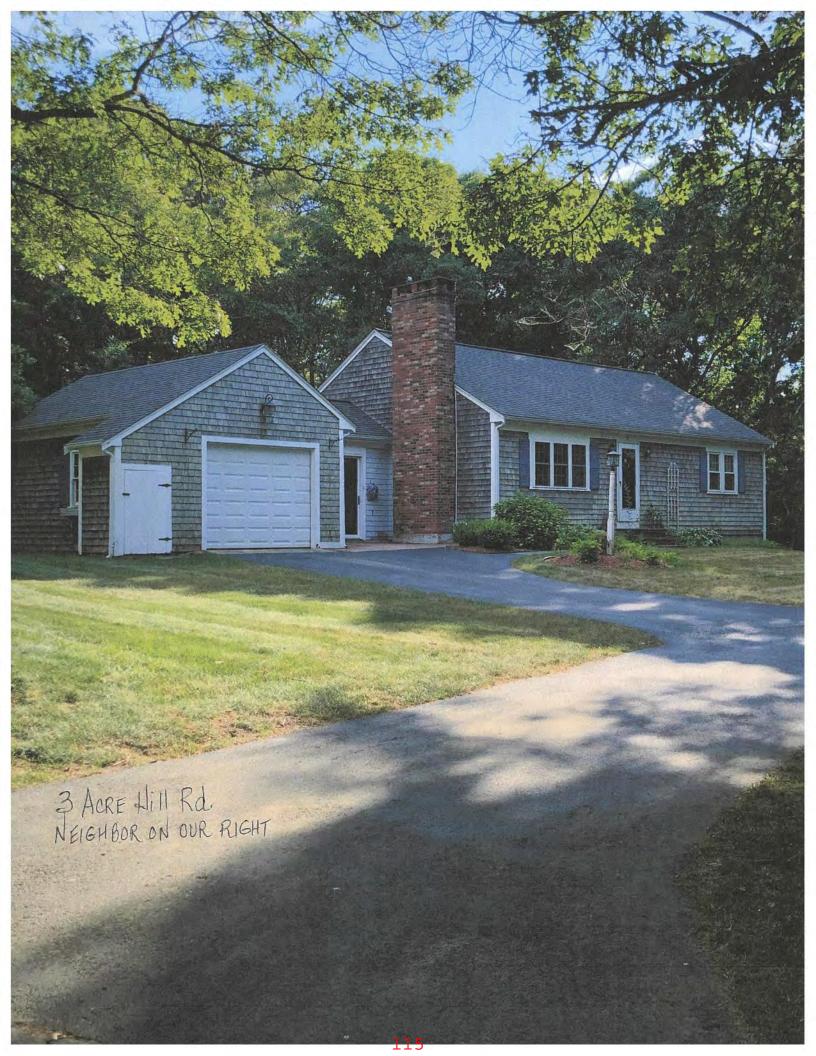

### Hatch, Carl & Nyki, 35 Acre Hill Road, Barnstable, Map 298, Parcel 115, built 1978

Construct three new additions (10'X18" master bath & closet; 12'X5 ½' foyer; 12x4 ½' covered porch); enclose side porch; remove existing chimney