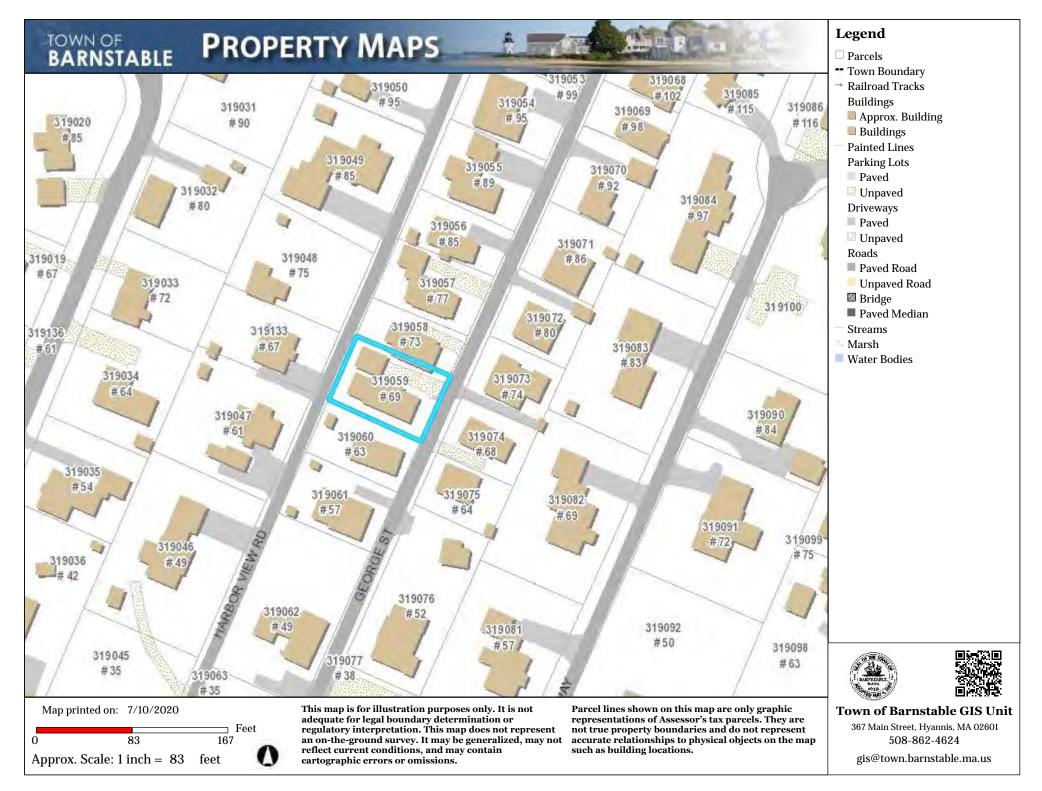

Gallagher, Desmond & Caroline, 69 George Street, Barnstable, Map 319, Parcel 059, built 1941, Full demolition of the existing single family home and detached garage structures

Gallagher, Desmond & Caroline, 69 George Street, Barnstable, Map 319, Parcel 059, built 1941, Construct a single family home with front porch, screened porch