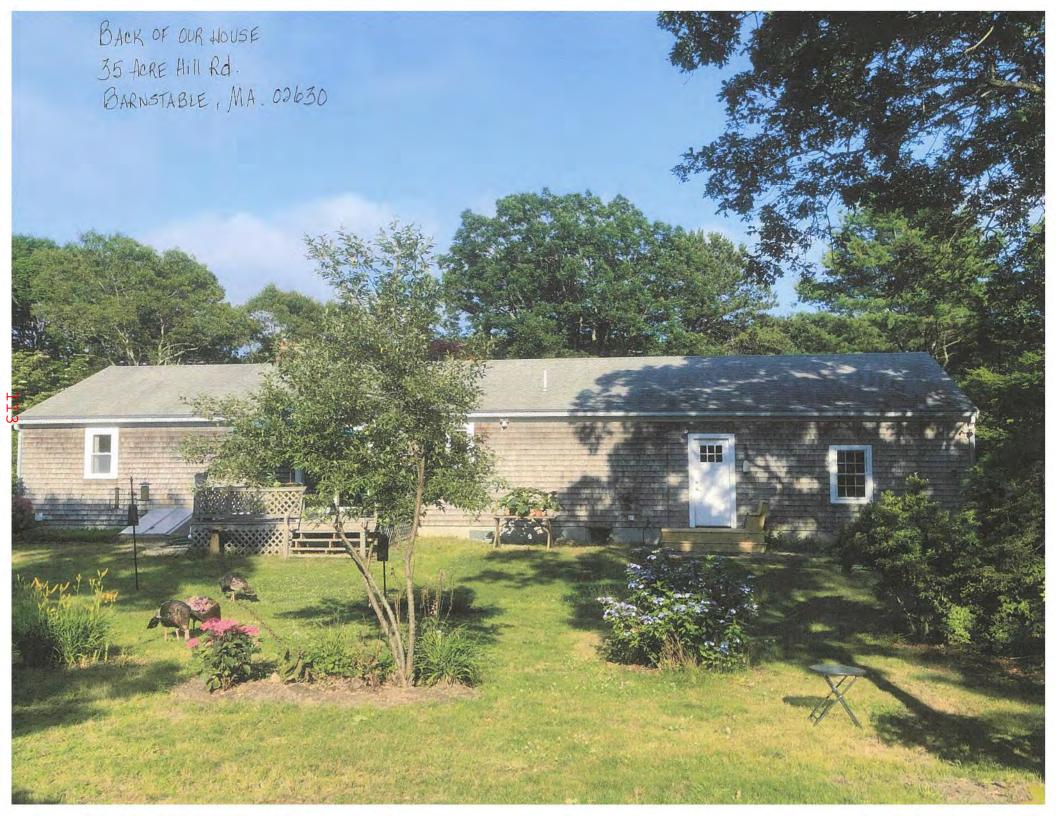

### Hatch, Carl & Nyki, 35 Acre Hill Road, Barnstable, Map 298, Parcel 115, built 1978

Construct three new additions (10'X18" master bath & closet; 12'X5 ½' foyer; 12x4 ½' covered porch); enclose side porch; remove existing chimney