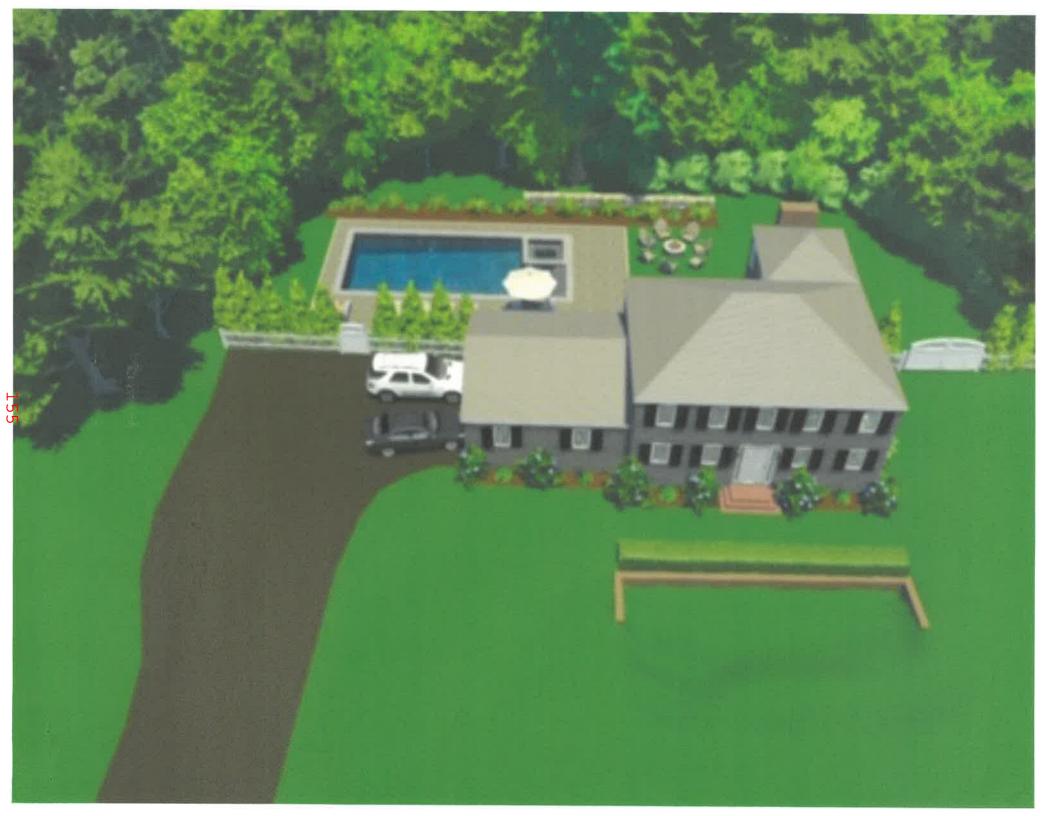

### Hatch, Carl & Nyki, 35 Acre Hill Road, Barnstable, Map 298, Parcel 115, built 1978

Construct three new additions (10'X18" master bath & closet; 12'X5 ½' foyer; 12x4 ½' covered porch); enclose side porch; remove existing chimney