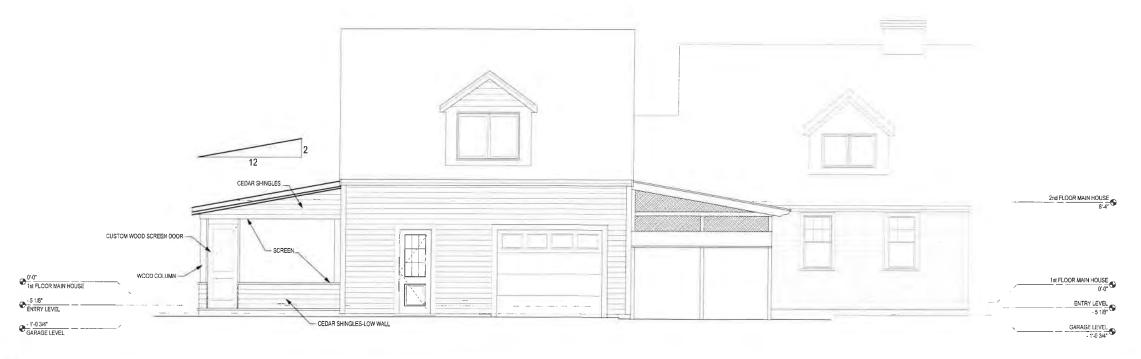

Carswell, Robert, & Young, Cheryl, 68 Hilliard's Hayway, West Barnstable, Map 136, Parcel 045, built 1978

Addition of two screened in porches; re-configure window arrangement; add one door; relocate one door; replace windows and change grill pattern; replace wood shingles and trim to match existing 2-story garage structure