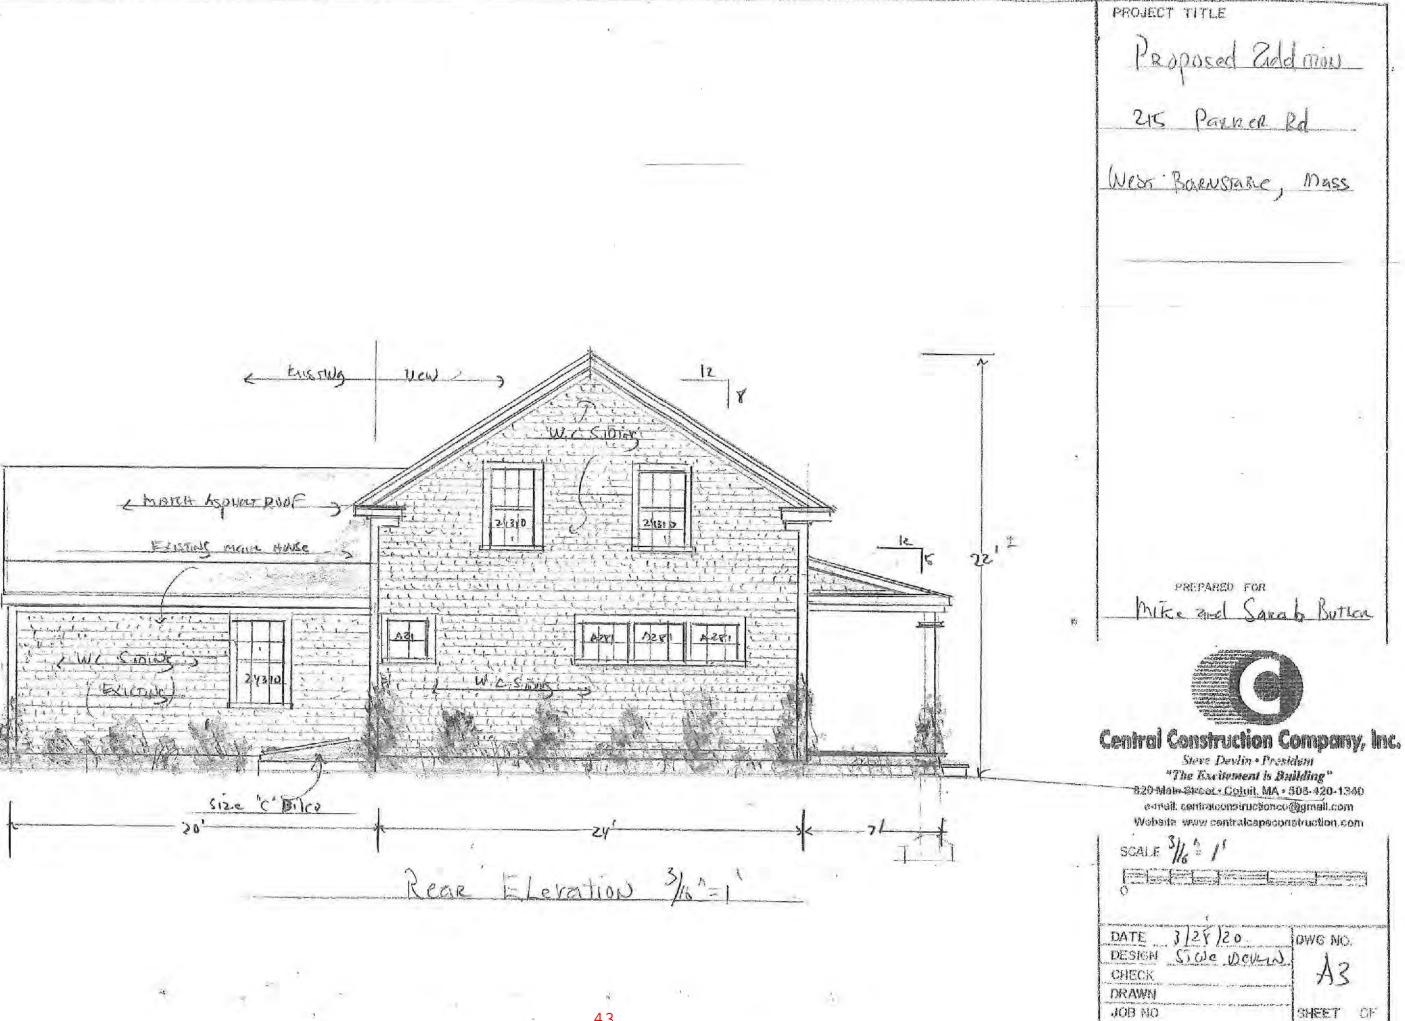

# Butler, Michael & Sarah, 215 Parker Road, West Barnstable, Map 176, Parcel 017, Manuel Pedroz Almada House, built 1908, inventoried

Construct two-story addition (24'X36'); construct two farmers porches along the northern and eastern addition elevations (30'X7' each elevation)