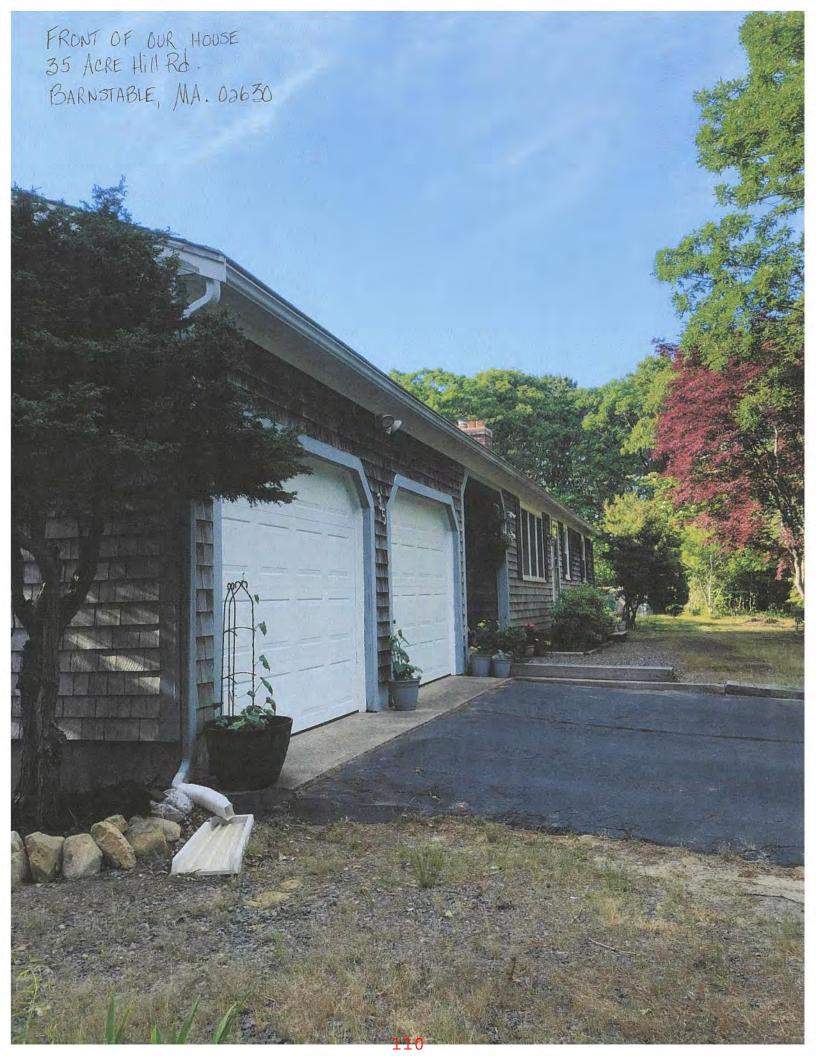

### Hatch, Carl & Nyki, 35 Acre Hill Road, Barnstable, Map 298, Parcel 115, built 1978

Construct three new additions (10'X18" master bath & closet; 12'X5 ½' foyer; 12x4 ½' covered porch); enclose side porch; remove existing chimney