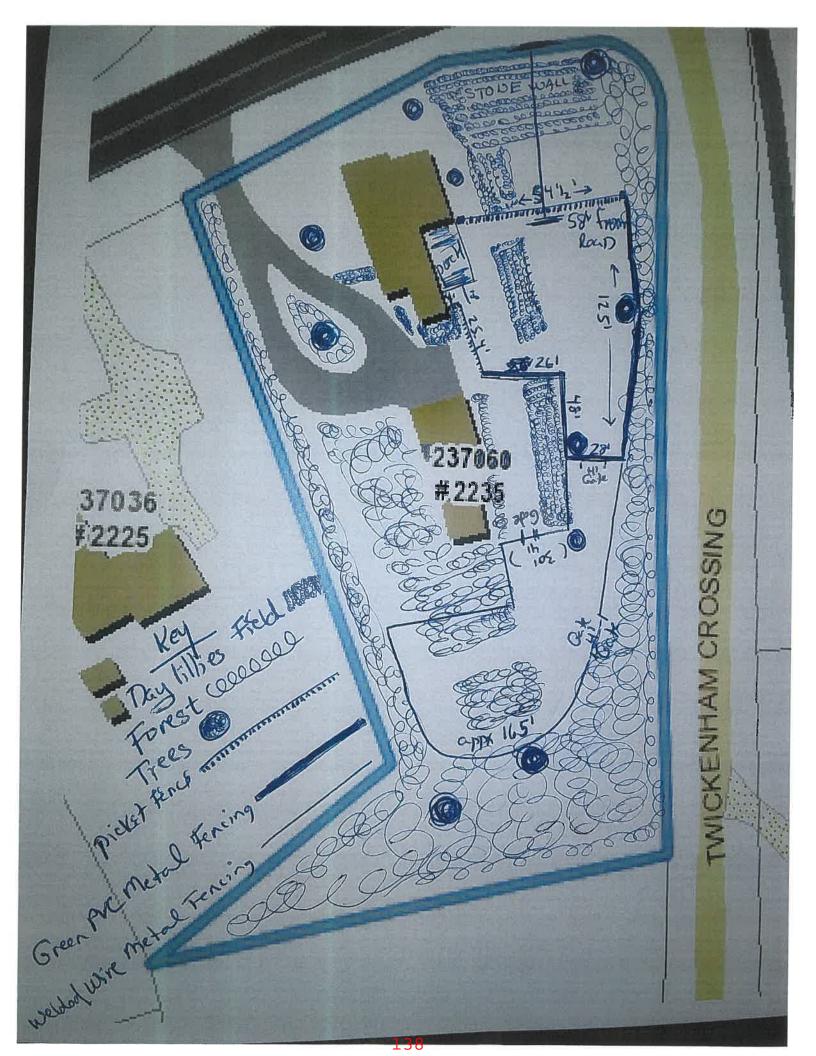

Bartlett, William & Patricia, Trustees, as submitted by tenant Hudson, Kim, 2235 Main Street, Barnstable, Map 237, Parcel 060, built 1870, Elijah L. Loring House, built c.1878, contributing structure in the Old King's Highway Historic District

Install mixed fencing, heights to range from 3  $\frac{1}{2}$ ' to 4'; materials proposed – natural picket fence, green pvc metal fencing, and welded wire metal fencing; dimensions and placement as per site plan submitted with application