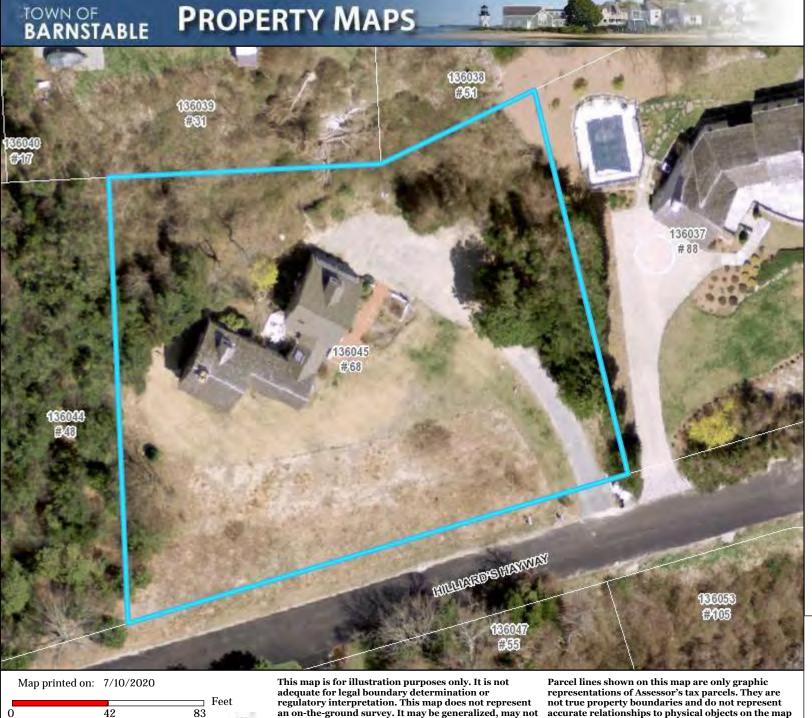

Carswell, Robert, & Young, Cheryl, 68 Hilliard's Hayway, West Barnstable, Map 136, Parcel 045, built 1978

Addition of two screened in porches; re-configure window arrangement; add one door; relocate one door; replace windows and change grill pattern; replace wood shingles and trim to match existing 2-story garage structure