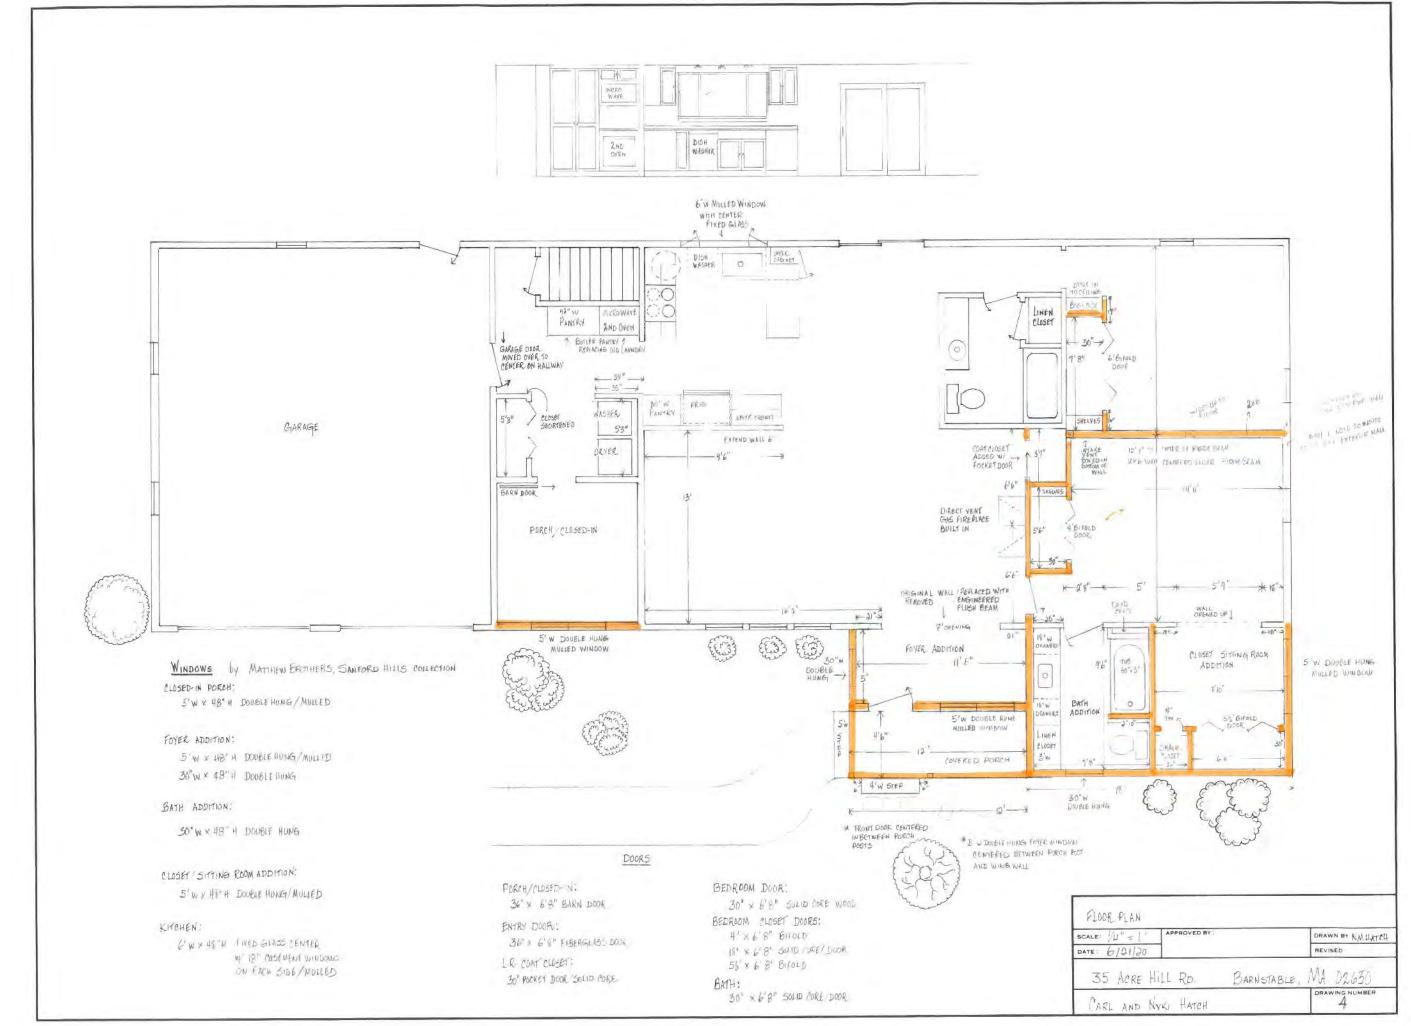

### Hatch, Carl & Nyki, 35 Acre Hill Road, Barnstable, Map 298, Parcel 115, built 1978

Construct three new additions (10'X18" master bath & closet; 12'X5 ½' foyer; 12x4 ½' covered porch); enclose side porch; remove existing chimney