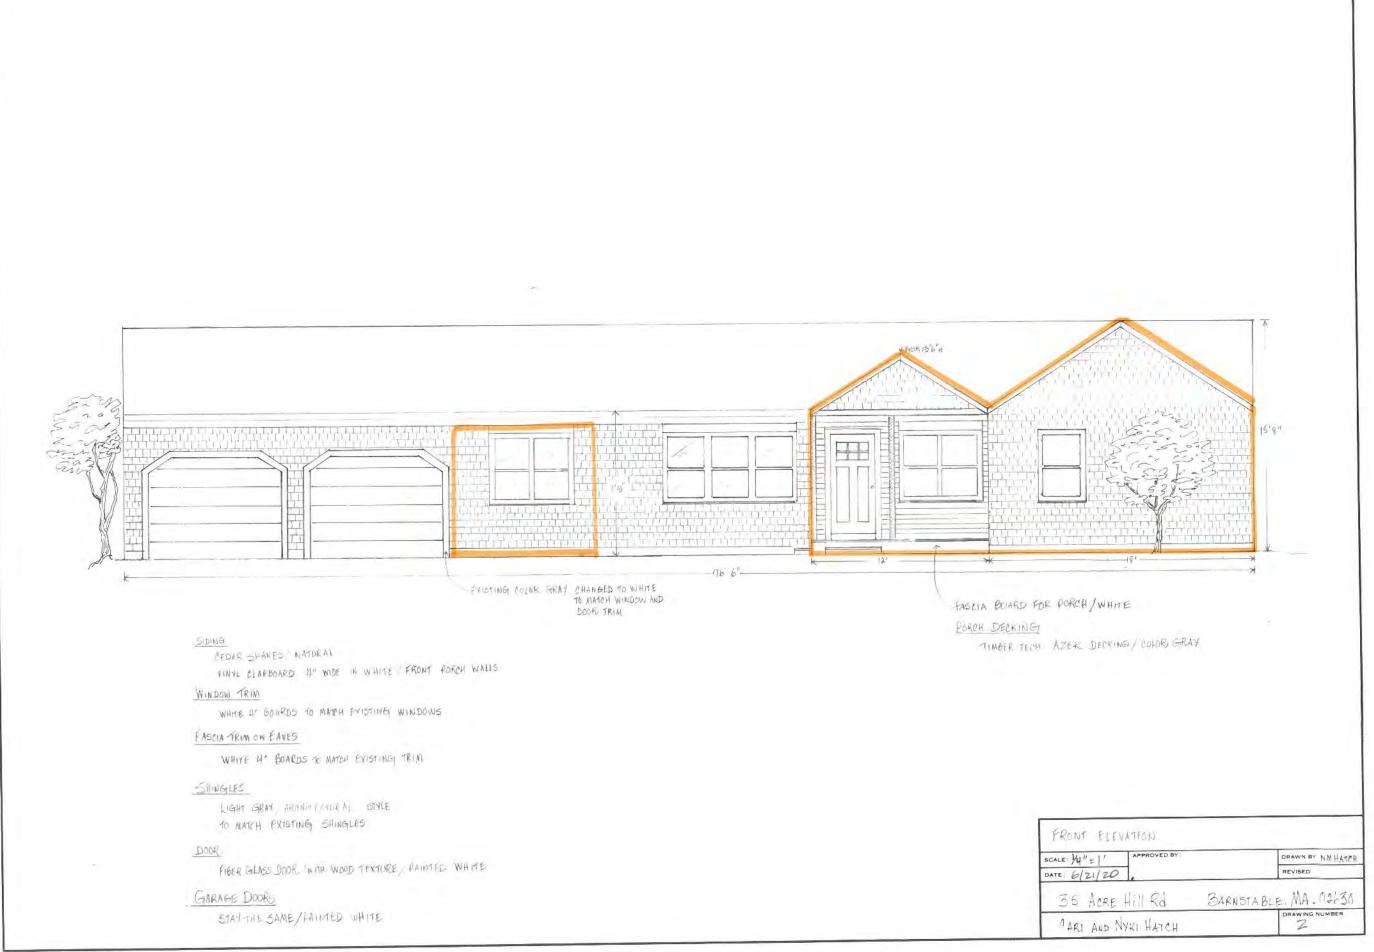

### Hatch, Carl & Nyki, 35 Acre Hill Road, Barnstable, Map 298, Parcel 115, built 1978

Construct three new additions (10'X18" master bath & closet; 12'X5 ½' foyer; 12x4 ½' covered porch); enclose side porch; remove existing chimney