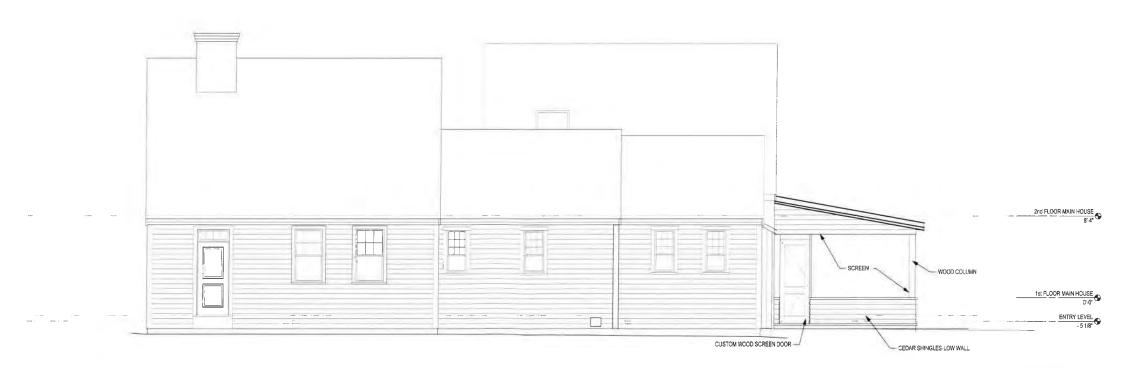

Carswell, Robert, & Young, Cheryl, 68 Hilliard's Hayway, West Barnstable, Map 136, Parcel 045, built 1978

Addition of two screened in porches; re-configure window arrangement; add one door; relocate one door; replace windows and change grill pattern; replace wood shingles and trim to match existing 2-story garage structure