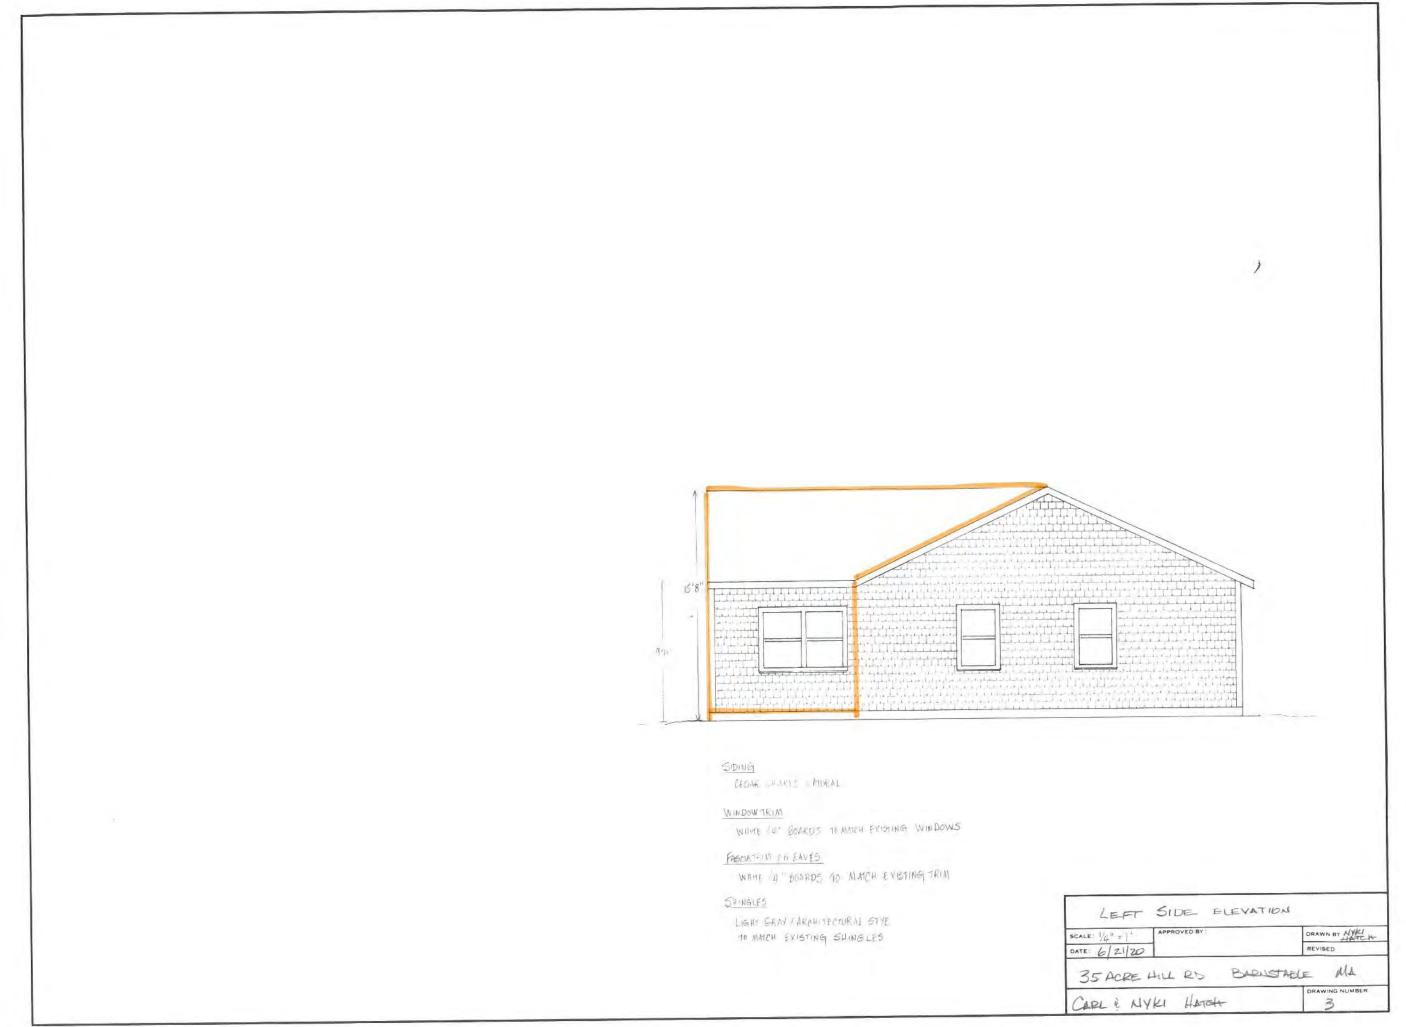

### Hatch, Carl & Nyki, 35 Acre Hill Road, Barnstable, Map 298, Parcel 115, built 1978

Construct three new additions (10'X18" master bath & closet; 12'X5 ½' foyer; 12x4 ½' covered porch); enclose side porch; remove existing chimney