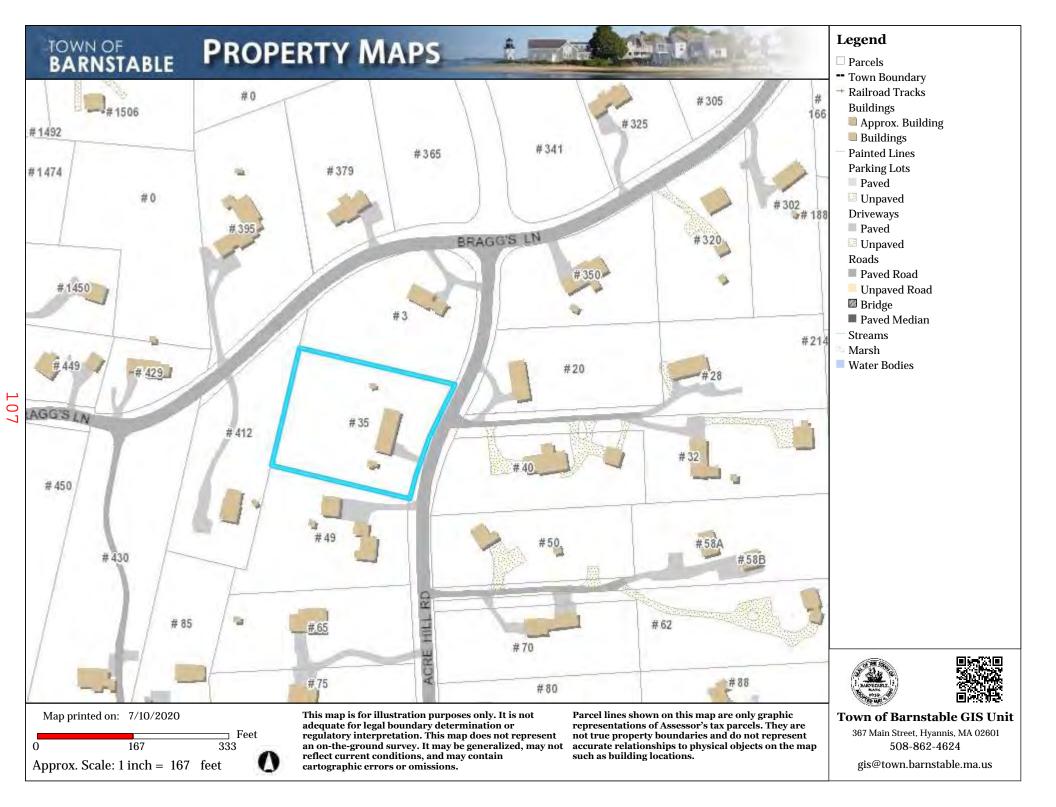

### Hatch, Carl & Nyki, 35 Acre Hill Road, Barnstable, Map 298, Parcel 115, built 1978

Construct three new additions (10'X18" master bath & closet; 12'X5 ½' foyer; 12x4 ½' covered porch); enclose side porch; remove existing chimney