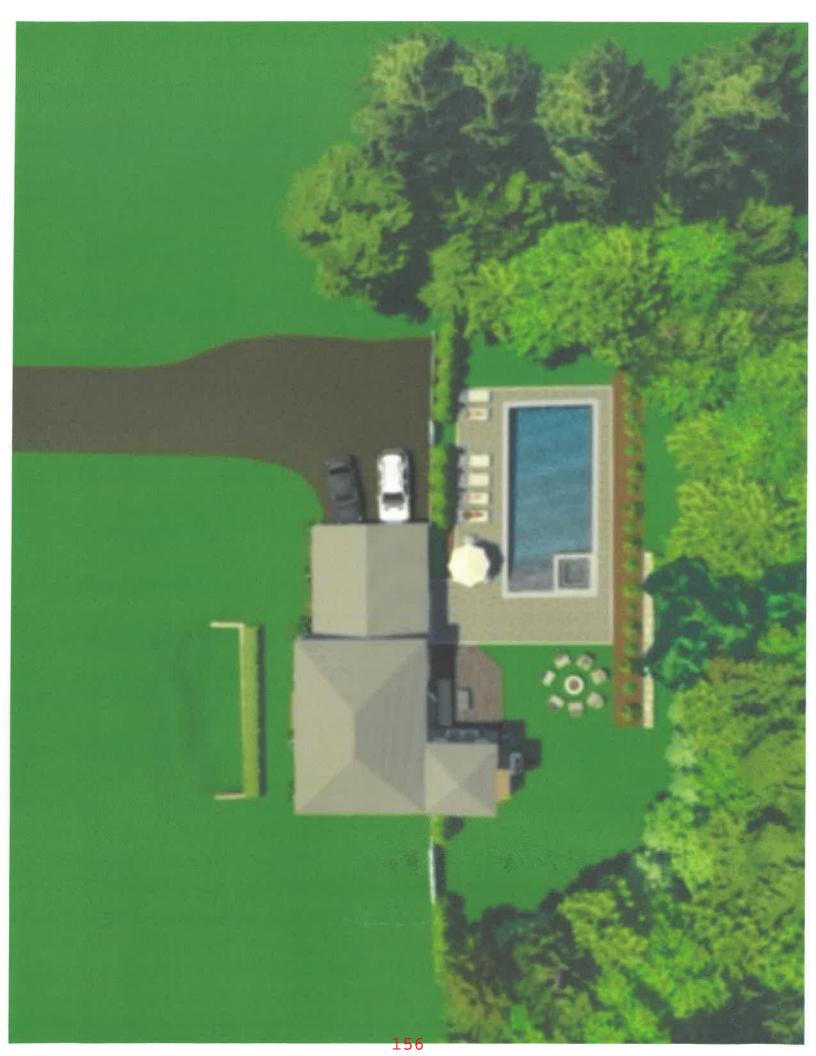

### Hatch, Carl & Nyki, 35 Acre Hill Road, Barnstable, Map 298, Parcel 115, built 1978

Construct three new additions (10'X18" master bath & closet; 12'X5 ½' foyer; 12x4 ½' covered porch); enclose side porch; remove existing chimney