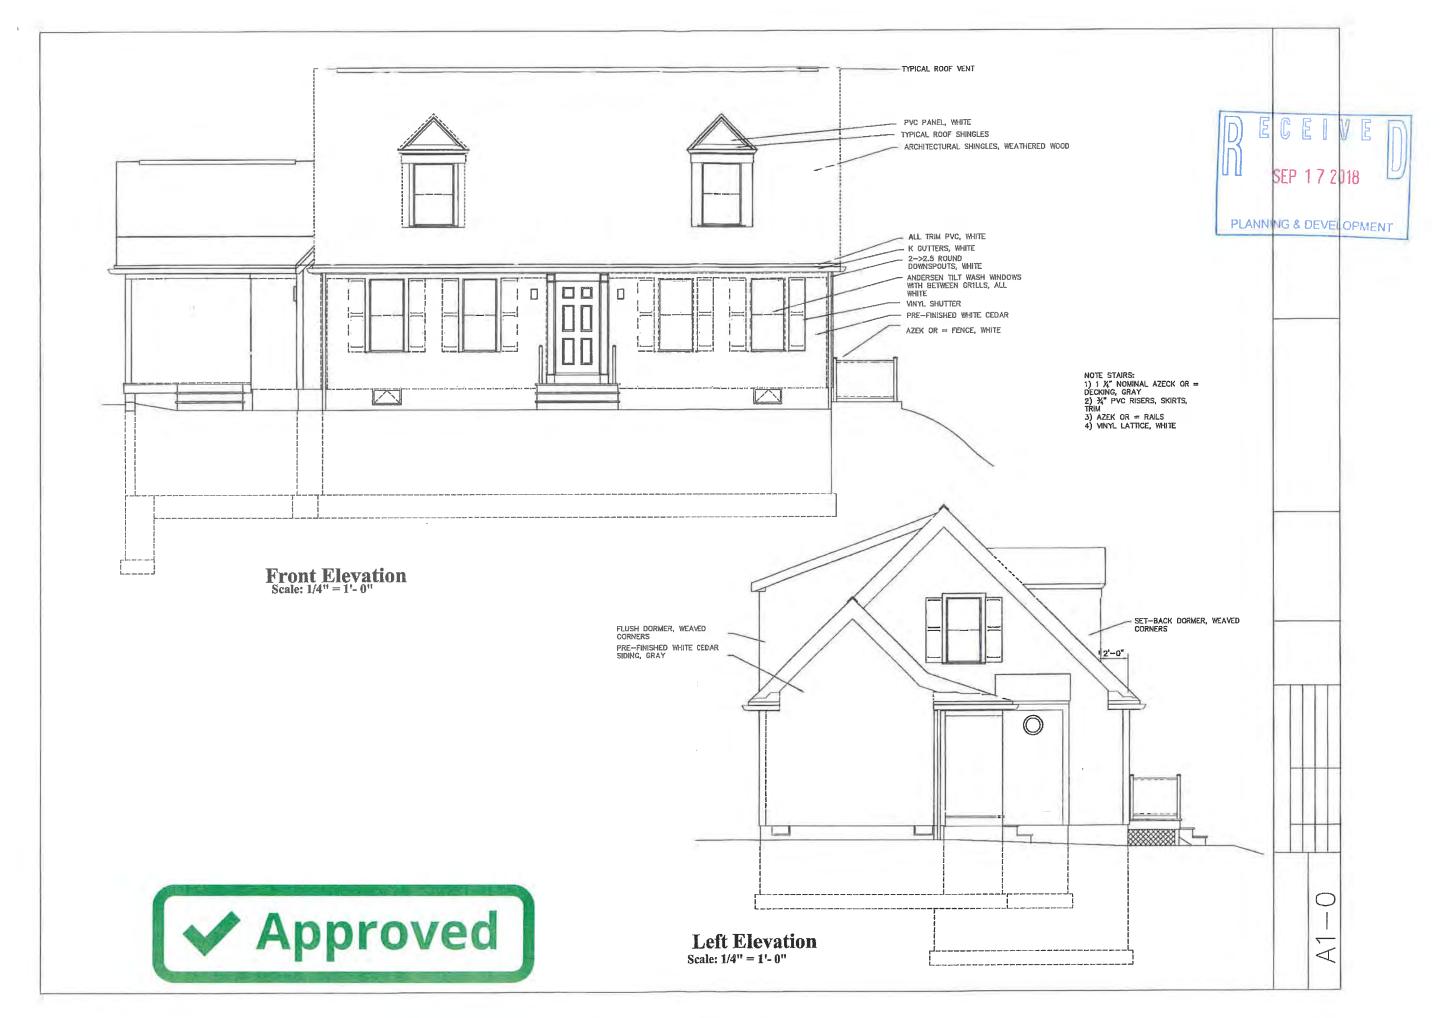

Mattes, Ronald & Penny, under contract with Collins, Charlotte & Charles, 105 Bayberry Lane, Barnstable, Map 335, Parcel 038, vacant land

Construction of single family home; previously approved October 2018 – Certificate of Appropriateness expired prior to work commencing

Mattes, Ronald & Penney, named buyer in a Purchase & Sales Agreement with Collins, Charlotte, 105 Bayberry Lane, Cummaquid, Map 335, Parcel 038 Construct a single family home

\*\*\*Certificate of Appropriateness Approved as Amended noting the retaining wall will be faced with fieldstone, a heavier shutter will be used, and the large tree will remain \*\*\*