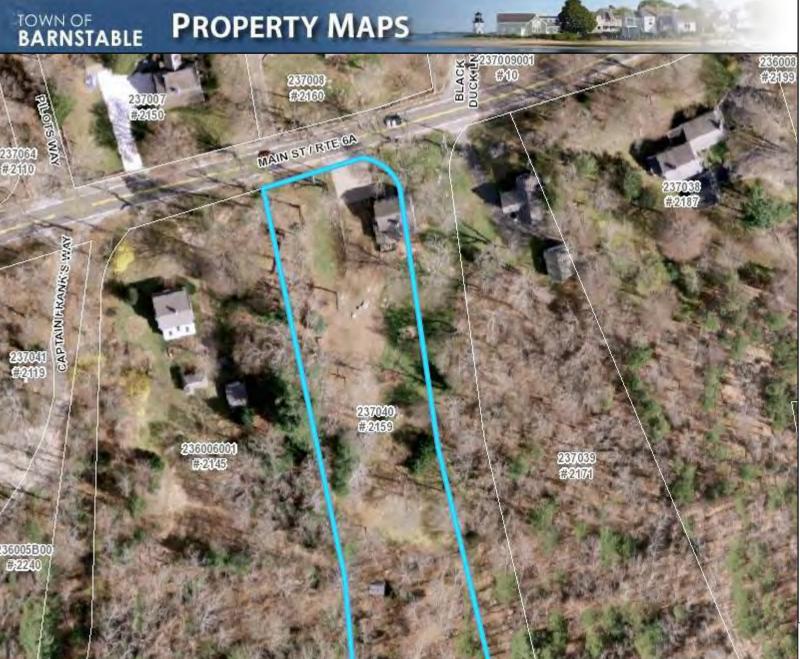

### Peters, William & Natalie, 2159 Main Street, Barnstable, Map 237, Parcel 040, built 1930

Paint house white, add short pergola to support climbing roses across front façade, shingle all four elevations, change trim and door color to Benjamin Moore Chelsea Gray