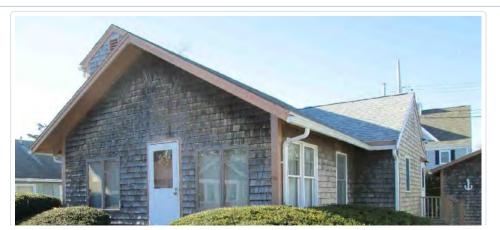

### Peters, William & Natalie, 2159 Main Street, Barnstable, Map 237, Parcel 040, built 1930

Paint house white, add short pergola to support climbing roses across front façade, shingle all four elevations, change trim and door color to Benjamin Moore Chelsea Gray