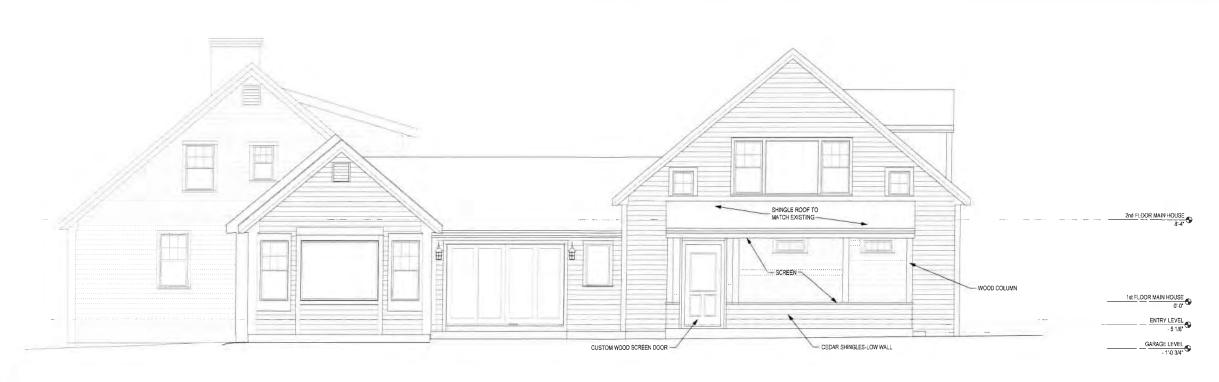

Carswell, Robert, & Young, Cheryl, 68 Hilliard's Hayway, West Barnstable, Map 136, Parcel 045, built 1978

Addition of two screened in porches; re-configure window arrangement; add one door; relocate one door; replace windows and change grill pattern; replace wood shingles and trim to match existing 2-story garage structure