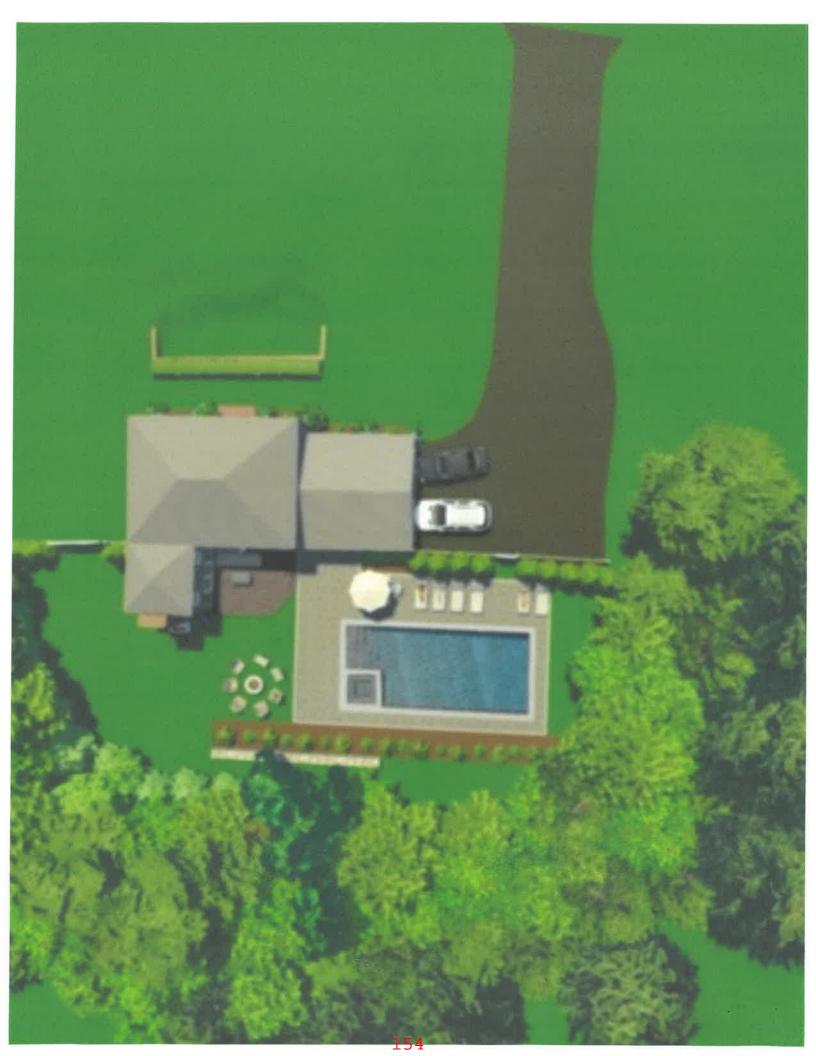

### Hatch, Carl & Nyki, 35 Acre Hill Road, Barnstable, Map 298, Parcel 115, built 1978

Construct three new additions (10'X18" master bath & closet; 12'X5 ½' foyer; 12x4 ½' covered porch); enclose side porch; remove existing chimney