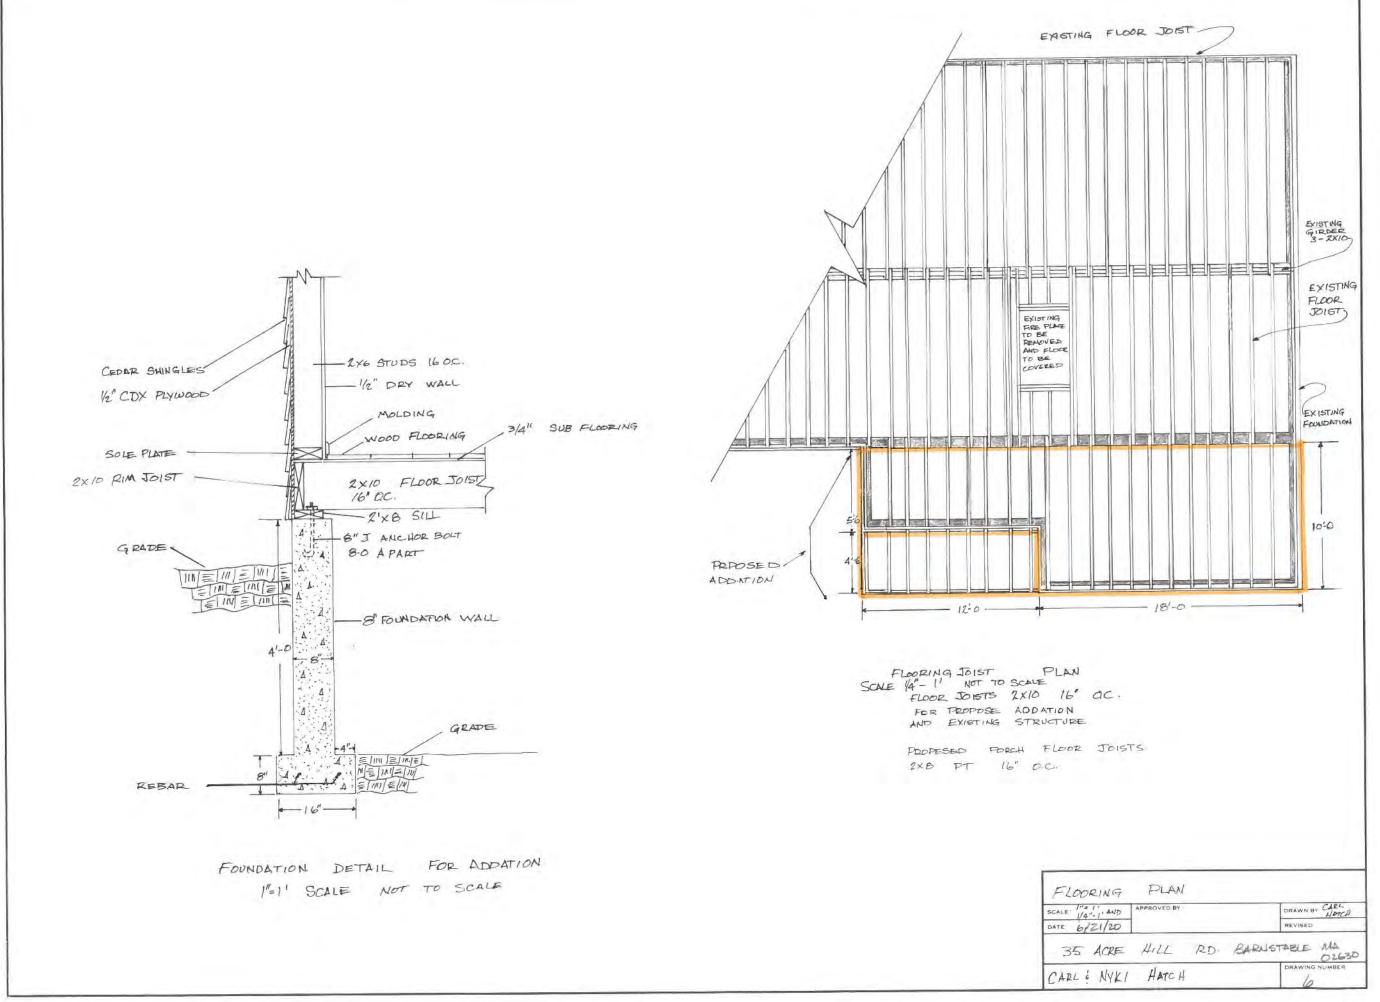

### Hatch, Carl & Nyki, 35 Acre Hill Road, Barnstable, Map 298, Parcel 115, built 1978

Construct three new additions (10'X18" master bath & closet; 12'X5 ½' foyer; 12x4 ½' covered porch); enclose side porch; remove existing chimney