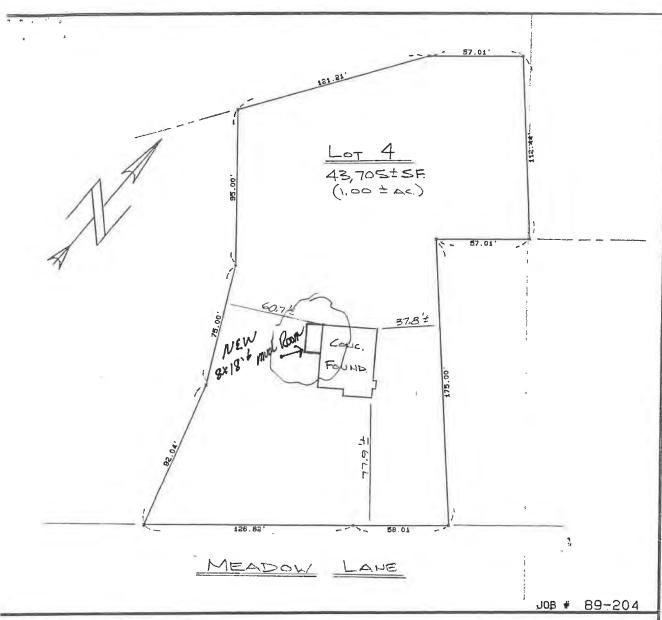

### Chapman, William, 39 Meadow Lane, West Barnstable, Map 133, Parcel 005/003, built 1990

Construct mudroom addition (8'X18.6') on the left of the house, materials to match existing, add one new door and windows per plan