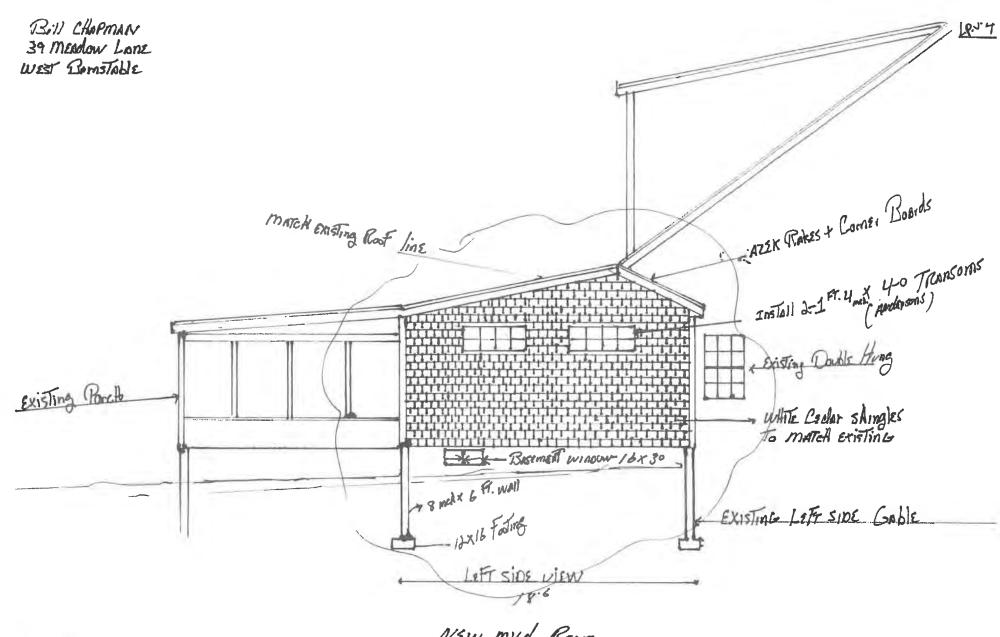

### Chapman, William, 39 Meadow Lane, West Barnstable, Map 133, Parcel 005/003, built 1990

Construct mudroom addition (8'X18.6') on the left of the house, materials to match existing, add one new door and windows per plan