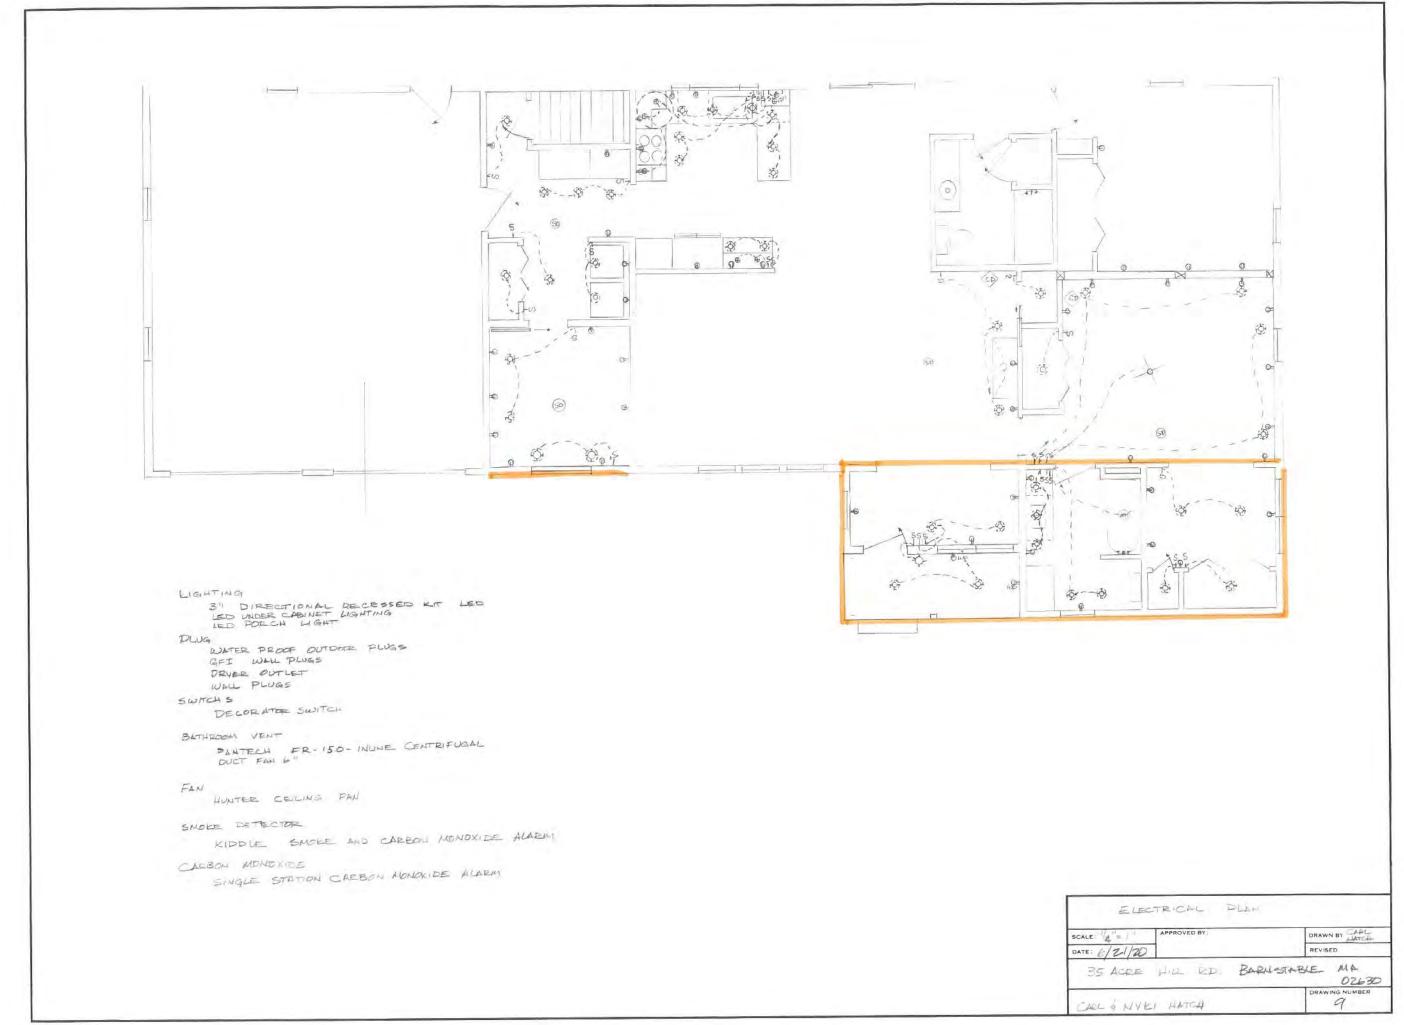

### Hatch, Carl & Nyki, 35 Acre Hill Road, Barnstable, Map 298, Parcel 115, built 1978

Construct three new additions (10'X18" master bath & closet; 12'X5 ½' foyer; 12x4 ½' covered porch); enclose side porch; remove existing chimney