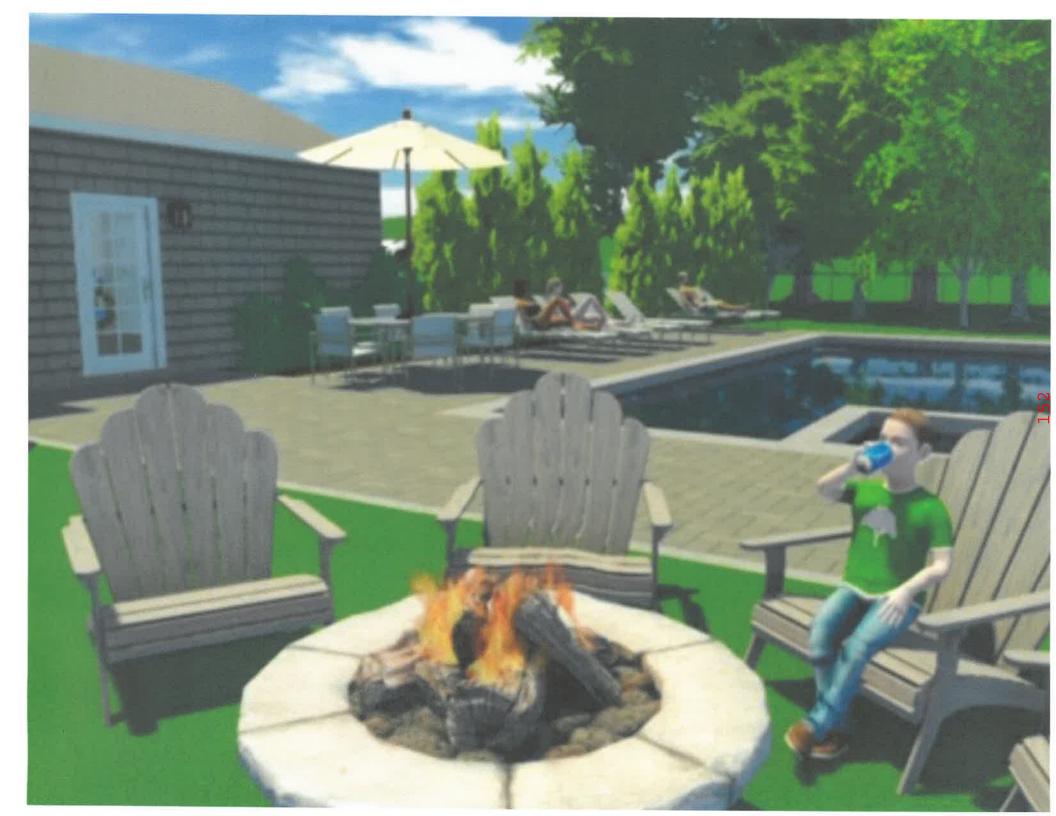

### Hatch, Carl & Nyki, 35 Acre Hill Road, Barnstable, Map 298, Parcel 115, built 1978

Construct three new additions (10'X18" master bath & closet; 12'X5 ½' foyer; 12x4 ½' covered porch); enclose side porch; remove existing chimney