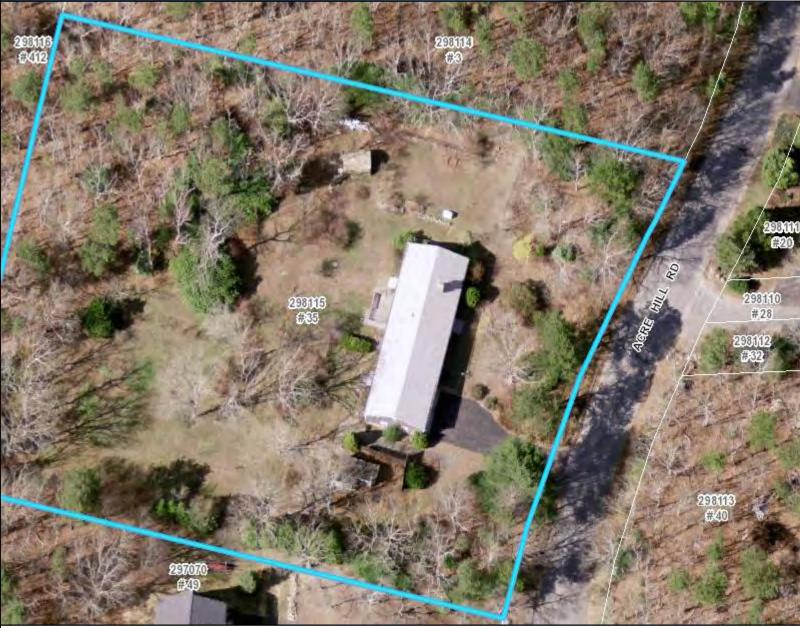

### Hatch, Carl & Nyki, 35 Acre Hill Road, Barnstable, Map 298, Parcel 115, built 1978

Construct three new additions (10'X18" master bath & closet; 12'X5 ½' foyer; 12x4 ½' covered porch); enclose side porch; remove existing chimney