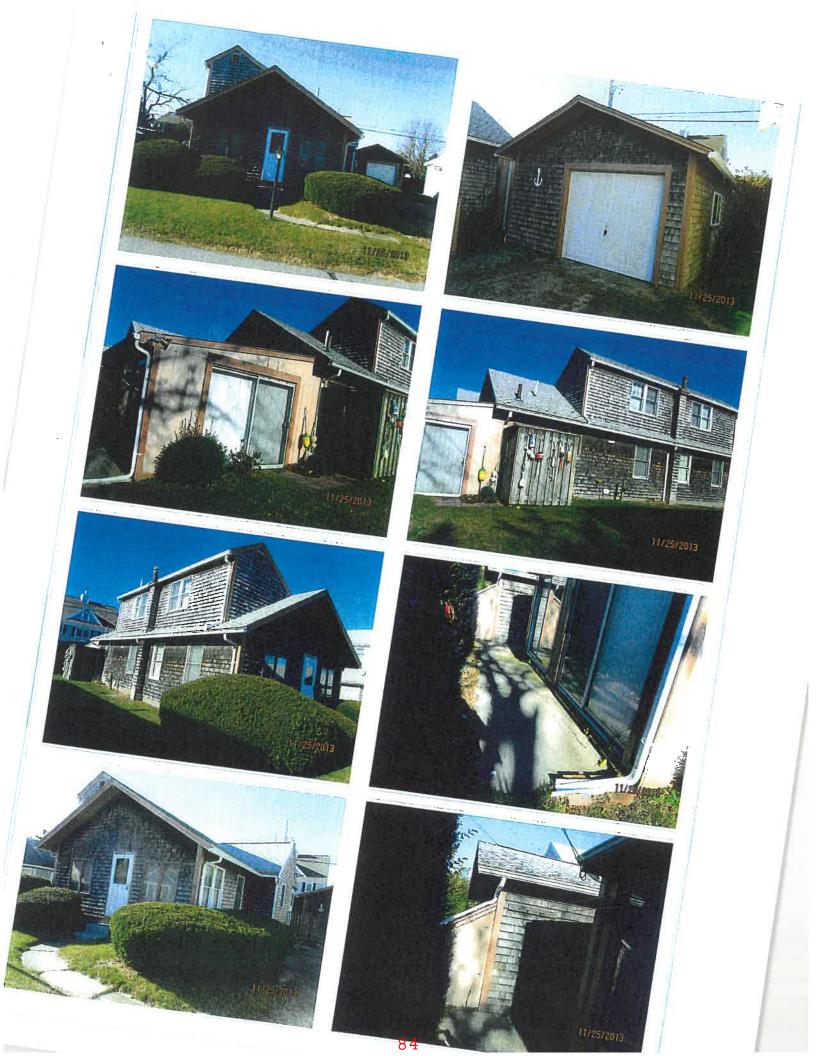

Carswell, Robert, & Young, Cheryl, 68 Hilliard's Hayway, West Barnstable, Map 136, Parcel 045, built 1978

Addition of two screened in porches; re-configure window arrangement; add one door; relocate one door; replace windows and change grill pattern; replace wood shingles and trim to match existing 2-story garage structure