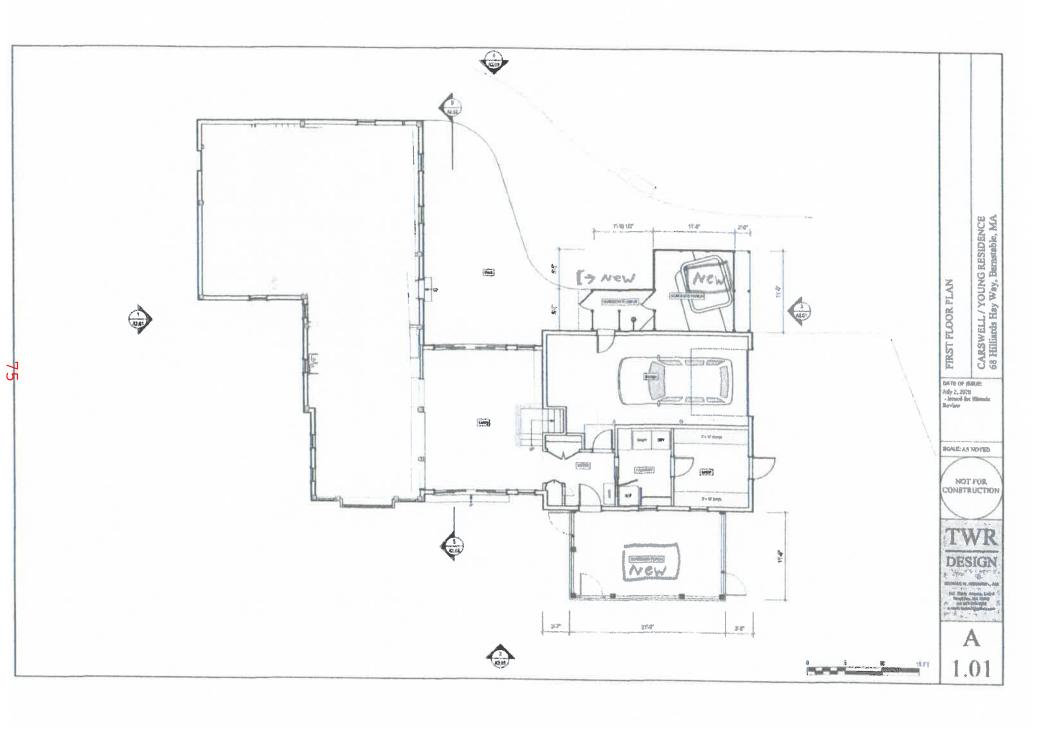

Carswell, Robert, & Young, Cheryl, 68 Hilliard's Hayway, West Barnstable, Map 136, Parcel 045, built 1978

Addition of two screened in porches; re-configure window arrangement; add one door; relocate one door; replace windows and change grill pattern; replace wood shingles and trim to match existing 2-story garage structure