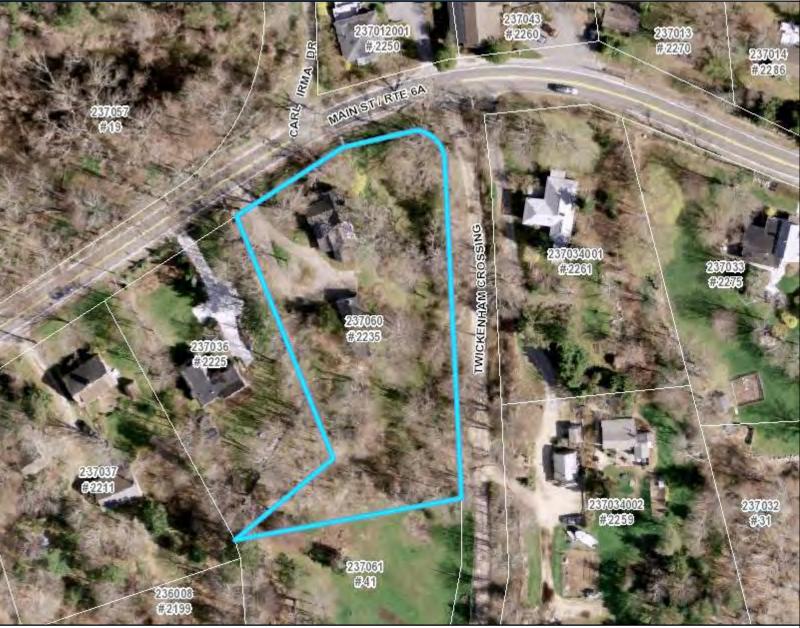

Bartlett, William & Patricia, Trustees, as submitted by tenant Hudson, Kim, 2235 Main Street, Barnstable, Map 237, Parcel 060, built 1870, Elijah L. Loring House, built c.1878, contributing structure in the Old King's Highway Historic District

Install mixed fencing, heights to range from 3  $\frac{1}{2}$ ' to 4'; materials proposed – natural picket fence, green pvc metal fencing, and welded wire metal fencing; dimensions and placement as per site plan submitted with application