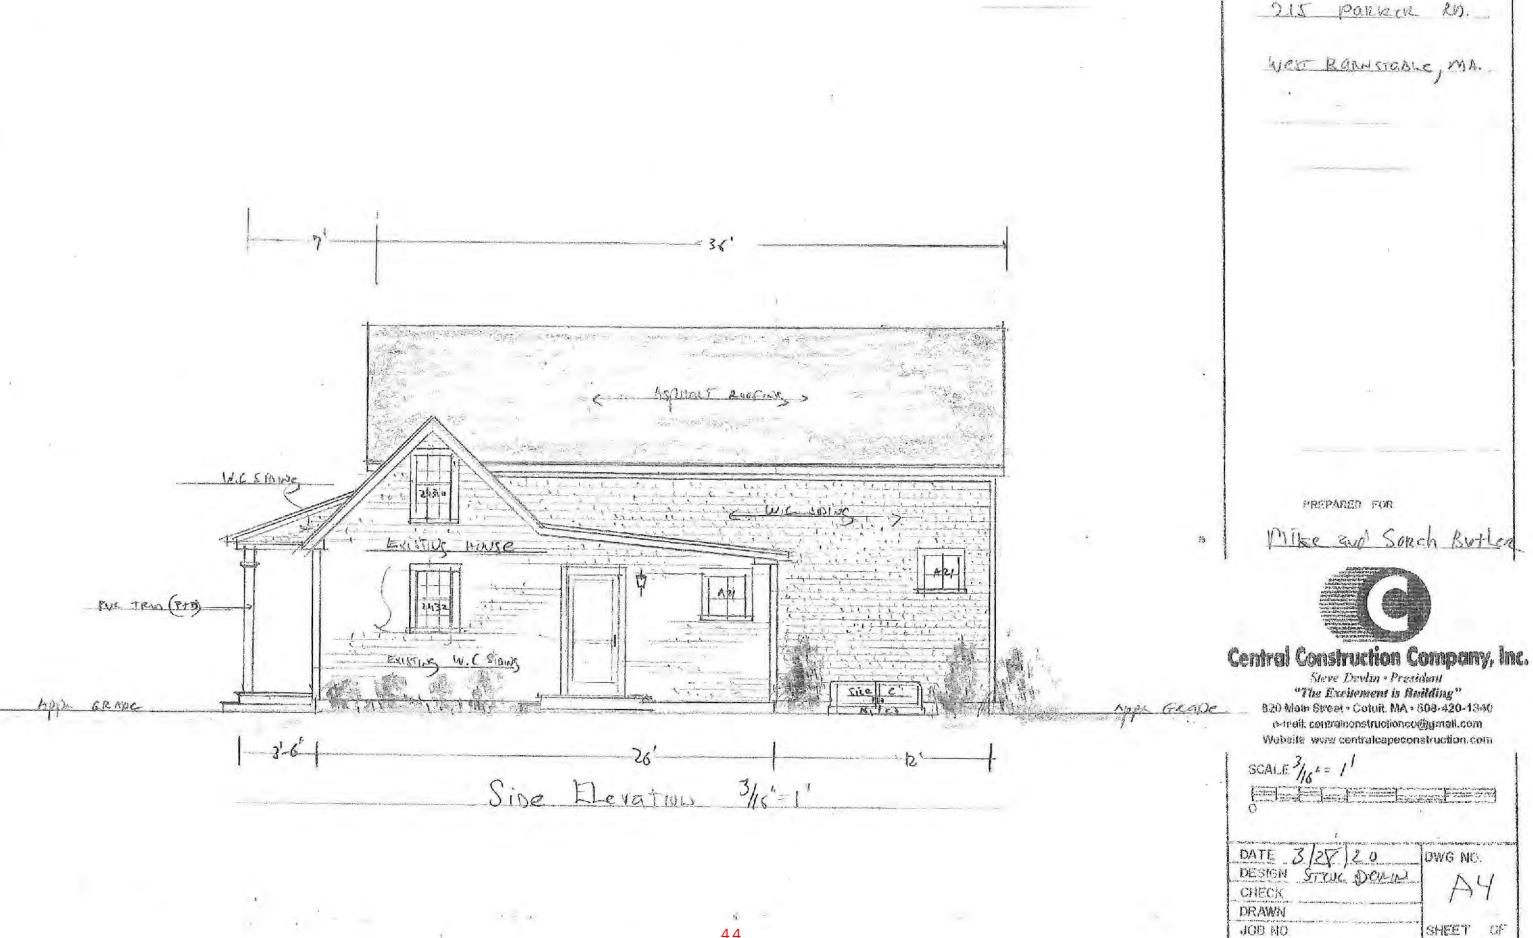

# Butler, Michael & Sarah, 215 Parker Road, West Barnstable, Map 176, Parcel 017, Manuel Pedroz Almada House, built 1908, inventoried

Construct two-story addition (24'X36'); construct two farmers porches along the northern and eastern addition elevations (30'X7' each elevation)