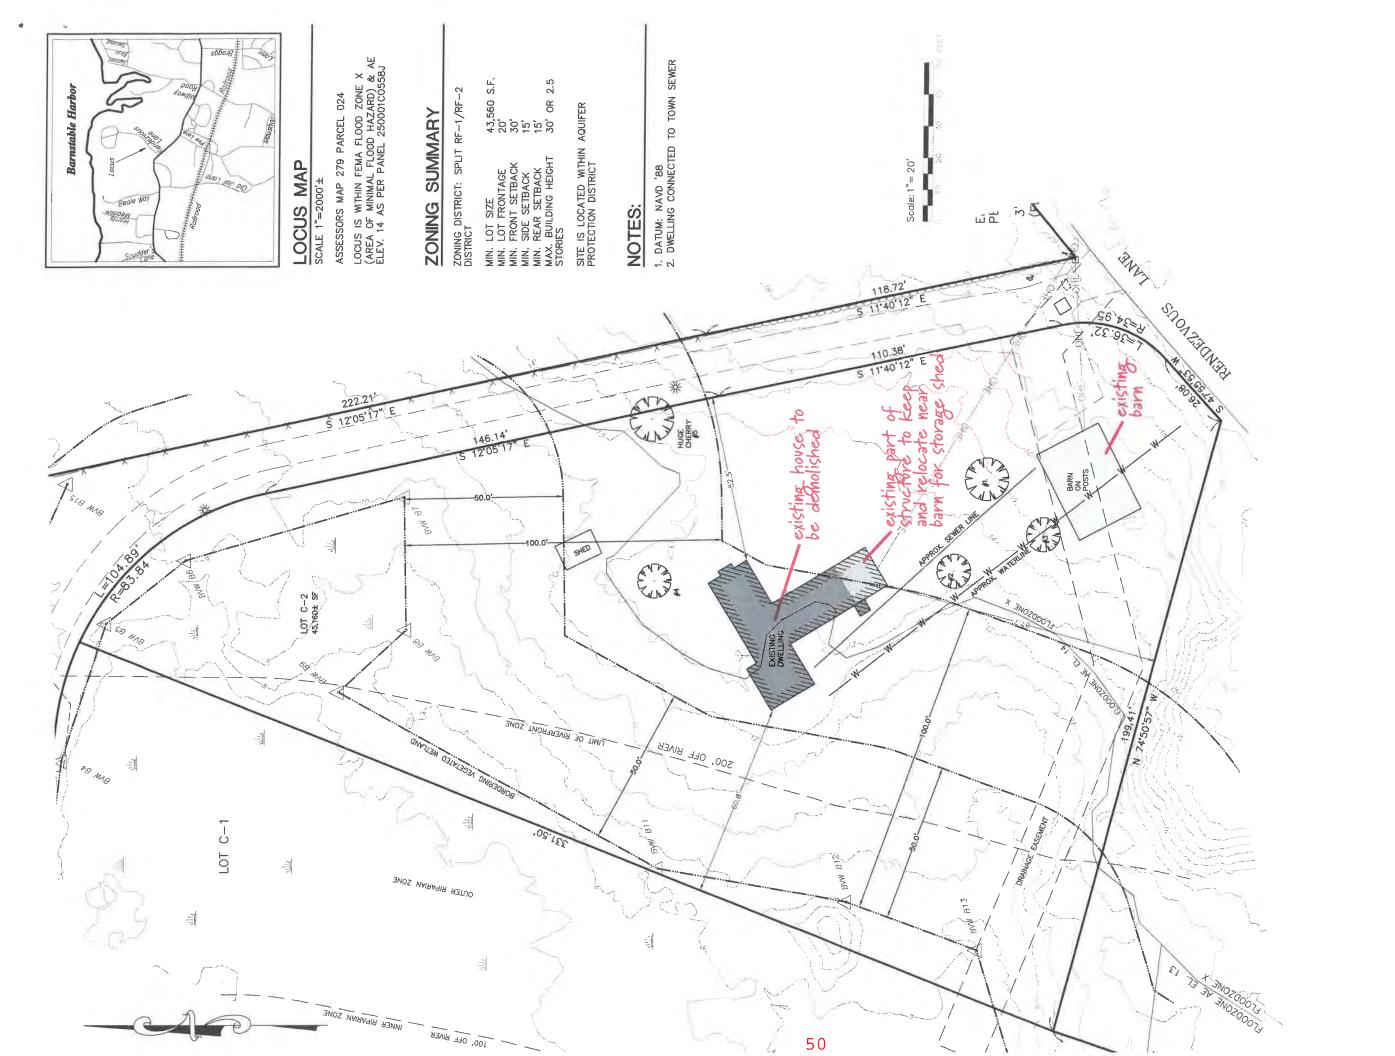

Coggeshall, Melora & Champlin, James, 47 aka 49 Rendezvous Lane, Barnstable, Map 270, Parcel 024, built 1994 Demolish existing main structure and porch (970sqft) retaining the south end to be relocated to the rear of the property to be used as a storage shed