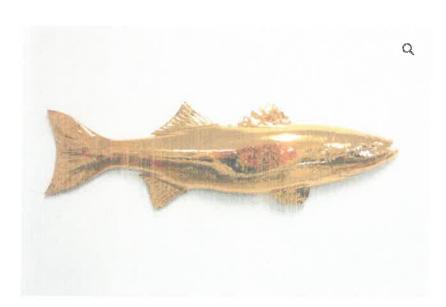

## **APPLICATIONS**

Minucci, Albert, application submitted by Edie Vonnegut, 3224 Main Street, Barnstable, Map 299, Parcel 029, built 1950

Paint gable end above Post Office light grey; install sculpture of gold striped bass (33" in center)

Home/ Shells, Claws & Metallics /

Striped Bass 33"

\$550.00

Gol

d