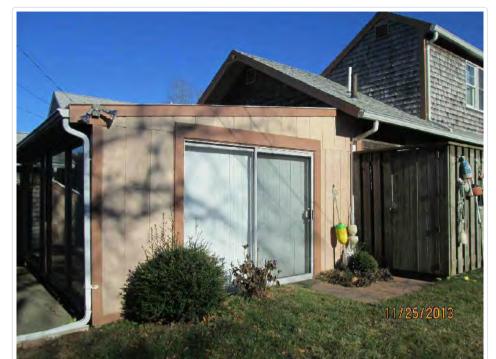

Carswell, Robert, & Young, Cheryl, 68 Hilliard's Hayway, West Barnstable, Map 136, Parcel 045, built 1978

Addition of two screened in porches; re-configure window arrangement; add one door; relocate one door; replace windows and change grill pattern; replace wood shingles and trim to match existing 2-story garage structure