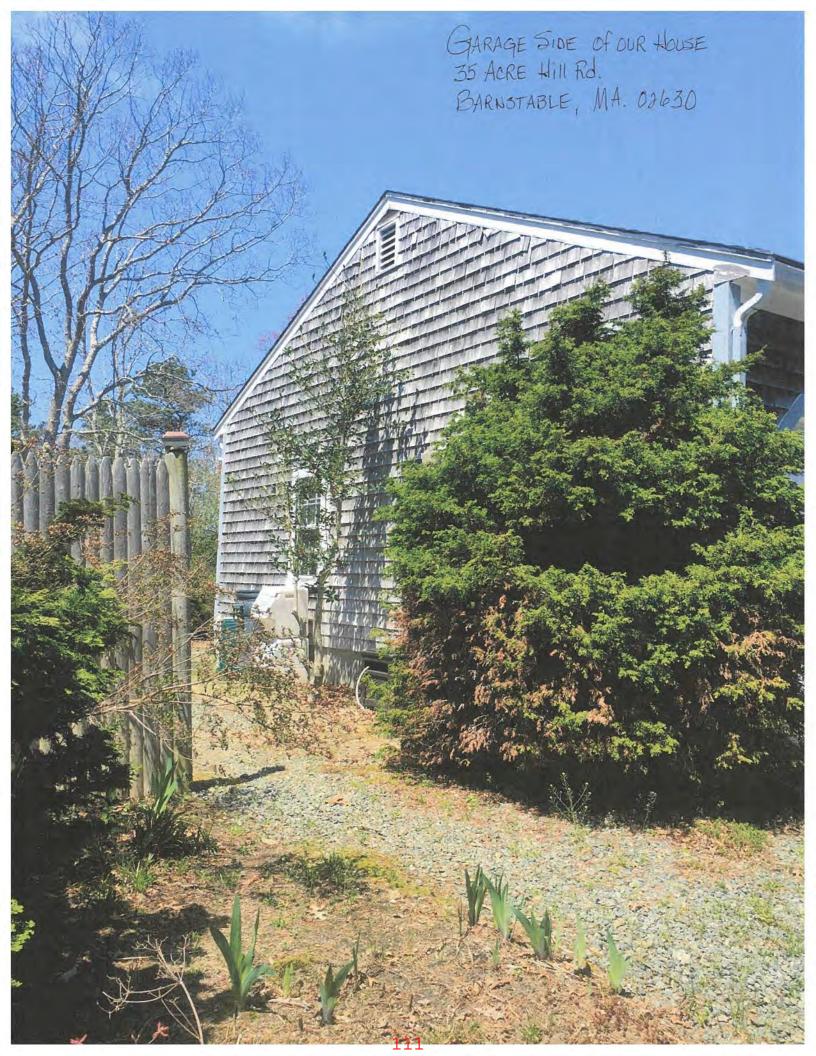

### Hatch, Carl & Nyki, 35 Acre Hill Road, Barnstable, Map 298, Parcel 115, built 1978

Construct three new additions (10'X18" master bath & closet; 12'X5 ½' foyer; 12x4 ½' covered porch); enclose side porch; remove existing chimney