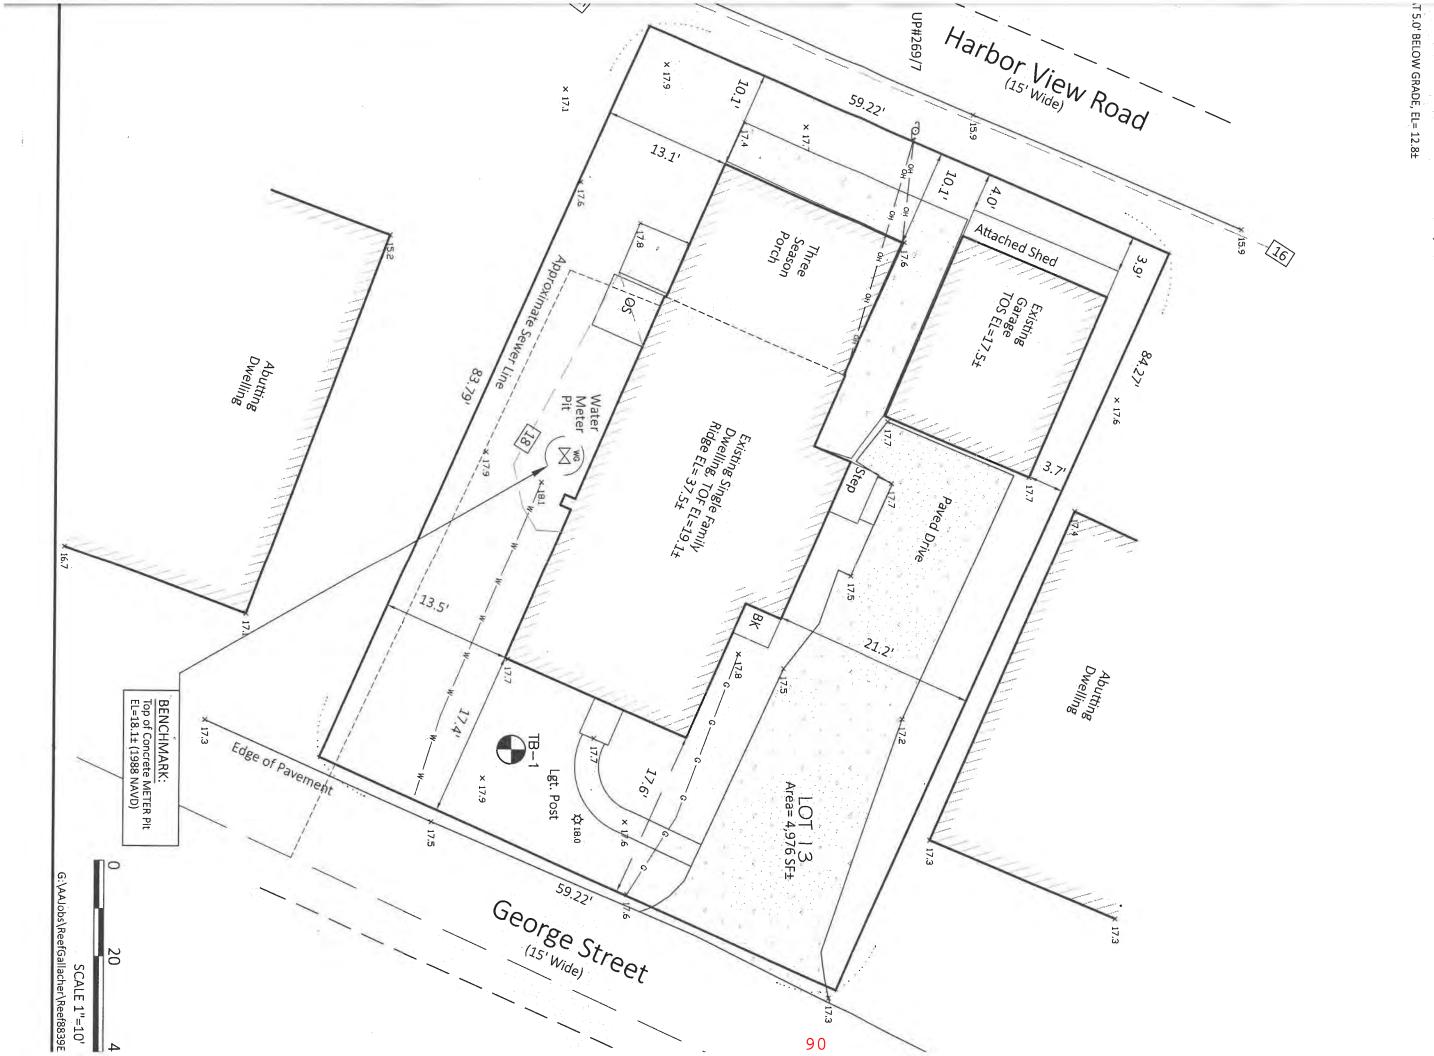

Gallagher, Desmond & Caroline, 69 George Street, Barnstable, Map 319, Parcel 059, built 1941, Full demolition of the existing single family home and detached garage structures

Gallagher, Desmond & Caroline, 69 George Street, Barnstable, Map 319, Parcel 059, built 1941, Construct a single family home with front porch, screened porch