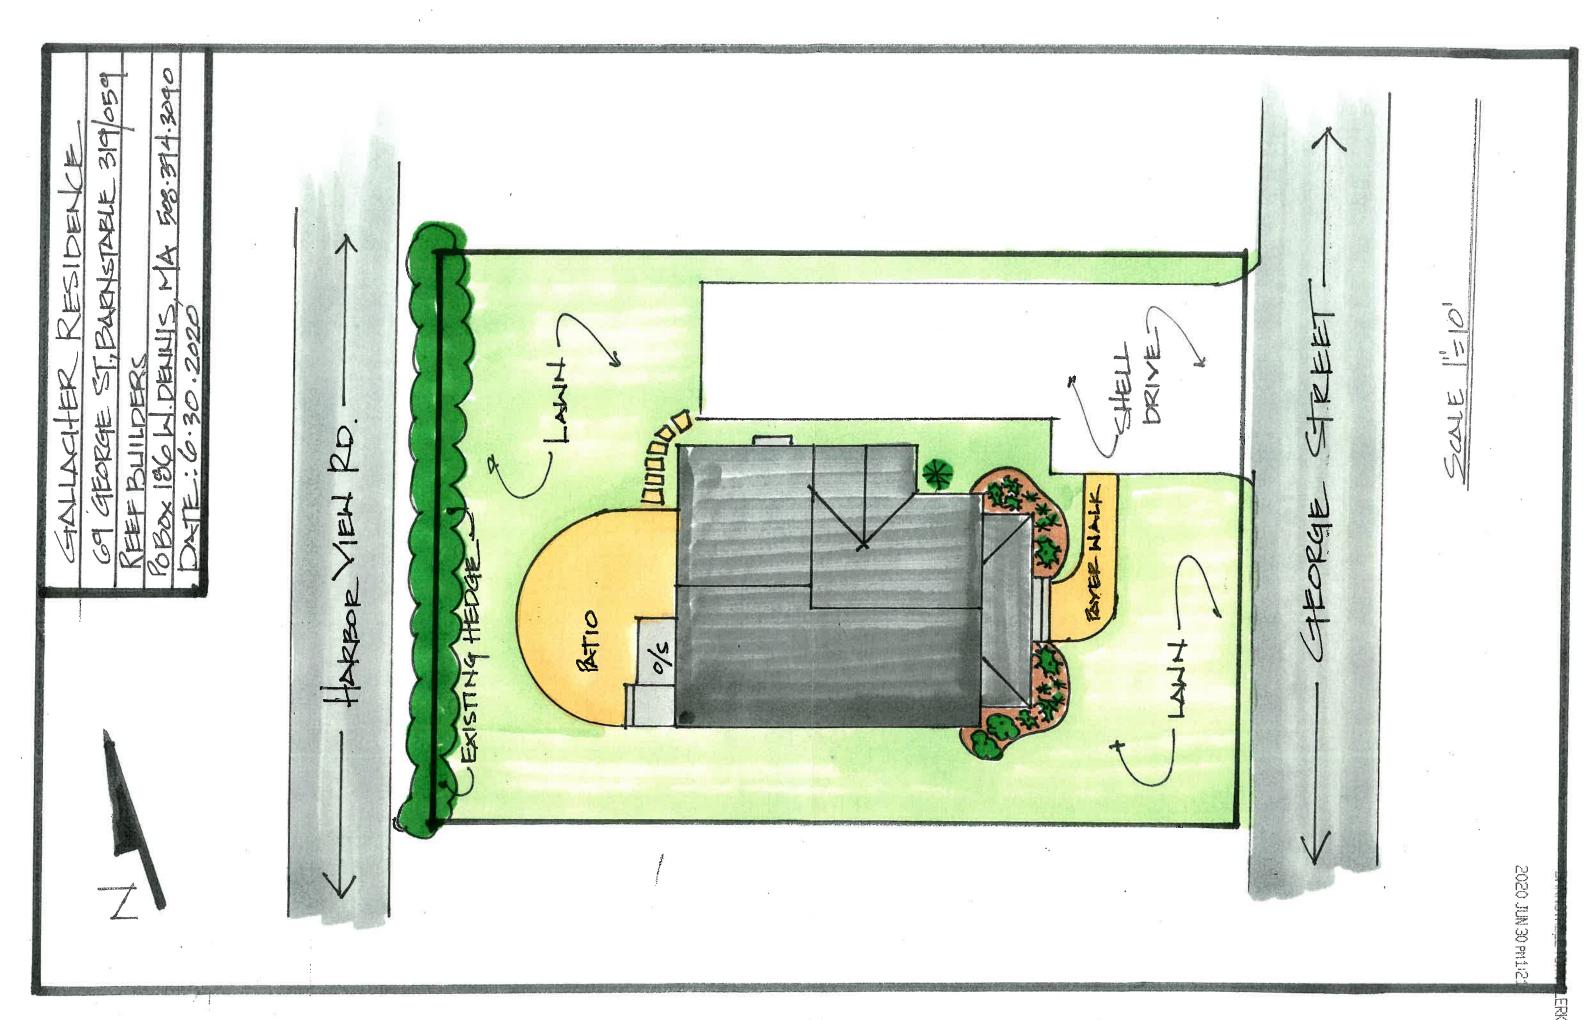

Gallagher, Desmond & Caroline, 69 George Street, Barnstable, Map 319, Parcel 059, built 1941, Full demolition of the existing single family home and detached garage structures

Gallagher, Desmond & Caroline, 69 George Street, Barnstable, Map 319, Parcel 059, built 1941, Construct a single family home with front porch, screened porch