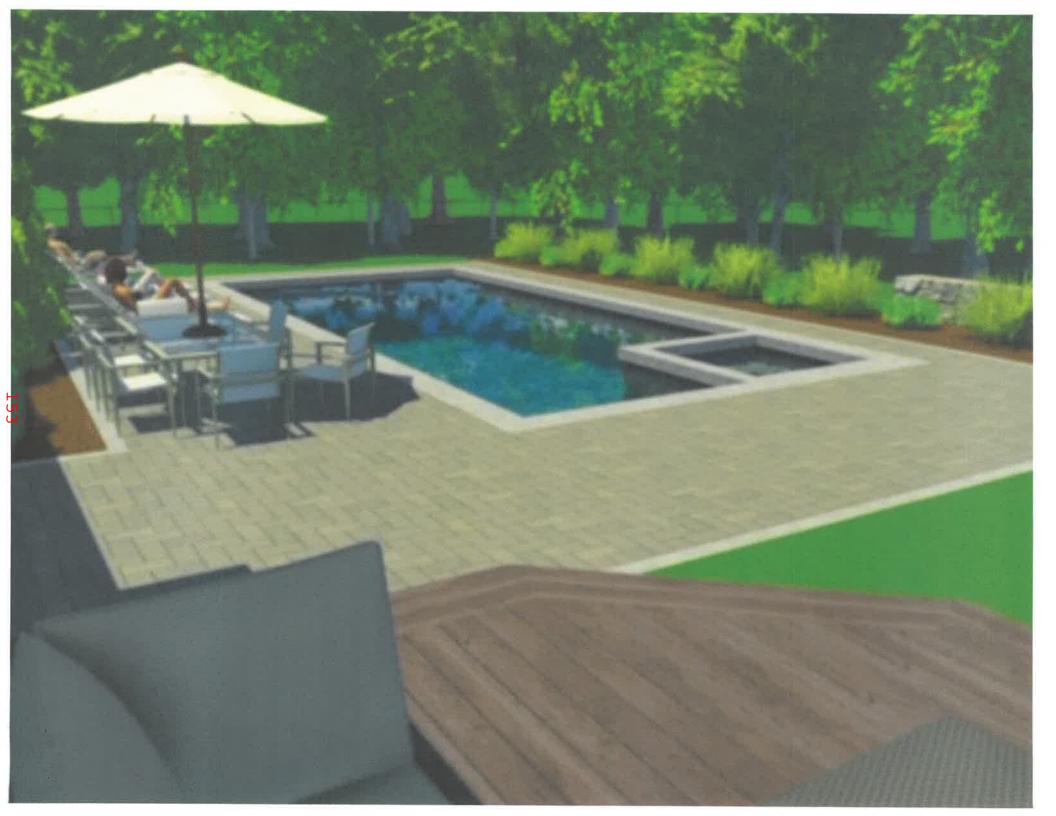

### Hatch, Carl & Nyki, 35 Acre Hill Road, Barnstable, Map 298, Parcel 115, built 1978

Construct three new additions (10'X18" master bath & closet; 12'X5 ½' foyer; 12x4 ½' covered porch); enclose side porch; remove existing chimney