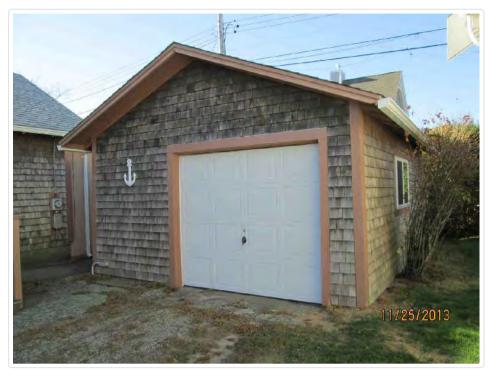

Carswell, Robert, & Young, Cheryl, 68 Hilliard's Hayway, West Barnstable, Map 136, Parcel 045, built 1978

Addition of two screened in porches; re-configure window arrangement; add one door; relocate one door; replace windows and change grill pattern; replace wood shingles and trim to match existing 2-story garage structure