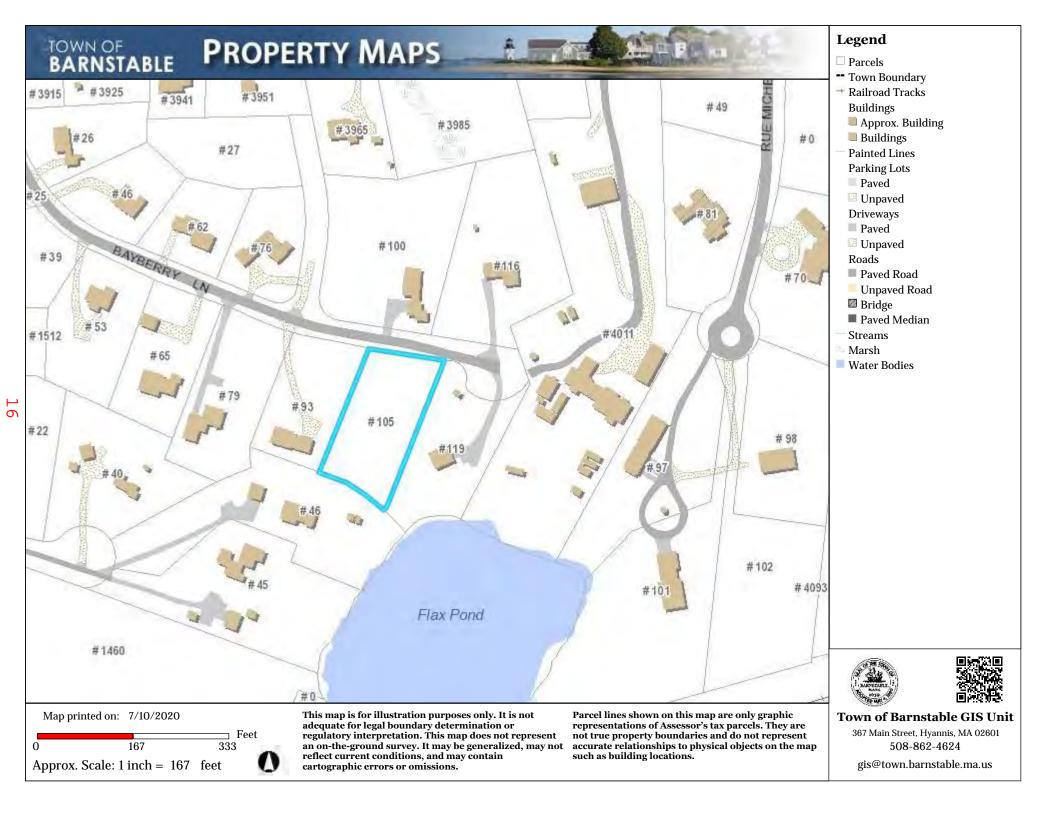

Mattes, Ronald & Penny, under contract with Collins, Charlotte & Charles, 105 Bayberry Lane, Barnstable, Map 335, Parcel 038, vacant land

Construction of single family home; previously approved October 2018 – Certificate of Appropriateness expired prior to work commencing

Mattes, Ronald & Penney, named buyer in a Purchase & Sales Agreement with Collins, Charlotte, 105 Bayberry Lane, Cummaquid, Map 335, Parcel 038 Construct a single family home

\*\*\*Certificate of Appropriateness Approved as Amended noting the retaining wall will be faced with fieldstone, a heavier shutter will be used, and the large tree will remain \*\*\*