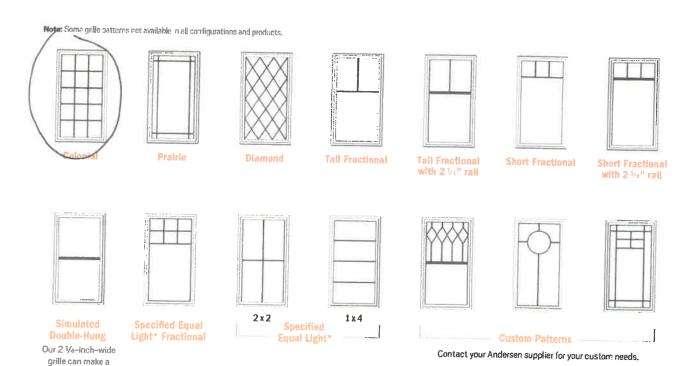

Carswell, Robert, & Young, Cheryl, 68 Hilliard's Hayway, West Barnstable, Map 136, Parcel 045, built 1978

Addition of two screened in porches; re-configure window arrangement; add one door; relocate one door; replace windows and change grill pattern; replace wood shingles and trim to match existing 2-story garage structure