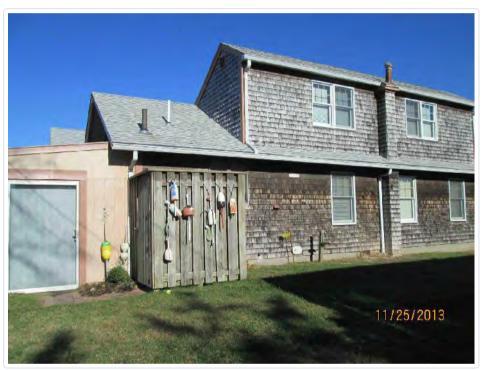

Carswell, Robert, & Young, Cheryl, 68 Hilliard's Hayway, West Barnstable, Map 136, Parcel 045, built 1978

Addition of two screened in porches; re-configure window arrangement; add one door; relocate one door; replace windows and change grill pattern; replace wood shingles and trim to match existing 2-story garage structure