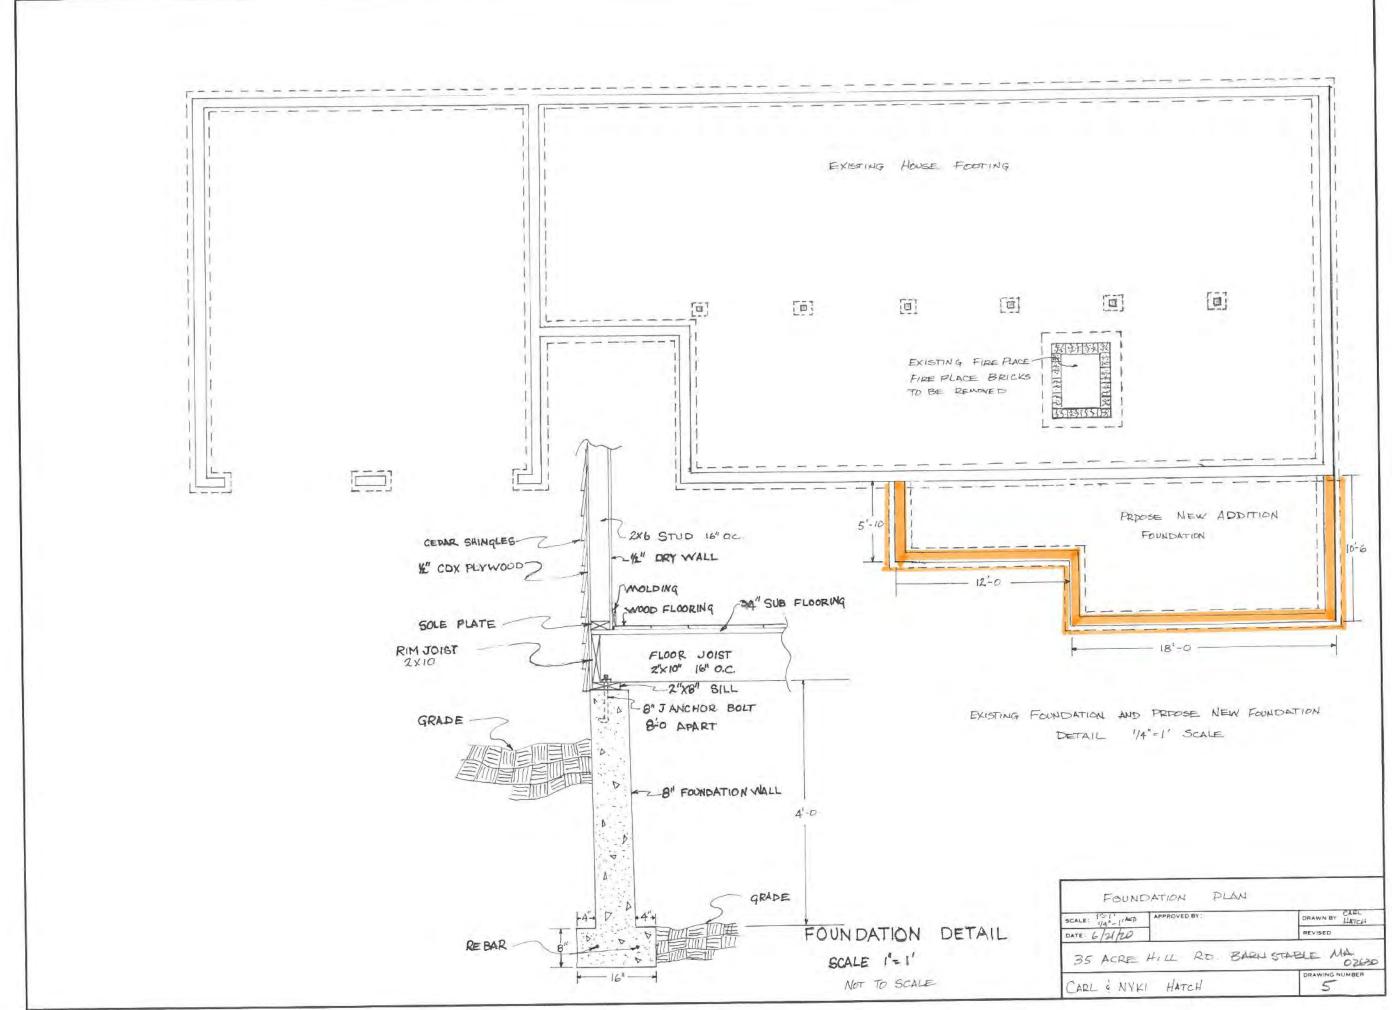

### Hatch, Carl & Nyki, 35 Acre Hill Road, Barnstable, Map 298, Parcel 115, built 1978

Construct three new additions (10'X18" master bath & closet; 12'X5 ½' foyer; 12x4 ½' covered porch); enclose side porch; remove existing chimney