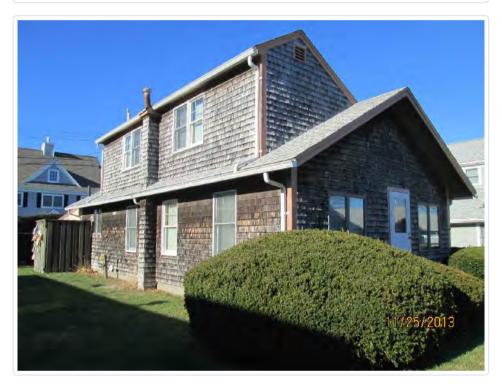

Carswell, Robert, & Young, Cheryl, 68 Hilliard's Hayway, West Barnstable, Map 136, Parcel 045, built 1978

Addition of two screened in porches; re-configure window arrangement; add one door; relocate one door; replace windows and change grill pattern; replace wood shingles and trim to match existing 2-story garage structure