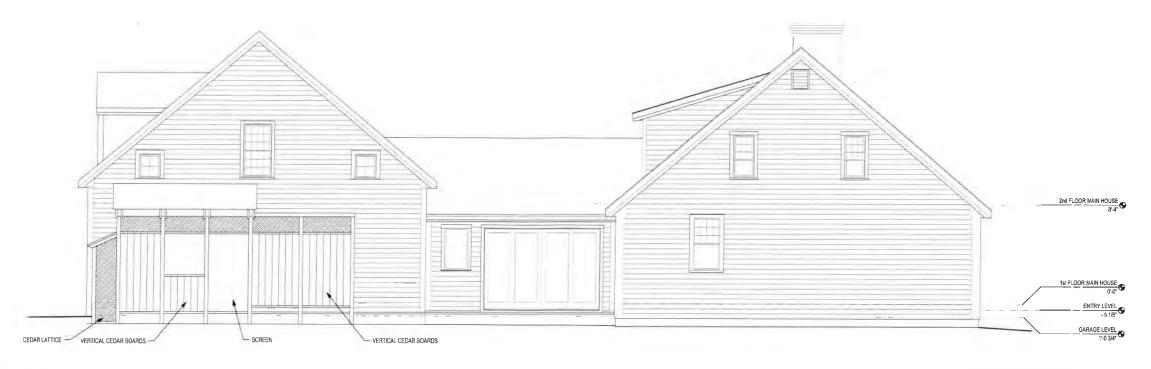

Carswell, Robert, & Young, Cheryl, 68 Hilliard's Hayway, West Barnstable, Map 136, Parcel 045, built 1978

Addition of two screened in porches; re-configure window arrangement; add one door; relocate one door; replace windows and change grill pattern; replace wood shingles and trim to match existing 2-story garage structure