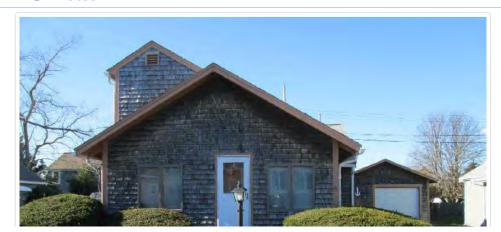

### Peters, William & Natalie, 2159 Main Street, Barnstable, Map 237, Parcel 040, built 1930

Paint house white, add short pergola to support climbing roses across front façade, shingle all four elevations, change trim and door color to Benjamin Moore Chelsea Gray