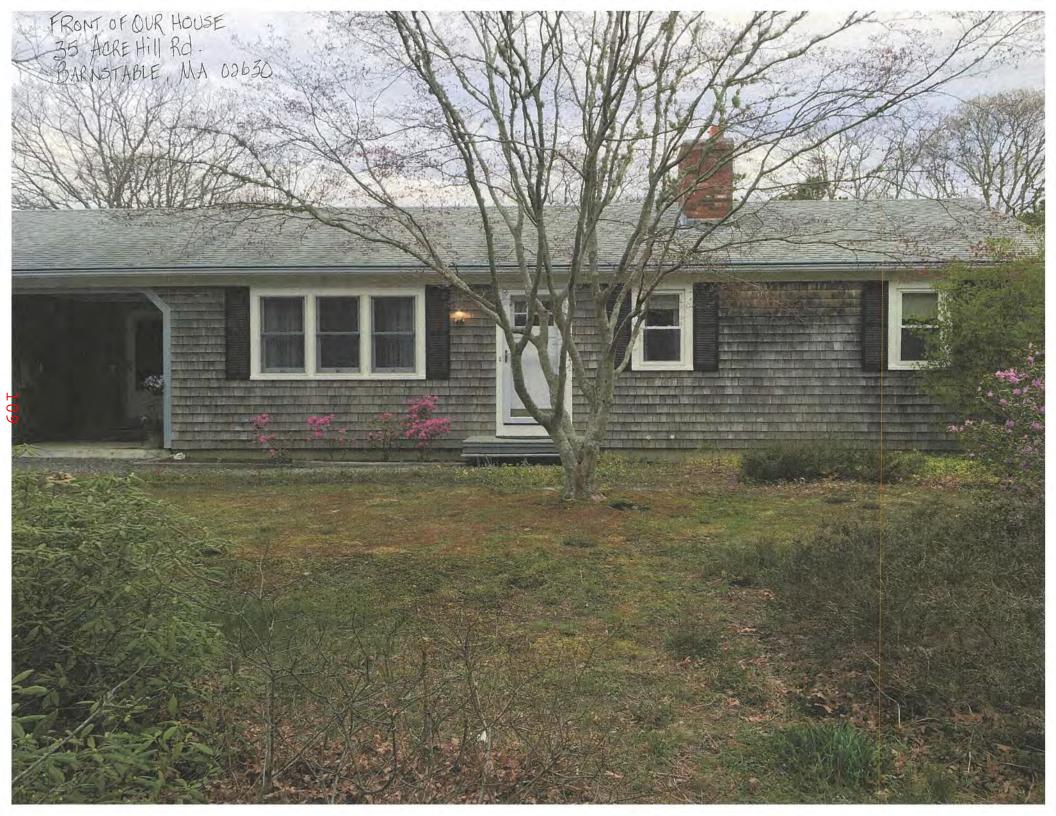

### Hatch, Carl & Nyki, 35 Acre Hill Road, Barnstable, Map 298, Parcel 115, built 1978

Construct three new additions (10'X18" master bath & closet; 12'X5 ½' foyer; 12x4 ½' covered porch); enclose side porch; remove existing chimney