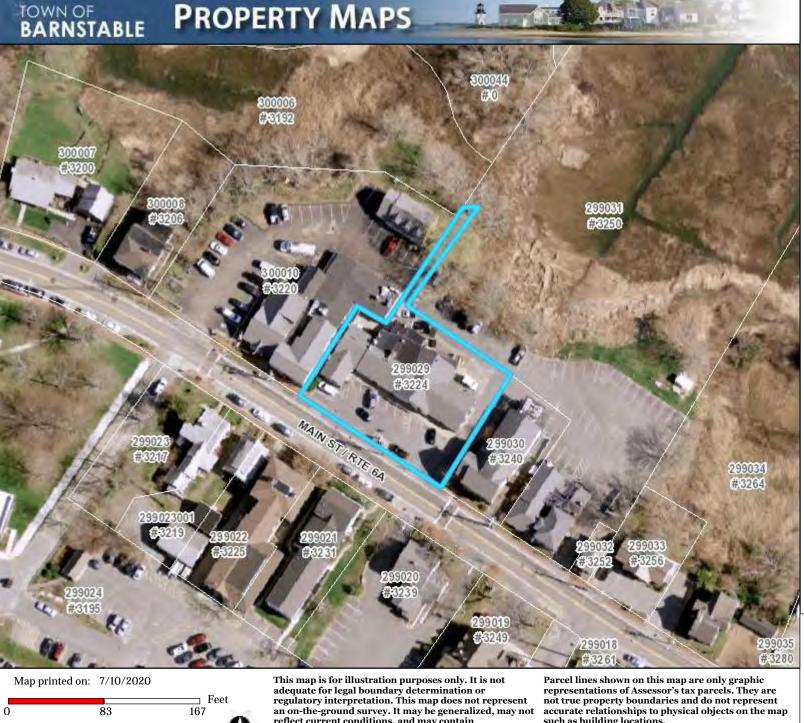

## **APPLICATIONS**

Minucci, Albert, application submitted by Edie Vonnegut, 3224 Main Street, Barnstable, Map 299, Parcel 029, built 1950

Paint gable end above Post Office light grey; install sculpture of gold striped bass (33" in center)

| www.mpuni, ang unto approved to the                                                                                                                                                                                       | Check all categories that apply;                                   |  |  |  |  |  |  |
|---------------------------------------------------------------------------------------------------------------------------------------------------------------------------------------------------------------------------|--------------------------------------------------------------------|--|--|--|--|--|--|
| 1. Building construction: \( \subseteq \text{N} \)                                                                                                                                                                        | ew 🗆 Addition 🗆 Alteration                                         |  |  |  |  |  |  |
| 2. Type of Building:                                                                                                                                                                                                      | ouse Garage/barn Shed Commercial Other                             |  |  |  |  |  |  |
| 3. Exterior Painting, roof  ne                                                                                                                                                                                            | w roof 🗹 color/material change, of trim, siding, window, door      |  |  |  |  |  |  |
| 4. Sign: sculpture - N                                                                                                                                                                                                    | ew Sign                                                            |  |  |  |  |  |  |
| 5. Structure:                                                                                                                                                                                                             |                                                                    |  |  |  |  |  |  |
| 6. Pool Swimming                                                                                                                                                                                                          | ☐ Other man-made pool ☐ Solar panels ☐ Other                       |  |  |  |  |  |  |
| Type or Print Legibly: Date Ma.  NOTE All applications must be signed by the current.                                                                                                                                     | rent owner                                                         |  |  |  |  |  |  |
| Owner (print): A / best MINV                                                                                                                                                                                              | CEI Telephone #:                                                   |  |  |  |  |  |  |
| Owner (print): A / bart MINUCCI Telephone #: 508-681-0433  Address of Proposed Work: Post office 3230 Main St. Village Barnstable. Map Lot #  Mailing Address (if different) 199 East Bay Road apt 1, osterville MA 02655 |                                                                    |  |  |  |  |  |  |
|                                                                                                                                                                                                                           | Owner's Signature Abert Minusci                                    |  |  |  |  |  |  |
| Description of Proposed Work: Give particulars of work to be done: paint gable and above P.O.                                                                                                                             |                                                                    |  |  |  |  |  |  |
| light grey. Install sculpture of gold stripped Bass 33" center                                                                                                                                                            |                                                                    |  |  |  |  |  |  |
| Agent or Contractor (print): Edie Vonnegot Telephone #: 508-362-9125                                                                                                                                                      |                                                                    |  |  |  |  |  |  |
| Address: 9 Seudder's lane, Barnstable, MA 02630                                                                                                                                                                           |                                                                    |  |  |  |  |  |  |
| Contractor/Agent' signature: Edithe Vennegot                                                                                                                                                                              |                                                                    |  |  |  |  |  |  |
| $F_{i}$                                                                                                                                                                                                                   | or committee use only This Certificate is hereby APPROVED / DENIED |  |  |  |  |  |  |
| D                                                                                                                                                                                                                         | ate Members signatures                                             |  |  |  |  |  |  |
| _                                                                                                                                                                                                                         |                                                                    |  |  |  |  |  |  |
|                                                                                                                                                                                                                           |                                                                    |  |  |  |  |  |  |
|                                                                                                                                                                                                                           | onditions of approval                                              |  |  |  |  |  |  |
|                                                                                                                                                                                                                           |                                                                    |  |  |  |  |  |  |