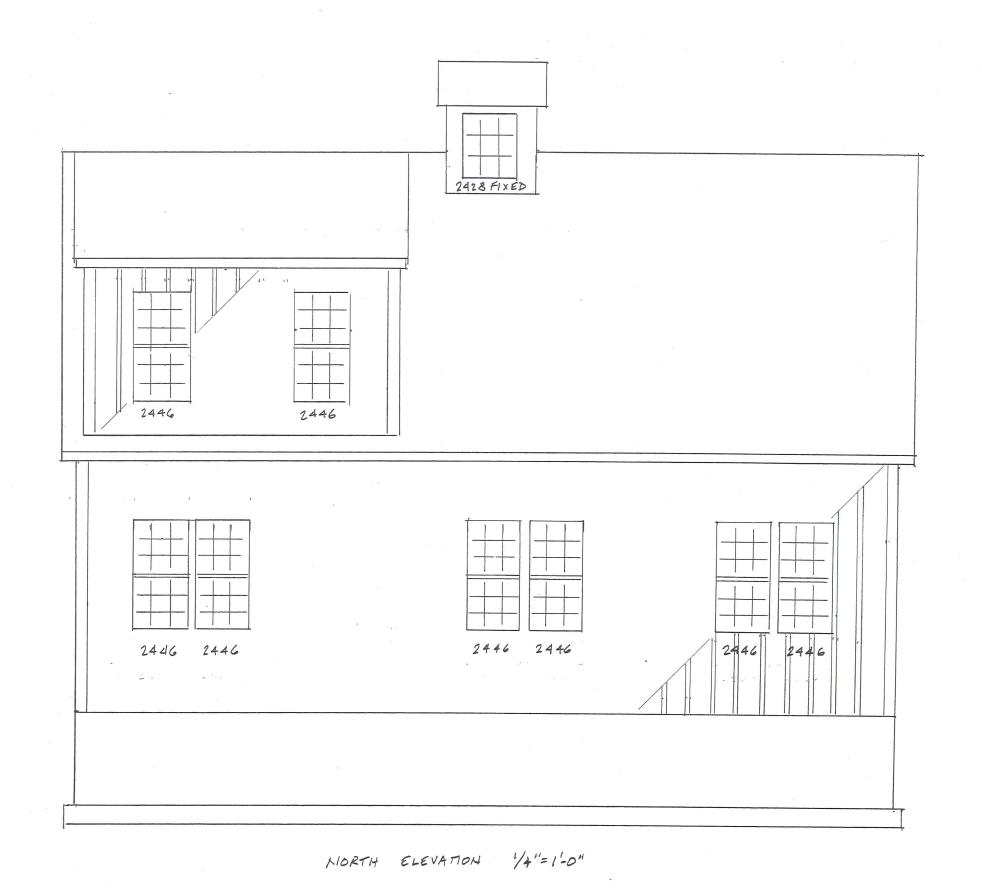

on  Filing Fee (see attached schedule)                                                                                                      |
| For Committee Use Only  This Certificate is hereby APPROVED/DENIED Date:  Committee Members Signatures:                                                                                                                                                       |
| Conditions of approval:                                                                                                                                                                                                                                       |







WEST ELEVATION NEW FREE STANDING BARN 92 ACRE HILL RD BARNSTABLE, MA 02630 SWANSON STRUCTURAL, INC. JOB 6012 4/17/2020

SHEET 3 OF 11





NORTH ELEVATION

NEW FREE STANDING BARN

92 ACRE HILL RD

BARNSTABLE, MA 02630

SWANSON STRUCTURAL, INC

JOB 6012 4/17/2020

SHEET 4 OF 11



EAST ELEVATION 1/4"= 1-0"



| EAST ELEVATION           |
|--------------------------|
| NEW FREE STANDING BARN   |
| 92 ACRE HILL RD.         |
| BARNSTABLE, MA 02630     |
|                          |
| SWANSON STRUCTURAL, INC. |
| JOB 6012 4/17/2020       |
|                          |
| SHEET 5 OF 11            |
|                          |
|                          |





| SOUTH ELEVATION          |
|--------------------------|
| NEW FREE STANDING BARN   |
| 92 ACRE HILL RD          |
| BARNSTABLE, MA 02630     |
|                          |
| SWANSON STRUCTURAL, INC. |
| JOB 6012 4/17/2020       |
|                          |
| SHEET 6 O