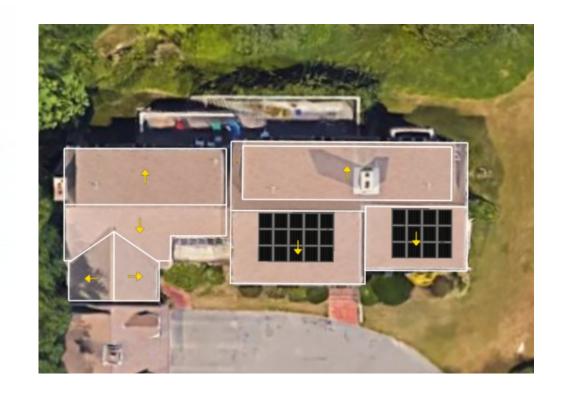

#### **Table of Contents**

| Page 2             | Koopman, Parker, 97 Vanduzer Road, Barnstable, Map 352, Parcel 060/000, built 1956 Create two dormers on the detached garage and a 6'X10'deck with stairs                                                                                                                                                                      |
|--------------------|--------------------------------------------------------------------------------------------------------------------------------------------------------------------------------------------------------------------------------------------------------------------------------------------------------------------------------|
| Page 6             | Werner, Kevin, 3826 Main Street, Barnstable, Map 335, Parcel 018/000, Henry Hogan House, built 1853, contributing structure in the Old King's Highway Historic District, Replace exterior doors, replace rotting trim, rebuild existing deck and add hand rail, add light fixture to workshop, install lamp post with mail box |
| Page 16            | Gervais, Victoria & Strout, Jonathan, 2477 Main Street, Barnstable, Map 257, Parcel 013/000, Charles Allyn House, built prior to 1855, contributing structure in the Old King's Highway Historic District                                                                                                                      |
|                    | Replace blue vinyl shutters with black wooden shutters, remove existing storm doors and replace with Anderson glass storm door                                                                                                                                                                                                 |
| Page 25            | Bishop, Craig, 1525 Hyannis Road Barnstable, Map 298, Parcel 007/000, built 1929  Move existing fence to lot line, extend fence 16' to 20' towards the rear of the lot along the lot line using same materials; install new posts and planking as needed                                                                       |
| Page 29            | Newman, Douglas & Suzanne, 84 Allyn Lane, Barnstable, Map 258, Parcel 075/000, built 2003 demolished in 2020                                                                                                                                                                                                                   |
|                    | Rebuild single family home including attached two car garage which were destroyed in a fire; rebuild in-kind                                                                                                                                                                                                                   |
| Page 66            | Golden, William & Adele, 187 Keveney Lane, Barnstable, Map 351, Parcel 058, built 1985 Install 27 all black roof mounted solar modules on the front elevation                                                                                                                                                                  |
| CERTIFICAT Page 85 | <u>E OF EXEMPTION</u><br>Swanson, Paul, 92 Acre Hill Road, Barnstable, Map 297, Parcel 059/000, built 1978                                                                                                                                                                                                                     |