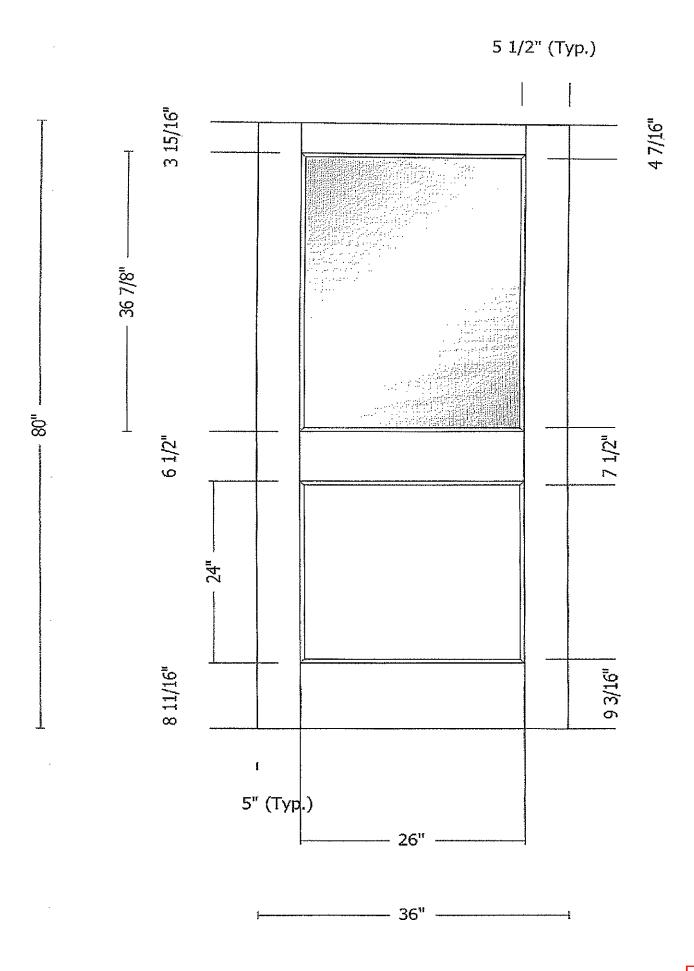

|                                          | Check all cate                 | gories that apply; |                   |                   |                  |
|------------------------------------------|--------------------------------|--------------------|-------------------|-------------------|------------------|
| 1. Building construction:                | ☐ New ☐ Addition               | Altera             | tion              |                   |                  |
| 2. Type of Building:                     | ☑ House ☑ Garage/              | barn 🔲 Shed        | ☐ Commerc         | ial Other         |                  |
| 3. Exterior Painting, roof               | ☐ new roof ☐ color/ma          | terial change, of  | trim, siding, w   | vindow, door      |                  |
| 4. <u>Sign</u> :                         | ☐ New Sign ☐ Exis              | ting Sign          | Repainting Ex     | isting Sign       |                  |
| 5. Structure:                            | ☐ Wall ☐ Flagpole              | e                  | wall To           | ennis court       | Other            |
| 6. Pool Swimm                            | ning Other 1                   | man-made pool      | ☐ Solar pan       | nels 🔲 (          | Other            |
| Type or Print Legibly: Date              | 4/23/20                        | _                  |                   |                   |                  |
| NOTE All applications must be signed to  | by the current owner           |                    |                   |                   |                  |
| Owner (print): Kevin Werner              |                                | Telephone #:       | 508.648.880       | 1                 |                  |
| Address of Proposed Work: 38             | 26 Main St.                    | Village I          | Barnstable        | Map Lot # 3       | 35 18            |
| Mailing Address (if different)           | 79 Bretwood Lane Centervi      | lle, MA 02632      |                   |                   |                  |
| Owner's Signature                        |                                |                    |                   |                   |                  |
| Description of Proposed Work:            | Give particulars of work to be | done:Replace exte  | erior doors. Re   | epair / replace e | xt. trim inkind. |
| Rebuild existing deck with               |                                | w guard rail. Add  | d light fixture t | to front of worl  | kshop.           |
| Install lamp post with mail              | box.                           |                    |                   |                   |                  |
| Agent on Control to funintly             |                                | Te                 | Jouhana #e        |                   |                  |
| Agent or Contractor (print):<br>Address: |                                |                    |                   |                   |                  |
| Contractor/Agent' signature:             |                                |                    |                   |                   |                  |
|                                          | For committee use only         | This Certificat    | e is hereby Al    | PPROVED /         | DENIED           |
|                                          |                                |                    | •                 | •                 |                  |
|                                          | Date                           | Wiembers s         | gnatures          |                   |                  |
|                                          |                                |                    |                   |                   | s                |
|                                          |                                |                    |                   |                   |                  |
|                                          | Conditions of approval _       |                    |                   |                   |                  |
|                                          | :                              |                    |                   |                   |                  |

## CERTIFICATE OF APPROPRIATENESS SPEC SHEET Please submit 5 copies

| Foundation Type: (Max. 12" exposed) (material - brick/cement, other)Stone / CMU                                                         |
|-----------------------------------------------------------------------------------------------------------------------------------------|
| Siding Type: Clapboard shingle X other X Material: red cedar white cedar other Color:                                                   |
| Chimney Material: brick Color: red                                                                                                      |
| Roof Material: (make & style)architectural asphalt Color:brown                                                                          |
| Roof Pitch(s): (7/12 minimum) 9/12 (specify on plans for new buildings, major additions)                                                |
| Window and door trim material: wood X other material, specify                                                                           |
| Size of cornerboards 1x5 size of casings (1 X 4 min.) 1x5 color white                                                                   |
| Rakes Ist member 1x8 2 <sup>nd</sup> member 1x3 Depth of overhang 8"                                                                    |
| Window: (make/model) marvin material wood color white (Provide window schedule on plan for new buildings, major additions)              |
| Window grills (please check all that apply_: true divided lights exterior glued grills X _ grills between glass removable interior None |
| Door style and make: shaker 2 panel 3lite Thermatrumaterial fiberglass clad Color: white                                                |
| Garage Door, Style Size of opening Material Color                                                                                       |
| Shutter Type/Style/Material: Color:                                                                                                     |
| Gutter Type/Material:aluminum Color: _white                                                                                             |
| Deck material: wood X other material, specify Color: natural                                                                            |
| Skylight, type/make/model/: materialColor:Size:                                                                                         |
| Sign size:Color:                                                                                                                        |
| Fence Type (max 6') Style virginia split rail material: hemlock/spruceColor: natural                                                    |
| Retaining wall: Material:                                                                                                               |
| Lighting, freestanding lamp pole on building illuminating sign                                                                          |
| OTHER INFORMATION:                                                                                                                      |
| THE ATTACHED CHECK LIST MUST BE COMPLETED AND SUBMITTED                                                                                 |
| Please provide samples of paint colors, manufacturers brochure of windows, doors, garage door, fences, lamp posts etc                   |
| Signed: (plan preparer) _ kan Warner Print Name _ Kevin Werner                                                                          |