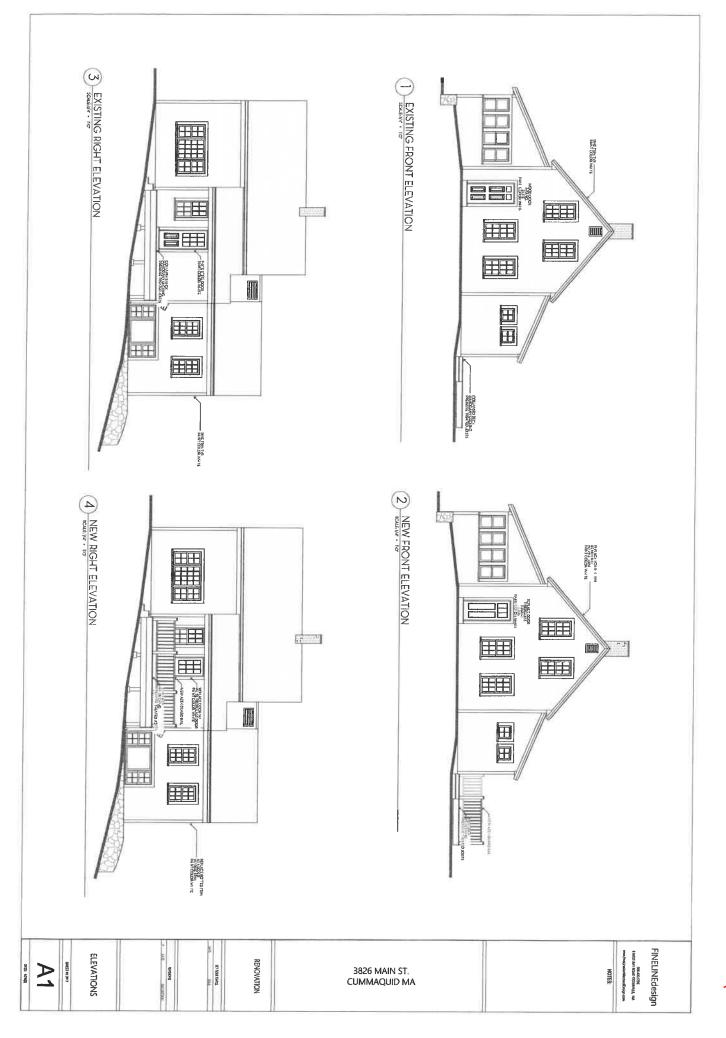

|                                          | Check all cate                 | gories that apply; |                   |                   |                  |
|------------------------------------------|--------------------------------|--------------------|-------------------|-------------------|------------------|
| 1. Building construction:                | ☐ New ☐ Addition               | Altera             | tion              |                   |                  |
| 2. Type of Building:                     | ☑ House ☑ Garage/              | barn 🔲 Shed        | ☐ Commerc         | ial Other         |                  |
| 3. Exterior Painting, roof               | ☐ new roof ☐ color/ma          | terial change, of  | trim, siding, w   | vindow, door      |                  |
| 4. <u>Sign</u> :                         | ☐ New Sign ☐ Exis              | ting Sign          | Repainting Ex     | isting Sign       |                  |
| 5. Structure:                            | ☐ Wall ☐ Flagpole              | e                  | wall To           | ennis court       | Other            |
| 6. Pool Swimm                            | ning Other 1                   | man-made pool      | ☐ Solar pan       | nels 🔲 (          | Other            |
| Type or Print Legibly: Date              | 4/23/20                        | _                  |                   |                   |                  |
| NOTE All applications must be signed to  | by the current owner           |                    |                   |                   |                  |
| Owner (print): Kevin Werner              |                                | Telephone #:       | 508.648.880       | 1                 |                  |
| Address of Proposed Work: 38             | 26 Main St.                    | Village I          | Barnstable        | Map Lot # 3       | 35 18            |
| Mailing Address (if different)           | 79 Bretwood Lane Centervi      | lle, MA 02632      |                   |                   |                  |
| Owner's Signature                        |                                |                    |                   |                   |                  |
| Description of Proposed Work:            | Give particulars of work to be | done:Replace exte  | erior doors. Re   | epair / replace e | xt. trim inkind. |
| Rebuild existing deck with               |                                | w guard rail. Add  | d light fixture t | to front of worl  | kshop.           |
| Install lamp post with mail              | box.                           |                    |                   |                   |                  |
| Agent on Control to funintly             |                                | Te                 | Jouhana #e        |                   |                  |
| Agent or Contractor (print):<br>Address: |                                |                    |                   |                   |                  |
| Contractor/Agent' signature:             |                                |                    |                   |                   |                  |
|                                          | For committee use only         | This Certificat    | e is hereby Al    | PPROVED /         | DENIED           |
|                                          |                                |                    | •                 | •                 |                  |
|                                          | Date                           | Wiembers s         | gnatures          |                   |                  |
|                                          |                                |                    |                   |                   | s                |
|                                          |                                |                    |                   |                   |                  |
|                                          | Conditions of approval _       |                    |                   |                   |                  |
|                                          | :                              |                    |                   |                   |                  |