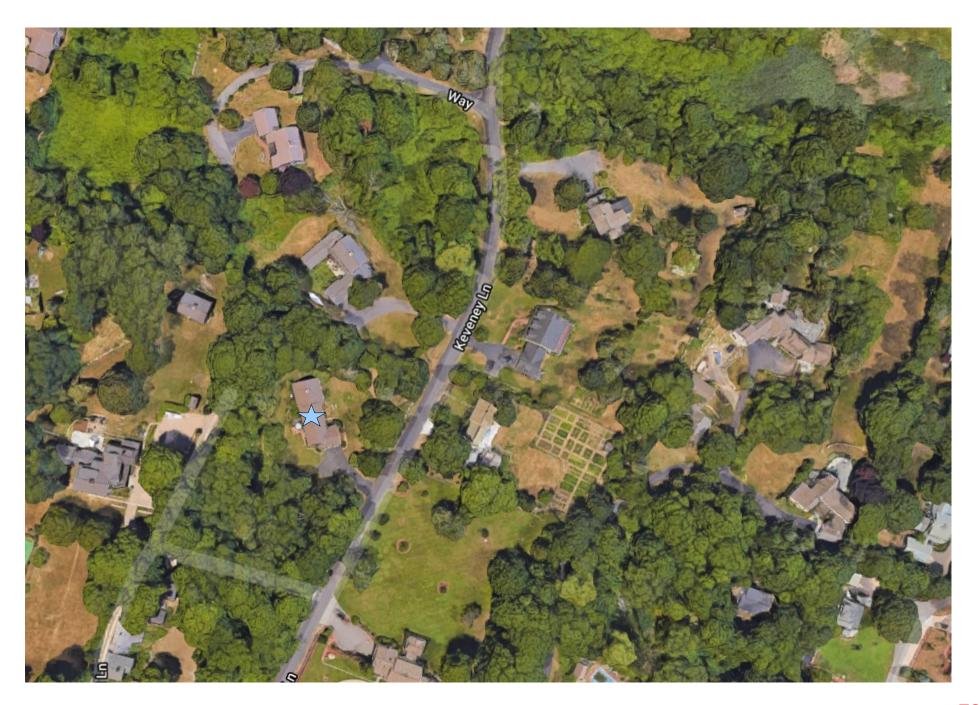

#### **Table of Contents**

| Page 2             | Koopman, Parker, 97 Vanduzer Road, Barnstable, Map 352, Parcel 060/000, built 1956 Create two dormers on the detached garage and a 6'X10'deck with stairs                                                                                                                                                                      |
|--------------------|--------------------------------------------------------------------------------------------------------------------------------------------------------------------------------------------------------------------------------------------------------------------------------------------------------------------------------|
| Page 6             | Werner, Kevin, 3826 Main Street, Barnstable, Map 335, Parcel 018/000, Henry Hogan House, built 1853, contributing structure in the Old King's Highway Historic District, Replace exterior doors, replace rotting trim, rebuild existing deck and add hand rail, add light fixture to workshop, install lamp post with mail box |
| Page 16            | Gervais, Victoria & Strout, Jonathan, 2477 Main Street, Barnstable, Map 257, Parcel 013/000, Charles Allyn House, built prior to 1855, contributing structure in the Old King's Highway Historic District                                                                                                                      |
|                    | Replace blue vinyl shutters with black wooden shutters, remove existing storm doors and replace with Anderson glass storm door                                                                                                                                                                                                 |
| Page 25            | Bishop, Craig, 1525 Hyannis Road Barnstable, Map 298, Parcel 007/000, built 1929  Move existing fence to lot line, extend fence 16' to 20' towards the rear of the lot along the lot line using same materials; install new posts and planking as needed                                                                       |
| Page 29            | Newman, Douglas & Suzanne, 84 Allyn Lane, Barnstable, Map 258, Parcel 075/000, built 2003 demolished in 2020                                                                                                                                                                                                                   |
|                    | Rebuild single family home including attached two car garage which were destroyed in a fire; rebuild in-kind                                                                                                                                                                                                                   |
| Page 66            | Golden, William & Adele, 187 Keveney Lane, Barnstable, Map 351, Parcel 058, built 1985 Install 27 all black roof mounted solar modules on the front elevation                                                                                                                                                                  |
| CERTIFICAT Page 85 | <u>E OF EXEMPTION</u><br>Swanson, Paul, 92 Acre Hill Road, Barnstable, Map 297, Parcel 059/000, built 1978                                                                                                                                                                                                                     |