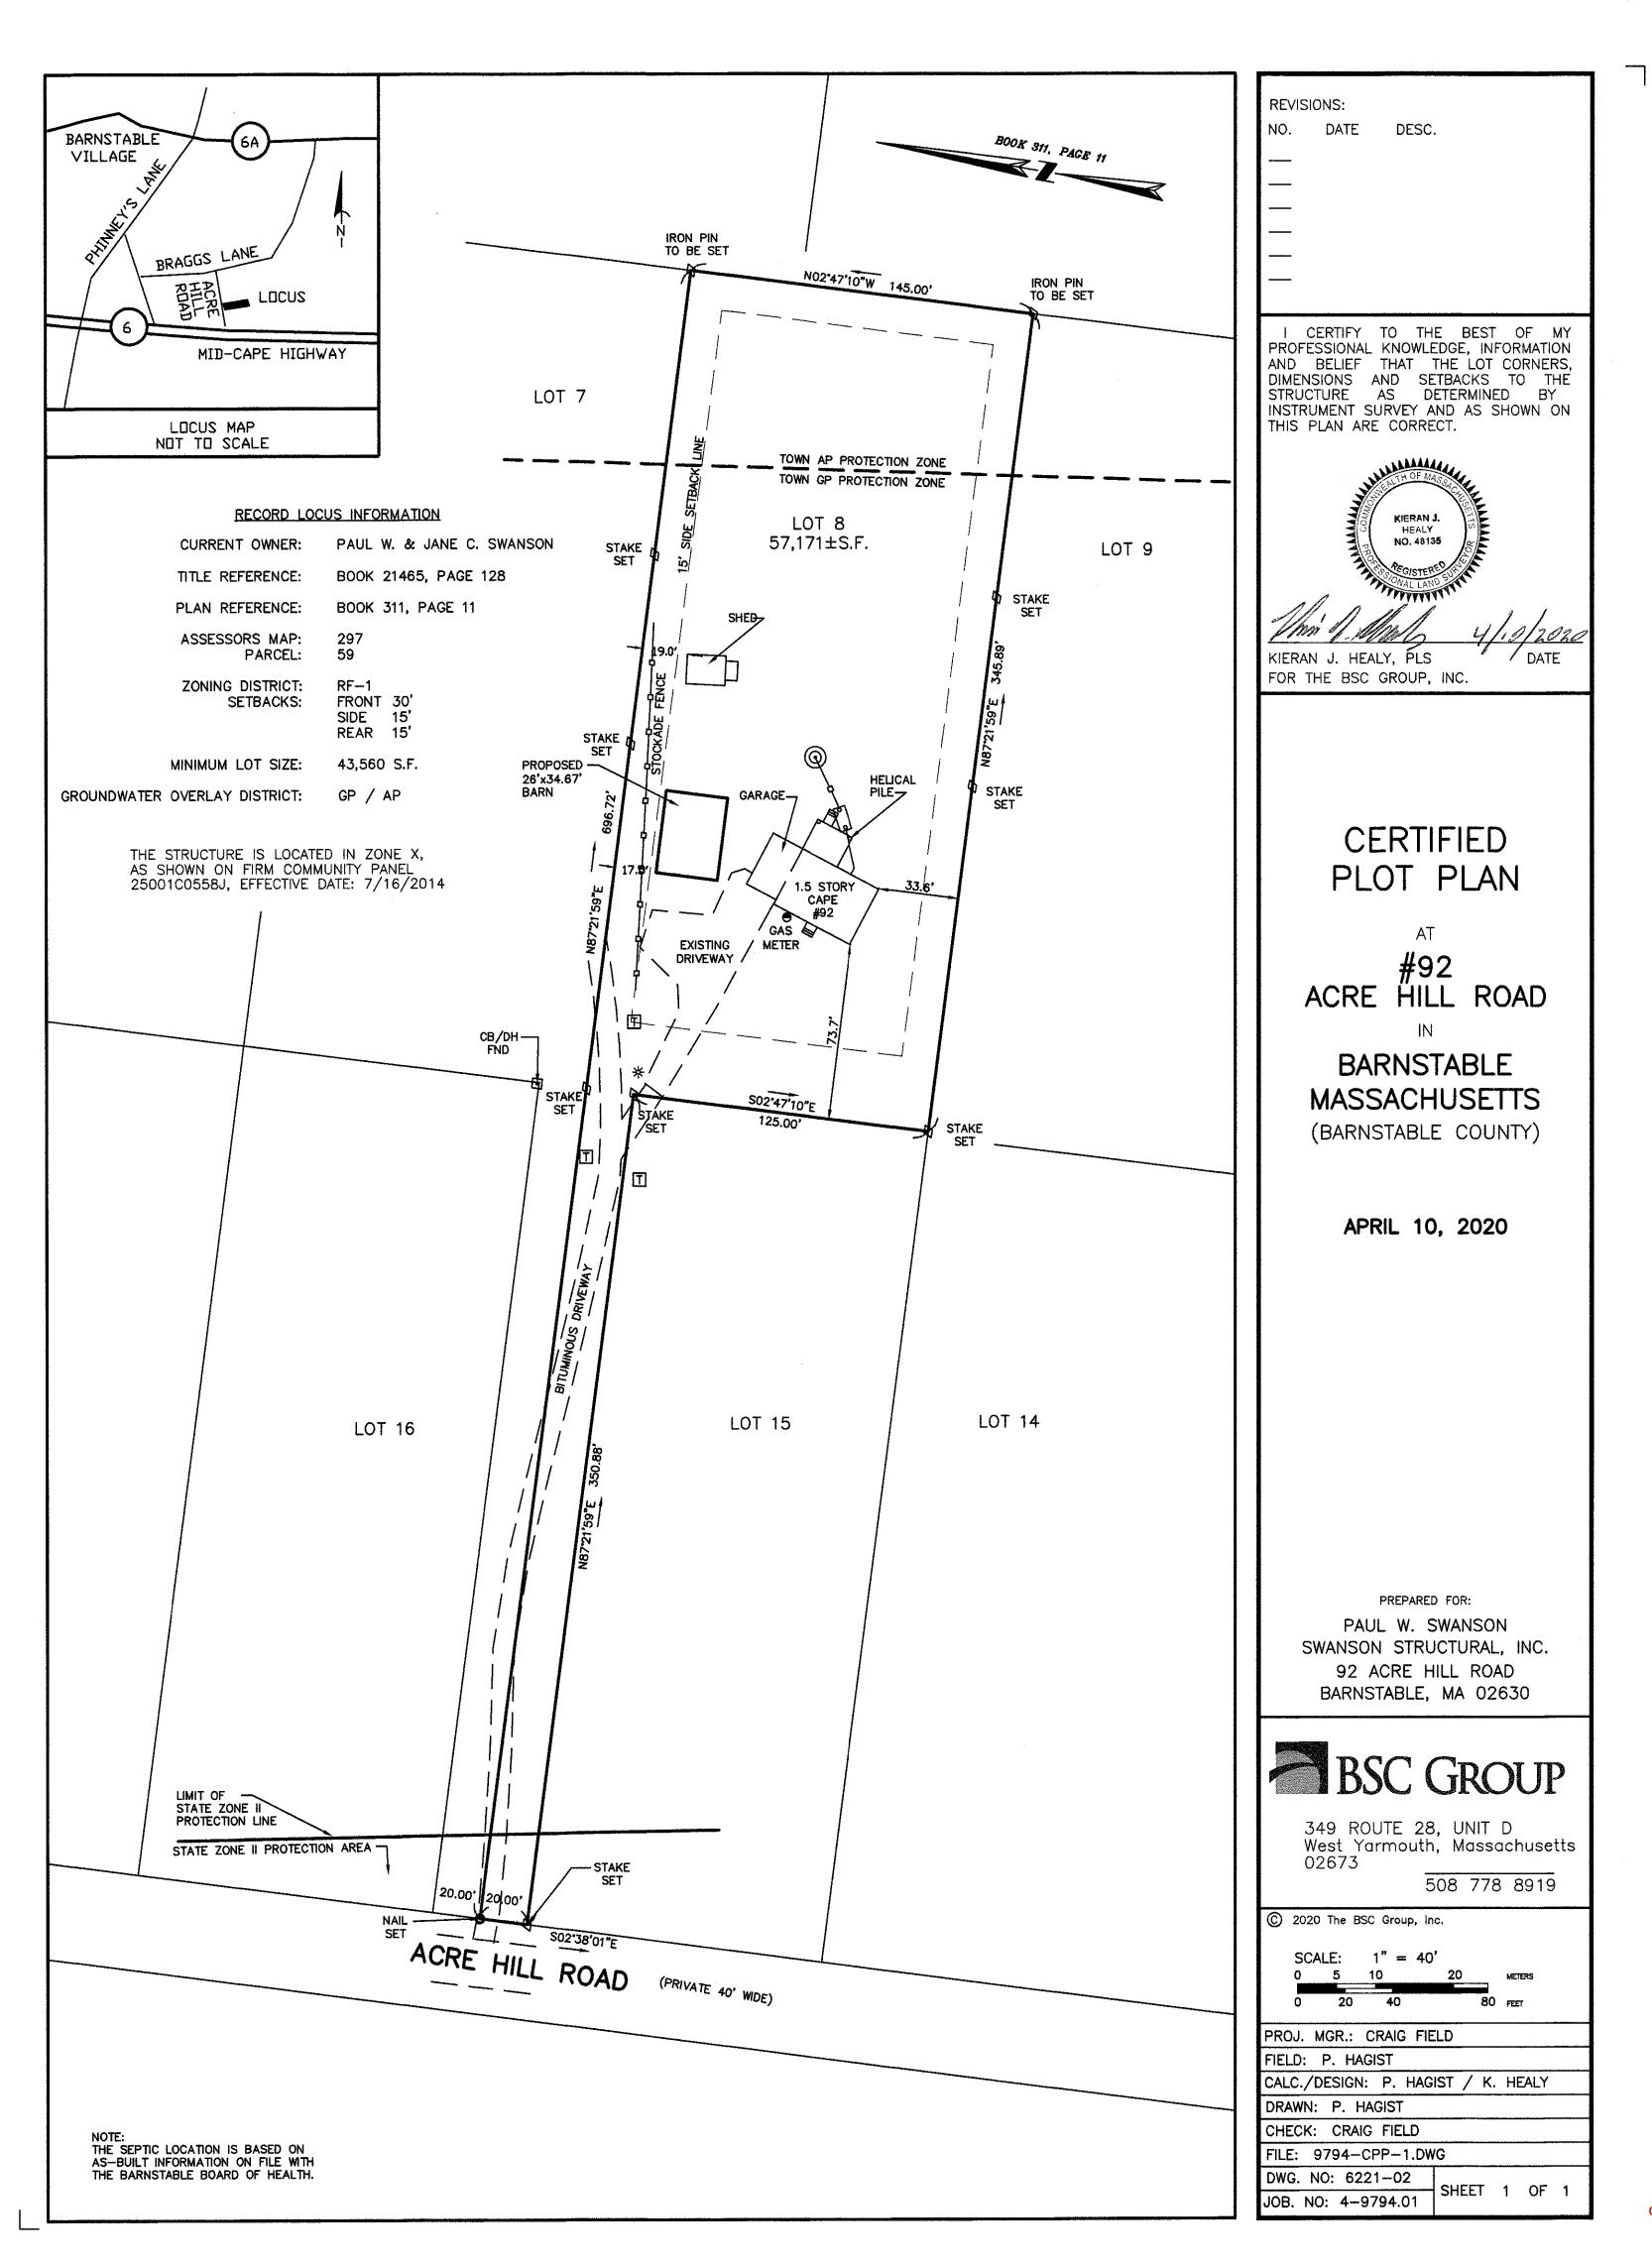

--|-------------|----------|--|--|--|
| 3                   | O PSF SNOW  | <i>∪</i> |  |  |  |
| 140 MPH VULT EXP. B |             |          |  |  |  |
|                     | 1ASS CODE ( |          |  |  |  |
|                     | NECTORS:    |          |  |  |  |
| _                   | CJ+3Z5      | 20 REQ'D |  |  |  |
| <b>B</b>            |             | 3 REQ'D  |  |  |  |
| (C)                 | (11575      | 1 0=0.0  |  |  |  |

| ROOF FRAMING             |
|--------------------------|
| NEW FREE STANDING BARN   |
| 92 ACKE HILL RD          |
| BARNSTABLE, MA 02630     |
|                          |
| SWANSON STRUCTURAL, INC. |
| JOB 6012 4/17/2020       |
| , /                      |
| SHEET 10 OF 11           |
|                          |

ROOF FRAMING 1/4"= 1-0"

**9**5