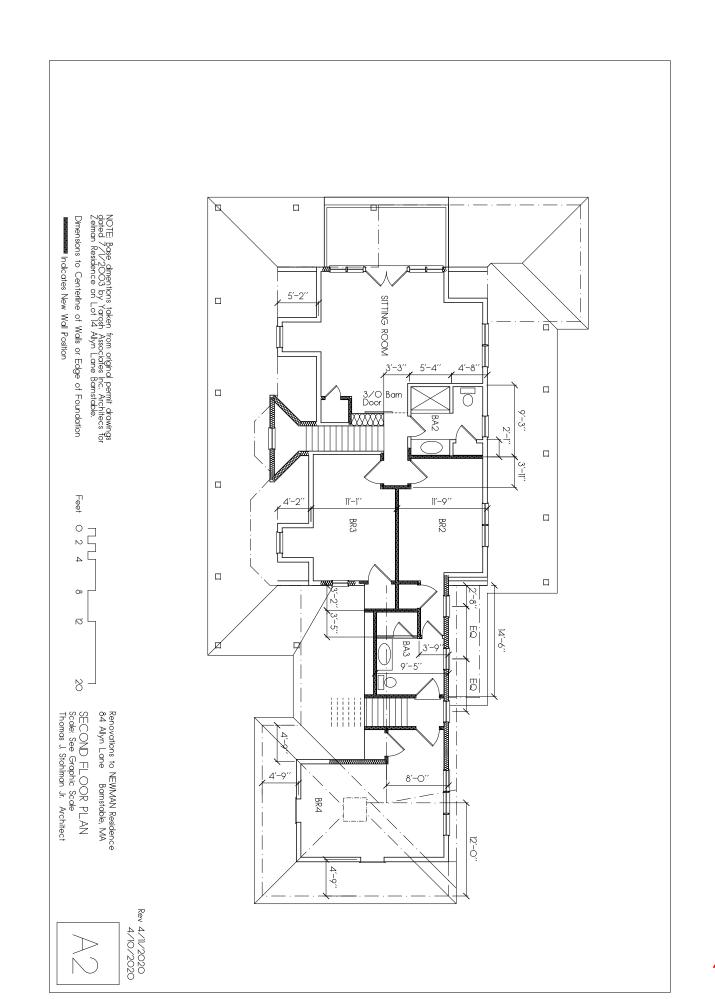

#### **Table of Contents**

| Page 2             | Koopman, Parker, 97 Vanduzer Road, Barnstable, Map 352, Parcel 060/000, built 1956 Create two dormers on the detached garage and a 6'X10'deck with stairs                                                                                                                                                                      |
|--------------------|--------------------------------------------------------------------------------------------------------------------------------------------------------------------------------------------------------------------------------------------------------------------------------------------------------------------------------|
| Page 6             | Werner, Kevin, 3826 Main Street, Barnstable, Map 335, Parcel 018/000, Henry Hogan House, built 1853, contributing structure in the Old King's Highway Historic District, Replace exterior doors, replace rotting trim, rebuild existing deck and add hand rail, add light fixture to workshop, install lamp post with mail box |
| Page 16            | Gervais, Victoria & Strout, Jonathan, 2477 Main Street, Barnstable, Map 257, Parcel 013/000, Charles Allyn House, built prior to 1855, contributing structure in the Old King's Highway Historic District                                                                                                                      |
|                    | Replace blue vinyl shutters with black wooden shutters, remove existing storm doors and replace with Anderson glass storm door                                                                                                                                                                                                 |
| Page 25            | Bishop, Craig, 1525 Hyannis Road Barnstable, Map 298, Parcel 007/000, built 1929  Move existing fence to lot line, extend fence 16' to 20' towards the rear of the lot along the lot line using same materials; install new posts and planking as needed                                                                       |
| Page 29            | Newman, Douglas & Suzanne, 84 Allyn Lane, Barnstable, Map 258, Parcel 075/000, built 2003 demolished in 2020                                                                                                                                                                                                                   |
|                    | Rebuild single family home including attached two car garage which were destroyed in a fire; rebuild in-kind                                                                                                                                                                                                                   |
| Page 66            | Golden, William & Adele, 187 Keveney Lane, Barnstable, Map 351, Parcel 058, built 1985 Install 27 all black roof mounted solar modules on the front elevation                                                                                                                                                                  |
| CERTIFICAT Page 85 | <u>E OF EXEMPTION</u><br>Swanson, Paul, 92 Acre Hill Road, Barnstable, Map 297, Parcel 059/000, built 1978                                                                                                                                                                                                                     |