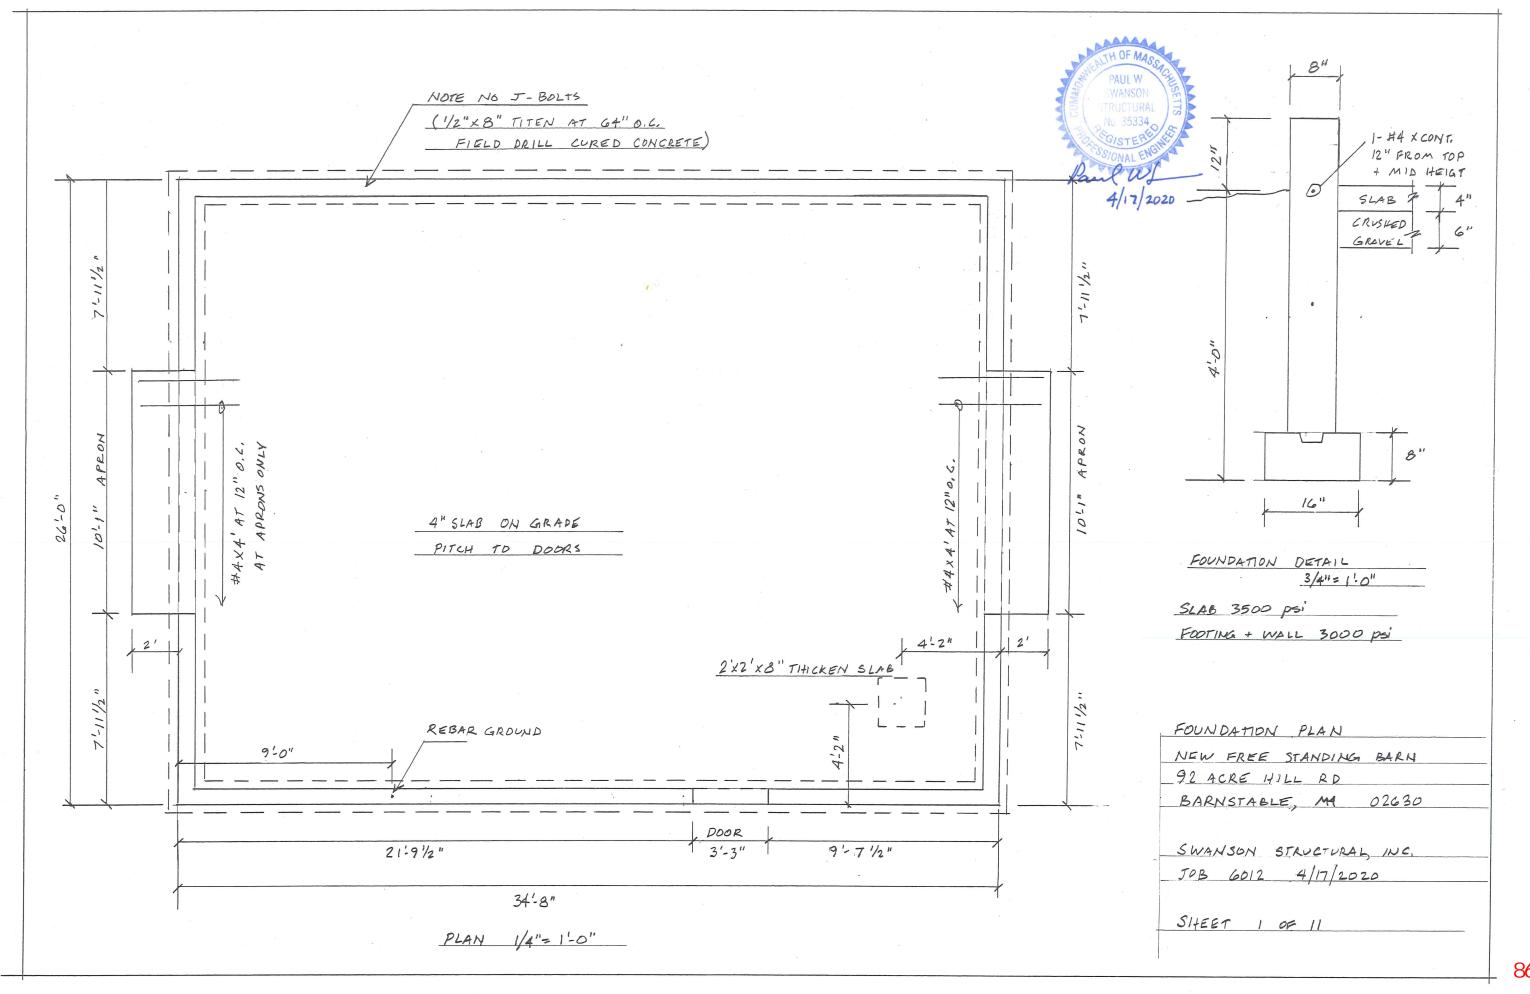

LE, MA 02630           |
| Signed, Owner/Contractor/Agent Aul Wf  Checklist  Four complete sets of the application and supporting documentation  Filing Fee (see attached schedule)                                                                                                      |
| For Committee Use Only  This Certificate is hereby APPROVED/DENIED Date:  Committee Members Signatures:                                                                                                                                                       |
| Conditions of approval:                                                                                                                                                                                                                                       |







WEST ELEVATION NEW FREE STANDING BARN 92 ACRE HILL RD BARNSTABLE, MA 02630 SWANSON STRUCTURAL, INC. JOB 6012 4/17/2020

SHEET 3 OF 11





NORTH ELEVATION

NEW FREE STANDING BARN

92 ACRE HILL RD

BARNSTABLE, MA 02630

SWANSON STRUCTURAL, INC

JOB 6012 4/17/2020

SHEET 4 OF 11



EAST ELEVATION 1/4"= 1-0"



| EAST ELEVATION           |
|--------------------------|
| NEW FREE STANDING BARN   |
| 92 ACRE HILL RD.         |
| BARNSTABLE, MA 02630     |
|                          |
| SWANSON STRUCTURAL, INC. |
| JOB 6012 4/17/2020       |
|                          |
| SHEET 5 OF 11            |
|                          |
|                          |





| SOUTH ELEVATION          |
|--------------------------|
| NEW FREE STANDING BARN   |
| 92 ACRE HILL RD          |
| BARNSTABLE, M