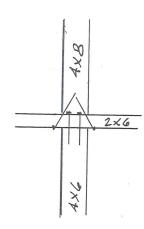

|          |     |       |          |                                       |   |         |          |    |    |   |
|   |                     | ,         |           |          |     | - 1   |          | \ \ \ \ \ \ \ \ \ \ \ \ \ \ \ \ \ \ \ |   |         |          |    | ,  |   |
|   |                     |           |           |          |     |       |          |                                       |   |         |          |    |    |   |
| - |                     |           |           |          | -   |       |          |                                       |   |         | 7        |    |    |   |
|   |                     |           |           |          |     |       |          |                                       |   |         |          |    |    | + |







2-41/2" HEAD LOK DOWN 2-6" TLOK UP 3/4"=1'-0"

| DES                 | IGN LOADS   |          |  |  |  |
|---------------------|-------------|----------|--|--|--|
| 3                   | O PSF SNOW  | <i>∪</i> |  |  |  |
| 140 MPH VULT EXP. B |             |          |  |  |  |
|                     | 1ASS CODE ( |          |  |  |  |
|                     | NECTORS:    |          |  |  |  |
| _                   | CJ+3Z5      | 20 REQ'D |  |  |  |
| <b>B</b>            |             | 3 REQ'D  |  |  |  |
| (C)                 | (11575      | 1 0=0.0  |  |  |  |

| ROOF FRAMING             |
|--------------------------|
| NEW FREE STANDING BARN   |
| 92 ACKE HILL RD          |
| BARNSTABLE, MA 02630     |
|                          |
| SWANSON STRUCTURAL, INC. |
| JOB 6012 4/17/2020