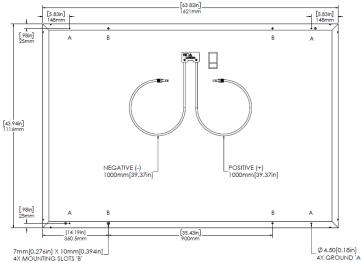

### Certifications / Warranty

\* Warranty details at www.solaria.com

| Certifications           | UL 1703/IEC 61215/IEC 61730/CEC |
|--------------------------|---------------------------------|
|                          | CAN/CSA-C22.2                   |
| Fire Type (UL 1703)      | 1                               |
| Power & Product Warranty | 25 years*                       |

#### Packaging

| Stacking Method           | Horizontal / Palletized |
|---------------------------|-------------------------|
| Pcs / Pallet              | 25                      |
| Pallet Dims               | 1668 x 1150 x 1230 mm   |
| Pallet Weight             | 590 kg / 1300 lbs       |
| Pallets / 40-ft Container | 28                      |
| Pcs / 40-ft Container     | 700                     |











## Enlightened Solar

Proven technology delivers the most reliable, high-performing system to provide the best return on your investment. Enphase is the smarter choice in solar.



## 10,000,000+ microinverters shipped, 430,000+ installations worldwide



#### More energy, safest solution

- Shade, debris? No problem. Each panel operates independently.
- Starts earlier and stays on later for a longer solar day.
- No high-voltage power on your roof.



#### Smart system, ready for tomorrow

- · Flexible design to expand as your needs grow.
- Easily add new features like consumption monitoring and storage.
- Remote updates to maintain regulatory compliance.

## Seeing is believing with Enphase MyEnlighten™

MyEnlighten connects you to your Enphase System. Monitor your system, track how