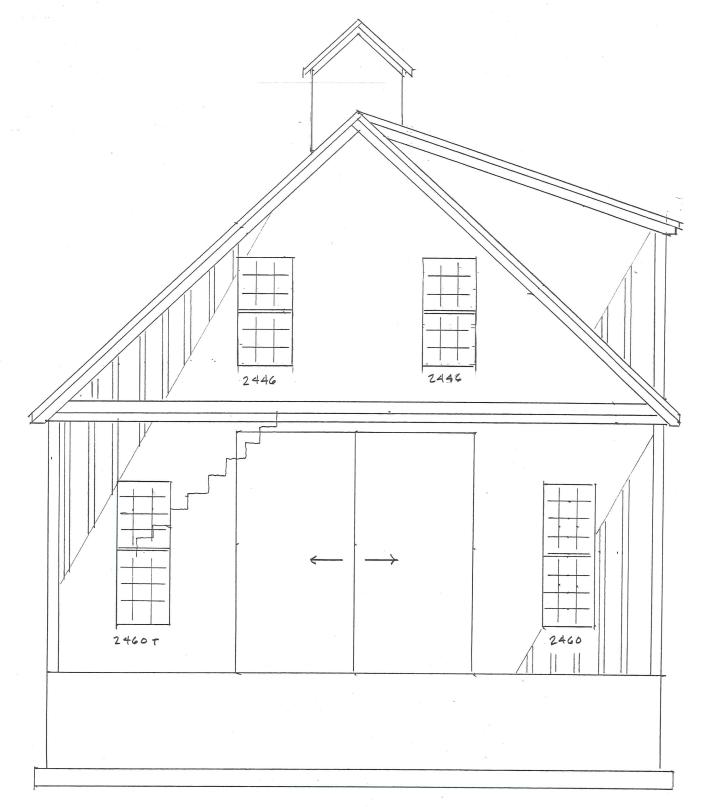

For Committee Use Only  This Certificate is hereby APPROVED/DENIED Date:  Committee Members Signatures:                                                                                                                                                       |
| Conditions of approval:                                                                                                                                                                                                                                       |







WEST ELEVATION NEW FREE STANDING BARN 92 ACRE HILL RD BARNSTABLE, MA 02630 SWANSON STRUCTURAL, INC. JOB 6012 4/17/2020

SHEET 3 OF 11





NORTH ELEVATION

NEW FREE STANDING BARN

92 ACRE HILL RD

BARNSTABLE, MA 02630

SWANSON STRUCTURAL, INC

JOB 6012 4/17/2020

SHEET 4 OF 11



EAST ELEVATION 1/4"= 1-0"



| EAST ELEVATION           |
|--------------------------|
| NEW FREE STANDING BARN   |
| 92 ACRE HILL RD.         |
| BARNSTABLE, MA 02630     |
|                          |
| SWANSON STRUCTURAL, INC. |
| JOB 6012 4/17/2020       |
|                          |
| SHEET 5 OF 11            |
|                          |
|                          |





| SOUTH ELEVATION          |
|--------------------------|
| NEW FREE STANDING BARN   |
| 92 ACRE HILL RD          |
| BARNSTABLE, MA 02630     |
|                          |
| SWANSON STRUCTURAL, INC. |
| JOB 6012 4/17/2020       |
|                          |
| SHEET 6 OF 11            |
|                          |





SECTION

NEW FREE STANDING BARN

92 ACRE HILL RD

BARNSTABLE, MA 02630

SWANSON STRUCTURAL,