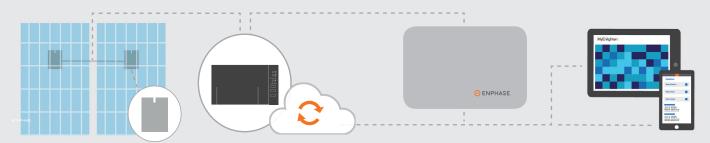

| 5. SI | GNS                                                                                                          |                                                                                               |  |  |  |  |  |
|-------|--------------------------------------------------------------------------------------------------------------|-----------------------------------------------------------------------------------------------|--|--|--|--|--|
|       | Diagram of sign, showing                                                                                     | graphics, size, design and height of post, color and materials.                               |  |  |  |  |  |
|       | Spec sheet.                                                                                                  |                                                                                               |  |  |  |  |  |
|       |                                                                                                              | mortgage survey, OR photographs OR to-scale sketch of building elevation                      |  |  |  |  |  |
|       | showing location of propo                                                                                    | osed sign; and any tree to be removed near a freestanding sign.                               |  |  |  |  |  |
| 6. SC | LAR PANELS                                                                                                   |                                                                                               |  |  |  |  |  |
|       |                                                                                                              | nels on house showing roof and panel dimensions.                                              |  |  |  |  |  |
|       |                                                                                                              | of building on property. (Assessors map may be submitted)                                     |  |  |  |  |  |
|       | Height of solar panel abov                                                                                   |                                                                                               |  |  |  |  |  |
|       | Color of panels                                                                                              |                                                                                               |  |  |  |  |  |
|       | Finish (matt or glossy)                                                                                      |                                                                                               |  |  |  |  |  |
|       |                                                                                                              |                                                                                               |  |  |  |  |  |
| 7. FF | ES                                                                                                           |                                                                                               |  |  |  |  |  |
|       |                                                                                                              | Fees according to schedule, made payable to the Town of Barnstable                            |  |  |  |  |  |
|       |                                                                                                              | le to the Barnstable Patriot for the required legal ad notification                           |  |  |  |  |  |
|       | First Class Postage Stamps for abutter notification. Please contact the Barnstable Old King's Highway Office |                                                                                               |  |  |  |  |  |
| SIG   | NED (plan preparer)                                                                                          | Print                                                                                         |  |  |  |  |  |
| Date: |                                                                                                              | Tel. Phone no's:                                                                              |  |  |  |  |  |
|       |                                                                                                              | Email                                                                                         |  |  |  |  |  |
|       |                                                                                                              |                                                                                               |  |  |  |  |  |
| NOTE  | : The Old Kings Highway His                                                                                  | storic District Committee MAY DENY INCOMPLETE APPLICATIONS                                    |  |  |  |  |  |
|       | NO ANCE AT MERTINGS. I                                                                                       | f the applicant or his/her representative is not present during the hearing is scheduled, the |  |  |  |  |  |