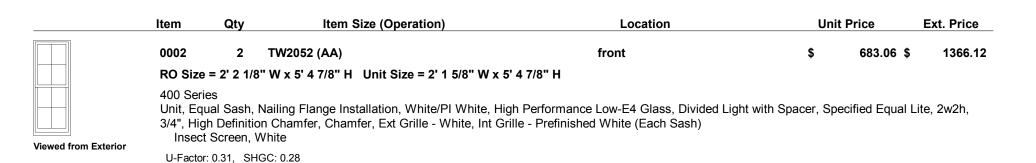

omotion Code:

Fax:

Item Size (Operation) Qty Location **Unit Price** Ext. Price Item 0000 1 \$ 0.00 \$ 0.00

RO Size = N/A Unit Size = N/A

Print Date:

**Not Applicable** 

400 series, white exterior, and interior, applied exterior and interior grille with spacer, full screen



Viewed from Exterior

0001 TW3052 (AA) front

\$

940.46 \$

1880.92

RO Size = 3' 2 1/8" W x 5' 4 7/8" H Unit Size = 3' 1 5/8" W x 5' 4 7/8" H

400 Series

Unit, Equal Sash, Nailing Flange Installation, White/PI White, High Performance Low-E4 Glass, Divided Light with Spacer, Colonial, 4W2H, 3/4", High Definition Chamfer, Chamfer, Ext Grille - White, Int Grille - Prefinished White (Each Sash)

Insect Screen, White

U-Factor: 0.31, SHGC: 0.28

Quote #: 18297 Print Date: 02/17/2020 1 Of 12 iQ Version: 20.0 Page





### Viewed from Exterior

### 0003 1 TW3052-2 (AA-AA)

front

\$ 1946.17 \$

1946.17

RO Size = 6' 3 7/8" W x 5' 4 7/8" H Unit Size = 6' 3 3/8" W x 5' 4 7/8" H

400 Series

Composite Unit, White/Pre-finished White, High Performance Low-E4 Top/Bottom\*High Performance Low-E4 Top/Bottom Glass, Divided Light with Spacer Top/Bottom\*Divided Light with Spacer Top/Bottom, Mulling Location: Factory (Direct), Mull Type: Narrow Mull, Mull Priority: Vertical Insect Screen, White

| Unit | U-Factor | SHGC |  |  |
|------|----------|------|--|--|
| 1    | <br>0 31 | 0.28 |  |  |
| 2    | 0.31     | 0.28 |  |  |



Viewed from Exterior

0004 1 TW28310 (AA)

front

740.59 \$

\$

740.59

RO Size = 2' 10 1/8" W x 4' 0 7/8" H Unit Size = 2' 9 5/8" W x 4' 0 7/8" H

400 Series

Unit, Equal Sash, Nailing