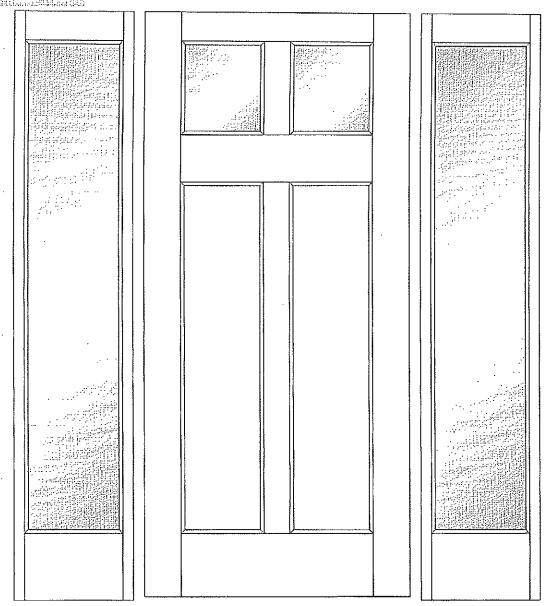

# 3 Avriduble Sizes > Contigues Life 2 Perel States Flesh-Glazed (Style No. Sabits-SCLF)

THERMA-TRU VIBRANT PAINT OPTIONS

options available through Thorms-Tru. Want to see other finishing options? Vitil our intelling page to view all pain

Clear

Castaman 3 Lite 3Wx1H Simulated Divided Lites -: 1-1/8\*\*