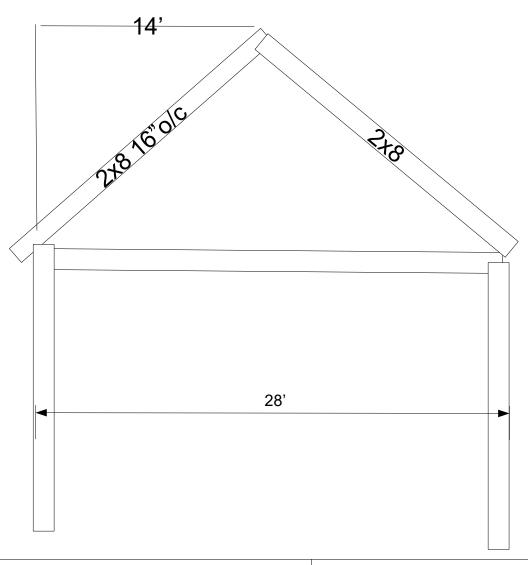

/20 |

Scale: None

Drawn By: Neal Holmgren



#### Calculate Maximum Horizontal Span

Go to Span Options Calculator for Wood Joists & Rafters

The Maximum Horizontal Span is:

## 14 ft. 3 in.

with a minimum bearing length of **0.67 in.** required at each end of the member.

| Property                            | Value           |
|-------------------------------------|-----------------|
| Species                             | Spruce-Pine-Fir |
| Grade                               | No. 2           |
| Size                                | 2x8             |
| Modulus of Elasticity (E)           | 1400000 psi     |
| Bending Strength (F <sub>b</sub> )  | 1388.62 psi     |
| Bearing Strength (F <sub>cp</sub> ) | 425 psi         |
| Shear Strength (F <sub>V</sub> )    | 155.25 psi      |





Solar Rising LLC 508-744-6284 759 Falmouth Rd Unit 8 Mashpee, Ma 02649

Project: Bill Golden

187 Keveney Lne Cummaquid, MA 02637 Solar Rising Building Permit Plans

Revision: 03/03/20

Scale:

Drawn By: Neal Holmgren





Solar Modules to be flush mounted to existing roof structure and set above roof 4"



Solar Rising LLC 508-744-6284 759 Falmouth Rd Unit 8 Mashpee, Ma 02649

Project: Bill Golden

187 Keveney Lne

Cummaquid, MA 02637

| I | Solar Rising | <b>Building Permit Plans</b> |
|---|--------------|------------------------------|
|   | Revision:    | 03/03/20                     |

Scale: None











Achieving 20% efficiency, Solaria PowerXT solar panels are one of the highest power panels in the residential and commercial solar market. Compared to conventional panels, Sol