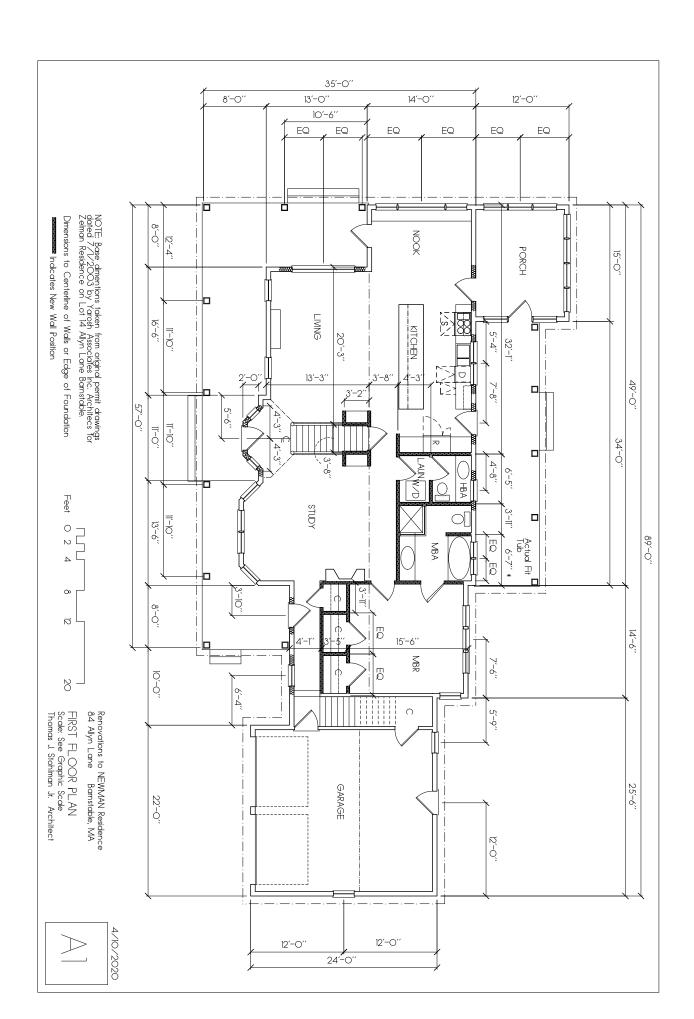

#### **Table of Contents**

| Page 2             | Koopman, Parker, 97 Vanduzer Road, Barnstable, Map 352, Parcel 060/000, built 1956 Create two dormers on the detached garage and a 6'X10'deck with stairs                                                                                                                                                                      |
|--------------------|--------------------------------------------------------------------------------------------------------------------------------------------------------------------------------------------------------------------------------------------------------------------------------------------------------------------------------|
| Page 6             | Werner, Kevin, 3826 Main Street, Barnstable, Map 335, Parcel 018/000, Henry Hogan House, built 1853, contributing structure in the Old King's Highway Historic District, Replace exterior doors, replace rotting trim, rebuild existing deck and add hand rail, add light fixture to workshop, install lamp post with mail box |
| Page 16            | Gervais, Victoria & Strout, Jonathan, 2477 Main Street, Barnstable, Map 257, Parcel 013/000, Charles Allyn House, built prior to 1855, contributing structure in the Old King's Highway Historic District                                                                                                                      |
|                    | Replace blue vinyl shutters with black wooden shutters, remove existing storm doors and replace with Anderson glass storm door                                                                                                                                                                                                 |
| Page 25            | Bishop, Craig, 1525 Hyannis Road Barnstable, Map 298, Parcel 007/000, built 1929  Move existing fence to lot line, extend fence 16' to 20' towards the rear of the lot along the lot line using same materials; install new posts and planking as needed                                                                       |
| Page 29            | Newman, Douglas & Suzanne, 84 Allyn Lane, Barnstable, Map 258, Parcel 075/000, built 2003 demolished in 2020                                                                                                                                                                                                                   |
|                    | Rebuild single family home including attached two car garage which were destroyed in a fire; rebuild in-kind                                                                                                                                                                                                                   |
| Page 66            | Golden, William & Adele, 187 Keveney Lane, Barnstable, Map 351, Parcel 058, built 1985 Install 27 all black roof mounted solar modules on the front elevation                                                                                                                                                                  |
| CERTIFICAT Page 85 | <u>E OF EXEMPTION</u><br>Swanson, Paul, 92 Acre Hill Road, Barnstable, Map 297, Parcel 059/000, built 1978                                                                                                                                                                                                                     |