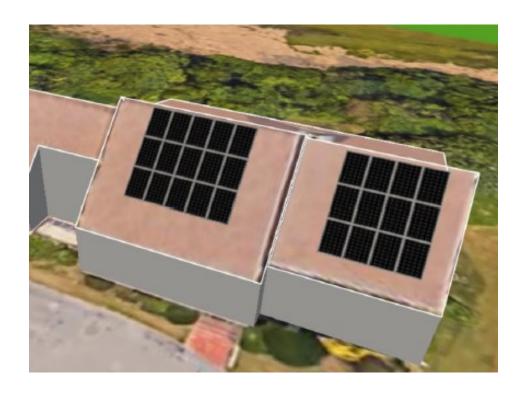

#### **Table of Contents**

| Page 2             | Koopman, Parker, 97 Vanduzer Road, Barnstable, Map 352, Parcel 060/000, built 1956 Create two dormers on the detached garage and a 6'X10'deck with stairs                                                                                                                                                                      |
|--------------------|--------------------------------------------------------------------------------------------------------------------------------------------------------------------------------------------------------------------------------------------------------------------------------------------------------------------------------|
| Page 6             | Werner, Kevin, 3826 Main Street, Barnstable, Map 335, Parcel 018/000, Henry Hogan House, built 1853, contributing structure in the Old King's Highway Historic District, Replace exterior doors, replace rotting trim, rebuild existing deck and add hand rail, add light fixture to workshop, install lamp post with mail box |
| Page 16            | Gervais, Victoria & Strout, Jonathan, 2477 Main Street, Barnstable, Map 257, Parcel 013/000, Charles Allyn House, built prior to 1855, contributing structure in the Old King's Highway Historic District                                                                                                                      |
|                    | Replace blue vinyl shutters with black wooden shutters, remove existing storm doors and replace with Anderson glass storm door                                                                                                                                                                                                 |
| Page 25            | Bishop, Craig, 1525 Hyannis Road Barnstable, Map 298, Parcel 007/000, built 1929  Move existing fence to lot line, extend fence 16' to 20' towards the rear of the lot along the lot line using same materials; install new posts and planking as needed                                                                       |
| Page 29            | Newman, Douglas & Suzanne, 84 Allyn Lane, Barnstable, Map 258, Parcel 075/000, built 2003 demolished in 2020                                                                                                                                                                                                                   |
|                    | Rebuild single family home including attached two car garage which were destroyed in a fire; rebuild in-kind                                                                                                                                                                                                                   |
| Page 66            | Golden, William & Adele, 187 Keveney Lane, Barnstable, Map 351, Parcel 058, built 1985 Install 27 all black roof mounted solar modules on the front elevation                                                                                                                                                                  |
| CERTIFICAT Page 85 | <u>E OF EXEMPTION</u><br>Swanson, Paul, 92 Acre Hill Road, Barnstable, Map 297, Parcel 059/000, built 1978                                                                                                                                                                                                                     |