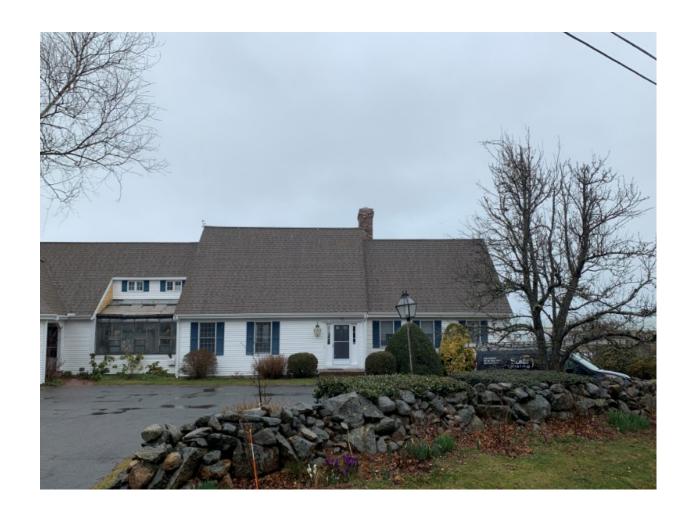

#### **Table of Contents**

| Page 2             | Koopman, Parker, 97 Vanduzer Road, Barnstable, Map 352, Parcel 060/000, built 1956 Create two dormers on the detached garage and a 6'X10'deck with stairs                                                                                                                                                                      |
|--------------------|--------------------------------------------------------------------------------------------------------------------------------------------------------------------------------------------------------------------------------------------------------------------------------------------------------------------------------|
| Page 6             | Werner, Kevin, 3826 Main Street, Barnstable, Map 335, Parcel 018/000, Henry Hogan House, built 1853, contributing structure in the Old King's Highway Historic District, Replace exterior doors, replace rotting trim, rebuild existing deck and add hand rail, add light fixture to workshop, install lamp post with mail box |
| Page 16            | Gervais, Victoria & Strout, Jonathan, 2477 Main Street, Barnstable, Map 257, Parcel 013/000, Charles Allyn House, built prior to 1855, contributing structure in the Old King's Highway Historic District                                                                                                                      |
|                    | Replace blue vinyl shutters with black wooden shutters, remove existing storm doors and replace with Anderson glass storm door                                                                                                                                                                                                 |
| Page 25            | Bishop, Craig, 1525 Hyannis Road Barnstable, Map 298, Parcel 007/000, built 1929  Move existing fence to lot line, extend fence 16' to 20' towards the rear of the lot along the lot line using same materials; install new posts and planking as needed                                                                       |
| Page 29            | Newman, Douglas & Suzanne, 84 Allyn Lane, Barnstable, Map 258, Parcel 075/000, built 2003 demolished in 2020                                                                                                                                                                                                                   |
|                    | Rebuild single family home including attached two car garage which were destroyed in a fire; rebuild in-kind                                                                                                                                                                                                                   |
| Page 66            | Golden, William & Adele, 187 Keveney Lane, Barnstable, Map 351, Parcel 058, built 1985 Install 27 all black roof mounted solar modules on the front elevation                                                                                                                                                                  |
| CERTIFICAT Page 85 | <u>E OF EXEMPTION</u><br>Swanson, Paul, 92 Acre Hill Road, Barnstable, Map 297, Parcel 059/000, built 1978                                                                                                                                                                                                                     |