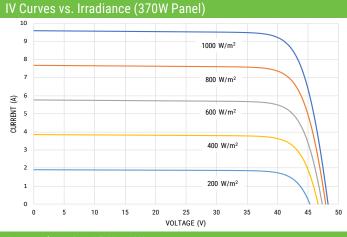

s

#### Certifications / Warranty

\* Warranty details at www.solaria.com

| Certifications           | UL 1703/IEC 61215/IEC 61730/CEC |
|--------------------------|---------------------------------|
|                          | CAN/CSA-C22.2                   |
| Fire Type (UL 1703)      | 1                               |
| Power & Product Warranty | 25 years*                       |

#### Packaging

| Stacking Method           | Horizontal / Palletized |
|---------------------------|-------------------------|
| Pcs / Pallet              | 25                      |
| Pallet Dims               | 1668 x 1150 x 1230 mm   |
| Pallet Weight             | 590 kg / 1300 lbs       |
| Pallets / 40-ft Container | 28                      |
| Pcs / 40-ft Container     | 700                     |











## Enlightened Solar

Proven technology delivers the most reliable, high-performing system to provide the best return on your investment. Enphase is the smarter choice in solar.



## 10,000,000+ microinverters shipped, 430,000+ installations worldwide



#### More energy, safest solution

- Shade, debris? No problem. Each panel operates independently.
- Starts earlier and stays on later for a longer solar day.
- No high-voltage power on your roof.



#### Smart system, ready for tomorrow

- · Flexible design to expand as your needs grow.
- Easily add new features like consumption monitoring and storage.
- Remote updates to maintain regulatory compliance.

## Seeing is believing with Enphase MyEnlighten™

MyEnlighten connects you to your Enphase System. Monitor your system, track