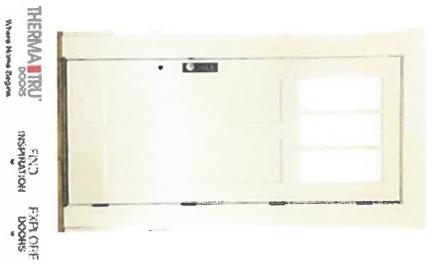

# 3 Avriduble Sizes > Contigues Life 2 Perel States Flesh-Glazed (Style No. Sabits-SCLF)

THERMA-TRU VIBRANT PAINT OPTIONS

options available through Thorms-Tru. Want to see other finishing options? Vitil our intelling page to view all pain

Clear

Castaman 3 Lite 3Wx1H Simulated Divided Lites -: 1-1/8\*\*