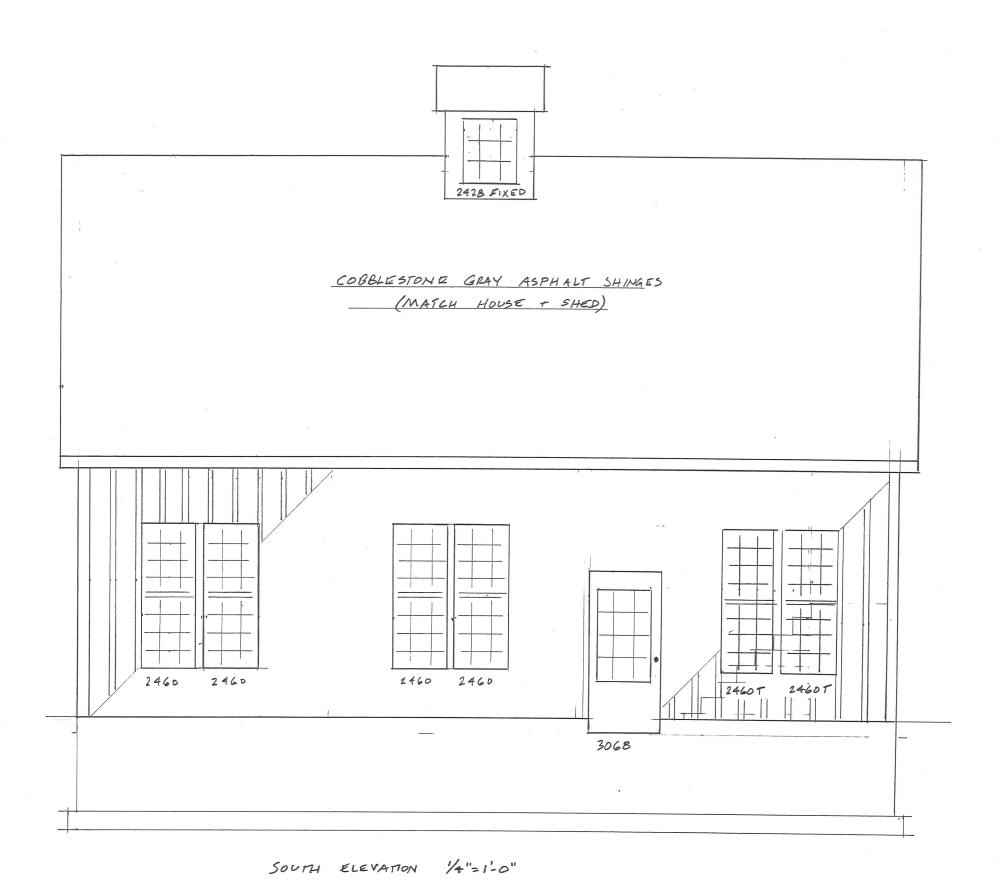

|







WEST ELEVATION NEW FREE STANDING BARN 92 ACRE HILL RD BARNSTABLE, MA 02630 SWANSON STRUCTURAL, INC. JOB 6012 4/17/2020

SHEET 3 OF 11





NORTH ELEVATION

NEW FREE STANDING BARN

92 ACRE HILL RD

BARNSTABLE, MA 02630

SWANSON STRUCTURAL, INC

JOB 6012 4/17/2020

SHEET 4 OF 11



EAST ELEVATION 1/4"= 1-0"



| EAST ELEVATION           |
|--------------------------|
| NEW FREE STANDING BARN   |
| 92 ACRE HILL RD.         |
| BARNSTABLE, MA 02630     |
|                          |
| SWANSON STRUCTURAL, INC. |
| JOB 6012 4/17/2020       |
|                          |
| SHEET 5 OF 11            |
|                          |
|                          |





| SOUTH ELEVATION          |
|--------------------------|
| NEW FREE STANDING BARN   |
| 92 ACRE HILL RD          |
| BARNSTABLE, MA 02630     |
|                          |
| SWANSON STRUCTURAL, INC. |
| JOB 6012 4/17/2020       |
|                          |
| SHEET 6 OF 11            |
|                          |





SECTION

NEW FREE STANDING BARN

92 ACRE HILL RD

BARNSTABLE, MA 02630

SWANSON STRUCTURAL, INC

JOB 6012 4/17/2020

JOB 6012 SHEET 7 OF 11





SECTION

NEW FREE STANDING BARN

92 ACRE HILL RD

BARNSTABLE, MA D2630

SWANSON STRUCTURAL, INC.

JOB GOIZ 4/17/2020

SIEET 8 OF 11

2×10 BLOCKING 32"O.C. 2 BAYS E TYP. GXB STRUT 6×8 STRUT ,92×alx9 2-2×10 5/2×9/2

DESIGN LOADS

30 PSF SNOW

140 MPH VULT, EXP. B

40 PSF LIVE LOFT

MAGS. CODE 9th EDITION

NOTES;

ALL LUMBER #2