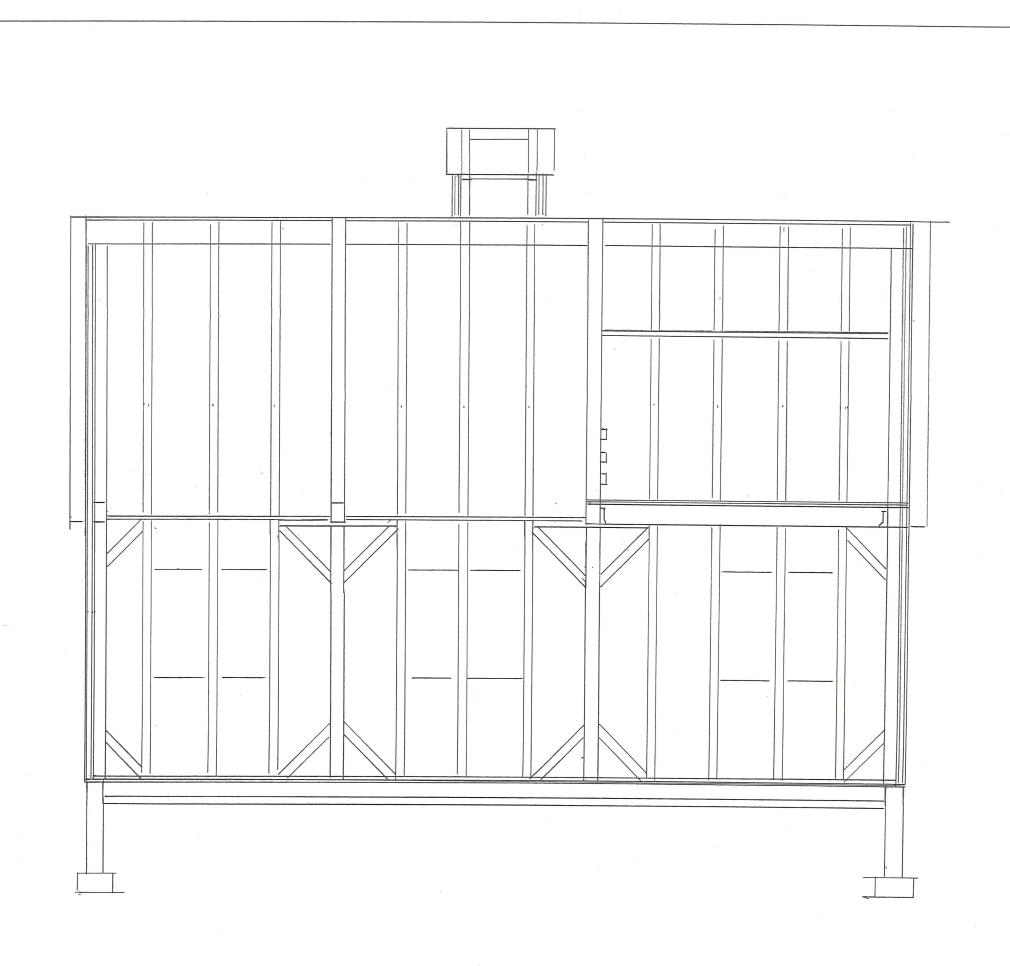

|
|--------------------------|
| NEW FREE STANDING BARN   |
| 92 ACRE HILL RD.         |
| BARNSTABLE, MA 02630     |
|                          |
| SWANSON STRUCTURAL, INC. |
| JOB 6012 4/17/2020       |
|                          |
| SHEET 5 OF 11            |
|                          |
|                          |





| SOUTH ELEVATION          |
|--------------------------|
| NEW FREE STANDING BARN   |
| 92 ACRE HILL RD          |
| BARNSTABLE, MA 02630     |
|                          |
| SWANSON STRUCTURAL, INC. |
| JOB 6012 4/17/2020       |
|                          |
| SHEET 6 OF 11            |
|                          |





SECTION

NEW FREE STANDING BARN

92 ACRE HILL RD

BARNSTABLE, MA 02630

SWANSON STRUCTURAL, INC

JOB 6012 4/17/2020

JOB 6012 SHEET 7 OF 11





SECTION

NEW FREE STANDING BARN

92 ACRE HILL RD

BARNSTABLE, MA D2630

SWANSON STRUCTURAL, INC.

JOB GOIZ 4/17/2020

SIEET 8 OF 11

2×10 BLOCKING 32"O.C. 2 BAYS E TYP. GXB STRUT 6×8 STRUT ,92×alx9 2-2×10 5/2×9/2

DESIGN LOADS

30 PSF SNOW

140 MPH VULT, EXP. B

40 PSF LIVE LOFT

MAGS. CODE 9th EDITION

NOTES;

ALL LUMBER #2 EASTERN

WHITE PINE FROM

R.D. WILLIAMS, CARVER, MA

CONNECTORS

D CJT4ZL 4 REG'D

E U2G R 31 REG'D

F U4G R 2 REG'D

LOFT FRAMING

NEW FREE STANDING BARN
92 ACRE HILL RD
BARNSTABLE, MA 02630

SWANSON STRUCTURAL, INC JOB 6012 4/17/2020

SHEET 9 OF 11

LOFT LEVEL FRAMING 1/4" = 1-0"



|   |                     |           |           |          |     |       |          |                                       | - |         |          |    |    | - |
|---|-----------