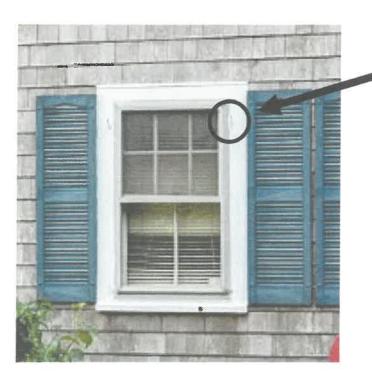

## CERTIFICATE OF APPROPRIATENESS SPEC SHEET Please submit 5 copies

| Foundation Type: (Max. 12" e                           | xposed) (material - brick/c                | ement, other)                                   |                                            |
|--------------------------------------------------------|--------------------------------------------|-------------------------------------------------|--------------------------------------------|
| Siding Type: Clapboard<br>Material: red                | shingle other<br>cedar white cedar _       | other                                           | Color:                                     |
| Chimney Material:                                      |                                            | Color:                                          |                                            |
| Roof Material: (make & style)                          | ) ,                                        |                                                 | Color:                                     |
| Roof Pitch(s): (7/12 minimum                           | n)                                         | (specify on plans                               | for new buildings, major additions)        |
| Window and door trim mater                             | ial: wood other                            | material, specify                               |                                            |
| Size of cornerboards                                   | size of casings (                          | (1 X 4 min.)                                    | color                                      |
| Rakes Ist member2 <sup>nd</sup>                        | d member Depth                             | of overhang                                     |                                            |
| Window: (make/model)                                   | material<br>lan for new buildings, maj     | or additions)                                   |                                            |
| Window grills (please check all true divided lights e. | !! that apply_:<br>xterior glued grills gr | ills between glass _                            | removable interior None                    |
| Door style and make:                                   | ma                                         | terial                                          | Color:                                     |
| Garage Door, Style                                     | Size of opening                            |                                                 | rial Color                                 |
| Shutter Type/Style/Material: L                         | ouvered Exterior South<br>hutters          | ern Pine Colo                                   | Black - Benjamin Moore                     |
| Gutter Type/Material:                                  |                                            |                                                 | Color:                                     |
| Deck material: wood o                                  | ther material, specify                     |                                                 | Color:                                     |
| Skylight, type/make/model/:                            | materia                                    | ılColo                                          | r: Size:                                   |
| Sign size:                                             | Type/Materials:                            |                                                 | Color:                                     |
| Fence Type (max 6') Style                              | materi                                     | al:(                                            | Color:                                     |
| Retaining wall: Material:                              |                                            |                                                 |                                            |
| Lighting, freestanding                                 | on buildir                                 | ng                                              | illuminating sign                          |
| OTHER INFORMATION:_                                    |                                            |                                                 |                                            |
| THE ATTACHED CHECK L                                   |                                            |                                                 |                                            |
|                                                        |                                            |                                                 | ws, doors, garage door, fences, lamp posts |
| Signed: (plan preparer) Torif                          | ervais Gottoop<br>04/09/20<br>2x94-G5      | verified 0 11:34 AM EDT SW6-EUUQ-OKCX Print Nan | Victoria Gervais                           |