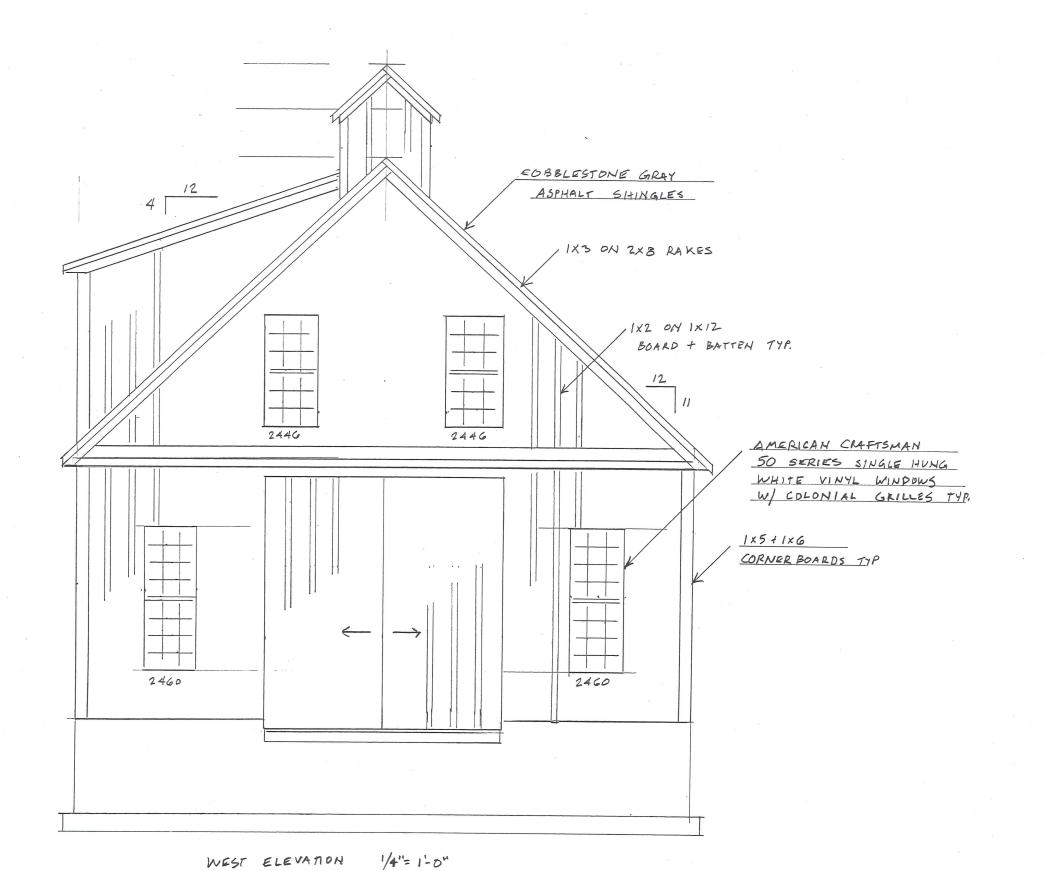

MA 02630           |
| Signed, Owner/Contractor/Agent Aul Wf  Checklist  Four complete sets of the application and supporting documentation  Filing Fee (see attached schedule)                                                                                                      |
| For Committee Use Only  This Certificate is hereby APPROVED/DENIED Date:  Committee Members Signatures:                                                                                                                                                       |
| Conditions of approval:                                                                                                                                                                                                                                       |







WEST ELEVATION NEW FREE STANDING BARN 92 ACRE HILL RD BARNSTABLE, MA 02630 SWANSON STRUCTURAL, INC. JOB 6012 4/17/2020

SHEET 3 OF 11





NORTH ELEVATION

NEW FREE STANDING BARN

92 ACRE HILL RD

BARNSTABLE, MA 02630

SWANSON STRUCTURAL, INC

JOB 6012 4/17/2020

SHEET 4 OF 11



EAST ELEVATION 1/4"= 1-0"



| EAST ELEVATION           |
|--------------------------|
| NEW FREE STANDING BARN   |
| 92 ACRE HILL RD.         |
| BARNSTABLE, MA 02630     |
|                          |
| SWANSON STRUCTURAL, INC. |
| JOB 6012 4/17/2020       |
|                          |
| SHEET 5 OF 11            |
|                          |
|                          |





| SOUTH ELEVATION          |
|--------------------------|
| NEW FREE STANDING BARN   |
| 92 ACRE HILL RD          |
| BARNSTABLE, MA 02