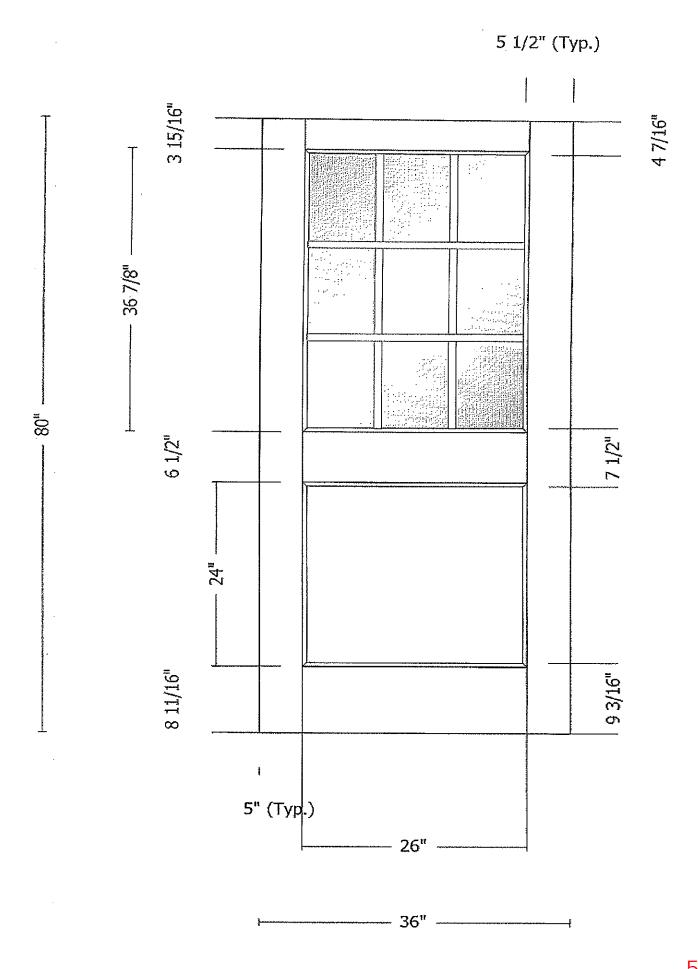

|                                          | Check all cate                 | gories that apply; |                   |                   |                  |
|------------------------------------------|--------------------------------|--------------------|-------------------|-------------------|------------------|
| 1. Building construction:                | ☐ New ☐ Addition               | Altera             | tion              |                   |                  |
| 2. Type of Building:                     | ☑ House ☑ Garage/              | barn 🔲 Shed        | ☐ Commerc         | ial Other         |                  |
| 3. Exterior Painting, roof               | ☐ new roof ☐ color/ma          | terial change, of  | trim, siding, w   | vindow, door      |                  |
| 4. <u>Sign</u> :                         | ☐ New Sign ☐ Exis              | ting Sign          | Repainting Ex     | isting Sign       |                  |
| 5. Structure:                            | ☐ Wall ☐ Flagpole              | e                  | wall To           | ennis court       | Other            |
| 6. Pool Swimm                            | ning Other 1                   | man-made pool      | ☐ Solar pan       | nels 🔲 (          | Other            |
| Type or Print Legibly: Date              | 4/23/20                        | _                  |                   |                   |                  |
| NOTE All applications must be signed to  | by the current owner           |                    |                   |                   |                  |
| Owner (print): Kevin Werner              |                                | Telephone #:       | 508.648.880       | 1                 |                  |
| Address of Proposed Work: 38             | 26 Main St.                    | Village I          | Barnstable        | Map Lot # 3       | 35 18            |
| Mailing Address (if different)           | 79 Bretwood Lane Centervi      | lle, MA 02632      |                   |                   |                  |
| Owner's Signature                        |                                |                    |                   |                   |                  |
| Description of Proposed Work:            | Give particulars of work to be | done:Replace exte  | erior doors. Re   | epair / replace e | xt. trim inkind. |
| Rebuild existing deck with               |                                | w guard rail. Add  | d light fixture t | to front of worl  | kshop.           |
| Install lamp post with mail              | box.                           |                    |                   |                   |                  |
| Agent on Control to funintly             |                                | Te                 | Jouhana #e        |                   |                  |
| Agent or Contractor (print):<br>Address: |                                |                    |                   |                   |                  |
| Contractor/Agent' signature:             |                                |                    |                   |                   |                  |
|                                          | For committee use only         | This Certificat    | e is hereby Al    | PPROVED /         | DENIED           |
|                                          |                                |                    | •                 | •                 |                  |
|                                          | Date                           | Wiembers s         | gnatures          |                   |                  |
|                                          |                                |                    |                   |                   | s                |
|                                          |                                |                    |                   |                   |                  |
|                                          | Conditions of approval _       |                    |                   |                   |                  |
|                                          | :                              |                    |                   |                   |                  |

## CERTIFICATE OF APPROPRIATENESS SPEC SHEET Please submit 5 copies

| Foundation Type: (Max. 12" exposed) (material - brick/cement, other)Stone / CMU                                                         |
|-----------------------------------------------------------------------------------------------------------------------------------------|
| Siding Type: Clapboard shingle X other X Material: red cedar white cedar other Color:                                                   |
| Chimney Material: brick Color: red                                                                                                      |
| Roof Material: (make & style)architectural asphalt Color:brown                                                                          |
| Roof Pitch(s): (7/12 minimum) 9/12 (specify on plans for new buildings, major additions)                                                |
| Window and door trim material: wood X other material, specify                                                                           |
| Size of cornerboards 1x5 size of casings (1 X 4 min.) 1x5 color white                                                                   |
| Rakes Ist member 1x8 2 <sup>nd</sup> member 1x3 Depth of overhang 8"                                                                    |
| Window: (make/model) marvin material wood color white (Provide window schedule on plan for new buildings, major additions)              |
| Window grills (please check all that apply_: true divided lights exterior glued grills X _ grills between glass removable interior None |
| Door style and make: shaker 2 panel 3lite Thermatrumaterial fiberglass clad Color: white                                                |
| Garage Door, Style Size of opening Material Color                                                                                       |
| Shutter Type/Style/Material: Color:                                                                                                     |
| Gutter Type/Material:aluminum Color: _white                                                                                             |
| Deck material: wood X other material, specify Color: natural                                                                            |
| Skylight, type/make/model/: materialColor:Size:                                                                                         |
| Sign size:Color:                                                                                                                        |
| Fence Type (max 6') Style virginia split rail material: hemlock/spruceColor: natural                                                    |
| Retaining wall: Material:                                                                                                               |
| Lighting, freestanding lamp pole on building illuminating sign                                                                          |
| OTHER INFORMATION:                                                                                                                      |
| THE ATTACHED CHECK LIST MUST BE COMPLETED AND SUBMITTED                                                                                 |
| Please provide samples of paint colors, manufacturers brochure of windows, doors, garage door, fences, lamp posts etc                   |
| Signed: (plan preparer) _ kan Warner Print Name _ Kevin Werner                                                                          |