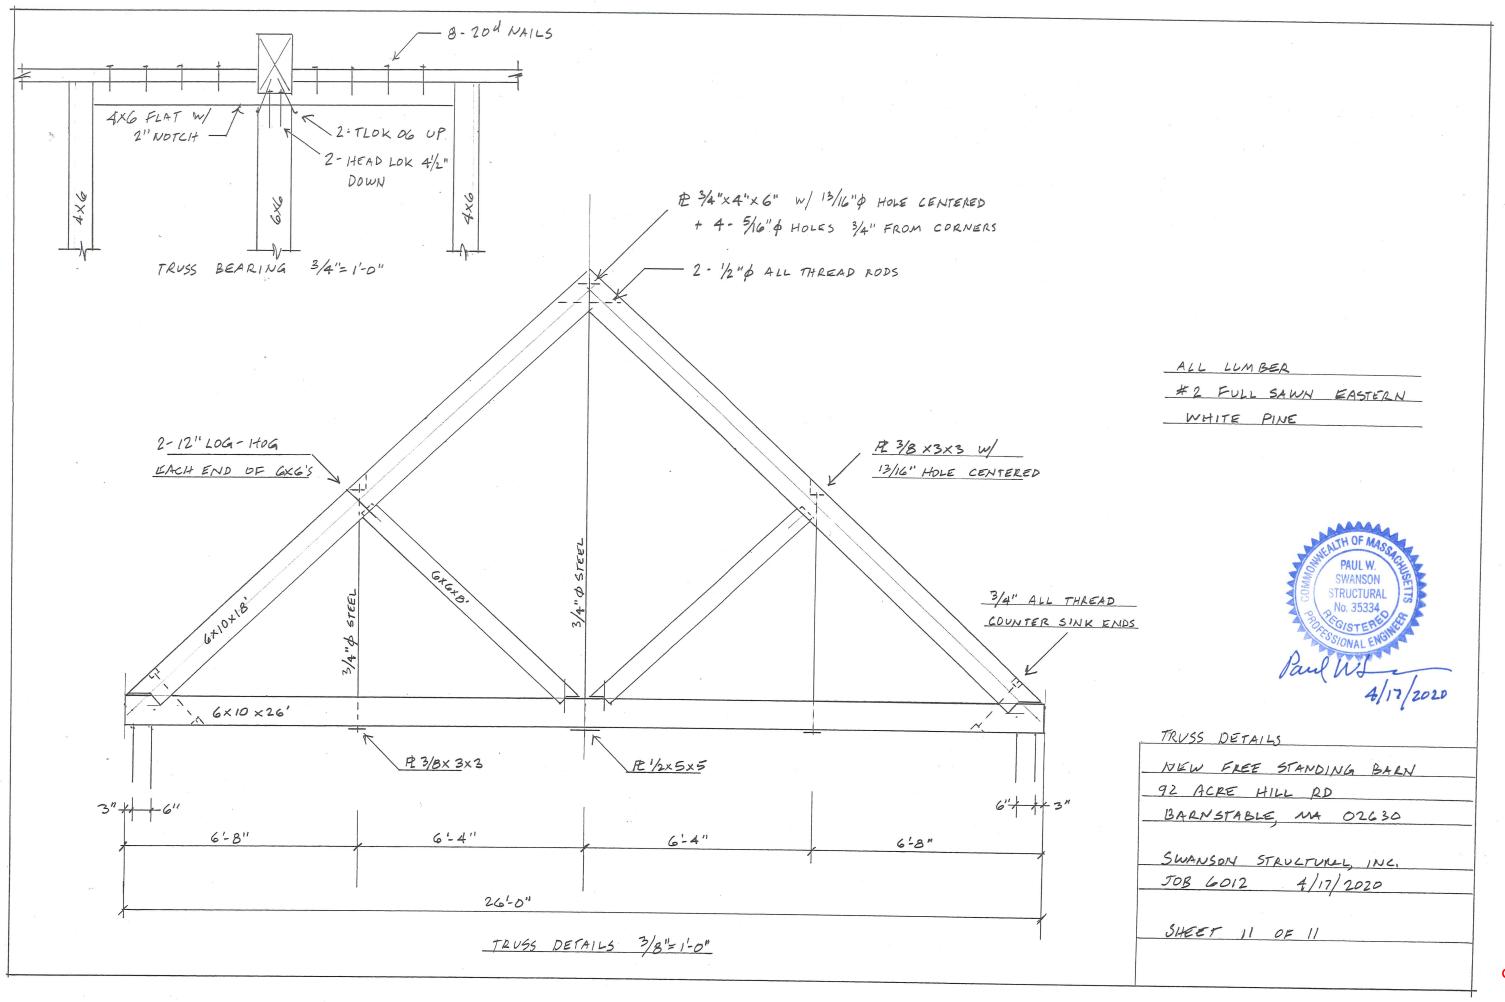

----|-------------|----------|--|--|--|
| 3                   | O PSF SNOW  | <i>∪</i> |  |  |  |
| 140 MPH VULT EXP. B |             |          |  |  |  |
|                     | 1ASS CODE ( |          |  |  |  |
|                     | NECTORS:    |          |  |  |  |
| _                   | CJ+3Z5      | 20 REQ'D |  |  |  |
| <b>B</b>            |             | 3 REQ'D  |  |  |  |
| (C)                 | (11575      | 1 0=0.0  |  |  |  |

| ROOF FRAMING             |
|--------------------------|
| NEW FREE STANDING BARN   |
| 92 ACKE HILL RD          |
| BARNSTABLE, MA 02630     |
|                          |
| SWANSON STRUCTURAL, INC. |
| JOB 6012 4/17/2020       |
| , /                      |
| SHEET 10 OF 11           |
|                          |

ROOF FRAMING 1/4"= 1-0"

**9**5