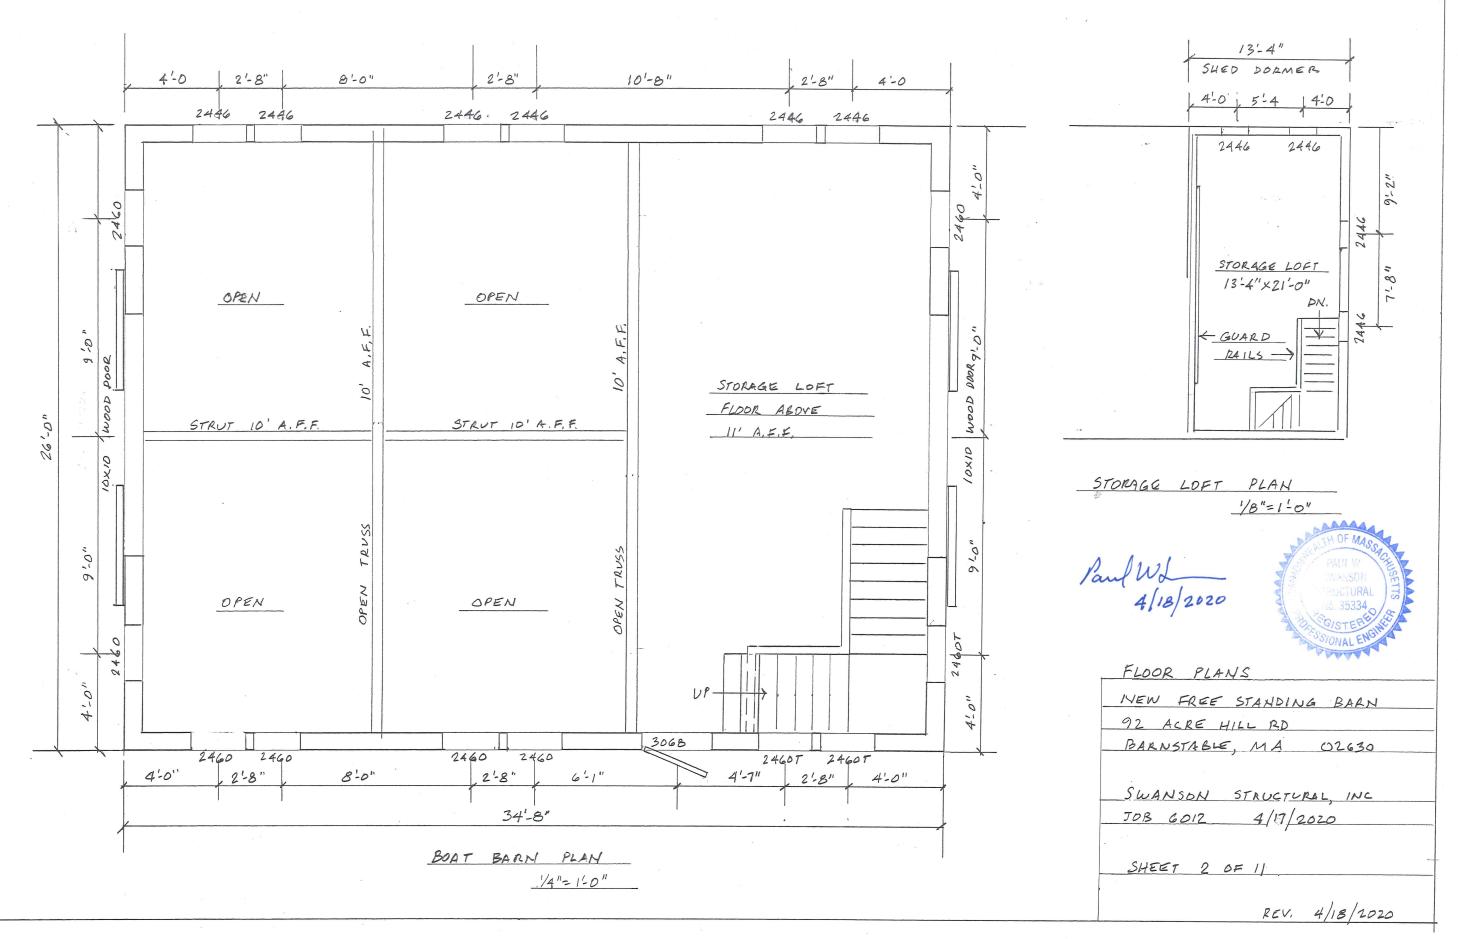

, MA 02630           |
| Signed, Owner/Contractor/Agent Aul Wf  Checklist  Four complete sets of the application and supporting documentation  Filing Fee (see attached schedule)                                                                                                      |
| For Committee Use Only  This Certificate is hereby APPROVED/DENIED Date:  Committee Members Signatures:                                                                                                                                                       |
| Conditions of approval:                                                                                                                                                                                                                                       |







WEST ELEVATION NEW FREE STANDING BARN 92 ACRE HILL RD BARNSTABLE, MA 02630 SWANSON STRUCTURAL, INC. JOB 6012 4/17/2020

SHEET 3 OF 11





NORTH ELEVATION

NEW FREE STANDING BARN

92 ACRE HILL RD

BARNSTABLE, MA 02630

SWANSON STRUCTURAL, INC

JOB 6012 4/17/2020

SHEET 4 OF 11



EAST ELEVATION 1/4"= 1-0"



| EAST ELEVATION           |
|--------------------------|
| NEW FREE STANDING BARN   |
| 92 ACRE HILL RD.         |
| BARNSTABLE, MA 02630     |
|                          |
| SWANSON STRUCTURAL, INC. |
| JOB 6012 4/17/2020       |
|                          |
| SHEET 5 OF 11            |
|                          |
|                          |





| SOUTH ELEVATION          |
|--------------------------|
| NEW FREE STANDING BARN   |
| 92 ACRE HILL RD          |
| BARNSTABLE, MA