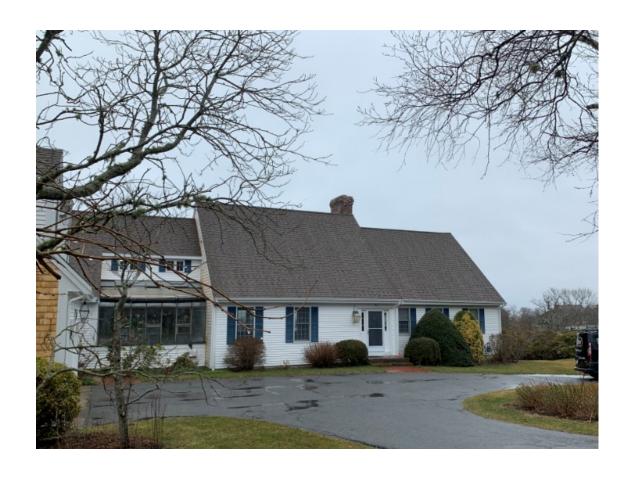

psi     |
| Bending Strength (F <sub>b</sub> )  | 1388.62 psi     |
| Bearing Strength (F <sub>cp</sub> ) | 425 psi         |
| Shear Strength (F <sub>V</sub> )    | 155.25 psi      |





Solar Rising LLC 508-744-6284 759 Falmouth Rd Unit 8 Mashpee, Ma 02649

Project: Bill Golden

187 Keveney Lne Cummaquid, MA 02637 Solar Rising Building Permit Plans

Revision: 03/03/20

Scale:

Drawn By: Neal Holmgren





Solar Modules to be flush mounted to existing roof structure and set above roof 4"



Solar Rising LLC 508-744-6284 759 Falmouth Rd Unit 8 Mashpee, Ma 02649

Project: Bill Golden

187 Keveney Lne

Cummaquid, MA 02637

| I | Solar Rising | <b>Building Permit Plans</b> |
|---|--------------|------------------------------|
|   | Revision:    | 03/03/20                     |

Scale: None











Achieving 20% efficiency, Solaria PowerXT solar panels are one of the highest power panels in the residential and commercial solar market. Compared to conventional panels, Solaria PowerXT panels have fewer gaps between the solar cells; this leads to higher power and superior aesthetics. Solaria PowerXT Pure Black<sup>TM</sup> panels are manufactured with black backsheet and frames, enhancing a home or building's architectural beauty.

Developed in California, Solaria's patented cell cutting and panel assembly takes processed solar wafers and turns them into PowerXT solar panels. The process starts by creating a highly reliable PowerXT cell where busbars and ribbon interconnections are eliminated. Solaria then packages the cells into the PowerXT solar panel, reducing inactive spac