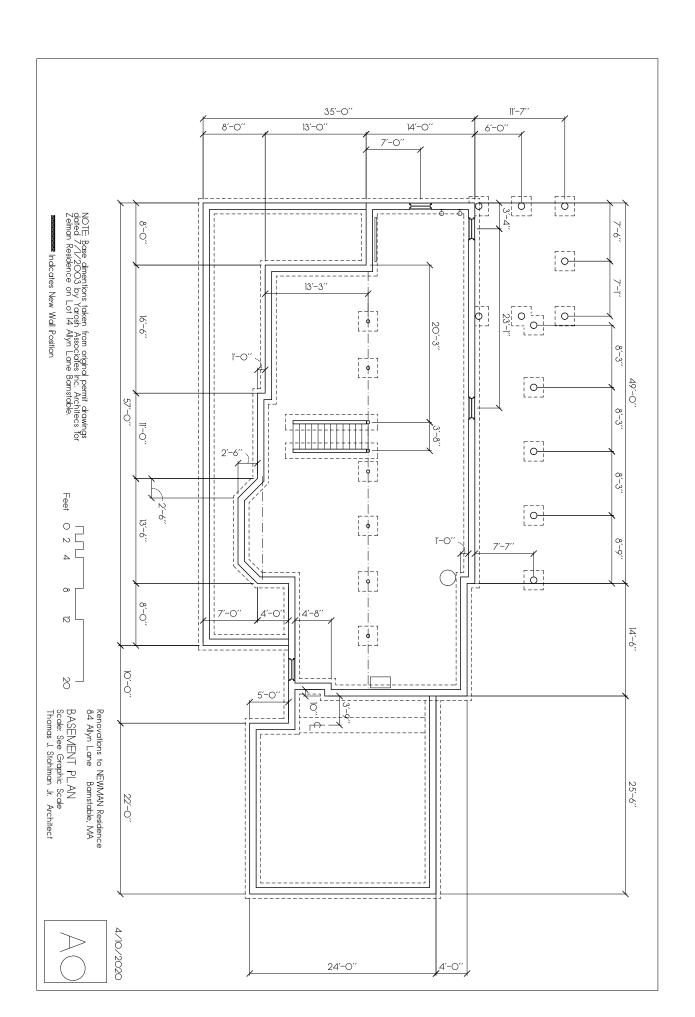

#### **Table of Contents**

| Page 2             | Koopman, Parker, 97 Vanduzer Road, Barnstable, Map 352, Parcel 060/000, built 1956 Create two dormers on the detached garage and a 6'X10'deck with stairs                                                                                                                                                                      |
|--------------------|--------------------------------------------------------------------------------------------------------------------------------------------------------------------------------------------------------------------------------------------------------------------------------------------------------------------------------|
| Page 6             | Werner, Kevin, 3826 Main Street, Barnstable, Map 335, Parcel 018/000, Henry Hogan House, built 1853, contributing structure in the Old King's Highway Historic District, Replace exterior doors, replace rotting trim, rebuild existing deck and add hand rail, add light fixture to workshop, install lamp post with mail box |
| Page 16            | Gervais, Victoria & Strout, Jonathan, 2477 Main Street, Barnstable, Map 257, Parcel 013/000, Charles Allyn House, built prior to 1855, contributing structure in the Old King's Highway Historic District                                                                                                                      |
|                    | Replace blue vinyl shutters with black wooden shutters, remove existing storm doors and replace with Anderson glass storm door                                                                                                                                                                                                 |
| Page 25            | Bishop, Craig, 1525 Hyannis Road Barnstable, Map 298, Parcel 007/000, built 1929  Move existing fence to lot line, extend fence 16' to 20' towards the rear of the lot along the lot line using same materials; install new posts and planking as needed                                                                       |
| Page 29            | Newman, Douglas & Suzanne, 84 Allyn Lane, Barnstable, Map 258, Parcel 075/000, built 2003 demolished in 2020                                                                                                                                                                                                                   |
|                    | Rebuild single family home including attached two car garage which were destroyed in a fire; rebuild in-kind                                                                                                                                                                                                                   |
| Page 66            | Golden, William & Adele, 187 Keveney Lane, Barnstable, Map 351, Parcel 058, built 1985 Install 27 all black roof mounted solar modules on the front elevation                                                                                                                                                                  |
| CERTIFICAT Page 85 | <u>E OF EXEMPTION</u><br>Swanson, Paul, 92 Acre Hill Road, Barnstable, Map 297, Parcel 059/000, built 1978                                                                                                                                                                                                                     |