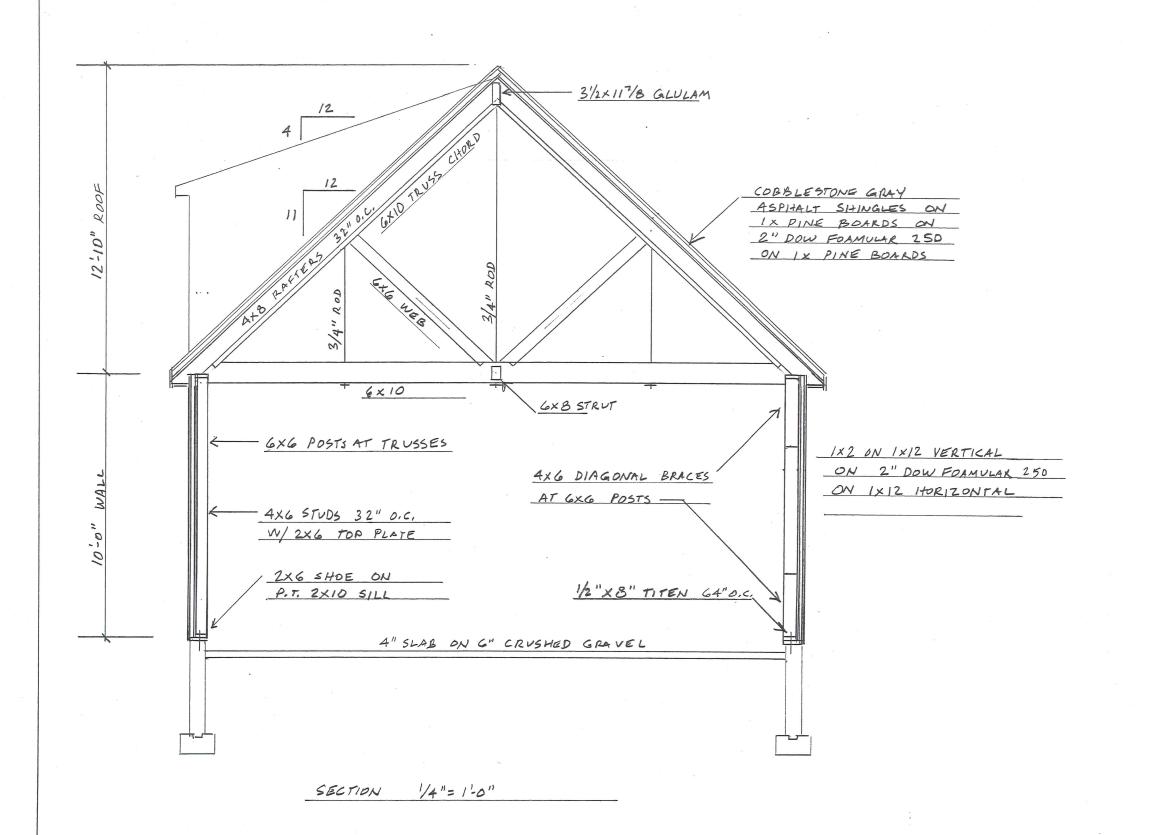

ACRE HILL RD

BARNSTABLE, MA 02630

SWANSON STRUCTURAL, INC

JOB 6012 4/17/2020

SHEET 4 OF 11



EAST ELEVATION 1/4"= 1-0"



| EAST ELEVATION           |
|--------------------------|
| NEW FREE STANDING BARN   |
| 92 ACRE HILL RD.         |
| BARNSTABLE, MA 02630     |
|                          |
| SWANSON STRUCTURAL, INC. |
| JOB 6012 4/17/2020       |
|                          |
| SHEET 5 OF 11            |
|                          |
|                          |





| SOUTH ELEVATION          |
|--------------------------|
| NEW FREE STANDING BARN   |
| 92 ACRE HILL RD          |
| BARNSTABLE, MA 02630     |
|                          |
| SWANSON STRUCTURAL, INC. |
| JOB 6012 4/17/2020       |
|                          |
| SHEET 6 OF 11            |
|                          |





SECTION

NEW FREE STANDING BARN

92 ACRE HILL RD

BARNSTABLE, MA 02630

SWANSON STRUCTURAL, INC

JOB 6012 4/17/2020

JOB 6012 SHEET 7 OF 11





SECTION

NEW FREE STANDING BARN

92 ACRE HILL RD

BARNSTABLE, MA D2630

SWANSON STRUCTURAL, INC.

JOB GOIZ 4/17/2020

SIEET 8 OF 11

2×10 BLOCKING 32"O.C. 2 BAYS E TYP. GXB STRUT 6×8 STRUT ,92×alx9 2-2×10 5/2×9/2

DESIGN LOADS

30 PSF SNOW

140 MPH VULT, EXP. B

40 PSF LIVE LOFT

MAGS. CODE 9th EDITION

NOTES;

ALL LUMBER #2 EASTERN

WHITE PINE FROM

R.D. WILLIAMS, CARVER, MA

CONNECTORS

D CJT4ZL 4 REG'D

E U2G R 31 REG'D

F U4G R 2 REG'D

LOFT FRAMING

NEW FREE STANDING BARN
92 ACRE HILL RD
BARNSTABLE, MA 02630

SWANSON STRUCTURAL, INC JOB 6012 4/17/2020

SHEET 9 OF 11

LOFT LEVEL FRAMING 1/4" = 1-0"



|   |                     |