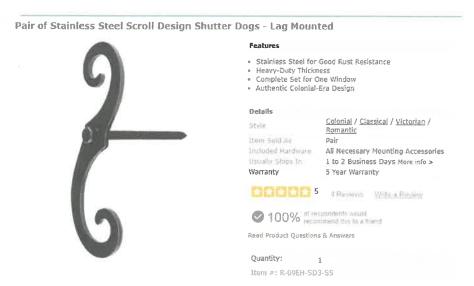

## CERTIFICATE OF APPROPRIATENESS SPEC SHEET Please submit 5 copies

| Foundation Type: (Max. 12" e                           | xposed) (material - brick/c                | ement, other)                                   |                                            |
|--------------------------------------------------------|--------------------------------------------|-------------------------------------------------|--------------------------------------------|
| Siding Type: Clapboard<br>Material: red                | shingle other<br>cedar white cedar _       | other                                           | Color:                                     |
| Chimney Material:                                      |                                            | Color:                                          |                                            |
| Roof Material: (make & style)                          | ) ,                                        |                                                 | Color:                                     |
| Roof Pitch(s): (7/12 minimum                           | n)                                         | (specify on plans                               | for new buildings, major additions)        |
| Window and door trim mater                             | ial: wood other                            | material, specify                               |                                            |
| Size of cornerboards                                   | size of casings (                          | (1 X 4 min.)                                    | color                                      |
| Rakes Ist member2 <sup>nd</sup>                        | d member Depth                             | of overhang                                     |                                            |
| Window: (make/model)                                   | material<br>lan for new buildings, maj     | or additions)                                   |                                            |
| Window grills (please check all true divided lights e. | !! that apply_:<br>xterior glued grills gr | ills between glass _                            | removable interior None                    |
| Door style and make:                                   | ma                                         | terial                                          | Color:                                     |
| Garage Door, Style                                     | Size of opening                            |                                                 | rial Color                                 |
| Shutter Type/Style/Material: L                         | ouvered Exterior South<br>hutters          | ern Pine Colo                                   | Black - Benjamin Moore                     |
| Gutter Type/Material:                                  |                                            |                                                 | Color:                                     |
| Deck material: wood o                                  | ther material, specify                     |                                                 | Color:                                     |
| Skylight, type/make/model/:                            | materia                                    | ılColo                                          | r: Size:                                   |
| Sign size:                                             | Type/Materials:                            |                                                 | Color:                                     |
| Fence Type (max 6') Style                              | materi                                     | al:(                                            | Color:                                     |
| Retaining wall: Material:                              |                                            |                                                 |                                            |
| Lighting, freestanding                                 | on buildir                                 | ng                                              | illuminating sign                          |
| OTHER INFORMATION:_                                    |                                            |                                                 |                                            |
| THE ATTACHED CHECK L                                   |                                            |                                                 |                                            |
|                                                        |                                            |                                                 | ws, doors, garage door, fences, lamp posts |
| Signed: (plan preparer) Torif                          | ervais Gottoop<br>04/09/20<br>2x94-G5      | verified 0 11:34 AM EDT SW6-EUUQ-OKCX Print Nan | Victoria Gervais                           |