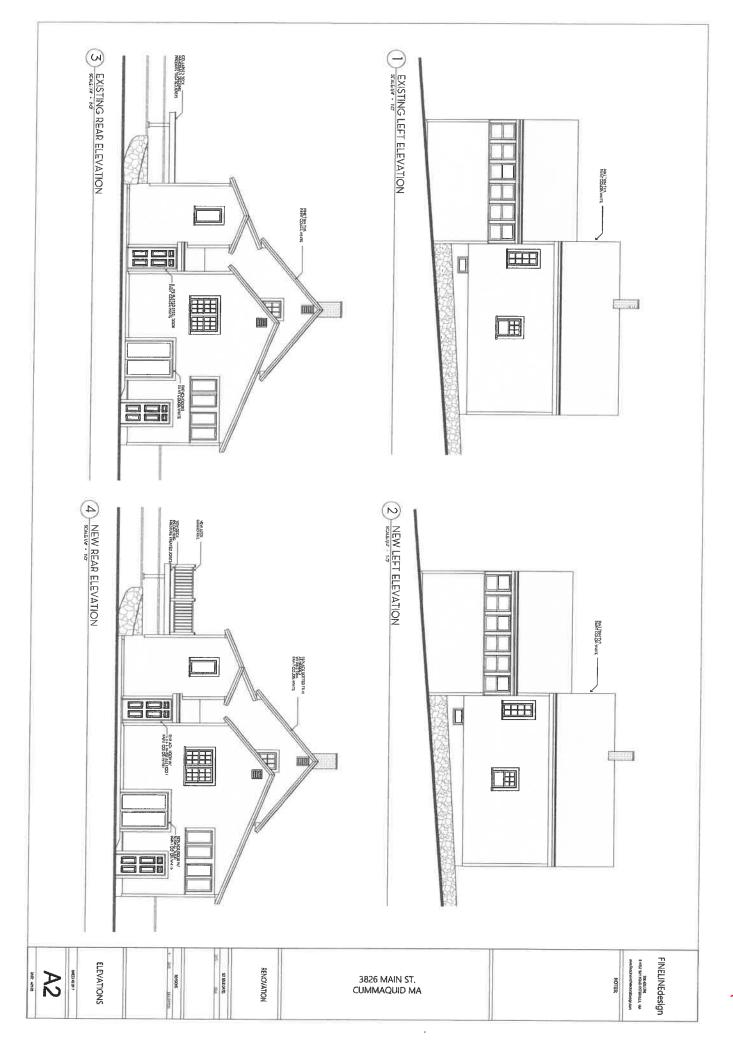

|                                          | Check all cate                 | gories that apply; |                   |                   |                  |
|------------------------------------------|--------------------------------|--------------------|-------------------|-------------------|------------------|
| 1. Building construction:                | ☐ New ☐ Addition               | Altera             | tion              |                   |                  |
| 2. Type of Building:                     | ☑ House ☑ Garage/              | barn 🔲 Shed        | ☐ Commerc         | ial Other         |                  |
| 3. Exterior Painting, roof               | ☐ new roof ☐ color/ma          | terial change, of  | trim, siding, w   | vindow, door      |                  |
| 4. <u>Sign</u> :                         | ☐ New Sign ☐ Exis              | ting Sign          | Repainting Ex     | isting Sign       |                  |
| 5. Structure:                            | ☐ Wall ☐ Flagpole              | e                  | wall To           | ennis court       | Other            |
| 6. Pool Swimm                            | ning Other 1                   | man-made pool      | ☐ Solar pan       | nels 🔲 (          | Other            |
| Type or Print Legibly: Date              | 4/23/20                        | _                  |                   |                   |                  |
| NOTE All applications must be signed to  | by the current owner           |                    |                   |                   |                  |
| Owner (print): Kevin Werner              |                                | Telephone #:       | 508.648.880       | 1                 |                  |
| Address of Proposed Work: 38             | 26 Main St.                    | Village I          | Barnstable        | Map Lot # 3       | 35 18            |
| Mailing Address (if different)           | 79 Bretwood Lane Centervi      | lle, MA 02632      |                   |                   |                  |
| Owner's Signature                        |                                |                    |                   |                   |                  |
| Description of Proposed Work:            | Give particulars of work to be | done:Replace exte  | erior doors. Re   | epair / replace e | xt. trim inkind. |
| Rebuild existing deck with               |                                | w guard rail. Add  | d light fixture t | to front of worl  | kshop.           |
| Install lamp post with mail              | box.                           |                    |                   |                   |                  |
| Agent on Control to funintly             |                                | Te                 | Jouhana #e        |                   |                  |
| Agent or Contractor (print):<br>Address: |                                |                    |                   |                   |                  |
| Contractor/Agent' signature:             |                                |                    |                   |                   |                  |
|                                          | For committee use only         | This Certificat    | e is hereby Al    | PPROVED /         | DENIED           |
|                                          |                                |                    | •                 | •                 |                  |
|                                          | Date                           | Wiembers s         | gnatures          |                   |                  |
|                                          |                                |                    |                   |                   | s                |
|                                          |                                |                    |                   |                   |                  |
|                                          | Conditions of approval _       |                    |                   |                   |                  |
|                                          | :                              |                    |                   |                   |                  |