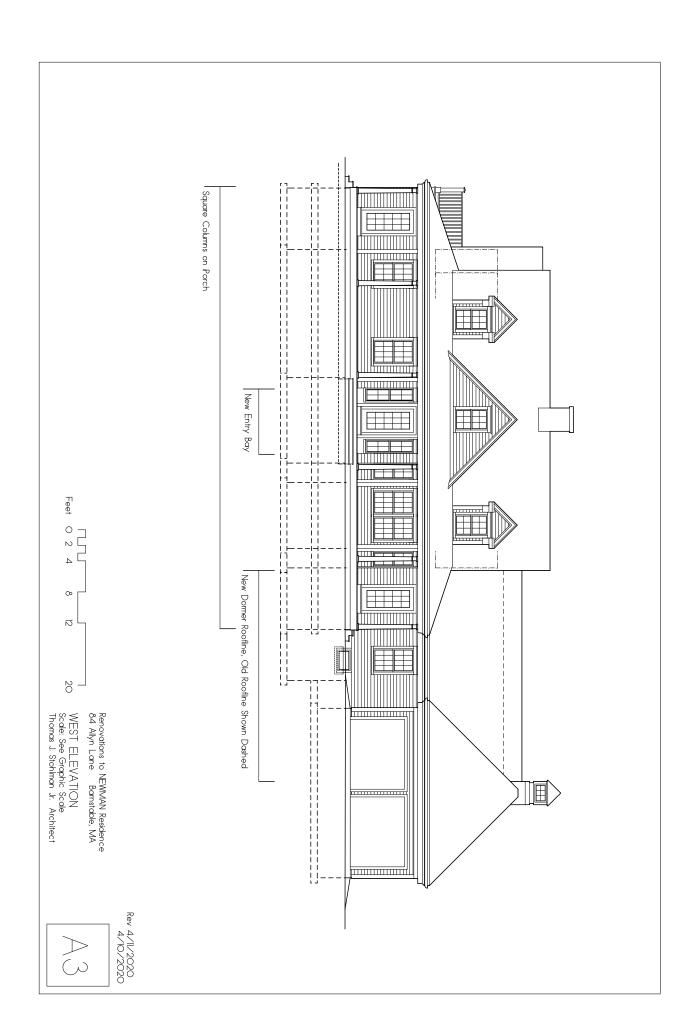

#### **Table of Contents**

| Page 2             | Koopman, Parker, 97 Vanduzer Road, Barnstable, Map 352, Parcel 060/000, built 1956 Create two dormers on the detached garage and a 6'X10'deck with stairs                                                                                                                                                                      |
|--------------------|--------------------------------------------------------------------------------------------------------------------------------------------------------------------------------------------------------------------------------------------------------------------------------------------------------------------------------|
| Page 6             | Werner, Kevin, 3826 Main Street, Barnstable, Map 335, Parcel 018/000, Henry Hogan House, built 1853, contributing structure in the Old King's Highway Historic District, Replace exterior doors, replace rotting trim, rebuild existing deck and add hand rail, add light fixture to workshop, install lamp post with mail box |
| Page 16            | Gervais, Victoria & Strout, Jonathan, 2477 Main Street, Barnstable, Map 257, Parcel 013/000, Charles Allyn House, built prior to 1855, contributing structure in the Old King's Highway Historic District                                                                                                                      |
|                    | Replace blue vinyl shutters with black wooden shutters, remove existing storm doors and replace with Anderson glass storm door                                                                                                                                                                                                 |
| Page 25            | Bishop, Craig, 1525 Hyannis Road Barnstable, Map 298, Parcel 007/000, built 1929  Move existing fence to lot line, extend fence 16' to 20' towards the rear of the lot along the lot line using same materials; install new posts and planking as needed                                                                       |
| Page 29            | Newman, Douglas & Suzanne, 84 Allyn Lane, Barnstable, Map 258, Parcel 075/000, built 2003 demolished in 2020                                                                                                                                                                                                                   |
|                    | Rebuild single family home including attached two car garage which were destroyed in a fire; rebuild in-kind                                                                                                                                                                                                                   |
| Page 66            | Golden, William & Adele, 187 Keveney Lane, Barnstable, Map 351, Parcel 058, built 1985 Install 27 all black roof mounted solar modules on the front elevation                                                                                                                                                                  |
| CERTIFICAT Page 85 | <u>E OF EXEMPTION</u><br>Swanson, Paul, 92 Acre Hill Road, Barnstable, Map 297, Parcel 059/000, built 1978                                                                                                                                                                                                                     |