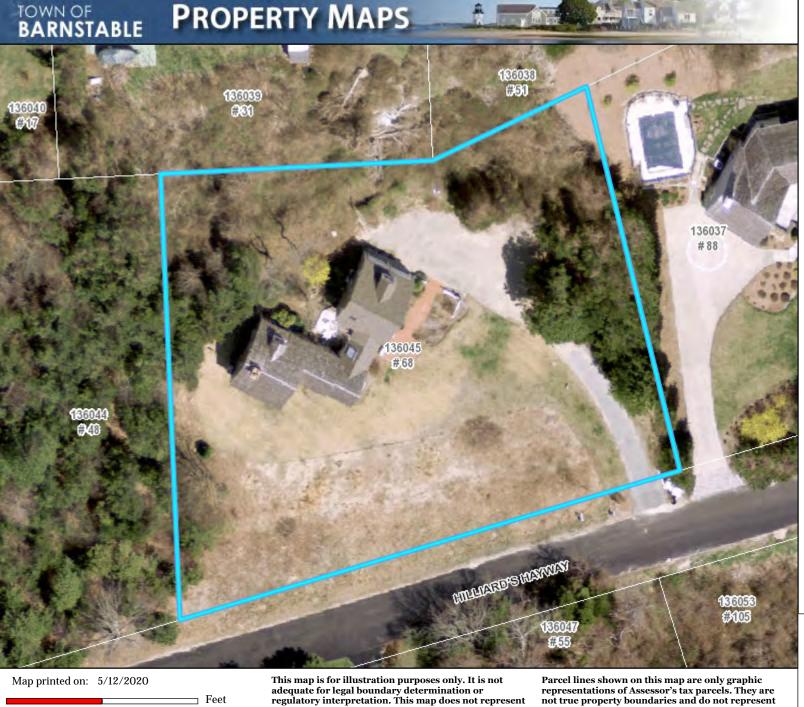

#### **Table of Contents**

| Page 2  | <b>Bishop, Craig, 1525 Hyannis Road Barnstable, Map 298, Parcel 007/000, built 1929</b> Move existing fence to lot line, extend fence 16' to 20' towards the rear of the lot along the lot line using same materials; install new posts and planking as needed                             |
|---------|--------------------------------------------------------------------------------------------------------------------------------------------------------------------------------------------------------------------------------------------------------------------------------------------|
| Page 6  | Moreau, Marcel & Barri Lynn, 30 First Way, Barnstable, Map 301, Parcel 048, built 1972                                                                                                                                                                                                     |
|         | 21 roof mounted solar panels on the rear elevation, black panels on black roof                                                                                                                                                                                                             |
| Page 17 | Fullam, Kevin, 259 Percival Drive, West Barnstable, Map 111, Parcel 063, built 1996                                                                                                                                                                                                        |
|         | Replace windows same grill pattern, replace siding with hardie clapboard, re-paint house and trim                                                                                                                                                                                          |
| Page 20 | George, Llyod, Trustee, 174 Commerce Road, Barnstable, Map 319, Parcel 095, Joseph G. Loring House, built 1835                                                                                                                                                                             |
|         | Remove 8'x14' shed, and replace with 8'x12' shed; shingle front, board and batten siding                                                                                                                                                                                                   |
| Page 28 | Wilson, Jeffrey, 4332 Main Street, Barnstable, Map 351, Parcel 032, built 1978 Construct a 10' X 12' shed; shingled front, barn board siding                                                                                                                                               |
| Page 33 | Gannon, Janice, 235 High Street, West Barnstable, Map 111, Parcel 019, built 1969                                                                                                                                                                                                          |
|         | Install 75 linear feet of 6' high stockade fence in rear                                                                                                                                                                                                                                   |
| Page 37 | Lombardi, Patrick, 84 Ridge Road, West Barnstable, Map 216, Parcel 055, built 1985                                                                                                                                                                                                         |
|         | Change roof line of shed structure to accept new Tesla solar shingles                                                                                                                                                                                                                      |
| Page 54 | Carswell, Robert & Young, Cheryl, 68 Hilliard's Hayway, West Barnstable, Map<br>136, Parcel 045, built 1978                                                                                                                                                                                |
|         | Install 120'to130' of 35" natural picket fence along the western property line                                                                                                                                                                                                             |
| Page 60 | Ordway Properties, LLC, 2211 Main Street, Barnstable, Map 237, Parcel 037, Smith-<br>Jenkins Homestead, built c.1775-1780, contributing structure in the Old King's<br>Highway Historic District<br>Install 26 roof mounted solar panels on the rear elevation of the workshop/outbuilding |
| Page 67 | Swanson, Paul, 92 Acre Hill Road, Barnstable, Map 297, Parcel 059/000, built                                                                                                                                                                                                               |
| rage 07 | 1978  Construct 26'X34.8' boat barn; board and batten siding, asphalt shingles                                                                                                                                                                                                             |
| Page 80 | Kirby, Kathleen & Neil, 77 Sunset Lane, Barnstable, Map 301, Parcel 025, built 2019                                                                                                                                                                                                        |
|         | Swap the placement of two windows on the second floor of the south elevation                                                                                                                                                                                                               |
| Page 83 | Margarets at Bursley Manor LLC, 651 Main Street, West Barnstable, Map 156, Parcel 057, built c.1827, contributing structure in the Old King's Highway Historic District, inventoried  Add four additional panels to previously approved stockade fence                                     |