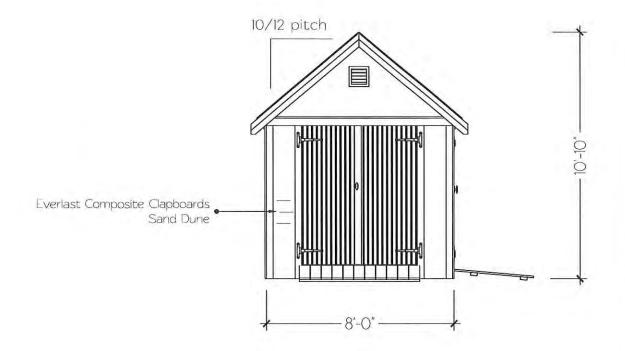

#### **Table of Contents**

| Page 2  | <b>Bishop, Craig, 1525 Hyannis Road Barnstable, Map 298, Parcel 007/000, built 1929</b> Move existing fence to lot line, extend fence 16' to 20' towards the rear of the lot along the lot line using same materials; install new posts and planking as needed                             |
|---------|--------------------------------------------------------------------------------------------------------------------------------------------------------------------------------------------------------------------------------------------------------------------------------------------|
| Page 6  | Moreau, Marcel & Barri Lynn, 30 First Way, Barnstable, Map 301, Parcel 048, built 1972                                                                                                                                                                                                     |
|         | 21 roof mounted solar panels on the rear elevation, black panels on black roof                                                                                                                                                                                                             |
| Page 17 | Fullam, Kevin, 259 Percival Drive, West Barnstable, Map 111, Parcel 063, built 1996                                                                                                                                                                                                        |
|         | Replace windows same grill pattern, replace siding with hardie clapboard, re-paint house and trim                                                                                                                                                                                          |
| Page 20 | George, Llyod, Trustee, 174 Commerce Road, Barnstable, Map 319, Parcel 095, Joseph G. Loring House, built 1835                                                                                                                                                                             |
|         | Remove 8'x14' shed, and replace with 8'x12' shed; shingle front, board and batten siding                                                                                                                                                                                                   |
| Page 28 | Wilson, Jeffrey, 4332 Main Street, Barnstable, Map 351, Parcel 032, built 1978 Construct a 10' X 12' shed; shingled front, barn board siding                                                                                                                                               |
| Page 33 | Gannon, Janice, 235 High Street, West Barnstable, Map 111, Parcel 019, built 1969                                                                                                                                                                                                          |
|         | Install 75 linear feet of 6' high stockade fence in rear                                                                                                                                                                                                                                   |
| Page 37 | Lombardi, Patrick, 84 Ridge Road, West Barnstable, Map 216, Parcel 055, built 1985                                                                                                                                                                                                         |
|         | Change roof line of shed structure to accept new Tesla solar shingles                                                                                                                                                                                                                      |
| Page 54 | Carswell, Robert & Young, Cheryl, 68 Hilliard's Hayway, West Barnstable, Map<br>136, Parcel 045, built 1978                                                                                                                                                                                |
|         | Install 120'to130' of 35" natural picket fence along the western property line                                                                                                                                                                                                             |
| Page 60 | Ordway Properties, LLC, 2211 Main Street, Barnstable, Map 237, Parcel 037, Smith-<br>Jenkins Homestead, built c.1775-1780, contributing structure in the Old King's<br>Highway Historic District<br>Install 26 roof mounted solar panels on the rear elevation of the workshop/outbuilding |
| Page 67 | Swanson, Paul, 92 Acre Hill Road, Barnstable, Map 297, Parcel 059/000, built                                                                                                                                                                                                               |
| rage 07 | 1978  Construct 26'X34.8' boat barn; board and batten siding, asphalt shingles                                                                                                                                                                                                             |
| Page 80 | Kirby, Kathleen & Neil, 77 Sunset Lane, Barnstable, Map 301, Parcel 025, built 2019                                                                                                                                                                                                        |
|         | Swap the placement of two windows on the second floor of the south elevation                                                                                                                                                                                                               |
| Page 83 | Margarets at Bursley Manor LLC, 651 Main Street, West Barnstable, Map 156, Parcel 057, built c.1827, contributing structure in the Old King's Highway Historic District, inventoried  Add four additional panels to previously approved stockade fence                                     |