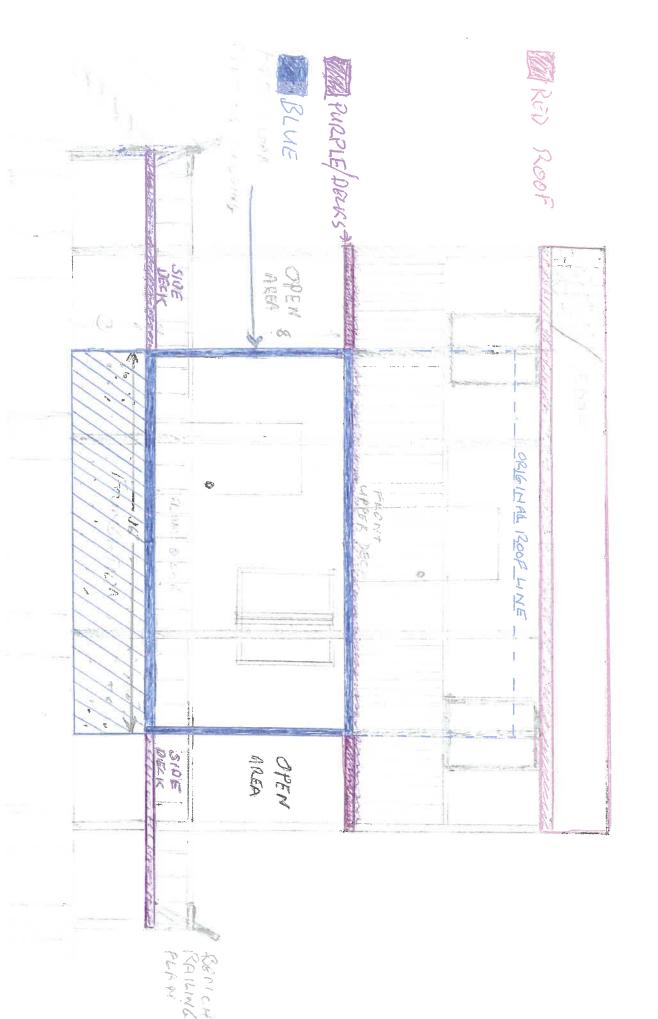

#### **Table of Contents**

| Page 2  | <b>Bishop, Craig, 1525 Hyannis Road Barnstable, Map 298, Parcel 007/000, built 1929</b> Move existing fence to lot line, extend fence 16' to 20' towards the rear of the lot along the lot line using same materials; install new posts and planking as needed                             |
|---------|--------------------------------------------------------------------------------------------------------------------------------------------------------------------------------------------------------------------------------------------------------------------------------------------|
| Page 6  | Moreau, Marcel & Barri Lynn, 30 First Way, Barnstable, Map 301, Parcel 048, built 1972                                                                                                                                                                                                     |
|         | 21 roof mounted solar panels on the rear elevation, black panels on black roof                                                                                                                                                                                                             |
| Page 17 | Fullam, Kevin, 259 Percival Drive, West Barnstable, Map 111, Parcel 063, built 1996                                                                                                                                                                                                        |
|         | Replace windows same grill pattern, replace siding with hardie clapboard, re-paint house and trim                                                                                                                                                                                          |
| Page 20 | George, Llyod, Trustee, 174 Commerce Road, Barnstable, Map 319, Parcel 095, Joseph G. Loring House, built 1835                                                                                                                                                                             |
|         | Remove 8'x14' shed, and replace with 8'x12' shed; shingle front, board and batten siding                                                                                                                                                                                                   |
| Page 28 | Wilson, Jeffrey, 4332 Main Street, Barnstable, Map 351, Parcel 032, built 1978 Construct a 10' X 12' shed; shingled front, barn board siding                                                                                                                                               |
| Page 33 | Gannon, Janice, 235 High Street, West Barnstable, Map 111, Parcel 019, built 1969                                                                                                                                                                                                          |
|         | Install 75 linear feet of 6' high stockade fence in rear                                                                                                                                                                                                                                   |
| Page 37 | Lombardi, Patrick, 84 Ridge Road, West Barnstable, Map 216, Parcel 055, built 1985                                                                                                                                                                                                         |
|         | Change roof line of shed structure to accept new Tesla solar shingles                                                                                                                                                                                                                      |
| Page 54 | Carswell, Robert & Young, Cheryl, 68 Hilliard's Hayway, West Barnstable, Map<br>136, Parcel 045, built 1978                                                                                                                                                                                |
|         | Install 120'to130' of 35" natural picket fence along the western property line                                                                                                                                                                                                             |
| Page 60 | Ordway Properties, LLC, 2211 Main Street, Barnstable, Map 237, Parcel 037, Smith-<br>Jenkins Homestead, built c.1775-1780, contributing structure in the Old King's<br>Highway Historic District<br>Install 26 roof mounted solar panels on the rear elevation of the workshop/outbuilding |
| Page 67 | Swanson, Paul, 92 Acre Hill Road, Barnstable, Map 297, Parcel 059/000, built                                                                                                                                                                                                               |
| rage 07 | 1978  Construct 26'X34.8' boat barn; board and batten siding, asphalt shingles                                                                                                                                                                                                             |
| Page 80 | Kirby, Kathleen & Neil, 77 Sunset Lane, Barnstable, Map 301, Parcel 025, built 2019                                                                                                                                                                                                        |
|         | Swap the placement of two windows on the second floor of the south elevation                                                                                                                                                                                                               |
| Page 83 | Margarets at Bursley Manor LLC, 651 Main Street, West Barnstable, Map 156, Parcel 057, built c.1827, contributing structure in the Old King's Highway Historic District, inventoried  Add four additional panels to previously approved stockade fence                                     |