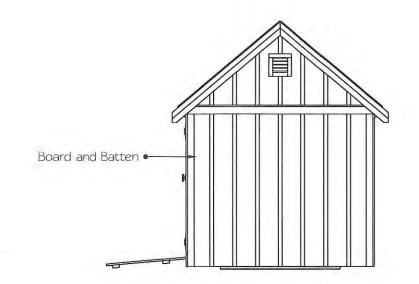

#### **Table of Contents**

| Page 2  | <b>Bishop, Craig, 1525 Hyannis Road Barnstable, Map 298, Parcel 007/000, built 1929</b> Move existing fence to lot line, extend fence 16' to 20' towards the rear of the lot along the lot line using same materials; install new posts and planking as needed                             |
|---------|--------------------------------------------------------------------------------------------------------------------------------------------------------------------------------------------------------------------------------------------------------------------------------------------|
| Page 6  | Moreau, Marcel & Barri Lynn, 30 First Way, Barnstable, Map 301, Parcel 048, built 1972                                                                                                                                                                                                     |
|         | 21 roof mounted solar panels on the rear elevation, black panels on black roof                                                                                                                                                                                                             |
| Page 17 | Fullam, Kevin, 259 Percival Drive, West Barnstable, Map 111, Parcel 063, built 1996                                                                                                                                                                                                        |
|         | Replace windows same grill pattern, replace siding with hardie clapboard, re-paint house and trim                                                                                                                                                                                          |
| Page 20 | George, Llyod, Trustee, 174 Commerce Road, Barnstable, Map 319, Parcel 095, Joseph G. Loring House, built 1835                                                                                                                                                                             |
|         | Remove 8'x14' shed, and replace with 8'x12' shed; shingle front, board and batten siding                                                                                                                                                                                                   |
| Page 28 | Wilson, Jeffrey, 4332 Main Street, Barnstable, Map 351, Parcel 032, built 1978 Construct a 10' X 12' shed; shingled front, barn board siding                                                                                                                                               |
| Page 33 | Gannon, Janice, 235 High Street, West Barnstable, Map 111, Parcel 019, built 1969                                                                                                                                                                                                          |
|         | Install 75 linear feet of 6' high stockade fence in rear                                                                                                                                                                                                                                   |
| Page 37 | Lombardi, Patrick, 84 Ridge Road, West Barnstable, Map 216, Parcel 055, built 1985                                                                                                                                                                                                         |
|         | Change roof line of shed structure to accept new Tesla solar shingles                                                                                                                                                                                                                      |
| Page 54 | Carswell, Robert & Young, Cheryl, 68 Hilliard's Hayway, West Barnstable, Map<br>136, Parcel 045, built 1978                                                                                                                                                                                |
|         | Install 120'to130' of 35" natural picket fence along the western property line                                                                                                                                                                                                             |
| Page 60 | Ordway Properties, LLC, 2211 Main Street, Barnstable, Map 237, Parcel 037, Smith-<br>Jenkins Homestead, built c.1775-1780, contributing structure in the Old King's<br>Highway Historic District<br>Install 26 roof mounted solar panels on the rear elevation of the workshop/outbuilding |
| Page 67 | Swanson, Paul, 92 Acre Hill Road, Barnstable, Map 297, Parcel 059/000, built                                                                                                                                                                                                               |
| rage 07 | 1978  Construct 26'X34.8' boat barn; board and batten siding, asphalt shingles                                                                                                                                                                                                             |
| Page 80 | Kirby, Kathleen & Neil, 77 Sunset Lane, Barnstable, Map 301, Parcel 025, built 2019                                                                                                                                                                                                        |
|         | Swap the placement of two windows on the second floor of the south elevation                                                                                                                                                                                                               |
| Page 83 | Margarets at Bursley Manor LLC, 651 Main Street, West Barnstable, Map 156, Parcel 057, built c.1827, contributing structure in the Old King's Highway Historic District, inventoried  Add four additional panels to previously approved stockade fence                                     |