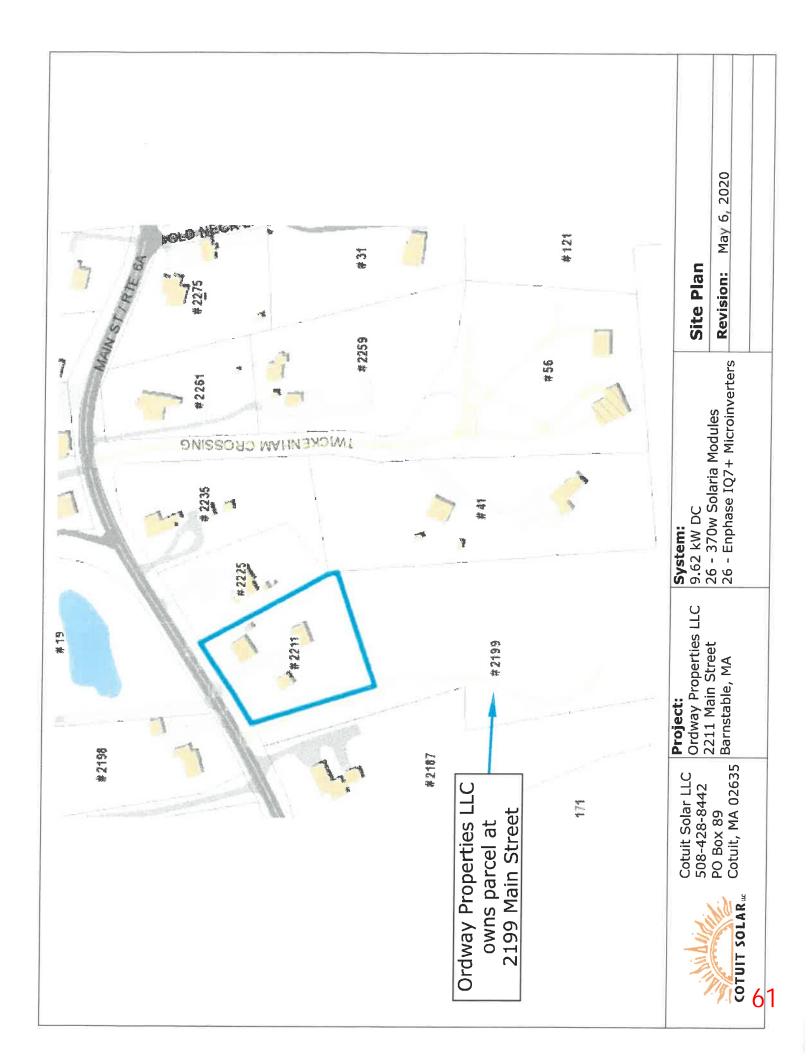

#### **Table of Contents**

| Page 2  | <b>Bishop, Craig, 1525 Hyannis Road Barnstable, Map 298, Parcel 007/000, built 1929</b> Move existing fence to lot line, extend fence 16' to 20' towards the rear of the lot along the lot line using same materials; install new posts and planking as needed                             |
|---------|--------------------------------------------------------------------------------------------------------------------------------------------------------------------------------------------------------------------------------------------------------------------------------------------|
| Page 6  | Moreau, Marcel & Barri Lynn, 30 First Way, Barnstable, Map 301, Parcel 048, built 1972                                                                                                                                                                                                     |
|         | 21 roof mounted solar panels on the rear elevation, black panels on black roof                                                                                                                                                                                                             |
| Page 17 | Fullam, Kevin, 259 Percival Drive, West Barnstable, Map 111, Parcel 063, built 1996                                                                                                                                                                                                        |
|         | Replace windows same grill pattern, replace siding with hardie clapboard, re-paint house and trim                                                                                                                                                                                          |
| Page 20 | George, Llyod, Trustee, 174 Commerce Road, Barnstable, Map 319, Parcel 095, Joseph G. Loring House, built 1835                                                                                                                                                                             |
|         | Remove 8'x14' shed, and replace with 8'x12' shed; shingle front, board and batten siding                                                                                                                                                                                                   |
| Page 28 | Wilson, Jeffrey, 4332 Main Street, Barnstable, Map 351, Parcel 032, built 1978 Construct a 10' X 12' shed; shingled front, barn board siding                                                                                                                                               |
| Page 33 | Gannon, Janice, 235 High Street, West Barnstable, Map 111, Parcel 019, built 1969                                                                                                                                                                                                          |
|         | Install 75 linear feet of 6' high stockade fence in rear                                                                                                                                                                                                                                   |
| Page 37 | Lombardi, Patrick, 84 Ridge Road, West Barnstable, Map 216, Parcel 055, built 1985                                                                                                                                                                                                         |
|         | Change roof line of shed structure to accept new Tesla solar shingles                                                                                                                                                                                                                      |
| Page 54 | Carswell, Robert & Young, Cheryl, 68 Hilliard's Hayway, West Barnstable, Map<br>136, Parcel 045, built 1978                                                                                                                                                                                |
|         | Install 120'to130' of 35" natural picket fence along the western property line                                                                                                                                                                                                             |
| Page 60 | Ordway Properties, LLC, 2211 Main Street, Barnstable, Map 237, Parcel 037, Smith-<br>Jenkins Homestead, built c.1775-1780, contributing structure in the Old King's<br>Highway Historic District<br>Install 26 roof mounted solar panels on the rear elevation of the workshop/outbuilding |
| Page 67 | Swanson, Paul, 92 Acre Hill Road, Barnstable, Map 297, Parcel 059/000, built                                                                                                                                                                                                               |
| rage 07 | 1978  Construct 26'X34.8' boat barn; board and batten siding, asphalt shingles                                                                                                                                                                                                             |
| Page 80 | Kirby, Kathleen & Neil, 77 Sunset Lane, Barnstable, Map 301, Parcel 025, built 2019                                                                                                                                                                                                        |
|         | Swap the placement of two windows on the second floor of the south elevation                                                                                                                                                                                                               |
| Page 83 | Margarets at Bursley Manor LLC, 651 Main Street, West Barnstable, Map 156, Parcel 057, built c.1827, contributing structure in the Old King's Highway Historic District, inventoried  Add four additional panels to previously approved stockade fence                                     |