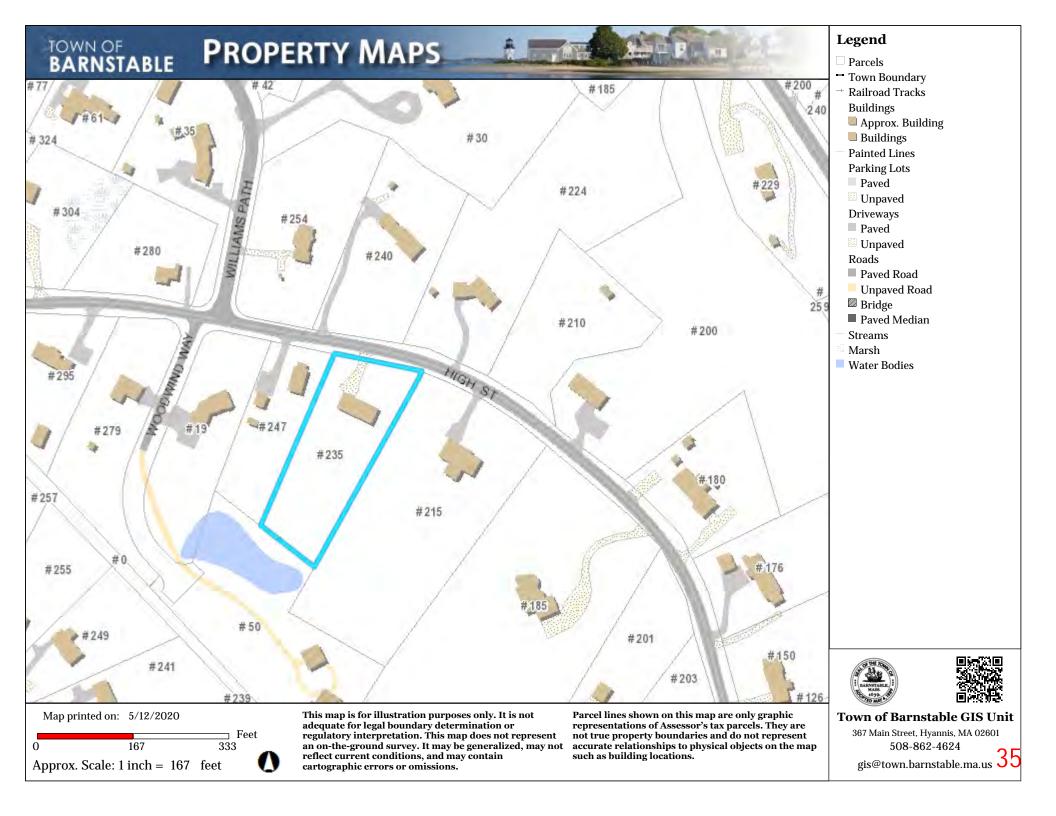

#### **Table of Contents**

| Page 2  | <b>Bishop, Craig, 1525 Hyannis Road Barnstable, Map 298, Parcel 007/000, built 1929</b> Move existing fence to lot line, extend fence 16' to 20' towards the rear of the lot along the lot line using same materials; install new posts and planking as needed                             |
|---------|--------------------------------------------------------------------------------------------------------------------------------------------------------------------------------------------------------------------------------------------------------------------------------------------|
| Page 6  | Moreau, Marcel & Barri Lynn, 30 First Way, Barnstable, Map 301, Parcel 048, built 1972                                                                                                                                                                                                     |
|         | 21 roof mounted solar panels on the rear elevation, black panels on black roof                                                                                                                                                                                                             |
| Page 17 | Fullam, Kevin, 259 Percival Drive, West Barnstable, Map 111, Parcel 063, built 1996                                                                                                                                                                                                        |
|         | Replace windows same grill pattern, replace siding with hardie clapboard, re-paint house and trim                                                                                                                                                                                          |
| Page 20 | George, Llyod, Trustee, 174 Commerce Road, Barnstable, Map 319, Parcel 095, Joseph G. Loring House, built 1835                                                                                                                                                                             |
|         | Remove 8'x14' shed, and replace with 8'x12' shed; shingle front, board and batten siding                                                                                                                                                                                                   |
| Page 28 | Wilson, Jeffrey, 4332 Main Street, Barnstable, Map 351, Parcel 032, built 1978 Construct a 10' X 12' shed; shingled front, barn board siding                                                                                                                                               |
| Page 33 | Gannon, Janice, 235 High Street, West Barnstable, Map 111, Parcel 019, built 1969                                                                                                                                                                                                          |
|         | Install 75 linear feet of 6' high stockade fence in rear                                                                                                                                                                                                                                   |
| Page 37 | Lombardi, Patrick, 84 Ridge Road, West Barnstable, Map 216, Parcel 055, built 1985                                                                                                                                                                                                         |
|         | Change roof line of shed structure to accept new Tesla solar shingles                                                                                                                                                                                                                      |
| Page 54 | Carswell, Robert & Young, Cheryl, 68 Hilliard's Hayway, West Barnstable, Map<br>136, Parcel 045, built 1978                                                                                                                                                                                |
|         | Install 120'to130' of 35" natural picket fence along the western property line                                                                                                                                                                                                             |
| Page 60 | Ordway Properties, LLC, 2211 Main Street, Barnstable, Map 237, Parcel 037, Smith-<br>Jenkins Homestead, built c.1775-1780, contributing structure in the Old King's<br>Highway Historic District<br>Install 26 roof mounted solar panels on the rear elevation of the workshop/outbuilding |
| Page 67 | Swanson, Paul, 92 Acre Hill Road, Barnstable, Map 297, Parcel 059/000, built                                                                                                                                                                                                               |
| rage 07 | 1978  Construct 26'X34.8' boat barn; board and batten siding, asphalt shingles                                                                                                                                                                                                             |
| Page 80 | Kirby, Kathleen & Neil, 77 Sunset Lane, Barnstable, Map 301, Parcel 025, built 2019                                                                                                                                                                                                        |
|         | Swap the placement of two windows on the second floor of the south elevation                                                                                                                                                                                                               |
| Page 83 | Margarets at Bursley Manor LLC, 651 Main Street, West Barnstable, Map 156, Parcel 057, built c.1827, contributing structure in the Old King's Highway Historic District, inventoried  Add four additional panels to previously approved stockade fence                                     |