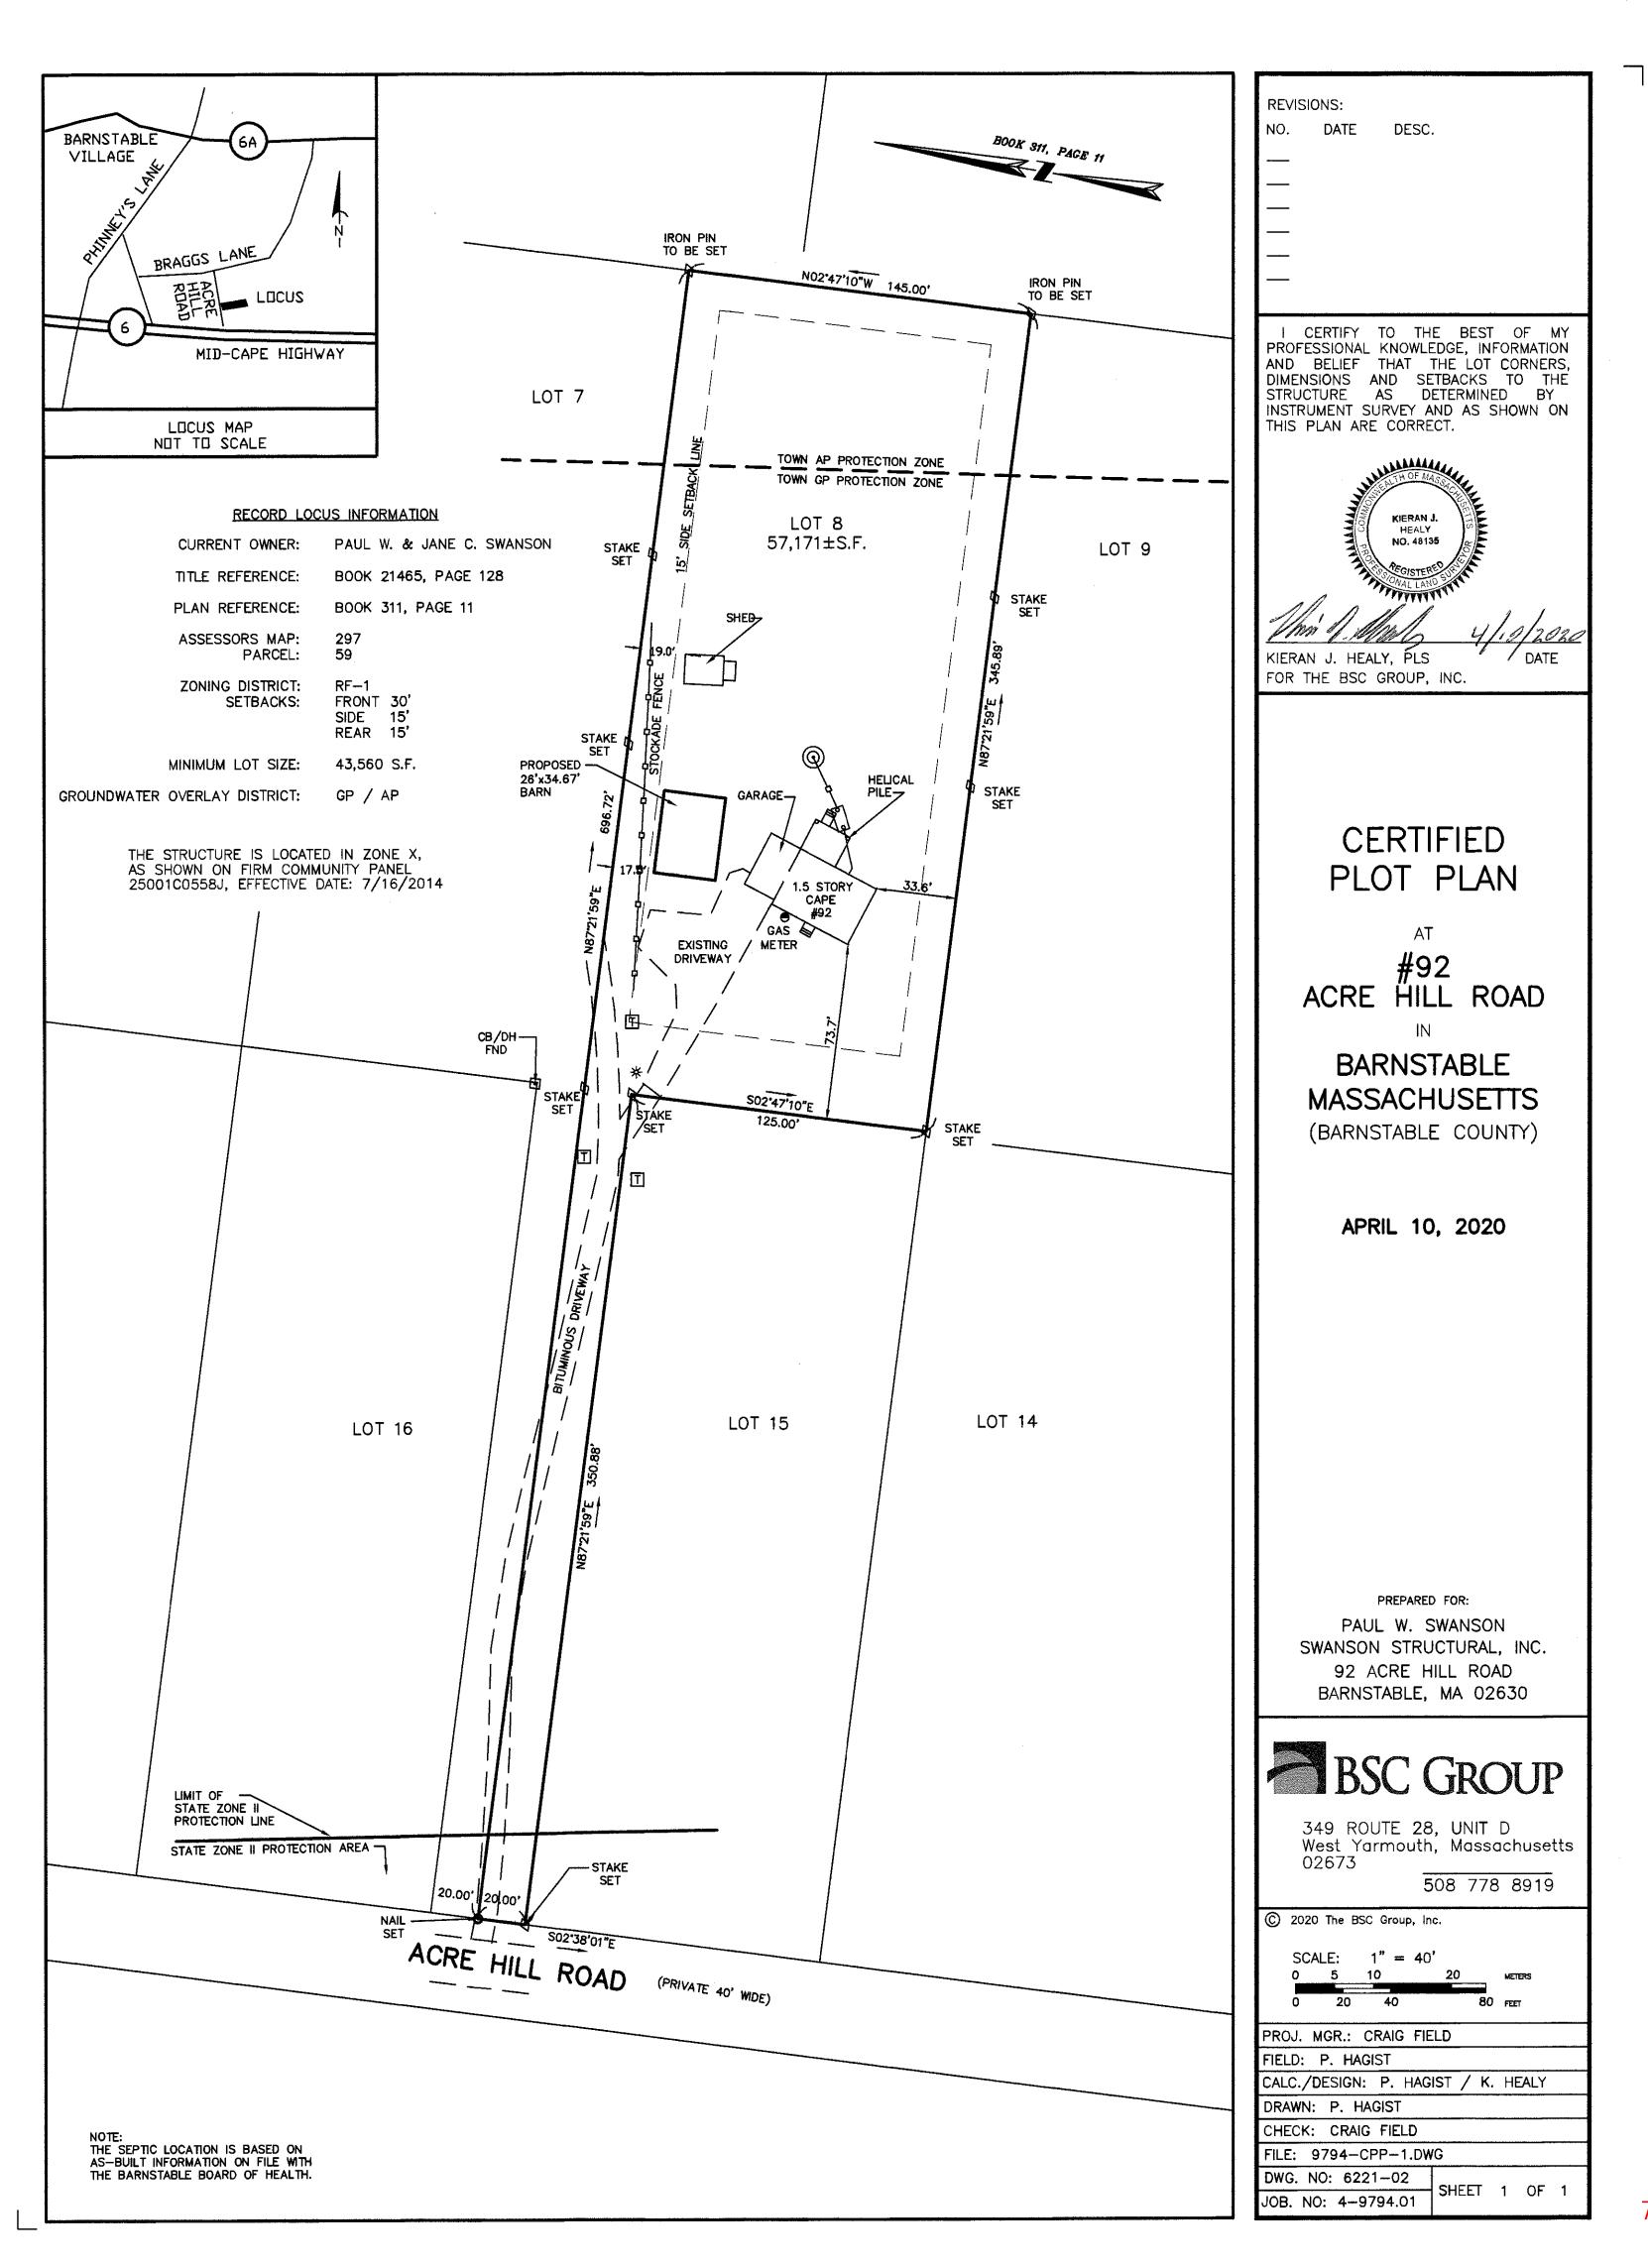

TRUSS | <b>(</b> ) | 3/2x 117/5 GL | (B) TRUSS 1 | 2 3 hx 117/8 GL |  |
|                       |             |           |            |               |             |                 |  |







RAFTER - PLATE - STUD

2 - 4'/2" HEAD LOK DOWN

2 - 6" TLOK UP

3/4"=1'-0"

| DES | IGN LOADS |           |
|-----|-----------|-----------|
| 3   | O PSF SNO | ω         |
|     |           | LT EXP. B |
|     | MASS CODE |           |
|     | NECTORS:  |           |
| A   | CJ+3Z5    | 20 REQ'D  |
| 3   | CJT4Z5    | 3 REQ'D   |
|     | CJ1575    | I RED'D   |

| IEW FREE  | STANDING BARN             |
|-----------|---------------------------|
| 2 ACKE H  | ILL RD                    |
| BARNSTABL | E. MA 02630               |
|           | TRUCTURAL, INC. 4/17/2020 |

ROOF FRAMING 1/4"= 1-0"









## Town of Barnstable, Planning & Development Department Old King's Highway Historic District Committee 200 Main Street, Hyannis, Massachusetts 02601

Phone 508.862.4787 Email erin.logan@town.barnstable.ma.us

## MINOR MODIFICATION TO PRIOR APPROVED PLAN

972 CMR Rules and Regulations, Section 1.03(2), 1.03: General Procedures

(2.) (a.) Only minor changes may be approved by the Committee without the filing of a new application and a new hearing. Minor changes include alterations that can be done without a detrimental impact on the overall appearance of the project such as altering a single window or door change or a minor change of colors. All minor changes by amendment will require the local Committee's or its designee's approval.

Submit 2 copies of the application and supporting ma