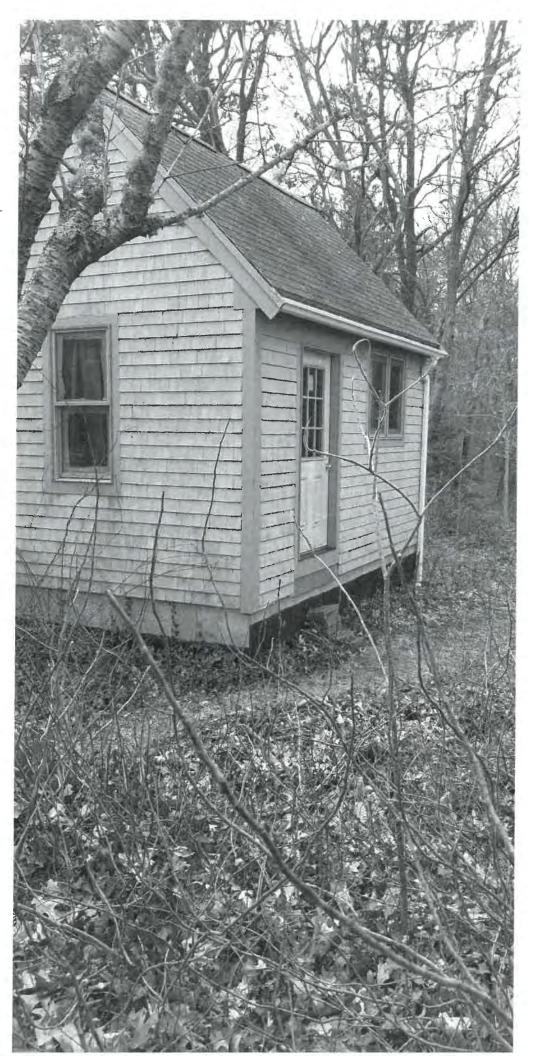

.

Approx. Scale: 1 inch = 42 feet

Legend

**Road Names** 



not true property boundaries and do not represent

such as building locations.

accurate relationships to physical objects on the map



#### **Town of Barnstable GIS Unit**

367 Main Street, Hyannis, MA 02601 508-862-4624

gis@town.barnstable.ma.us 4



#### PLOT PLAN

FOR THE PURPOSE OF OBTAINING A BUILDING PERMIT ONLY

LOCATION: 84 RIDGE ROAD WEST BARNSTABLE, MA

SCALE : 1" = 30'

DATE: NOVEMBER 22, 2002

REFERENCE: LOT 5 PB 151 PG 133

PREPARED FOR:

MARK GUEST

I HEREBY CERTIFY THAT THE STRUCTURE SHOWN ON THIS PLAN IS LOCATED ON THE GROUND AS SHOWN HEREON.



down cape engineering, inc.

yarmouth, ma

939 main st.

CIVIL ENGINEERS LAND SURVEYORS

02675

11/29/02\_





NDAL SIDE

LEOKING WEST





FROM
HOUSE
LOOKING
WEST



B)
FRONET
UIGH
LOCKING
SOVETH





LOOKING OAST

FAIR



BALK VIBLE WOOKING EAST



LOOKING MORTH/ FROM STONE WALL





VIEW
OF

BACK
OF

BUDG

FROM

BACK
OF

CCELDESAC

LOOKING

MONTH





N SHOWS LOCATION SEE LARGER SKETCHES LOT 467 PAPER CUL DE SAC RIDGE RD.

(CRICINAL BLOGS)

アのソスには、これの 刘

50

ORIGINAL BUILDING (M) RED = ROOF PURPLE - DECKS 1 1 1 1 SIDE VIEW LEOUND LEVEL (SIDE VIEW) THIS ROLL OF THE RECORD THE ROOM LINES THE TON ORDER) 5 TER でのなべいかがいのう To the state of th PREFERRED RODE LINE TO BES OFEN





THIS PROJECT BLUE = ORIGINAL ABOUT PURPLE = DECKS RED = ROOF 18×24 LAY CUT ROOF のアムラ 13006 DECKS 188 DURR MANG ステムへ 53



### Town of Barnstable, Planning & Development Department Old King's Highway Historic District Committee 200 Main Street, Hyannis, Massachusetts 02601 Phone 50