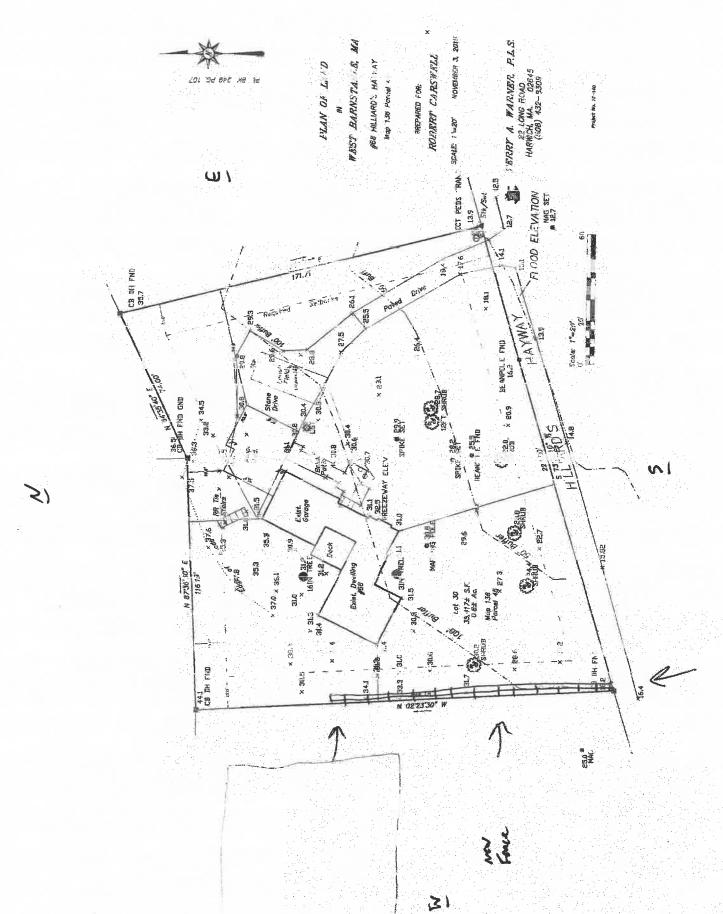

#### **Table of Contents**

| Page 2  | <b>Bishop, Craig, 1525 Hyannis Road Barnstable, Map 298, Parcel 007/000, built 1929</b> Move existing fence to lot line, extend fence 16' to 20' towards the rear of the lot along the lot line using same materials; install new posts and planking as needed                             |
|---------|--------------------------------------------------------------------------------------------------------------------------------------------------------------------------------------------------------------------------------------------------------------------------------------------|
| Page 6  | Moreau, Marcel & Barri Lynn, 30 First Way, Barnstable, Map 301, Parcel 048, built 1972                                                                                                                                                                                                     |
|         | 21 roof mounted solar panels on the rear elevation, black panels on black roof                                                                                                                                                                                                             |
| Page 17 | Fullam, Kevin, 259 Percival Drive, West Barnstable, Map 111, Parcel 063, built 1996                                                                                                                                                                                                        |
|         | Replace windows same grill pattern, replace siding with hardie clapboard, re-paint house and trim                                                                                                                                                                                          |
| Page 20 | George, Llyod, Trustee, 174 Commerce Road, Barnstable, Map 319, Parcel 095, Joseph G. Loring House, built 1835                                                                                                                                                                             |
|         | Remove 8'x14' shed, and replace with 8'x12' shed; shingle front, board and batten siding                                                                                                                                                                                                   |
| Page 28 | Wilson, Jeffrey, 4332 Main Street, Barnstable, Map 351, Parcel 032, built 1978 Construct a 10' X 12' shed; shingled front, barn board siding                                                                                                                                               |
| Page 33 | Gannon, Janice, 235 High Street, West Barnstable, Map 111, Parcel 019, built 1969                                                                                                                                                                                                          |
|         | Install 75 linear feet of 6' high stockade fence in rear                                                                                                                                                                                                                                   |
| Page 37 | Lombardi, Patrick, 84 Ridge Road, West Barnstable, Map 216, Parcel 055, built 1985                                                                                                                                                                                                         |
|         | Change roof line of shed structure to accept new Tesla solar shingles                                                                                                                                                                                                                      |
| Page 54 | Carswell, Robert & Young, Cheryl, 68 Hilliard's Hayway, West Barnstable, Map<br>136, Parcel 045, built 1978                                                                                                                                                                                |
|         | Install 120'to130' of 35" natural picket fence along the western property line                                                                                                                                                                                                             |
| Page 60 | Ordway Properties, LLC, 2211 Main Street, Barnstable, Map 237, Parcel 037, Smith-<br>Jenkins Homestead, built c.1775-1780, contributing structure in the Old King's<br>Highway Historic District<br>Install 26 roof mounted solar panels on the rear elevation of the workshop/outbuilding |
| Page 67 | Swanson, Paul, 92 Acre Hill Road, Barnstable, Map 297, Parcel 059/000, built                                                                                                                                                                                                               |
| rage 07 | 1978  Construct 26'X34.8' boat barn; board and batten siding, asphalt shingles                                                                                                                                                                                                             |
| Page 80 | Kirby, Kathleen & Neil, 77 Sunset Lane, Barnstable, Map 301, Parcel 025, built 2019                                                                                                                                                                                                        |
|         | Swap the placement of two windows on the second floor of the south elevation                                                                                                                                                                                                               |
| Page 83 | Margarets at Bursley Manor LLC, 651 Main Street, West Barnstable, Map 156, Parcel 057, built c.1827, contributing structure in the Old King's Highway Historic District, inventoried  Add four additional panels to previously approved stockade fence                                     |