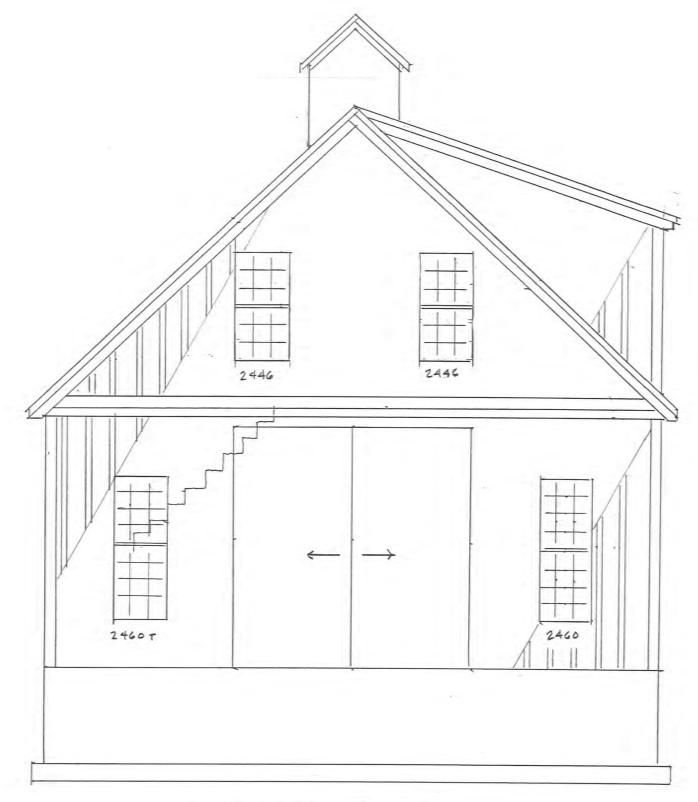

|









| BARNSTABLE, MA 02636                           |  |
|------------------------------------------------|--|
|                                                |  |
|                                                |  |
| SWANSON STRUCTURAL, INC.<br>TOB 6012 4/17/2020 |  |





NORTH ELEVATION

NEW FREE STANDING BARN 92 ACRE HILL RD

BARNSTABLE, MA 02630

SWANSON STRUCTURAL, INC 50B 6012 4/17/2020

SHEET 4 OF 11



EAST ELEVATION 1/4"= 1-0"



|           | EE STANDING BART          |
|-----------|---------------------------|
|           | HILL RD.<br>BLE, MA 02630 |
|           | STRUCTURAL INC.           |
| LILLISONI |                           |
|           | 2 4/17/2020               |





SOUTH ELEVATION

NEW FREE STANDING BARN

92 ACRE HILL RD

BARNSTABLE, MA 02630

SWANSON STRUCTUREL, INC. JOB 6012 4/17/2028

SHEET 6 OF 11





SECTION

NEW FREE STANDING BARN

92 ACRE HILL RD

BARNSTABLE, MA 02630

SWANSON STRUCTURAL, INC. JOB 6012 4/17/2020

JOB 6012 SHEET 7 OF 11





SECTION

NEW FREE STANDING BARN 92 ACRE HILL RD

BARNSTABLE, M 02630

SWANSON STRUCTURAL, INC. 50B 6012 4/17/2020

SHEET 8 OF 11

2×10 BLOCKING 32"O.C. 2 BAYS E TYP. GLULAM 6XB STRUT 6×8 STRUT OXIDXCE. 0 2-2×10 5/2×91/2

DE