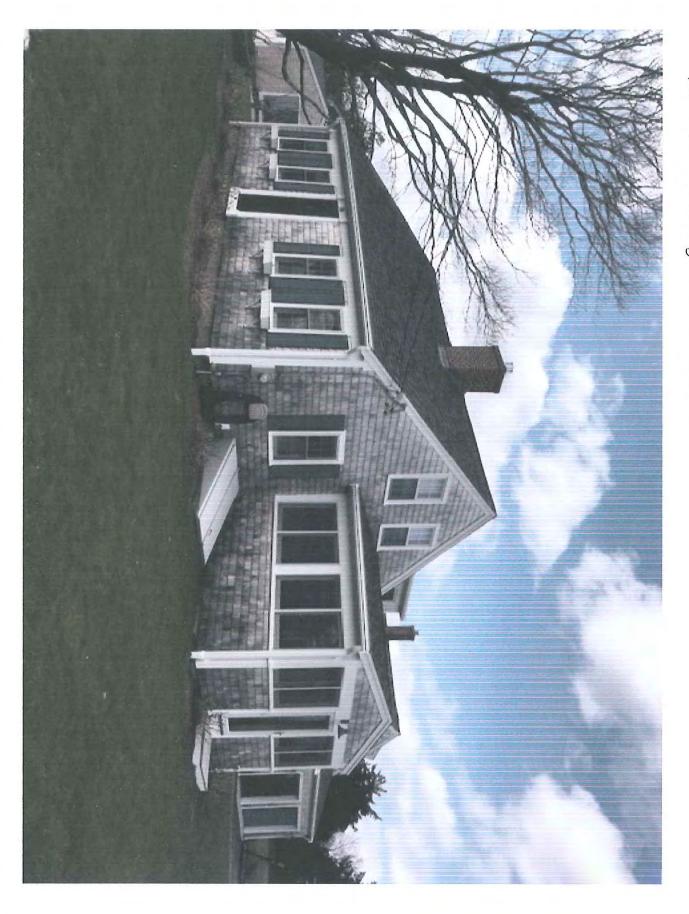

#### **Table of Contents**

| Page 2  | <b>Bishop, Craig, 1525 Hyannis Road Barnstable, Map 298, Parcel 007/000, built 1929</b> Move existing fence to lot line, extend fence 16' to 20' towards the rear of the lot along the lot line using same materials; install new posts and planking as needed                             |
|---------|--------------------------------------------------------------------------------------------------------------------------------------------------------------------------------------------------------------------------------------------------------------------------------------------|
| Page 6  | Moreau, Marcel & Barri Lynn, 30 First Way, Barnstable, Map 301, Parcel 048, built 1972                                                                                                                                                                                                     |
|         | 21 roof mounted solar panels on the rear elevation, black panels on black roof                                                                                                                                                                                                             |
| Page 17 | Fullam, Kevin, 259 Percival Drive, West Barnstable, Map 111, Parcel 063, built 1996                                                                                                                                                                                                        |
|         | Replace windows same grill pattern, replace siding with hardie clapboard, re-paint house and trim                                                                                                                                                                                          |
| Page 20 | George, Llyod, Trustee, 174 Commerce Road, Barnstable, Map 319, Parcel 095, Joseph G. Loring House, built 1835                                                                                                                                                                             |
|         | Remove 8'x14' shed, and replace with 8'x12' shed; shingle front, board and batten siding                                                                                                                                                                                                   |
| Page 28 | Wilson, Jeffrey, 4332 Main Street, Barnstable, Map 351, Parcel 032, built 1978 Construct a 10' X 12' shed; shingled front, barn board siding                                                                                                                                               |
| Page 33 | Gannon, Janice, 235 High Street, West Barnstable, Map 111, Parcel 019, built 1969                                                                                                                                                                                                          |
|         | Install 75 linear feet of 6' high stockade fence in rear                                                                                                                                                                                                                                   |
| Page 37 | Lombardi, Patrick, 84 Ridge Road, West Barnstable, Map 216, Parcel 055, built 1985                                                                                                                                                                                                         |
|         | Change roof line of shed structure to accept new Tesla solar shingles                                                                                                                                                                                                                      |
| Page 54 | Carswell, Robert & Young, Cheryl, 68 Hilliard's Hayway, West Barnstable, Map<br>136, Parcel 045, built 1978                                                                                                                                                                                |
|         | Install 120'to130' of 35" natural picket fence along the western property line                                                                                                                                                                                                             |
| Page 60 | Ordway Properties, LLC, 2211 Main Street, Barnstable, Map 237, Parcel 037, Smith-<br>Jenkins Homestead, built c.1775-1780, contributing structure in the Old King's<br>Highway Historic District<br>Install 26 roof mounted solar panels on the rear elevation of the workshop/outbuilding |
| Page 67 | Swanson, Paul, 92 Acre Hill Road, Barnstable, Map 297, Parcel 059/000, built                                                                                                                                                                                                               |
| rage 07 | 1978  Construct 26'X34.8' boat barn; board and batten siding, asphalt shingles                                                                                                                                                                                                             |
| Page 80 | Kirby, Kathleen & Neil, 77 Sunset Lane, Barnstable, Map 301, Parcel 025, built 2019                                                                                                                                                                                                        |
|         | Swap the placement of two windows on the second floor of the south elevation                                                                                                                                                                                                               |
| Page 83 | Margarets at Bursley Manor LLC, 651 Main Street, West Barnstable, Map 156, Parcel 057, built c.1827, contributing structure in the Old King's Highway Historic District, inventoried  Add four additional panels to previously approved stockade fence                                     |