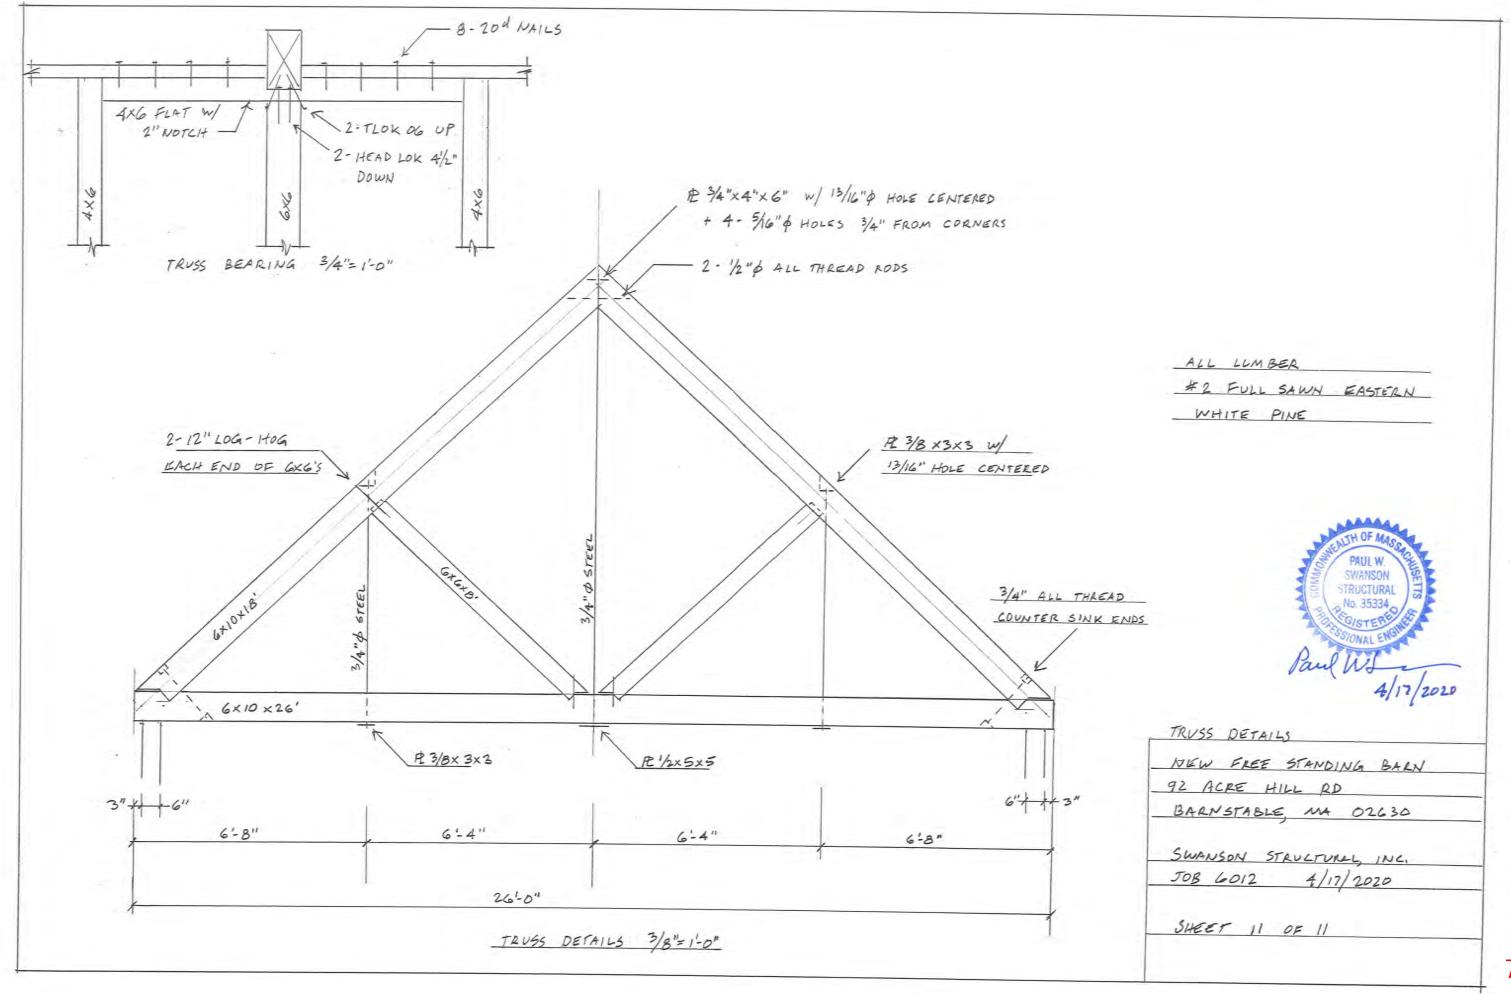

) TRUSS | <b>(</b> ) | 3/2x 117/5 GL | (B) TRUSS 1 | 2 3 hx 117/8 GL |  |
|                       |             |           |            |               |             |                 |  |







RAFTER - PLATE - STUD

2 - 4'/2" HEAD LOK DOWN

2 - 6" TLOK UP

3/4"=1'-0"

| DES | IGN LOADS |           |
|-----|-----------|-----------|
| 3   | O PSF SNO | ω         |
|     |           | LT EXP. B |
|     | MASS CODE |           |
|     | NECTORS:  |           |
| A   | CJ+3Z5    | 20 REQ'D  |
| 3   | CJT4Z5    | 3 REQ'D   |
|     | CJ1575    | I RED'D   |

| IEW FREE  | STANDING BARN             |
|-----------|---------------------------|
| 2 ACKE H  | ILL RD                    |
| BARNSTABL | E. MA 02630               |
|           | TRUCTURAL, INC. 4/17/2020 |

ROOF FRAMING 1/4"= 1-0"









## Town of Barnstable, Planning & Development Department Old King's Highway Historic District Committee 200 Main Street, Hyannis, Massachusetts 02601

Phone 508.862.4787 Email erin.logan@town.barnstable.ma.us

## MINOR MODIFICATION TO PRIOR APPROVED PLAN

972 CMR Rules and Regulations, Section 1.03(2), 1.03: General Procedures

(2.) (a.) Only minor changes may be approved by the Committee without the filing of a new application and a new hearing. Minor changes include alterations that can be done without a detrimental impact on the overall appearance of the project such as altering a single window or door change or a minor change of colors. All minor changes by amendment will require the local Committee's or its designee's approval.

Submit 2 copies of the application and supporting