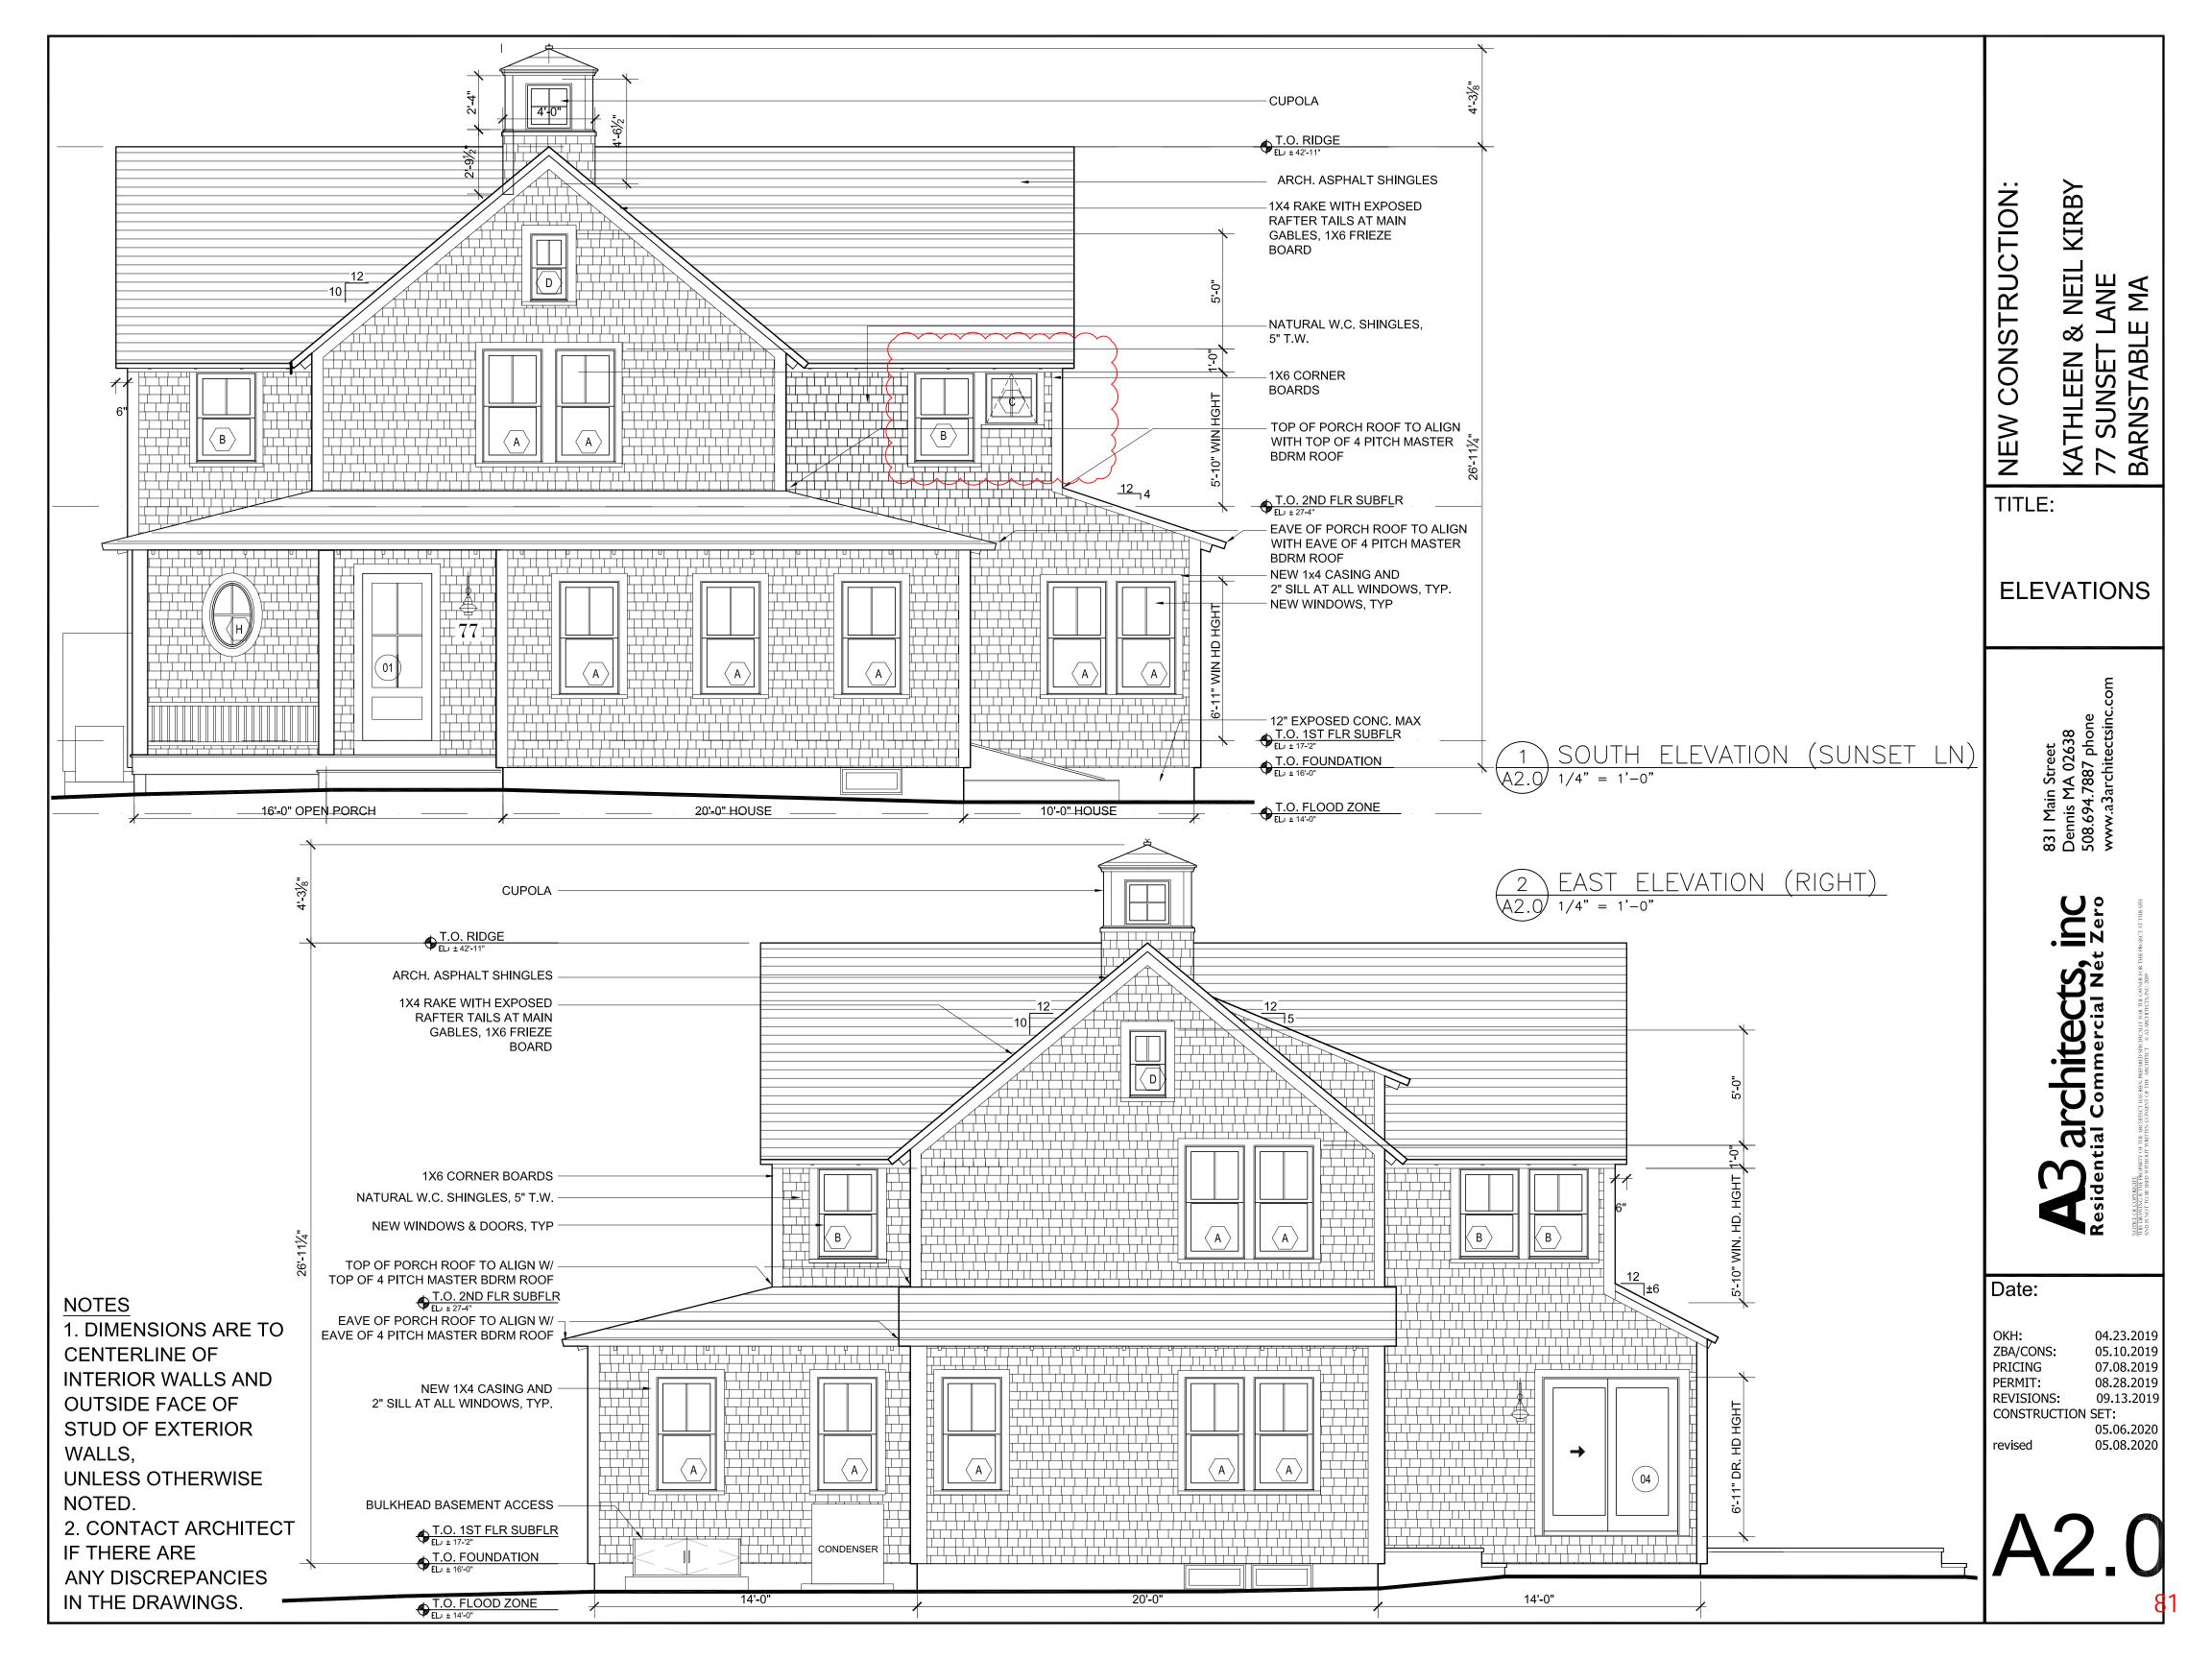

#### **Table of Contents**

| Page 2  | <b>Bishop, Craig, 1525 Hyannis Road Barnstable, Map 298, Parcel 007/000, built 1929</b> Move existing fence to lot line, extend fence 16' to 20' towards the rear of the lot along the lot line using same materials; install new posts and planking as needed                             |
|---------|--------------------------------------------------------------------------------------------------------------------------------------------------------------------------------------------------------------------------------------------------------------------------------------------|
| Page 6  | Moreau, Marcel & Barri Lynn, 30 First Way, Barnstable, Map 301, Parcel 048, built 1972                                                                                                                                                                                                     |
|         | 21 roof mounted solar panels on the rear elevation, black panels on black roof                                                                                                                                                                                                             |
| Page 17 | Fullam, Kevin, 259 Percival Drive, West Barnstable, Map 111, Parcel 063, built 1996                                                                                                                                                                                                        |
|         | Replace windows same grill pattern, replace siding with hardie clapboard, re-paint house and trim                                                                                                                                                                                          |
| Page 20 | George, Llyod, Trustee, 174 Commerce Road, Barnstable, Map 319, Parcel 095, Joseph G. Loring House, built 1835                                                                                                                                                                             |
|         | Remove 8'x14' shed, and replace with 8'x12' shed; shingle front, board and batten siding                                                                                                                                                                                                   |
| Page 28 | Wilson, Jeffrey, 4332 Main Street, Barnstable, Map 351, Parcel 032, built 1978 Construct a 10' X 12' shed; shingled front, barn board siding                                                                                                                                               |
| Page 33 | Gannon, Janice, 235 High Street, West Barnstable, Map 111, Parcel 019, built 1969                                                                                                                                                                                                          |
|         | Install 75 linear feet of 6' high stockade fence in rear                                                                                                                                                                                                                                   |
| Page 37 | Lombardi, Patrick, 84 Ridge Road, West Barnstable, Map 216, Parcel 055, built 1985                                                                                                                                                                                                         |
|         | Change roof line of shed structure to accept new Tesla solar shingles                                                                                                                                                                                                                      |
| Page 54 | Carswell, Robert & Young, Cheryl, 68 Hilliard's Hayway, West Barnstable, Map<br>136, Parcel 045, built 1978                                                                                                                                                                                |
|         | Install 120'to130' of 35" natural picket fence along the western property line                                                                                                                                                                                                             |
| Page 60 | Ordway Properties, LLC, 2211 Main Street, Barnstable, Map 237, Parcel 037, Smith-<br>Jenkins Homestead, built c.1775-1780, contributing structure in the Old King's<br>Highway Historic District<br>Install 26 roof mounted solar panels on the rear elevation of the workshop/outbuilding |
| Page 67 | Swanson, Paul, 92 Acre Hill Road, Barnstable, Map 297, Parcel 059/000, built                                                                                                                                                                                                               |
| rage 07 | 1978  Construct 26'X34.8' boat barn; board and batten siding, asphalt shingles                                                                                                                                                                                                             |
| Page 80 | Kirby, Kathleen & Neil, 77 Sunset Lane, Barnstable, Map 301, Parcel 025, built 2019                                                                                                                                                                                                        |
|         | Swap the placement of two windows on the second floor of the south elevation                                                                                                                                                                                                               |
| Page 83 | Margarets at Bursley Manor LLC, 651 Main Street, West Barnstable, Map 156, Parcel 057, built c.1827, contributing structure in the Old King's Highway Historic District, inventoried  Add four additional panels to previously approved stockade fence                                     |