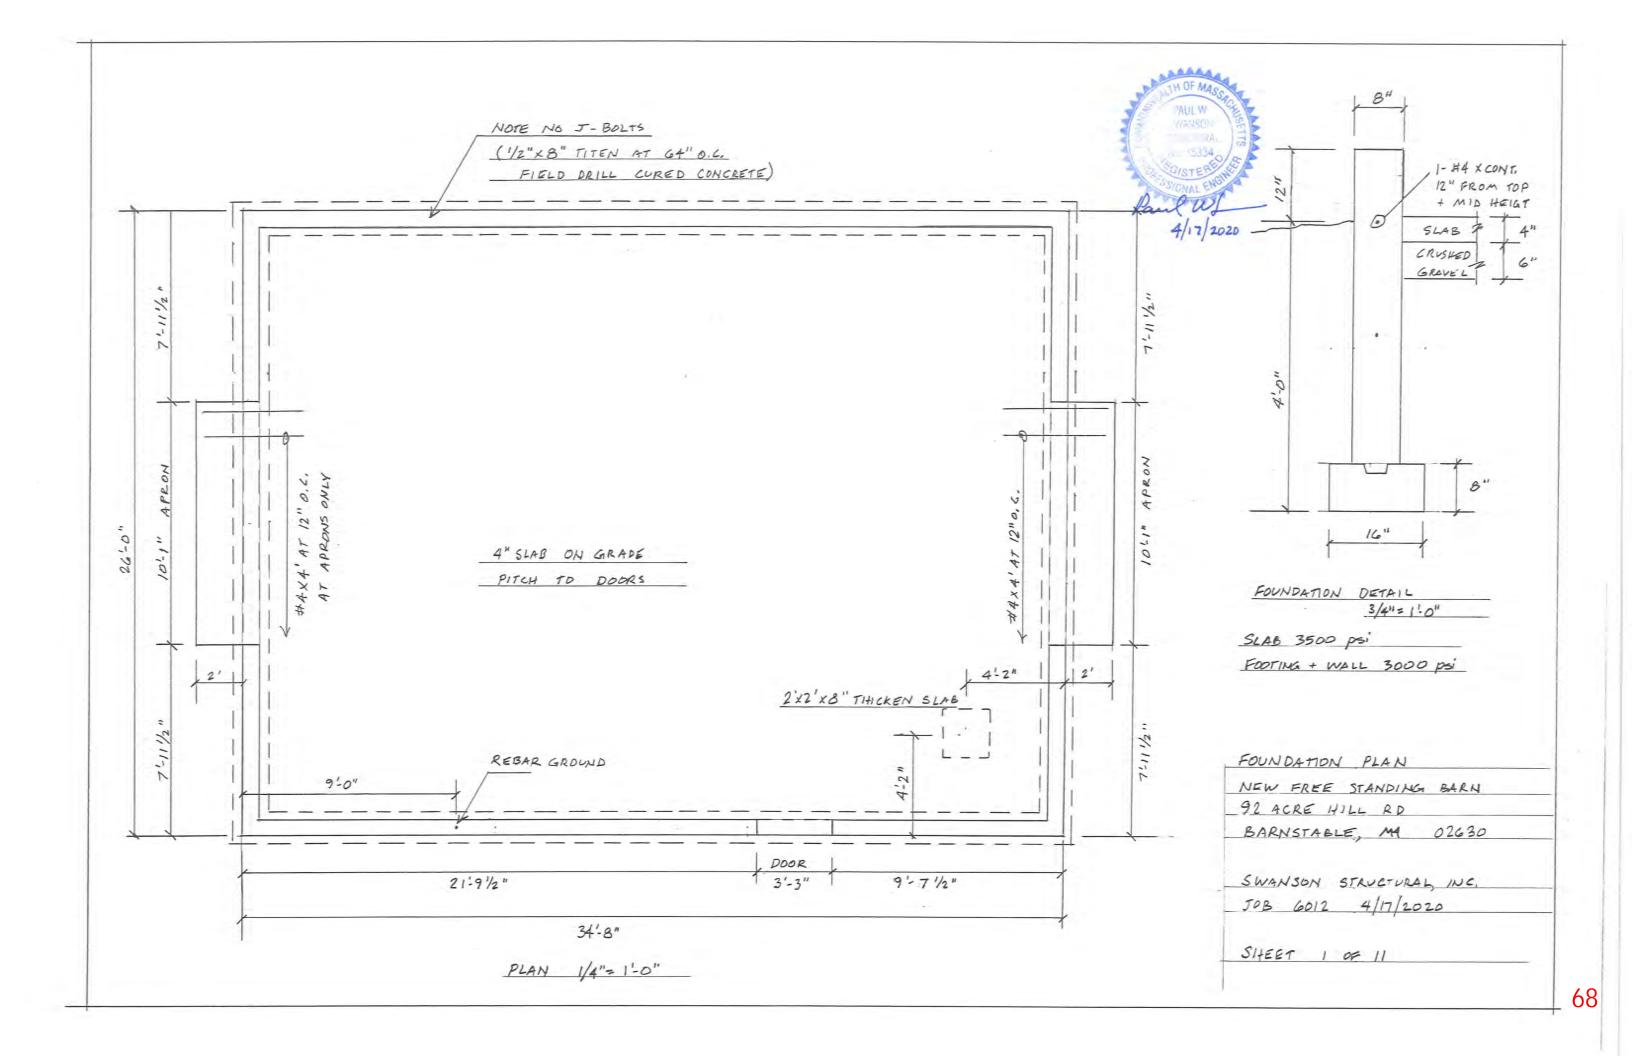

#### **Table of Contents**

| Page 2  | <b>Bishop, Craig, 1525 Hyannis Road Barnstable, Map 298, Parcel 007/000, built 1929</b> Move existing fence to lot line, extend fence 16' to 20' towards the rear of the lot along the lot line using same materials; install new posts and planking as needed                             |
|---------|--------------------------------------------------------------------------------------------------------------------------------------------------------------------------------------------------------------------------------------------------------------------------------------------|
| Page 6  | Moreau, Marcel & Barri Lynn, 30 First Way, Barnstable, Map 301, Parcel 048, built 1972                                                                                                                                                                                                     |
|         | 21 roof mounted solar panels on the rear elevation, black panels on black roof                                                                                                                                                                                                             |
| Page 17 | Fullam, Kevin, 259 Percival Drive, West Barnstable, Map 111, Parcel 063, built 1996                                                                                                                                                                                                        |
|         | Replace windows same grill pattern, replace siding with hardie clapboard, re-paint house and trim                                                                                                                                                                                          |
| Page 20 | George, Llyod, Trustee, 174 Commerce Road, Barnstable, Map 319, Parcel 095, Joseph G. Loring House, built 1835                                                                                                                                                                             |
|         | Remove 8'x14' shed, and replace with 8'x12' shed; shingle front, board and batten siding                                                                                                                                                                                                   |
| Page 28 | Wilson, Jeffrey, 4332 Main Street, Barnstable, Map 351, Parcel 032, built 1978 Construct a 10' X 12' shed; shingled front, barn board siding                                                                                                                                               |
| Page 33 | Gannon, Janice, 235 High Street, West Barnstable, Map 111, Parcel 019, built 1969                                                                                                                                                                                                          |
|         | Install 75 linear feet of 6' high stockade fence in rear                                                                                                                                                                                                                                   |
| Page 37 | Lombardi, Patrick, 84 Ridge Road, West Barnstable, Map 216, Parcel 055, built 1985                                                                                                                                                                                                         |
|         | Change roof line of shed structure to accept new Tesla solar shingles                                                                                                                                                                                                                      |
| Page 54 | Carswell, Robert & Young, Cheryl, 68 Hilliard's Hayway, West Barnstable, Map<br>136, Parcel 045, built 1978                                                                                                                                                                                |
|         | Install 120'to130' of 35" natural picket fence along the western property line                                                                                                                                                                                                             |
| Page 60 | Ordway Properties, LLC, 2211 Main Street, Barnstable, Map 237, Parcel 037, Smith-<br>Jenkins Homestead, built c.1775-1780, contributing structure in the Old King's<br>Highway Historic District<br>Install 26 roof mounted solar panels on the rear elevation of the workshop/outbuilding |
| Page 67 | Swanson, Paul, 92 Acre Hill Road, Barnstable, Map 297, Parcel 059/000, built                                                                                                                                                                                                               |
| rage 07 | 1978  Construct 26'X34.8' boat barn; board and batten siding, asphalt shingles                                                                                                                                                                                                             |
| Page 80 | Kirby, Kathleen & Neil, 77 Sunset Lane, Barnstable, Map 301, Parcel 025, built 2019                                                                                                                                                                                                        |
|         | Swap the placement of two windows on the second floor of the south elevation                                                                                                                                                                                                               |
| Page 83 | Margarets at Bursley Manor LLC, 651 Main Street, West Barnstable, Map 156, Parcel 057, built c.1827, contributing structure in the Old King's Highway Historic District, inventoried  Add four additional panels to previously approved stockade fence                                     |