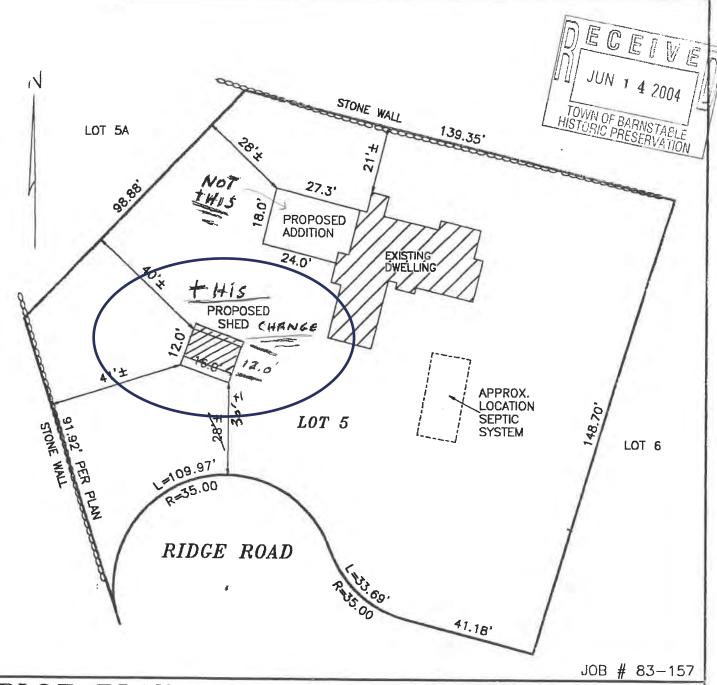

#### **Table of Contents**

| Page 2  | <b>Bishop, Craig, 1525 Hyannis Road Barnstable, Map 298, Parcel 007/000, built 1929</b> Move existing fence to lot line, extend fence 16' to 20' towards the rear of the lot along the lot line using same materials; install new posts and planking as needed                             |
|---------|--------------------------------------------------------------------------------------------------------------------------------------------------------------------------------------------------------------------------------------------------------------------------------------------|
| Page 6  | Moreau, Marcel & Barri Lynn, 30 First Way, Barnstable, Map 301, Parcel 048, built 1972                                                                                                                                                                                                     |
|         | 21 roof mounted solar panels on the rear elevation, black panels on black roof                                                                                                                                                                                                             |
| Page 17 | Fullam, Kevin, 259 Percival Drive, West Barnstable, Map 111, Parcel 063, built 1996                                                                                                                                                                                                        |
|         | Replace windows same grill pattern, replace siding with hardie clapboard, re-paint house and trim                                                                                                                                                                                          |
| Page 20 | George, Llyod, Trustee, 174 Commerce Road, Barnstable, Map 319, Parcel 095, Joseph G. Loring House, built 1835                                                                                                                                                                             |
|         | Remove 8'x14' shed, and replace with 8'x12' shed; shingle front, board and batten siding                                                                                                                                                                                                   |
| Page 28 | Wilson, Jeffrey, 4332 Main Street, Barnstable, Map 351, Parcel 032, built 1978 Construct a 10' X 12' shed; shingled front, barn board siding                                                                                                                                               |
| Page 33 | Gannon, Janice, 235 High Street, West Barnstable, Map 111, Parcel 019, built 1969                                                                                                                                                                                                          |
|         | Install 75 linear feet of 6' high stockade fence in rear                                                                                                                                                                                                                                   |
| Page 37 | Lombardi, Patrick, 84 Ridge Road, West Barnstable, Map 216, Parcel 055, built 1985                                                                                                                                                                                                         |
|         | Change roof line of shed structure to accept new Tesla solar shingles                                                                                                                                                                                                                      |
| Page 54 | Carswell, Robert & Young, Cheryl, 68 Hilliard's Hayway, West Barnstable, Map<br>136, Parcel 045, built 1978                                                                                                                                                                                |
|         | Install 120'to130' of 35" natural picket fence along the western property line                                                                                                                                                                                                             |
| Page 60 | Ordway Properties, LLC, 2211 Main Street, Barnstable, Map 237, Parcel 037, Smith-<br>Jenkins Homestead, built c.1775-1780, contributing structure in the Old King's<br>Highway Historic District<br>Install 26 roof mounted solar panels on the rear elevation of the workshop/outbuilding |
| Page 67 | Swanson, Paul, 92 Acre Hill Road, Barnstable, Map 297, Parcel 059/000, built                                                                                                                                                                                                               |
| rage 07 | 1978  Construct 26'X34.8' boat barn; board and batten siding, asphalt shingles                                                                                                                                                                                                             |
| Page 80 | Kirby, Kathleen & Neil, 77 Sunset Lane, Barnstable, Map 301, Parcel 025, built 2019                                                                                                                                                                                                        |
|         | Swap the placement of two windows on the second floor of the south elevation                                                                                                                                                                                                               |
| Page 83 | Margarets at Bursley Manor LLC, 651 Main Street, West Barnstable, Map 156, Parcel 057, built c.1827, contributing structure in the Old King's Highway Historic District, inventoried  Add four additional panels to previously approved stockade fence                                     |