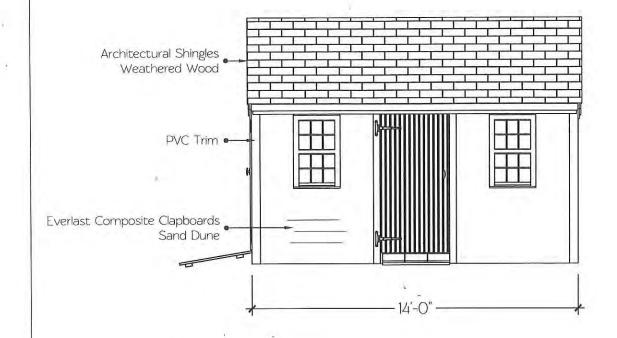

AP

SCALE 1"=2000'±

ASSESSORS MAP 319 PARCEL 95

LOCUS IS WITHIN FEMA FLOOD ZONE X AS SHOWN ON COMMUNITY PANEL #25001C0558J EFF. 7/16/14

DATUM: NAVD'88

#### ZONING SUMMARY

ZONING DISTRICT: RB DISTRICT

MIN. LOT SIZE
MIN. LOT FRONTAGE
MIN. LOT WDTH
MIN. FRONT SETBACK
MIN. SIDE SETBACK
MIN. REAR SETBACK 43,560 S.F. 20' 100' 20' 10' 10'

SITE IS LOCATED WITHIN AP DISTRICT (NOTE: DWELLING IS CONNECTED TO TOWN SEWER)

100' BUFFER TO B. V.W.

FOCE OF

WF3 A

Scale: 1"= 20'

LOT AREA 32,253 SF± CB FND OP. DECK RF-BUILD SUNROOM PROP. GARAGE EXPANSION PROP. EXPANSION EXIST. DWELL. FF=15.7 EDGE OF PARTIENT COMMERCE ROAD SITE PLAN BARNSTABLE, MA PREPARED FOR

CB

174 COMMERCE ROAD

#### LLOYD GEORGE

DATE: OCTOBER 11, 2017





939 Main Street ( Rte 6A) YARMOUTHPORT MA 02675

05-066GEORGE.DWG



















PINEHARBOR.COM 1-800-368-SHED

259 Queen Anne Road Harwich, MA 02645 p: (508) 430-2800 f: (508) 430-1115 barns@pineharbor.com

ENGINEER'S STAMP

PROJECT:

8' x 14' Quivett Cape

CLIENT:

LLOYD GEORGE

ADDRESS:

PHONE:

E-MAIL:

ADDRESS OF PROPOSED WORK:

REVISION DATE:

6/28/19

DRAWN BY: .

GB

Scale: 1/4" = 1'-0" Unless otherwise noted

Page A.1











PINEHARBOR.COM 1-800-368-SHED

259 Queen Anne Road Harwich, MA 02645 p: (508) 430-2800 f: (508) 430-1115 barns@pineharbor.com

ENGINEER'S STAMP

PROJECT:

8' x 14' Quivett Cape

CLIENT:

ADDRESS:

PHONE:

E-MAIL:

ADDRESS OF PROPOSED WORK:

REVISION DATE:

6/28/19

DRAWN BY:

GB

Scale: 1/4" = 1'-0" Unless otherwise noted

Page A.1











## TOWN OF BARNSTABLE **PROPERTY MAPS** 319094 #1094 319095 #174 319140002 #15