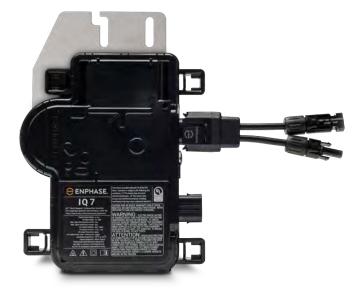

TOMER RESIDENCE: MARCEL MOREAU 30 1ST WAY, BARNSTABLE, MA, 02630

TEL. (207) 310-8386 APN #: BARN-000301-000000-000048

PROJECT NUMBER: 221R-030MORE

ARB Rendering Page 2



# Enphase IQ 7 and IQ 7+ Microinverters

The high-powered smart grid-ready

Enphase IQ 7 Micro™ and Enphase IQ 7+ Micro™

dramatically simplify the installation process while achieving the highest system efficiency.

Part of the Enphase IQ System, the IQ 7 and IQ 7+ Microinverters integrate with the Enphase IQ Envoy™, Enphase IQ Battery™, and the Enphase Enlighten™ monitoring and analysis software.

IQ Series Microinverters extend the reliability standards set forth by previous generations and undergo over a million hours of power-on testing, enabling Enphase to provide an industry-leading warranty of up to 25 years.



#### Easy to Install

- · Lightweight and simple
- · Faster installation with improved, lighter two-wire cabling
- Built-in rapid shutdown compliant (NEC 2014 & 2017)

#### Productive and Reliable

- · Optimized for high powered 60-cell and 72-cell\* modules
- · More than a million hours of testing
- · Class II double-insulated enclosure
- UL listed

#### Smart Grid Ready

- Complies with advanced grid support, voltage and frequency ride-through requirements
- Remotely updates to respond to changing grid requirements
- · Configurable for varying grid profiles
- Meets CA Rule 21 (UL 1741-SA)
- \* The IQ 7+ Micro is required to support 72-cell modules.





### Enphase IQ 7 and IQ 7+ Microinverters

| INPUT DATA (DC)                                          | IQ7-60-2-US