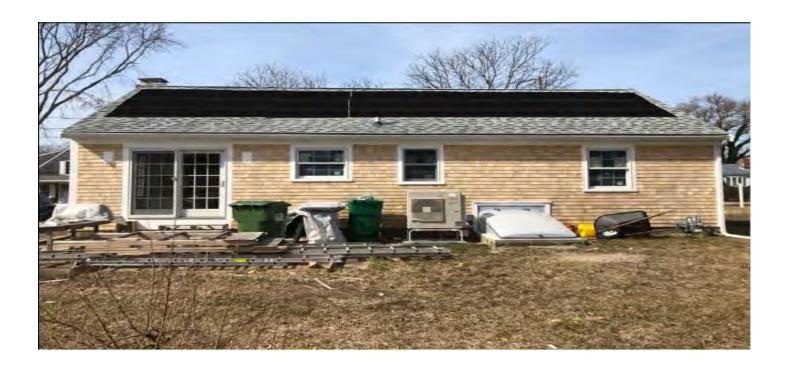

#### **Table of Contents**

| Page 2  | <b>Bishop, Craig, 1525 Hyannis Road Barnstable, Map 298, Parcel 007/000, built 1929</b> Move existing fence to lot line, extend fence 16' to 20' towards the rear of the lot along the lot line using same materials; install new posts and planking as needed                             |
|---------|--------------------------------------------------------------------------------------------------------------------------------------------------------------------------------------------------------------------------------------------------------------------------------------------|
| Page 6  | Moreau, Marcel & Barri Lynn, 30 First Way, Barnstable, Map 301, Parcel 048, built 1972                                                                                                                                                                                                     |
|         | 21 roof mounted solar panels on the rear elevation, black panels on black roof                                                                                                                                                                                                             |
| Page 17 | Fullam, Kevin, 259 Percival Drive, West Barnstable, Map 111, Parcel 063, built 1996                                                                                                                                                                                                        |
|         | Replace windows same grill pattern, replace siding with hardie clapboard, re-paint house and trim                                                                                                                                                                                          |
| Page 20 | George, Llyod, Trustee, 174 Commerce Road, Barnstable, Map 319, Parcel 095, Joseph G. Loring House, built 1835                                                                                                                                                                             |
|         | Remove 8'x14' shed, and replace with 8'x12' shed; shingle front, board and batten siding                                                                                                                                                                                                   |
| Page 28 | Wilson, Jeffrey, 4332 Main Street, Barnstable, Map 351, Parcel 032, built 1978 Construct a 10' X 12' shed; shingled front, barn board siding                                                                                                                                               |
| Page 33 | Gannon, Janice, 235 High Street, West Barnstable, Map 111, Parcel 019, built 1969                                                                                                                                                                                                          |
|         | Install 75 linear feet of 6' high stockade fence in rear                                                                                                                                                                                                                                   |
| Page 37 | Lombardi, Patrick, 84 Ridge Road, West Barnstable, Map 216, Parcel 055, built 1985                                                                                                                                                                                                         |
|         | Change roof line of shed structure to accept new Tesla solar shingles                                                                                                                                                                                                                      |
| Page 54 | Carswell, Robert & Young, Cheryl, 68 Hilliard's Hayway, West Barnstable, Map<br>136, Parcel 045, built 1978                                                                                                                                                                                |
|         | Install 120'to130' of 35" natural picket fence along the western property line                                                                                                                                                                                                             |
| Page 60 | Ordway Properties, LLC, 2211 Main Street, Barnstable, Map 237, Parcel 037, Smith-<br>Jenkins Homestead, built c.1775-1780, contributing structure in the Old King's<br>Highway Historic District<br>Install 26 roof mounted solar panels on the rear elevation of the workshop/outbuilding |
| Page 67 | Swanson, Paul, 92 Acre Hill Road, Barnstable, Map 297, Parcel 059/000, built                                                                                                                                                                                                               |
| rage 07 | 1978  Construct 26'X34.8' boat barn; board and batten siding, asphalt shingles                                                                                                                                                                                                             |
| Page 80 | Kirby, Kathleen & Neil, 77 Sunset Lane, Barnstable, Map 301, Parcel 025, built 2019                                                                                                                                                                                                        |
|         | Swap the placement of two windows on the second floor of the south elevation                                                                                                                                                                                                               |
| Page 83 | Margarets at Bursley Manor LLC, 651 Main Street, West Barnstable, Map 156, Parcel 057, built c.1827, contributing structure in the Old King's Highway Historic District, inventoried  Add four additional panels to previously approved stockade fence                                     |