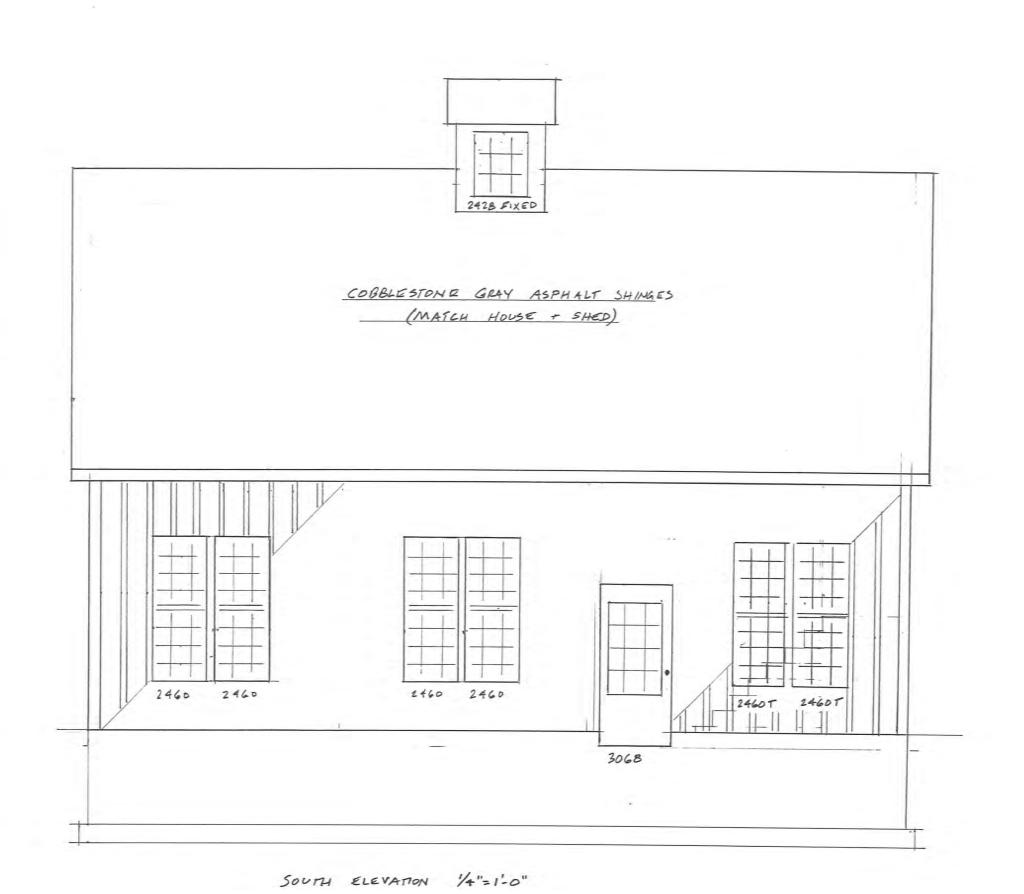

|









| BARNSTABLE, MA 02636                           |  |
|------------------------------------------------|--|
|                                                |  |
|                                                |  |
| SWANSON STRUCTURAL, INC.<br>TOB 6012 4/17/2020 |  |





NORTH ELEVATION

NEW FREE STANDING BARN 92 ACRE HILL RD

BARNSTABLE, MA 02630

SWANSON STRUCTURAL, INC 50B 6012 4/17/2020

SHEET 4 OF 11



EAST ELEVATION 1/4"= 1-0"



|           | EE STANDING BART          |
|-----------|---------------------------|
|           | HILL RD.<br>BLE, MA 02630 |
|           | STRUCTURAL INC.           |
| LILLISONI |                           |
|           | 2 4/17/2020               |





SOUTH ELEVATION

NEW FREE STANDING BARN

92 ACRE HILL RD

BARNSTABLE, MA 02630

SWANSON STRUCTUREL, INC. JOB 6012 4/17/2028

SHEET 6 OF 11





SECTION

NEW FREE STANDING BARN

92 ACRE HILL RD

BARNSTABLE, MA 02630

SWANSON STRUCTURAL, INC. JOB 6012 4/17/2020

JOB 6012 SHEET 7 OF 11





SECTION

NEW FREE STANDING BARN 92 ACRE HILL RD

BARNSTABLE, M 02630

SWANSON STRUCTURAL, INC. 50B 6012 4/17/2020

SHEET 8 OF 11

2×10 BLOCKING 32"O.C. 2 BAYS E TYP. GLULAM 6XB STRUT 6×8 STRUT OXIDXCE. 0 2-2×10 5/2×91/2

DESIGN LOADS

30 PSF SNOW

140 MPH VULT, EXP. B

40 PSF LIVE LOFT

MAGS, CODE 9th EDITION

NOTES:

ALL LUMBER #2 EASTERN

WHITE PINE FROM

R.D. WILLIAMS, CARVER, MA

CONNECTORS

D CJT4ZL 4 REGID

E U2G R 31 REGID

B U4G R 2 REGID

LOFT FRAMING

NEW FREE STANDING BARN

92 ACRE HILL RD