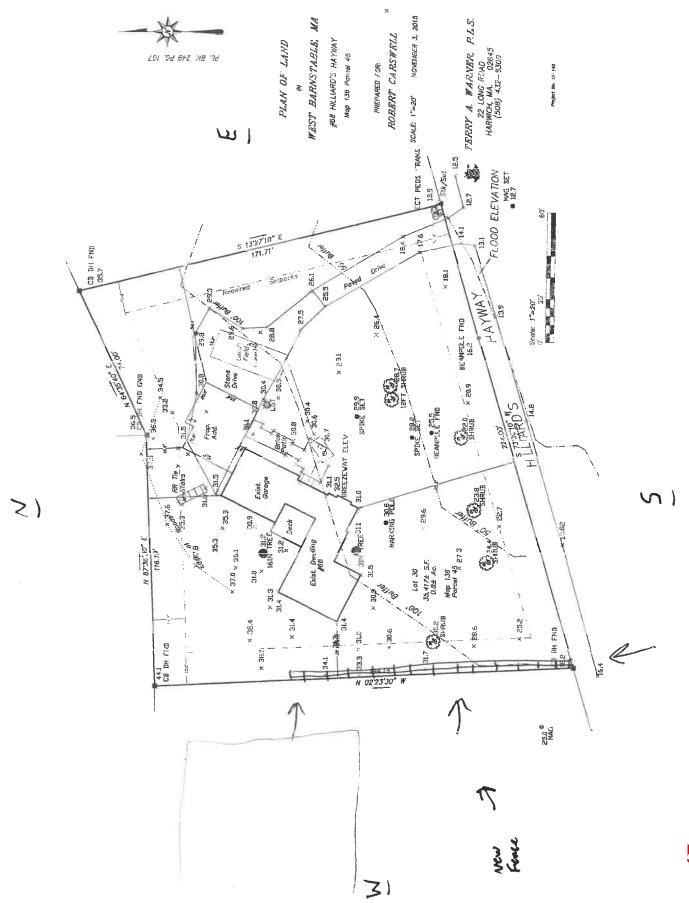

#### **Table of Contents**

| Page 2  | <b>Bishop, Craig, 1525 Hyannis Road Barnstable, Map 298, Parcel 007/000, built 1929</b> Move existing fence to lot line, extend fence 16' to 20' towards the rear of the lot along the lot line using same materials; install new posts and planking as needed                             |
|---------|--------------------------------------------------------------------------------------------------------------------------------------------------------------------------------------------------------------------------------------------------------------------------------------------|
| Page 6  | Moreau, Marcel & Barri Lynn, 30 First Way, Barnstable, Map 301, Parcel 048, built 1972                                                                                                                                                                                                     |
|         | 21 roof mounted solar panels on the rear elevation, black panels on black roof                                                                                                                                                                                                             |
| Page 17 | Fullam, Kevin, 259 Percival Drive, West Barnstable, Map 111, Parcel 063, built 1996                                                                                                                                                                                                        |
|         | Replace windows same grill pattern, replace siding with hardie clapboard, re-paint house and trim                                                                                                                                                                                          |
| Page 20 | George, Llyod, Trustee, 174 Commerce Road, Barnstable, Map 319, Parcel 095, Joseph G. Loring House, built 1835                                                                                                                                                                             |
|         | Remove 8'x14' shed, and replace with 8'x12' shed; shingle front, board and batten siding                                                                                                                                                                                                   |
| Page 28 | Wilson, Jeffrey, 4332 Main Street, Barnstable, Map 351, Parcel 032, built 1978 Construct a 10' X 12' shed; shingled front, barn board siding                                                                                                                                               |
| Page 33 | Gannon, Janice, 235 High Street, West Barnstable, Map 111, Parcel 019, built 1969                                                                                                                                                                                                          |
|         | Install 75 linear feet of 6' high stockade fence in rear                                                                                                                                                                                                                                   |
| Page 37 | Lombardi, Patrick, 84 Ridge Road, West Barnstable, Map 216, Parcel 055, built 1985                                                                                                                                                                                                         |
|         | Change roof line of shed structure to accept new Tesla solar shingles                                                                                                                                                                                                                      |
| Page 54 | Carswell, Robert & Young, Cheryl, 68 Hilliard's Hayway, West Barnstable, Map<br>136, Parcel 045, built 1978                                                                                                                                                                                |
|         | Install 120'to130' of 35" natural picket fence along the western property line                                                                                                                                                                                                             |
| Page 60 | Ordway Properties, LLC, 2211 Main Street, Barnstable, Map 237, Parcel 037, Smith-<br>Jenkins Homestead, built c.1775-1780, contributing structure in the Old King's<br>Highway Historic District<br>Install 26 roof mounted solar panels on the rear elevation of the workshop/outbuilding |
| Page 67 | Swanson, Paul, 92 Acre Hill Road, Barnstable, Map 297, Parcel 059/000, built                                                                                                                                                                                                               |
| rage 07 | 1978  Construct 26'X34.8' boat barn; board and batten siding, asphalt shingles                                                                                                                                                                                                             |
| Page 80 | Kirby, Kathleen & Neil, 77 Sunset Lane, Barnstable, Map 301, Parcel 025, built 2019                                                                                                                                                                                                        |
|         | Swap the placement of two windows on the second floor of the south elevation                                                                                                                                                                                                               |
| Page 83 | Margarets at Bursley Manor LLC, 651 Main Street, West Barnstable, Map 156, Parcel 057, built c.1827, contributing structure in the Old King's Highway Historic District, inventoried  Add four additional panels to previously approved stockade fence                                     |