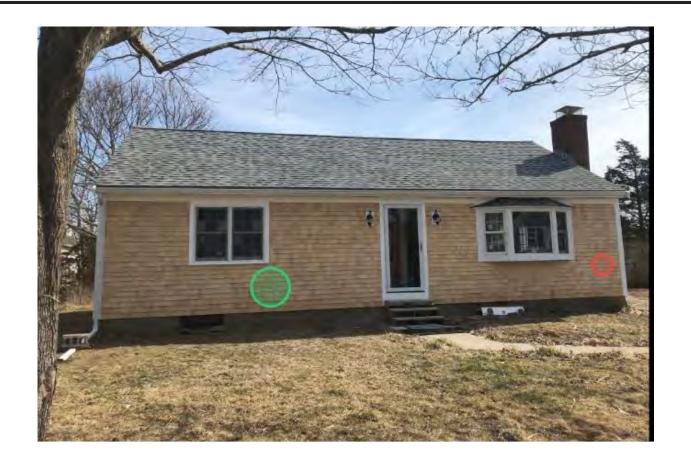

#### **Table of Contents**

| Page 2  | <b>Bishop, Craig, 1525 Hyannis Road Barnstable, Map 298, Parcel 007/000, built 1929</b> Move existing fence to lot line, extend fence 16' to 20' towards the rear of the lot along the lot line using same materials; install new posts and planking as needed                             |
|---------|--------------------------------------------------------------------------------------------------------------------------------------------------------------------------------------------------------------------------------------------------------------------------------------------|
| Page 6  | Moreau, Marcel & Barri Lynn, 30 First Way, Barnstable, Map 301, Parcel 048, built 1972                                                                                                                                                                                                     |
|         | 21 roof mounted solar panels on the rear elevation, black panels on black roof                                                                                                                                                                                                             |
| Page 17 | Fullam, Kevin, 259 Percival Drive, West Barnstable, Map 111, Parcel 063, built 1996                                                                                                                                                                                                        |
|         | Replace windows same grill pattern, replace siding with hardie clapboard, re-paint house and trim                                                                                                                                                                                          |
| Page 20 | George, Llyod, Trustee, 174 Commerce Road, Barnstable, Map 319, Parcel 095, Joseph G. Loring House, built 1835                                                                                                                                                                             |
|         | Remove 8'x14' shed, and replace with 8'x12' shed; shingle front, board and batten siding                                                                                                                                                                                                   |
| Page 28 | Wilson, Jeffrey, 4332 Main Street, Barnstable, Map 351, Parcel 032, built 1978 Construct a 10' X 12' shed; shingled front, barn board siding                                                                                                                                               |
| Page 33 | Gannon, Janice, 235 High Street, West Barnstable, Map 111, Parcel 019, built 1969                                                                                                                                                                                                          |
|         | Install 75 linear feet of 6' high stockade fence in rear                                                                                                                                                                                                                                   |
| Page 37 | Lombardi, Patrick, 84 Ridge Road, West Barnstable, Map 216, Parcel 055, built 1985                                                                                                                                                                                                         |
|         | Change roof line of shed structure to accept new Tesla solar shingles                                                                                                                                                                                                                      |
| Page 54 | Carswell, Robert & Young, Cheryl, 68 Hilliard's Hayway, West Barnstable, Map<br>136, Parcel 045, built 1978                                                                                                                                                                                |
|         | Install 120'to130' of 35" natural picket fence along the western property line                                                                                                                                                                                                             |
| Page 60 | Ordway Properties, LLC, 2211 Main Street, Barnstable, Map 237, Parcel 037, Smith-<br>Jenkins Homestead, built c.1775-1780, contributing structure in the Old King's<br>Highway Historic District<br>Install 26 roof mounted solar panels on the rear elevation of the workshop/outbuilding |
| Page 67 | Swanson, Paul, 92 Acre Hill Road, Barnstable, Map 297, Parcel 059/000, built                                                                                                                                                                                                               |
| rage 07 | 1978  Construct 26'X34.8' boat barn; board and batten siding, asphalt shingles                                                                                                                                                                                                             |
| Page 80 | Kirby, Kathleen & Neil, 77 Sunset Lane, Barnstable, Map 301, Parcel 025, built 2019                                                                                                                                                                                                        |
|         | Swap the placement of two windows on the second floor of the south elevation                                                                                                                                                                                                               |
| Page 83 | Margarets at Bursley Manor LLC, 651 Main Street, West Barnstable, Map 156, Parcel 057, built c.1827, contributing structure in the Old King's Highway Historic District, inventoried  Add four additional panels to previously approved stockade fence                                     |