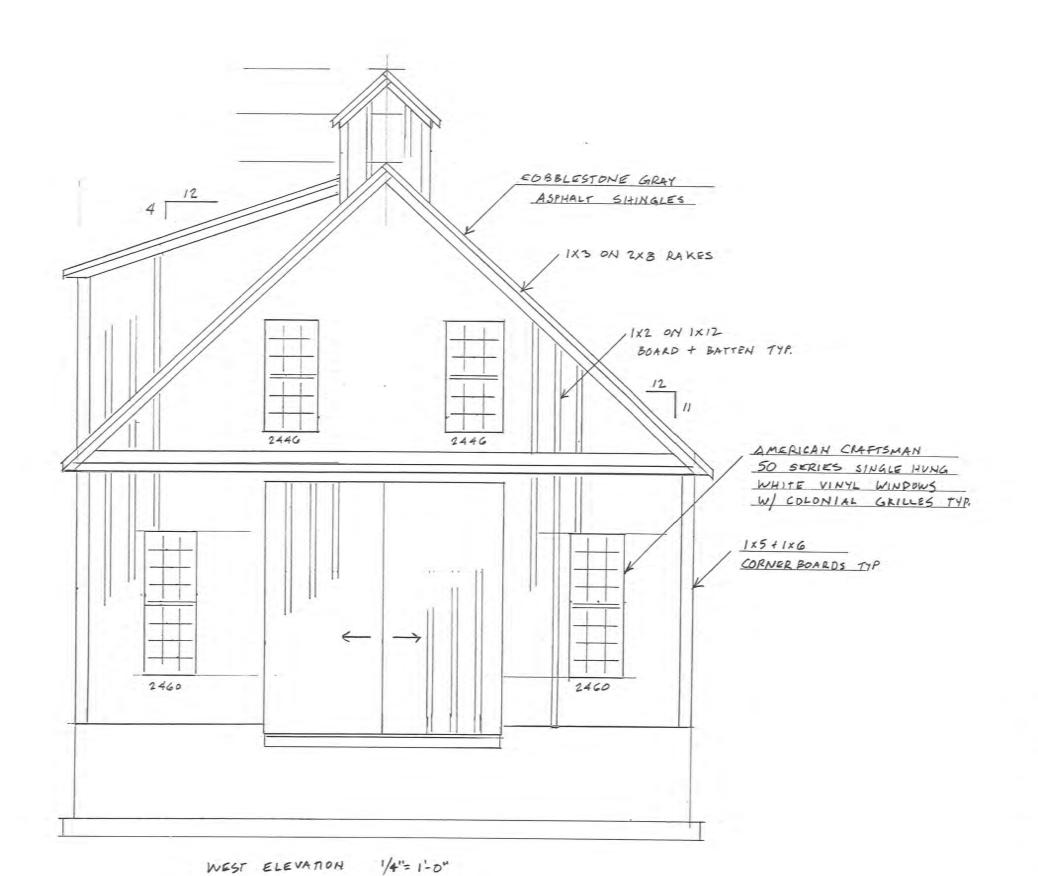

#### **Table of Contents**

| Page 2  | <b>Bishop, Craig, 1525 Hyannis Road Barnstable, Map 298, Parcel 007/000, built 1929</b> Move existing fence to lot line, extend fence 16' to 20' towards the rear of the lot along the lot line using same materials; install new posts and planking as needed                             |
|---------|--------------------------------------------------------------------------------------------------------------------------------------------------------------------------------------------------------------------------------------------------------------------------------------------|
| Page 6  | Moreau, Marcel & Barri Lynn, 30 First Way, Barnstable, Map 301, Parcel 048, built 1972                                                                                                                                                                                                     |
|         | 21 roof mounted solar panels on the rear elevation, black panels on black roof                                                                                                                                                                                                             |
| Page 17 | Fullam, Kevin, 259 Percival Drive, West Barnstable, Map 111, Parcel 063, built 1996                                                                                                                                                                                                        |
|         | Replace windows same grill pattern, replace siding with hardie clapboard, re-paint house and trim                                                                                                                                                                                          |
| Page 20 | George, Llyod, Trustee, 174 Commerce Road, Barnstable, Map 319, Parcel 095, Joseph G. Loring House, built 1835                                                                                                                                                                             |
|         | Remove 8'x14' shed, and replace with 8'x12' shed; shingle front, board and batten siding                                                                                                                                                                                                   |
| Page 28 | Wilson, Jeffrey, 4332 Main Street, Barnstable, Map 351, Parcel 032, built 1978 Construct a 10' X 12' shed; shingled front, barn board siding                                                                                                                                               |
| Page 33 | Gannon, Janice, 235 High Street, West Barnstable, Map 111, Parcel 019, built 1969                                                                                                                                                                                                          |
|         | Install 75 linear feet of 6' high stockade fence in rear                                                                                                                                                                                                                                   |
| Page 37 | Lombardi, Patrick, 84 Ridge Road, West Barnstable, Map 216, Parcel 055, built 1985                                                                                                                                                                                                         |
|         | Change roof line of shed structure to accept new Tesla solar shingles                                                                                                                                                                                                                      |
| Page 54 | Carswell, Robert & Young, Cheryl, 68 Hilliard's Hayway, West Barnstable, Map<br>136, Parcel 045, built 1978                                                                                                                                                                                |
|         | Install 120'to130' of 35" natural picket fence along the western property line                                                                                                                                                                                                             |
| Page 60 | Ordway Properties, LLC, 2211 Main Street, Barnstable, Map 237, Parcel 037, Smith-<br>Jenkins Homestead, built c.1775-1780, contributing structure in the Old King's<br>Highway Historic District<br>Install 26 roof mounted solar panels on the rear elevation of the workshop/outbuilding |
| Page 67 | Swanson, Paul, 92 Acre Hill Road, Barnstable, Map 297, Parcel 059/000, built                                                                                                                                                                                                               |
| rage 07 | 1978  Construct 26'X34.8' boat barn; board and batten siding, asphalt shingles                                                                                                                                                                                                             |
| Page 80 | Kirby, Kathleen & Neil, 77 Sunset Lane, Barnstable, Map 301, Parcel 025, built 2019                                                                                                                                                                                                        |
|         | Swap the placement of two windows on the second floor of the south elevation                                                                                                                                                                                                               |
| Page 83 | Margarets at Bursley Manor LLC, 651 Main Street, West Barnstable, Map 156, Parcel 057, built c.1827, contributing structure in the Old King's Highway Historic District, inventoried  Add four additional panels to previously approved stockade fence                                     |