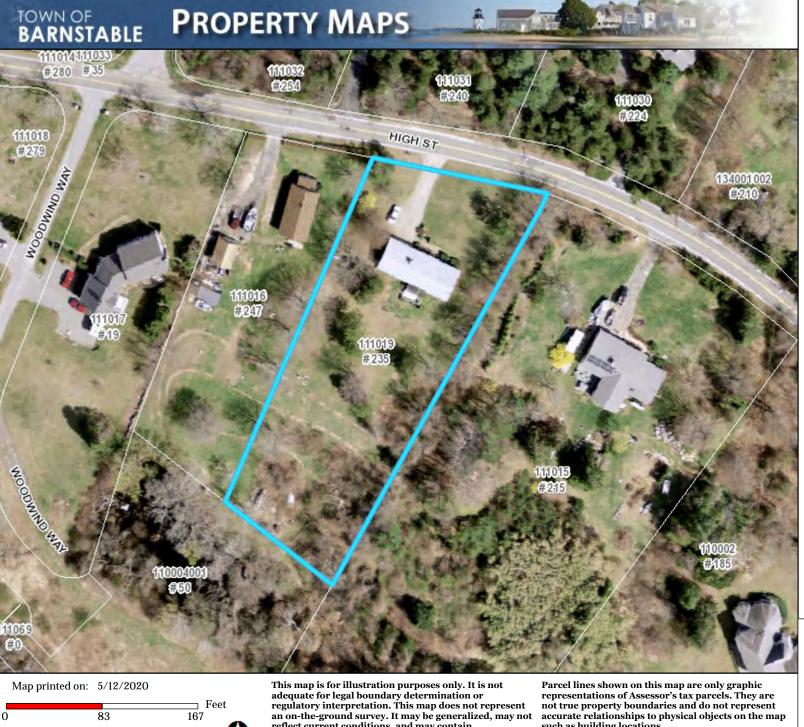

#### **Table of Contents**

| Page 2  | <b>Bishop, Craig, 1525 Hyannis Road Barnstable, Map 298, Parcel 007/000, built 1929</b> Move existing fence to lot line, extend fence 16' to 20' towards the rear of the lot along the lot line using same materials; install new posts and planking as needed                             |
|---------|--------------------------------------------------------------------------------------------------------------------------------------------------------------------------------------------------------------------------------------------------------------------------------------------|
| Page 6  | Moreau, Marcel & Barri Lynn, 30 First Way, Barnstable, Map 301, Parcel 048, built 1972                                                                                                                                                                                                     |
|         | 21 roof mounted solar panels on the rear elevation, black panels on black roof                                                                                                                                                                                                             |
| Page 17 | Fullam, Kevin, 259 Percival Drive, West Barnstable, Map 111, Parcel 063, built 1996                                                                                                                                                                                                        |
|         | Replace windows same grill pattern, replace siding with hardie clapboard, re-paint house and trim                                                                                                                                                                                          |
| Page 20 | George, Llyod, Trustee, 174 Commerce Road, Barnstable, Map 319, Parcel 095, Joseph G. Loring House, built 1835                                                                                                                                                                             |
|         | Remove 8'x14' shed, and replace with 8'x12' shed; shingle front, board and batten siding                                                                                                                                                                                                   |
| Page 28 | Wilson, Jeffrey, 4332 Main Street, Barnstable, Map 351, Parcel 032, built 1978 Construct a 10' X 12' shed; shingled front, barn board siding                                                                                                                                               |
| Page 33 | Gannon, Janice, 235 High Street, West Barnstable, Map 111, Parcel 019, built 1969                                                                                                                                                                                                          |
|         | Install 75 linear feet of 6' high stockade fence in rear                                                                                                                                                                                                                                   |
| Page 37 | Lombardi, Patrick, 84 Ridge Road, West Barnstable, Map 216, Parcel 055, built 1985                                                                                                                                                                                                         |
|         | Change roof line of shed structure to accept new Tesla solar shingles                                                                                                                                                                                                                      |
| Page 54 | Carswell, Robert & Young, Cheryl, 68 Hilliard's Hayway, West Barnstable, Map<br>136, Parcel 045, built 1978                                                                                                                                                                                |
|         | Install 120'to130' of 35" natural picket fence along the western property line                                                                                                                                                                                                             |
| Page 60 | Ordway Properties, LLC, 2211 Main Street, Barnstable, Map 237, Parcel 037, Smith-<br>Jenkins Homestead, built c.1775-1780, contributing structure in the Old King's<br>Highway Historic District<br>Install 26 roof mounted solar panels on the rear elevation of the workshop/outbuilding |
| Page 67 | Swanson, Paul, 92 Acre Hill Road, Barnstable, Map 297, Parcel 059/000, built                                                                                                                                                                                                               |
| rage 07 | 1978  Construct 26'X34.8' boat barn; board and batten siding, asphalt shingles                                                                                                                                                                                                             |
| Page 80 | Kirby, Kathleen & Neil, 77 Sunset Lane, Barnstable, Map 301, Parcel 025, built 2019                                                                                                                                                                                                        |
|         | Swap the placement of two windows on the second floor of the south elevation                                                                                                                                                                                                               |
| Page 83 | Margarets at Bursley Manor LLC, 651 Main Street, West Barnstable, Map 156, Parcel 057, built c.1827, contributing structure in the Old King's Highway Historic District, inventoried  Add four additional panels to previously approved stockade fence                                     |