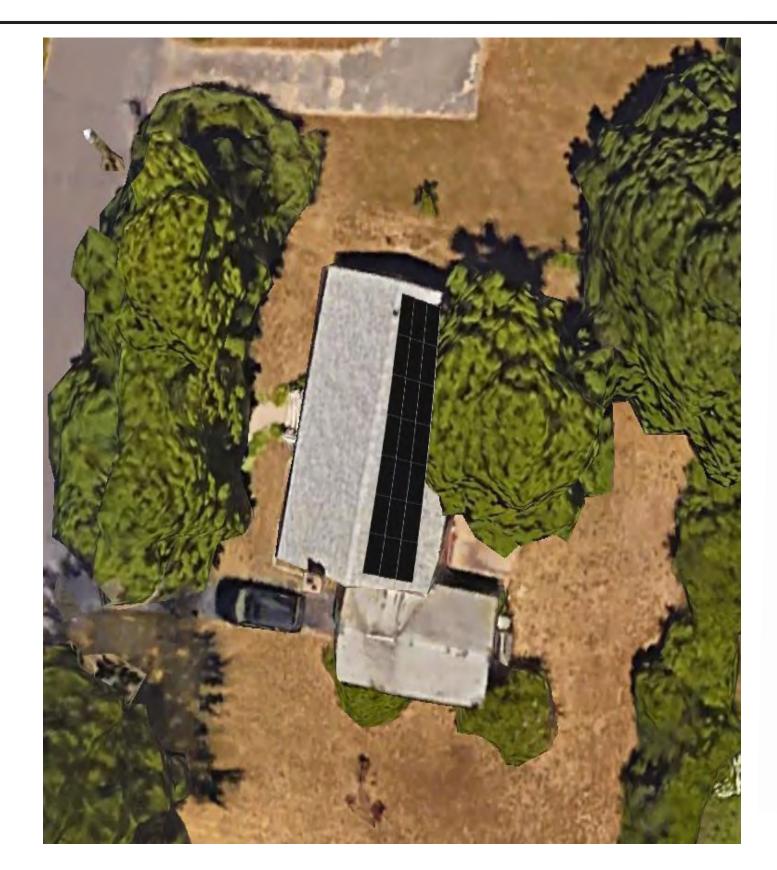

#### **Table of Contents**

| Page 2  | <b>Bishop, Craig, 1525 Hyannis Road Barnstable, Map 298, Parcel 007/000, built 1929</b> Move existing fence to lot line, extend fence 16' to 20' towards the rear of the lot along the lot line using same materials; install new posts and planking as needed                             |
|---------|--------------------------------------------------------------------------------------------------------------------------------------------------------------------------------------------------------------------------------------------------------------------------------------------|
| Page 6  | Moreau, Marcel & Barri Lynn, 30 First Way, Barnstable, Map 301, Parcel 048, built 1972                                                                                                                                                                                                     |
|         | 21 roof mounted solar panels on the rear elevation, black panels on black roof                                                                                                                                                                                                             |
| Page 17 | Fullam, Kevin, 259 Percival Drive, West Barnstable, Map 111, Parcel 063, built 1996                                                                                                                                                                                                        |
|         | Replace windows same grill pattern, replace siding with hardie clapboard, re-paint house and trim                                                                                                                                                                                          |
| Page 20 | George, Llyod, Trustee, 174 Commerce Road, Barnstable, Map 319, Parcel 095, Joseph G. Loring House, built 1835                                                                                                                                                                             |
|         | Remove 8'x14' shed, and replace with 8'x12' shed; shingle front, board and batten siding                                                                                                                                                                                                   |
| Page 28 | Wilson, Jeffrey, 4332 Main Street, Barnstable, Map 351, Parcel 032, built 1978 Construct a 10' X 12' shed; shingled front, barn board siding                                                                                                                                               |
| Page 33 | Gannon, Janice, 235 High Street, West Barnstable, Map 111, Parcel 019, built 1969                                                                                                                                                                                                          |
|         | Install 75 linear feet of 6' high stockade fence in rear                                                                                                                                                                                                                                   |
| Page 37 | Lombardi, Patrick, 84 Ridge Road, West Barnstable, Map 216, Parcel 055, built 1985                                                                                                                                                                                                         |
|         | Change roof line of shed structure to accept new Tesla solar shingles                                                                                                                                                                                                                      |
| Page 54 | Carswell, Robert & Young, Cheryl, 68 Hilliard's Hayway, West Barnstable, Map<br>136, Parcel 045, built 1978                                                                                                                                                                                |
|         | Install 120'to130' of 35" natural picket fence along the western property line                                                                                                                                                                                                             |
| Page 60 | Ordway Properties, LLC, 2211 Main Street, Barnstable, Map 237, Parcel 037, Smith-<br>Jenkins Homestead, built c.1775-1780, contributing structure in the Old King's<br>Highway Historic District<br>Install 26 roof mounted solar panels on the rear elevation of the workshop/outbuilding |
| Page 67 | Swanson, Paul, 92 Acre Hill Road, Barnstable, Map 297, Parcel 059/000, built                                                                                                                                                                                                               |
| rage 07 | 1978  Construct 26'X34.8' boat barn; board and batten siding, asphalt shingles                                                                                                                                                                                                             |
| Page 80 | Kirby, Kathleen & Neil, 77 Sunset Lane, Barnstable, Map 301, Parcel 025, built 2019                                                                                                                                                                                                        |
|         | Swap the placement of two windows on the second floor of the south elevation                                                                                                                                                                                                               |
| Page 83 | Margarets at Bursley Manor LLC, 651 Main Street, West Barnstable, Map 156, Parcel 057, built c.1827, contributing structure in the Old King's Highway Historic District, inventoried  Add four additional panels to previously approved stockade fence                                     |