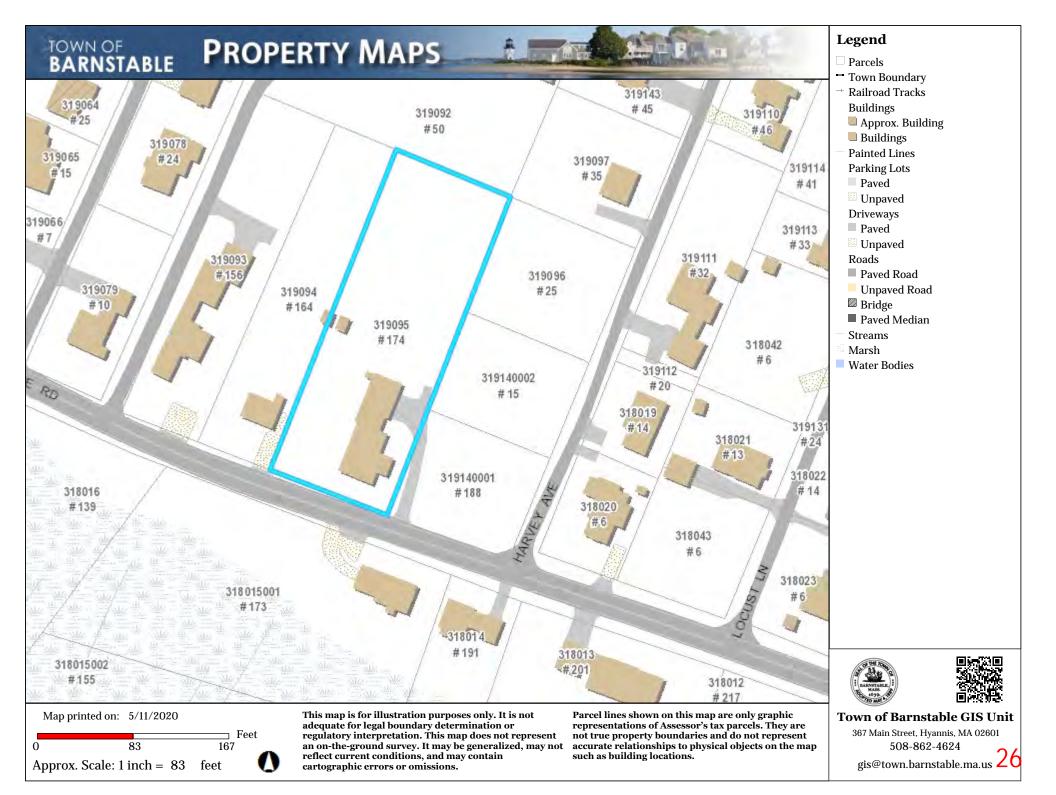

#### **Table of Contents**

| Page 2  | <b>Bishop, Craig, 1525 Hyannis Road Barnstable, Map 298, Parcel 007/000, built 1929</b> Move existing fence to lot line, extend fence 16' to 20' towards the rear of the lot along the lot line using same materials; install new posts and planking as needed                             |
|---------|--------------------------------------------------------------------------------------------------------------------------------------------------------------------------------------------------------------------------------------------------------------------------------------------|
| Page 6  | Moreau, Marcel & Barri Lynn, 30 First Way, Barnstable, Map 301, Parcel 048, built 1972                                                                                                                                                                                                     |
|         | 21 roof mounted solar panels on the rear elevation, black panels on black roof                                                                                                                                                                                                             |
| Page 17 | Fullam, Kevin, 259 Percival Drive, West Barnstable, Map 111, Parcel 063, built 1996                                                                                                                                                                                                        |
|         | Replace windows same grill pattern, replace siding with hardie clapboard, re-paint house and trim                                                                                                                                                                                          |
| Page 20 | George, Llyod, Trustee, 174 Commerce Road, Barnstable, Map 319, Parcel 095, Joseph G. Loring House, built 1835                                                                                                                                                                             |
|         | Remove 8'x14' shed, and replace with 8'x12' shed; shingle front, board and batten siding                                                                                                                                                                                                   |
| Page 28 | Wilson, Jeffrey, 4332 Main Street, Barnstable, Map 351, Parcel 032, built 1978 Construct a 10' X 12' shed; shingled front, barn board siding                                                                                                                                               |
| Page 33 | Gannon, Janice, 235 High Street, West Barnstable, Map 111, Parcel 019, built 1969                                                                                                                                                                                                          |
|         | Install 75 linear feet of 6' high stockade fence in rear                                                                                                                                                                                                                                   |
| Page 37 | Lombardi, Patrick, 84 Ridge Road, West Barnstable, Map 216, Parcel 055, built 1985                                                                                                                                                                                                         |
|         | Change roof line of shed structure to accept new Tesla solar shingles                                                                                                                                                                                                                      |
| Page 54 | Carswell, Robert & Young, Cheryl, 68 Hilliard's Hayway, West Barnstable, Map<br>136, Parcel 045, built 1978                                                                                                                                                                                |
|         | Install 120'to130' of 35" natural picket fence along the western property line                                                                                                                                                                                                             |
| Page 60 | Ordway Properties, LLC, 2211 Main Street, Barnstable, Map 237, Parcel 037, Smith-<br>Jenkins Homestead, built c.1775-1780, contributing structure in the Old King's<br>Highway Historic District<br>Install 26 roof mounted solar panels on the rear elevation of the workshop/outbuilding |
| Page 67 | Swanson, Paul, 92 Acre Hill Road, Barnstable, Map 297, Parcel 059/000, built                                                                                                                                                                                                               |
| rage 07 | 1978  Construct 26'X34.8' boat barn; board and batten siding, asphalt shingles                                                                                                                                                                                                             |
| Page 80 | Kirby, Kathleen & Neil, 77 Sunset Lane, Barnstable, Map 301, Parcel 025, built 2019                                                                                                                                                                                                        |
|         | Swap the placement of two windows on the second floor of the south elevation                                                                                                                                                                                                               |
| Page 83 | Margarets at Bursley Manor LLC, 651 Main Street, West Barnstable, Map 156, Parcel 057, built c.1827, contributing structure in the Old King's Highway Historic District, inventoried  Add four additional panels to previously approved stockade fence                                     |