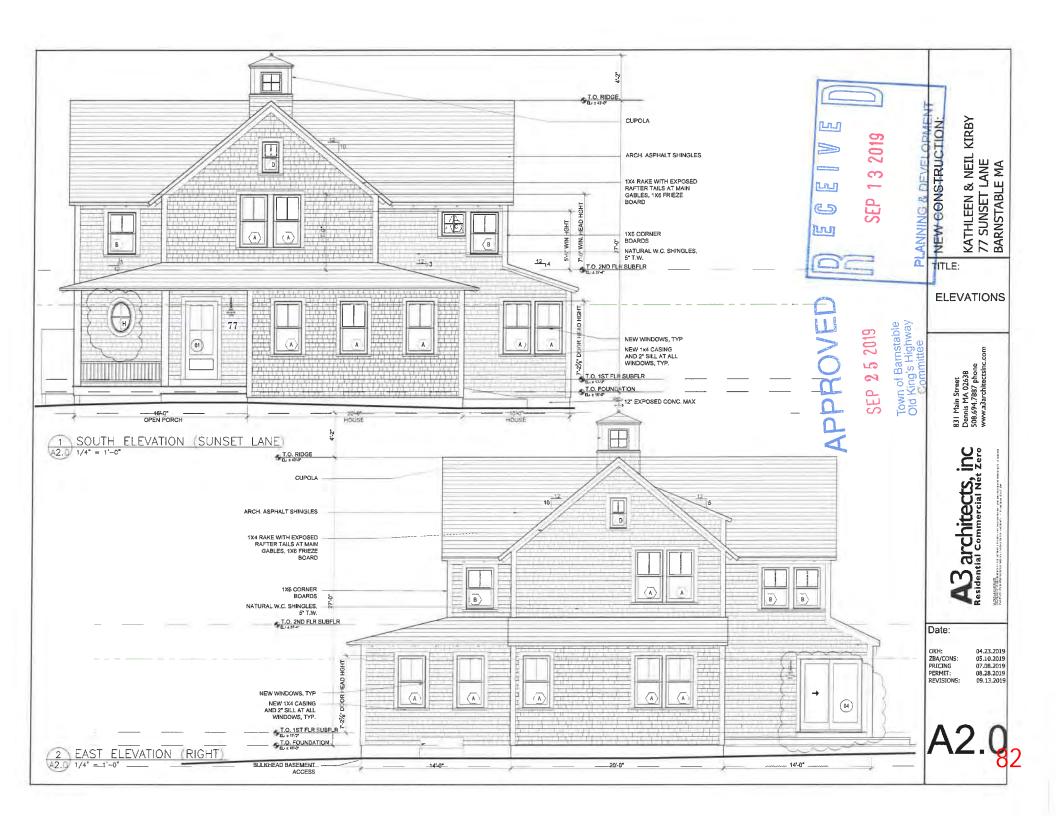

#### **Table of Contents**

| Page 2  | <b>Bishop, Craig, 1525 Hyannis Road Barnstable, Map 298, Parcel 007/000, built 1929</b> Move existing fence to lot line, extend fence 16' to 20' towards the rear of the lot along the lot line using same materials; install new posts and planking as needed                             |
|---------|--------------------------------------------------------------------------------------------------------------------------------------------------------------------------------------------------------------------------------------------------------------------------------------------|
| Page 6  | Moreau, Marcel & Barri Lynn, 30 First Way, Barnstable, Map 301, Parcel 048, built 1972                                                                                                                                                                                                     |
|         | 21 roof mounted solar panels on the rear elevation, black panels on black roof                                                                                                                                                                                                             |
| Page 17 | Fullam, Kevin, 259 Percival Drive, West Barnstable, Map 111, Parcel 063, built 1996                                                                                                                                                                                                        |
|         | Replace windows same grill pattern, replace siding with hardie clapboard, re-paint house and trim                                                                                                                                                                                          |
| Page 20 | George, Llyod, Trustee, 174 Commerce Road, Barnstable, Map 319, Parcel 095, Joseph G. Loring House, built 1835                                                                                                                                                                             |
|         | Remove 8'x14' shed, and replace with 8'x12' shed; shingle front, board and batten siding                                                                                                                                                                                                   |
| Page 28 | Wilson, Jeffrey, 4332 Main Street, Barnstable, Map 351, Parcel 032, built 1978 Construct a 10' X 12' shed; shingled front, barn board siding                                                                                                                                               |
| Page 33 | Gannon, Janice, 235 High Street, West Barnstable, Map 111, Parcel 019, built 1969                                                                                                                                                                                                          |
|         | Install 75 linear feet of 6' high stockade fence in rear                                                                                                                                                                                                                                   |
| Page 37 | Lombardi, Patrick, 84 Ridge Road, West Barnstable, Map 216, Parcel 055, built 1985                                                                                                                                                                                                         |
|         | Change roof line of shed structure to accept new Tesla solar shingles                                                                                                                                                                                                                      |
| Page 54 | Carswell, Robert & Young, Cheryl, 68 Hilliard's Hayway, West Barnstable, Map<br>136, Parcel 045, built 1978                                                                                                                                                                                |
|         | Install 120'to130' of 35" natural picket fence along the western property line                                                                                                                                                                                                             |
| Page 60 | Ordway Properties, LLC, 2211 Main Street, Barnstable, Map 237, Parcel 037, Smith-<br>Jenkins Homestead, built c.1775-1780, contributing structure in the Old King's<br>Highway Historic District<br>Install 26 roof mounted solar panels on the rear elevation of the workshop/outbuilding |
| Page 67 | Swanson, Paul, 92 Acre Hill Road, Barnstable, Map 297, Parcel 059/000, built                                                                                                                                                                                                               |
| rage 07 | 1978  Construct 26'X34.8' boat barn; board and batten siding, asphalt shingles                                                                                                                                                                                                             |
| Page 80 | Kirby, Kathleen & Neil, 77 Sunset Lane, Barnstable, Map 301, Parcel 025, built 2019                                                                                                                                                                                                        |
|         | Swap the placement of two windows on the second floor of the south elevation                                                                                                                                                                                                               |
| Page 83 | Margarets at Bursley Manor LLC, 651 Main Street, West Barnstable, Map 156, Parcel 057, built c.1827, contributing structure in the Old King's Highway Historic District, inventoried  Add four additional panels to previously approved stockade fence                                     |