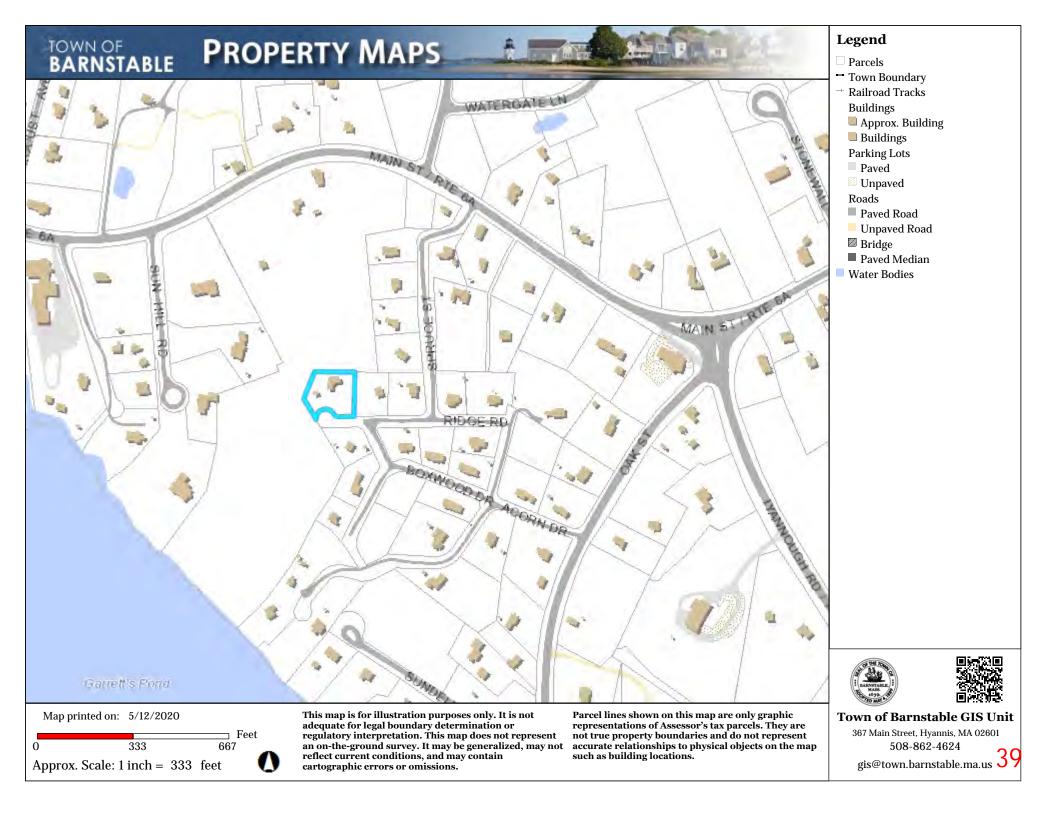

#### **Table of Contents**

| Page 2  | <b>Bishop, Craig, 1525 Hyannis Road Barnstable, Map 298, Parcel 007/000, built 1929</b> Move existing fence to lot line, extend fence 16' to 20' towards the rear of the lot along the lot line using same materials; install new posts and planking as needed                             |
|---------|--------------------------------------------------------------------------------------------------------------------------------------------------------------------------------------------------------------------------------------------------------------------------------------------|
| Page 6  | Moreau, Marcel & Barri Lynn, 30 First Way, Barnstable, Map 301, Parcel 048, built 1972                                                                                                                                                                                                     |
|         | 21 roof mounted solar panels on the rear elevation, black panels on black roof                                                                                                                                                                                                             |
| Page 17 | Fullam, Kevin, 259 Percival Drive, West Barnstable, Map 111, Parcel 063, built 1996                                                                                                                                                                                                        |
|         | Replace windows same grill pattern, replace siding with hardie clapboard, re-paint house and trim                                                                                                                                                                                          |
| Page 20 | George, Llyod, Trustee, 174 Commerce Road, Barnstable, Map 319, Parcel 095, Joseph G. Loring House, built 1835                                                                                                                                                                             |
|         | Remove 8'x14' shed, and replace with 8'x12' shed; shingle front, board and batten siding                                                                                                                                                                                                   |
| Page 28 | Wilson, Jeffrey, 4332 Main Street, Barnstable, Map 351, Parcel 032, built 1978 Construct a 10' X 12' shed; shingled front, barn board siding                                                                                                                                               |
| Page 33 | Gannon, Janice, 235 High Street, West Barnstable, Map 111, Parcel 019, built 1969                                                                                                                                                                                                          |
|         | Install 75 linear feet of 6' high stockade fence in rear                                                                                                                                                                                                                                   |
| Page 37 | Lombardi, Patrick, 84 Ridge Road, West Barnstable, Map 216, Parcel 055, built 1985                                                                                                                                                                                                         |
|         | Change roof line of shed structure to accept new Tesla solar shingles                                                                                                                                                                                                                      |
| Page 54 | Carswell, Robert & Young, Cheryl, 68 Hilliard's Hayway, West Barnstable, Map<br>136, Parcel 045, built 1978                                                                                                                                                                                |
|         | Install 120'to130' of 35" natural picket fence along the western property line                                                                                                                                                                                                             |
| Page 60 | Ordway Properties, LLC, 2211 Main Street, Barnstable, Map 237, Parcel 037, Smith-<br>Jenkins Homestead, built c.1775-1780, contributing structure in the Old King's<br>Highway Historic District<br>Install 26 roof mounted solar panels on the rear elevation of the workshop/outbuilding |
| Page 67 | Swanson, Paul, 92 Acre Hill Road, Barnstable, Map 297, Parcel 059/000, built                                                                                                                                                                                                               |
| rage 07 | 1978  Construct 26'X34.8' boat barn; board and batten siding, asphalt shingles                                                                                                                                                                                                             |
| Page 80 | Kirby, Kathleen & Neil, 77 Sunset Lane, Barnstable, Map 301, Parcel 025, built 2019                                                                                                                                                                                                        |
|         | Swap the placement of two windows on the second floor of the south elevation                                                                                                                                                                                                               |
| Page 83 | Margarets at Bursley Manor LLC, 651 Main Street, West Barnstable, Map 156, Parcel 057, built c.1827, contributing structure in the Old King's Highway Historic District, inventoried  Add four additional panels to previously approved stockade fence                                     |