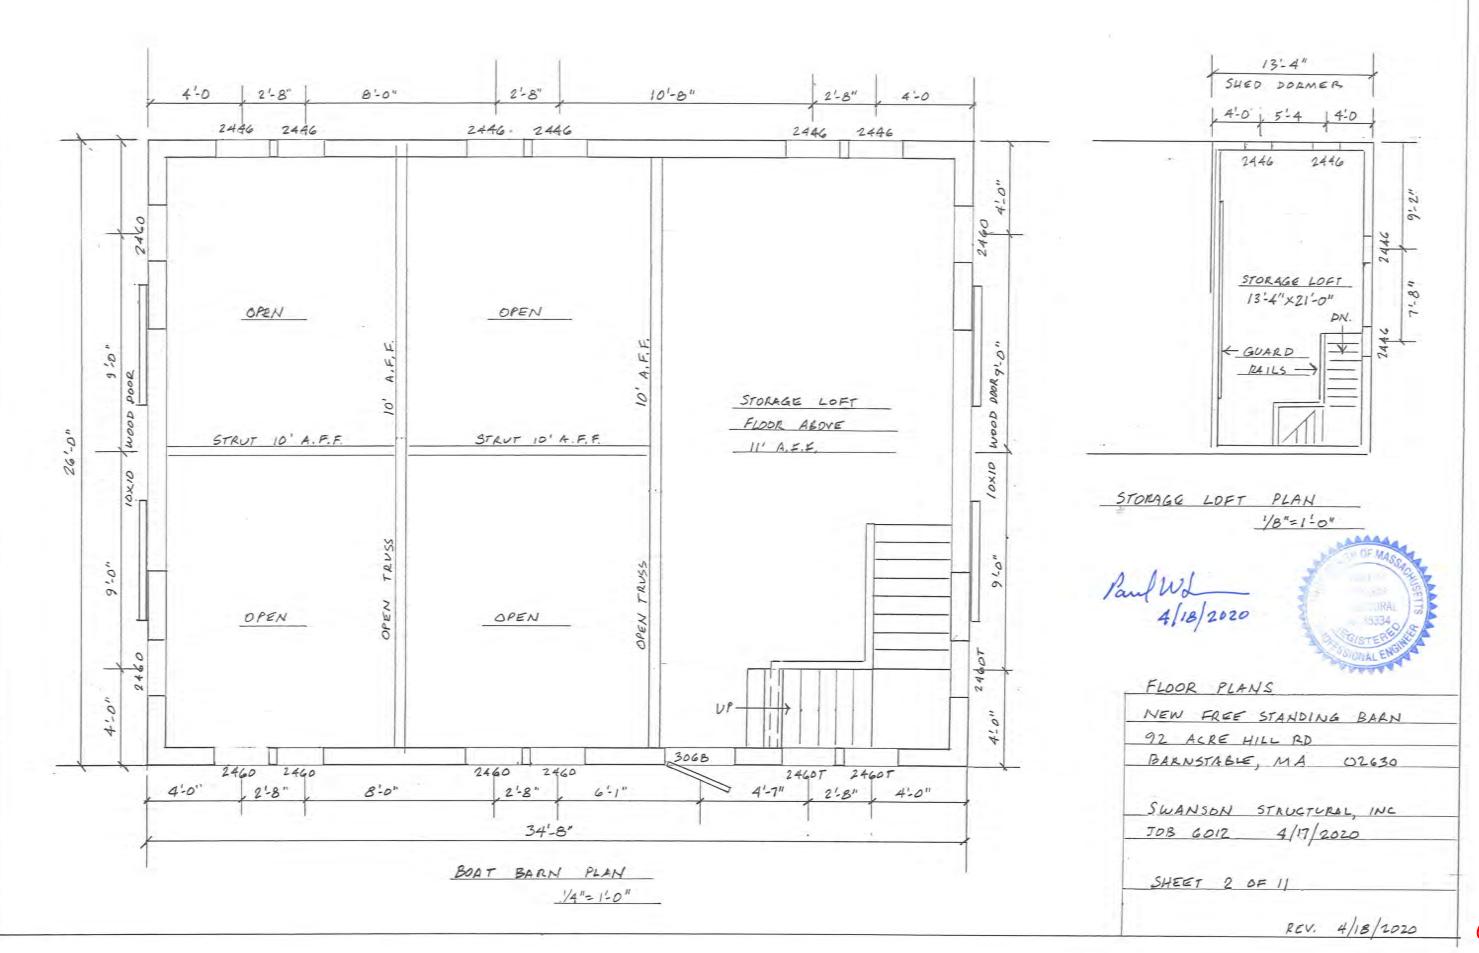

#### **Table of Contents**

| Page 2  | <b>Bishop, Craig, 1525 Hyannis Road Barnstable, Map 298, Parcel 007/000, built 1929</b> Move existing fence to lot line, extend fence 16' to 20' towards the rear of the lot along the lot line using same materials; install new posts and planking as needed                             |
|---------|--------------------------------------------------------------------------------------------------------------------------------------------------------------------------------------------------------------------------------------------------------------------------------------------|
| Page 6  | Moreau, Marcel & Barri Lynn, 30 First Way, Barnstable, Map 301, Parcel 048, built 1972                                                                                                                                                                                                     |
|         | 21 roof mounted solar panels on the rear elevation, black panels on black roof                                                                                                                                                                                                             |
| Page 17 | Fullam, Kevin, 259 Percival Drive, West Barnstable, Map 111, Parcel 063, built 1996                                                                                                                                                                                                        |
|         | Replace windows same grill pattern, replace siding with hardie clapboard, re-paint house and trim                                                                                                                                                                                          |
| Page 20 | George, Llyod, Trustee, 174 Commerce Road, Barnstable, Map 319, Parcel 095, Joseph G. Loring House, built 1835                                                                                                                                                                             |
|         | Remove 8'x14' shed, and replace with 8'x12' shed; shingle front, board and batten siding                                                                                                                                                                                                   |
| Page 28 | Wilson, Jeffrey, 4332 Main Street, Barnstable, Map 351, Parcel 032, built 1978 Construct a 10' X 12' shed; shingled front, barn board siding                                                                                                                                               |
| Page 33 | Gannon, Janice, 235 High Street, West Barnstable, Map 111, Parcel 019, built 1969                                                                                                                                                                                                          |
|         | Install 75 linear feet of 6' high stockade fence in rear                                                                                                                                                                                                                                   |
| Page 37 | Lombardi, Patrick, 84 Ridge Road, West Barnstable, Map 216, Parcel 055, built 1985                                                                                                                                                                                                         |
|         | Change roof line of shed structure to accept new Tesla solar shingles                                                                                                                                                                                                                      |
| Page 54 | Carswell, Robert & Young, Cheryl, 68 Hilliard's Hayway, West Barnstable, Map<br>136, Parcel 045, built 1978                                                                                                                                                                                |
|         | Install 120'to130' of 35" natural picket fence along the western property line                                                                                                                                                                                                             |
| Page 60 | Ordway Properties, LLC, 2211 Main Street, Barnstable, Map 237, Parcel 037, Smith-<br>Jenkins Homestead, built c.1775-1780, contributing structure in the Old King's<br>Highway Historic District<br>Install 26 roof mounted solar panels on the rear elevation of the workshop/outbuilding |
| Page 67 | Swanson, Paul, 92 Acre Hill Road, Barnstable, Map 297, Parcel 059/000, built                                                                                                                                                                                                               |
| rage 07 | 1978  Construct 26'X34.8' boat barn; board and batten siding, asphalt shingles                                                                                                                                                                                                             |
| Page 80 | Kirby, Kathleen & Neil, 77 Sunset Lane, Barnstable, Map 301, Parcel 025, built 2019                                                                                                                                                                                                        |
|         | Swap the placement of two windows on the second floor of the south elevation                                                                                                                                                                                                               |
| Page 83 | Margarets at Bursley Manor LLC, 651 Main Street, West Barnstable, Map 156, Parcel 057, built c.1827, contributing structure in the Old King's Highway Historic District, inventoried  Add four additional panels to previously approved stockade fence                                     |