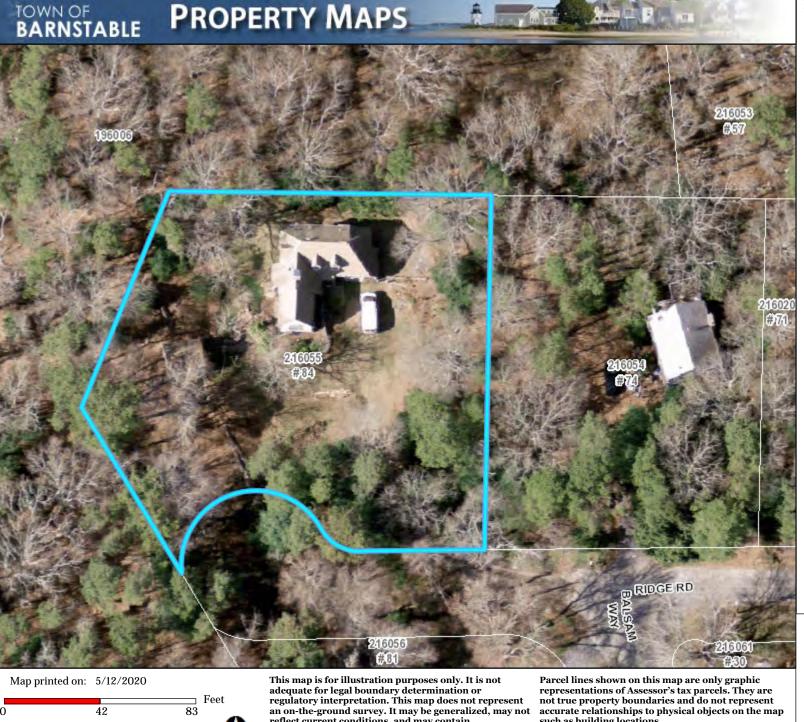

#### **Table of Contents**

| Page 2  | <b>Bishop, Craig, 1525 Hyannis Road Barnstable, Map 298, Parcel 007/000, built 1929</b> Move existing fence to lot line, extend fence 16' to 20' towards the rear of the lot along the lot line using same materials; install new posts and planking as needed                             |
|---------|--------------------------------------------------------------------------------------------------------------------------------------------------------------------------------------------------------------------------------------------------------------------------------------------|
| Page 6  | Moreau, Marcel & Barri Lynn, 30 First Way, Barnstable, Map 301, Parcel 048, built 1972                                                                                                                                                                                                     |
|         | 21 roof mounted solar panels on the rear elevation, black panels on black roof                                                                                                                                                                                                             |
| Page 17 | Fullam, Kevin, 259 Percival Drive, West Barnstable, Map 111, Parcel 063, built 1996                                                                                                                                                                                                        |
|         | Replace windows same grill pattern, replace siding with hardie clapboard, re-paint house and trim                                                                                                                                                                                          |
| Page 20 | George, Llyod, Trustee, 174 Commerce Road, Barnstable, Map 319, Parcel 095, Joseph G. Loring House, built 1835                                                                                                                                                                             |
|         | Remove 8'x14' shed, and replace with 8'x12' shed; shingle front, board and batten siding                                                                                                                                                                                                   |
| Page 28 | Wilson, Jeffrey, 4332 Main Street, Barnstable, Map 351, Parcel 032, built 1978 Construct a 10' X 12' shed; shingled front, barn board siding                                                                                                                                               |
| Page 33 | Gannon, Janice, 235 High Street, West Barnstable, Map 111, Parcel 019, built 1969                                                                                                                                                                                                          |
|         | Install 75 linear feet of 6' high stockade fence in rear                                                                                                                                                                                                                                   |
| Page 37 | Lombardi, Patrick, 84 Ridge Road, West Barnstable, Map 216, Parcel 055, built 1985                                                                                                                                                                                                         |
|         | Change roof line of shed structure to accept new Tesla solar shingles                                                                                                                                                                                                                      |
| Page 54 | Carswell, Robert & Young, Cheryl, 68 Hilliard's Hayway, West Barnstable, Map<br>136, Parcel 045, built 1978                                                                                                                                                                                |
|         | Install 120'to130' of 35" natural picket fence along the western property line                                                                                                                                                                                                             |
| Page 60 | Ordway Properties, LLC, 2211 Main Street, Barnstable, Map 237, Parcel 037, Smith-<br>Jenkins Homestead, built c.1775-1780, contributing structure in the Old King's<br>Highway Historic District<br>Install 26 roof mounted solar panels on the rear elevation of the workshop/outbuilding |
| Page 67 | Swanson, Paul, 92 Acre Hill Road, Barnstable, Map 297, Parcel 059/000, built                                                                                                                                                                                                               |
| rage 07 | 1978  Construct 26'X34.8' boat barn; board and batten siding, asphalt shingles                                                                                                                                                                                                             |
| Page 80 | Kirby, Kathleen & Neil, 77 Sunset Lane, Barnstable, Map 301, Parcel 025, built 2019                                                                                                                                                                                                        |
|         | Swap the placement of two windows on the second floor of the south elevation                                                                                                                                                                                                               |
| Page 83 | Margarets at Bursley Manor LLC, 651 Main Street, West Barnstable, Map 156, Parcel 057, built c.1827, contributing structure in the Old King's Highway Historic District, inventoried  Add four additional panels to previously approved stockade fence                                     |