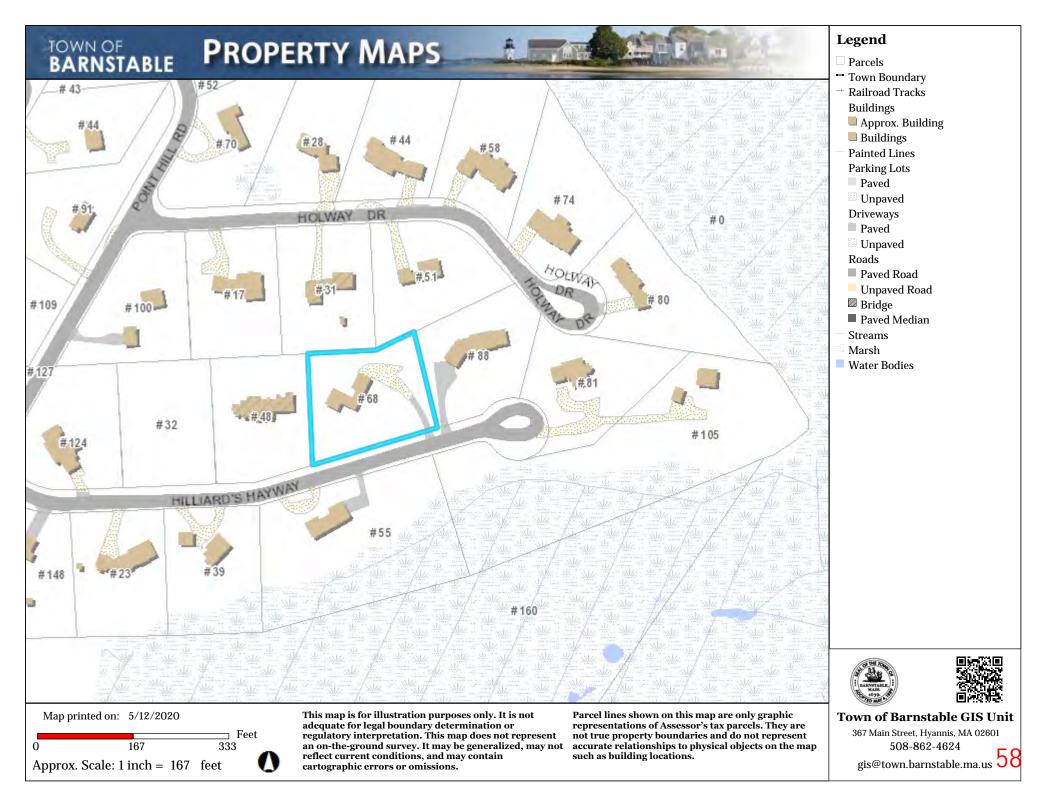

#### **Table of Contents**

| Page 2  | <b>Bishop, Craig, 1525 Hyannis Road Barnstable, Map 298, Parcel 007/000, built 1929</b> Move existing fence to lot line, extend fence 16' to 20' towards the rear of the lot along the lot line using same materials; install new posts and planking as needed                             |
|---------|--------------------------------------------------------------------------------------------------------------------------------------------------------------------------------------------------------------------------------------------------------------------------------------------|
| Page 6  | Moreau, Marcel & Barri Lynn, 30 First Way, Barnstable, Map 301, Parcel 048, built 1972                                                                                                                                                                                                     |
|         | 21 roof mounted solar panels on the rear elevation, black panels on black roof                                                                                                                                                                                                             |
| Page 17 | Fullam, Kevin, 259 Percival Drive, West Barnstable, Map 111, Parcel 063, built 1996                                                                                                                                                                                                        |
|         | Replace windows same grill pattern, replace siding with hardie clapboard, re-paint house and trim                                                                                                                                                                                          |
| Page 20 | George, Llyod, Trustee, 174 Commerce Road, Barnstable, Map 319, Parcel 095, Joseph G. Loring House, built 1835                                                                                                                                                                             |
|         | Remove 8'x14' shed, and replace with 8'x12' shed; shingle front, board and batten siding                                                                                                                                                                                                   |
| Page 28 | Wilson, Jeffrey, 4332 Main Street, Barnstable, Map 351, Parcel 032, built 1978 Construct a 10' X 12' shed; shingled front, barn board siding                                                                                                                                               |
| Page 33 | Gannon, Janice, 235 High Street, West Barnstable, Map 111, Parcel 019, built 1969                                                                                                                                                                                                          |
|         | Install 75 linear feet of 6' high stockade fence in rear                                                                                                                                                                                                                                   |
| Page 37 | Lombardi, Patrick, 84 Ridge Road, West Barnstable, Map 216, Parcel 055, built 1985                                                                                                                                                                                                         |
|         | Change roof line of shed structure to accept new Tesla solar shingles                                                                                                                                                                                                                      |
| Page 54 | Carswell, Robert & Young, Cheryl, 68 Hilliard's Hayway, West Barnstable, Map<br>136, Parcel 045, built 1978                                                                                                                                                                                |
|         | Install 120'to130' of 35" natural picket fence along the western property line                                                                                                                                                                                                             |
| Page 60 | Ordway Properties, LLC, 2211 Main Street, Barnstable, Map 237, Parcel 037, Smith-<br>Jenkins Homestead, built c.1775-1780, contributing structure in the Old King's<br>Highway Historic District<br>Install 26 roof mounted solar panels on the rear elevation of the workshop/outbuilding |
| Page 67 | Swanson, Paul, 92 Acre Hill Road, Barnstable, Map 297, Parcel 059/000, built                                                                                                                                                                                                               |
| rage 07 | 1978  Construct 26'X34.8' boat barn; board and batten siding, asphalt shingles                                                                                                                                                                                                             |
| Page 80 | Kirby, Kathleen & Neil, 77 Sunset Lane, Barnstable, Map 301, Parcel 025, built 2019                                                                                                                                                                                                        |
|         | Swap the placement of two windows on the second floor of the south elevation                                                                                                                                                                                                               |
| Page 83 | Margarets at Bursley Manor LLC, 651 Main Street, West Barnstable, Map 156, Parcel 057, built c.1827, contributing structure in the Old King's Highway Historic District, inventoried  Add four additional panels to previously approved stockade fence                                     |