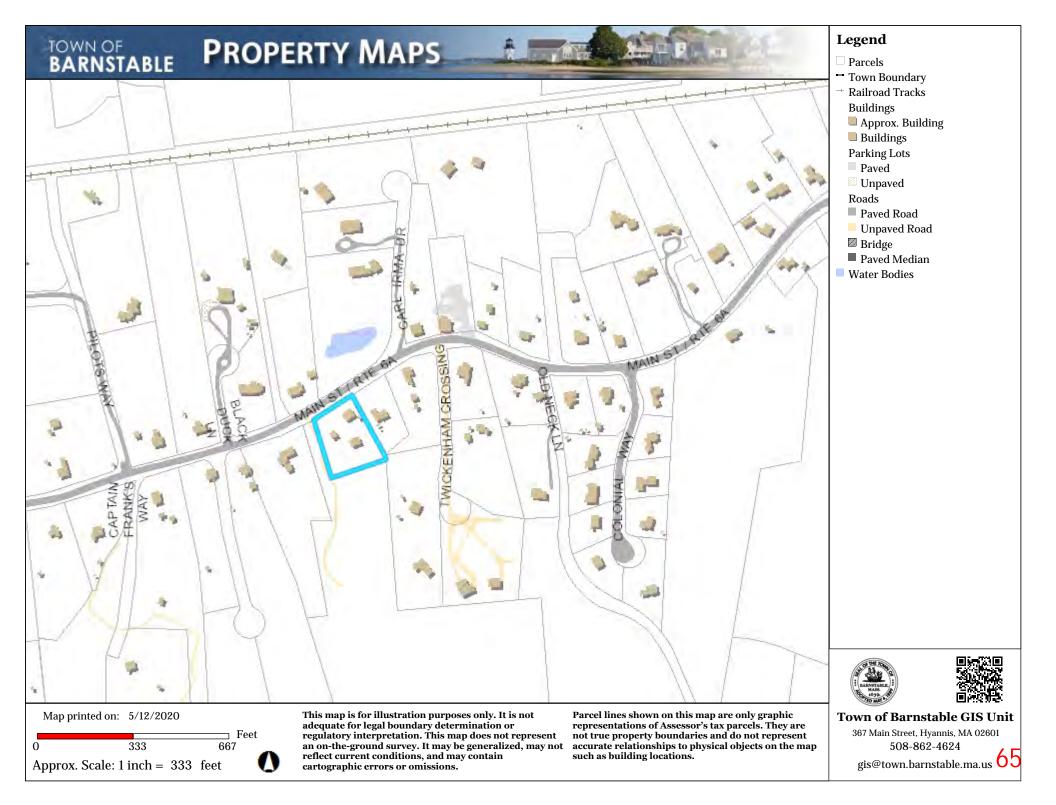

#### **Table of Contents**

| Page 2  | <b>Bishop, Craig, 1525 Hyannis Road Barnstable, Map 298, Parcel 007/000, built 1929</b> Move existing fence to lot line, extend fence 16' to 20' towards the rear of the lot along the lot line using same materials; install new posts and planking as needed                             |
|---------|--------------------------------------------------------------------------------------------------------------------------------------------------------------------------------------------------------------------------------------------------------------------------------------------|
| Page 6  | Moreau, Marcel & Barri Lynn, 30 First Way, Barnstable, Map 301, Parcel 048, built 1972                                                                                                                                                                                                     |
|         | 21 roof mounted solar panels on the rear elevation, black panels on black roof                                                                                                                                                                                                             |
| Page 17 | Fullam, Kevin, 259 Percival Drive, West Barnstable, Map 111, Parcel 063, built 1996                                                                                                                                                                                                        |
|         | Replace windows same grill pattern, replace siding with hardie clapboard, re-paint house and trim                                                                                                                                                                                          |
| Page 20 | George, Llyod, Trustee, 174 Commerce Road, Barnstable, Map 319, Parcel 095, Joseph G. Loring House, built 1835                                                                                                                                                                             |
|         | Remove 8'x14' shed, and replace with 8'x12' shed; shingle front, board and batten siding                                                                                                                                                                                                   |
| Page 28 | Wilson, Jeffrey, 4332 Main Street, Barnstable, Map 351, Parcel 032, built 1978 Construct a 10' X 12' shed; shingled front, barn board siding                                                                                                                                               |
| Page 33 | Gannon, Janice, 235 High Street, West Barnstable, Map 111, Parcel 019, built 1969                                                                                                                                                                                                          |
|         | Install 75 linear feet of 6' high stockade fence in rear                                                                                                                                                                                                                                   |
| Page 37 | Lombardi, Patrick, 84 Ridge Road, West Barnstable, Map 216, Parcel 055, built 1985                                                                                                                                                                                                         |
|         | Change roof line of shed structure to accept new Tesla solar shingles                                                                                                                                                                                                                      |
| Page 54 | Carswell, Robert & Young, Cheryl, 68 Hilliard's Hayway, West Barnstable, Map<br>136, Parcel 045, built 1978                                                                                                                                                                                |
|         | Install 120'to130' of 35" natural picket fence along the western property line                                                                                                                                                                                                             |
| Page 60 | Ordway Properties, LLC, 2211 Main Street, Barnstable, Map 237, Parcel 037, Smith-<br>Jenkins Homestead, built c.1775-1780, contributing structure in the Old King's<br>Highway Historic District<br>Install 26 roof mounted solar panels on the rear elevation of the workshop/outbuilding |
| Page 67 | Swanson, Paul, 92 Acre Hill Road, Barnstable, Map 297, Parcel 059/000, built                                                                                                                                                                                                               |
| rage 07 | 1978  Construct 26'X34.8' boat barn; board and batten siding, asphalt shingles                                                                                                                                                                                                             |
| Page 80 | Kirby, Kathleen & Neil, 77 Sunset Lane, Barnstable, Map 301, Parcel 025, built 2019                                                                                                                                                                                                        |
|         | Swap the placement of two windows on the second floor of the south elevation                                                                                                                                                                                                               |
| Page 83 | Margarets at Bursley Manor LLC, 651 Main Street, West Barnstable, Map 156, Parcel 057, built c.1827, contributing structure in the Old King's Highway Historic District, inventoried  Add four additional panels to previously approved stockade fence                                     |