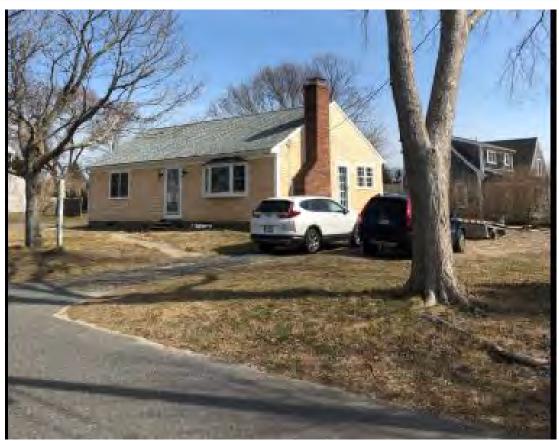

#### **Table of Contents**

| Page 2  | <b>Bishop, Craig, 1525 Hyannis Road Barnstable, Map 298, Parcel 007/000, built 1929</b> Move existing fence to lot line, extend fence 16' to 20' towards the rear of the lot along the lot line using same materials; install new posts and planking as needed                             |
|---------|--------------------------------------------------------------------------------------------------------------------------------------------------------------------------------------------------------------------------------------------------------------------------------------------|
| Page 6  | Moreau, Marcel & Barri Lynn, 30 First Way, Barnstable, Map 301, Parcel 048, built 1972                                                                                                                                                                                                     |
|         | 21 roof mounted solar panels on the rear elevation, black panels on black roof                                                                                                                                                                                                             |
| Page 17 | Fullam, Kevin, 259 Percival Drive, West Barnstable, Map 111, Parcel 063, built 1996                                                                                                                                                                                                        |
|         | Replace windows same grill pattern, replace siding with hardie clapboard, re-paint house and trim                                                                                                                                                                                          |
| Page 20 | George, Llyod, Trustee, 174 Commerce Road, Barnstable, Map 319, Parcel 095, Joseph G. Loring House, built 1835                                                                                                                                                                             |
|         | Remove 8'x14' shed, and replace with 8'x12' shed; shingle front, board and batten siding                                                                                                                                                                                                   |
| Page 28 | Wilson, Jeffrey, 4332 Main Street, Barnstable, Map 351, Parcel 032, built 1978 Construct a 10' X 12' shed; shingled front, barn board siding                                                                                                                                               |
| Page 33 | Gannon, Janice, 235 High Street, West Barnstable, Map 111, Parcel 019, built 1969                                                                                                                                                                                                          |
|         | Install 75 linear feet of 6' high stockade fence in rear                                                                                                                                                                                                                                   |
| Page 37 | Lombardi, Patrick, 84 Ridge Road, West Barnstable, Map 216, Parcel 055, built 1985                                                                                                                                                                                                         |
|         | Change roof line of shed structure to accept new Tesla solar shingles                                                                                                                                                                                                                      |
| Page 54 | Carswell, Robert & Young, Cheryl, 68 Hilliard's Hayway, West Barnstable, Map<br>136, Parcel 045, built 1978                                                                                                                                                                                |
|         | Install 120'to130' of 35" natural picket fence along the western property line                                                                                                                                                                                                             |
| Page 60 | Ordway Properties, LLC, 2211 Main Street, Barnstable, Map 237, Parcel 037, Smith-<br>Jenkins Homestead, built c.1775-1780, contributing structure in the Old King's<br>Highway Historic District<br>Install 26 roof mounted solar panels on the rear elevation of the workshop/outbuilding |
| Page 67 | Swanson, Paul, 92 Acre Hill Road, Barnstable, Map 297, Parcel 059/000, built                                                                                                                                                                                                               |
| rage 07 | 1978  Construct 26'X34.8' boat barn; board and batten siding, asphalt shingles                                                                                                                                                                                                             |
| Page 80 | Kirby, Kathleen & Neil, 77 Sunset Lane, Barnstable, Map 301, Parcel 025, built 2019                                                                                                                                                                                                        |
|         | Swap the placement of two windows on the second floor of the south elevation                                                                                                                                                                                                               |
| Page 83 | Margarets at Bursley Manor LLC, 651 Main Street, West Barnstable, Map 156, Parcel 057, built c.1827, contributing structure in the Old King's Highway Historic District, inventoried  Add four additional panels to previously approved stockade fence                                     |