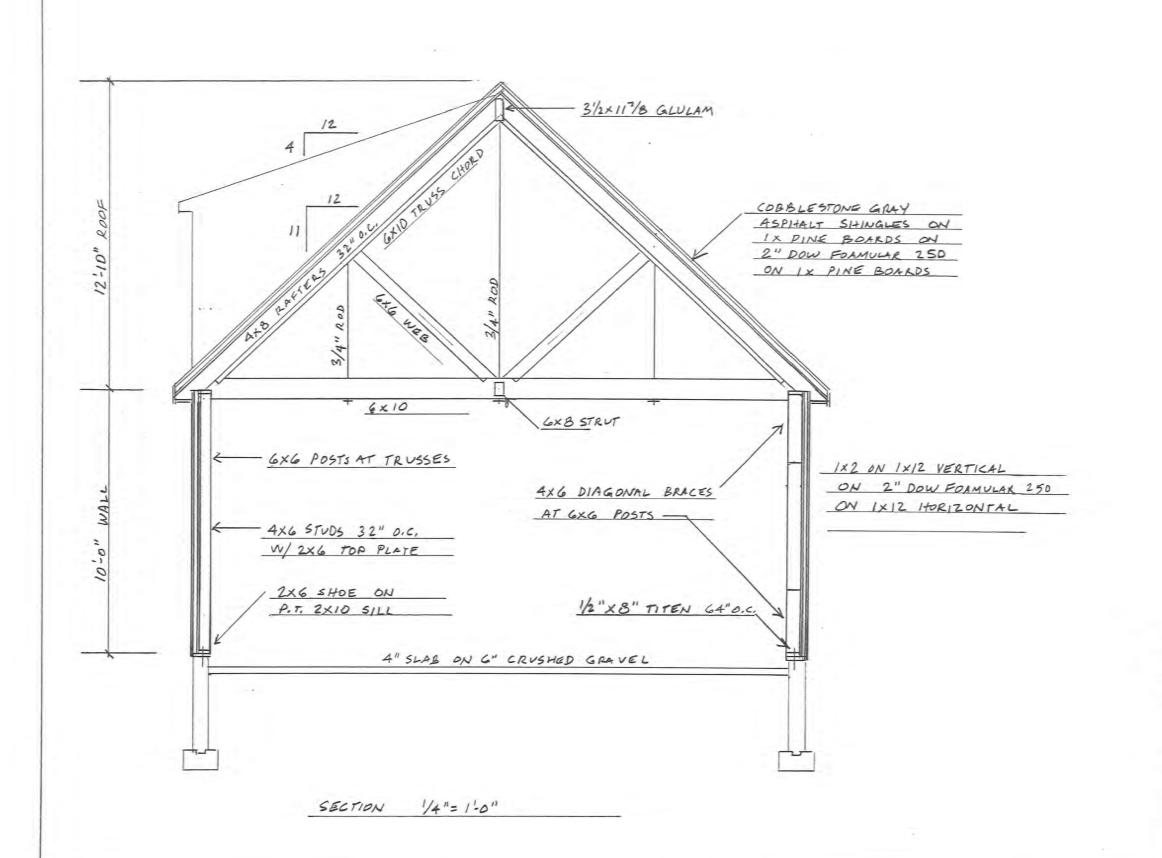

|  |
|------------------------------------------------|--|
|                                                |  |
|                                                |  |
| SWANSON STRUCTURAL, INC.<br>TOB 6012 4/17/2020 |  |





NORTH ELEVATION

NEW FREE STANDING BARN 92 ACRE HILL RD

BARNSTABLE, MA 02630

SWANSON STRUCTURAL, INC 50B 6012 4/17/2020

SHEET 4 OF 11



EAST ELEVATION 1/4"= 1-0"



|           | EE STANDING BART          |
|-----------|---------------------------|
|           | HILL RD.<br>BLE, MA 02630 |
|           | STRUCTURAL INC.           |
| LILLISONI |                           |
|           | 2 4/17/2020               |





SOUTH ELEVATION

NEW FREE STANDING BARN

92 ACRE HILL RD

BARNSTABLE, MA 02630

SWANSON STRUCTUREL, INC. JOB 6012 4/17/2028

SHEET 6 OF 11





SECTION

NEW FREE STANDING BARN

92 ACRE HILL RD

BARNSTABLE, MA 02630

SWANSON STRUCTURAL, INC. JOB 6012 4/17/2020

JOB 6012 SHEET 7 OF 11





SECTION

NEW FREE STANDING BARN 92 ACRE HILL RD

BARNSTABLE, M 02630

SWANSON STRUCTURAL, INC. 50B 6012 4/17/2020

SHEET 8 OF 11

2×10 BLOCKING 32"O.C. 2 BAYS E TYP. GLULAM 6XB STRUT 6×8 STRUT OXIDXCE. 0 2-2×10 5/2×91/2

DESIGN LOADS

30 PSF SNOW

140 MPH VULT, EXP. B

40 PSF LIVE LOFT

MAGS, CODE 9th EDITION

NOTES:

ALL LUMBER #2 EASTERN

WHITE PINE FROM

R.D. WILLIAMS, CARVER, MA

CONNECTORS

D CJT4ZL 4 REGID

E U2G R 31 REGID

B U4G R 2 REGID

LOFT FRAMING

NEW FREE STANDING BARN

92 ACRE HILL RD

BARNSTABLE, MA 02630

SWANSON STRUCTURAL, INC

JOB 6012 4/17/2020

SHEET 9 OF 11

LOFT LEVEL FRAMING 1/4" = 1'-0"

| AT 32"0.C. MFPRS TYP. |