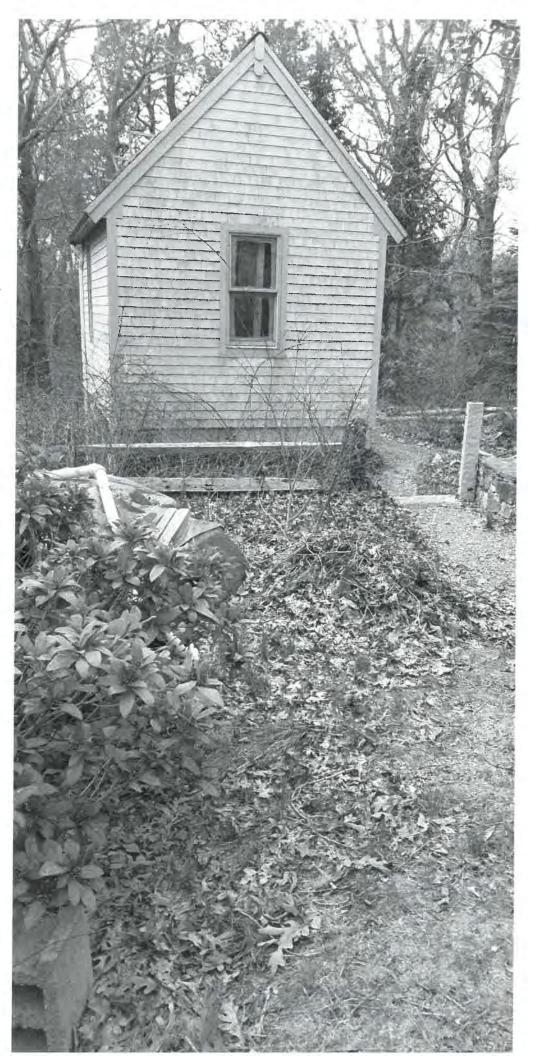

#### **Table of Contents**

| Page 2  | <b>Bishop, Craig, 1525 Hyannis Road Barnstable, Map 298, Parcel 007/000, built 1929</b> Move existing fence to lot line, extend fence 16' to 20' towards the rear of the lot along the lot line using same materials; install new posts and planking as needed                             |
|---------|--------------------------------------------------------------------------------------------------------------------------------------------------------------------------------------------------------------------------------------------------------------------------------------------|
| Page 6  | Moreau, Marcel & Barri Lynn, 30 First Way, Barnstable, Map 301, Parcel 048, built 1972                                                                                                                                                                                                     |
|         | 21 roof mounted solar panels on the rear elevation, black panels on black roof                                                                                                                                                                                                             |
| Page 17 | Fullam, Kevin, 259 Percival Drive, West Barnstable, Map 111, Parcel 063, built 1996                                                                                                                                                                                                        |
|         | Replace windows same grill pattern, replace siding with hardie clapboard, re-paint house and trim                                                                                                                                                                                          |
| Page 20 | George, Llyod, Trustee, 174 Commerce Road, Barnstable, Map 319, Parcel 095, Joseph G. Loring House, built 1835                                                                                                                                                                             |
|         | Remove 8'x14' shed, and replace with 8'x12' shed; shingle front, board and batten siding                                                                                                                                                                                                   |
| Page 28 | Wilson, Jeffrey, 4332 Main Street, Barnstable, Map 351, Parcel 032, built 1978 Construct a 10' X 12' shed; shingled front, barn board siding                                                                                                                                               |
| Page 33 | Gannon, Janice, 235 High Street, West Barnstable, Map 111, Parcel 019, built 1969                                                                                                                                                                                                          |
|         | Install 75 linear feet of 6' high stockade fence in rear                                                                                                                                                                                                                                   |
| Page 37 | Lombardi, Patrick, 84 Ridge Road, West Barnstable, Map 216, Parcel 055, built 1985                                                                                                                                                                                                         |
|         | Change roof line of shed structure to accept new Tesla solar shingles                                                                                                                                                                                                                      |
| Page 54 | Carswell, Robert & Young, Cheryl, 68 Hilliard's Hayway, West Barnstable, Map<br>136, Parcel 045, built 1978                                                                                                                                                                                |
|         | Install 120'to130' of 35" natural picket fence along the western property line                                                                                                                                                                                                             |
| Page 60 | Ordway Properties, LLC, 2211 Main Street, Barnstable, Map 237, Parcel 037, Smith-<br>Jenkins Homestead, built c.1775-1780, contributing structure in the Old King's<br>Highway Historic District<br>Install 26 roof mounted solar panels on the rear elevation of the workshop/outbuilding |
| Page 67 | Swanson, Paul, 92 Acre Hill Road, Barnstable, Map 297, Parcel 059/000, built                                                                                                                                                                                                               |
| rage 07 | 1978  Construct 26'X34.8' boat barn; board and batten siding, asphalt shingles                                                                                                                                                                                                             |
| Page 80 | Kirby, Kathleen & Neil, 77 Sunset Lane, Barnstable, Map 301, Parcel 025, built 2019                                                                                                                                                                                                        |
|         | Swap the placement of two windows on the second floor of the south elevation                                                                                                                                                                                                               |
| Page 83 | Margarets at Bursley Manor LLC, 651 Main Street, West Barnstable, Map 156, Parcel 057, built c.1827, contributing structure in the Old King's Highway Historic District, inventoried  Add four additional panels to previously approved stockade fence                                     |