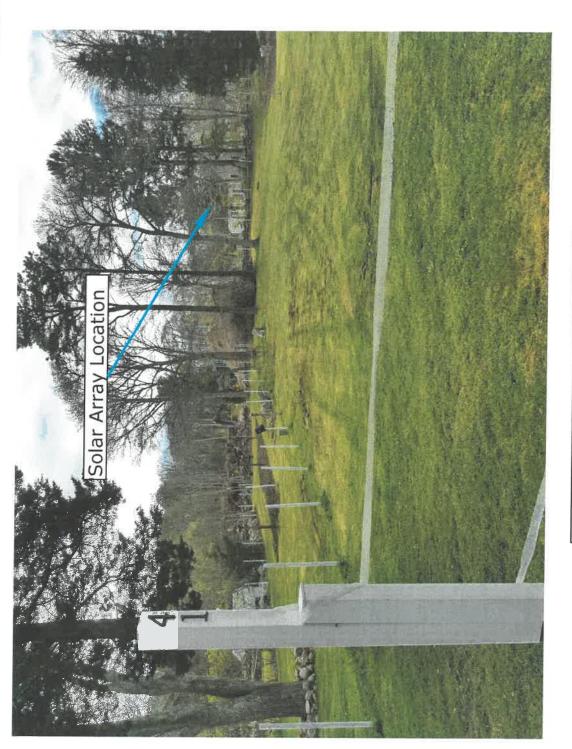

#### **Table of Contents**

| Page 2  | <b>Bishop, Craig, 1525 Hyannis Road Barnstable, Map 298, Parcel 007/000, built 1929</b> Move existing fence to lot line, extend fence 16' to 20' towards the rear of the lot along the lot line using same materials; install new posts and planking as needed                             |
|---------|--------------------------------------------------------------------------------------------------------------------------------------------------------------------------------------------------------------------------------------------------------------------------------------------|
| Page 6  | Moreau, Marcel & Barri Lynn, 30 First Way, Barnstable, Map 301, Parcel 048, built 1972                                                                                                                                                                                                     |
|         | 21 roof mounted solar panels on the rear elevation, black panels on black roof                                                                                                                                                                                                             |
| Page 17 | Fullam, Kevin, 259 Percival Drive, West Barnstable, Map 111, Parcel 063, built 1996                                                                                                                                                                                                        |
|         | Replace windows same grill pattern, replace siding with hardie clapboard, re-paint house and trim                                                                                                                                                                                          |
| Page 20 | George, Llyod, Trustee, 174 Commerce Road, Barnstable, Map 319, Parcel 095, Joseph G. Loring House, built 1835                                                                                                                                                                             |
|         | Remove 8'x14' shed, and replace with 8'x12' shed; shingle front, board and batten siding                                                                                                                                                                                                   |
| Page 28 | Wilson, Jeffrey, 4332 Main Street, Barnstable, Map 351, Parcel 032, built 1978 Construct a 10' X 12' shed; shingled front, barn board siding                                                                                                                                               |
| Page 33 | Gannon, Janice, 235 High Street, West Barnstable, Map 111, Parcel 019, built 1969                                                                                                                                                                                                          |
|         | Install 75 linear feet of 6' high stockade fence in rear                                                                                                                                                                                                                                   |
| Page 37 | Lombardi, Patrick, 84 Ridge Road, West Barnstable, Map 216, Parcel 055, built 1985                                                                                                                                                                                                         |
|         | Change roof line of shed structure to accept new Tesla solar shingles                                                                                                                                                                                                                      |
| Page 54 | Carswell, Robert & Young, Cheryl, 68 Hilliard's Hayway, West Barnstable, Map<br>136, Parcel 045, built 1978                                                                                                                                                                                |
|         | Install 120'to130' of 35" natural picket fence along the western property line                                                                                                                                                                                                             |
| Page 60 | Ordway Properties, LLC, 2211 Main Street, Barnstable, Map 237, Parcel 037, Smith-<br>Jenkins Homestead, built c.1775-1780, contributing structure in the Old King's<br>Highway Historic District<br>Install 26 roof mounted solar panels on the rear elevation of the workshop/outbuilding |
| Page 67 | Swanson, Paul, 92 Acre Hill Road, Barnstable, Map 297, Parcel 059/000, built                                                                                                                                                                                                               |
| rage 07 | 1978  Construct 26'X34.8' boat barn; board and batten siding, asphalt shingles                                                                                                                                                                                                             |
| Page 80 | Kirby, Kathleen & Neil, 77 Sunset Lane, Barnstable, Map 301, Parcel 025, built 2019                                                                                                                                                                                                        |
|         | Swap the placement of two windows on the second floor of the south elevation                                                                                                                                                                                                               |
| Page 83 | Margarets at Bursley Manor LLC, 651 Main Street, West Barnstable, Map 156, Parcel 057, built c.1827, contributing structure in the Old King's Highway Historic District, inventoried  Add four additional panels to previously approved stockade fence                                     |