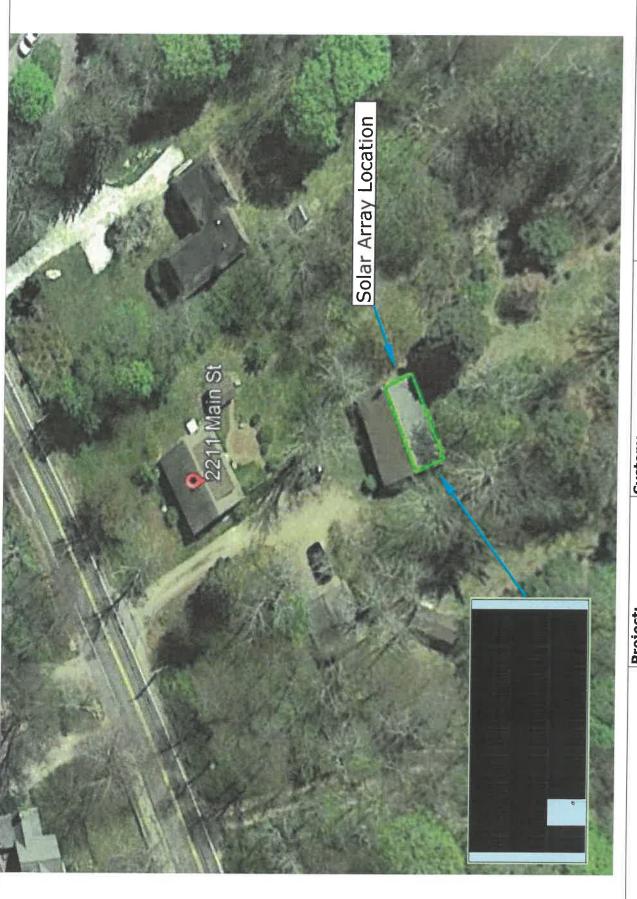

#### **Table of Contents**

| Page 2  | <b>Bishop, Craig, 1525 Hyannis Road Barnstable, Map 298, Parcel 007/000, built 1929</b> Move existing fence to lot line, extend fence 16' to 20' towards the rear of the lot along the lot line using same materials; install new posts and planking as needed                             |
|---------|--------------------------------------------------------------------------------------------------------------------------------------------------------------------------------------------------------------------------------------------------------------------------------------------|
| Page 6  | Moreau, Marcel & Barri Lynn, 30 First Way, Barnstable, Map 301, Parcel 048, built 1972                                                                                                                                                                                                     |
|         | 21 roof mounted solar panels on the rear elevation, black panels on black roof                                                                                                                                                                                                             |
| Page 17 | Fullam, Kevin, 259 Percival Drive, West Barnstable, Map 111, Parcel 063, built 1996                                                                                                                                                                                                        |
|         | Replace windows same grill pattern, replace siding with hardie clapboard, re-paint house and trim                                                                                                                                                                                          |
| Page 20 | George, Llyod, Trustee, 174 Commerce Road, Barnstable, Map 319, Parcel 095, Joseph G. Loring House, built 1835                                                                                                                                                                             |
|         | Remove 8'x14' shed, and replace with 8'x12' shed; shingle front, board and batten siding                                                                                                                                                                                                   |
| Page 28 | Wilson, Jeffrey, 4332 Main Street, Barnstable, Map 351, Parcel 032, built 1978 Construct a 10' X 12' shed; shingled front, barn board siding                                                                                                                                               |
| Page 33 | Gannon, Janice, 235 High Street, West Barnstable, Map 111, Parcel 019, built 1969                                                                                                                                                                                                          |
|         | Install 75 linear feet of 6' high stockade fence in rear                                                                                                                                                                                                                                   |
| Page 37 | Lombardi, Patrick, 84 Ridge Road, West Barnstable, Map 216, Parcel 055, built 1985                                                                                                                                                                                                         |
|         | Change roof line of shed structure to accept new Tesla solar shingles                                                                                                                                                                                                                      |
| Page 54 | Carswell, Robert & Young, Cheryl, 68 Hilliard's Hayway, West Barnstable, Map<br>136, Parcel 045, built 1978                                                                                                                                                                                |
|         | Install 120'to130' of 35" natural picket fence along the western property line                                                                                                                                                                                                             |
| Page 60 | Ordway Properties, LLC, 2211 Main Street, Barnstable, Map 237, Parcel 037, Smith-<br>Jenkins Homestead, built c.1775-1780, contributing structure in the Old King's<br>Highway Historic District<br>Install 26 roof mounted solar panels on the rear elevation of the workshop/outbuilding |
| Page 67 | Swanson, Paul, 92 Acre Hill Road, Barnstable, Map 297, Parcel 059/000, built                                                                                                                                                                                                               |
| rage 07 | 1978  Construct 26'X34.8' boat barn; board and batten siding, asphalt shingles                                                                                                                                                                                                             |
| Page 80 | Kirby, Kathleen & Neil, 77 Sunset Lane, Barnstable, Map 301, Parcel 025, built 2019                                                                                                                                                                                                        |
|         | Swap the placement of two windows on the second floor of the south elevation                                                                                                                                                                                                               |
| Page 83 | Margarets at Bursley Manor LLC, 651 Main Street, West Barnstable, Map 156, Parcel 057, built c.1827, contributing structure in the Old King's Highway Historic District, inventoried  Add four additional panels to previously approved stockade fence                                     |