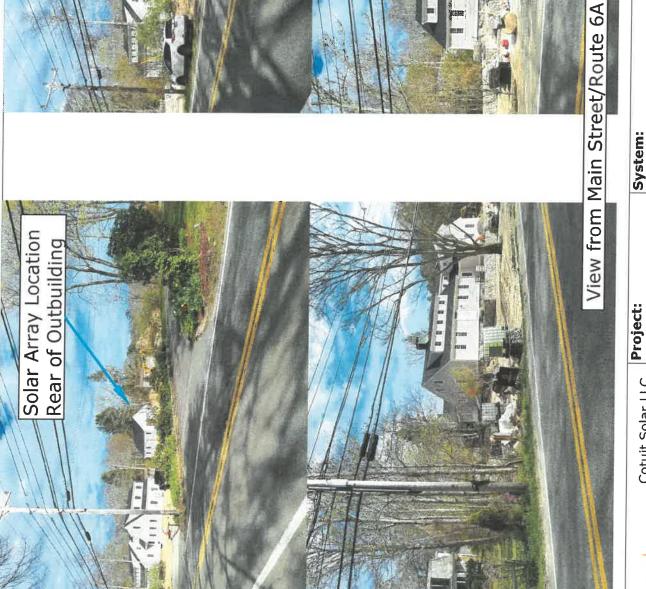

#### **Table of Contents**

| Page 2  | <b>Bishop, Craig, 1525 Hyannis Road Barnstable, Map 298, Parcel 007/000, built 1929</b> Move existing fence to lot line, extend fence 16' to 20' towards the rear of the lot along the lot line using same materials; install new posts and planking as needed                             |
|---------|--------------------------------------------------------------------------------------------------------------------------------------------------------------------------------------------------------------------------------------------------------------------------------------------|
| Page 6  | Moreau, Marcel & Barri Lynn, 30 First Way, Barnstable, Map 301, Parcel 048, built 1972                                                                                                                                                                                                     |
|         | 21 roof mounted solar panels on the rear elevation, black panels on black roof                                                                                                                                                                                                             |
| Page 17 | Fullam, Kevin, 259 Percival Drive, West Barnstable, Map 111, Parcel 063, built 1996                                                                                                                                                                                                        |
|         | Replace windows same grill pattern, replace siding with hardie clapboard, re-paint house and trim                                                                                                                                                                                          |
| Page 20 | George, Llyod, Trustee, 174 Commerce Road, Barnstable, Map 319, Parcel 095, Joseph G. Loring House, built 1835                                                                                                                                                                             |
|         | Remove 8'x14' shed, and replace with 8'x12' shed; shingle front, board and batten siding                                                                                                                                                                                                   |
| Page 28 | Wilson, Jeffrey, 4332 Main Street, Barnstable, Map 351, Parcel 032, built 1978 Construct a 10' X 12' shed; shingled front, barn board siding                                                                                                                                               |
| Page 33 | Gannon, Janice, 235 High Street, West Barnstable, Map 111, Parcel 019, built 1969                                                                                                                                                                                                          |
|         | Install 75 linear feet of 6' high stockade fence in rear                                                                                                                                                                                                                                   |
| Page 37 | Lombardi, Patrick, 84 Ridge Road, West Barnstable, Map 216, Parcel 055, built 1985                                                                                                                                                                                                         |
|         | Change roof line of shed structure to accept new Tesla solar shingles                                                                                                                                                                                                                      |
| Page 54 | Carswell, Robert & Young, Cheryl, 68 Hilliard's Hayway, West Barnstable, Map<br>136, Parcel 045, built 1978                                                                                                                                                                                |
|         | Install 120'to130' of 35" natural picket fence along the western property line                                                                                                                                                                                                             |
| Page 60 | Ordway Properties, LLC, 2211 Main Street, Barnstable, Map 237, Parcel 037, Smith-<br>Jenkins Homestead, built c.1775-1780, contributing structure in the Old King's<br>Highway Historic District<br>Install 26 roof mounted solar panels on the rear elevation of the workshop/outbuilding |
| Page 67 | Swanson, Paul, 92 Acre Hill Road, Barnstable, Map 297, Parcel 059/000, built                                                                                                                                                                                                               |
| rage 07 | 1978  Construct 26'X34.8' boat barn; board and batten siding, asphalt shingles                                                                                                                                                                                                             |
| Page 80 | Kirby, Kathleen & Neil, 77 Sunset Lane, Barnstable, Map 301, Parcel 025, built 2019                                                                                                                                                                                                        |
|         | Swap the placement of two windows on the second floor of the south elevation                                                                                                                                                                                                               |
| Page 83 | Margarets at Bursley Manor LLC, 651 Main Street, West Barnstable, Map 156, Parcel 057, built c.1827, contributing structure in the Old King's Highway Historic District, inventoried  Add four additional panels to previously approved stockade fence                                     |