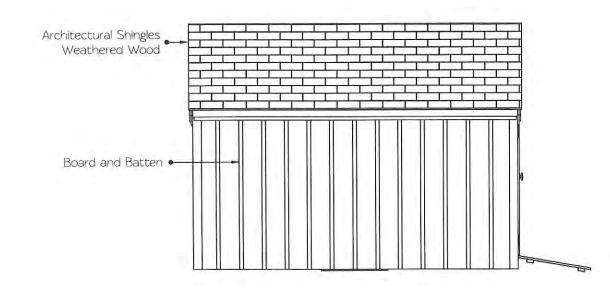

#### **Table of Contents**

| Page 2  | <b>Bishop, Craig, 1525 Hyannis Road Barnstable, Map 298, Parcel 007/000, built 1929</b> Move existing fence to lot line, extend fence 16' to 20' towards the rear of the lot along the lot line using same materials; install new posts and planking as needed                             |
|---------|--------------------------------------------------------------------------------------------------------------------------------------------------------------------------------------------------------------------------------------------------------------------------------------------|
| Page 6  | Moreau, Marcel & Barri Lynn, 30 First Way, Barnstable, Map 301, Parcel 048, built 1972                                                                                                                                                                                                     |
|         | 21 roof mounted solar panels on the rear elevation, black panels on black roof                                                                                                                                                                                                             |
| Page 17 | Fullam, Kevin, 259 Percival Drive, West Barnstable, Map 111, Parcel 063, built 1996                                                                                                                                                                                                        |
|         | Replace windows same grill pattern, replace siding with hardie clapboard, re-paint house and trim                                                                                                                                                                                          |
| Page 20 | George, Llyod, Trustee, 174 Commerce Road, Barnstable, Map 319, Parcel 095, Joseph G. Loring House, built 1835                                                                                                                                                                             |
|         | Remove 8'x14' shed, and replace with 8'x12' shed; shingle front, board and batten siding                                                                                                                                                                                                   |
| Page 28 | Wilson, Jeffrey, 4332 Main Street, Barnstable, Map 351, Parcel 032, built 1978 Construct a 10' X 12' shed; shingled front, barn board siding                                                                                                                                               |
| Page 33 | Gannon, Janice, 235 High Street, West Barnstable, Map 111, Parcel 019, built 1969                                                                                                                                                                                                          |
|         | Install 75 linear feet of 6' high stockade fence in rear                                                                                                                                                                                                                                   |
| Page 37 | Lombardi, Patrick, 84 Ridge Road, West Barnstable, Map 216, Parcel 055, built 1985                                                                                                                                                                                                         |
|         | Change roof line of shed structure to accept new Tesla solar shingles                                                                                                                                                                                                                      |
| Page 54 | Carswell, Robert & Young, Cheryl, 68 Hilliard's Hayway, West Barnstable, Map<br>136, Parcel 045, built 1978                                                                                                                                                                                |
|         | Install 120'to130' of 35" natural picket fence along the western property line                                                                                                                                                                                                             |
| Page 60 | Ordway Properties, LLC, 2211 Main Street, Barnstable, Map 237, Parcel 037, Smith-<br>Jenkins Homestead, built c.1775-1780, contributing structure in the Old King's<br>Highway Historic District<br>Install 26 roof mounted solar panels on the rear elevation of the workshop/outbuilding |
| Page 67 | Swanson, Paul, 92 Acre Hill Road, Barnstable, Map 297, Parcel 059/000, built                                                                                                                                                                                                               |
| rage 07 | 1978  Construct 26'X34.8' boat barn; board and batten siding, asphalt shingles                                                                                                                                                                                                             |
| Page 80 | Kirby, Kathleen & Neil, 77 Sunset Lane, Barnstable, Map 301, Parcel 025, built 2019                                                                                                                                                                                                        |
|         | Swap the placement of two windows on the second floor of the south elevation                                                                                                                                                                                                               |
| Page 83 | Margarets at Bursley Manor LLC, 651 Main Street, West Barnstable, Map 156, Parcel 057, built c.1827, contributing structure in the Old King's Highway Historic District, inventoried  Add four additional panels to previously approved stockade fence                                     |