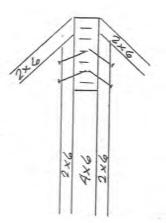

MAGS, CODE 9th EDITION

NOTES:

ALL LUMBER #2 EASTERN

WHITE PINE FROM

R.D. WILLIAMS, CARVER, MA

CONNECTORS

D CJT4ZL 4 REGID

E U2G R 31 REGID

B U4G R 2 REGID

LOFT FRAMING

NEW FREE STANDING BARN

92 ACRE HILL RD

BARNSTABLE, MA 02630

SWANSON STRUCTURAL, INC

JOB 6012 4/17/2020

SHEET 9 OF 11

LOFT LEVEL FRAMING 1/4" = 1'-0"

| AT 32"0.C. MFPRS TYP. |             | TRI       |            |               | TRI         |                 |  |
|-----------------------|-------------|-----------|------------|---------------|-------------|-----------------|--|
| 4x8                   | 3½×117/8 GL | (G) TRUSS | <b>(</b> ) | 3/2x 117/5 GL | (B) TRUSS 1 | 2 3 hx 117/8 GL |  |
|                       |             |           |            |               |             |                 |  |







RAFTER - PLATE - STUD

2 - 4'/2" HEAD LOK DOWN

2 - 6" TLOK UP

3/4"=1'-0"

| DES | IGN LOADS |           |
|-----|-----------|-----------|
| 3   | O PSF SNO | ω         |
|     |           | LT EXP. B |
|     | MASS CODE |           |
|     | NECTORS:  |           |
| A   | CJ+3Z5    | 20 REQ'D  |
| 3   | CJT4Z5    | 3 REQ'D   |
|     | CJ1575    | I RED'D   |

| IEW FREE  | STANDING BARN             |
|-----------|---------------------------|
| 2 ACKE H  | ILL RD                    |
| BARNSTABL | E. MA 02630               |
|           | TRUCTURAL, INC. 4/17/2020 |

ROOF FRAMING 1/4"= 1-0"









## Town of Barnstable, Planning & Development Department Old King's Highway Historic District Committee 200 Main Street, Hyannis, Massachusetts 02601

Phone 508.862.4787 Email erin.loga