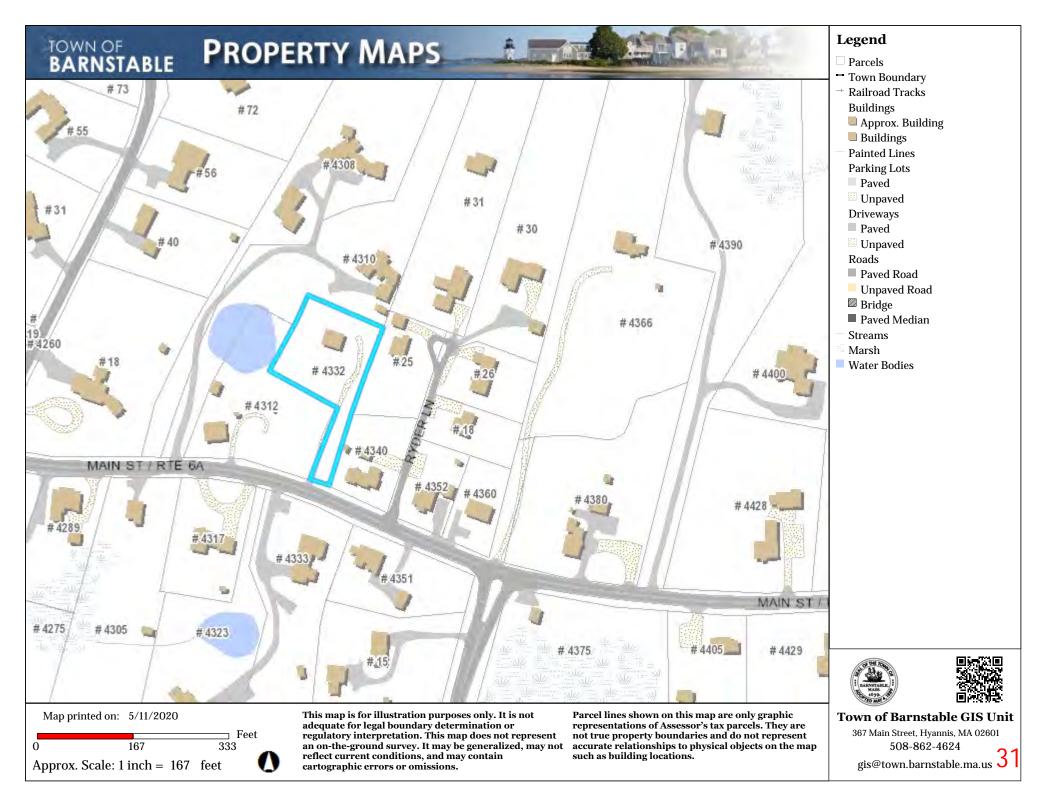

#### **Table of Contents**

| Page 2  | <b>Bishop, Craig, 1525 Hyannis Road Barnstable, Map 298, Parcel 007/000, built 1929</b> Move existing fence to lot line, extend fence 16' to 20' towards the rear of the lot along the lot line using same materials; install new posts and planking as needed                             |
|---------|--------------------------------------------------------------------------------------------------------------------------------------------------------------------------------------------------------------------------------------------------------------------------------------------|
| Page 6  | Moreau, Marcel & Barri Lynn, 30 First Way, Barnstable, Map 301, Parcel 048, built 1972                                                                                                                                                                                                     |
|         | 21 roof mounted solar panels on the rear elevation, black panels on black roof                                                                                                                                                                                                             |
| Page 17 | Fullam, Kevin, 259 Percival Drive, West Barnstable, Map 111, Parcel 063, built 1996                                                                                                                                                                                                        |
|         | Replace windows same grill pattern, replace siding with hardie clapboard, re-paint house and trim                                                                                                                                                                                          |
| Page 20 | George, Llyod, Trustee, 174 Commerce Road, Barnstable, Map 319, Parcel 095, Joseph G. Loring House, built 1835                                                                                                                                                                             |
|         | Remove 8'x14' shed, and replace with 8'x12' shed; shingle front, board and batten siding                                                                                                                                                                                                   |
| Page 28 | Wilson, Jeffrey, 4332 Main Street, Barnstable, Map 351, Parcel 032, built 1978 Construct a 10' X 12' shed; shingled front, barn board siding                                                                                                                                               |
| Page 33 | Gannon, Janice, 235 High Street, West Barnstable, Map 111, Parcel 019, built 1969                                                                                                                                                                                                          |
|         | Install 75 linear feet of 6' high stockade fence in rear                                                                                                                                                                                                                                   |
| Page 37 | Lombardi, Patrick, 84 Ridge Road, West Barnstable, Map 216, Parcel 055, built 1985                                                                                                                                                                                                         |
|         | Change roof line of shed structure to accept new Tesla solar shingles                                                                                                                                                                                                                      |
| Page 54 | Carswell, Robert & Young, Cheryl, 68 Hilliard's Hayway, West Barnstable, Map<br>136, Parcel 045, built 1978                                                                                                                                                                                |
|         | Install 120'to130' of 35" natural picket fence along the western property line                                                                                                                                                                                                             |
| Page 60 | Ordway Properties, LLC, 2211 Main Street, Barnstable, Map 237, Parcel 037, Smith-<br>Jenkins Homestead, built c.1775-1780, contributing structure in the Old King's<br>Highway Historic District<br>Install 26 roof mounted solar panels on the rear elevation of the workshop/outbuilding |
| Page 67 | Swanson, Paul, 92 Acre Hill Road, Barnstable, Map 297, Parcel 059/000, built                                                                                                                                                                                                               |
| rage 07 | 1978  Construct 26'X34.8' boat barn; board and batten siding, asphalt shingles                                                                                                                                                                                                             |
| Page 80 | Kirby, Kathleen & Neil, 77 Sunset Lane, Barnstable, Map 301, Parcel 025, built 2019                                                                                                                                                                                                        |
|         | Swap the placement of two windows on the second floor of the south elevation                                                                                                                                                                                                               |
| Page 83 | Margarets at Bursley Manor LLC, 651 Main Street, West Barnstable, Map 156, Parcel 057, built c.1827, contributing structure in the Old King's Highway Historic District, inventoried  Add four additional panels to previously approved stockade fence                                     |