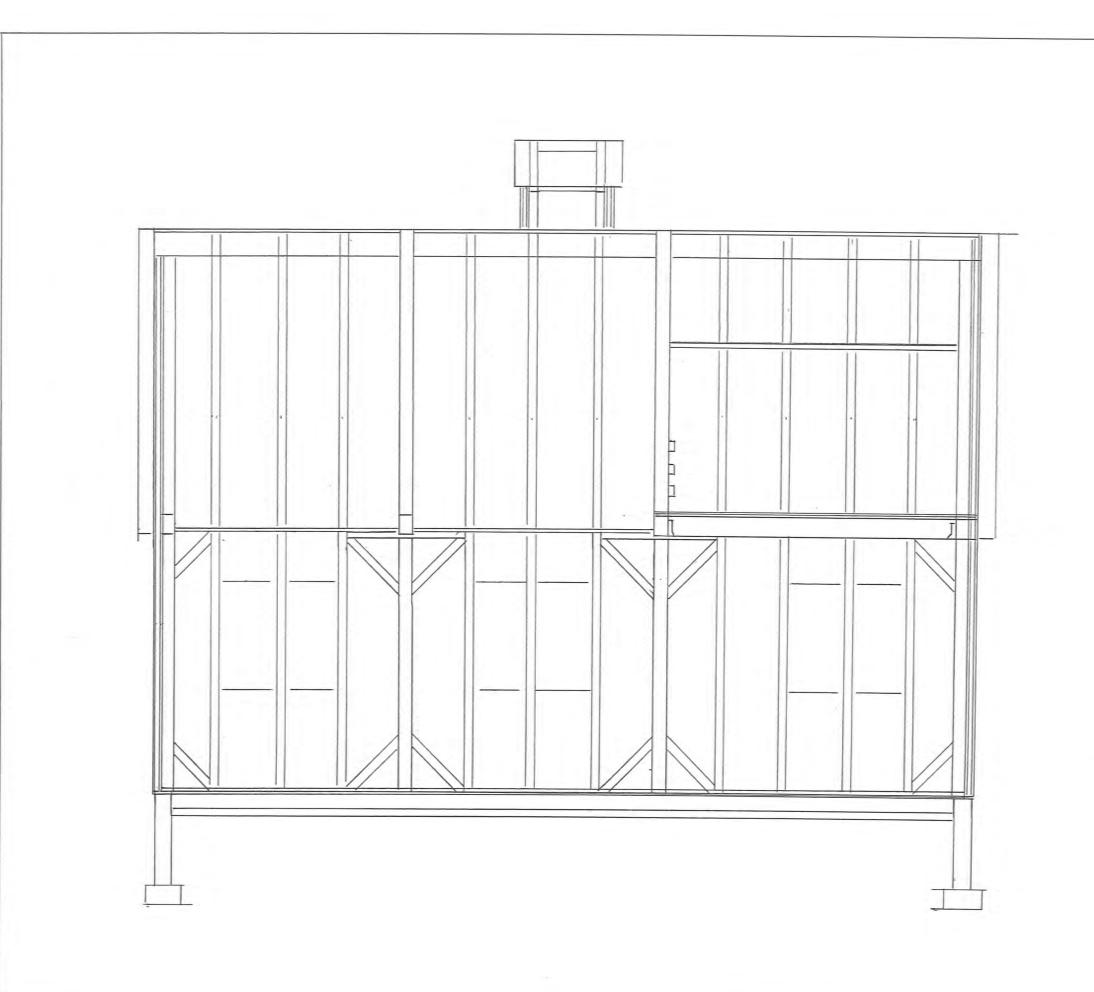

|  |
| SWANSON STRUCTURAL, INC.<br>TOB 6012 4/17/2020 |  |





NORTH ELEVATION

NEW FREE STANDING BARN 92 ACRE HILL RD

BARNSTABLE, MA 02630

SWANSON STRUCTURAL, INC 50B 6012 4/17/2020

SHEET 4 OF 11



EAST ELEVATION 1/4"= 1-0"



|           | EE STANDING BART          |
|-----------|---------------------------|
|           | HILL RD.<br>BLE, MA 02630 |
|           | STRUCTURAL INC.           |
| LILLISONI |                           |
|           | 2 4/17/2020               |





SOUTH ELEVATION

NEW FREE STANDING BARN

92 ACRE HILL RD

BARNSTABLE, MA 02630

SWANSON STRUCTUREL, INC. JOB 6012 4/17/2028

SHEET 6 OF 11





SECTION

NEW FREE STANDING BARN

92 ACRE HILL RD

BARNSTABLE, MA 02630

SWANSON STRUCTURAL, INC. JOB 6012 4/17/2020

JOB 6012 SHEET 7 OF 11





SECTION

NEW FREE STANDING BARN 92 ACRE HILL RD

BARNSTABLE, M 02630

SWANSON STRUCTURAL, INC. 50B 6012 4/17/2020

SHEET 8 OF 11

2×10 BLOCKING 32"O.C. 2 BAYS E TYP. GLULAM 6XB STRUT 6×8 STRUT OXIDXCE. 0 2-2×10 5/2×91/2

DESIGN LOADS

30 PSF SNOW

140 MPH VULT, EXP. B

40 PSF LIVE LOFT

MAGS, CODE 9th EDITION

NOTES:

ALL LUMBER #2 EASTERN

WHITE PINE FROM

R.D. WILLIAMS, CARVER, MA

CONNECTORS

D CJT4ZL 4 REGID

E U2G R 31 REGID

B U4G R 2 REGID

LOFT FRAMING

NEW FREE STANDING BARN

92 ACRE HILL RD

BARNSTABLE, MA 02630

SWANSON STRUCTURAL, INC

JOB 6012 4/17/2020

SHEET 9 OF 11

LOFT LEVEL FRAMING 1/4" = 1'-0"

| AT 32"0.C. MFPRS TYP. |             | TRI       |            |               | TRI         |                 |  |
|-----------------------|-------------|-----------|-------