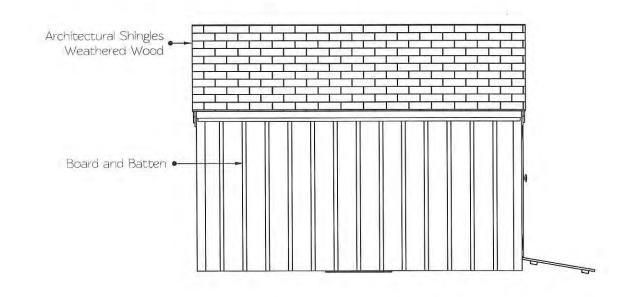

#### **Table of Contents**

| Page 2  | <b>Bishop, Craig, 1525 Hyannis Road Barnstable, Map 298, Parcel 007/000, built 1929</b> Move existing fence to lot line, extend fence 16' to 20' towards the rear of the lot along the lot line using same materials; install new posts and planking as needed                             |
|---------|--------------------------------------------------------------------------------------------------------------------------------------------------------------------------------------------------------------------------------------------------------------------------------------------|
| Page 6  | Moreau, Marcel & Barri Lynn, 30 First Way, Barnstable, Map 301, Parcel 048, built 1972                                                                                                                                                                                                     |
|         | 21 roof mounted solar panels on the rear elevation, black panels on black roof                                                                                                                                                                                                             |
| Page 17 | Fullam, Kevin, 259 Percival Drive, West Barnstable, Map 111, Parcel 063, built 1996                                                                                                                                                                                                        |
|         | Replace windows same grill pattern, replace siding with hardie clapboard, re-paint house and trim                                                                                                                                                                                          |
| Page 20 | George, Llyod, Trustee, 174 Commerce Road, Barnstable, Map 319, Parcel 095, Joseph G. Loring House, built 1835                                                                                                                                                                             |
|         | Remove 8'x14' shed, and replace with 8'x12' shed; shingle front, board and batten siding                                                                                                                                                                                                   |
| Page 28 | Wilson, Jeffrey, 4332 Main Street, Barnstable, Map 351, Parcel 032, built 1978 Construct a 10' X 12' shed; shingled front, barn board siding                                                                                                                                               |
| Page 33 | Gannon, Janice, 235 High Street, West Barnstable, Map 111, Parcel 019, built 1969                                                                                                                                                                                                          |
|         | Install 75 linear feet of 6' high stockade fence in rear                                                                                                                                                                                                                                   |
| Page 37 | Lombardi, Patrick, 84 Ridge Road, West Barnstable, Map 216, Parcel 055, built 1985                                                                                                                                                                                                         |
|         | Change roof line of shed structure to accept new Tesla solar shingles                                                                                                                                                                                                                      |
| Page 54 | Carswell, Robert & Young, Cheryl, 68 Hilliard's Hayway, West Barnstable, Map<br>136, Parcel 045, built 1978                                                                                                                                                                                |
|         | Install 120'to130' of 35" natural picket fence along the western property line                                                                                                                                                                                                             |
| Page 60 | Ordway Properties, LLC, 2211 Main Street, Barnstable, Map 237, Parcel 037, Smith-<br>Jenkins Homestead, built c.1775-1780, contributing structure in the Old King's<br>Highway Historic District<br>Install 26 roof mounted solar panels on the rear elevation of the workshop/outbuilding |
| Page 67 | Swanson, Paul, 92 Acre Hill Road, Barnstable, Map 297, Parcel 059/000, built                                                                                                                                                                                                               |
| rage 07 | 1978  Construct 26'X34.8' boat barn; board and batten siding, asphalt shingles                                                                                                                                                                                                             |
| Page 80 | Kirby, Kathleen & Neil, 77 Sunset Lane, Barnstable, Map 301, Parcel 025, built 2019                                                                                                                                                                                                        |
|         | Swap the placement of two windows on the second floor of the south elevation                                                                                                                                                                                                               |
| Page 83 | Margarets at Bursley Manor LLC, 651 Main Street, West Barnstable, Map 156, Parcel 057, built c.1827, contributing structure in the Old King's Highway Historic District, inventoried  Add four additional panels to previously approved stockade fence                                     |