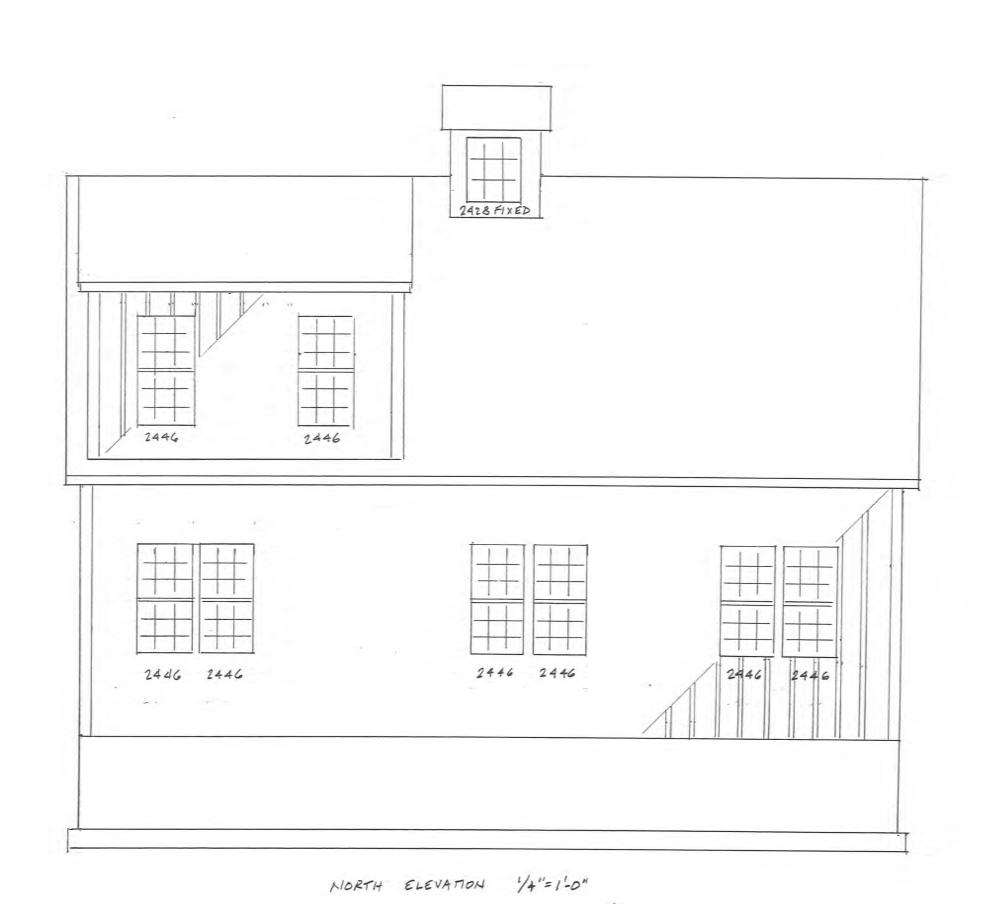

#### **Table of Contents**

| Page 2  | <b>Bishop, Craig, 1525 Hyannis Road Barnstable, Map 298, Parcel 007/000, built 1929</b> Move existing fence to lot line, extend fence 16' to 20' towards the rear of the lot along the lot line using same materials; install new posts and planking as needed                             |
|---------|--------------------------------------------------------------------------------------------------------------------------------------------------------------------------------------------------------------------------------------------------------------------------------------------|
| Page 6  | Moreau, Marcel & Barri Lynn, 30 First Way, Barnstable, Map 301, Parcel 048, built 1972                                                                                                                                                                                                     |
|         | 21 roof mounted solar panels on the rear elevation, black panels on black roof                                                                                                                                                                                                             |
| Page 17 | Fullam, Kevin, 259 Percival Drive, West Barnstable, Map 111, Parcel 063, built 1996                                                                                                                                                                                                        |
|         | Replace windows same grill pattern, replace siding with hardie clapboard, re-paint house and trim                                                                                                                                                                                          |
| Page 20 | George, Llyod, Trustee, 174 Commerce Road, Barnstable, Map 319, Parcel 095, Joseph G. Loring House, built 1835                                                                                                                                                                             |
|         | Remove 8'x14' shed, and replace with 8'x12' shed; shingle front, board and batten siding                                                                                                                                                                                                   |
| Page 28 | Wilson, Jeffrey, 4332 Main Street, Barnstable, Map 351, Parcel 032, built 1978 Construct a 10' X 12' shed; shingled front, barn board siding                                                                                                                                               |
| Page 33 | Gannon, Janice, 235 High Street, West Barnstable, Map 111, Parcel 019, built 1969                                                                                                                                                                                                          |
|         | Install 75 linear feet of 6' high stockade fence in rear                                                                                                                                                                                                                                   |
| Page 37 | Lombardi, Patrick, 84 Ridge Road, West Barnstable, Map 216, Parcel 055, built 1985                                                                                                                                                                                                         |
|         | Change roof line of shed structure to accept new Tesla solar shingles                                                                                                                                                                                                                      |
| Page 54 | Carswell, Robert & Young, Cheryl, 68 Hilliard's Hayway, West Barnstable, Map<br>136, Parcel 045, built 1978                                                                                                                                                                                |
|         | Install 120'to130' of 35" natural picket fence along the western property line                                                                                                                                                                                                             |
| Page 60 | Ordway Properties, LLC, 2211 Main Street, Barnstable, Map 237, Parcel 037, Smith-<br>Jenkins Homestead, built c.1775-1780, contributing structure in the Old King's<br>Highway Historic District<br>Install 26 roof mounted solar panels on the rear elevation of the workshop/outbuilding |
| Page 67 | Swanson, Paul, 92 Acre Hill Road, Barnstable, Map 297, Parcel 059/000, built                                                                                                                                                                                                               |
| rage 07 | 1978  Construct 26'X34.8' boat barn; board and batten siding, asphalt shingles                                                                                                                                                                                                             |
| Page 80 | Kirby, Kathleen & Neil, 77 Sunset Lane, Barnstable, Map 301, Parcel 025, built 2019                                                                                                                                                                                                        |
|         | Swap the placement of two windows on the second floor of the south elevation                                                                                                                                                                                                               |
| Page 83 | Margarets at Bursley Manor LLC, 651 Main Street, West Barnstable, Map 156, Parcel 057, built c.1827, contributing structure in the Old King's Highway Historic District, inventoried  Add four additional panels to previously approved stockade fence                                     |