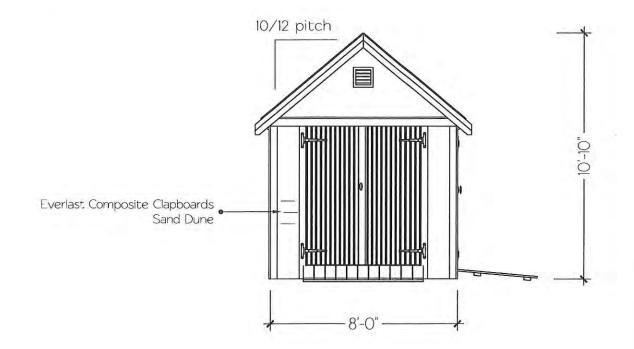

#### **Table of Contents**

| Page 2  | <b>Bishop, Craig, 1525 Hyannis Road Barnstable, Map 298, Parcel 007/000, built 1929</b> Move existing fence to lot line, extend fence 16' to 20' towards the rear of the lot along the lot line using same materials; install new posts and planking as needed                             |
|---------|--------------------------------------------------------------------------------------------------------------------------------------------------------------------------------------------------------------------------------------------------------------------------------------------|
| Page 6  | Moreau, Marcel & Barri Lynn, 30 First Way, Barnstable, Map 301, Parcel 048, built 1972                                                                                                                                                                                                     |
|         | 21 roof mounted solar panels on the rear elevation, black panels on black roof                                                                                                                                                                                                             |
| Page 17 | Fullam, Kevin, 259 Percival Drive, West Barnstable, Map 111, Parcel 063, built 1996                                                                                                                                                                                                        |
|         | Replace windows same grill pattern, replace siding with hardie clapboard, re-paint house and trim                                                                                                                                                                                          |
| Page 20 | George, Llyod, Trustee, 174 Commerce Road, Barnstable, Map 319, Parcel 095, Joseph G. Loring House, built 1835                                                                                                                                                                             |
|         | Remove 8'x14' shed, and replace with 8'x12' shed; shingle front, board and batten siding                                                                                                                                                                                                   |
| Page 28 | Wilson, Jeffrey, 4332 Main Street, Barnstable, Map 351, Parcel 032, built 1978 Construct a 10' X 12' shed; shingled front, barn board siding                                                                                                                                               |
| Page 33 | Gannon, Janice, 235 High Street, West Barnstable, Map 111, Parcel 019, built 1969                                                                                                                                                                                                          |
|         | Install 75 linear feet of 6' high stockade fence in rear                                                                                                                                                                                                                                   |
| Page 37 | Lombardi, Patrick, 84 Ridge Road, West Barnstable, Map 216, Parcel 055, built 1985                                                                                                                                                                                                         |
|         | Change roof line of shed structure to accept new Tesla solar shingles                                                                                                                                                                                                                      |
| Page 54 | Carswell, Robert & Young, Cheryl, 68 Hilliard's Hayway, West Barnstable, Map<br>136, Parcel 045, built 1978                                                                                                                                                                                |
|         | Install 120'to130' of 35" natural picket fence along the western property line                                                                                                                                                                                                             |
| Page 60 | Ordway Properties, LLC, 2211 Main Street, Barnstable, Map 237, Parcel 037, Smith-<br>Jenkins Homestead, built c.1775-1780, contributing structure in the Old King's<br>Highway Historic District<br>Install 26 roof mounted solar panels on the rear elevation of the workshop/outbuilding |
| Page 67 | Swanson, Paul, 92 Acre Hill Road, Barnstable, Map 297, Parcel 059/000, built                                                                                                                                                                                                               |
| rage 07 | 1978  Construct 26'X34.8' boat barn; board and batten siding, asphalt shingles                                                                                                                                                                                                             |
| Page 80 | Kirby, Kathleen & Neil, 77 Sunset Lane, Barnstable, Map 301, Parcel 025, built 2019                                                                                                                                                                                                        |
|         | Swap the placement of two windows on the second floor of the south elevation                                                                                                                                                                                                               |
| Page 83 | Margarets at Bursley Manor LLC, 651 Main Street, West Barnstable, Map 156, Parcel 057, built c.1827, contributing structure in the Old King's Highway Historic District, inventoried  Add four additional panels to previously approved stockade fence                                     |