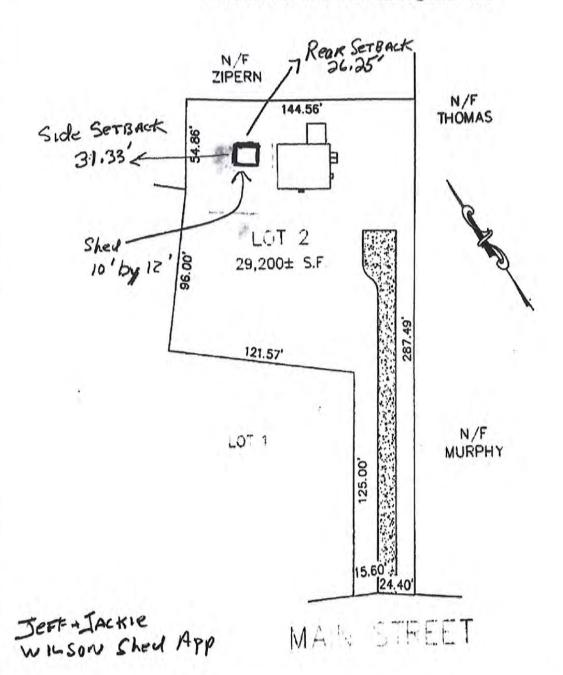

#### **Table of Contents**

| Page 2  | <b>Bishop, Craig, 1525 Hyannis Road Barnstable, Map 298, Parcel 007/000, built 1929</b> Move existing fence to lot line, extend fence 16' to 20' towards the rear of the lot along the lot line using same materials; install new posts and planking as needed                             |
|---------|--------------------------------------------------------------------------------------------------------------------------------------------------------------------------------------------------------------------------------------------------------------------------------------------|
| Page 6  | Moreau, Marcel & Barri Lynn, 30 First Way, Barnstable, Map 301, Parcel 048, built 1972                                                                                                                                                                                                     |
|         | 21 roof mounted solar panels on the rear elevation, black panels on black roof                                                                                                                                                                                                             |
| Page 17 | Fullam, Kevin, 259 Percival Drive, West Barnstable, Map 111, Parcel 063, built 1996                                                                                                                                                                                                        |
|         | Replace windows same grill pattern, replace siding with hardie clapboard, re-paint house and trim                                                                                                                                                                                          |
| Page 20 | George, Llyod, Trustee, 174 Commerce Road, Barnstable, Map 319, Parcel 095, Joseph G. Loring House, built 1835                                                                                                                                                                             |
|         | Remove 8'x14' shed, and replace with 8'x12' shed; shingle front, board and batten siding                                                                                                                                                                                                   |
| Page 28 | Wilson, Jeffrey, 4332 Main Street, Barnstable, Map 351, Parcel 032, built 1978 Construct a 10' X 12' shed; shingled front, barn board siding                                                                                                                                               |
| Page 33 | Gannon, Janice, 235 High Street, West Barnstable, Map 111, Parcel 019, built 1969                                                                                                                                                                                                          |
|         | Install 75 linear feet of 6' high stockade fence in rear                                                                                                                                                                                                                                   |
| Page 37 | Lombardi, Patrick, 84 Ridge Road, West Barnstable, Map 216, Parcel 055, built 1985                                                                                                                                                                                                         |
|         | Change roof line of shed structure to accept new Tesla solar shingles                                                                                                                                                                                                                      |
| Page 54 | Carswell, Robert & Young, Cheryl, 68 Hilliard's Hayway, West Barnstable, Map<br>136, Parcel 045, built 1978                                                                                                                                                                                |
|         | Install 120'to130' of 35" natural picket fence along the western property line                                                                                                                                                                                                             |
| Page 60 | Ordway Properties, LLC, 2211 Main Street, Barnstable, Map 237, Parcel 037, Smith-<br>Jenkins Homestead, built c.1775-1780, contributing structure in the Old King's<br>Highway Historic District<br>Install 26 roof mounted solar panels on the rear elevation of the workshop/outbuilding |
| Page 67 | Swanson, Paul, 92 Acre Hill Road, Barnstable, Map 297, Parcel 059/000, built                                                                                                                                                                                                               |
| rage 07 | 1978  Construct 26'X34.8' boat barn; board and batten siding, asphalt shingles                                                                                                                                                                                                             |
| Page 80 | Kirby, Kathleen & Neil, 77 Sunset Lane, Barnstable, Map 301, Parcel 025, built 2019                                                                                                                                                                                                        |
|         | Swap the placement of two windows on the second floor of the south elevation                                                                                                                                                                                                               |
| Page 83 | Margarets at Bursley Manor LLC, 651 Main Street, West Barnstable, Map 156, Parcel 057, built c.1827, contributing structure in the Old King's Highway Historic District, inventoried  Add four additional panels to previously approved stockade fence                                     |