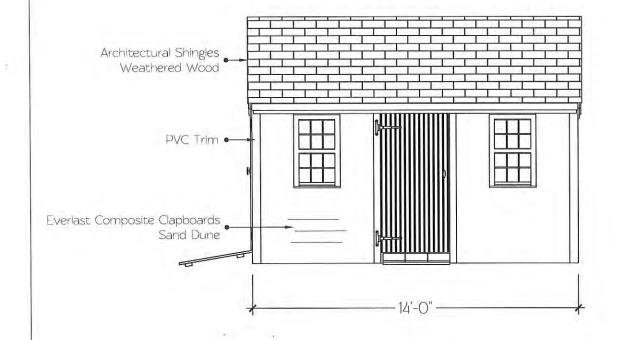

#### **Table of Contents**

| Page 2  | <b>Bishop, Craig, 1525 Hyannis Road Barnstable, Map 298, Parcel 007/000, built 1929</b> Move existing fence to lot line, extend fence 16' to 20' towards the rear of the lot along the lot line using same materials; install new posts and planking as needed                             |
|---------|--------------------------------------------------------------------------------------------------------------------------------------------------------------------------------------------------------------------------------------------------------------------------------------------|
| Page 6  | Moreau, Marcel & Barri Lynn, 30 First Way, Barnstable, Map 301, Parcel 048, built 1972                                                                                                                                                                                                     |
|         | 21 roof mounted solar panels on the rear elevation, black panels on black roof                                                                                                                                                                                                             |
| Page 17 | Fullam, Kevin, 259 Percival Drive, West Barnstable, Map 111, Parcel 063, built 1996                                                                                                                                                                                                        |
|         | Replace windows same grill pattern, replace siding with hardie clapboard, re-paint house and trim                                                                                                                                                                                          |
| Page 20 | George, Llyod, Trustee, 174 Commerce Road, Barnstable, Map 319, Parcel 095, Joseph G. Loring House, built 1835                                                                                                                                                                             |
|         | Remove 8'x14' shed, and replace with 8'x12' shed; shingle front, board and batten siding                                                                                                                                                                                                   |
| Page 28 | Wilson, Jeffrey, 4332 Main Street, Barnstable, Map 351, Parcel 032, built 1978 Construct a 10' X 12' shed; shingled front, barn board siding                                                                                                                                               |
| Page 33 | Gannon, Janice, 235 High Street, West Barnstable, Map 111, Parcel 019, built 1969                                                                                                                                                                                                          |
|         | Install 75 linear feet of 6' high stockade fence in rear                                                                                                                                                                                                                                   |
| Page 37 | Lombardi, Patrick, 84 Ridge Road, West Barnstable, Map 216, Parcel 055, built 1985                                                                                                                                                                                                         |
|         | Change roof line of shed structure to accept new Tesla solar shingles                                                                                                                                                                                                                      |
| Page 54 | Carswell, Robert & Young, Cheryl, 68 Hilliard's Hayway, West Barnstable, Map<br>136, Parcel 045, built 1978                                                                                                                                                                                |
|         | Install 120'to130' of 35" natural picket fence along the western property line                                                                                                                                                                                                             |
| Page 60 | Ordway Properties, LLC, 2211 Main Street, Barnstable, Map 237, Parcel 037, Smith-<br>Jenkins Homestead, built c.1775-1780, contributing structure in the Old King's<br>Highway Historic District<br>Install 26 roof mounted solar panels on the rear elevation of the workshop/outbuilding |
| Page 67 | Swanson, Paul, 92 Acre Hill Road, Barnstable, Map 297, Parcel 059/000, built                                                                                                                                                                                                               |
| rage 07 | 1978  Construct 26'X34.8' boat barn; board and batten siding, asphalt shingles                                                                                                                                                                                                             |
| Page 80 | Kirby, Kathleen & Neil, 77 Sunset Lane, Barnstable, Map 301, Parcel 025, built 2019                                                                                                                                                                                                        |
|         | Swap the placement of two windows on the second floor of the south elevation                                                                                                                                                                                                               |
| Page 83 | Margarets at Bursley Manor LLC, 651 Main Street, West Barnstable, Map 156, Parcel 057, built c.1827, contributing structure in the Old King's Highway Historic District, inventoried  Add four additional panels to previously approved stockade fence                                     |