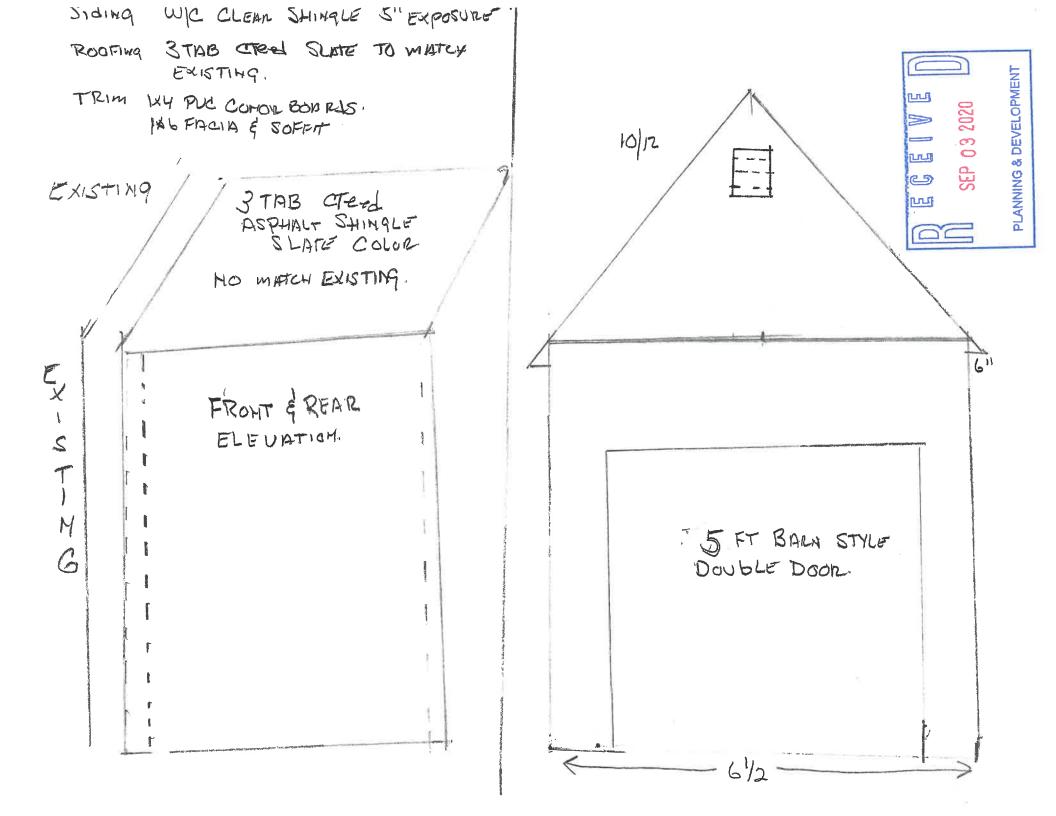

#### Palladini, Paul, 26 Spyglass Hill Road, Cummaquid, Map 355, Parcel 002/003

Construct an 8ft X 6.5ft addition to existing storage shed