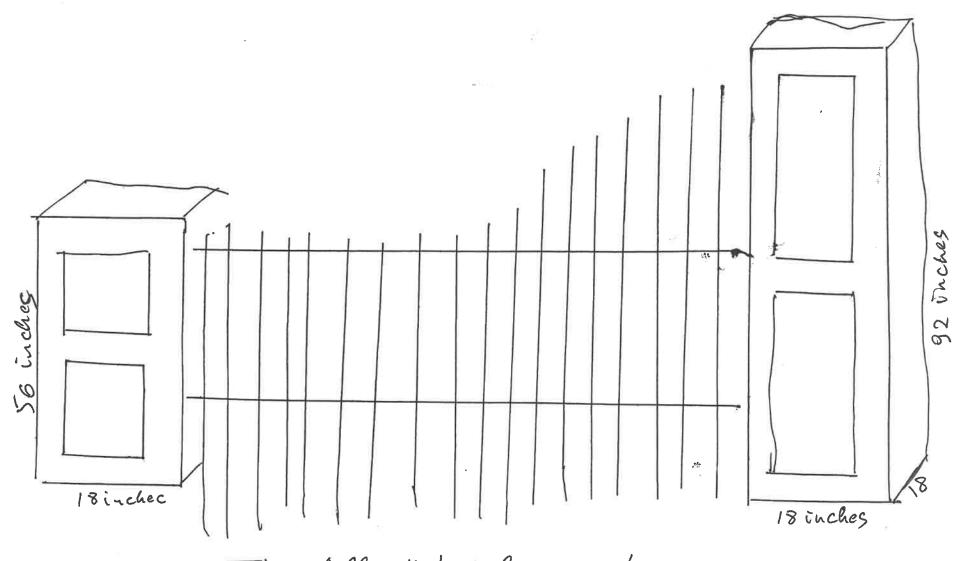

## Morozova, Ekaterina, 2400 Meetinghouse Way, West Barnstable, Map 155, Parcel 045, Reverend Enoch Pratt House, built 1808, contributing structure in the West Barnstable Village Historic District

Install picket style fencing at either side of the driveway apron; fencing to be constructed of natural wood painted white; to include four columns (2) 18"x56" & (2) 18"X92"; lights to be mounted on two of the posts