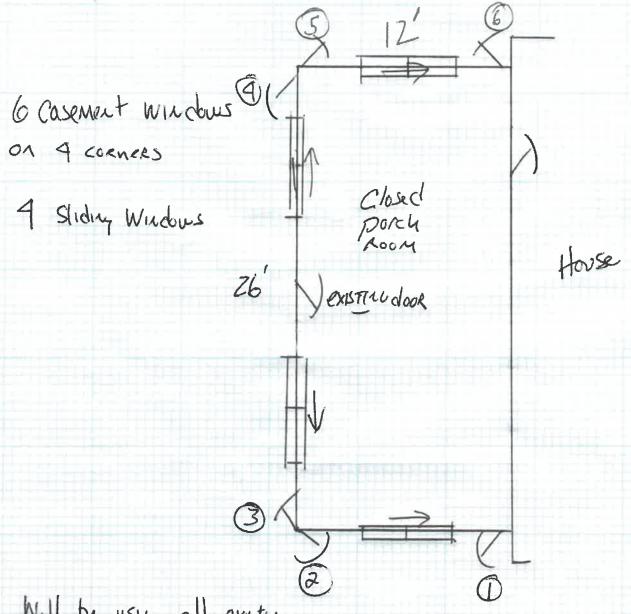

## Munsell, David & Diane, 3074 Main Street, Barnstable, Map 279, Parcel 035/000, Daniel Davis House built c.1739, contributing structure in the Old King's Highway Historic District

Replace glass storm panels with Marvin Integrity Casement (6) and replace 4 sliding windows on closed porch on west elevation; no change in openings; install 4" while aluminum gutters and galvanized downspouts on porch to match house

5/1dig Window

4" Aluminum gutters on all 3 sides balvonized down spouts to match rest of house.

Will be using all existing openings: Sizes to mater

Visual will be the same, windows will be the mapane + operational instead of fixed storm panels