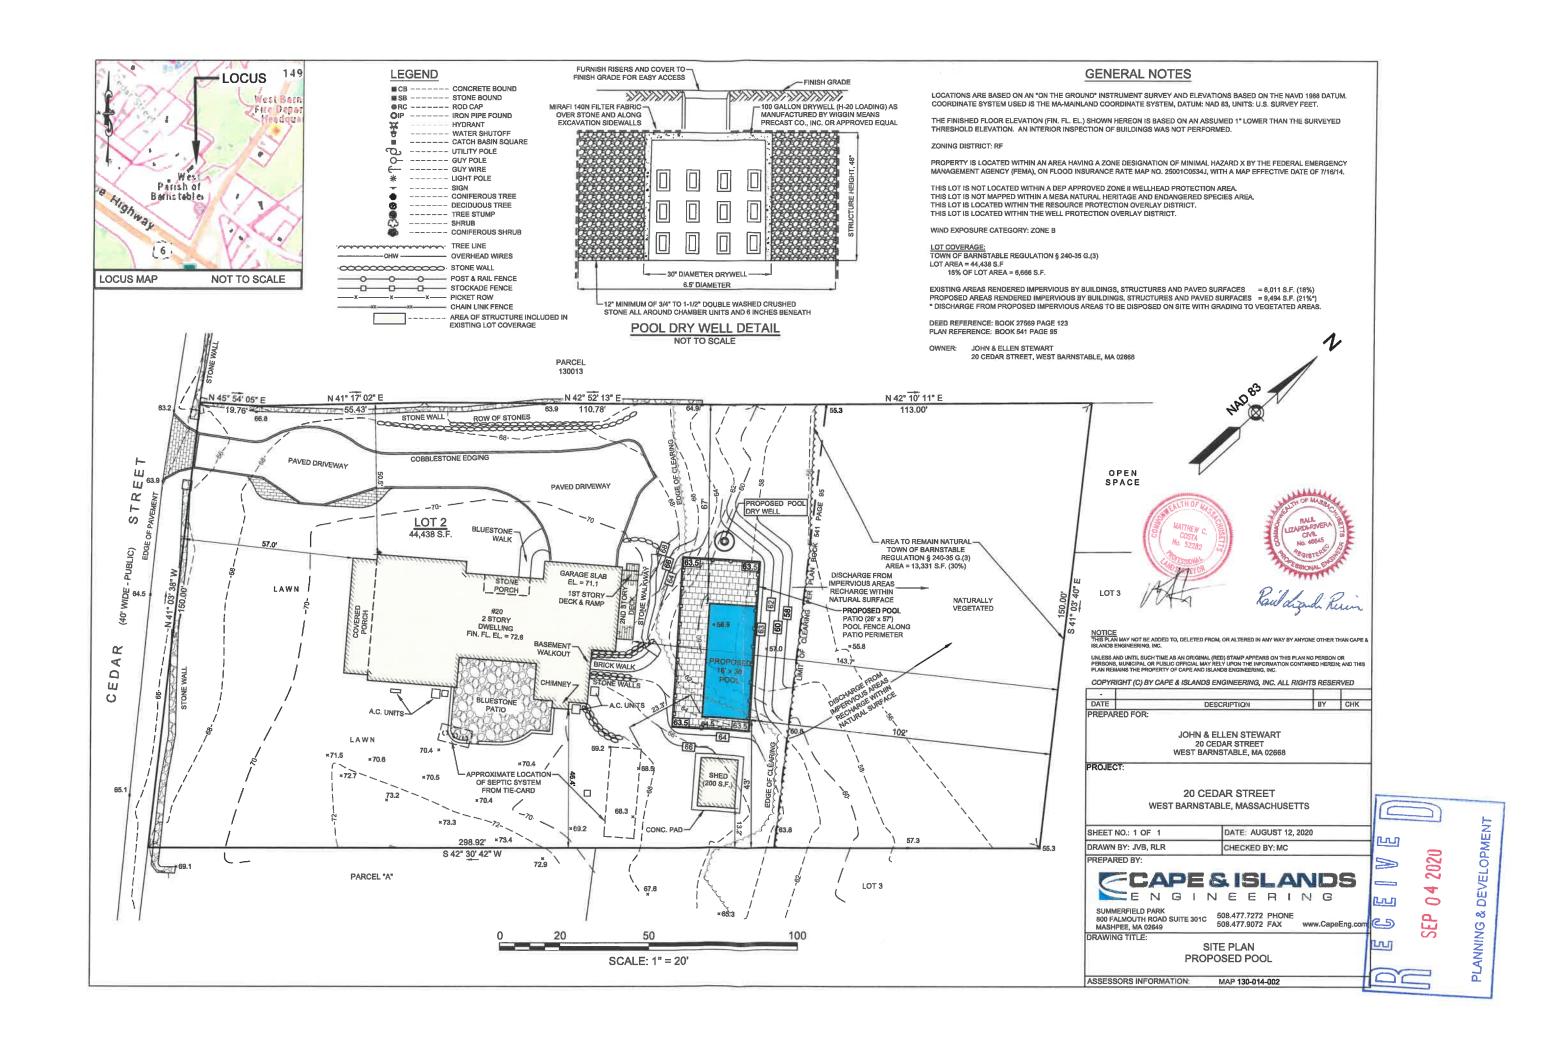

#### Stewart, Ellen, 20 Cedar Street, West Barnstable, Map 130, Parcel 014/002

Construct in-ground pool and fence; all in the rear