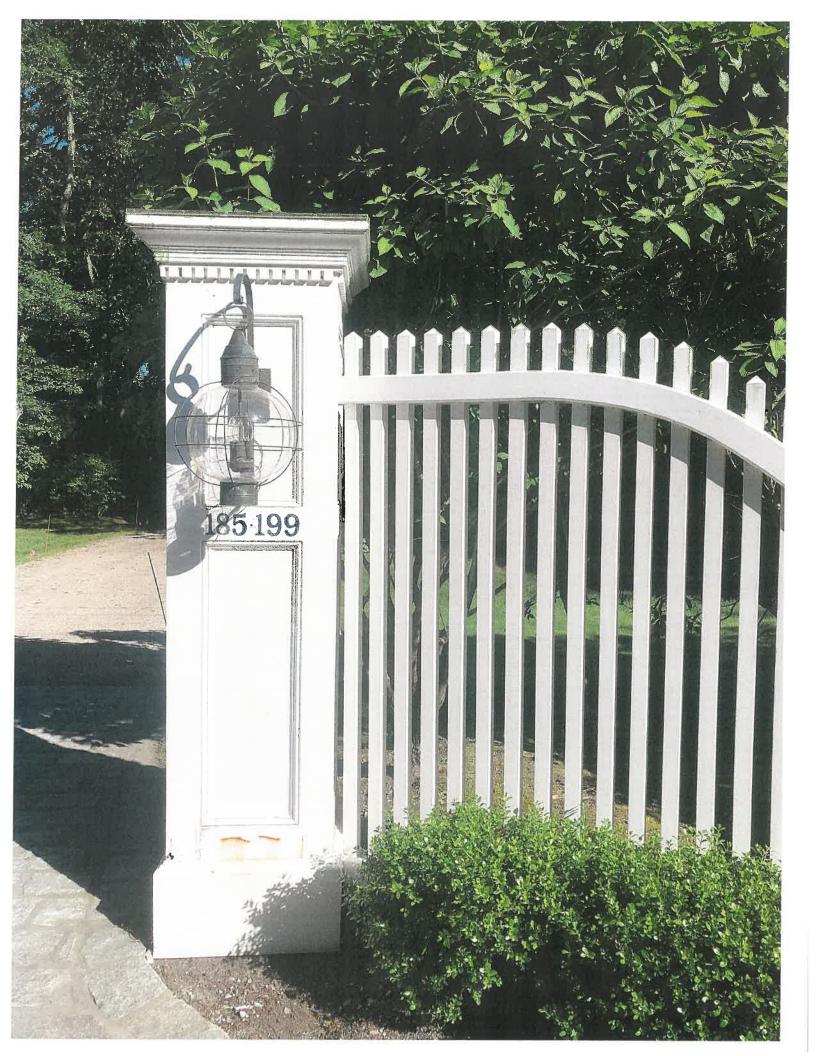

## Morozova, Ekaterina, 2400 Meetinghouse Way, West Barnstable, Map 155, Parcel 045, Reverend Enoch Pratt House, built 1808, contributing structure in the West Barnstable Village Historic District

Install picket style fencing at either side of the driveway apron; fencing to be constructed of natural wood painted white; to include four columns (2) 18"x56" & (2) 18"X92"; lights to be mounted on two of the posts