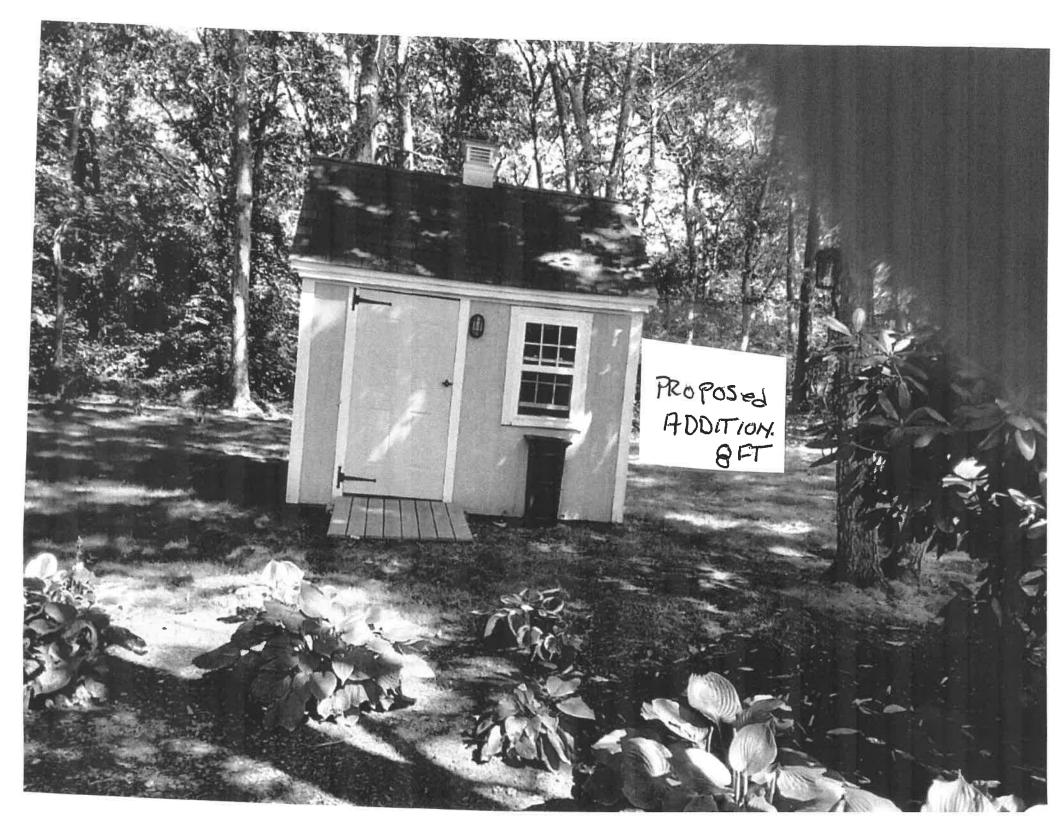

#### Palladini, Paul, 26 Spyglass Hill Road, Cummaquid, Map 355, Parcel 002/003

Construct an 8ft X 6.5ft addition to existing storage shed