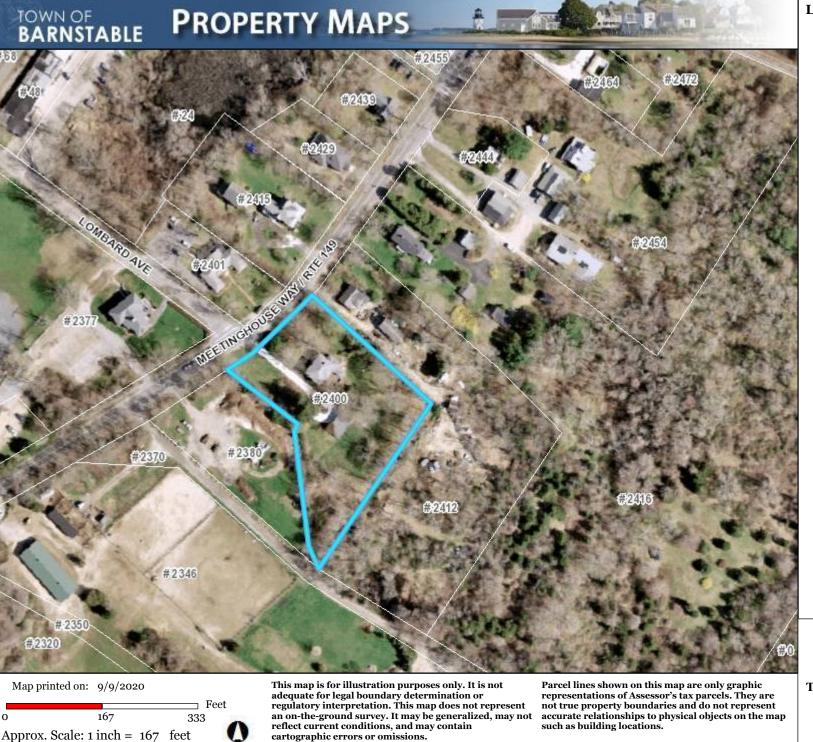

## Morozova, Ekaterina, 2400 Meetinghouse Way, West Barnstable, Map 155, Parcel 045, Reverend Enoch Pratt House, built 1808, contributing structure in the West Barnstable Village Historic District

Install picket style fencing at either side of the driveway apron; fencing to be constructed of natural wood painted white; to include four columns (2) 18"x56" & (2) 18"X92"; lights to be mounted on two of the posts