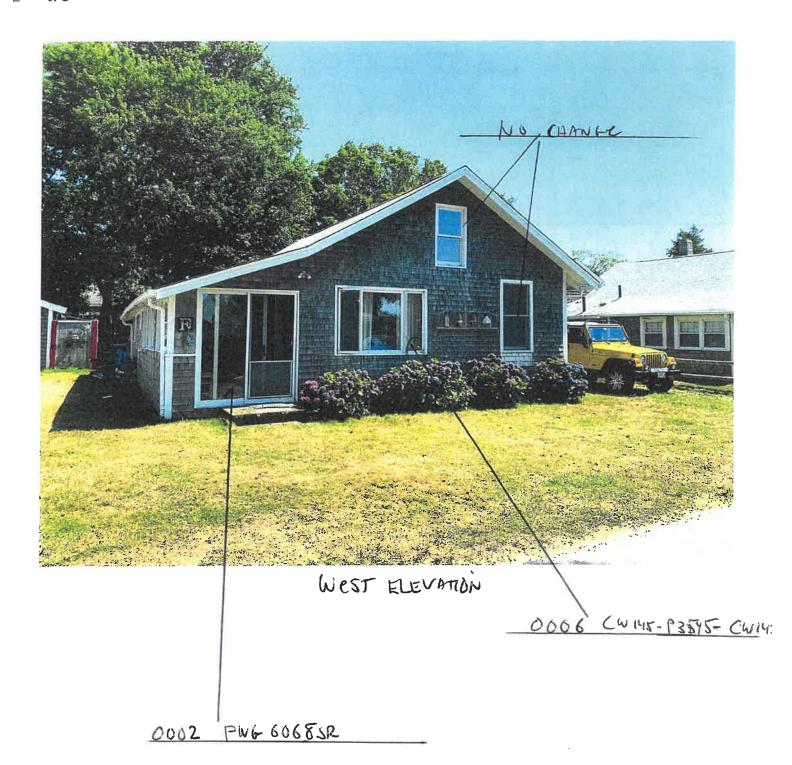

#### Fraticelli, Marian, 80 George Street, Barnstable, Map 319, Parcel 072/000, built 1937

Remove and replace 8 windows and 2 doors; add one new window in kitchen

Musnick, Michael, 4096 Main Street, Barnstable, Map 336, Parcel 054, John Lucy Easterbrook House, built 1750 Replace windows with 9 over 6, wood exterior grills; replace clapboard and shingles, paint clapboard and trim