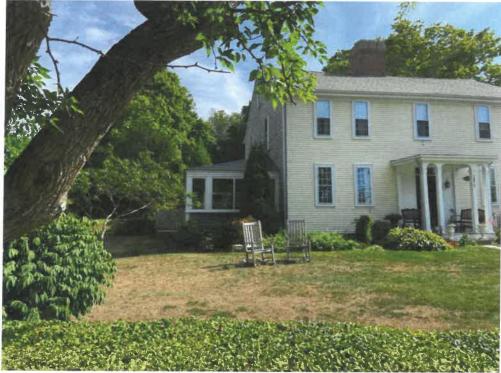

## Munsell, David & Diane, 3074 Main Street, Barnstable, Map 279, Parcel 035/000, Daniel Davis House built c.1739, contributing structure in the Old King's Highway Historic District

Replace glass storm panels with Marvin Integrity Casement (6) and replace 4 sliding windows on closed porch on west elevation; no change in openings; install 4" while aluminum gutters and galvanized downspouts on porch to match house

(Route 6A)

Front from sidewalk

Front of porch

Rear..

No photo