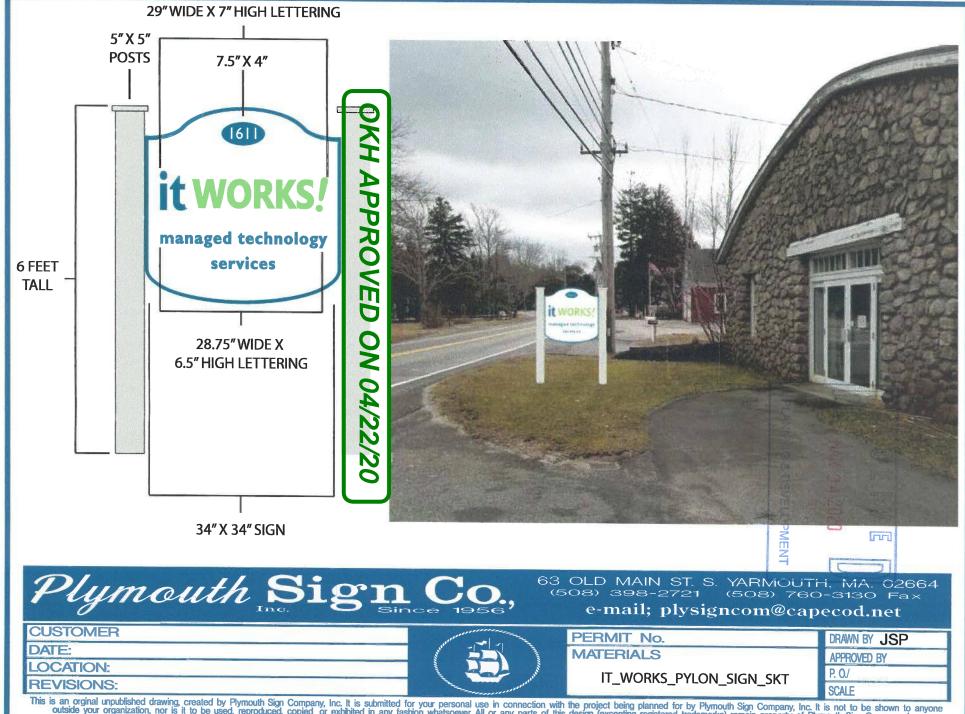

## Mailloux, Diane, application submitted by tenant, itWORKS, Inc., 1611 Main Street, West Barnstable, Map 197, Parcel 043, Alexander Michelson Stone Garage, built 1920, inventoried

Change color on the previously approved sign to blue background with white letters