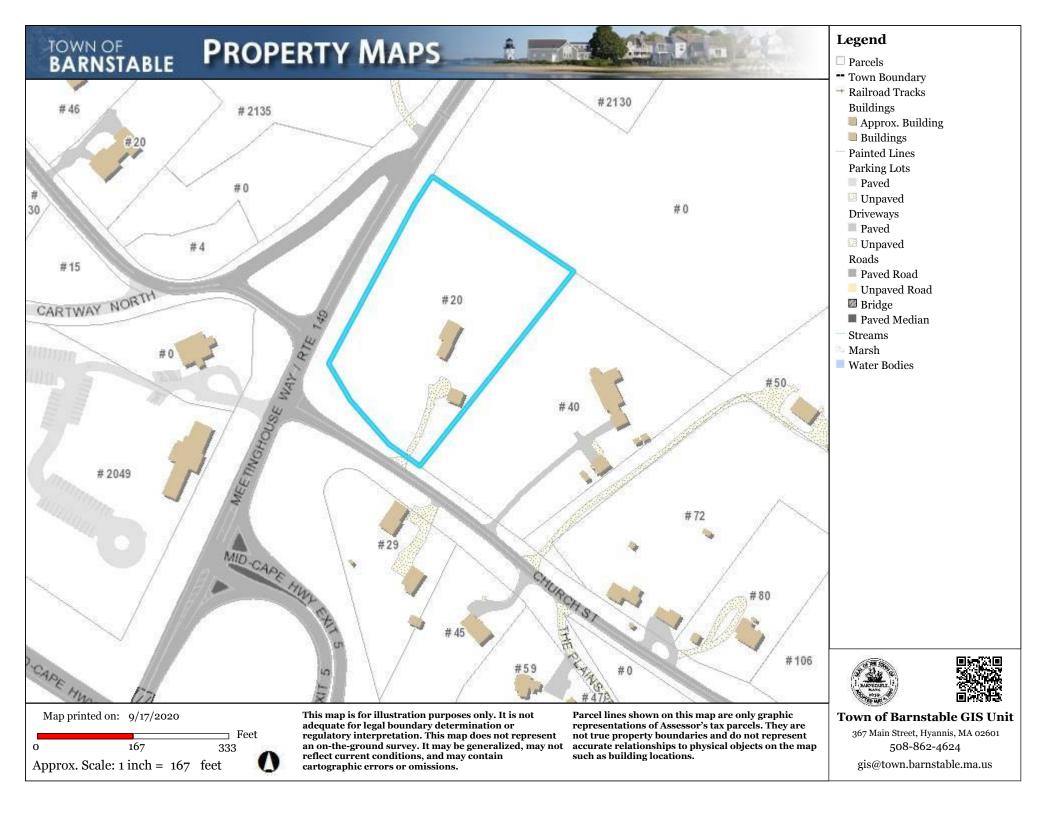

#### Stewart, Ellen, 20 Cedar Street, West Barnstable, Map 130, Parcel 014/002

Construct in-ground pool and fence; all in the rear