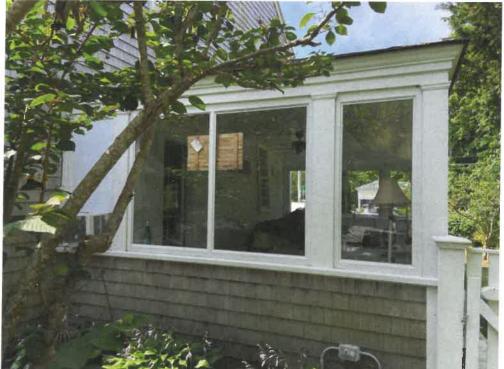

## Munsell, David & Diane, 3074 Main Street, Barnstable, Map 279, Parcel 035/000, Daniel Davis House built c.1739, contributing structure in the Old King's Highway Historic District

Replace glass storm panels with Marvin Integrity Casement (6) and replace 4 sliding windows on closed porch on west elevation; no change in openings; install 4" while aluminum gutters and galvanized downspouts on porch to match house

5/1dig Window

4" Aluminum gutters on all 3 sides balvonized down spouts to match rest of house.

Will be using all existing openings: Sizes to mater

Visual will be the same, windows will be the mapane + operational instead of fixed storm panels

(Route 6A)

Front from sidewalk

Front of porch

Rear..

No photo