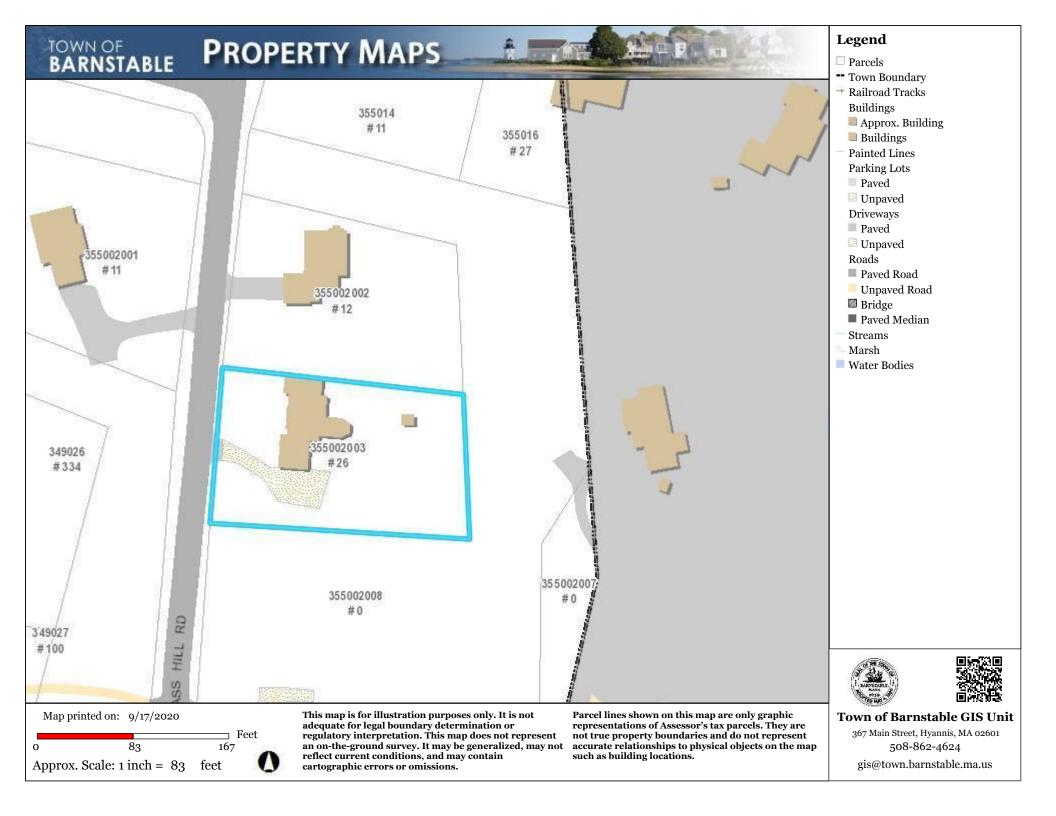

#### Palladini, Paul, 26 Spyglass Hill Road, Cummaquid, Map 355, Parcel 002/003

Construct an 8ft X 6.5ft addition to existing storage shed