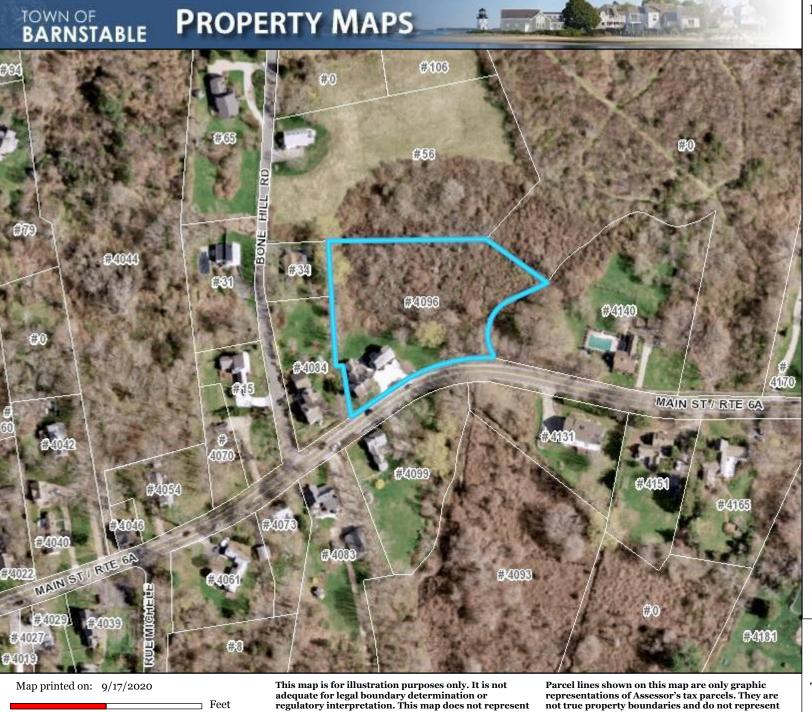

#### Fraticelli, Marian, 80 George Street, Barnstable, Map 319, Parcel 072/000, built 1937

Remove and replace 8 windows and 2 doors; add one new window in kitchen

Musnick, Michael, 4096 Main Street, Barnstable, Map 336, Parcel 054, John Lucy Easterbrook House, built 1750 Replace windows with 9 over 6, wood exterior grills; replace clapboard and shingles, paint clapboard and trim