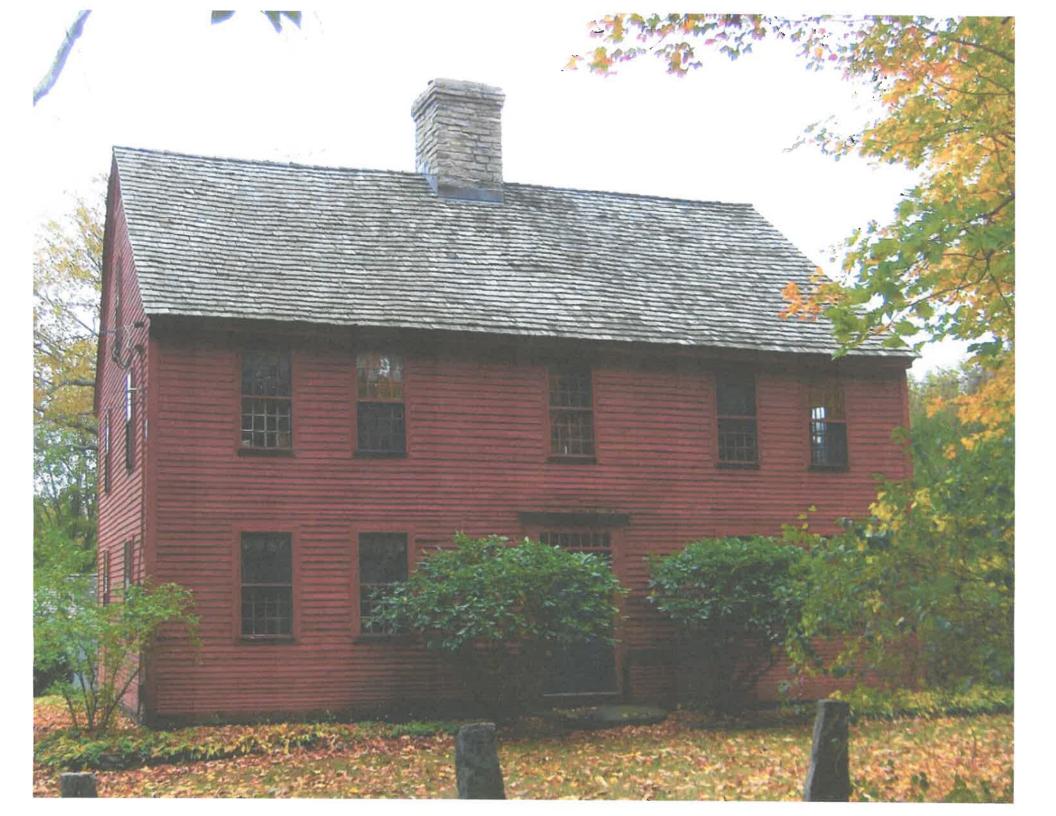

#### Fraticelli, Marian, 80 George Street, Barnstable, Map 319, Parcel 072/000, built 1937

Remove and replace 8 windows and 2 doors; add one new window in kitchen

Musnick, Michael, 4096 Main Street, Barnstable, Map 336, Parcel 054, John Lucy Easterbrook House, built 1750 Replace windows with 9 over 6, wood exterior grills; replace clapboard and shingles, paint clapboard and trim