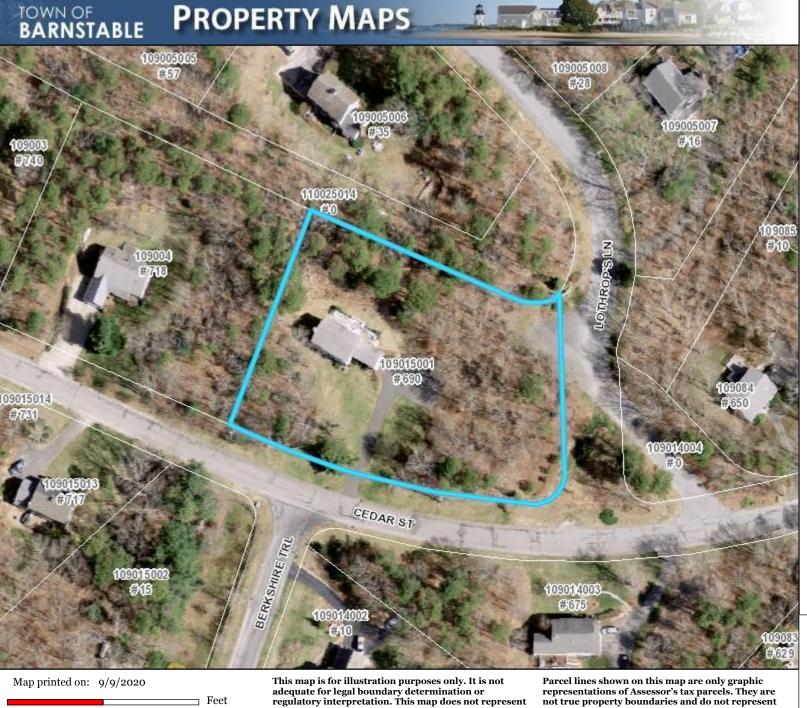

#### **APPLICATIONS**

Duenas, Terry & Susan, 690 Cedar Street, West Barnstable, Map 109, Parcel 015/001, built 1994
Replace front clapboard siding with vinyl siding – color Certainteed Monogram Pacific Blue; replace windows

#### Historic Districts (OKH or HMSWHD) Abutter List for Subject Parcel 109015001

Direct abutters – all parcels that touch subject property including those across the street or way that would touch but for the road.

| Parcel ID | Owner 1                            | Owner 2                  | Address Line 1     | Address Line 2 | City            | State | Zip   |
|-----------|------------------------------------|--------------------------|--------------------|----------------|-----------------|-------|-------|
| 109004    | SWANSON, CHARLES K &<br>MARGARET M |                          | 718 CEDAR ST       |                | WEST BARNSTABLE | MA    | 02668 |
| 109014003 | GARDINER, ROGER T JR & JULIANNE    |                          | 675 CEDAR ST       |                | WEST BARNSTABLE | MA    | 02668 |
| 109014004 | BARNSTABLE, TOWN OF (MUN)          |                          | 367 MAIN STREET    |                | HYANNIS         | MA    | 02601 |
| 109015001 | DUENAS, TERRY T & SUSAN V TRS      | DUENAS LIVING TRUST      | 690 CEDAR STREET   |                | WEST BARNSTABLE | MA    | 02668 |
| 109015002 | STURGIS, NANCY E & BARRY B TRS     | NANCY STURGIS 2019 TRUST | 15 BERKSHIRE TRAIL |                | WEST BARNSTABLE | MA    | 02668 |
| 110025014 | PARRISH ACRES COMM ASSOC, INC      |                          | P O BOX 733        |                | WEST BARNSTABLE | MA    | 02668 |