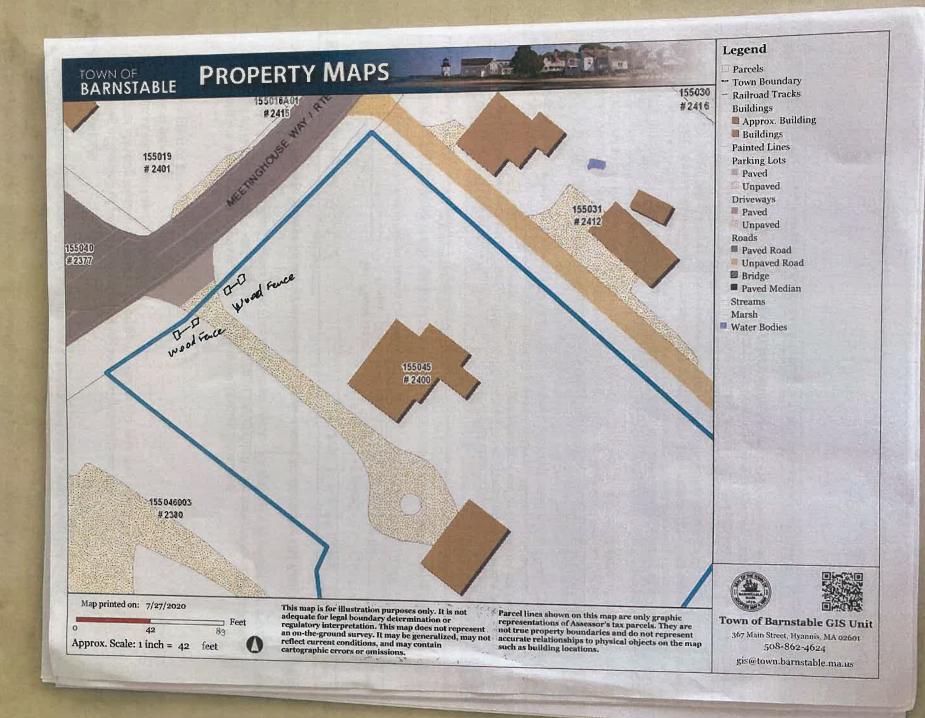

## Morozova, Ekaterina, 2400 Meetinghouse Way, West Barnstable, Map 155, Parcel 045, Reverend Enoch Pratt House, built 1808, contributing structure in the West Barnstable Village Historic District

Install picket style fencing at either side of the driveway apron; fencing to be constructed of natural wood painted white; to include four columns (2) 18"x56" & (2) 18"X92"; lights to be mounted on two of the posts