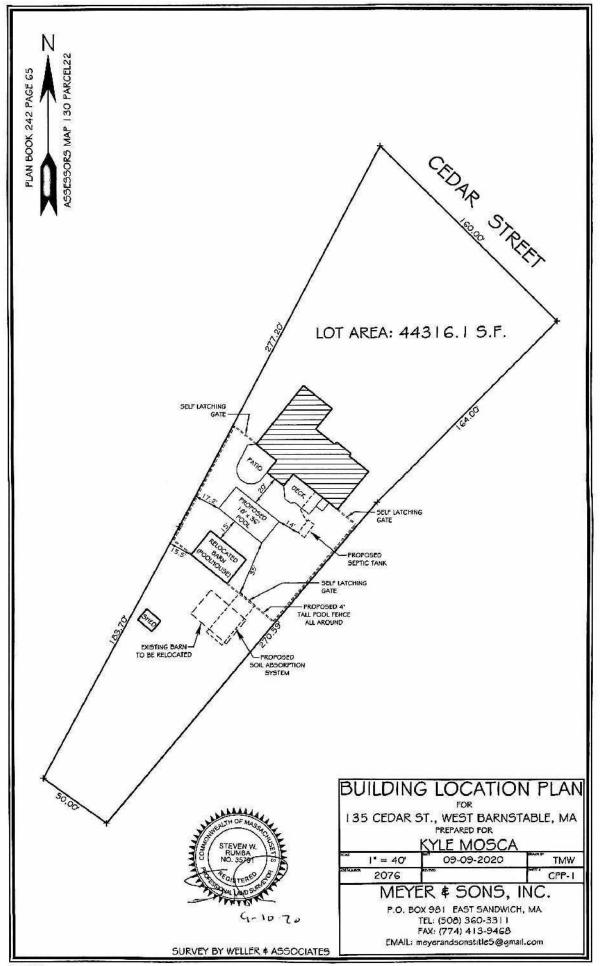

#### Mosca, Lyle, 135 Cedar Street, West Barnstable, Map 130, Parcel 022

Installation of swimming pool and fence; change of window placement (all in the rear and sides, not visible)