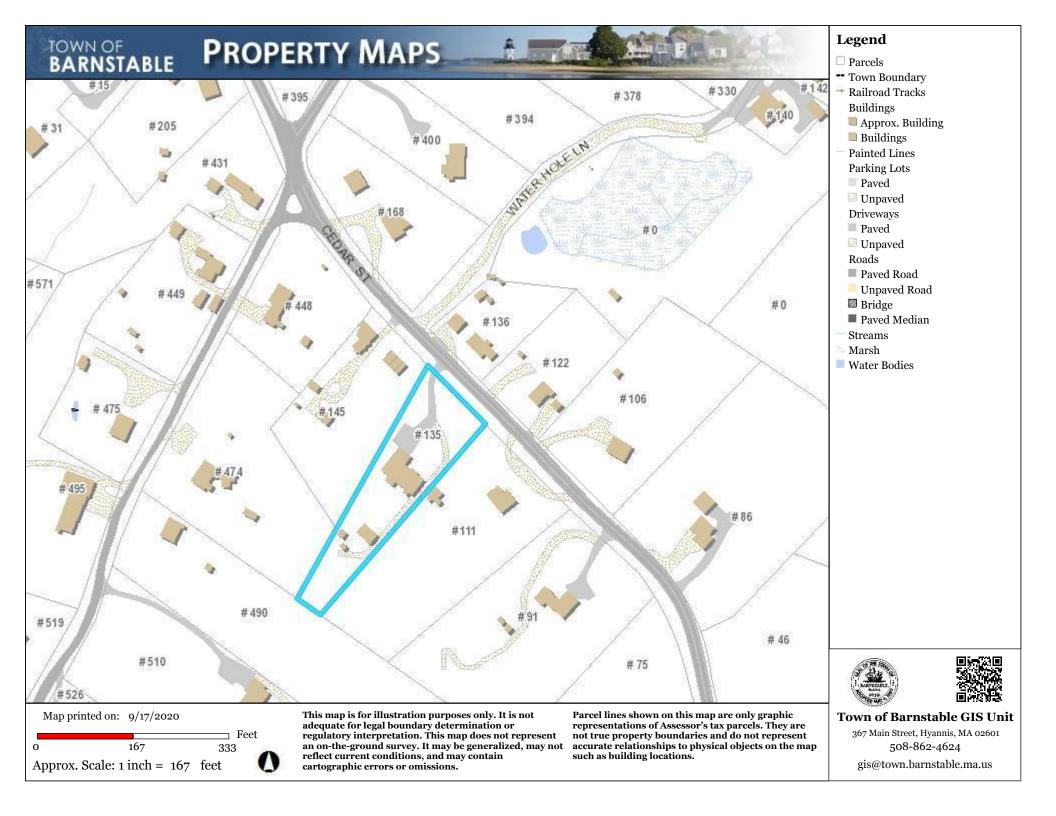

#### Mosca, Lyle, 135 Cedar Street, West Barnstable, Map 130, Parcel 022

Installation of swimming pool and fence; change of window placement (all in the rear and sides, not visible)