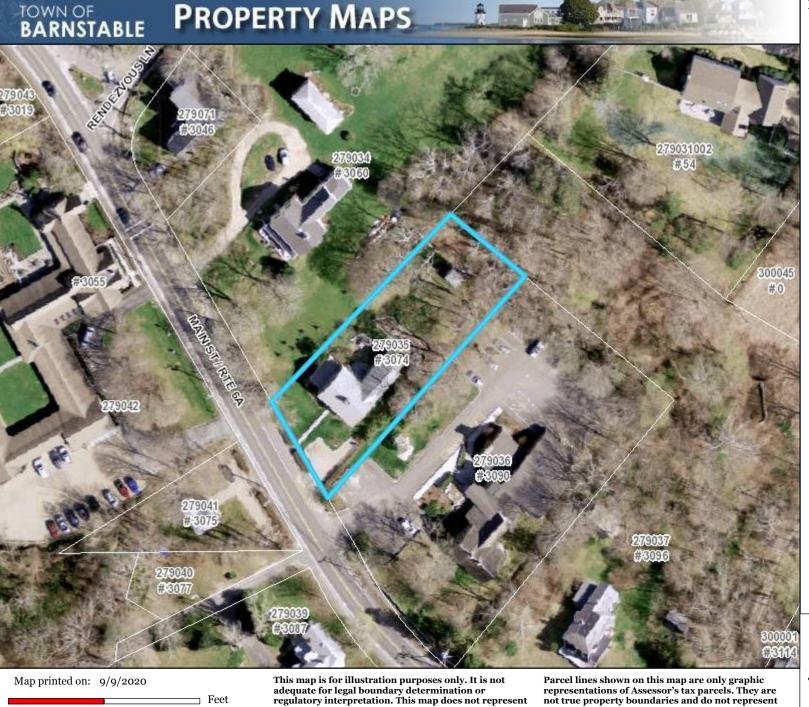

#### Historic Districts (OKH or HMSWHD) Abutter List for Subject Parcel 279035

Direct abutters – all parcels that touch subject property including those across the street or way that would touch but for the road.

| Parcel ID | Owner 1                              | Owner 2                 | Address Line 1   | Address Line 2   | City       | State | Zip   |
|-----------|--------------------------------------|-------------------------|------------------|------------------|------------|-------|-------|
| 279034    | RUETER, SARAH L & MATTHEW C<br>TRS   | C/O MATTHEW RUETER      | PO BOX 852       |                  | BARNSTABLE | MA    | 02630 |
| 279035    | MUNSELL, DAVID P JR & DIANE M<br>TRS | MUNSELL JR FAMILY TRUST | 3074 MAIN STREET |                  | BARNSTABLE | MA    | 02630 |
| 279036    | STURGIS LIBRARY INC                  |                         | 3090 ROUTE 6A    |                  | BARNSTABLE | MA    | 02630 |
| 279037    | HALL, GABRIEL LOWELL                 |                         | PO BOX 636       |                  | BARNSTABLE | MA    | 02630 |
| 279041    | MUNSELL, DAVID P JR & DIANE          |                         | PO BOX 336       | 3074 MAIN STREET | BARNSTABLE | MA    | 02630 |
| 279042    | ST MARY'S EPISCOPAL CHURCH           |                         | 3055 MAIN ST     |                  | BARNSTABLE | MA    | 02630 |