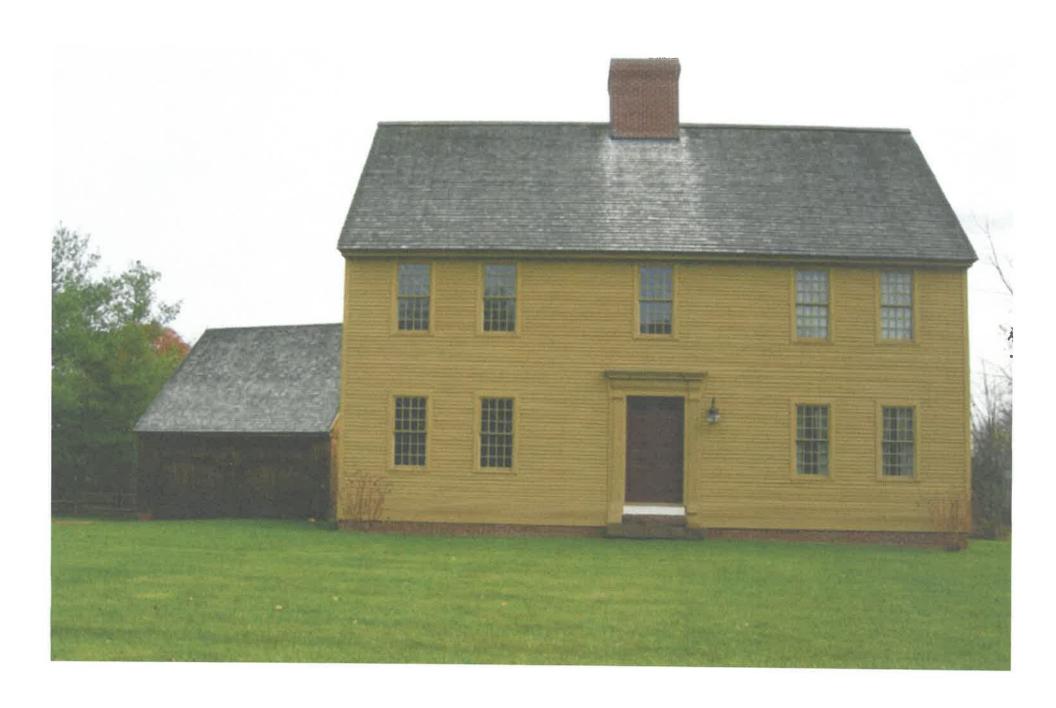

#### Fraticelli, Marian, 80 George Street, Barnstable, Map 319, Parcel 072/000, built 1937

Remove and replace 8 windows and 2 doors; add one new window in kitchen

Musnick, Michael, 4096 Main Street, Barnstable, Map 336, Parcel 054, John Lucy Easterbrook House, built 1750 Replace windows with 9 over 6, wood exterior grills; replace clapboard and shingles, paint clapboard and trim