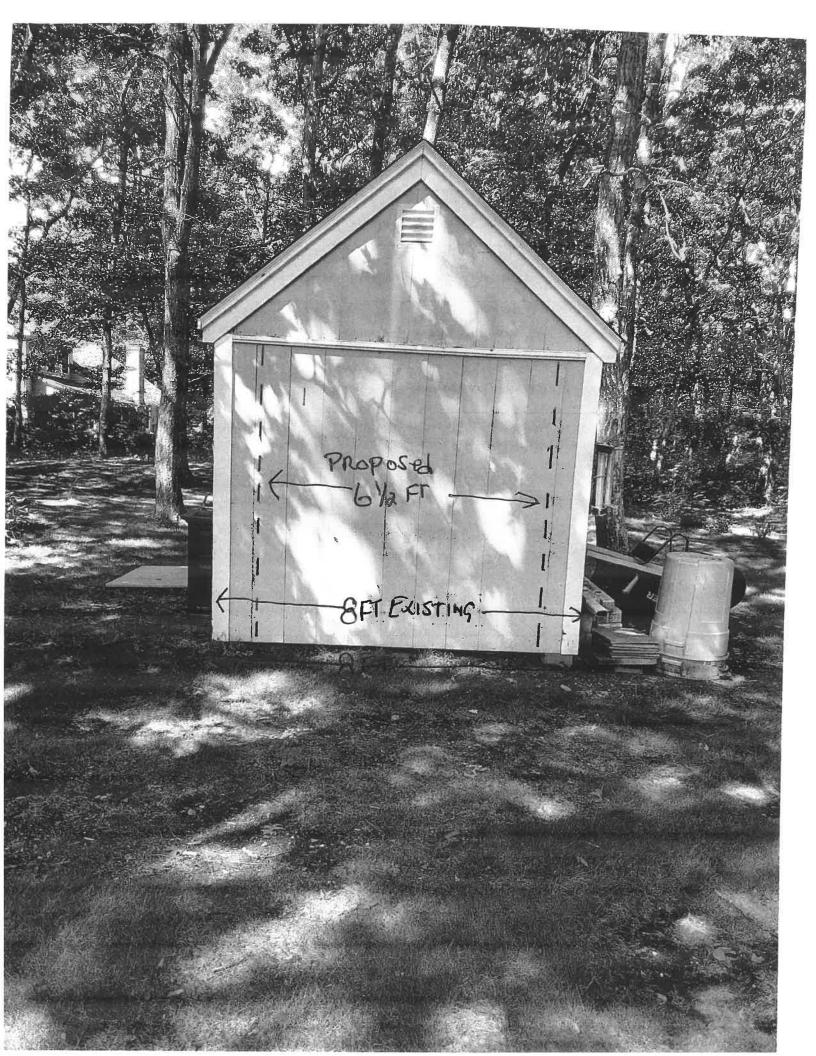

#### Palladini, Paul, 26 Spyglass Hill Road, Cummaquid, Map 355, Parcel 002/003

Construct an 8ft X 6.5ft addition to existing storage shed