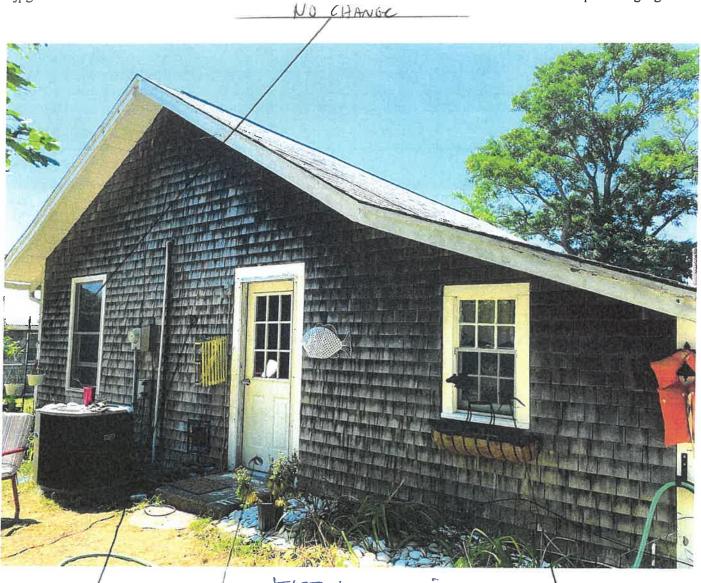

## Morozova, Ekaterina, 2400 Meetinghouse Way, West Barnstable, Map 155, Parcel 045, Reverend Enoch Pratt House, built 1808, contributing structure in the West Barnstable Village Historic District

Install picket style fencing at either side of the driveway apron; fencing to be constructed of natural wood painted white; to include four columns (2) 18"x56" & (2) 18"X92"; lights to be mounted on two of the posts