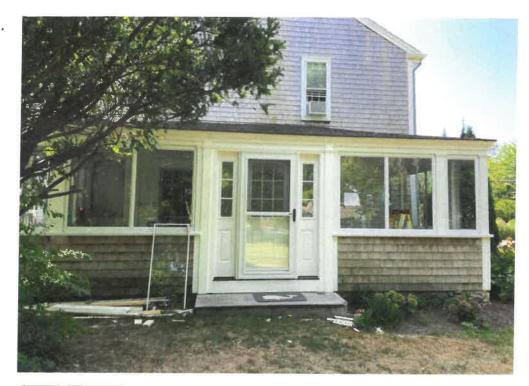

## Munsell, David & Diane, 3074 Main Street, Barnstable, Map 279, Parcel 035/000, Daniel Davis House built c.1739, contributing structure in the Old King's Highway Historic District

Replace glass storm panels with Marvin Integrity Casement (6) and replace 4 sliding windows on closed porch on west elevation; no change in openings; install 4" while aluminum gutters and galvanized downspouts on porch to match house

5/1dig Window

4" Aluminum gutters on all 3 sides balvonized down spouts to match rest of house.

Will be using all existing openings: Sizes to mater

Visual will be the same, windows will be the mapane + operational instead of fixed storm panels

(Route 6A)

Front from sidewalk

Front of porch

Rear..

No photo