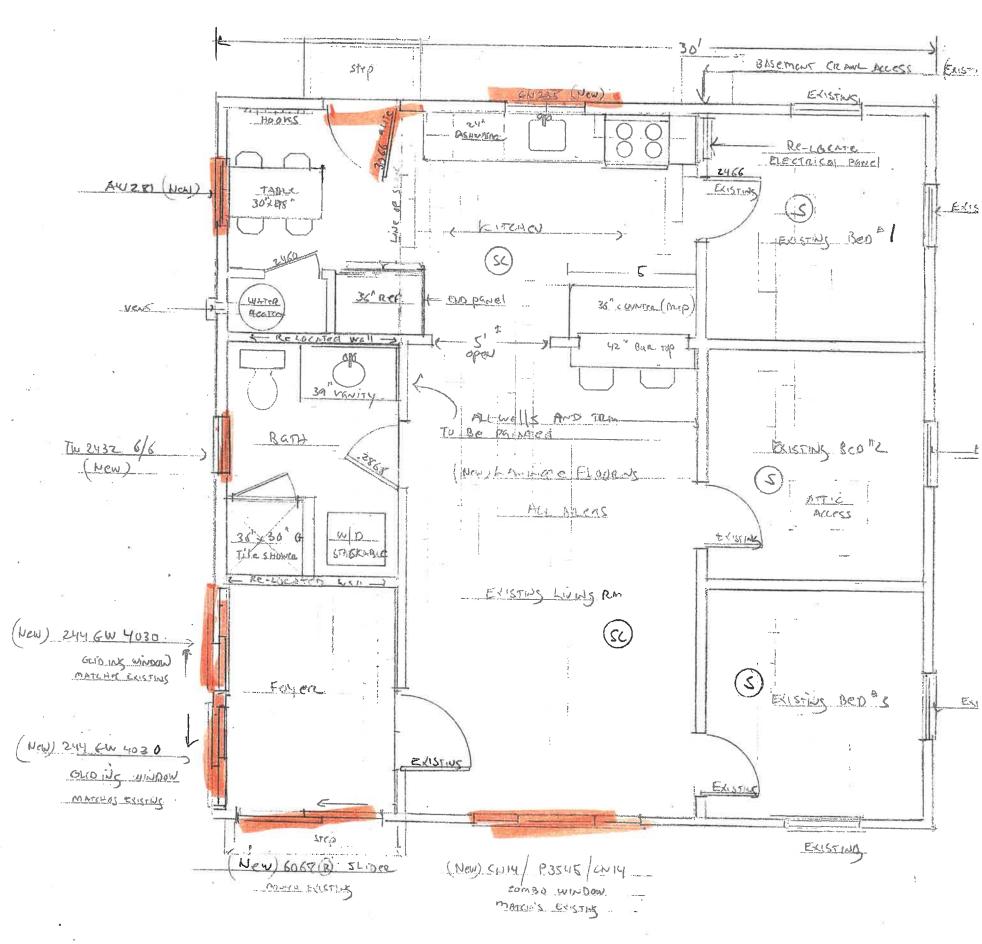

#### Fraticelli, Marian, 80 George Street, Barnstable, Map 319, Parcel 072/000, built 1937

Remove and replace 8 windows and 2 doors; add one new window in kitchen

Musnick, Michael, 4096 Main Street, Barnstable, Map 336, Parcel 054, John Lucy Easterbrook House, built 1750 Replace windows with 9 over 6, wood exterior grills; replace clapboard and shingles, paint clapboard and trim