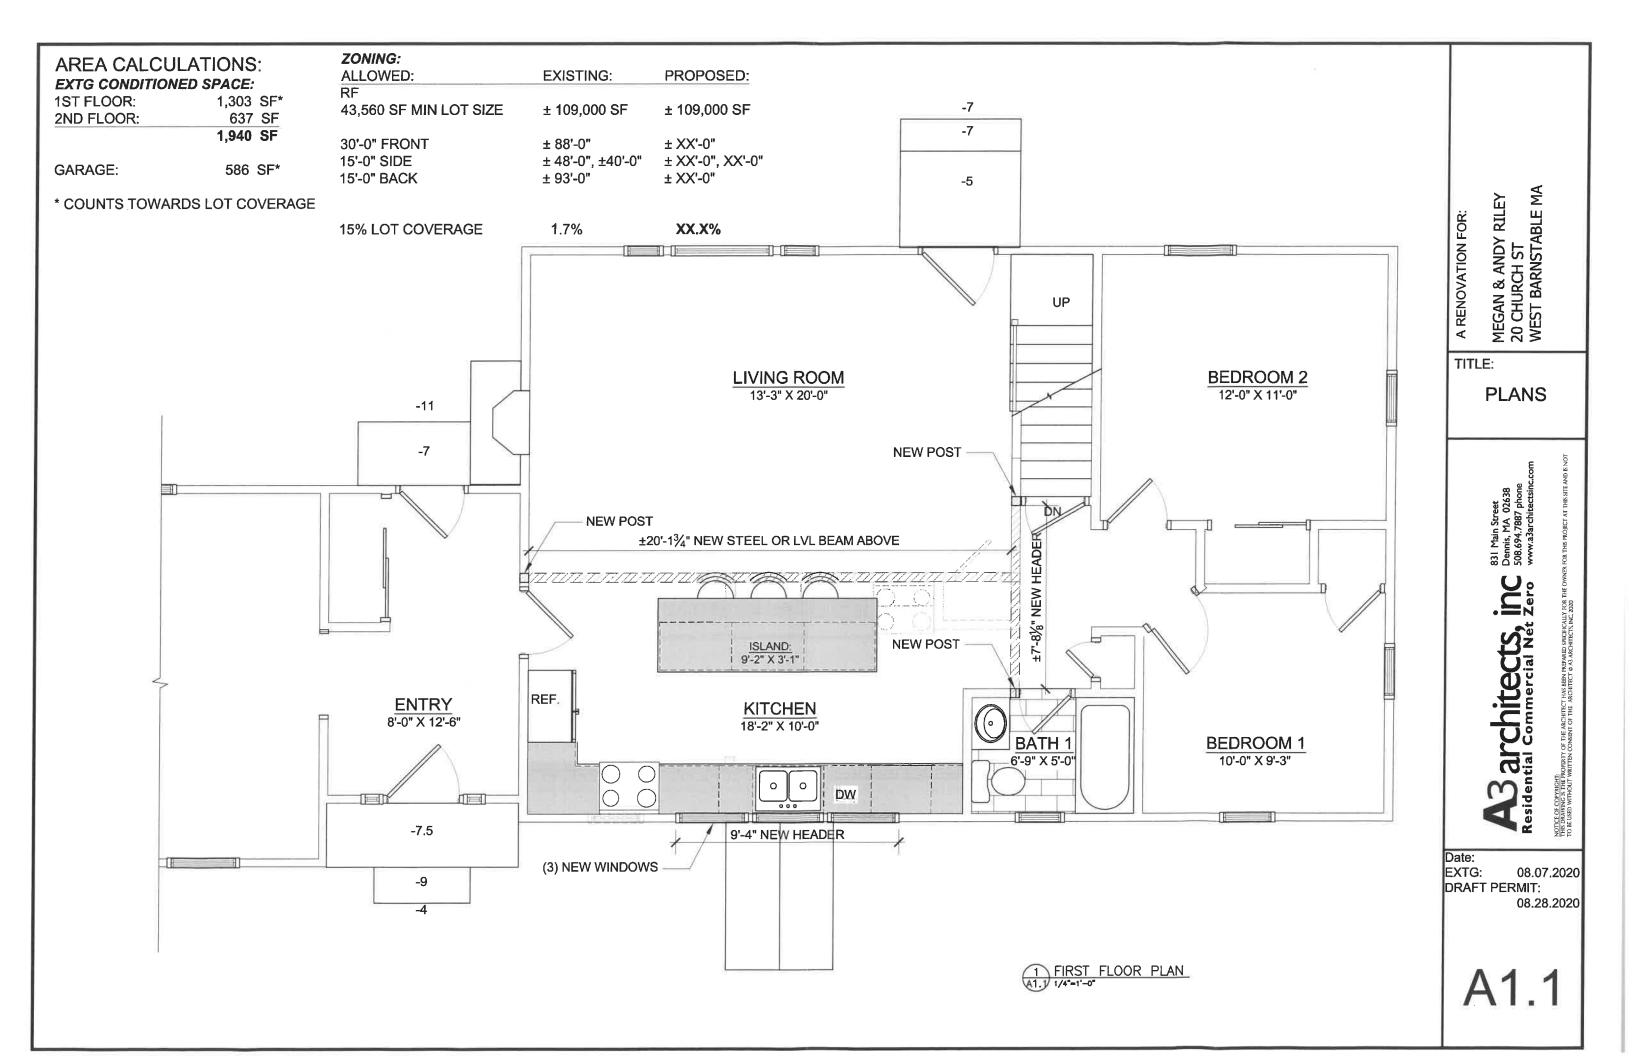

#### Riley, Megan & Andy, 20 Church Street, West Barnstable, Map 154, Parcel 004

Remove existing window, add three new windows; not visible