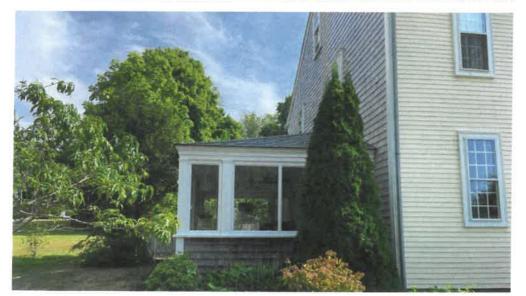

## Munsell, David & Diane, 3074 Main Street, Barnstable, Map 279, Parcel 035/000, Daniel Davis House built c.1739, contributing structure in the Old King's Highway Historic District

Replace glass storm panels with Marvin Integrity Casement (6) and replace 4 sliding windows on closed porch on west elevation; no change in openings; install 4" while aluminum gutters and galvanized downspouts on porch to match house

5/1dig Window

4" Aluminum gutters on all 3 sides balvonized down spouts to match rest of house.

Will be using all existing openings: Sizes to mater

Visual will be the same, windows will be the mapane + operational instead of fixed storm panels

(Route 6A)

Front from sidewalk

Front of porch

Rear..

No photo