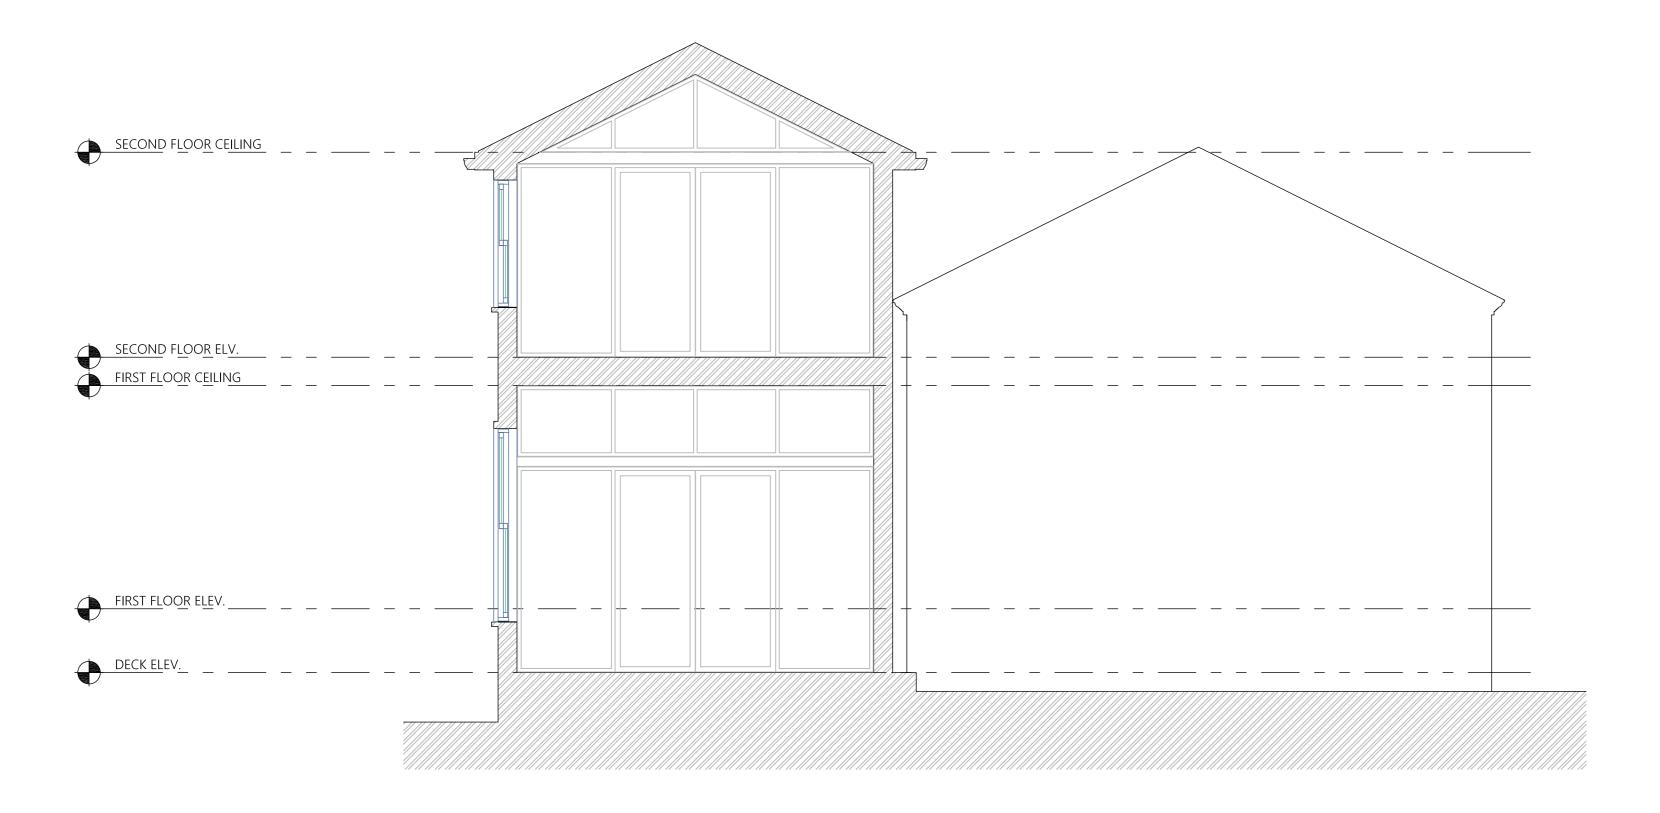

DWG.NO 2772\_102

REV B

CHECKED BY RA DATE 05.21

1:40 @ A0

2772\_200

EXISTING - ELEVATION 3

EXISTING - ELEVATION 4

PROPOSED - ELEVATION 4

PROJECT
2772 Main Street - Packet Mail

DRAWING
EXISTING & PROPOSED
ELEVATION 3

SCALE 1:40 @ A0 CHECKED BY RA DATE 05.21
DWG.NO 2772\_202

REV B

PROPOSED - SECTION A

PROPOSED - SECTION C

PROPOSED - SECTION B

PROPOSED - SECTION D