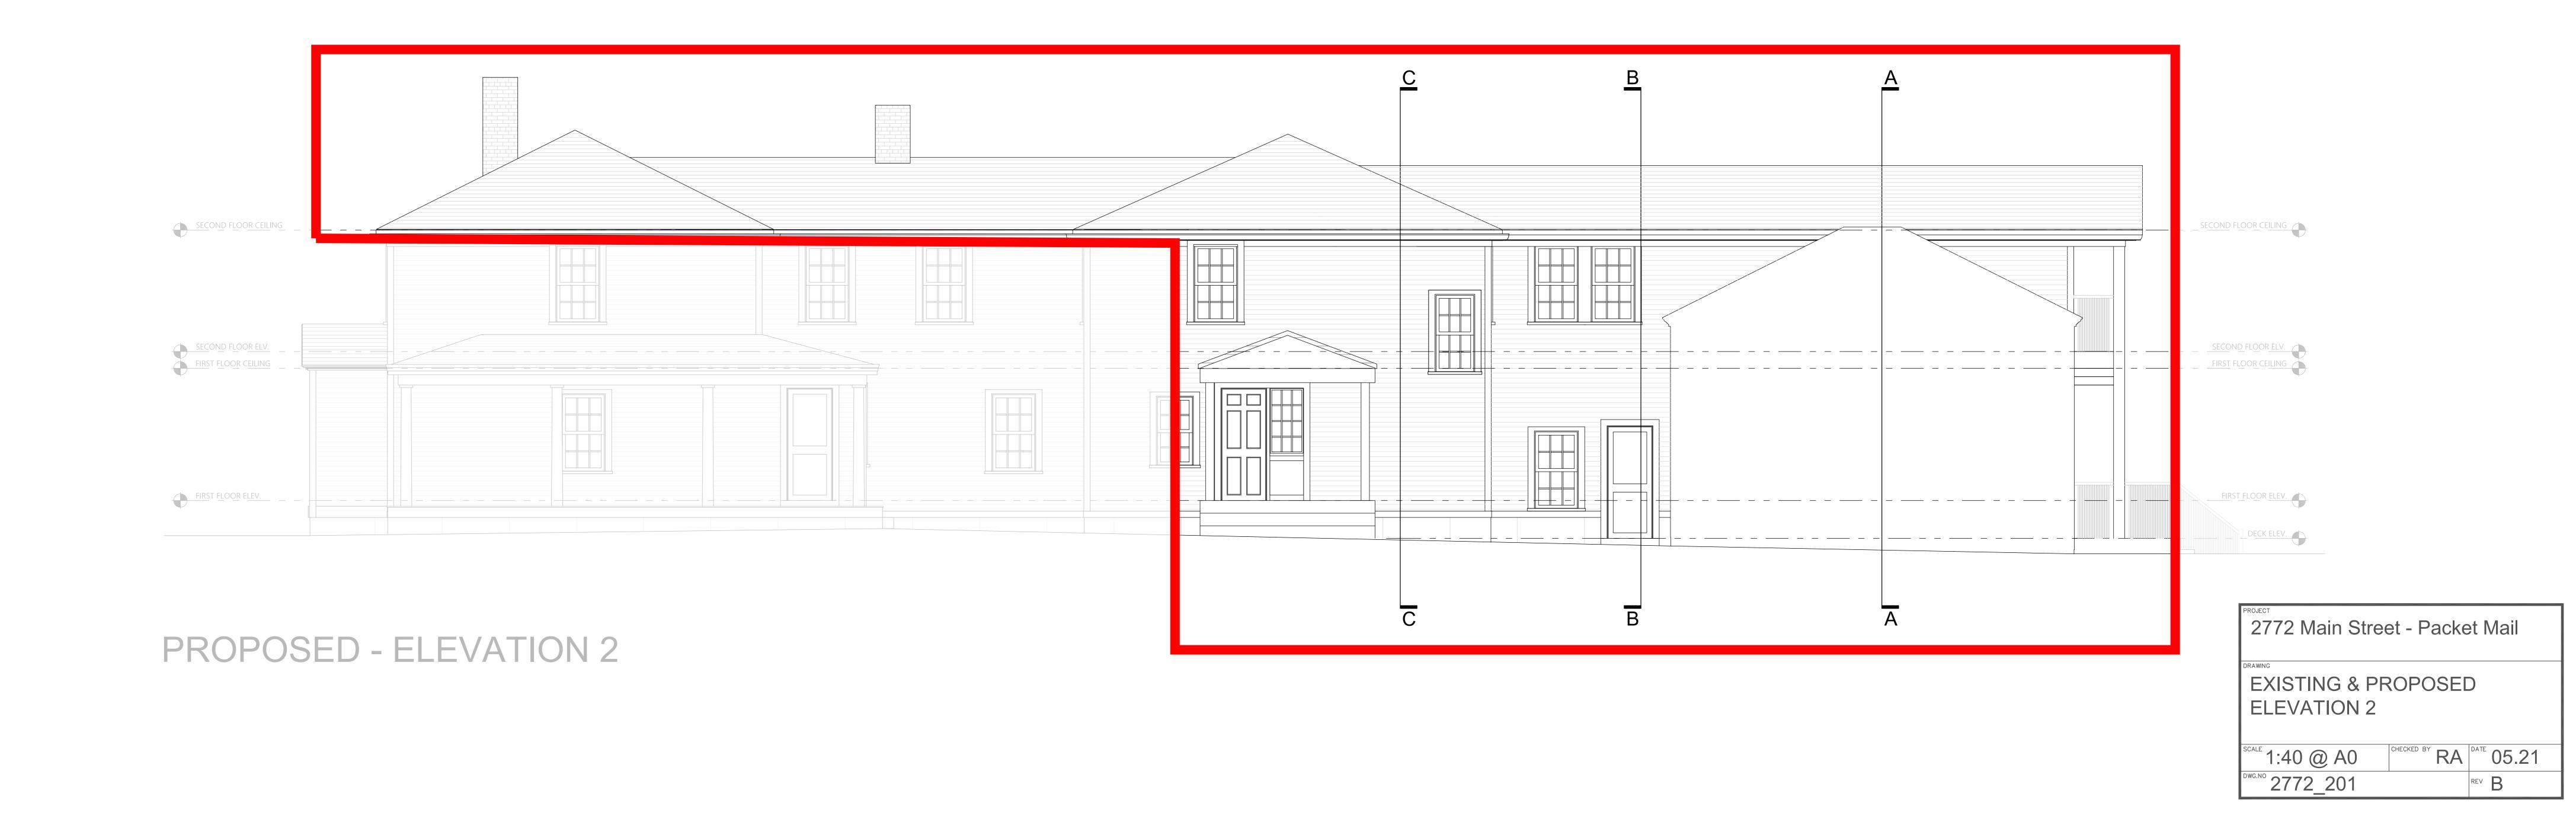

PROJECT
2772 Main Street - Packet Mail

DRAWING
EXISTING & PROPOSED
ELEVATION 3

SCALE 1:40 @ A0 CHECKED BY RA DATE 05.21
DWG.NO 2772\_202

REV B

PROPOSED - SECTION A

PROPOSED - SECTION C

PROPOSED - SECTION B

PROPOSED - SECTION D