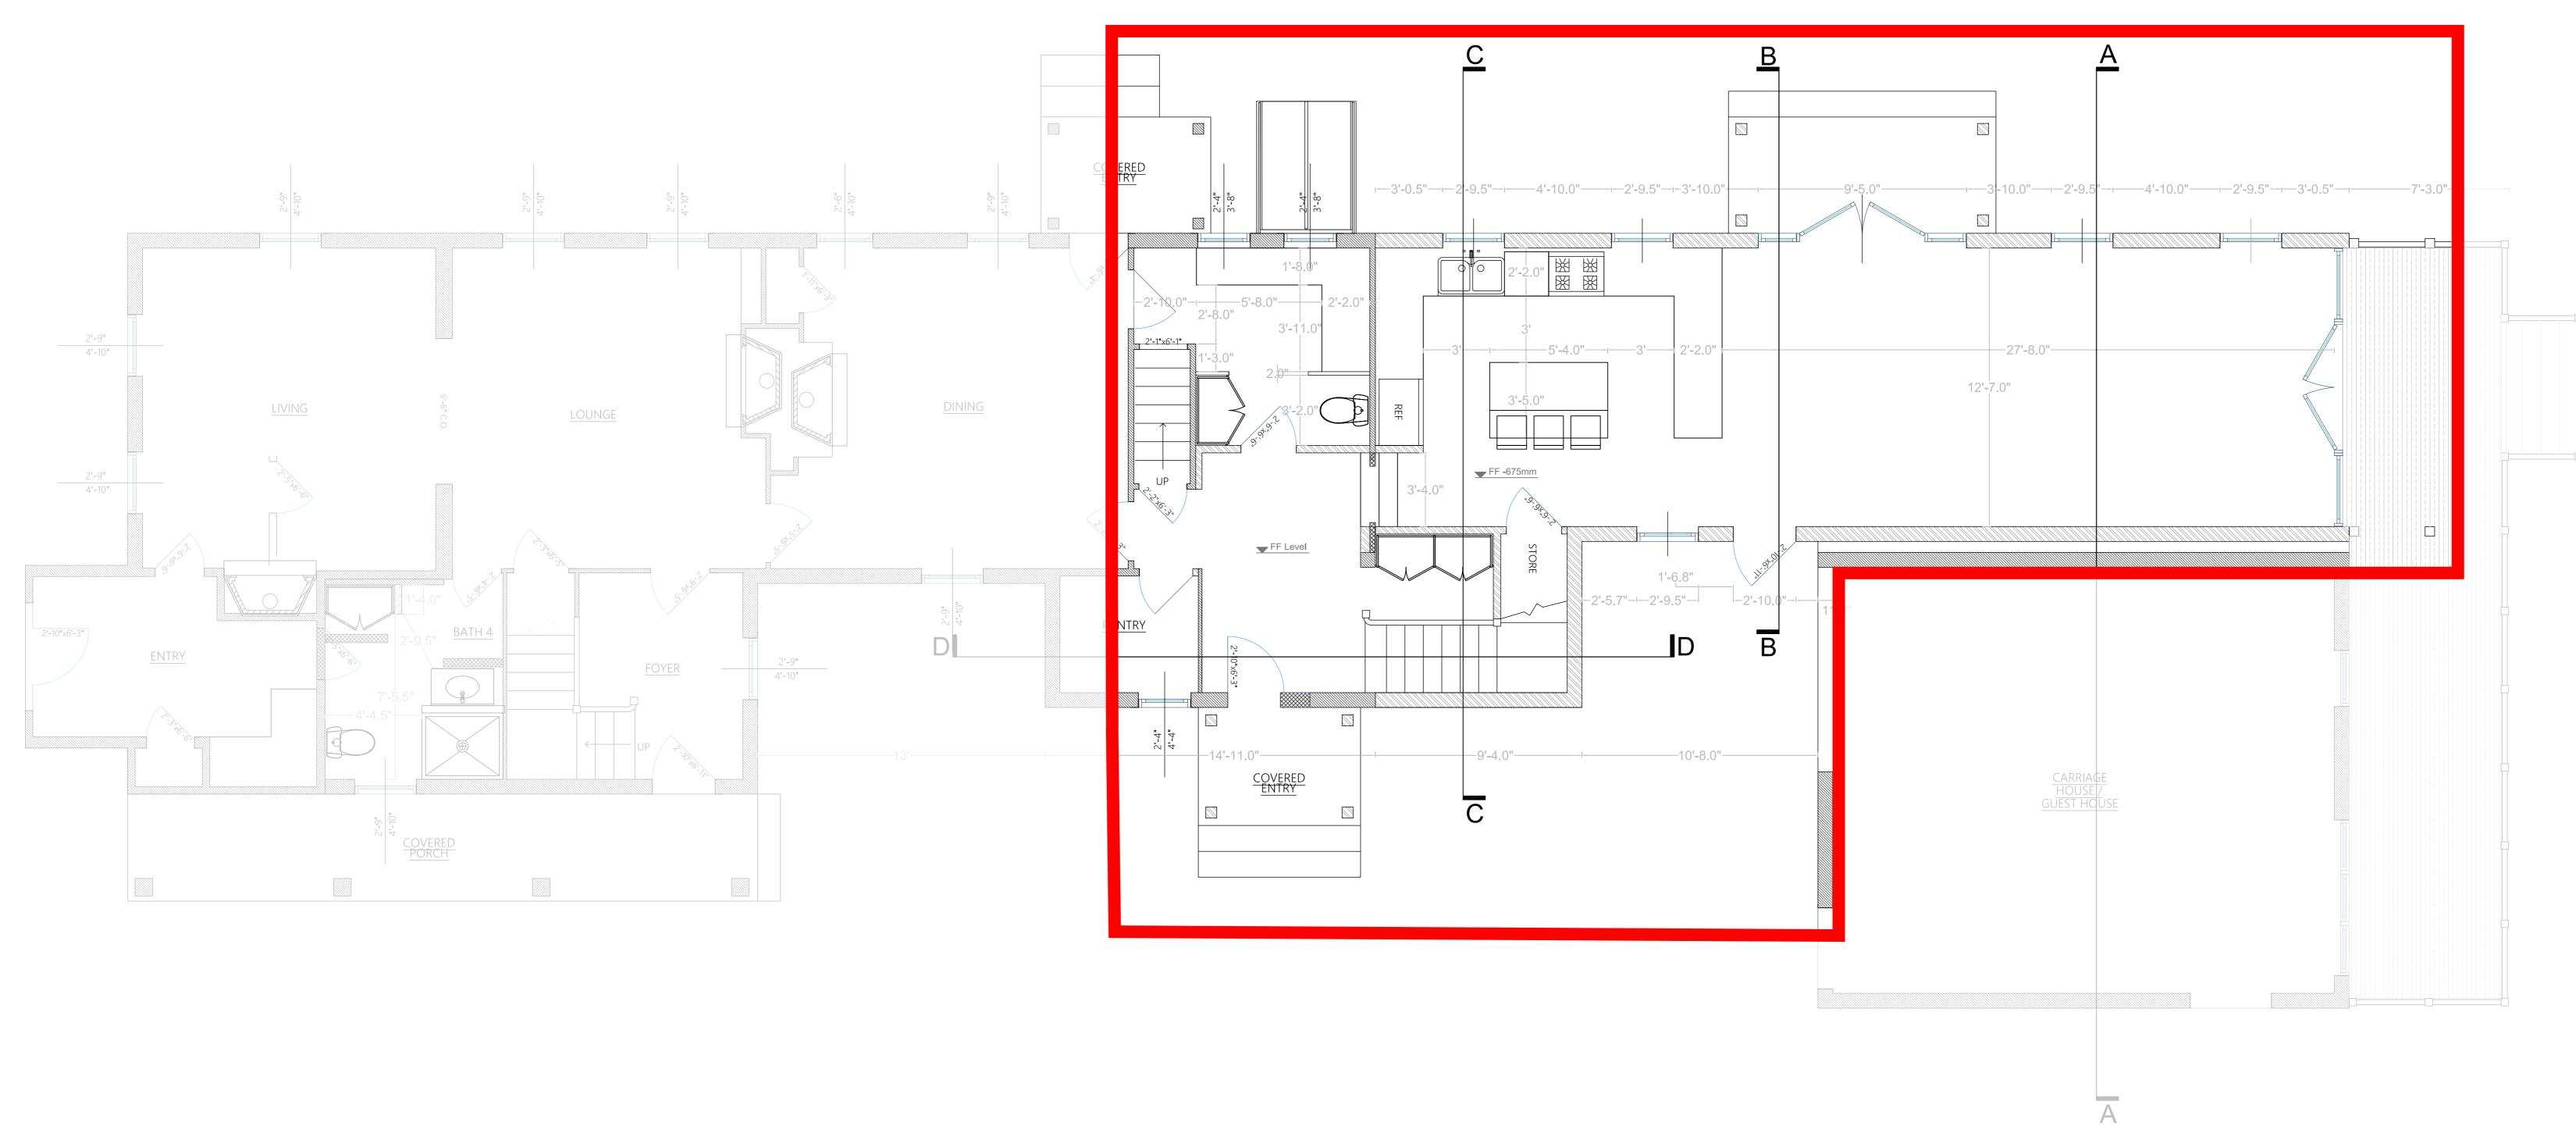

# EXISTING - FIRST FLOOR PLAN

//// Existing Fabric / Walls
Proposed Fabric / Walls
Existing Walls to be Removed

2772 Main Street - Packet Mail

EXISTING & PROPOSED PLANS FIRST FLOOR

CHECKED BY RA DATE 05.21 1:40 @ A0 DWG.NO 2772\_101

# EXISTING - GROUND FLOOR PLAN

//// Existing Fabric / Walls

2772 Main Street - Packet Mail

GROUND FLOOR

1:40 @ A0

WG.NO 2772\_100

EXISTING & PROPOSED PLANS

CHECKED BY RA DATE 05.21

# EXISTING - ROOF LEVEL PLAN

2772 Main Street - Packet Mail

KEY:
//// Existing Fabric / Walls
Proposed Fabric / Walls
Existing Walls to be Removed

EXISTING & PROPOSED PLANS
ROOF LEVEL

1:40 @ A0 CHECKED BY RA DATE 05.21