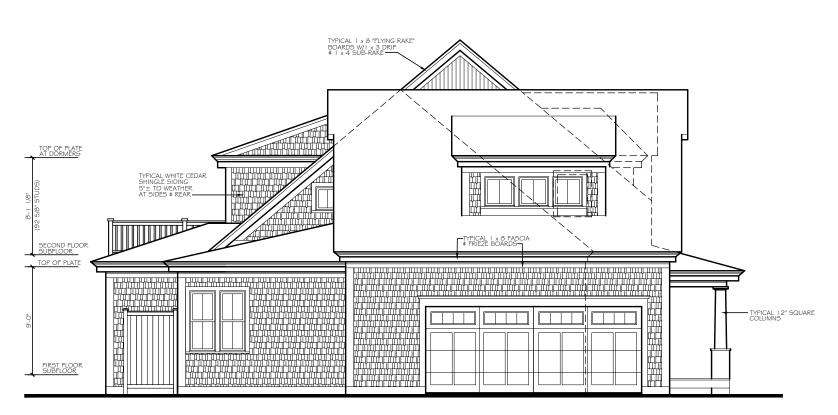

DWG.NO 2772\_102

REV B

CHECKED BY RA DATE 05.21

1:40 @ A0

2772\_200

EXISTING - ELEVATION 3

EXISTING - ELEVATION 4

PROPOSED - ELEVATION 4

PROJECT
2772 Main Street - Packet Mail

DRAWING
EXISTING & PROPOSED
ELEVATION 3

SCALE 1:40 @ A0 CHECKED BY RA DATE 05.21
DWG.NO 2772\_202

REV B

PROPOSED - SECTION A

PROPOSED - SECTION C

PROPOSED - SECTION B

PROPOSED - SECTION D