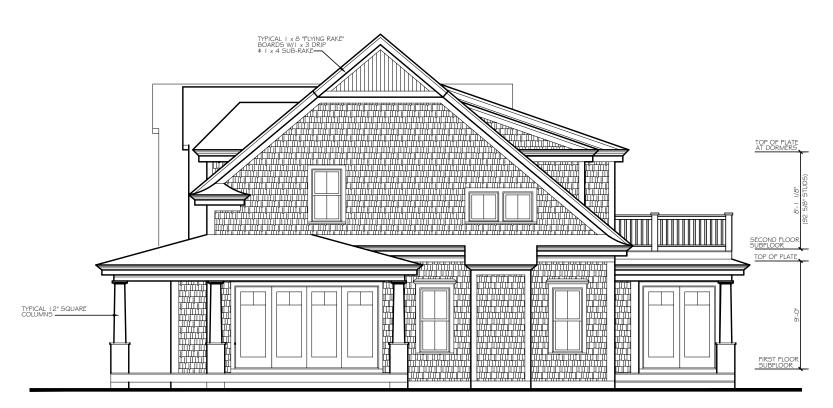

PROPOSED DECK PLAN

ASSESSORS INFORMATION:

319/025

Boston Cedar.com

### CERTIFICATE OF APPROPRIATENESS SPEC SHEET Please submit 5 copies

| Foundation Type: (Max. 12" expose                                                   | ed) (material - brick/cement, o | ther) <u>cement with sto</u> | one veneer                            |
|-------------------------------------------------------------------------------------|---------------------------------|------------------------------|---------------------------------------|
| Siding Type: Clapboard X shin Material: red cedar                                   | gle other ot ot                 | her                          | Color: yellow ochre to match existing |
| Chimney Material:                                                                   |                                 | _ Color:                     |                                       |
| Roof Material: (make & style)                                                       | ertian Tee architectural asphal | t C                          | olor: <u>charcoal grey</u>            |
| Roof Pitch(s): (7/12 minimum)                                                       | match existing (speci           | fy on plans for new bu       | ildings, major additions)             |
| Window and door trim material:                                                      | wood other material,            | specify pvc                  |                                       |
| Size of cornerboards 1x5,1                                                          | x6 size of casings (1 X 4 m     | in.) color _w                | hite                                  |
| Rakes 1st member 2 <sup>nd</sup> men                                                | mber Depth of over              | hang                         |                                       |
| <b>Window:</b> (make/model) <u>Pella Arc</u><br>(Provide window schedule on plan fo |                                 |                              | ite )                                 |
|                                                                                     |                                 | ,                            |                                       |
| Window grills (please check all that<br>true divided lights exterio                 | or glued grills X grills betw   | _                            |                                       |
| Door style and make:                                                                | material _f                     | ber glass Co                 | olor: <u>black</u>                    |
| Garage Door, Style                                                                  | Size of opening                 | Material                     | Color                                 |
| Shutter Type/Style/Material:                                                        |                                 | Color:                       |                                       |
| Gutter Type/Material: <u>aluminum</u>                                               |                                 | Color: _w                    | nite                                  |
| Deck material: wood other i                                                         | material, specify               | Color:                       |                                       |
| Skylight, type/make/model/:                                                         | material                        | Color:                       | Size:                                 |
| Sign size:                                                                          | _Type/Materials:                | C                            | olor:                                 |
| Fence Type (max 6') Style                                                           | material:                       | Color:                       |                                       |
| Retaining wall: Material:                                                           |                                 |                              |                                       |
| Lighting, freestanding                                                              | on building                     | illumi                       | nating sign                           |
| OTHER INFORMATION:                                                                  |                                 |                              |                                       |
| THE ATTACHED CHECK LIST                                                             | MUST RE COMPLETED               | ND SURMITTED                 |                                       |
| Please provide samples of paint co                                                  |                                 |                              | garage door, fences, lamp poste       |
|                                                                                     |                                 | ·                            |                                       |
| Signed: (plan preparer)                                                             | <u></u>                         | _ Print Name <u>Kevin</u>    | Werner                                |