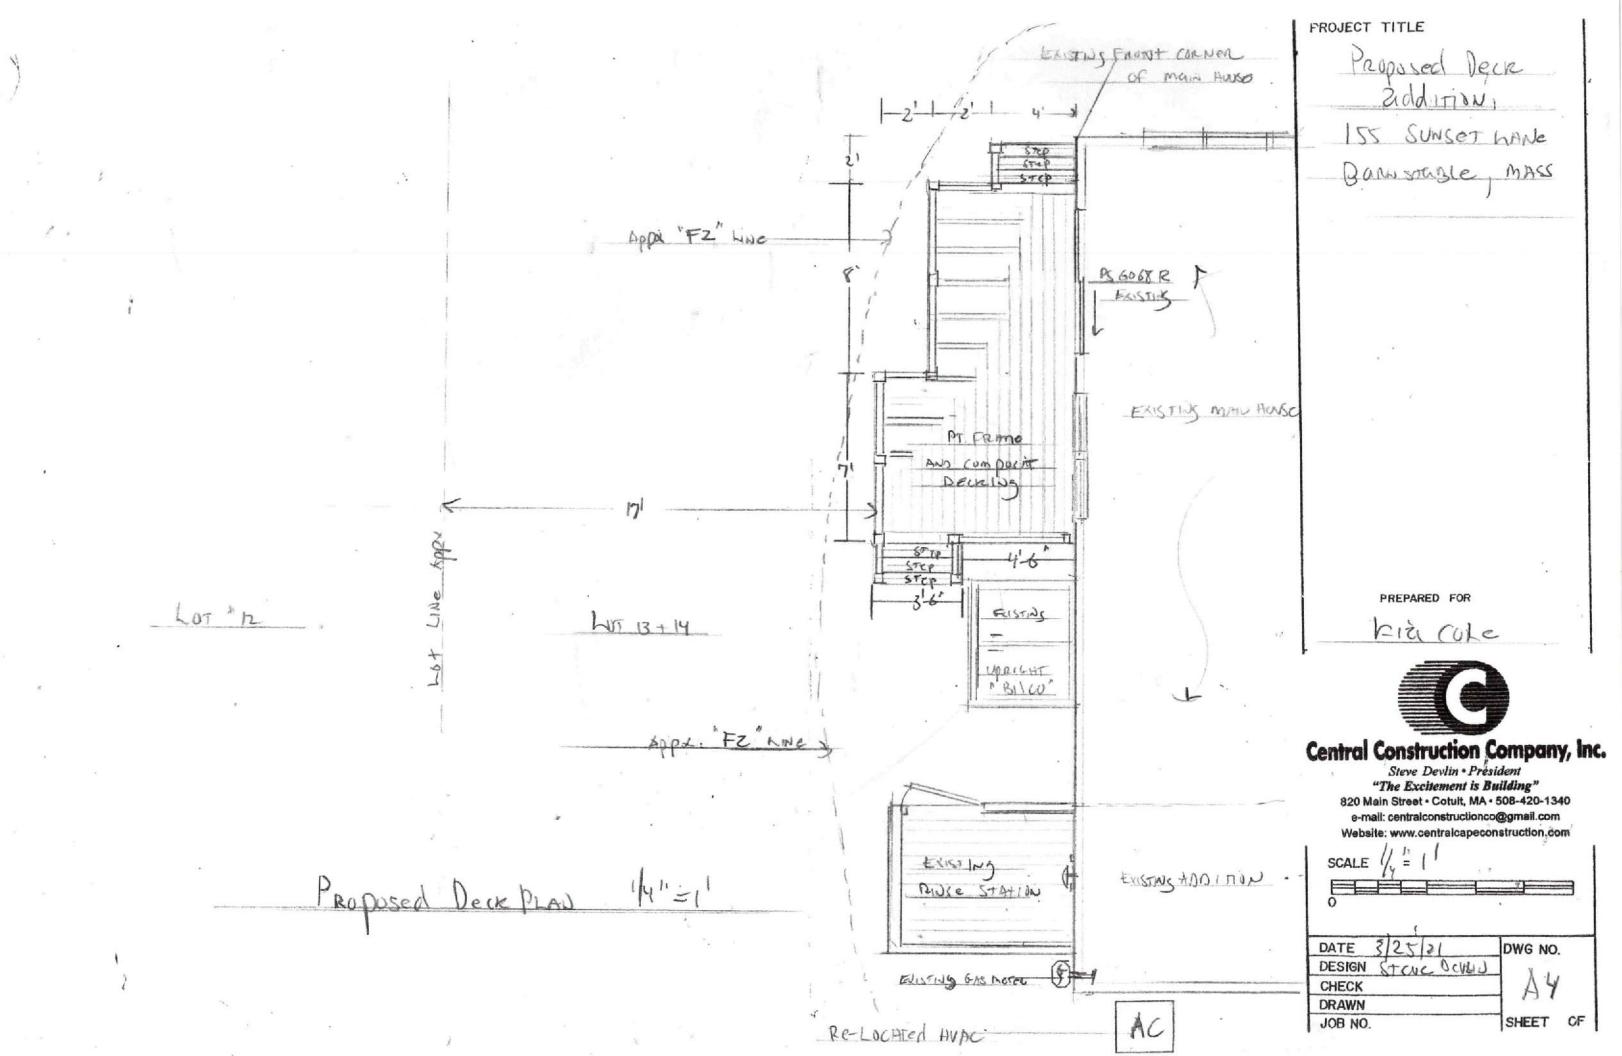

F THIS LOT IS WITHIN THE COASTAL BARRIER RESOURCES SYSTEM.

DWELLING IS SERVICED BY TOWN SEWER.

DEED REFERENCE: L.C. CERT. 212782

PLAN REFERENCE: L.C. PLAN 17933-H L.C. PLAN 17933-A



NOTICE
THIS PLAN MAY NOT BE ADDED TO, DELETED FROM, OR ALTERED IN ANY WAY BY
ANYONE OTHER THAN CAPE & ISLANDS ENGINEERING, INC.

UNLESS AND UNTIL SUCH TIME AS AN ORIGINAL (RED) STAMP APPEARS ON THIS PLAN NO PERSON OR PERSONS, MUNICIPAL OR PUBLIC OFFICIAL MAY RELY UPON CAPE AND ISLANDS ENGINEERING, INC.



PREPARED BY:

CHECKED BY: MC

SUMMERFIELD BY: MC

SUMMERFIELD PARK

800 FALMOUTH ROAD SUITE 301C 508.477.7272 PHONE

SUMMERFIELD PARK
800 FALMOUTH ROAD SUITE 301C
MASHPEE, MA 02649

DRAWING TITLE:

508.477.7272 PHONE info@CapeEng.com
www.CapeEng.com

PROPOSED DECK PLAN

ASSESSORS INFORMATION:

319/025













Boston Cedar.com

# trans/orm®











#### Historic Districts (OKH or HMSWHD) Abutter List for Subject Parcel 319025

Direct abutters – all parcels that touch subject property including those across the street or way that would touch but for the road.

| Parcel ID | Owner 1                       | Owner 2                | Address Line 1       | Address Line 2 | City         | State | Zip   |
|-----------|-------------------------------|------------------------|----------------------|----------------|--------------|-------|-------|
| 319012    | WESTHAVER, CHIPMAN & PATRICIA |                        | 251 MILL ST          |                | HOLLISTON    | MA    | 01746 |
| 319021    | ALBANESE, DAVID F TR          | DAVID F ALBANESE TRUST | 35 PILGRIM ROAD      |