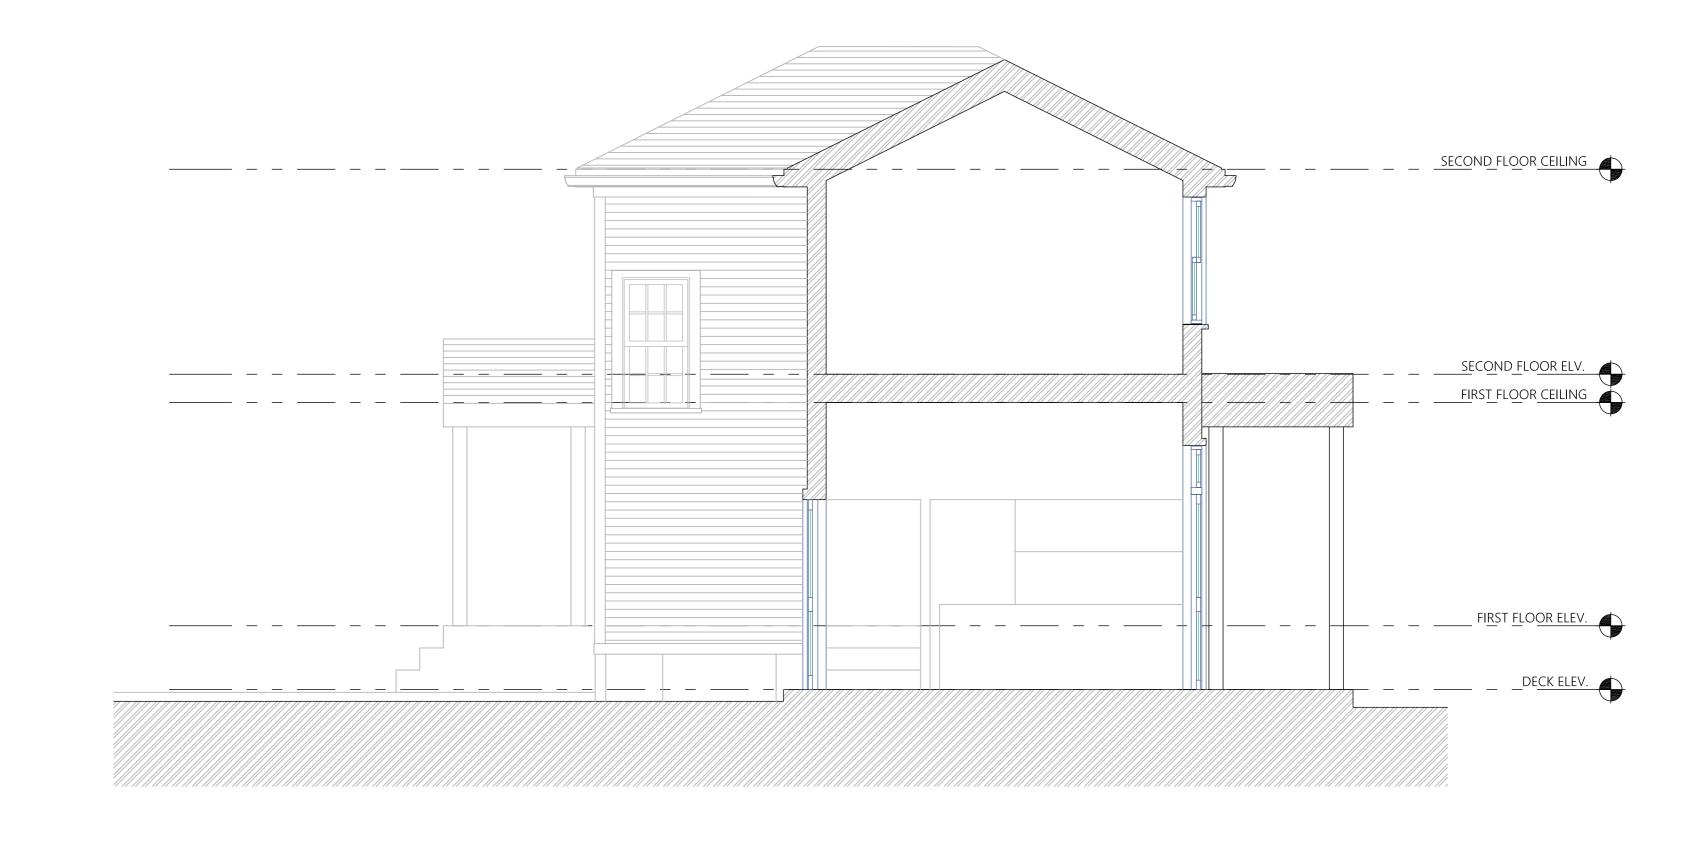

PROJECT
2772 Main Street - Packet Mail

DRAWING
EXISTING & PROPOSED
ELEVATION 3

SCALE 1:40 @ A0 CHECKED BY RA DATE 05.21
DWG.NO 2772\_202

REV B

PROPOSED - SECTION A

PROPOSED - SECTION C

PROPOSED - SECTION B

PROPOSED - SECTION D

KEY:

//// Existing Fabric / Walls

Proposed Fabric / Walls

Existing Walls to be Removed

EXISTING & PROPOSED

CHECKED BY RA DATE 05.21

SECTIONS A - D

1:40 @ A0