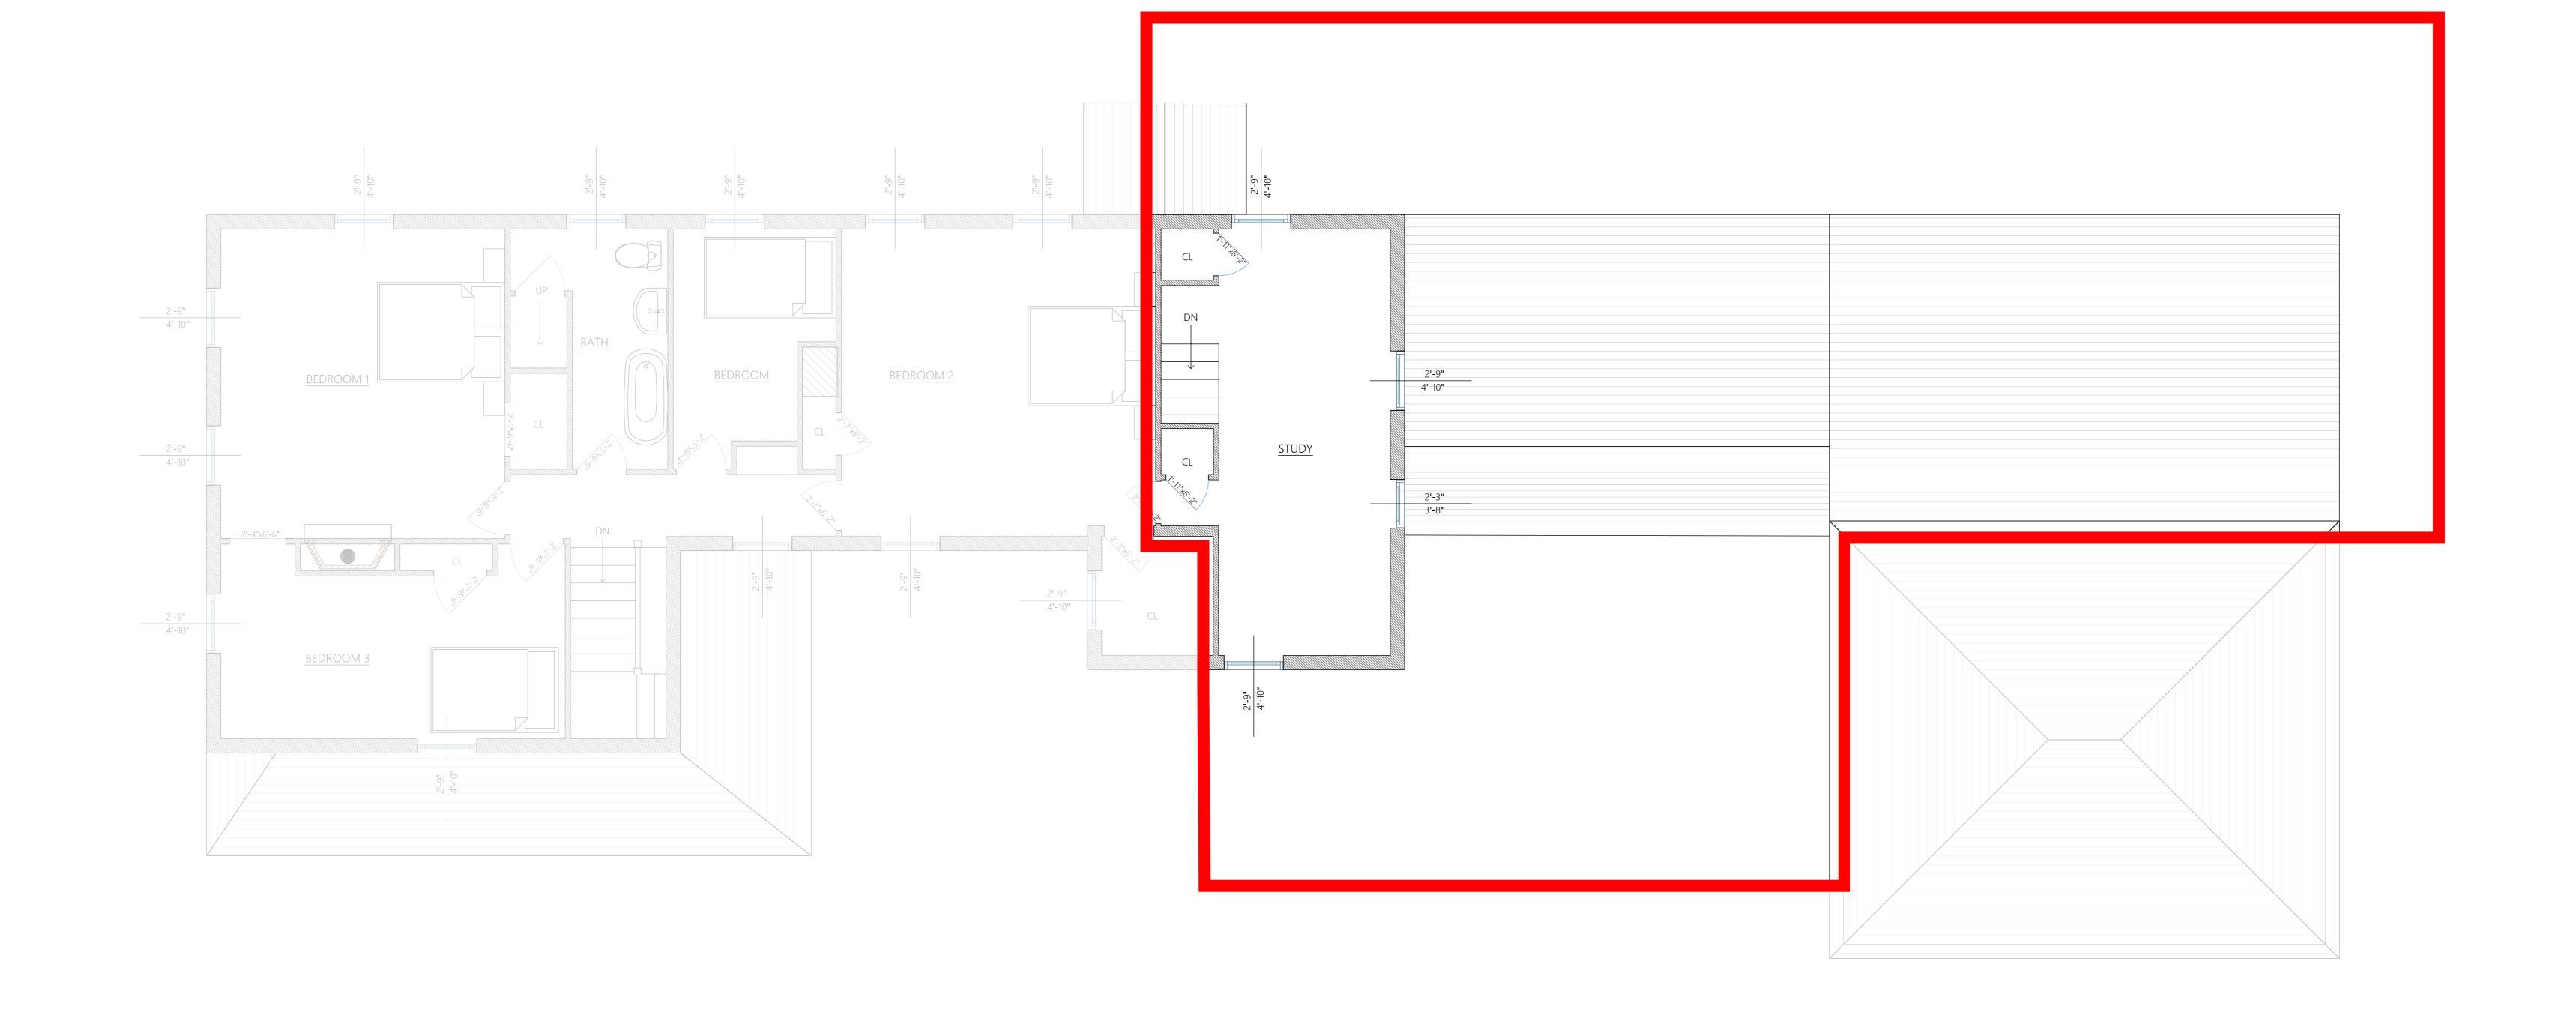

# EXISTING - FIRST FLOOR PLAN

//// Existing Fabric / Walls
Proposed Fabric / Walls
Existing Walls to be Removed

2772 Main Street - Packet Mail

EXISTING & PROPOSED PLANS FIRST FLOOR

CHECKED BY RA DATE 05.21 1:40 @ A0 DWG.NO 2772\_101