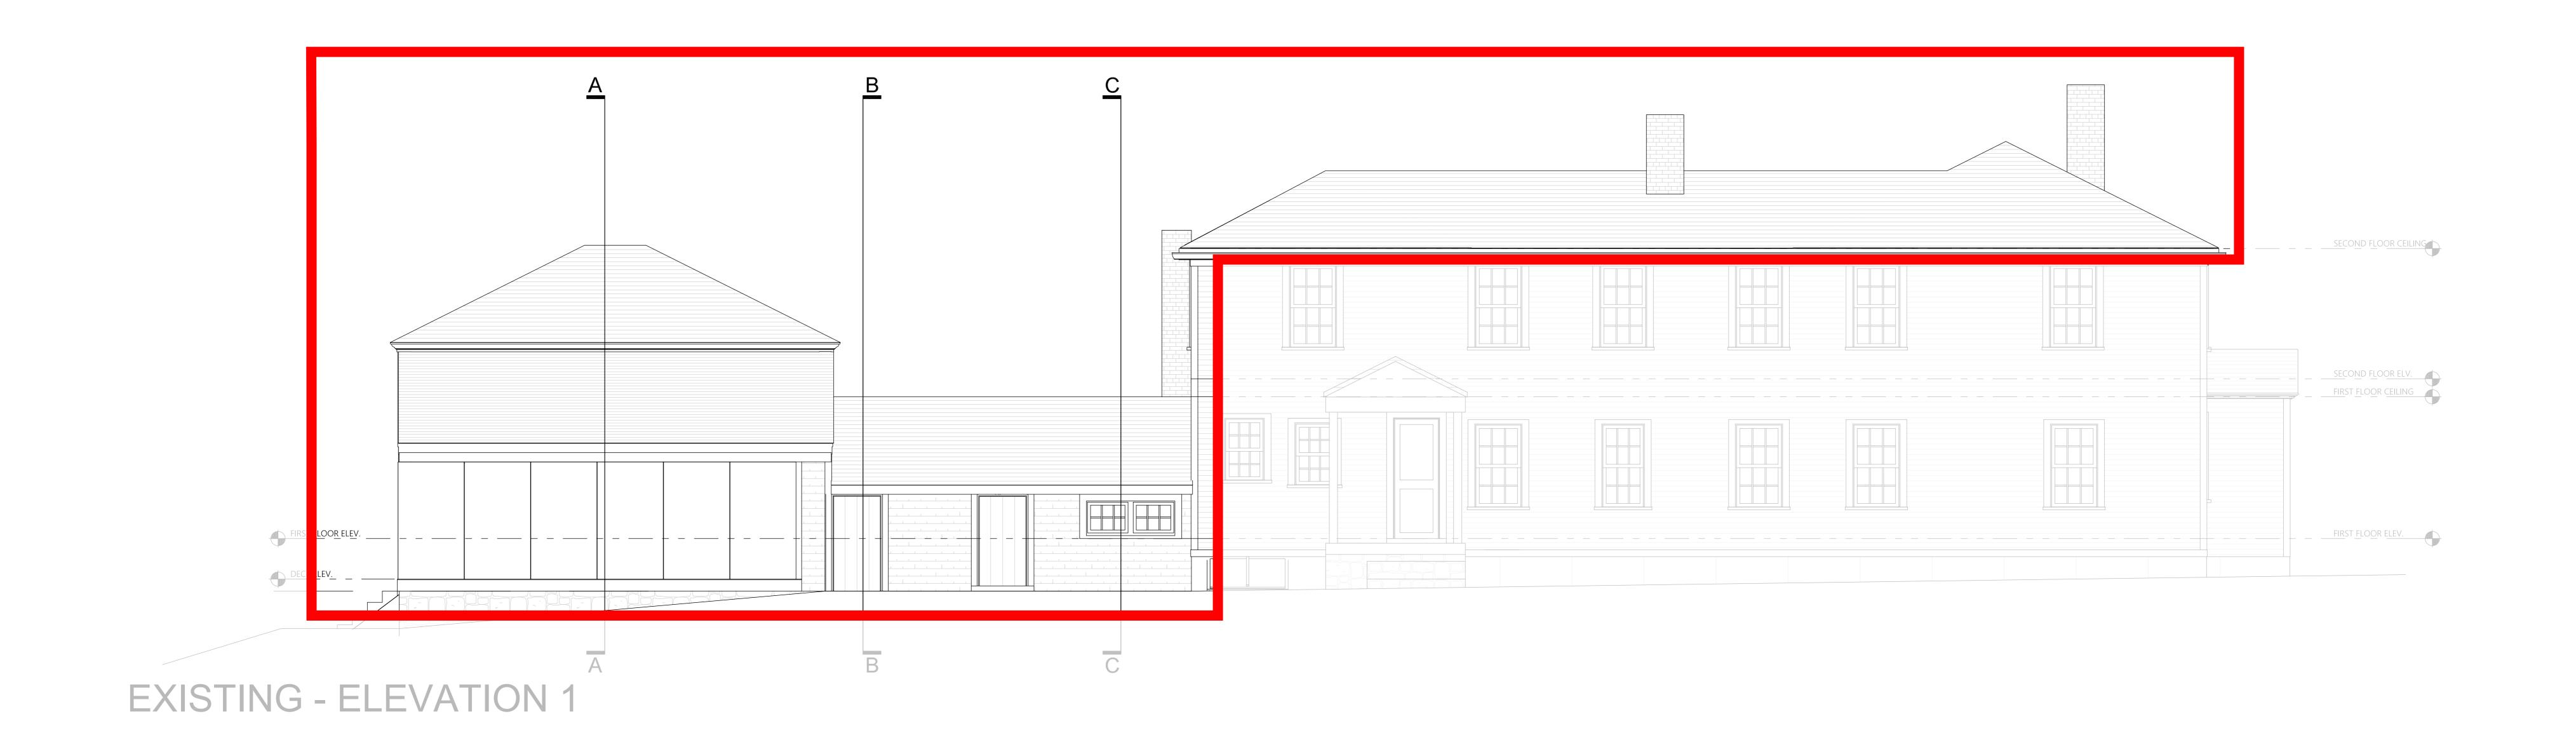

DWG.NO 2772\_102

REV B

CHECKED BY RA DATE 05.21

1:40 @ A0

2772\_200

EXISTING - ELEVATION 3

EXISTING - ELEVATION 4

PROPOSED - ELEVATION 4

PROJECT
2772 Main Street - Packet Mail

DRAWING
EXISTING & PROPOSED
ELEVATION 3

SCALE 1:40 @ A0 CHECKED BY RA DATE 05.21
DWG.NO 2772\_202

REV B

PROPOSED - SECTION A

PROPOSED - SECTION C

PROPOSED - SECTION B

PROPOSED - SECTION D