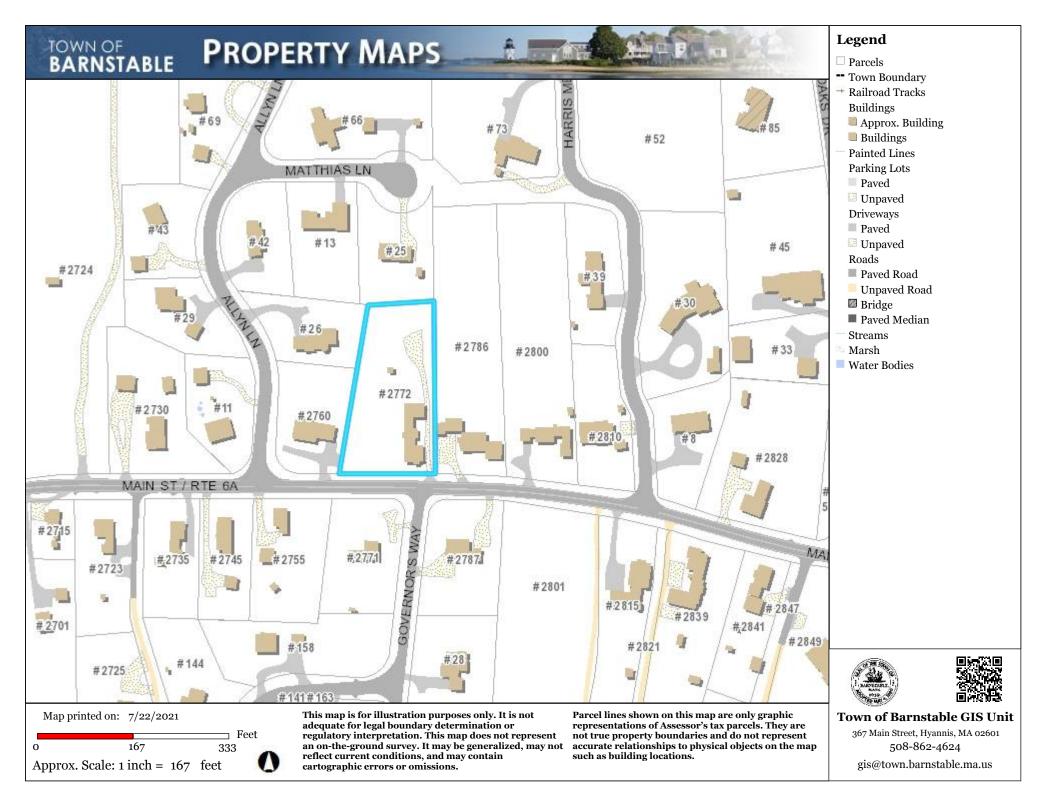

# TOWN OF BARNSTABLE **PROPERTY MAPS** 258066 258027 258065 #2786 #2772

This map is for illustration purposes only. It is not

cartographic errors or omissions.

adequate for legal boundary determination or regulatory interpretation. This map does not represent

an on-the-ground survey. It may be generalized, may not reflect current conditions, and may contain

Map printed on: 7/22/2021

Approx. Scale: 1 inch = 42 feet

□ Feet

83

Legend

Road Names

Parcel lines shown on this map are only graphic

representations of Assessor's tax parcels. They are

not true property boundaries and do not represent

accurate relationships to physical objects on the map such as building locations.