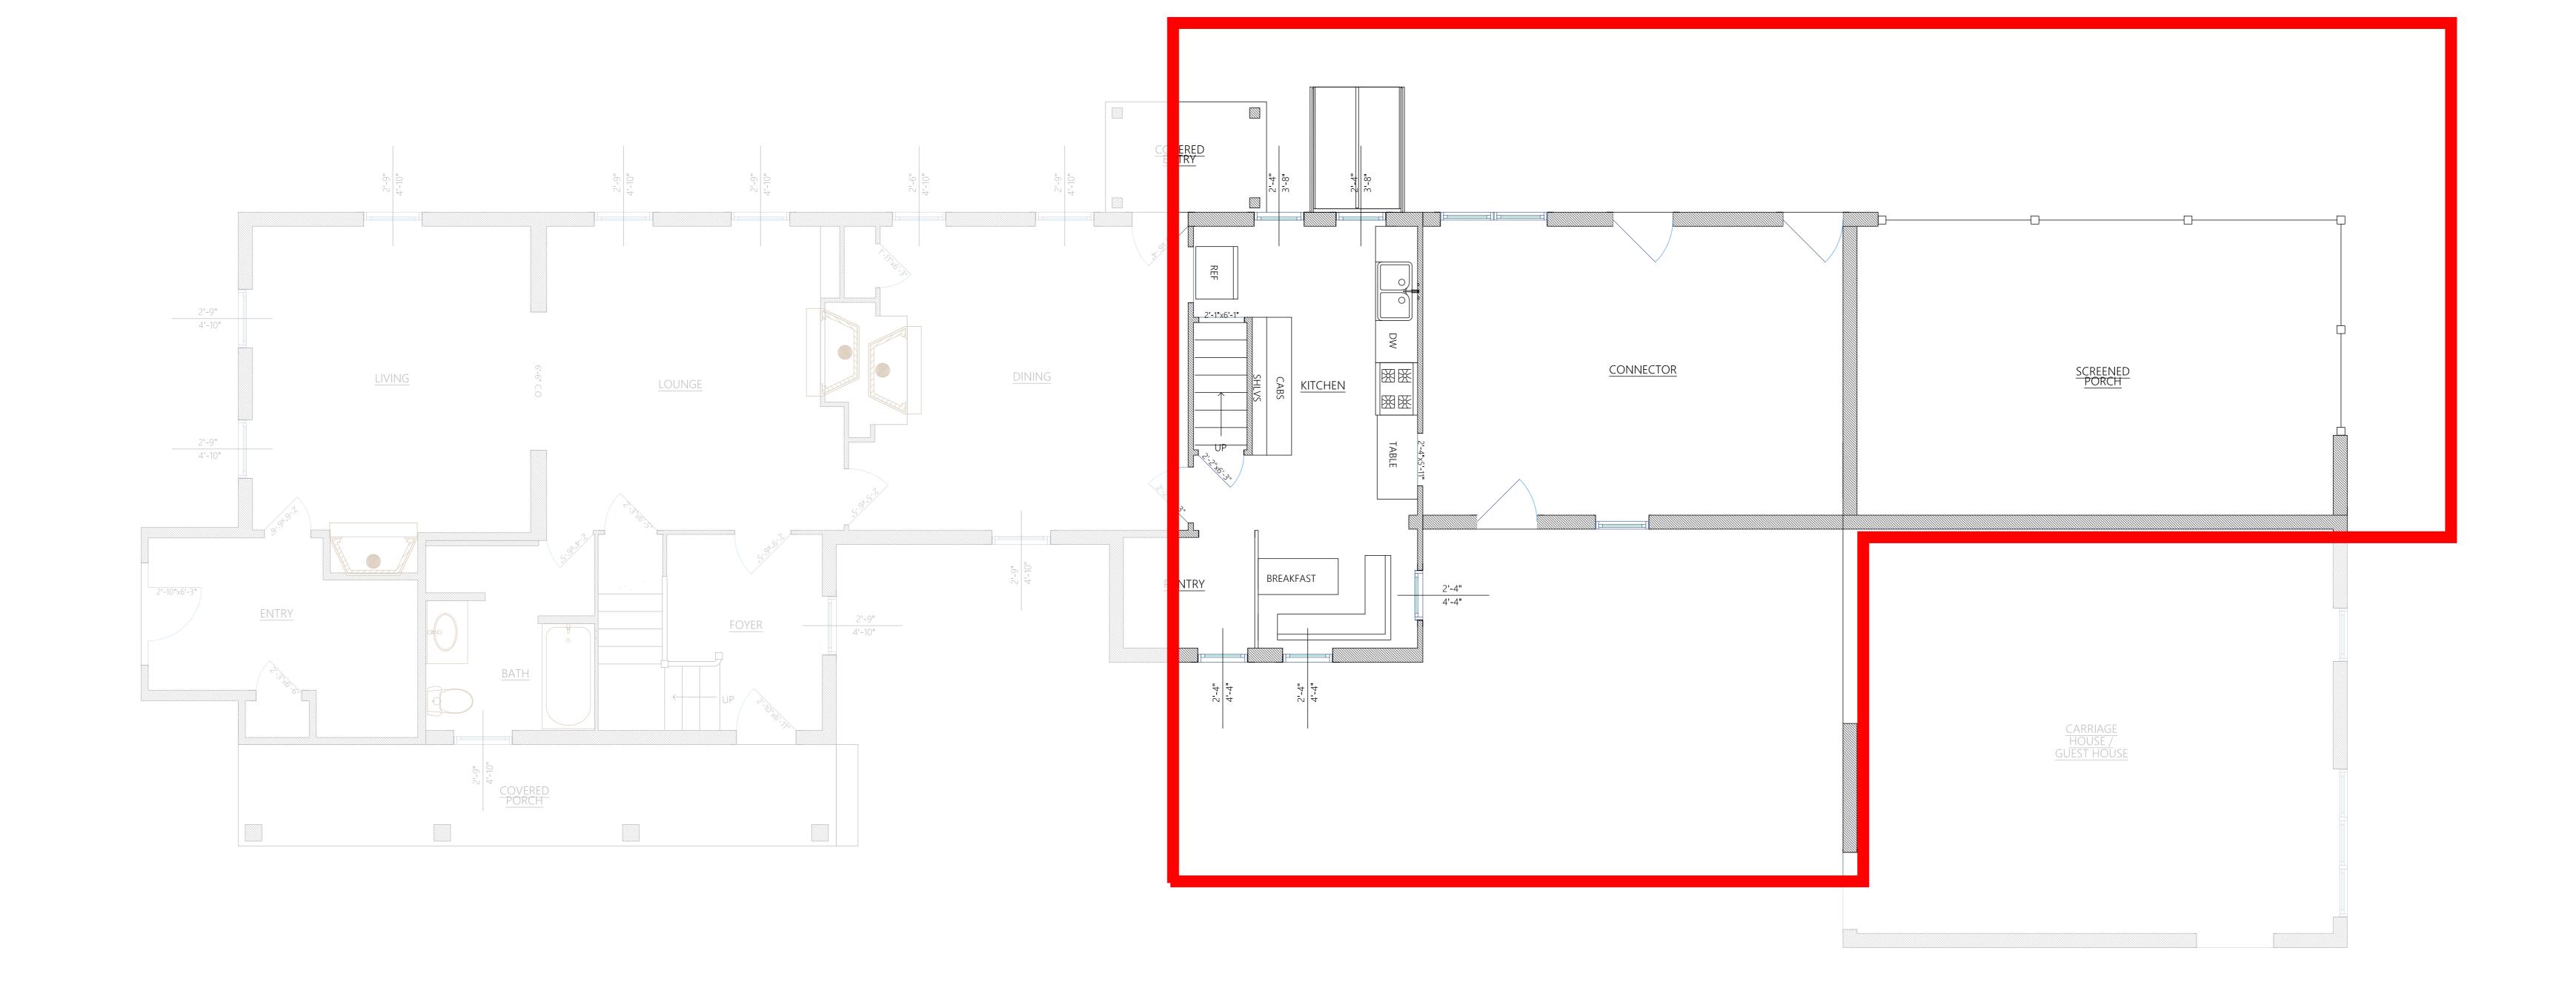

# EXISTING - GROUND FLOOR PLAN

//// Existing Fabric / Walls

2772 Main Street - Packet Mail

GROUND FLOOR

1:40 @ A0

WG.NO 2772\_100

EXISTING & PROPOSED PLANS

CHECKED BY RA DATE 05.21

Proposed Fabric / Walls
Existing Walls to be Removed