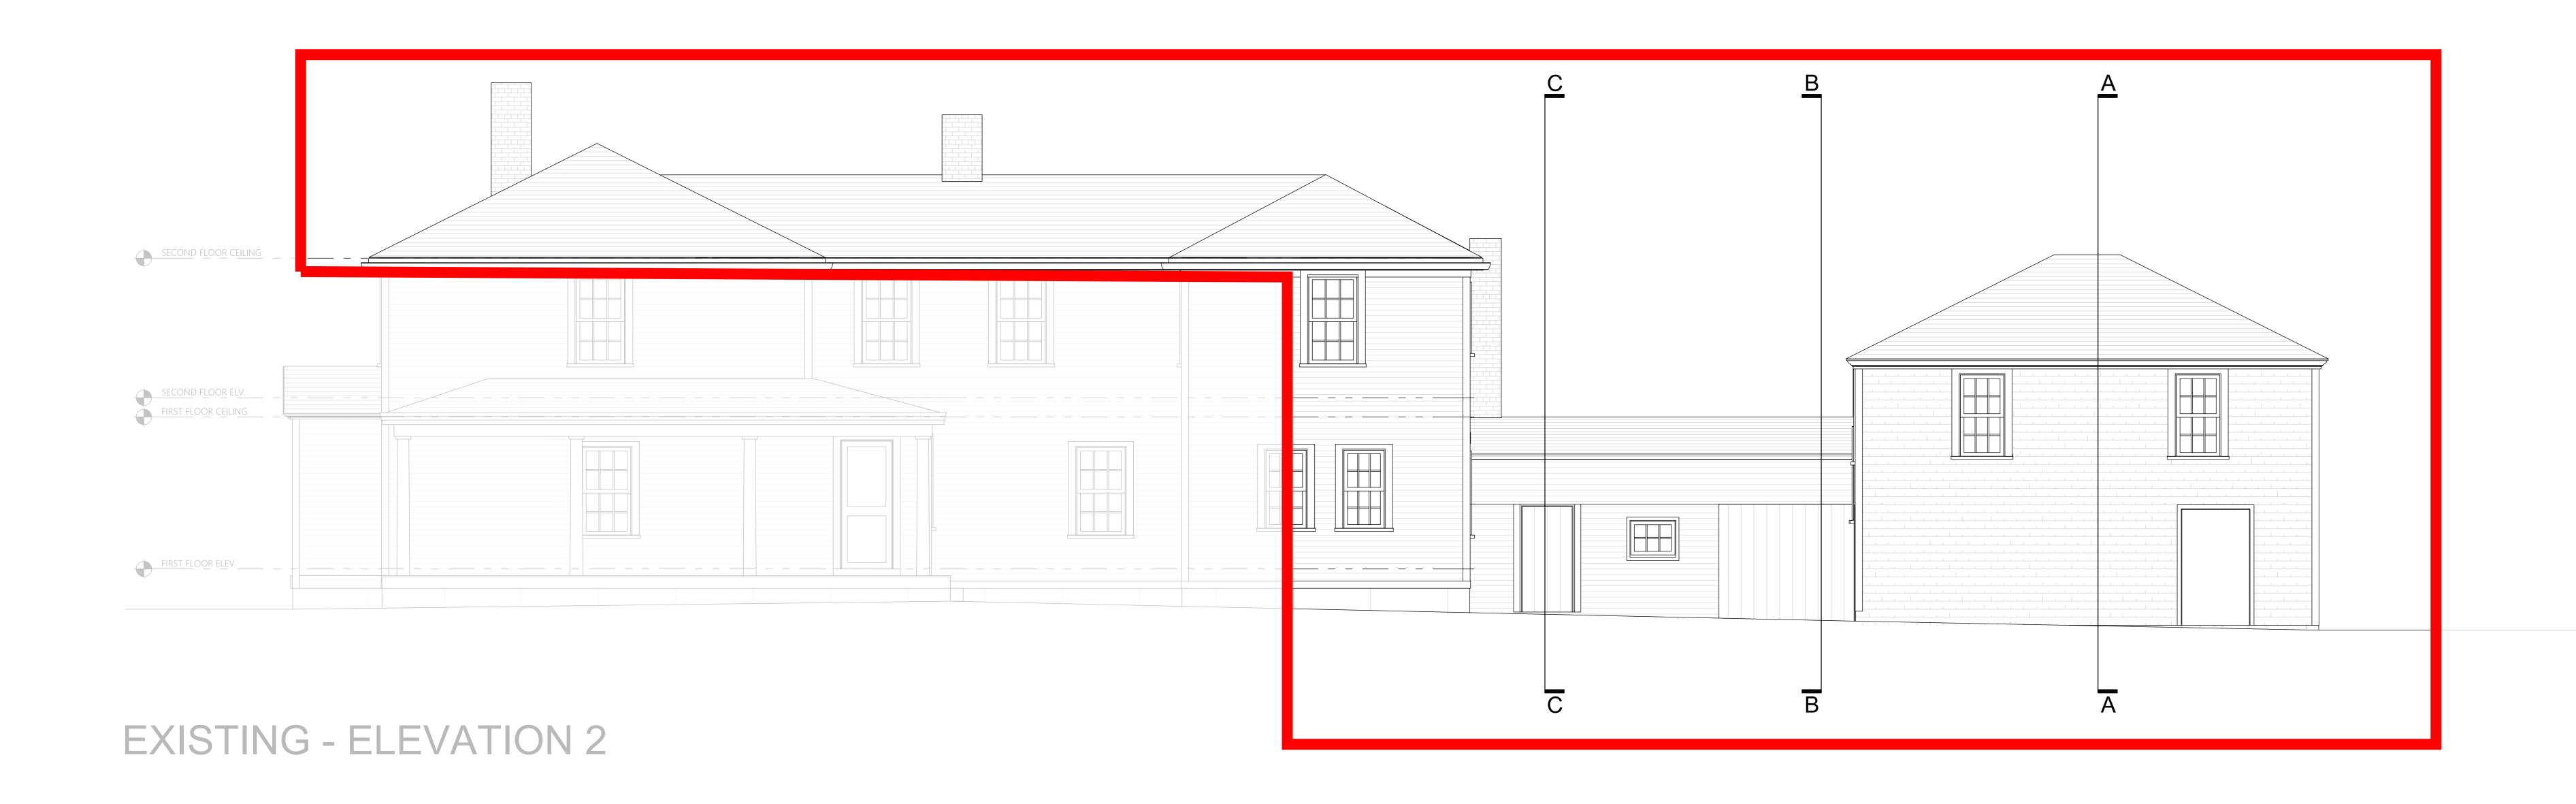

DWG.NO 2772\_102

REV B

CHECKED BY RA DATE 05.21

1:40 @ A0

2772\_200

EXISTING - ELEVATION 3

EXISTING - ELEVATION 4

PROPOSED - ELEVATION 4

PROJECT
2772 Main Street - Packet Mail

DRAWING
EXISTING & PROPOSED
ELEVATION 3

SCALE 1:40 @ A0 CHECKED BY RA DATE 05.21
DWG.NO 2772\_202

REV B

PROPOSED - SECTION A

PROPOSED - SECTION C

PROPOSED - SECTION B

PROPOSED - SECTION D