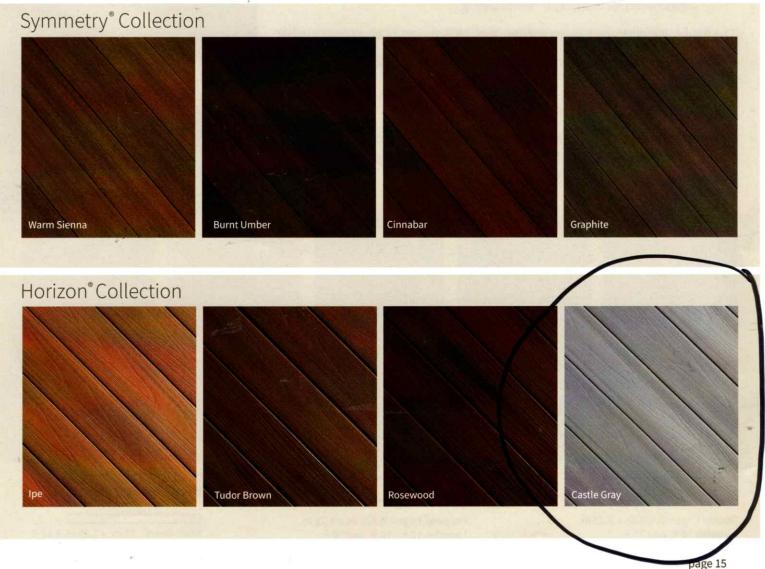

### CERTIFICATE OF APPROPRIATENESS SPEC SHEET Please submit 5 copies

| Foundation Type: (Max. 12" ex                             | aposed) (material - brick/cemer            | it, other) 12" 278"     | SONA TUBES                |     |
|-----------------------------------------------------------|--------------------------------------------|-------------------------|---------------------------|-----|
| Siding Type: Clapboard Material: red c                    | shingle other<br>edar white cedar          | other                   | Color:                    |     |
| Chimney Material:                                         |                                            | Color:                  |                           | 2   |
| Roof Material: (make & style)                             |                                            |                         | Color:                    |     |
| Roof Pitch(s): (7/12 minimum                              | ) (sp                                      | pecify on plans for new | buildings, major addition | ns) |
| Window and door trim materi                               | al: wood other mater                       | rial, specify           |                           |     |
| Size of cornerboards                                      | size of casings (1 X                       | 4 min.) color           |                           |     |
| Rakes 1st member2 <sup>nd</sup>                           | member Depth of c                          | overhang                |                           |     |
| Window: (make/model)(Provide window schedule on pl        | material<br>an for new buildings, major ad | color_                  |                           |     |
| Window grills (please check all<br>true divided lights ex | that apply_: sterior glued grills grills b | etween glass remov      | vable interior None       |     |
| Door style and make:                                      | material                                   |                         | Color:                    | -   |
| Garage Door, Style                                        | Size of opening                            | Material                | Color                     |     |
| Shutter Type/Style/Material: _                            |                                            | Color:                  |                           |     |
| Gutter Type/Material:                                     |                                            | Color:                  |                           |     |
| Deck material: wood or                                    | ther material, specify 5/4 4               | of composite Colo       | r: 6-rity                 |     |
| Skylight, type/make/model/:                               | material                                   | Color:                  | Size:                     |     |
| Sign size:                                                | Type/Materials:                            |                         | _Color:                   |     |
| Fence Type (max 6') Style                                 | material: _                                | Color:                  |                           |     |
| Retaining wall: Material:                                 |                                            |                         |                           |     |
| Lighting, freestanding                                    |                                            |                         |                           |     |
| OTHER INFORMATION:                                        | Deck will Have where TRA                   | WHITE PUC TRA           | n and Risers              |     |
| THE ATTACHED CHECK L                                      | IST MUST BE COMPLETE                       | D AND SUBMITTED         | i                         |     |
| Please provide samples of pair                            | // /                                       |                         | 2004                      |     |
| Signed: (plan preparer)                                   |                                            | Print Name              | STEVE DEVINO              |     |
|                                                           |                                            |                         |                           | 7   |

PROPOSED DECK PLAN

ASSESSORS INFORMATION:

319/025

Boston Cedar.com