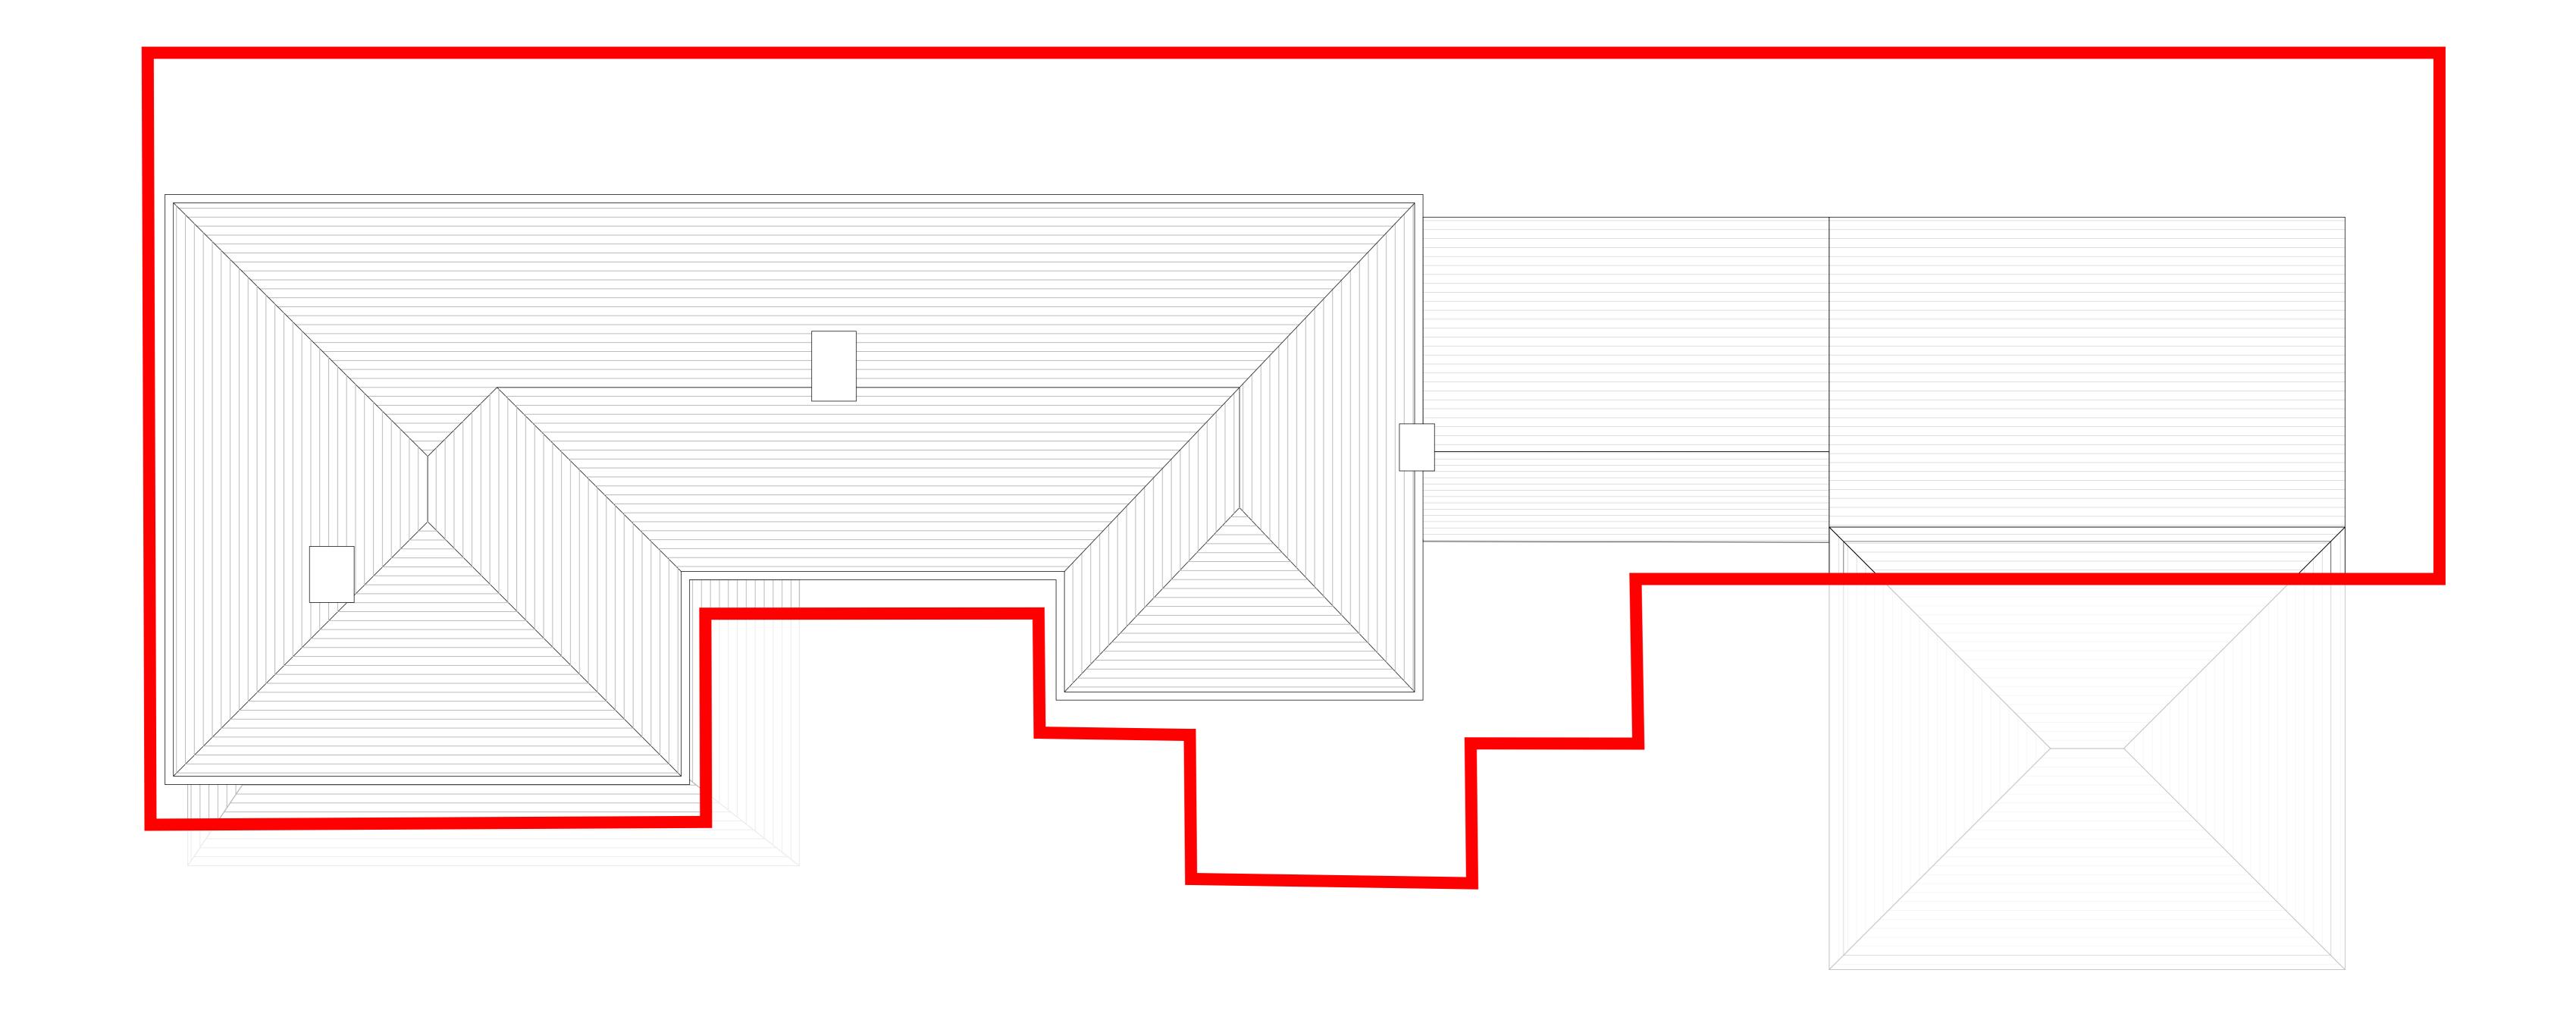

# EXISTING - ROOF LEVEL PLAN

2772 Main Street - Packet Mail

KEY:
//// Existing Fabric / Walls
Proposed Fabric / Walls
Existing Walls to be Removed

EXISTING & PROPOSED PLANS
ROOF LEVEL

1:40 @ A0 CHECKED BY RA DATE 05.21