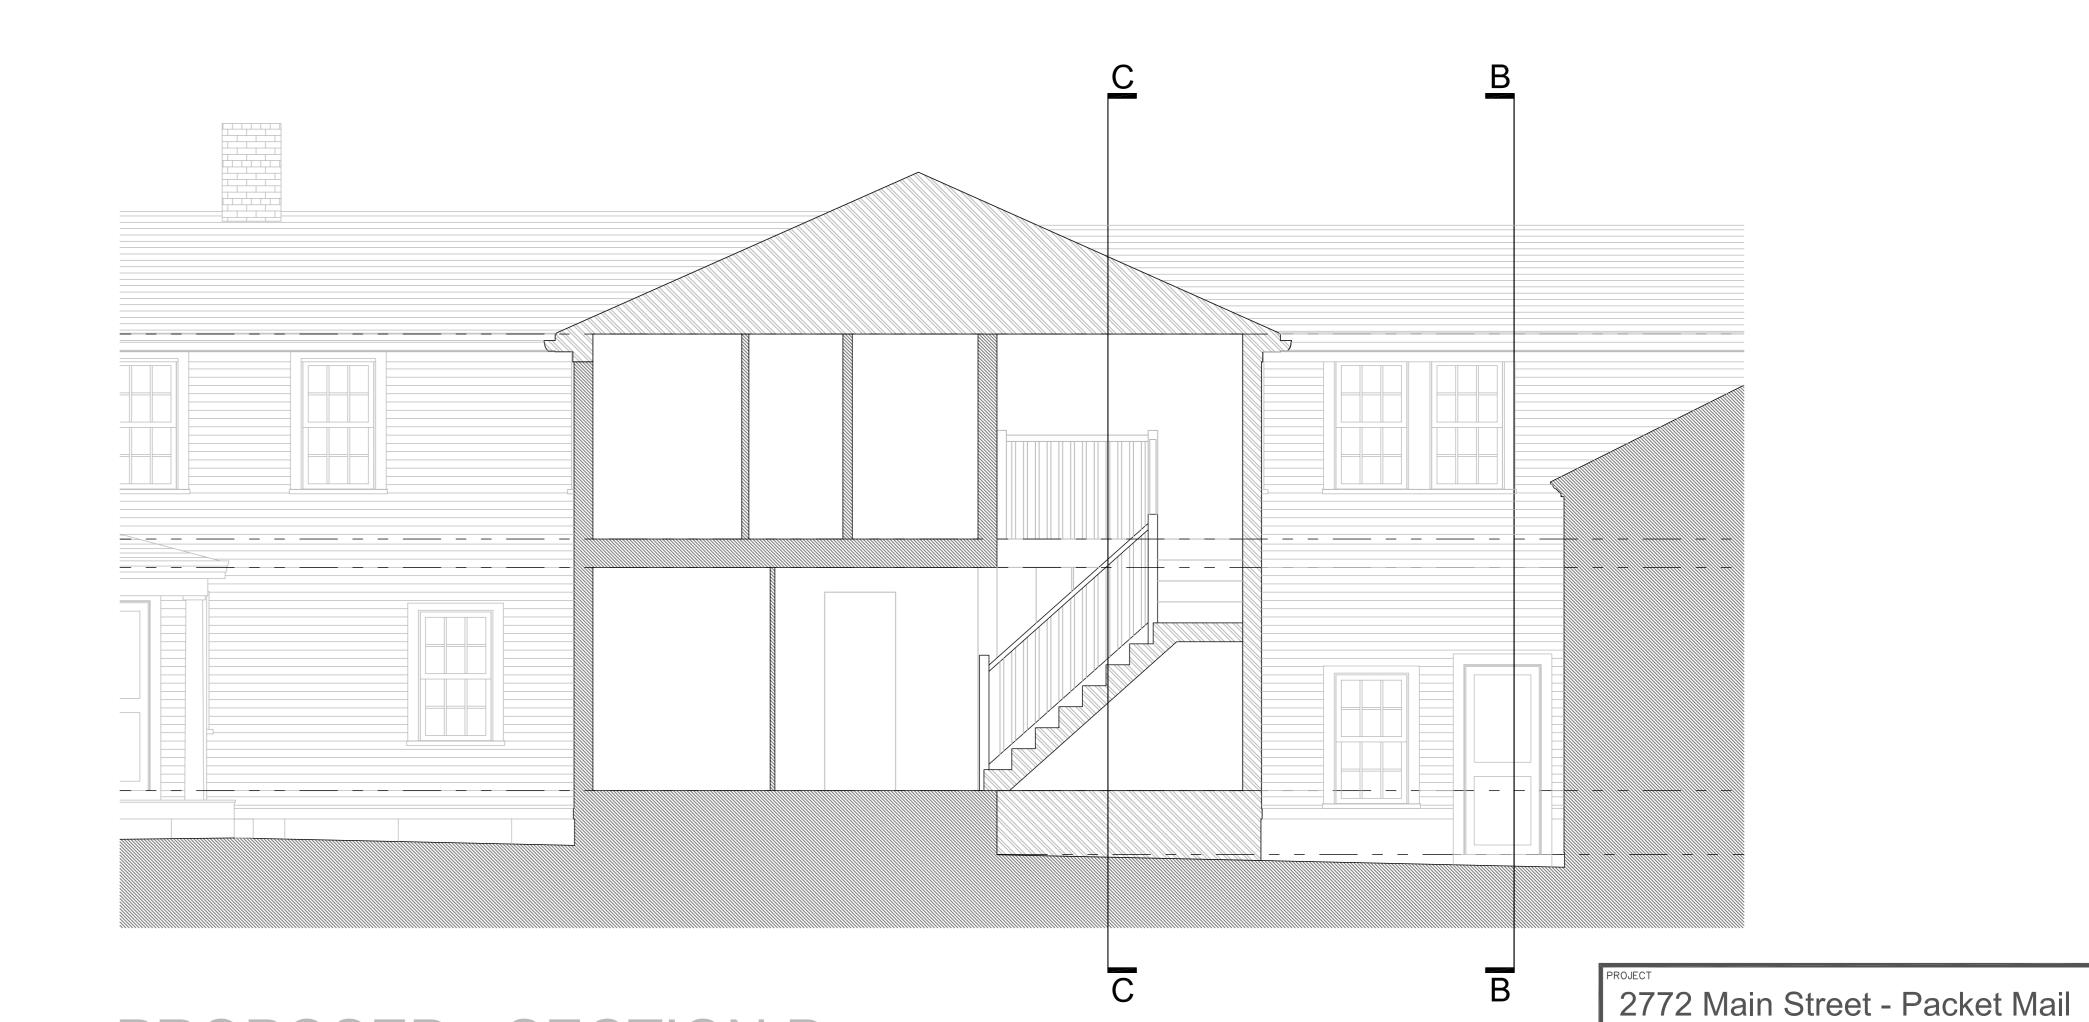

PROJECT
2772 Main Street - Packet Mail

DRAWING
EXISTING & PROPOSED
ELEVATION 3

SCALE 1:40 @ A0 CHECKED BY RA DATE 05.21
DWG.NO 2772\_202

REV B

PROPOSED - SECTION A

PROPOSED - SECTION C

PROPOSED - SECTION B

PROPOSED - SECTION D

KEY:

//// Existing Fabric / Walls

Proposed Fabric / Walls

Existing Walls to be Removed

EXISTING & PROPOSED

CHECKED BY RA DATE 05.21

SECTIONS A - D

1:40 @ A0