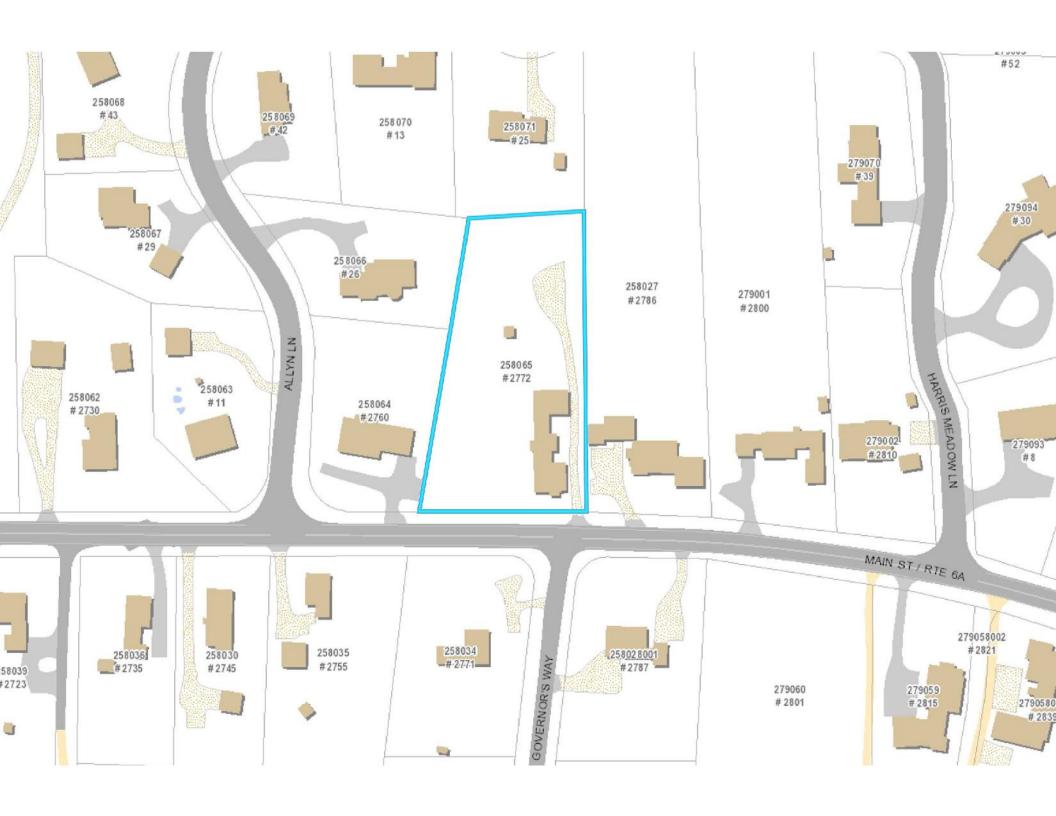

# TOWN OF BARNSTABLE **PROPERTY MAPS** 258066 258027 258065 #2786 #2772

This map is for illustration purposes only. It is not

cartographic errors or omissions.

adequate for legal boundary determination or regulatory interpretation. This map does not represent

an on-the-ground survey. It may be generalized, may not reflect current conditions, and may contain

Map printed on: 7/22/2021

Approx. Scale: 1 inch = 42 feet

□ Feet

83

Legend

Road Names

Parcel lines shown on this map are only graphic

representations of Assessor's tax parcels. They are

not true property boundaries and do not represent

accurate relationships to physical objects on the map such as building locations.

#### **Town of Barnstable GIS Unit**

367 Main Street, Hyannis, MA 02601 508-862-4624 gis@town.barnstable.ma.us