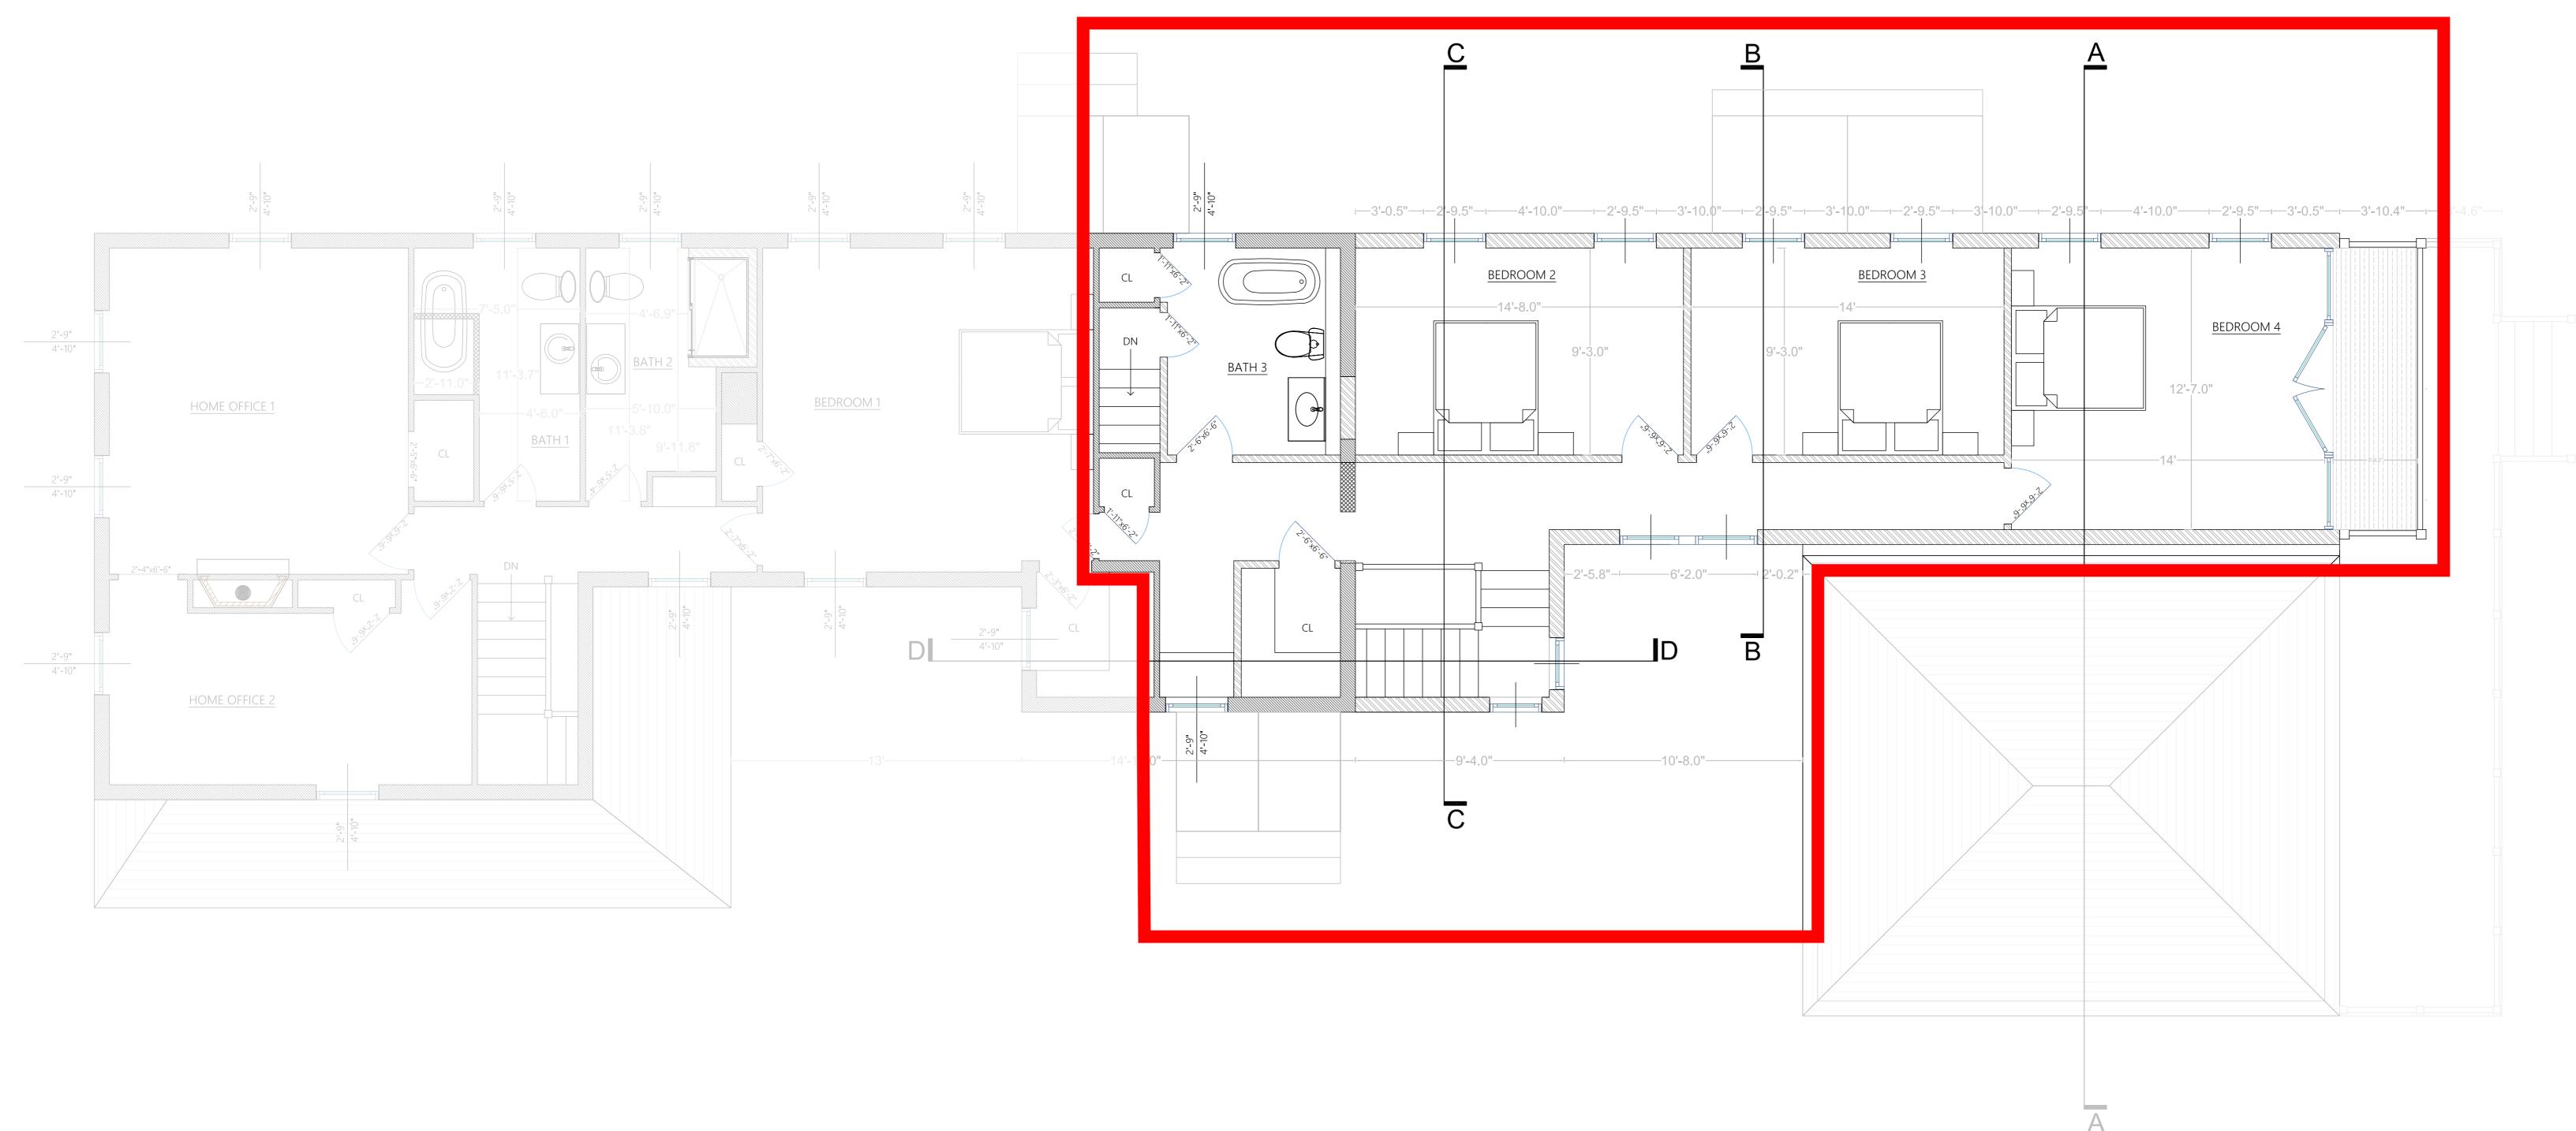

# EXISTING - FIRST FLOOR PLAN

//// Existing Fabric / Walls
Proposed Fabric / Walls
Existing Walls to be Removed

2772 Main Street - Packet Mail

EXISTING & PROPOSED PLANS FIRST FLOOR

CHECKED BY RA DATE 05.21 1:40 @ A0 DWG.NO 2772\_101