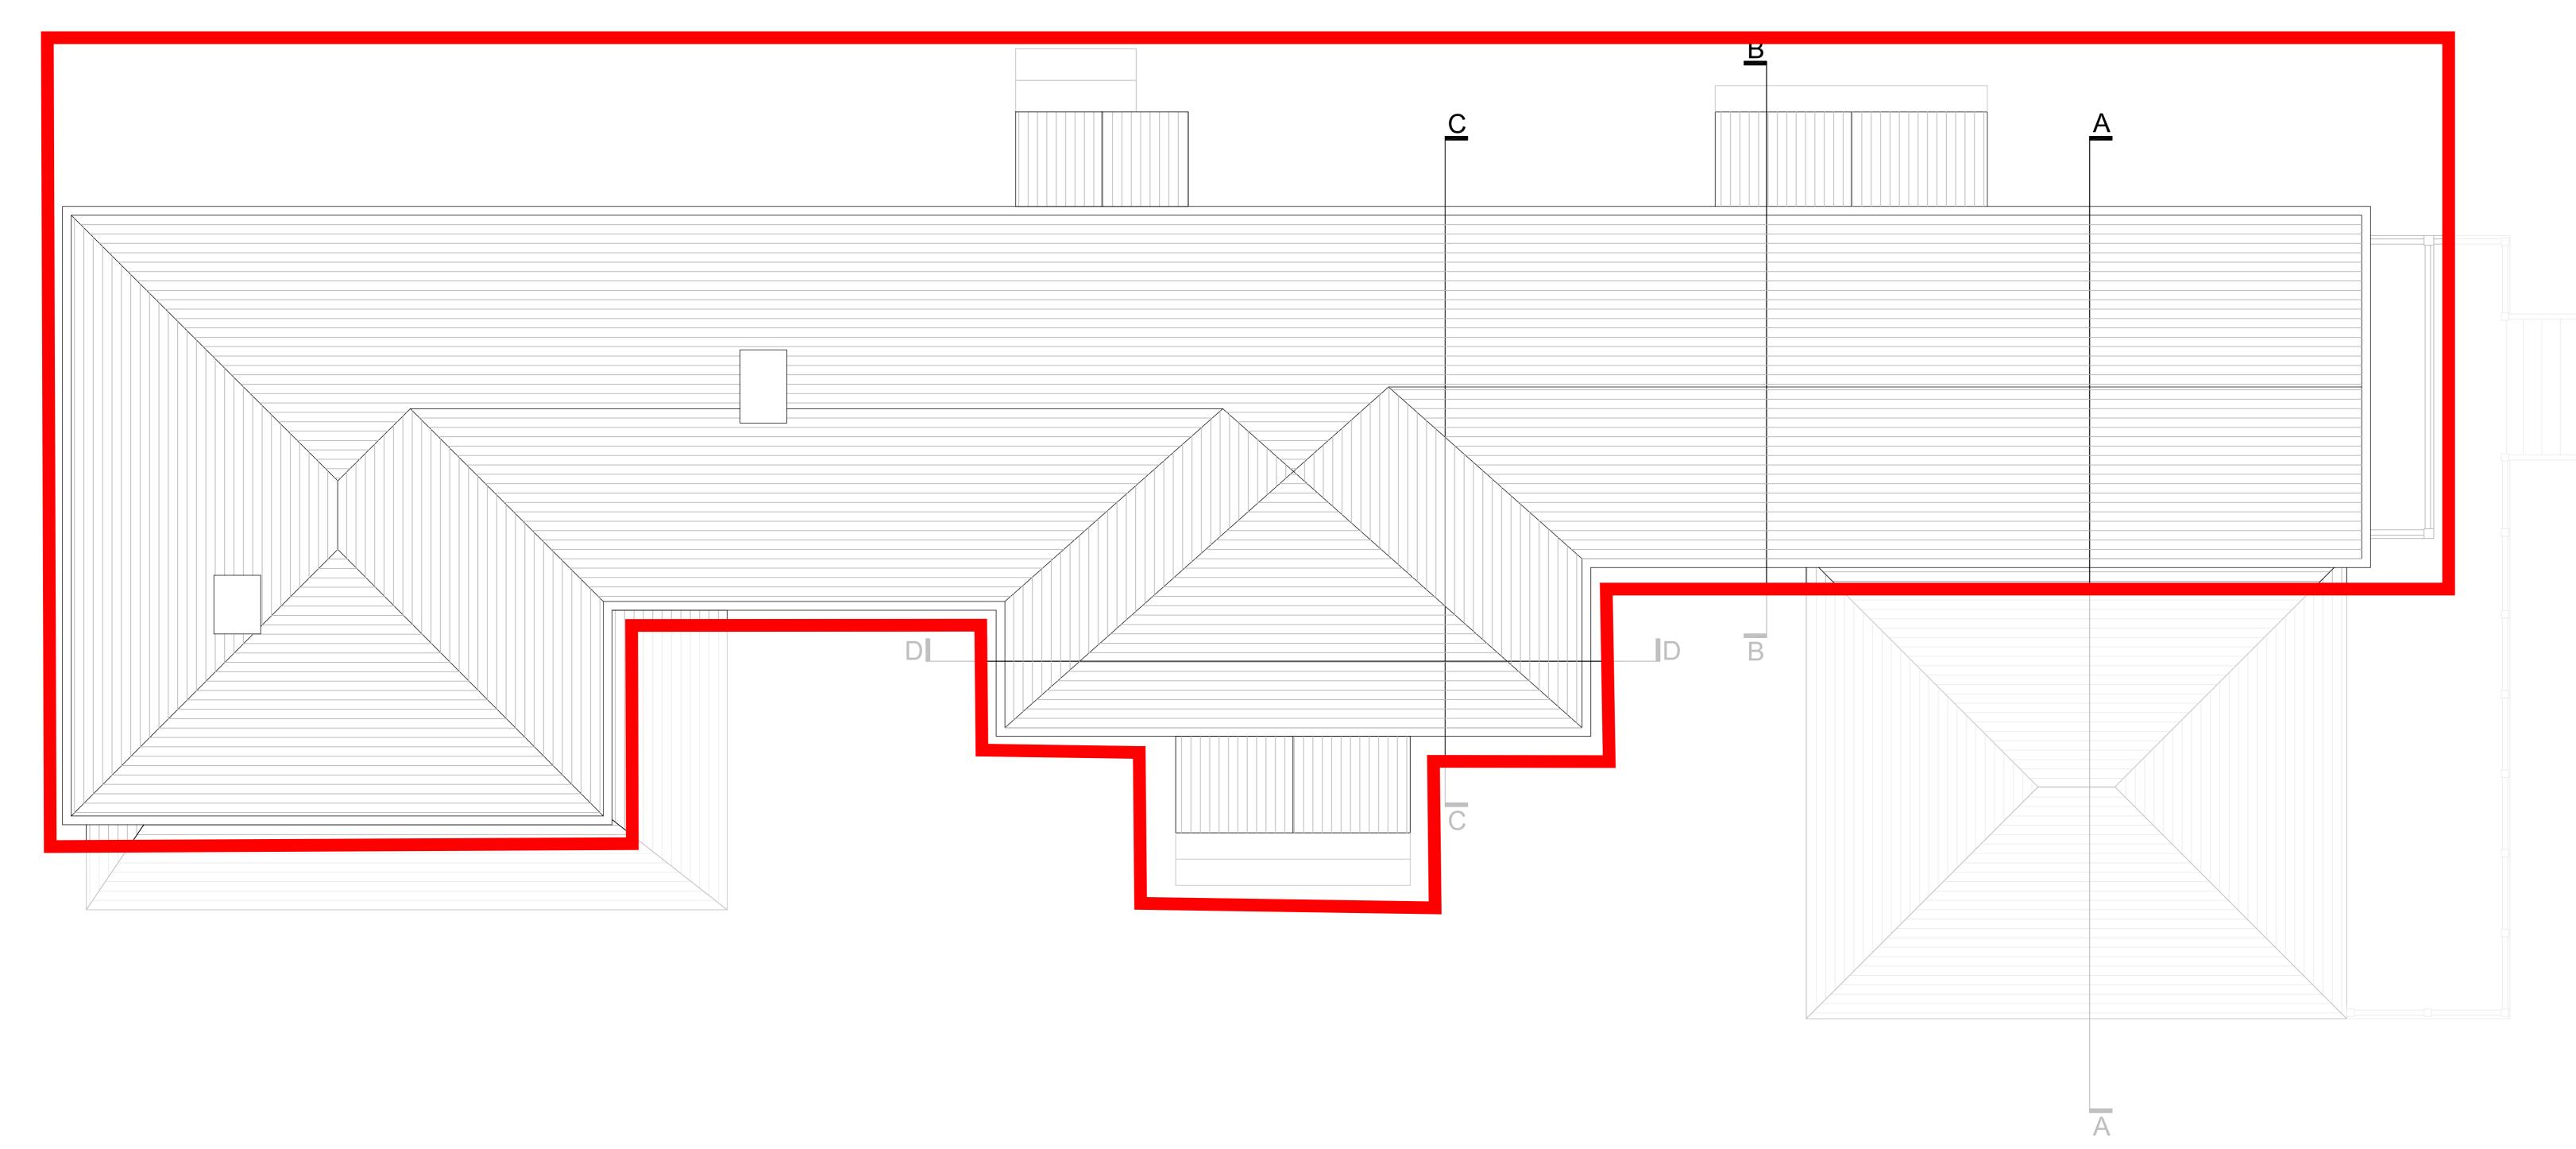

DWG.NO 2772\_102

REV B

CHECKED BY RA DATE 05.21

1:40 @ A0

2772\_200

EXISTING - ELEVATION 3

EXISTING - ELEVATION 4

PROPOSED - ELEVATION 4

PROJECT
2772 Main Street - Packet Mail

DRAWING
EXISTING & PROPOSED
ELEVATION 3

SCALE 1:40 @ A0 CHECKED BY RA DATE 05.21
DWG.NO 2772\_202

REV B

PROPOSED - SECTION A

PROPOSED - SECTION C

PROPOSED - SECTION B

PROPOSED - SECTION D

KEY:

//// Existing Fabric / Walls

Proposed Fabric / Walls

Existing Walls to be Removed

EXISTING & PROPOSED

CHECKED BY RA DATE 05.21

SECTIONS A - D

1:40 @ A0