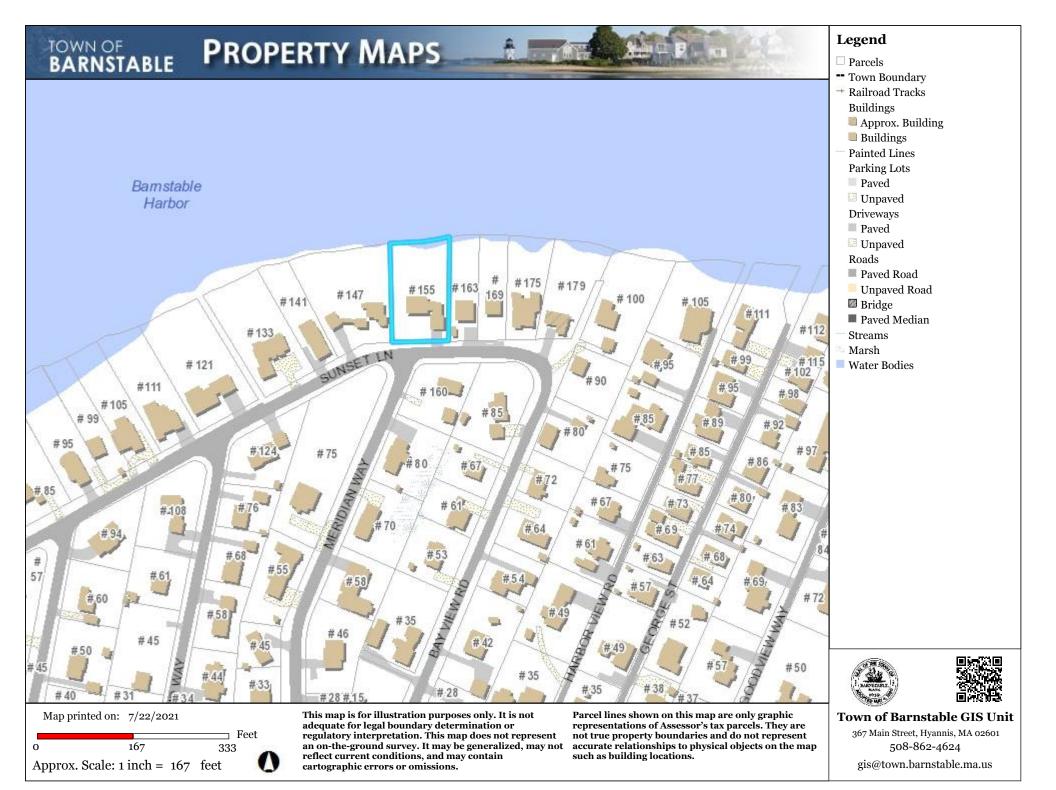

# TOWN OF BARNSTABLE **PROPERTY MAPS** 319026 #163 SUNSET LN MERIDIAN 319021 319012 #1160 Map printed on: 7/22/2021 This map is for illustration purposes only. It is not Parcel lines shown on this map are only graphic adequate for legal boundary determination or regulatory interpretation. This map does not represent

an on-the-ground survey. It may be generalized, may not reflect current conditions, and may contain cartographic errors or omissions.

□ Feet

83

Approx. Scale: 1 inch = 42 feet

#### Legend

Road Names

representations of Assessor's tax parcels. They are

not true property boundaries and do not represent

accurate relationships to physical objects on the map such as building locations.