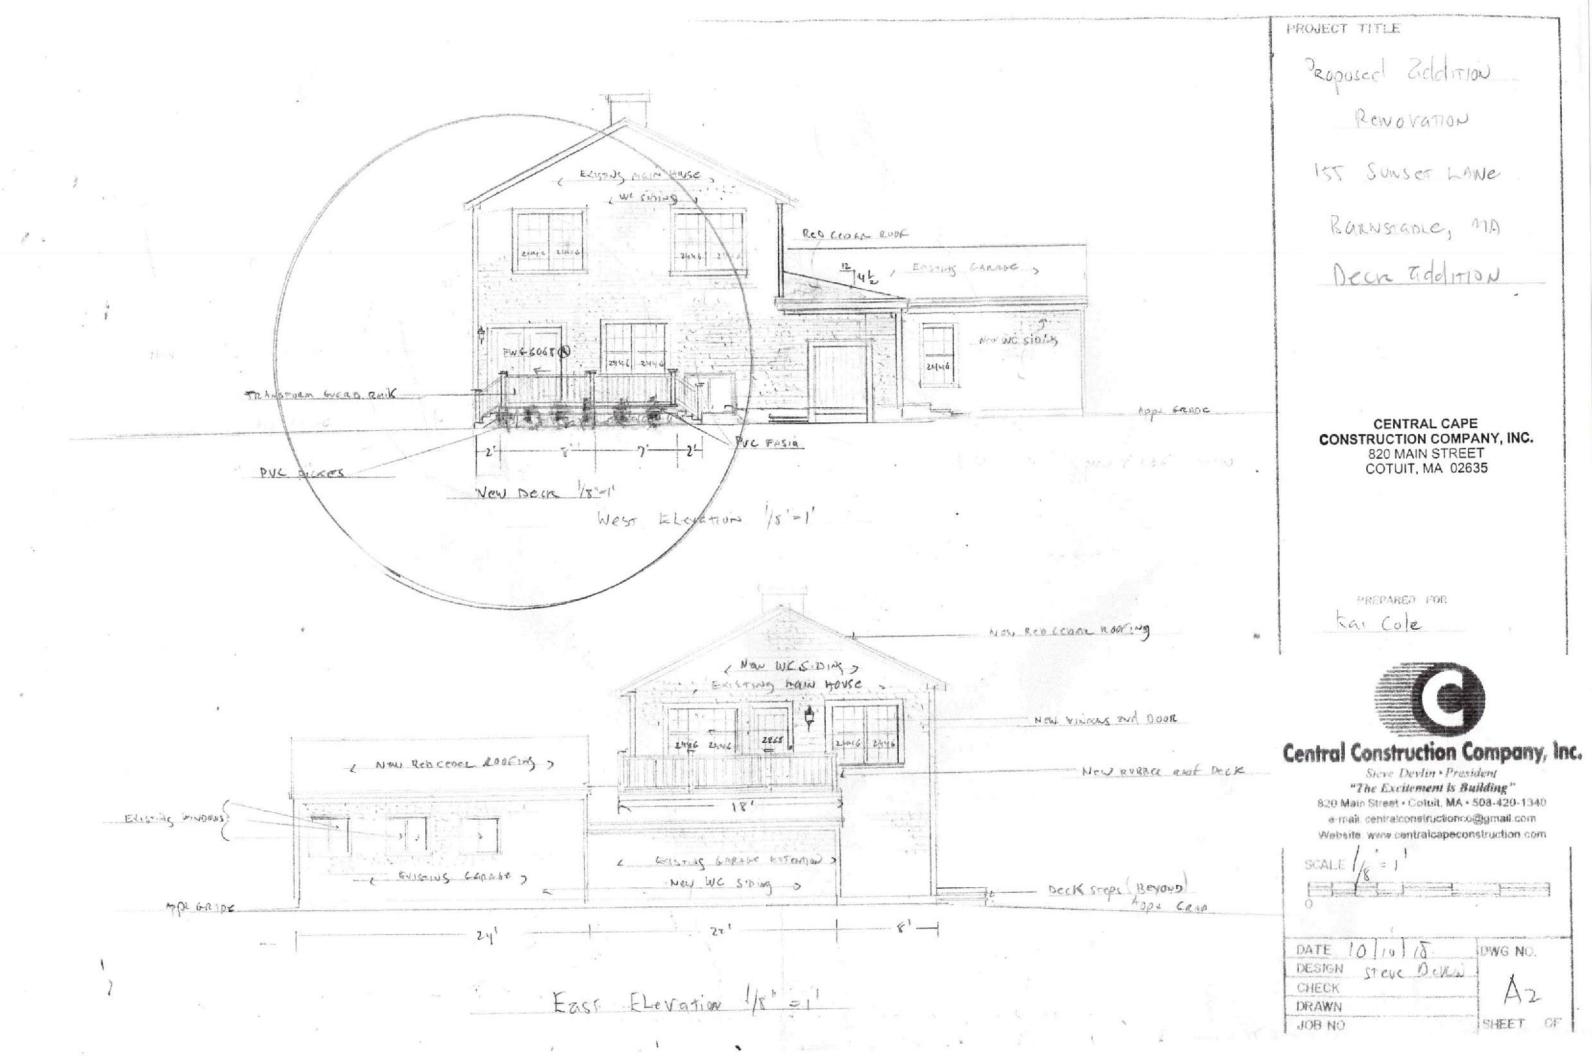

### CERTIFICATE OF APPROPRIATENESS SPEC SHEET Please submit 5 copies

| Foundation Type: (Max. 12" ex                             | aposed) (material - brick/cemer            | it, other) 12" 278"     | SONA TUBES                |     |
|-----------------------------------------------------------|--------------------------------------------|-------------------------|---------------------------|-----|
| Siding Type: Clapboard Material: red c                    | shingle other<br>edar white cedar          | other                   | Color:                    |     |
| Chimney Material:                                         |                                            | Color:                  |                           | 2   |
| Roof Material: (make & style)                             |                                            |                         | Color:                    |     |
| Roof Pitch(s): (7/12 minimum                              | ) (sp                                      | pecify on plans for new | buildings, major addition | ns) |
| Window and door trim materi                               | al: wood other mater                       | rial, specify           |                           |     |
| Size of cornerboards                                      | size of casings (1 X                       | 4 min.) color           |                           |     |
| Rakes 1st member2 <sup>nd</sup>                           | member Depth of c                          | overhang                |                           |     |
| Window: (make/model)(Provide window schedule on pl        | material<br>an for new buildings, major ad | color_                  |                           |     |
| Window grills (please check all<br>true divided lights ex | that apply_: sterior glued grills grills b | etween glass remov      | vable interior None       |     |
| Door style and make:                                      | material                                   |                         | Color:                    | -   |
| Garage Door, Style                                        | Size of opening                            | Material                | Color                     |     |
| Shutter Type/Style/Material: _                            |                                            | Color:                  |                           |     |
| Gutter Type/Material:                                     |                                            | Color:                  |                           |     |
| Deck material: wood or                                    | ther material, specify 5/4 4               | of composite Colo       | r: 6-rity                 |     |
| Skylight, type/make/model/:                               | material                                   | Color:                  | Size:                     |     |
| Sign size:                                                | Type/Materials:                            |                         | _Color:                   |     |
| Fence Type (max 6') Style                                 | material: _                                | Color:                  |                           |     |
| Retaining wall: Material:                                 |                                            |                         |                           |     |
| Lighting, freestanding                                    |                                            |                         |                           |     |
| OTHER INFORMATION:                                        | Deck will Have where TRA                   | WHITE PUC TRA           | n and Risers              |     |
| THE ATTACHED CHECK L                                      | IST MUST BE COMPLETE                       | D AND SUBMITTED         | i                         |     |
| Please provide samples of pair                            | // /                                       |                         | 2004                      |     |
| Signed: (plan preparer)                                   |                                            | Print Name              | STEVE DEVINO              |     |
|                                                           |                                            |                         |                           | 7   |