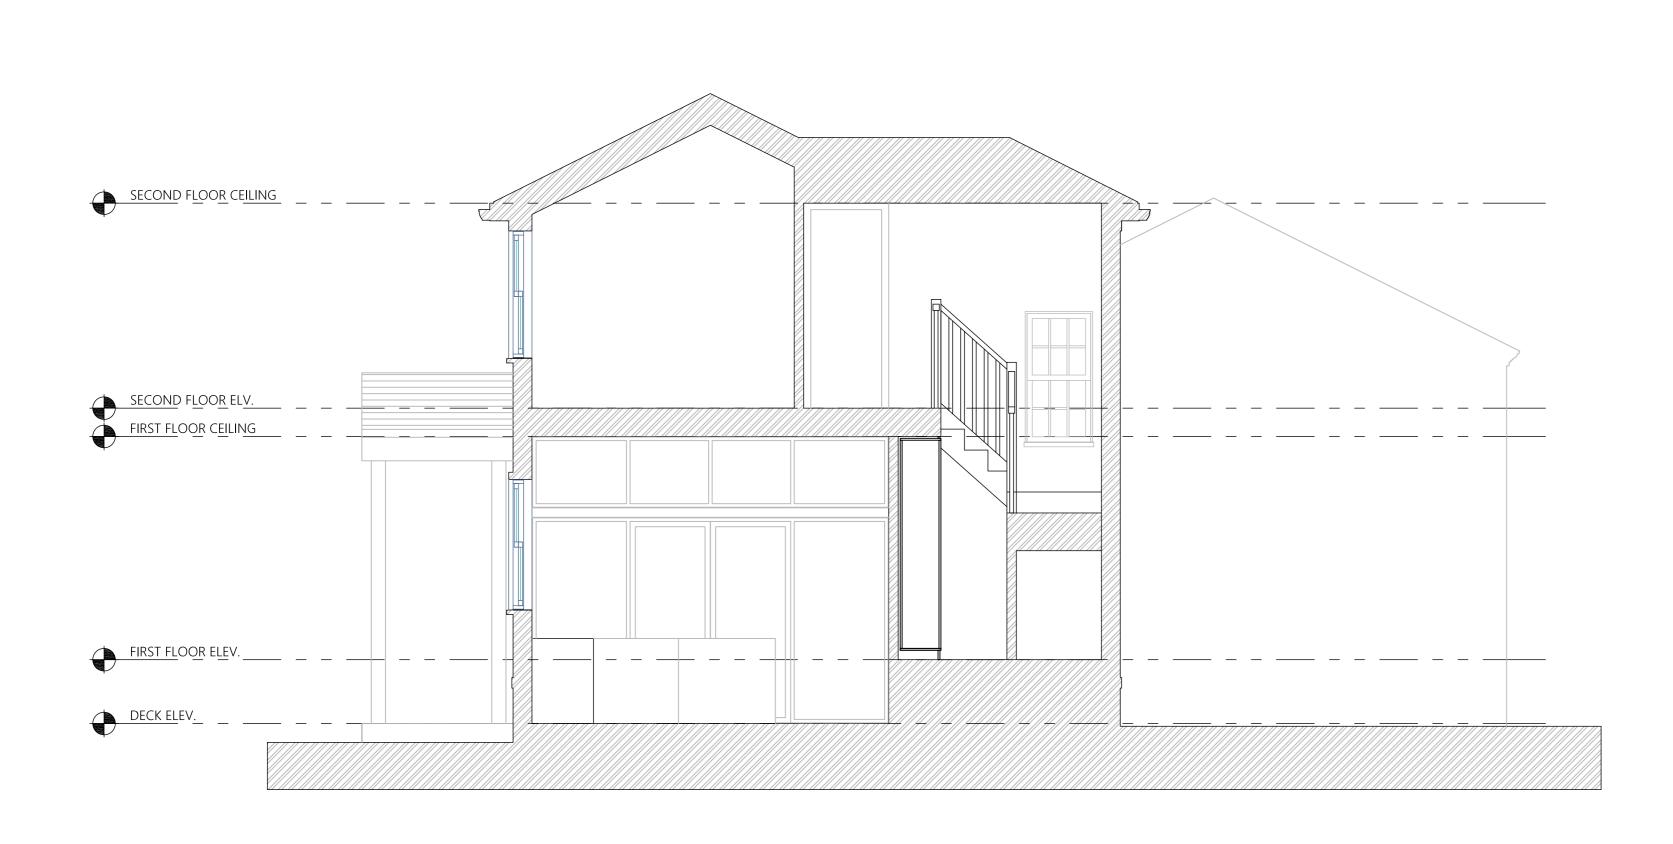

PROJECT
2772 Main Street - Packet Mail

DRAWING
EXISTING & PROPOSED
ELEVATION 3

SCALE 1:40 @ A0 CHECKED BY RA DATE 05.21
DWG.NO 2772\_202

REV B

PROPOSED - SECTION A

PROPOSED - SECTION C

PROPOSED - SECTION B

PROPOSED - SECTION D

KEY:

//// Existing Fabric / Walls

Proposed Fabric / Walls

Existing Walls to be Removed

EXISTING & PROPOSED

CHECKED BY RA DATE 05.21

SECTIONS A - D

1:40 @ A0