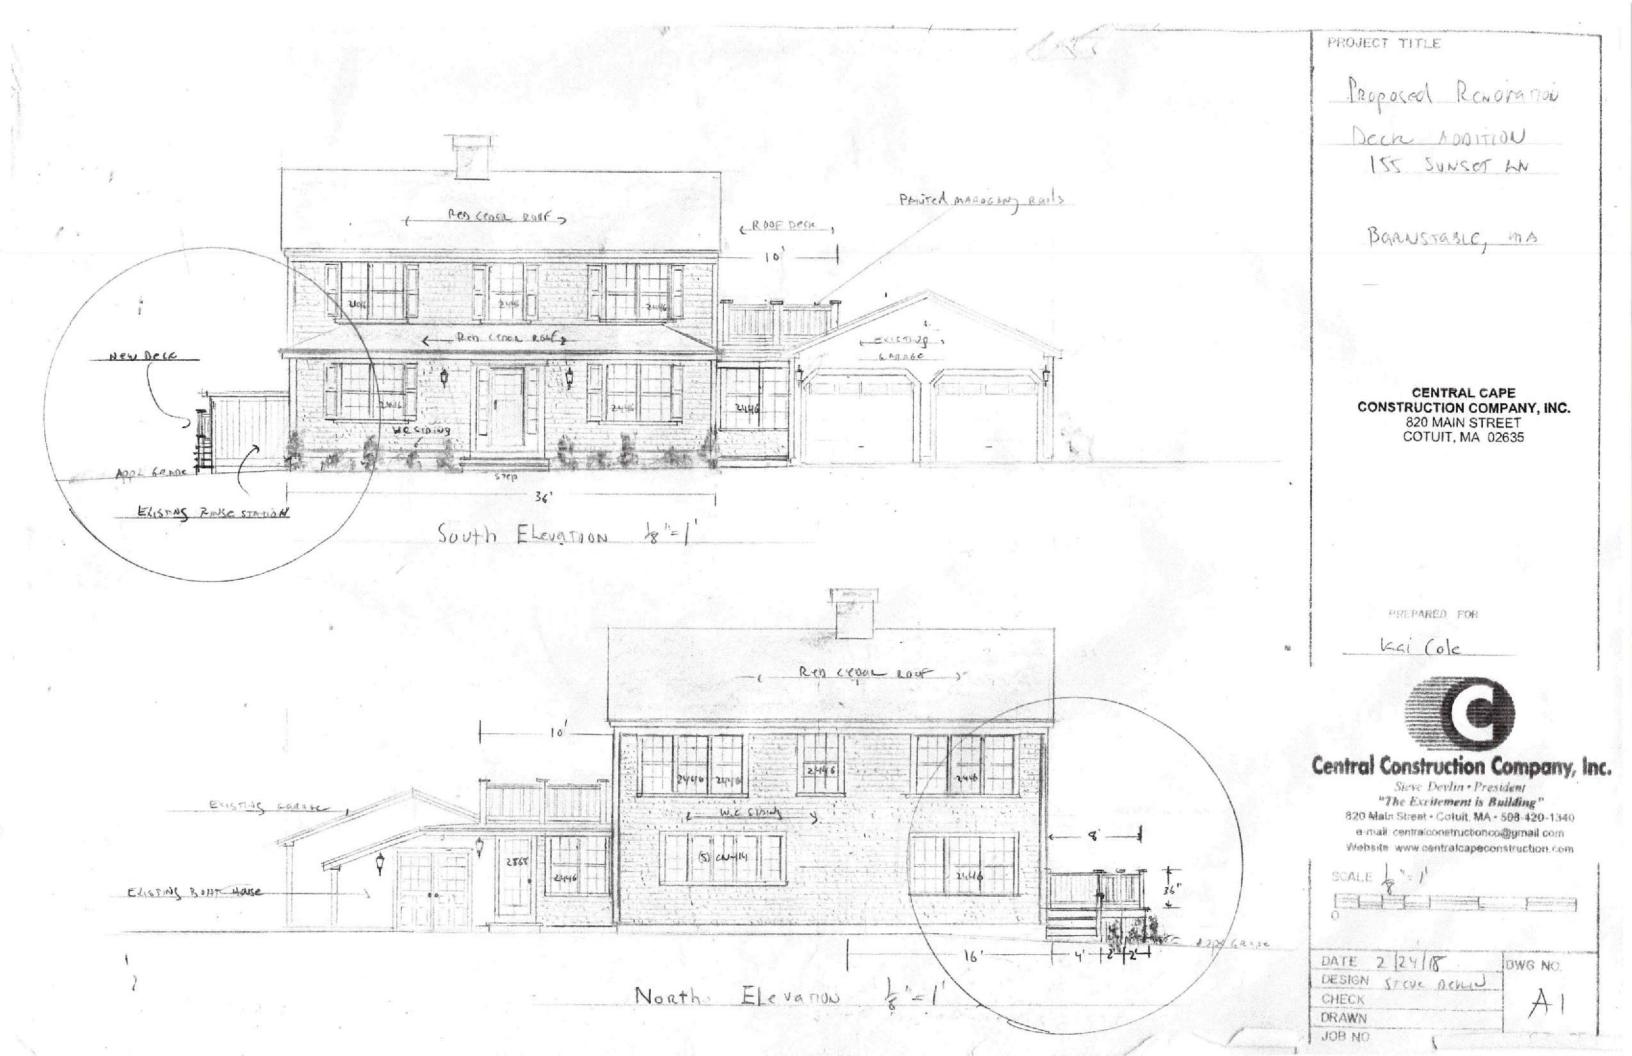

### CERTIFICATE OF APPROPRIATENESS SPEC SHEET Please submit 5 copies

| Foundation Type: (Max. 12" ex                             | aposed) (material - brick/cemer            | it, other) 12" 278"     | SONA TUBES                |     |
|-----------------------------------------------------------|--------------------------------------------|-------------------------|---------------------------|-----|
| Siding Type: Clapboard Material: red c                    | shingle other<br>edar white cedar          | other                   | Color:                    |     |
| Chimney Material:                                         |                                            | Color:                  |                           | 2   |
| Roof Material: (make & style)                             |                                            |                         | Color:                    |     |
| Roof Pitch(s): (7/12 minimum                              | ) (sp                                      | pecify on plans for new | buildings, major addition | ns) |
| Window and door trim materi                               | al: wood other mater                       | rial, specify           |                           |     |
| Size of cornerboards                                      | size of casings (1 X                       | 4 min.) color           |                           |     |
| Rakes 1st member2 <sup>nd</sup>                           | member Depth of c                          | overhang                |                           |     |
| Window: (make/model)(Provide window schedule on pl        | material<br>an for new buildings, major ad | color_                  |                           |     |
| Window grills (please check all<br>true divided lights ex | that apply_: sterior glued grills grills b | etween glass remov      | vable interior None       |     |
| Door style and make:                                      | material                                   |                         | Color:                    | -   |
| Garage Door, Style                                        | Size of opening                            | Material                | Color                     |     |
| Shutter Type/Style/Material: _                            |                                            | Color:                  |                           |     |
| Gutter Type/Material:                                     |                                            | Color:                  |                           |     |
| Deck material: wood or                                    | ther material, specify 5/4 4               | of composite Colo       | r: 6-rity                 |     |
| Skylight, type/make/model/:                               | material                                   | Color:                  | Size:                     |     |
| Sign size:                                                | Type/Materials:                            |                         | _Color:                   |     |
| Fence Type (max 6') Style                                 | material: _                                | Color:                  |                           |     |
| Retaining wall: Material:                                 |                                            |                         |                           |     |
| Lighting, freestanding                                    |                                            |                         |                           |     |
| OTHER INFORMATION:                                        | Deck will Have where TRA                   | WHITE PUC TRA           | n and Risers              |     |
| THE ATTACHED CHECK L                                      | IST MUST BE COMPLETE                       | D AND SUBMITTED         | i                         |     |
| Please provide samples of pair                            | // /                                       |                         | 2004                      |     |
| Signed: (plan preparer)                                   |                                            | Print Name              | STEVE DEVINO              |     |
|                                                           |                                            |                         |                           | 7   |