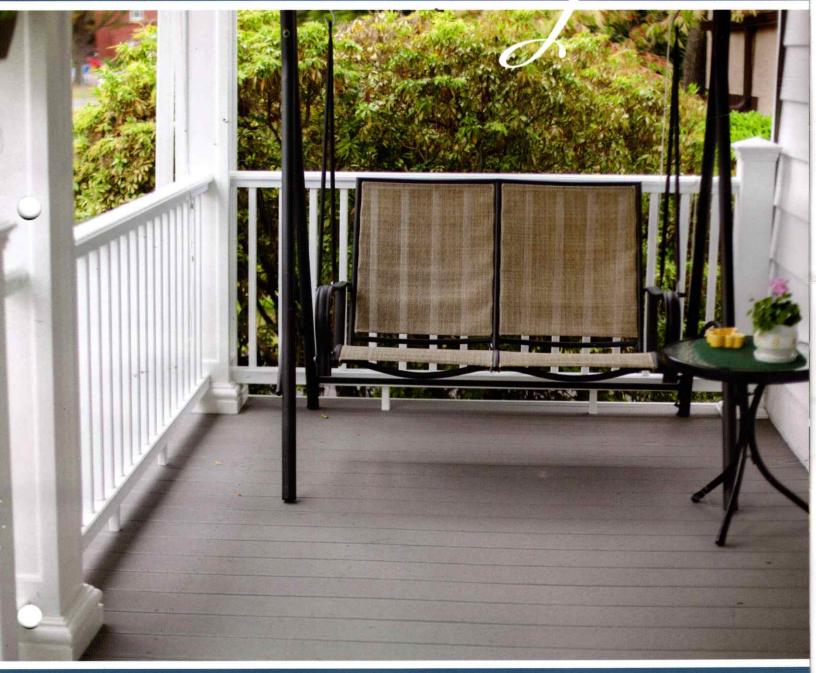

### CERTIFICATE OF APPROPRIATENESS SPEC SHEET Please submit 5 copies

| Foundation Type: (Max. 12" ex                             | aposed) (material - brick/cemer            | it, other) 12" 278"     | SONA TUBES                |     |
|-----------------------------------------------------------|--------------------------------------------|-------------------------|---------------------------|-----|
| Siding Type: Clapboard Material: red c                    | shingle other<br>edar white cedar          | other                   | Color:                    |     |
| Chimney Material:                                         |                                            | Color:                  |                           | 2   |
| Roof Material: (make & style)                             |                                            |                         | Color:                    |     |
| Roof Pitch(s): (7/12 minimum                              | ) (sp                                      | pecify on plans for new | buildings, major addition | ns) |
| Window and door trim materi                               | al: wood other mater                       | rial, specify           |                           |     |
| Size of cornerboards                                      | size of casings (1 X                       | 4 min.) color           |                           |     |
| Rakes 1st member2 <sup>nd</sup>                           | member Depth of c                          | overhang                |                           |     |
| Window: (make/model)(Provide window schedule on pl        | material<br>an for new buildings, major ad | color_                  |                           |     |
| Window grills (please check all<br>true divided lights ex | that apply_: sterior glued grills grills b | etween glass remov      | vable interior None       |     |
| Door style and make:                                      | material                                   |                         | Color:                    | -   |
| Garage Door, Style                                        | Size of opening                            | Material                | Color                     |     |
| Shutter Type/Style/Material: _                            |                                            | Color:                  |                           |     |
| Gutter Type/Material:                                     |                                            | Color:                  |                           |     |
| Deck material: wood or                                    | ther material, specify 5/4 4               | of composite Colo       | r: 6-rity                 |     |
| Skylight, type/make/model/:                               | material                                   | Color:                  | Size:                     |     |
| Sign size:                                                | Type/Materials:                            |                         | _Color:                   |     |
| Fence Type (max 6') Style                                 | material: _                                | Color:                  |                           |     |
| Retaining wall: Material:                                 |                                            |                         |                           |     |
| Lighting, freestanding                                    |                                            |                         |                           |     |
| OTHER INFORMATION:                                        | Deck will Have where TRA                   | WHITE PUC TRA           | n and Risers              |     |
| THE ATTACHED CHECK L                                      | IST MUST BE COMPLETE                       | D AND SUBMITTED         | i                         |     |
| Please provide samples of pair                            | // /                                       |                         | 2004                      |     |
| Signed: (plan preparer)                                   |                                            | Print Name              | STEVE DEVINO              |     |
|                                                           |                                            |                         |                           | 7   |

PROPOSED DECK PLAN

ASSESSORS INFORMATION:

319/025

Boston Cedar.com