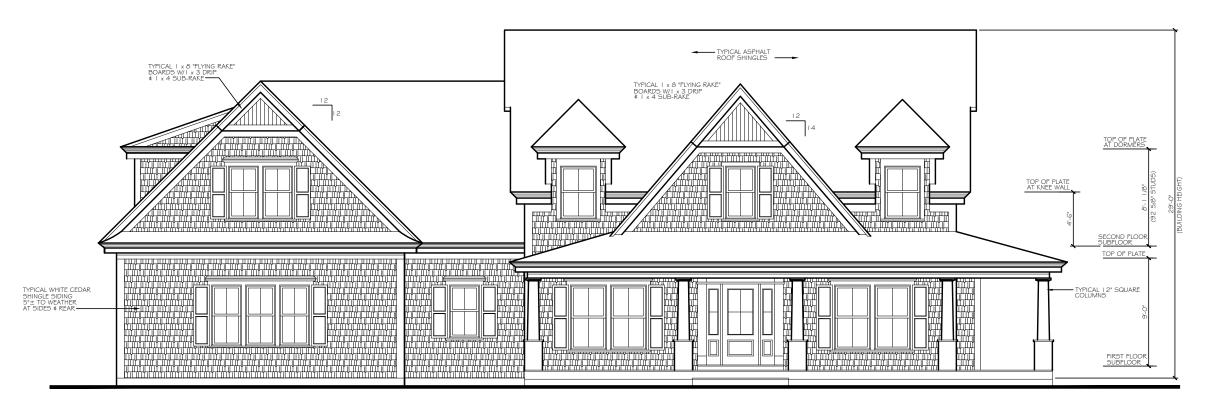

PROPOSED DECK PLAN

ASSESSORS INFORMATION:

319/025

Boston Cedar.com

### CERTIFICATE OF APPROPRIATENESS SPEC SHEET Please submit 5 copies

| Foundation Type: (Max. 12" expose                                                   | ed) (material - brick/cement, o | ther) <u>cement with sto</u> | one veneer                            |
|-------------------------------------------------------------------------------------|---------------------------------|------------------------------|---------------------------------------|
| Siding Type: Clapboard X shin Material: red cedar                                   | gle other ot ot                 | her                          | Color: yellow ochre to match existing |
| Chimney Material:                                                                   |                                 | _ Color:                     |                                       |
| Roof Material: (make & style)                                                       | ertian Tee architectural asphal | t C                          | olor: <u>charcoal grey</u>            |
| Roof Pitch(s): (7/12 minimum)                                                       | match existing (speci           | fy on plans for new bu       | ildings, major additions)             |
| Window and door trim material:                                                      | wood other material,            | specify pvc                  |                                       |
| Size of cornerboards 1x5,1                                                          | x6 size of casings (1 X 4 m     | in.) color _w                | hite                                  |
| Rakes 1st member 2 <sup>nd</sup> men                                                | mber Depth of over              | hang                         |                                       |
| <b>Window:</b> (make/model) <u>Pella Arc</u><br>(Provide window schedule on plan fo |                                 |                              | ite )                                 |
|                                                                                     |                                 | ,                            |                                       |
| Window grills (please check all that<br>true divided lights exterio                 | or glued grills X grills betw   | _                            |                                       |
| Door style and make:                                                                | material _f                     | ber glass Co                 | olor: <u>black</u>                    |
| Garage Door, Style                                                                  | Size of opening                 | Material                     | Color                                 |
| Shutter Type/Style/Material:                                                        |                                 | Color:                       |                                       |
| Gutter Type/Material: <u>aluminum</u>                                               |                                 | Color: _w                    | nite                                  |
| Deck material: wood other i                                                         | material, specify               | Color:                       |                                       |
| Skylight, type/make/model/:                                                         | material                        | Color:                       | Size:                                 |
| Sign size:                                                                          | _Type/Materials:                | C                            | olor:                                 |
| Fence Type (max 6') Style                                                           | material:                       | Color:                       |                                       |
| Retaining wall: Material:                                                           |                                 |                              |                                       |
| Lighting, freestanding                                                              | on building                     | illumi                       | nating sign                           |
| OTHER INFORMATION:                                                                  |                                 |                              |                                       |
| THE ATTACHED CHECK LIST                                                             | MUST RE COMPLETED               | ND SURMITTED                 |                                       |
| Please provide samples of paint co                                                  |                                 |                              | garage door, fences, lamp poste       |
|                                                                                     |                                 | ·                            |                                       |
| Signed: (plan preparer)                                                             | <u></u>                         | _ Print Name <u>Kevin</u>    | Werner                                |