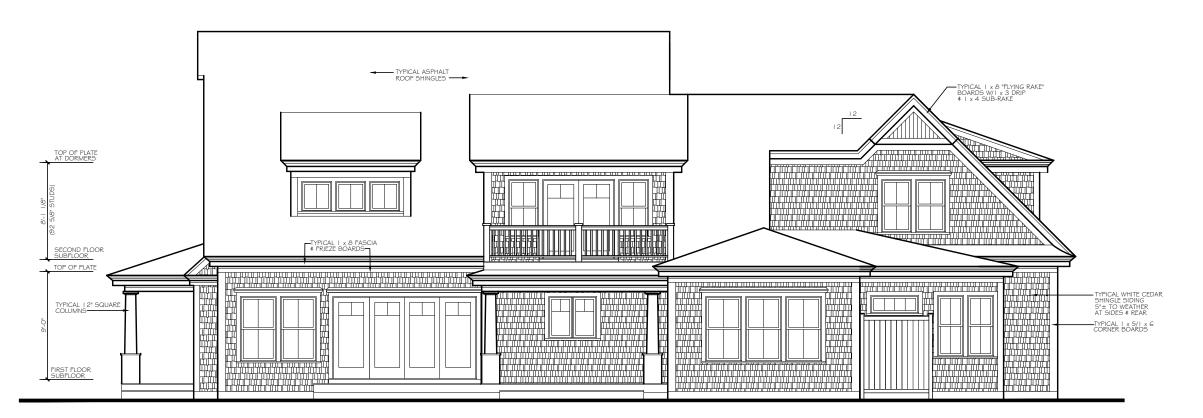

DWG.NO 2772\_102

REV B

CHECKED BY RA DATE 05.21

1:40 @ A0

2772\_200

EXISTING - ELEVATION 3

EXISTING - ELEVATION 4

PROPOSED - ELEVATION 4

PROJECT
2772 Main Street - Packet Mail

DRAWING
EXISTING & PROPOSED
ELEVATION 3

SCALE 1:40 @ A0 CHECKED BY RA DATE 05.21
DWG.NO 2772\_202

REV B

PROPOSED - SECTION A

PROPOSED - SECTION C

PROPOSED - SECTION B

PROPOSED - SECTION D