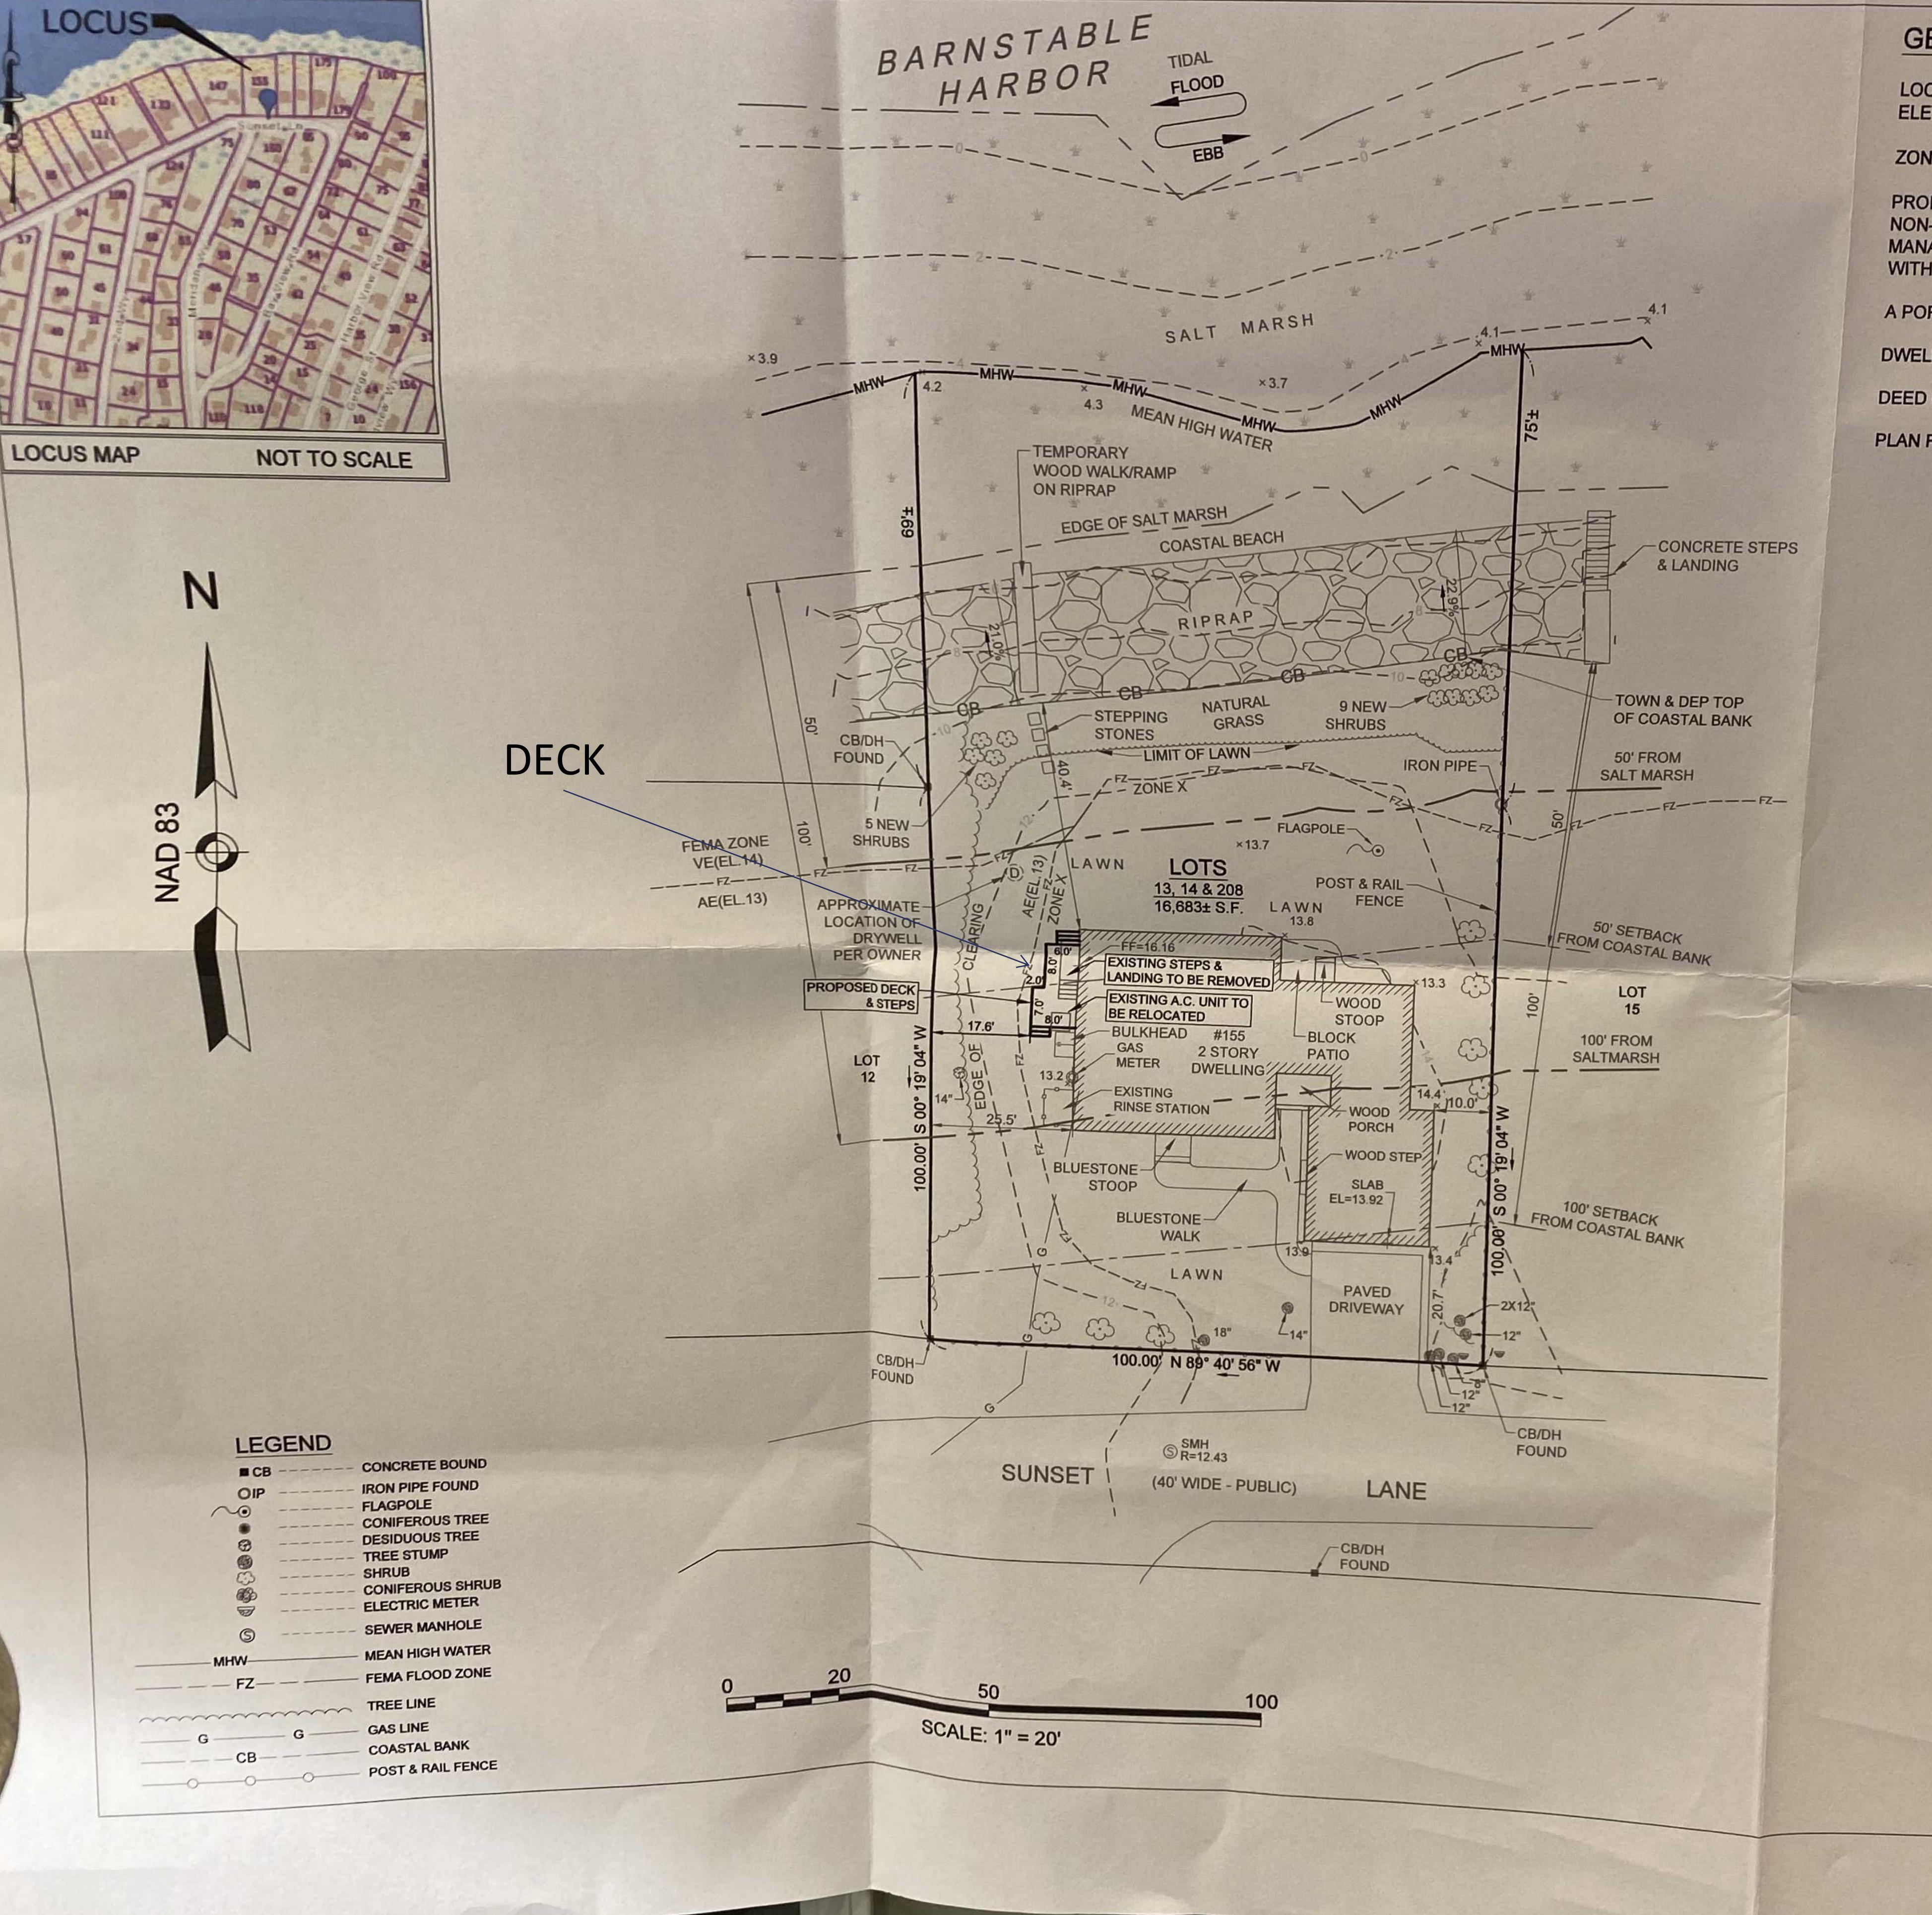

# GENERAL NOTES

LOCATIONS ARE BASED ON AN "ON THE GROUND" INSTRUMENT SURVEY AND ELEVATIONS BASED ON THE NAVD 1988 DATUM.

ZONING DISTRICT: RB

PROPERTY IS LOCATED WITHIN AN AREA HAVING A ZONE DESIGNATION OF NON-HAZARD ZONE X, AE(EL.13) & VE(EL.14) BY THE FEDERAL EMERGENCY MANAGEMENT AGENCY (FEMA), ON FLOOD INSURANCE RATE MAP NO. 25001C0558J, WITH A MAP EFFECTIVE DATE OF JULY 16, 2014.

A PORTION OF THIS LOT IS WITHIN THE COASTAL BARRIER RESOURCES SYSTEM.

DWELLING IS SERVICED BY TOWN SEWER.

DEED REFERENCE: L.C. CERT. 212782

PLAN REFERENCE: L.C. PLAN 17933-H L.C. PLAN 17933-A

NOTICE
THIS PLAN MAY NOT BE ADDED TO, DELETED FROM, OR ALTERED IN ANY WAY BY
ANYONE OTHER THAN CAPE & ISLANDS ENGINEERING, INC.

PROPOSED DECK PLAN

ASSESSORS INFORMATION:

319/025

Boston Cedar.com