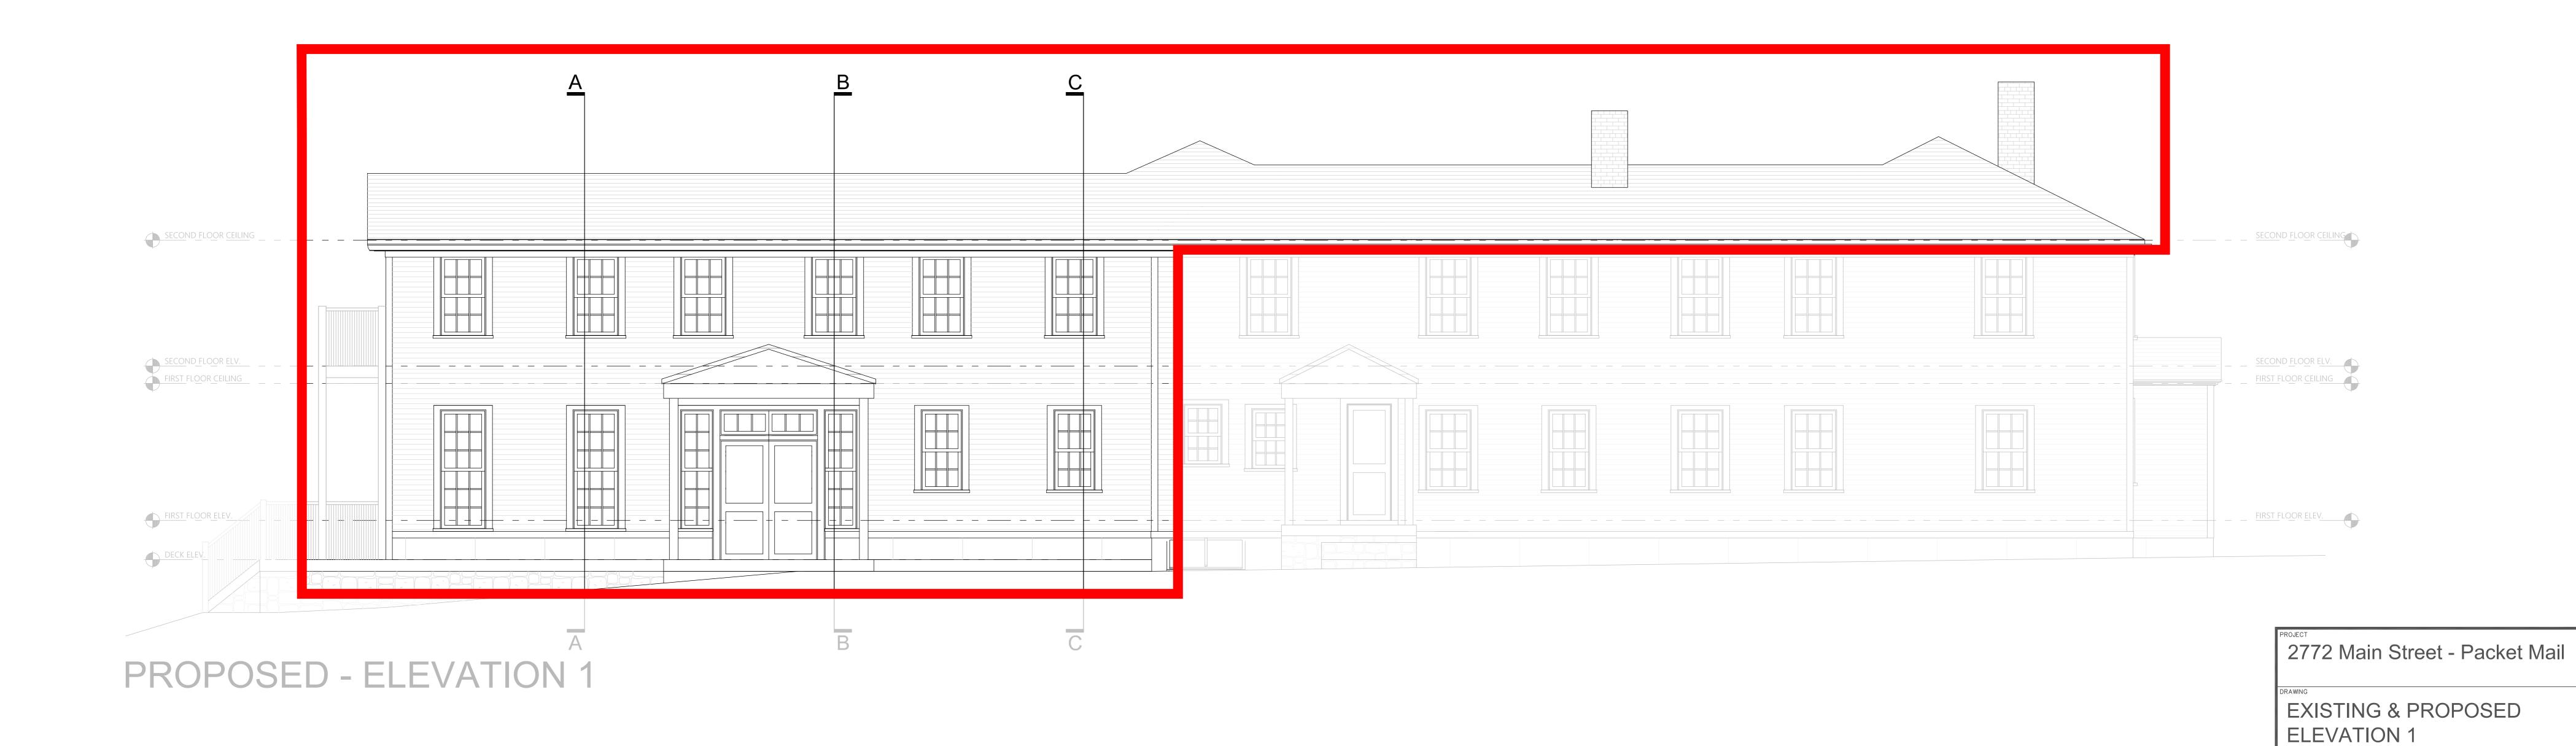

# EXISTING - FIRST FLOOR PLAN

//// Existing Fabric / Walls
Proposed Fabric / Walls
Existing Walls to be Removed

2772 Main Street - Packet Mail

EXISTING & PROPOSED PLANS FIRST FLOOR

CHECKED BY RA DATE 05.21 1:40 @ A0 DWG.NO 2772\_101

# EXISTING - ROOF LEVEL PLAN

2772 Main Street - Packet Mail

KEY:
//// Existing Fabric / Walls
Proposed Fabric / Walls
Existing Walls to be Removed

EXISTING & PROPOSED PLANS
ROOF LEVEL

1:40 @ A0 CHECKED BY RA DATE 05.21

DWG.NO 2772\_102

REV B

CHECKED BY RA DATE 05.21

1:40 @ A0

2772\_200

EXISTING - ELEVATION 3

EXISTING - ELEVATION 4

PROPOSED - ELEVATION 4