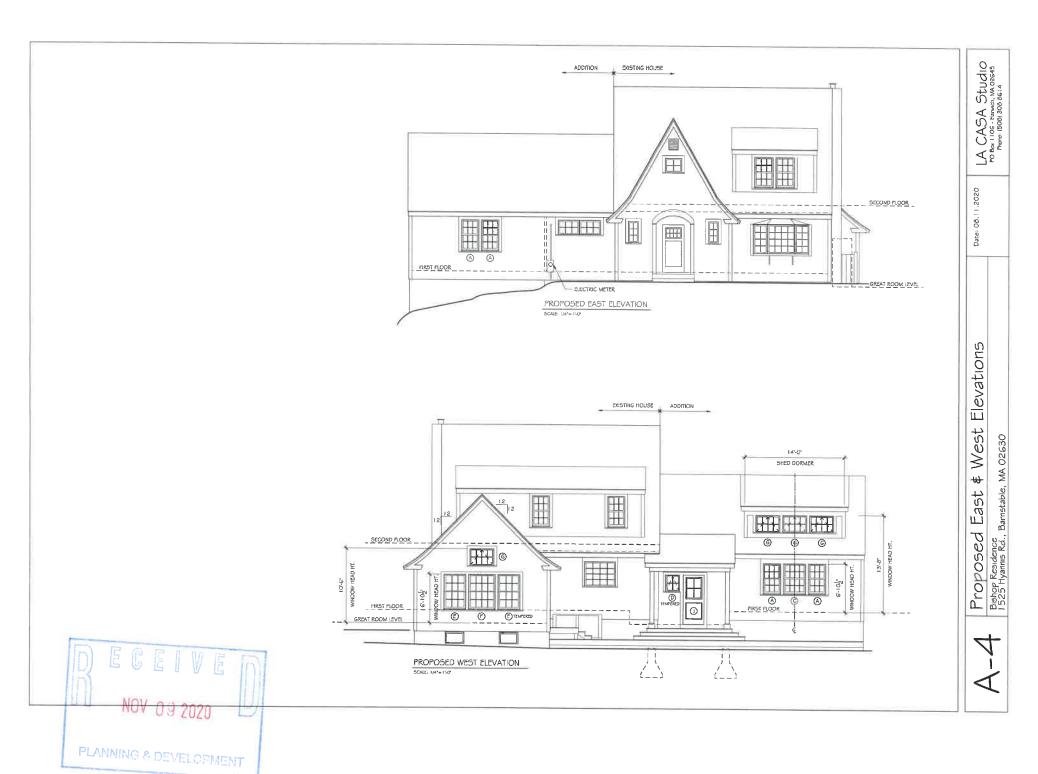

#### Bishop, Craig, 1525 Hyannis Road, Barnstable, Map 298, Parcel 007, built 1929

Construct addition at the west elevation including alterations to all elevations; West elevation – removal of several windows as well as the existing deck and fence to allow for the addition. Alterations include the removal of several windows as well as door and changes to the roof line