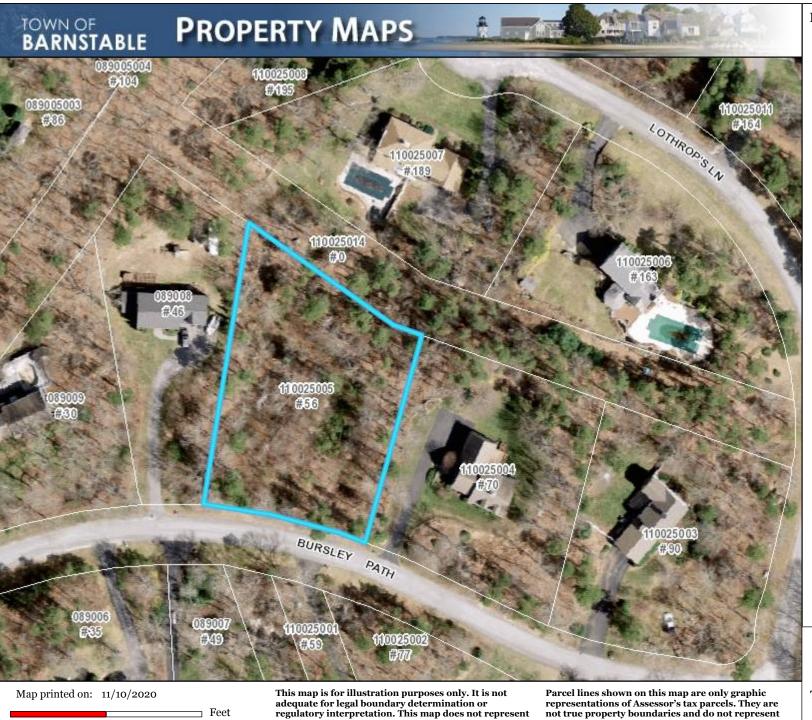

#### CONTINUED APPLICATIONS

McCullough, Rachael, 56 Bursley Path, West Barnstable, Map 110, Parcel 025/005, vacant land Construct new 2,300sqft single family home with attached 2-car garage

# NORTH 100% RESERVE LEACH AREA -LEACH PIT W/ STONE -NO BUILD ZONE (TYPICAL) ----LOT 34 32,400 ±5.F. - REQUIRED BUILDING SETBACK LINE (TYPICAL) CONTOUR LINE (TYPICAL) ----12'x12' PATIO - PLEASE NOTE THAT THIS LOT WAS CLEARED IN 1995 FOR INSTALLATION OF THE SEPTIC SYSTEM. - 15' REQUIRED BUILDING SIDE SETBACK PROPOSED — PROPOSED BUILDING SETBACK LINE (TYPICAL) PROPOSED HYDRANGEA LOCATION (TYPICAL WHERE SHOWN) DWELLING - EXISTING LARGE TREE LOCATIONS (TYPICAL WHERE SHOWN) PROPOSED BUILDING FRONT REQUIRED BUILDING FRONT SETBACK ÈXISTING WELL STAKE BENCH MARK ASSUMED EL. 100.0' **BURSLEY PATH** (50' WIDE WAY) - PROPOSED 15' WIDE DRIVEWAY