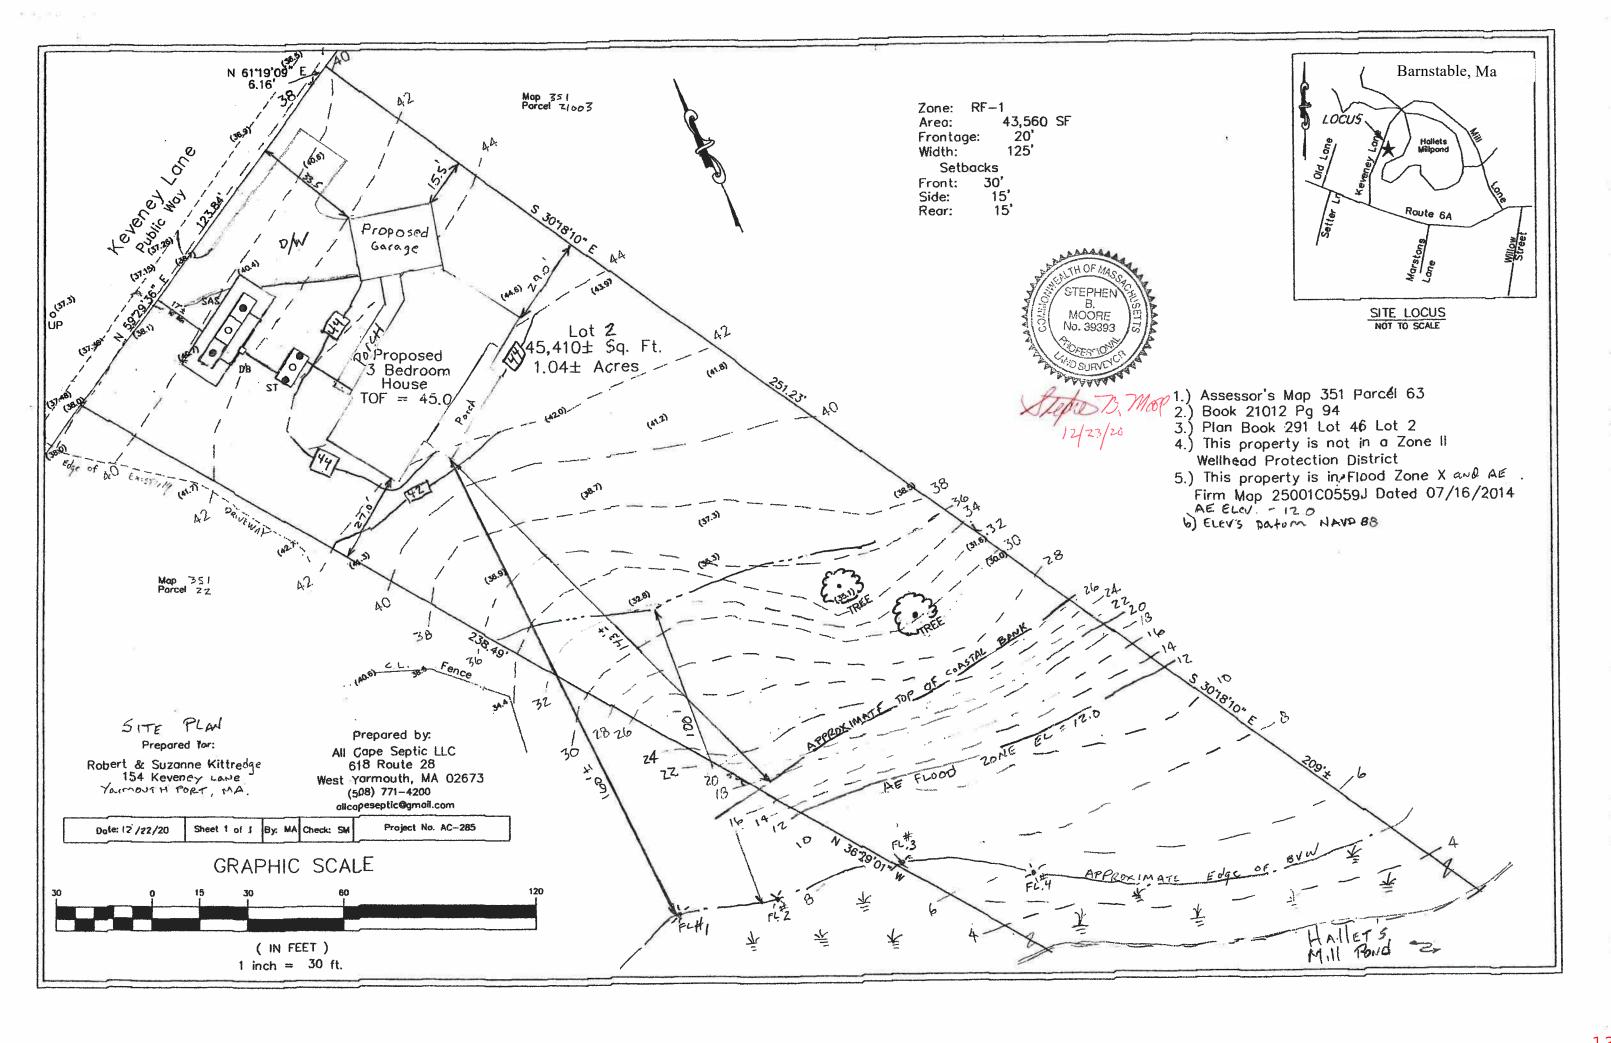

Install one new wall sign, internally illuminated (23.8 sqft) to replace existing Subway sign that is 23.95 sqft

Kittridge, Robert & Suzanne, 172 Keveney Lane, Barnstable, Map 351, Parcel 063, Vacant Land Construct a single family home including attached garage