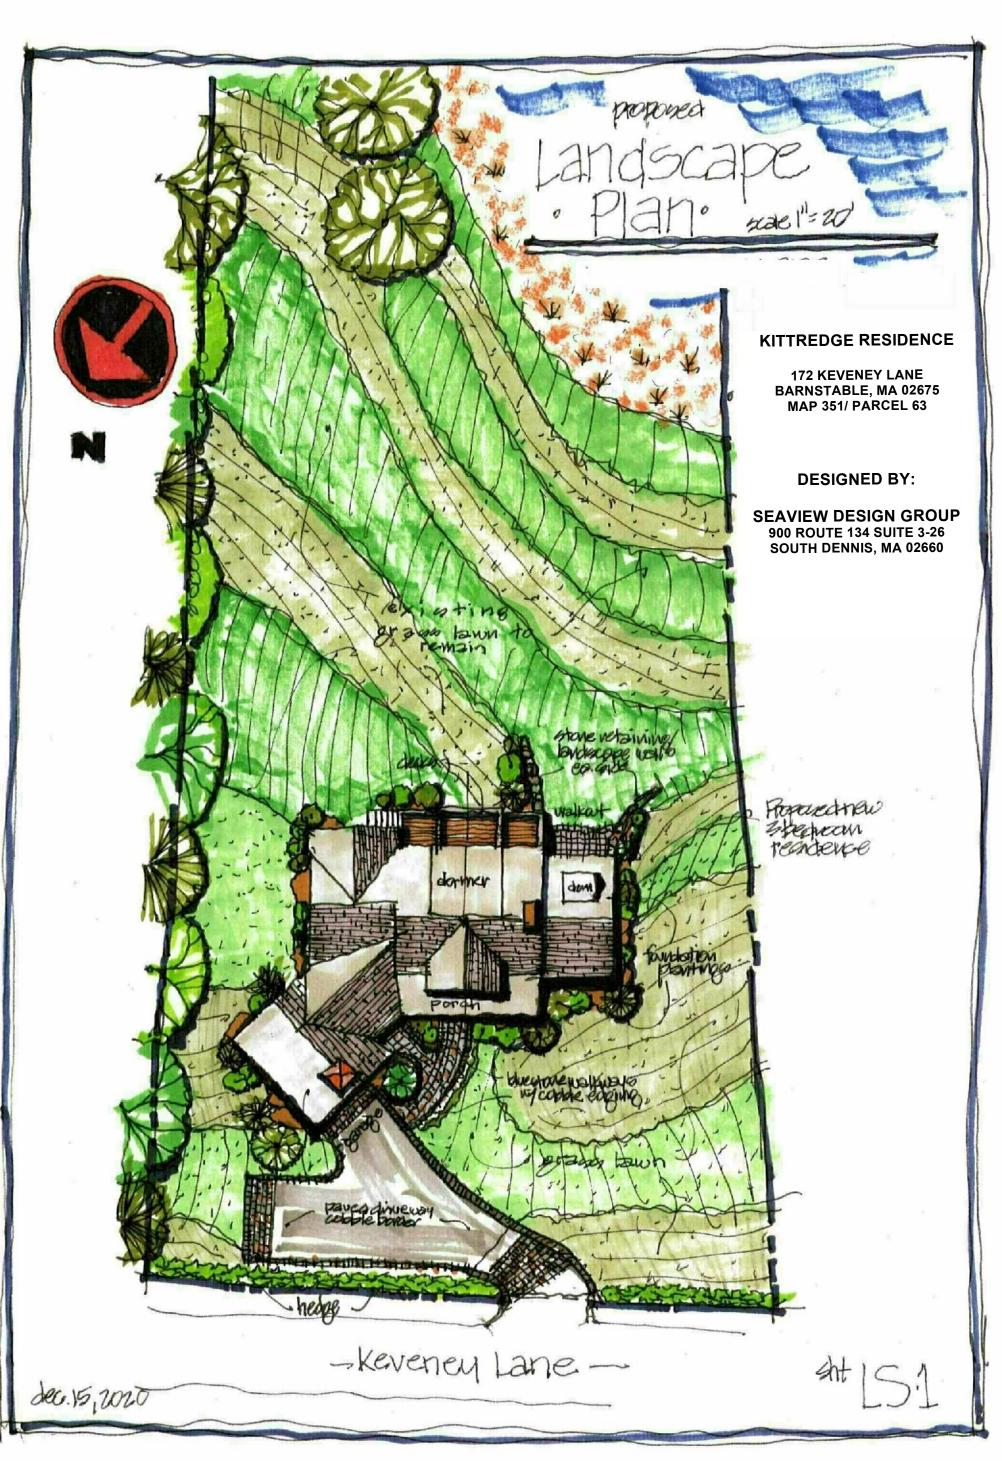

Install one new wall sign, internally illuminated (23.8 sqft) to replace existing Subway sign that is 23.95 sqft

Kittridge, Robert & Suzanne, 172 Keveney Lane, Barnstable, Map 351, Parcel 063, Vacant Land Construct a single family home including attached garage