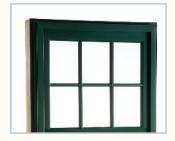

Replace 20 windows on the front with wood windows to match existing; Replace front door with new wood door

Malfra, Todd & Ereni, 2886 Main Street, Barnstable, Map 279, Parcel 012/000, Laurence Mortimer House built built c.1849, contributing structure in the Old King's Highway Historic District

#### **Features**

Slimmer, fully-welded sash and frame that maximizes view

Low profile sweep lock

Double locks are standard on widths of ≥ 30"

Available in single hung