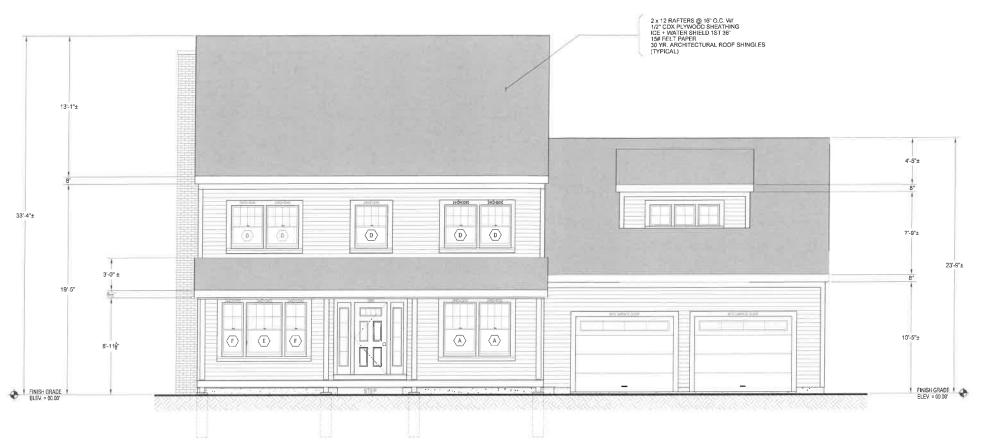

# FRONT ELEVATION SCALE: 1/4"=1'-0"

RIGHT SIDE ELEVATION

SCALE: 1/4"=1'-0"

" 2020 ARCHITECTURAL & STRUCTURAL DRAWINGS "
DRAWNING BY Y.D.I.

Computer Aided Designs Glenn A. Mitchell 775 MAIN STREET (Route 28), SUITE A2 WEST DENNIS, MA.02670 DESIGN / DRAFTING EXPERIENCE: REVISIONS DATE DESCRIPTION SEPTEMBER 30, 2020 G.A.M. INITIAL DRAWING RELEASE -CLIENT: JD SULLIVAN BUILDERS McCULLOUGH RESIDENCE 56 BURSLEY LANE W. BARNSTABLE, MA SCALE: AS NOTED PROPOSED FRONT \$ RIGHT SIDE ELEVATIONS **ELEVATIONS** DRAWING NUMBER A-5