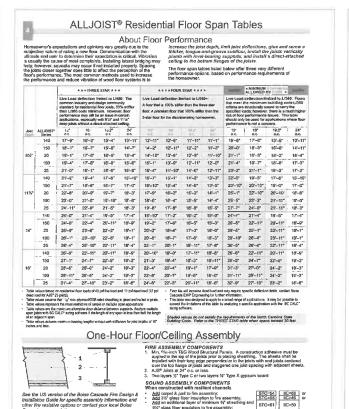

DEN. BY

professional is submitted to the code official for provi-5.4 The AUS<sup>3</sup> joists are manufactured by Boise Cascad Wood Products, L.L.C. at their plant in SI. Jacques, New Burnswich, Canada under an approved quality control program with inspections by APA — The Engineered Wood Association (AA-649).

-spiring years.

AUS' Joists in Commercial Projects: The 18' and despore depth AUS' plate are intended for commercial projects with heavier design leads and longer spans. All commercial projects ublished, AUS' picts shell have an engineer or artifished of record.