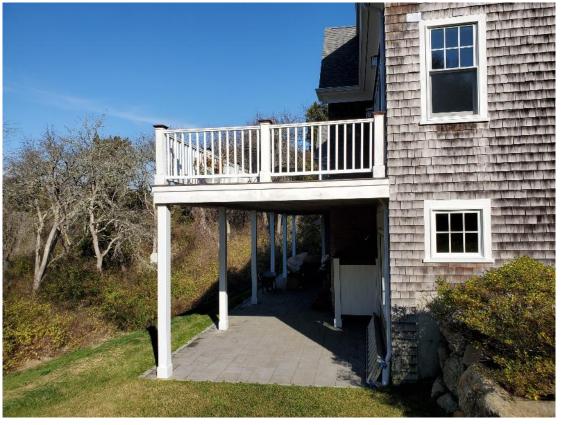

#### **APPLICATIONS**

Hynes, Lisa, 26 Carlson Lane, West Barnstable, Map 133, Parcel 062,

Install an 8x8 greenhouse behind the house

Hibben, Gretchen & Edward, 9 Sheperds Way, Barnstable, Map 259, Parcel 010/004, built 2008

Construct exterior staircase at rear of house from the ground to the existing deck

Malfra, Todd & Ereni, 2886 Main Street, Barnstable, Map 279, Parcel 012/000, Laurence Mortimer House built built c.1849, contributing structure in the Old King's Highway Historic District