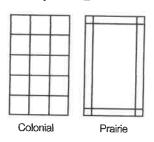

Multi-point lock options utilize 4 locking "claws" that engage simply by turning the knob

Grids come in 5/8" and 1" sizes

#### OTHER OPTIONS MAJESTY

Grids come in 3/4" or 1" for GBG and 7/8" or 1-1/4" for SDL

Foot bolt (Gliding)

Bronze sill

#### **OTHER OPTIONS VINYL & MAJESTY**

Custom grid configuration available

Double-active doors require two screens

Seacoast Hardware option for corrosion resistance; available in white or almond color-matched powder coat finish handle and includes Stainless Steel:

- Panel and screen rollers and roller track cover
- Fasteners, latch mechanism, offset keeper

# Majesty & Vinyl

#### **ENERGY STAR GLASS**





◆ ThermaLock ■ ThermaLock 3X HPTG

■ ThermaGuard

#### SCREEN | FRAME



Aluminum

#### SCREEN | MESH



GRID | TYPE







GRID | STYLE



#### **COLORS | HARDWARE**

Applied



Black Oil Rubbed Brasstone Bronze

See Page 11 for Interior/ Exterior color options.

■ Virryl Patio Doors Only Majesty Wood Patio Doors Only

# **PATIO DOOR** Vinyl



#### **INSTALLATION OPTIONS**

Standard 4-9/16" jamb depth; 6-9/16" extension jambs available

610 size available for 82" height, size 6668 meets 32" clear opening needs

2, 3, and 4 lite design options



Along with standard sizes, Harvey vinyl patio doors can be custom-built to fit virtually any opening, so you get the look you want with the performance you expect.

Solidly constructed and reinforced with heavy-duty aluminum for added durability, they include welded sash corners to provide maximum strength, while multi-chambered frame extrusions further increase their stability and