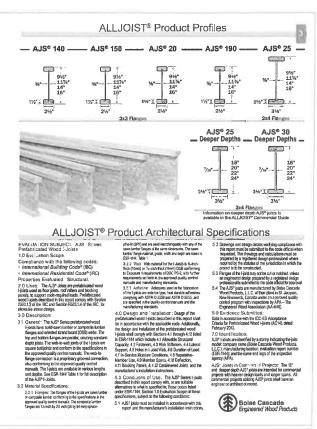

DEN. BY

professional is submitted to the code official for provi-5.4 The AUS<sup>3</sup> joists are manufactured by Boise Cascad Wood Products, L.L.C. at their plant in SI. Jacques, New Burnswich, Canada under an approved quality control program with inspections by APA — The Engineered Wood Association (AA-649).

-spiring years.

AUS' Joists in Commercial Projects: The 18' and despore depth AUS' plate are intended for commercial projects with heavier design leads and longer spans. All commercial projects ublished, AUS' picts shell have an engineer or artifished of record.