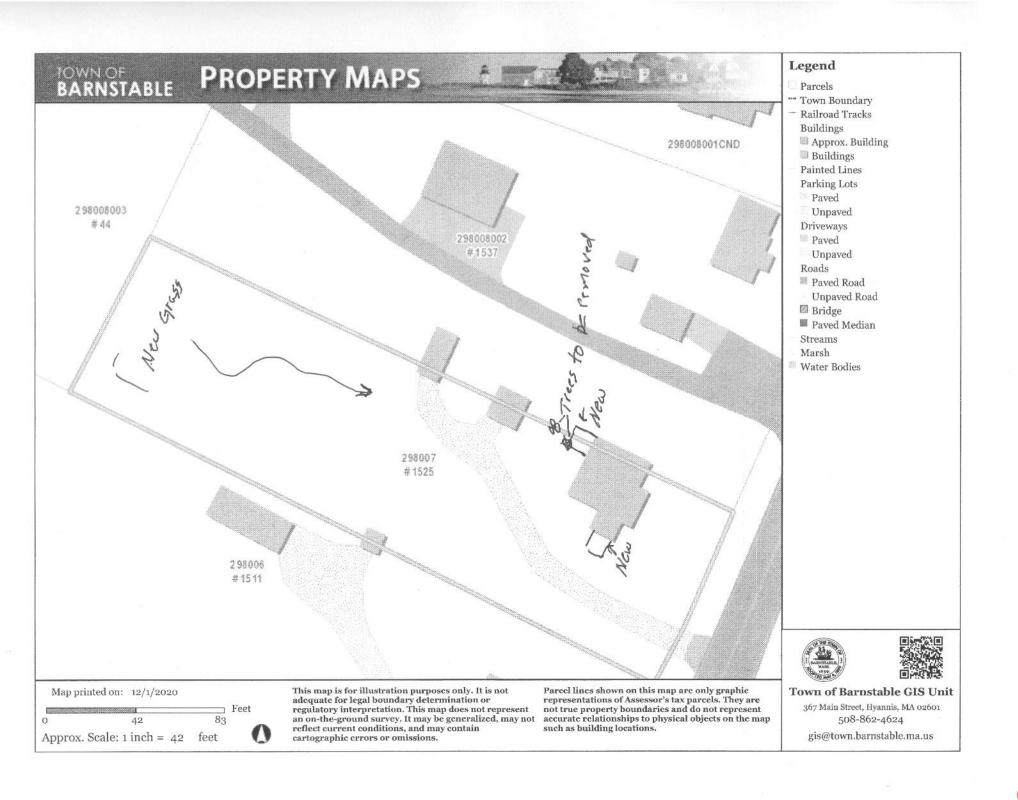

#### Bishop, Craig, 1525 Hyannis Road, Barnstable, Map 298, Parcel 007, built 1929

Construct addition at the west elevation including alterations to all elevations; West elevation – removal of several windows as well as the existing deck and fence to allow for the addition. Alterations include the removal of several windows as well as door and changes to the roof line