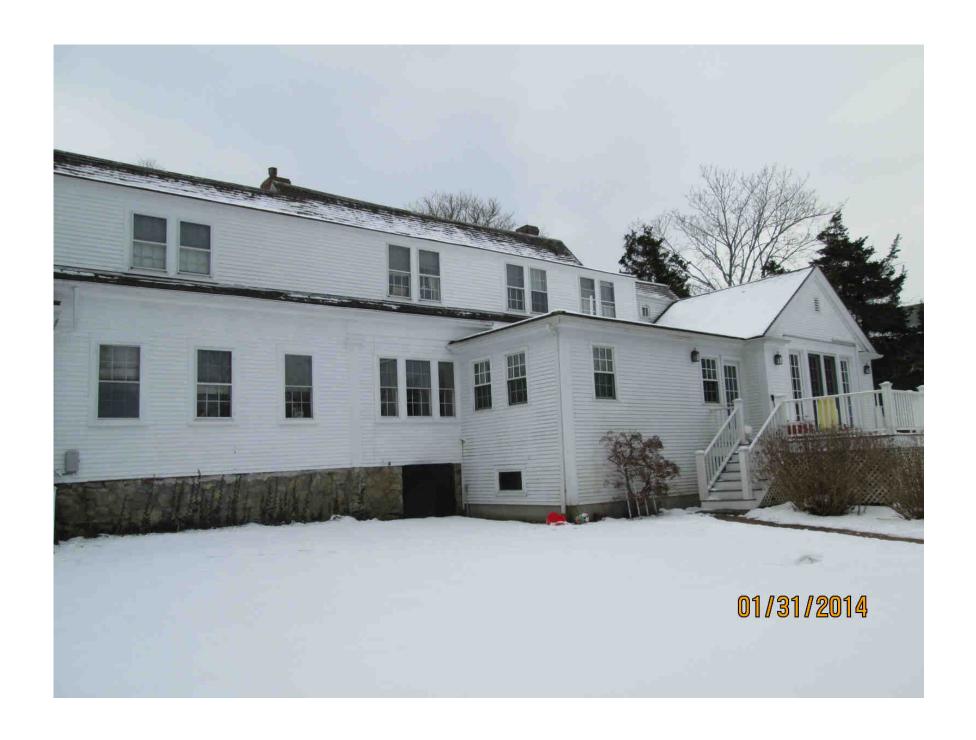

Construct exterior staircase at rear of house from the ground to the existing deck

Malfra, Todd & Ereni, 2886 Main Street, Barnstable, Map 279, Parcel 012/000, Laurence Mortimer House built built c.1849, contributing structure in the Old King's Highway Historic District

Demolish greenhouse on south west elevation

Malfra, Todd & Ereni, 2886 Main Street, Barnstable, Map 279, Parcel 012/000, Laurence Mortimer House built built c.1849, contributing structure in the Old King's Highway Historic District

Replace 20 windows on the front with wood windows to match existing; Replace front door with new wood door

Malfra, Todd & Ereni, 2886 Main Street, Barnstable, Map 279, Parcel 012/000, Laurence Mortimer House built built c.1849, contributing structure in the Old King's Highway Historic District

Construct farmer's porch on the front elevation in the footprint of the existing greenhouse

Commonwealth of Massachusetts c/e Global Monteilo Group, 2145 Iyannough Road, West Barnstable, Map 215, Parcel 027/001