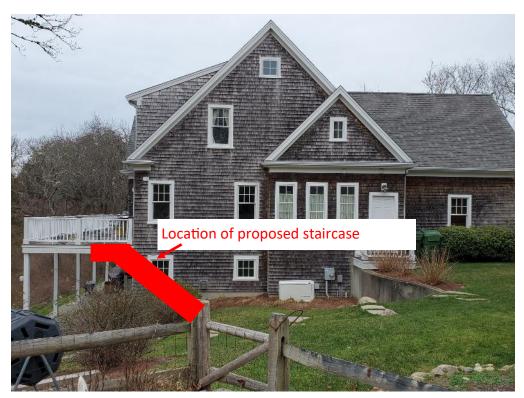

#### **APPLICATIONS**

Hynes, Lisa, 26 Carlson Lane, West Barnstable, Map 133, Parcel 062,

Install an 8x8 greenhouse behind the house

Hibben, Gretchen & Edward, 9 Sheperds Way, Barnstable, Map 259, Parcel 010/004, built 2008

Construct exterior staircase at rear of house from the ground to the existing deck

Malfra, Todd & Ereni, 2886 Main Street, Barnstable, Map 279, Parcel 012/000, Laurence Mortimer House built built c.1849, contributing structure in the Old King's Highway Historic District