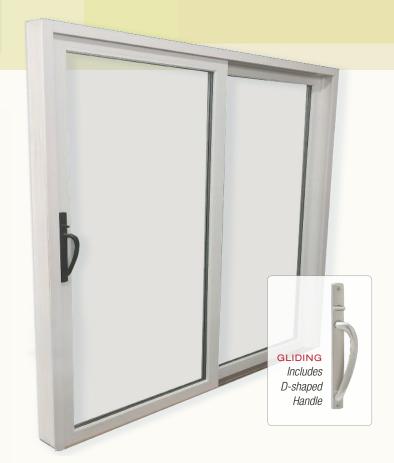

#### OTHER OPTIONS MAJESTY

Grids come in 3/4" or 1" for GBG and 7/8" or 1-1/4" for SDL

Foot bolt (Gliding)

Bronze sill