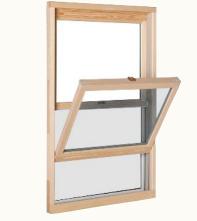

#### **Features**

Slimmer, fully-welded sash and frame that maximizes view

Low profile sweep lock

Double locks are standard on widths of ≥ 30"

Available in single hung

#### REPLACEMENT

3-1/4" jamb depth

Adjustable vinyl sill extender and head expander included

#### **NEW CONSTRUCTION**

Extension jambs available for 4-9/16" and 6-9/16" wall depths

Integral L or J fin available