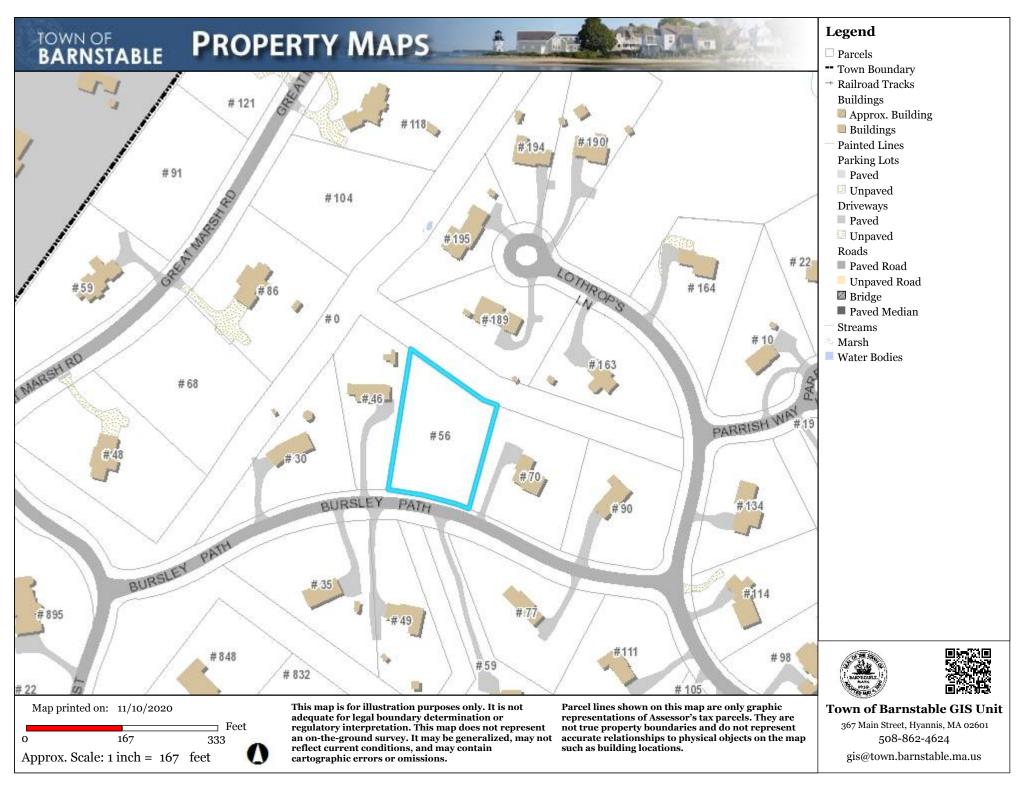

#### CONTINUED APPLICATIONS

McCullough, Rachael, 56 Bursley Path, West Barnstable, Map 110, Parcel 025/005, vacant land Construct new 2,300sqft single family home with attached 2-car garage

CLIENT:

JD SULLIVAN BUILDERS

McCULLOUGH RESIDENCE 56 BURSLEY LANE W. BARNSTABLE, MA

SCALE: AS NOTED

PROPOSED LANDSCAPE PLAN

PLAN

DRAWING NUMBER

S-1