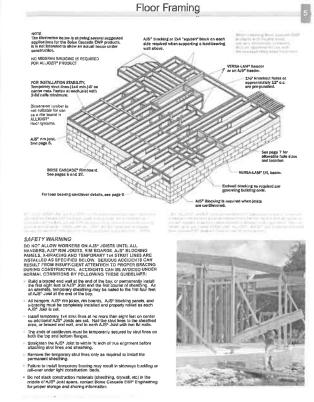

DEN. BY

professional is submitted to the code official for provi-5.4 The AUS<sup>3</sup> joists are manufactured by Boise Cascad Wood Products, L.L.C. at their plant in SI. Jacques, New Burnswich, Canada under an approved quality control program with inspections by APA — The Engineered Wood Association (AA-649).

-spiring years.

AUS' Joists in Commercial Projects: The 18' and despore depth AUS' plate are intended for commercial projects with heavier design leads and longer spans. All commercial projects ublished, AUS' picts shell have an engineer or artifished of record.