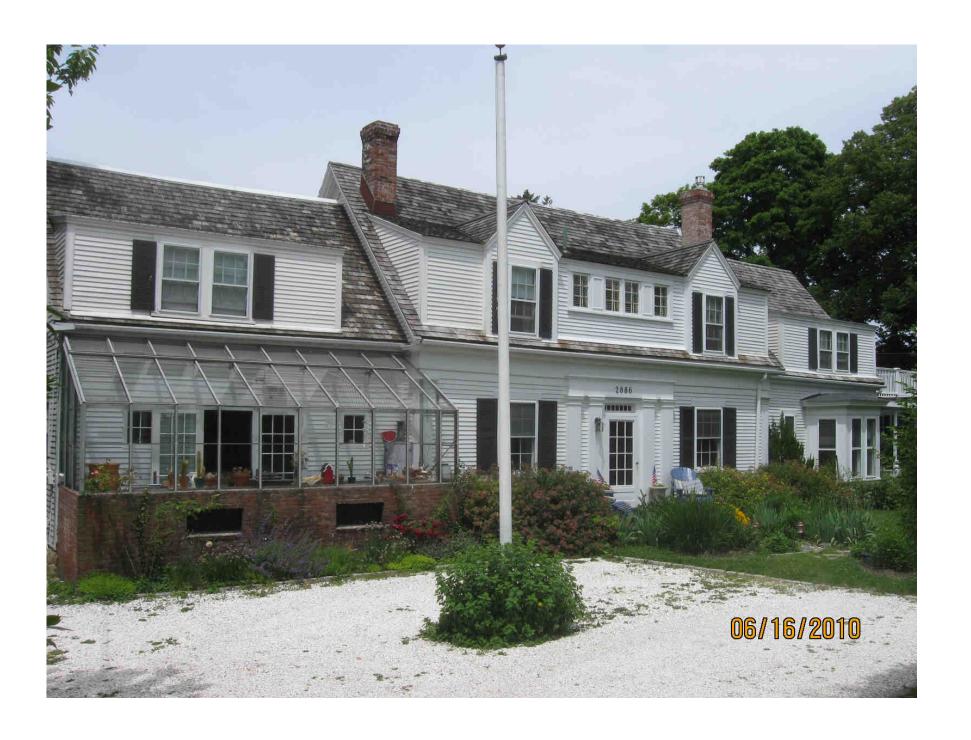

Construct exterior staircase at rear of house from the ground to the existing deck

Malfra, Todd & Ereni, 2886 Main Street, Barnstable, Map 279, Parcel 012/000, Laurence Mortimer House built built c.1849, contributing structure in the Old King's Highway Historic District

Demolish greenhouse on south west elevation

Malfra, Todd & Ereni, 2886 Main Street, Barnstable, Map 279, Parcel 012/000, Laurence Mortimer House built built c.1849, contributing structure in the Old King's Highway Historic District