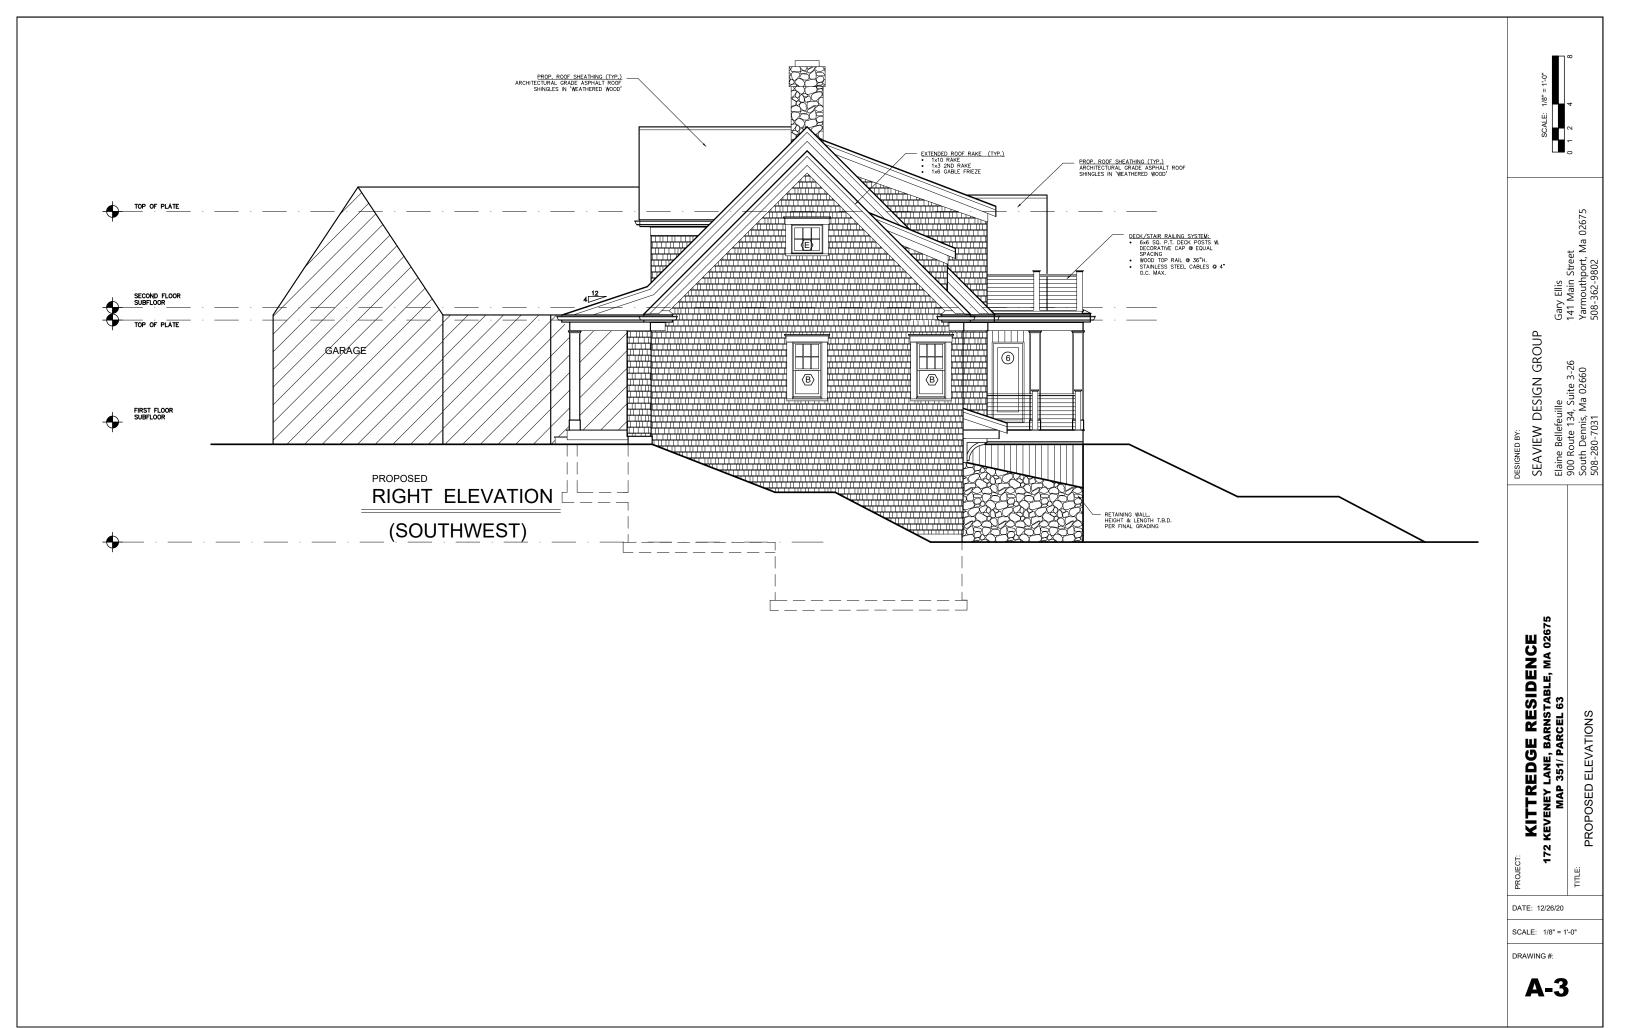

Install one new wall sign, internally illuminated (23.8 sqft) to replace existing Subway sign that is 23.95 sqft

Kittridge, Robert & Suzanne, 172 Keveney Lane, Barnstable, Map 351, Parcel 063, Vacant Land Construct a single family home including attached garage