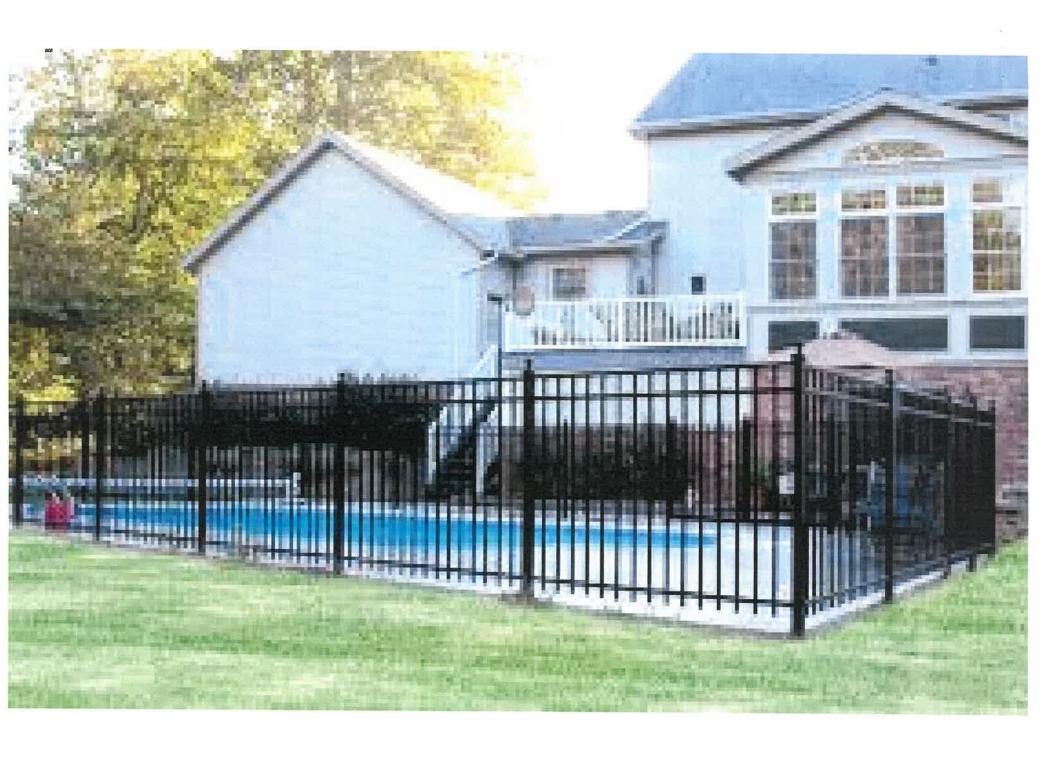

#### Tavano, Nicholas & Salmon, Ashley, 17 Iris Lane, Barnstable, Map 334, Parcel 050, built 2000

Install a 16'X32' in-ground swimming pool with a 6' stockade fence along the front and a 5' black aluminum fence around the pool