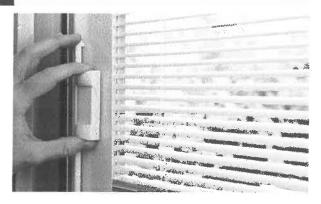

#### Blinds Between Glass

Blinds Between Glass offer an easy and convenient way to enjoy the look and privacy of conventional blinds with none of the hassle, which makes them the perfect add-on for Harvey Vinyl Patio doors.

#### **PRIVACY**

BBG are adjustable and can be raised, lowered and tilted

#### LIGHT CONTROL

Allowing the sun in, or not, helps control household temperature

#### CONVENIENCE

Minimal reaching and stooping to operate the blinds

#### SAFETY

Cords and blinds are encased providing safety for children and pets

#### **DÉCOR**

Clean, efficient look with no need for bulky window treatments

#### **NO DUSTING**

Conventional blinds attract dust and are difficult to clean; Blinds Between Glass solve both these problems!