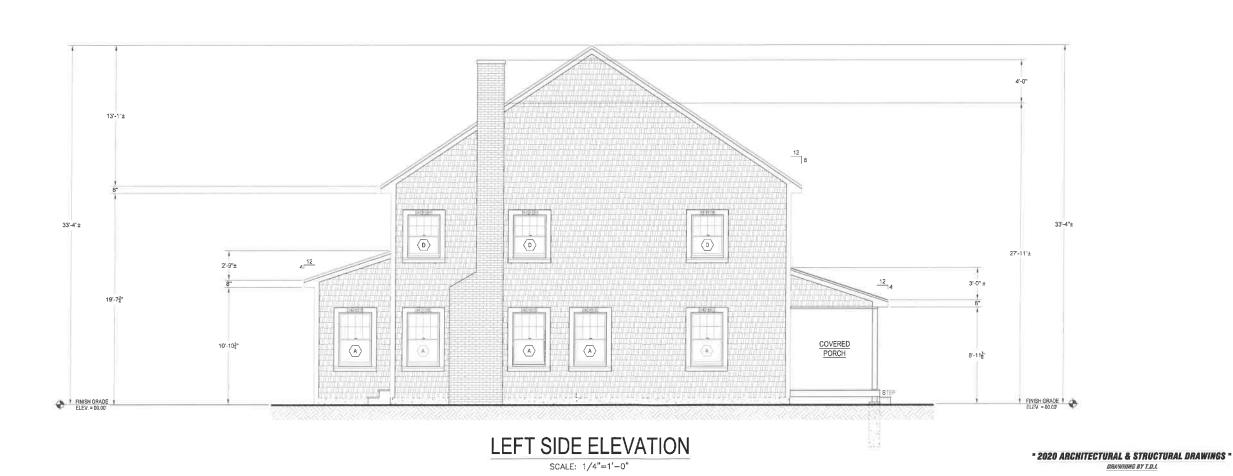

SHEET 6 OF 13

Computer Aided Designs Glenn A. Mitchell DESIGN / DRAFTING EXPERIENCE: Comments REVISIONS DATE DESCRIPTION SEPTEMBER 30, 2020 G.A.M. INITIAL DRAWING RELEASE CLIENT: JD SULLIVAN BUILDERS McCULLOUGH RESIDENCE 56 BURSLEY LANE W. BARNSTABLE, MA SCALE: AS NOTED PROPOSED REAR \$ LEFT SIDE ELEVATIONS **ELEVATIONS** DRAWING NUMBER A-6 SHEET 7 OF 13