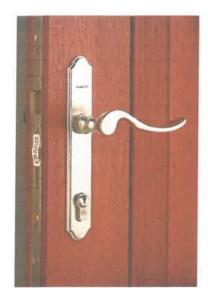

Cylinder (interior thumbturn)

Double Cylinder (interior key)

#### **Handlesets**

1-1/4"

Round Clavos



#### **Finishes**



Lifetime **Bright Brass** Bright Brass (505)



Oil Rubbed Bronze\* (613)



(605)

Satin Nickel (619)



**Antique Brass** (609)



**Antique Pewter** (620)



**Distressed Nickel** Matte Black



(622)



**Bright Chrome** (625)



1-3/4"

Round Clavos

method which has no protective coating or plating. Aged Bronze should be used for a more permanent dark bronze color.

18"

Ornamental

Strap Hinge

Styles/functions not available in every finish. Check with your local branch for availability.

Due to printing limitations, finishes and colors shown in this brochure are for representation only.



(621)

Satin Chrome (626)



Aged Bronze (716)



#### Hardware



#### Therma-Tru® multi-point locking handleset



#### Hinges



**Brushed Nickel** 



Polished Chrome



Brasstone (standard)



Oil Rubbed Bronze



Nickel

**Bright Brass** 

#### Kickplates (34" x 8")

Available in Satin Nickel or Solid Brass



#### **Peepsites**





Brass

Satin Chrome

#### Baldwin<sup>®</sup> mailslots



Brass



Satin Nickel



# The Expert's Choice

# LANDMARK® PRO

Architect 80

A refined union of vision and value. our PRO line leads its class in optimal performance and variety of color.

- Engineered to meet professional contractors' exacting specifications
- · Available in a wide selection of eye-catching Max Def colors
- Outweighs standard laminates to provide greater protection from the elements

Max Def Moire Black



Max Def Weathered Wood



Max Def