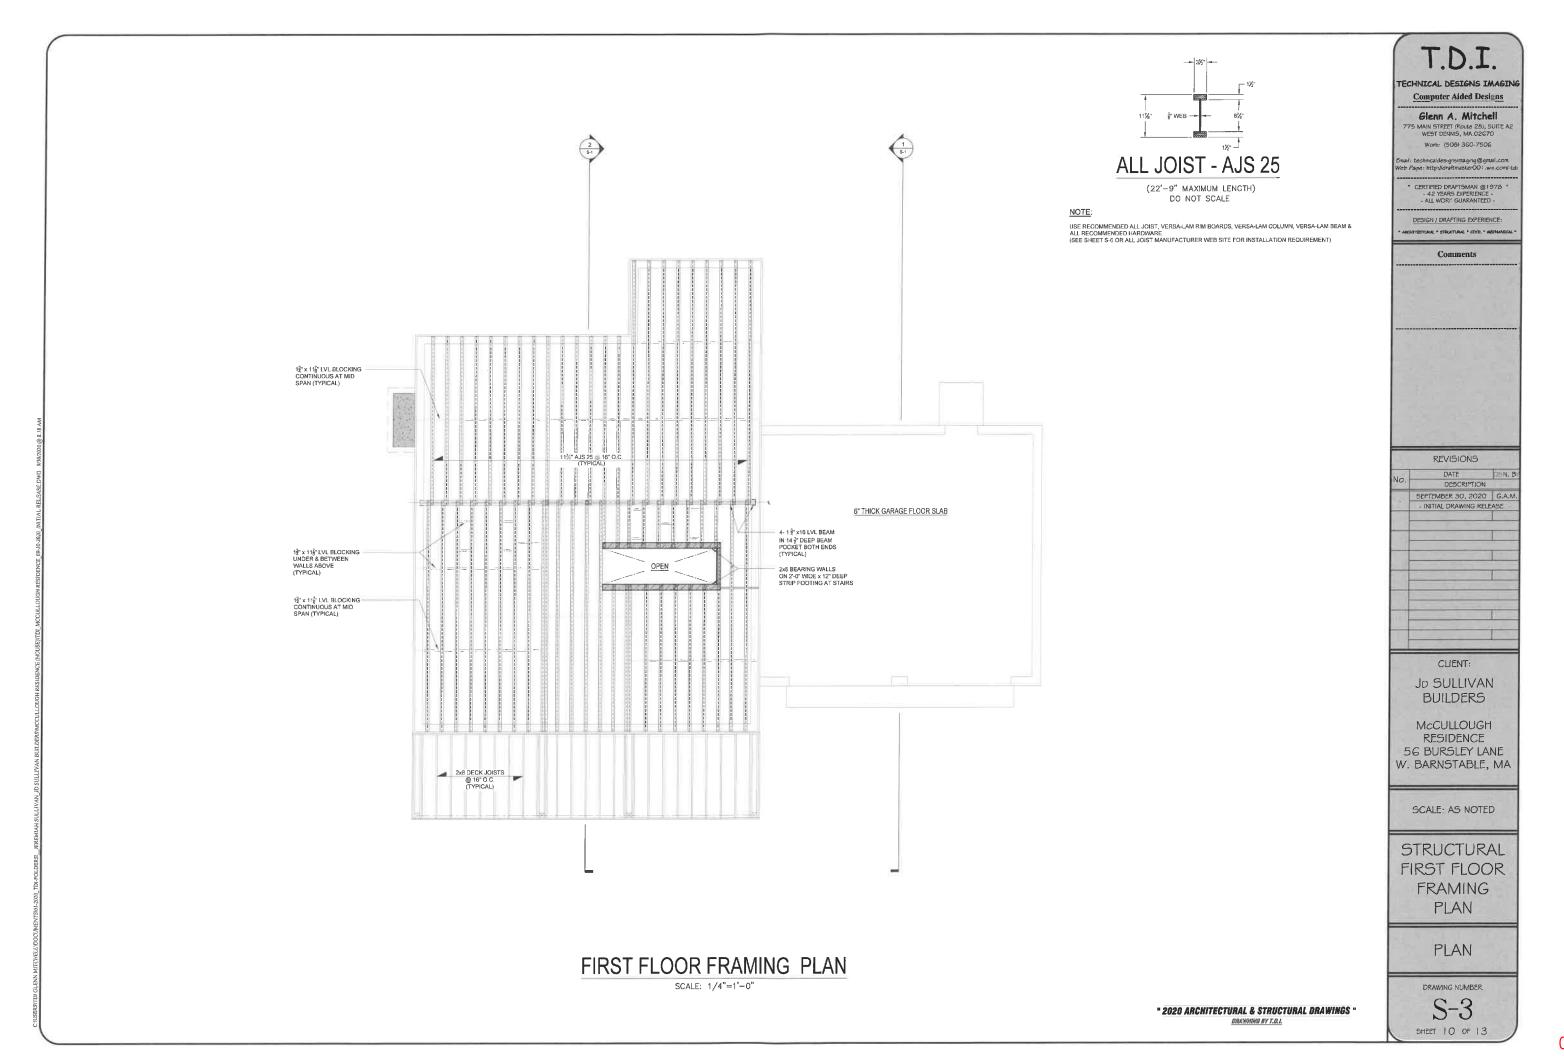

DEN. BY

professional is submitted to the code official for provi-5.4 The AUS<sup>3</sup> joists are manufactured by Boise Cascad Wood Products, L.L.C. at their plant in SI. Jacques, New Burnswich, Canada under an approved quality control program with inspections by APA — The Engineered Wood Association (AA-649).

-spiring years.

AUS' Joists in Commercial Projects: The 18' and despore depth AUS' plate are intended for commercial projects with heavier design leads and longer spans. All commercial projects ublished, AUS' picts shell have an engineer or artifished of record.