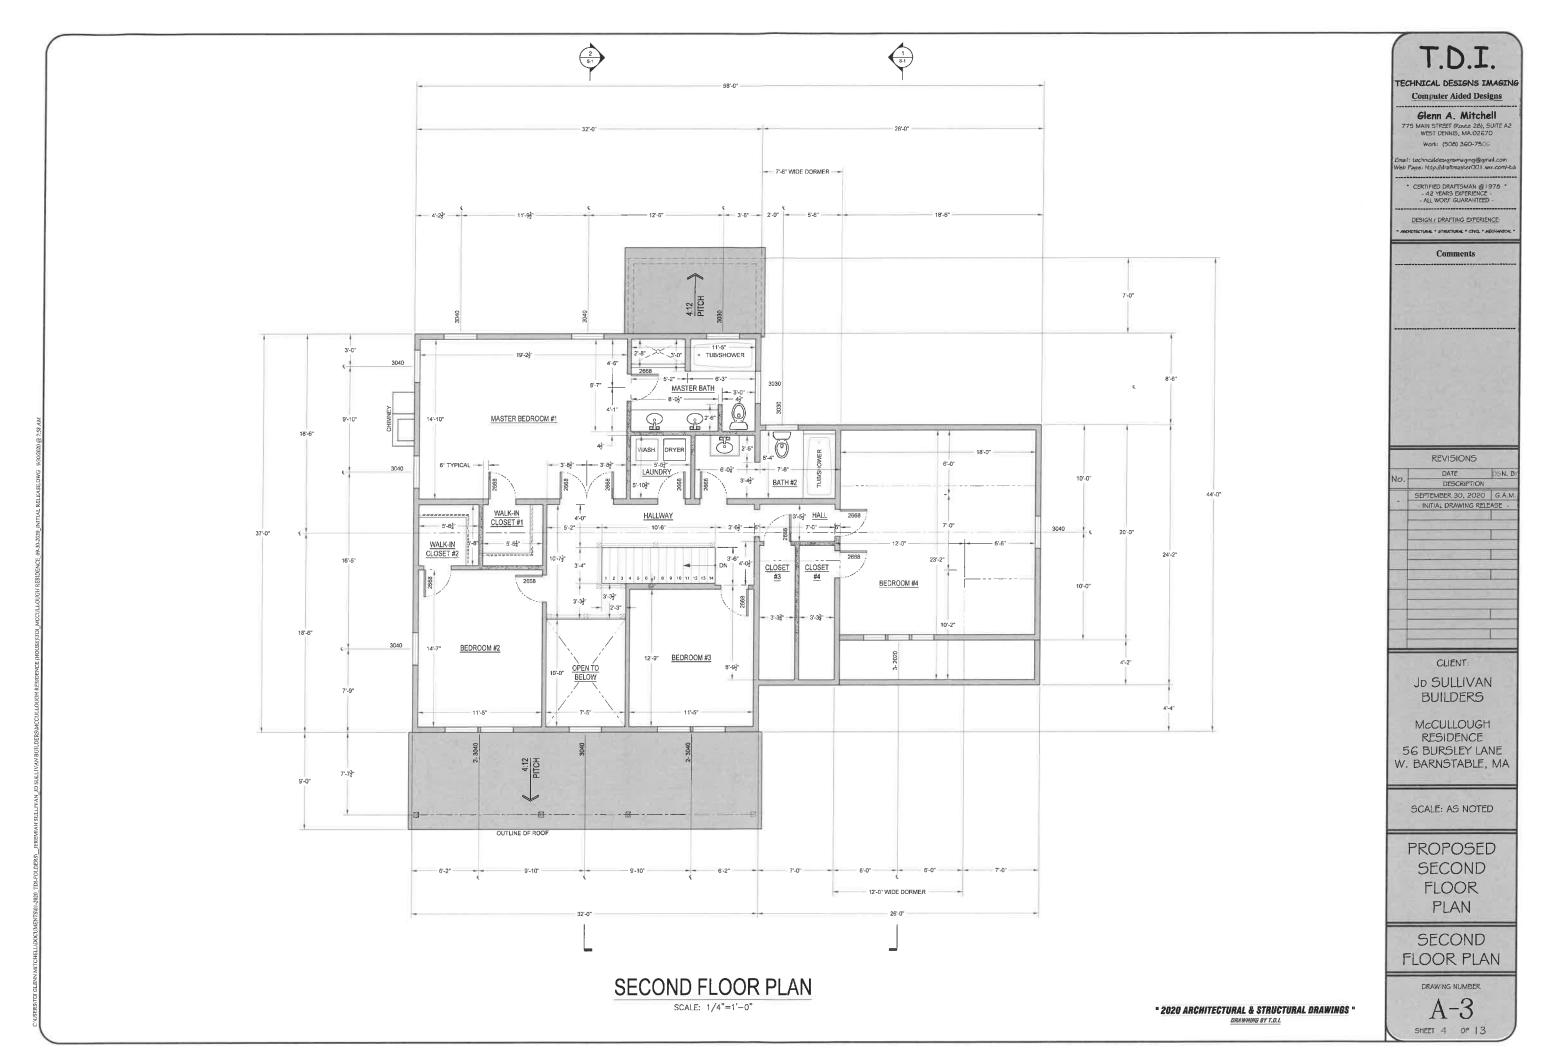

#### CONTINUED APPLICATIONS

McCullough, Rachael, 56 Bursley Path, West Barnstable, Map 110, Parcel 025/005, vacant land Construct new 2,300sqft single family home with attached 2-car garage

| 4. NEW HOUSE, ADDITION OR A COMMERCIAL BUILDING - CONTINUED                                                                                                                                                                                                                                                                                                                                  |
|----------------------------------------------------------------------------------------------------------------------------------------------------------------------------------------------------------------------------------------------------------------------------------------------------------------------------------------------------------------------------------------------|
| Plans shall include the following:                                                                                                                                                                                                                                                                                                                                                           |
| Name of applicant, street location, map and parcel.                                                                                                                                                                                                                                                                                                                                          |
| Name of Builder Designer, or architect; original signature of plan preparer and stamp; plan date, and all revision dates. ALL NEW HOUSE OR COMMERCIAL BUILDING PLANS MUST HAVE AN ORIGINAL SIGNATURE AND STAMP, IF ANY, BY A REGISTERED ARCHITECT, MEMBER OF AIBD, OR A LICENSED MASSACHUSETTS HOME IMPROVEMENT CONTRACTOR, UNLESS THIS REQUIREMENT IS WAIVED BY THE OKH DISTRICT COMMITTEE. |
| ☐ A written and bar drawn scale                                                                                                                                                                                                                                                                                                                                                              |
| Elevations of all (affected) sides of the building, with dimensions including height from the natural grade adjacent to the building to the top of the ridge; location and elevation of finished grade, roof pitch(s) dormer setbacks; trim style, window and door styles. Changes to existing buildings must be clouded on drawings.                                                        |
| Window schedule on plans.                                                                                                                                                                                                                                                                                                                                                                    |
| Landscaping plan, 5 copies drawn on a certified perimeter plan containing the following information:                                                                                                                                                                                                                                                                                         |
| <ul> <li>Name of applicant, street address, assessor's map and parcel number.</li> </ul>                                                                                                                                                                                                                                                                                                     |
| Name address and telephone number of the plan preparer, plan date, & dates of revisions                                                                                                                                                                                                                                                                                                      |
| The location of existing and proposed buildings and structures, and lot lines.                                                                                                                                                                                                                                                                                                               |
| Natural features of site (e.g. rock outcroppings, streams, wetlands, etc.).                                                                                                                                                                                                                                                                                                                  |
| ☐ Existing buffer areas to remain.                                                                                                                                                                                                                                                                                                                                                           |
| Location and species of trees outside of buffer areas greater than 12" caliper to be retained or removed.                                                                                                                                                                                                                                                                                    |
| The location, number, size and name of proposed new trees and plants.                                                                                                                                                                                                                                                                                                                        |
| ☐ Driveway, parking areas, walkways, and patios indicating materials to be used.                                                                                                                                                                                                                                                                                                             |
| Existing stone walls, and proposed walls including retaining walls for slope retention or septic systems. (for removal of stone walls, file Demolition Form).                                                                                                                                                                                                                                |
| ☐ All proposed exterior lighting and signs.                                                                                                                                                                                                                                                                                                                                                  |
| ☐ Sketch or photos of adjacent properties, (1 copy only)                                                                                                                                                                                                                                                                                                                                     |
| A sketch(s) to scale or photographs of nearby adjacent buildings, where present, along both sides of the street frontage, showing the proposed new house or commercial building in scale and in relationship to the existing buildings. Please discuss with staff if you do not think this is relevant to your application.                                                                  |
| ☐ Photographs of all sides of existing buildings to remain, or being added to .                                                                                                                                                                                                                                                                                                              |
| Please complete the following:                                                                                                                                                                                                                                                                                                                                                               |
|                                                                                                                                                                                                                                                                                                                                                                                              |
| Existing building, foot print:  Building 1 sq. ft. Building 2                                                                                                                                                                                                                                                                                                                                |
| Existing Building, gross floor area, including area of finished basement:                                                                                                                                                                                                                                                                                                                    |
| Building 1 sq. ft. Building 2                                                                                                                                                                                                                                                                                                                                                                |
| New building or addition, foot print:                                                                                                                                                                                                                                                                                                                                                        |
| Building 1 9766 sq. ft. Building 2                                                                                                                                                                                                                                                                                                                                                           |
| New Building or addition, gross floor area, including area of finished basement:  Building 1                                                                                                                                                                                                                                                                                                 |
| o sq. it. Dunting &                                                                                                                                                                                                                                                                                                                                                                          |