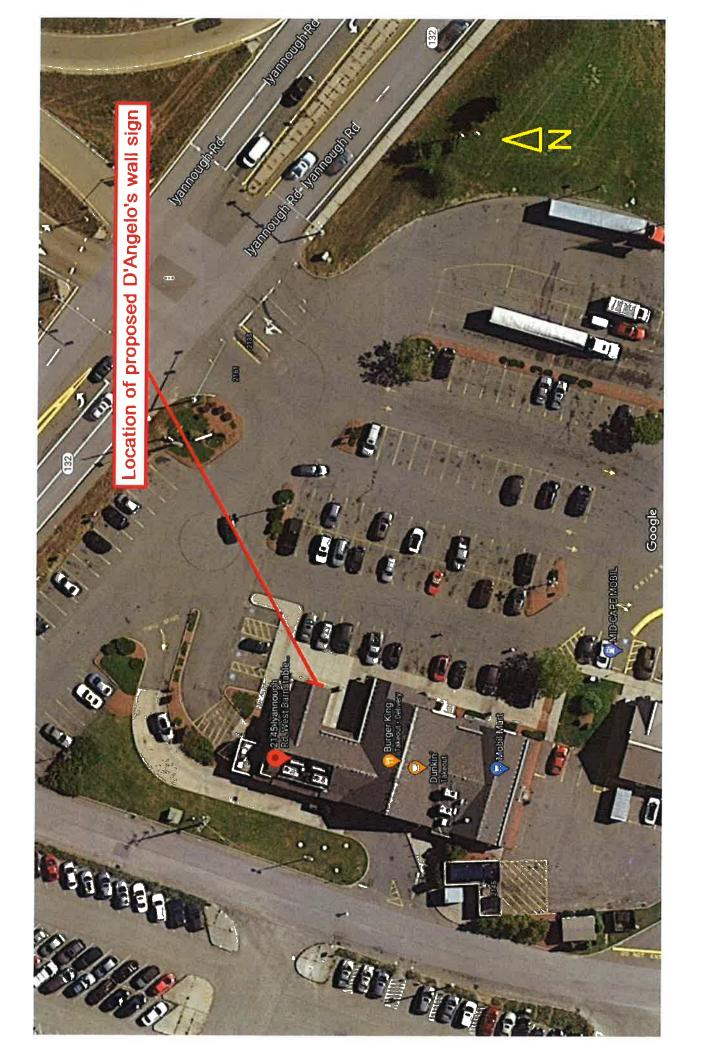

Construct farmer's porch on the front elevation in the footprint of the existing greenhouse

Commonwealth of Massachusetts c/e Global Monteilo Group, 2145 Iyannough Road, West Barnstable, Map 215, Parcel 027/001

Install one new wall sign, internally illuminated (23.8 sqft) to replace existing Subway sign that is 23.95 sqft

Kittridge, Robert & Suzanne, 172 Keveney Lane, Barnstable, Map 351, Parcel 063, Vacant Land Construct a single family home including attached garage