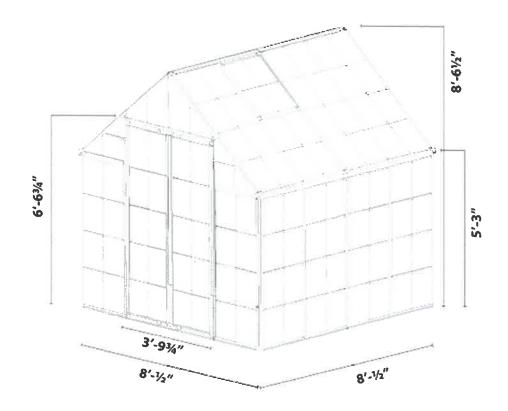

#### **APPLICATIONS**

Hynes, Lisa, 26 Carlson Lane, West Barnstable, Map 133, Parcel 062,

Install an 8x8 greenhouse behind the house

Hibben, Gretchen & Edward, 9 Sheperds Way, Barnstable, Map 259, Parcel 010/004, built 2008