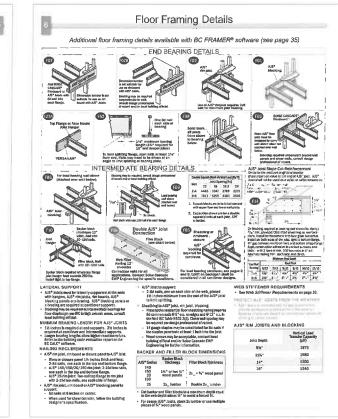

DEN. BY

professional is submitted to the code official for provi-5.4 The AUS<sup>3</sup> joists are manufactured by Boise Cascad Wood Products, L.L.C. at their plant in SI. Jacques, New Burnswich, Canada under an approved quality control program with inspections by APA — The Engineered Wood Association (AA-649).

-spiring years.

AUS' Joists in Commercial Projects: The 18' and despore depth AUS' plate are intended for commercial projects with heavier design leads and longer spans. All commercial projects ublished, AUS' picts shell have an engineer or artifished of record.