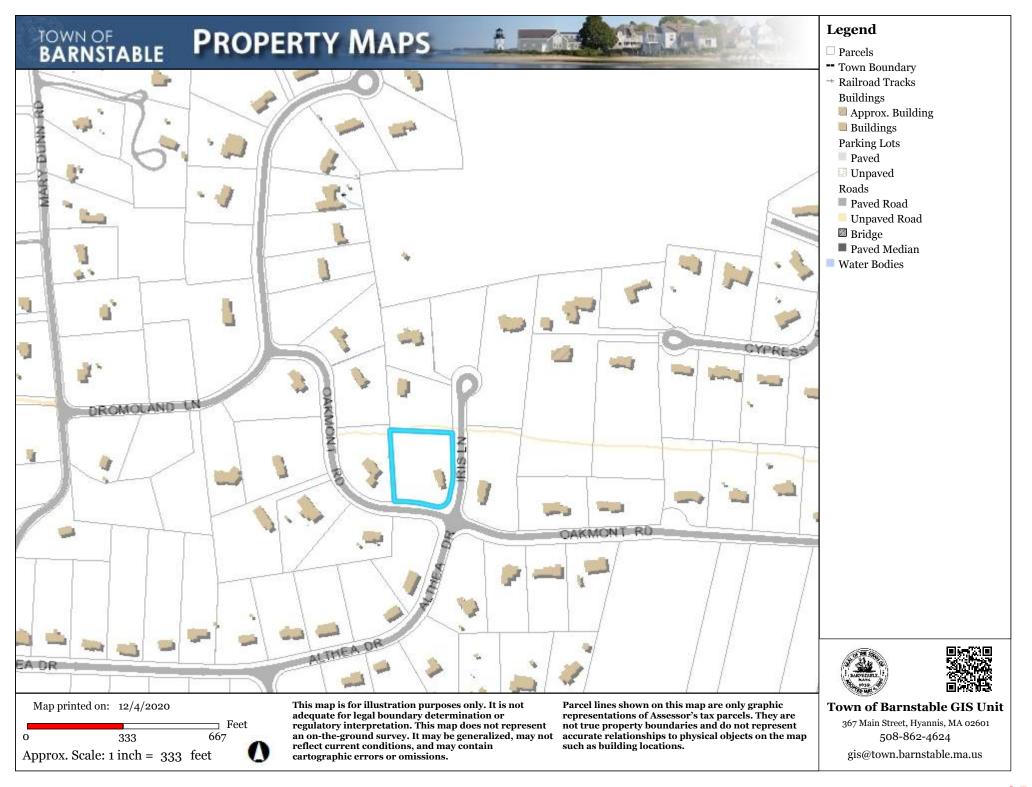

#### Tavano, Nicholas & Salmon, Ashley, 17 Iris Lane, Barnstable, Map 334, Parcel 050, built 2000

Install a 16'X32' in-ground swimming pool with a 6' stockade fence along the front and a 5' black aluminum fence around the pool