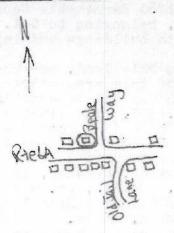

# NORTH 100% RESERVE LEACH AREA -LEACH PIT W/ STONE -NO BUILD ZONE (TYPICAL) ----LOT 34 32,400 ±5.F. - REQUIRED BUILDING SETBACK LINE (TYPICAL) CONTOUR LINE (TYPICAL) ----12'x12' PATIO - PLEASE NOTE THAT THIS LOT WAS CLEARED IN 1995 FOR INSTALLATION OF THE SEPTIC SYSTEM. - 15' REQUIRED BUILDING SIDE SETBACK PROPOSED — PROPOSED BUILDING SETBACK LINE (TYPICAL) PROPOSED HYDRANGEA LOCATION (TYPICAL WHERE SHOWN) DWELLING - EXISTING LARGE TREE LOCATIONS (TYPICAL WHERE SHOWN) PROPOSED BUILDING FRONT REQUIRED BUILDING FRONT SETBACK ÈXISTING WELL STAKE BENCH MARK ASSUMED EL. 100.0' **BURSLEY PATH** (50' WIDE WAY) - PROPOSED 15' WIDE DRIVEWAY

CLIENT:

JD SULLIVAN BUILDERS

McCULLOUGH RESIDENCE 56 BURSLEY LANE W. BARNSTABLE, MA

SCALE: AS NOTED

PROPOSED LANDSCAPE PLAN

PLAN

DRAWING NUMBER

S-1