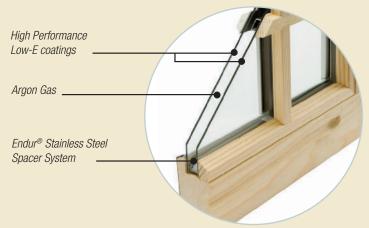

ss Sill (Inswing) - With Thermal Break



Public Access Sill (outswing) - With Thermal Break



\* Limited Lifetime Warranty

Oak Sill - Laminated (Inswing)



Oak Sill - Solid Base (Inswing)



Mahogany Sill - Solid (Inswing)



Oak Sill – Laminated (Outswing)





## The best components for the best performance.

In keeping with traditional wood windows, Majesty windows withstand the elements and operate smoothly for a lifetime. Made in the USA, Majesty combines its impressive energy efficient glazing with a well-built, durable aluminum clad wood frame and sash — manufactured by folks who have been making windows for more than 50 years. That level of expertise is what sets Majesty apart; the perfect combination of state-of-the-art engineering, energy-saving value, and stylish elegance.



#### MAJESTY PREMIUM GLASS

Majesty double hung windows come standard with our Premium glass, which incorporates two panes of glass, high-performance double Low-E coatings, stainless steel spacer system, and argon gas. This glass system meets the most stringent ENERGY STAR® requirements which will significantly enhance the comfort in your home and help save you money on your home energy costs.



#### SOLID PONDEROSA PINE

The wood components of Majesty products resist rot, degradation, splitting, warping, and mildew through a controlled treatment process that immerses Ponderosa Pine in a special preservative similar to high quality deck sealant applications.

#### **ALUMINUM CLADDING**

The extruded 0.050" wall thickness of the frame provides strength, while the 0.024" wall thickness of