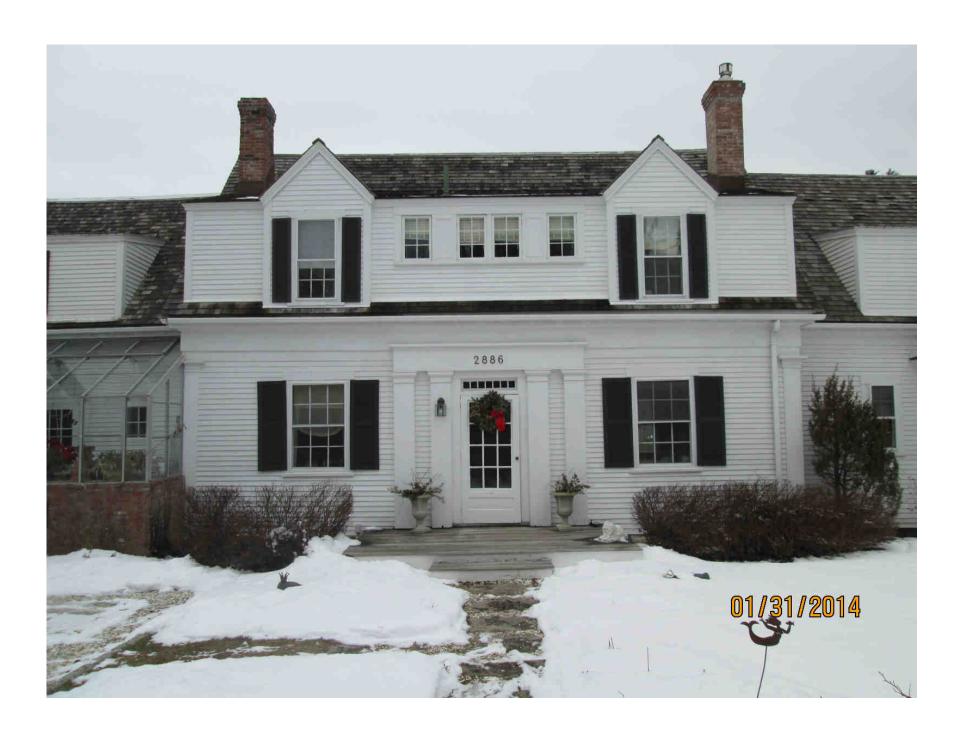

Construct exterior staircase at rear of house from the ground to the existing deck

Malfra, Todd & Ereni, 2886 Main Street, Barnstable, Map 279, Parcel 012/000, Laurence Mortimer House built built c.1849, contributing structure in the Old King's Highway Historic District

Demolish greenhouse on south west elevation

Malfra, Todd & Ereni, 2886 Main Street, Barnstable, Map 279, Parcel 012/000, Laurence Mortimer House built built c.1849, contributing structure in the Old King's Highway Historic District

Replace 20 windows on the front with wood windows to match existing; Replace front door with new wood door

Malfra, Todd & Ereni, 2886 Main Street, Barnstable, Map 279, Parcel 012/000, Laurence Mortimer House built built c.1849, contributing structure in the Old King's Highway Historic District

Construct farmer's porch on the front elevation in the footprint of the existing greenhouse

Commonwealth of Massachusetts c/e Global Monteilo Group, 2145 Iyannough Road, West Barnstable, Map 215, Parcel 027/001