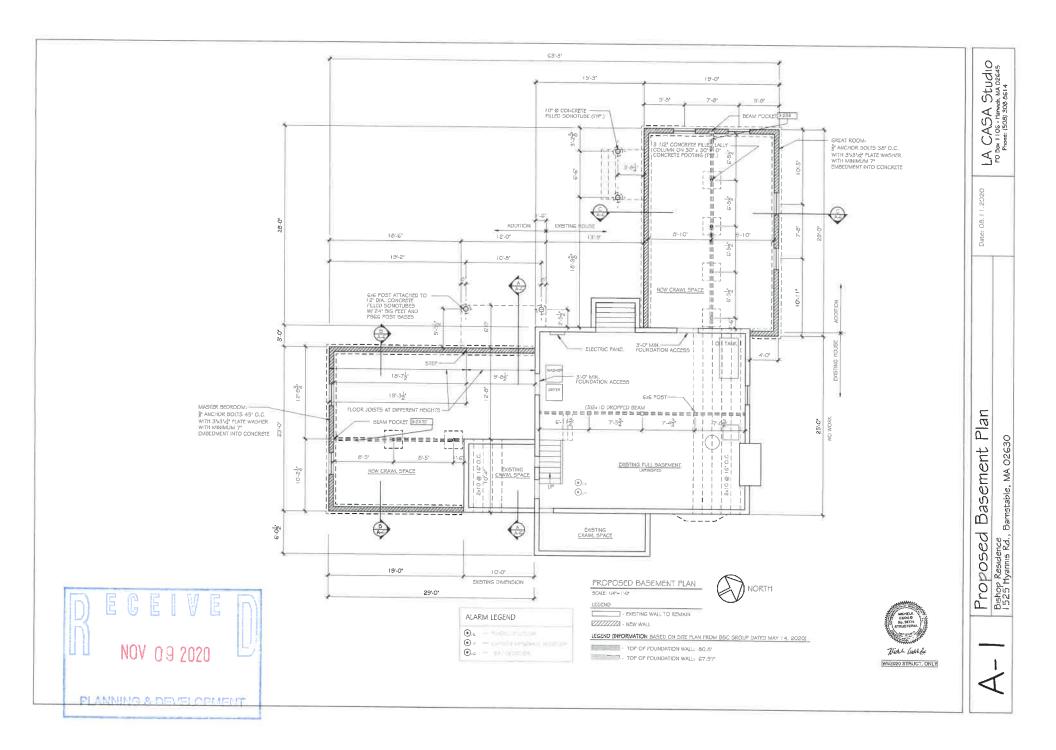

#### Bishop, Craig, 1525 Hyannis Road, Barnstable, Map 298, Parcel 007, built 1929

Construct addition at the west elevation including alterations to all elevations; West elevation – removal of several windows as well as the existing deck and fence to allow for the addition. Alterations include the removal of several windows as well as door and changes to the roof line