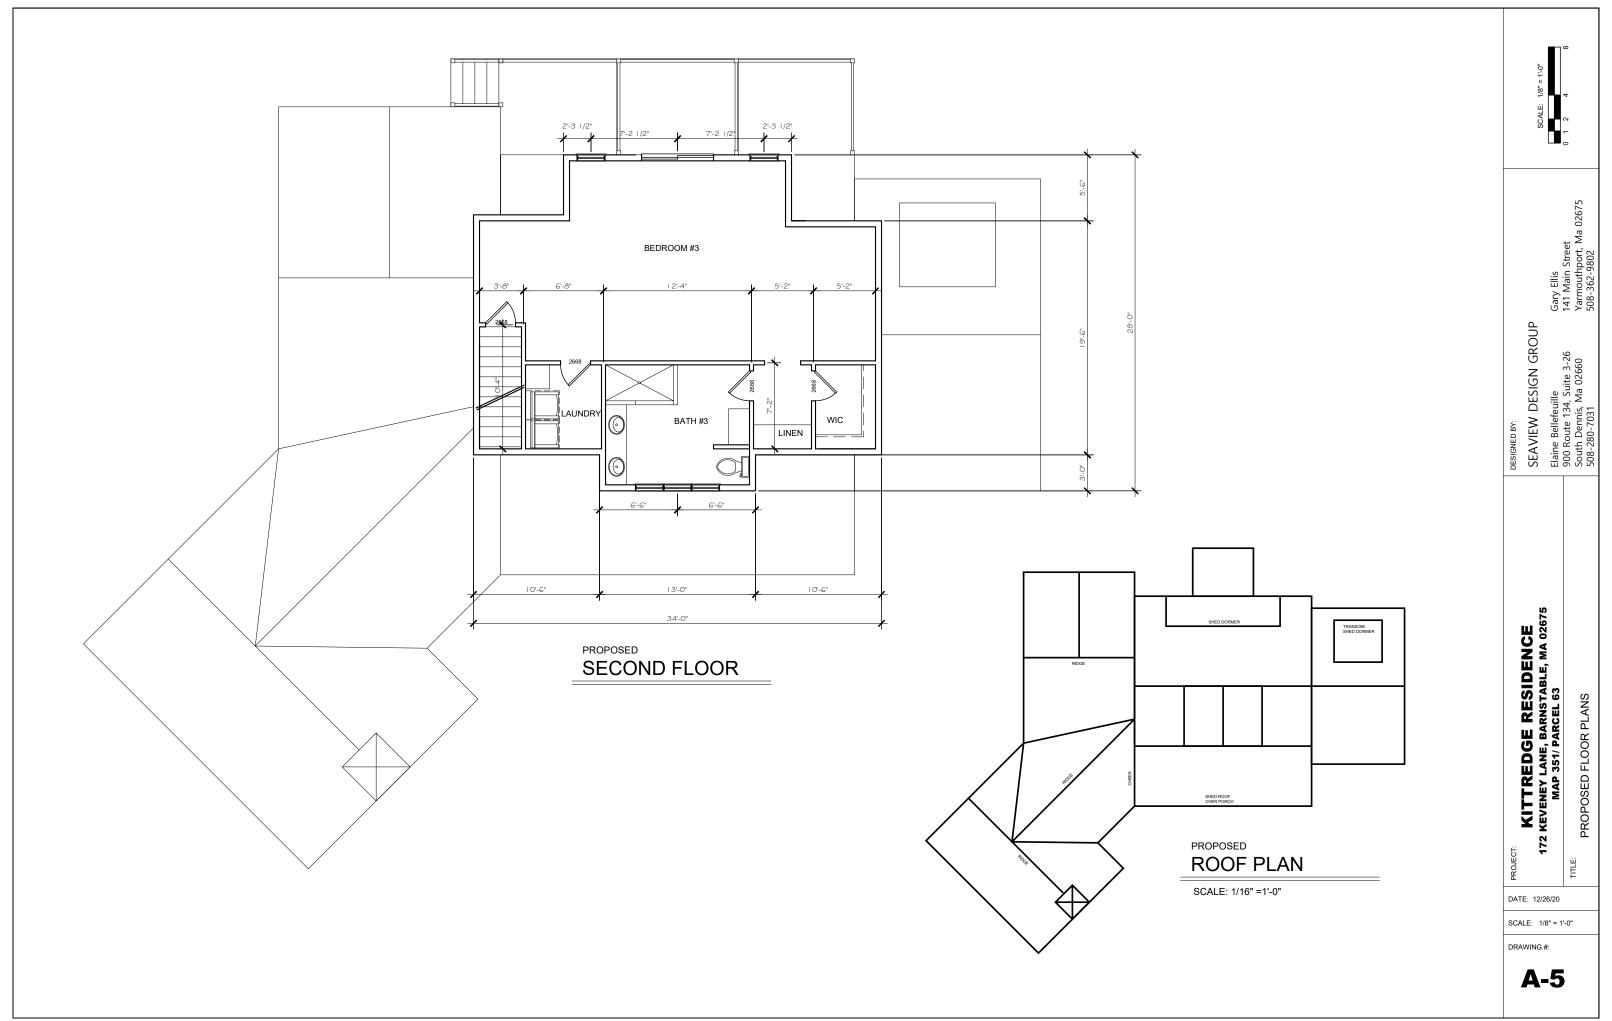

Install one new wall sign, internally illuminated (23.8 sqft) to replace existing Subway sign that is 23.95 sqft

Kittridge, Robert & Suzanne, 172 Keveney Lane, Barnstable, Map 351, Parcel 063, Vacant Land Construct a single family home including attached garage