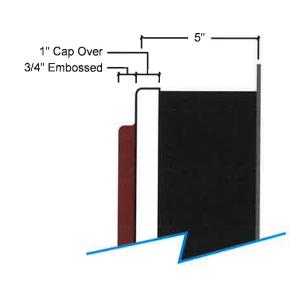

Install one new wall sign, internally illuminated (23.8 sqft) to replace existing Subway sign that is 23.95 sqft

Kittridge, Robert & Suzanne, 172 Keveney Lane, Barnstable, Map 351, Parcel 063, Vacant Land Construct a single family home including attached garage