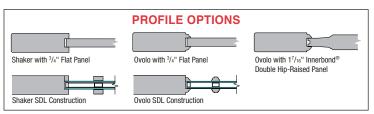

#### **OTHER OPTIONS**

Grids come in 5/8"

Custom grid configurations plus oriel & cottage sash options

Full and half size screens

Exterior Factory Applied Casing: Flat & 908 Brickmould, with or without sill nose