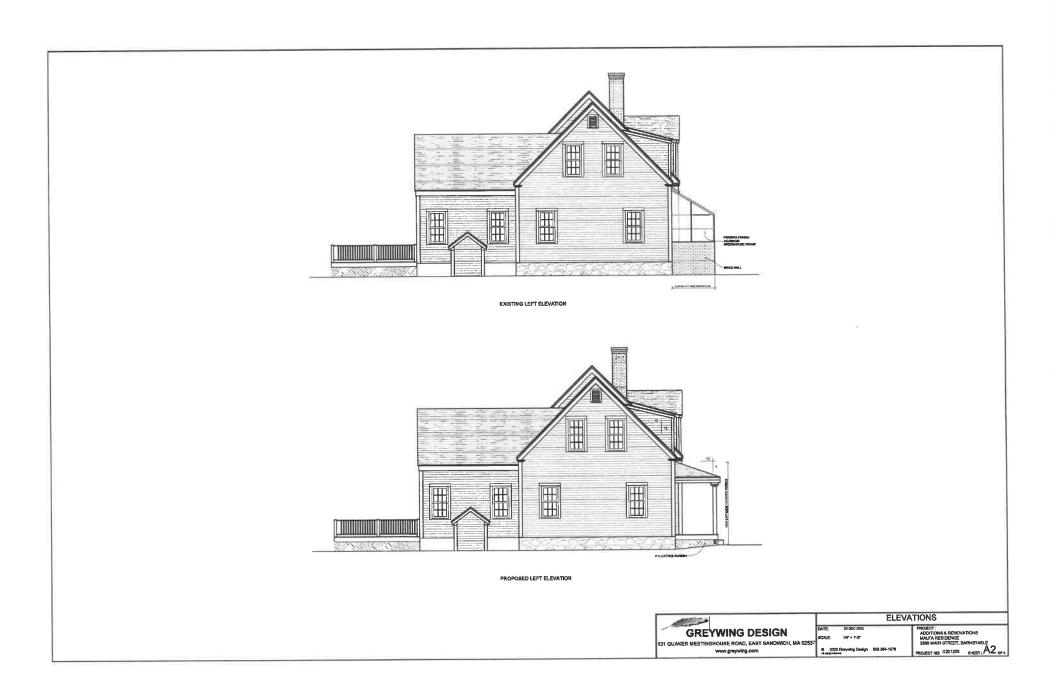

Construct exterior staircase at rear of house from the ground to the existing deck

Malfra, Todd & Ereni, 2886 Main Street, Barnstable, Map 279, Parcel 012/000, Laurence Mortimer House built built c.1849, contributing structure in the Old King's Highway Historic District

Demolish greenhouse on south west elevation

Malfra, Todd & Ereni, 2886 Main Street, Barnstable, Map 279, Parcel 012/000, Laurence Mortimer House built built c.1849, contributing structure in the Old King's Highway Historic District

Replace 20 windows on the front with wood windows to match existing; Replace front door with new wood door

Malfra, Todd & Ereni, 2886 Main Street, Barnstable, Map 279, Parcel 012/000, Laurence Mortimer House built built c.1849, contributing structure in the Old King's Highway Historic District

Construct farmer's porch on the front elevation in the footprint of the existing greenhouse

Commonwealth of Massachusetts c/e Global Monteilo Group, 2145 Iyannough Road, West Barnstable, Map 215, Parcel 027/001