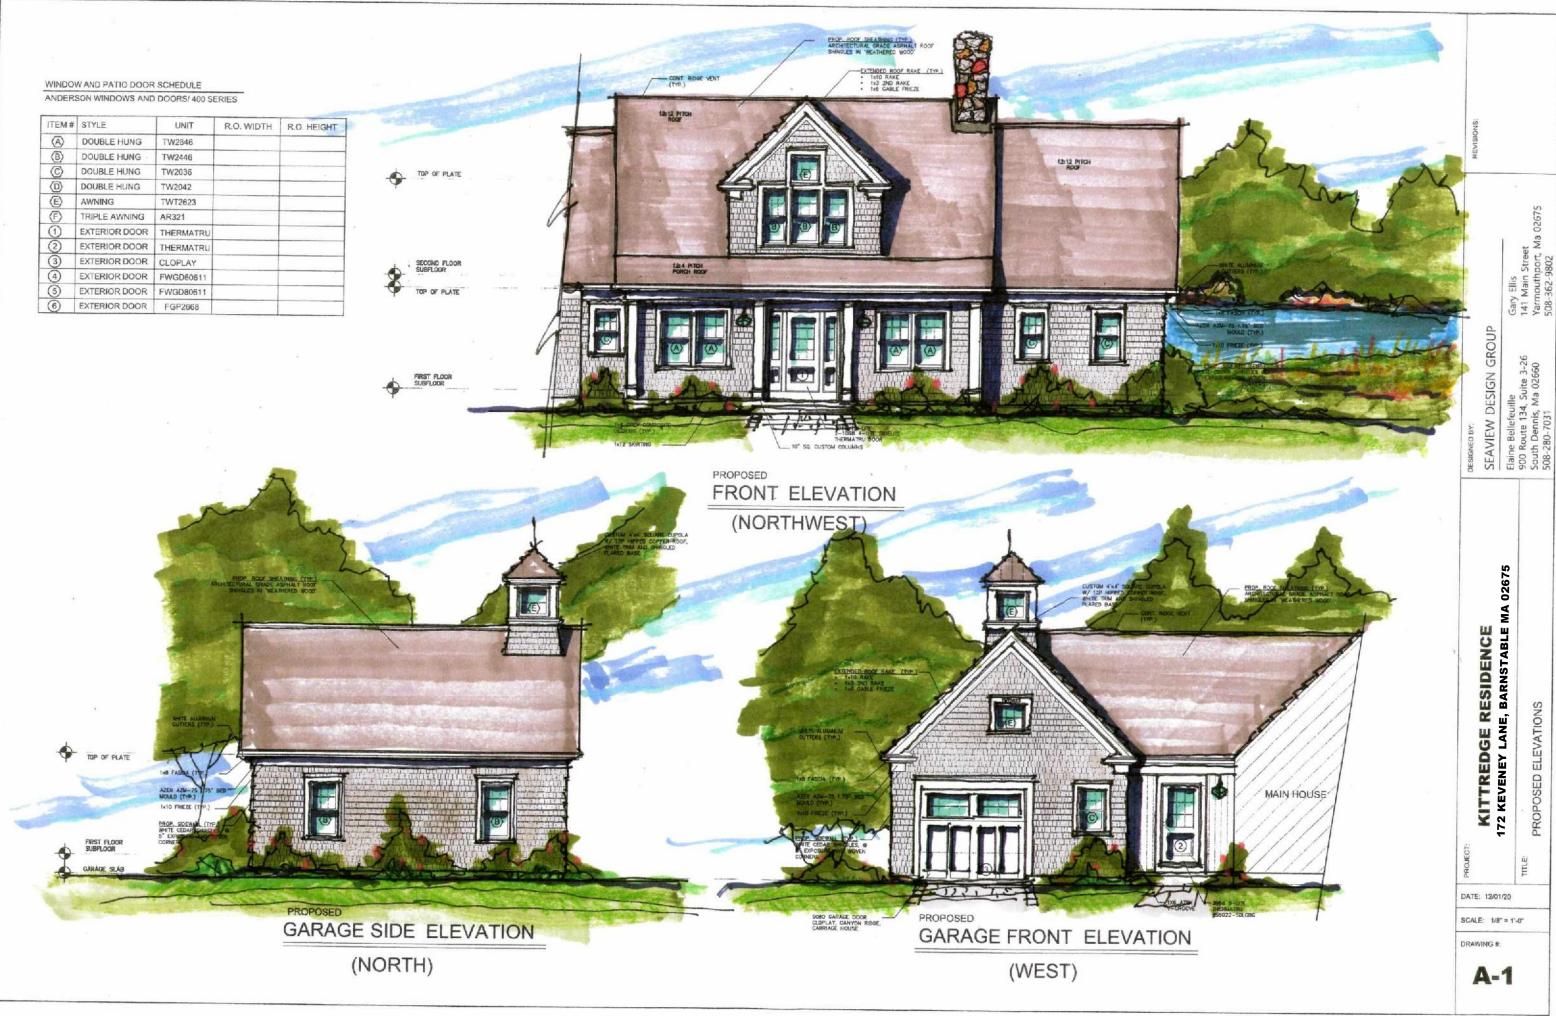

Install one new wall sign, internally illuminated (23.8 sqft) to replace existing Subway sign that is 23.95 sqft

Kittridge, Robert & Suzanne, 172 Keveney Lane, Barnstable, Map 351, Parcel 063, Vacant Land Construct a single family home including attached garage