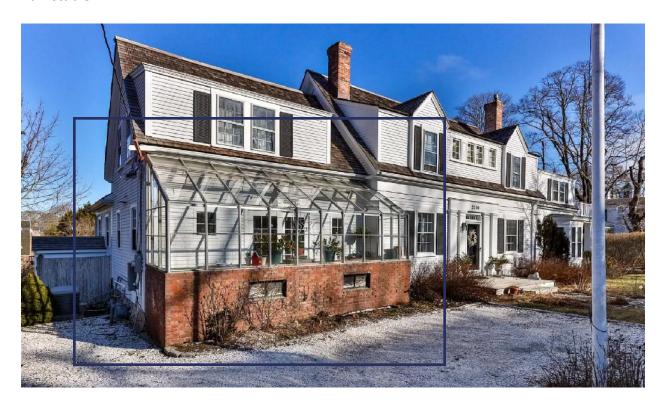

Construct exterior staircase at rear of house from the ground to the existing deck

Malfra, Todd & Ereni, 2886 Main Street, Barnstable, Map 279, Parcel 012/000, Laurence Mortimer House built built c.1849, contributing structure in the Old King's Highway Historic District

Demolish greenhouse on south west elevation

Malfra, Todd & Ereni, 2886 Main Street, Barnstable, Map 279, Parcel 012/000, Laurence Mortimer House built built c.1849, contributing structure in the Old King's Highway Historic District