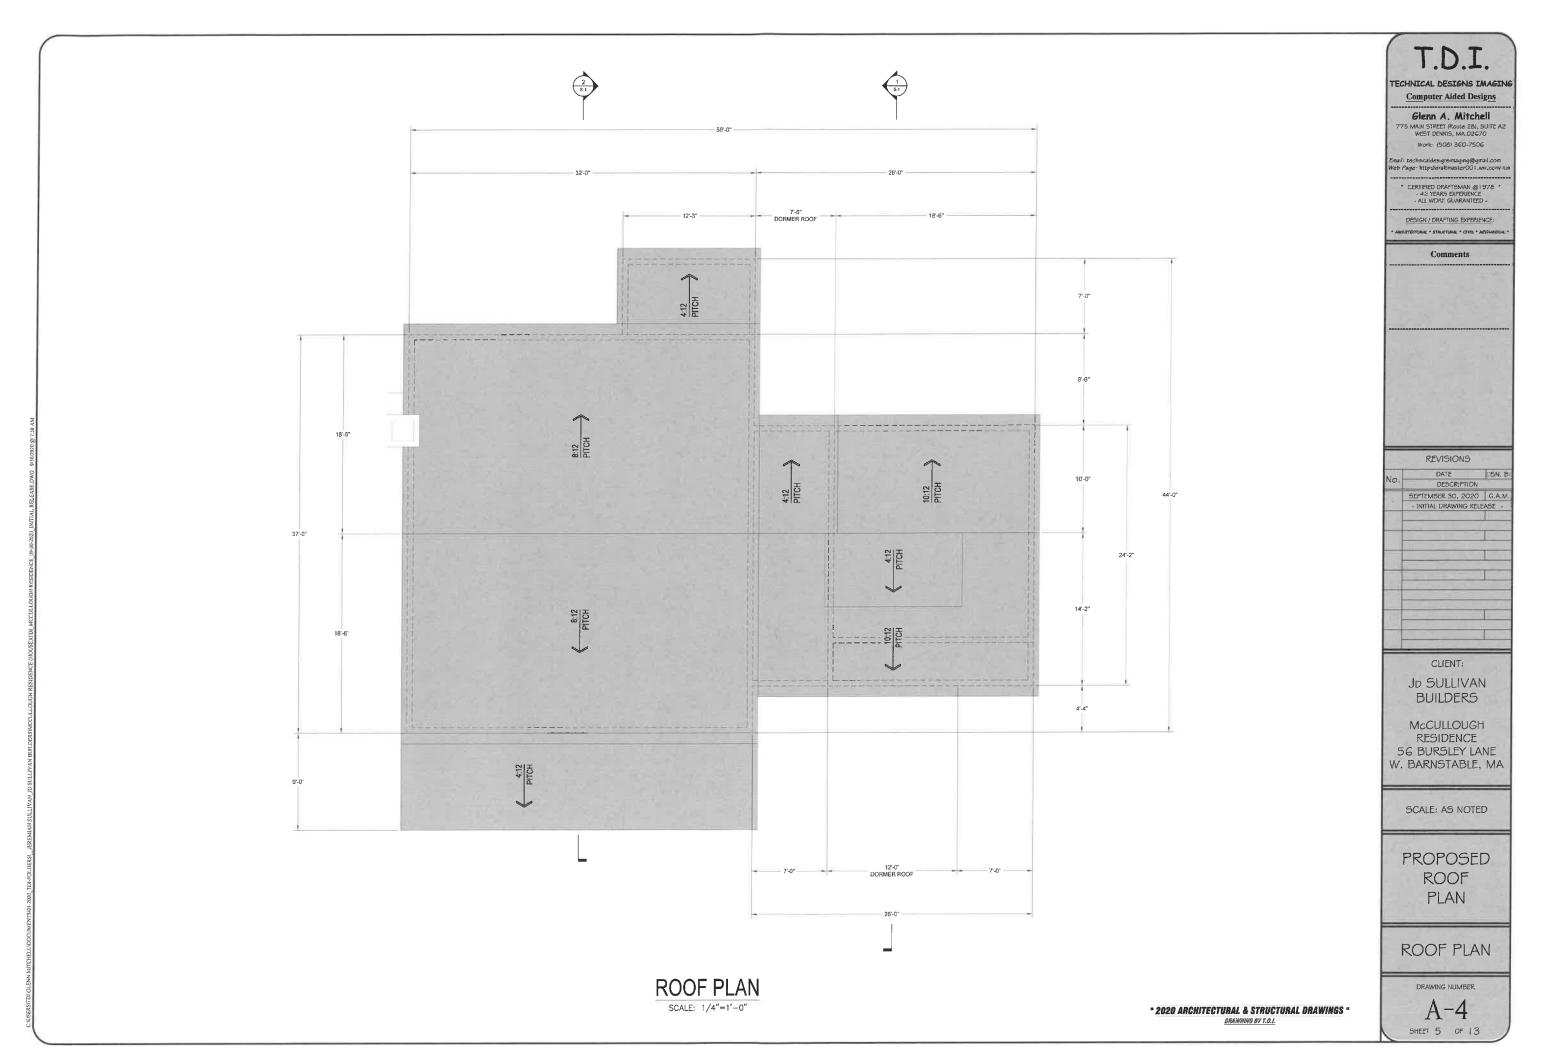

#### CONTINUED APPLICATIONS

McCullough, Rachael, 56 Bursley Path, West Barnstable, Map 110, Parcel 025/005, vacant land Construct new 2,300sqft single family home with attached 2-car garage

| 4. NEW HOUSE, ADDITION OR A COMMERCIAL BUILDING - CONTINUED                                                                                                                                                                                                                                                                                                                                  |
|----------------------------------------------------------------------------------------------------------------------------------------------------------------------------------------------------------------------------------------------------------------------------------------------------------------------------------------------------------------------------------------------|
| Plans shall include the following:                                                                                                                                                                                                                                                                                                                                                           |
| Name of applicant, street location, map and parcel.                                                                                                                                                                                                                                                                                                                                          |
| Name of Builder Designer, or architect; original signature of plan preparer and stamp; plan date, and all revision dates. ALL NEW HOUSE OR COMMERCIAL BUILDING PLANS MUST HAVE AN ORIGINAL SIGNATURE AND STAMP, IF ANY, BY A REGISTERED ARCHITECT, MEMBER OF AIBD, OR A LICENSED MASSACHUSETTS HOME IMPROVEMENT CONTRACTOR, UNLESS THIS REQUIREMENT IS WAIVED BY THE OKH DISTRICT COMMITTEE. |
| ☐ A written and bar drawn scale                                                                                                                                                                                                                                                                                                                                                              |
| Elevations of all (affected) sides of the building, with dimensions including height from the natural grade adjacent to the building to the top of the ridge; location and elevation of finished grade, roof pitch(s) dormer setbacks; trim style, window and door styles. Changes to existing buildings must be clouded on drawings.                                                        |
| Window schedule on plans.                                                                                                                                                                                                                                                                                                                                                                    |
| Landscaping plan, 5 copies drawn on a certified perimeter plan containing the following information:                                                                                                                                                                                                                                                                                         |
| <ul> <li>Name of applicant, street address, assessor's map and parcel number.</li> </ul>                                                                                                                                                                                                                                                                                                     |
| Name address and telephone number of the plan preparer, plan date, & dates of revisions                                                                                                                                                                                                                                                                                                      |
| The location of existing and proposed buildings and structures, and lot lines.                                                                                                                                                                                                                                                                                                               |
| Natural features of site (e.g. rock outcroppings, streams, wetlands, etc.).                                                                                                                                                                                                                                                                                                                  |
| ☐ Existing buffer areas to remain.                                                                                                                                                                                                                                                                                                                                                           |
| Location and species of trees outside of buffer areas greater than 12" caliper to be retained or removed.                                                                                                                                                                                                                                                                                    |
| The location, number, size and name of proposed new trees and plants.                                                                                                                                                                                                                                                                                                                        |
| ☐ Driveway, parking areas, walkways, and patios indicating materials to be used.                                                                                                                                                                                                                                                                                                             |
| Existing stone walls, and proposed walls including retaining walls for slope retention or septic systems. (for removal of stone walls, file Demolition Form).                                                                                                                                                                                                                                |
| ☐ All proposed exterior lighting and signs.                                                                                                                                                                                                                                                                                                                                                  |
| ☐ Sketch or photos of adjacent properties, (1 copy only)                                                                                                                                                                                                                                                                                                                                     |
| A sketch(s) to scale or photographs of nearby adjacent buildings, where present, along both sides of the street frontage, showing the proposed new house or commercial building in scale and in relationship to the existing buildings. Please discuss with staff if you do not think this is relevant to your application.                                                                  |
| ☐ Photographs of all sides of existing buildings to remain, or being added to .                                                                                                                                                                                                                                                                                                              |
| Please complete the following:                                                                                                                                                                                                                                                                                                                                                               |
|                                                                                                                                                                                                                                                                                                                                                                                              |
| Existing building, foot print:  Building 1 sq. ft. Building 2                                                                                                                                                                                                                                                                                                                                |
| Existing Building, gross floor area, including area of finished basement:                                                                                                                                                                                                                                                                                                                    |
| Building 1 sq. ft. Building 2                                                                                                                                                                                                                                                                                                                                                                |
| New building or addition, foot print:                                                                                                                                                                                                                                                                                                                                                        |
| Building 1 9766 sq. ft. Building 2                                                                                                                                                                                                                                                                                                                                                           |
| New Building or addition, gross floor area, including area of finished basement:  Building 1                                                                                                                                                                                                                                                                                                 |
| o sq. it. Dunting &                                                                                                                                                                                                                                                                                                                                                                          |