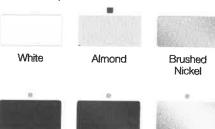

ing "claws" that engage simply by turning the knob

Grids come in 5/8" and 1" sizes

#### OTHER OPTIONS MAJESTY

Grids come in 3/4" or 1" for GBG and 7/8" or 1-1/4" for SDL

Foot bolt (Gliding)

Bronze sill

#### **OTHER OPTIONS VINYL & MAJESTY**

Custom grid configuration available

Double-active doors require two screens

Seacoast Hardware option for corrosion resistance; available in white or almond color-matched powder coat finish handle and includes Stainless Steel:

- Panel and screen rollers and roller track cover
- Fasteners, latch mechanism, offset keeper

# Majesty & Vinyl

#### **ENERGY STAR GLASS**





◆ ThermaLock ■ ThermaLock 3X HPTG

■ ThermaGuard

#### SCREEN | FRAME



Aluminum

#### SCREEN | MESH



GRID | TYPE







GRID | STYLE



#### **COLORS | HARDWARE**

Applied



Black Oil Rubbed Brasstone Bronze

See Page 11 for Interior/ Exterior color options.

■ Virryl Patio Doors Only Majesty Wood Patio Doors Only

# **PATIO DOOR** Vinyl



#### **INSTALLATION OPTIONS**

Standard 4-9/16" jamb depth; 6-9/16" extension jambs available

610 size available for 82" height, size 6668 meets 32" clear opening needs

2, 3, and 4 lite design options



Along with standard sizes, Harvey vinyl patio doors can be custom-built to fit virtually any opening, so you get the look you want with the performance you expect.

Solidly constructed and reinforced with heavy-duty aluminum for added durability, they include welded sash corners to provide maximum strength, while multi-chambered frame extrusions further increase their stability and thermal efficiency.

#### **Stocked Pa