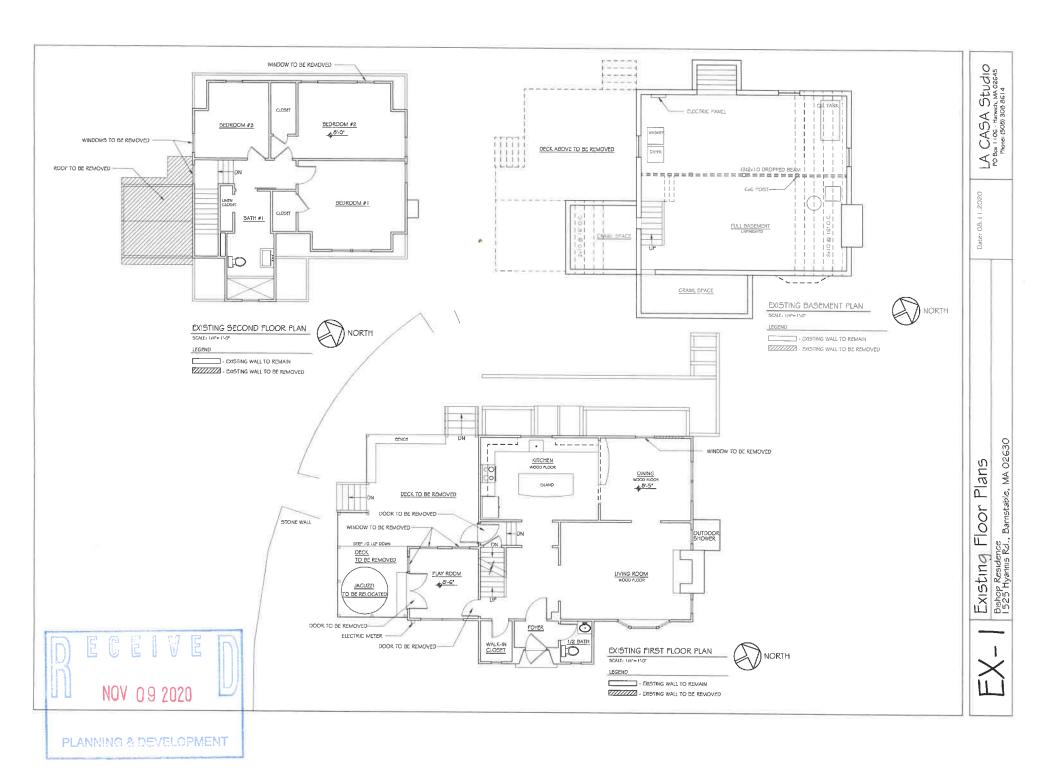

#### Bishop, Craig, 1525 Hyannis Road, Barnstable, Map 298, Parcel 007, built 1929

Construct addition at the west elevation including alterations to all elevations; West elevation – removal of several windows as well as the existing deck and fence to allow for the addition. Alterations include the removal of several windows as well as door and changes to the roof line