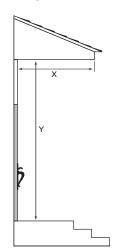

| 4. NEW HOUSE, ADDITION OR A COMMERCIAL BUILDING - CONTINUED                                                                                                                                                                                                                                                                                                                                  |
|----------------------------------------------------------------------------------------------------------------------------------------------------------------------------------------------------------------------------------------------------------------------------------------------------------------------------------------------------------------------------------------------|
| Plans shall include the following:                                                                                                                                                                                                                                                                                                                                                           |
| Name of applicant, street location, map and parcel.                                                                                                                                                                                                                                                                                                                                          |
| Name of Builder Designer, or architect; original signature of plan preparer and stamp; plan date, and all revision dates. ALL NEW HOUSE OR COMMERCIAL BUILDING PLANS MUST HAVE AN ORIGINAL SIGNATURE AND STAMP, IF ANY, BY A REGISTERED ARCHITECT, MEMBER OF AIBD, OR A LICENSED MASSACHUSETTS HOME IMPROVEMENT CONTRACTOR, UNLESS THIS REQUIREMENT IS WAIVED BY THE OKH DISTRICT COMMITTEE. |
| ☐ A written and bar drawn scale                                                                                                                                                                                                                                                                                                                                                              |
| Elevations of all (affected) sides of the building, with dimensions including height from the natural grade adjacent to the building to the top of the ridge; location and elevation of finished grade, roof pitch(s) dormer setbacks; trim style, window and door styles. Changes to existing buildings must be clouded on drawings.                                                        |
| Window schedule on plans.                                                                                                                                                                                                                                                                                                                                                                    |
| Landscaping plan, 5 copies drawn on a certified perimeter plan containing the following information:                                                                                                                                                                                                                                                                                         |
| <ul> <li>Name of applicant, street address, assessor's map and parcel number.</li> </ul>                                                                                                                                                                                                                                                                                                     |
| Name address and telephone number of the plan preparer, plan date, & dates of revisions                                                                                                                                                                                                                                                                                                      |
| The location of existing and proposed buildings and structures, and lot lines.                                                                                                                                                                                                                                                                                                               |
| Natural features of site (e.g. rock outcroppings, streams, wetlands, etc.).                                                                                                                                                                                                                                                                                                                  |
| ☐ Existing buffer areas to remain.                                                                                                                                                                                                                                                                                                                                                           |
| Location and species of trees outside of buffer areas greater than 12" caliper to be retained or removed.                                                                                                                                                                                                                                                                                    |
| The location, number, size and name of proposed new trees and plants.                                                                                                                                                                                                                                                                                                                        |
| ☐ Driveway, parking areas, walkways, and patios indicating materials to be used.                                                                                                                                                                                                                                                                                                             |
| Existing stone walls, and proposed walls including retaining walls for slope retention or septic systems. (for removal of stone walls, file Demolition Form).                                                                                                                                                                                                                                |
| ☐ All proposed exterior lighting and signs.                                                                                                                                                                                                                                                                                                                                                  |
| ☐ Sketch or photos of adjacent properties, (1 copy only)                                                                                                                                                                                                                                                                                                                                     |
| A sketch(s) to scale or photographs of nearby adjacent buildings, where present, along both sides of the street frontage, showing the proposed new house or commercial building in scale and in relationship to the existing buildings. Please discuss with staff if you do not think this is relevant to your application.                                                                  |
| ☐ Photographs of all sides of existing buildings to remain, or being added to .                                                                                                                                                                                                                                                                                                              |
| Please complete the following:                                                                                                                                                                                                                                                                                                                                                               |
|                                                                                                                                                                                                                                                                                                                                                                                              |
| Existing building, foot print:  Building 1 sq. ft. Building 2                                                                                                                                                                                                                                                                                                                                |
| Existing Building, gross floor area, including area of finished basement:                                                                                                                                                                                                                                                                                                                    |
| Building 1 sq. ft. Building 2                                                                                                                                                                                                                                                                                                                                                                |
| New building or addition, foot print:                                                                                                                                                                                                                                                                                                                                                        |
| Building 1 9766 sq. ft. Building 2                                                                                                                                                                                                                                                                                                                                                           |
| New Building or addition, gross floor area, including area of finished basement:  Building 1                                                                                                                                                                                                                                                                                                 |
| o sq. it. Dunting &                                                                                                                                                                                                                                                                                                                                                                          |