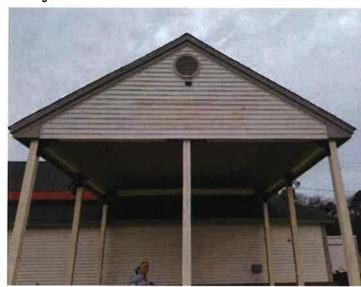

Install one new wall sign, internally illuminated (23.8 sqft) to replace existing Subway sign that is 23.95 sqft

Kittridge, Robert & Suzanne, 172 Keveney Lane, Barnstable, Map 351, Parcel 063, Vacant Land Construct a single family home including attached garage