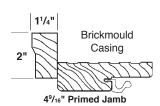

# WGN Composite casing wood grain

- A) Brickmould
- B) Brickmould w/nail fin
- C) Brickmould w/j-channel
- D) 3-1/2" flat no j
- E) 3-1/2" flat w/j-channel

# WCP Composite casing white vinyl clad

- F) Brickmould
- G) Brickmould w/nail fin
- H) Brickmould w/j-channel
- 1) 3-1/2" flat no j
- J) 3-1/2" flat w/j-channel

#### **Prime finger-joint (PFJ)**

- K) Brickmould
- L) 3-1/2" flat (5/4 x 4)

Clear wood casing

M) Clear Pine brickmould

See previous page for information about our composite casing