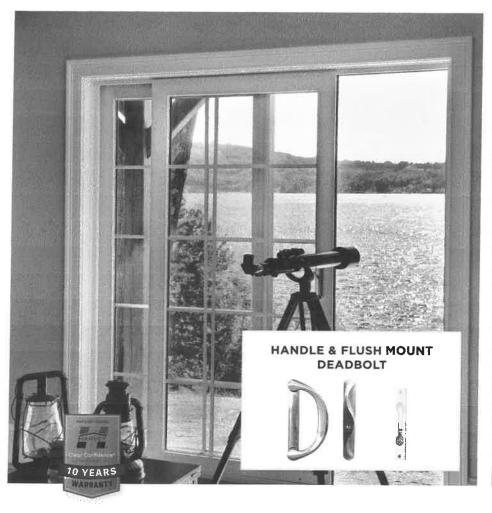

#### **OPTIONS**

Painted finishes available (blinds remain White)

Non-keyed handle set and flushmount deadbolt included

610 heights available; Custom sizes available

#### **Stocked Patio Doors:**

- White only and 6068 Energy Star rated tempered glass
- OX or XO; X = Operating Panel; O = Fixed Panel (viewed from exterior)
- Non-keyed handle set and flushmount deadbolt included

#### **Features**

Energy Star glazing option available

Integral fin frame and screen track

Flushmount deadbolt standard on operating panels

Standard non-keyed hardware included, keylock option available

Blinds Between Glass option