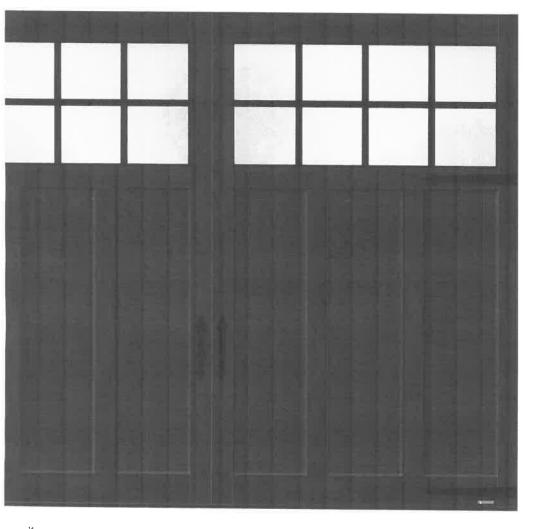

| 0.29 | 0.50                         |     |    |  |
| Clear                                 | 0.47 | 0,61                                   | 0,64 | 0,47                                     | 0.54 | 0,57                         |     |    |  |

Chart represents thermal values for replacement/Integral J frame windows with Krypton or Argon gas fill for most glass packages. Gas fill not available with clear glass. U-factor in accordance with NFRC-100 and based on whole window values. Performance values shown are for "Single Strength" glass, unless otherwise noted. Performance with "Double Strength" glass, different reinforcement levels, may vary. Performance with 1" grids may vary. Select glass types shown — others are available subject to special inquiry.





# A bit more technical...





#### ARCH OVERLAY1

Clear Panoramic without grids

8 lites Panoramic

**DECORATIVE HARDWARE<sup>3</sup>** 

Handmade wrought Iron texture

#### Available for Princeton and Eastman

Always installed in the top section and only available with Panoramic windows or without windows





Without windows



Door knockers



Dark Sand

PANEL COLORS

Ice White

Standard



Desert Sand

Moka Brown







Iron Ore Walnut

Visit garaga.com/gentek to see Gentek's equivalent aluminum capping

Claystone

#### Slightly bumpy texture



Arch Overlay is not available in Chocolate Walnut and Iron Ore Walnut 2"Without windows" option is not available for Princeton

<sup>3</sup>Available for Princeton and Eastman

<sup>4</sup>Visit garaga.com/premiumcolors to learn more about Garaga's Premium Colors

####