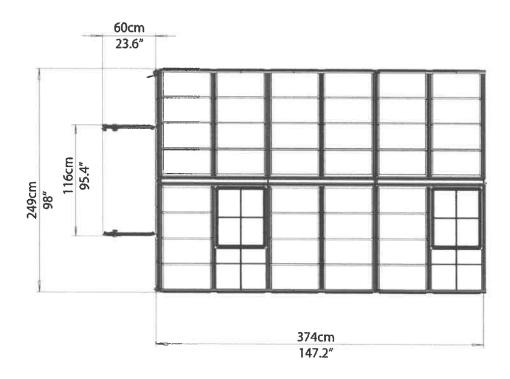

#### **APPLICATIONS**

Hynes, Lisa, 26 Carlson Lane, West Barnstable, Map 133, Parcel 062,

Install an 8x8 greenhouse behind the house

Hibben, Gretchen & Edward, 9 Sheperds Way, Barnstable, Map 259, Parcel 010/004, built 2008