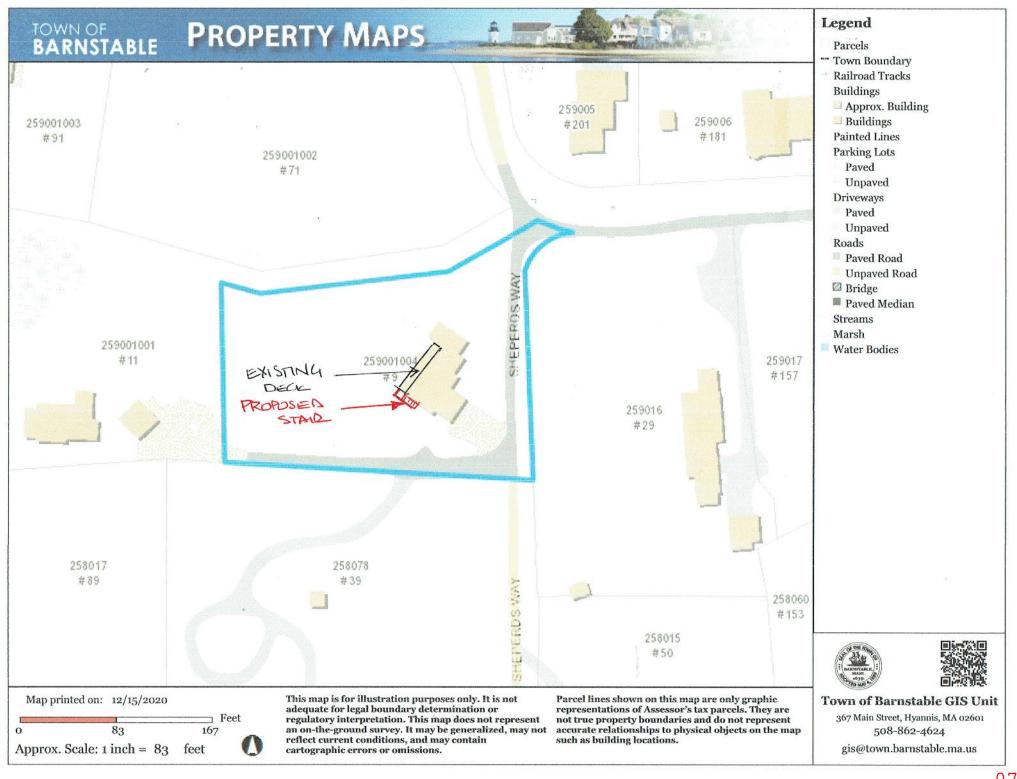

#### **APPLICATIONS**

Hynes, Lisa, 26 Carlson Lane, West Barnstable, Map 133, Parcel 062,

Install an 8x8 greenhouse behind the house

Hibben, Gretchen & Edward, 9 Sheperds Way, Barnstable, Map 259, Parcel 010/004, built 2008

Construct exterior staircase at rear of house from the ground to the existing deck

Malfra, Todd & Ereni, 2886 Main Street, Barnstable, Map 279, Parcel 012/000, Laurence Mortimer House built built c.1849, contributing structure in the Old King's Highway Historic District