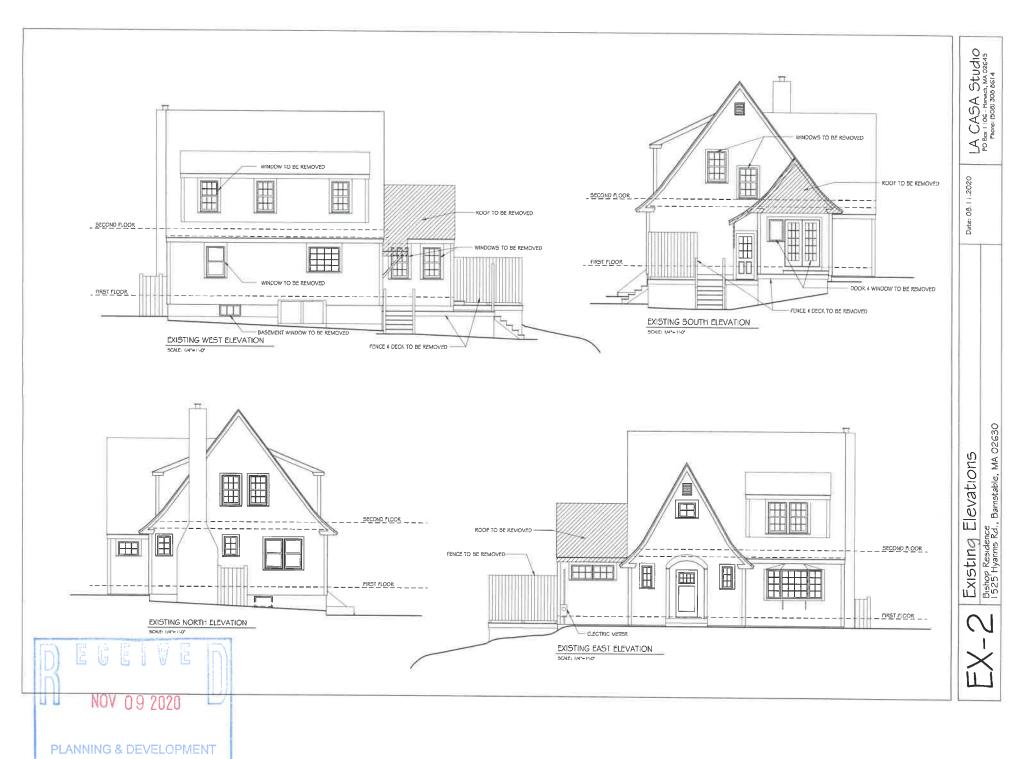

#### Bishop, Craig, 1525 Hyannis Road, Barnstable, Map 298, Parcel 007, built 1929

Construct addition at the west elevation including alterations to all elevations; West elevation – removal of several windows as well as the existing deck and fence to allow for the addition. Alterations include the removal of several windows as well as door and changes to the roof line