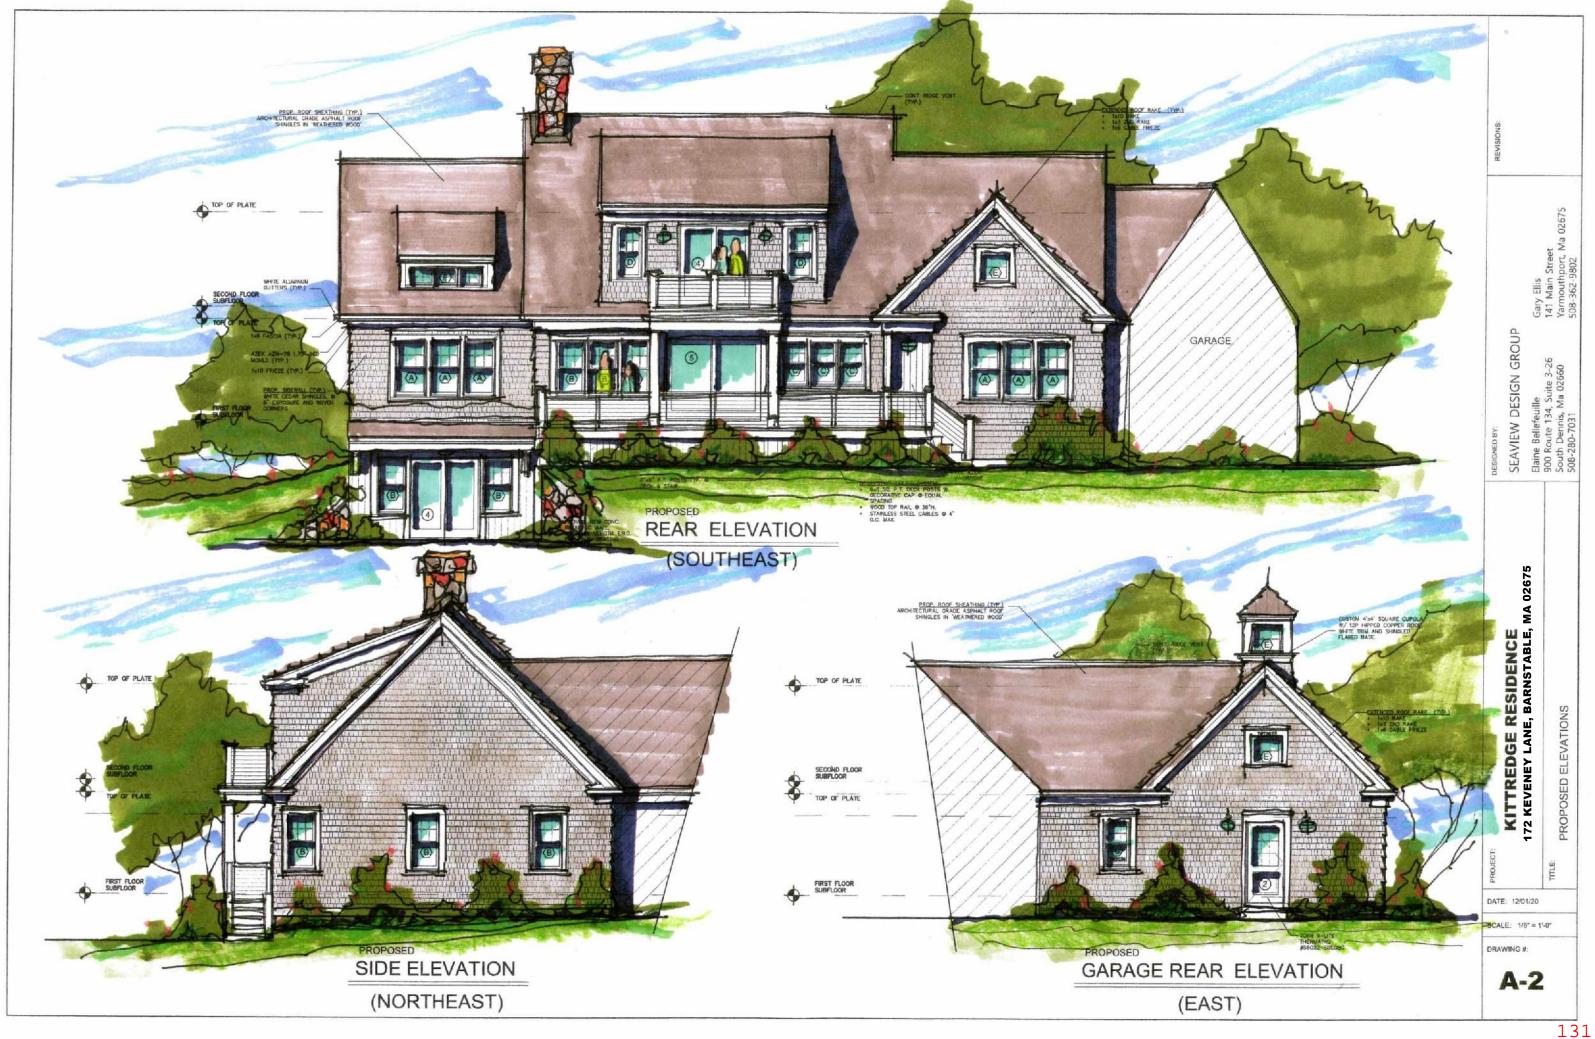

Install one new wall sign, internally illuminated (23.8 sqft) to replace existing Subway sign that is 23.95 sqft

Kittridge, Robert & Suzanne, 172 Keveney Lane, Barnstable, Map 351, Parcel 063, Vacant Land Construct a single family home including attached garage