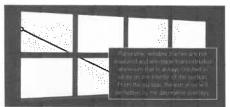

#### Bishop, Craig, 1525 Hyannis Road, Barnstable, Map 298, Parcel 007, built 1929

Construct addition at the west elevation including alterations to all elevations; West elevation – removal of several windows as well as the existing deck and fence to allow for the addition. Alterations include the removal of several windows as well as door and changes to the roof line