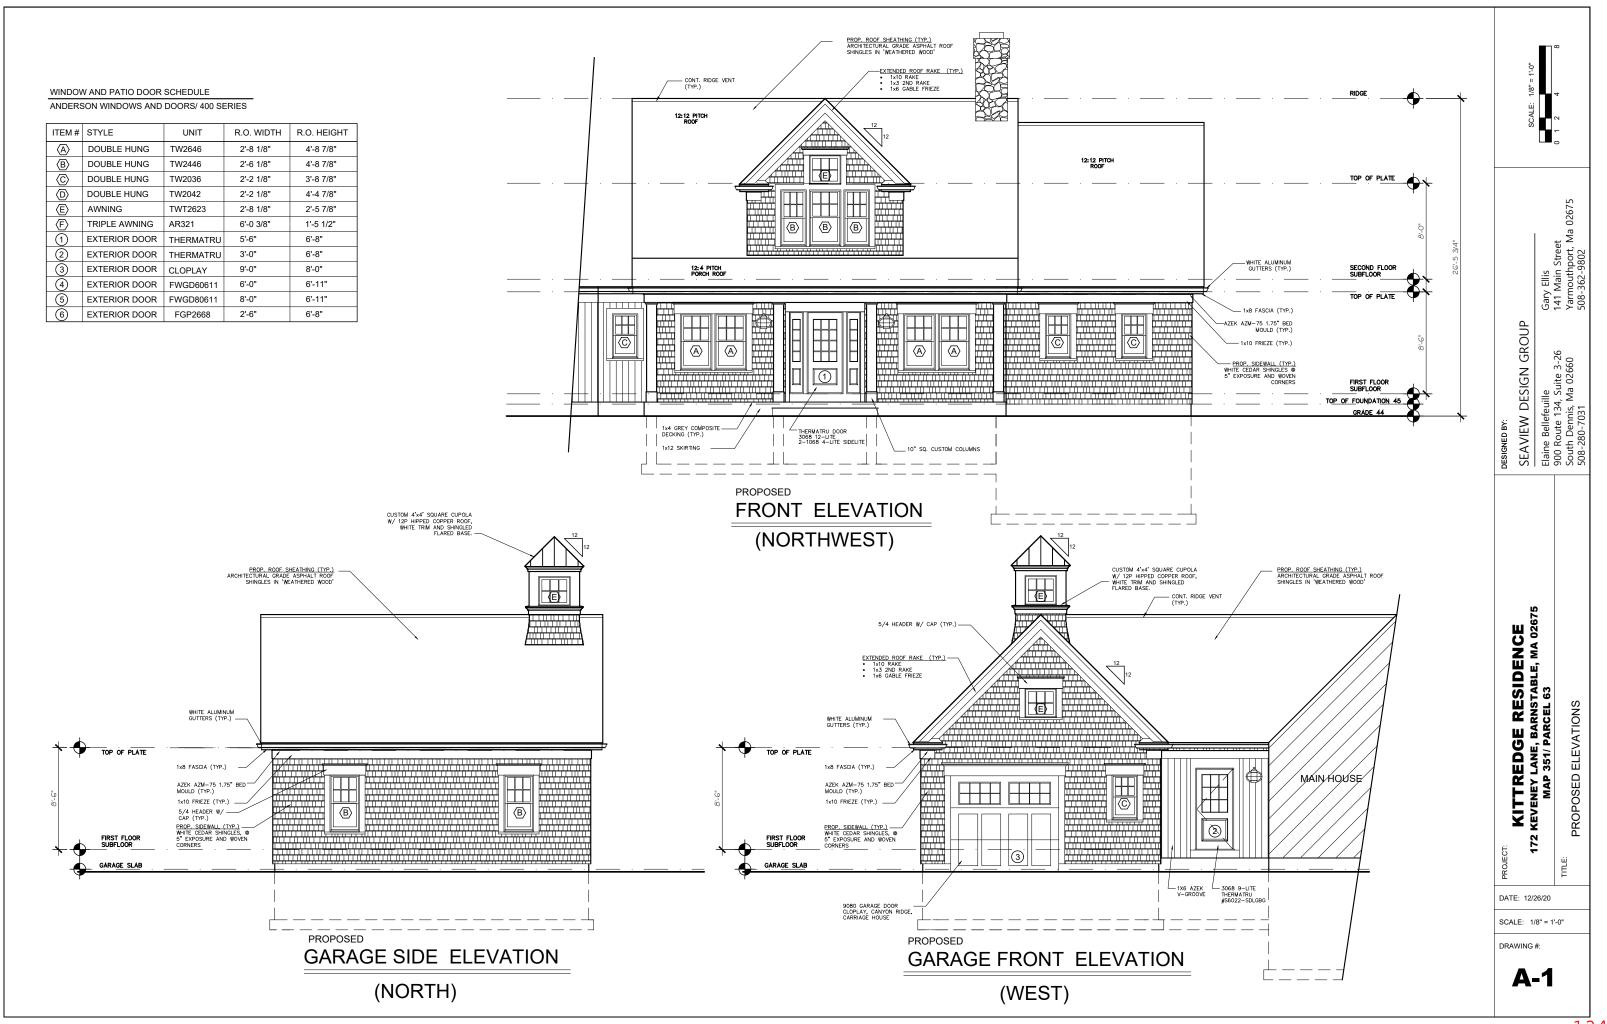

Install one new wall sign, internally illuminated (23.8 sqft) to replace existing Subway sign that is 23.95 sqft

Kittridge, Robert & Suzanne, 172 Keveney Lane, Barnstable, Map 351, Parcel 063, Vacant Land Construct a single family home including attached garage