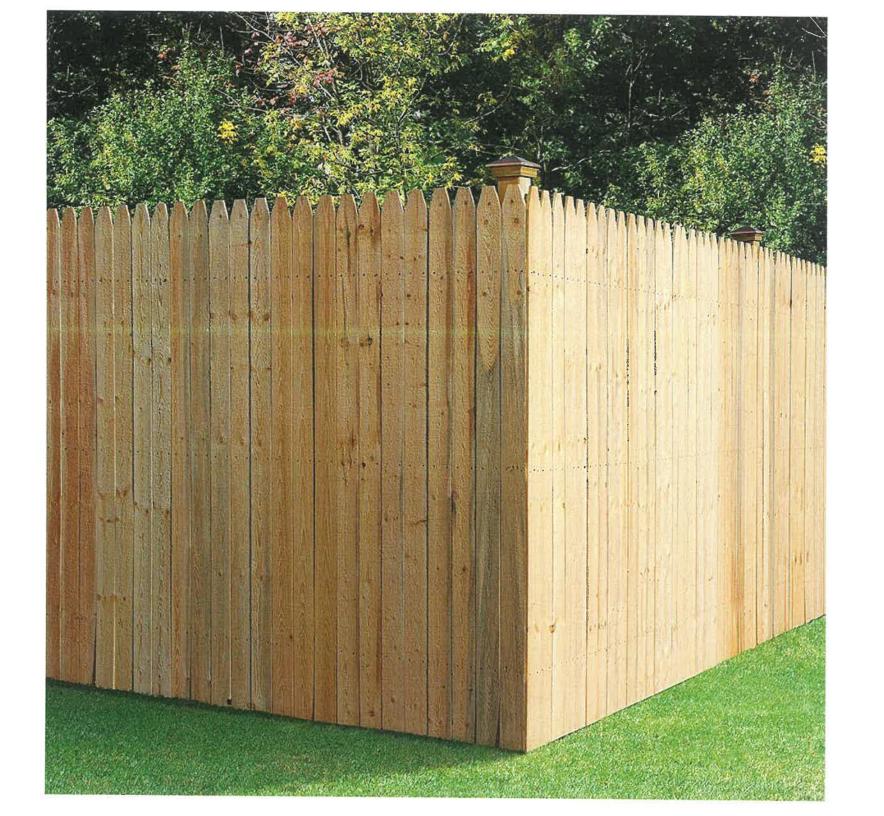

#### Tavano, Nicholas & Salmon, Ashley, 17 Iris Lane, Barnstable, Map 334, Parcel 050, built 2000

Install a 16'X32' in-ground swimming pool with a 6' stockade fence along the front and a 5' black aluminum fence around the pool