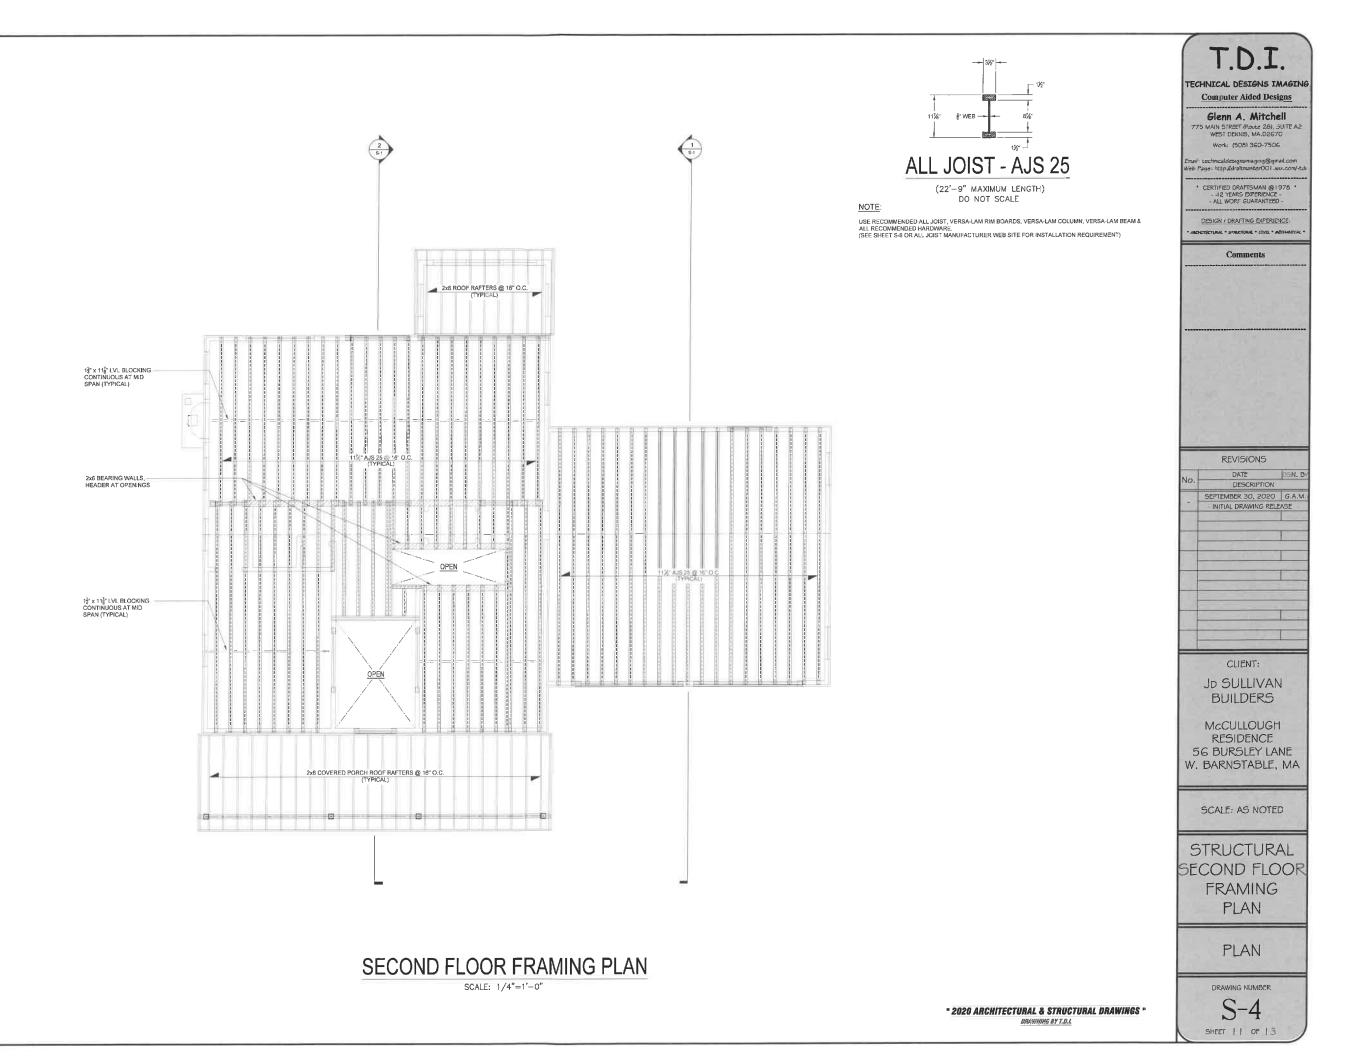

DEN. BY

professional is submitted to the code official for provi-5.4 The AUS<sup>3</sup> joists are manufactured by Boise Cascad Wood Products, L.L.C. at their plant in SI. Jacques, New Burnswich, Canada under an approved quality control program with inspections by APA — The Engineered Wood Association (AA-649).

-spiring years.

AUS' Joists in Commercial Projects: The 18' and despore depth AUS' plate are intended for commercial projects with heavier design leads and longer spans. All commercial projects ublished, AUS' picts shell have an engineer or artifished of record.