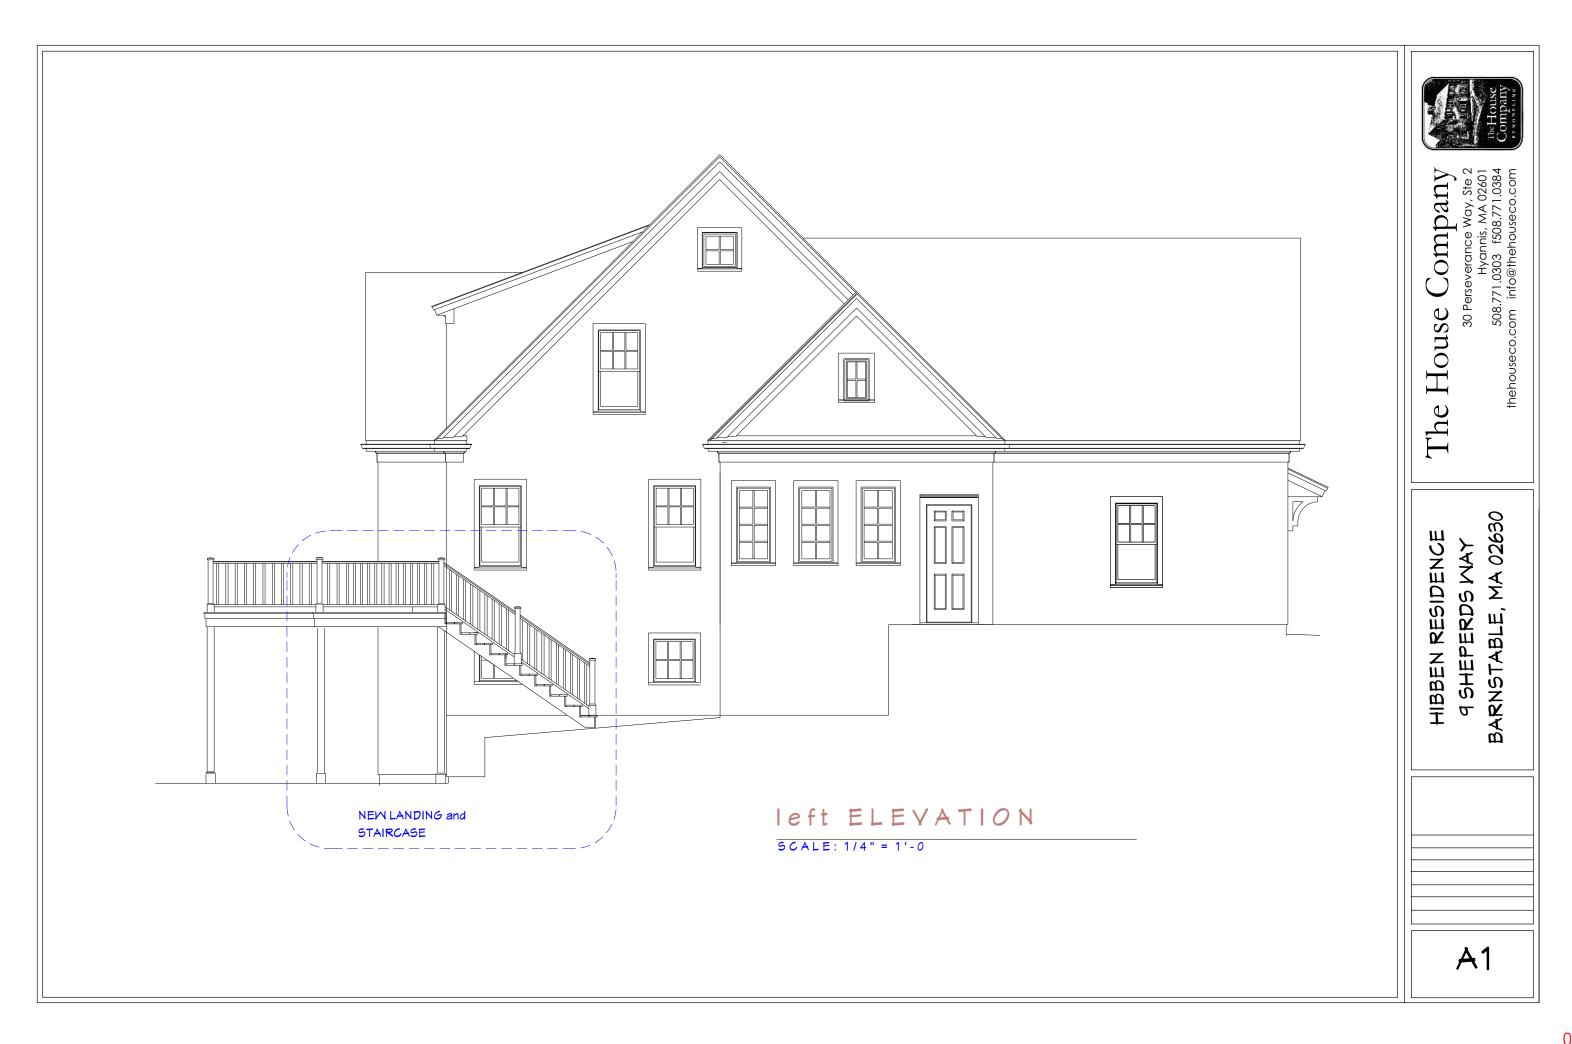

#### **APPLICATIONS**

Hynes, Lisa, 26 Carlson Lane, West Barnstable, Map 133, Parcel 062,

Install an 8x8 greenhouse behind the house

Hibben, Gretchen & Edward, 9 Sheperds Way, Barnstable, Map 259, Parcel 010/004, built 2008

Construct exterior staircase at rear of house from the ground to the existing deck

Malfra, Todd & Ereni, 2886 Main Street, Barnstable, Map 279, Parcel 012/000, Laurence Mortimer House built built c.1849, contributing structure in the Old King's Highway Historic District