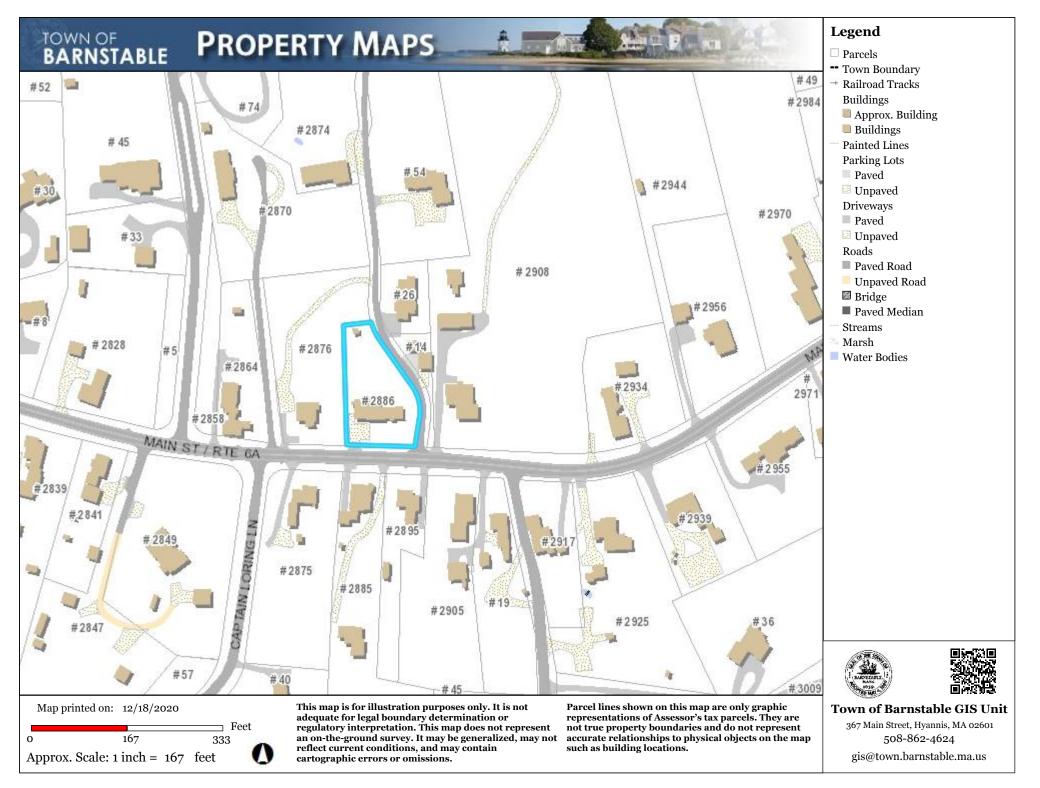

Construct exterior staircase at rear of house from the ground to the existing deck

Malfra, Todd & Ereni, 2886 Main Street, Barnstable, Map 279, Parcel 012/000, Laurence Mortimer House built built c.1849, contributing structure in the Old King's Highway Historic District

Demolish greenhouse on south west elevation

Malfra, Todd & Ereni, 2886 Main Street, Barnstable, Map 279, Parcel 012/000, Laurence Mortimer House built built c.1849, contributing structure in the Old King's Highway Historic District