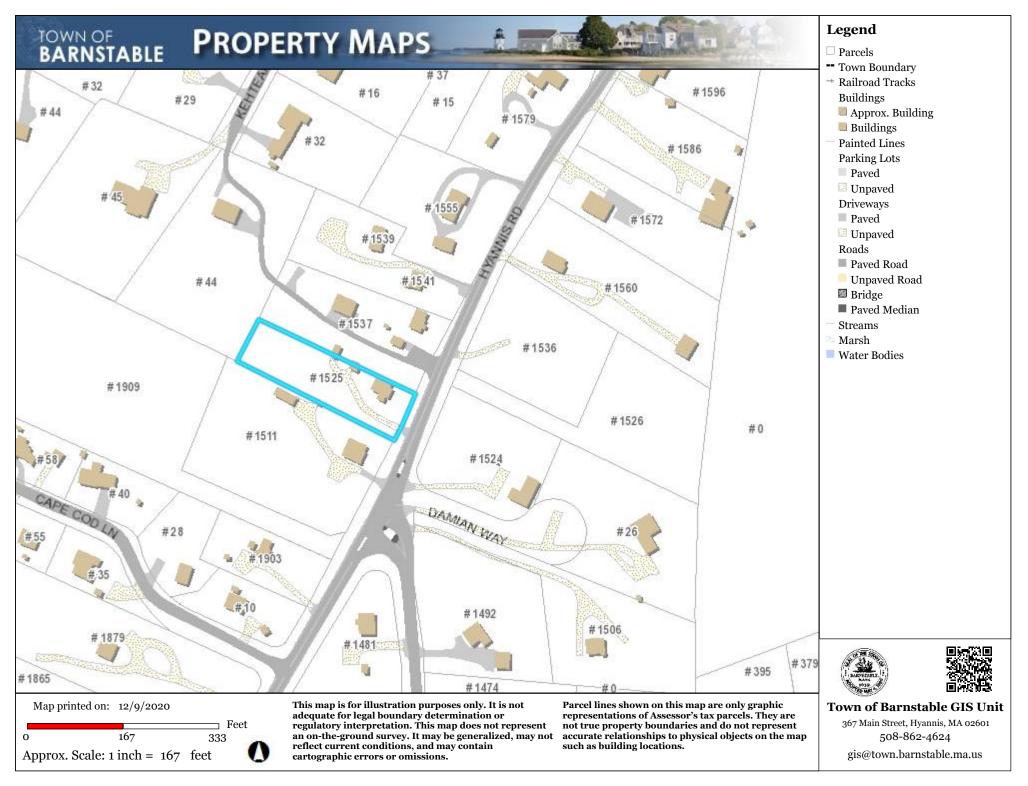

#### Bishop, Craig, 1525 Hyannis Road, Barnstable, Map 298, Parcel 007, built 1929

Construct addition at the west elevation including alterations to all elevations; West elevation – removal of several windows as well as the existing deck and fence to allow for the addition. Alterations include the removal of several windows as well as door and changes to the roof line