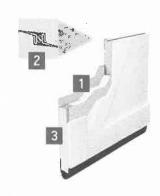

#### **GARAGA CONSTRUCTION** MAKES ALL THE DIFFERENCE

3 layers, polyurethane insulation

- 1 Polyurethane insulation acts as a thermal break to prevent transfer
- 2 InterLok™ joints block air infiltration for superior thermal insulation
- 3 Wood end blocks are one of the most effective thermal breaks

To save energy, all components of a garage door must be taken into consideration (joints between sections, weatherstripping, end blocks, etc.) and not just its thermal resistance R-value as that only refers to the construction of the sections.