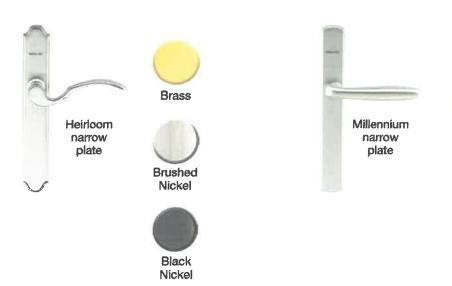

#### Hardware

#### **Knobs and Levers**

#### **Finishes**

Lifetime **Bright Brass** Bright Brass (505)

Oil Rubbed Bronze\* (613)

(605)

Satin Nickel (619)

**Antique Brass** (609)

**Antique Pewter** (620)

**Distressed Nickel** Matte Black