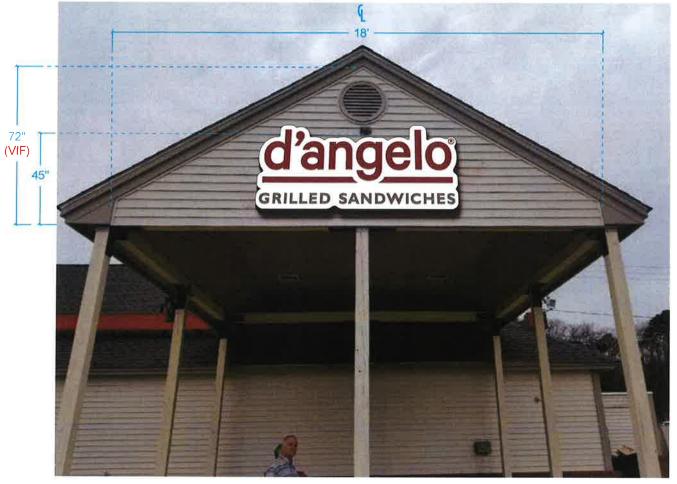

Install one new wall sign, internally illuminated (23.8 sqft) to replace existing Subway sign that is 23.95 sqft

Kittridge, Robert & Suzanne, 172 Keveney Lane, Barnstable, Map 351, Parcel 063, Vacant Land Construct a single family home including attached garage