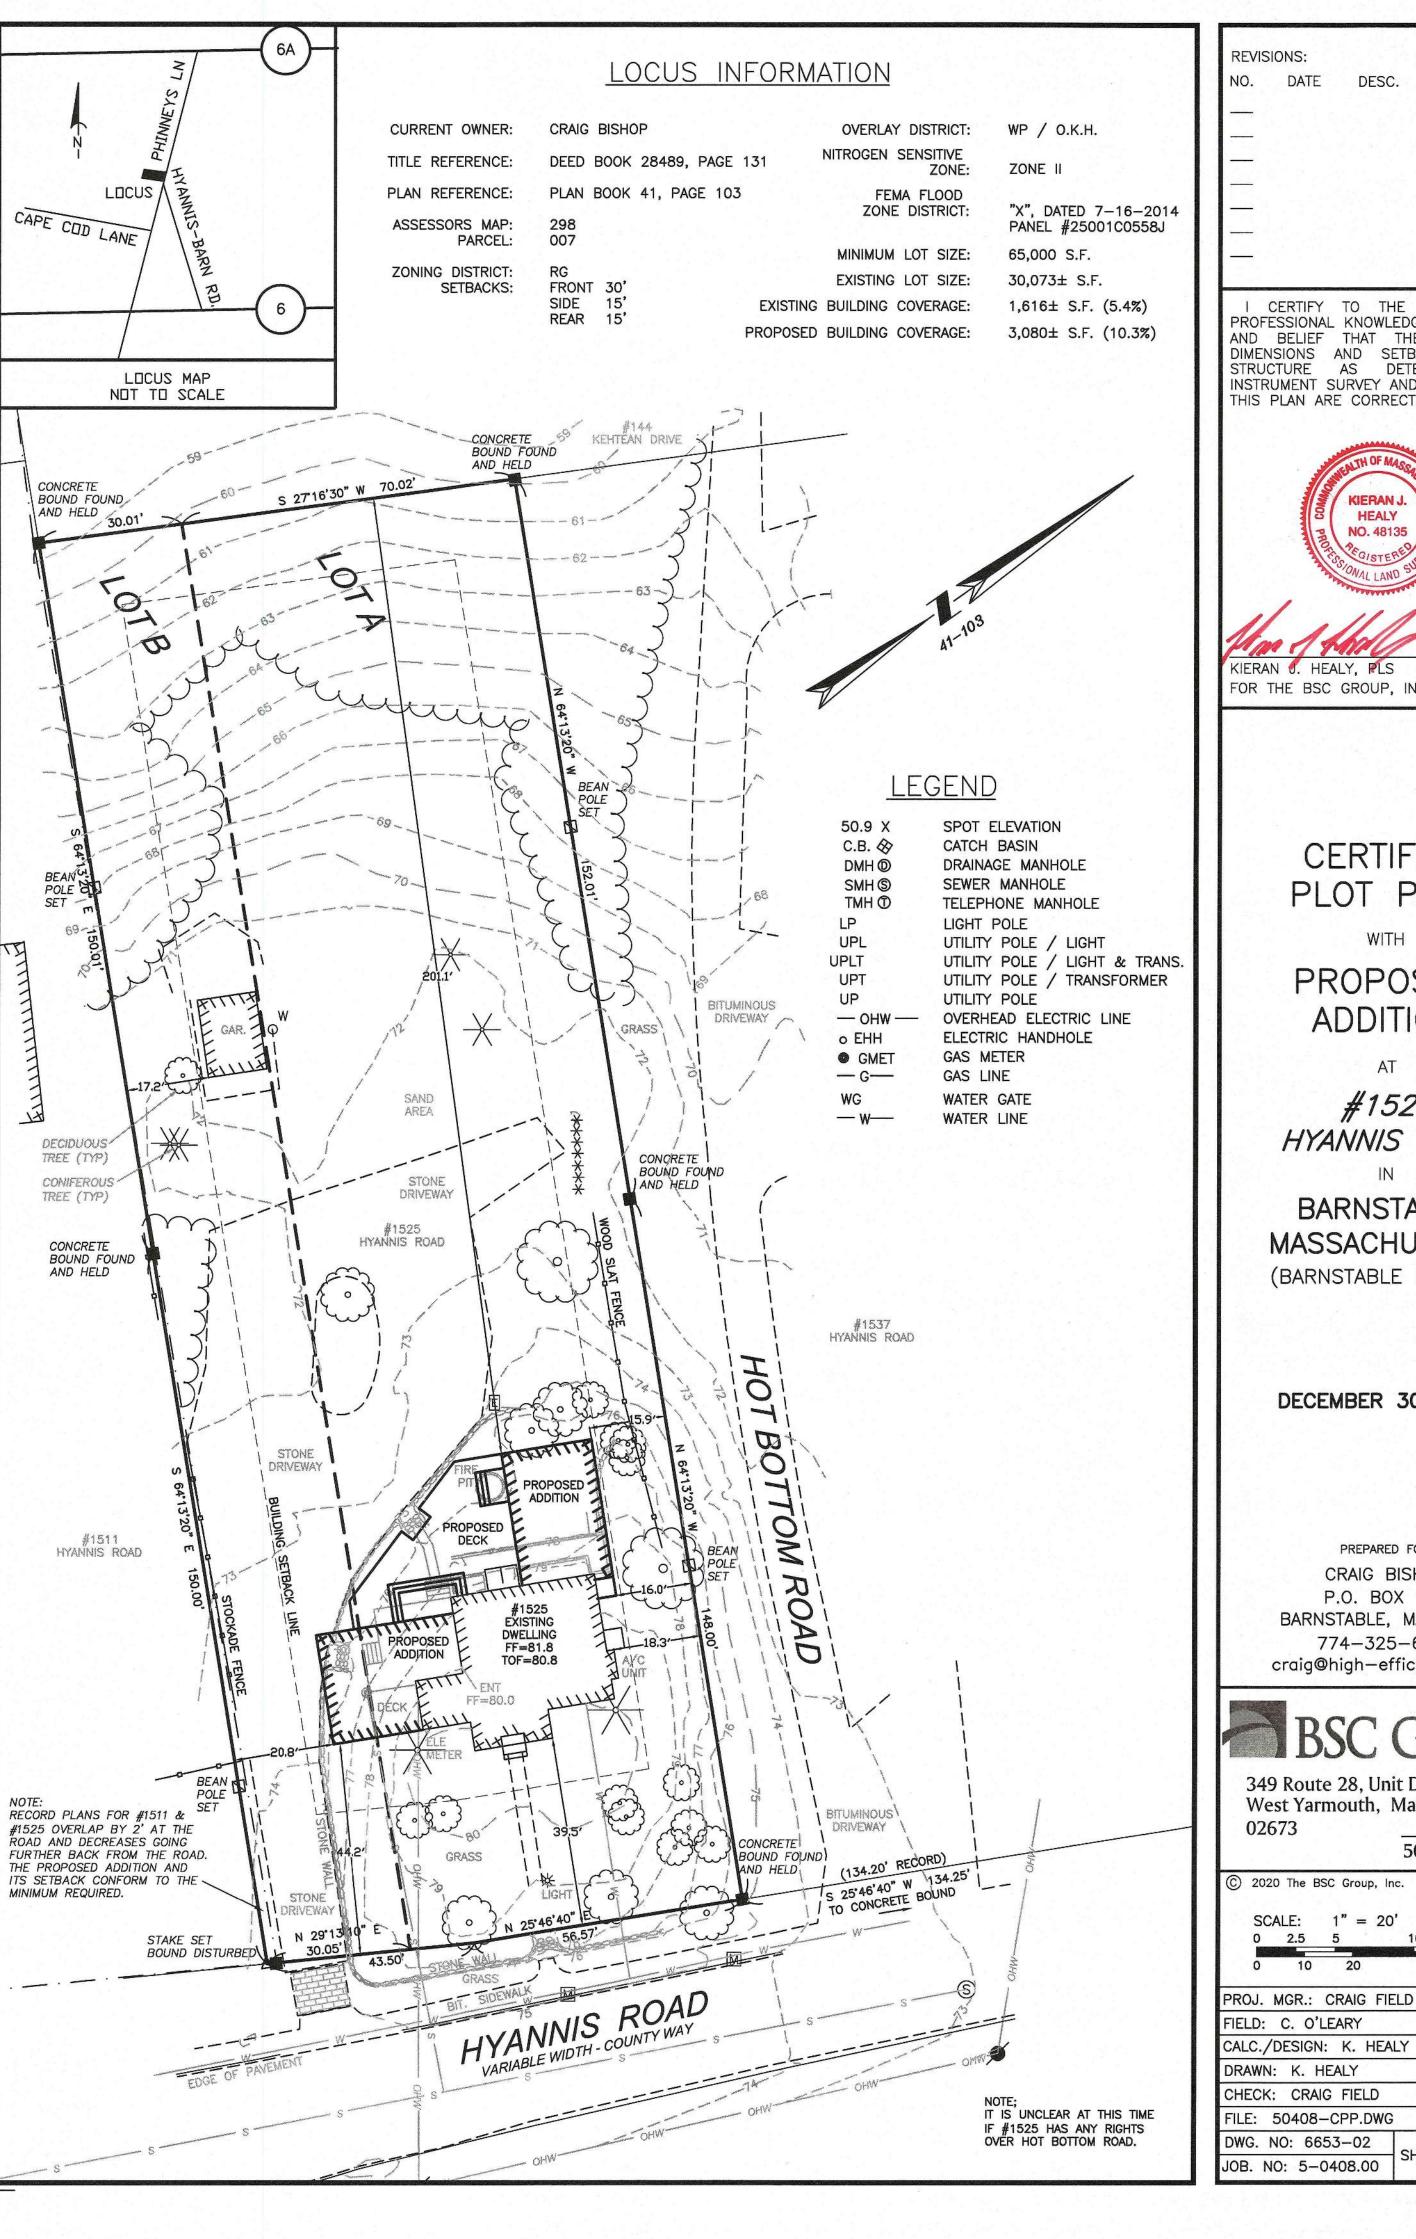

#### Bishop, Craig, 1525 Hyannis Road, Barnstable, Map 298, Parcel 007, built 1929

Construct addition at the west elevation including alterations to all elevations; West elevation – removal of several windows as well as the existing deck and fence to allow for the addition. Alterations include the removal of several windows as well as door and changes to the roof line

#### **Town of Barnstable GIS Unit**

367 Main Street, Hyannis, MA 02601 508-862-4624 gis@town.barnstable.ma.us

I CERTIFY TO THE BEST OF MY PROFESSIONAL KNOWLEDGE, INFORMATION AND BELIEF THAT THE LOT CORNERS, DIMENSIONS AND SETBACKS TO THE STRUCTURE AS DETERMINED BY STRUCTURE AS DETERMINED BY INSTRUMENT SURVEY AND AS SHOWN ON THIS PLAN ARE CORRECT. FOR THE BSC GROUP, INC. CERTIFIED PLOT PLAN **PROPOSED ADDITION** #1525 HYANNIS ROAD BARNSTABLE **MASSACHUSETTS** (BARNSTABLE COUNTY) **DECEMBER 30, 2020** PREPARED FOR: CRAIG BISHOP P.O. BOX 159 BARNSTABLE, MA 02630 774-325-6650 craig@high-efficiency.com **BSC GROUP** 349 Route 28, Unit D West Yarmouth, Massachusetts 508 778 8919 SHEET 1 OF 1