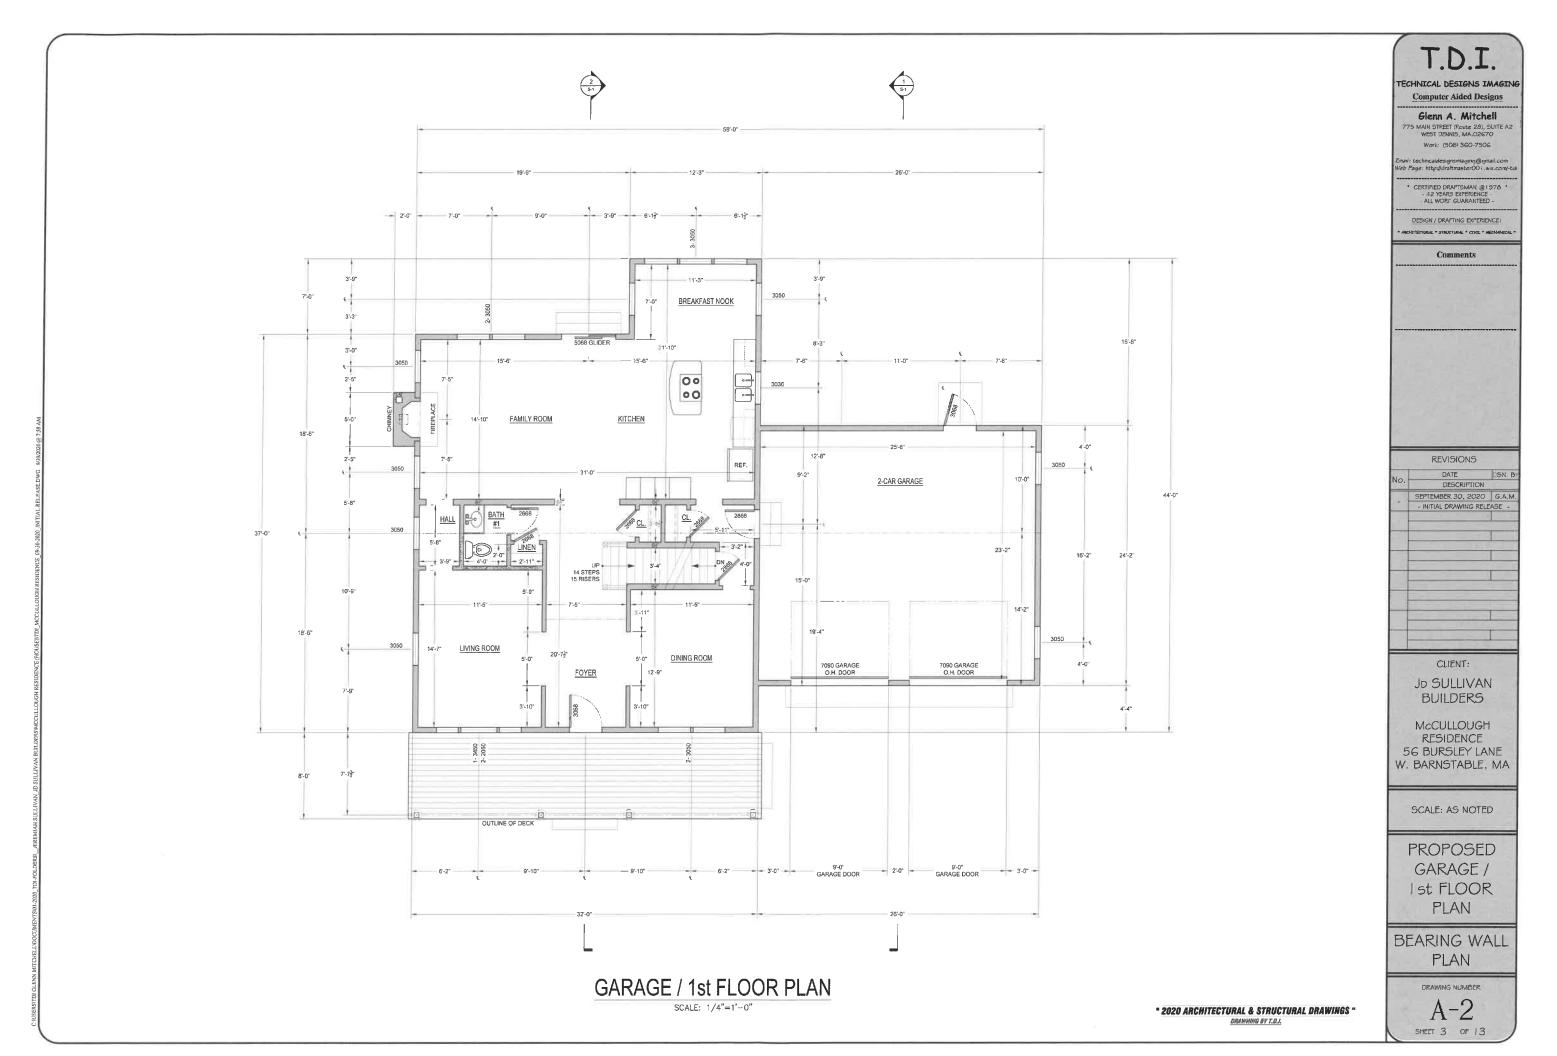

#### CONTINUED APPLICATIONS

McCullough, Rachael, 56 Bursley Path, West Barnstable, Map 110, Parcel 025/005, vacant land Construct new 2,300sqft single family home with attached 2-car garage

| 4. NEW HOUSE, ADDITION OR A COMMERCIAL BUILDING - CONTINUED                                                                                                                                                                                                                                                                                                                                  |
|----------------------------------------------------------------------------------------------------------------------------------------------------------------------------------------------------------------------------------------------------------------------------------------------------------------------------------------------------------------------------------------------|
| Plans shall include the following:                                                                                                                                                                                                                                                                                                                                                           |
| Name of applicant, street location, map and parcel.                                                                                                                                                                                                                                                                                                                                          |
| Name of Builder Designer, or architect; original signature of plan preparer and stamp; plan date, and all revision dates. ALL NEW HOUSE OR COMMERCIAL BUILDING PLANS MUST HAVE AN ORIGINAL SIGNATURE AND STAMP, IF ANY, BY A REGISTERED ARCHITECT, MEMBER OF AIBD, OR A LICENSED MASSACHUSETTS HOME IMPROVEMENT CONTRACTOR, UNLESS THIS REQUIREMENT IS WAIVED BY THE OKH DISTRICT COMMITTEE. |
| ☐ A written and bar drawn scale                                                                                                                                                                                                                                                                                                                                                              |
| Elevations of all (affected) sides of the building, with dimensions including height from the natural grade adjacent to the building to the top of the ridge; location and elevation of finished grade, roof pitch(s) dormer setbacks; trim style, window and door styles. Changes to existing buildings must be clouded on drawings.                                                        |
| Window schedule on plans.                                                                                                                                                                                                                                                                                                                                                                    |
| Landscaping plan, 5 copies drawn on a certified perimeter plan containing the following information:                                                                                                                                                                                                                                                                                         |
| <ul> <li>Name of applicant, street address, assessor's map and parcel number.</li> </ul>                                                                                                                                                                                                                                                                                                     |
| Name address and telephone number of the plan preparer, plan date, & dates of revisions                                                                                                                                                                                                                                                                                                      |
| The location of existing and proposed buildings and structures, and lot lines.                                                                                                                                                                                                                                                                                                               |
| Natural features of site (e.g. rock outcroppings, streams, wetlands, etc.).                                                                                                                                                                                                                                                                                                                  |
| ☐ Existing buffer areas to remain.                                                                                                                                                                                                                                                                                                                                                           |
| Location and species of trees outside of buffer areas greater than 12" caliper to be retained or removed.                                                                                                                                                                                                                                                                                    |
| The location, number, size and name of proposed new trees and plants.                                                                                                                                                                                                                                                                                                                        |
| ☐ Driveway, parking areas, walkways, and patios indicating materials to be used.                                                                                                                                                                                                                                                                                                             |
| Existing stone walls, and proposed walls including retaining walls for slope retention or septic systems. (for removal of stone walls, file Demolition Form).                                                                                                                                                                                                                                |
| ☐ All proposed exterior lighting and signs.                                                                                                                                                                                                                                                                                                                                                  |
| ☐ Sketch or photos of adjacent properties, (1 copy only)                                                                                                                                                                                                                                                                                                                                     |
| A sketch(s) to scale or photographs of nearby adjacent buildings, where present, along both sides of the street frontage, showing the proposed new house or commercial building in scale and in relationship to the existing buildings. Please discuss with staff if you do not think this is relevant to your application.                                                                  |
| ☐ Photographs of all sides of existing buildings to remain, or being added to .                                                                                                                                                                                                                                                                                                              |
| Please complete the following:                                                                                                                                                                                                                                                                                                                                                               |
|                                                                                                                                                                                                                                                                                                                                                                                              |
| Existing building, foot print:  Building 1 sq. ft. Building 2                                                                                                                                                                                                                                                                                                                                |
| Existing Building, gross floor area, including area of finished basement:                                                                                                                                                                                                                                                                                                                    |
| Building 1 sq. ft. Building 2                                                                                                                                                                                                                                                                                                                                                                |
| New building or addition, foot print:                                                                                                                                                                                                                                                                                                                                                        |
| Building 1 9766 sq. ft. Building 2                                                                                                                                                                                                                                                                                                                                                           |
| New Building or addition, gross floor area, including area of finished basement:  Building 1                                                                                                                                                                                                                                                                                                 |
| o sq. it. Dunting &                                                                                                                                                                                                                                                                                                                                                                          |