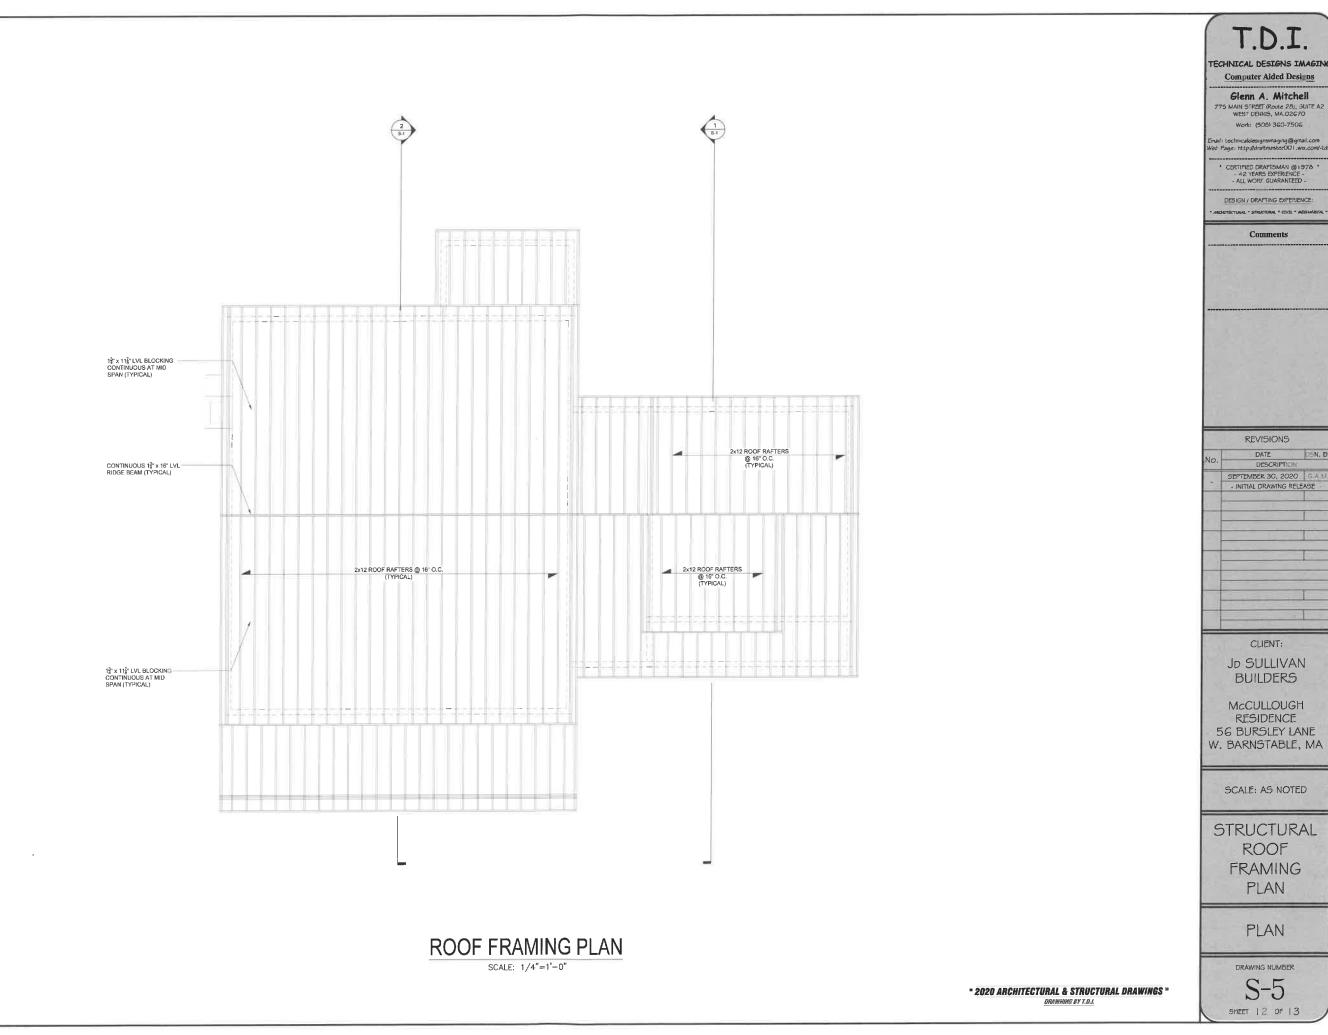

TURAL & STRUCTURAL DRAWINGS "
DRAWNING BY Y.D.I.

Computer Aided Designs Glenn A. Mitchell 775 MAIN STREET (Route 28), SUITE A2 WEST DENNIS, MA.02670 DESIGN / DRAFTING EXPERIENCE: REVISIONS DATE DESCRIPTION SEPTEMBER 30, 2020 G.A.M. INITIAL DRAWING RELEASE -CLIENT: JD SULLIVAN BUILDERS McCULLOUGH RESIDENCE 56 BURSLEY LANE W. BARNSTABLE, MA SCALE: AS NOTED PROPOSED FRONT \$ RIGHT SIDE ELEVATIONS **ELEVATIONS** DRAWING NUMBER A-5

SHEET 6 OF 13





Computer Aided Designs Glenn A. Mitchell DESIGN / DRAFTING EXPERIENCE: Comments REVISIONS DATE DESCRIPTION SEPTEMBER 30, 2020 G.A.M. INITIAL DRAWING RELEASE CLIENT: JD SULLIVAN BUILDERS McCULLOUGH RESIDENCE 56 BURSLEY LANE W. BARNSTABLE, MA SCALE: AS NOTED PROPOSED REAR \$ LEFT SIDE ELEVATIONS **ELEVATIONS** DRAWING NUMBER A-6 SHEET 7 OF 13







DEN. BY



professional is submitted to the code official for provi-5.4 The AUS<sup>3</sup> joists are manufactured by Boise Cascad Wood Products, L.L.C. at their plant in SI. Jacques, New Burnswich, Canada under an approved quality control program with inspections by APA — The Engineered Wood Association (AA-649).

-spiring years.

AUS' Joists in Commercial Projects: The 18' and despore depth AUS' plate are intended for commercial projects with heavier design leads and longer spans. All commercial projects ublished, AUS' picts shell have an engineer or artifished of record.





















SHEET 13 OF 13

" 2020 ARCHITECTURAL & STRUCTURAL DRAWINGS "



### Barnstable Old Kings Highway Historic District Committee 200 Main Street, Hyannis, MA 02601, Tel 508.862.4787 Eml erin.logan@to