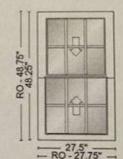

Replace 20 windows on the front with wood windows to match existing; Replace front door with new wood door

Malfra, Todd & Ereni, 2886 Main Street, Barnstable, Map 279, Parcel 012/000, Laurence Mortimer House built built c.1849, contributing structure in the Old King's Highway Historic District