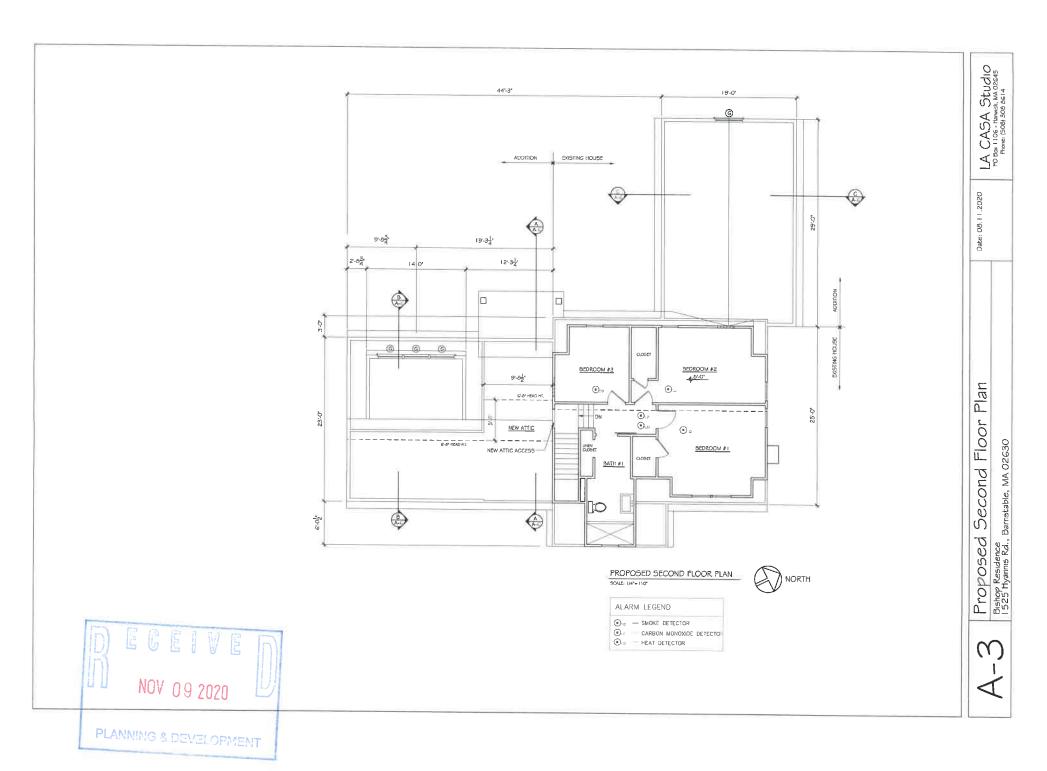

#### Bishop, Craig, 1525 Hyannis Road, Barnstable, Map 298, Parcel 007, built 1929

Construct addition at the west elevation including alterations to all elevations; West elevation – removal of several windows as well as the existing deck and fence to allow for the addition. Alterations include the removal of several windows as well as door and changes to the roof line