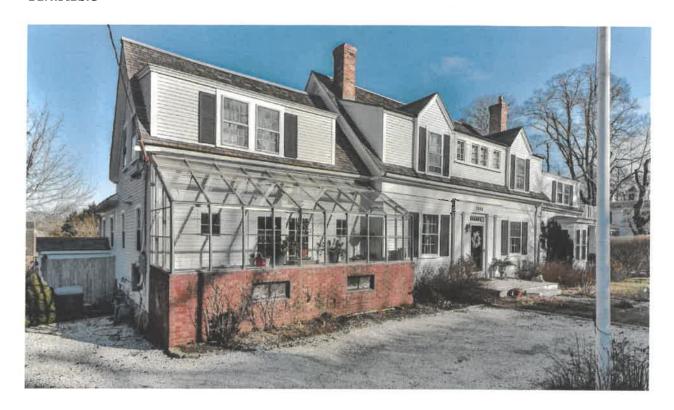

Construct exterior staircase at rear of house from the ground to the existing deck

Malfra, Todd & Ereni, 2886 Main Street, Barnstable, Map 279, Parcel 012/000, Laurence Mortimer House built built c.1849, contributing structure in the Old King's Highway Historic District

Demolish greenhouse on south west elevation

Malfra, Todd & Ereni, 2886 Main Street, Barnstable, Map 279, Parcel 012/000, Laurence Mortimer House built built c.1849, contributing structure in the Old King's Highway Historic District

Replace 20 windows on the front with wood windows to match existing; Replace front door with new wood door

Malfra, Todd & Ereni, 2886 Main Street, Barnstable, Map 279, Parcel 012/000, Laurence Mortimer House built built c.1849, contributing structure in the Old King's Highway Historic District

Construct farmer's porch on the front elevation in the footprint of the existing greenhouse

Commonwealth of Massachusetts c/e Global Monteilo Group, 2145 Iyannough Road, West Barnstable, Map 215, Parcel 027/001