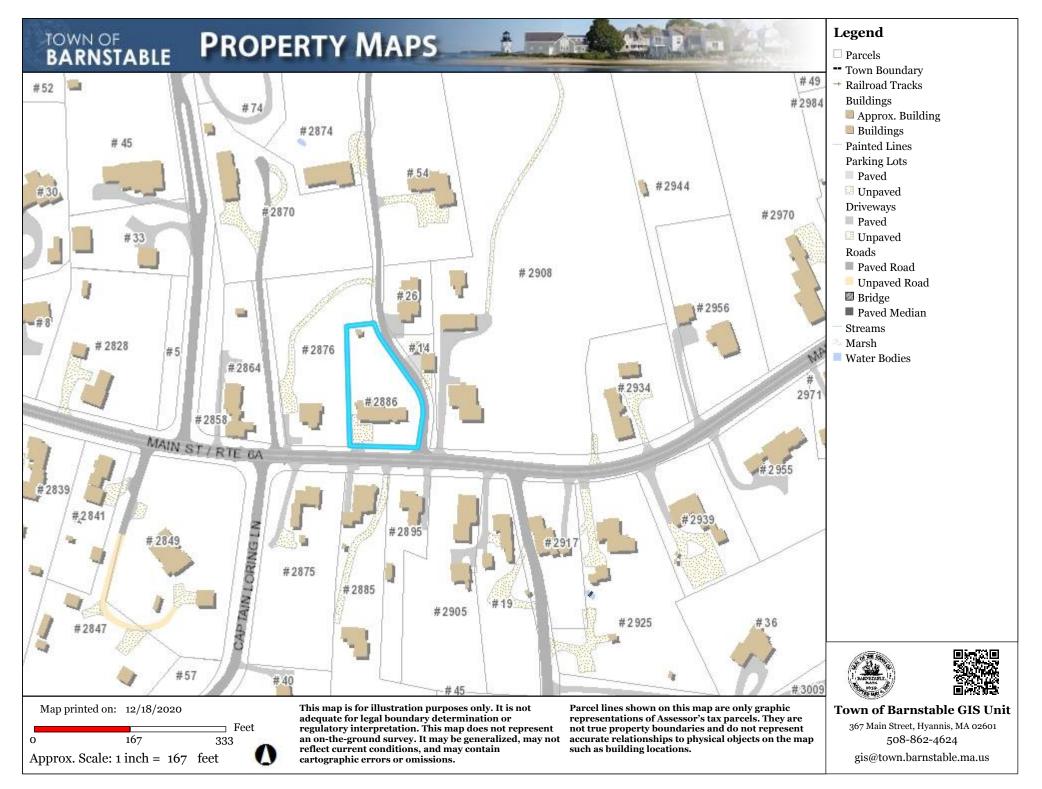

Construct exterior staircase at rear of house from the ground to the existing deck

Malfra, Todd & Ereni, 2886 Main Street, Barnstable, Map 279, Parcel 012/000, Laurence Mortimer House built built c.1849, contributing structure in the Old King's Highway Historic District

Demolish greenhouse on south west elevation

Malfra, Todd & Ereni, 2886 Main Street, Barnstable, Map 279, Parcel 012/000, Laurence Mortimer House built built c.1849, contributing structure in the Old King's Highway Historic District