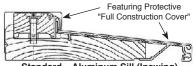

#### REPLACEMENT

3-1/4" jamb depth

Adjustable vinyl sill extender and head expander included

#### **NEW CONSTRUCTION**

Extension jambs available for 4-9/16" and 6-9/16" wall depths

Integral L or J fin available

#### **OTHER OPTIONS**

Grids come in 5/8"

Custom grid configurations plus oriel & cottage sash options

Full and half size screens

Exterior Factory Applied Casing: Flat & 908 Brickmould, with or without sill nose