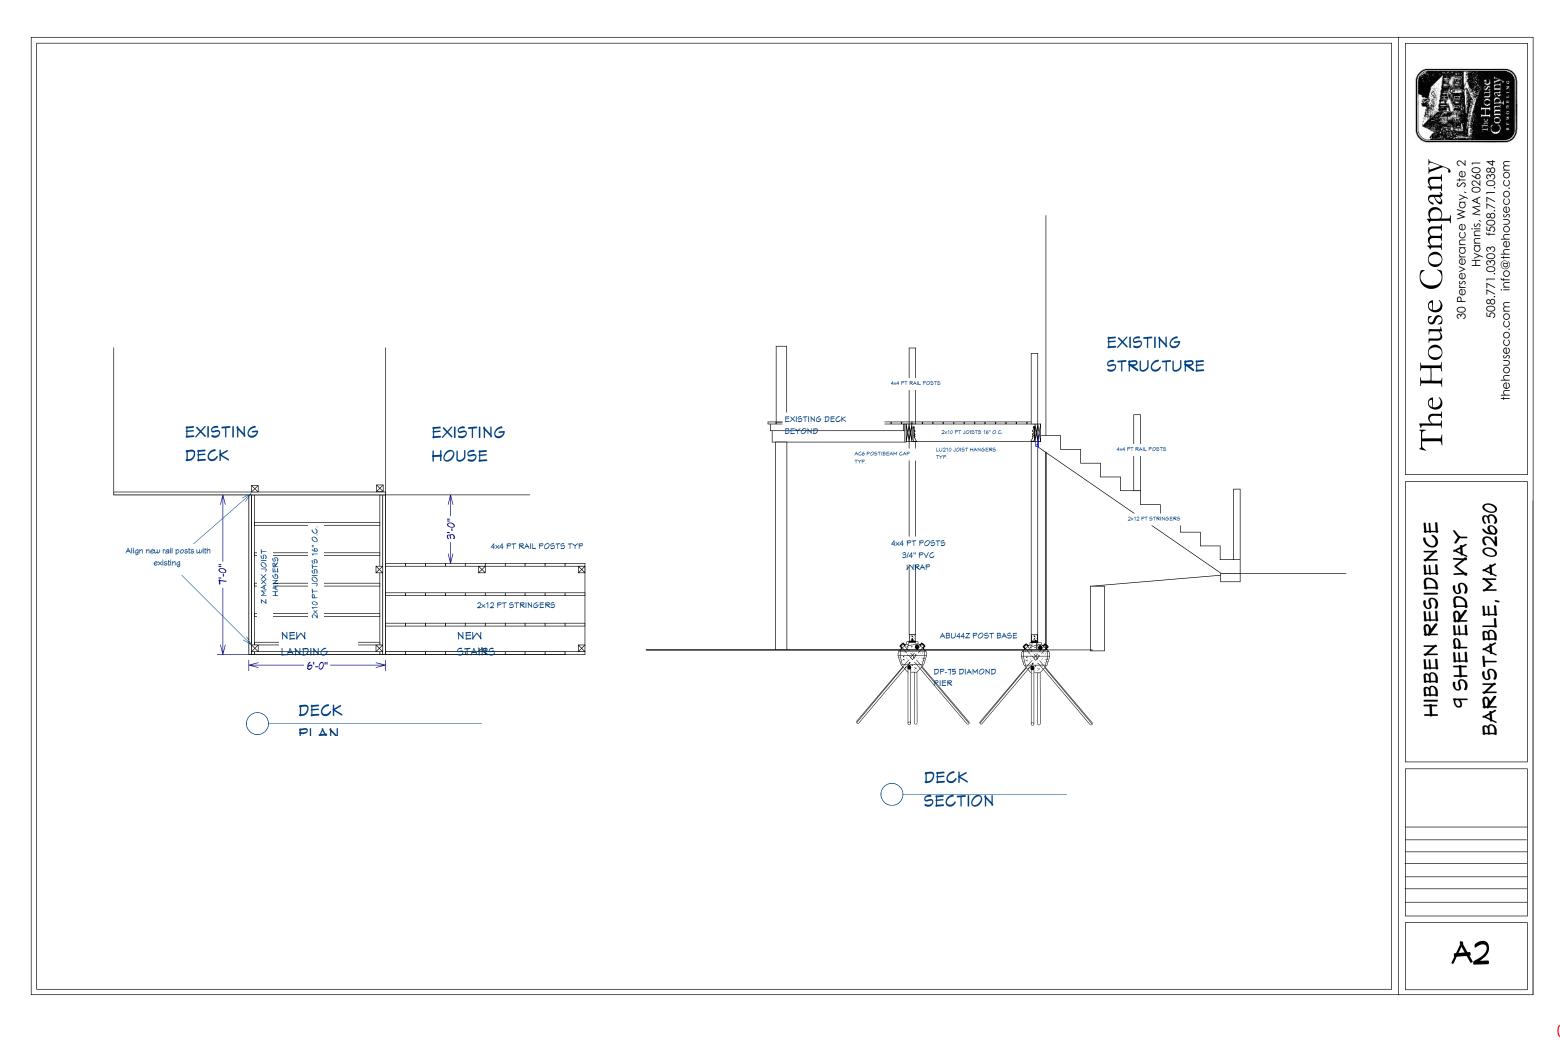

#### **APPLICATIONS**

Hynes, Lisa, 26 Carlson Lane, West Barnstable, Map 133, Parcel 062,

Install an 8x8 greenhouse behind the house

Hibben, Gretchen & Edward, 9 Sheperds Way, Barnstable, Map 259, Parcel 010/004, built 2008

Construct exterior staircase at rear of house from the ground to the existing deck

Malfra, Todd & Ereni, 2886 Main Street, Barnstable, Map 279, Parcel 012/000, Laurence Mortimer House built built c.1849, contributing structure in the Old King's Highway Historic District