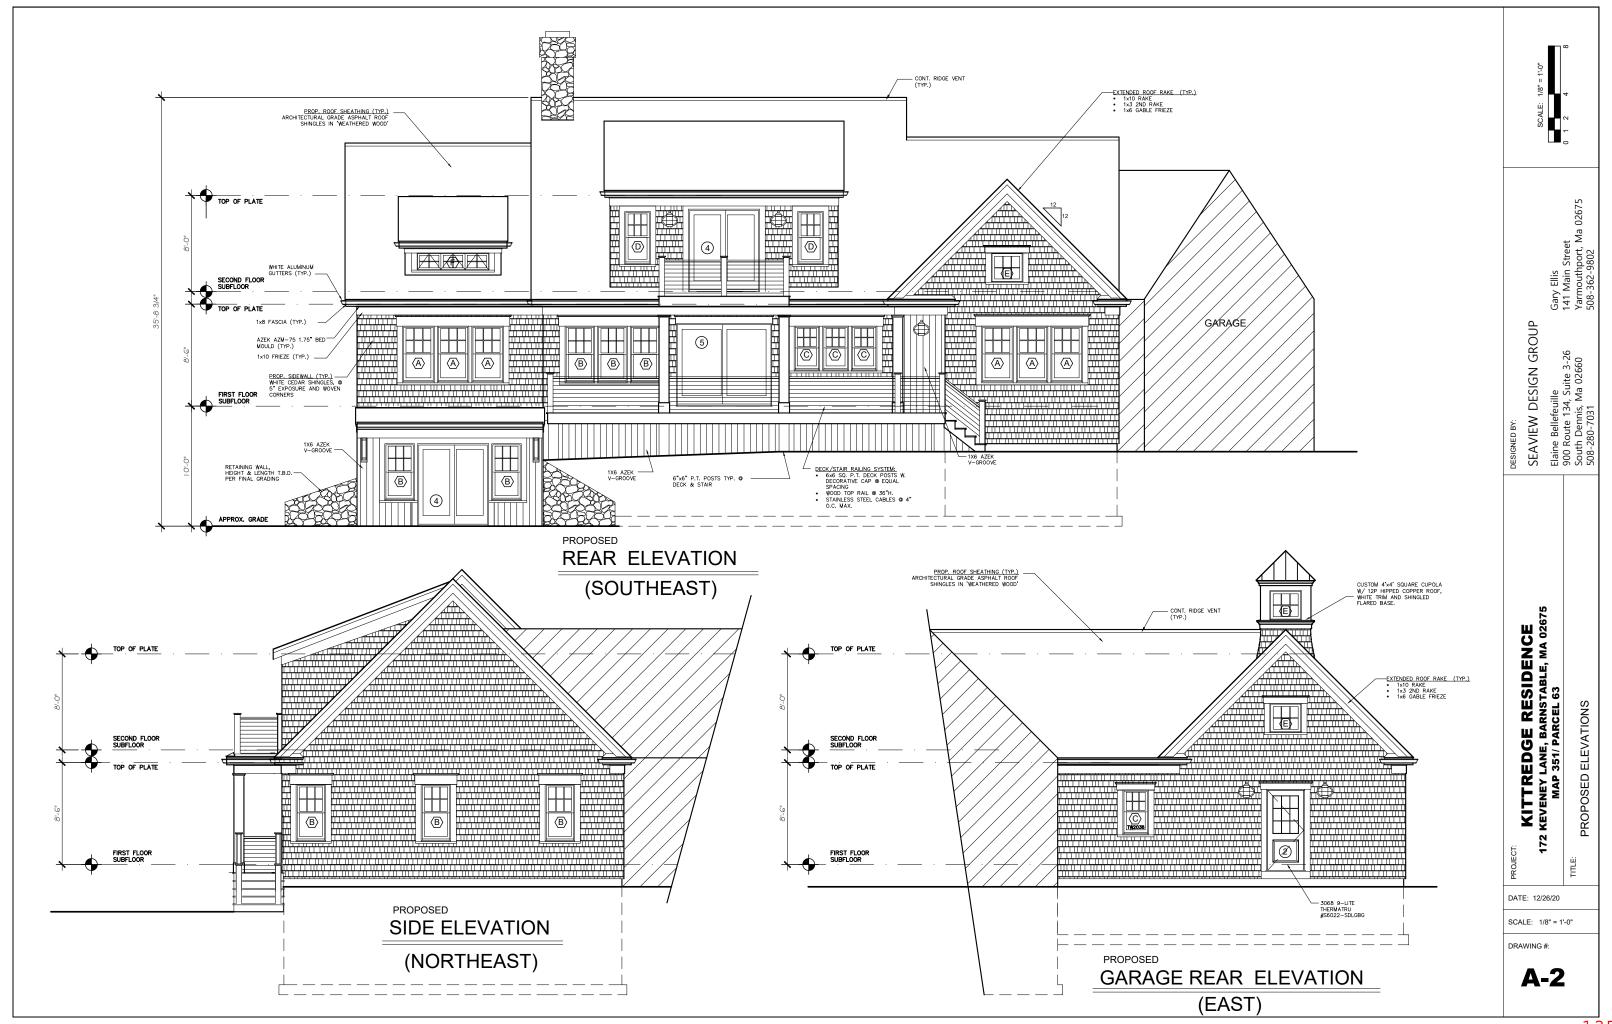

Install one new wall sign, internally illuminated (23.8 sqft) to replace existing Subway sign that is 23.95 sqft

Kittridge, Robert & Suzanne, 172 Keveney Lane, Barnstable, Map 351, Parcel 063, Vacant Land Construct a single family home including attached garage