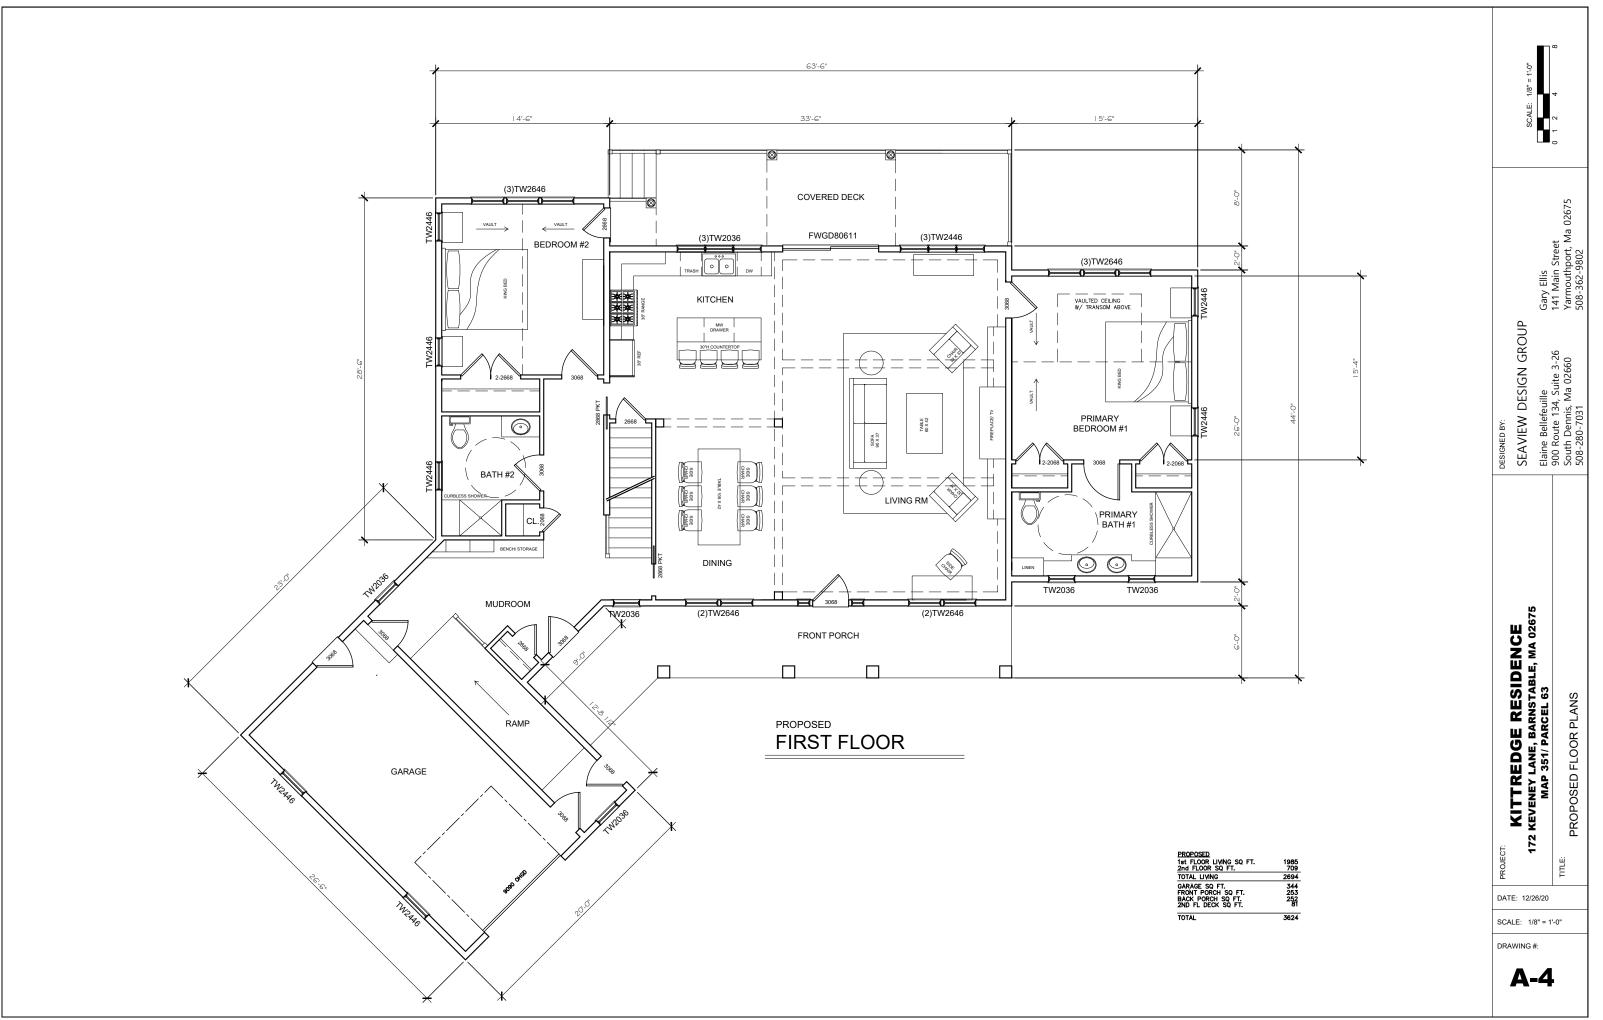

Install one new wall sign, internally illuminated (23.8 sqft) to replace existing Subway sign that is 23.95 sqft

Kittridge, Robert & Suzanne, 172 Keveney Lane, Barnstable, Map 351, Parcel 063, Vacant Land Construct a single family home including attached garage