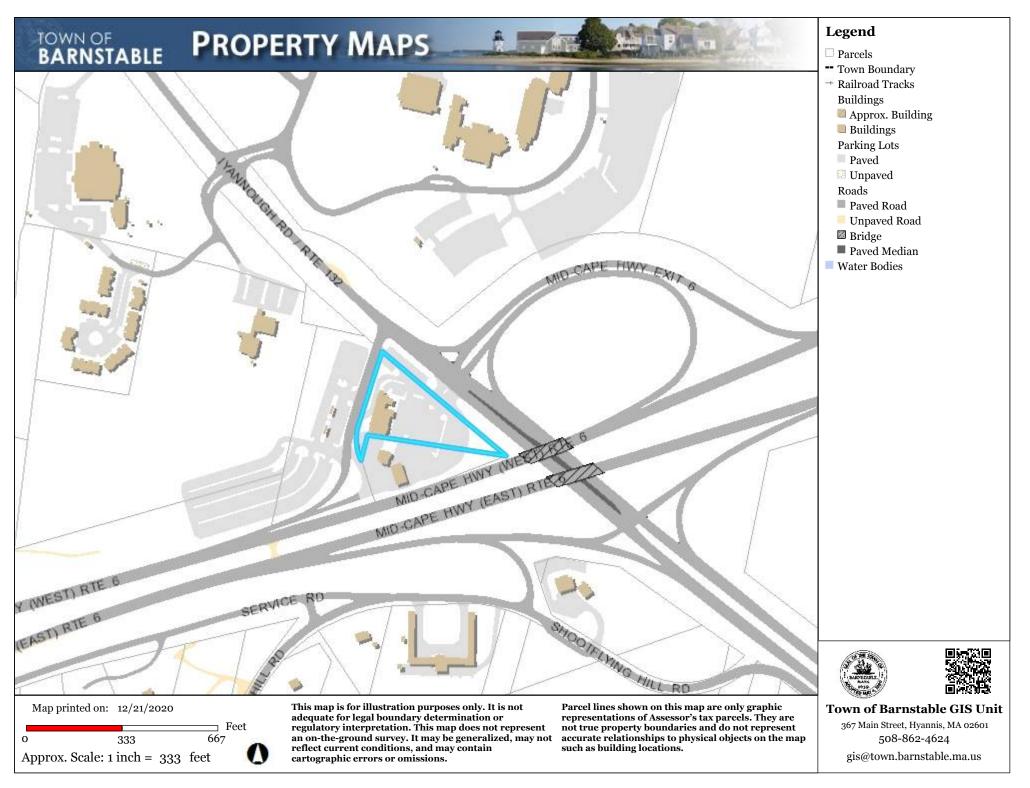

Construct farmer's porch on the front elevation in the footprint of the existing greenhouse

Commonwealth of Massachusetts c/e Global Monteilo Group, 2145 Iyannough Road, West Barnstable, Map 215, Parcel 027/001