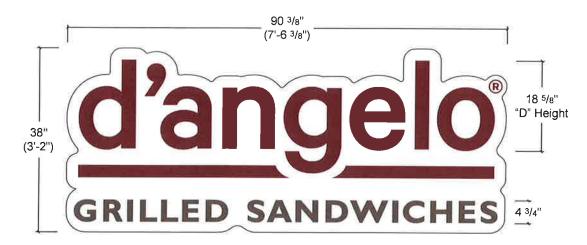

Install one new wall sign, internally illuminated (23.8 sqft) to replace existing Subway sign that is 23.95 sqft

Kittridge, Robert & Suzanne, 172 Keveney Lane, Barnstable, Map 351, Parcel 063, Vacant Land Construct a single family home including attached garage