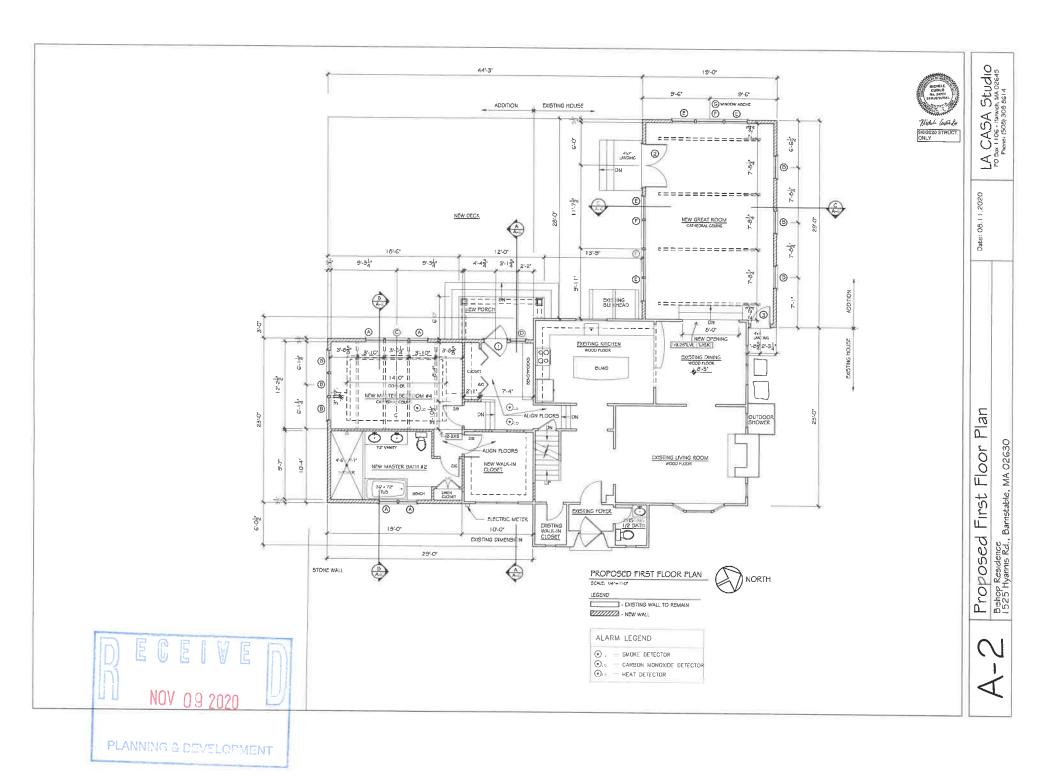

#### Bishop, Craig, 1525 Hyannis Road, Barnstable, Map 298, Parcel 007, built 1929

Construct addition at the west elevation including alterations to all elevations; West elevation – removal of several windows as well as the existing deck and fence to allow for the addition. Alterations include the removal of several windows as well as door and changes to the roof line