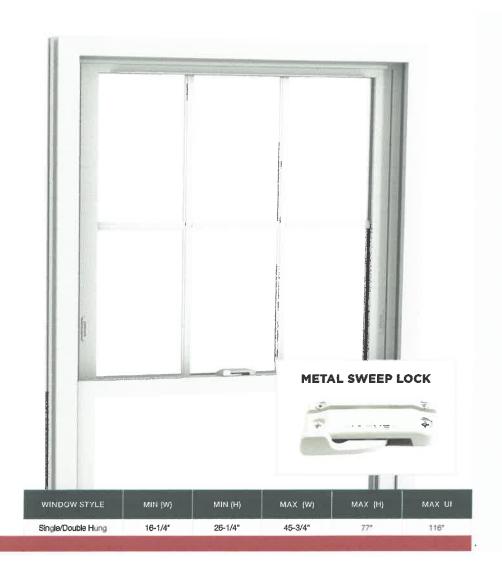

#### **Features**

Slimmer, fully-welded sash and frame that maximizes view

Low profile sweep lock

Double locks are standard on widths of ≥ 30"

Available in single hung

#### REPLACEMENT

3-1/4" jamb depth

Adjustable vinyl sill extender and head expander included

#### **NEW CONSTRUCTION**

Extension jambs available for 4-9/16" and 6-9/16" wall depths

Integral L or J fin available

#### STRUCTURAL DATA

| Unit Size<br>W x H | Configuration | Air Infiltration<br>cfm/ft² | Water<br>Resistance<br>psf | Structural Test<br>Pressure<br>psf | DP Rating | Structural Rating |
|--------------------|---------------|-----------------------------|----------------------------|------------------------------------|-----------|-------------------|
| 46" x 77"          | Single        | 0.01                        | 4.59                       | 45.11                              | DP30      | H-LC30            |
| 40" x 63"†**       | Single        | 0.01                        | 7.52                       | 75.19                              | DP50      | H-LC50            |