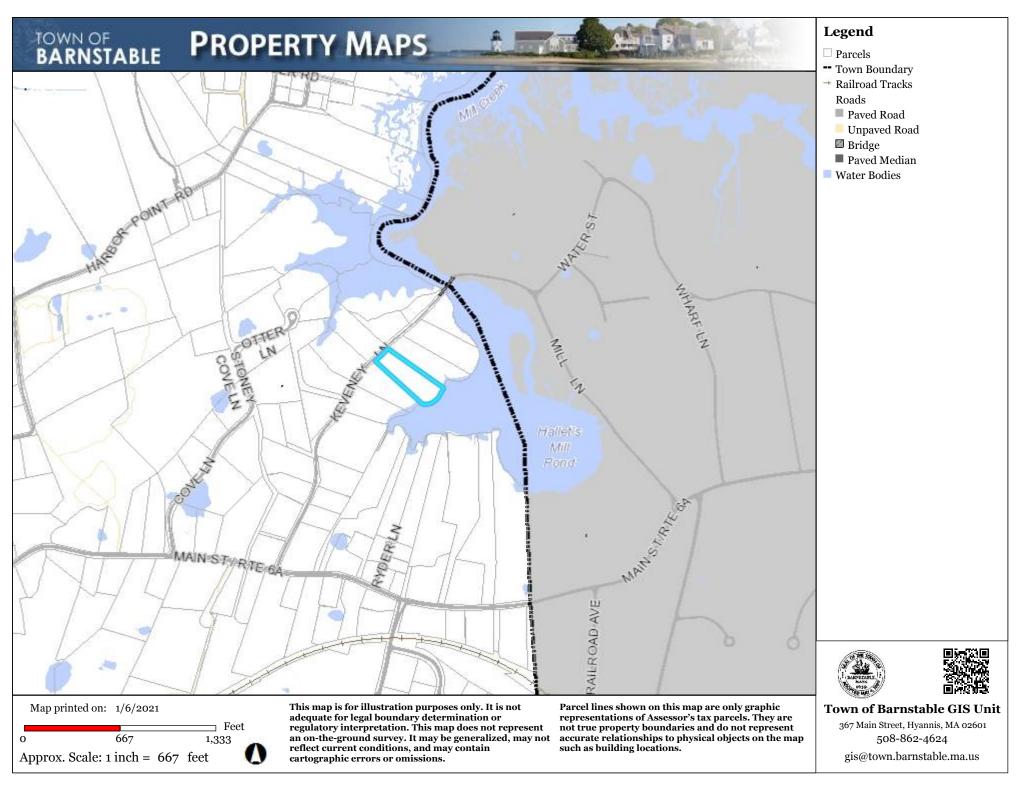

Install one new wall sign, internally illuminated (23.8 sqft) to replace existing Subway sign that is 23.95 sqft

Kittridge, Robert & Suzanne, 172 Keveney Lane, Barnstable, Map 351, Parcel 063, Vacant Land Construct a single family home including attached garage