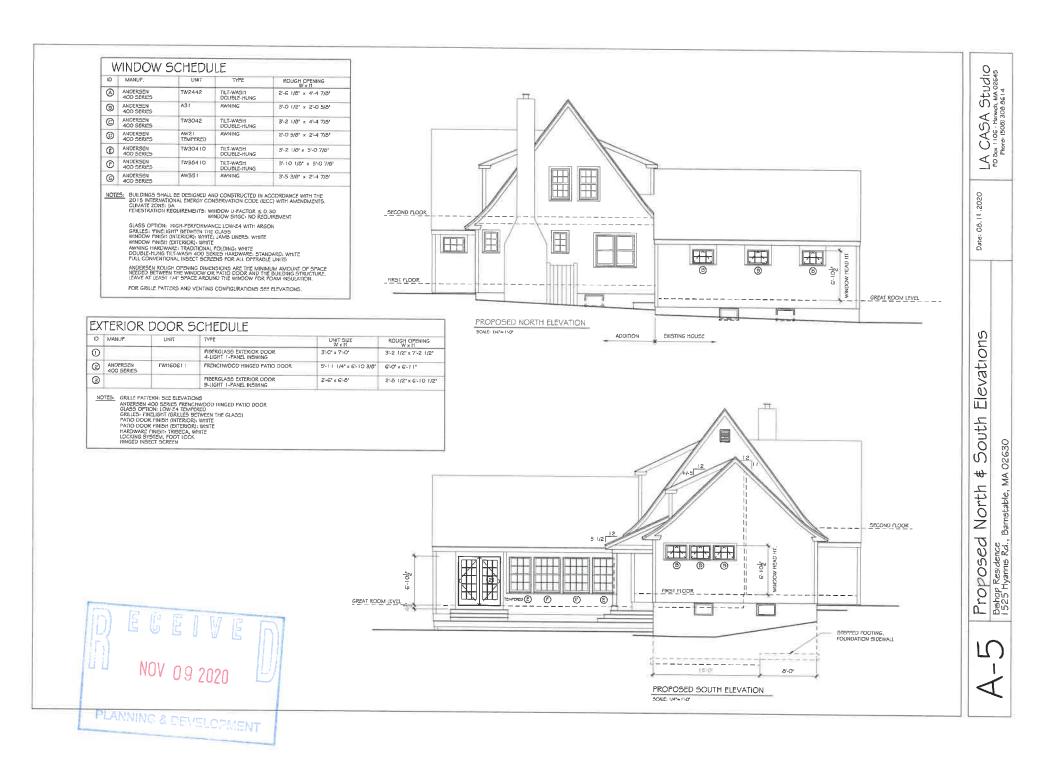

#### Bishop, Craig, 1525 Hyannis Road, Barnstable, Map 298, Parcel 007, built 1929

Construct addition at the west elevation including alterations to all elevations; West elevation – removal of several windows as well as the existing deck and fence to allow for the addition. Alterations include the removal of several windows as well as door and changes to the roof line