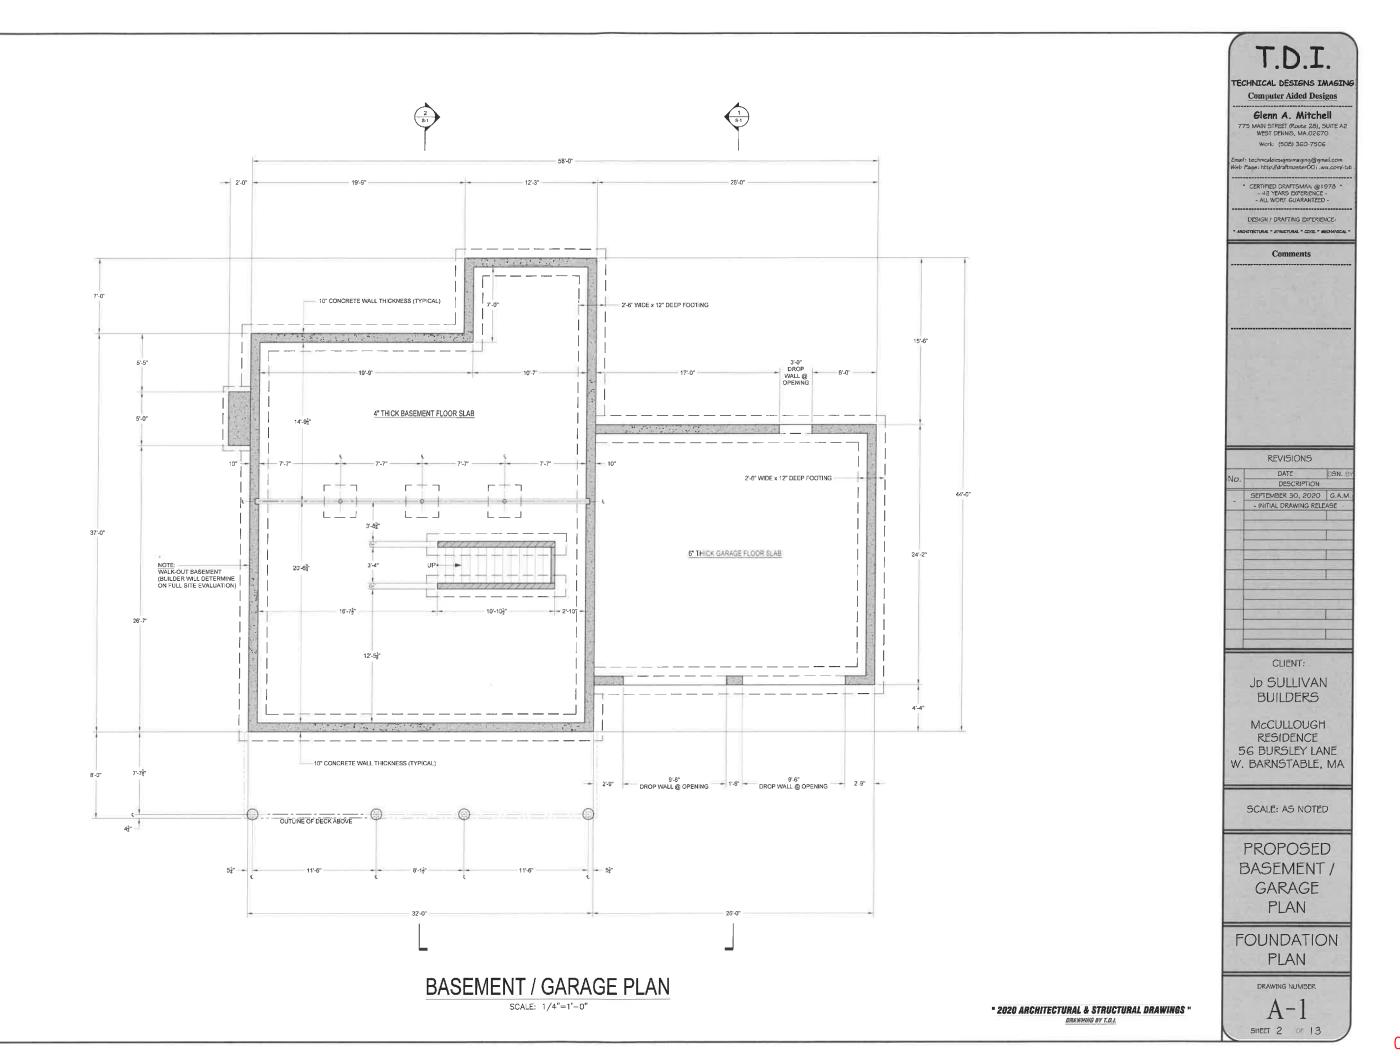

#### CONTINUED APPLICATIONS

McCullough, Rachael, 56 Bursley Path, West Barnstable, Map 110, Parcel 025/005, vacant land Construct new 2,300sqft single family home with attached 2-car garage

| 4. NEW HOUSE, ADDITION OR A COMMERCIAL BUILDING - CONTINUED                                                                                                                                                                                                                                                                                                                                  |
|----------------------------------------------------------------------------------------------------------------------------------------------------------------------------------------------------------------------------------------------------------------------------------------------------------------------------------------------------------------------------------------------|
| Plans shall include the following:                                                                                                                                                                                                                                                                                                                                                           |
| Name of applicant, street location, map and parcel.                                                                                                                                                                                                                                                                                                                                          |
| Name of Builder Designer, or architect; original signature of plan preparer and stamp; plan date, and all revision dates. ALL NEW HOUSE OR COMMERCIAL BUILDING PLANS MUST HAVE AN ORIGINAL SIGNATURE AND STAMP, IF ANY, BY A REGISTERED ARCHITECT, MEMBER OF AIBD, OR A LICENSED MASSACHUSETTS HOME IMPROVEMENT CONTRACTOR, UNLESS THIS REQUIREMENT IS WAIVED BY THE OKH DISTRICT COMMITTEE. |
| ☐ A written and bar drawn scale                                                                                                                                                                                                                                                                                                                                                              |
| Elevations of all (affected) sides of the building, with dimensions including height from the natural grade adjacent to the building to the top of the ridge; location and elevation of finished grade, roof pitch(s) dormer setbacks; trim style, window and door styles. Changes to existing buildings must be clouded on drawings.                                                        |
| Window schedule on plans.                                                                                                                                                                                                                                                                                                                                                                    |
| Landscaping plan, 5 copies drawn on a certified perimeter plan containing the following information:                                                                                                                                                                                                                                                                                         |
| <ul> <li>Name of applicant, street address, assessor's map and parcel number.</li> </ul>                                                                                                                                                                                                                                                                                                     |
| Name address and telephone number of the plan preparer, plan date, & dates of revisions                                                                                                                                                                                                                                                                                                      |
| The location of existing and proposed buildings and structures, and lot lines.                                                                                                                                                                                                                                                                                                               |
| Natural features of site (e.g. rock outcroppings, streams, wetlands, etc.).                                                                                                                                                                                                                                                                                                                  |
| ☐ Existing buffer areas to remain.                                                                                                                                                                                                                                                                                                                                                           |
| Location and species of trees outside of buffer areas greater than 12" caliper to be retained or removed.                                                                                                                                                                                                                                                                                    |
| The location, number, size and name of proposed new trees and plants.                                                                                                                                                                                                                                                                                                                        |
| ☐ Driveway, parking areas, walkways, and patios indicating materials to be used.                                                                                                                                                                                                                                                                                                             |
| Existing stone walls, and proposed walls including retaining walls for slope retention or septic systems. (for removal of stone walls, file Demolition Form).                                                                                                                                                                                                                                |
| ☐ All proposed exterior lighting and signs.                                                                                                                                                                                                                                                                                                                                                  |
| ☐ Sketch or photos of adjacent properties, (1 copy only)                                                                                                                                                                                                                                                                                                                                     |
| A sketch(s) to scale or photographs of nearby adjacent buildings, where present, along both sides of the street frontage, showing the proposed new house or commercial building in scale and in relationship to the existing buildings. Please discuss with staff if you do not think this is relevant to your application.                                                                  |
| ☐ Photographs of all sides of existing buildings to remain, or being added to .                                                                                                                                                                                                                                                                                                              |
| Please complete the following:                                                                                                                                                                                                                                                                                                                                                               |
|                                                                                                                                                                                                                                                                                                                                                                                              |
| Existing building, foot print:  Building 1 sq. ft. Building 2                                                                                                                                                                                                                                                                                                                                |
| Existing Building, gross floor area, including area of finished basement:                                                                                                                                                                                                                                                                                                                    |
| Building 1 sq. ft. Building 2                                                                                                                                                                                                                                                                                                                                                                |
| New building or addition, foot print:                                                                                                                                                                                                                                                                                                                                                        |
| Building 1 9766 sq. ft. Building 2                                                                                                                                                                                                                                                                                                                                                           |
| New Building or addition, gross floor area, including area of finished basement:  Building 1                                                                                                                                                                                                                                                                                                 |
| o sq. it. Dunting &                                                                                                                                                                                                                                                                                                                                                                          |