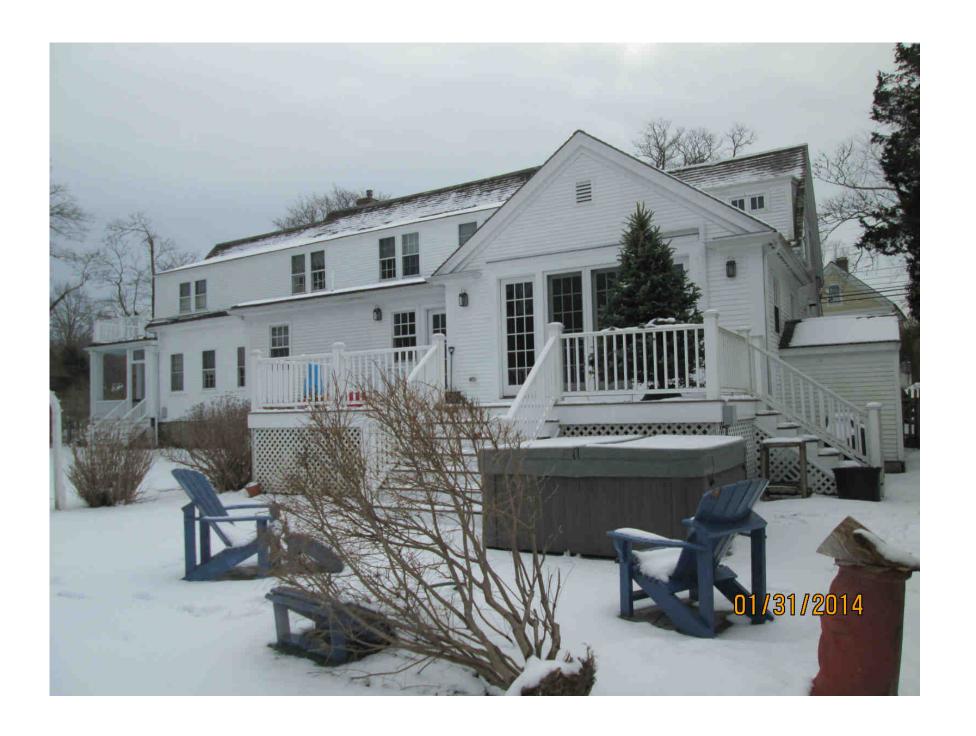

Construct exterior staircase at rear of house from the ground to the existing deck

Malfra, Todd & Ereni, 2886 Main Street, Barnstable, Map 279, Parcel 012/000, Laurence Mortimer House built built c.1849, contributing structure in the Old King's Highway Historic District

Demolish greenhouse on south west elevation

Malfra, Todd & Ereni, 2886 Main Street, Barnstable, Map 279, Parcel 012/000, Laurence Mortimer House built built c.1849, contributing structure in the Old King's Highway Historic District

Replace 20 windows on the front with wood windows to match existing; Replace front door with new wood door

Malfra, Todd & Ereni, 2886 Main Street, Barnstable, Map 279, Parcel 012/000, Laurence Mortimer House built built c.1849, contributing structure in the Old King's Highway Historic District

Construct farmer's porch on the front elevation in the footprint of the existing greenhouse

Commonwealth of Massachusetts c/e Global Monteilo Group, 2145 Iyannough Road, West Barnstable, Map 215, Parcel 027/001