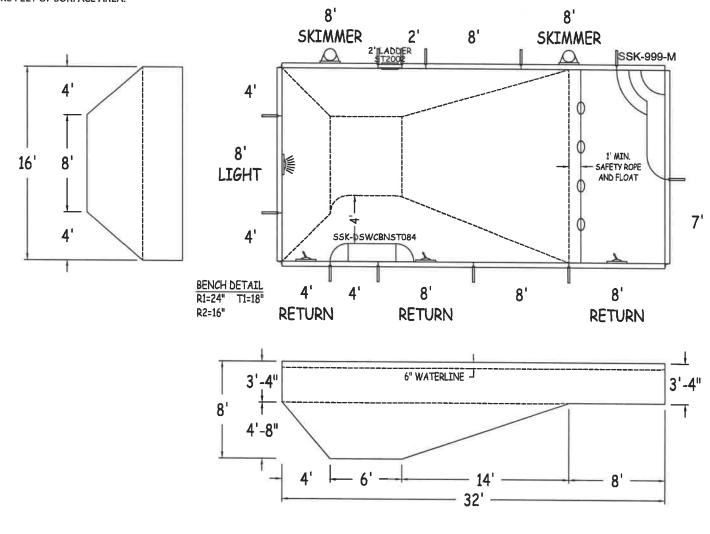

#### Tavano, Nicholas & Salmon, Ashley, 17 Iris Lane, Barnstable, Map 334, Parcel 050, built 2000

Install a 16'X32' in-ground swimming pool with a 6' stockade fence along the front and a 5' black aluminum fence around the pool