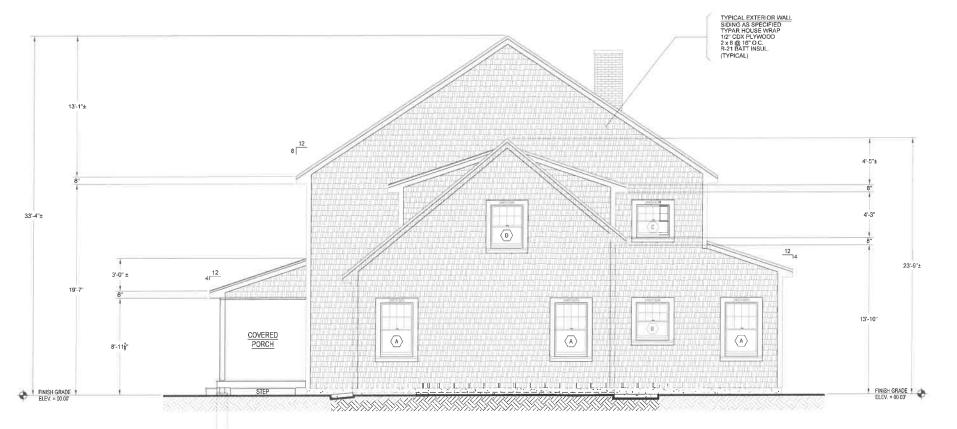

# FRONT ELEVATION SCALE: 1/4"=1'-0"

RIGHT SIDE ELEVATION

SCALE: 1/4"=1'-0"

" 2020 ARCHITECTURAL & STRUCTURAL DRAWINGS "
DRAWNING BY Y.D.I.

Computer Aided Designs Glenn A. Mitchell 775 MAIN STREET (Route 28), SUITE A2 WEST DENNIS, MA.02670 DESIGN / DRAFTING EXPERIENCE: REVISIONS DATE DESCRIPTION SEPTEMBER 30, 2020 G.A.M. INITIAL DRAWING RELEASE -CLIENT: JD SULLIVAN BUILDERS McCULLOUGH RESIDENCE 56 BURSLEY LANE W. BARNSTABLE, MA SCALE: AS NOTED PROPOSED FRONT \$ RIGHT SIDE ELEVATIONS **ELEVATIONS** DRAWING NUMBER A-5