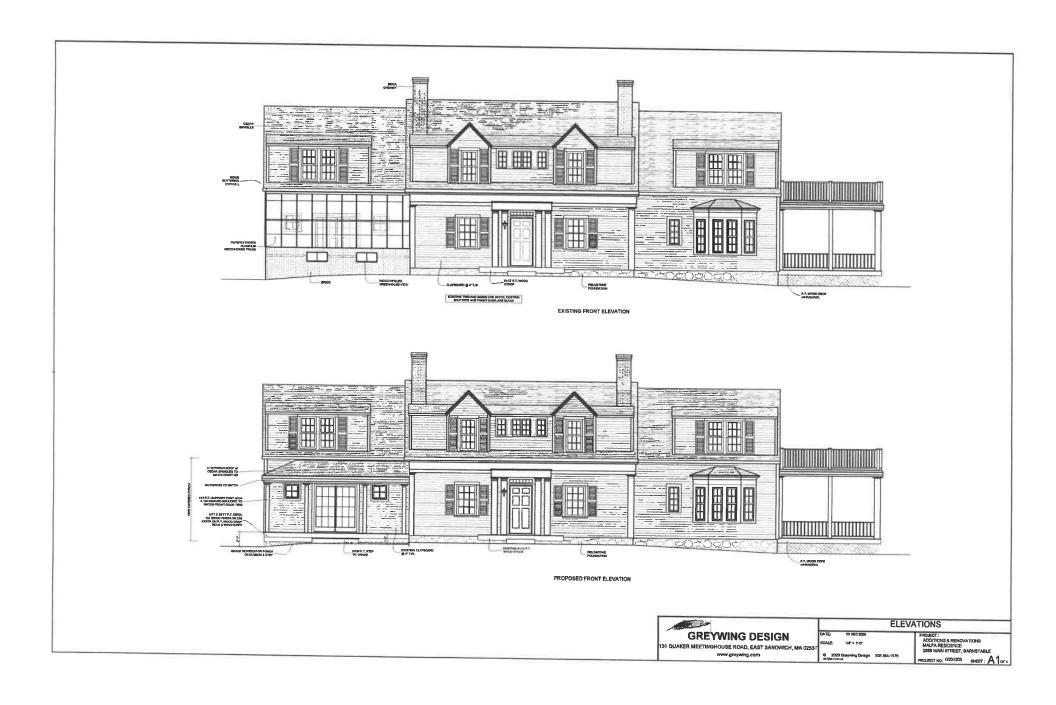

Construct exterior staircase at rear of house from the ground to the existing deck

Malfra, Todd & Ereni, 2886 Main Street, Barnstable, Map 279, Parcel 012/000, Laurence Mortimer House built built c.1849, contributing structure in the Old King's Highway Historic District

Demolish greenhouse on south west elevation

Malfra, Todd & Ereni, 2886 Main Street, Barnstable, Map 279, Parcel 012/000, Laurence Mortimer House built built c.1849, contributing structure in the Old King's Highway Historic District

Replace 20 windows on the front with wood windows to match existing; Replace front door with new wood door

Malfra, Todd & Ereni, 2886 Main Street, Barnstable, Map 279, Parcel 012/000, Laurence Mortimer House built built c.1849, contributing structure in the Old King's Highway Historic District

Construct farmer's porch on the front elevation in the footprint of the existing greenhouse

Commonwealth of Massachusetts c/e Global Monteilo Group, 2145 Iyannough Road, West Barnstable, Map 215, Parcel 027/001