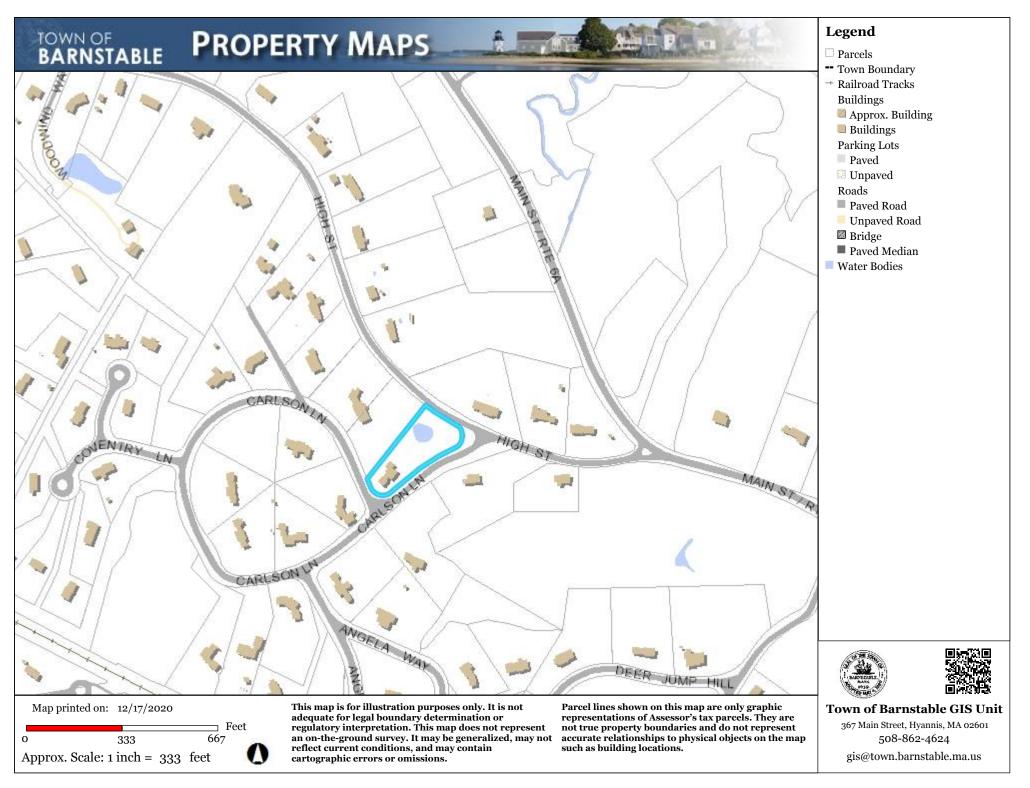

#### **APPLICATIONS**

Hynes, Lisa, 26 Carlson Lane, West Barnstable, Map 133, Parcel 062,

Install an 8x8 greenhouse behind the house

Hibben, Gretchen & Edward, 9 Sheperds Way, Barnstable, Map 259, Parcel 010/004, built 2008