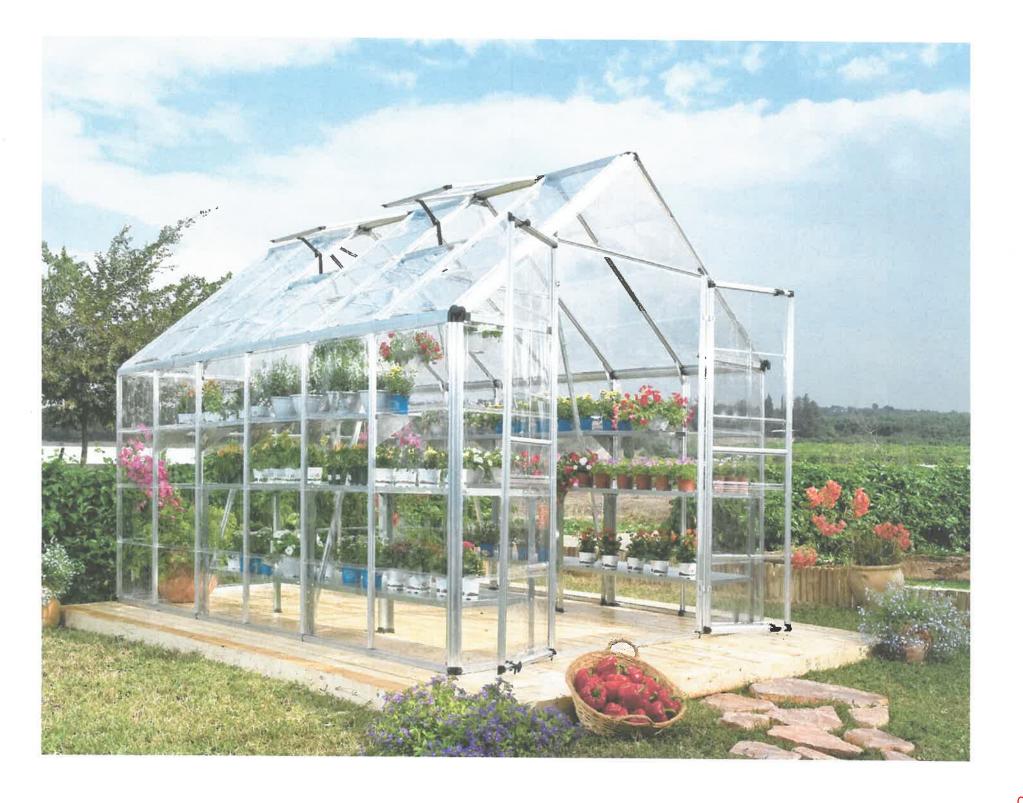

#### **APPLICATIONS**

Hynes, Lisa, 26 Carlson Lane, West Barnstable, Map 133, Parcel 062,

Install an 8x8 greenhouse behind the house

Hibben, Gretchen & Edward, 9 Sheperds Way, Barnstable, Map 259, Parcel 010/004, built 2008