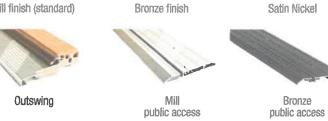

# Mill finish fixed composite sill standard. Adjustable composite sills available in all finishes; hardwood sills are mill finish only. Mill finish (standard) Bronze finish Satin Nickel