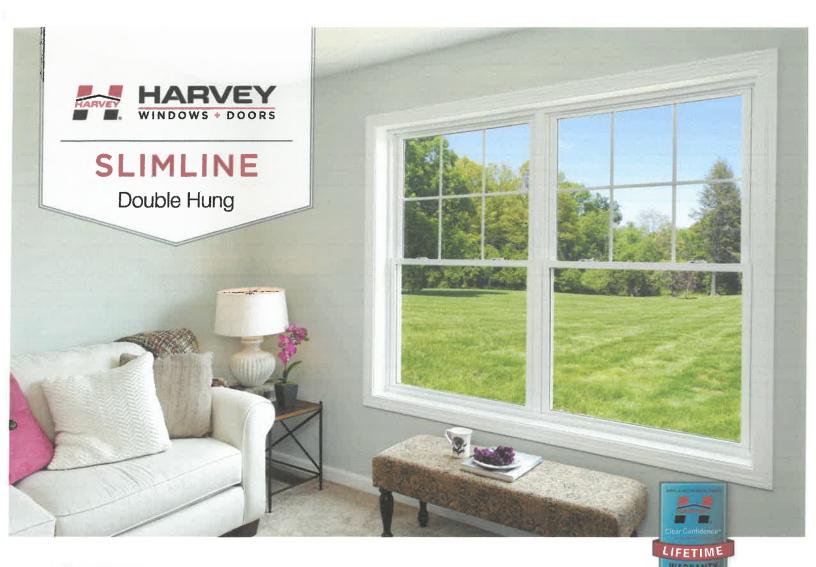

#### **Features**

Slimmer, fully-welded sash and frame that maximizes view

Low profile sweep lock

Double locks are standard on widths of ≥ 30"

Available in single hung

#### REPLACEMENT

3-1/4" jamb depth

Adjustable vinyl sill extender and head expander included

#### **NEW CONSTRUCTION**

Extension jambs available for 4-9/16" and 6-9/16" wall depths

Integral L or J fin available

#### **OTHER OPTIONS**

Grids come in 5/8"

Custom grid configurations plus oriel & cottage sash options

Full and half size screens

Exterior Factory Applied Casing: Flat & 908 Brickmould, with or without sill nose