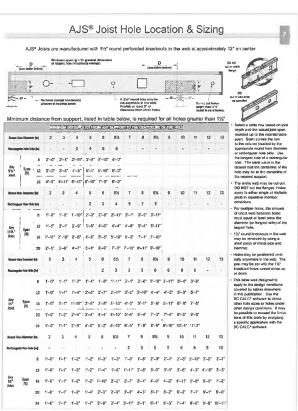

DEN. BY

professional is submitted to the code official for provi-5.4 The AUS<sup>3</sup> joists are manufactured by Boise Cascad Wood Products, L.L.C. at their plant in SI. Jacques, New Burnswich, Canada under an approved quality control program with inspections by APA — The Engineered Wood Association (AA-649).

-spiring years.

AUS' Joists in Commercial Projects: The 18' and despore depth AUS' plate are intended for commercial projects with heavier design leads and longer spans. All commercial projects ublished, AUS' picts shell have an engineer or artifished of record.