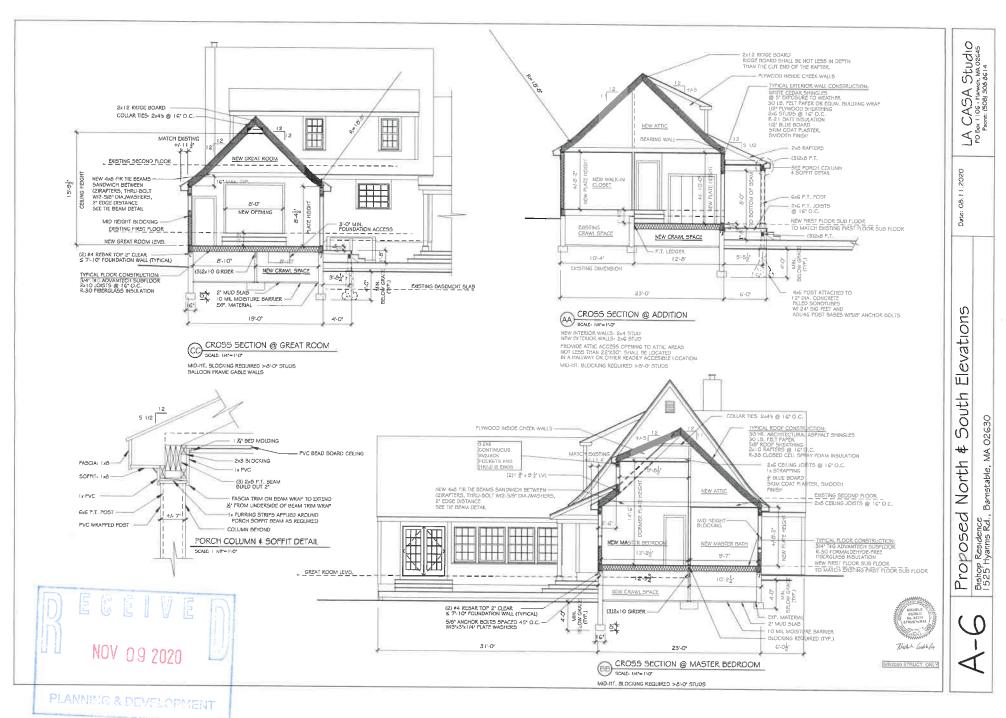

#### Bishop, Craig, 1525 Hyannis Road, Barnstable, Map 298, Parcel 007, built 1929

Construct addition at the west elevation including alterations to all elevations; West elevation – removal of several windows as well as the existing deck and fence to allow for the addition. Alterations include the removal of several windows as well as door and changes to the roof line