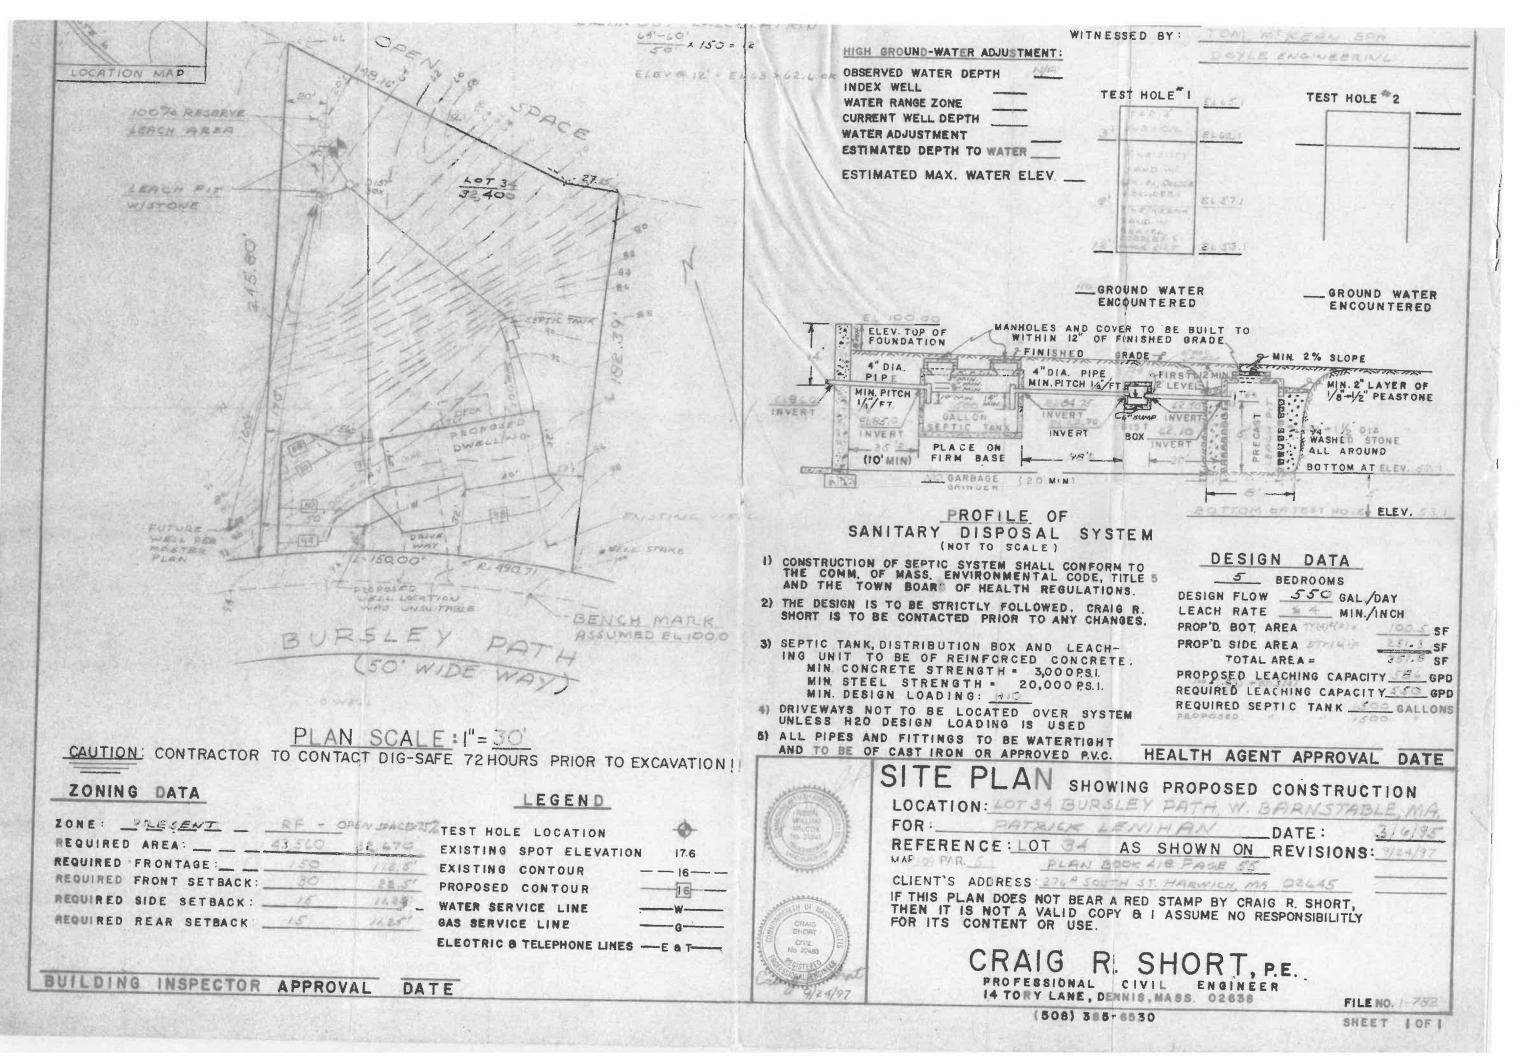

# NORTH 100% RESERVE LEACH AREA -LEACH PIT W/ STONE -NO BUILD ZONE (TYPICAL) ----LOT 34 32,400 ±5.F. - REQUIRED BUILDING SETBACK LINE (TYPICAL) CONTOUR LINE (TYPICAL) ----12'x12' PATIO - PLEASE NOTE THAT THIS LOT WAS CLEARED IN 1995 FOR INSTALLATION OF THE SEPTIC SYSTEM. - 15' REQUIRED BUILDING SIDE SETBACK PROPOSED — PROPOSED BUILDING SETBACK LINE (TYPICAL) PROPOSED HYDRANGEA LOCATION (TYPICAL WHERE SHOWN) DWELLING - EXISTING LARGE TREE LOCATIONS (TYPICAL WHERE SHOWN) PROPOSED BUILDING FRONT REQUIRED BUILDING FRONT SETBACK ÈXISTING WELL STAKE BENCH MARK ASSUMED EL. 100.0' **BURSLEY PATH** (50' WIDE WAY) - PROPOSED 15' WIDE DRIVEWAY

#### **Comments**

REFER TO STAMPED SITE PLAN
DATED 9/24/97
BY: CRAIG R. SHORT, P.E.
PROFESSIONAL CIVIL ENGINEER
14 TORY LANE, DENNIS, MA 02838