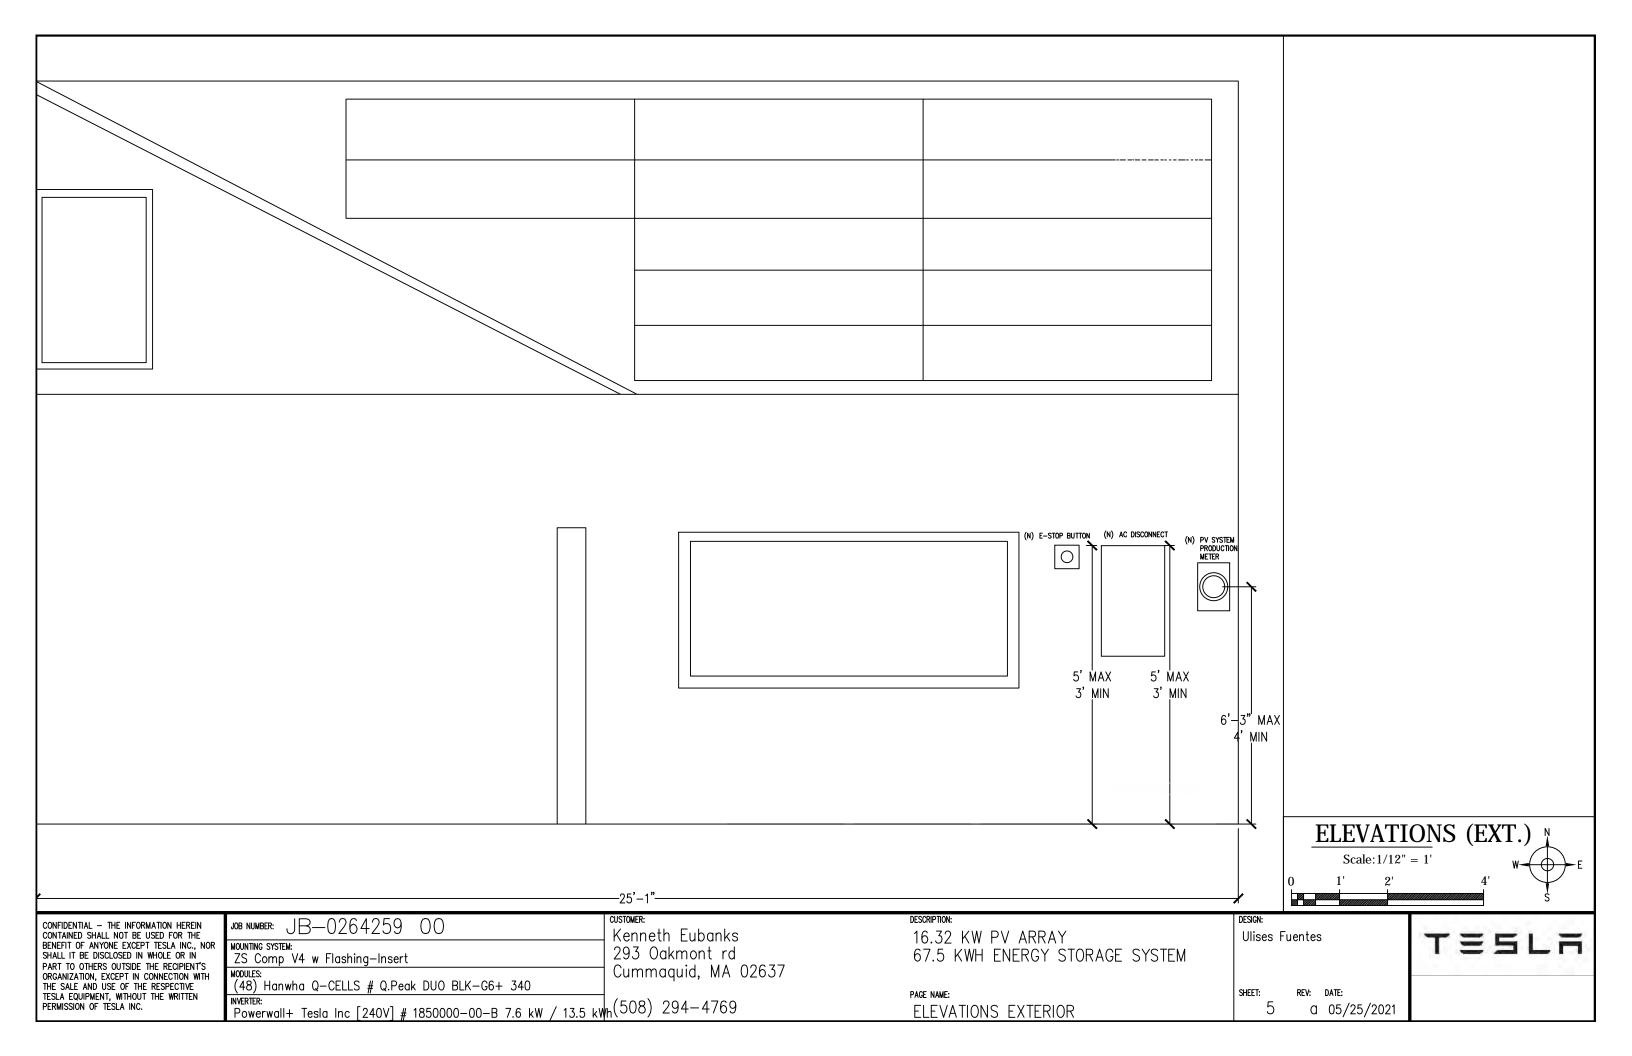

JB-0264259 00 JOB NUMBER: MOUNTING SYSTEM: ZS Comp V4 w Flashing-Insert MODULES: (48) Hanwha Q-CELLS # Q.Peak DUO BLK-G6+ 340

Kenneth Eubanks 293 Oakmont rd Cummaquid, MA 02637 Powerwall+ Tesla Inc [240V] # 1850000-00-B 7.6 kW / 13.5 kWh(508) 294-4769

16.32 KW PV ARRAY 67.5 KWH ENERGY STORAGE SYSTEM

PAGE NAME: SITE PLAN Ulises Fuentes

3

a 05/25/2021

TESLA

THE SALE AND USE OF THE RESPECTIVE TESLA EQUIPMENT, WITHOUT THE WRITTEN PERMISSION OF TESLA INC.

(48) Hanwha Q-CELLS # Q.Peak DUO BLK-G6+ 340 Powerwall+ Tesla Inc [240V] # 1850000-00-B 7.6 kW / 13.5 kWh(508) 294-4769

PAGE NAME: **ELEVATIONS INTERIOR** 

a 05/25/2021

CONFIDENTIAL — THE INFORMATION HEREIN CONTAINED SHALL NOT BE USED FOR THE BENEFIT OF ANYONE EXCEPT TESLA INC., NOR SHALL IT BE DISCLOSED IN WHOLE OR IN PART TO OTHERS OUTSIDE THE RECIPIENT'S ORGANIZATION, EXCEPT IN CONNECTION WITH THE SALE AND USE OF THE RESPECTIVE TESLA EQUIPMENT, WITHOUT THE WRITTEN PERMISSION OF TESLA INC.