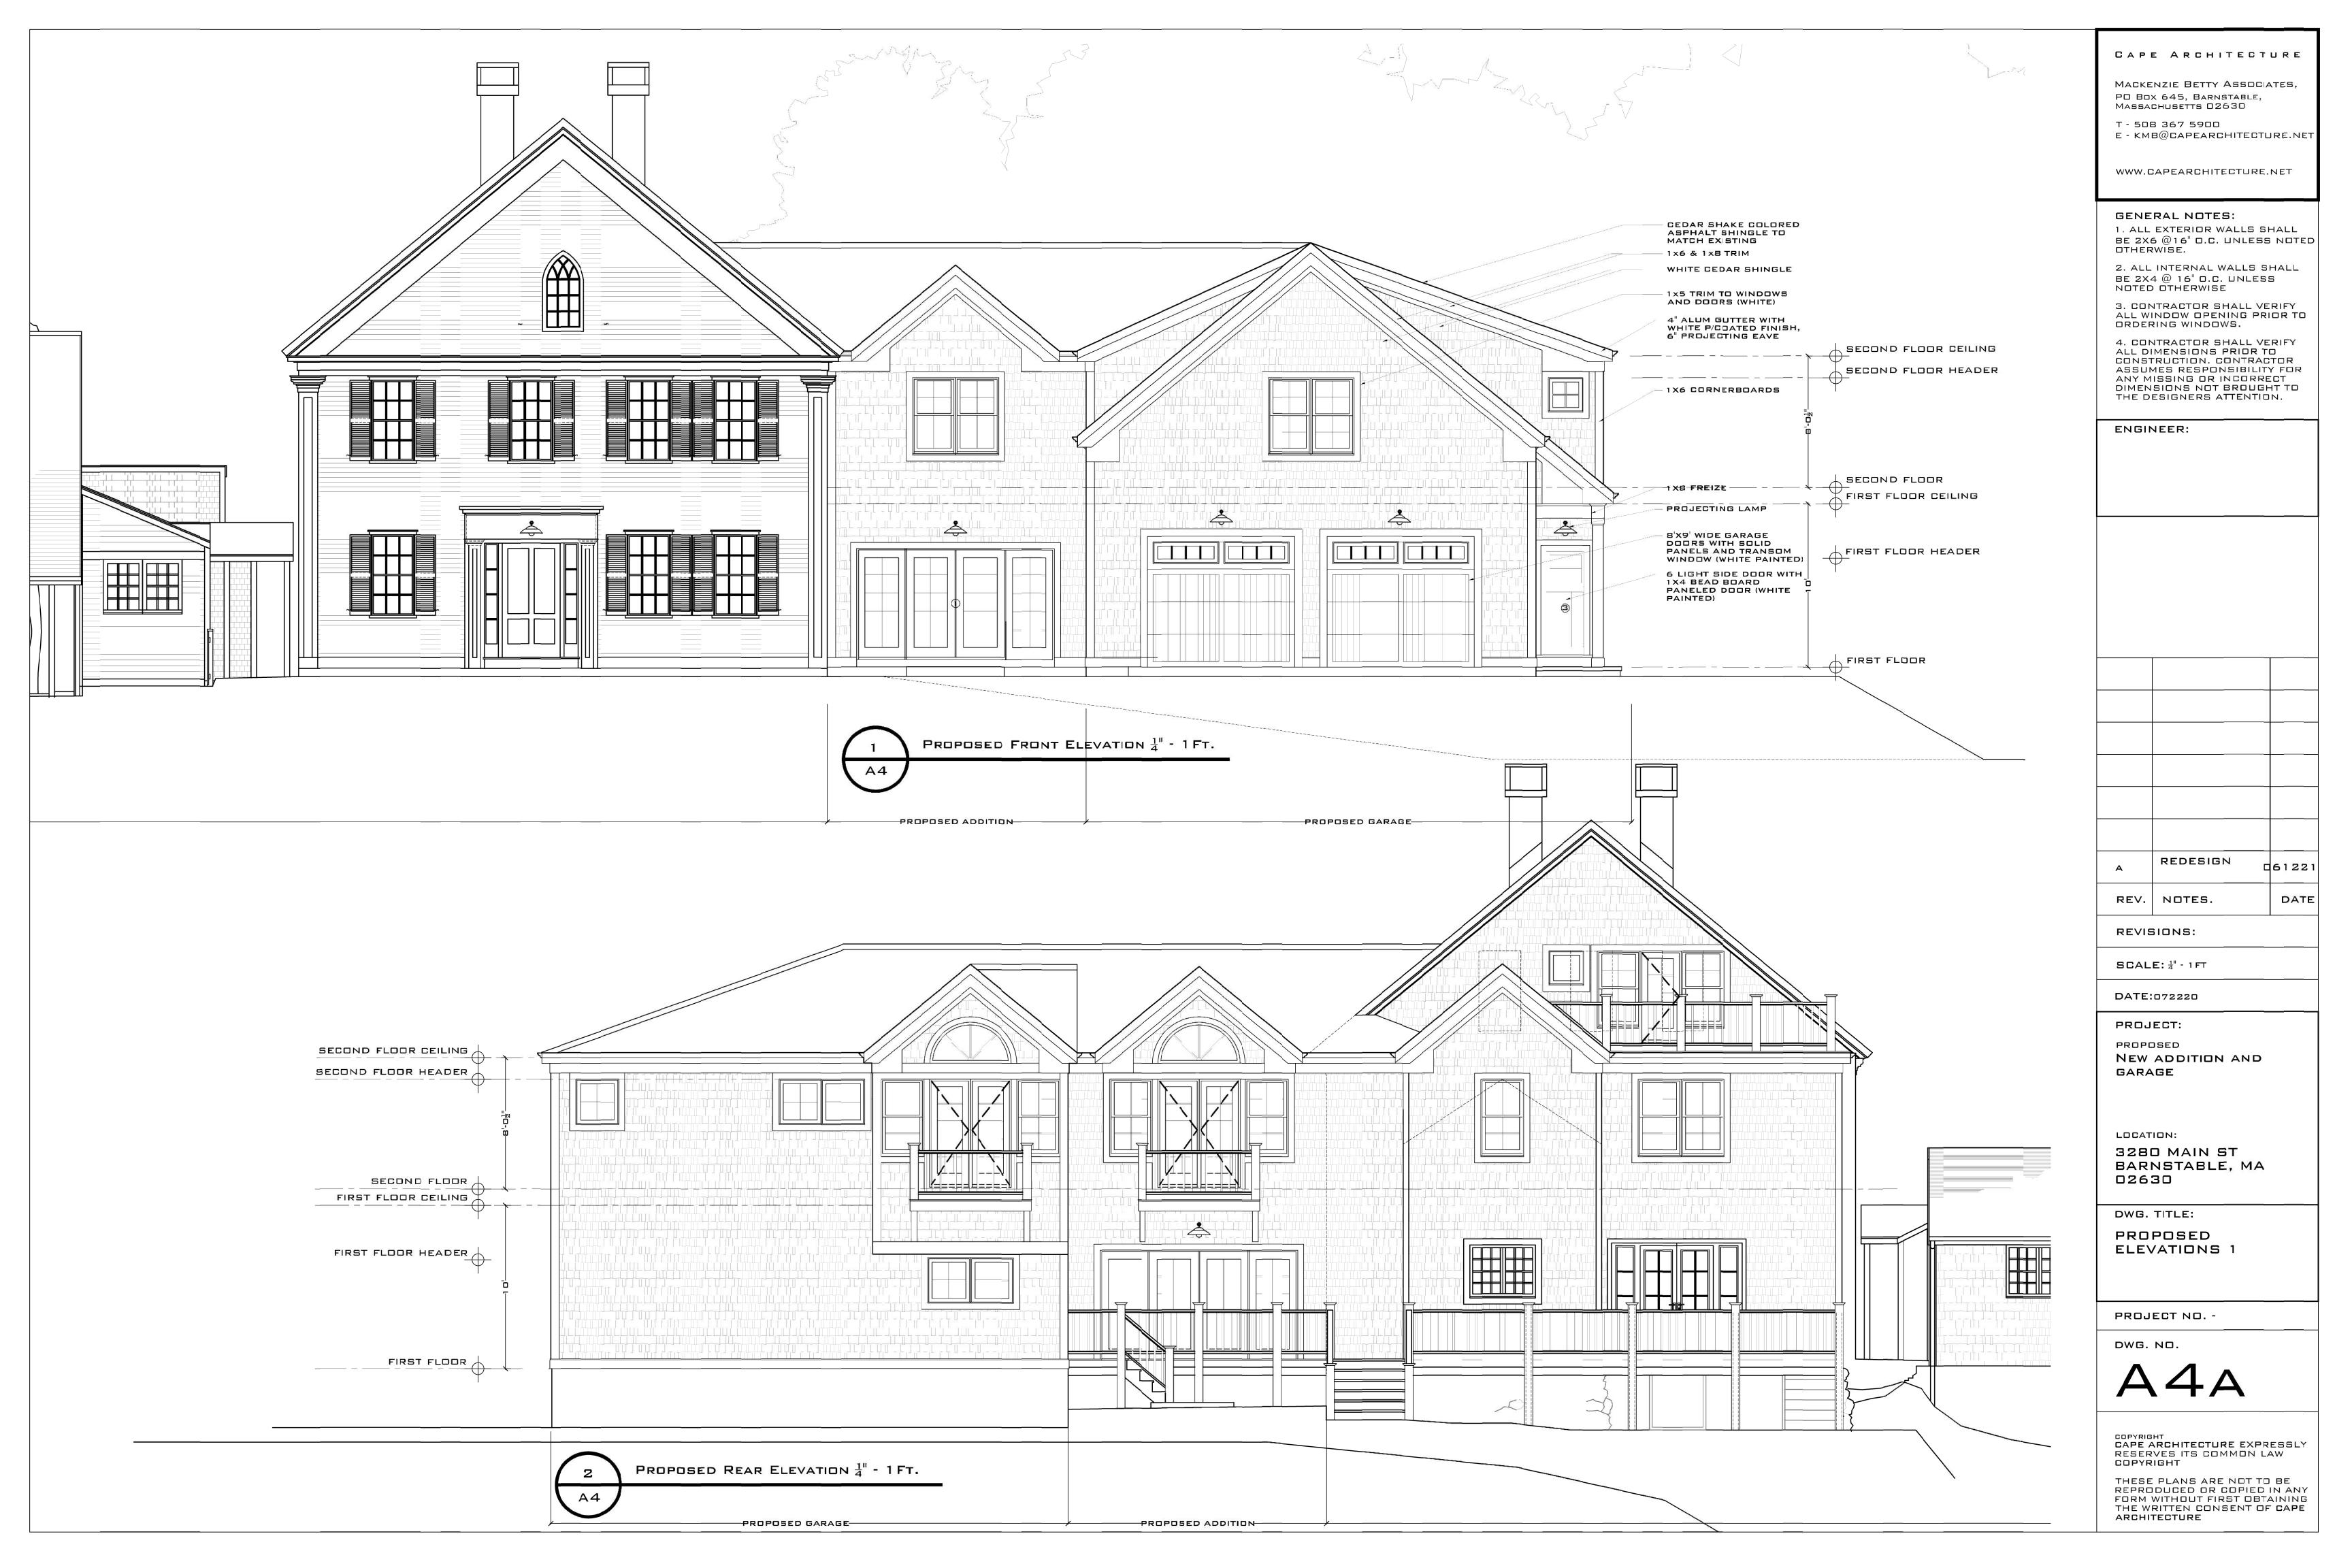

McKenzie-Betty, Keith & Margaret, 3280 Main Street, Barnstable, Map 299, Parcel 035, Heman Foster House, Hezekiah Done House, built prior to 1834, contributing structure in the Old King's Highway Historic District Garage addition with bonus room to the right of the existing house, rear bedrooms expanded, new balconies and decks