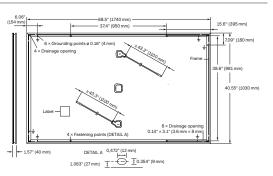

JB-0264259 00 JOB NUMBER: MOUNTING SYSTEM: ZS Comp V4 w Flashing-Insert MODIII ES: (48) Hanwha Q-CELLS # Q.Peak DUO BLK-G6+ 340 Powerwall+ Tesla Inc [240V] # 1850000-00-B 7.6 kW / 13.5 kWn(508) 294-4769

CUSTOMER: Kenneth Eubanks 293 Oakmont rd Cummaguid, MA 02637

16.32 KW PV ARRAY 67.5 KWH ENERGY STORAGE SYSTEM

PAGE NAME: COVER SHEET Ulises Fuentes

SHEET: REV: DATE: a 05/25/2021

|     | PITCH: 23      | ARR     | AY PITCH: | 23        |
|-----|----------------|---------|-----------|-----------|
| MP1 | AZIMUTH: 323   | ARRAY   | AZIMUTH:  | 323       |
|     | MATERIAL: Comp | Shingle | STORY:    | 2 Stories |
|     | PITCH: 45      | ARR     | AY PITCH: | 45        |
| MP2 | AZIMUTH: 233   | ARRAY   | AZIMUTH:  | 233       |
|     | MATERIAL: Comp | Shingle | STORY:    | 2 Stories |
|     | PITCH: 45      | ARR     | AY PITCH: | 45        |
| MP3 | AZIMUTH: 143   | ARRAY   | AZIMUTH:  | 143       |
|     | MATERIAL: Comp | Shingle | STORY:    | 2 Stories |
|     | PITCH: 25      | ARR     | AY PITCH: | 25        |
| MP4 | AZIMUTH: 53    | ARRAY   | AZIMUTH:  | 53        |
|     | MATERIAL: Comp | Shingle | STORY:    | 2 Stories |
|     | PITCH: 25      | ARR     | AY PITCH: | 25        |
| MP5 | AZIMUTH: 143   | ARRAY   | AZIMUTH:  | 143       |
|     | MATERIAL: Comp | Shingle | STORY:    | 2 Stories |
|     | PITCH: 45      | ARR     | AY PITCH: | 45        |
| MP6 | AZIMUTH: 53    | ARRAY   | AZIMUTH:  | 53        |
|     | MATERIAL: Comp | Shingle | STORY:    | 2 Stories |
|     |                |         |           | _         |