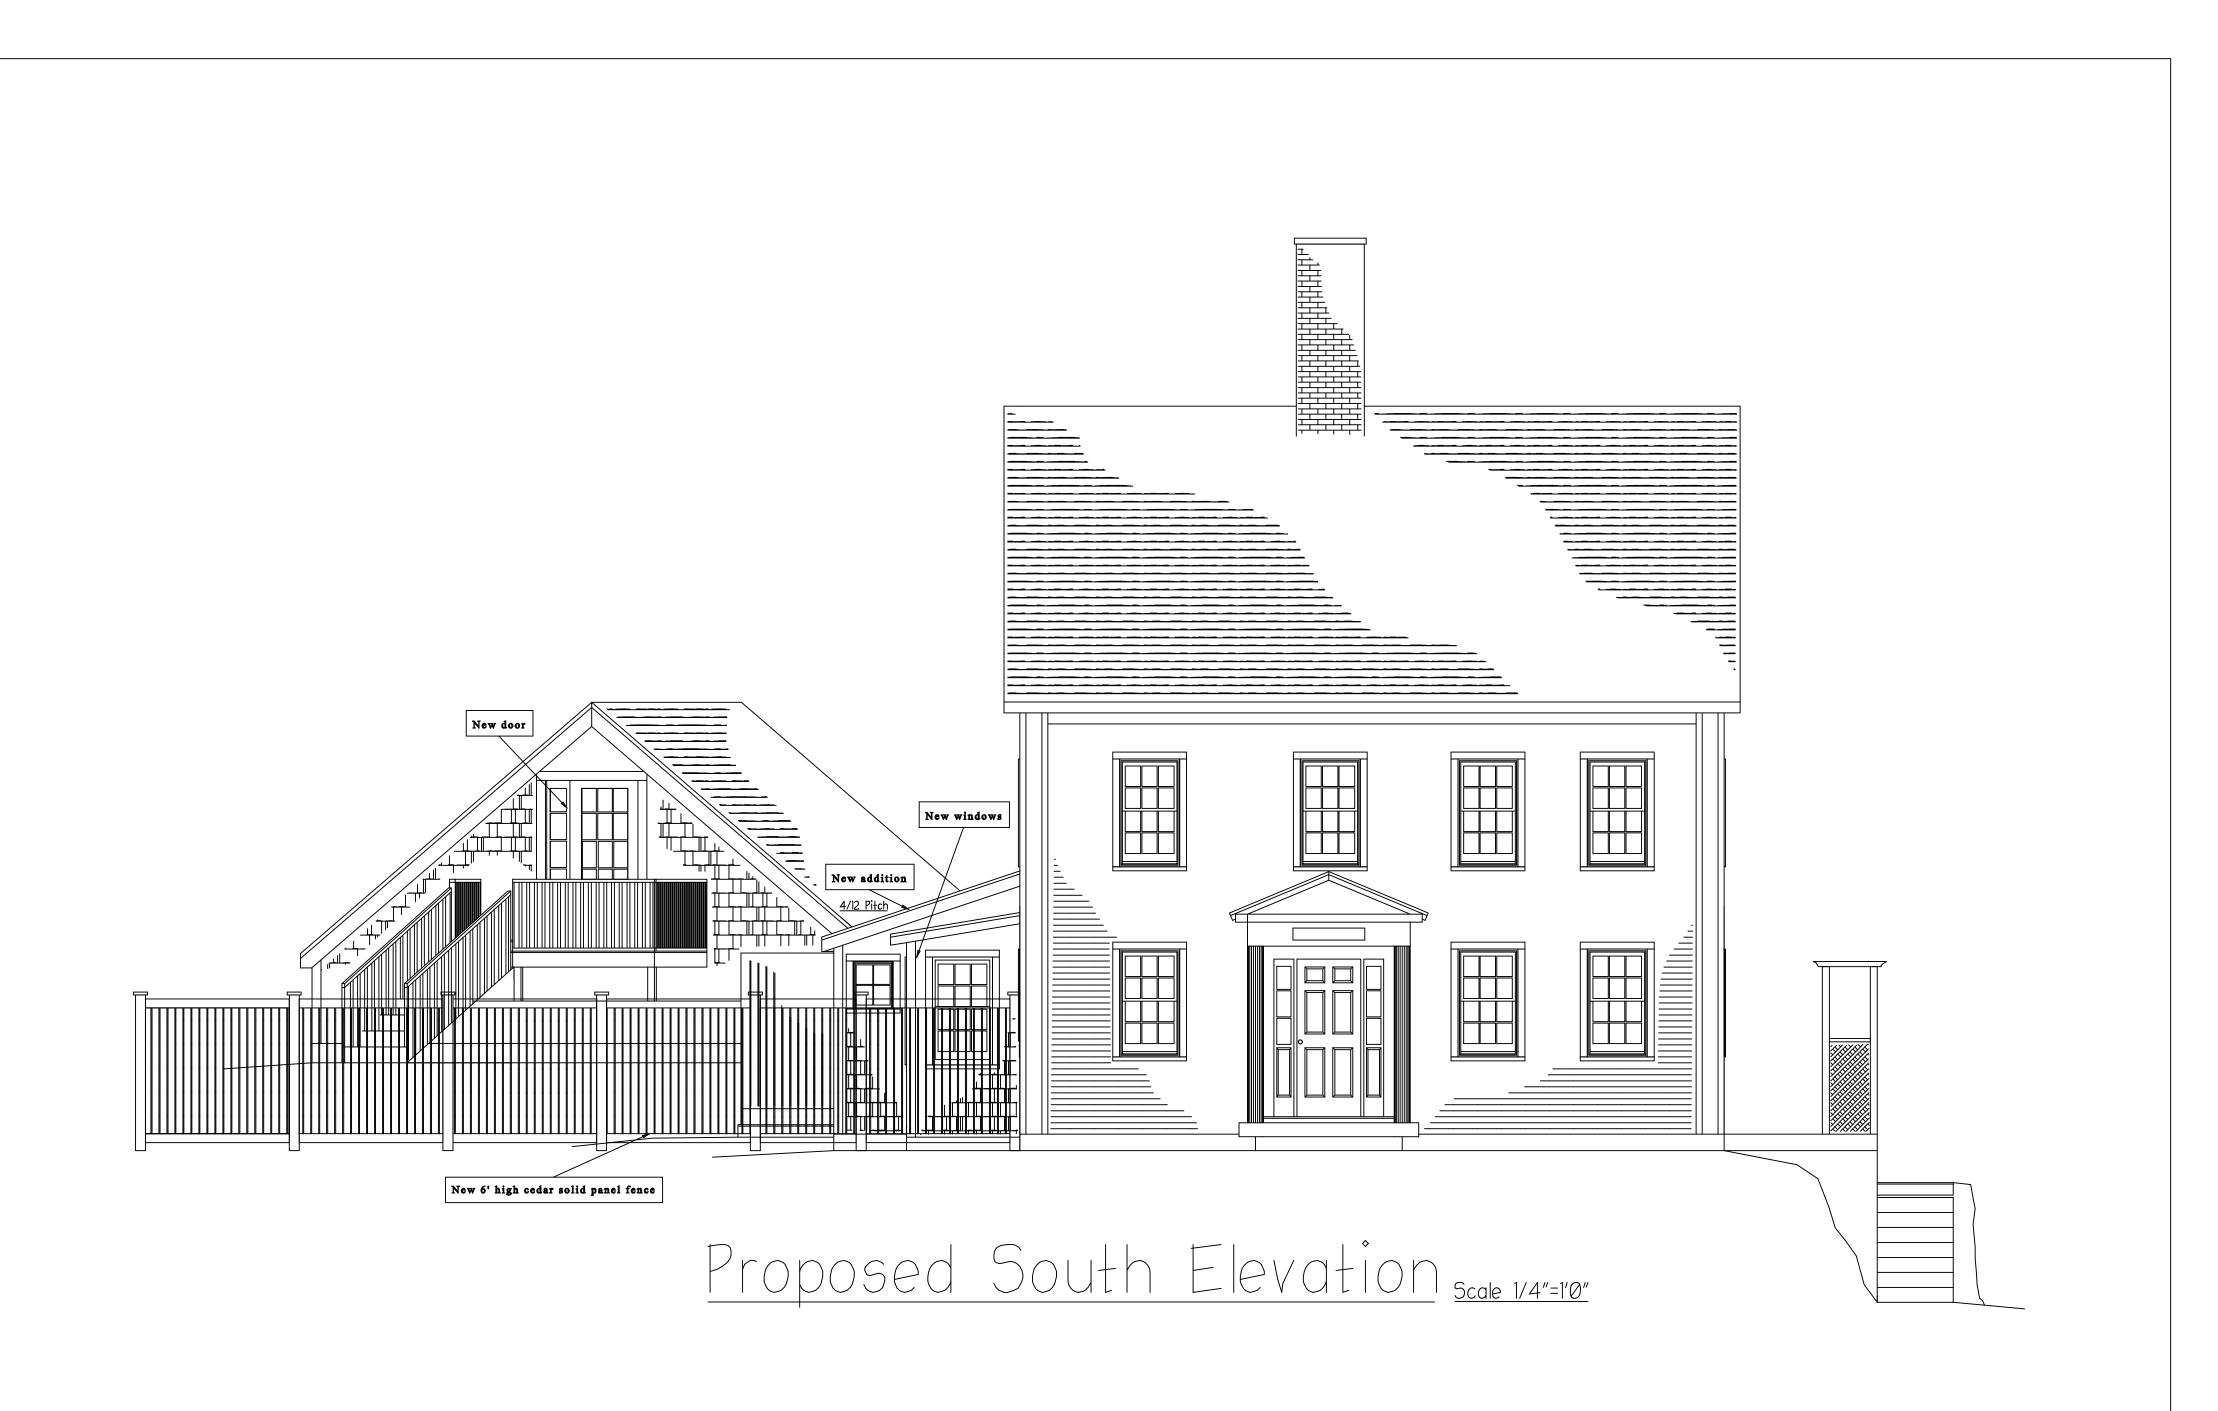

McNulty, Thomas, 3688 Main Street, Barnstable, Map 317, Parcel 024, Isaac Davis House, built c.1850, contributing structure in the Old King's Highway Historic District

Construct a mudroom addition to the rear of the existing house; replace windows and doors; replace siding inkind; replace 6' solid panel cedar fence