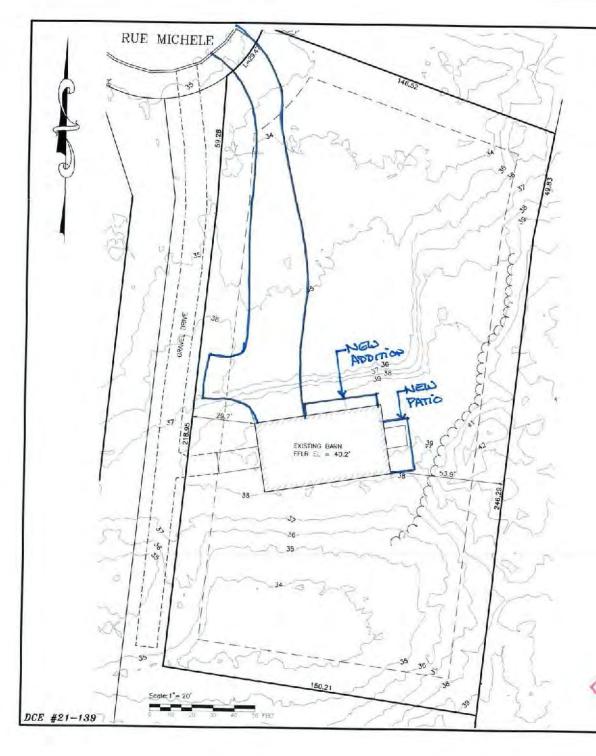

Brigham, James & Bamberger, Uta, 98 Rue Michele, Barnstable, Map 335, Parcel 029/001, undeveloped land Construct an addition to the front/north elevation; construct a new patio to the east elevation; replace windows, doors, and roof