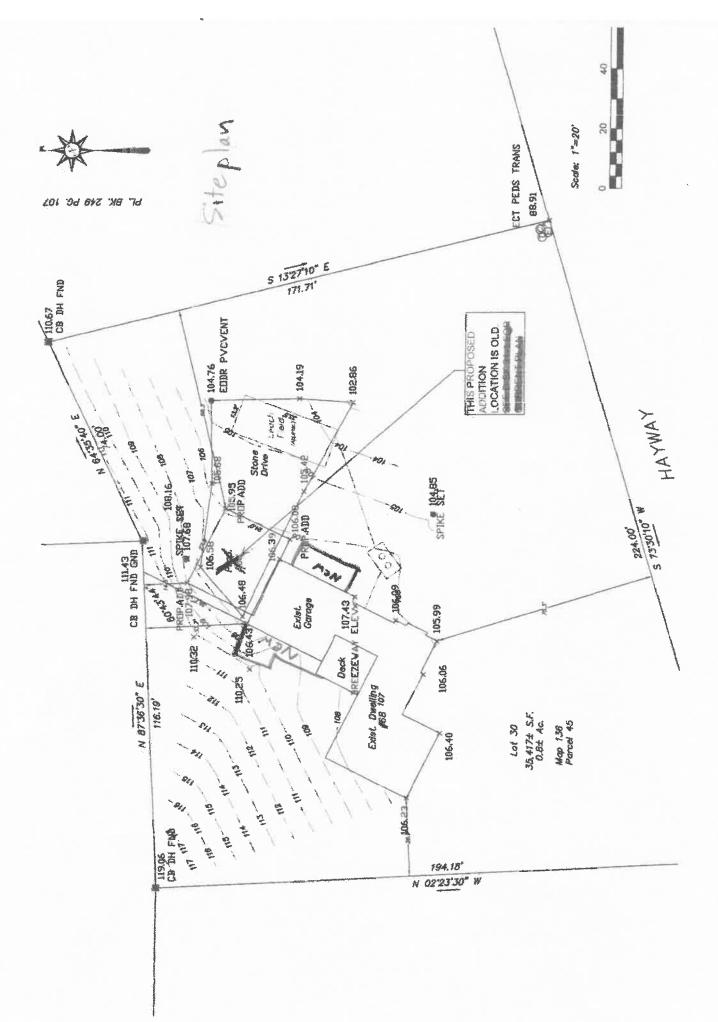

#### **EXTENSIONS**

Carswell, Robert & Young, Cheryl, 68 Hilliard's Hayway, West Barnstable, Map 136, Parcel 045, built 1978 Extend Certificate of Appropriateness approved on July 22, 2020 for new porches and changes to fenestration