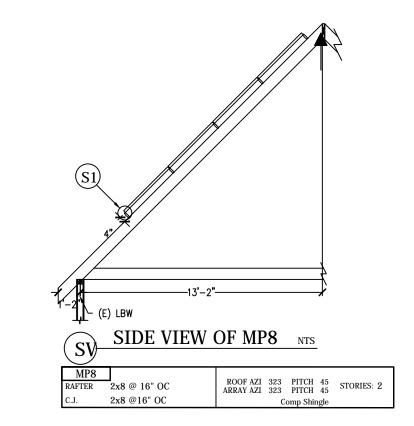

JB-0264259 00 JOB NUMBER: MOUNTING SYSTEM: ZS Comp V4 w Flashing-Insert MODIII ES: (48) Hanwha Q-CELLS # Q.Peak DUO BLK-G6+ 340 Powerwall+ Tesla Inc [240V] # 1850000-00-B 7.6 kW / 13.5 kWn(508) 294-4769

CUSTOMER: Kenneth Eubanks 293 Oakmont rd Cummaguid, MA 02637

16.32 KW PV ARRAY 67.5 KWH ENERGY STORAGE SYSTEM

PAGE NAME: COVER SHEET Ulises Fuentes

SHEET: REV: DATE: a 05/25/2021

|     | PITCH: 23      | ARR     | AY PITCH: | 23        |
|-----|----------------|---------|-----------|-----------|
| MP1 | AZIMUTH: 323   | ARRAY   | AZIMUTH:  | 323       |
|     | MATERIAL: Comp | Shingle | STORY:    | 2 Stories |
|     | PITCH: 45      | ARR     | AY PITCH: | 45        |
| MP2 | AZIMUTH: 233   | ARRAY   | AZIMUTH:  | 233       |
|     | MATERIAL: Comp | Shingle | STORY:    | 2 Stories |
|     | PITCH: 45      | ARR     | AY PITCH: | 45        |
| MP3 | AZIMUTH: 143   | ARRAY   | AZIMUTH:  | 143       |
|     | MATERIAL: Comp | Shingle | STORY:    | 2 Stories |
|     | PITCH: 25      | ARR     | AY PITCH: | 25        |
| MP4 | AZIMUTH: 53    | ARRAY   | AZIMUTH:  | 53        |
|     | MATERIAL: Comp | Shingle | STORY:    | 2 Stories |
|     | PITCH: 25      | ARR     | AY PITCH: | 25        |
| MP5 | AZIMUTH: 143   | ARRAY   | AZIMUTH:  | 143       |
|     | MATERIAL: Comp | Shingle | STORY:    | 2 Stories |
|     | PITCH: 45      | ARR     | AY PITCH: | 45        |
| MP6 | AZIMUTH: 53    | ARRAY   | AZIMUTH:  | 53        |
|     | MATERIAL: Comp | Shingle | STORY:    | 2 Stories |
|     |                |         |           | _         |