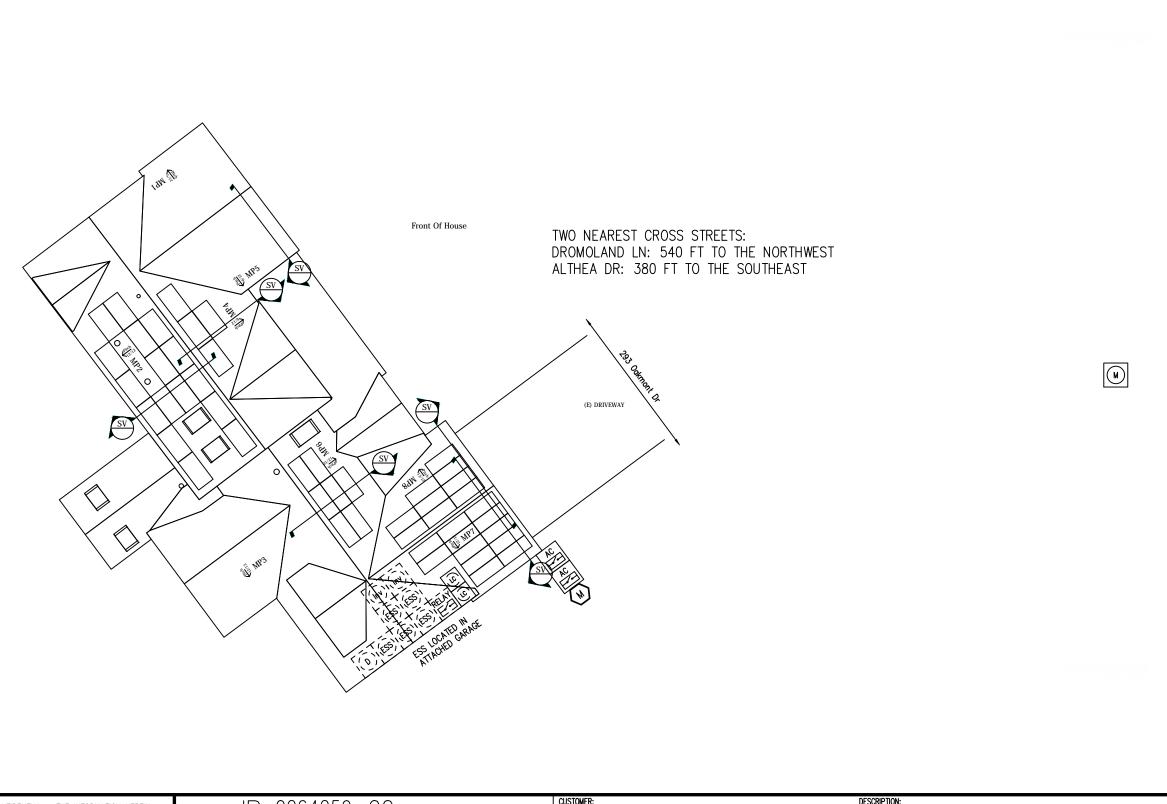

### **LEGEND**

(E) UTILITY METER & WARNING LABEL INVERTER W/ INTEGRATED DC DISCO & WARNING LABELS RELAY AUTOMATIC RELAY DC DC DISCONNECT & WARNING LABELS AC AC DISCONNECT & WARNING LABELS

DC JUNCTION/COMBINER BOX & LABELS ENERGY STORAGE SYSTEM FOR STAND ALONE OPERATION

DISTRIBUTION PANEL & LABELS

LOAD CENTER & WARNING LABELS

 $\langle M \rangle$ DEDICATED PV SYSTEM METER

RSD RAPID SHUTDOWN STANDOFF LOCATIONS CONDUIT RUN ON EXTERIOR CONDUIT RUN ON INTERIOR ---GATE/FENCE

 $\bigcirc$ HEAT PRODUCING VENTS ARE RED

INTERIOR EQUIPMENT IS DASHED

CONFIDENTIAL — THE INFORMATION HEREIN CONTAINED SHALL NOT BE USED FOR THE BENEFIT OF ANYONE EXCEPT TESLA INC., NOR SHALL IT BE DISCLOSED IN WHOLE OR IN PART TO OTHERS OUTSIDE THE RECIPIENT'S ORGANIZATION, EXCEPT IN CONNECTION WITH THE SALE AND USE OF THE RESPECTIVE TESLA EQUIPMENT, WITHOUT THE WRITTEN PERMISSION OF TESLA INC.

16.32 KW PV ARRAY 67.5 KWH ENERGY STORAGE SYSTEM

PAGE NAME: SITE PLAN Ulises Fuentes

3

a 05/25/2021

TESLA

THE SALE AND USE OF THE RESPECTIVE TESLA EQUIPMENT, WITHOUT THE WRITTEN PERMISSION OF TESLA INC.

(48) Hanwha Q-CELLS # Q.Peak DUO BLK-G6+ 340 Powerwall+ Tesla Inc [240V] # 1850000-00-B 7.6 kW / 13.5 kWh(508) 294-4769