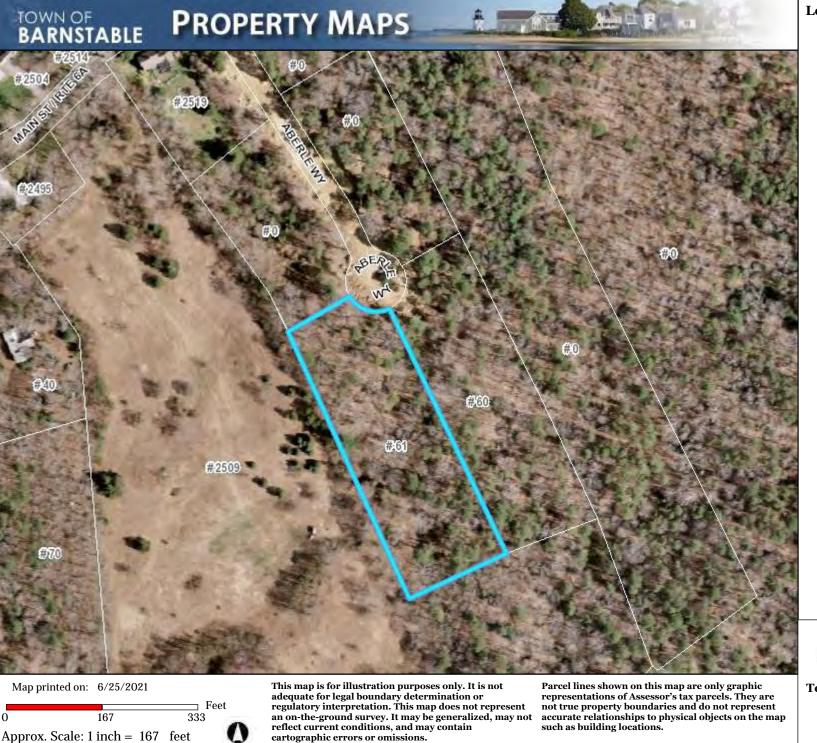

**Eubanks, Kenneth, 293 Oakmont Road, Barnstable, Map 334, Parcel 023, built 1985** Install 48 roof mounted solar panels on the rear and front elevations

Riley, William & Polivy, Kenneth, 61 Aberle Way, Barnstable, Map 257, Parcel 010/004, undeveloped land Construct a single family home with attached two-car garage