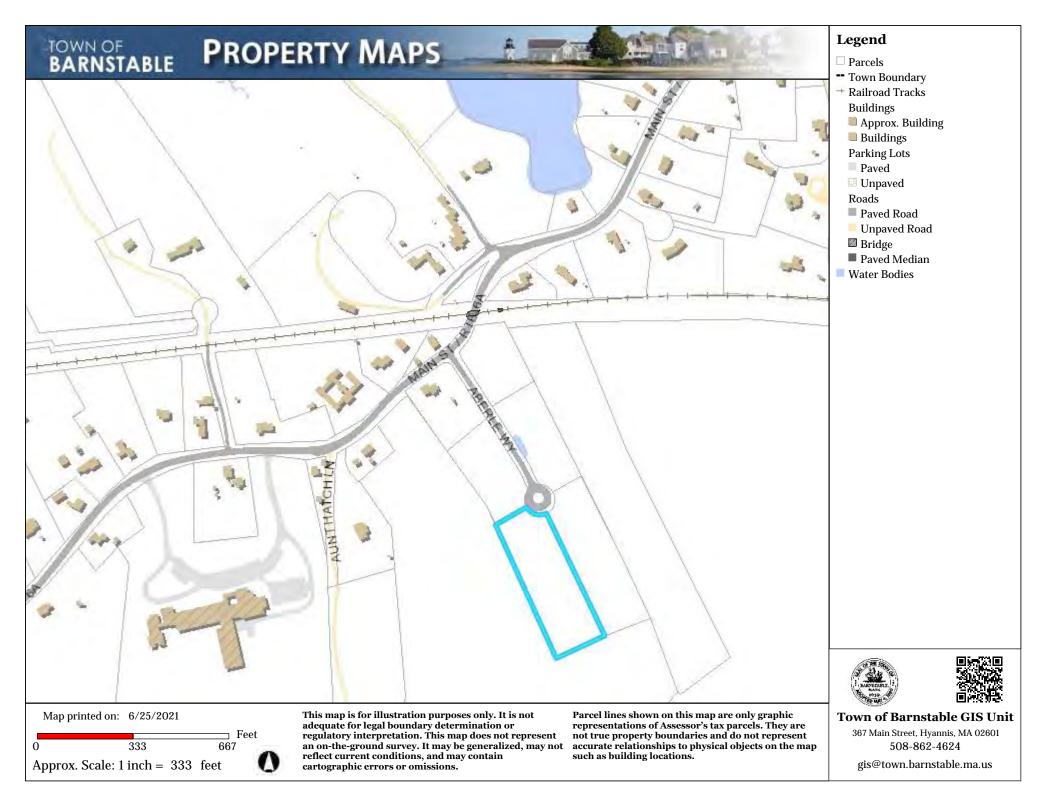

**Eubanks, Kenneth, 293 Oakmont Road, Barnstable, Map 334, Parcel 023, built 1985** Install 48 roof mounted solar panels on the rear and front elevations

Riley, William & Polivy, Kenneth, 61 Aberle Way, Barnstable, Map 257, Parcel 010/004, undeveloped land Construct a single family home with attached two-car garage