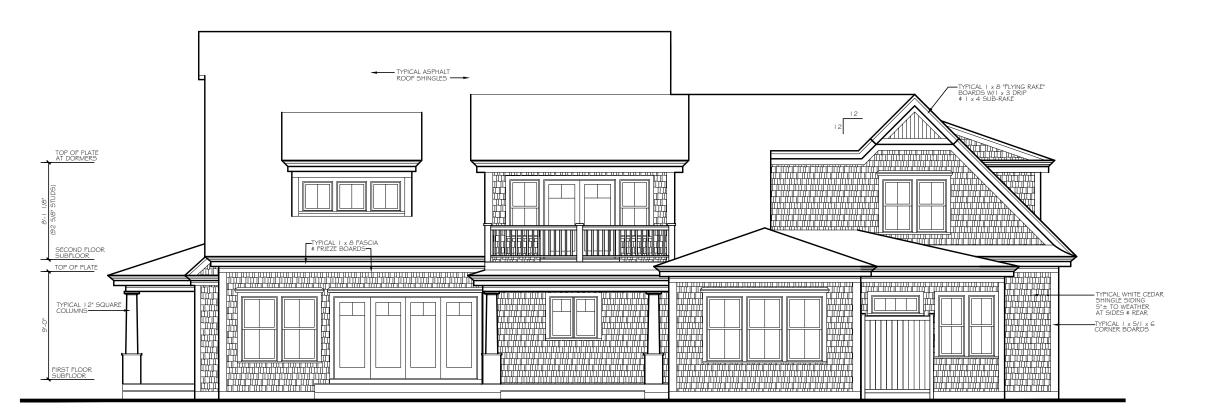

**Eubanks, Kenneth, 293 Oakmont Road, Barnstable, Map 334, Parcel 023, built 1985** Install 48 roof mounted solar panels on the rear and front elevations

Riley, William & Polivy, Kenneth, 61 Aberle Way, Barnstable, Map 257, Parcel 010/004, undeveloped land Construct a single family home with attached two-car garage