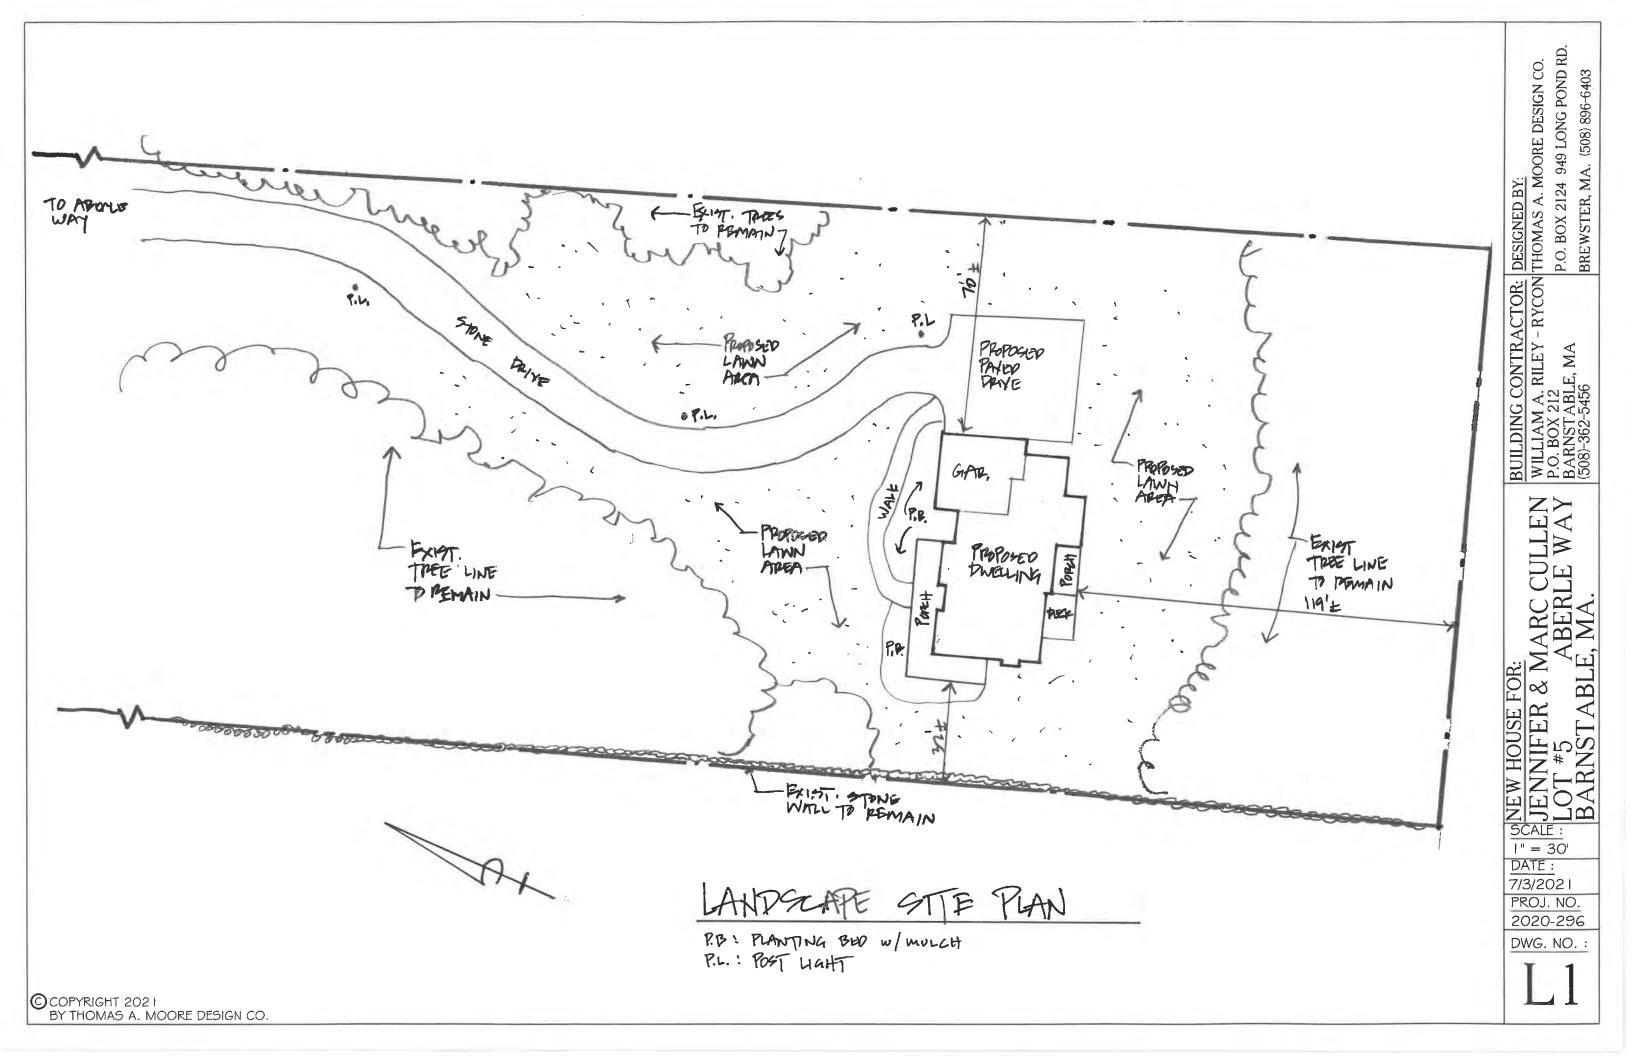

**Eubanks, Kenneth, 293 Oakmont Road, Barnstable, Map 334, Parcel 023, built 1985** Install 48 roof mounted solar panels on the rear and front elevations

Riley, William & Polivy, Kenneth, 61 Aberle Way, Barnstable, Map 257, Parcel 010/004, undeveloped land Construct a single family home with attached two-car garage