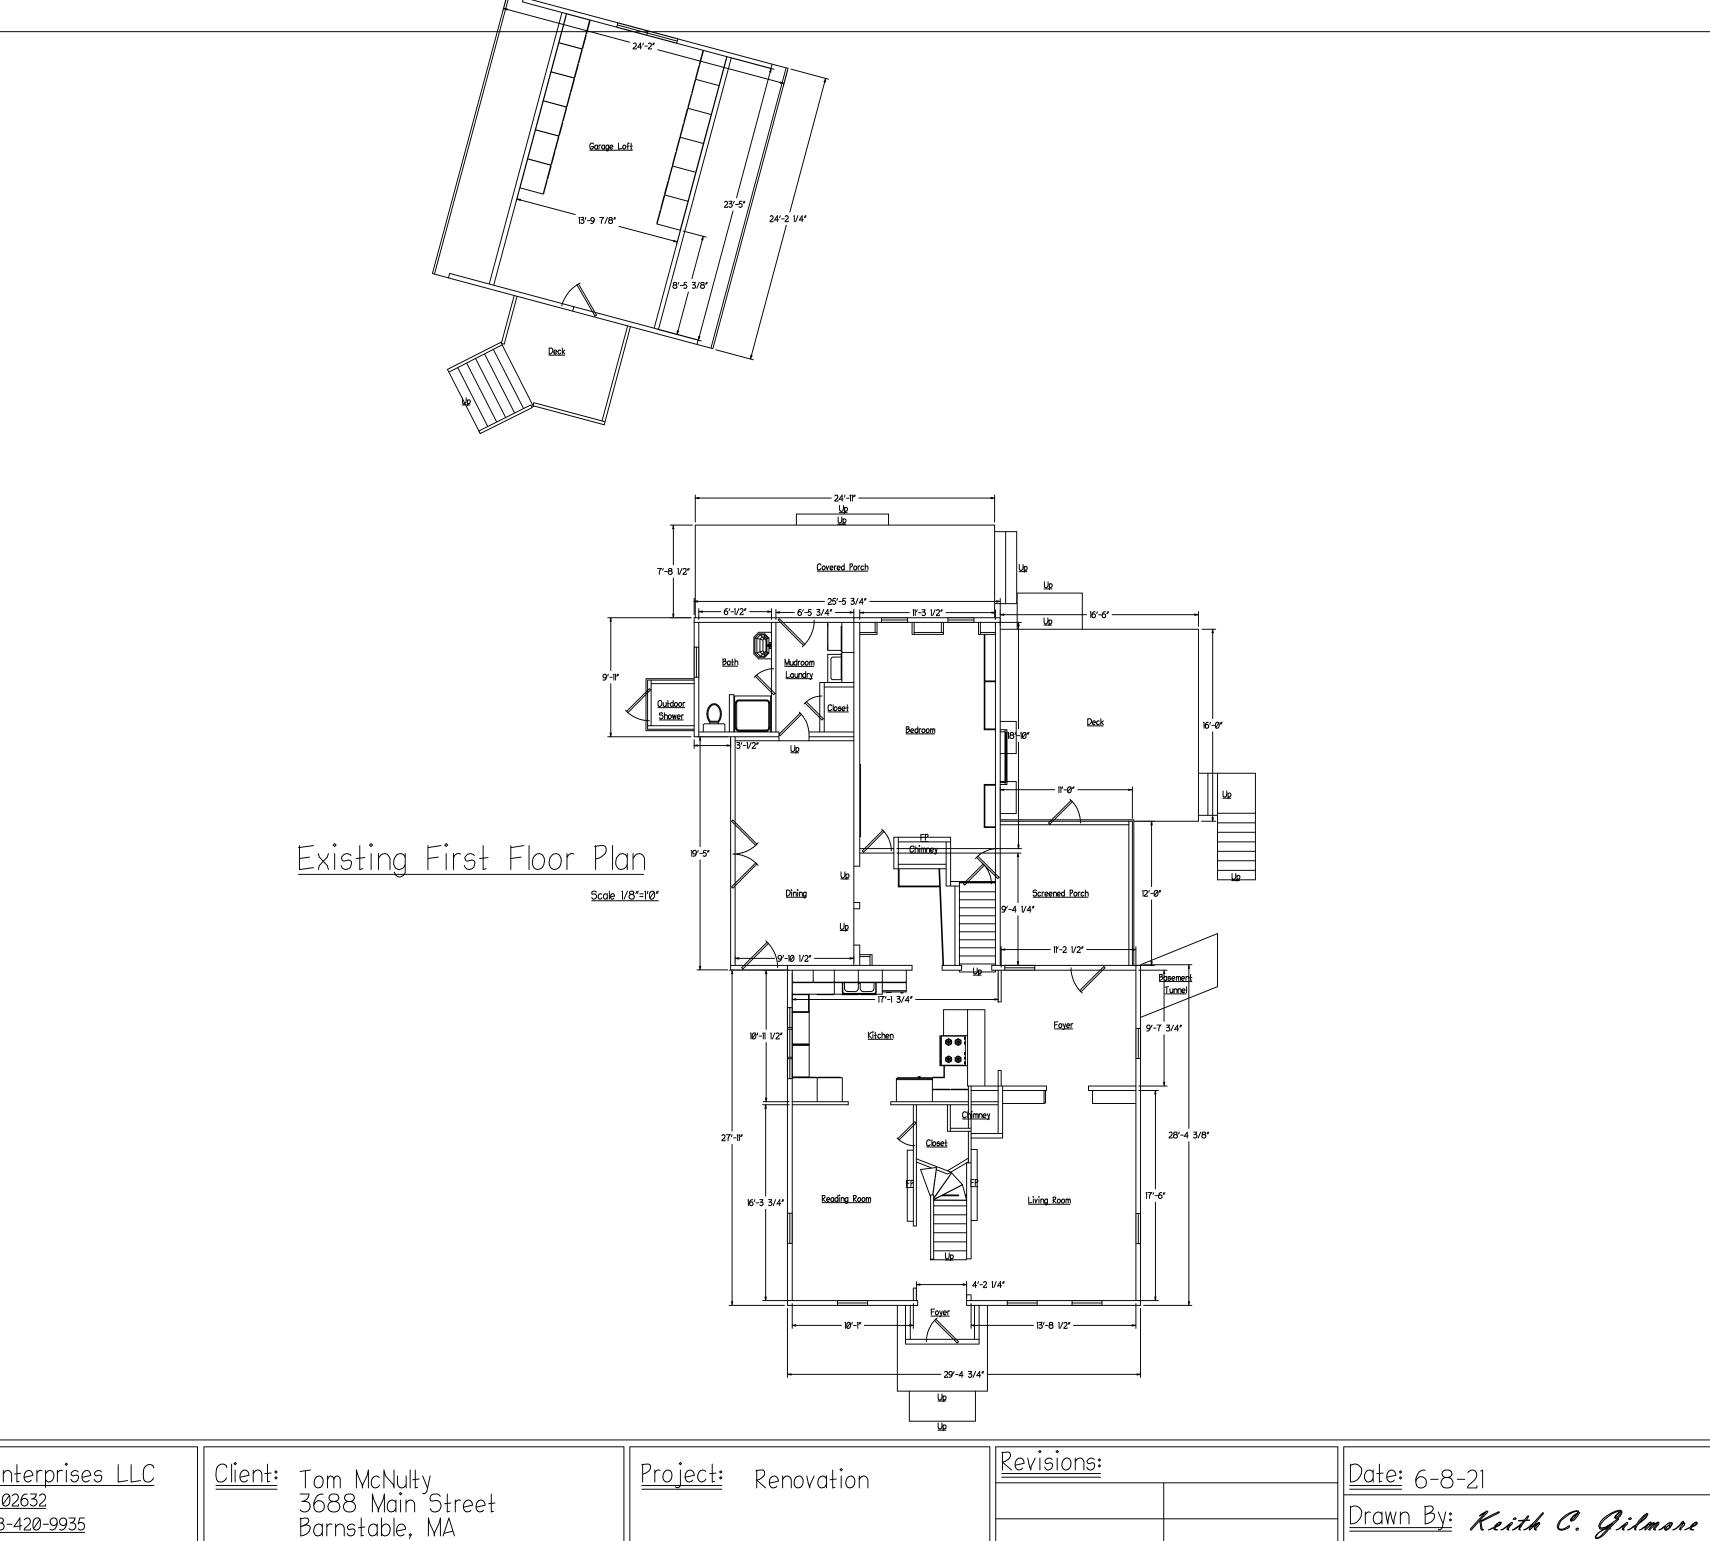

McNulty, Thomas, 3688 Main Street, Barnstable, Map 317, Parcel 024, Isaac Davis House, built c.1850, contributing structure in the Old King's Highway Historic District

Construct a mudroom addition to the rear of the existing house; replace windows and doors; replace siding inkind; replace 6' solid panel cedar fence