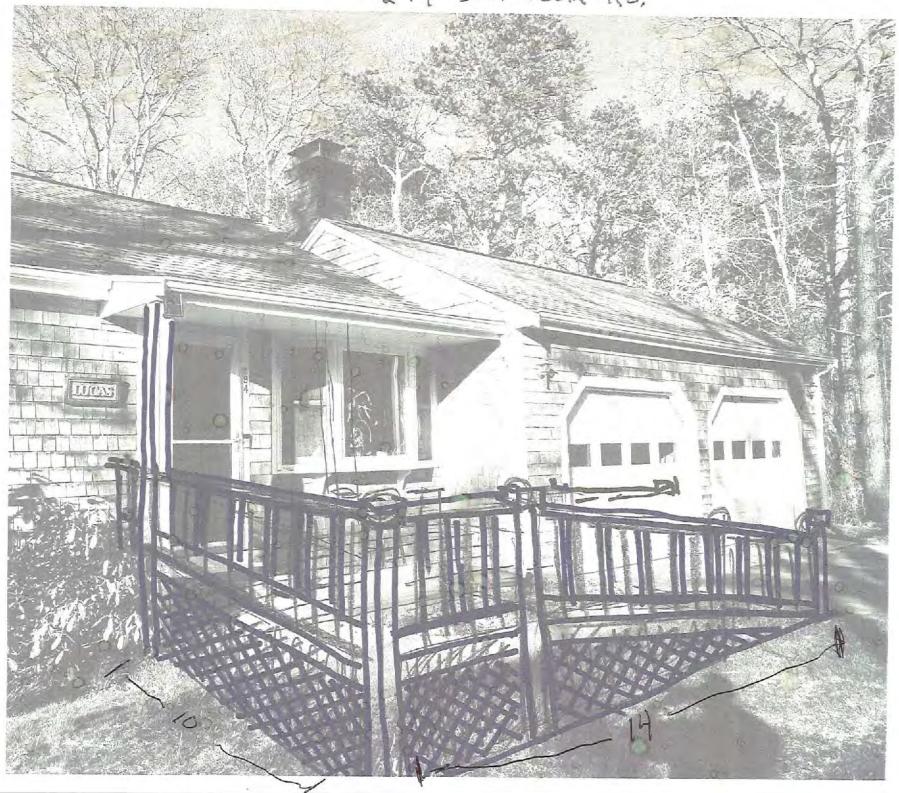

#### **APPLICATIONS**

Lucas, Jill, 294 Salt Rock Road, Barnstable, Map 316, Parcel 026, built 1983

Construct a new deck (10'x14') on the front elevation; constructed of PT decking with white composite railing, construct ramp in lieu of stairs