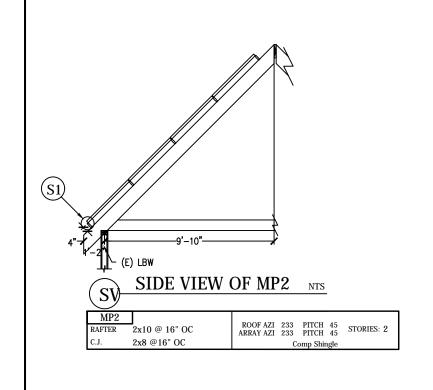

CUSTOMER: Kenneth Eubanks 293 Oakmont rd Cummaguid, MA 02637

16.32 KW PV ARRAY 67.5 KWH ENERGY STORAGE SYSTEM

PAGE NAME: COVER SHEET Ulises Fuentes

SHEET: REV: DATE: a 05/25/2021

|     | PITCH: 23      | ARR     | AY PITCH: | 23        |
|-----|----------------|---------|-----------|-----------|
| MP1 | AZIMUTH: 323   | ARRAY   | AZIMUTH:  | 323       |
|     | MATERIAL: Comp | Shingle | STORY:    | 2 Stories |
|     | PITCH: 45      | ARR     | AY PITCH: | 45        |
| MP2 | AZIMUTH: 233   | ARRAY   | AZIMUTH:  | 233       |
|     | MATERIAL: Comp | Shingle | STORY:    | 2 Stories |
|     | PITCH: 45      | ARR     | AY PITCH: | 45        |
| MP3 | AZIMUTH: 143   | ARRAY   | AZIMUTH:  | 143       |
|     | MATERIAL: Comp | Shingle | STORY:    | 2 Stories |
|     | PITCH: 25      | ARR     | AY PITCH: | 25        |
| MP4 | AZIMUTH: 53    | ARRAY   | AZIMUTH:  | 53        |
|     | MATERIAL: Comp | Shingle | STORY:    | 2 Stories |
|     | PITCH: 25      | ARR     | AY PITCH: | 25        |
| MP5 | AZIMUTH: 143   | ARRAY   | AZIMUTH:  | 143       |
|     | MATERIAL: Comp | Shingle | STORY:    | 2 Stories |
|     | PITCH: 45      | ARR     | AY PITCH: | 45        |
| MP6 | AZIMUTH: 53    | ARRAY   | AZIMUTH:  | 53        |
|     | MATERIAL: Comp | Shingle | STORY:    | 2 Stories |
|     |                |         |           | _         |