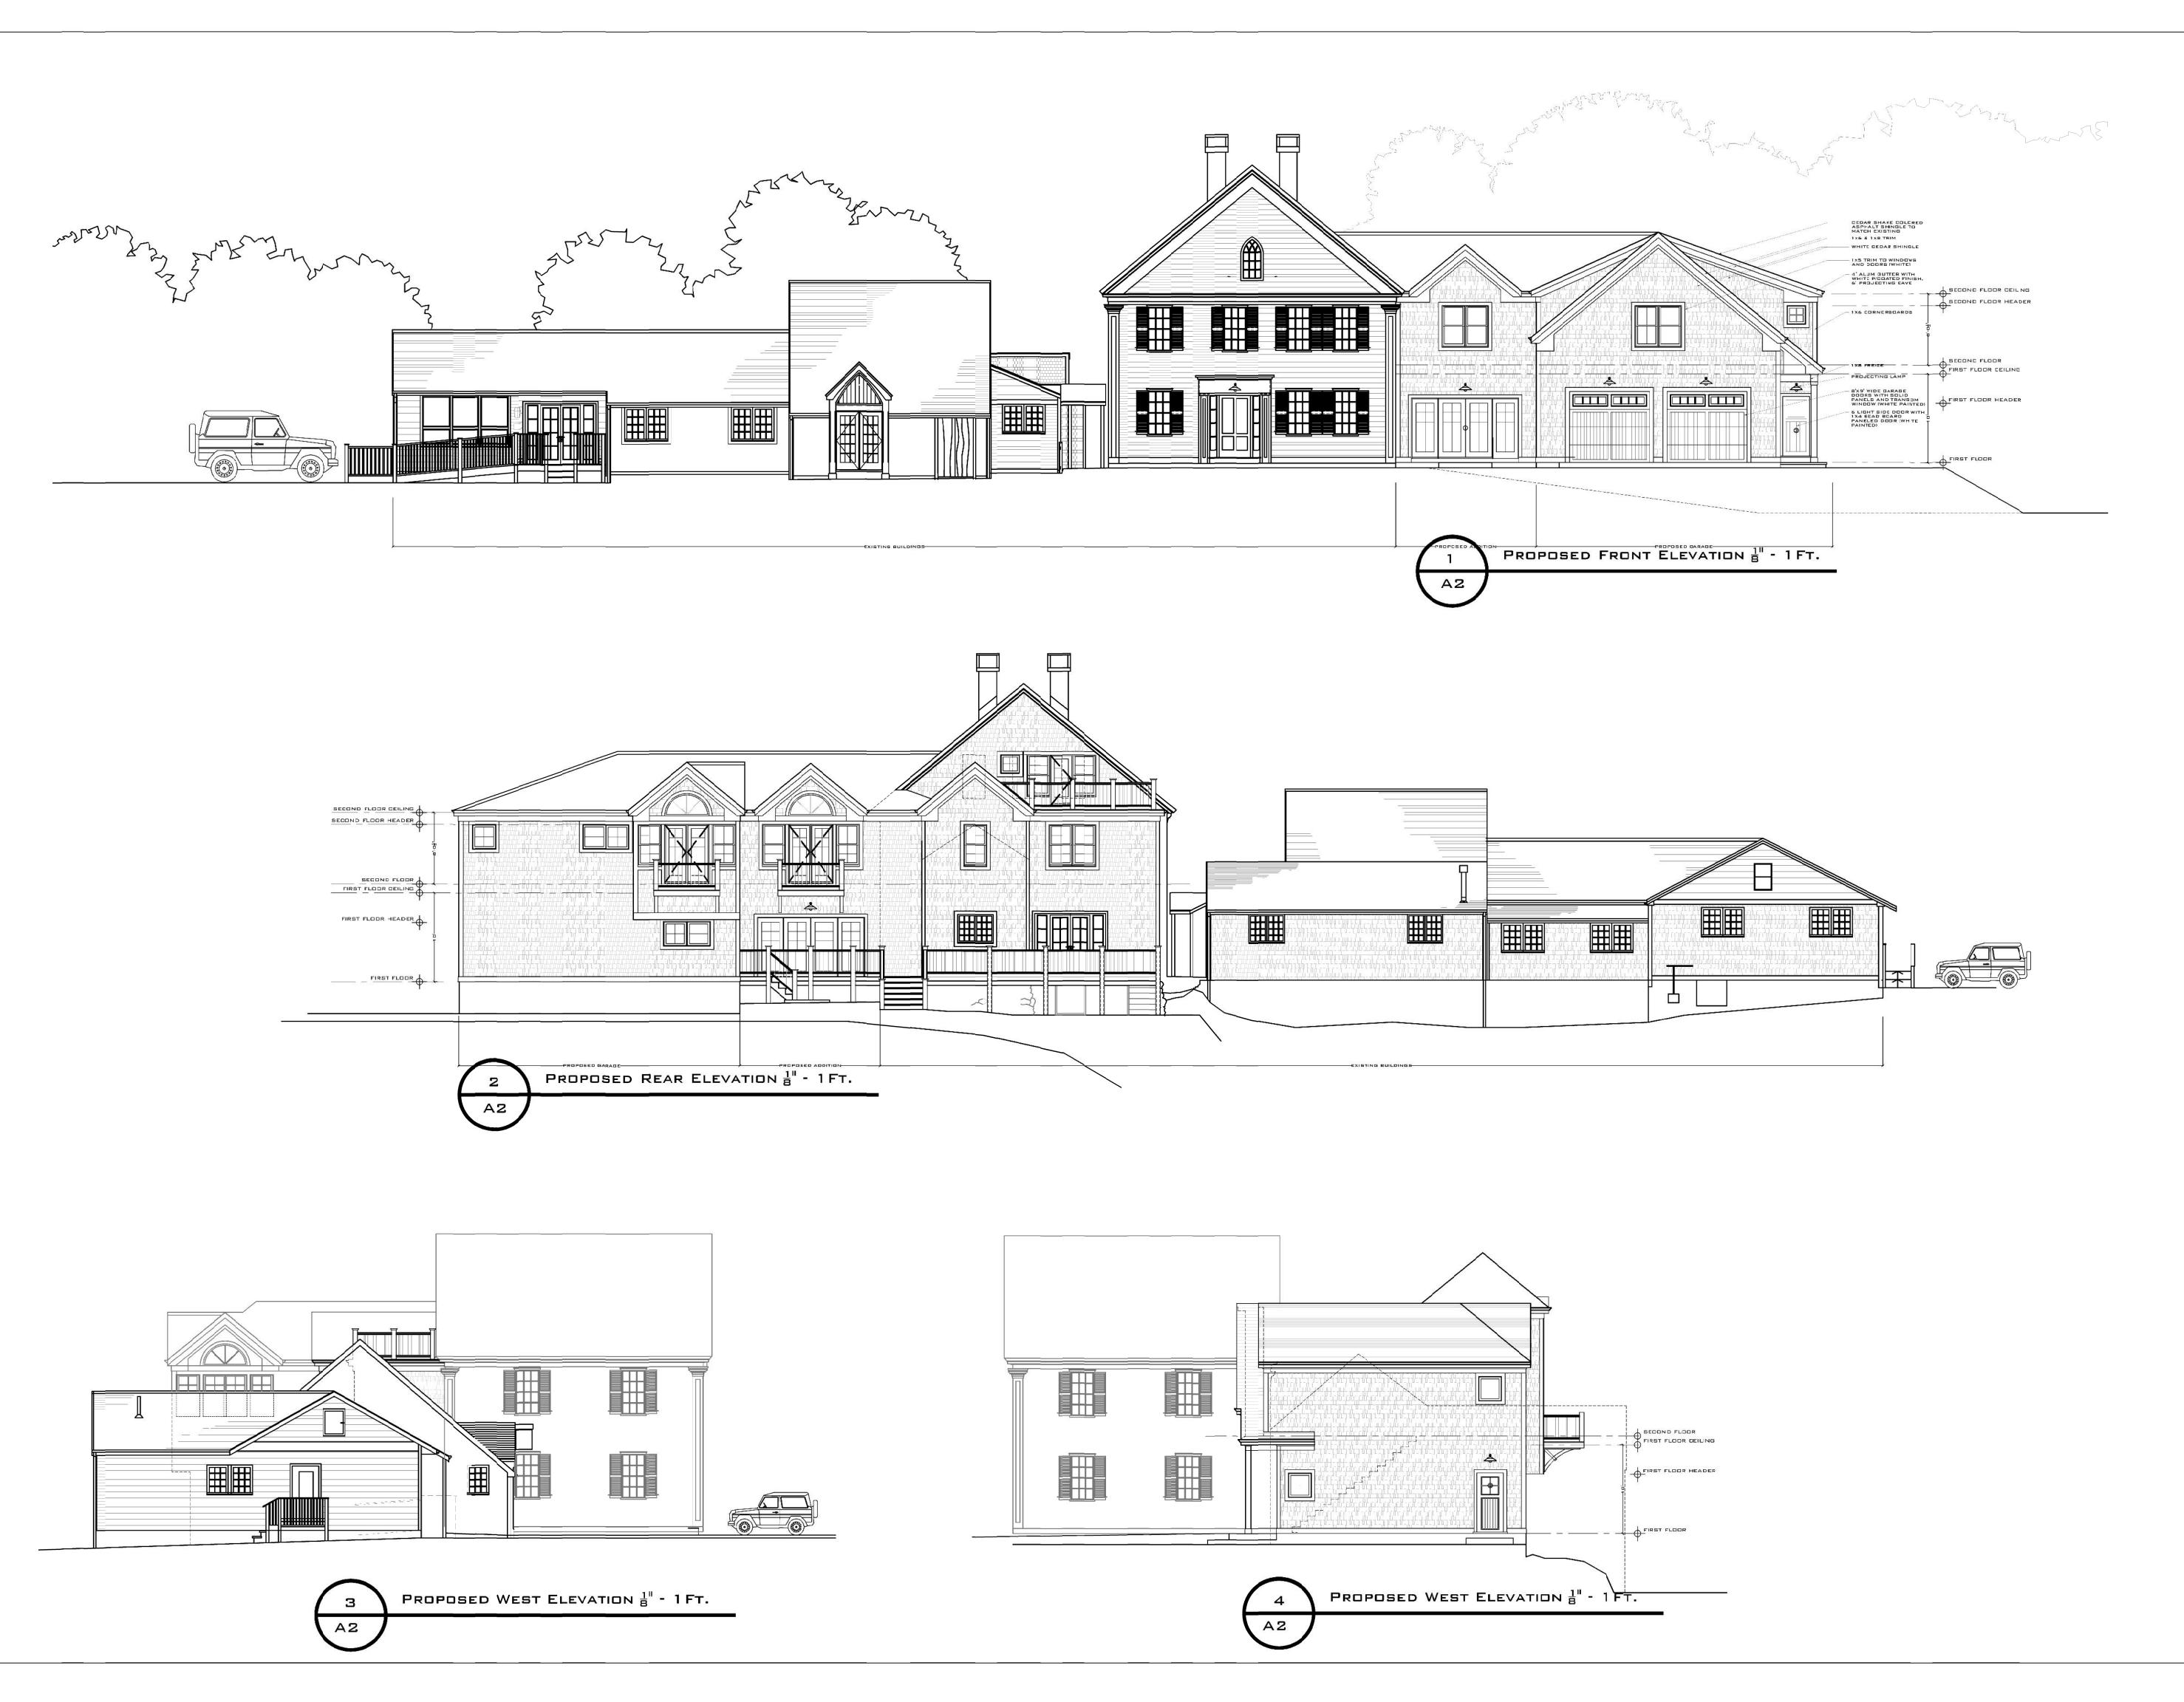

McKenzie-Betty, Keith & Margaret, 3280 Main Street, Barnstable, Map 299, Parcel 035, Heman Foster House, Hezekiah Done House, built prior to 1834, contributing structure in the Old King's Highway Historic District Garage addition with bonus room to the right of the existing house, rear bedrooms expanded, new balconies and decks