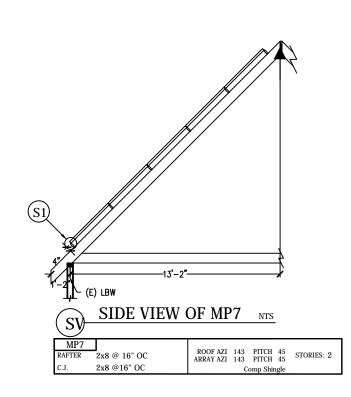

JB-0264259 00 JOB NUMBER: MOUNTING SYSTEM: ZS Comp V4 w Flashing-Insert MODIII ES: (48) Hanwha Q-CELLS # Q.Peak DUO BLK-G6+ 340 Powerwall+ Tesla Inc [240V] # 1850000-00-B 7.6 kW / 13.5 kWn(508) 294-4769

CUSTOMER: Kenneth Eubanks 293 Oakmont rd Cummaguid, MA 02637

16.32 KW PV ARRAY 67.5 KWH ENERGY STORAGE SYSTEM

PAGE NAME: COVER SHEET Ulises Fuentes

SHEET: REV: DATE: a 05/25/2021

|     | PITCH: 23      | ARR     | AY PITCH: | 23        |
|-----|----------------|---------|-----------|-----------|
| MP1 | AZIMUTH: 323   | ARRAY   | AZIMUTH:  | 323       |
|     | MATERIAL: Comp | Shingle | STORY:    | 2 Stories |
|     | PITCH: 45      | ARR     | AY PITCH: | 45        |
| MP2 | AZIMUTH: 233   | ARRAY   | AZIMUTH:  | 233       |
|     | MATERIAL: Comp | Shingle | STORY:    | 2 Stories |
|     | PITCH: 45      | ARR     | AY PITCH: | 45        |
| MP3 | AZIMUTH: 143   | ARRAY   | AZIMUTH:  | 143       |
|     | MATERIAL: Comp | Shingle | STORY:    | 2 Stories |
|     | PITCH: 25      | ARR     | AY PITCH: | 25        |
| MP4 | AZIMUTH: 53    | ARRAY   | AZIMUTH:  | 53        |
|     | MATERIAL: Comp | Shingle | STORY:    | 2 Stories |
|     | PITCH: 25      | ARR     | AY PITCH: | 25        |
| MP5 | AZIMUTH: 143   | ARRAY   | AZIMUTH:  | 143       |
|     | MATERIAL: Comp | Shingle | STORY:    | 2 Stories |
|     | PITCH: 45      | ARR     | AY PITCH: | 45        |
| MP6 | AZIMUTH: 53    | ARRAY   | AZIMUTH:  | 53        |
|     | MATERIAL: Comp | Shingle | STORY:    | 2 Stories |
|     |                |         |           | _         |