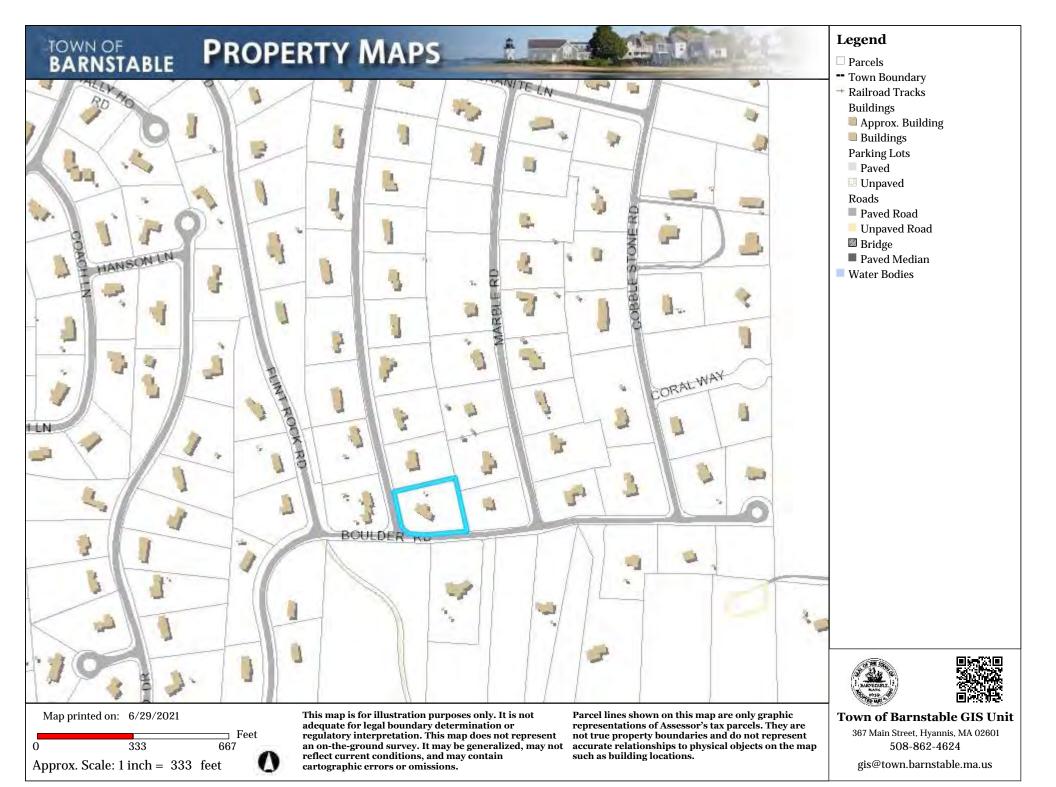

#### **APPLICATIONS**

Lucas, Jill, 294 Salt Rock Road, Barnstable, Map 316, Parcel 026, built 1983

Construct a new deck (10'x14') on the front elevation; constructed of PT decking with white composite railing, construct ramp in lieu of stairs

### Historic Districts (OKH or HMSWHD) Abutter List for Subject Parcel 316026

Direct abutters – all parcels that touch subject property including those across the street or way that would touch but for the road.