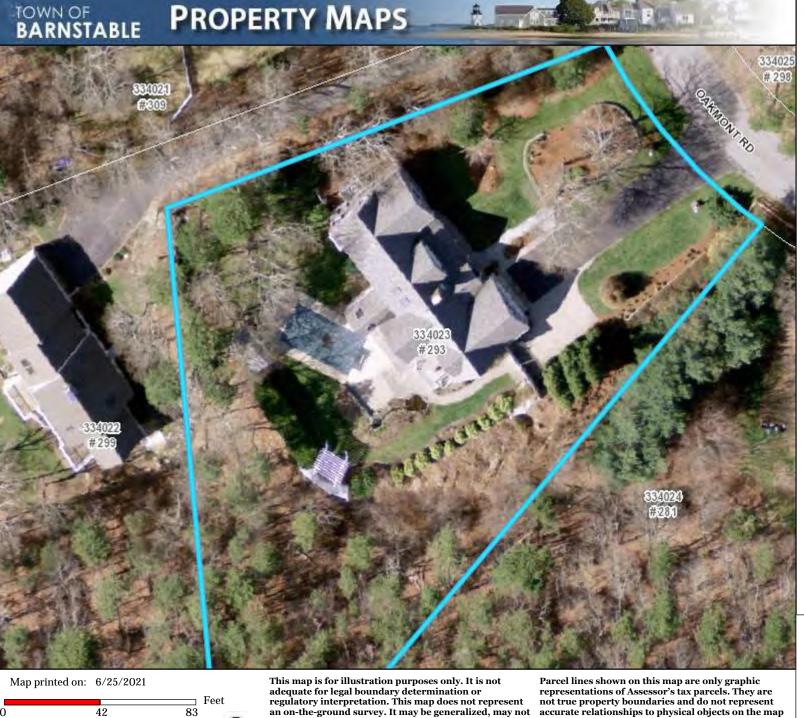

**Eubanks, Kenneth, 293 Oakmont Road, Barnstable, Map 334, Parcel 023, built 1985** Install 48 roof mounted solar panels on the rear and front elevations

Riley, William & Polivy, Kenneth, 61 Aberle Way, Barnstable, Map 257, Parcel 010/004, undeveloped land Construct a single family home with attached two-car garage