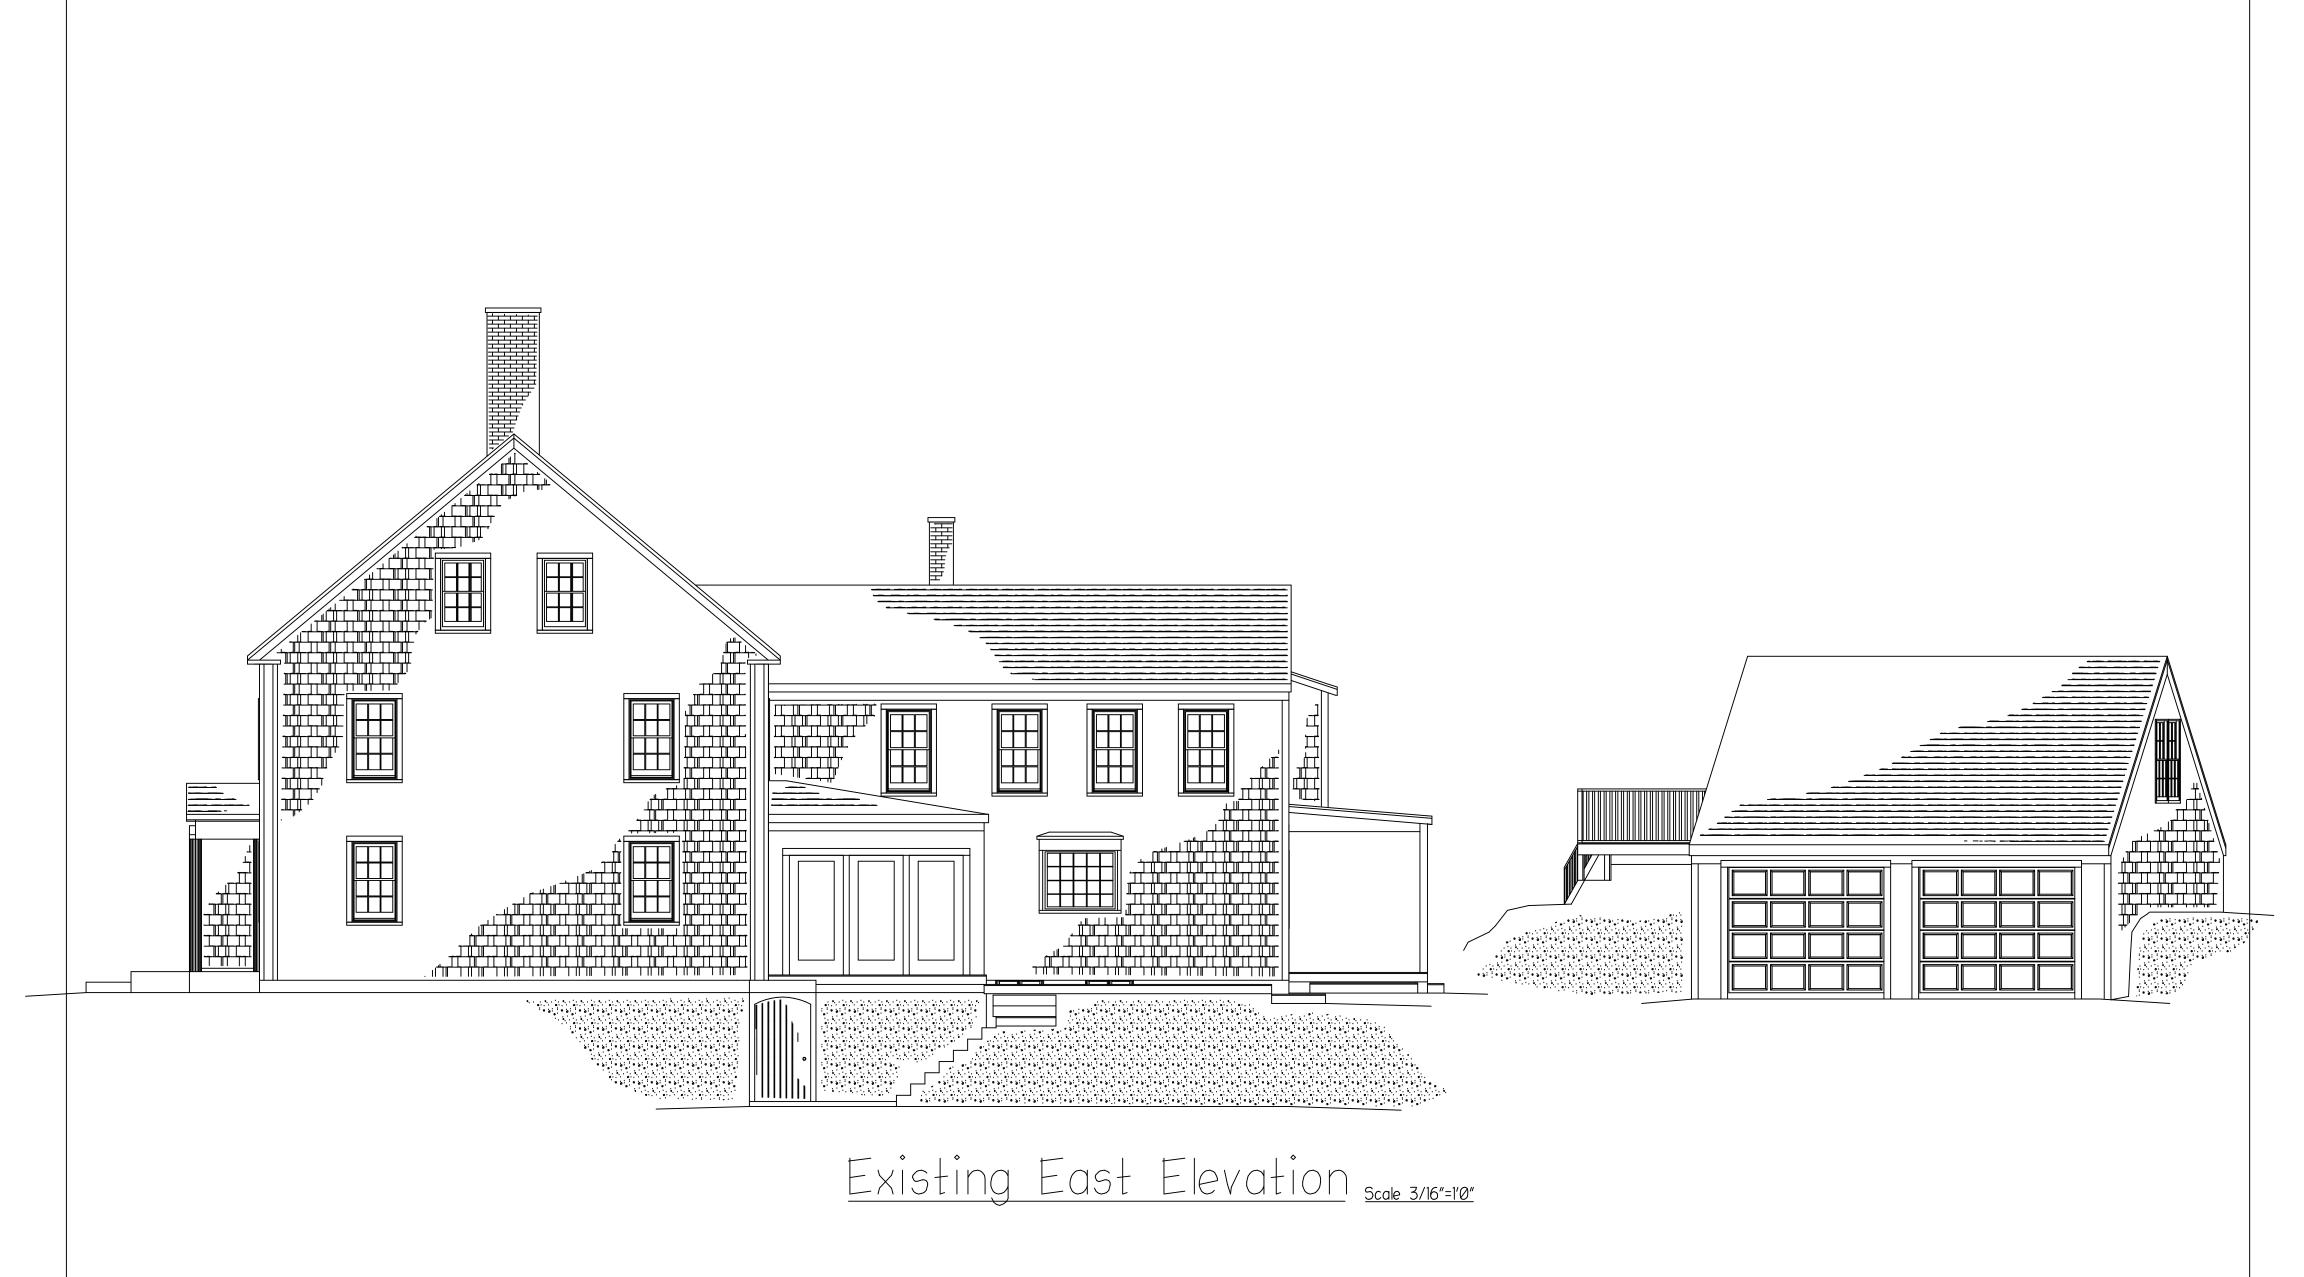

McNulty, Thomas, 3688 Main Street, Barnstable, Map 317, Parcel 024, Isaac Davis House, built c.1850, contributing structure in the Old King's Highway Historic District

Construct a mudroom addition to the rear of the existing house; replace windows and doors; replace siding inkind; replace 6' solid panel cedar fence