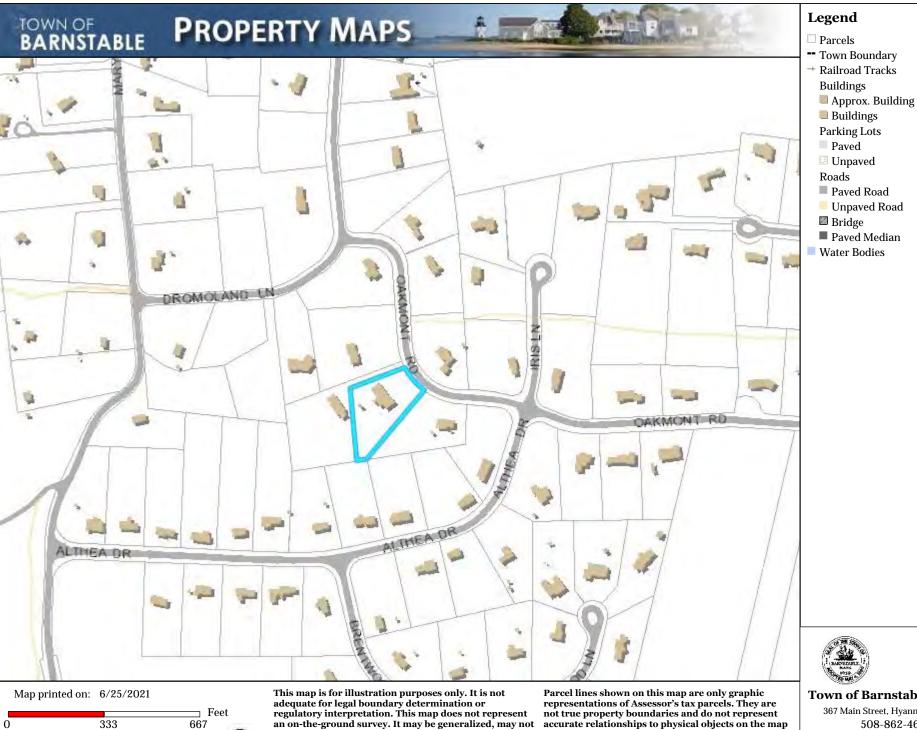

**Eubanks, Kenneth, 293 Oakmont Road, Barnstable, Map 334, Parcel 023, built 1985** Install 48 roof mounted solar panels on the rear and front elevations

Riley, William & Polivy, Kenneth, 61 Aberle Way, Barnstable, Map 257, Parcel 010/004, undeveloped land Construct a single family home with attached two-car garage