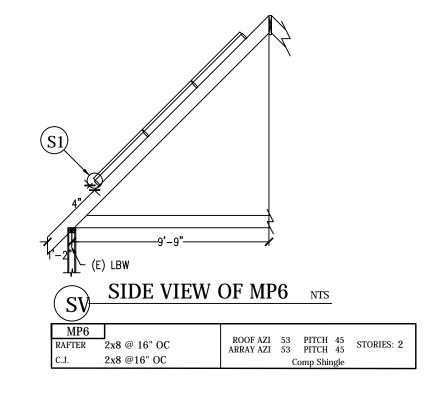

CUSTOMER: Kenneth Eubanks 293 Oakmont rd Cummaguid, MA 02637

16.32 KW PV ARRAY 67.5 KWH ENERGY STORAGE SYSTEM

PAGE NAME: COVER SHEET Ulises Fuentes

SHEET: REV: DATE: a 05/25/2021

|     | PITCH: 23      | ARR     | AY PITCH: | 23        |
|-----|----------------|---------|-----------|-----------|
| MP1 | AZIMUTH: 323   | ARRAY   | AZIMUTH:  | 323       |
|     | MATERIAL: Comp | Shingle | STORY:    | 2 Stories |
|     | PITCH: 45      | ARR     | AY PITCH: | 45        |
| MP2 | AZIMUTH: 233   | ARRAY   | AZIMUTH:  | 233       |
|     | MATERIAL: Comp | Shingle | STORY:    | 2 Stories |
|     | PITCH: 45      | ARR     | AY PITCH: | 45        |
| MP3 | AZIMUTH: 143   | ARRAY   | AZIMUTH:  | 143       |
|     | MATERIAL: Comp | Shingle | STORY:    | 2 Stories |
|     | PITCH: 25      | ARR     | AY PITCH: | 25        |
| MP4 | AZIMUTH: 53    | ARRAY   | AZIMUTH:  | 53        |
|     | MATERIAL: Comp | Shingle | STORY:    | 2 Stories |
|     | PITCH: 25      | ARR     | AY PITCH: | 25        |
| MP5 | AZIMUTH: 143   | ARRAY   | AZIMUTH:  | 143       |
|     | MATERIAL: Comp | Shingle | STORY:    | 2 Stories |
|     | PITCH: 45      | ARR     | AY PITCH: | 45        |
| MP6 | AZIMUTH: 53    | ARRAY   | AZIMUTH:  | 53        |
|     | MATERIAL: Comp | Shingle | STORY:    | 2 Stories |
|     |                |         |           | _         |