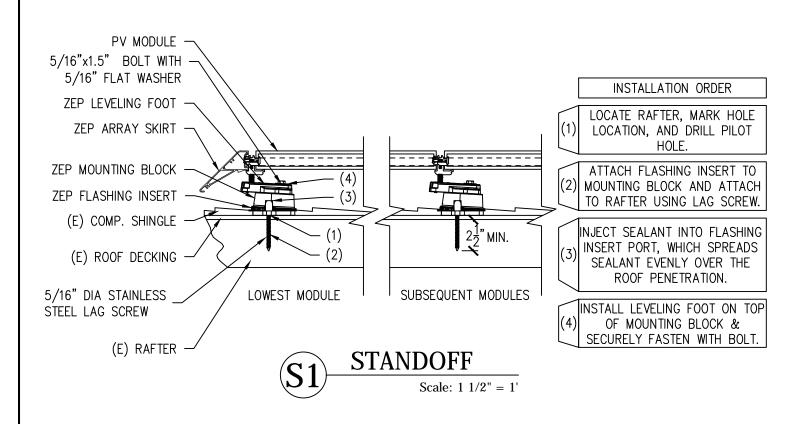

### **LICENSE**

HIC #168572 ELEC 22812A OF THE MA STATE BUILDING CODE.

ALL ELECTRICAL WORK SHALL COMPLY WITH THE 2020 NATIONAL ELECTRIC CODE INCLUDING

MODULE GROUNDING METHOD: ZEP SOLAR

AHJ: Barnstable Town/City

JB-0264259 00 JOB NUMBER: MOUNTING SYSTEM: ZS Comp V4 w Flashing-Insert MODIII ES: (48) Hanwha Q-CELLS # Q.Peak DUO BLK-G6+ 340 Powerwall+ Tesla Inc [240V] # 1850000-00-B 7.6 kW / 13.5 kWn(508) 294-4769

JB-0264259 00 JOB NUMBER: MOUNTING SYSTEM: ZS Comp V4 w Flashing-Insert MODULES: (48) Hanwha Q-CELLS # Q.Peak DUO BLK-G6+ 340

Kenneth Eubanks 293 Oakmont rd Cummaquid, MA 02637 Powerwall+ Tesla Inc [240V] # 1850000-00-B 7.6 kW / 13.5 kWh(508) 294-4769

JB-0264259 JOB NUMBER: MOUNTING SYSTEM: ZS Comp V4 w Flashing-Insert MODULES: (48) Hanwha Q-CELLS # Q.Peak DUO BLK-G6+ 340

Kenneth Eubanks 293 Oakmont rd Cummaquid, MA 02637 Powerwall+ Tesla Inc [240V] # 1850000-00-B 7.6 kW / 13.5 kWh(508) 294-4769

JOB NUMBER: JB-0264259 00

MOUNTING SYSTEM: ZS Comp V4 w Flashing—Insert

MODULES: (48) Hanwha Q-CELLS # Q.Peak DUO BLK-G6+ 340

Powerwall+ Tesla Inc [240V] # 1850000-00-B 7.6 kW / 13.5 kWh(508) 294-4769

Kenneth Eubanks 293 Oakmont rd Cummaquid, MA 02637