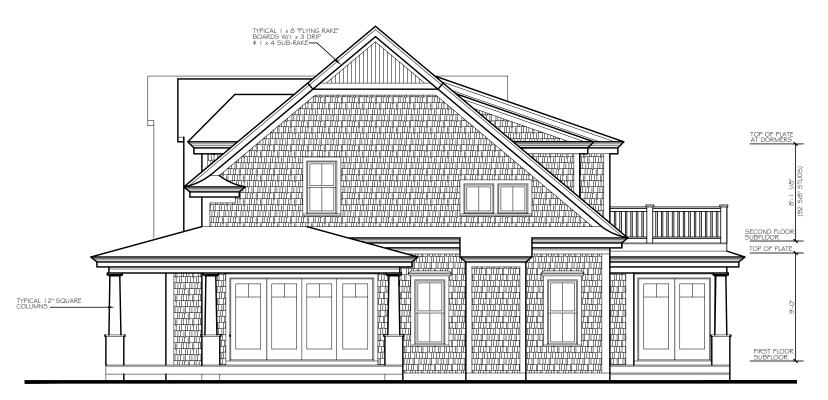

**Eubanks, Kenneth, 293 Oakmont Road, Barnstable, Map 334, Parcel 023, built 1985** Install 48 roof mounted solar panels on the rear and front elevations

Riley, William & Polivy, Kenneth, 61 Aberle Way, Barnstable, Map 257, Parcel 010/004, undeveloped land Construct a single family home with attached two-car garage