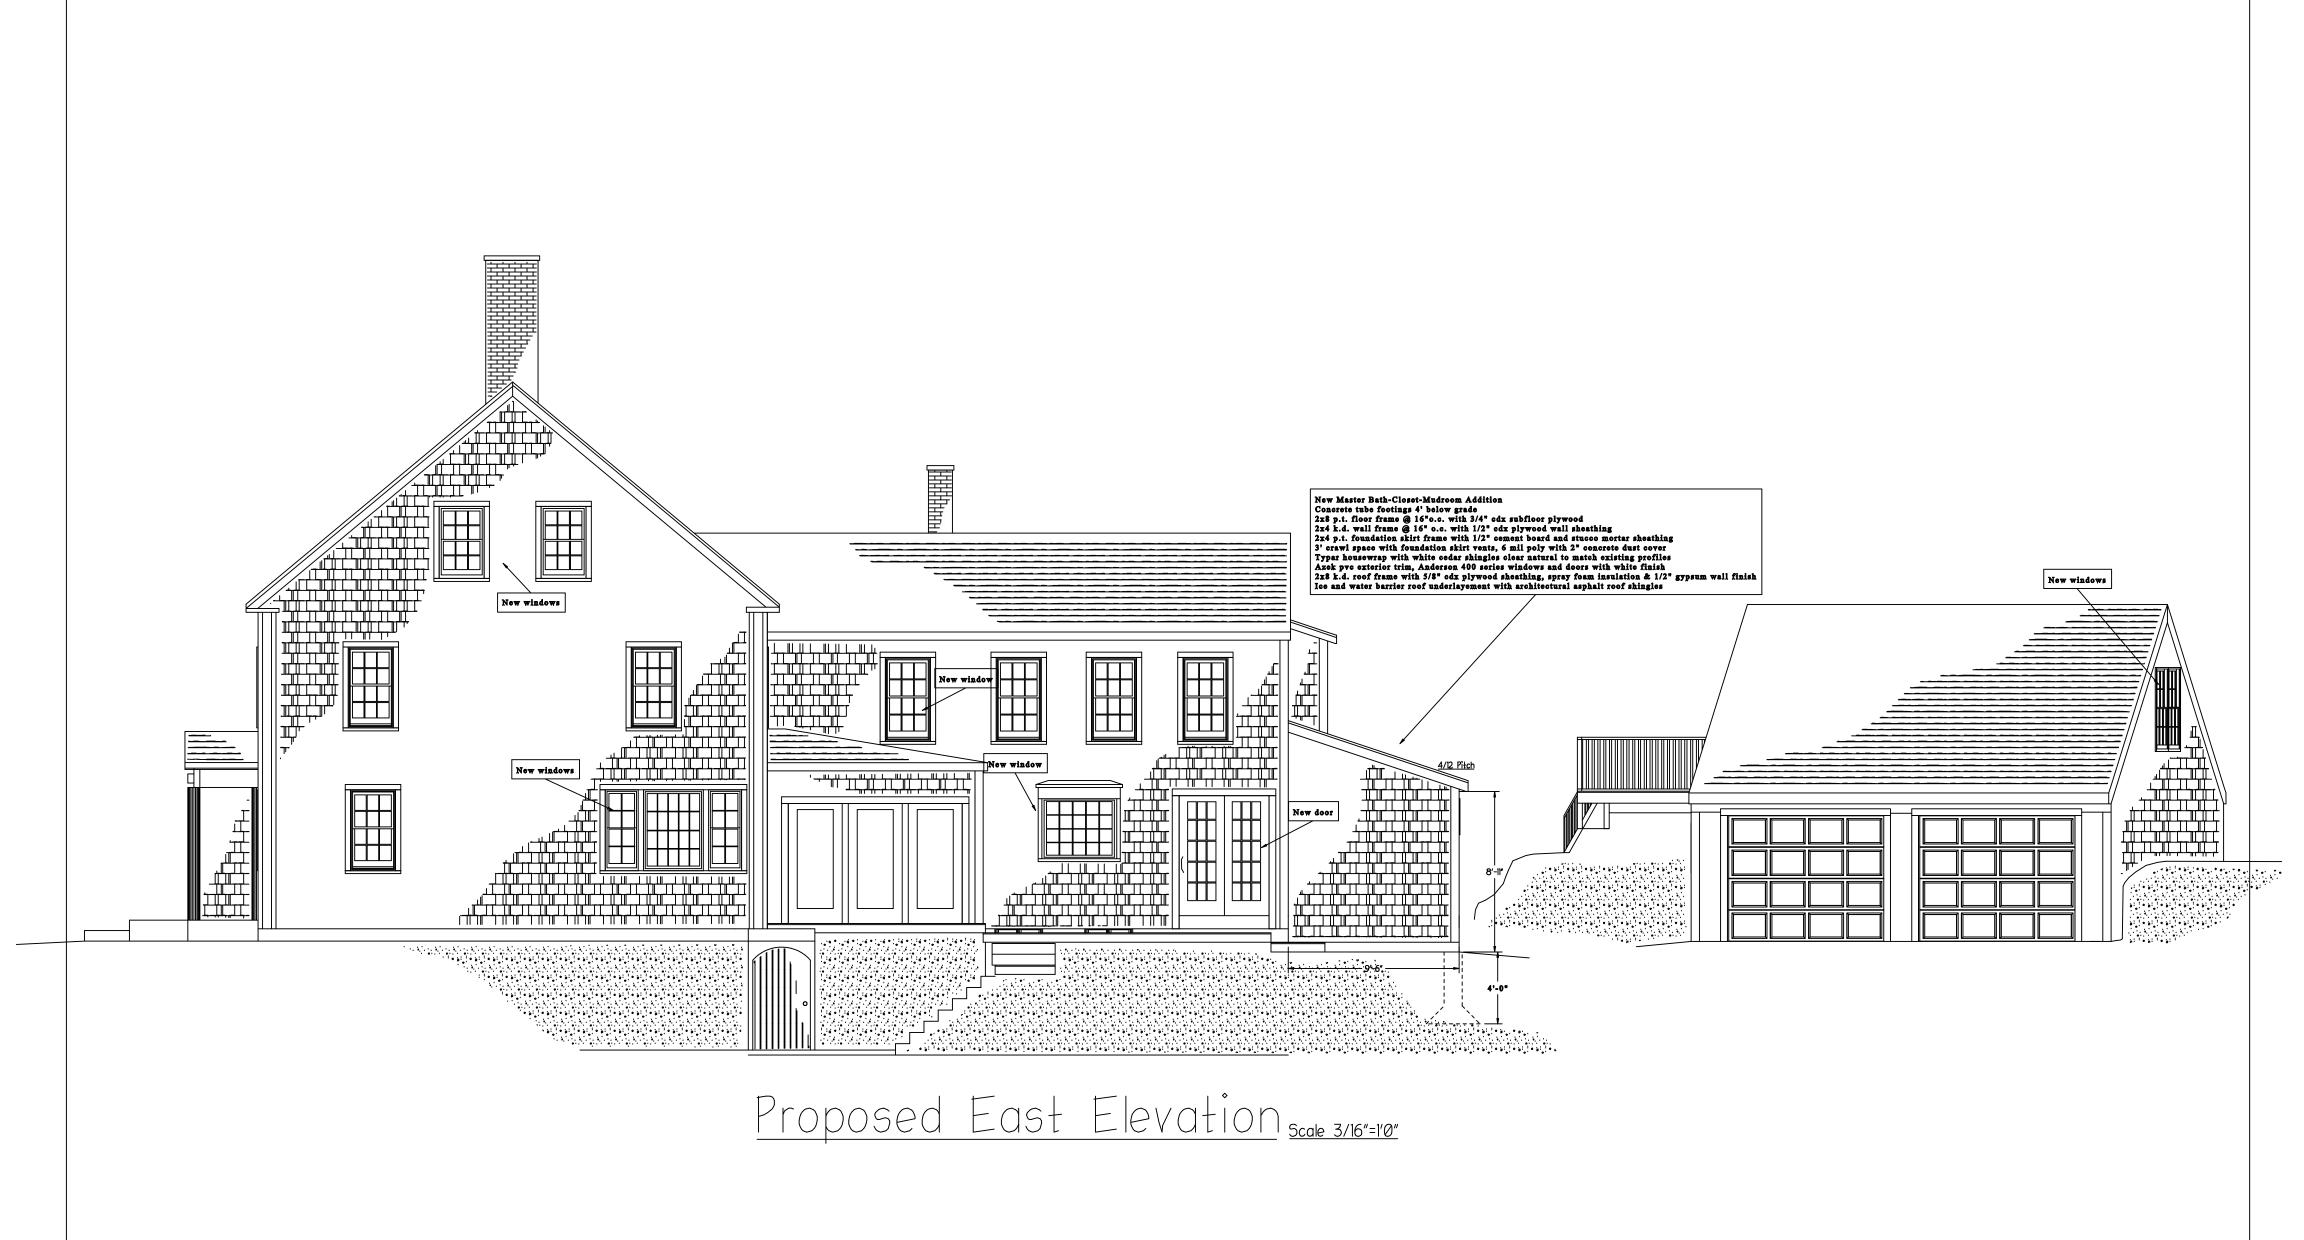

McNulty, Thomas, 3688 Main Street, Barnstable, Map 317, Parcel 024, Isaac Davis House, built c.1850, contributing structure in the Old King's Highway Historic District

Construct a mudroom addition to the rear of the existing house; replace windows and doors; replace siding inkind; replace 6' solid panel cedar fence