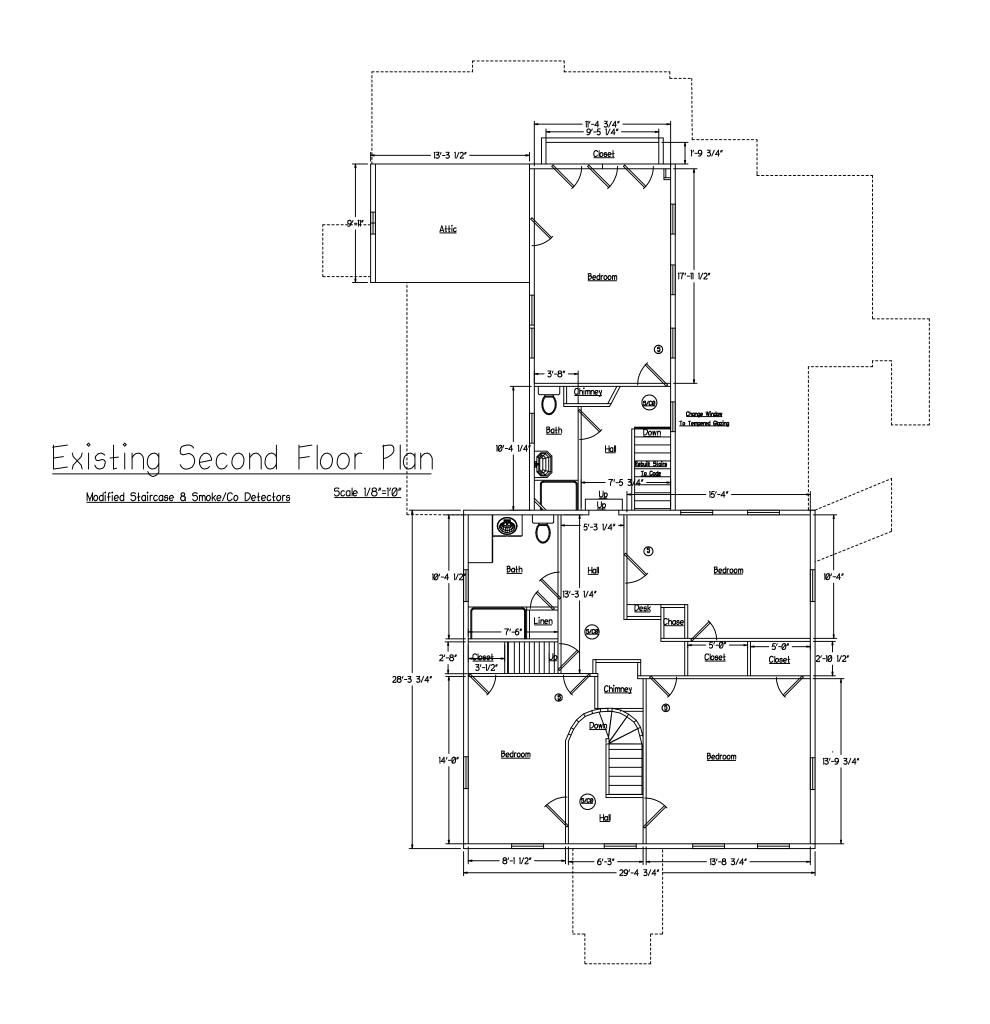

McNulty, Thomas, 3688 Main Street, Barnstable, Map 317, Parcel 024, Isaac Davis House, built c.1850, contributing structure in the Old King's Highway Historic District

Construct a mudroom addition to the rear of the existing house; replace windows and doors; replace siding inkind; replace 6' solid panel cedar fence