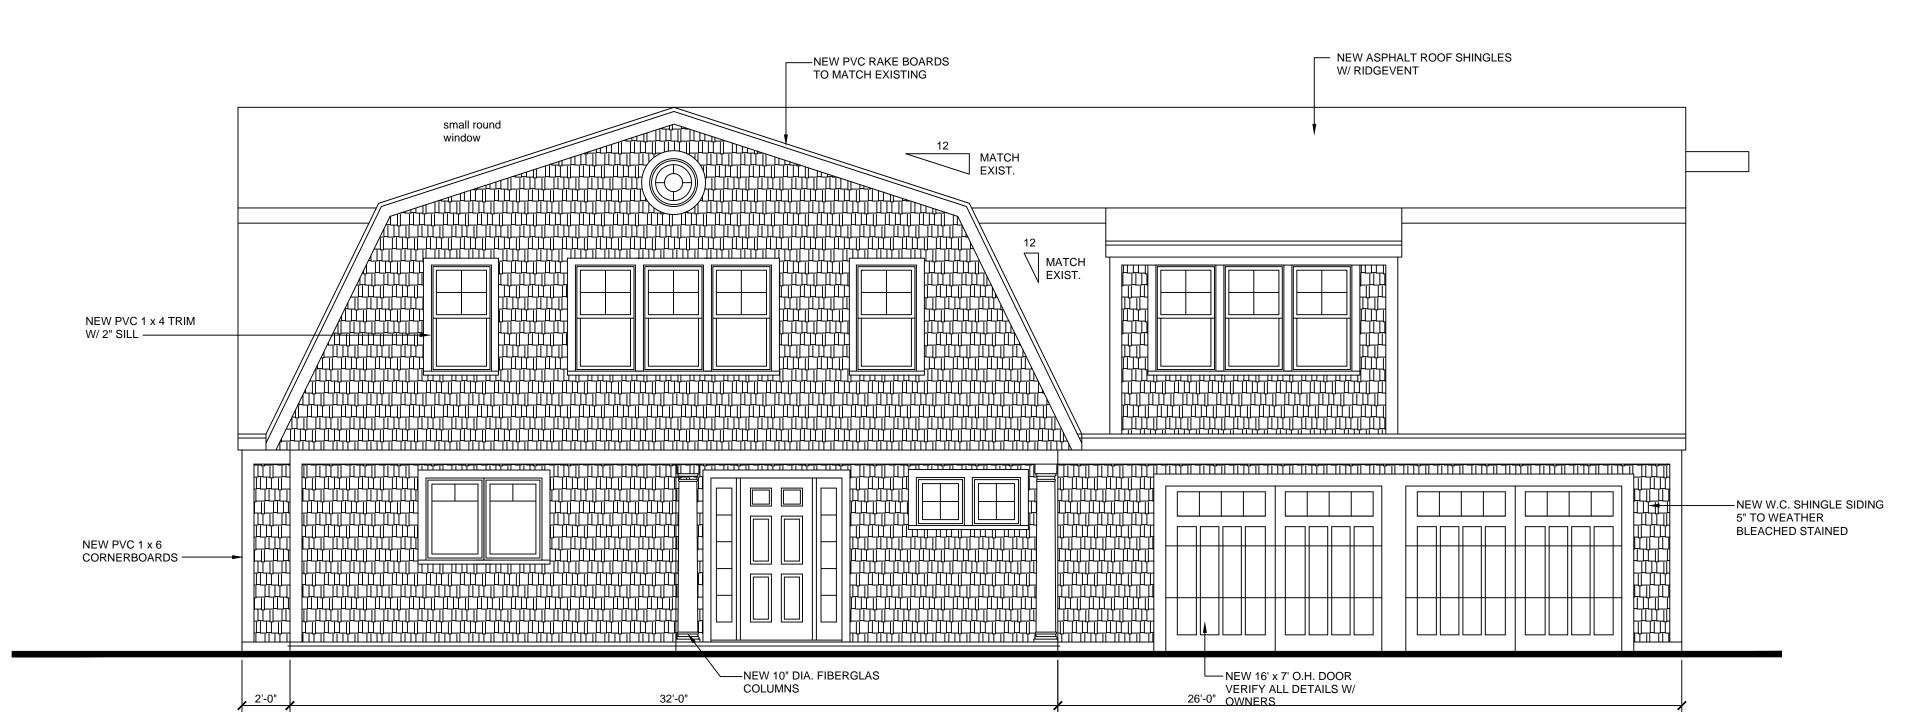

McKenzie-Betty, Keith & Margaret, 3280 Main Street, Barnstable, Map 299, Parcel 035, Heman Foster House, Hezekiah Done House, built prior to 1834, contributing structure in the Old King's Highway Historic District Garage addition with bonus room to the right of the existing house, rear bedrooms expanded, new balconies and decks