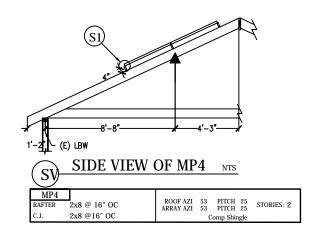

CUSTOMER: Kenneth Eubanks 293 Oakmont rd Cummaguid, MA 02637

16.32 KW PV ARRAY 67.5 KWH ENERGY STORAGE SYSTEM

PAGE NAME: COVER SHEET Ulises Fuentes

SHEET: REV: DATE: a 05/25/2021

|     | PITCH: 23      | ARR     | AY PITCH: | 23        |
|-----|----------------|---------|-----------|-----------|
| MP1 | AZIMUTH: 323   | ARRAY   | AZIMUTH:  | 323       |
|     | MATERIAL: Comp | Shingle | STORY:    | 2 Stories |
|     | PITCH: 45      | ARR     | AY PITCH: | 45        |
| MP2 | AZIMUTH: 233   | ARRAY   | AZIMUTH:  | 233       |
|     | MATERIAL: Comp | Shingle | STORY:    | 2 Stories |
|     | PITCH: 45      | ARR     | AY PITCH: | 45        |
| MP3 | AZIMUTH: 143   | ARRAY   | AZIMUTH:  | 143       |
|     | MATERIAL: Comp | Shingle | STORY:    | 2 Stories |
|     | PITCH: 25      | ARR     | AY PITCH: | 25        |
| MP4 | AZIMUTH: 53    | ARRAY   | AZIMUTH:  | 53        |
|     | MATERIAL: Comp | Shingle | STORY:    | 2 Stories |
|     | PITCH: 25      | ARR     | AY PITCH: | 25        |
| MP5 | AZIMUTH: 143   | ARRAY   | AZIMUTH:  | 143       |
|     | MATERIAL: Comp | Shingle | STORY:    | 2 Stories |
|     | PITCH: 45      | ARR     | AY PITCH: | 45        |
| MP6 | AZIMUTH: 53    | ARRAY   | AZIMUTH:  | 53        |
|     | MATERIAL: Comp | Shingle | STORY:    | 2 Stories |
|     |                |         |           | _         |