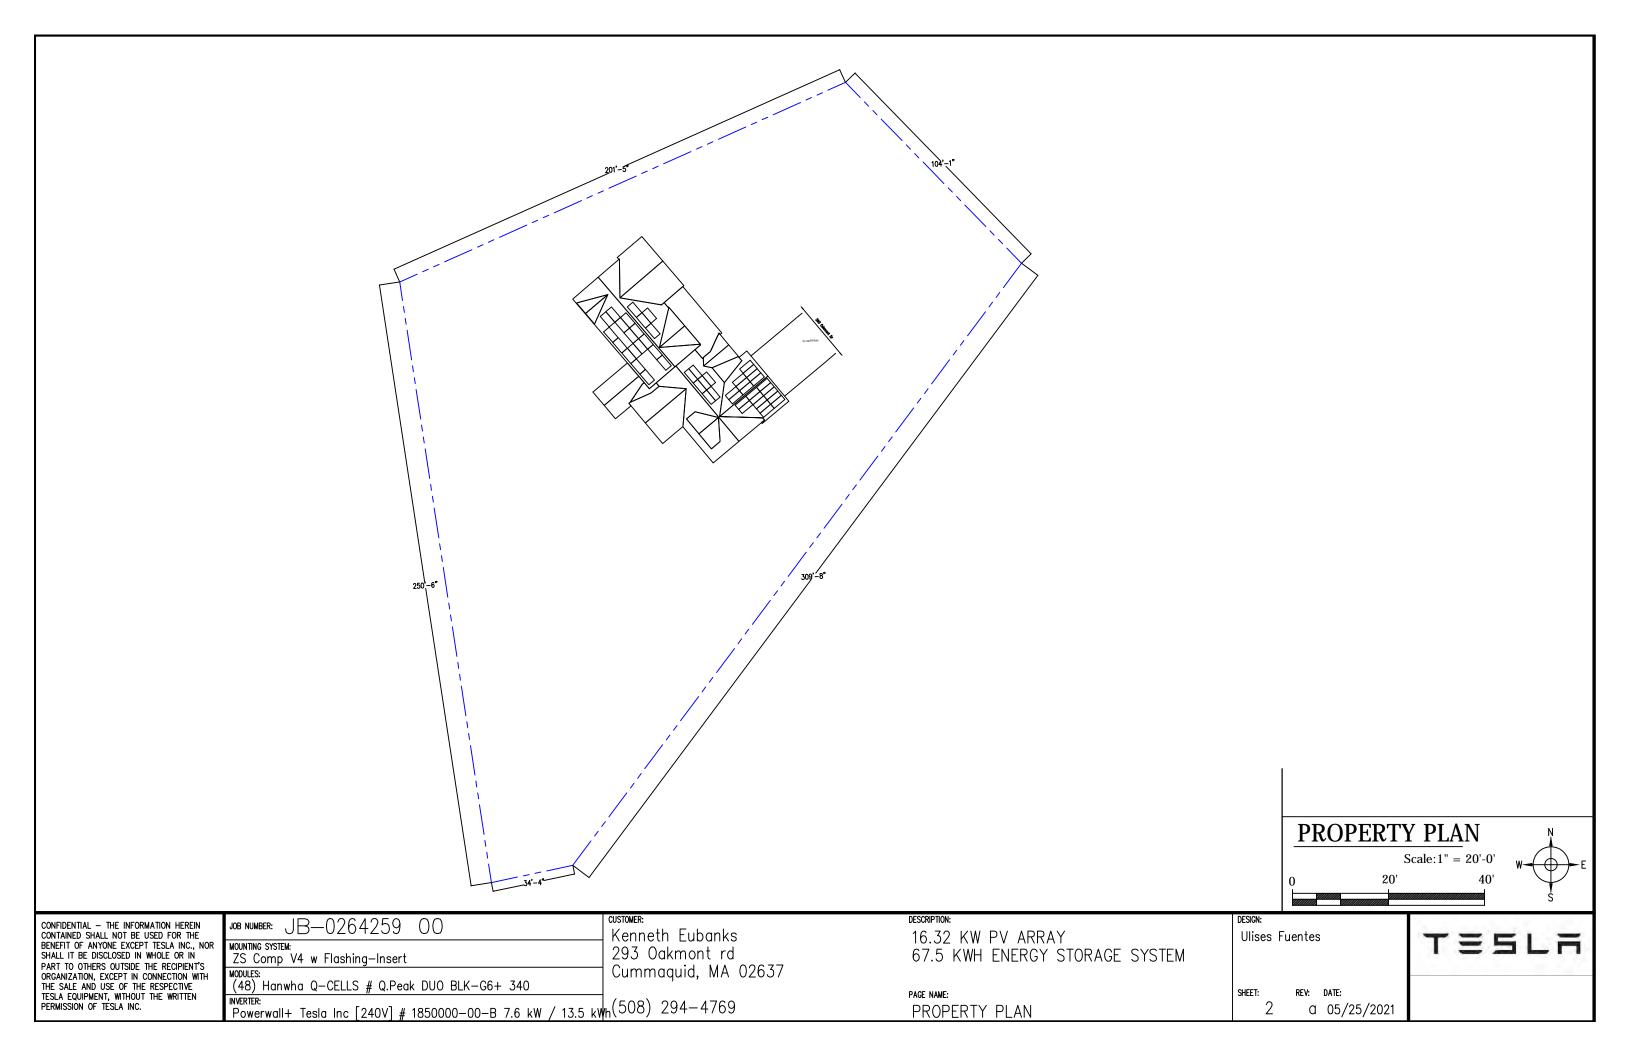

JB-0264259 00 JOB NUMBER: MOUNTING SYSTEM: ZS Comp V4 w Flashing-Insert MODULES: (48) Hanwha Q-CELLS # Q.Peak DUO BLK-G6+ 340

Kenneth Eubanks 293 Oakmont rd Cummaquid, MA 02637 Powerwall+ Tesla Inc [240V] # 1850000-00-B 7.6 kW / 13.5 kWh(508) 294-4769

16.32 KW PV ARRAY 67.5 KWH ENERGY STORAGE SYSTEM

PAGE NAME: SITE PLAN Ulises Fuentes

3

a 05/25/2021

TESLA

THE SALE AND USE OF THE RESPECTIVE TESLA EQUIPMENT, WITHOUT THE WRITTEN PERMISSION OF TESLA INC.

(48) Hanwha Q-CELLS # Q.Peak DUO BLK-G6+ 340 Powerwall+ Tesla Inc [240V] # 1850000-00-B 7.6 kW / 13.5 kWh(508) 294-4769