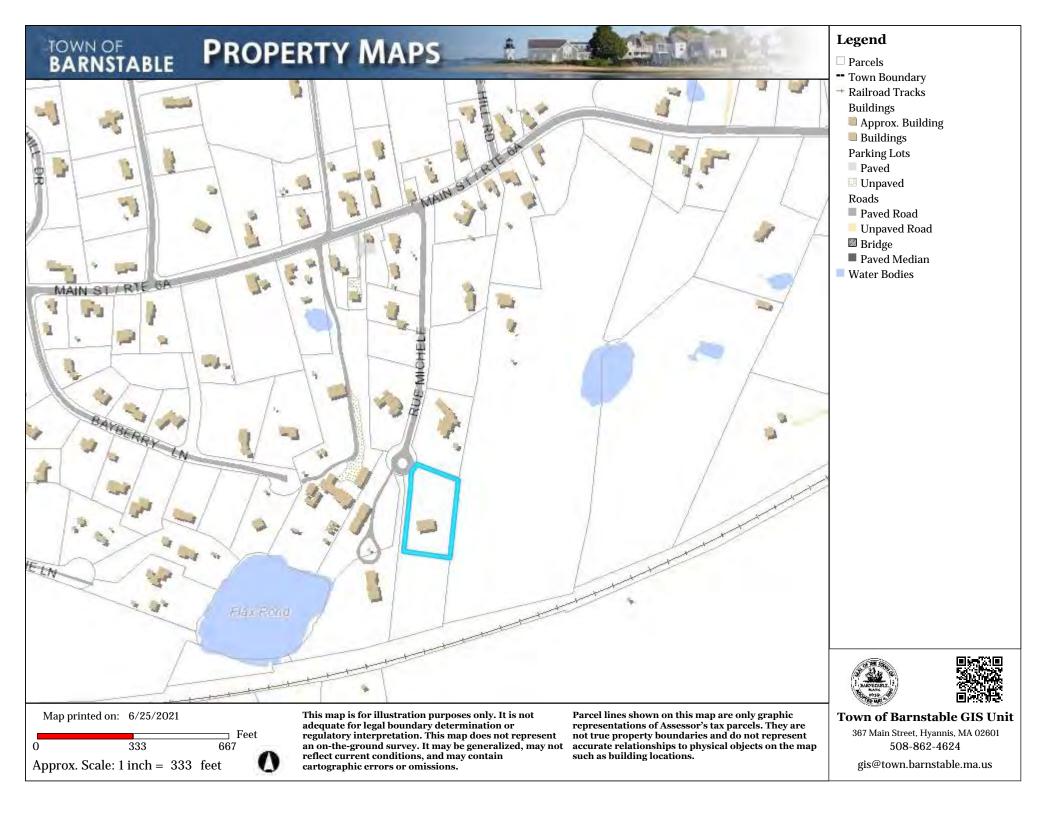

Brigham, James & Bamberger, Uta, 98 Rue Michele, Barnstable, Map 335, Parcel 029/001, undeveloped land Construct an addition to the front/north elevation; construct a new patio to the east elevation; replace windows, doors, and roof