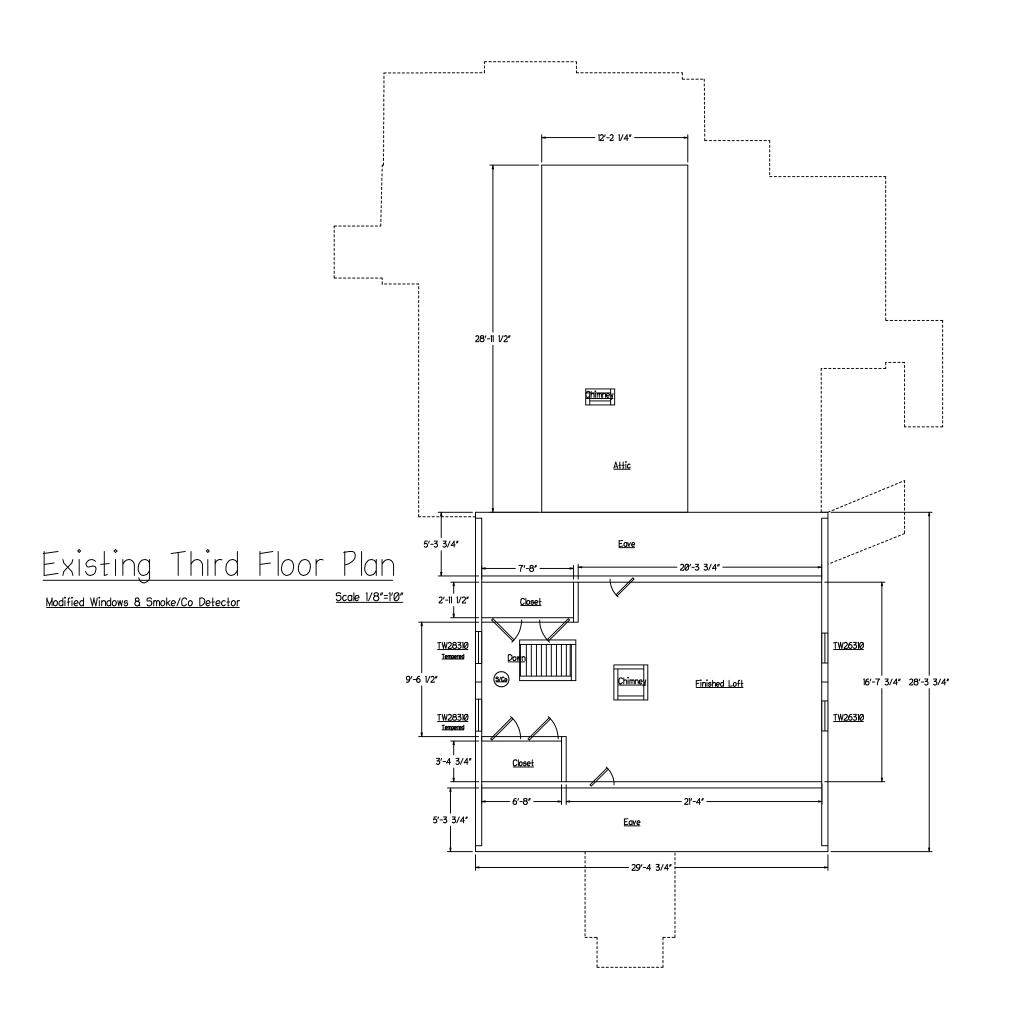

McNulty, Thomas, 3688 Main Street, Barnstable, Map 317, Parcel 024, Isaac Davis House, built c.1850, contributing structure in the Old King's Highway Historic District

Construct a mudroom addition to the rear of the existing house; replace windows and doors; replace siding inkind; replace 6' solid panel cedar fence