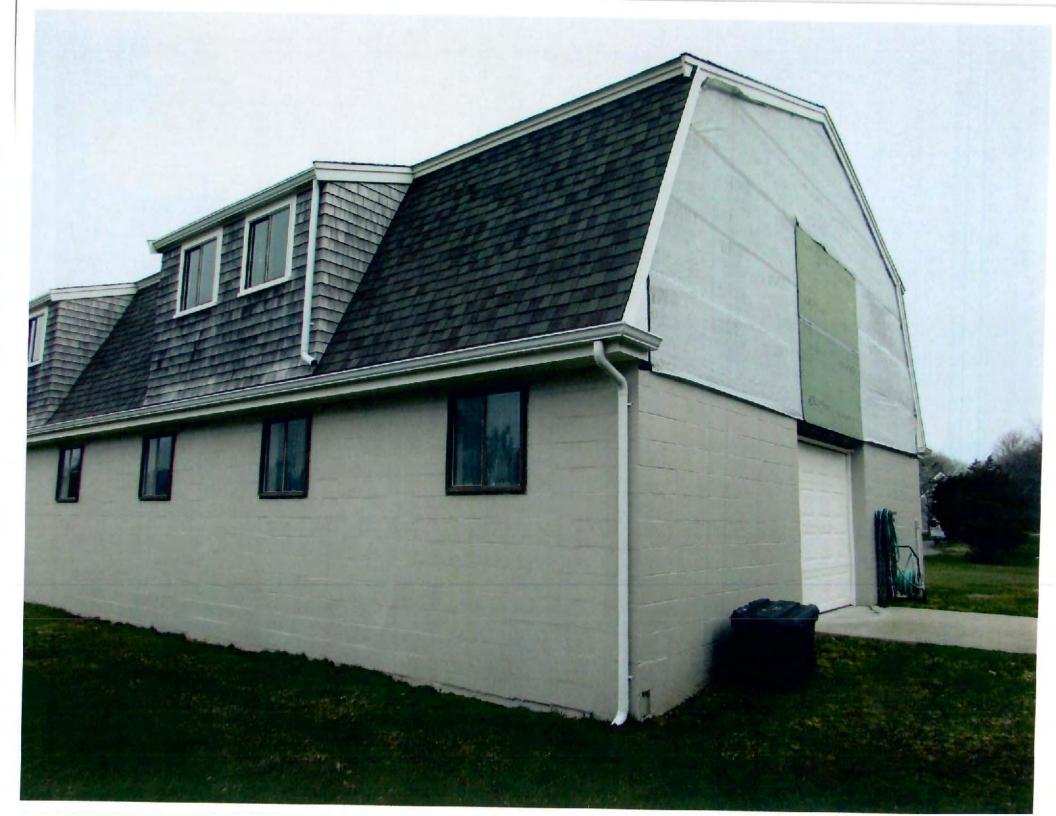

McKenzie-Betty, Keith & Margaret, 3280 Main Street, Barnstable, Map 299, Parcel 035, Heman Foster House, Hezekiah Done House, built prior to 1834, contributing structure in the Old King's Highway Historic District Garage addition with bonus room to the right of the existing house, rear bedrooms expanded, new balconies and decks