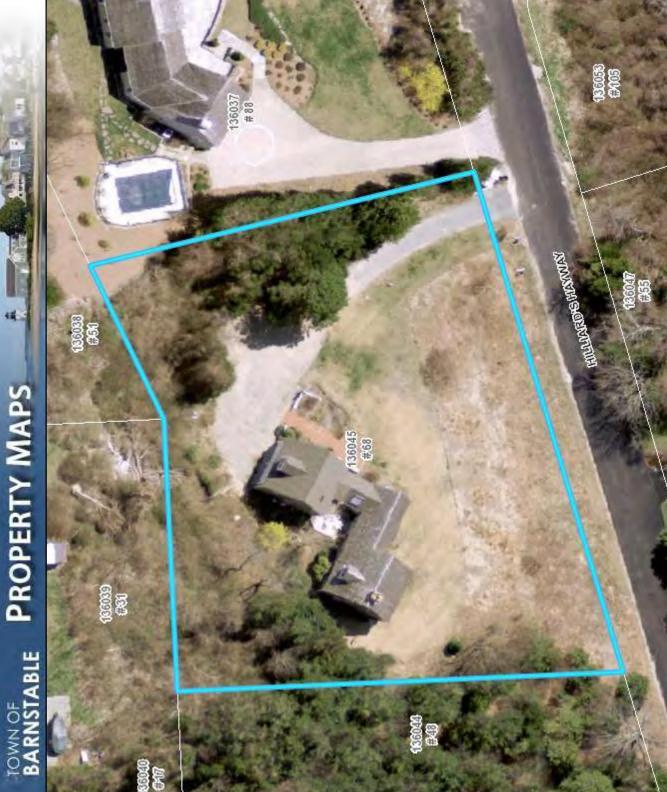

#### **EXTENSIONS**

Carswell, Robert & Young, Cheryl, 68 Hilliard's Hayway, West Barnstable, Map 136, Parcel 045, built 1978 Extend Certificate of Appropriateness approved on July 22, 2020 for new porches and changes to fenestration