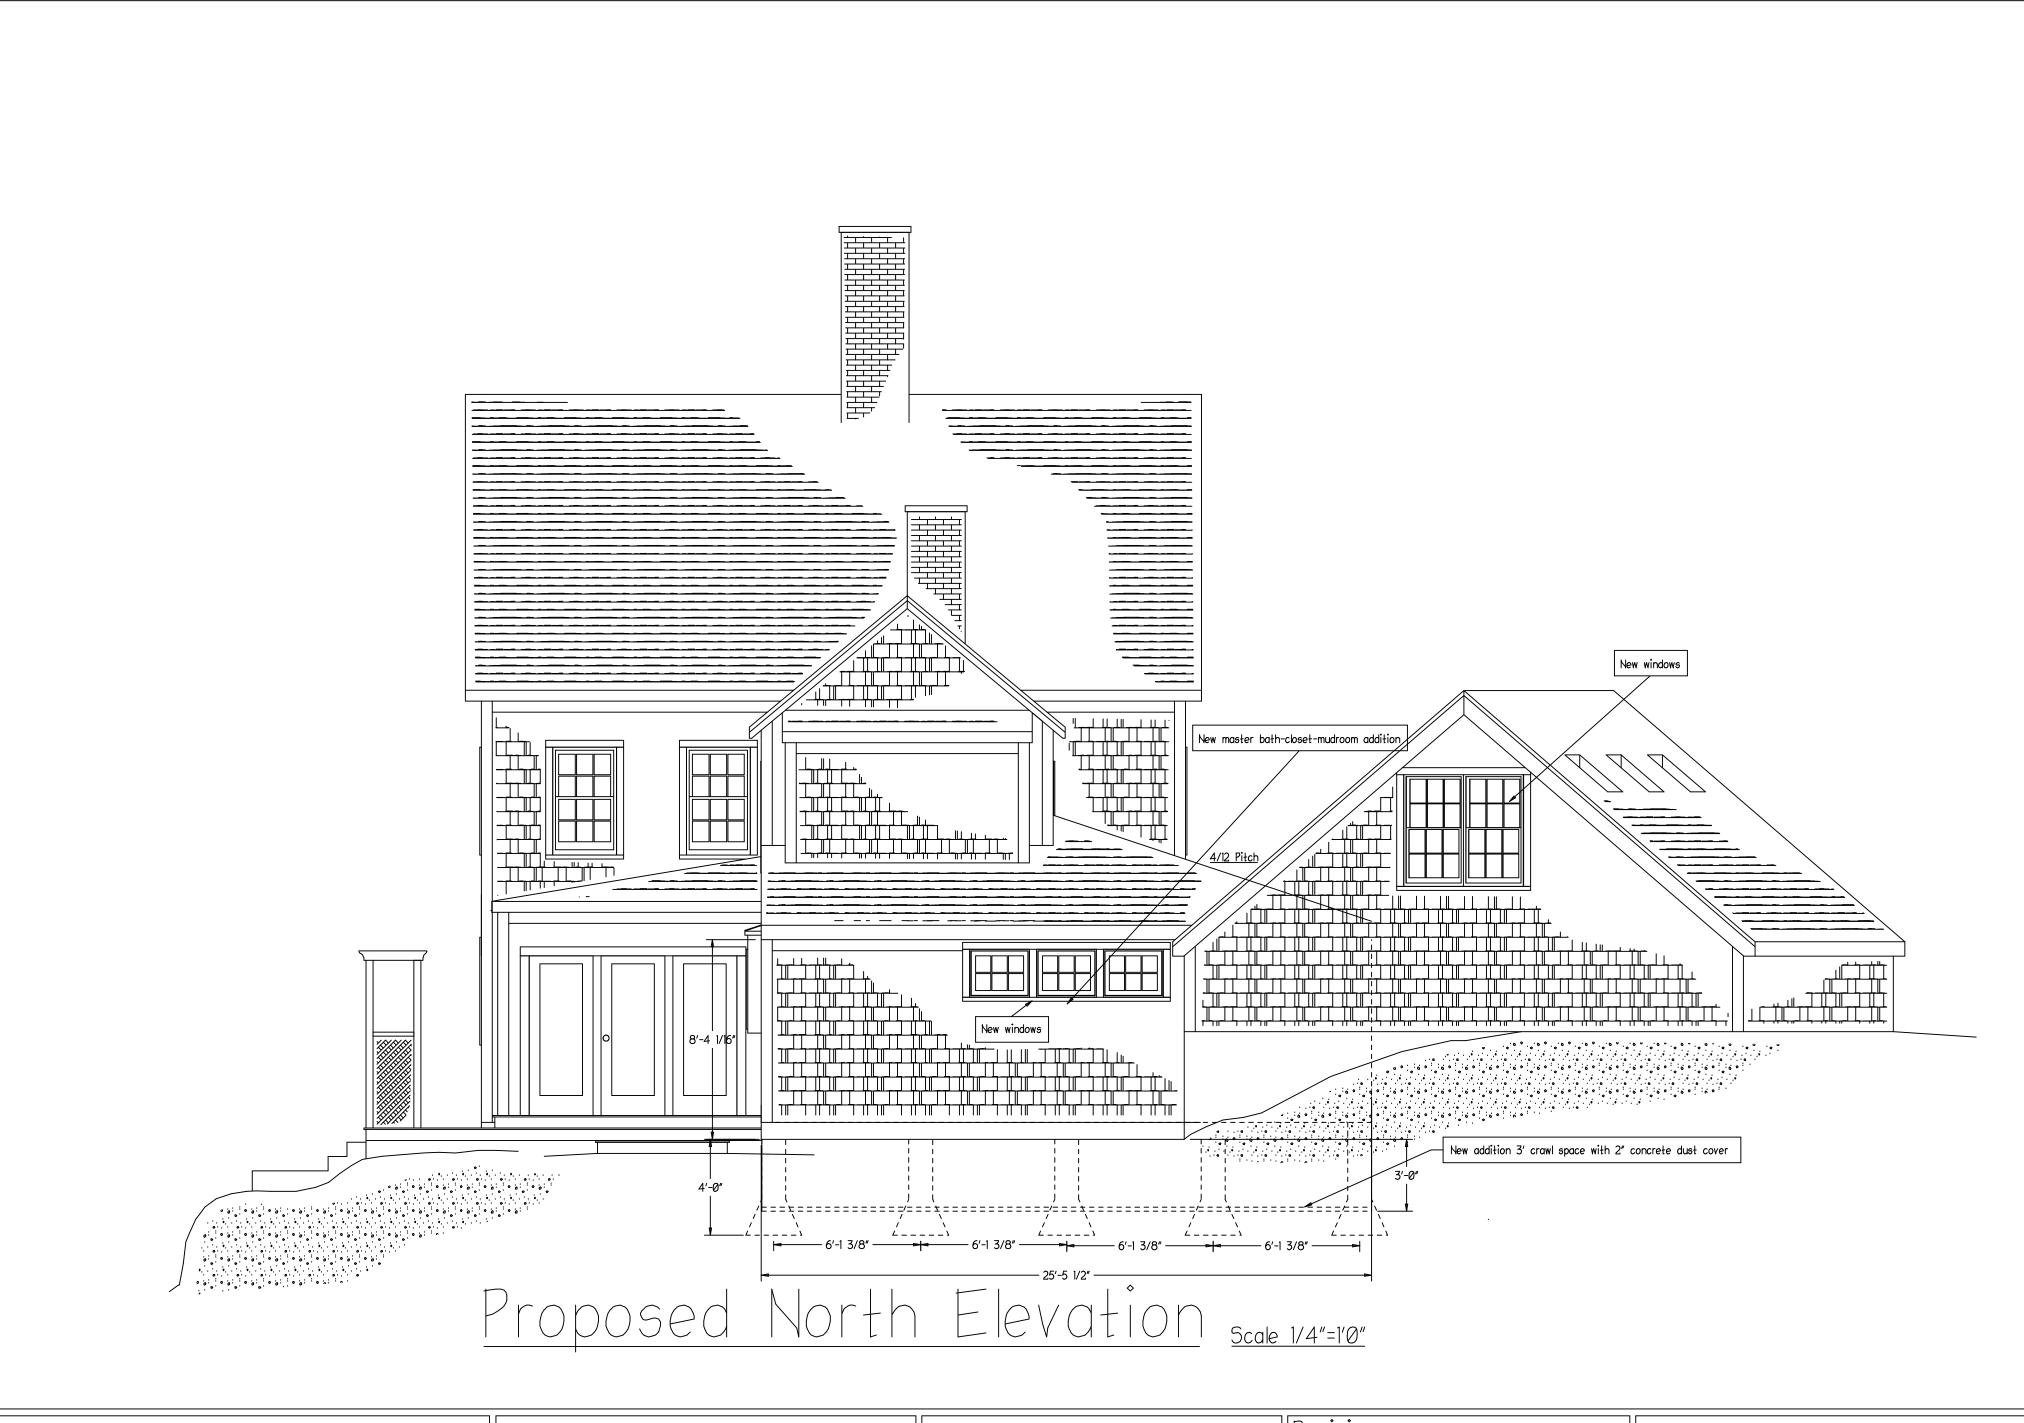

McNulty, Thomas, 3688 Main Street, Barnstable, Map 317, Parcel 024, Isaac Davis House, built c.1850, contributing structure in the Old King's Highway Historic District

Construct a mudroom addition to the rear of the existing house; replace windows and doors; replace siding inkind; replace 6' solid panel cedar fence