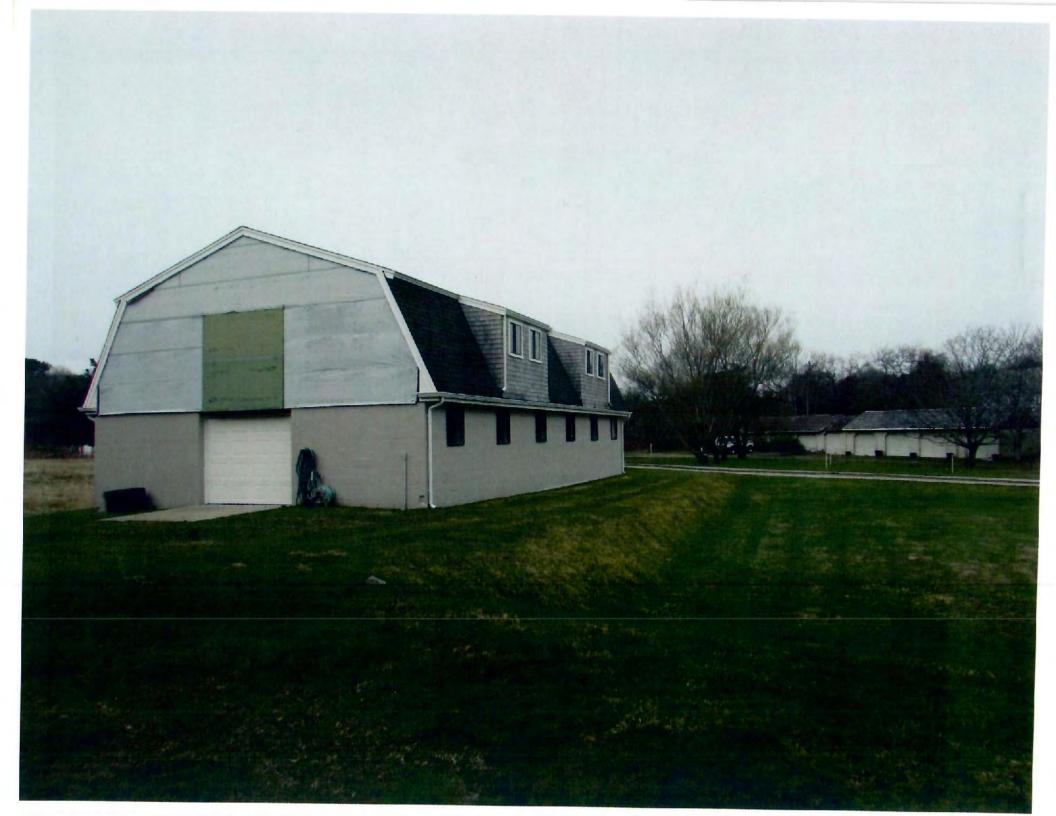

Brigham, James & Bamberger, Uta, 98 Rue Michele, Barnstable, Map 335, Parcel 029/001, undeveloped land Construct an addition to the front/north elevation; construct a new patio to the east elevation; replace windows, doors, and roof