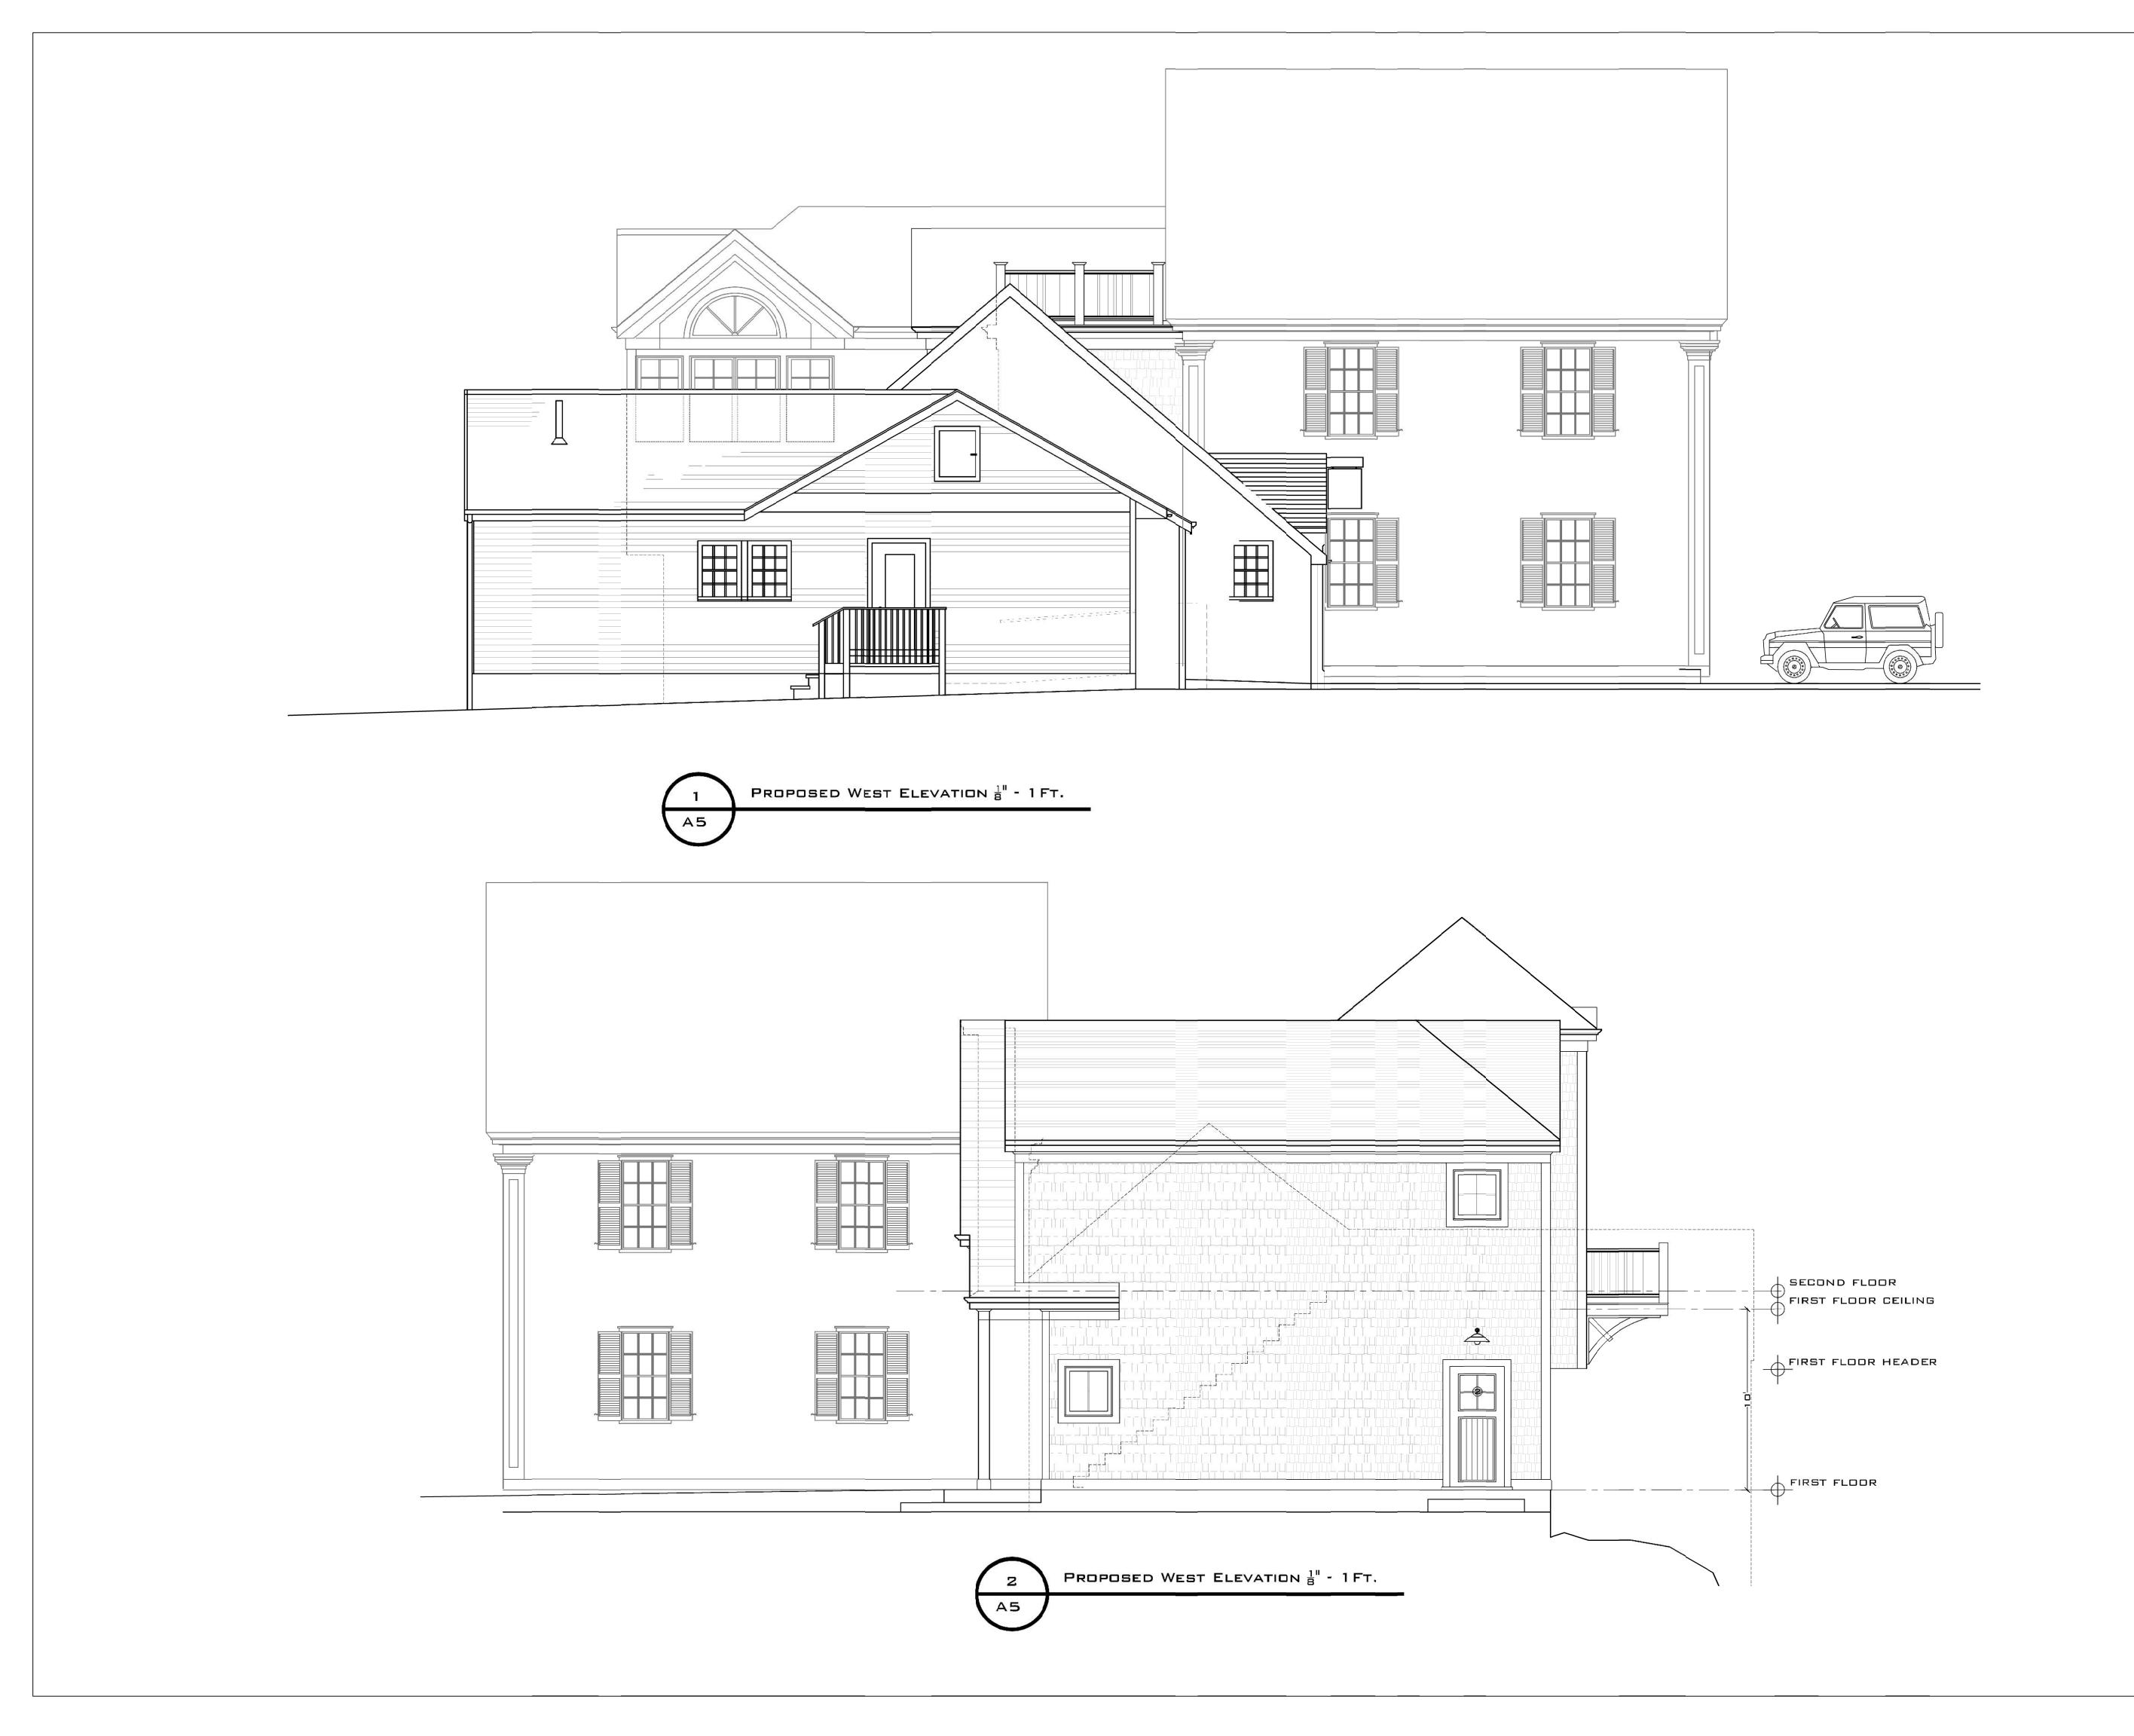

McKenzie-Betty, Keith & Margaret, 3280 Main Street, Barnstable, Map 299, Parcel 035, Heman Foster House, Hezekiah Done House, built prior to 1834, contributing structure in the Old King's Highway Historic District Garage addition with bonus room to the right of the existing house, rear bedrooms expanded, new balconies and decks