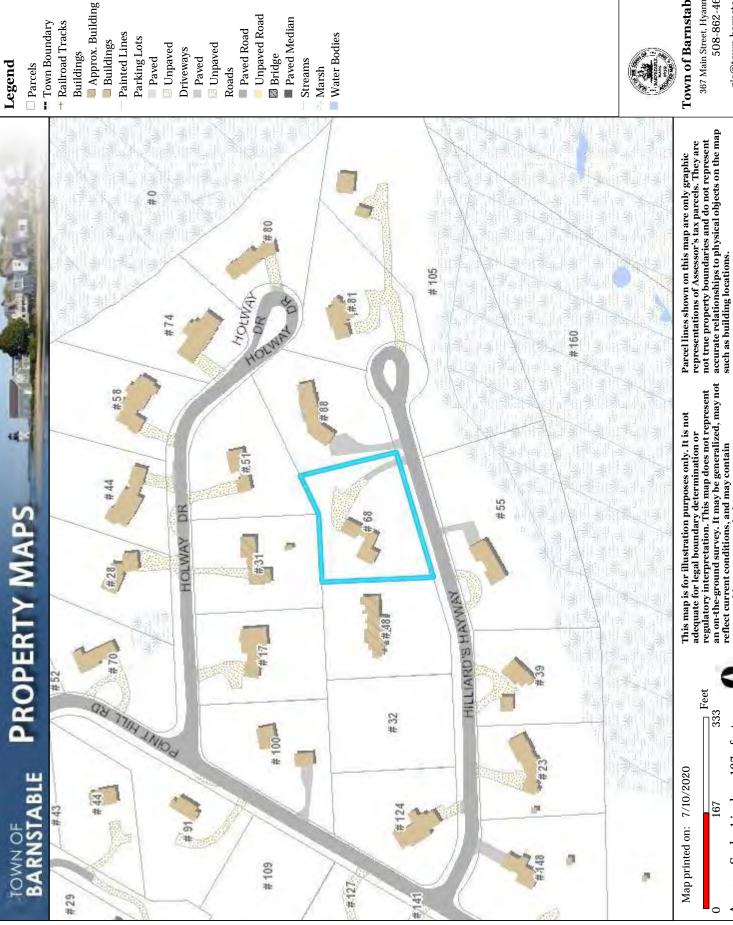

#### **EXTENSIONS**

Carswell, Robert & Young, Cheryl, 68 Hilliard's Hayway, West Barnstable, Map 136, Parcel 045, built 1978 Extend Certificate of Appropriateness approved on July 22, 2020 for new porches and changes to fenestration