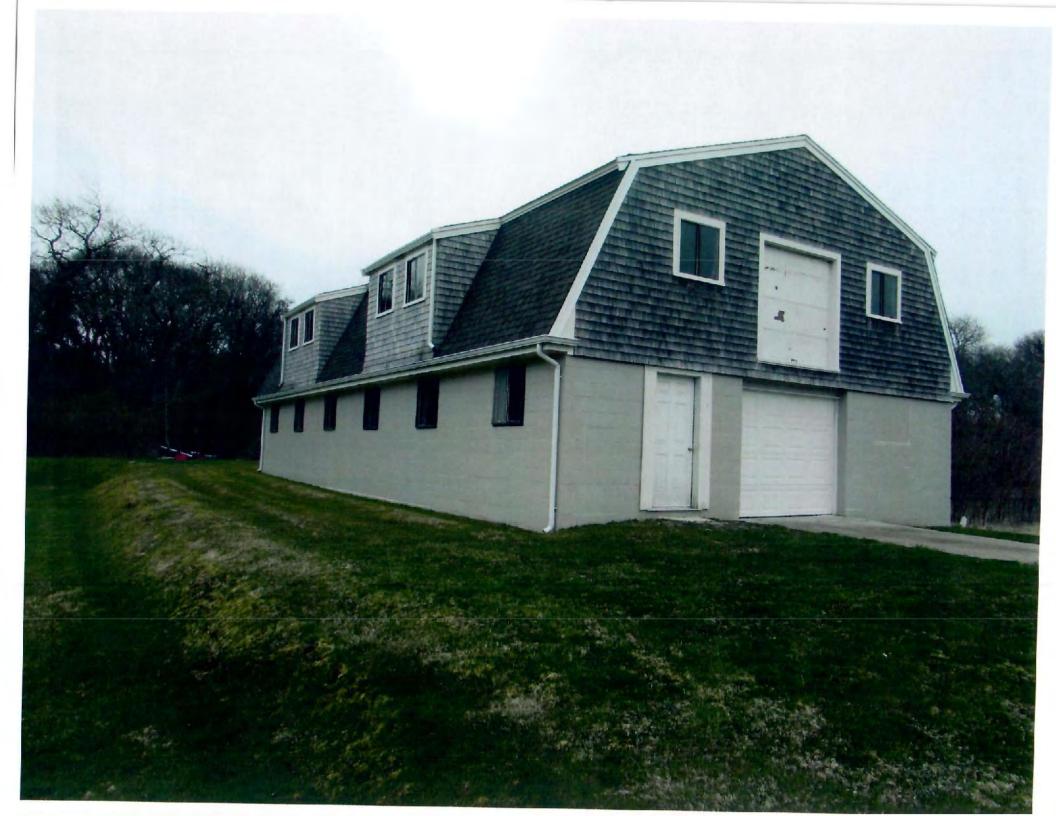

McKenzie-Betty, Keith & Margaret, 3280 Main Street, Barnstable, Map 299, Parcel 035, Heman Foster House, Hezekiah Done House, built prior to 1834, contributing structure in the Old King's Highway Historic District Garage addition with bonus room to the right of the existing house, rear bedrooms expanded, new balconies and decks