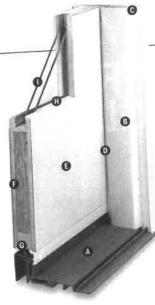

#### **APPLICATIONS**

Lucas, Jill, 294 Salt Rock Road, Barnstable, Map 316, Parcel 026, built 1983

Construct a new deck (10'x14') on the front elevation; constructed of PT decking with white composite railing, construct ramp in lieu of stairs