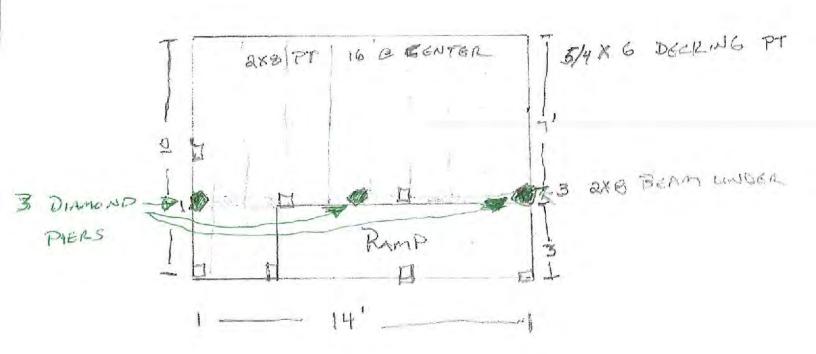

#### **APPLICATIONS**

Lucas, Jill, 294 Salt Rock Road, Barnstable, Map 316, Parcel 026, built 1983

Construct a new deck (10'x14') on the front elevation; constructed of PT decking with white composite railing, construct ramp in lieu of stairs