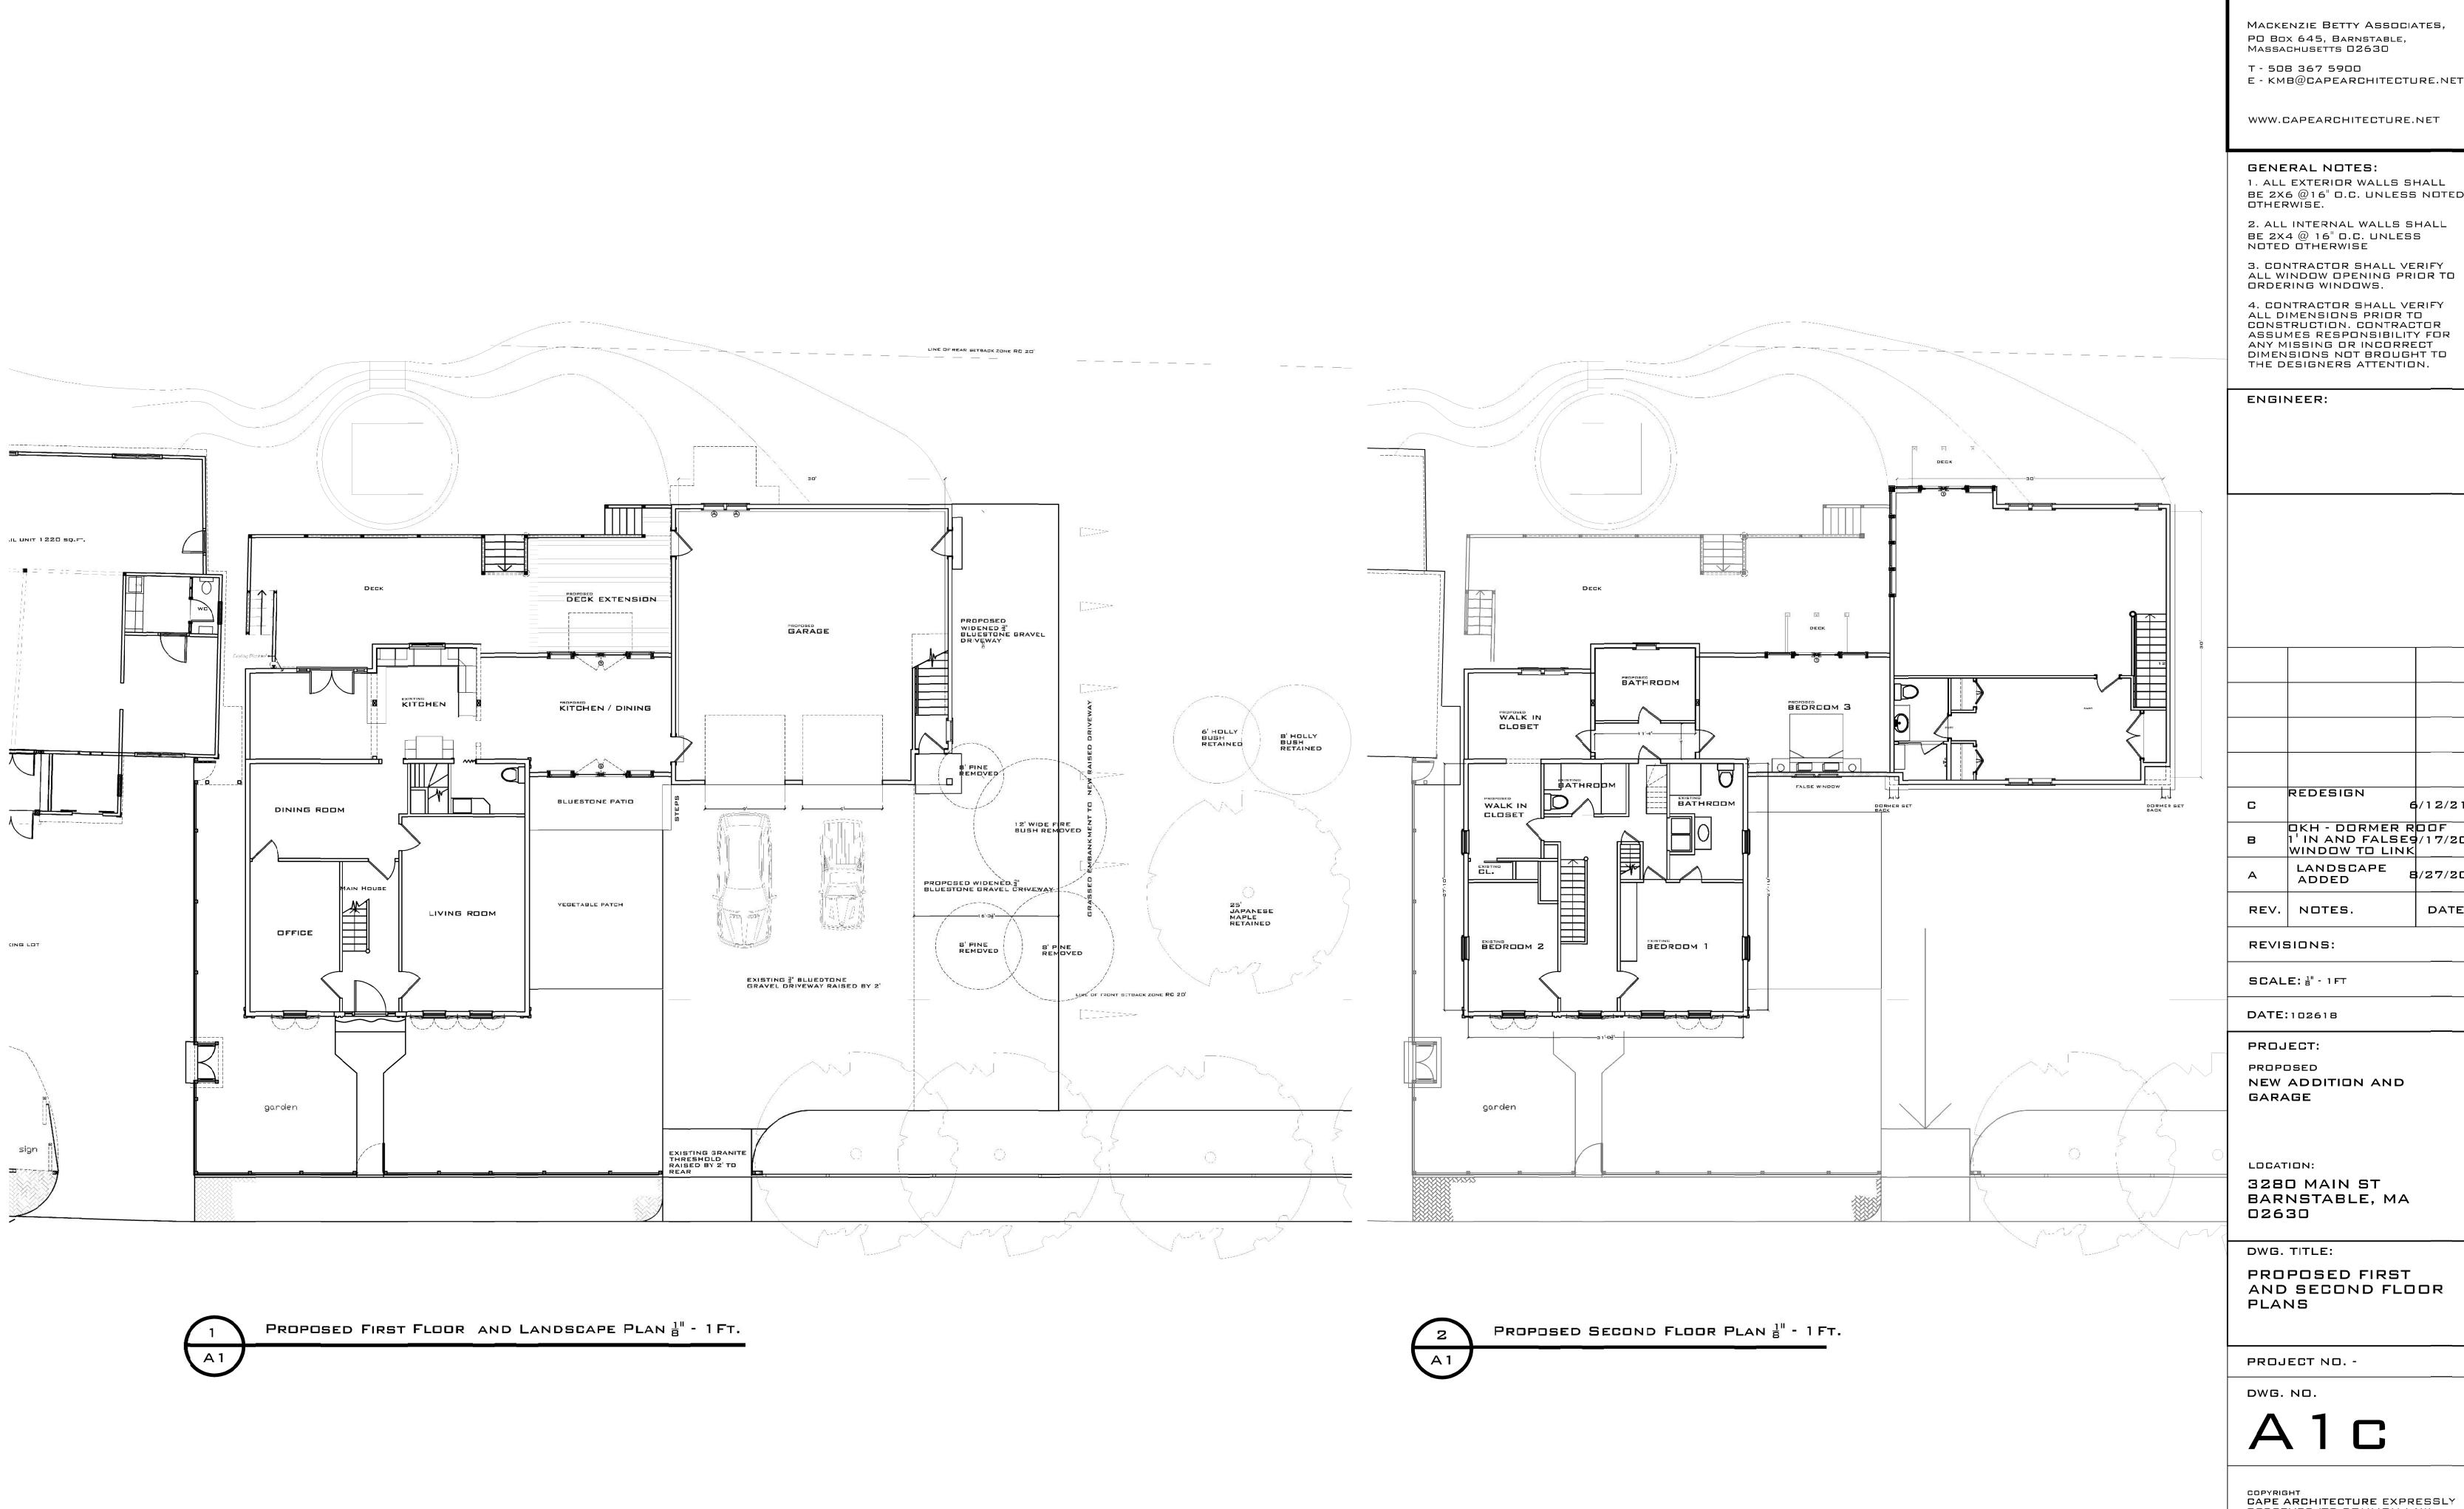

McKenzie-Betty, Keith & Margaret, 3280 Main Street, Barnstable, Map 299, Parcel 035, Heman Foster House, Hezekiah Done House, built prior to 1834, contributing structure in the Old King's Highway Historic District Garage addition with bonus room to the right of the existing house, rear bedrooms expanded, new balconies and decks