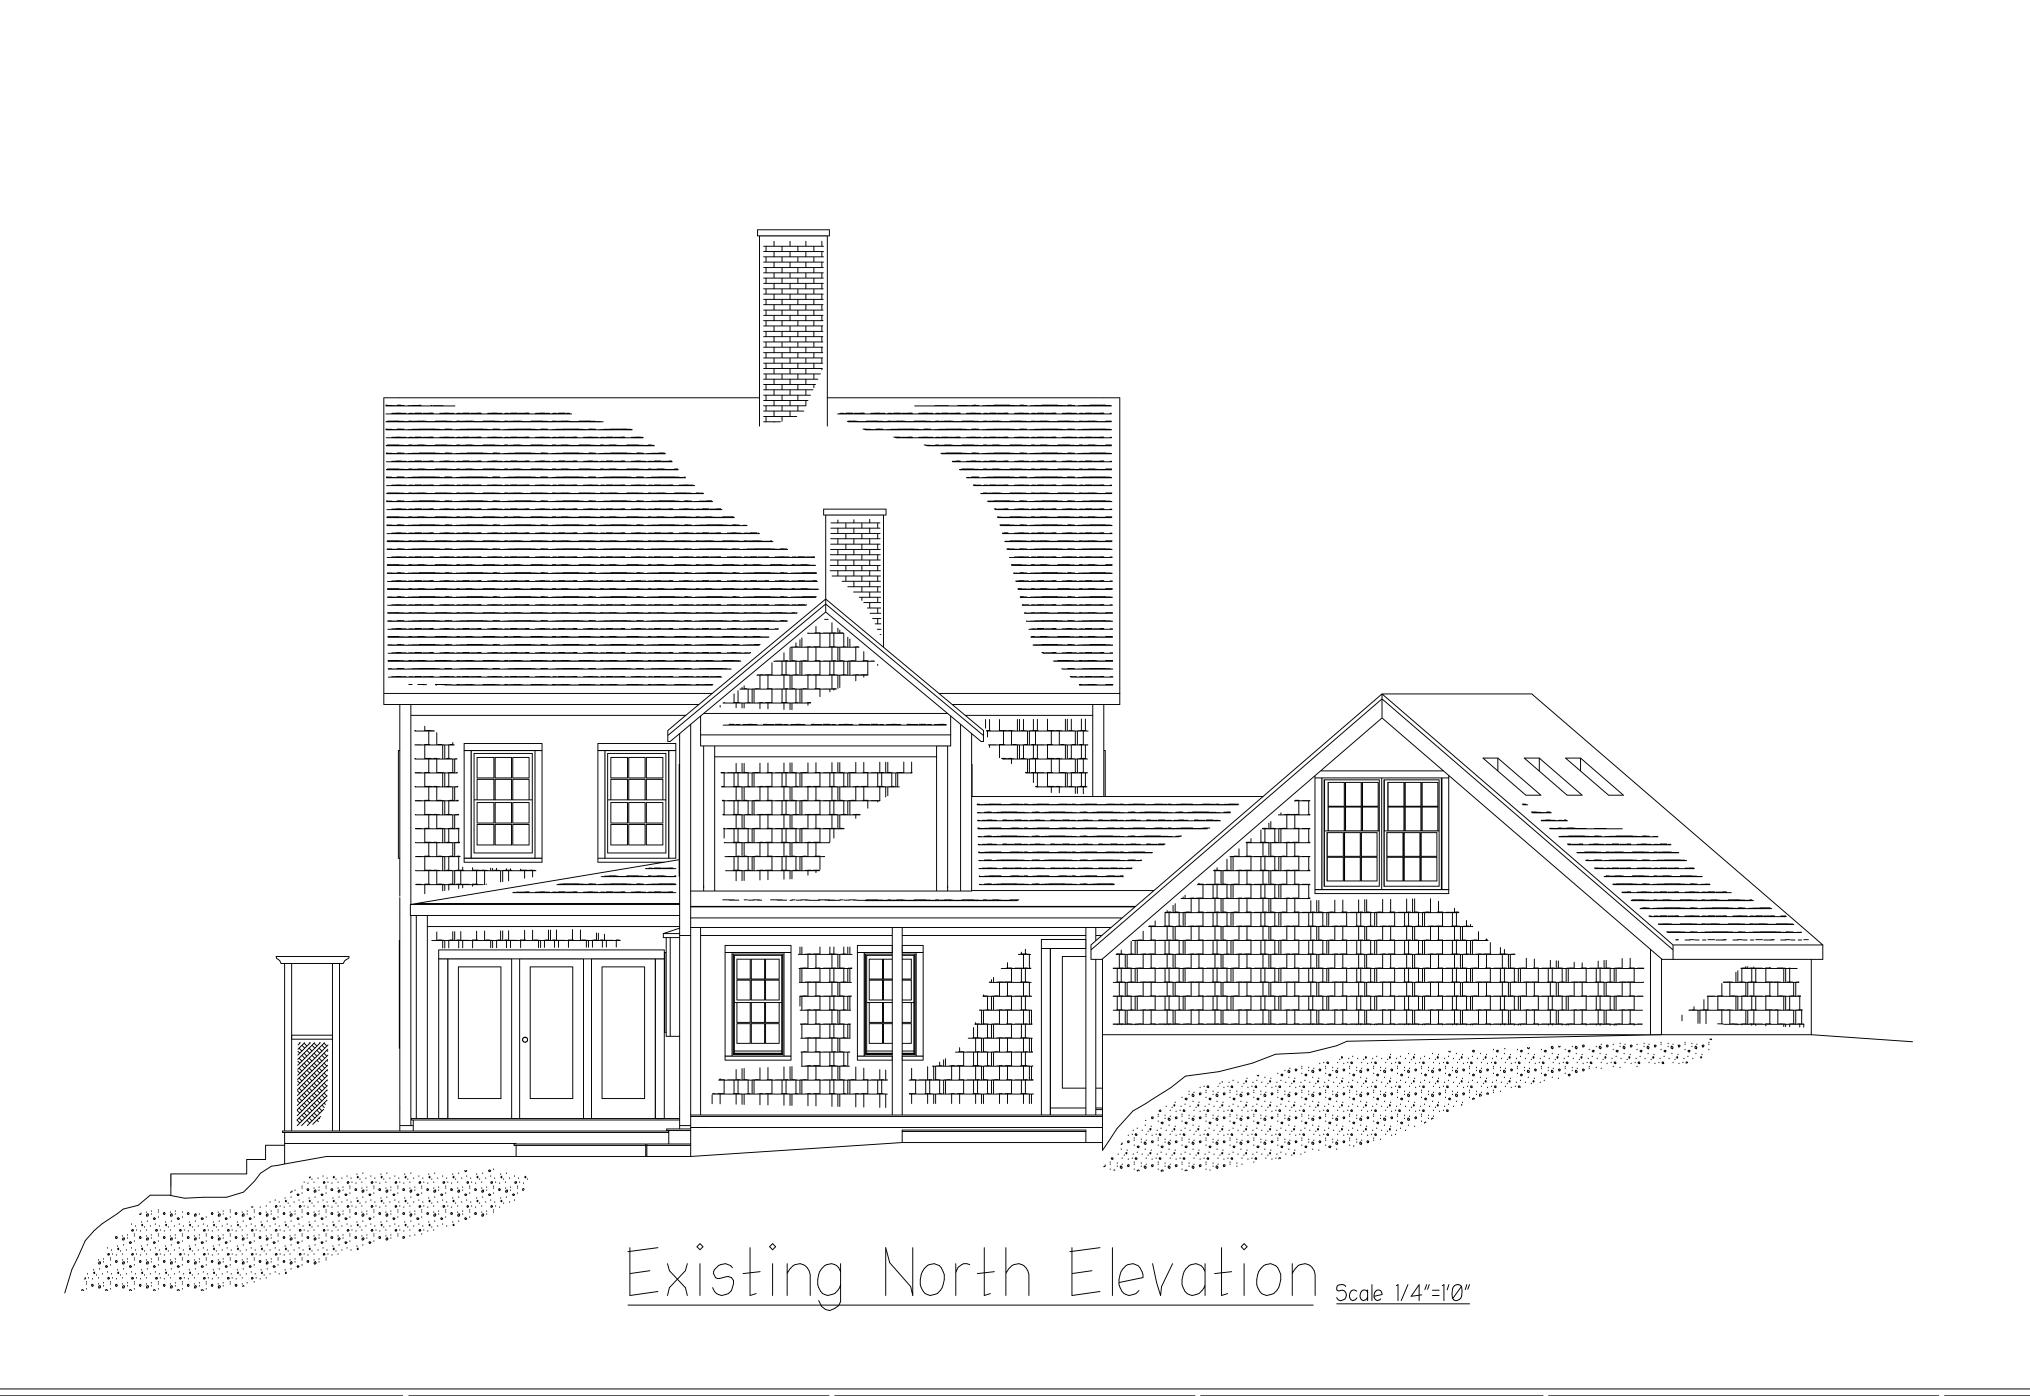

McNulty, Thomas, 3688 Main Street, Barnstable, Map 317, Parcel 024, Isaac Davis House, built c.1850, contributing structure in the Old King's Highway Historic District

Construct a mudroom addition to the rear of the existing house; replace windows and doors; replace siding inkind; replace 6' solid panel cedar fence