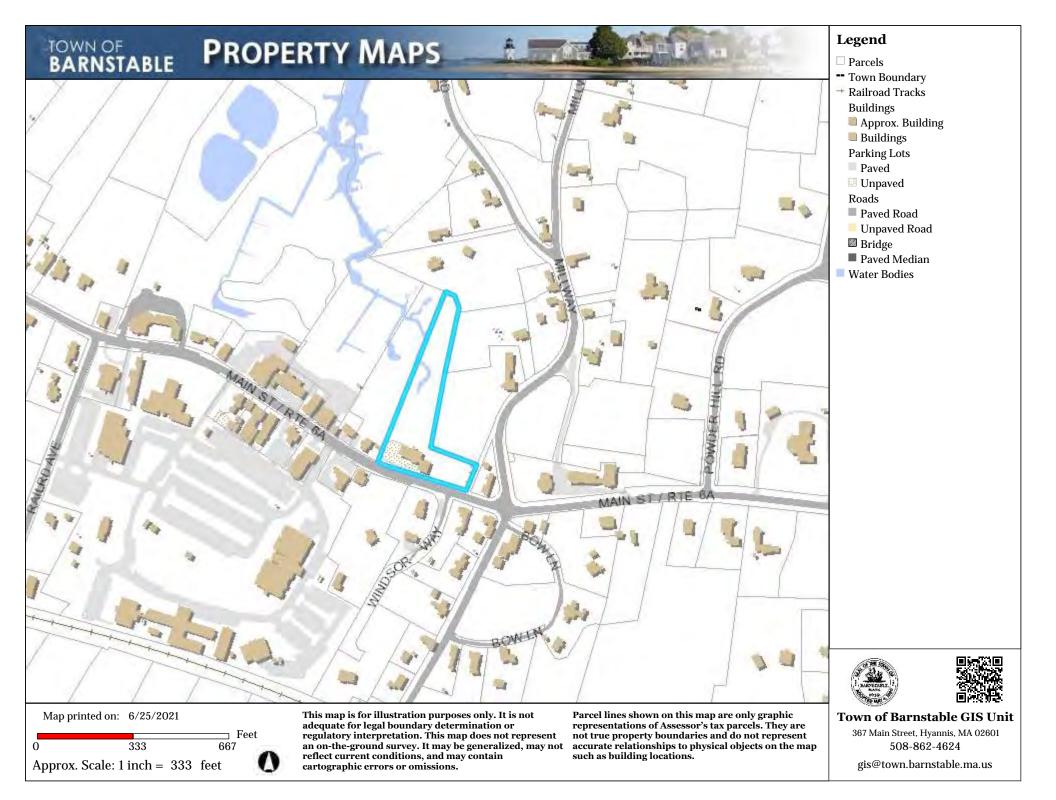

McKenzie-Betty, Keith & Margaret, 3280 Main Street, Barnstable, Map 299, Parcel 035, Heman Foster House, Hezekiah Done House, built prior to 1834, contributing structure in the Old King's Highway Historic District Garage addition with bonus room to the right of the existing house, rear bedrooms expanded, new balconies and decks