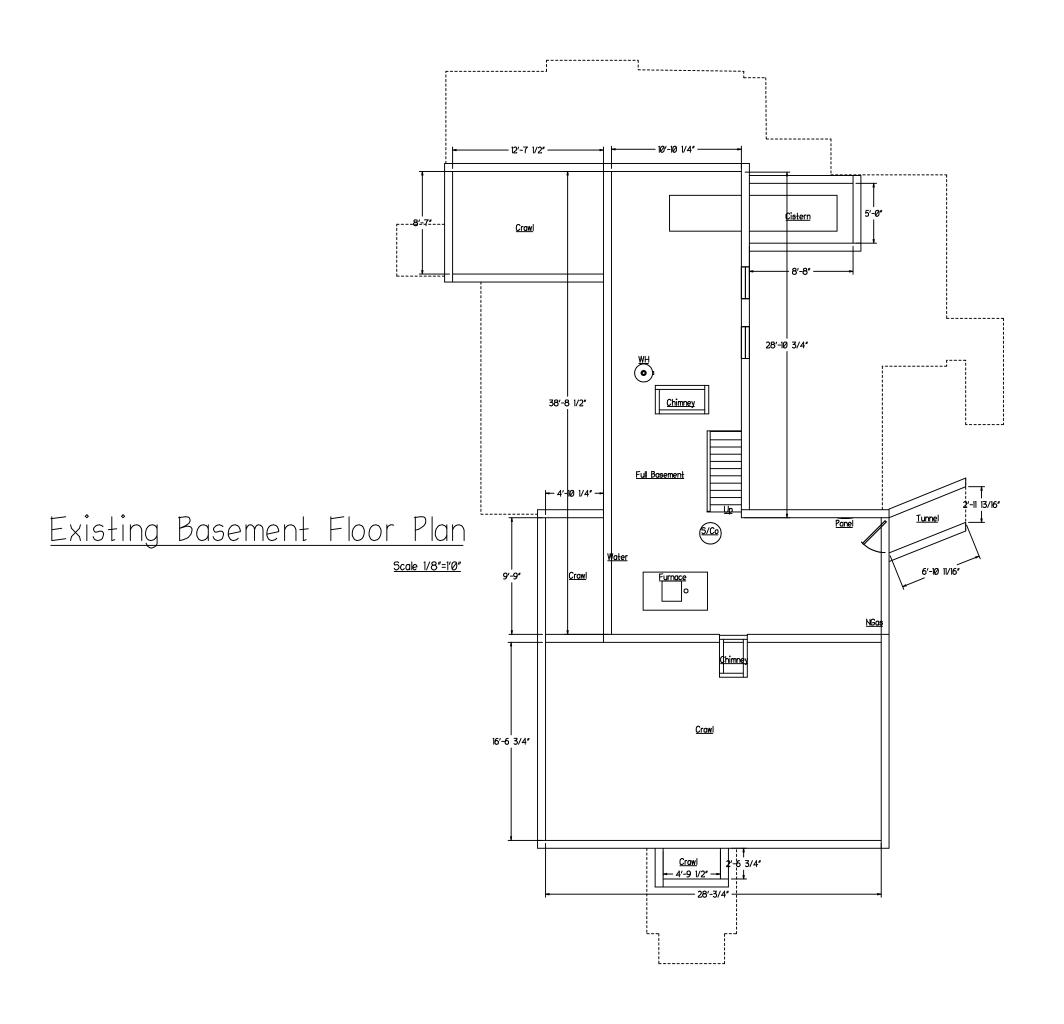

McNulty, Thomas, 3688 Main Street, Barnstable, Map 317, Parcel 024, Isaac Davis House, built c.1850, contributing structure in the Old King's Highway Historic District

Construct a mudroom addition to the rear of the existing house; replace windows and doors; replace siding inkind; replace 6' solid panel cedar fence