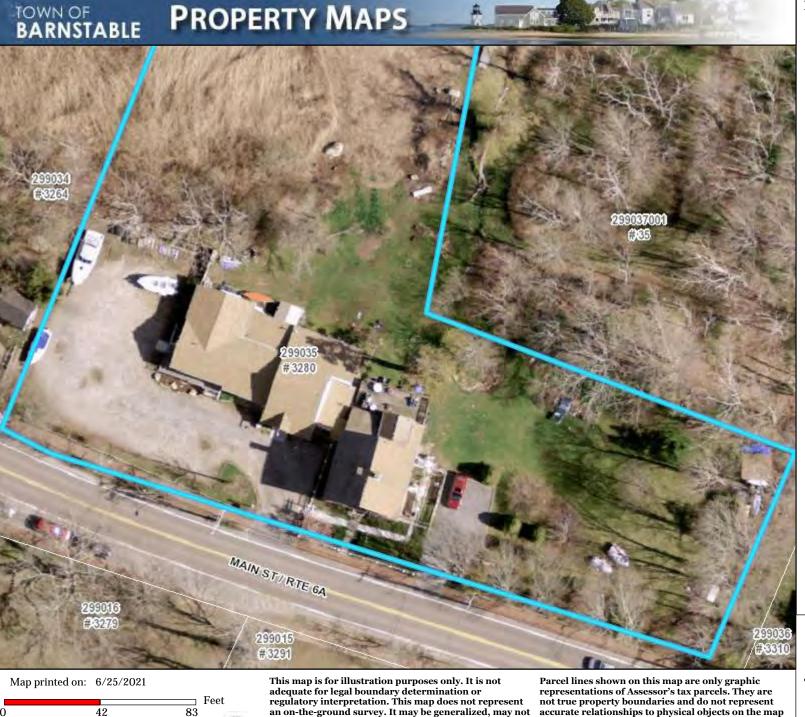

McKenzie-Betty, Keith & Margaret, 3280 Main Street, Barnstable, Map 299, Parcel 035, Heman Foster House, Hezekiah Done House, built prior to 1834, contributing structure in the Old King's Highway Historic District Garage addition with bonus room to the right of the existing house, rear bedrooms expanded, new balconies and decks