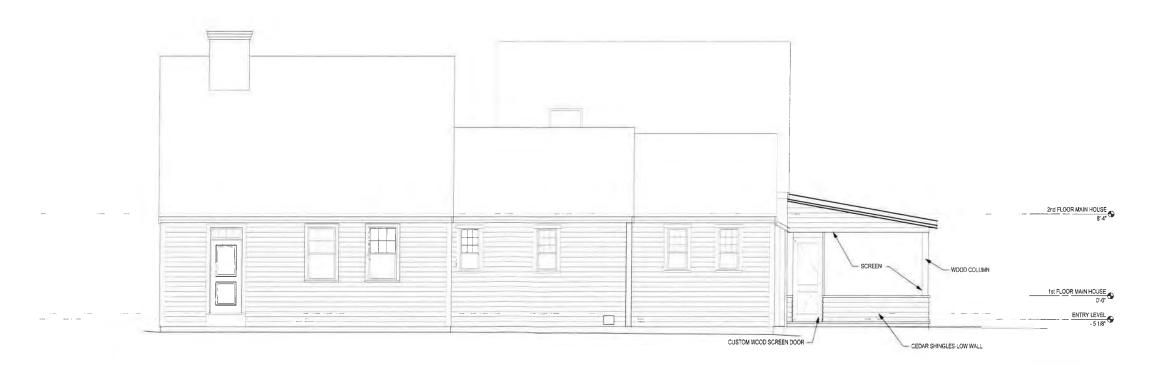

McKenzie-Betty, Keith & Margaret, 3280 Main Street, Barnstable, Map 299, Parcel 035, Heman Foster House, Hezekiah Done House, built prior to 1834, contributing structure in the Old King's Highway Historic District Garage addition with bonus room to the right of the existing house, rear bedrooms expanded, new balconies and decks