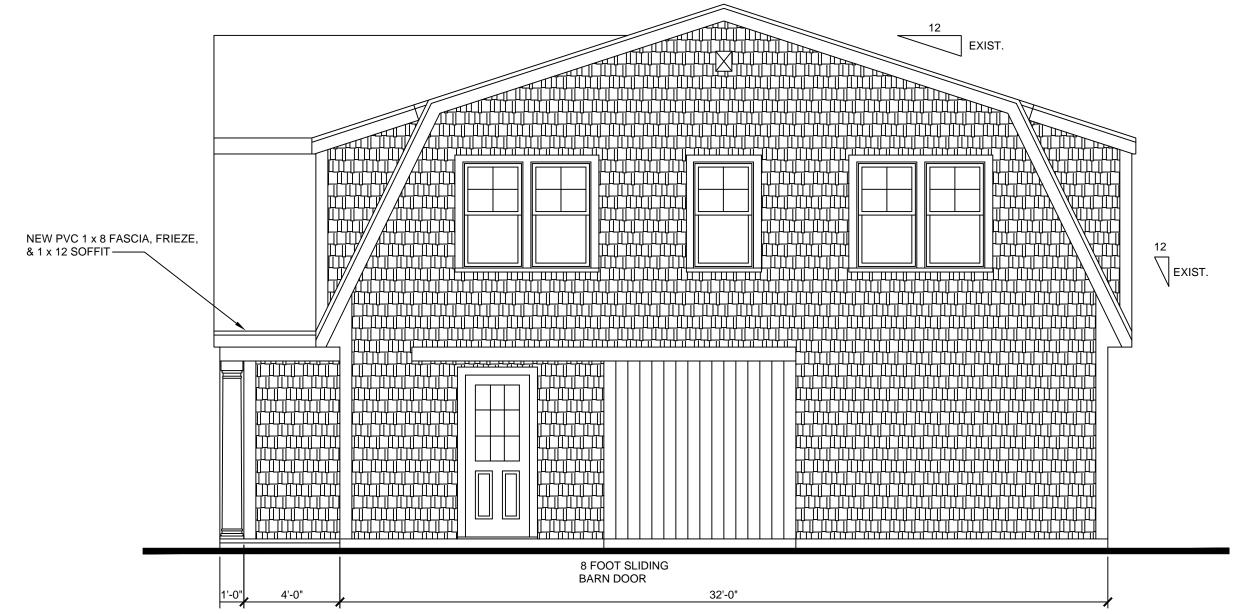

McKenzie-Betty, Keith & Margaret, 3280 Main Street, Barnstable, Map 299, Parcel 035, Heman Foster House, Hezekiah Done House, built prior to 1834, contributing structure in the Old King's Highway Historic District Garage addition with bonus room to the right of the existing house, rear bedrooms expanded, new balconies and decks