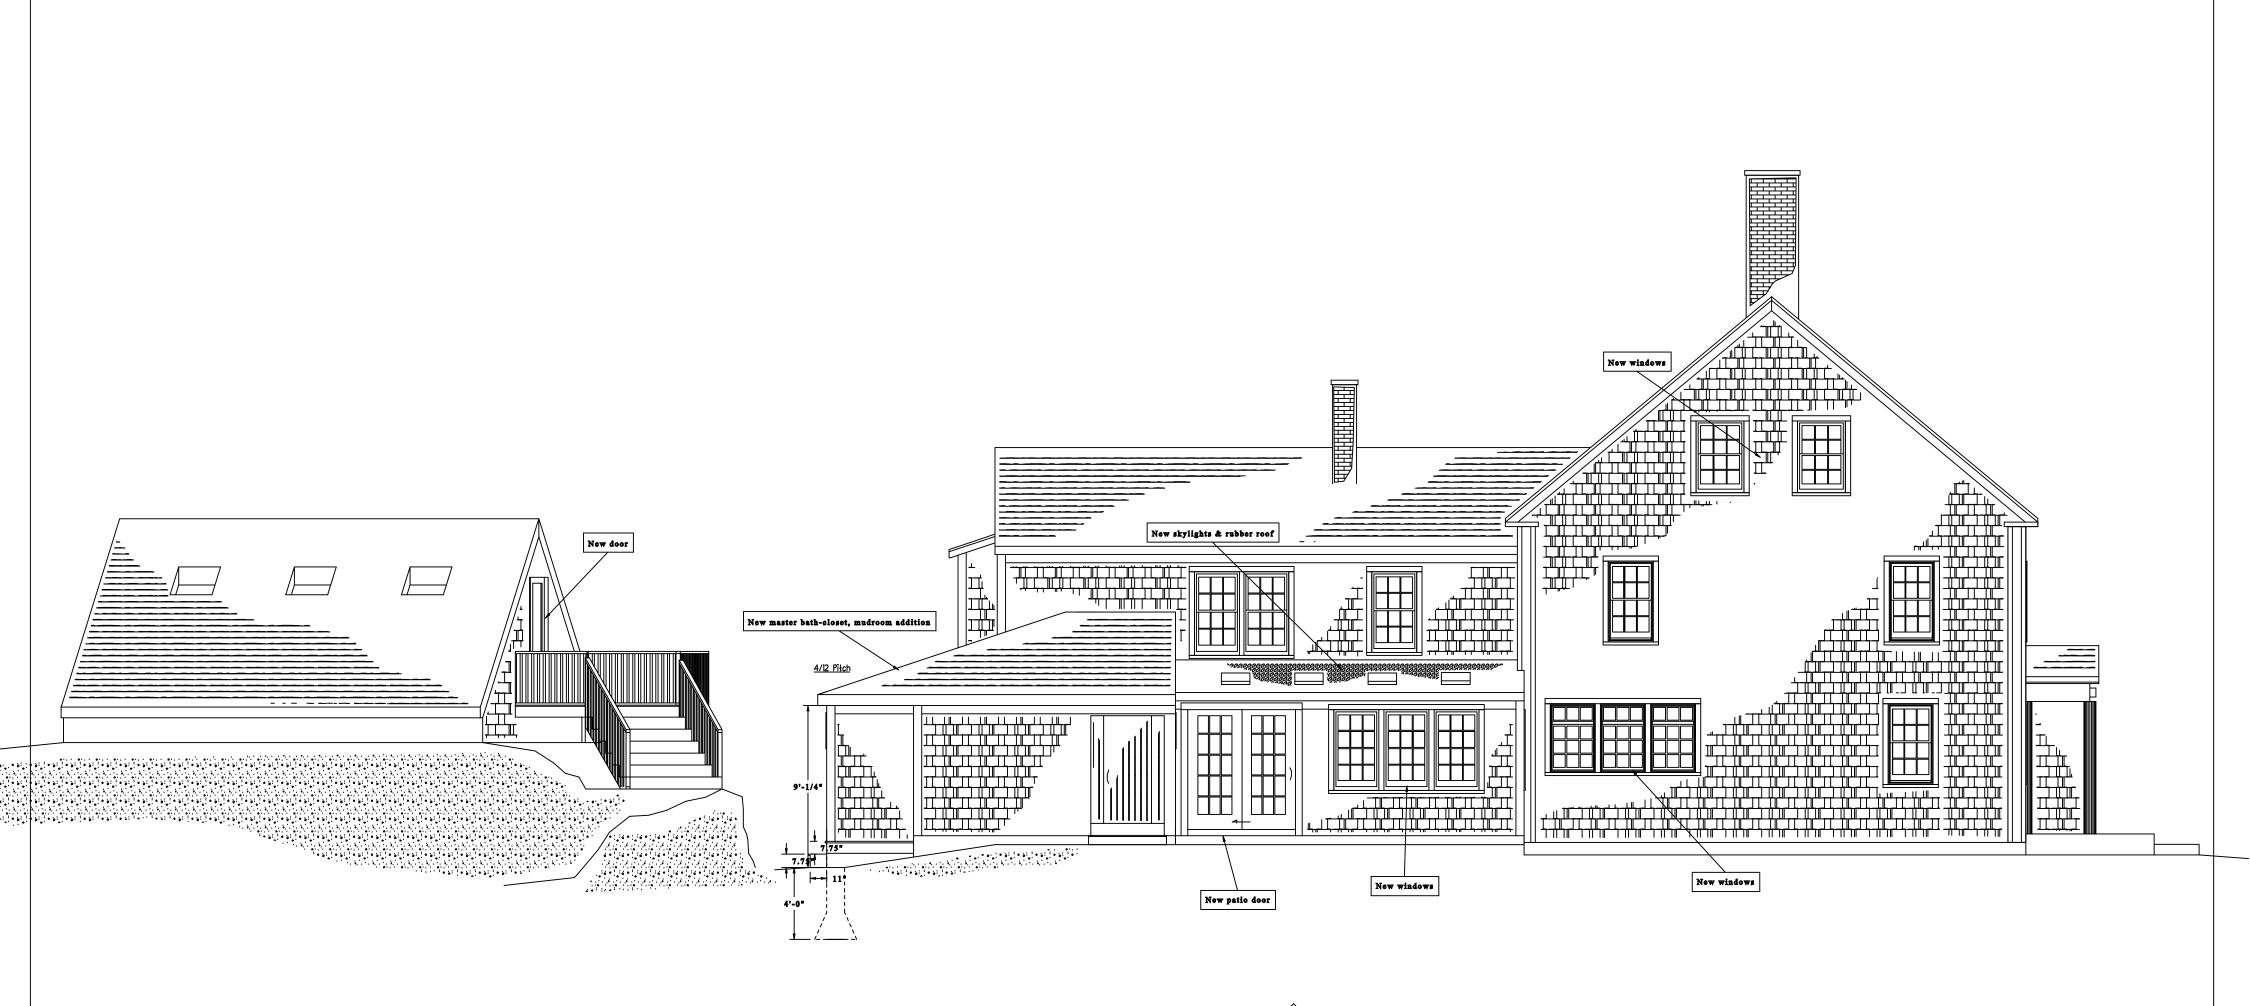

McNulty, Thomas, 3688 Main Street, Barnstable, Map 317, Parcel 024, Isaac Davis House, built c.1850, contributing structure in the Old King's Highway Historic District

Construct a mudroom addition to the rear of the existing house; replace windows and doors; replace siding inkind; replace 6' solid panel cedar fence