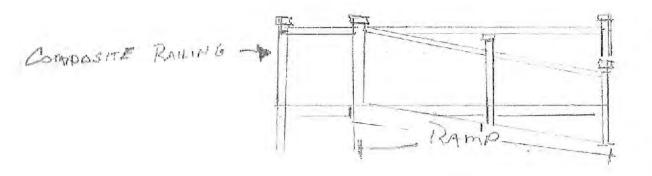

#### **APPLICATIONS**

Lucas, Jill, 294 Salt Rock Road, Barnstable, Map 316, Parcel 026, built 1983

Construct a new deck (10'x14') on the front elevation; constructed of PT decking with white composite railing, construct ramp in lieu of stairs