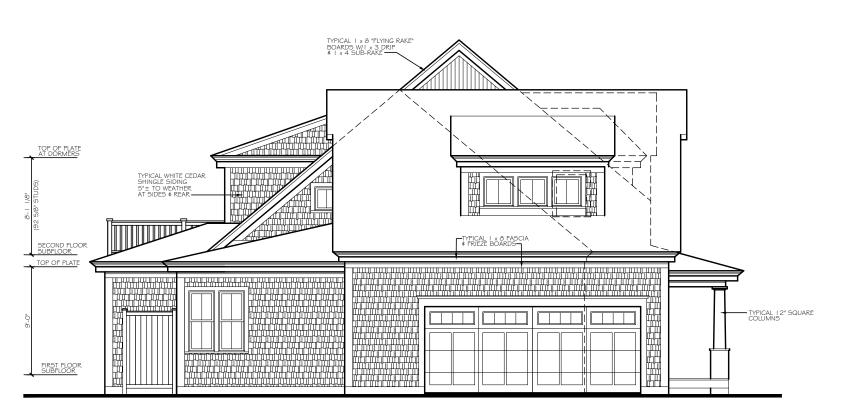

#### **APPLICATIONS**

Lucas, Jill, 294 Salt Rock Road, Barnstable, Map 316, Parcel 026, built 1983

Construct a new deck (10'x14') on the front elevation; constructed of PT decking with white composite railing, construct ramp in lieu of stairs