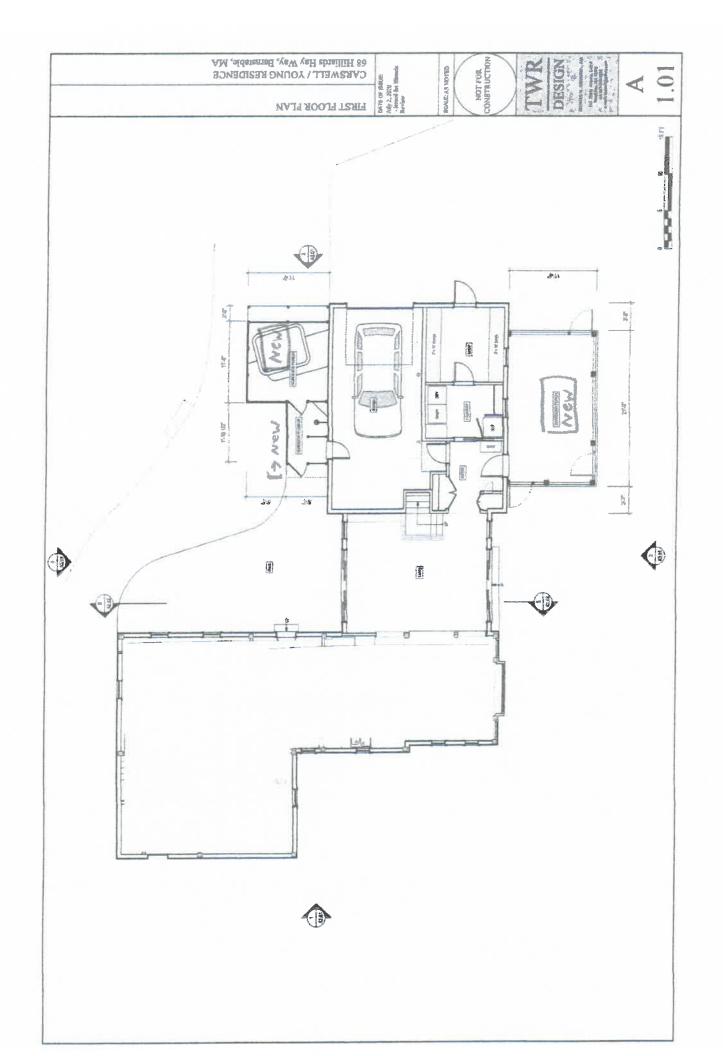

#### **EXTENSIONS**

Carswell, Robert & Young, Cheryl, 68 Hilliard's Hayway, West Barnstable, Map 136, Parcel 045, built 1978 Extend Certificate of Appropriateness approved on July 22, 2020 for new porches and changes to fenestration