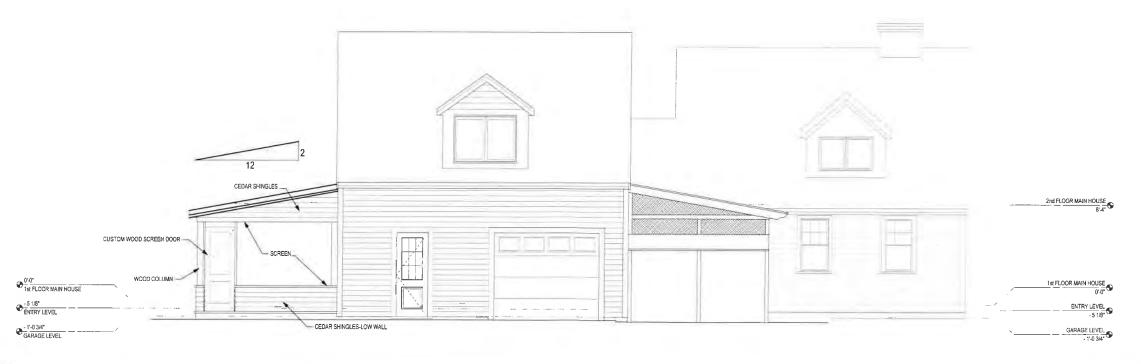

McKenzie-Betty, Keith & Margaret, 3280 Main Street, Barnstable, Map 299, Parcel 035, Heman Foster House, Hezekiah Done House, built prior to 1834, contributing structure in the Old King's Highway Historic District Garage addition with bonus room to the right of the existing house, rear bedrooms expanded, new balconies and decks