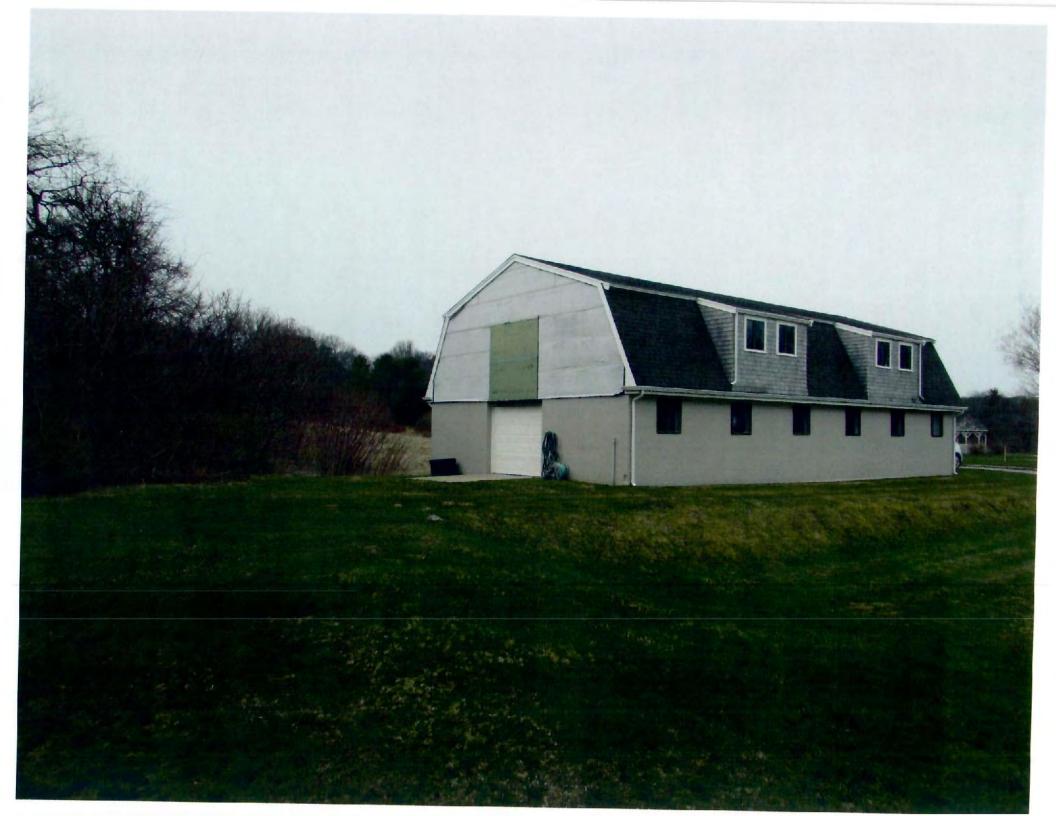

Brigham, James & Bamberger, Uta, 98 Rue Michele, Barnstable, Map 335, Parcel 029/001, undeveloped land Construct an addition to the front/north elevation; construct a new patio to the east elevation; replace windows, doors, and roof