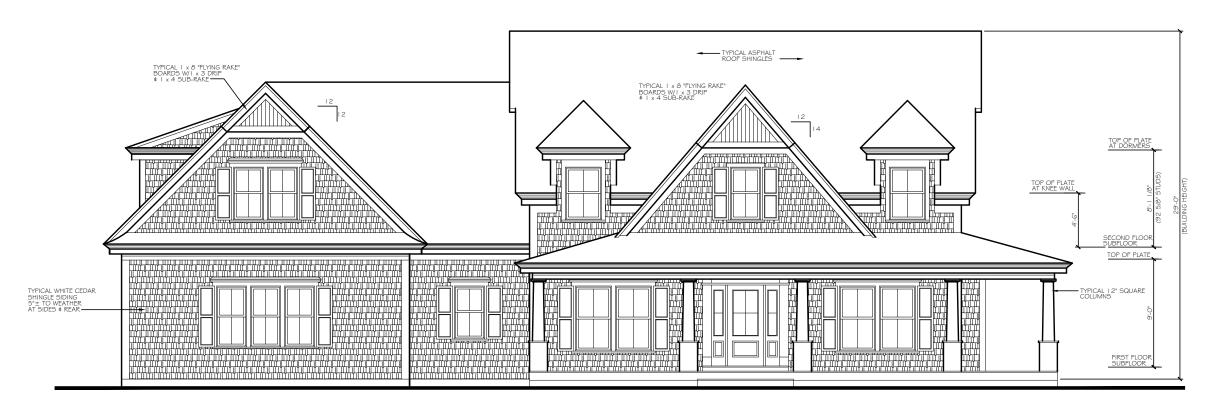

**Eubanks, Kenneth, 293 Oakmont Road, Barnstable, Map 334, Parcel 023, built 1985** Install 48 roof mounted solar panels on the rear and front elevations

Riley, William & Polivy, Kenneth, 61 Aberle Way, Barnstable, Map 257, Parcel 010/004, undeveloped land Construct a single family home with attached two-car garage