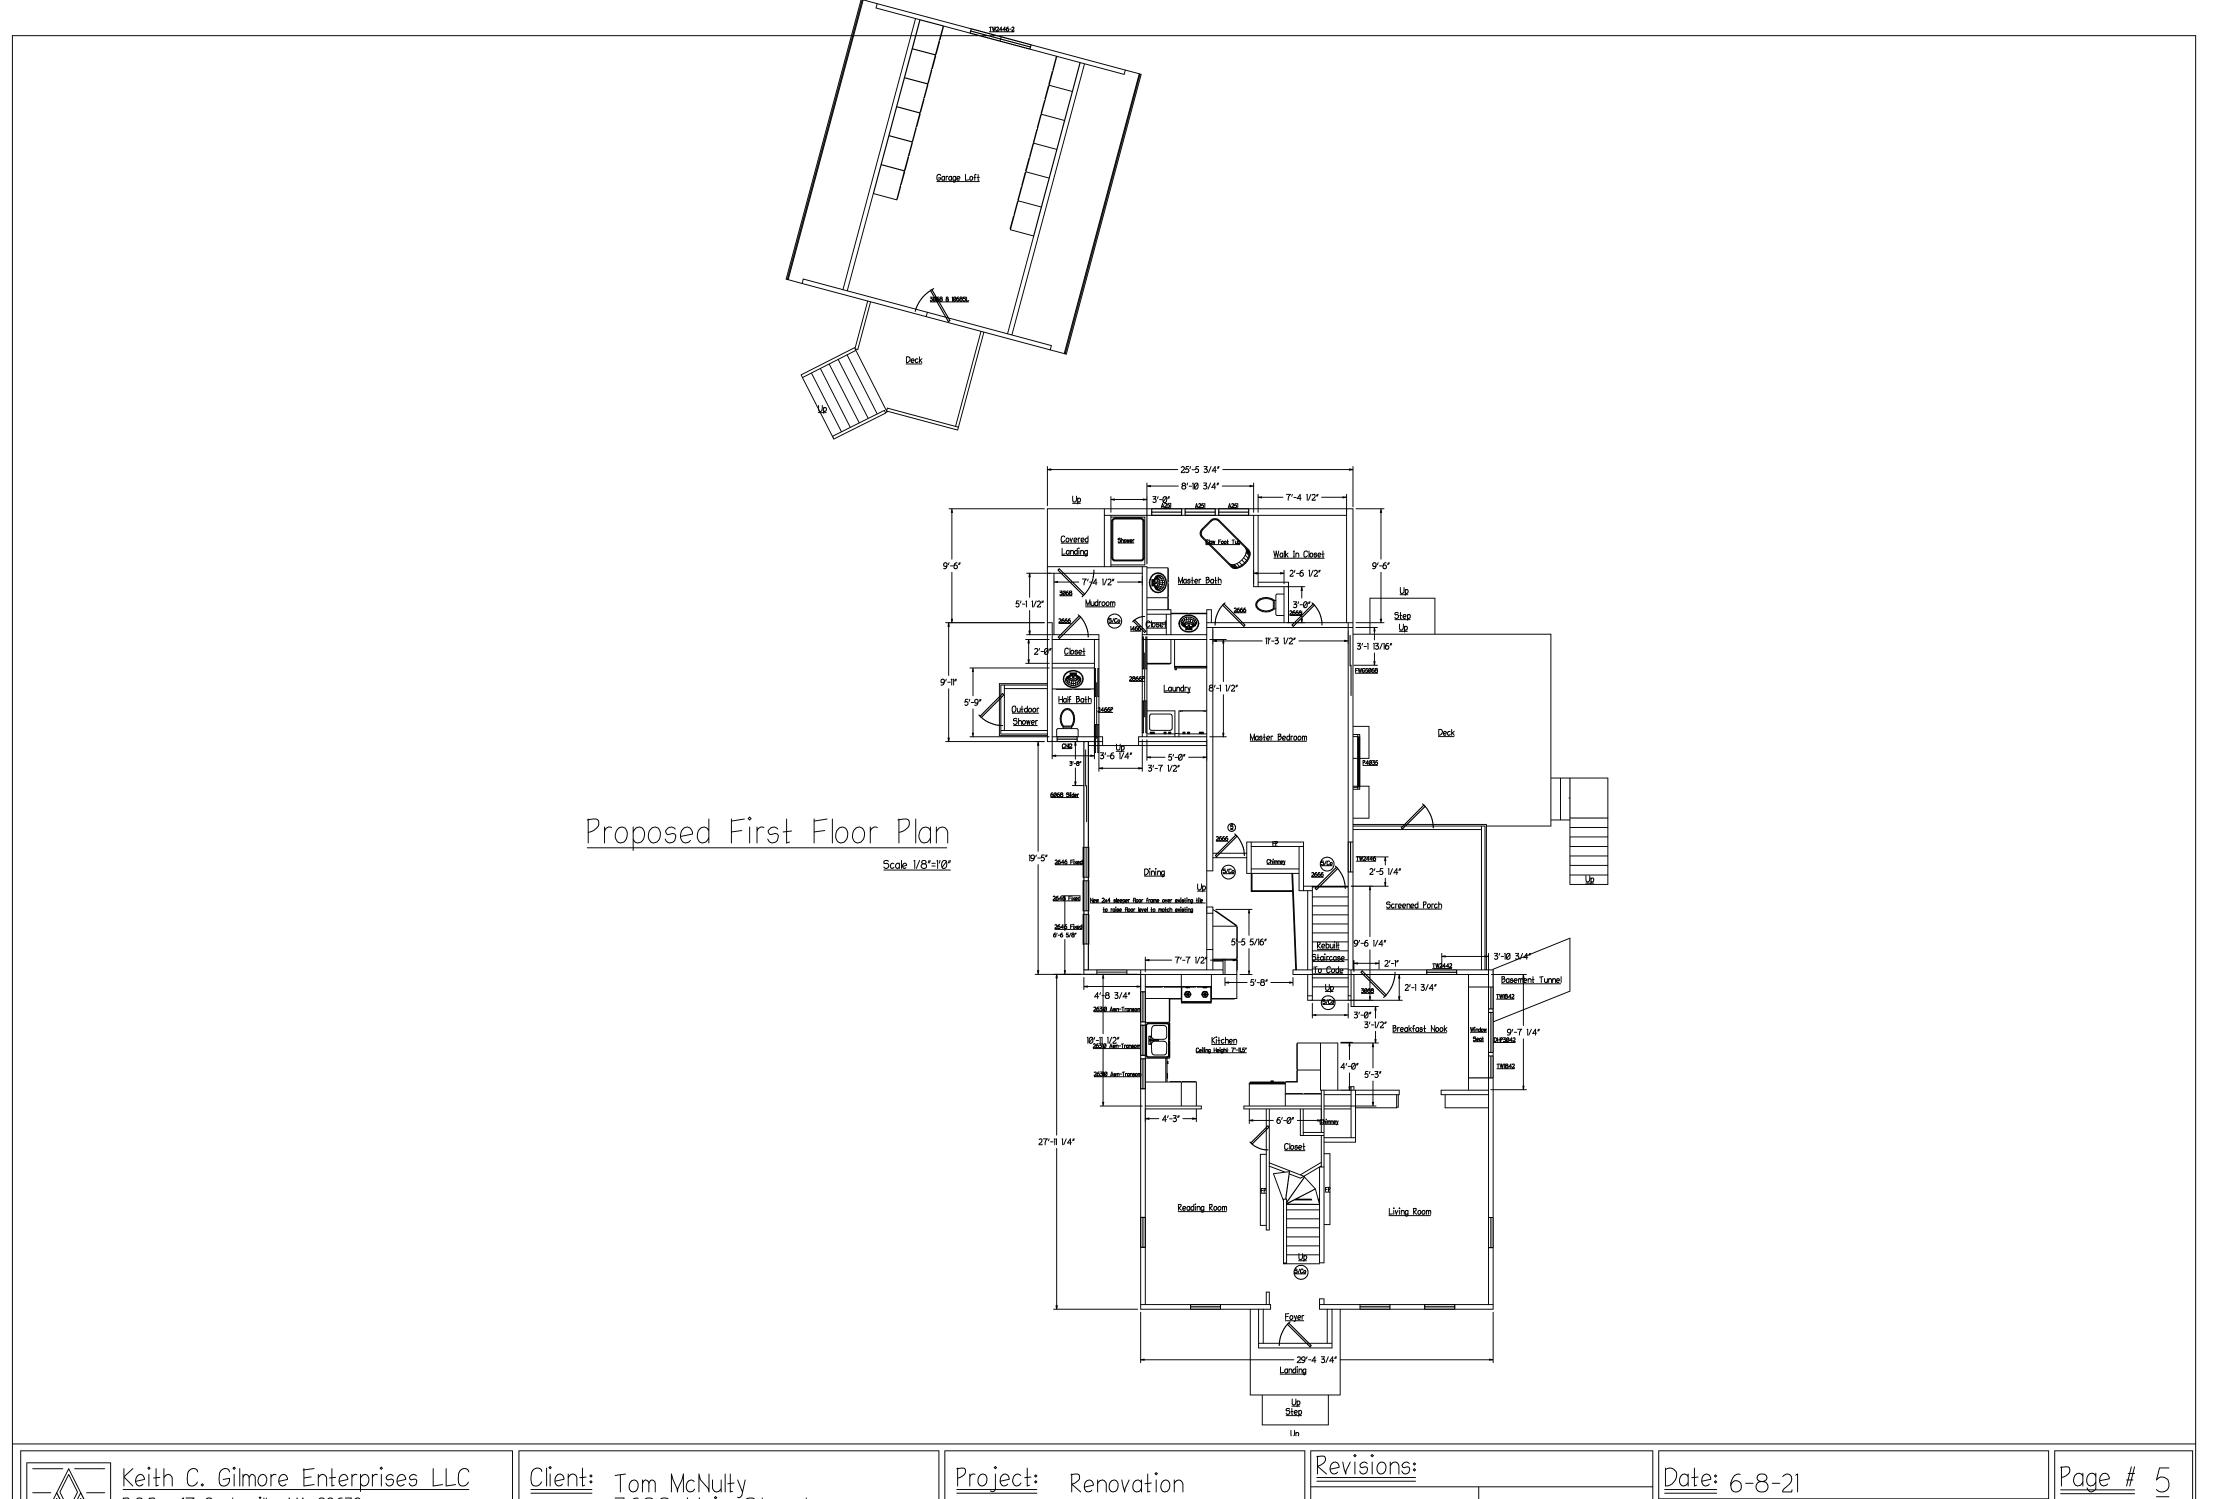

McNulty, Thomas, 3688 Main Street, Barnstable, Map 317, Parcel 024, Isaac Davis House, built c.1850, contributing structure in the Old King's Highway Historic District

Construct a mudroom addition to the rear of the existing house; replace windows and doors; replace siding inkind; replace 6' solid panel cedar fence