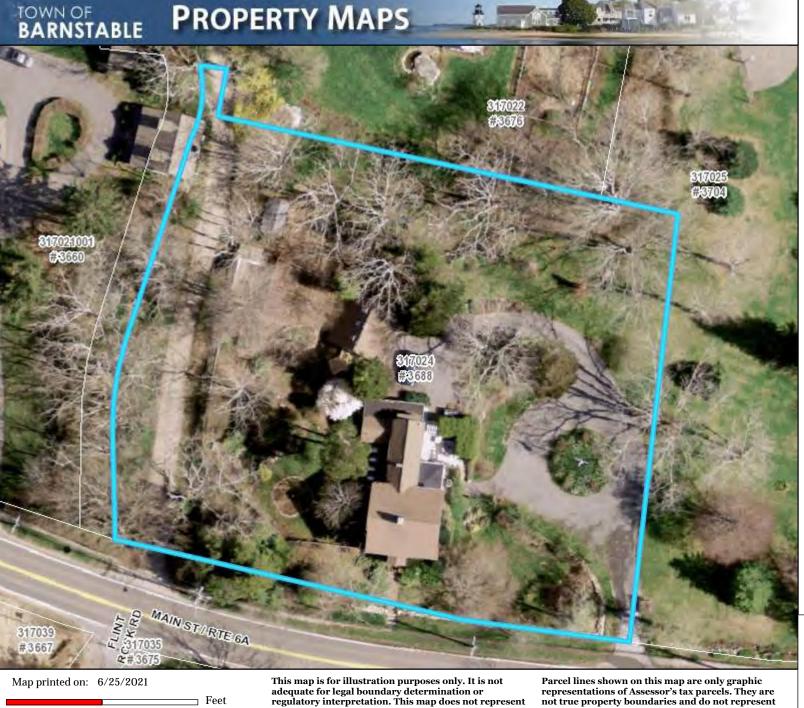

McNulty, Thomas, 3688 Main Street, Barnstable, Map 317, Parcel 024, Isaac Davis House, built c.1850, contributing structure in the Old King's Highway Historic District

Construct a mudroom addition to the rear of the existing house; replace windows and doors; replace siding inkind; replace 6' solid panel cedar fence