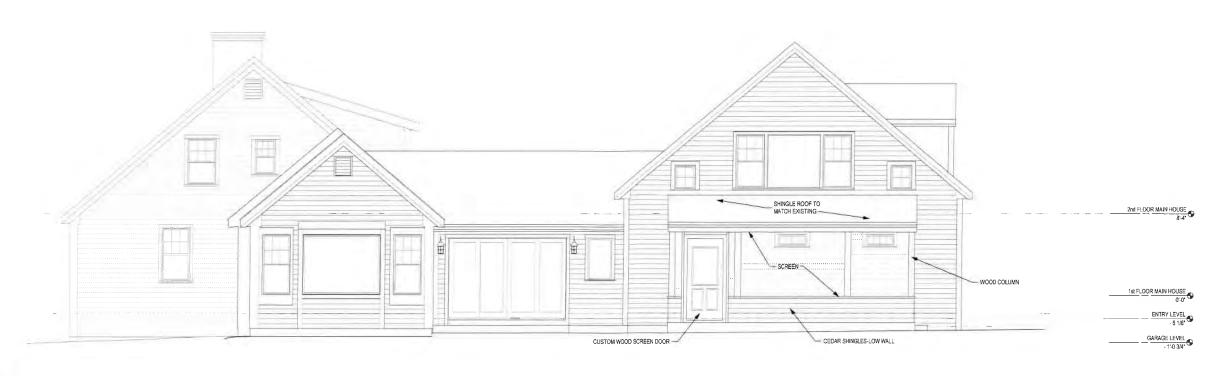

McKenzie-Betty, Keith & Margaret, 3280 Main Street, Barnstable, Map 299, Parcel 035, Heman Foster House, Hezekiah Done House, built prior to 1834, contributing structure in the Old King's Highway Historic District Garage addition with bonus room to the right of the existing house, rear bedrooms expanded, new balconies and decks