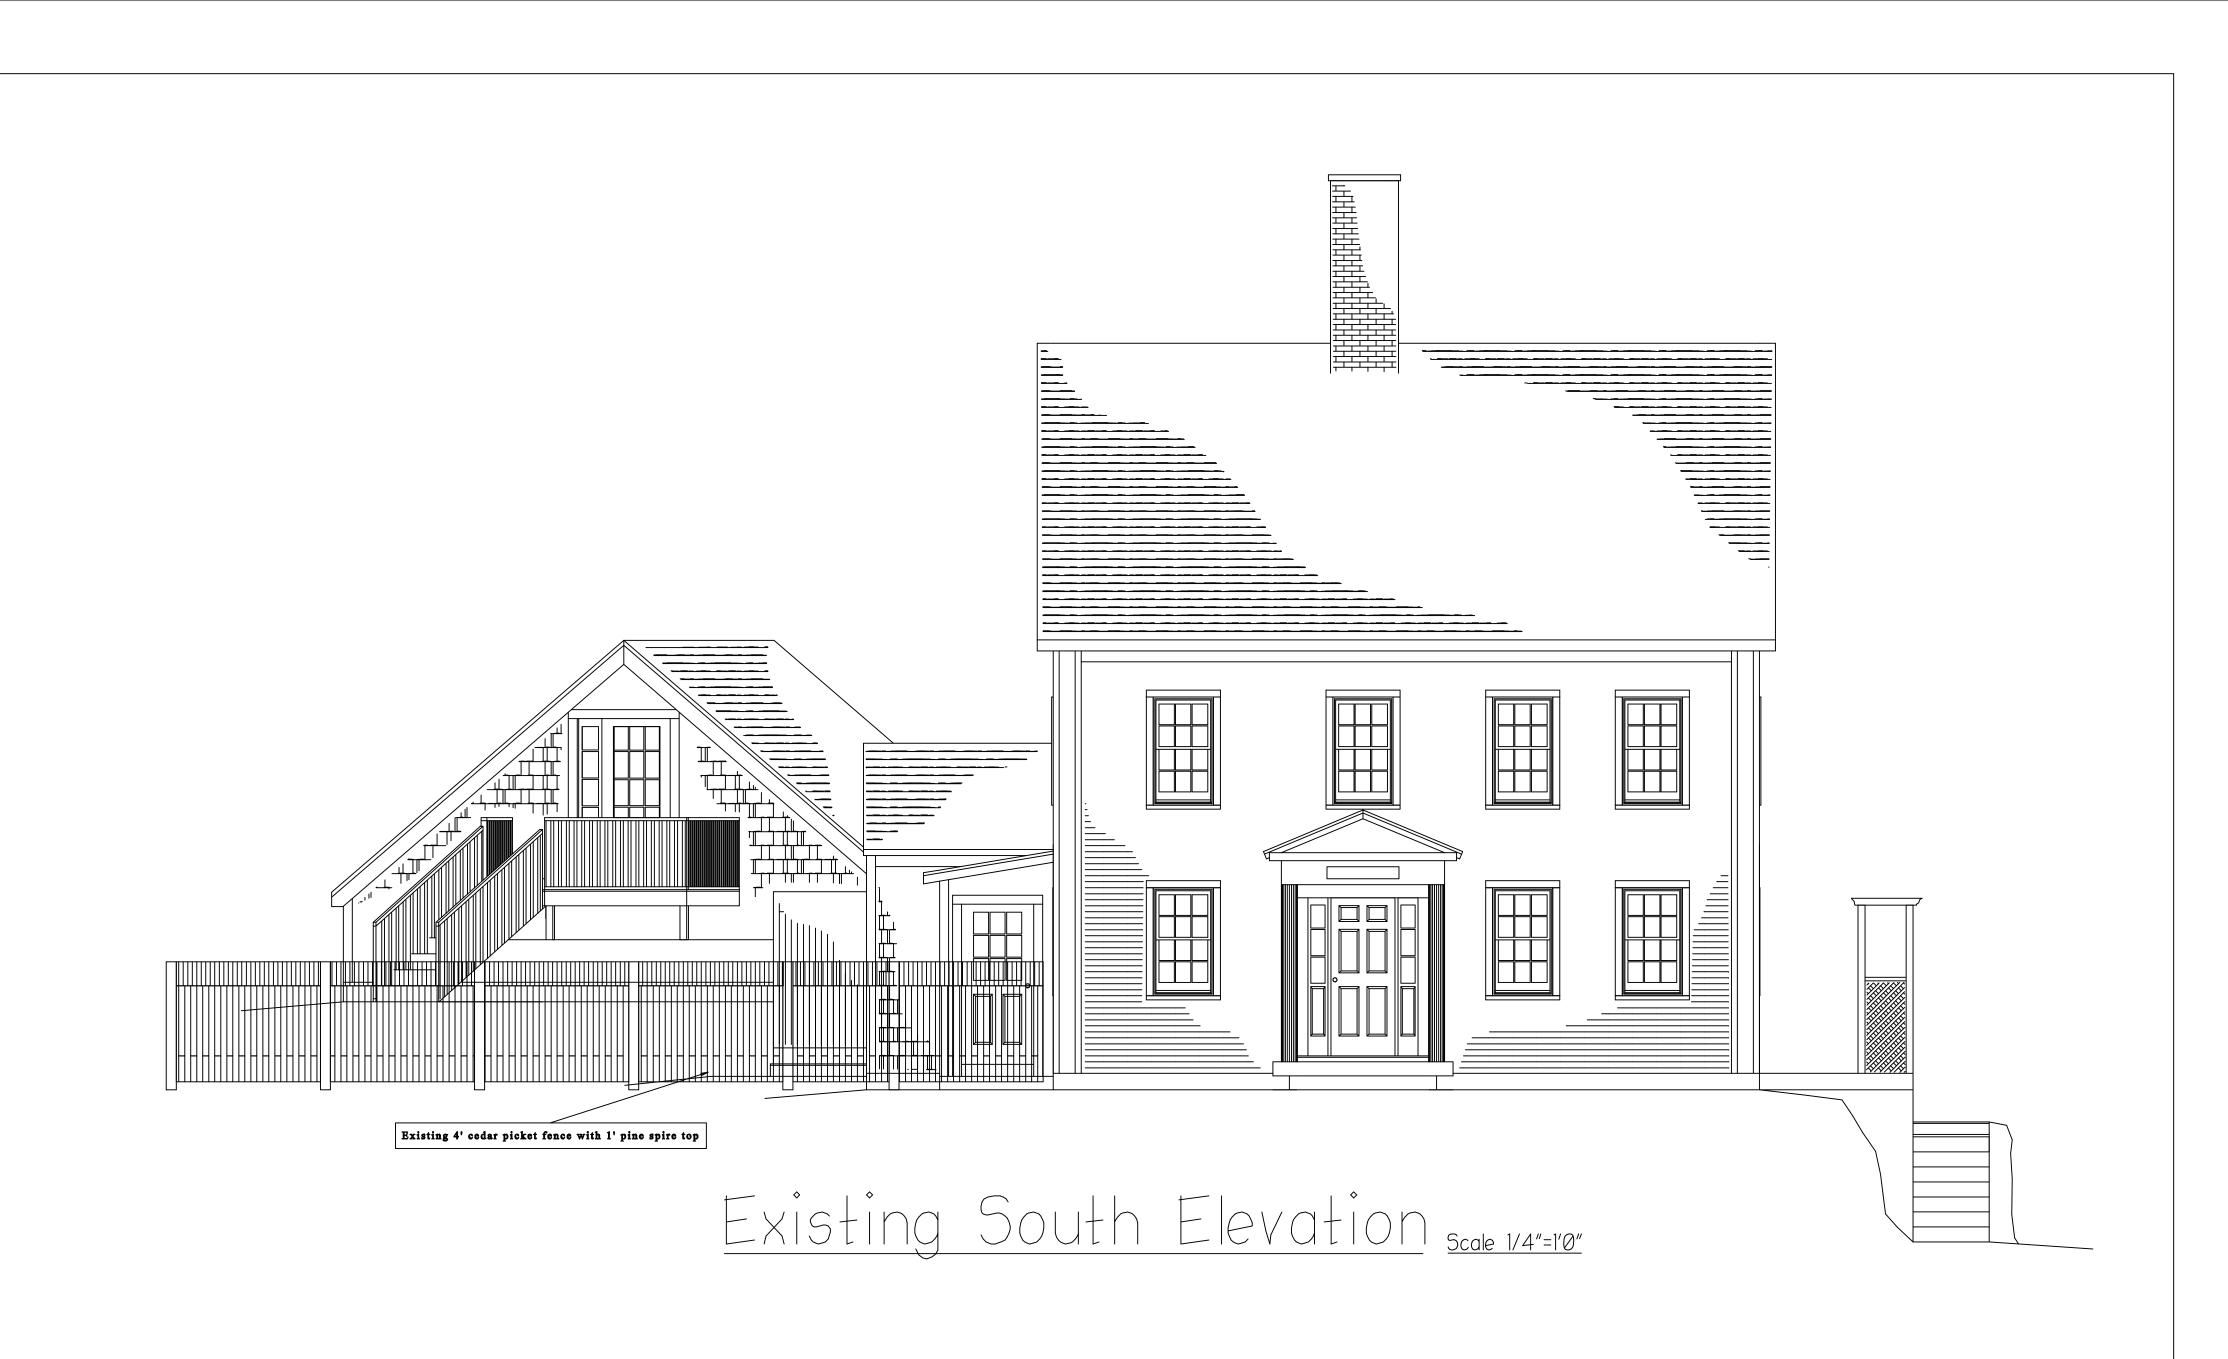

McNulty, Thomas, 3688 Main Street, Barnstable, Map 317, Parcel 024, Isaac Davis House, built c.1850, contributing structure in the Old King's Highway Historic District

Construct a mudroom addition to the rear of the existing house; replace windows and doors; replace siding inkind; replace 6' solid panel cedar fence