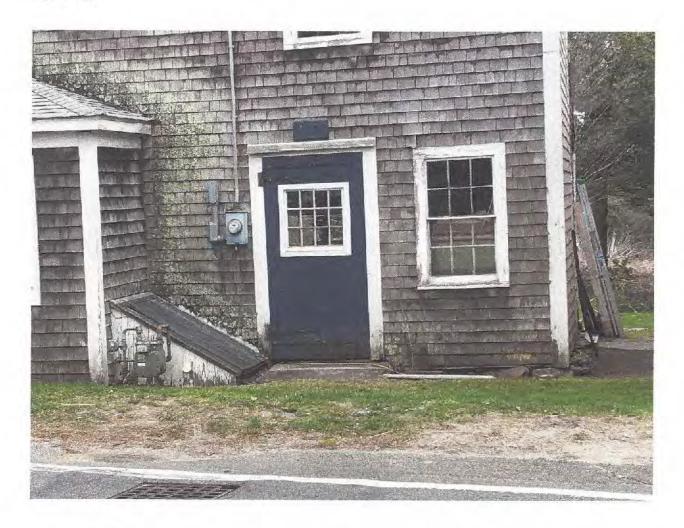

Hopkins, Gary & Nancy, 1776 Hyannis Road, Barnstable, Map 299, Parcel 054/000, Deacon Timothy Phinney House, David Crocker House, built c.1790, contributing structure in the Hyannis Road Historic District Remove fence from front and side yard; remove front window and replace with 6/6 sash; remove door on front elevation replace with 6/6 sash window; remove blue panel on front of barn and replace with cedar shingle; rebuild sliding door on barn and paint black