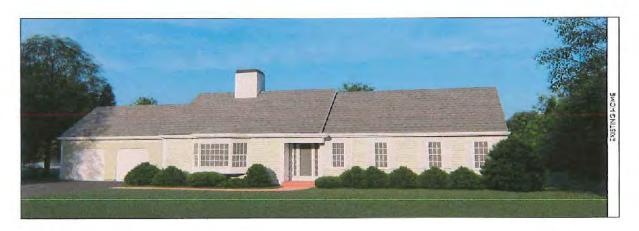

# Peacock, James & Amy, 128 Marstons Lane, Barnstable, Map 350, Parcel 028/000, built 1968

Construct an 8'x8' front entry bump out; add pergola to the side of the new bump out; repaint the clapboard siding to Benjamin Moore Cumulous Cloud (grey); add shutters and paint them as well as the front door Benjamin Moore Deep Royal (blue); paint trim Benjamin Moore Brilliant White