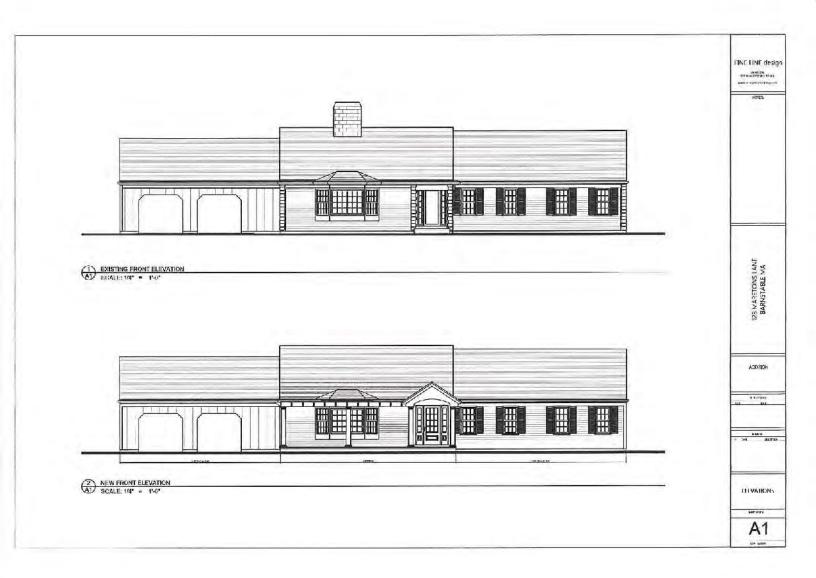

# Peacock, James & Amy, 128 Marstons Lane, Barnstable, Map 350, Parcel 028/000, built 1968

Construct an 8'x8' front entry bump out; add pergola to the side of the new bump out; repaint the clapboard siding to Benjamin Moore Cumulous Cloud (grey); add shutters and paint them as well as the front door Benjamin Moore Deep Royal (blue); paint trim Benjamin Moore Brilliant White