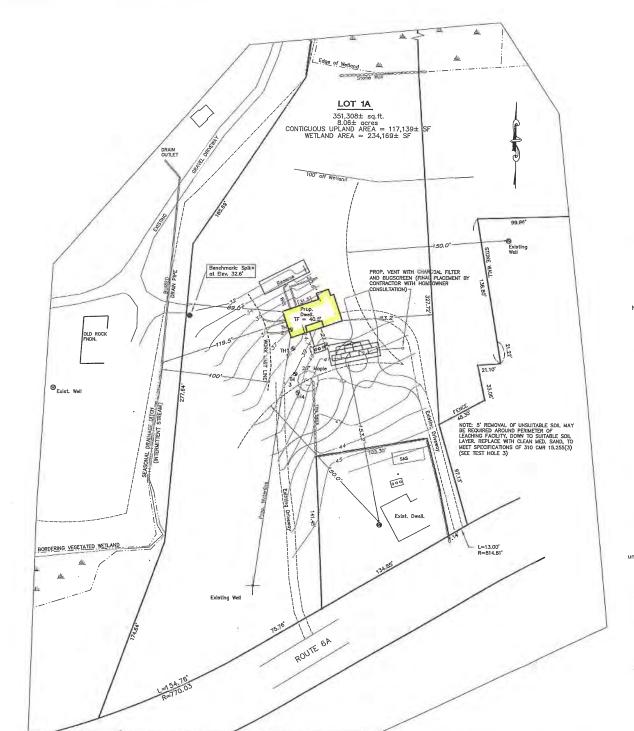

# Maki, Nathan & Brandy, 1730 Main Street, West Barnstable, Map 197, Parcel 035/002

Extend the expiration date for the prior approved Certificate of Appropriateness to construct a new single family home