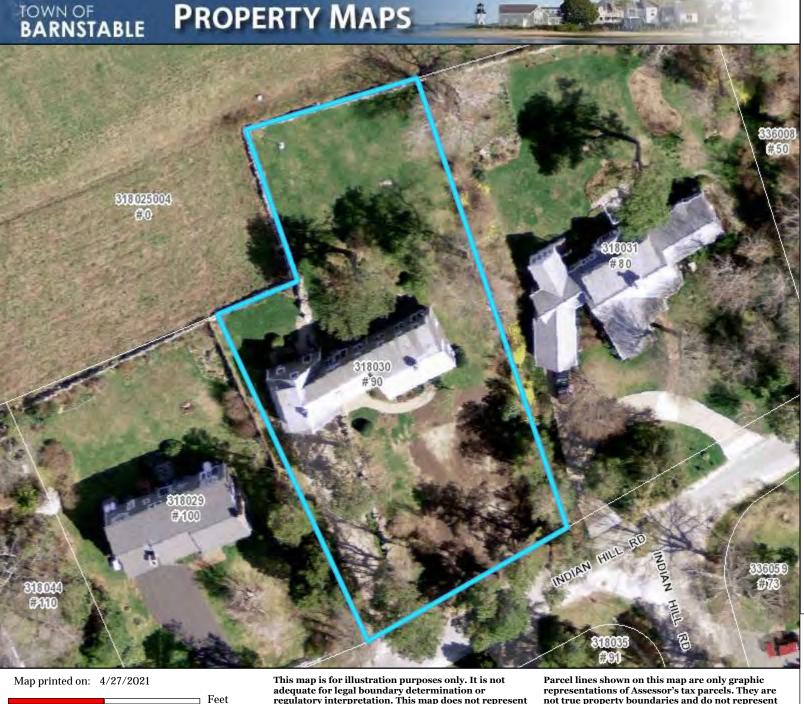

### **APPLICATIONS**

Hill, Karl & Margaret, 90 Indian Hill Road, Barnstable, Map 318, Parcel 030/000, built 1965

New windows on the front elevation, changing the style, grill pattern, and changing the color from white to black