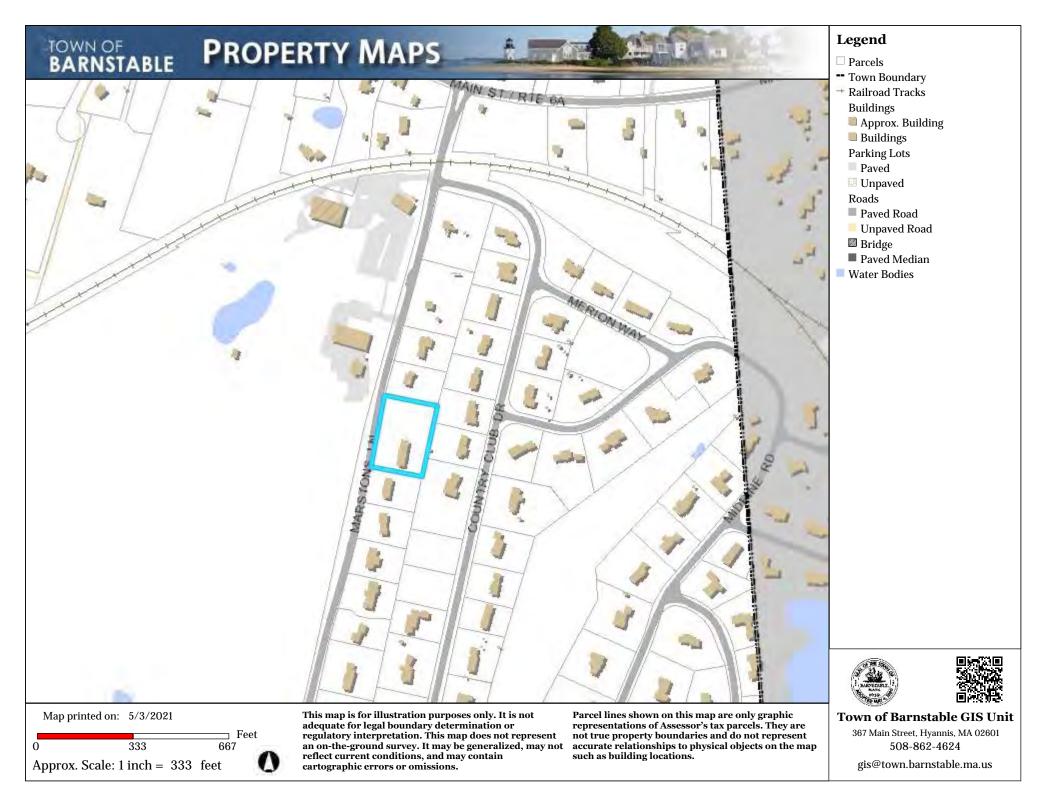

# Peacock, James & Amy, 128 Marstons Lane, Barnstable, Map 350, Parcel 028/000, built 1968

Construct an 8'x8' front entry bump out; add pergola to the side of the new bump out; repaint the clapboard siding to Benjamin Moore Cumulous Cloud (grey); add shutters and paint them as well as the front door Benjamin Moore Deep Royal (blue); paint trim Benjamin Moore Brilliant White