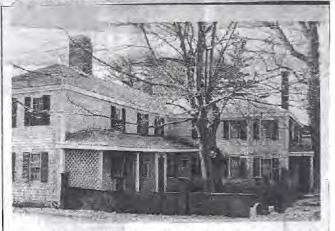

Hopkins, Gary & Nancy, 1776 Hyannis Road, Barnstable, Map 299, Parcel 054/000, Deacon Timothy Phinney House, David Crocker House, built c.1790, contributing structure in the Hyannis Road Historic District Remove fence from front and side yard; remove front window and replace with 6/6 sash; remove door on front elevation replace with 6/6 sash window; remove blue panel on front of barn and replace with cedar shingle; rebuild sliding door on barn and paint black