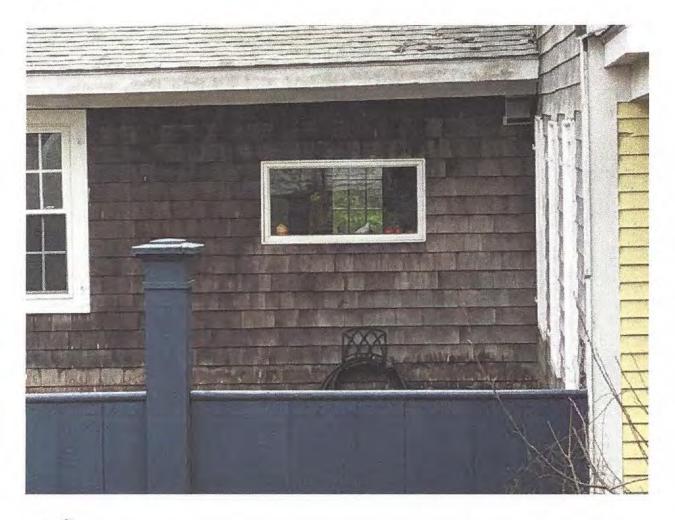

### **APPLICATIONS**

Hill, Karl & Margaret, 90 Indian Hill Road, Barnstable, Map 318, Parcel 030/000, built 1965

New windows on the front elevation, changing the style, grill pattern, and changing the color from white to black