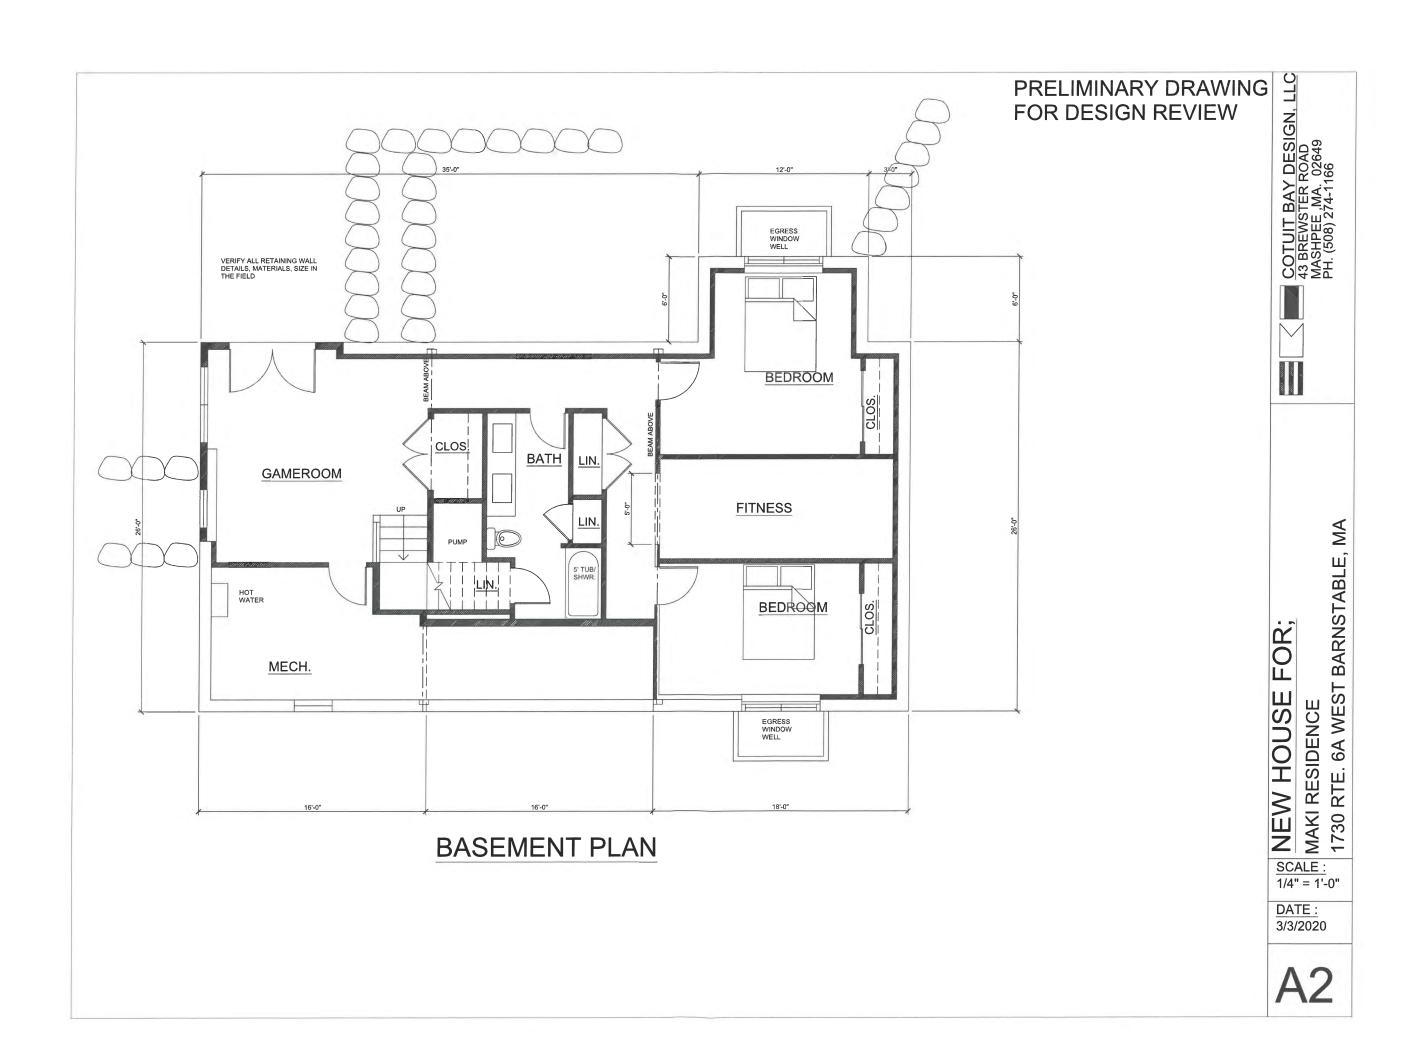

# Maki, Nathan & Brandy, 1730 Main Street, West Barnstable, Map 197, Parcel 035/002

Extend the expiration date for the prior approved Certificate of Appropriateness to construct a new single family home