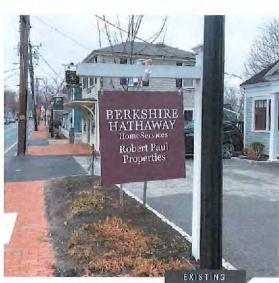

# 3256 Main Barnstable LLC, 3256 Main Street, Barnstable, Map 299, Parcel 033/000, built 1987

Remove and replace existing signage; signage to be installed on the façade as well as a hanging sign