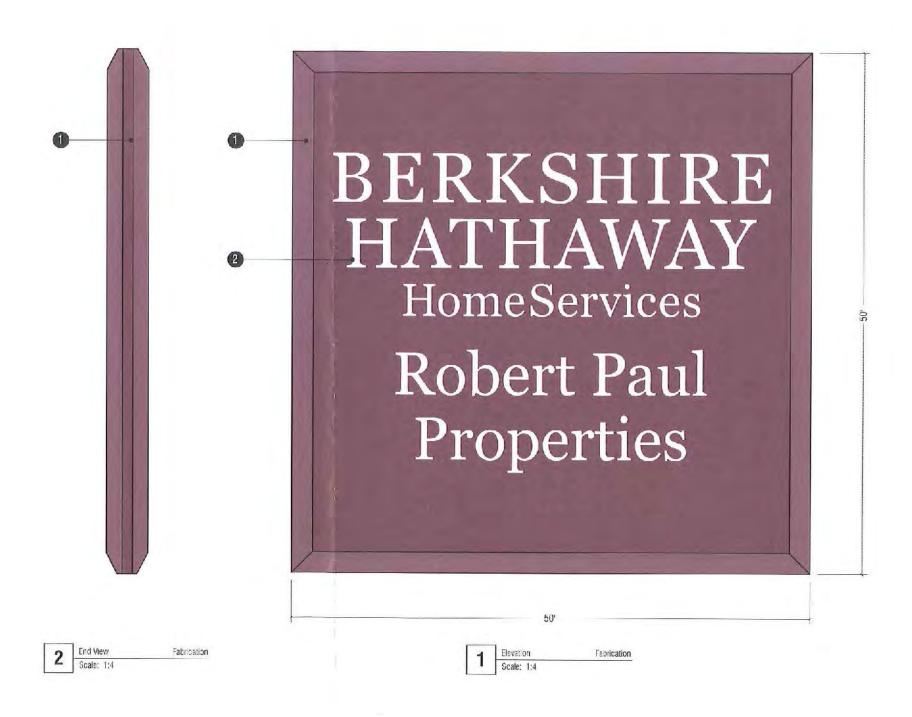

3220 Main Street, LLC c/o Turtle Rock LLC, 3220 Main Street, Barnstable, Map 300, Parcel 010/000, built 1950 Install new ladder sign