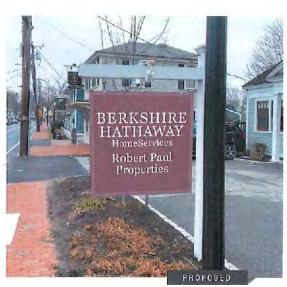

# 3256 Main Barnstable LLC, 3256 Main Street, Barnstable, Map 299, Parcel 033/000, built 1987

Remove and replace existing signage; signage to be installed on the façade as well as a hanging sign