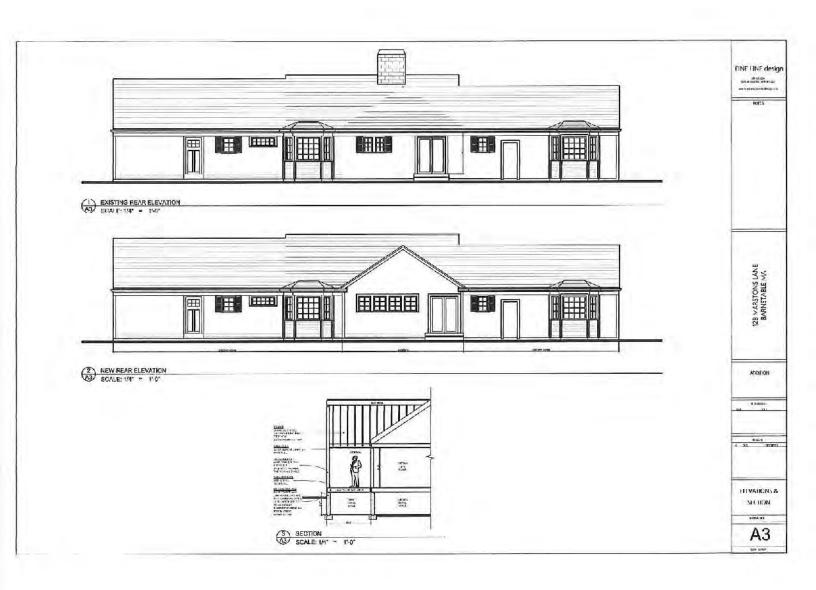

# Peacock, James & Amy, 128 Marstons Lane, Barnstable, Map 350, Parcel 028/000, built 1968

Construct an 8'x8' front entry bump out; add pergola to the side of the new bump out; repaint the clapboard siding to Benjamin Moore Cumulous Cloud (grey); add shutters and paint them as well as the front door Benjamin Moore Deep Royal (blue); paint trim Benjamin Moore Brilliant White