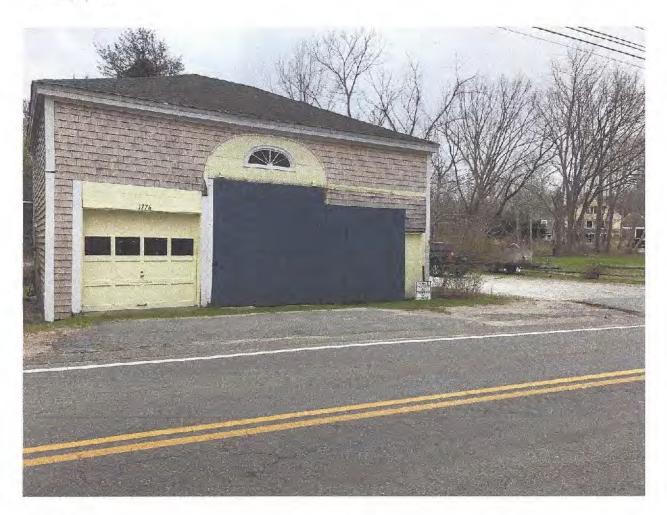

Hopkins, Gary & Nancy, 1776 Hyannis Road, Barnstable, Map 299, Parcel 054/000, Deacon Timothy Phinney House, David Crocker House, built c.1790, contributing structure in the Hyannis Road Historic District Remove fence from front and side yard; remove front window and replace with 6/6 sash; remove door on front elevation replace with 6/6 sash window; remove blue panel on front of barn and replace with cedar shingle; rebuild sliding door on barn and paint black