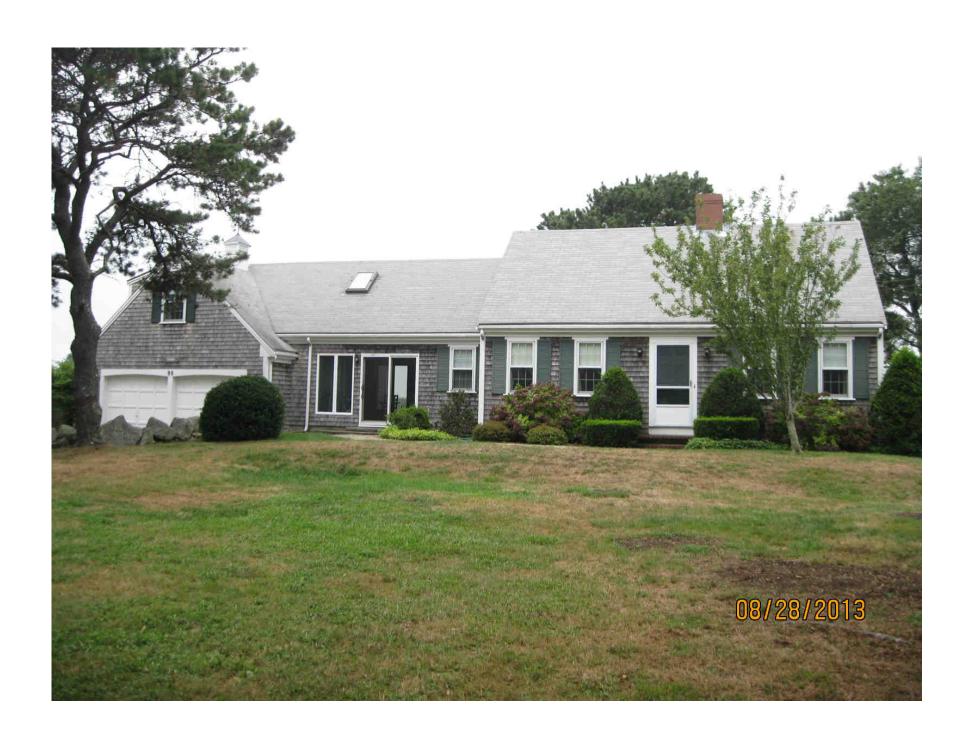

### **APPLICATIONS**

Hill, Karl & Margaret, 90 Indian Hill Road, Barnstable, Map 318, Parcel 030/000, built 1965

New windows on the front elevation, changing the style, grill pattern, and changing the color from white to black

# Google Maps 90 Indian Hill Rd

Image capture: Jul 2014 © 2021 Google

Barnstable, Massachusetts

Street View