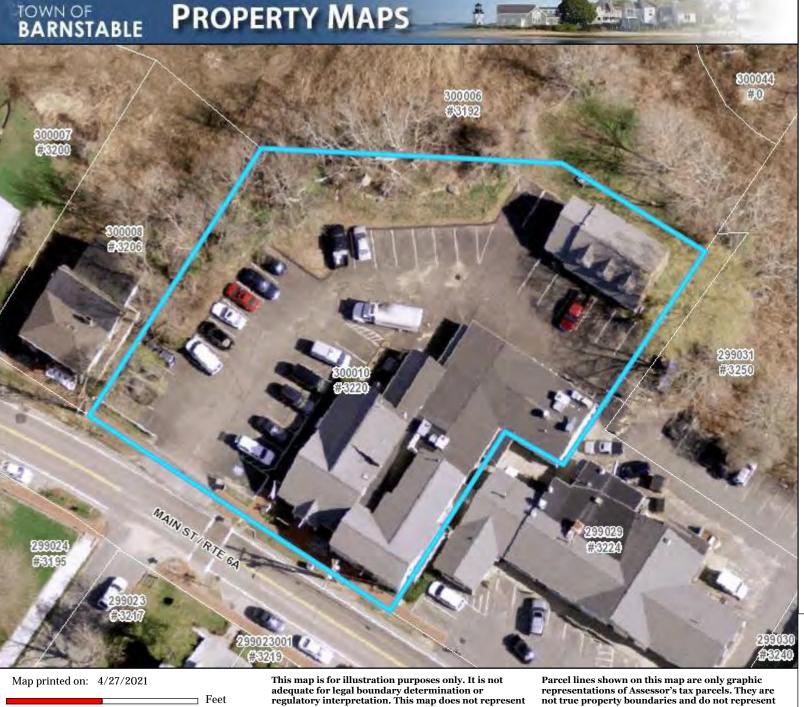

3220 Main Street, LLC c/o Turtle Rock LLC, 3220 Main Street, Barnstable, Map 300, Parcel 010/000, built 1950 Install new ladder sign