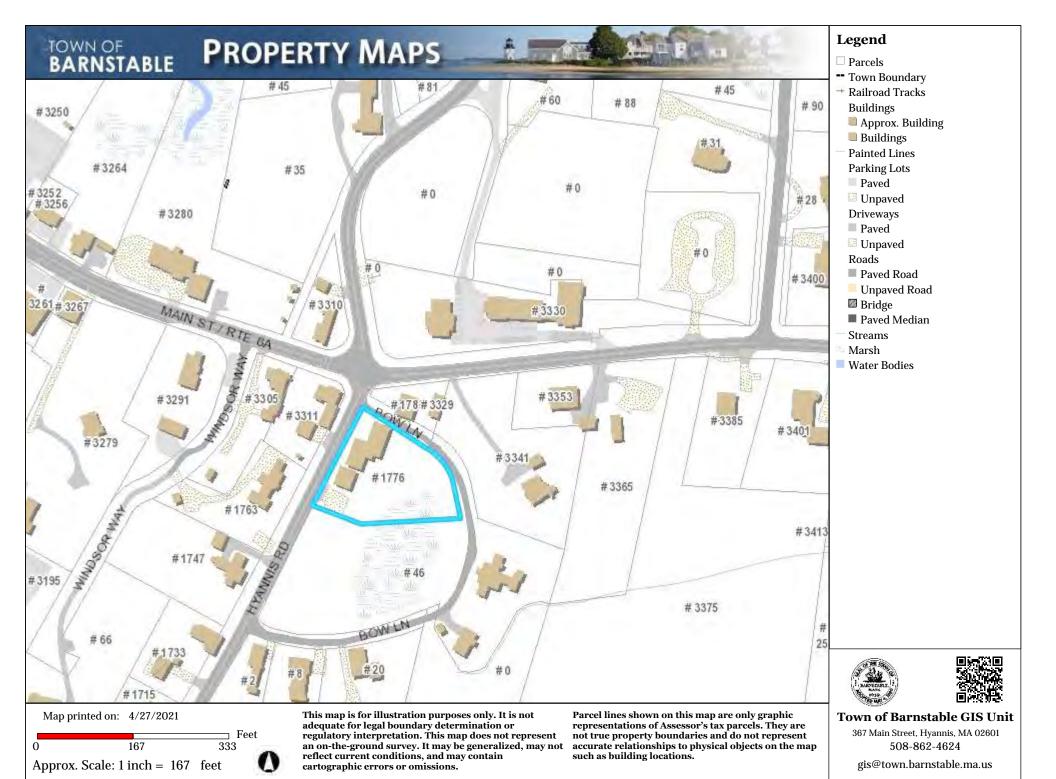

Hopkins, Gary & Nancy, 1776 Hyannis Road, Barnstable, Map 299, Parcel 054/000, Deacon Timothy Phinney House, David Crocker House, built c.1790, contributing structure in the Hyannis Road Historic District Remove fence from front and side yard; remove front window and replace with 6/6 sash; remove door on front elevation replace with 6/6 sash window; remove blue panel on front of barn and replace with cedar shingle; rebuild sliding door on barn and paint black