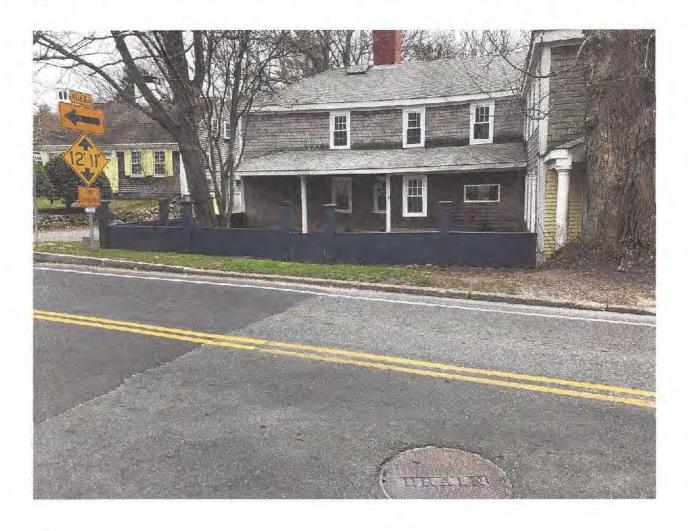

Hopkins, Gary & Nancy, 1776 Hyannis Road, Barnstable, Map 299, Parcel 054/000, Deacon Timothy Phinney House, David Crocker House, built c.1790, contributing structure in the Hyannis Road Historic District Remove fence from front and side yard; remove front window and replace with 6/6 sash; remove door on front elevation replace with 6/6 sash window; remove blue panel on front of barn and replace with cedar shingle; rebuild sliding door on barn and paint black