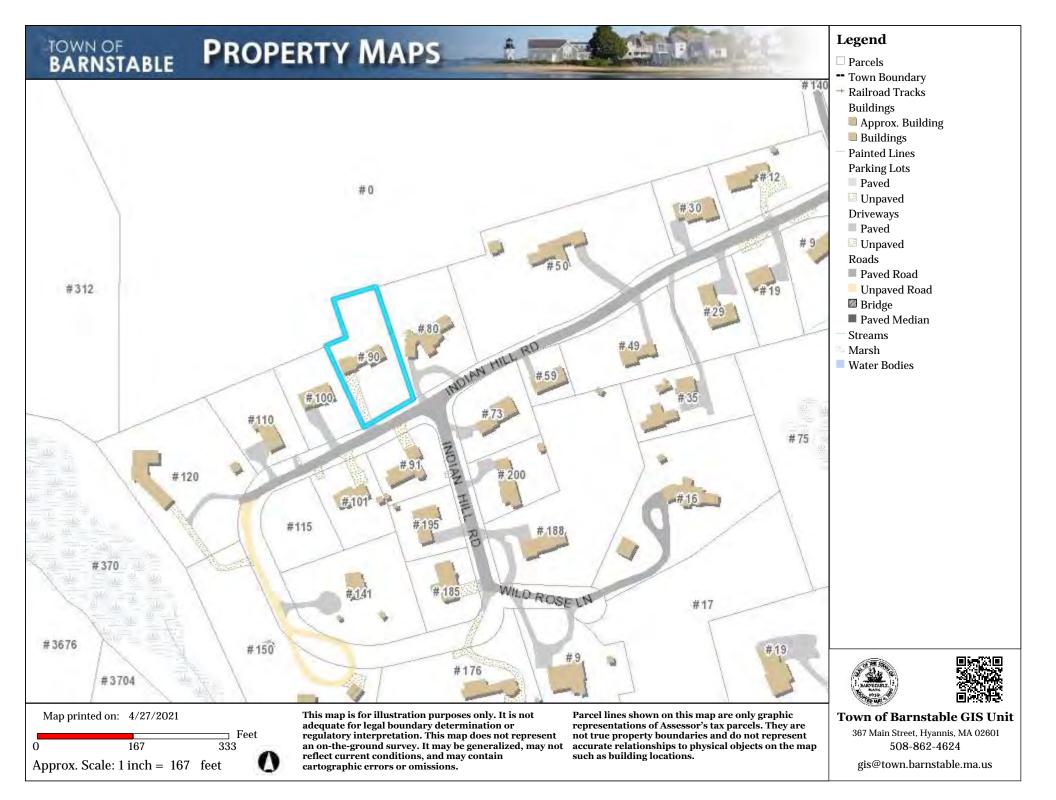

### **APPLICATIONS**

Hill, Karl & Margaret, 90 Indian Hill Road, Barnstable, Map 318, Parcel 030/000, built 1965

New windows on the front elevation, changing the style, grill pattern, and changing the color from white to black