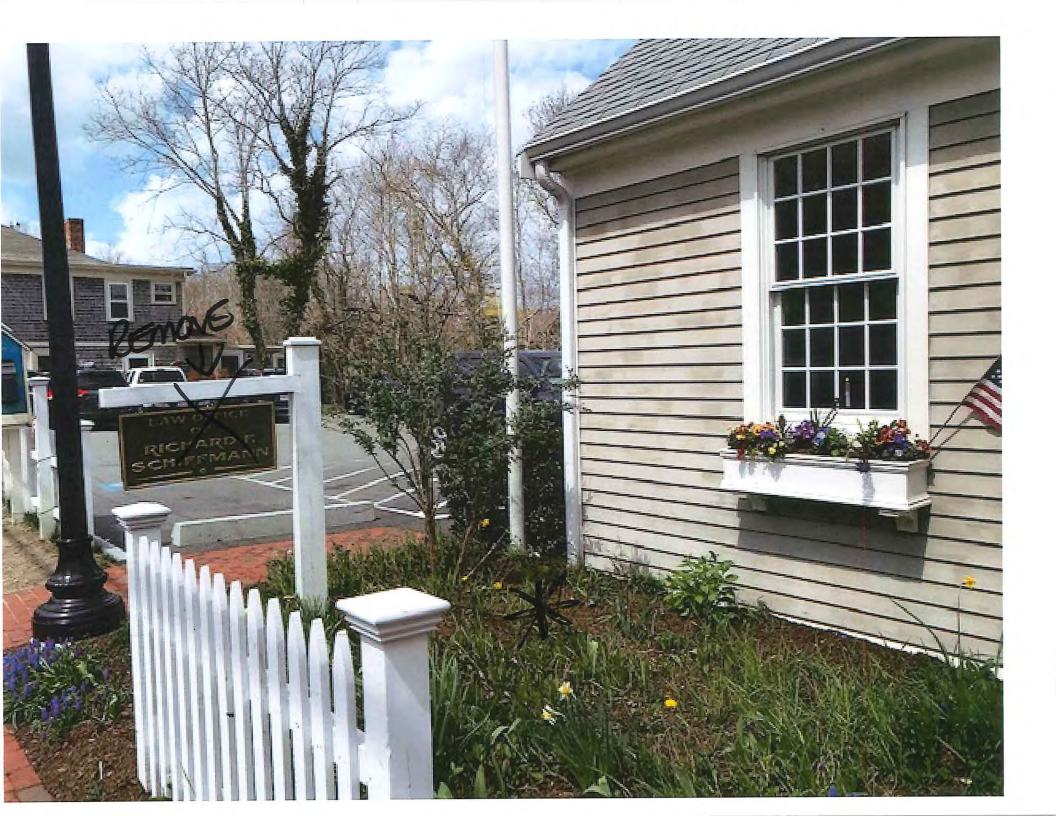

3220 Main Street, LLC c/o Turtle Rock LLC, 3220 Main Street, Barnstable, Map 300, Parcel 010/000, built 1950 Install new ladder sign

# 3256 Main Barnstable LLC, 3256 Main Street, Barnstable, Map 299, Parcel 033/000, built 1987

Remove and replace existing signage; signage to be installed on the façade as well as a hanging sign