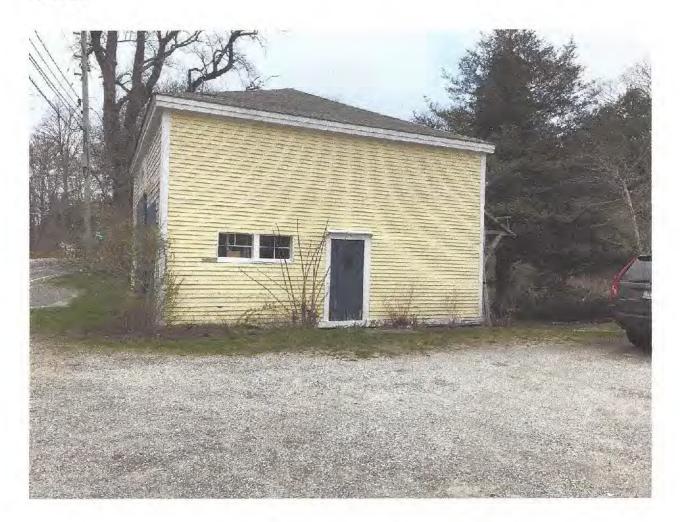

Hopkins, Gary & Nancy, 1776 Hyannis Road, Barnstable, Map 299, Parcel 054/000, Deacon Timothy Phinney House, David Crocker House, built c.1790, contributing structure in the Hyannis Road Historic District Remove fence from front and side yard; remove front window and replace with 6/6 sash; remove door on front elevation replace with 6/6 sash window; remove blue panel on front of barn and replace with cedar shingle; rebuild sliding door on barn and paint black