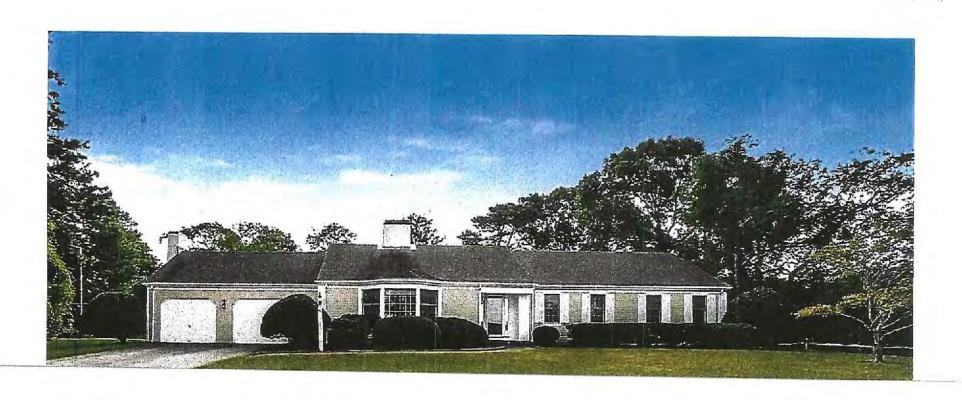

### **APPLICATIONS**

Hill, Karl & Margaret, 90 Indian Hill Road, Barnstable, Map 318, Parcel 030/000, built 1965

New windows on the front elevation, changing the style, grill pattern, and changing the color from white to black