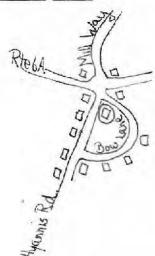

Hopkins, Gary & Nancy, 1776 Hyannis Road, Barnstable, Map 299, Parcel 054/000, Deacon Timothy Phinney House, David Crocker House, built c.1790, contributing structure in the Hyannis Road Historic District Remove fence from front and side yard; remove front window and replace with 6/6 sash; remove door on front elevation replace with 6/6 sash window; remove blue panel on front of barn and replace with cedar shingle; rebuild sliding door on barn and paint black