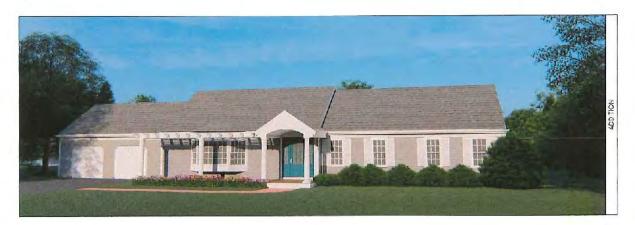

# Peacock, James & Amy, 128 Marstons Lane, Barnstable, Map 350, Parcel 028/000, built 1968

Construct an 8'x8' front entry bump out; add pergola to the side of the new bump out; repaint the clapboard siding to Benjamin Moore Cumulous Cloud (grey); add shutters and paint them as well as the front door Benjamin Moore Deep Royal (blue); paint trim Benjamin Moore Brilliant White