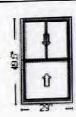

| Outside View | Line#                                      | Quote Qty                                                                              | PO Qty | Description                                                                                                                                                                                                                                                                                                                                                                                                                                                                                                                                                                                                                                                                                                                                                                                     |      |      |  |
|--------------|--------------------------------------------|----------------------------------------------------------------------------------------|--------|-------------------------------------------------------------------------------------------------------------------------------------------------------------------------------------------------------------------------------------------------------------------------------------------------------------------------------------------------------------------------------------------------------------------------------------------------------------------------------------------------------------------------------------------------------------------------------------------------------------------------------------------------------------------------------------------------------------------------------------------------------------------------------------------------|------|------|--|
|              | 15                                         | 1                                                                                      | 1      | Lifestyle, Double Hung, 37 X 37.5, Without HGP, Black                                                                                                                                                                                                                                                                                                                                                                                                                                                                                                                                                                                                                                                                                                                                           |      |      |  |
| 0            | Frame Size:<br>Final Wall D<br>Frame Perin | ning: 37.75" X 3<br>: 37" X 37.5"<br>Depth:<br>meter (inches): 14<br>Type: Branch Fini | 19     | 1: 3737.5 Double Hung, Equal Frame Size: 37 X 37 1/2 General Information: No Package, Without Hinged Glass Panel, Clad, Pine, 5", 3 11/16", Gray Exterior Color / Finish: Seacoast Enduraclad, Black Interior Color / Finish: Linen White Paint Interior Glass: Insulated Low-E Advanced Low-E Insulating Glass Argon Non High Altitude Hardware Options: Cam-Action Lock, Satin Nickel, No Limited Opening Hardware, Order Sash Lift, No Integrated Sensor Screen: Full Screen, Black, Vivid View® Performance Information: U-Factor 0.30, SHGC 0.30, VLT 0.57, CPD PEL-N-35-00362-00001, Performance Class LC, PG 35, Calculated Positive DP Rating 35, Calculated Negative DP Rating 35, Year Rated 08 11, Egress Does not meet typical United States egress, but may comply with local code |      |      |  |
|              |                                            |                                                                                        |        | Office Order Copy                                                                                                                                                                                                                                                                                                                                                                                                                                                                                                                                                                                                                                                                                                                                                                               | Page | 2 of |  |

requirements

PO Qty

**Quote Qty** 

Line#

Grille: No Grille,
Wrapping Information: Foldout Fins, Factory Applied, No Exterior Trim, 3
11/16", 5", Factory Applied, Pella Recommended Clearance, Perimeter
Length = 149".