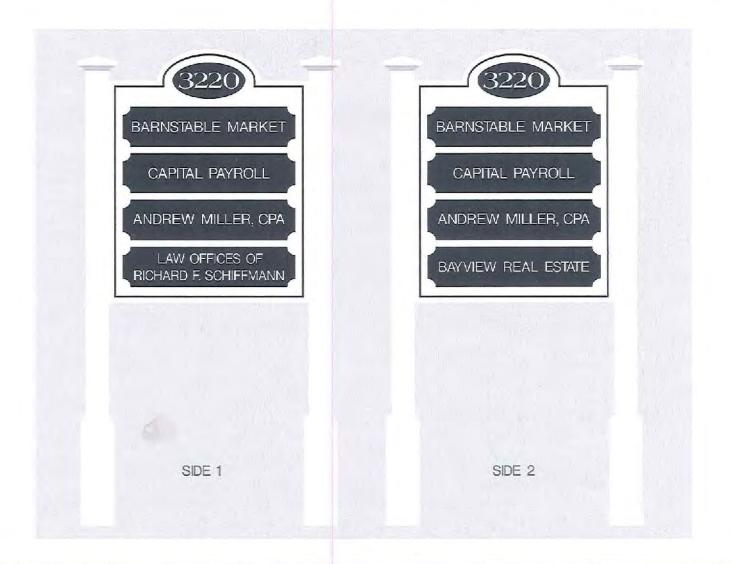

3220 Main Street, LLC c/o Turtle Rock LLC, 3220 Main Street, Barnstable, Map 300, Parcel 010/000, built 1950 Install new ladder sign