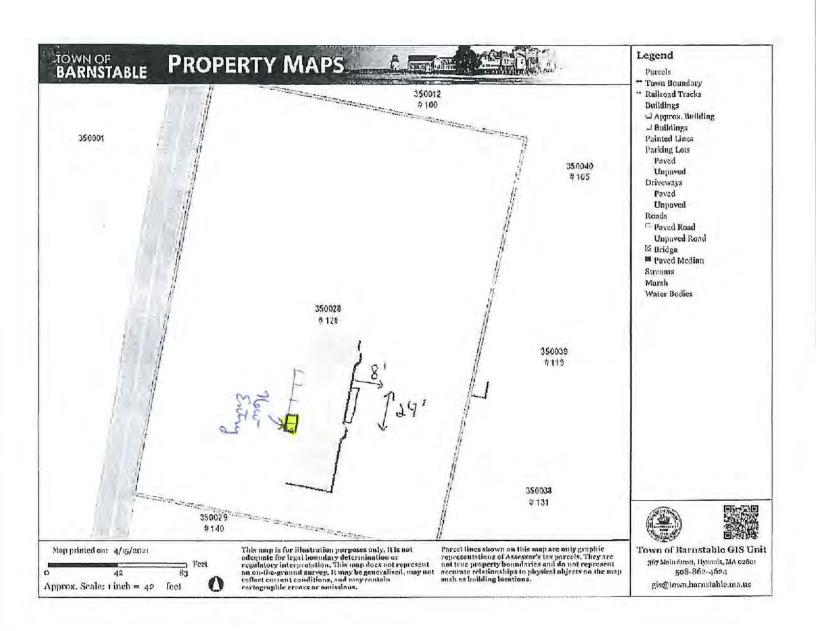

# Peacock, James & Amy, 128 Marstons Lane, Barnstable, Map 350, Parcel 028/000, built 1968

Construct an 8'x8' front entry bump out; add pergola to the side of the new bump out; repaint the clapboard siding to Benjamin Moore Cumulous Cloud (grey); add shutters and paint them as well as the front door Benjamin Moore Deep Royal (blue); paint trim Benjamin Moore Brilliant White