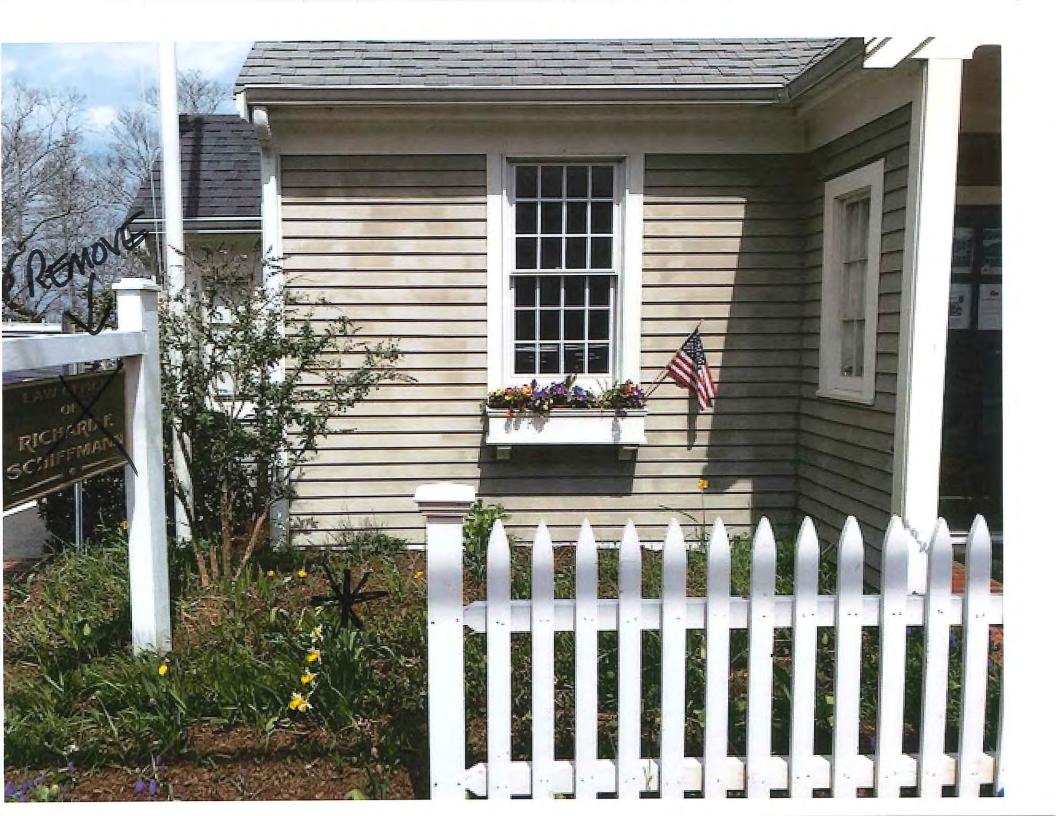

3220 Main Street, LLC c/o Turtle Rock LLC, 3220 Main Street, Barnstable, Map 300, Parcel 010/000, built 1950 Install new ladder sign

# 3256 Main Barnstable LLC, 3256 Main Street, Barnstable, Map 299, Parcel 033/000, built 1987

Remove and replace existing signage; signage to be installed on the façade as well as a hanging sign