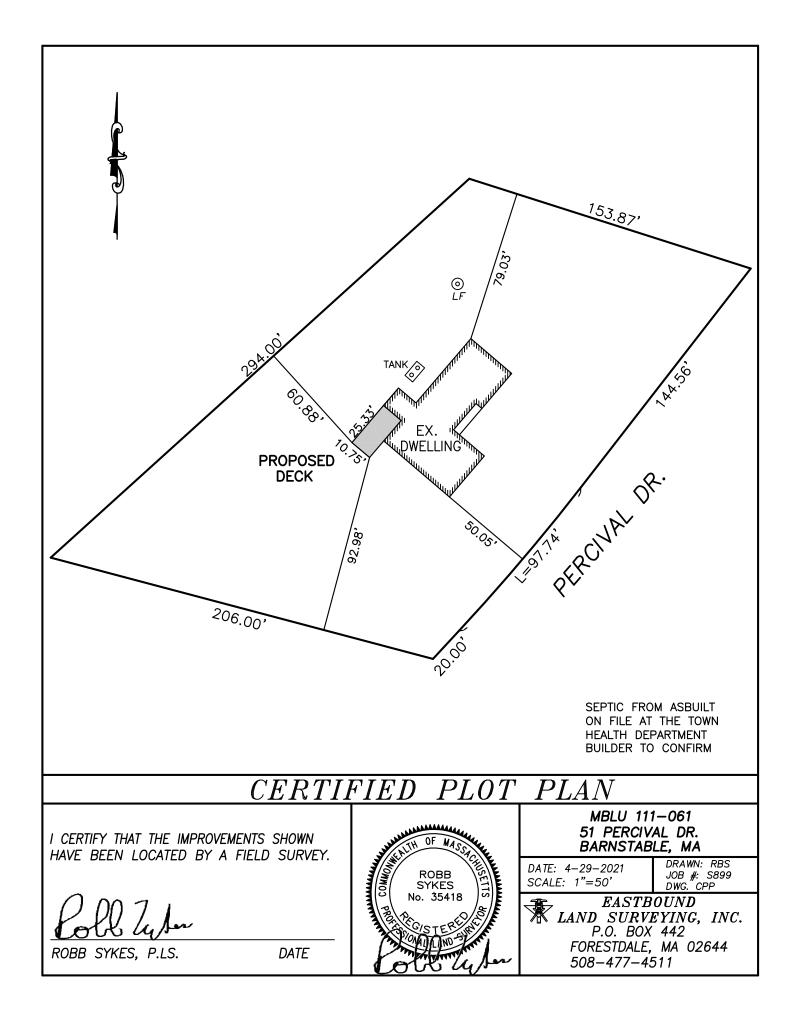

### 51 PERCIVAL DRIVE WEST BARNSTABLE REMODEL WITH NEW DECK

#### 51 PERCIVAL DRIVE WEST BARNSTABLE REMODEL WITH NEW DECK

REAV (New Deck Will go To Right of Existing Screened Room

NO CHANGE Deck ON OPPO. Side NO

### 51 PERCIVAL DRIVE WEST BARNSTABLE REMODEL WITH NEW DECK

Existing REAR Porch New Deck NEXT To This. Views from the Road 51 Percival Drive, West Barnstable

Lett Frink

Right Front

367 Main Street, Hyannis, MA 02601 508-862-4624 gis@town.barnstable.ma.us