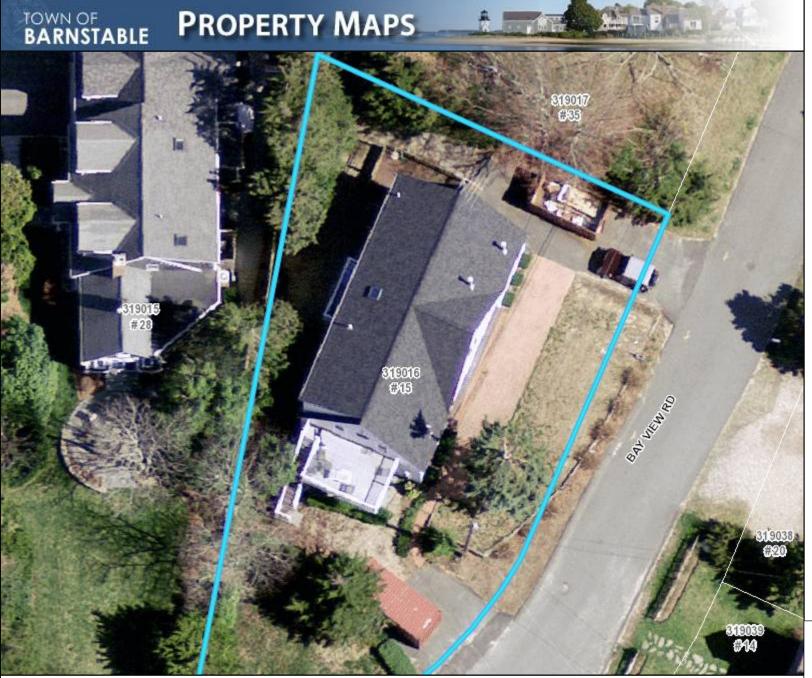

### Historic Districts (OKH or HMSWHD) Abutter List for Subject Parcel 319016

Direct abutters – all parcels that touch subject property including those across the street or way that would touch but for the road.

| Parcel ID | Owner 1                                 | Owner 2                                         | Address Line 1     | Address Line 2 | City        | State | Zip   |
|-----------|-----------------------------------------|-------------------------------------------------|--------------------|----------------|-------------|-------|-------|
| 319015    | TELMAN, MARY CATHERINE &<br>TIMOTHY TRS |                                                 | PO BOX 153         |                | BARNSTABLE  | МА    | 02630 |
| 319016    | AZORES, SHEILA & MARCIA                 | %TOFFEY, JOHN JAMES VI &<br>JESSICA WELLS MOODY | 215 ASH STREET     |                | WINCHENDON  | MA    | 01478 |
| 319017    | ATKINS, SUSAN A TR                      | MELPIGNANO FAMILY IRREVOC<br>TRST               | 26 PEEP TOAD ROAD  |                | CENTERVILLE | МА    | 02632 |
| 319037    | WILSON, GREGORY H & ANN R               |                                                 | 137 STANLEY AVENUE |                | GLENSIDE    | PA    | 19038 |
| 319038    | BRANAGAN, DONALD & BLATT,<br>KAREN B    |                                                 | 56 MORSE ROAD      |                | NEWTON      | МА    | 02460 |
| 319039    | TUFFY, GERALDINE & ROBERT E<br>TRS      | GERALDINE TUFFY TRUST                           | PO BOX 212         |                | HANOVER     | MA    | 02339 |
| 319040    | SPURLING, DANIEL P & SUSAN M<br>TRS     | 118 COMMERCE ROAD REALTY<br>TRUST               | 2 REFLECTION DRIVE |                | SANDWICH    | МА    | 02563 |
| 319041    | PAYSON, RAYMOND A TR                    | RAYMOND A PAYSON REV LIVING<br>TRUST            | 88 PALMER AVENUE   |                | FALMOUTH    | МА    | 02540 |