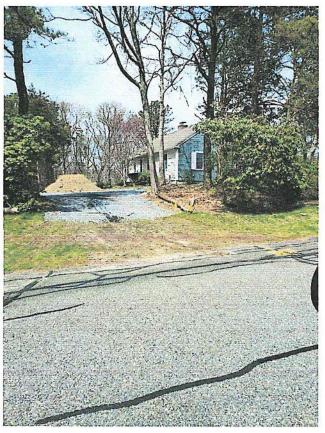

### 51 PERCIVAL DRIVE WEST BARNSTABLE REMODEL WITH NEW DECK

#### 51 PERCIVAL DRIVE WEST BARNSTABLE REMODEL WITH NEW DECK

REAV (New Deck Will go To Right of Existing Screened Room

NO CHANGE Deck ON OPPO. Side NO

### 51 PERCIVAL DRIVE WEST BARNSTABLE REMODEL WITH NEW DECK

Existing REAR Porch New Deck NEXT To This. Views from the Road 51 Percival Drive, West Barnstable

Lett Frink

Right Front

367 Main Street, Hyannis, MA 02601 508-862-4624 gis@town.barnstable.ma.us