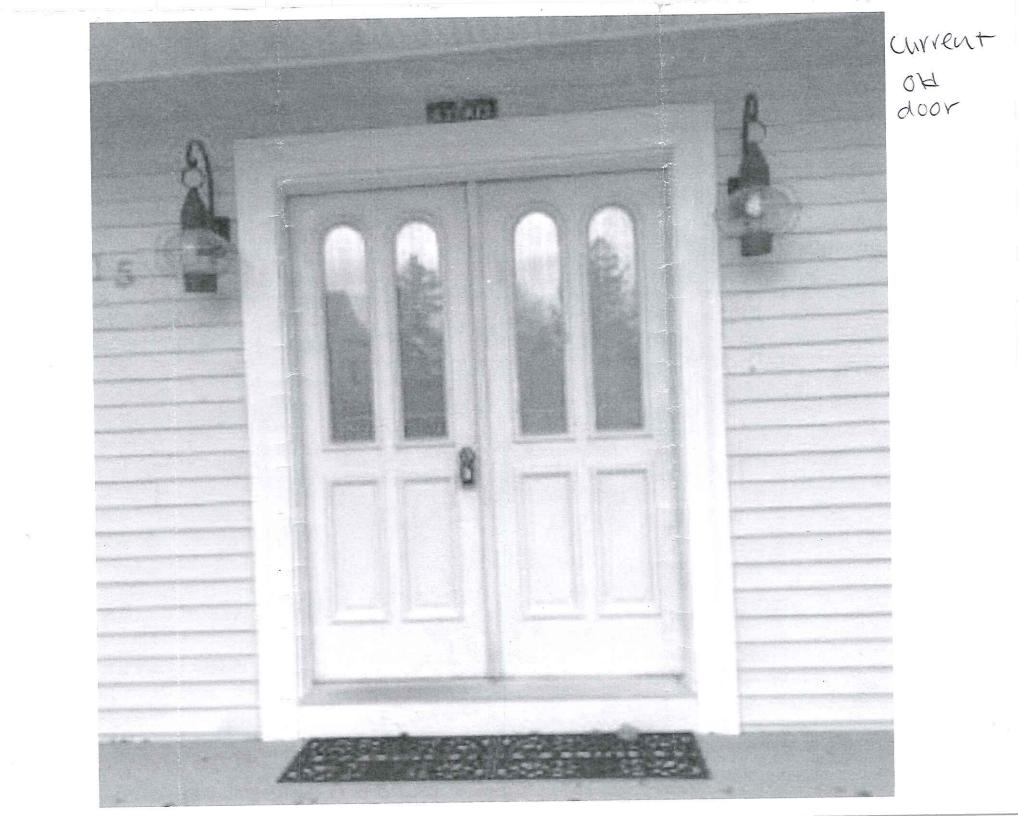

| Check all categories that apply;                                                                                                                   |
|----------------------------------------------------------------------------------------------------------------------------------------------------|
| 1. Building construction: 🗌 New 🔲 Addition 🕅 Alteration                                                                                            |
| 2. Type of Building: 🛛 🕅 House 🗖 Garage/barn 🗍 Shed 🗍 Commercial 🗍 Other                                                                           |
| 3. Exterior Painting, roof 🔲 new roof 🕅 color/material change, of trim, siding, window, door                                                       |
| 4. <u>Sign</u> :  New Sign  Existing Sign  Repainting Existing Sign                                                                                |
| 5. <u>Structure</u> :  Fence Wall Flagpole Retaining wall Tennis court Other                                                                       |
| 6. <u>Pool</u> Swimming Other man-made pool Solar panels Other                                                                                     |
| Type or Print Legibly: Date Aperl 29,202]<br>NOTE: All applications must be signed by the current owner                                            |
| Owner (print): Jessica Toffey Telephone #: 9788521608                                                                                              |
| Address of Proposed Work: \$15 Bay View Rol Village Barnsterble Map Lot 4                                                                          |
| Address of Proposed Work: 215 Bay View Rol Village Barnsteible Map Lot #<br>Mailing Address (if different) 215 Ash St. Winchendon MA Village 01475 |
| Owner's Signature Ountering                                                                                                                        |
| Description of Proposed Work: Give particulars of work to be done: <u>Current door is compromised</u> .                                            |
| Per home inspection Report: weather stripping is completely                                                                                        |
| gone and door doesn't close completely. Not energy                                                                                                 |
| Agent or Contractor (print): Dan O'Neill Telephone #: 508 737-3719                                                                                 |
| Address: 351 Megan & Hyannis MA 02601 Email:                                                                                                       |
| Address: 551 PHGAN 20 HQUNNY 1014 0<br>Contractor/Agent' signature: CSL - CSFA 105994 HIG 168722                                                   |
| For committee use only This Certificate is hereby APPROVED / DENIED                                                                                |
| Date Members signatures                                                                                                                            |
|                                                                                                                                                    |
|                                                                                                                                                    |
|                                                                                                                                                    |
| Conditions of approval                                                                                                                             |
|                                                                                                                                                    |
|                                                                                                                                                    |

# CERTIFICATE OF APPROPRIATENESS SPEC SHEET Please submit 5 copies

| Foundation Type: (Max. 12" exposed) (material - I                                                                                                                                               | prick/cement, other)   |                    |                                          |       |
|-------------------------------------------------------------------------------------------------------------------------------------------------------------------------------------------------|------------------------|--------------------|------------------------------------------|-------|
| Siding Type: Clapboard shingle other<br>Material: red cedar white c                                                                                                                             |                        |                    |                                          |       |
| Chimney Material:                                                                                                                                                                               | Color                  | : <u> </u>         |                                          |       |
| Roof Material: (make & style)                                                                                                                                                                   |                        | Cole               | or:                                      |       |
| Roof Pitch(s): (7/12 minimum)                                                                                                                                                                   | (specify on p          | lans for new build | lings, major additions)                  |       |
| Window and door trim material: wood                                                                                                                                                             |                        |                    |                                          |       |
| Size of cornerboards size of c                                                                                                                                                                  | asings (1 X 4 min.)    | color              |                                          |       |
| Rakes 1st member 2 <sup>nd</sup> member                                                                                                                                                         | _ Depth of overhang    |                    |                                          |       |
| Window: (make/model) mater<br>(Provide window schedule on plan for new building)                                                                                                                | ial                    |                    |                                          |       |
| Window grills (please check all that apply_:<br>true divided lights exterior glued grills<br>CC American Str<br>Door style and make: <u>Craits man left</u><br>ZP<br>Garage Door, Style Size of | gie sylaterial ( owner | site Col           | or: <u>primed-stained</u><br>Color tradi |       |
| Shutter Type/Style/Material:                                                                                                                                                                    | 1                      | Color:             |                                          | COLOY |
| Shutter Type/Style/Material:                                                                                                                                                                    |                        | Color              |                                          |       |
| Gutter Type/Material:                                                                                                                                                                           |                        | Color              |                                          |       |
| Deck material: wood other material, spc                                                                                                                                                         | cify                   | Color              |                                          |       |
| Skylight, type/make/model/:                                                                                                                                                                     | _material              | Color:             | Size:                                    |       |
| Sign size: Type/Mater                                                                                                                                                                           | rials:                 | C                  | olor:                                    |       |
| Fence Type (max 6' ) Style                                                                                                                                                                      | material:              | Color:             |                                          |       |
| Retaining wall: Material:                                                                                                                                                                       |                        |                    |                                          |       |
| Lighting, freestanding                                                                                                                                                                          | on building            | illum              | inating sign                             |       |
| OTHER INFORMATION:                                                                                                                                                                              |                        |                    |                                          |       |
| THE ATTACHED CHECK LIST MUST BE                                                                                                                                                                 | COMPLETED AND          | SUBMITTED          |                                          |       |