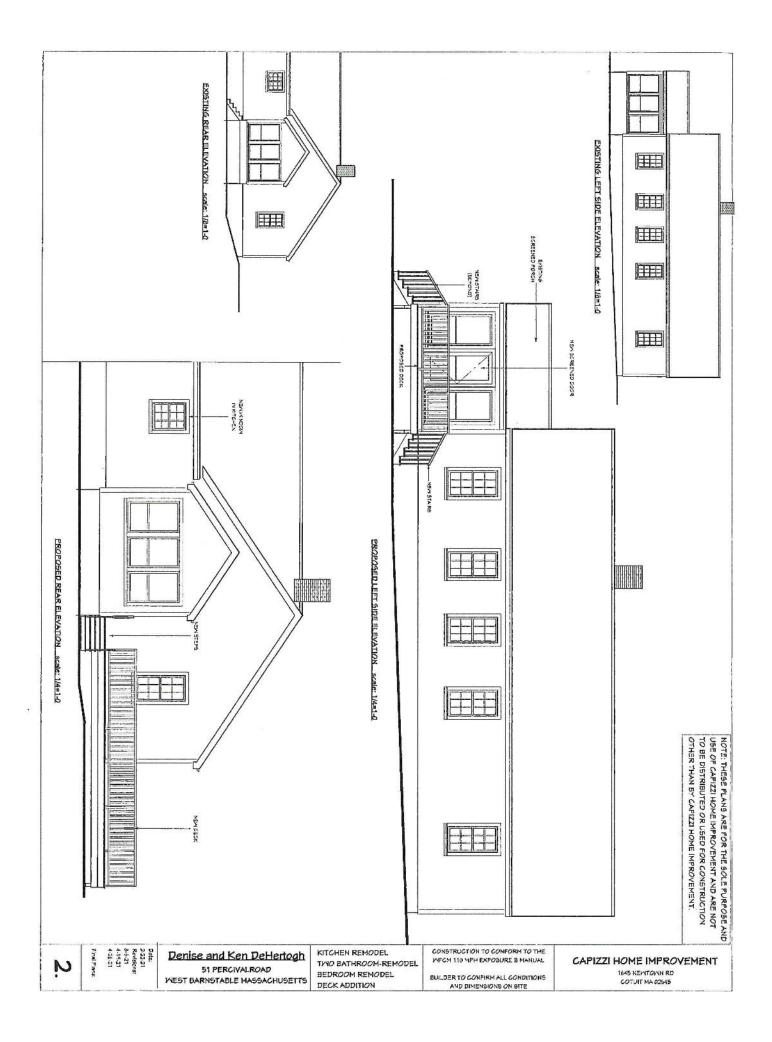

### 51 PERCIVAL DRIVE WEST BARNSTABLE REMODEL WITH NEW DECK

#### 51 PERCIVAL DRIVE WEST BARNSTABLE REMODEL WITH NEW DECK

REAV (New Deck Will go To Right of Existing Screened Room

NO CHANGE Deck ON OPPO. Side NO

### 51 PERCIVAL DRIVE WEST BARNSTABLE REMODEL WITH NEW DECK

Existing REAR Porch New Deck NEXT To This. Views from the Road 51 Percival Drive, West Barnstable

Lett Frink

Right Front

367 Main Street, Hyannis, MA 02601 508-862-4624 gis@town.barnstable.ma.us