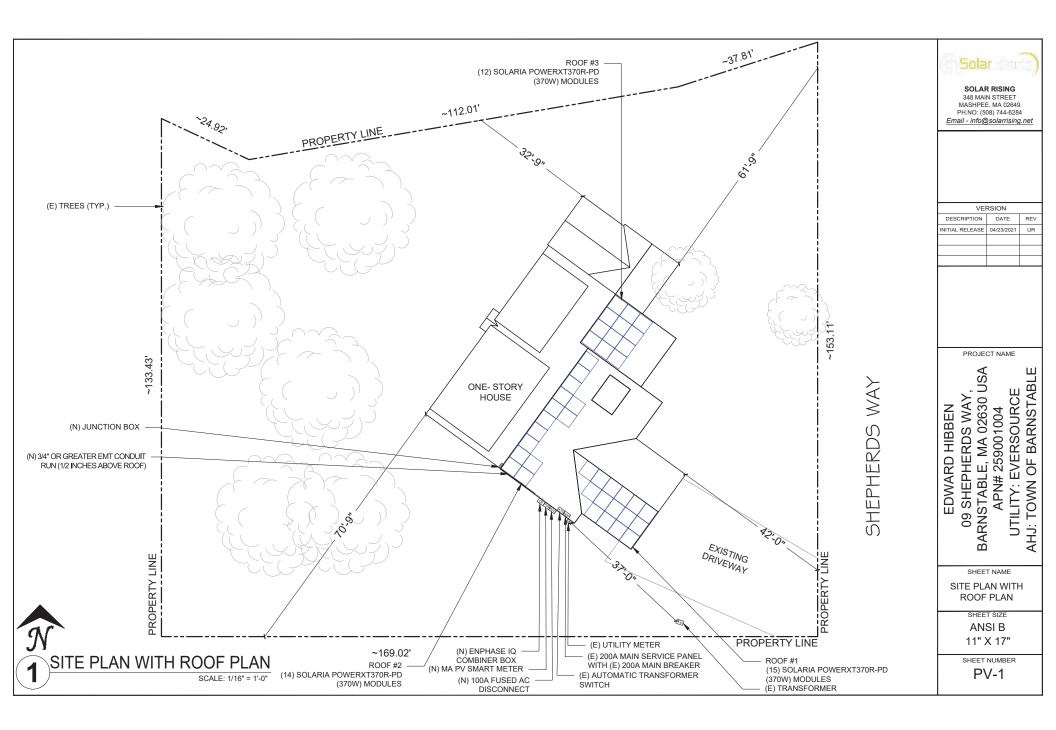

|                                              | Check all categorie        | s that apply;                                     |                                 |
|----------------------------------------------|----------------------------|---------------------------------------------------|---------------------------------|
| 1. <u>Building construction</u> :            | New Addition               | ☐ Alteration                                      |                                 |
| 2. <u>Type of Building</u> :                 | House Garage/barn          | □ Shed □ Commen                                   | rcial 🛛 Other                   |
| 3. Exterior Painting, roof                   | new roof 🛛 color/materia   | l change, of trim, siding,                        | window, door                    |
| 4. <u>Sign</u> :                             | New Sign 🛛 Existing        | Sign                                              | xisting Sign                    |
| 5. <u>Structure</u> : $\Box$ Fence $\Box$    | Wall  Flagpole [           | $\Box$ Retaining wall $\Box$                      | Tennis court 🛛 Other            |
| 6. <u>Pool</u> Swimming                      | Other man-made             | e pool 🗹 Solar panels                             | □ Other                         |
| Type or Print Legibly: Date _05              | 5/03/2021                  |                                                   |                                 |
| NOTE: All applications must be signed by the | current owner              |                                                   |                                 |
| Owner (print): Edward Hibben                 |                            | _ Telephone #: _508-479-06                        | 520                             |
| Address of Proposed Work: 9 Shept            | nerds Way                  | Village Barnstable                                | Map Lot # 259 / 001/ 004        |
| Mailing Address (if different)               |                            |                                                   |                                 |
| Owner's Signature Please see atta            | ached property consent for | ːm*                                               |                                 |
|                                              |                            |                                                   | n mounted all black matte solar |
| panels. (Solaria 370 with 41 En              | phase IQ7+ inverters) Eac  | h panel weighs 2.5lbs/sq                          | ft. Total system size 15.17kW.  |
| Panels will sit 4" above roof.               |                            |                                                   |                                 |
| Agent or Contractor (print): Solar Ri        | ising LLC                  | Telephone #: _50                                  | 8-744-6284                      |
| Address: 348 Main Street Mashpee             |                            | relephone #: <u></u><br><sub>Email:</sub> info@se |                                 |
| Contractor/Agent' signature: <u>Nea</u>      |                            |                                                   |                                 |
|                                              | //                         |                                                   | APPROVED / DENIED               |
|                                              | -                          | ·                                                 |                                 |
|                                              | Date                       | _ Members signatures                              |                                 |
|                                              |                            |                                                   |                                 |
|                                              |                            |                                                   |                                 |
|                                              |                            |                                                   |                                 |
|                                              | Conditions of approval     |                                                   |                                 |
|                                              |                            |                                                   |                                 |
|                                              |                            |                                                   |                                 |

### 6. SOLAR PANELS

- Drawing of location of panels on house showing roof and panel dimensions. □ Site plan showing location of building on property. (Assessors map may be submitted)
- $\Box$  Height of solar panel above the roof.
- □ Color of panels
- $\Box$  Finish (matt or glossy)
- 7. FEES