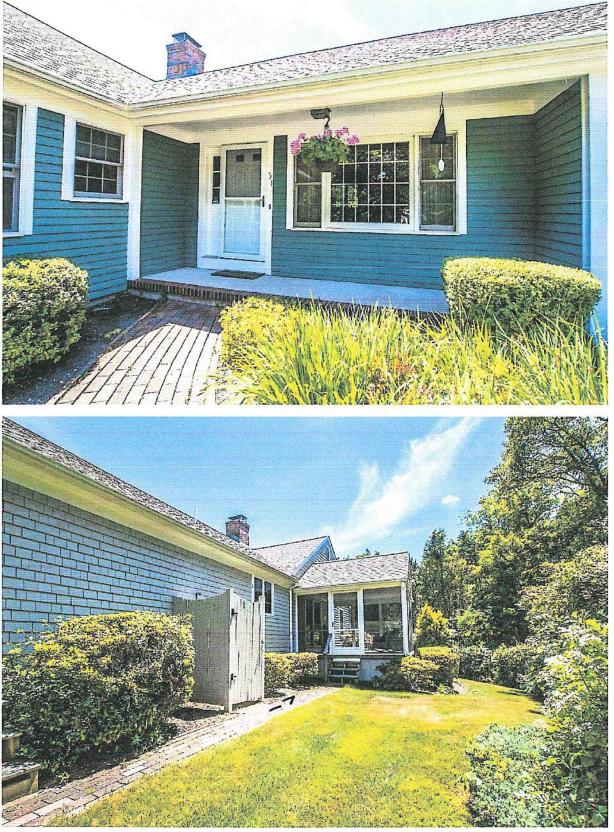

### 51 PERCIVAL DRIVE WEST BARNSTABLE REMODEL WITH NEW DECK

Existing REAR Porch New Deck NEXT To This. Views from the Road 51 Percival Drive, West Barnstable

Lett Frink

Right Front

367 Main Street, Hyannis, MA 02601 508-862-4624 gis@town.barnstable.ma.us