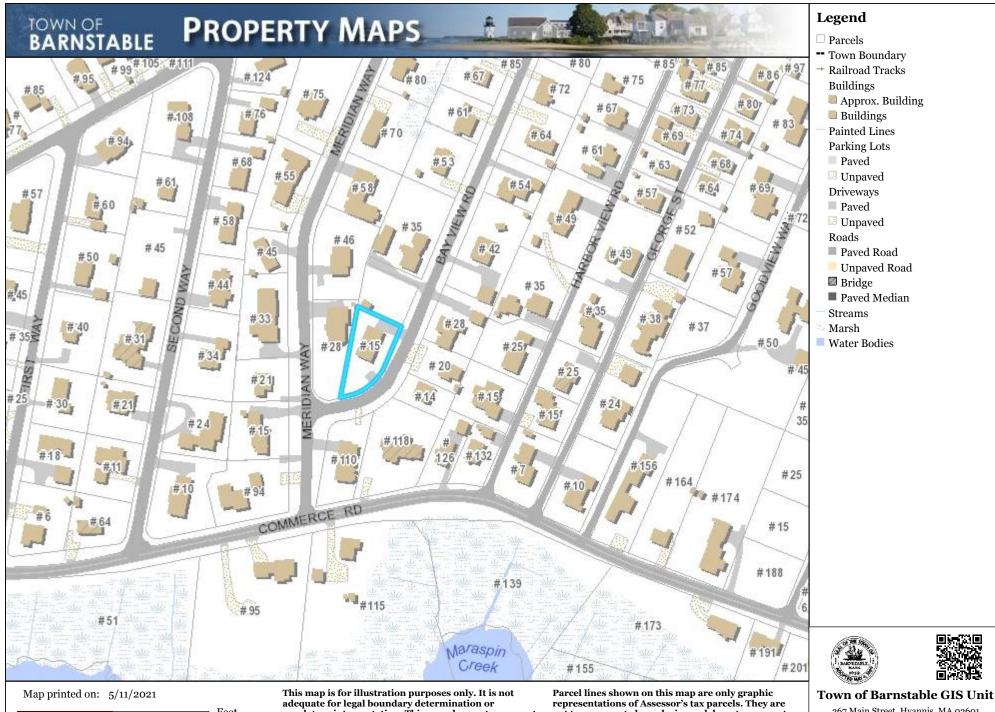

adequate for legal boundary determination or regulatory interpretation. This map does not represent an on-the-ground survey. It may be generalized, may not reflect current conditions, and may contain cartographic errors or omissions.

representations of Assessor's tax parcels. They are not true property boundaries and do not represent accurate relationships to physical objects on the map such as building locations.

gis@town.barnstable.ma.us

#### Map printed on: 5/11/2021

This map is for illustration purposes only. It is not adequate for legal boundary determination or regulatory interpretation. This map does not represent an on-the-ground survey. It may be generalized, may not reflect current conditions, and may contain cartographic errors or omissions.

Parcel lines shown on this map are only graphic representations of Assessor's tax parcels. They are not true property boundaries and do not represent accurate relationships to physical objects on the map such as building locations.

**Town of Barnstable GIS Unit** 367 Main Street, Hyannis, MA 02601 508-862-4624 gis@town.barnstable.ma.us