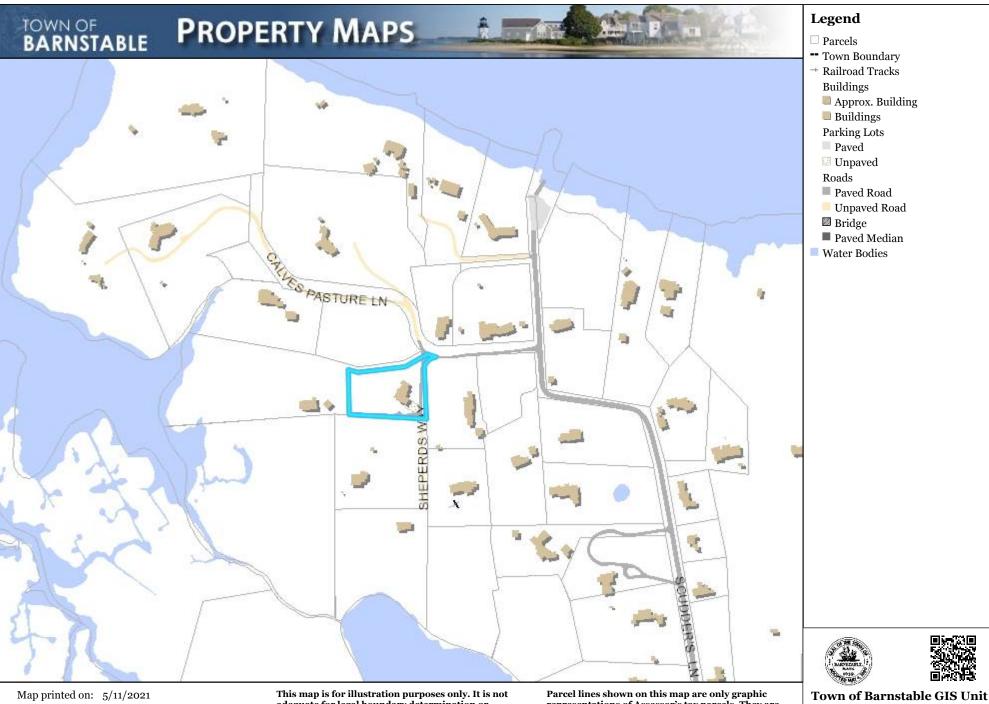

|                                              | Check all categorie        | s that apply;                                     |                                 |
|----------------------------------------------|----------------------------|---------------------------------------------------|---------------------------------|
| 1. <u>Building construction</u> :            | New Addition               | ☐ Alteration                                      |                                 |
| 2. <u>Type of Building</u> :                 | House Garage/barn          | □ Shed □ Commen                                   | rcial 🛛 Other                   |
| 3. Exterior Painting, roof                   | new roof 🛛 color/materia   | l change, of trim, siding,                        | window, door                    |
| 4. <u>Sign</u> :                             | New Sign 🛛 Existing        | Sign                                              | xisting Sign                    |
| 5. <u>Structure</u> : $\Box$ Fence $\Box$    | Wall  Flagpole [           | $\Box$ Retaining wall $\Box$                      | Tennis court 🛛 Other            |
| 6. <u>Pool</u> Swimming                      | Other man-made             | e pool 🗹 Solar panels                             | □ Other                         |
| Type or Print Legibly: Date _05              | 5/03/2021                  |                                                   |                                 |
| NOTE: All applications must be signed by the | current owner              |                                                   |                                 |
| Owner (print): Edward Hibben                 |                            | _ Telephone #: _508-479-06                        | 520                             |
| Address of Proposed Work: 9 Shept            | nerds Way                  | Village Barnstable                                | Map Lot # 259 / 001/ 004        |
| Mailing Address (if different)               |                            |                                                   |                                 |
| Owner's Signature Please see atta            | ached property consent for | ːm*                                               |                                 |
|                                              |                            |                                                   | n mounted all black matte solar |
| panels. (Solaria 370 with 41 En              | phase IQ7+ inverters) Eac  | h panel weighs 2.5lbs/sq                          | ft. Total system size 15.17kW.  |
| Panels will sit 4" above roof.               |                            |                                                   |                                 |
| Agent or Contractor (print): Solar Ri        | ising LLC                  | Telephone #: _50                                  | 8-744-6284                      |
| Address: 348 Main Street Mashpee             |                            | relephone #: <u></u><br><sub>Email:</sub> info@se |                                 |
| Contractor/Agent' signature: <u>Nea</u>      |                            |                                                   |                                 |
|                                              | //                         |                                                   | APPROVED / DENIED               |
|                                              | -                          | ·                                                 |                                 |
|                                              | Date                       | _ Members signatures                              |                                 |
|                                              |                            |                                                   |                                 |
|                                              |                            |                                                   |                                 |
|                                              |                            |                                                   |                                 |
|                                              | Conditions of approval     |                                                   |                                 |
|                                              |                            |                                                   |                                 |
|                                              |                            |                                                   |                                 |

### Historic Districts (OKH or HMSWHD) Abutter List for Subject Parcel 259001004

Direct abutters – all parcels that touch subject property including those across the street or way that would touch but for the road.

| Parcel ID | Owner 1                         | Owner 2 | Address Line 1       | Address Line 2 | City          | State | z Zip |
|-----------|---------------------------------|---------|----------------------|----------------|---------------|-------|-------|
| 258078    | BROWN, ROBERT CLINTON           |         | 6900 NW 87TH AVENUE  |                | PARKLAND      | FL    | 33067 |
| 259001001 | IVES, J ATWOOD & ELIZABETH S    |         | 1010 WALTHAM ST #598 |                | LEXINGTON     | MA    | 02421 |
| 259001004 | HIBBEN, EDWARD K & GRETCHEN I   | Е       | 9 SHEPERDS WAY       | PO BOX 1054    | BARNSTABLE    | MA    | 02630 |
| 259005    | RAFA, MICHAEL J & HOFT, KRISTEN | ٦       | 13 PARK STREET       |                | RYE           | NY    | 10580 |
| 259016    | CARVER, DOROTHY E               |         | PO BOX 309           |                | YARMOUTH PORT | MA    | 02675 |