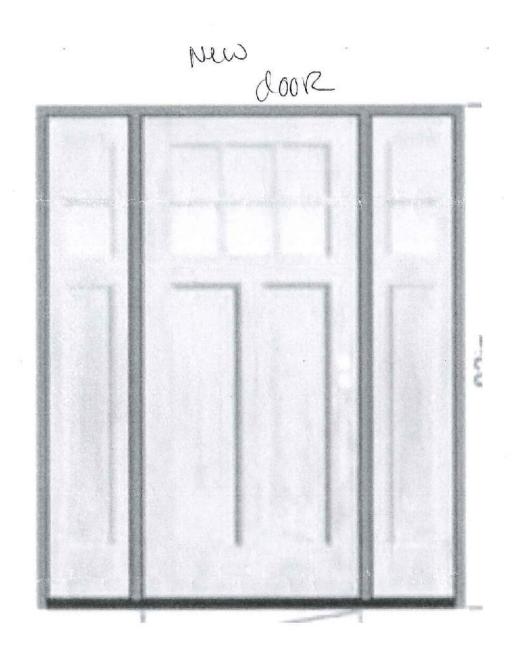

| Check all categories that apply;                                                                                                                   |
|----------------------------------------------------------------------------------------------------------------------------------------------------|
| 1. Building construction: 🗌 New 🔲 Addition 🕅 Alteration                                                                                            |
| 2. Type of Building: 🛛 🕅 House 🗖 Garage/barn 🗍 Shed 🗍 Commercial 🗍 Other                                                                           |
| 3. Exterior Painting, roof 🔲 new roof 🕅 color/material change, of trim, siding, window, door                                                       |
| 4. <u>Sign</u> :  New Sign  Existing Sign  Repainting Existing Sign                                                                                |
| 5. <u>Structure</u> :  Fence Wall Flagpole Retaining wall Tennis court Other                                                                       |
| 6. <u>Pool</u> Swimming Other man-made pool Solar panels Other                                                                                     |
| Type or Print Legibly: Date Aperl 29,202]<br>NOTE: All applications must be signed by the current owner                                            |
| Owner (print): Jessica Toffey Telephone #: 9788521608                                                                                              |
| Address of Proposed Work: \$15 Bay View Rol Village Barnsterble Map Lot 4                                                                          |
| Address of Proposed Work: 215 Bay View Rol Village Barnsteible Map Lot #<br>Mailing Address (if different) 215 Ash St. Winchendon MA Village 01475 |
| Owner's Signature Ountering                                                                                                                        |
| Description of Proposed Work: Give particulars of work to be done: <u>Current door is compromised</u> .                                            |
| Per home inspection Report: weather stripping is completely                                                                                        |
| gone and door doesn't close completely. Not energy                                                                                                 |
| Agent or Contractor (print): Dan O'Neill Telephone #: 508 737-3719                                                                                 |
| Address: 351 Megan & Hyannis MA 02601 Email:                                                                                                       |
| Address: 551 PHGAN 20 HQUNNY 1014 0<br>Contractor/Agent' signature: CSL - CSFA 105994 HIG 168722                                                   |
| For committee use only This Certificate is hereby APPROVED / DENIED                                                                                |
| Date Members signatures                                                                                                                            |
|                                                                                                                                                    |
|                                                                                                                                                    |
|                                                                                                                                                    |
| Conditions of approval                                                                                                                             |
|                                                                                                                                                    |
|                                                                                                                                                    |

| C                      | ERTIFICATE OF APP                        | ROPRIATENESS SI                    | PEC SHEET Ple                                    | ase submit <mark>5 copies</mark>                                  |
|------------------------|------------------------------------------|------------------------------------|--------------------------------------------------|-------------------------------------------------------------------|
| Foundation Typ         | pe: (Max. 12" exposed) (ma               | aterial - brick/cement, ot         | her)                                             |                                                                   |
| Siding Type:           | Clapboard shingle<br>Material: red cedar | _ other<br>white cedar oth         | er                                               | Color:                                                            |
|                        |                                          |                                    |                                                  |                                                                   |
| <b>Roof Material</b> : | (make & style)                           |                                    | ,                                                | Color:                                                            |
| Roof Pitch(s):         | (7/12 minimum)                           | (specify                           | y on plans for new b                             | wildings, major additions)                                        |
| Window and de          | oor trim material: wood_                 | other material, s                  | pecify AZE                                       | K PUC WHite                                                       |
| Size of co             | ornerboardss                             | ize of casings (1 X 4 mir          | n.) color                                        |                                                                   |
| Rakes 1st meml         | ber 2 <sup>nd</sup> member _             | Depth of overh                     | ang                                              |                                                                   |
| Window: (mak           | ce/model) ANDENSON 40                    | material CIAO                      | IE HUNGOLOT                                      | WHITE                                                             |
| I TOVILLE WITHOV       | v schedule on plun jor new               | ounaings, major aaano              | (13)                                             | N NEW LUCATION<br>THAN EXISTING Dictor<br>able interior None Wing |
| Door style and r       | HARE THERMATRU<br>H STAY & PANA          | material F                         | iberglass (                                      | Color: White                                                      |
| Garage Door, S         | tyle                                     | Size of opening                    | Material                                         | Color                                                             |
|                        |                                          |                                    |                                                  | · · · ·                                                           |
| Gutter Type/Ma         | aterial:                                 |                                    | Color:                                           |                                                                   |
|                        |                                          |                                    |                                                  | •                                                                 |
| Skylight, type/m       | nake/model/:                             | material                           | Color:                                           | Size:                                                             |
| Sign size:             | Type/                                    | Materials:                         |                                                  | Color:                                                            |
| Fence Type (ma         | x 6' ) Style                             | material:                          | Color:                                           |                                                                   |
| Retaining wall:        | Material:                                |                                    |                                                  |                                                                   |
| Lighting, freesta      | RMATION: OScr                            | on building <u>f</u><br>een Door R | REMovedyillun<br>Eplaced on                      | To LEAD TO                                                        |
|                        |                                          |                                    |                                                  | TO LEAD TO<br>Deck                                                |
| THE ATTACH             | ED CHECK LIST MUST                       | BE COMPLETED AN                    | ID SUBMITTED                                     |                                                                   |
| T                      |                                          |                                    | 11 Colored States and States - 10 Colored States |                                                                   |