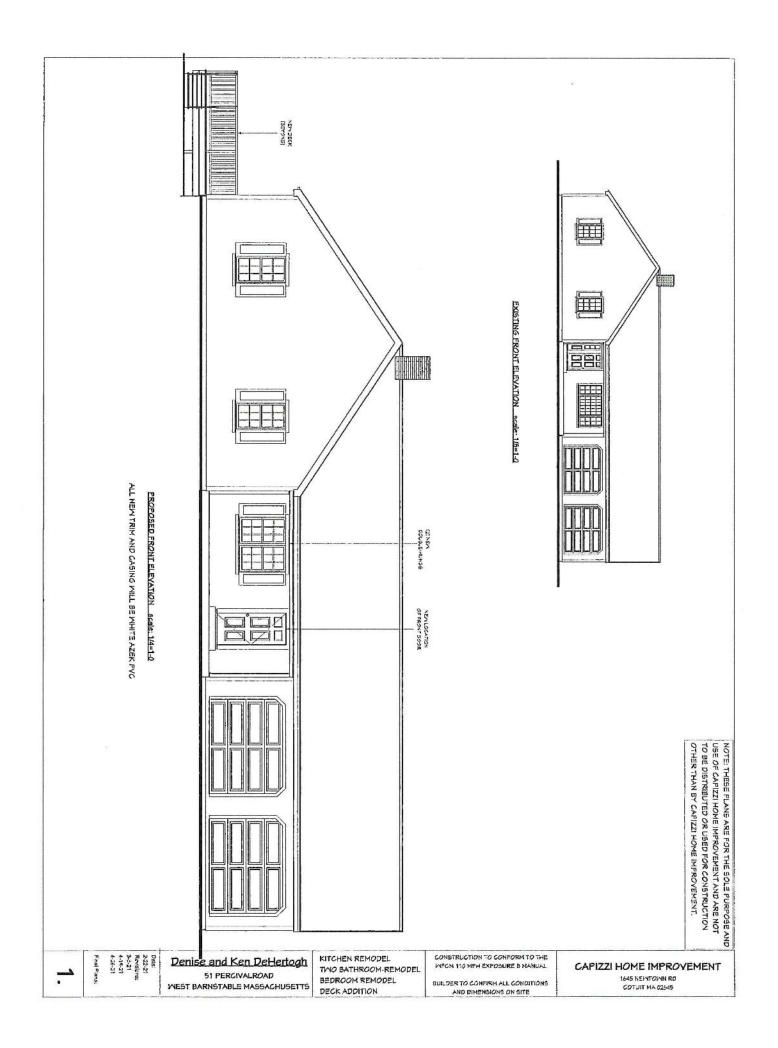

### 51 PERCIVAL DRIVE WEST BARNSTABLE REMODEL WITH NEW DECK

#### 51 PERCIVAL DRIVE WEST BARNSTABLE REMODEL WITH NEW DECK

REAV (New Deck Will go To Right of Existing Screened Room

NO CHANGE Deck ON OPPO. Side NO

### 51 PERCIVAL DRIVE WEST BARNSTABLE REMODEL WITH NEW DECK

Existing REAR Porch New Deck NEXT To This. Views from the Road 51 Percival Drive, West Barnstable

Lett Frink

Right Front

367 Main Street, Hyannis, MA 02601 508-862-4624 gis@town.barnstable.ma.us