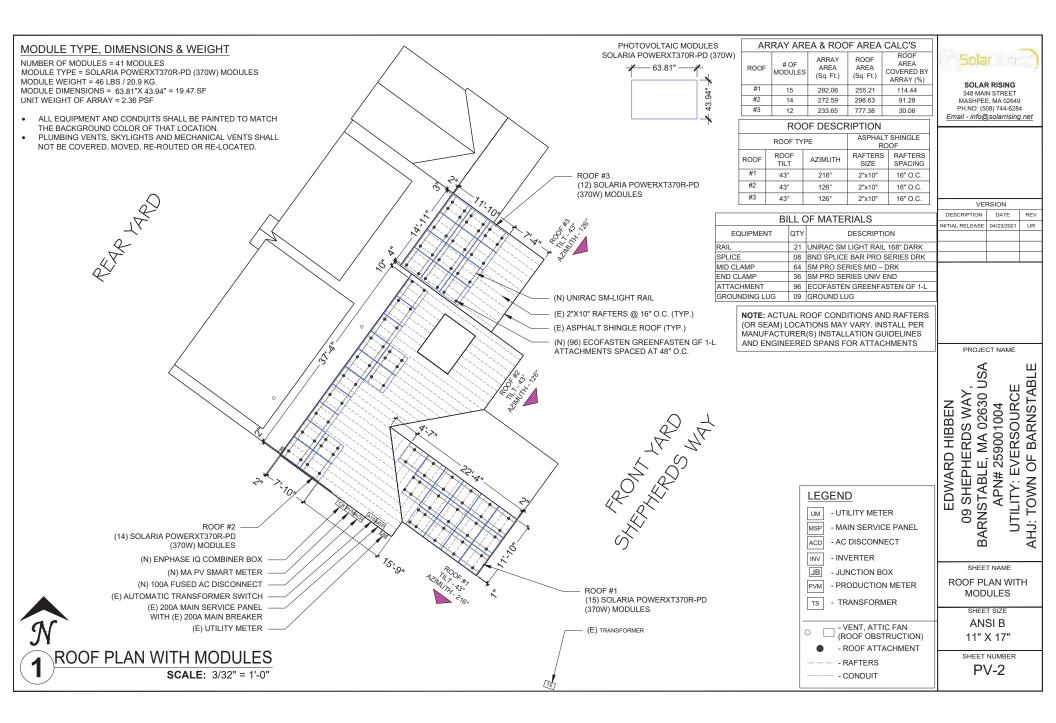

|                                              | Check all categorie        | s that apply;                                     |                                 |
|----------------------------------------------|----------------------------|---------------------------------------------------|---------------------------------|
| 1. <u>Building construction</u> :            | New Addition               | ☐ Alteration                                      |                                 |
| 2. <u>Type of Building</u> :                 | House Garage/barn          | □ Shed □ Commen                                   | rcial 🛛 Other                   |
| 3. Exterior Painting, roof                   | new roof 🛛 color/materia   | l change, of trim, siding,                        | window, door                    |
| 4. <u>Sign</u> :                             | New Sign 🛛 Existing        | Sign                                              | xisting Sign                    |
| 5. <u>Structure</u> : $\Box$ Fence $\Box$    | Wall  Flagpole [           | $\Box$ Retaining wall $\Box$                      | Tennis court 🛛 Other            |
| 6. <u>Pool</u> Swimming                      | Other man-made             | e pool 🗹 Solar panels                             | □ Other                         |
| Type or Print Legibly: Date _05              | 5/03/2021                  |                                                   |                                 |
| NOTE: All applications must be signed by the | current owner              |                                                   |                                 |
| Owner (print): Edward Hibben                 |                            | _ Telephone #: _508-479-06                        | 520                             |
| Address of Proposed Work: 9 Shept            | nerds Way                  | Village Barnstable                                | Map Lot # 259 / 001/ 004        |
| Mailing Address (if different)               |                            |                                                   |                                 |
| Owner's Signature Please see atta            | ached property consent for | ːm*                                               |                                 |
|                                              |                            |                                                   | n mounted all black matte solar |
| panels. (Solaria 370 with 41 En              | phase IQ7+ inverters) Eac  | h panel weighs 2.5lbs/sq                          | ft. Total system size 15.17kW.  |
| Panels will sit 4" above roof.               |                            |                                                   |                                 |
| Agent or Contractor (print): Solar Ri        | ising LLC                  | Telephone #: _50                                  | 8-744-6284                      |
| Address: 348 Main Street Mashpee             |                            | relephone #: <u></u><br><sub>Email:</sub> info@se |                                 |
| Contractor/Agent' signature: <u>Nea</u>      |                            |                                                   |                                 |
|                                              | //                         |                                                   | APPROVED / DENIED               |
|                                              | -                          | ·                                                 |                                 |
|                                              | Date                       | _ Members signatures                              |                                 |
|                                              |                            |                                                   |                                 |
|                                              |                            |                                                   |                                 |
|                                              |                            |                                                   |                                 |
|                                              | Conditions of approval     |                                                   |                                 |
|                                              |                            |                                                   |                                 |
|                                              |                            |                                                   |                                 |

### 6. SOLAR PANELS

- Drawing of location of panels on house showing roof and panel dimensions. □ Site plan showing location of building on property. (Assessors map may be submitted)
- $\Box$  Height of solar panel above the roof.
- □ Color of panels
- $\Box$  Finish (matt or glossy)
- 7. FEES