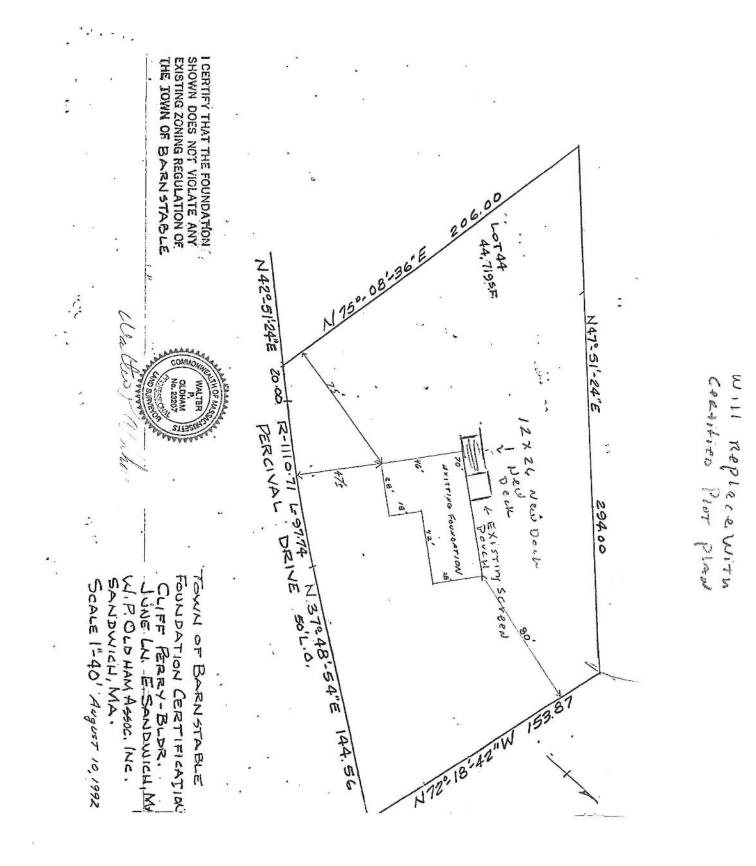

### LETTER OF AUTHORIZATION TO APPLY FOR A BUILDING PERMIT

WE, DENISE & KEN DEHERTOGH, OWN THE PROPERTY LOCATED AT 51 PERCIVAL DRIVE IN

WEST BARNSTABLE, MASSACHUSETTS.

I HAVE AUTHORIZED <u>CAPIZZI HOME IMPROVEMENT</u> TO ACT AS MY AGENT TO APPLY FOR A BUILDING PERMIT IN ACCORDANCE WITH 780 CMR, THE MASSACHUSETTS STATE BUILDING CODE. BARNITATIC OWN KINGI H.W SWORLD AI

| SIGNATURE OF OWNER:        | A CH Square addited                         |
|----------------------------|---------------------------------------------|
| OWNER'S ADDRESS:           | 51 PERCIVAL DRIVE, WEST BARNSTABLE MA 02668 |
| OWNER'S TELEPHONE:         | (401) 330-9409                              |
| LESSEE'S SIGNATURE:        |                                             |
| LESSEE'S ADDRESS:          |                                             |
| LESSEE'S TELEPHONE:        |                                             |
| APLLICANT'S SIGNATURE:     |                                             |
| APPLICANT'S ADDRESS:       | 1645 Newtown Rd., Cotuit, MA 02635          |
| APPLICANT'S TELEPHONE:     | 508-428-9518                                |
| RESPONSIBLE OFFICER:       |                                             |
| RESPONSIBLE OFFICER ADDRE  | SS:                                         |
| RESPONSIBLE OFFICER TELEPH | HONE:                                       |

### 51 PERCIVAL DRIVE WEST BARNSTABLE REMODEL WITH NEW DECK