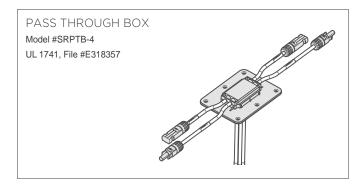

e installed over bare solid or closely fitted sheathing, as follows:

- DOC PS-1 compliant / exterior grade plywood: minimum 15/32" (11.9 mm) thick or
- DOC POS-2 OSB sheathing: minimum 7/16" thick (11.1 mm) or Closely-fitted sheathing boards: minimum of 3/4" (19.1 mm) thick
- Solar Roof can also be installed over compatible existing roofs, as follows:

Three-tab composition shingle, single layer

Architectural composition shingle, single layer

**Sheathing Specifications** 

Solar Roof will not be installed over raised presidential-style composition shingle, roofs with more than one layer of composition shingle, or existing non-composition shingle roof types like tiled roofs.

SR72T2 Module Datasheet T = 5 L A SR72T2 Module Datasheet T = 5 L = (TESR-DS-0275-21) (TESR-DS-0275-21)











SR72T2 Module Datasheet

(TESR-DS-0275-21)



#### PV HAZARD CONTROL SYSTEM | ZS PVHCS

UL 3741 REPORT DATE 10-20-21 (APPLICABLE TO ZS COMP, ZS SPAN, ZS RAMP, AND ZS SEAM) PV RAPID SHUTDOWN ARRAY. UL 1741 CATEGORY QIJR

WARNING: To reduce the risk of injury, read all instructions.

#### PV HAZARD CONTROL EQUIPMENT AND COMPONENTS

| Function                               | Manufacturer                                                                                                      | Model No.                                                                                                                       | Firmware Versions and Checksums              | Certification Standard       |
|----------------------------------------|---------------------------------------------------------