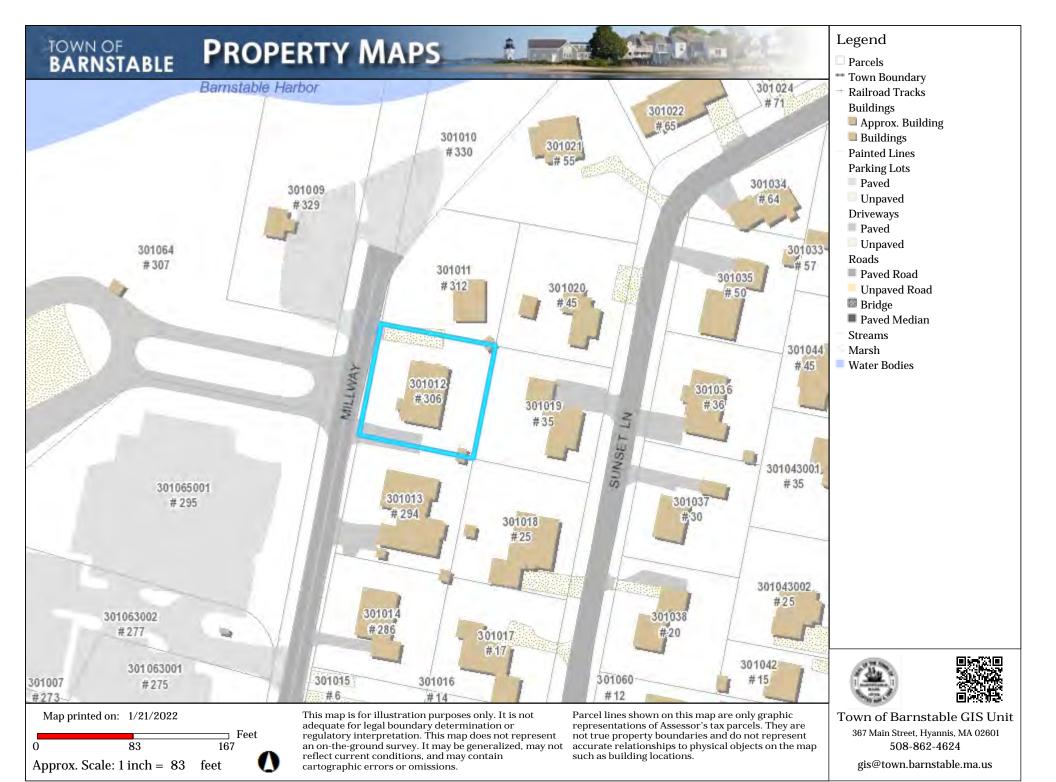

| Check all categories that apply;                                                                                                                                                                                         |  |  |  |
|--------------------------------------------------------------------------------------------------------------------------------------------------------------------------------------------------------------------------|--|--|--|
| 1. <u>Building construction</u> : ☐ New ☐ Addition ☐ Alteration                                                                                                                                                          |  |  |  |
| 2. Type of Building: ☐ House ☐ Garage/barn ☐ Shed ☐ Commercial ☐ Other                                                                                                                                                   |  |  |  |
| 3. Exterior Painting, roof  new roof color/material change, of trim, siding, window, door                                                                                                                                |  |  |  |
| 4. <u>Sign</u> : ☐ New Sign ☐ Existing Sign ☐ Repainting Existing Sign                                                                                                                                                   |  |  |  |
| 5. <u>Structure</u> : ☐ Fence ☐ Wall ☐ Flagpole ☐ Retaining wall ☐ Tennis court ☐ Other                                                                                                                                  |  |  |  |
| 6. <u>Pool</u> Swimming Define the Man-made pool Solar panels Define Other                                                                                                                                               |  |  |  |
| Type or Print Legibly: Date 12/28/2021  NOTE: All applications must be signed by the current owner  Owner (print): Cristina Aguayo Telephone #: 617-960-6202                                                             |  |  |  |
| Address of Proposed Work: 57 Angela Way Village West Barnstable Map Lot # 133/072                                                                                                                                        |  |  |  |
| Mailing Address (if different)29 Loveland Rd Brookline MA 02445                                                                                                                                                          |  |  |  |
| Owner's Signature see attached owner's authorization  Description of Proposed Work: Give particulars of work to be done: Strip existing roof and install a new Tesla Solar roof with Tesla solar glass textured shingles |  |  |  |
| Agent or Contractor (print): Nathan Tissot/Tesla Energy Telephone #: 781-635-1030                                                                                                                                        |  |  |  |
| Address: 125 John Hancock Rd Taunton MA 02780 Email: ntissot@tesla.com                                                                                                                                                   |  |  |  |
| Contractor/Agent' signature: Nathan Tissot                                                                                                                                                                               |  |  |  |
| This Certificate is hereby APPROVED / DENIED  Date Members signatures                                                                                                                                                    |  |  |  |
| Conditions of approval                                                                                                                                                                                                   |  |  |  |