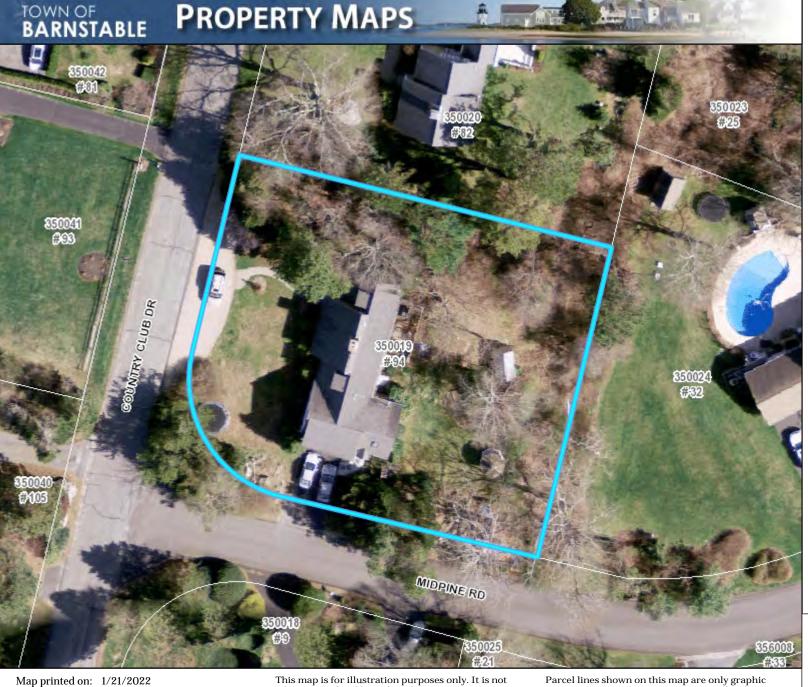

| Check all categories that apply;                                                                                                                                                                                         |  |  |  |
|--------------------------------------------------------------------------------------------------------------------------------------------------------------------------------------------------------------------------|--|--|--|
| 1. <u>Building construction</u> : ☐ New ☐ Addition ☐ Alteration                                                                                                                                                          |  |  |  |
| 2. Type of Building: ☐ House ☐ Garage/barn ☐ Shed ☐ Commercial ☐ Other                                                                                                                                                   |  |  |  |
| 3. Exterior Painting, roof  new roof color/material change, of trim, siding, window, door                                                                                                                                |  |  |  |
| 4. <u>Sign</u> : ☐ New Sign ☐ Existing Sign ☐ Repainting Existing Sign                                                                                                                                                   |  |  |  |
| 5. <u>Structure</u> : ☐ Fence ☐ Wall ☐ Flagpole ☐ Retaining wall ☐ Tennis court ☐ Other                                                                                                                                  |  |  |  |
| 6. <u>Pool</u> Swimming Define the Man-made pool Solar panels Define Other                                                                                                                                               |  |  |  |
| Type or Print Legibly: Date 12/28/2021  NOTE: All applications must be signed by the current owner  Owner (print): Cristina Aguayo Telephone #: 617-960-6202                                                             |  |  |  |
| Address of Proposed Work: 57 Angela Way Village West Barnstable Map Lot # 133/072                                                                                                                                        |  |  |  |
| Mailing Address (if different)29 Loveland Rd Brookline MA 02445                                                                                                                                                          |  |  |  |
| Owner's Signature see attached owner's authorization  Description of Proposed Work: Give particulars of work to be done: Strip existing roof and install a new Tesla Solar roof with Tesla solar glass textured shingles |  |  |  |
| Agent or Contractor (print): Nathan Tissot/Tesla Energy Telephone #: 781-635-1030                                                                                                                                        |  |  |  |
| Address: 125 John Hancock Rd Taunton MA 02780 Email: ntissot@tesla.com                                                                                                                                                   |  |  |  |
| Contractor/Agent' signature: Nathan Tissot                                                                                                                                                                               |  |  |  |
| This Certificate is hereby APPROVED / DENIED  Date Members signatures                                                                                                                                                    |  |  |  |
| Conditions of approval                                                                                                                                                                                                   |  |  |  |