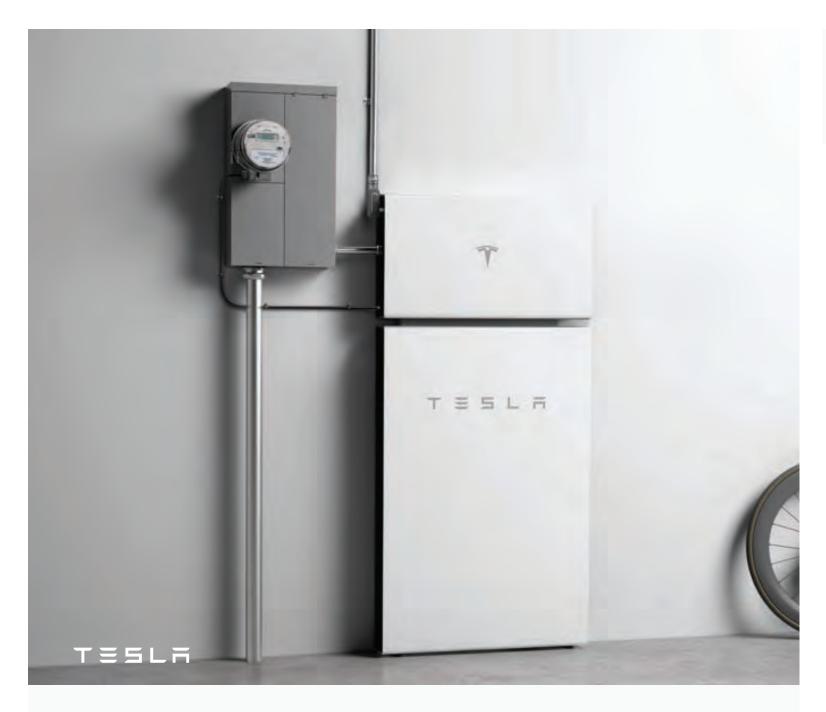

REFER TO MCI CUTSHEET AND PVRSA INSERT FOR MORE INFORMATION

# MCI WIRING DETAIL

## TESLA

## GENERAL NOTES

- DRAWING OF STANDARD MCI WIRING DETAIL FOR ANY GIVEN STRING LENGTH
- IF INITIATED, RAPID SHUTDOWN OCCURS WITHIN 30 SECONDS OF ACTIVATION AND LIMITS VOLTAGE ON THE ROOF TO NO GREATER THAN 165V (690.12.B.2.1)
- MID CIRCUIT INTERRUPTER (MCI) IS A UL 1741 PVRSE CERTIFIED RAPID SHUTDOWN DEVICE (RSD)

## SOLAR ROOF TILES

- MCIS ARE LOCATED AT DECK LEVEL, JUST UNDER THE TILES IN ACCORDANCE WITH 690.12 REQUIREMENTS
- THE QUANTITY OF MCIS PER STRING IS DETERMINED BY STRING LENGTH
  - NUMBER OF TILES BETWEEN MCI UNITS = 0-10
  - MAXIMUM NUMBER OF TILES PER MCI UNIT = 10
  - MINIMUM NUMBER MCI UNITS = TILE COUNT/10



PLEASE REFER TO MCI CUTSHEET AND PVRSA INSERT FOR MORE INFORMATION







#### POWERWALL+

Powerwall+ is an integrated solar battery system that stores energy from solar production. Powerwall+ has two separate inverters, one for battery and one for solar, that are optimized to work together. Its integrated design and streamlined installation allow for simple connection to any home, and improved surge power capability brings whole home backup in a smaller package. Smart system controls enable owners to customize system behavior to suit their renewable energy needs.

#### KEY FEATURES

- Integrated battery, inverter, and system controller for a more compact install
- A suite of application modes, including self-powered, time-based control, and backup modes
- Wi-Fi, Ethernet, and LTE connectivity with easy over-the-air updates

# PHOTOVOLTAIC (PV) AND BATTERY ENE