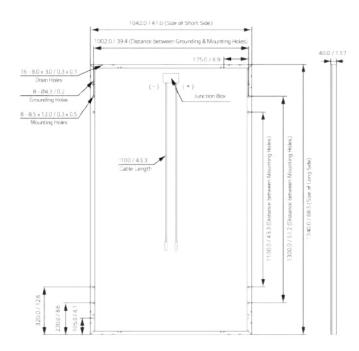

| Check all categories that apply;                                                                                                                                                                                         |  |  |  |
|--------------------------------------------------------------------------------------------------------------------------------------------------------------------------------------------------------------------------|--|--|--|
| 1. <u>Building construction</u> : ☐ New ☐ Addition ☐ Alteration                                                                                                                                                          |  |  |  |
| 2. Type of Building: ☐ House ☐ Garage/barn ☐ Shed ☐ Commercial ☐ Other                                                                                                                                                   |  |  |  |
| 3. Exterior Painting, roof  new roof color/material change, of trim, siding, window, door                                                                                                                                |  |  |  |
| 4. <u>Sign</u> : ☐ New Sign ☐ Existing Sign ☐ Repainting Existing Sign                                                                                                                                                   |  |  |  |
| 5. <u>Structure</u> : ☐ Fence ☐ Wall ☐ Flagpole ☐ Retaining wall ☐ Tennis court ☐ Other                                                                                                                                  |  |  |  |
| 6. <u>Pool</u> Swimming Define the Man-made pool Solar panels Define Other                                                                                                                                               |  |  |  |
| Type or Print Legibly: Date 12/28/2021  NOTE: All applications must be signed by the current owner  Owner (print): Cristina Aguayo Telephone #: 617-960-6202                                                             |  |  |  |
| Address of Proposed Work: 57 Angela Way Village West Barnstable Map Lot # 133/072                                                                                                                                        |  |  |  |
| Mailing Address (if different)29 Loveland Rd Brookline MA 02445                                                                                                                                                          |  |  |  |
| Owner's Signature see attached owner's authorization  Description of Proposed Work: Give particulars of work to be done: Strip existing roof and install a new Tesla Solar roof with Tesla solar glass textured shingles |  |  |  |
| Agent or Contractor (print): Nathan Tissot/Tesla Energy Telephone #: 781-635-1030                                                                                                                                        |  |  |  |
| Address: 125 John Hancock Rd Taunton MA 02780 Email: ntissot@tesla.com                                                                                                                                                   |  |  |  |
| Contractor/Agent' signature: Nathan Tissot                                                                                                                                                                               |  |  |  |
| This Certificate is hereby APPROVED / DENIED  Date Members signatures                                                                                                                                                    |  |  |  |
| Conditions of approval                                                                                                                                                                                                   |  |  |  |