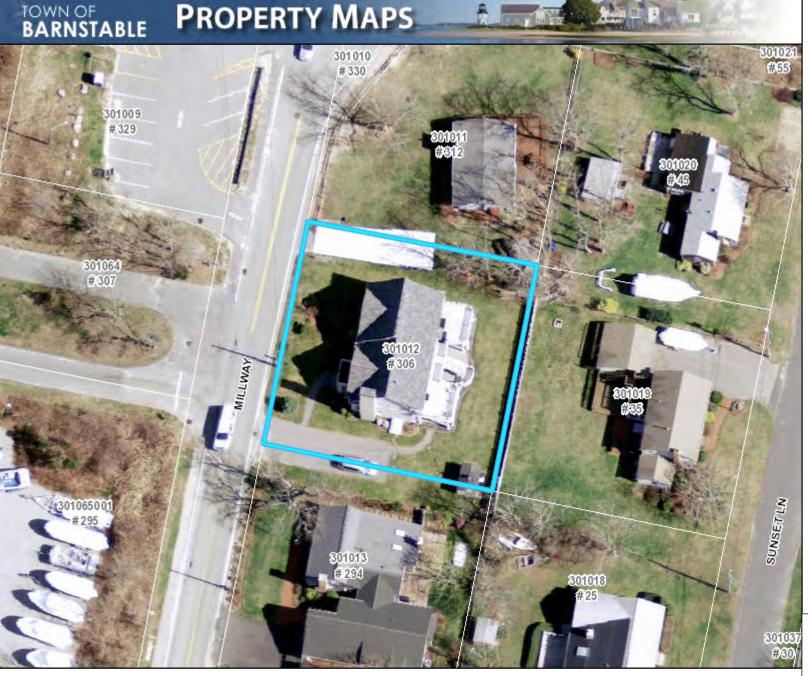

| Check all categories that apply;                                                                                                                                                                                         |  |  |  |
|--------------------------------------------------------------------------------------------------------------------------------------------------------------------------------------------------------------------------|--|--|--|
| 1. <u>Building construction</u> : ☐ New ☐ Addition ☐ Alteration                                                                                                                                                          |  |  |  |
| 2. Type of Building: ☐ House ☐ Garage/barn ☐ Shed ☐ Commercial ☐ Other                                                                                                                                                   |  |  |  |
| 3. Exterior Painting, roof  new roof color/material change, of trim, siding, window, door                                                                                                                                |  |  |  |
| 4. <u>Sign</u> : ☐ New Sign ☐ Existing Sign ☐ Repainting Existing Sign                                                                                                                                                   |  |  |  |
| 5. <u>Structure</u> : ☐ Fence ☐ Wall ☐ Flagpole ☐ Retaining wall ☐ Tennis court ☐ Other                                                                                                                                  |  |  |  |
| 6. <u>Pool</u> Swimming Define the Man-made pool Solar panels Define Other                                                                                                                                               |  |  |  |
| Type or Print Legibly: Date 12/28/2021  NOTE: All applications must be signed by the current owner  Owner (print): Cristina Aguayo Telephone #: 617-960-6202                                                             |  |  |  |
| Address of Proposed Work: 57 Angela Way Village West Barnstable Map Lot # 133/072                                                                                                                                        |  |  |  |
| Mailing Address (if different)29 Loveland Rd Brookline MA 02445                                                                                                                                                          |  |  |  |
| Owner's Signature see attached owner's authorization  Description of Proposed Work: Give particulars of work to be done: Strip existing roof and install a new Tesla Solar roof with Tesla solar glass textured shingles |  |  |  |
| Agent or Contractor (print): Nathan Tissot/Tesla Energy Telephone #: 781-635-1030                                                                                                                                        |  |  |  |
| Address: 125 John Hancock Rd Taunton MA 02780 Email: ntissot@tesla.com                                                                                                                                                   |  |  |  |
| Contractor/Agent' signature: Nathan Tissot                                                                                                                                                                               |  |  |  |
| This Certificate is hereby APPROVED / DENIED  Date Members signatures                                                                                                                                                    |  |  |  |
| Conditions of approval                                                                                                                                                                                                   |  |  |  |