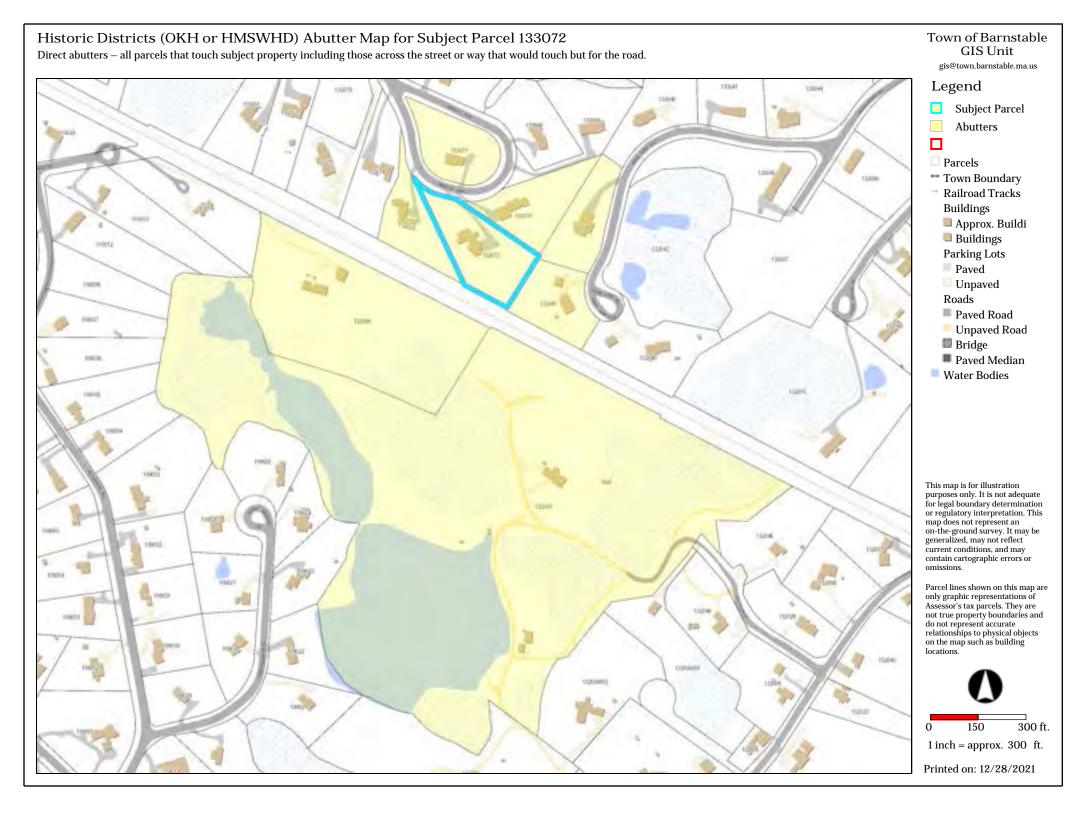

| Check all categories that apply;                                                                                                                                                                                         |  |  |  |
|--------------------------------------------------------------------------------------------------------------------------------------------------------------------------------------------------------------------------|--|--|--|
| 1. <u>Building construction</u> : ☐ New ☐ Addition ☐ Alteration                                                                                                                                                          |  |  |  |
| 2. Type of Building: ☐ House ☐ Garage/barn ☐ Shed ☐ Commercial ☐ Other                                                                                                                                                   |  |  |  |
| 3. Exterior Painting, roof  new roof color/material change, of trim, siding, window, door                                                                                                                                |  |  |  |
| 4. <u>Sign</u> : ☐ New Sign ☐ Existing Sign ☐ Repainting Existing Sign                                                                                                                                                   |  |  |  |
| 5. <u>Structure</u> : ☐ Fence ☐ Wall ☐ Flagpole ☐ Retaining wall ☐ Tennis court ☐ Other                                                                                                                                  |  |  |  |
| 6. <u>Pool</u> Swimming Define the Man-made pool Solar panels Define Other                                                                                                                                               |  |  |  |
| Type or Print Legibly: Date 12/28/2021  NOTE: All applications must be signed by the current owner  Owner (print): Cristina Aguayo Telephone #: 617-960-6202                                                             |  |  |  |
| Address of Proposed Work: 57 Angela Way Village West Barnstable Map Lot # 133/072                                                                                                                                        |  |  |  |
| Mailing Address (if different)29 Loveland Rd Brookline MA 02445                                                                                                                                                          |  |  |  |
| Owner's Signature see attached owner's authorization  Description of Proposed Work: Give particulars of work to be done: Strip existing roof and install a new Tesla Solar roof with Tesla solar glass textured shingles |  |  |  |
| Agent or Contractor (print): Nathan Tissot/Tesla Energy Telephone #: 781-635-1030                                                                                                                                        |  |  |  |
| Address: 125 John Hancock Rd Taunton MA 02780 Email: ntissot@tesla.com                                                                                                                                                   |  |  |  |
| Contractor/Agent' signature: Nathan Tissot                                                                                                                                                                               |  |  |  |
| This Certificate is hereby APPROVED / DENIED  Date Members signatures                                                                                                                                                    |  |  |  |
| Conditions of approval                                                                                                                                                                                                   |  |  |  |