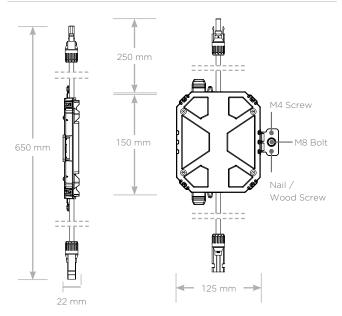

--|
| Storage Temperature | -30°C to 60°C (-22°F to 140°F) |
| Enclosure Rating    | NEMA 4 / IP65                  |

#### MECHANICAL SPECIFICATIONS

| Electrical Connections | MC4 Connector                                                               |  |
|------------------------|-----------------------------------------------------------------------------|--|
| Housing                | Plastic                                                                     |  |
| Dimensions             | 125 mm x 150 mm x 22 mm<br>(5 in x 6 in x 1 in)                             |  |
| Weight                 | 350 g (0.77 lb)                                                             |  |
| Mounting Options       | ZEP Home Run Clip<br>M4 Screw (#10)<br>M8 Bolt (5/16")<br>Nail / Wood screw |  |



#### UL 3741 PV HAZARD CONTROL (AND PVRSA) COMPATIBILITY

Tesla Solar Roof and Tesla/Zep ZS Arrays using the following modules are certified to UL 3741 and UL 1741 PVRSA when installed with the Powerwall+ and Solar Shutdown Devices. See the Powerwall+ Installation Manual for detailed instructions and for guidance on installing Powerwall+ and Solar Shutdown Devices with other modules.

| Brand  | Model                                                   | Required Solar Shutdown Devices                    |
|--------|---------------------------------------------------------|----------------------------------------------------|
| Tesla  | Solar Roof V3                                           | 1 Solar Shutdown Device per 10 modules             |
| Tesla  | Tesla TxxxS (where xxx = 405 to 4