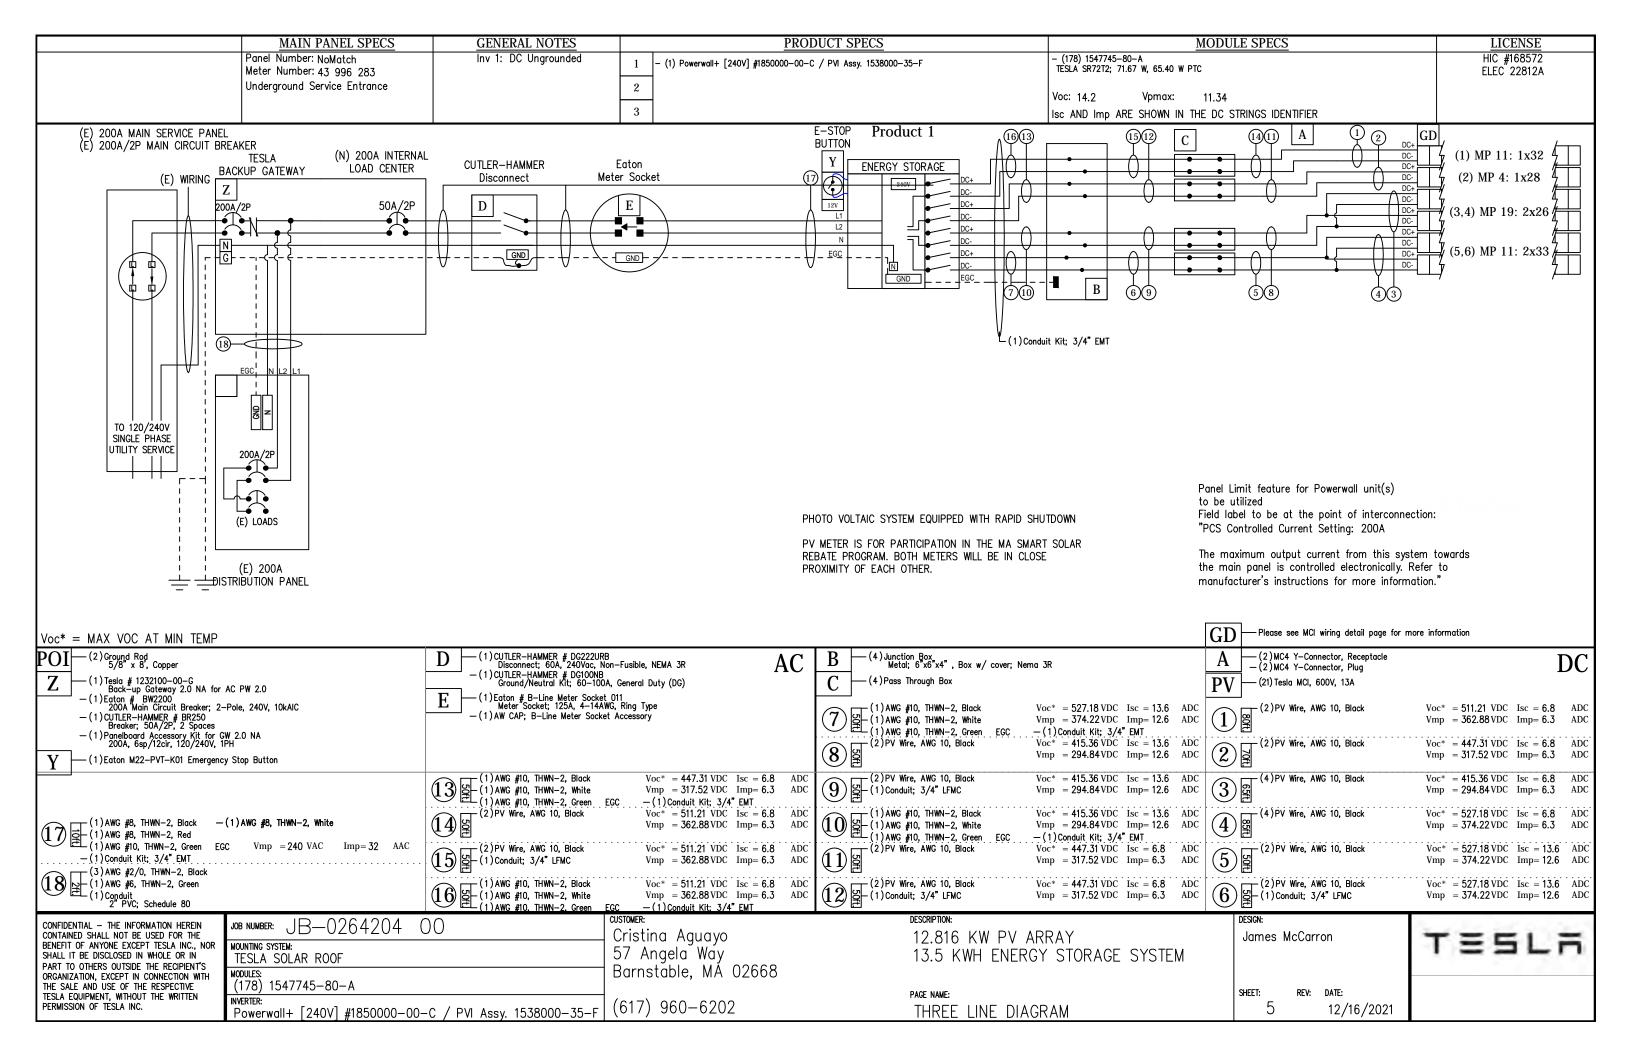

#### APPLICATION, CERTIFICATE OF APPROPRIATENESS

Application is hereby made, with five (5) complete sets, for the issuance of a Certificate of Appropriateness under Section 6 of Chapter 470, Acts and Resolves of Massachusetts, 1973, for proposed work as described below and on plans, drawings, or photographs accompanying this application for:

| Check all categories that apply;                                                                                                                                                                                         |  |  |  |
|--------------------------------------------------------------------------------------------------------------------------------------------------------------------------------------------------------------------------|--|--|--|
| 1. <u>Building construction</u> : ☐ New ☐ Addition ☐ Alteration                                                                                                                                                          |  |  |  |
| 2. Type of Building: ☐ House ☐ Garage/barn ☐ Shed ☐ Commercial ☐ Other                                                                                                                                                   |  |  |  |
| 3. Exterior Painting, roof  new roof color/material change, of trim, siding, window, door                                                                                                                                |  |  |  |
| 4. <u>Sign</u> : ☐ New Sign ☐ Existing Sign ☐ Repainting Existing Sign                                                                                                                                                   |  |  |  |
| 5. <u>Structure</u> : ☐ Fence ☐ Wall ☐ Flagpole ☐ Retaining wall ☐ Tennis court ☐ Other                                                                                                                                  |  |  |  |
| 6. <u>Pool</u> Swimming Define the Man-made pool Solar panels Define Other                                                                                                                                               |  |  |  |
| Type or Print Legibly: Date 12/28/2021  NOTE: All applications must be signed by the current owner  Owner (print): Cristina Aguayo Telephone #: 617-960-6202                                                             |  |  |  |
| Address of Proposed Work: 57 Angela Way Village West Barnstable Map Lot # 133/072                                                                                                                                        |  |  |  |
| Mailing Address (if different)29 Loveland Rd Brookline MA 02445                                                                                                                                                          |  |  |  |
| Owner's Signature see attached owner's authorization  Description of Proposed Work: Give particulars of work to be done: Strip existing roof and install a new Tesla Solar roof with Tesla solar glass textured shingles |  |  |  |
| Agent or Contractor (print): Nathan Tissot/Tesla Energy Telephone #: 781-635-1030                                                                                                                                        |  |  |  |
| Address: 125 John Hancock Rd Taunton MA 02780 Email: ntissot@tesla.com                                                                                                                                                   |  |  |  |
| Contractor/Agent' signature: Nathan Tissot                                                                                                                                                                               |  |  |  |
| This Certificate is hereby APPROVED / DENIED  Date Members signatures                                                                                                                                                    |  |  |  |
| Conditions of approval                                                                                                                                                                                                   |  |  |  |