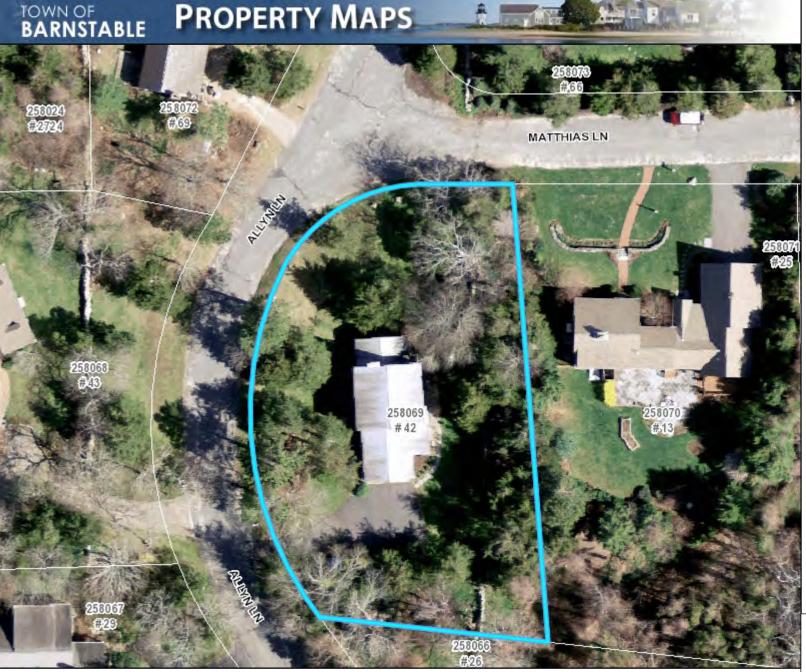

| Check all categories that apply;                                                                                                                                                                                         |  |  |  |
|--------------------------------------------------------------------------------------------------------------------------------------------------------------------------------------------------------------------------|--|--|--|
| 1. <u>Building construction</u> : ☐ New ☐ Addition ☐ Alteration                                                                                                                                                          |  |  |  |
| 2. Type of Building: ☐ House ☐ Garage/barn ☐ Shed ☐ Commercial ☐ Other                                                                                                                                                   |  |  |  |
| 3. Exterior Painting, roof  new roof color/material change, of trim, siding, window, door                                                                                                                                |  |  |  |
| 4. <u>Sign</u> : ☐ New Sign ☐ Existing Sign ☐ Repainting Existing Sign                                                                                                                                                   |  |  |  |
| 5. <u>Structure</u> : ☐ Fence ☐ Wall ☐ Flagpole ☐ Retaining wall ☐ Tennis court ☐ Other                                                                                                                                  |  |  |  |
| 6. <u>Pool</u> Swimming Define the Man-made pool Solar panels Define Other                                                                                                                                               |  |  |  |
| Type or Print Legibly: Date 12/28/2021  NOTE: All applications must be signed by the current owner  Owner (print): Cristina Aguayo Telephone #: 617-960-6202                                                             |  |  |  |
| Address of Proposed Work: 57 Angela Way Village West Barnstable Map Lot # 133/072                                                                                                                                        |  |  |  |
| Mailing Address (if different)29 Loveland Rd Brookline MA 02445                                                                                                                                                          |  |  |  |
| Owner's Signature see attached owner's authorization  Description of Proposed Work: Give particulars of work to be done: Strip existing roof and install a new Tesla Solar roof with Tesla solar glass textured shingles |  |  |  |
| Agent or Contractor (print): Nathan Tissot/Tesla Energy Telephone #: 781-635-1030                                                                                                                                        |  |  |  |
| Address: 125 John Hancock Rd Taunton MA 02780 Email: ntissot@tesla.com                                                                                                                                                   |  |  |  |
| Contractor/Agent' signature: Nathan Tissot                                                                                                                                                                               |  |  |  |
| This Certificate is hereby APPROVED / DENIED  Date Members signatures                                                                                                                                                    |  |  |  |
| Conditions of approval                                                                                                                                                                                                   |  |  |  |