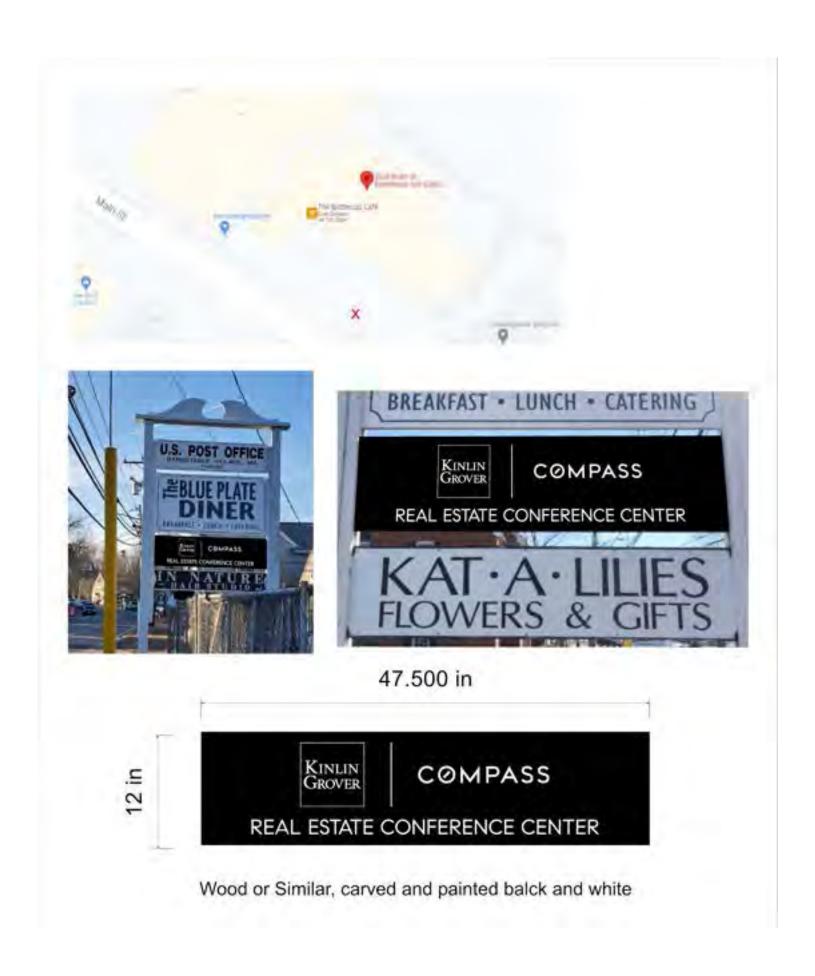

|             |                                       |
|                               |                      |             |                                       |
|                               |                      |             |                                       |
|                               |                      |             |                                       |
|                               |                      |             |                                       |
|                               |                      |             |                                       |







47.500 in

KINLIN COMPASS
REAL ESTATE CONFERENCE CENTER

Wood or Similar, carved and painted balck and white









KINLIN GROVER | COMPASS



144 in

KINLIN GROVER

COMPASS



# 47.500 in



Wood or Similar, carved and painted balck and white

1/21/22, 3:19 PM MACRIS Details

# Massachusetts Cultural Resource Information System MACRIS

#### MHC Home | MACRIS Home

For more information about this page and how to use it, click here.

Inventory No: BRN.1300

Historic Name: Post Office Block

**Common Name:** 

Address: 3224-3236 Main St

City/Town: Barnstable

Village/Neighborhood: Barnstable Village

Local No:

Year Constructed: C 1959

Architect(s):

Architectural Style(s): Not researched

**Use(s):** Commercial Block; Post Office

**Significance:** Architecture; Commerce; Politics Government

INV NR

BRN.M: Old King's Highway Historic District

Area(s):

BRN.N: Barnstable Multiple Resource Area

BRN.O: Old King's Highway Regional Historic District

**Designati