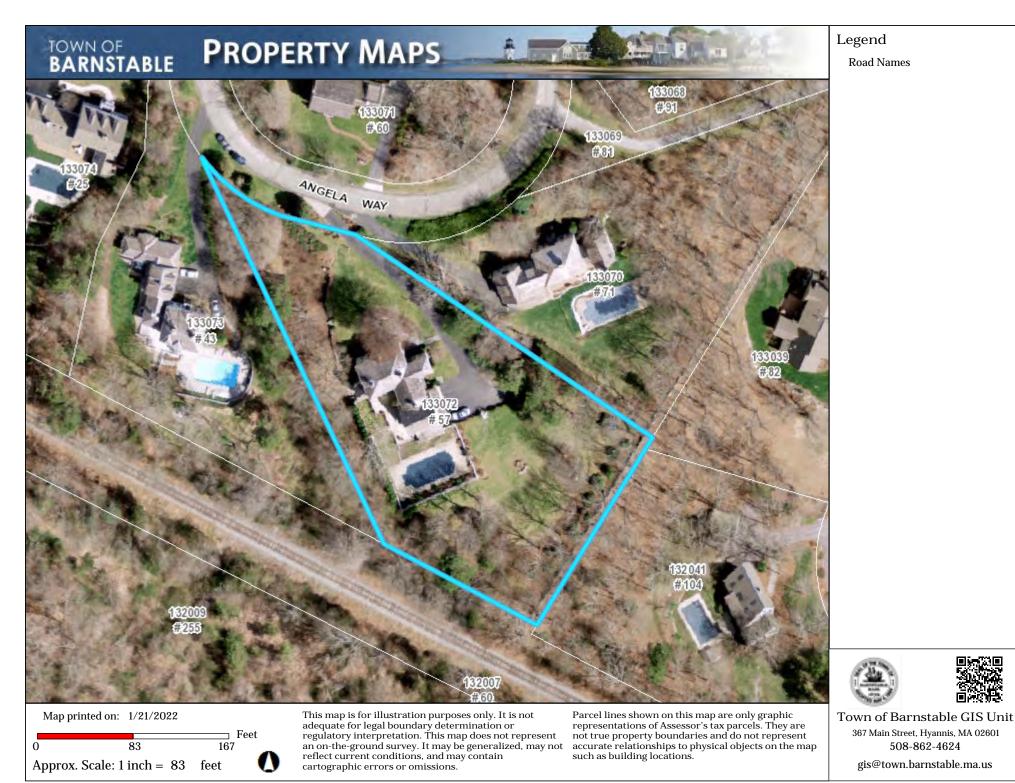

| Check all categories that apply;                                                                                                                                                                                         |  |  |  |
|--------------------------------------------------------------------------------------------------------------------------------------------------------------------------------------------------------------------------|--|--|--|
| 1. <u>Building construction</u> : ☐ New ☐ Addition ☐ Alteration                                                                                                                                                          |  |  |  |
| 2. Type of Building: ☐ House ☐ Garage/barn ☐ Shed ☐ Commercial ☐ Other                                                                                                                                                   |  |  |  |
| 3. Exterior Painting, roof  new roof color/material change, of trim, siding, window, door                                                                                                                                |  |  |  |
| 4. <u>Sign</u> : ☐ New Sign ☐ Existing Sign ☐ Repainting Existing Sign                                                                                                                                                   |  |  |  |
| 5. <u>Structure</u> : ☐ Fence ☐ Wall ☐ Flagpole ☐ Retaining wall ☐ Tennis court ☐ Other                                                                                                                                  |  |  |  |
| 6. <u>Pool</u> Swimming Define the Man-made pool Solar panels Define Other                                                                                                                                               |  |  |  |
| Type or Print Legibly: Date 12/28/2021  NOTE: All applications must be signed by the current owner  Owner (print): Cristina Aguayo Telephone #: 617-960-6202                                                             |  |  |  |
| Address of Proposed Work: 57 Angela Way Village West Barnstable Map Lot # 133/072                                                                                                                                        |  |  |  |
| Mailing Address (if different)29 Loveland Rd Brookline MA 02445                                                                                                                                                          |  |  |  |
| Owner's Signature see attached owner's authorization  Description of Proposed Work: Give particulars of work to be done: Strip existing roof and install a new Tesla Solar roof with Tesla solar glass textured shingles |  |  |  |
| Agent or Contractor (print): Nathan Tissot/Tesla Energy Telephone #: 781-635-1030                                                                                                                                        |  |  |  |
| Address: 125 John Hancock Rd Taunton MA 02780 Email: ntissot@tesla.com                                                                                                                                                   |  |  |  |
| Contractor/Agent' signature: Nathan Tissot                                                                                                                                                                               |  |  |  |
| This Certificate is hereby APPROVED / DENIED  Date Members signatures                                                                                                                                                    |  |  |  |
| Conditions of approval                                                                                                                                                                                                   |  |  |  |