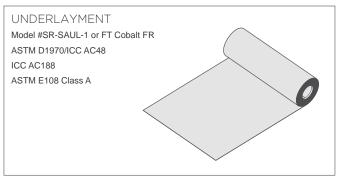

be installed over bare solid or closely fitted sheathing, as follows:

- DOC PS-1 compliant / exterior grade plywood: minimum 15/32" (11.9 mm) thick or
- DOC POS-2 OSB sheathing: minimum 7/16" thick (11.1 mm) or Closely-fitted sheathing boards: minimum of 3/4" (19.1 mm) thick
- Solar Roof can also be installed over compatible existing roofs, as follows:

Three-tab composition shingle, single layer

Architectural composition shingle, single layer

**Sheathing Specifications** 

Solar Roof will not be installed over raised presidential-style composition shingle, roofs with more than one layer of composition shingle, or existing non-composition shingle roof types like tiled roofs.

SR72T2 Module Datasheet T = 5 L A SR72T2 Module Datasheet T = 5 L = (TESR-DS-0275-21) (TESR-DS-0275-21)











SR72T2 Module Datasheet

(TESR-DS-0275-21)



#### PV HAZARD CONTROL SYSTEM | ZS PVHCS

UL 3741 REPORT DATE 10-20-21 (APPLICABLE TO ZS COMP, ZS SPAN, ZS RAMP, AND ZS SEAM) PV RAPID SHUTDOWN ARRAY. UL 1741 CATEGORY QIJR

WARNING: To reduce the risk of injury, read all instructions.

#### PV HAZARD CONTROL EQUIPMENT AND COMPONENTS

| Function                               | Manufacturer                                                                                                      | Model No.                                                                                                                       | Firmware Versions and Checksums              | Certification Standard       |
|----------------------------------------|-------------------------------------------------------