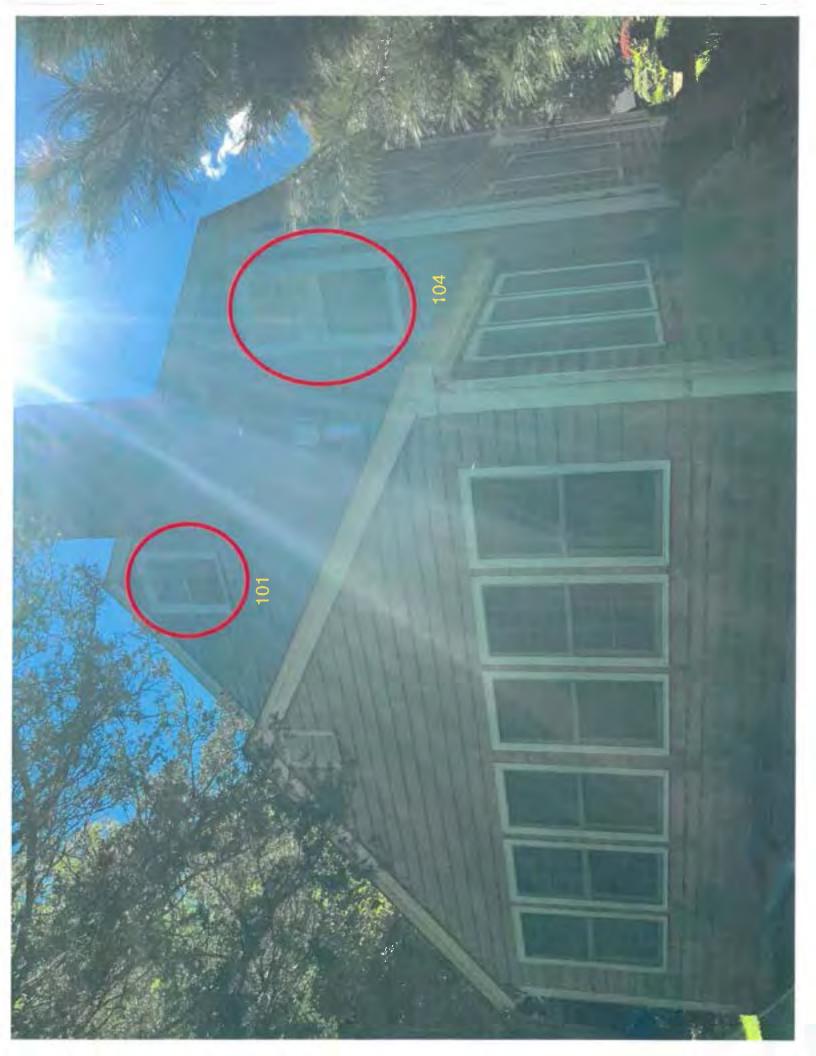

| Check all categories that apply;                                                                                                                                                                                         |  |  |  |
|--------------------------------------------------------------------------------------------------------------------------------------------------------------------------------------------------------------------------|--|--|--|
| 1. <u>Building construction</u> : ☐ New ☐ Addition ☐ Alteration                                                                                                                                                          |  |  |  |
| 2. Type of Building: ☐ House ☐ Garage/barn ☐ Shed ☐ Commercial ☐ Other                                                                                                                                                   |  |  |  |
| 3. Exterior Painting, roof  new roof color/material change, of trim, siding, window, door                                                                                                                                |  |  |  |
| 4. <u>Sign</u> : ☐ New Sign ☐ Existing Sign ☐ Repainting Existing Sign                                                                                                                                                   |  |  |  |
| 5. <u>Structure</u> : ☐ Fence ☐ Wall ☐ Flagpole ☐ Retaining wall ☐ Tennis court ☐ Other                                                                                                                                  |  |  |  |
| 6. <u>Pool</u> Swimming Define the Man-made pool Solar panels Define Other                                                                                                                                               |  |  |  |
| Type or Print Legibly: Date 12/28/2021  NOTE: All applications must be signed by the current owner  Owner (print): Cristina Aguayo Telephone #: 617-960-6202                                                             |  |  |  |
| Address of Proposed Work: 57 Angela Way Village West Barnstable Map Lot # 133/072                                                                                                                                        |  |  |  |
| Mailing Address (if different)29 Loveland Rd Brookline MA 02445                                                                                                                                                          |  |  |  |
| Owner's Signature see attached owner's authorization  Description of Proposed Work: Give particulars of work to be done: Strip existing roof and install a new Tesla Solar roof with Tesla solar glass textured shingles |  |  |  |
| Agent or Contractor (print): Nathan Tissot/Tesla Energy Telephone #: 781-635-1030                                                                                                                                        |  |  |  |
| Address: 125 John Hancock Rd Taunton MA 02780 Email: ntissot@tesla.com                                                                                                                                                   |  |  |  |
| Contractor/Agent' signature: Nathan Tissot                                                                                                                                                                               |  |  |  |
| This Certificate is hereby APPROVED / DENIED  Date Members signatures                                                                                                                                                    |  |  |  |
| Conditions of approval                                                                                                                                                                                                   |  |  |  |