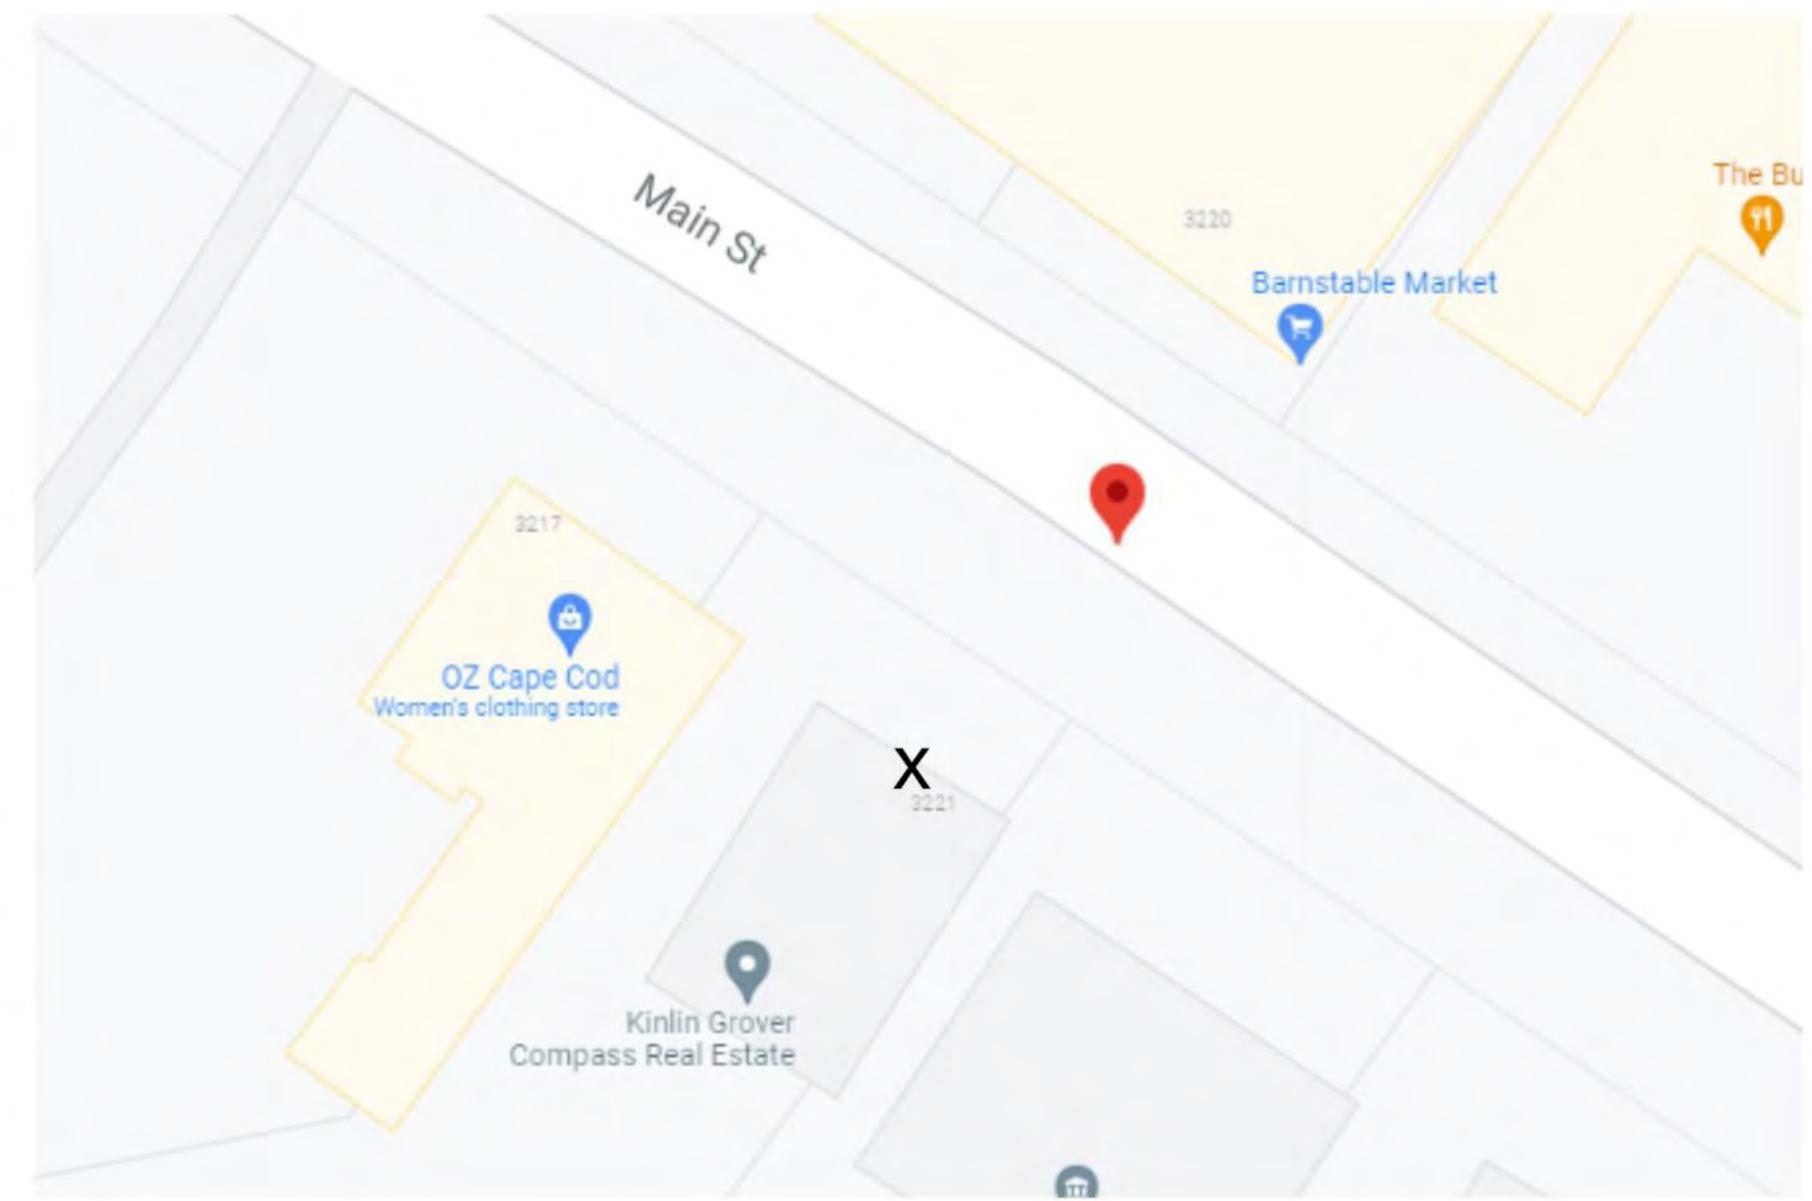

|                                                    |                            |  |  |  |
|                              |                                        |                                                    |                            |  |  |  |
|                              |                                        |                                                    |                            |  |  |  |
|                              |                                        |                                                    |                            |  |  |  |
|                              | distribution of a second second second |                                                    |                            |  |  |  |















## 35 in















1/21/22, 3:18 PM MACRIS Details

### Massachusetts Cultural Resource Information System MACRIS

#### MHC Home | MACRIS Home

For more information about this page and how to use it, click here.

Inventory No: BRN.1305

**Historic Name:** Freeman's Friendly Service

**Common Name:** 

Address: 3219 Main St

City/Town: Barnstable

Village/Neighborhood: Barnstable Village

Local No:

Year Constructed: C 1950

Architect(s):

Architectural Style(s): Not researched

Use(s): Other Commercial

Significance: Architecture; Commerce

NV NR BE

BRN.M: Old King's Highway Historic District

Area(s):

BRN.N: Barnstable Multiple Resource Area

BRN.O: Old King's Highway Regional Historic District

**Designation(s):** Local Historic District (05/01/1973); Nat'l Register MRA (03/13/1987); Nat'l Regist