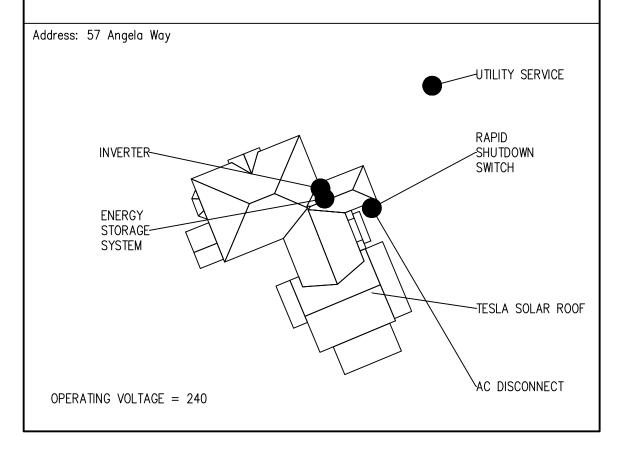

| Check all categories that apply;                                                                                                                                                                                         |  |  |  |
|--------------------------------------------------------------------------------------------------------------------------------------------------------------------------------------------------------------------------|--|--|--|
| 1. <u>Building construction</u> : ☐ New ☐ Addition ☐ Alteration                                                                                                                                                          |  |  |  |
| 2. Type of Building: ☐ House ☐ Garage/barn ☐ Shed ☐ Commercial ☐ Other                                                                                                                                                   |  |  |  |
| 3. Exterior Painting, roof  new roof color/material change, of trim, siding, window, door                                                                                                                                |  |  |  |
| 4. <u>Sign</u> : ☐ New Sign ☐ Existing Sign ☐ Repainting Existing Sign                                                                                                                                                   |  |  |  |
| 5. <u>Structure</u> : ☐ Fence ☐ Wall ☐ Flagpole ☐ Retaining wall ☐ Tennis court ☐ Other                                                                                                                                  |  |  |  |
| 6. <u>Pool</u> Swimming Define the Man-made pool Solar panels Define Other                                                                                                                                               |  |  |  |
| Type or Print Legibly: Date 12/28/2021  NOTE: All applications must be signed by the current owner  Owner (print): Cristina Aguayo Telephone #: 617-960-6202                                                             |  |  |  |
| Address of Proposed Work: 57 Angela Way Village West Barnstable Map Lot # 133/072                                                                                                                                        |  |  |  |
| Mailing Address (if different)29 Loveland Rd Brookline MA 02445                                                                                                                                                          |  |  |  |
| Owner's Signature see attached owner's authorization  Description of Proposed Work: Give particulars of work to be done: Strip existing roof and install a new Tesla Solar roof with Tesla solar glass textured shingles |  |  |  |
| Agent or Contractor (print): Nathan Tissot/Tesla Energy Telephone #: 781-635-1030                                                                                                                                        |  |  |  |
| Address: 125 John Hancock Rd Taunton MA 02780 Email: ntissot@tesla.com                                                                                                                                                   |  |  |  |
| Contractor/Agent' signature: Nathan Tissot                                                                                                                                                                               |  |  |  |
| This Certificate is hereby APPROVED / DENIED  Date Members signatures                                                                                                                                                    |  |  |  |
| Conditions of approval                                                                                                                                                                                                   |  |  |  |