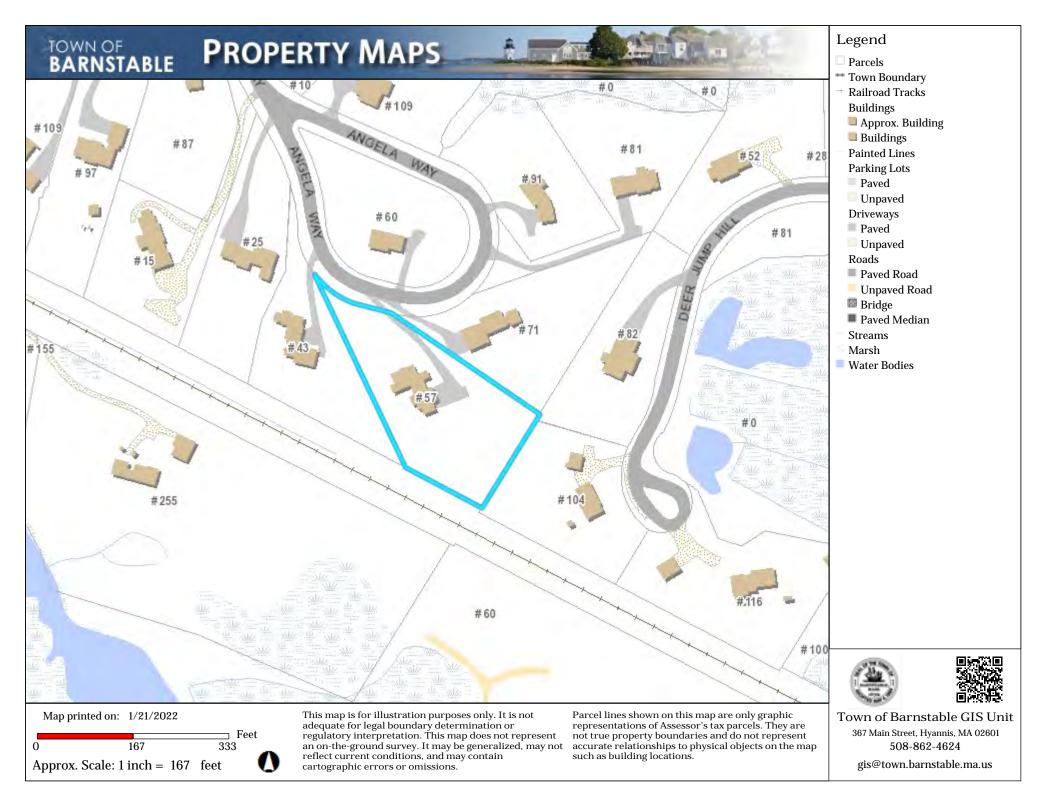

| Check all categories that apply;                                                                                                                                                                                         |  |  |  |
|--------------------------------------------------------------------------------------------------------------------------------------------------------------------------------------------------------------------------|--|--|--|
| 1. <u>Building construction</u> : ☐ New ☐ Addition ☐ Alteration                                                                                                                                                          |  |  |  |
| 2. Type of Building: ☐ House ☐ Garage/barn ☐ Shed ☐ Commercial ☐ Other                                                                                                                                                   |  |  |  |
| 3. Exterior Painting, roof  new roof color/material change, of trim, siding, window, door                                                                                                                                |  |  |  |
| 4. <u>Sign</u> : ☐ New Sign ☐ Existing Sign ☐ Repainting Existing Sign                                                                                                                                                   |  |  |  |
| 5. <u>Structure</u> : ☐ Fence ☐ Wall ☐ Flagpole ☐ Retaining wall ☐ Tennis court ☐ Other                                                                                                                                  |  |  |  |
| 6. <u>Pool</u> Swimming Define the Man-made pool Solar panels Define Other                                                                                                                                               |  |  |  |
| Type or Print Legibly: Date 12/28/2021  NOTE: All applications must be signed by the current owner  Owner (print): Cristina Aguayo Telephone #: 617-960-6202                                                             |  |  |  |
| Address of Proposed Work: 57 Angela Way Village West Barnstable Map Lot # 133/072                                                                                                                                        |  |  |  |
| Mailing Address (if different)29 Loveland Rd Brookline MA 02445                                                                                                                                                          |  |  |  |
| Owner's Signature see attached owner's authorization  Description of Proposed Work: Give particulars of work to be done: Strip existing roof and install a new Tesla Solar roof with Tesla solar glass textured shingles |  |  |  |
| Agent or Contractor (print): Nathan Tissot/Tesla Energy Telephone #: 781-635-1030                                                                                                                                        |  |  |  |
| Address: 125 John Hancock Rd Taunton MA 02780 Email: ntissot@tesla.com                                                                                                                                                   |  |  |  |
| Contractor/Agent' signature: Nathan Tissot                                                                                                                                                                               |  |  |  |
| This Certificate is hereby APPROVED / DENIED  Date Members signatures                                                                                                                                                    |  |  |  |
| Conditions of approval                                                                                                                                                                                                   |  |  |  |