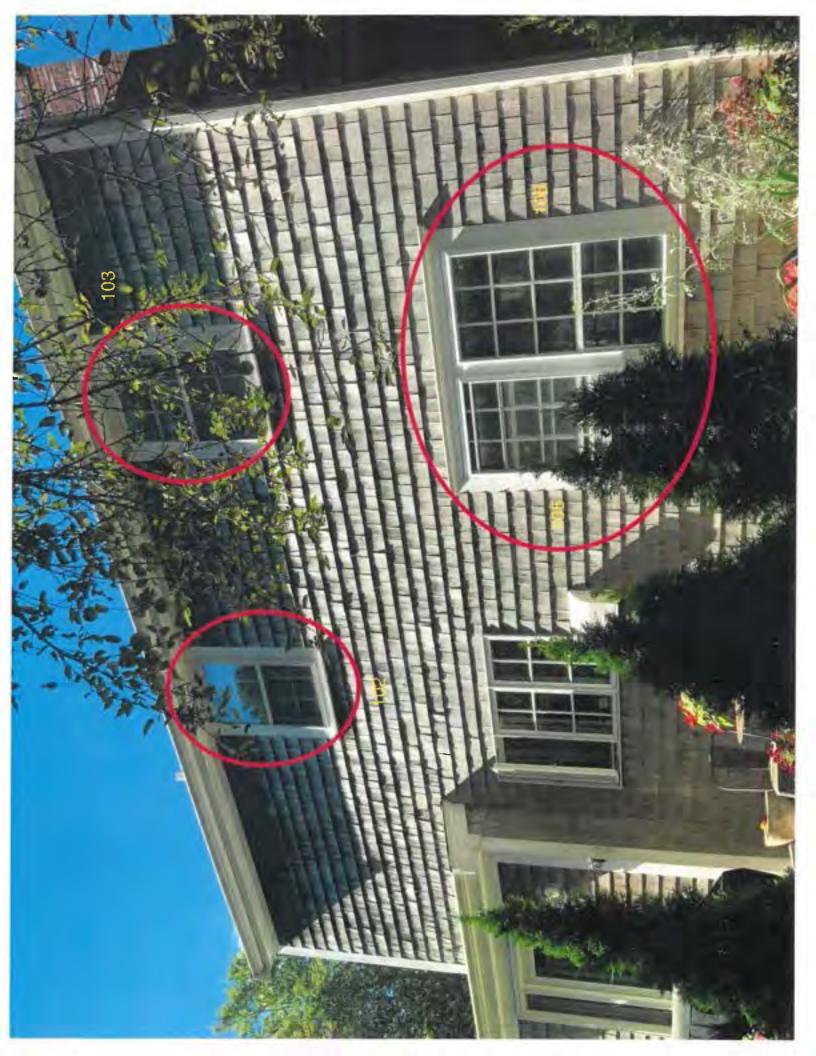

| Check all categories that apply;                                                                                                                                                                                         |  |  |  |
|--------------------------------------------------------------------------------------------------------------------------------------------------------------------------------------------------------------------------|--|--|--|
| 1. <u>Building construction</u> : ☐ New ☐ Addition ☐ Alteration                                                                                                                                                          |  |  |  |
| 2. Type of Building: ☐ House ☐ Garage/barn ☐ Shed ☐ Commercial ☐ Other                                                                                                                                                   |  |  |  |
| 3. Exterior Painting, roof  new roof color/material change, of trim, siding, window, door                                                                                                                                |  |  |  |
| 4. <u>Sign</u> : ☐ New Sign ☐ Existing Sign ☐ Repainting Existing Sign                                                                                                                                                   |  |  |  |
| 5. <u>Structure</u> : ☐ Fence ☐ Wall ☐ Flagpole ☐ Retaining wall ☐ Tennis court ☐ Other                                                                                                                                  |  |  |  |
| 6. <u>Pool</u> Swimming Define the Man-made pool Solar panels Define Other                                                                                                                                               |  |  |  |
| Type or Print Legibly: Date 12/28/2021  NOTE: All applications must be signed by the current owner  Owner (print): Cristina Aguayo Telephone #: 617-960-6202                                                             |  |  |  |
| Address of Proposed Work: 57 Angela Way Village West Barnstable Map Lot # 133/072                                                                                                                                        |  |  |  |
| Mailing Address (if different)29 Loveland Rd Brookline MA 02445                                                                                                                                                          |  |  |  |
| Owner's Signature see attached owner's authorization  Description of Proposed Work: Give particulars of work to be done: Strip existing roof and install a new Tesla Solar roof with Tesla solar glass textured shingles |  |  |  |
| Agent or Contractor (print): Nathan Tissot/Tesla Energy Telephone #: 781-635-1030                                                                                                                                        |  |  |  |
| Address: 125 John Hancock Rd Taunton MA 02780 Email: ntissot@tesla.com                                                                                                                                                   |  |  |  |
| Contractor/Agent' signature: Nathan Tissot                                                                                                                                                                               |  |  |  |
| This Certificate is hereby APPROVED / DENIED  Date Members signatures                                                                                                                                                    |  |  |  |
| Conditions of approval                                                                                                                                                                                                   |  |  |  |