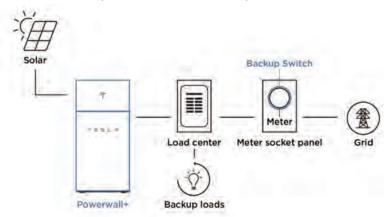

| 1 Solar Shutdown Device per 10 modules             |
| Tesla  | Tesla TxxxS (where xxx = 405 to 450 W, increments of 5) | 1 Solar Shutdown Device per 3 modules <sup>1</sup> |
| Hanwha | Q.PEAK DUO BLK-G5                                       | 1 Solar Shutdown Device per 3 modules              |
| Hanwha | Q.PEAK DUO BLK-G6+                                      | 1 Solar Shutdown Device per 3 modules              |

<sup>1</sup>Exception: Tesla solar modules installed in locations where the max Voc for three modules at low design temperatures exceeds 165 V shall be limited to two modules between MCIs.

#### T = 5 L Fi NA 2021-12-07 TESLA.COM/ENERGY T = 5 L Fi NA 2021-12-07 TESLA.COM/ENERGY

#### SYSTEM LAYOUTS

#### Powerwall+ with Backup Switch for Whole Home Backup



#### Powerwall+ with Backup Gateway 2 for Whole Home Backup



#### Powerwall+ with Backup Gateway 2 for Partial Home Backup



#### Tesla Photovoltaic Module

SR72T2 for full tear-off and overlay installations with SR-SAUL-1

Solar Roof shingle tiles are an aesthetically unparalleled solar energy solution. The combination of energy producing and non-energy tiles allows a Solar Roof to be functionally integrated and customizable to a variety of roof shapes and sizes.



#### **Module Specifications**

Hailstone Rating

| Electrical Characteristics                                                                      |                                                 | System Certifications                      |            |  |
|-------------------------------------------------------------