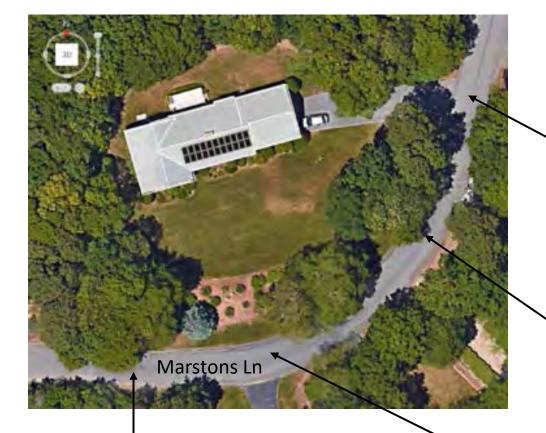

| Check all categories that apply;                                                                                                                                                                                         |  |  |  |
|--------------------------------------------------------------------------------------------------------------------------------------------------------------------------------------------------------------------------|--|--|--|
| 1. <u>Building construction</u> : ☐ New ☐ Addition ☐ Alteration                                                                                                                                                          |  |  |  |
| 2. Type of Building: ☐ House ☐ Garage/barn ☐ Shed ☐ Commercial ☐ Other                                                                                                                                                   |  |  |  |
| 3. Exterior Painting, roof  new roof color/material change, of trim, siding, window, door                                                                                                                                |  |  |  |
| 4. <u>Sign</u> : ☐ New Sign ☐ Existing Sign ☐ Repainting Existing Sign                                                                                                                                                   |  |  |  |
| 5. <u>Structure</u> : ☐ Fence ☐ Wall ☐ Flagpole ☐ Retaining wall ☐ Tennis court ☐ Other                                                                                                                                  |  |  |  |
| 6. <u>Pool</u> Swimming Define the Man-made pool Solar panels Define Other                                                                                                                                               |  |  |  |
| Type or Print Legibly: Date 12/28/2021  NOTE: All applications must be signed by the current owner  Owner (print): Cristina Aguayo Telephone #: 617-960-6202                                                             |  |  |  |
| Address of Proposed Work: 57 Angela Way Village West Barnstable Map Lot # 133/072                                                                                                                                        |  |  |  |
| Mailing Address (if different)29 Loveland Rd Brookline MA 02445                                                                                                                                                          |  |  |  |
| Owner's Signature see attached owner's authorization  Description of Proposed Work: Give particulars of work to be done: Strip existing roof and install a new Tesla Solar roof with Tesla solar glass textured shingles |  |  |  |
| Agent or Contractor (print): Nathan Tissot/Tesla Energy Telephone #: 781-635-1030                                                                                                                                        |  |  |  |
| Address: 125 John Hancock Rd Taunton MA 02780 Email: ntissot@tesla.com                                                                                                                                                   |  |  |  |
| Contractor/Agent' signature: Nathan Tissot                                                                                                                                                                               |  |  |  |
| This Certificate is hereby APPROVED / DENIED  Date Members signatures                                                                                                                                                    |  |  |  |
| Conditions of approval                                                                                                                                                                                                   |  |  |  |