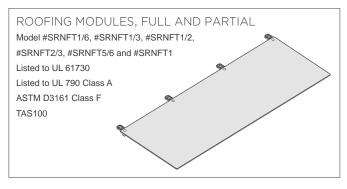

| Check all categories that apply;                                                                                                                                                                                         |  |  |  |
|--------------------------------------------------------------------------------------------------------------------------------------------------------------------------------------------------------------------------|--|--|--|
| 1. <u>Building construction</u> : ☐ New ☐ Addition ☐ Alteration                                                                                                                                                          |  |  |  |
| 2. Type of Building: ☐ House ☐ Garage/barn ☐ Shed ☐ Commercial ☐ Other                                                                                                                                                   |  |  |  |
| 3. Exterior Painting, roof  new roof color/material change, of trim, siding, window, door                                                                                                                                |  |  |  |
| 4. <u>Sign</u> : ☐ New Sign ☐ Existing Sign ☐ Repainting Existing Sign                                                                                                                                                   |  |  |  |
| 5. <u>Structure</u> : ☐ Fence ☐ Wall ☐ Flagpole ☐ Retaining wall ☐ Tennis court ☐ Other                                                                                                                                  |  |  |  |
| 6. <u>Pool</u> Swimming Define the Man-made pool Solar panels Define Other                                                                                                                                               |  |  |  |
| Type or Print Legibly: Date 12/28/2021  NOTE: All applications must be signed by the current owner  Owner (print): Cristina Aguayo Telephone #: 617-960-6202                                                             |  |  |  |
| Address of Proposed Work: 57 Angela Way Village West Barnstable Map Lot # 133/072                                                                                                                                        |  |  |  |
| Mailing Address (if different)29 Loveland Rd Brookline MA 02445                                                                                                                                                          |  |  |  |
| Owner's Signature see attached owner's authorization  Description of Proposed Work: Give particulars of work to be done: Strip existing roof and install a new Tesla Solar roof with Tesla solar glass textured shingles |  |  |  |
| Agent or Contractor (print): Nathan Tissot/Tesla Energy Telephone #: 781-635-1030                                                                                                                                        |  |  |  |
| Address: 125 John Hancock Rd Taunton MA 02780 Email: ntissot@tesla.com                                                                                                                                                   |  |  |  |
| Contractor/Agent' signature: Nathan Tissot                                                                                                                                                                               |  |  |  |
| This Certificate is hereby APPROVED / DENIED  Date Members signatures                                                                                                                                                    |  |  |  |
| Conditions of approval                                                                                                                                                                                                   |  |  |  |