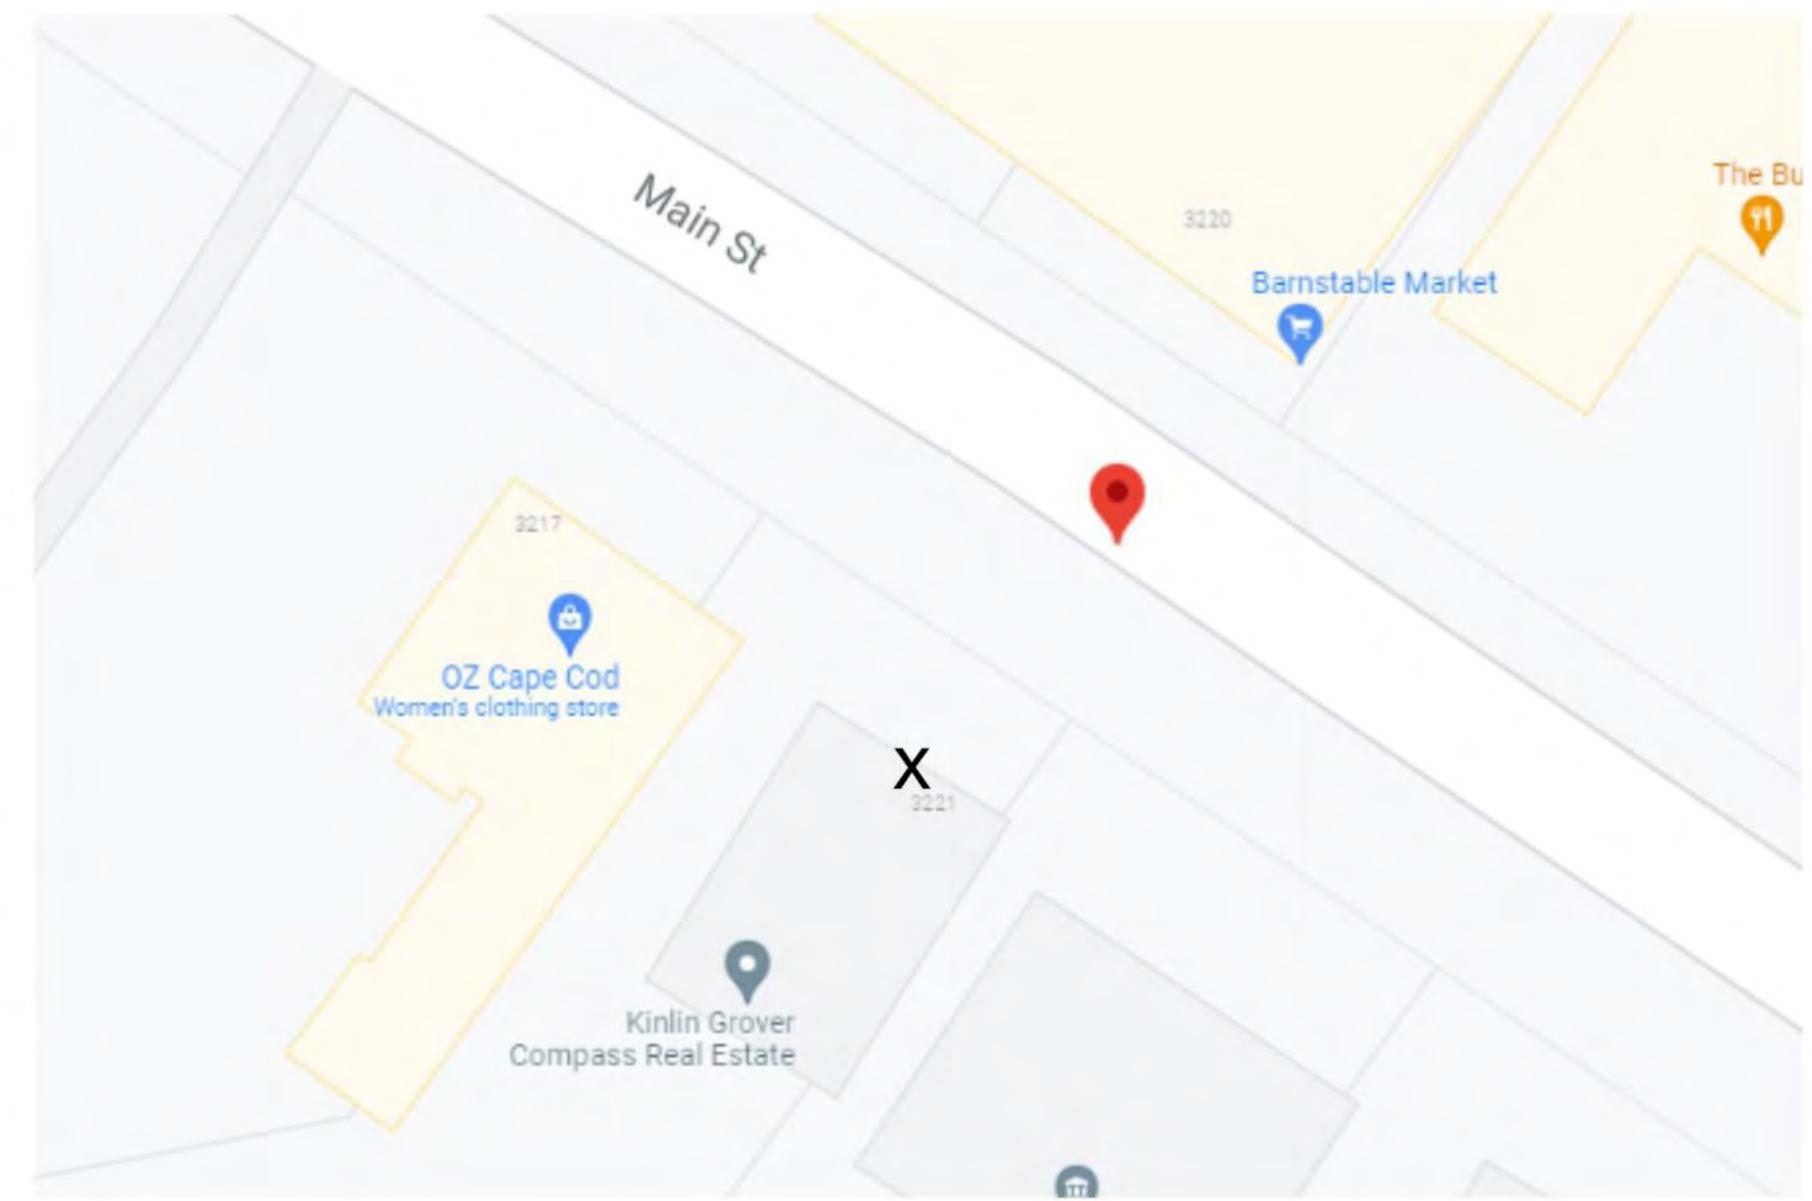

| Check all categories that apply;                                                                                                                                                                                         |  |  |  |
|--------------------------------------------------------------------------------------------------------------------------------------------------------------------------------------------------------------------------|--|--|--|
| 1. <u>Building construction</u> : ☐ New ☐ Addition ☐ Alteration                                                                                                                                                          |  |  |  |
| 2. Type of Building: ☐ House ☐ Garage/barn ☐ Shed ☐ Commercial ☐ Other                                                                                                                                                   |  |  |  |
| 3. Exterior Painting, roof  new roof color/material change, of trim, siding, window, door                                                                                                                                |  |  |  |
| 4. <u>Sign</u> : ☐ New Sign ☐ Existing Sign ☐ Repainting Existing Sign                                                                                                                                                   |  |  |  |
| 5. <u>Structure</u> : ☐ Fence ☐ Wall ☐ Flagpole ☐ Retaining wall ☐ Tennis court ☐ Other                                                                                                                                  |  |  |  |
| 6. <u>Pool</u> Swimming Define the Man-made pool Solar panels Define Other                                                                                                                                               |  |  |  |
| Type or Print Legibly: Date 12/28/2021  NOTE: All applications must be signed by the current owner  Owner (print): Cristina Aguayo Telephone #: 617-960-6202                                                             |  |  |  |
| Address of Proposed Work: 57 Angela Way Village West Barnstable Map Lot # 133/072                                                                                                                                        |  |  |  |
| Mailing Address (if different)29 Loveland Rd Brookline MA 02445                                                                                                                                                          |  |  |  |
| Owner's Signature see attached owner's authorization  Description of Proposed Work: Give particulars of work to be done: Strip existing roof and install a new Tesla Solar roof with Tesla solar glass textured shingles |  |  |  |
| Agent or Contractor (print): Nathan Tissot/Tesla Energy Telephone #: 781-635-1030                                                                                                                                        |  |  |  |
| Address: 125 John Hancock Rd Taunton MA 02780 Email: ntissot@tesla.com                                                                                                                                                   |  |  |  |
| Contractor/Agent' signature: Nathan Tissot                                                                                                                                                                               |  |  |  |
| This Certificate is hereby APPROVED / DENIED  Date Members signatures                                                                                                                                                    |  |  |  |
| Conditions of approval                                                                                                                                                                                                   |  |  |  |