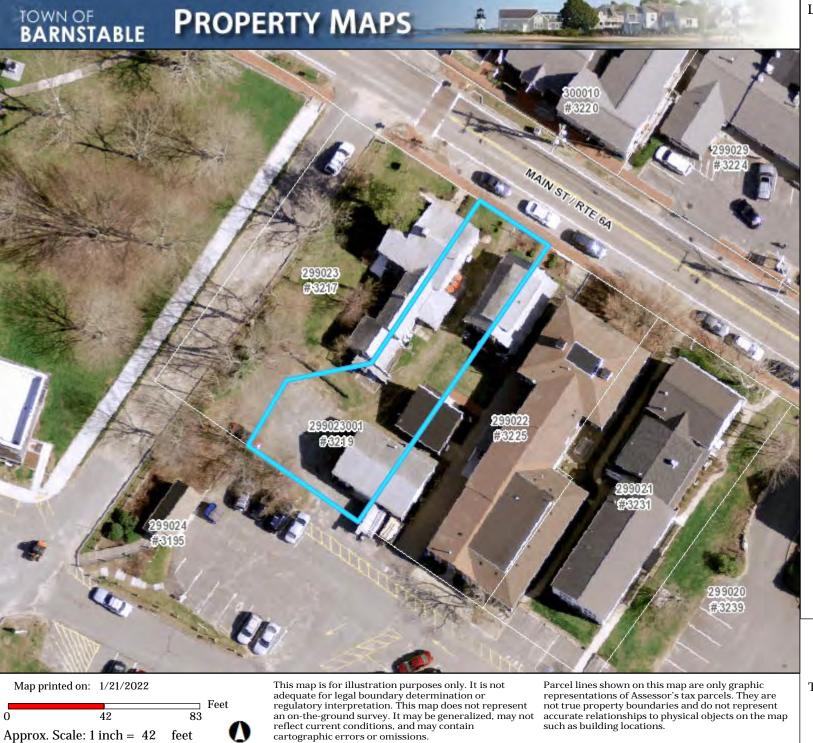

ly Service

**Common Name:** 

Address: 3219 Main St

City/Town: Barnstable

Village/Neighborhood: Barnstable Village

Local No:

Year Constructed: C 1950

Architect(s):

Architectural Style(s): Not researched

Use(s): Other Commercial

Significance: Architecture; Commerce

NV NR BE

BRN.M: Old King's Highway Historic District

Area(s):

BRN.N: Barnstable Multiple Resource Area

BRN.O: Old King's Highway Regional Historic District

**Designation(s):** Local Historic District (05/01/1973); Nat'l Register MRA (03/13/1987); Nat'l Register District (03/13/1987)

**Building Material(s):** 

New Search

Previous

MHC Home | MACRIS Home

Digital Photo Not Yet Available

There is no form for this resource. Information can be found on the BRN.M form and/or the appropriate area forms listed below.



Approx. Scale: 1 inch = 42 feet

Legend **Road Names** 





Town of Barnstable GIS Unit 367 Main Street, Hyannis, MA 02601

> 508-862-4624 gis@town.barnstable.ma.us



Parcel: 299-023-001

Location: 3219 MAIN ST./RTE 6A(BARN.), Barnstable

Owner: CROSBY, FREEMAN M TR



Developer lot: Parcel 299-023-001 LOT 2 Location Road type

3219 MAIN ST./RTE 6A(BARN.) Town Village Fire district

Barnstable Barnstable **Property Record Card** Town sewer account

Active **Property Record Card PDF File** 

CWMP Sewer Expansion (subject to change with final engineering design)

None planned at this time

Sewer connection files

#### card\_1

✓\_Owner: CROSBY, FREEMAN M TR

Book page Co-Owner CROSBY, FREEMAN M TR CROSBY FAMILY FLORIDA TR AGREEMENT 31301/0334 Street2 Street3 Street1

502 1/2 ESTADA STREE