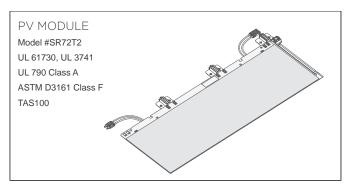

will be installed over bare solid or closely fitted sheathing, as follows:

- DOC PS-1 compliant / exterior grade plywood: minimum 15/32" (11.9 mm) thick or
- DOC POS-2 OSB sheathing: minimum 7/16" thick (11.1 mm) or Closely-fitted sheathing boards: minimum of 3/4" (19.1 mm) thick
- Solar Roof can also be installed over compatible existing roofs, as follows:

Three-tab composition shingle, single layer

Architectural composition shingle, single layer

**Sheathing Specifications** 

Solar Roof will not be installed over raised presidential-style composition shingle, roofs with more than one layer of composition shingle, or existing non-composition shingle roof types like tiled roofs.

SR72T2 Module Datasheet T = 5 L A SR72T2 Module Datasheet T = 5 L = (TESR-DS-0275-21) (TESR-DS-0275-21)











SR72T2 Module Datasheet

(TESR-DS-0275-21)



#### PV HAZARD CONTROL SYSTEM | ZS PVHCS

UL 3741 REPORT DATE 10-20-21 (APPLICABLE TO ZS COMP, ZS SPAN, ZS RAMP, AND ZS SEAM) PV RAPID SHUTDOWN ARRAY. UL 1741 CATEGORY QIJR

WARNING: To reduce the risk of injury, read all instructions.

#### PV HAZARD CONTROL EQUIPMENT AND COMPONENTS

| Function                               | Manufacturer                                                                                                      | Model No.                                                                                                                       | Firmware Versions and Checksums              | Certification Standard       |
|----------------------------------------|---------------------------------------------------