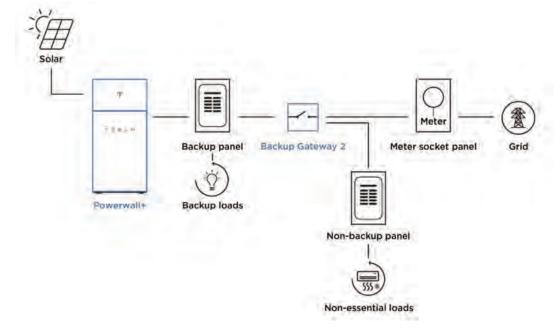

ements of 5) | 1 Solar Shutdown Device per 3 modules <sup>1</sup> |
| Hanwha | Q.PEAK DUO BLK-G5                                       | 1 Solar Shutdown Device per 3 modules              |
| Hanwha | Q.PEAK DUO BLK-G6+                                      | 1 Solar Shutdown Device per 3 modules              |

<sup>1</sup>Exception: Tesla solar modules installed in locations where the max Voc for three modules at low design temperatures exceeds 165 V shall be limited to two modules between MCIs.

#### T = 5 L Fi NA 2021-12-07 TESLA.COM/ENERGY T = 5 L Fi NA 2021-12-07 TESLA.COM/ENERGY

#### SYSTEM LAYOUTS

#### Powerwall+ with Backup Switch for Whole Home Backup



#### Powerwall+ with Backup Gateway 2 for Whole Home Backup



#### Powerwall+ with Backup Gateway 2 for Partial Home Backup



#### Tesla Photovoltaic Module

SR72T2 for full tear-off and overlay installations with SR-SAUL-1

Solar Roof shingle tiles are an aesthetically unparalleled solar energy solution. The combination of energy producing and non-energy tiles allows a Solar Roof to be functionally integrated and customizable to a variety of roof shapes and sizes.



#### **Module Specifications**

Hailstone Rating

| Electrical Characteristics                                                                      |                                                 | System Certifications                      |            |  |
|-------------------------------------------------------------------------------------------------|-------------------------------------------------|-----------------------------------------