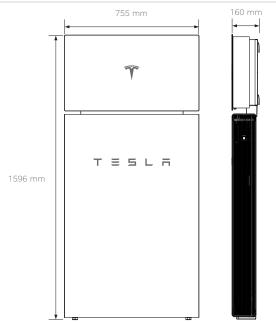

/EU                                                                                                                                                                 |
| Seismic         AC156, IEEE 693-2005 (high)                                                                                                                                                             |

#### MECHANICAL SPECIFICATIONS

| Dimensions       | 1596 x 755 x 160 mm (62.8 x 29.7 x 6.3 in) |
|------------------|--------------------------------------------|
| Total Weight     | 140 kg (310 lb) <sup>6</sup>               |
| Battery Assembly | 118 kg (261 lb)                            |
| Solar Assembly   | 22 kg (49 lb)                              |
| Mounting options | Floor or wall mount                        |



#### ENVIRONMENTAL SPECIFICATIONS

| Operating Temperature           | -20°C to 50°C (-4°F to 122°F) <sup>7</sup>                                                         |
|---------------------------------|----------------------------------------------------------------------------------------------------|
| Recommended Temperature         | 0°C to 30°C (32°F to 86°F)                                                                         |
| Operating Humidity (RH)         | Up to 100%, condensing                                                                             |
| Storage Conditions              | -20°C to 30°C (-4°F to 86°F)<br>Up to 95% RH, non-condensing<br>State of Energy (SoE): 25% initial |
| Maximum Elevation               | 3000 m (9843 ft)