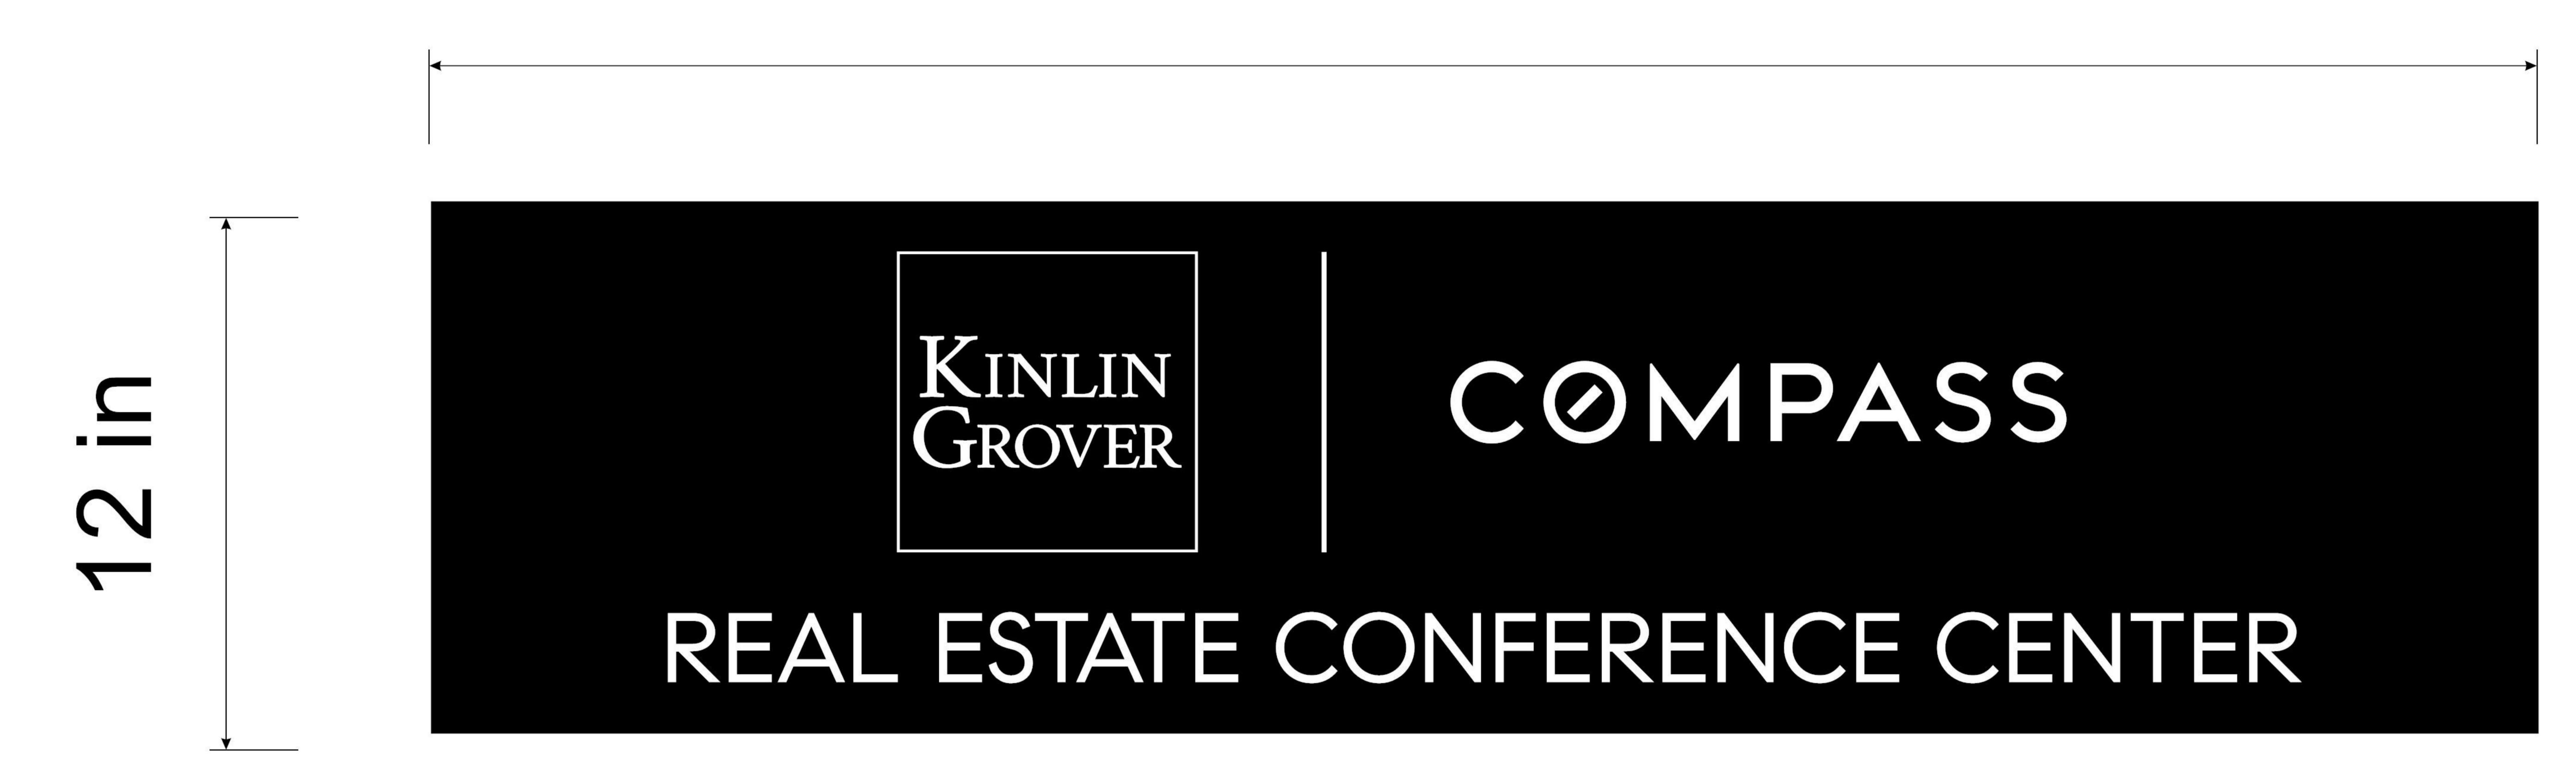

|                                       |
|                               |                      |             |                                       |
|                               |                      |             |                                       |
|                               |                      |             |                                       |
|                               |                      |             |                                       |
|                               |                      |             |                                       |







47.500 in

KINLIN COMPASS
REAL ESTATE CONFERENCE CENTER

Wood or Similar, carved and painted balck and white









KINLIN GROVER | COMPASS



144 in

KINLIN GROVER

COMPASS



# 47.500 in



Wood or Similar, carved and painted balck and white

1/21/22, 3:19 PM MACRIS Details

# Massachusetts Cultural Resource Information System MACRIS

#### MHC Home | MACRIS Home

For more information about this page and how to use it, click here.

Inventory No: BRN.1300

Historic Name: Post Office Block

**Common Name:** 

Address: 3224-3236 Main St

City/Town: Barnstable

Village/Neighborhood: Barnstable Village

Local No:

Year Constructed: C 1959

Architect(s):

Architectural Style(s): Not researched

**Use(s):** Commercial Block; Post Office

**Significance:** Architecture; Commerce; Politics Government

INV NR

BRN.M: Old King's Highway Historic District

Area(s):

BRN.N: Barnstable Multiple Resource Area

BRN.O: Old King's Highway Regional Historic District

**Designation(s):** Local