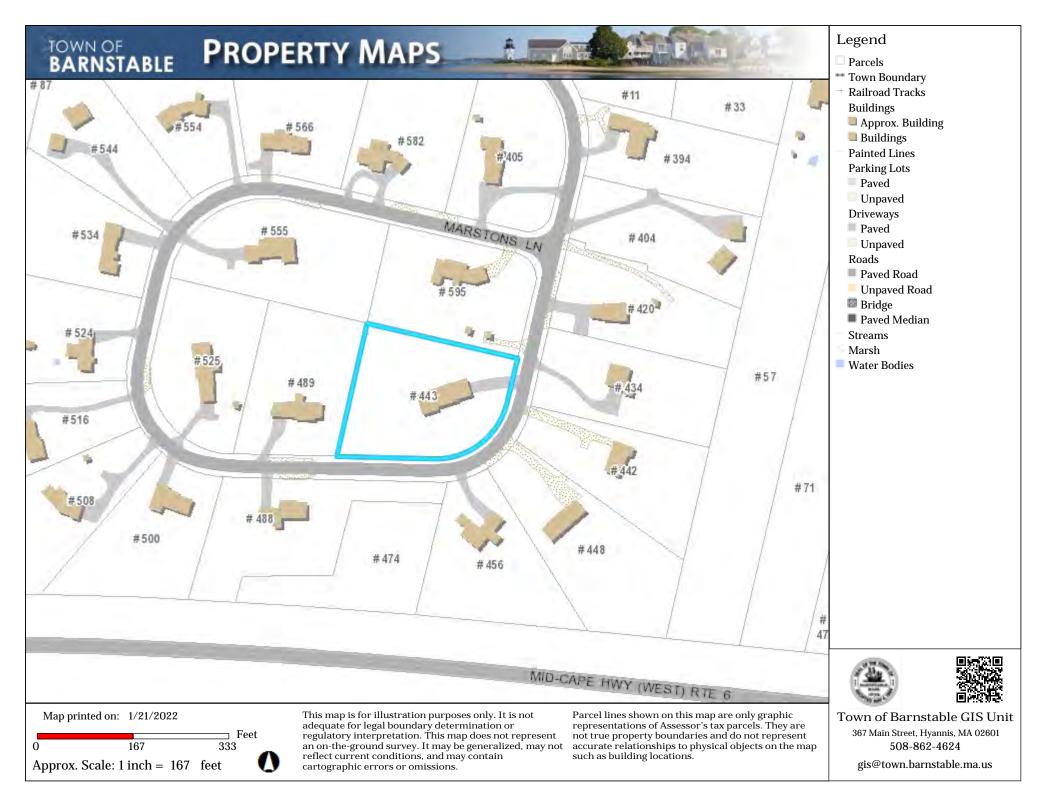

| Check all categories that apply;                                                                                                                                                                                         |  |  |  |
|--------------------------------------------------------------------------------------------------------------------------------------------------------------------------------------------------------------------------|--|--|--|
| 1. <u>Building construction</u> : ☐ New ☐ Addition ☐ Alteration                                                                                                                                                          |  |  |  |
| 2. Type of Building: ☐ House ☐ Garage/barn ☐ Shed ☐ Commercial ☐ Other                                                                                                                                                   |  |  |  |
| 3. Exterior Painting, roof  new roof color/material change, of trim, siding, window, door                                                                                                                                |  |  |  |
| 4. <u>Sign</u> : ☐ New Sign ☐ Existing Sign ☐ Repainting Existing Sign                                                                                                                                                   |  |  |  |
| 5. <u>Structure</u> : ☐ Fence ☐ Wall ☐ Flagpole ☐ Retaining wall ☐ Tennis court ☐ Other                                                                                                                                  |  |  |  |
| 6. <u>Pool</u> Swimming Define the Man-made pool Solar panels Define Other                                                                                                                                               |  |  |  |
| Type or Print Legibly: Date 12/28/2021  NOTE: All applications must be signed by the current owner  Owner (print): Cristina Aguayo Telephone #: 617-960-6202                                                             |  |  |  |
| Address of Proposed Work: 57 Angela Way Village West Barnstable Map Lot # 133/072                                                                                                                                        |  |  |  |
| Mailing Address (if different)29 Loveland Rd Brookline MA 02445                                                                                                                                                          |  |  |  |
| Owner's Signature see attached owner's authorization  Description of Proposed Work: Give particulars of work to be done: Strip existing roof and install a new Tesla Solar roof with Tesla solar glass textured shingles |  |  |  |
| Agent or Contractor (print): Nathan Tissot/Tesla Energy Telephone #: 781-635-1030                                                                                                                                        |  |  |  |
| Address: 125 John Hancock Rd Taunton MA 02780 Email: ntissot@tesla.com                                                                                                                                                   |  |  |  |
| Contractor/Agent' signature: Nathan Tissot                                                                                                                                                                               |  |  |  |
| This Certificate is hereby APPROVED / DENIED  Date Members signatures                                                                                                                                                    |  |  |  |
| Conditions of approval                                                                                                                                                                                                   |  |  |  |