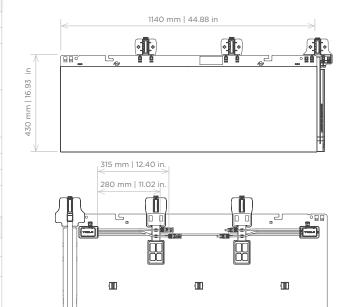

| Check all categories that apply;                                                                                                                                                                                         |  |  |  |
|--------------------------------------------------------------------------------------------------------------------------------------------------------------------------------------------------------------------------|--|--|--|
| 1. <u>Building construction</u> : ☐ New ☐ Addition ☐ Alteration                                                                                                                                                          |  |  |  |
| 2. Type of Building: ☐ House ☐ Garage/barn ☐ Shed ☐ Commercial ☐ Other                                                                                                                                                   |  |  |  |
| 3. Exterior Painting, roof  new roof color/material change, of trim, siding, window, door                                                                                                                                |  |  |  |
| 4. <u>Sign</u> : ☐ New Sign ☐ Existing Sign ☐ Repainting Existing Sign                                                                                                                                                   |  |  |  |
| 5. <u>Structure</u> : ☐ Fence ☐ Wall ☐ Flagpole ☐ Retaining wall ☐ Tennis court ☐ Other                                                                                                                                  |  |  |  |
| 6. <u>Pool</u> Swimming Define the Man-made pool Solar panels Define Other                                                                                                                                               |  |  |  |
| Type or Print Legibly: Date 12/28/2021  NOTE: All applications must be signed by the current owner  Owner (print): Cristina Aguayo Telephone #: 617-960-6202                                                             |  |  |  |
| Address of Proposed Work: 57 Angela Way Village West Barnstable Map Lot # 133/072                                                                                                                                        |  |  |  |
| Mailing Address (if different)29 Loveland Rd Brookline MA 02445                                                                                                                                                          |  |  |  |
| Owner's Signature see attached owner's authorization  Description of Proposed Work: Give particulars of work to be done: Strip existing roof and install a new Tesla Solar roof with Tesla solar glass textured shingles |  |  |  |
| Agent or Contractor (print): Nathan Tissot/Tesla Energy Telephone #: 781-635-1030                                                                                                                                        |  |  |  |
| Address: 125 John Hancock Rd Taunton MA 02780 Email: ntissot@tesla.com                                                                                                                                                   |  |  |  |
| Contractor/Agent' signature: Nathan Tissot                                                                                                                                                                               |  |  |  |
| This Certificate is hereby APPROVED / DENIED  Date Members signatures                                                                                                                                                    |  |  |  |
| Conditions of approval                                                                                                                                                                                                   |  |  |  |