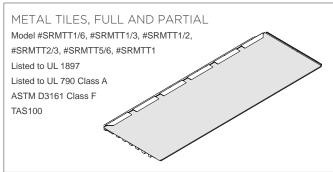

ll be installed over bare solid or closely fitted sheathing, as follows:

- DOC PS-1 compliant / exterior grade plywood: minimum 15/32" (11.9 mm) thick or
- DOC POS-2 OSB sheathing: minimum 7/16" thick (11.1 mm) or Closely-fitted sheathing boards: minimum of 3/4" (19.1 mm) thick
- Solar Roof can also be installed over compatible existing roofs, as follows:

Three-tab composition shingle, single layer

Architectural composition shingle, single layer

**Sheathing Specifications** 

Solar Roof will not be installed over raised presidential-style composition shingle, roofs with more than one layer of composition shingle, or existing non-composition shingle roof types like tiled roofs.

SR72T2 Module Datasheet T = 5 L A SR72T2 Module Datasheet T = 5 L = (TESR-DS-0275-21) (TESR-DS-0275-21)











SR72T2 Module Datasheet

(TESR-DS-0275-21)



#### PV HAZARD CONTROL SYSTEM | ZS PVHCS

UL 3741 REPORT DATE 10-20-21 (APPLICABLE TO ZS COMP, ZS SPAN, ZS RAMP, AND ZS SEAM) PV RAPID SHUTDOWN ARRAY. UL 1741 CATEGORY QIJR

WARNING: To reduce the risk of injury, read all instructions.

#### PV HAZARD CONTROL EQUIPMENT AND COMPONENTS

| Function                               | Manufacturer                                                                                                      | Model No.                                                                                                                       | Firmware Versions and Checksums              | Certification Standard       |
|----------------------------------------|-----------------------------------------------------