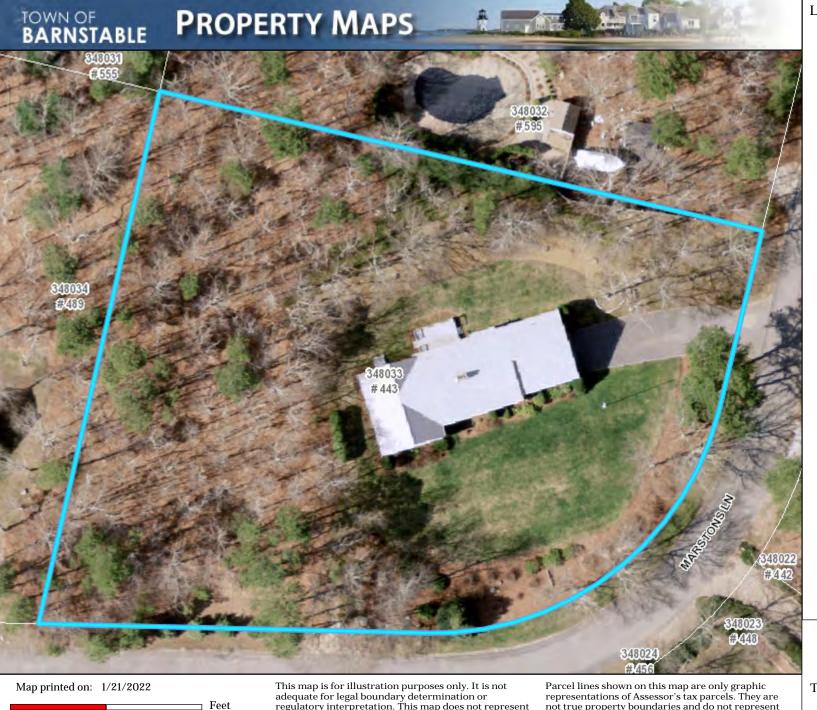

| Check all categories that apply;                                                                                                                                                                                         |  |  |  |
|--------------------------------------------------------------------------------------------------------------------------------------------------------------------------------------------------------------------------|--|--|--|
| 1. <u>Building construction</u> : ☐ New ☐ Addition ☐ Alteration                                                                                                                                                          |  |  |  |
| 2. Type of Building: ☐ House ☐ Garage/barn ☐ Shed ☐ Commercial ☐ Other                                                                                                                                                   |  |  |  |
| 3. Exterior Painting, roof  new roof color/material change, of trim, siding, window, door                                                                                                                                |  |  |  |
| 4. <u>Sign</u> : ☐ New Sign ☐ Existing Sign ☐ Repainting Existing Sign                                                                                                                                                   |  |  |  |
| 5. <u>Structure</u> : ☐ Fence ☐ Wall ☐ Flagpole ☐ Retaining wall ☐ Tennis court ☐ Other                                                                                                                                  |  |  |  |
| 6. <u>Pool</u> Swimming Define the Man-made pool Solar panels Define Other                                                                                                                                               |  |  |  |
| Type or Print Legibly: Date 12/28/2021  NOTE: All applications must be signed by the current owner  Owner (print): Cristina Aguayo Telephone #: 617-960-6202                                                             |  |  |  |
| Address of Proposed Work: 57 Angela Way Village West Barnstable Map Lot # 133/072                                                                                                                                        |  |  |  |
| Mailing Address (if different)29 Loveland Rd Brookline MA 02445                                                                                                                                                          |  |  |  |
| Owner's Signature see attached owner's authorization  Description of Proposed Work: Give particulars of work to be done: Strip existing roof and install a new Tesla Solar roof with Tesla solar glass textured shingles |  |  |  |
| Agent or Contractor (print): Nathan Tissot/Tesla Energy Telephone #: 781-635-1030                                                                                                                                        |  |  |  |
| Address: 125 John Hancock Rd Taunton MA 02780 Email: ntissot@tesla.com                                                                                                                                                   |  |  |  |
| Contractor/Agent' signature: Nathan Tissot                                                                                                                                                                               |  |  |  |
| This Certificate is hereby APPROVED / DENIED  Date Members signatures                                                                                                                                                    |  |  |  |
| Conditions of approval                                                                                                                                                                                                   |  |  |  |