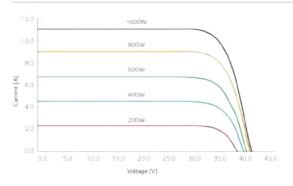

| [MAC] | -0.26  |  |
| to the same of the | 3940  | 0.03   |  |

<sup>\*</sup>NMOT (Nominal Module Operating Temperature). Irradiance 800 W/m $^2$ , Ambient temperature 20 $^{\circ}$ C, Wind speed 1 m/s, Spectrum AM 1.5

### Electrical Properties (NMOT)

| Model                         |      | E03750/10-20 |  |
|-------------------------------|------|--------------|--|
| Maximum Prover (Presid)       | 14/1 | 281          |  |
| Add Welcope (Desp)            | ToT- | 33.7         |  |
| ANTI-CLIPTON CIPPANI          | 141  | 8.33         |  |
| Djeni Circuit Volkinge (Albi) | 101  | 39.5         |  |
| Short Description of (Su)     | 147  | 8.84         |  |

### I-V Curves



### Electrical Properties (STC\*)

| Model                          |      | LOSTSHIN-AG |
|--------------------------------|------|-------------|
| Married Press (Press)          | gwg. | 375         |
| ASTP Minimum (Timpy)           | 150  | 35.9        |
| APP Dayer [Insul]              | TAI  | 10.45       |
| Oper Carnet Voltage (Vor 1 5%) | 101  | 42.0        |
| Best Draw Covert (So +5%)      | I49  | 11.00       |
| Middle Efficiency              | [16] | 20.7        |
| Planer Tolerance               | 783  | 0~+3        |

<sup>\*</sup>STC (Standard Test Condition): irradiance 1000 W/m², cell temperature 25°C, AM 1.5 Measurement Tolerence of Pmax  $\pm$  3%

### Operating Conditions

| Opening Newporkins            | [5]      | -40 ~+85       |
|-------------------------------