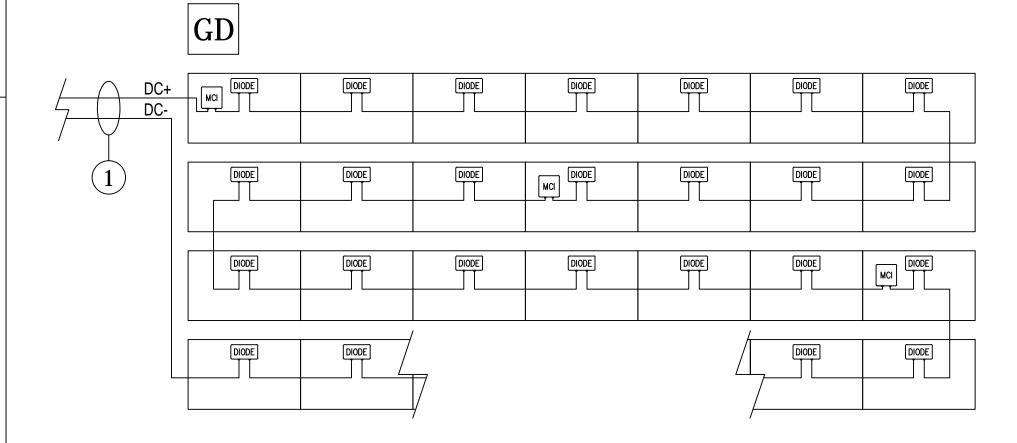

mperature exceeds 165V shall be limited to 2 modules between MCls.

PLEASE REFER TO MCI CUTSHEET AND PVRSA INSERT FOR MORE INFORMATION

# MCI WIRING DETAIL

## TESLA

## GENERAL NOTES

- DRAWING OF STANDARD MCI WIRING DETAIL FOR ANY GIVEN STRING LENGTH
- IF INITIATED, RAPID SHUTDOWN OCCURS WITHIN 30 SECONDS OF ACTIVATION AND LIMITS VOLTAGE ON THE ROOF TO NO GREATER THAN 165V (690.12.B.2.1)
- MID CIRCUIT INTERRUPTER (MCI) IS A UL 1741 PVRSE CERTIFIED RAPID SHUTDOWN DEVICE (RSD)

## SOLAR ROOF TILES

- MCIS ARE LOCATED AT DECK LEVEL, JUST UNDER THE TILES IN ACCORDANCE WITH 690.12 REQUIREMENTS
- THE QUANTITY OF MCIS PER STRING IS DETERMINED BY STRING LENGTH
  - NUMBER OF TILES BETWEEN MCI UNITS = 0-10
  - MAXIMUM NUMBER OF TILES PER MCI UNIT = 10
  - MINIMUM NUMBER MCI UNITS = TILE COUNT/10



PLEASE REFER TO MCI CUTSHEET AND PVRSA INSERT FOR MORE INFORMATION







#### POWERWALL+

Powerwall+ is an integrated solar battery system that stores energy from solar production. Powerwall+ has two separate inverters, one for battery and one for solar, that are optimized to work together. Its integrated design and streamlined installation allow for simple connection to any home, and improved surge power capability brings whole home backup in a smaller package. Smart system controls enable owners to customize system behavior to suit their renewable energy needs.

#### KEY FEATURES

- Integrated battery, inverter, and system controller for a more compact install
- A suite of application modes, including self-powered, time-based control, and backup modes
- Wi-Fi, Ethernet, and LTE connec