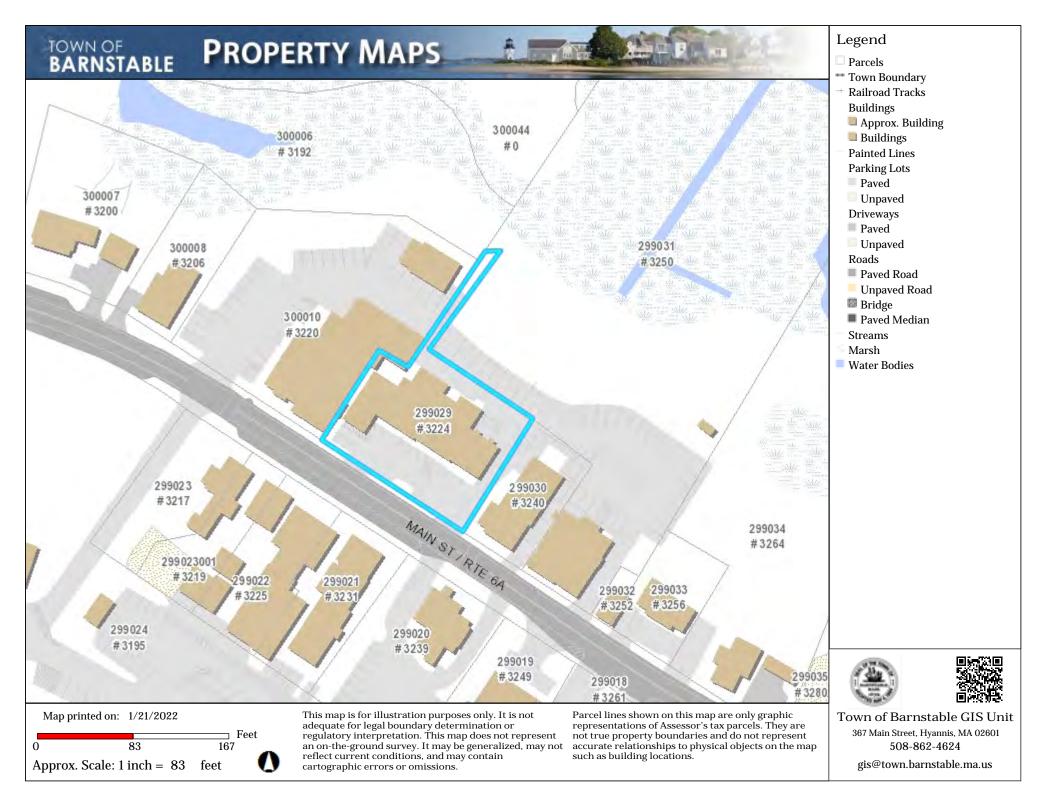

3236 Main St

City/Town: Barnstable

Village/Neighborhood: Barnstable Village

Local No:

Year Constructed: C 1959

Architect(s):

Architectural Style(s): Not researched

**Use(s):** Commercial Block; Post Office

**Significance:** Architecture; Commerce; Politics Government

INV NR

BRN.M: Old King's Highway Historic District

Area(s):

BRN.N: Barnstable Multiple Resource Area

BRN.O: Old King's Highway Regional Historic District

**Designation(s):** Local Historic District (05/01/1973); Nat'l Register District (03/13/1987); Nat'l Register MRA (03/13/1987)

**Building Material(s):** 

New Search

Previous

MHC Home | MACRIS Home

Digital Photo Not Yet Available

There is no form for this resource. Information can be found on the BRN.M form and/or the appropriate area forms listed below.





an on-the-ground survey. It may be generalized, may not reflect current conditions, and may contain cartographic errors or omissions.

Approx. Scale: 1 inch = 83 feet

Legend **Road Names** 



accurate relationships to physical objects on the map such as building locations.



Town of Barnstable GIS Unit 367 Main Street, Hyannis, MA 02601 508-862-4624

gis@town.barnstable.ma.us

1/21/22, 3:48 PM Parcel Lookup - Parcels

✦ Parcel: 299-029

Location: 3224 MAIN ST./RTE 6A(BARN.), Barnstable

Owner: 1185 FALMOUTH ROAD LLC ET AL

Secondary road

Interactive map

Road index

0949



✓\_Owner: 1185 FALMOUTH ROAD LLC ET AL

Parcel 299-029

Location 3224 MAIN ST./RTE 6A(BARN.)

Village Barnstable

Town sewer account

Active

Road type Town Fire district Barnstable

Property Record Card

Develo