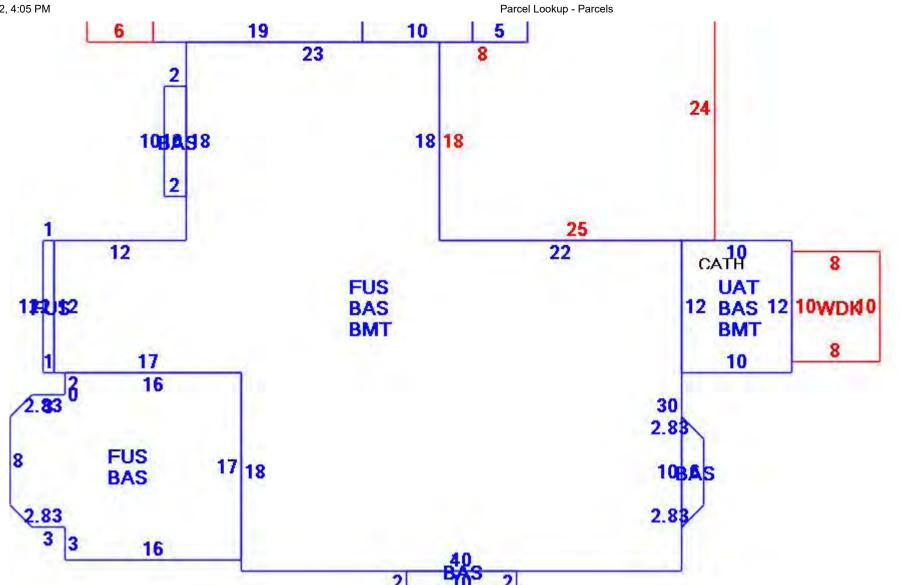

| Check all categories that apply;                                                                                                                                                                                         |  |  |  |
|--------------------------------------------------------------------------------------------------------------------------------------------------------------------------------------------------------------------------|--|--|--|
| 1. <u>Building construction</u> : ☐ New ☐ Addition ☐ Alteration                                                                                                                                                          |  |  |  |
| 2. Type of Building: ☐ House ☐ Garage/barn ☐ Shed ☐ Commercial ☐ Other                                                                                                                                                   |  |  |  |
| 3. Exterior Painting, roof  new roof color/material change, of trim, siding, window, door                                                                                                                                |  |  |  |
| 4. <u>Sign</u> : ☐ New Sign ☐ Existing Sign ☐ Repainting Existing Sign                                                                                                                                                   |  |  |  |
| 5. <u>Structure</u> : ☐ Fence ☐ Wall ☐ Flagpole ☐ Retaining wall ☐ Tennis court ☐ Other                                                                                                                                  |  |  |  |
| 6. <u>Pool</u> Swimming Define the Man-made pool Solar panels Define Other                                                                                                                                               |  |  |  |
| Type or Print Legibly: Date 12/28/2021  NOTE: All applications must be signed by the current owner  Owner (print): Cristina Aguayo Telephone #: 617-960-6202                                                             |  |  |  |
| Address of Proposed Work: 57 Angela Way Village West Barnstable Map Lot # 133/072                                                                                                                                        |  |  |  |
| Mailing Address (if different)29 Loveland Rd Brookline MA 02445                                                                                                                                                          |  |  |  |
| Owner's Signature see attached owner's authorization  Description of Proposed Work: Give particulars of work to be done: Strip existing roof and install a new Tesla Solar roof with Tesla solar glass textured shingles |  |  |  |
| Agent or Contractor (print): Nathan Tissot/Tesla Energy Telephone #: 781-635-1030                                                                                                                                        |  |  |  |
| Address: 125 John Hancock Rd Taunton MA 02780 Email: ntissot@tesla.com                                                                                                                                                   |  |  |  |
| Contractor/Agent' signature: Nathan Tissot                                                                                                                                                                               |  |  |  |
| This Certificate is hereby APPROVED / DENIED  Date Members signatures                                                                                                                                                    |  |  |  |
| Conditions of approval                                                                                                                                                                                                   |  |  |  |