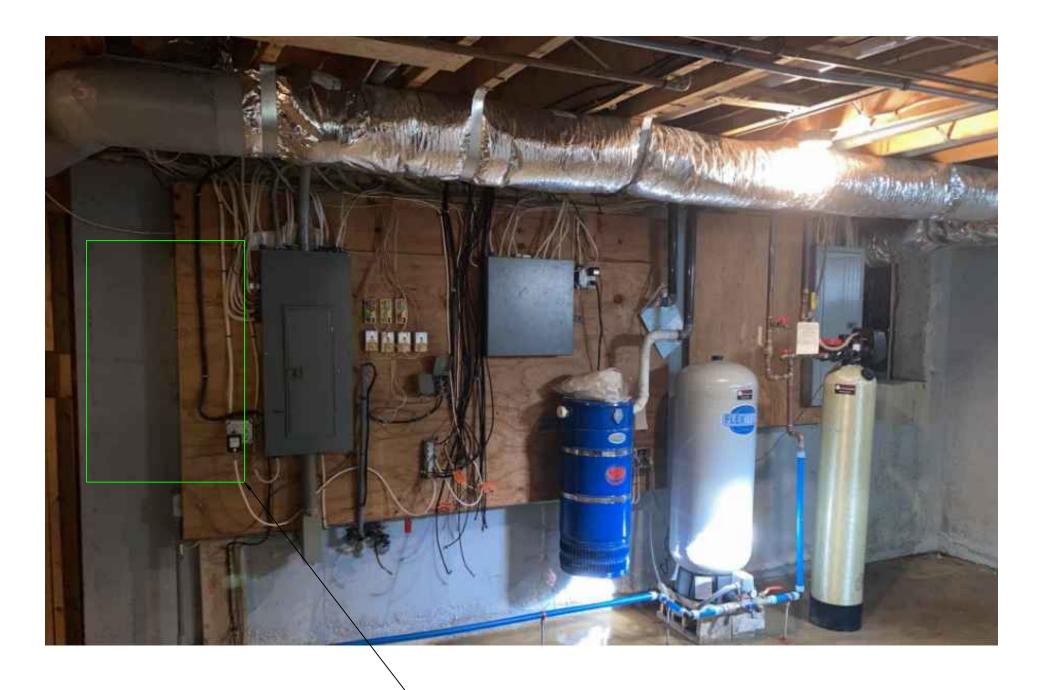

ANYONE EXCEPT TESLA INC., NOR SHALL IT BE DISCLOSED IN WHOLE OR IN PART TO OTHERS OUTSIDE THE RECIPIENT'S ORGANIZATION, EXCEPT IN CONNECTION WITH THE SALE AND USE OF THE RESPECTIVE TESLA EQUIPMENT, WITHOUT THE WRITTEN PERMISSION OF TESLA INC.

| JOB NUMBER: JB—0264204                 | 00                            |
|----------------------------------------|-------------------------------|
| MOUNTING SYSTEM:<br>TESLA SOLAR ROOF   |                               |
| MODULES:<br>(178) 1547745-80-A         |                               |
| INVERTER: Powerwall+ [240V] #1850000-0 | 00-C / PVI Assy. 1538000-35-F |

Cristina Aguayo 57 Angela Way Barnstable, MÁ 02668

(617) 960-6202

12.816 KW PV ARRAY 13.5 KWH ENERGY STORAGE SYSTEM

PAGE NAME: SITE PLAN James McCarron

SHEET: 3 12/16/2021





POWERWALL TO BE WALL MOUNTED 3' ABOVE GRADE

PAGE NAME:

ELEVATION

CONFIDENTIAL — THE INFORMATION HEREIN CONTAINED SHALL NOT BE USED FOR THE BENEFIT OF ANYONE EXCEPT TESLA INC., NOR SHALL IT BE DISCLOSED IN WHOLE OR IN PART TO OTHERS OUTSIDE THE RECIPIENT'S ORGANIZATION, EXCEPT IN CONNECTION WITH THE SALE AND USE OF THE RESPECTIVE TESLA EQUIPMENT, WITHOUT THE WRITTEN PERMISSION OF TESLA INC.

| JOB NUMBER: JB—0264204                 | 00                            |
|----------------------------------------|-------------------------------|
| MOUNTING SYSTEM:<br>TESLA SOLAR ROOF   |                               |
| MODULES:<br>(178) 1547745—80—A         |                               |
| INVERTER: Powerwall+ [240V] #1850000-0 | 00-C / PVI Assy. 1538000-35-F |

Customer:
Cristina Aguayo