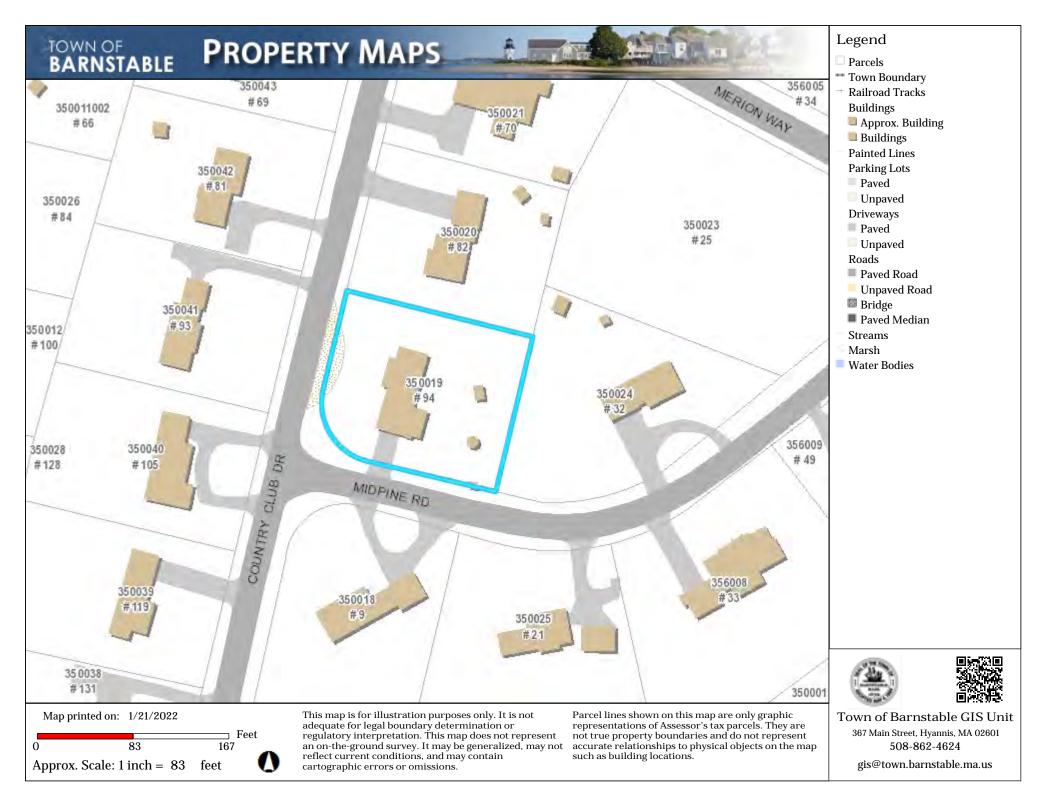

| Check all categories that apply;                                                                                                                                                                                         |  |  |  |
|--------------------------------------------------------------------------------------------------------------------------------------------------------------------------------------------------------------------------|--|--|--|
| 1. <u>Building construction</u> : ☐ New ☐ Addition ☐ Alteration                                                                                                                                                          |  |  |  |
| 2. Type of Building: ☐ House ☐ Garage/barn ☐ Shed ☐ Commercial ☐ Other                                                                                                                                                   |  |  |  |
| 3. Exterior Painting, roof  new roof color/material change, of trim, siding, window, door                                                                                                                                |  |  |  |
| 4. <u>Sign</u> : ☐ New Sign ☐ Existing Sign ☐ Repainting Existing Sign                                                                                                                                                   |  |  |  |
| 5. <u>Structure</u> : ☐ Fence ☐ Wall ☐ Flagpole ☐ Retaining wall ☐ Tennis court ☐ Other                                                                                                                                  |  |  |  |
| 6. <u>Pool</u> Swimming Define the Man-made pool Solar panels Define Other                                                                                                                                               |  |  |  |
| Type or Print Legibly: Date 12/28/2021  NOTE: All applications must be signed by the current owner  Owner (print): Cristina Aguayo Telephone #: 617-960-6202                                                             |  |  |  |
| Address of Proposed Work: 57 Angela Way Village West Barnstable Map Lot # 133/072                                                                                                                                        |  |  |  |
| Mailing Address (if different)29 Loveland Rd Brookline MA 02445                                                                                                                                                          |  |  |  |
| Owner's Signature see attached owner's authorization  Description of Proposed Work: Give particulars of work to be done: Strip existing roof and install a new Tesla Solar roof with Tesla solar glass textured shingles |  |  |  |
| Agent or Contractor (print): Nathan Tissot/Tesla Energy Telephone #: 781-635-1030                                                                                                                                        |  |  |  |
| Address: 125 John Hancock Rd Taunton MA 02780 Email: ntissot@tesla.com                                                                                                                                                   |  |  |  |
| Contractor/Agent' signature: Nathan Tissot                                                                                                                                                                               |  |  |  |
| This Certificate is hereby APPROVED / DENIED  Date Members signatures                                                                                                                                                    |  |  |  |
| Conditions of approval                                                                                                                                                                                                   |  |  |  |