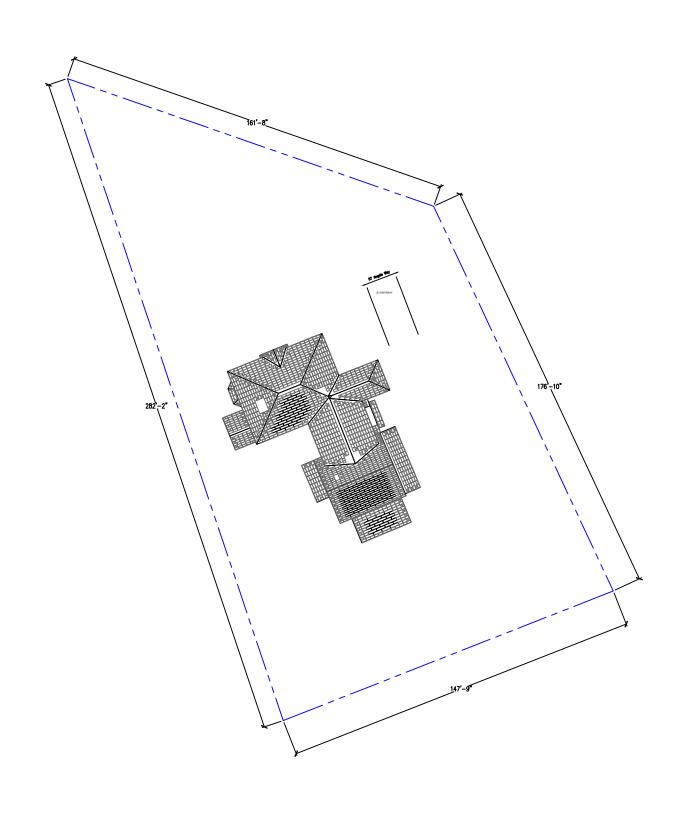

| Check all categories that apply;                                                                                                                                                                                         |  |  |  |
|--------------------------------------------------------------------------------------------------------------------------------------------------------------------------------------------------------------------------|--|--|--|
| 1. <u>Building construction</u> : ☐ New ☐ Addition ☐ Alteration                                                                                                                                                          |  |  |  |
| 2. Type of Building: ☐ House ☐ Garage/barn ☐ Shed ☐ Commercial ☐ Other                                                                                                                                                   |  |  |  |
| 3. Exterior Painting, roof  new roof color/material change, of trim, siding, window, door                                                                                                                                |  |  |  |
| 4. <u>Sign</u> : ☐ New Sign ☐ Existing Sign ☐ Repainting Existing Sign                                                                                                                                                   |  |  |  |
| 5. <u>Structure</u> : ☐ Fence ☐ Wall ☐ Flagpole ☐ Retaining wall ☐ Tennis court ☐ Other                                                                                                                                  |  |  |  |
| 6. <u>Pool</u> Swimming Define the Man-made pool Solar panels Define Other                                                                                                                                               |  |  |  |
| Type or Print Legibly: Date 12/28/2021  NOTE: All applications must be signed by the current owner  Owner (print): Cristina Aguayo Telephone #: 617-960-6202                                                             |  |  |  |
| Address of Proposed Work: 57 Angela Way Village West Barnstable Map Lot # 133/072                                                                                                                                        |  |  |  |
| Mailing Address (if different)29 Loveland Rd Brookline MA 02445                                                                                                                                                          |  |  |  |
| Owner's Signature see attached owner's authorization  Description of Proposed Work: Give particulars of work to be done: Strip existing roof and install a new Tesla Solar roof with Tesla solar glass textured shingles |  |  |  |
| Agent or Contractor (print): Nathan Tissot/Tesla Energy Telephone #: 781-635-1030                                                                                                                                        |  |  |  |
| Address: 125 John Hancock Rd Taunton MA 02780 Email: ntissot@tesla.com                                                                                                                                                   |  |  |  |
| Contractor/Agent' signature: Nathan Tissot                                                                                                                                                                               |  |  |  |
| This Certificate is hereby APPROVED / DENIED  Date Members signatures                                                                                                                                                    |  |  |  |
| Conditions of approval                                                                                                                                                                                                   |  |  |  |