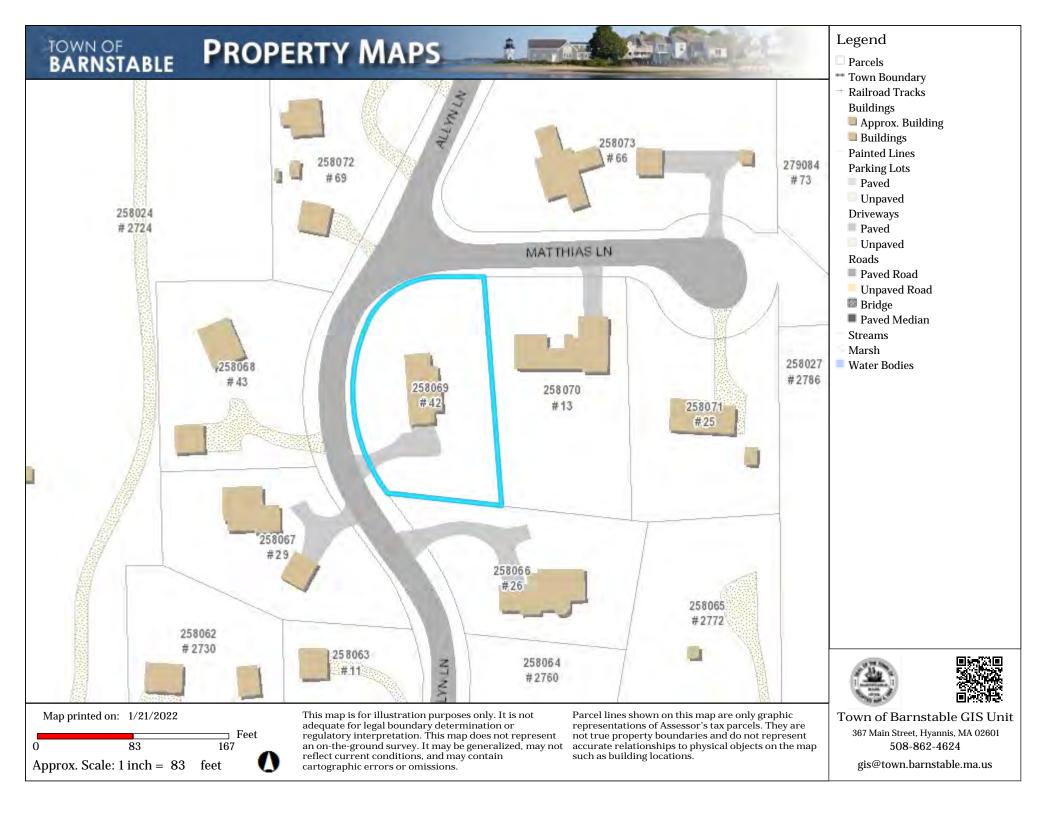

| Check all categories that apply;                                                                                                                                                                                         |  |  |  |
|--------------------------------------------------------------------------------------------------------------------------------------------------------------------------------------------------------------------------|--|--|--|
| 1. <u>Building construction</u> : ☐ New ☐ Addition ☐ Alteration                                                                                                                                                          |  |  |  |
| 2. Type of Building: ☐ House ☐ Garage/barn ☐ Shed ☐ Commercial ☐ Other                                                                                                                                                   |  |  |  |
| 3. Exterior Painting, roof  new roof color/material change, of trim, siding, window, door                                                                                                                                |  |  |  |
| 4. <u>Sign</u> : ☐ New Sign ☐ Existing Sign ☐ Repainting Existing Sign                                                                                                                                                   |  |  |  |
| 5. <u>Structure</u> : ☐ Fence ☐ Wall ☐ Flagpole ☐ Retaining wall ☐ Tennis court ☐ Other                                                                                                                                  |  |  |  |
| 6. <u>Pool</u> Swimming Define the Man-made pool Solar panels Define Other                                                                                                                                               |  |  |  |
| Type or Print Legibly: Date 12/28/2021  NOTE: All applications must be signed by the current owner  Owner (print): Cristina Aguayo Telephone #: 617-960-6202                                                             |  |  |  |
| Address of Proposed Work: 57 Angela Way Village West Barnstable Map Lot # 133/072                                                                                                                                        |  |  |  |
| Mailing Address (if different)29 Loveland Rd Brookline MA 02445                                                                                                                                                          |  |  |  |
| Owner's Signature see attached owner's authorization  Description of Proposed Work: Give particulars of work to be done: Strip existing roof and install a new Tesla Solar roof with Tesla solar glass textured shingles |  |  |  |
| Agent or Contractor (print): Nathan Tissot/Tesla Energy Telephone #: 781-635-1030                                                                                                                                        |  |  |  |
| Address: 125 John Hancock Rd Taunton MA 02780 Email: ntissot@tesla.com                                                                                                                                                   |  |  |  |
| Contractor/Agent' signature: Nathan Tissot                                                                                                                                                                               |  |  |  |
| This Certificate is hereby APPROVED / DENIED  Date Members signatures                                                                                                                                                    |  |  |  |
| Conditions of approval                                                                                                                                                                                                   |  |  |  |