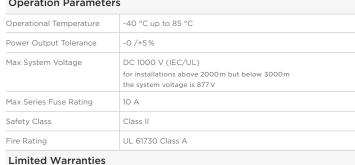

| Check all categories that apply;                                                                                                                                                                                         |  |  |  |
|--------------------------------------------------------------------------------------------------------------------------------------------------------------------------------------------------------------------------|--|--|--|
| 1. <u>Building construction</u> : ☐ New ☐ Addition ☐ Alteration                                                                                                                                                          |  |  |  |
| 2. Type of Building: ☐ House ☐ Garage/barn ☐ Shed ☐ Commercial ☐ Other                                                                                                                                                   |  |  |  |
| 3. Exterior Painting, roof  new roof color/material change, of trim, siding, window, door                                                                                                                                |  |  |  |
| 4. <u>Sign</u> : ☐ New Sign ☐ Existing Sign ☐ Repainting Existing Sign                                                                                                                                                   |  |  |  |
| 5. <u>Structure</u> : ☐ Fence ☐ Wall ☐ Flagpole ☐ Retaining wall ☐ Tennis court ☐ Other                                                                                                                                  |  |  |  |
| 6. <u>Pool</u> Swimming Define the Man-made pool Solar panels Define Other                                                                                                                                               |  |  |  |
| Type or Print Legibly: Date 12/28/2021  NOTE: All applications must be signed by the current owner  Owner (print): Cristina Aguayo Telephone #: 617-960-6202                                                             |  |  |  |
| Address of Proposed Work: 57 Angela Way Village West Barnstable Map Lot # 133/072                                                                                                                                        |  |  |  |
| Mailing Address (if different)29 Loveland Rd Brookline MA 02445                                                                                                                                                          |  |  |  |
| Owner's Signature see attached owner's authorization  Description of Proposed Work: Give particulars of work to be done: Strip existing roof and install a new Tesla Solar roof with Tesla solar glass textured shingles |  |  |  |
| Agent or Contractor (print): Nathan Tissot/Tesla Energy Telephone #: 781-635-1030                                                                                                                                        |  |  |  |
| Address: 125 John Hancock Rd Taunton MA 02780 Email: ntissot@tesla.com                                                                                                                                                   |  |  |  |
| Contractor/Agent' signature: Nathan Tissot                                                                                                                                                                               |  |  |  |
| This Certificate is hereby APPROVED / DENIED  Date Members signatures                                                                                                                                                    |  |  |  |
| Conditions of approval                                                                                                                                                                                                   |  |  |  |