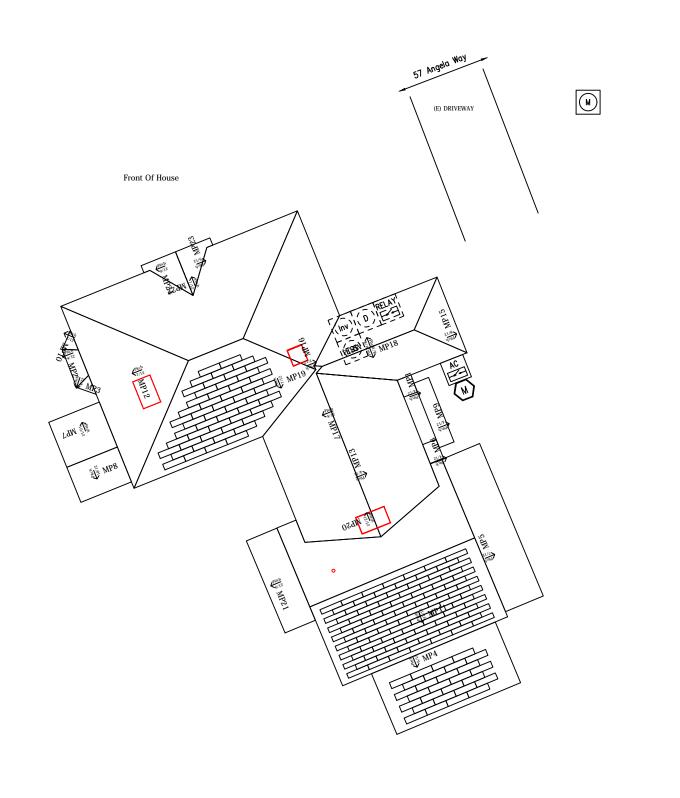

| Check all categories that apply;                                                                                                                                                                                         |  |  |  |
|--------------------------------------------------------------------------------------------------------------------------------------------------------------------------------------------------------------------------|--|--|--|
| 1. <u>Building construction</u> : ☐ New ☐ Addition ☐ Alteration                                                                                                                                                          |  |  |  |
| 2. Type of Building: ☐ House ☐ Garage/barn ☐ Shed ☐ Commercial ☐ Other                                                                                                                                                   |  |  |  |
| 3. Exterior Painting, roof  new roof color/material change, of trim, siding, window, door                                                                                                                                |  |  |  |
| 4. <u>Sign</u> : ☐ New Sign ☐ Existing Sign ☐ Repainting Existing Sign                                                                                                                                                   |  |  |  |
| 5. <u>Structure</u> : ☐ Fence ☐ Wall ☐ Flagpole ☐ Retaining wall ☐ Tennis court ☐ Other                                                                                                                                  |  |  |  |
| 6. <u>Pool</u> Swimming Define the Man-made pool Solar panels Define Other                                                                                                                                               |  |  |  |
| Type or Print Legibly: Date 12/28/2021  NOTE: All applications must be signed by the current owner  Owner (print): Cristina Aguayo Telephone #: 617-960-6202                                                             |  |  |  |
| Address of Proposed Work: 57 Angela Way Village West Barnstable Map Lot # 133/072                                                                                                                                        |  |  |  |
| Mailing Address (if different)29 Loveland Rd Brookline MA 02445                                                                                                                                                          |  |  |  |
| Owner's Signature see attached owner's authorization  Description of Proposed Work: Give particulars of work to be done: Strip existing roof and install a new Tesla Solar roof with Tesla solar glass textured shingles |  |  |  |
| Agent or Contractor (print): Nathan Tissot/Tesla Energy Telephone #: 781-635-1030                                                                                                                                        |  |  |  |
| Address: 125 John Hancock Rd Taunton MA 02780 Email: ntissot@tesla.com                                                                                                                                                   |  |  |  |
| Contractor/Agent' signature: Nathan Tissot                                                                                                                                                                               |  |  |  |
| This Certificate is hereby APPROVED / DENIED  Date Members signatures                                                                                                                                                    |  |  |  |
| Conditions of approval                                                                                                                                                                                                   |  |  |  |