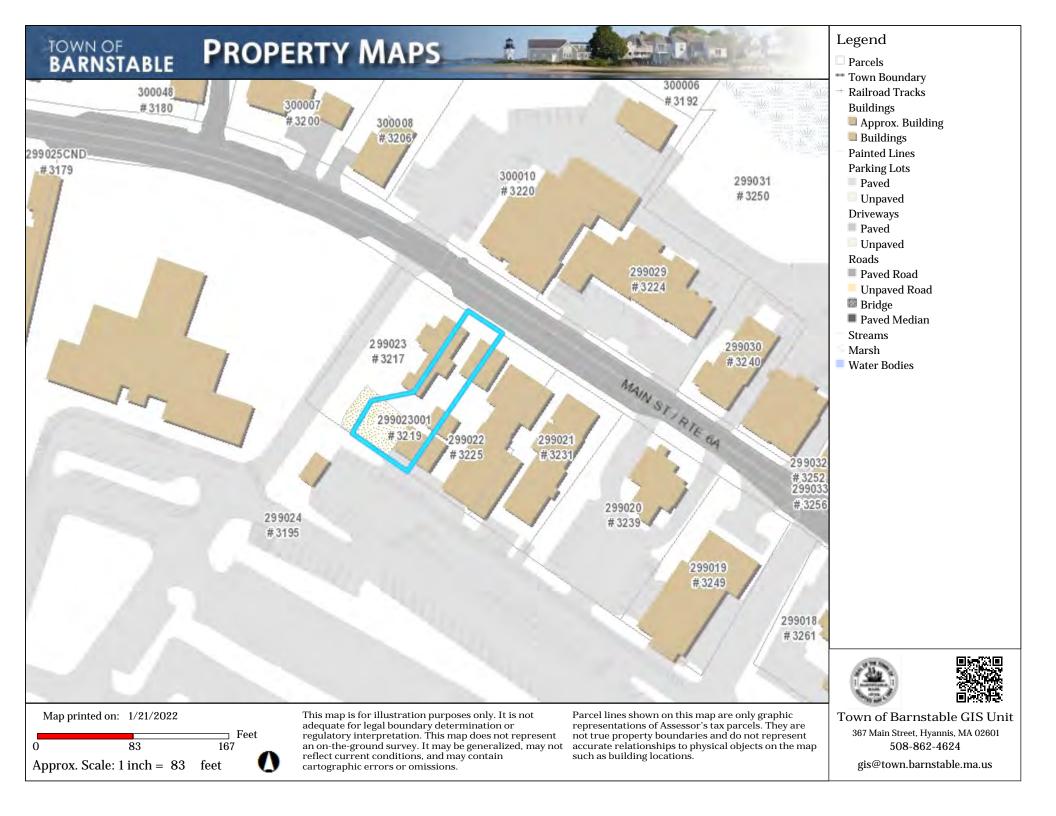

| Check all categories that apply;                                                                                                                                                                                         |  |  |  |
|--------------------------------------------------------------------------------------------------------------------------------------------------------------------------------------------------------------------------|--|--|--|
| 1. <u>Building construction</u> : ☐ New ☐ Addition ☐ Alteration                                                                                                                                                          |  |  |  |
| 2. Type of Building: ☐ House ☐ Garage/barn ☐ Shed ☐ Commercial ☐ Other                                                                                                                                                   |  |  |  |
| 3. Exterior Painting, roof  new roof color/material change, of trim, siding, window, door                                                                                                                                |  |  |  |
| 4. <u>Sign</u> : ☐ New Sign ☐ Existing Sign ☐ Repainting Existing Sign                                                                                                                                                   |  |  |  |
| 5. <u>Structure</u> : ☐ Fence ☐ Wall ☐ Flagpole ☐ Retaining wall ☐ Tennis court ☐ Other                                                                                                                                  |  |  |  |
| 6. <u>Pool</u> Swimming Define the Man-made pool Solar panels Define Other                                                                                                                                               |  |  |  |
| Type or Print Legibly: Date 12/28/2021  NOTE: All applications must be signed by the current owner  Owner (print): Cristina Aguayo Telephone #: 617-960-6202                                                             |  |  |  |
| Address of Proposed Work: 57 Angela Way Village West Barnstable Map Lot # 133/072                                                                                                                                        |  |  |  |
| Mailing Address (if different)29 Loveland Rd Brookline MA 02445                                                                                                                                                          |  |  |  |
| Owner's Signature see attached owner's authorization  Description of Proposed Work: Give particulars of work to be done: Strip existing roof and install a new Tesla Solar roof with Tesla solar glass textured shingles |  |  |  |
| Agent or Contractor (print): Nathan Tissot/Tesla Energy Telephone #: 781-635-1030                                                                                                                                        |  |  |  |
| Address: 125 John Hancock Rd Taunton MA 02780 Email: ntissot@tesla.com                                                                                                                                                   |  |  |  |
| Contractor/Agent' signature: Nathan Tissot                                                                                                                                                                               |  |  |  |
| This Certificate is hereby APPROVED / DENIED  Date Members signatures                                                                                                                                                    |  |  |  |
| Conditions of approval                                                                                                                                                                                                   |  |  |  |