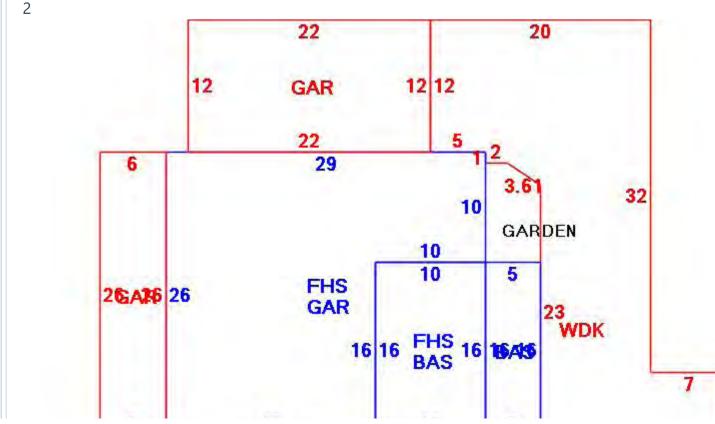

| Check all categories that apply;                                                                                                                                                                                         |  |  |  |
|--------------------------------------------------------------------------------------------------------------------------------------------------------------------------------------------------------------------------|--|--|--|
| 1. <u>Building construction</u> : ☐ New ☐ Addition ☐ Alteration                                                                                                                                                          |  |  |  |
| 2. Type of Building: ☐ House ☐ Garage/barn ☐ Shed ☐ Commercial ☐ Other                                                                                                                                                   |  |  |  |
| 3. Exterior Painting, roof  new roof color/material change, of trim, siding, window, door                                                                                                                                |  |  |  |
| 4. <u>Sign</u> : ☐ New Sign ☐ Existing Sign ☐ Repainting Existing Sign                                                                                                                                                   |  |  |  |
| 5. <u>Structure</u> : ☐ Fence ☐ Wall ☐ Flagpole ☐ Retaining wall ☐ Tennis court ☐ Other                                                                                                                                  |  |  |  |
| 6. <u>Pool</u> Swimming Define the Man-made pool Solar panels Define Other                                                                                                                                               |  |  |  |
| Type or Print Legibly: Date 12/28/2021  NOTE: All applications must be signed by the current owner  Owner (print): Cristina Aguayo Telephone #: 617-960-6202                                                             |  |  |  |
| Address of Proposed Work: 57 Angela Way Village West Barnstable Map Lot # 133/072                                                                                                                                        |  |  |  |
| Mailing Address (if different)29 Loveland Rd Brookline MA 02445                                                                                                                                                          |  |  |  |
| Owner's Signature see attached owner's authorization  Description of Proposed Work: Give particulars of work to be done: Strip existing roof and install a new Tesla Solar roof with Tesla solar glass textured shingles |  |  |  |
| Agent or Contractor (print): Nathan Tissot/Tesla Energy Telephone #: 781-635-1030                                                                                                                                        |  |  |  |
| Address: 125 John Hancock Rd Taunton MA 02780 Email: ntissot@tesla.com                                                                                                                                                   |  |  |  |
| Contractor/Agent' signature: Nathan Tissot                                                                                                                                                                               |  |  |  |
| This Certificate is hereby APPROVED / DENIED  Date Members signatures                                                                                                                                                    |  |  |  |
| Conditions of approval                                                                                                                                                                                                   |  |  |  |