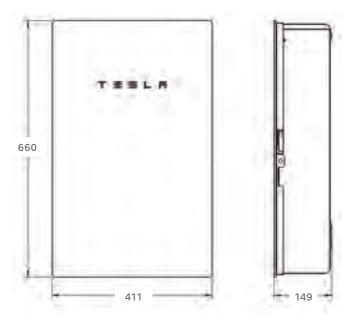

|                                                                    |

<sup>1</sup>When protected by Class J fuses, Backup Gateway 2 is suitable for use in circuits capable of delivering not more than 22kA symmetrical amperes.

<sup>2</sup> The customer is expected to provide internet connectivity for Backup Gateway 2; cellular should not be used as the primary mode of connectivity. Cellular connectivity subject to network operator service coverage and signal strength.

#### MECHANICAL SPECIFICATIONS

| imensions       | 660 mm x 411 mm x 149 mm     |
|-----------------|------------------------------|
|                 | (26 in x 16 in x 6 in)       |
| /eight          | 20.4 kg (45 lb)              |
| ounting options | Wall mount, Semi-flush mount |



#### COMPLIANCE INFORMATION

| Certifications | UL 67, UL 869A, UL 916, UL 1741 PCS |
|----------------|-------------------------------------|
|                | CSA 22.2 0.19, CSA 22.2 205         |
| Emissions      | FCC Part 15, ICES 003               |

#### **ENVIRONMENTAL SPECIFICATIONS**

| Operating Temperature   | -20°C to 50°C (-4°F to 122°F) |
|-------------------------|-------------------------------|
| Operating Humidity (RH) | Up to 100%, condensing        |
| Maximum Elevation       | 3000 m (9843 ft)              |
| Environment             | Indoor and outdoor rated      |
| Enclosure Type          | NEMA 3R                       |

T = 5 L 7 NA 2020-09-16 TESLA.COM/ENERGY

# MCI WIRING DETAIL

## GENERAL NOTES

- DRAWING OF STANDARD MCI WIRING DETAIL FOR ANY GIVEN STRIN