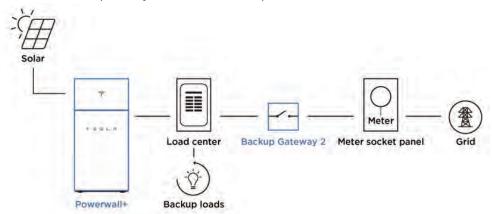

|
| Tesla  | Tesla TxxxS (where xxx = 405 to 450 W, increments of 5) | 1 Solar Shutdown Device per 3 modules <sup>1</sup> |
| Hanwha | Q.PEAK DUO BLK-G5                                       | 1 Solar Shutdown Device per 3 modules              |
| Hanwha | Q.PEAK DUO BLK-G6+                                      | 1 Solar Shutdown Device per 3 modules              |

<sup>1</sup>Exception: Tesla solar modules installed in locations where the max Voc for three modules at low design temperatures exceeds 165 V shall be limited to two modules between MCIs.

#### T = 5 L Fi NA 2021-12-07 TESLA.COM/ENERGY T = 5 L Fi NA 2021-12-07 TESLA.COM/ENERGY

#### SYSTEM LAYOUTS

#### Powerwall+ with Backup Switch for Whole Home Backup



#### Powerwall+ with Backup Gateway 2 for Whole Home Backup



#### Powerwall+ with Backup Gateway 2 for Partial Home Backup



#### Tesla Photovoltaic Module

SR72T2 for full tear-off and overlay installations with SR-SAUL-1

Solar Roof shingle tiles are an aesthetically unparalleled solar energy solution. The combination of energy producing and non-energy tiles allows a Solar Roof to be functionally integrated and customizable to a variety of roof shapes and sizes.



#### **Module Specifications**

Hailstone Rating

| Electrical Characteristics                                                                      |                                                 | System Certifications                      |            |  |
|-------------------------------------------------------------------------------------------------|--------------------------