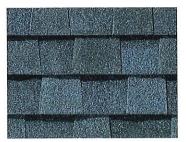

# LANDMARK<sup>®</sup> COLOR PALETTE

Silver Birch

Weathered Wood

Charcoal Black

Cottage Red

Cobblestone Gray

Driftwood

Heather Blend

Hunter Green

Colonial Slate

Burnt Sienna

Atlantic Blue

Landmark' Series available in areas shown

Moire Black

**Resawn Shake** 

NOTE: Due to limitations of printing reproduction, CertainTeed can not guarantee the identical match of the actual product color to the graphic representations throughout this publication.