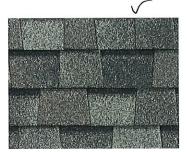

# LANDMARK<sup>®</sup> COLOR PALETTE

Silver Birch

Weathered Wood

Charcoal Black

Cottage Red

Cobblestone Gray

Driftwood

Heather Blend

Hunter Green

Colonial Slate

Burnt Sienna

Atlantic Blue

Landmark' Series available in areas shown

Moire Black

**Resawn Shake** 

NOTE: Due to limitations of printing reproduction, CertainTeed can not guarantee the identical match of the actual product color to the graphic representations throughout this publication.