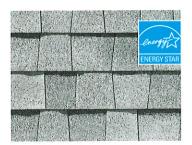

# LANDMARK<sup>®</sup> COLOR PALETTE

Silver Birch

Weathered Wood

Charcoal Black

Cottage Red

Cobblestone Gray

Driftwood

Heather Blend

Hunter Green

Colonial Slate

Burnt Sienna

Atlantic Blue

Landmark' Series available in areas shown

Moire Black

**Resawn Shake** 

NOTE: Due to limitations of printing reproduction, CertainTeed can not guarantee the identical match of the actual product color to the graphic representations throughout this publication.