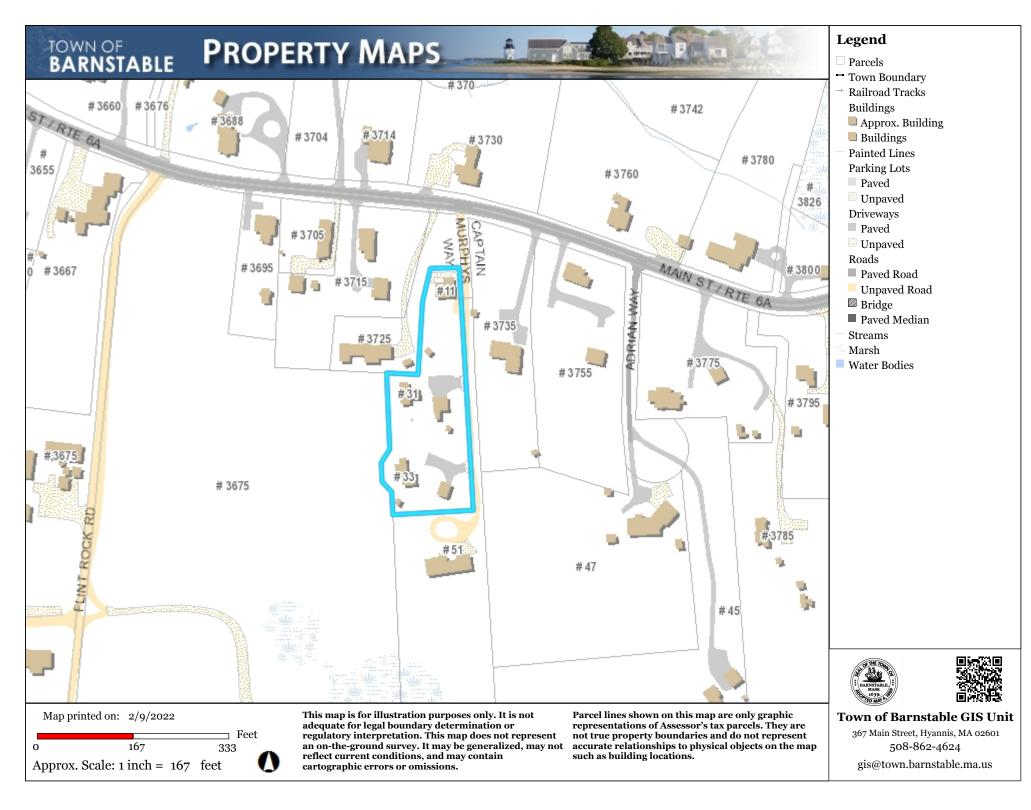

## Y₋ Photos

https://itsqldb.town.barnstable.ma.us:8407

Parcel Lookup - Parcels

 $\ensuremath{\textcircled{C}}$  2018 - Town of Barnstable - ParcelLookup

This map is for illustration purposes only. It is not adequate for legal boundary determination or regulatory interpretation. This map does not represent an on-the-ground survey. It may be generalized, may not reflect current conditions, and may contain cartographic errors or omissions.

Parcel lines shown on this map are only graphic representations of Assessor's tax parcels. They are not true property boundaries and do not represent accurate relationships to physical objects on the map such as building locations.

Town of Barnstable GIS Unit 367 Main Street, Hyannis, MA 02601 508-862-4624 gis@town.barnstable.ma.us