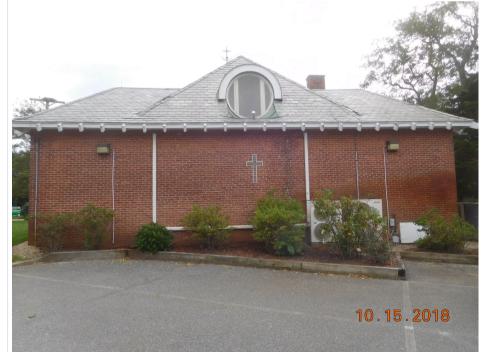

# Massachusetts Cultural Resource Information System Scanned Record Cover Page

| Inventory No:           | BRN.792                                                                                                                                                                           |
|-------------------------|-----------------------------------------------------------------------------------------------------------------------------------------------------------------------------------|
| Historic Name:          | Our Lady of Hope Catholic Church                                                                                                                                                  |
| Common Name:            | Saint Francis Xavier Church                                                                                                                                                       |
| Address:                | Main St<br>Main St and Parker Rd                                                                                                                                                  |
| City/Town:              | Barnstable                                                                                                                                                                        |
| Village/Neighborhood:   | West Barnstable                                                                                                                                                                   |
| Local No:               | 19                                                                                                                                                                                |
| Year Constructed:       | 1915                                                                                                                                                                              |
| Architect(s):           | Sullivan, Matthew                                                                                                                                                                 |
| Architectural Style(s): | Spanish Eclectic                                                                                                                                                                  |
| Use(s):                 | Church                                                                                                                                                                            |
| Significance:           | Architecture; Ethnic Heritage; Religion                                                                                                                                           |
| Area(s):                | BRN.M: Old King's Highway Historic District<br>BRN.N: Barnstable Multiple Resource Area<br>BRN.O: Old King's Highway Regional Historic District<br>BRN.AN: West Barnstable - East |
| Designation(s):         | Local Historic District (05/01/1973); Nat'l Register MRA (03/13/1987); Nat'l Register District (03/13/1987)                                                                       |
| Building Materials(s):  | Wall: Brick; Glass; Wood                                                                                                                                                          |