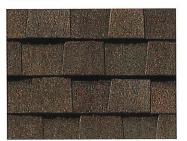

# LANDMARK<sup>®</sup> COLOR PALETTE

Silver Birch

Weathered Wood

Charcoal Black

Cottage Red

Cobblestone Gray

Driftwood

Heather Blend

Hunter Green

Colonial Slate

Burnt Sienna

Atlantic Blue

Landmark' Series available in areas shown

Moire Black

**Resawn Shake** 

NOTE: Due to limitations of printing reproduction, CertainTeed can not guarantee the identical match of the actual product color to the graphic representations throughout this publication.