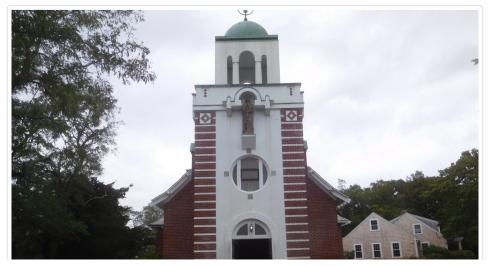

# Massachusetts Cultural Resource Information System Scanned Record Cover Page

| Inventory No:           | BRN.792                                                                                                                                                                           |
|-------------------------|-----------------------------------------------------------------------------------------------------------------------------------------------------------------------------------|
| Historic Name:          | Our Lady of Hope Catholic Church                                                                                                                                                  |
| Common Name:            | Saint Francis Xavier Church                                                                                                                                                       |
| Address:                | Main St<br>Main St and Parker Rd                                                                                                                                                  |
| City/Town:              | Barnstable                                                                                                                                                                        |
| Village/Neighborhood:   | West Barnstable                                                                                                                                                                   |
| Local No:               | 19                                                                                                                                                                                |
| Year Constructed:       | 1915                                                                                                                                                                              |
| Architect(s):           | Sullivan, Matthew                                                                                                                                                                 |
| Architectural Style(s): | Spanish Eclectic                                                                                                                                                                  |
| Use(s):                 | Church                                                                                                                                                                            |
| Significance:           | Architecture; Ethnic Heritage; Religion                                                                                                                                           |
| Area(s):                | BRN.M: Old King's Highway Historic District<br>BRN.N: Barnstable Multiple Resource Area<br>BRN.O: Old King's Highway Regional Historic District<br>BRN.AN: West Barnstable - East |
| Designation(s):         | Local Historic District (05/01/1973); Nat'l Register MRA (03/13/1987); Nat'l Register District (03/13/1987)                                                                       |
| Building Materials(s):  | Wall: Brick; Glass; Wood                                                                                                                                                          |