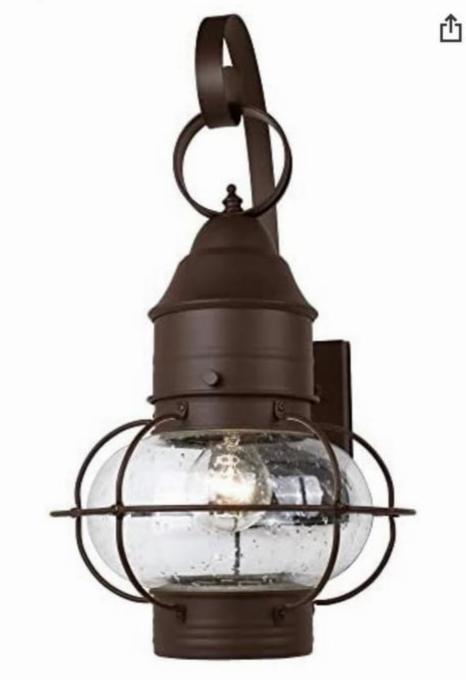

| ROOF       Make & style       Make & style       GradA       Slat         Roof Pich (s) - (7/12 minimum)       GradA       Slat       Specify on plans for new building & moto         CTITTEE       Tyne/Material       (specify on plans for new building & moto       Size of consings (1X4 min)       Color         Size of cornerboards       Size of casings (1X4 min)       Color       Color         Rakes 1 <sup>st</sup> member       2 <sup>nd</sup> Member       Depth of overhang         WindowStrills       Divided Light       Exterior Glued Grills       Grills Between Glass         Removable Interior Grills       No Grills       Grill Pattern       Color         Doors:       Style & Make       Material       Color       Garage doors:       Style       Size of opening       Material       Color         Skutters:       Type & Style       Material       Color       Size       Color |       |
|---------------------------------------------------------------------------------------------------------------------------------------------------------------------------------------------------------------------------------------------------------------------------------------------------------------------------------------------------------------------------------------------------------------------------------------------------------------------------------------------------------------------------------------------------------------------------------------------------------------------------------------------------------------------------------------------------------------------------------------------------------------------------------------------------------------------------------------------------------------------------------------------------------------------------------------------------------------------------------------------------------------------------------------------------------------------------------------------------------------------------------------------------------------------------------------------------------------------------------------------------------------------------------|-------|
| Roof Pitch (s) - (7/12 minimum)         Grid A         Grid A         Solid Colspan="2">Solid Colspan="2">Solid Colspan="2">Solid Colspan="2">Solid Colspan="2">Solid Colspan="2"         Colspan="2">Colspan="2"         Colspan="2"         Colspan="2"         Solid Colspan="2"         Mindow /Door Trim material         Color         Color         Make/Model         Material         Color         Window Grills         Make/Model         Material         Color         Material         Color         Color         Color         Color         Solid Colspan= 2         Solid Colspan         Solid Colspan <th></th>                                                                                                                                                                                                                                                                                                                                                                                                                                                      |       |
| CITTER       Type/Material       (peeify on plans for new building & majo         WINDOWS, DOORS, TRIM, SHUTTERS, SKYLIGHTS         Window/Door Trim material       Wood       Other specify         Size of cornerboards       Size of casings (1X4 min)       Color         Rakes       1 <sup>st</sup> member       2 <sup>st</sup> Member       Depth of overhang         Windows:       Make/Model       Material       Color         Windows:       Make/Model       Material       Color         Window Grills       Divided Light       Exterior Glued Grills       Grills Between Glass         Removable Interior Grills       No Grills       Grill Pattern       Color         Garage doors:       Style       Size of opening       Material       Color         Shutters:       Type & Style       Size of opening       Material       Color         Skylights:       Type       Clapboard       Size       Color         StDING       Type       Clapboard       Shingle       Other       Material         Paint Color                                                                                                                                                                                                                                         | Colo  |
| WINDOWS, DOORS, TRIM, SHUTTERS, SKYLIGHTS         Window/Door Trim material       Wood         Size of cornerboards       Size of casings (1X4 min)         Rakes       1 <sup>st</sup> member       2 <sup>nd</sup> Member         Windows:       Make/Model       Material         Window Grills       Divided Light       Exterior Glued Grills       Grills Between Glass         Removable Interior Grills       No Grills       Grill Pattern       Golor         Doors:       Style & Make       Material       Color       Color         Garage doors:       Style       Stze of opening       Material       Color         Shutters:       Type & Style       Material       Color       Size         Skylights:       Type       Clapboard       Shingle       Other       Golor         Size       Clapboard       Shingle       Other       (max 12' exposed)         DECK       Material       Color       Color       Image Color         Color       Size       Materials       Color       Color         Color       Size       Material       Color       Color         Southers:       Type       Clapboard       Shingle       Other       Color         Siding       Type                                                                                   |       |
| Window/Door Trim material       Wood       Other specify         Size of cornerboards       Size of casings (1X4 min)       Color [         Rakes       1st member       2nd Member       Depth of overhang [         Windows:       Make/Model       Material       Color [         Windows:       Make/Model       Material       Color [         Window Grills       Divided Light       Exterior Glued Grills []       Grills Between Glass         Removable Interior Grills       No Grills []       Grill Pattern       []         Doors:       Style & Make       Size of opening       Material       Color [         Garage doors:       Style       Size of opening       Material       Color [         Shutters:       Type & Style       Size of opening       Material       Color [         Skylights:       Type & Style       Material       Color [         Material       Size [       Color [       Material       Color [         Skylights:       Type       Clapboard       Shingle       Other [       [         Baint Color                                                                                                                                                                                                                           | Color |
| Size of cornerboards       Size of casings (1X4 min)       Color [         Rakes       1st member       2nd Member       Depth of overhang [         Windows:       Make/Model       Material       Color [         Window Grills       Divided Light []       Exterior Glued Grills []       Grills Between Glass         Removable Interior Grills       No Grills []       Grill Pattern       []         Doors:       Style & Make       Material       Color [         Garage doors:       Style [       Size of opening [       Material       Color [         Color       Size of opening       Material       Color [         Shutters:       Type & Style       Size of opening       Material       Color [         Skylights:       Type & Style       Material       Color [         Stolar       Size [       Color []       Other []       []         Stolar       Red Cedar []       White Cedar []       Other []       []         Stolar       Red Cedar []       White Cedar []       Other []       []         Red Cedar []       White Cedar []       Other []       []       []       []         Stolar       Red Cedar []       White Cedar []       Other []       []       []       [                                                                   |       |
| Size of cornerboards       Size of casings (1X4 min)       Color         Rakes 1 <sup>st</sup> member       2 <sup>nd</sup> Member       Depth of overhang         Windows:       Make/Model       Material       Color         Window Grills       Divided Light       Exterior Glued Grills       Grills Between Glass         Removable Interior Grills       No Grills       Grill Pattern       Color         Doors:       Style & Make       Material       Color       Color         Garage doors:       Style       Style       Size of opening       Material       Color         Shutters:       Type & Style       Size of opening       Material       Color       Color         Skylights:       Type       Clapboard       Shingle       Other       [                                                                                                                                                                                                                                                                                                                                                                                                                                                                                                            |       |
| Rakes 1 <sup>st</sup> member       2 <sup>nd</sup> Member       Depth of overhang         Windows:       Make/Model       Material       Color         Window Grills       Divided Light       Exterior Glued Grills       Grills Between Glass         Removable Interior Grills       No Grills       Grill Pattern       Color         Doors:       Style & Make       Material       Color       Color         Garage doors:       Style       Size of opening       Material       Color         Shutters:       Type & Style       Size of opening       Material       Color         Skylights:       Type       Clapboard       Size       Color       Color         StollING       Type       Clapboard       Shingle       Other       (max 12' exposed)         OUNDATION       Type       Material       Color       Color       Color         StoleS       Size       Material       Color                                                             |       |
| Windows:       Make/Model       Material       Color         Window Grills       Divided Light       Exterior Glued Grills       Grills Between Glass         Removable Interior Grills       No Grills       Grill Pattern         Doors:       Style & Make       Material       Color         Garage doors:       Style & Make       Size of opening       Material       Color         Shutters:       Type & Style       Material       Color       Color         Shutters:       Type       Clapboard       Size       Color         Silling       Type       Clapboard       Single       Other       (max 12' exposed)         FOUNDATION       Type       Material       Color       Color         Silling       Size       Material       Color       Color         FOUNDATION       Type       Material       Color       Color         Silling       Size       Color       Color       Color         FOUNDATION       Type       Material       Color       Color         FOUNDATION       Type       Gapilt.reit.chiai link)       Color       Color         FONCE       Type       Gapilt.reit.chiai link)       Color       Color                                                                                                                               |       |
| Window Grills       Divided Light       Exterior Glued Grills       Grills Between Glass         Removable Interior Grills       No Grills       Grill Pattern                                                                                                                                                                                                                                                                                                                                                                                                                                                                                                                                                                                                                                                                                                                                                                                                                                                                                                                                                                                                                                                                                                                  |       |
| Removable Interior Grills       No Grills       Grill Pattern         Doors:       Style & Make       Material       Color         Garage doors:       Style       Size of opening       Material       Color         Golor       Size of opening       Material       Color       Color         Shutters:       Type & Style       Material       Color       Color         Skylights:       Type       Material       Size       Color         SIDING       Type       Clapboard       Shingle       Other       Color         Paint Color       Material       Red Cedar       White Cedar       Other       (max 12' exposed)         DECK       Material       Materials       Color       Color         SIGNS       Size       Materials       Color         Stence       Type                                                                                                                                                                                                                                                                                                                                                                                                                                                                                            |       |
| Garage doors:       Style       Size of opening       Material       Color         Shutters:       Type & Style       Material       Color       Color         Skylights:       Type       Material       Color       Color         SIDING       Type       Clapboard       Shingle       Other       Color         SIDING       Type       Clapboard       Shingle       Other       Color         Paint Color       (max 12' exposed)         DECK       Material       Color       Color         SIGNS       Size       Materials       Color         "ENCE       Type       (split.reit.chain.tink)       Color                                                                                                                                                                                                                                                                                                                                                                                                                                                                                                                                                                                                                                                             | i<br> |
| Garage doors:       Style       Size of opening       Material         Color       Color       Color         Shutters:       Type & Style       Material       Color         Skylights:       Type       Make & Model       Color         Material       Size       Color       Color         SIDING       Type       Clapboard       Shingle       Other       Color         SIDING       Type       Clapboard       Shingle       Other       Color         Paint Color       Material       Red Cedar       White Cedar       Other       (max 12' exposed)         DECK       Material       Materials       Color       Color         SIGNS       Size       Materials       Color       Color         Cence       Type       (split rail.ehain link)       Color       Color                                                                                                                                                                                                                                                                                                                                                                                                                                                                                              |       |
| Color                                                                                                                                                                                                                                                                                                                                                                                                                                                                                                                                                                                                                                                                                                                                                                                                                                                                                                                                                                                                                                                                                                                                                                                                                                                                           |       |
| Skylights:       Type       Make & Model       Color         Material       Size       Color       Color         SIDING       Type       Clapboard       Shingle       Other       []]         Material       Red Cedar       White Cedar       Other       []]       []]         Paint Color       []]       (max 12' exposed)         DECK       Material       Color       []]         SIGNS       Size       Materials       Color         FOURDATION       Type       []]       Color       []]         Material       Color       []]       Color       []]         Material       []]       Color       []]       []]       []]         Material       []]       []]       []]       []]       []]         Material       []]       []]       []]       []]       []]       []]         Material       []]       []]       []]       []]       []]       []]       []]         Material       []]       []]       []]       []]       []]       []]       []]         Material       []]       []]       []]       []]       []]       []]       []]                                                                                                                                                                                                                     |       |
| Material       Size       Color         SIDING       Type       Clapboard       Shingle       Other       Color         Material       Red Cedar       White Cedar       Other       (max 12' exposed)         Paint Color       (max 12' exposed)       Color       Color         SIGNS       Size       Materials       Color         SIGNS       Size       Materials       Color         Material       Color       Color       Color         Material       Materials       Color       Color                                                                                                                                                                                                                                                                                                                                                                                                                                                                                                                                                                                                                                                                                                                                                                              |       |
| SIDING       Type       Clapboard       Shingle       Other       Color         Material       Red Cedar       White Cedar       Other       []       Image: Color         Paint Color       Paint Color       []       Other       []       Image: Color         FOUNDATION       Type       []       Image: Color       []       Image: Color         FOUNDATION       Type       []       Image: Color       []       Image: Color         DECK       Material       []       Color       []       Color       []         SIGNS       Size       []       Materials       []       Color       []         Color       []       []       []       Color       []       []       []         Material       []       []       []       []       []       []       []       []       []       []       []       []       []       []       []       []       []       []       []       []       []       []       []       []       []       []       []       []       []       []       []       []       []       []       []       []       []       []       []       [] <t< td=""><td></td></t<>                                                                                                                                                                          |       |
| Material       Red Cedar       White Cedar       Other                                                                                                                                                                                                                                                                                                                                                                                                                                                                                                                                                                                                                                                                                                                                                                                                                                                                                                                                                                                                                                                                                                                                                                                                                          |       |
| Paint Color       Other       Image: Color         FOUNDATION       Type       (max 12' exposed)         DECK       Material       Color         SIGNS       Size       Materials       Color         FENCE       Type       (split rail, chain link)       Color                                                                                                                                                                                                                                                                                                                                                                                                                                                                                                                                                                                                                                                                                                                                                                                                                                                                                                                                                                                                               |       |
| FOUNDATION       Type       (max 12' exposed)         DECK       Material       Color         SIGNS       Size       Materials       Color         FENCE       Type       (split rail, chain link)       Color                                                                                                                                                                                                                                                                                                                                                                                                                                                                                                                                                                                                                                                                                                                                                                                                                                                                                                                                                                                                                                                                  | 7     |
| DECK       Material       (max 12 exposed)         DECK       Material       Color         SIGNS       Size       Materials       Color         FENCE       Type       .(split rail.chain link)       Color         Material       Color       Color                                                                                                                                                                                                                                                                                                                                                                                                                                                                                                                                                                                                                                                                                                                                                                                                                                                                                                                                                                                                                            |       |
| SIGNS       Size       Materials       Color         FENCE       Type       .(split rail.chain link)       Color         Material       Color                                                                                                                                                                                                                                                                                                                                                                                                                                                                                                                                                                                                                                                                                                                                                                                                                                                                                                                                                                                                                                                                                                                                   |       |
| FENCE     Type     .(split rail, chain link)     Color       Material     Color                                                                                                                                                                                                                                                                                                                                                                                                                                                                                                                                                                                                                                                                                                                                                                                                                                                                                                                                                                                                                                                                                                                                                                                                 |       |
| Material                                                                                                                                                                                                                                                                                                                                                                                                                                                                                                                                                                                                                                                                                                                                                                                                                                                                                                                                                                                                                                                                                                                                                                                                                                                                        |       |
| Material Length                                                                                                                                                                                                                                                                                                                                                                                                                                                                                                                                                                                                                                                                                                                                                                                                                                                                                                                                                                                                                                                                                                                                                                                                                                                                 |       |
|                                                                                                                                                                                                                                                                                                                                                                                                                                                                                                                                                                                                                                                                                                                                                                                                                                                                                                                                                                                                                                                                                                                                                                                                                                                                                 | 1     |
| ETAING WALL Description                                                                                                                                                                                                                                                                                                                                                                                                                                                                                                                                                                                                                                                                                                                                                                                                                                                                                                                                                                                                                                                                                                                                                                                                                                                         |       |
| JGHTING Type and location (free standing affixed to structure, illuminated)                                                                                                                                                                                                                                                                                                                                                                                                                                                                                                                                                                                                                                                                                                                                                                                                                                                                                                                                                                                                                                                                                                                                                                                                     |       |