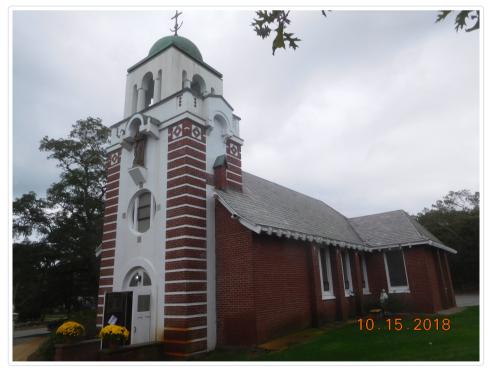

# Massachusetts Cultural Resource Information System Scanned Record Cover Page

| Inventory No:           | BRN.792                                                                                                                                                                           |
|-------------------------|-----------------------------------------------------------------------------------------------------------------------------------------------------------------------------------|
| Historic Name:          | Our Lady of Hope Catholic Church                                                                                                                                                  |
| Common Name:            | Saint Francis Xavier Church                                                                                                                                                       |
| Address:                | Main St<br>Main St and Parker Rd                                                                                                                                                  |
| City/Town:              | Barnstable                                                                                                                                                                        |
| Village/Neighborhood:   | West Barnstable                                                                                                                                                                   |
| Local No:               | 19                                                                                                                                                                                |
| Year Constructed:       | 1915                                                                                                                                                                              |
| Architect(s):           | Sullivan, Matthew                                                                                                                                                                 |
| Architectural Style(s): | Spanish Eclectic                                                                                                                                                                  |
| Use(s):                 | Church                                                                                                                                                                            |
| Significance:           | Architecture; Ethnic Heritage; Religion                                                                                                                                           |
| Area(s):                | BRN.M: Old King's Highway Historic District<br>BRN.N: Barnstable Multiple Resource Area<br>BRN.O: Old King's Highway Regional Historic District<br>BRN.AN: West Barnstable - East |
| Designation(s):         | Local Historic District (05/01/1973); Nat'l Register MRA (03/13/1987); Nat'l Register District (03/13/1987)                                                                       |
| Building Materials(s):  | Wall: Brick; Glass; Wood                                                                                                                                                          |