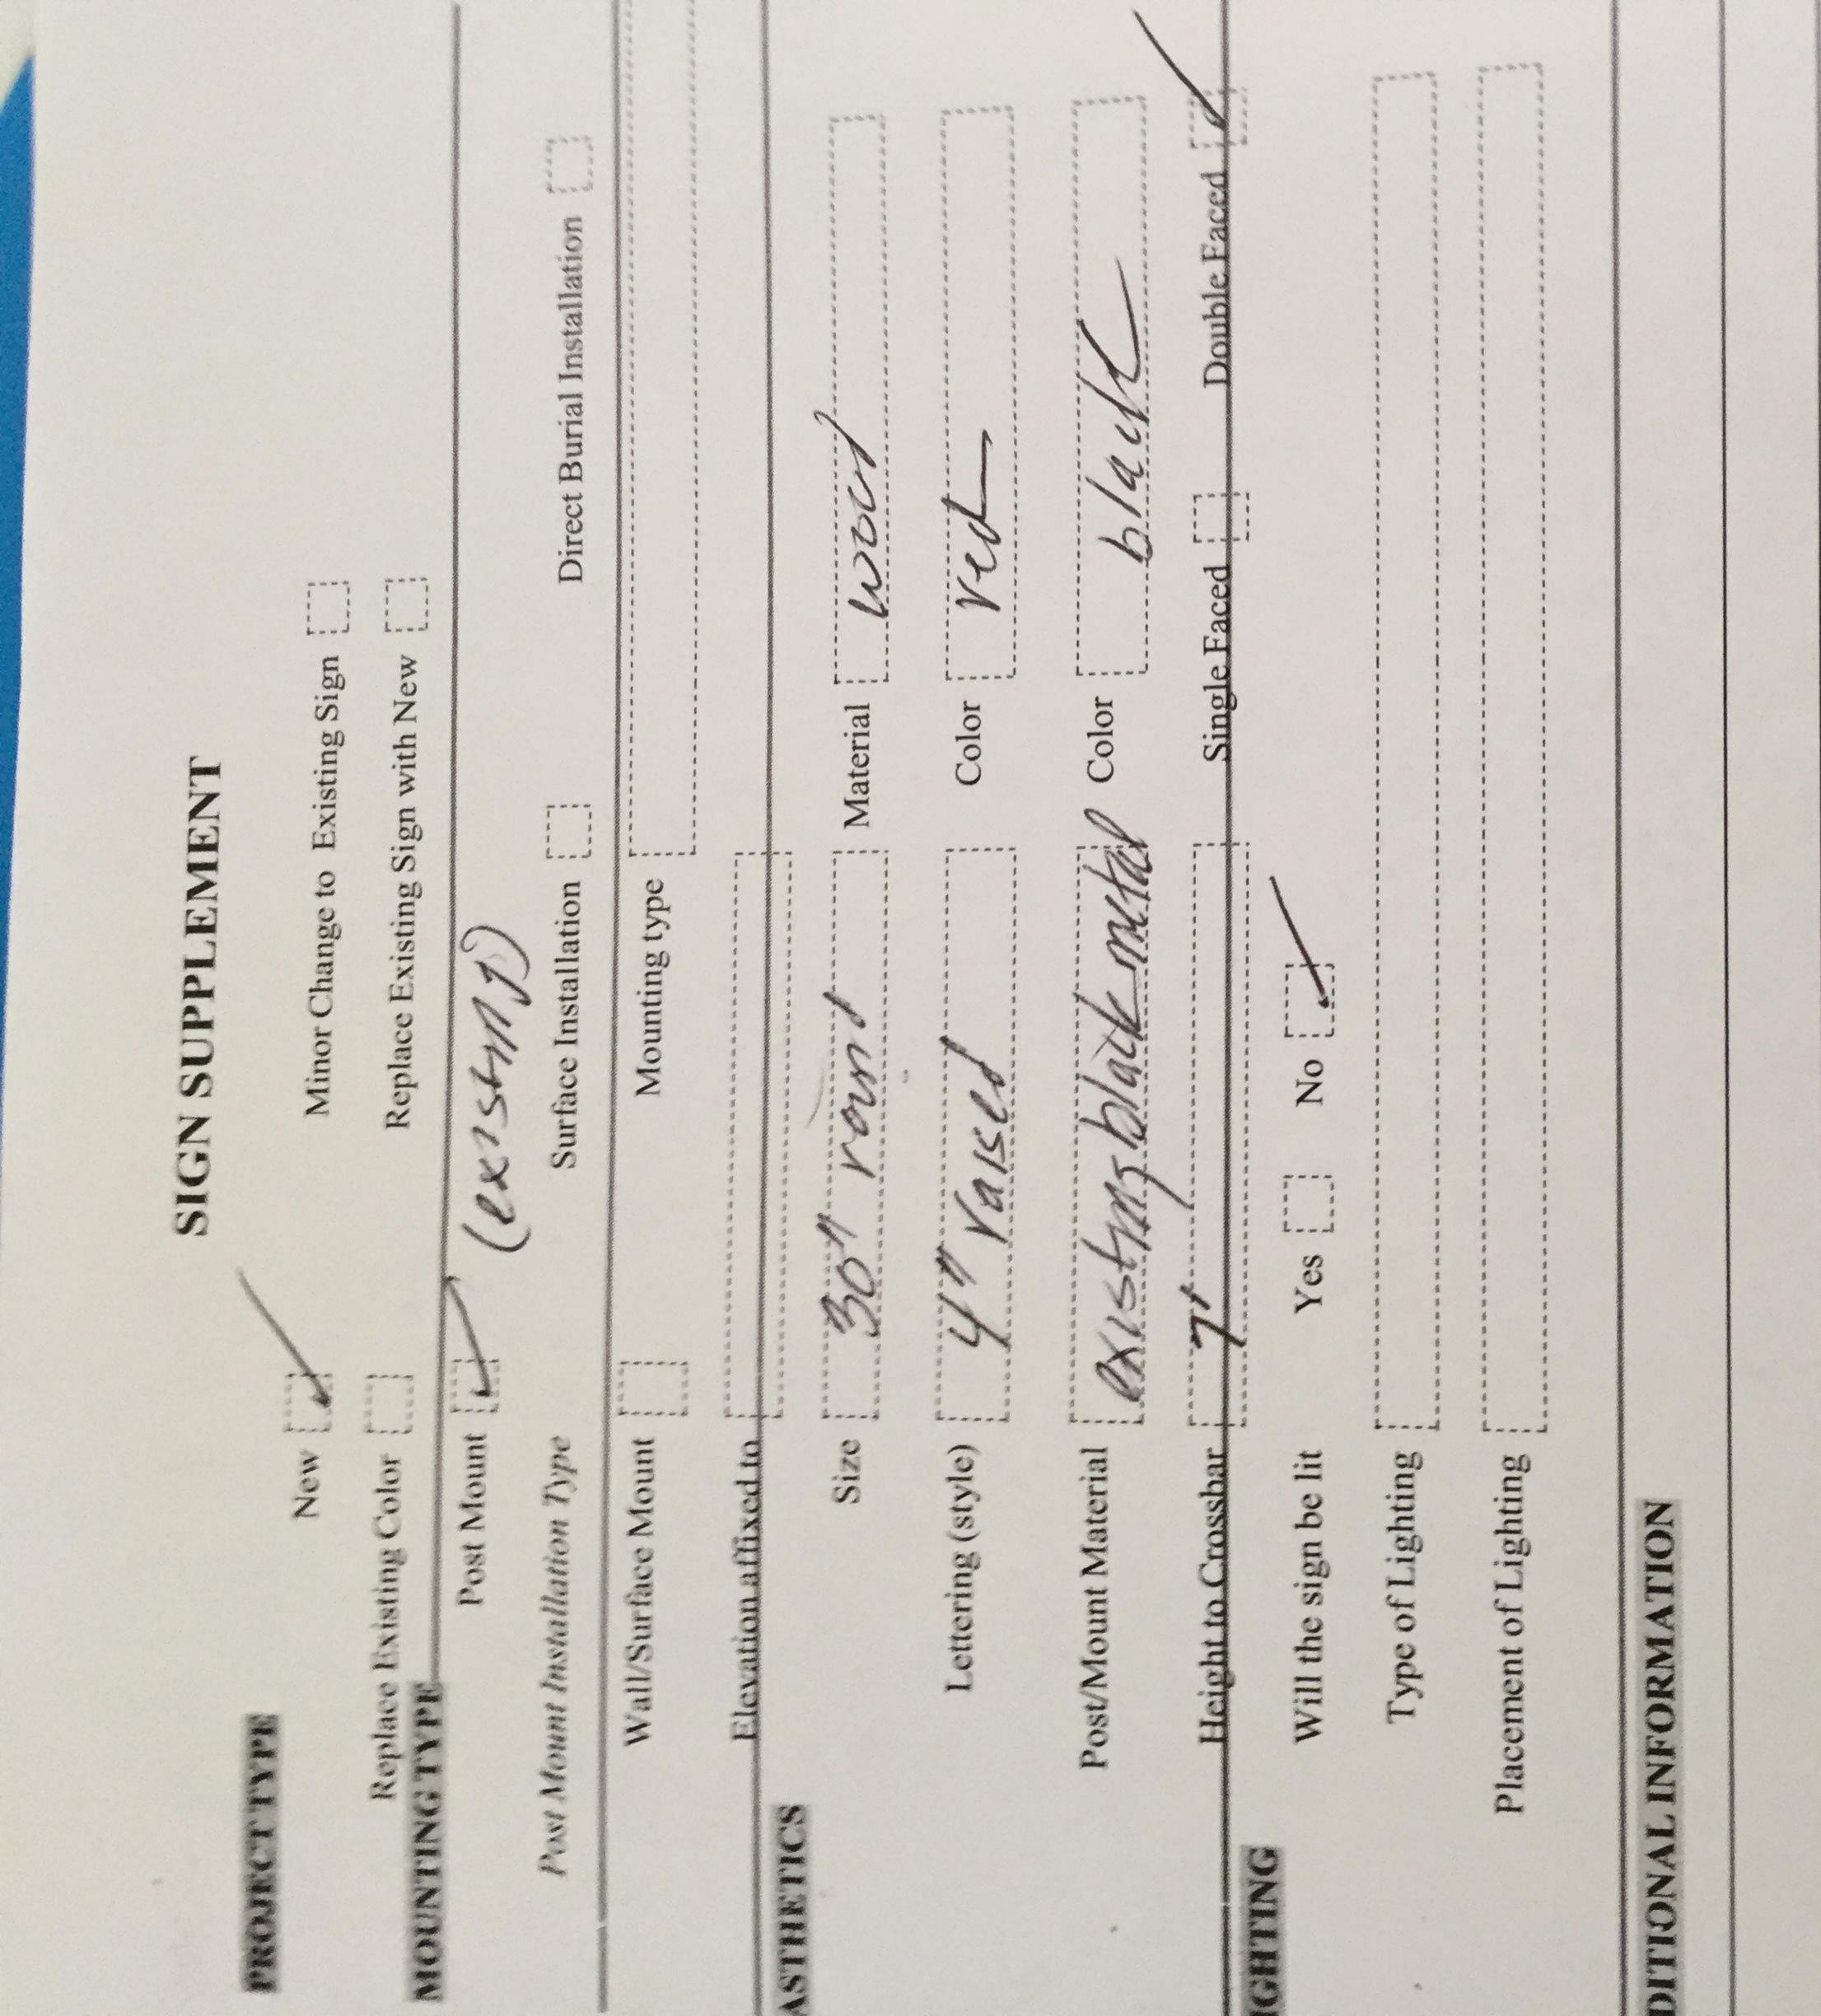

|                                      | the second se |                                                    |                  |
|--------------------------------------|-----------------------------------------------------------------------------------------------------------------|----------------------------------------------------|------------------|
| <b>Building Construction</b>         | New Build                                                                                                       | Additi Check all categories that apply Residential |                  |
| Type of Building                     | House                                                                                                           | Garage Barn Shed                                   | Commercial Other |
| Project                              | Roof                                                                                                            | Windows/Doors Siding/Painting Solar                | Other            |
| Landscape Feature                    | Fence                                                                                                           | Wall Flag Pole Pool                                | Other            |
| Signs                                | New Sign                                                                                                        | Replace Sign Repaint Sign                          | Other            |
| Description of Propos<br>Will by Arc | sed Work <u>Ramo</u><br>hitacurol Asph                                                                          | up and replace 3400 set of existing states         |                  |