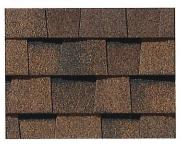

# LANDMARK<sup>®</sup> COLOR PALETTE

Silver Birch

Weathered Wood

Charcoal Black

Cottage Red

Cobblestone Gray

Driftwood

Heather Blend

Hunter Green

Colonial Slate

Burnt Sienna

Atlantic Blue

Landmark' Series available in areas shown

Moire Black

**Resawn Shake** 

NOTE: Due to limitations of printing reproduction, CertainTeed can not guarantee the identical match of the actual product color to the graphic representations throughout this publication.