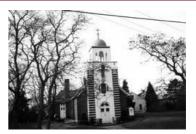

# Massachusetts Cultural Resource Information System Scanned Record Cover Page

| Inventory No:           | BRN.792                                                                                                                                                                           |
|-------------------------|-----------------------------------------------------------------------------------------------------------------------------------------------------------------------------------|
| Historic Name:          | Our Lady of Hope Catholic Church                                                                                                                                                  |
| Common Name:            | Saint Francis Xavier Church                                                                                                                                                       |
| Address:                | Main St<br>Main St and Parker Rd                                                                                                                                                  |
| City/Town:              | Barnstable                                                                                                                                                                        |
| Village/Neighborhood:   | West Barnstable                                                                                                                                                                   |
| Local No:               | 19                                                                                                                                                                                |
| Year Constructed:       | 1915                                                                                                                                                                              |
| Architect(s):           | Sullivan, Matthew                                                                                                                                                                 |
| Architectural Style(s): | Spanish Eclectic                                                                                                                                                                  |
| Use(s):                 | Church                                                                                                                                                                            |
| Significance:           | Architecture; Ethnic Heritage; Religion                                                                                                                                           |
| Area(s):                | BRN.M: Old King's Highway Historic District<br>BRN.N: Barnstable Multiple Resource Area<br>BRN.O: Old King's Highway Regional Historic District<br>BRN.AN: West Barnstable - East |
| Designation(s):         | Local Historic District (05/01/1973); Nat'l Register MRA (03/13/1987); Nat'l Register District (03/13/1987)                                                                       |
| Building Materials(s):  | Wall: Brick; Glass; Wood                                                                                                                                                          |