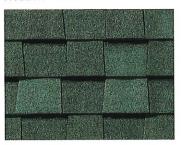

# LANDMARK<sup>®</sup> COLOR PALETTE

Silver Birch

Weathered Wood

Charcoal Black

Cottage Red

Cobblestone Gray

Driftwood

Heather Blend

Hunter Green

Colonial Slate

Burnt Sienna

Atlantic Blue

Landmark' Series available in areas shown

Moire Black

**Resawn Shake** 

NOTE: Due to limitations of printing reproduction, CertainTeed can not guarantee the identical match of the actual product color to the graphic representations throughout this publication.