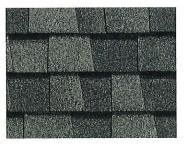

# LANDMARK<sup>®</sup> COLOR PALETTE

Silver Birch

Weathered Wood

Charcoal Black

Cottage Red

Cobblestone Gray

Driftwood

Heather Blend

Hunter Green

Colonial Slate

Burnt Sienna

Atlantic Blue

Landmark' Series available in areas shown

Moire Black

**Resawn Shake** 

NOTE: Due to limitations of printing reproduction, CertainTeed can not guarantee the identical match of the actual product color to the graphic representations throughout this publication.