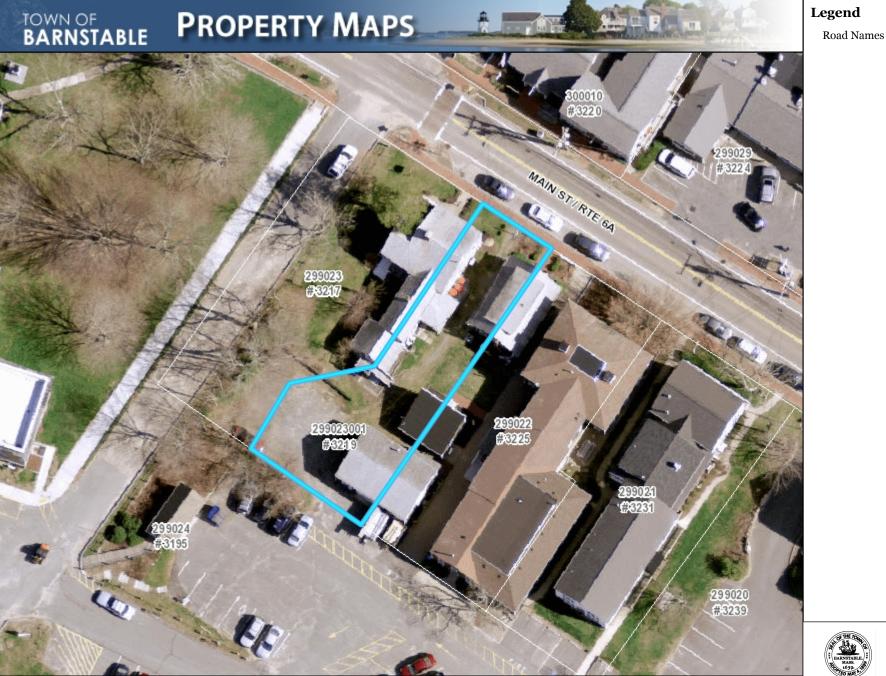

## Y₋ Photos

https://itsqldb.town.barnstable.ma.us:8407

Parcel Lookup - Parcels

 $\ensuremath{\textcircled{C}}$  2018 - Town of Barnstable - ParcelLookup

This map is for illustration purposes only. It is not adequate for legal boundary determination or regulatory interpretation. This map does not represent an on-the-ground survey. It may be generalized, may not reflect current conditions, and may contain cartographic errors or omissions.

Parcel lines shown on this map are only graphic representations of Assessor's tax parcels. They are not true property boundaries and do not represent accurate relationships to physical objects on the map such as building locations.

Town of Barnstable GIS Unit 367 Main Street, Hyannis, MA 02601 508-862-4624 gis@town.barnstable.ma.us