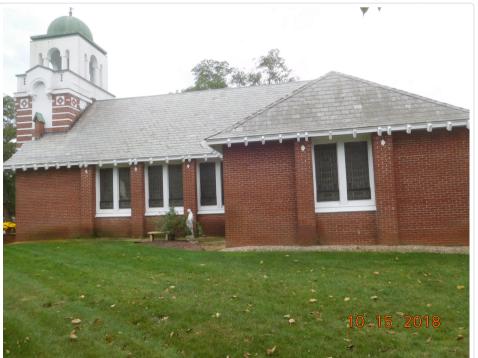

# Massachusetts Cultural Resource Information System Scanned Record Cover Page

| Inventory No:           | BRN.792                                                                                                                                                                           |
|-------------------------|-----------------------------------------------------------------------------------------------------------------------------------------------------------------------------------|
| Historic Name:          | Our Lady of Hope Catholic Church                                                                                                                                                  |
| Common Name:            | Saint Francis Xavier Church                                                                                                                                                       |
| Address:                | Main St<br>Main St and Parker Rd                                                                                                                                                  |
| City/Town:              | Barnstable                                                                                                                                                                        |
| Village/Neighborhood:   | West Barnstable                                                                                                                                                                   |
| Local No:               | 19                                                                                                                                                                                |
| Year Constructed:       | 1915                                                                                                                                                                              |
| Architect(s):           | Sullivan, Matthew                                                                                                                                                                 |
| Architectural Style(s): | Spanish Eclectic                                                                                                                                                                  |
| Use(s):                 | Church                                                                                                                                                                            |
| Significance:           | Architecture; Ethnic Heritage; Religion                                                                                                                                           |
| Area(s):                | BRN.M: Old King's Highway Historic District<br>BRN.N: Barnstable Multiple Resource Area<br>BRN.O: Old King's Highway Regional Historic District<br>BRN.AN: West Barnstable - East |
| Designation(s):         | Local Historic District (05/01/1973); Nat'l Register MRA (03/13/1987); Nat'l Register District (03/13/1987)                                                                       |
| Building Materials(s):  | Wall: Brick; Glass; Wood                                                                                                                                                          |