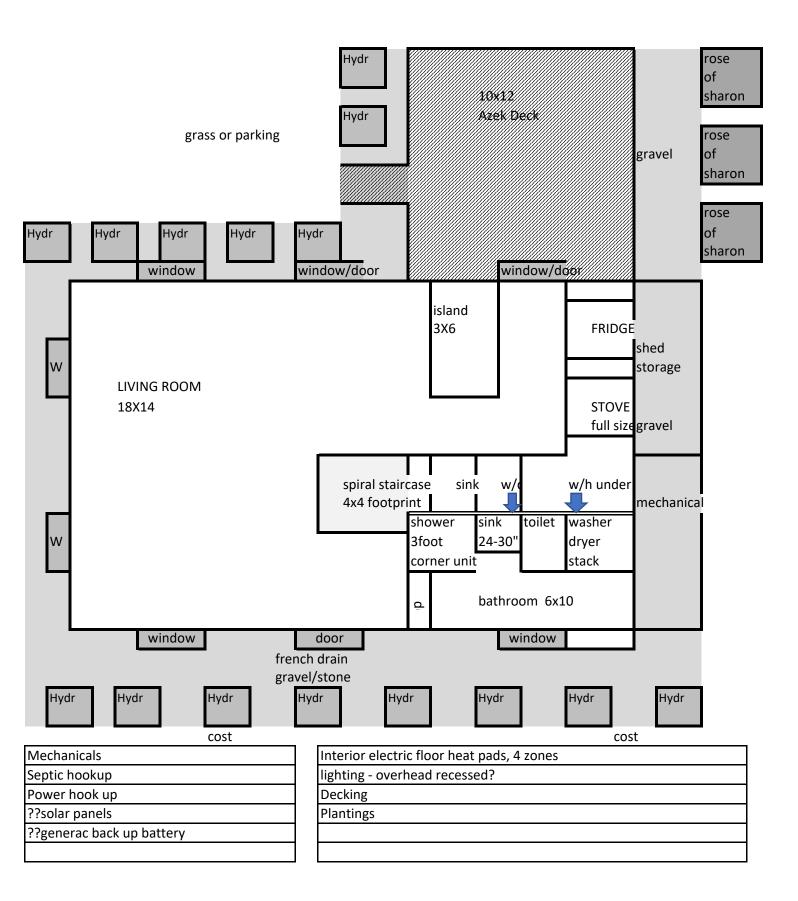

------------------------|------------------------------|---------|--------|----------------------|---------|
|   | storage 9x3                                    |                              |         |        | knee wall st         | orage   |
|   | if no open ceiling                             |                              |         |        | 16x3                 |         |
| v | Open Storage room<br>or<br>Open to floor below | open<br>banister<br>overlook | landing | closet |                      | storage |
|   | extended<br>storage<br>if no open ceiling      |                              |         |        | knee wall st<br>16x3 | orage   |
|   |                                                |                              |         |        |                      |         |



## Project Cost Sheet

| Project                                                    | anticipated<br>start date |
|------------------------------------------------------------|---------------------------|
| She-shed                                                   | Apr-22                    |
| interior finish                                            |                           |
| electrical and lighting                                    |                           |
| landscaping                                                |                           |
|                                                            |                           |
| Raised Bed Garden                                          | spring 2022               |
| Front Deck re-surface