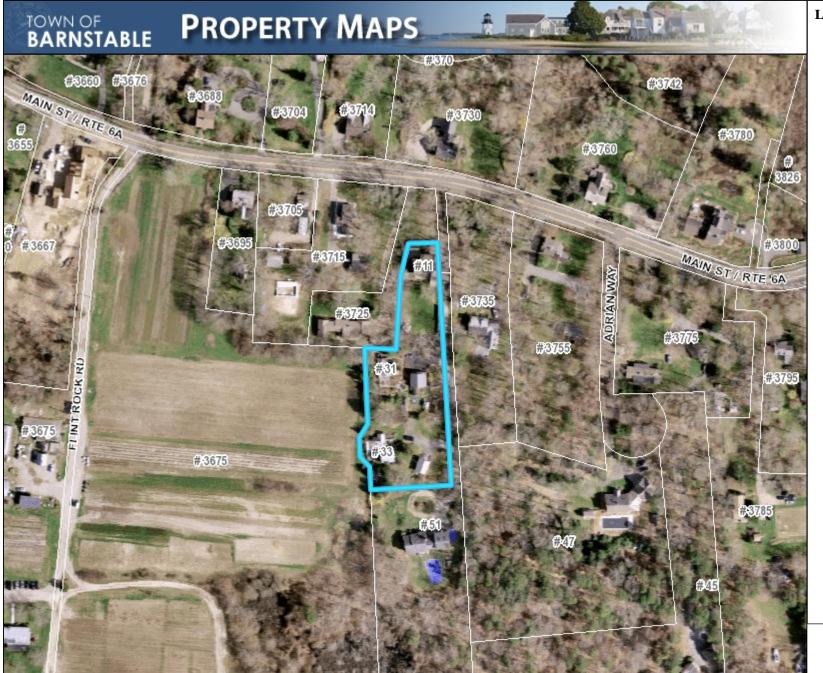

#### **Acceptance Quality Standards:**

• ICC-ES-ESR-1389 & ESR-3537

| L Darcol: 107 005                    | Location: 4 DADKED DOA          | N Wast Parastabla                        |                   |                                      |
|--------------------------------------|---------------------------------|------------------------------------------|-------------------|--------------------------------------|
| <ul> <li>Parcel: 197-005</li> </ul>  | Location: 4 PARKER ROA          |                                          | Owner: OUK LADY ( | OF GOOD HOPE CHURCH                  |
|                                      | Parcel<br>197-005               | Developer lot:                           |                   | Secondary road<br>ROUTE 6-A (W.BARN) |
|                                      | Location<br>4 PARKER ROAD       | Road type<br>Town & State                | N                 | Road index<br>1211                   |
|                                      | Village                         | Fire district                            |                   | Interactive map                      |
|                                      | West Barnstable                 | W Barnstable                             |                   |                                      |
| 10. 15. 2018                         | Town sewer account              |                                          |                   |                                      |
|                                      |                                 | pject to change with final engineering d | esign)            |                                      |
| ✓_Owner: OUR LADY OF GOOD            | -                               |                                          |                   |                                      |
| Owner                                |                                 | Co-Owner                                 |                   | Book page                            |
| OUR LADY OF GOOD HOPE CHU            | JRCH                            | Co-Owner                                 |                   | 0/0                                  |
| Street1<br>ROUTE 6A & PARKER ROAD    |                                 | Street2                                  |                   |                                      |
| City                                 |                                 | State Zip Count                          | rv                |                                      |
| BARNSTABLE                           |                                 | MA 02630                                 | ,                 |                                      |
| <ul> <li>✓_ Land</li> </ul>          |                                 |                                          |                   |                                      |
| Acres                                | Use                             | Zoning                                   |                   | Neighborhood                         |
| 0.34                                 | Church Etc M96<br>Street factor | RF<br>Town Zone of Contribut             |                   | 0108                                 |
| Topography<br>Level                  | Paved                           | AP (Aquifer Protecti                     |                   |                                      |
| Utilities<br>Public Water,Gas,Septic | Location factor                 | State Zone of Contributi<br>OUT          | on                |                                      |
| <ul> <li>✓_ Construction</li> </ul>  |                                 |                                          |                   |                                      |
| ✓_ Building 1 of 1                   |                                 |                                          |                   |                                      |
| Year built                           |                                 | Roof structure                           |                   | Heat type                            |
| 1920<br>Living area                  |                                 | Gable/Hip<br>Roof cover                  |                   | Hot Water<br>Heat fuel               |
| 1990                                 |                                 | Slate                                    |                   | Oil                                  |
| Gross area                           |                                 | Exterior wall                            |                   | AC type                              |
| 4115<br>Style                        |                                 | Brick/Masonry                            |                   | Central<br>Bedrooms                  |
| Churches                             |                                 | Plastered                                |                   | Dedrooms                             |
| Model                                |                                 | Interior floor                           |                   | Bath rooms                           |
| Commercial<br><sub>Grade</sub>       |                                 | Hardwood<br>Foundation                   |                   | 0 Full-0 Half<br>Total rooms         |
| Luxury                               |                                 | 0%                                       |                   | Total Tooling                        |
| Stories                              |                                 |                                          |                   |                                      |
| 10                                   | 25                              | 10                                       |                   |                                      |
| (1999)<br>(1999)                     |                                 |                                          |                   |                                      |
|                                      |                                 |                                          |                   |                                      |