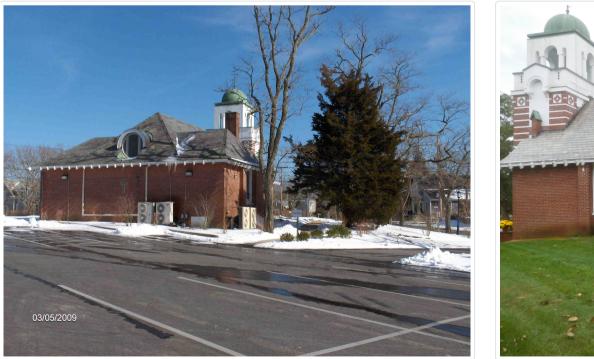

# Massachusetts Cultural Resource Information System Scanned Record Cover Page

| Inventory No:           | BRN.792                                                                                                                                                                           |
|-------------------------|-----------------------------------------------------------------------------------------------------------------------------------------------------------------------------------|
| Historic Name:          | Our Lady of Hope Catholic Church                                                                                                                                                  |
| Common Name:            | Saint Francis Xavier Church                                                                                                                                                       |
| Address:                | Main St<br>Main St and Parker Rd                                                                                                                                                  |
| City/Town:              | Barnstable                                                                                                                                                                        |
| Village/Neighborhood:   | West Barnstable                                                                                                                                                                   |
| Local No:               | 19                                                                                                                                                                                |
| Year Constructed:       | 1915                                                                                                                                                                              |
| Architect(s):           | Sullivan, Matthew                                                                                                                                                                 |
| Architectural Style(s): | Spanish Eclectic                                                                                                                                                                  |
| Use(s):                 | Church                                                                                                                                                                            |
| Significance:           | Architecture; Ethnic Heritage; Religion                                                                                                                                           |
| Area(s):                | BRN.M: Old King's Highway Historic District<br>BRN.N: Barnstable Multiple Resource Area<br>BRN.O: Old King's Highway Regional Historic District<br>BRN.AN: West Barnstable - East |
| Designation(s):         | Local Historic District (05/01/1973); Nat'l Register MRA (03/13/1987); Nat'l Register District (03/13/1987)                                                                       |
| Building Materials(s):  | Wall: Brick; Glass; Wood                                                                                                                                                          |