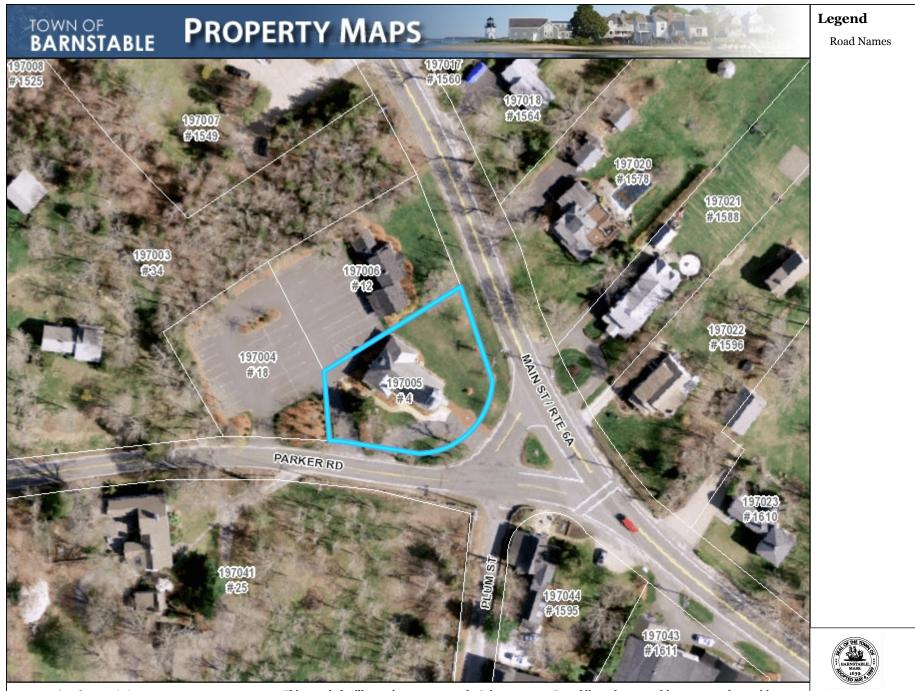

| Date 12/15/2021                                       |                    |                 |
|-------------------------------------------------------|--------------------|-----------------|
| 12/13/2021                                            | Map & Parcel       | 197/005/197005  |
| Property Owner Dicicals C. OF Fall Rivar              | Phone <u>508 7</u> | 25 5744         |
| Street address <u>4 Parkar Rd. V. Bans</u> Tobl       | Email KJSOO        | vparishorc      |
| Village                                               |                    |                 |
| Mailing address 230 South Moin' Cantorvilly 02632 sig | mature Dre         | gory a. Mathias |
| Agent/Contractor TV 2511 CONSTVUCTION                 | Phone (DB) 4       | 28.2292         |
| Agent Address 31 Boyrdoin St Masapeter 02649          | Email Office       | trasprece.com   |
| Agent Signature                                       | _                  |                 |

#### **Acceptance Quality Standards:**

• ICC-ES-ESR-1389 & ESR-3537

| L Darcol: 107 005                    | Location: 4 DADKED DOA          | N Wast Parastabla                        |                   |                                      |
|--------------------------------------|---------------------------------|------------------------------------------|-------------------|--------------------------------------|
| <ul> <li>Parcel: 197-005</li> </ul>  | Location: 4 PARKER ROA          |                                          | Owner: OUK LADY ( | OF GOOD HOPE CHURCH                  |
|                                      | Parcel<br>197-005               | Developer lot:                           |                   | Secondary road<br>ROUTE 6-A (W.BARN) |
|                                      | Location<br>4 PARKER ROAD       | Road type<br>Town & State                | N                 | Road index<br>1211                   |
|                                      | Village                         | Fire district                            |                   | Interactive map                      |
|                                      | West Barnstable                 | W Barnstable                             |                   |                                      |
| 10. 15. 2018                         | Town sewer account              |                                          |                   |                                      |
|                                      |                                 | pject to change with final engineering d | esign)            |                                      |
| ✓_Owner: OUR LADY OF GOOD            | -                               |                                          |                   |                                      |
| Owner                                |                                 | Co-Owner                                 |                   | Book page                            |
| OUR LADY OF GOOD HOPE CHU            | JRCH                            | Co-Owner                                 |                   | 0/0                                  |
| Street1<br>ROUTE 6A & PARKER ROAD    |                                 | Street2                                  |                   |                                      |
| City                                 |                                 | State Zip Count                          | rv                |                                      |
| BARNSTABLE                           |                                 | MA 02630                                 | ,                 |                                      |
| <ul> <li>✓_ Land</li> </ul>          |                                 |                                          |                   |                                      |
| Acres                                | Use                             | Zoning                                   |                   | Neighborhood                         |
| 0.34                                 | Church Etc M96<br>Street factor | RF<br>Town Zone of Contribut             |                   | 0108                                 |
| Topography<br>Level                  | Paved                           | AP (Aquifer Protecti                     |                   |                                      |
| Utilities<br>Public Water,Gas,Septic | Location factor                 | State Zone of Contributi<br>OUT          | on                |                                      |
| <ul> <li>✓_ Construction</li> </ul>  |                                 |                                          |                   |                                      |
| ✓_ Building 1 of 1                   |                                 |                                          |                   |                                      |
| Year built                           |                                 | Roof structure                           |                   | Heat type                            |
| 1920<br>Living area                  |                                 | Gable/Hip<br>Roof cover                  |                   | Hot Water<br>Heat fuel               |
| 1990                                 |                                 | Slate                                    |                   | Oil                                  |
| Gross area                           |                                 | Exterior wall                            |                   | AC type                              |
| 4115<br>Style                        |                                 | Brick/Masonry                            |                   | Central<br>Bedrooms                  |
| Churches                             |                                 | Plastered                                |                   | Dedrooms                             |
| Model                                |                                 | Interior floor                           |                   | Bath rooms                           |
| Commercial<br><sub>Grade</sub>       |                                 | Hardwood<br>Foundation                   |                   | 0 Full-0 Half<br>Total rooms         |
| Luxury                               |                                 | 0%                                       |                   | Total Tooling                        |
| Stories                              |                                 |                                          |                   |                                      |
| 10                                   | 25                              | 10                                       |                   |                                      |
| (1999)<br>(1999)                     |                                 |                                          |                   |                                      |
|                                      |                                 |                                          |                   |                                      |