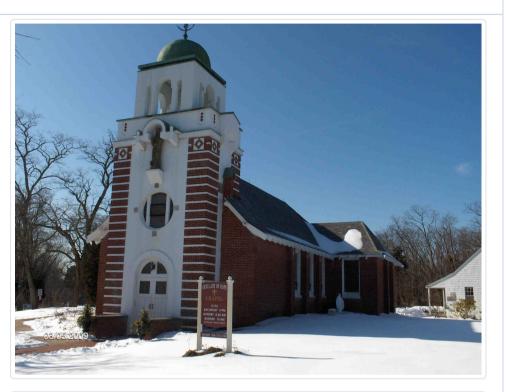

# Massachusetts Cultural Resource Information System Scanned Record Cover Page

| Inventory No:           | BRN.792                                                                                                                                                                           |
|-------------------------|-----------------------------------------------------------------------------------------------------------------------------------------------------------------------------------|
| Historic Name:          | Our Lady of Hope Catholic Church                                                                                                                                                  |
| Common Name:            | Saint Francis Xavier Church                                                                                                                                                       |
| Address:                | Main St<br>Main St and Parker Rd                                                                                                                                                  |
| City/Town:              | Barnstable                                                                                                                                                                        |
| Village/Neighborhood:   | West Barnstable                                                                                                                                                                   |
| Local No:               | 19                                                                                                                                                                                |
| Year Constructed:       | 1915                                                                                                                                                                              |
| Architect(s):           | Sullivan, Matthew                                                                                                                                                                 |
| Architectural Style(s): | Spanish Eclectic                                                                                                                                                                  |
| Use(s):                 | Church                                                                                                                                                                            |
| Significance:           | Architecture; Ethnic Heritage; Religion                                                                                                                                           |
| Area(s):                | BRN.M: Old King's Highway Historic District<br>BRN.N: Barnstable Multiple Resource Area<br>BRN.O: Old King's Highway Regional Historic District<br>BRN.AN: West Barnstable - East |
| Designation(s):         | Local Historic District (05/01/1973); Nat'l Register MRA (03/13/1987); Nat'l Register District (03/13/1987)                                                                       |
| Building Materials(s):  | Wall: Brick; Glass; Wood                                                                                                                                                          |