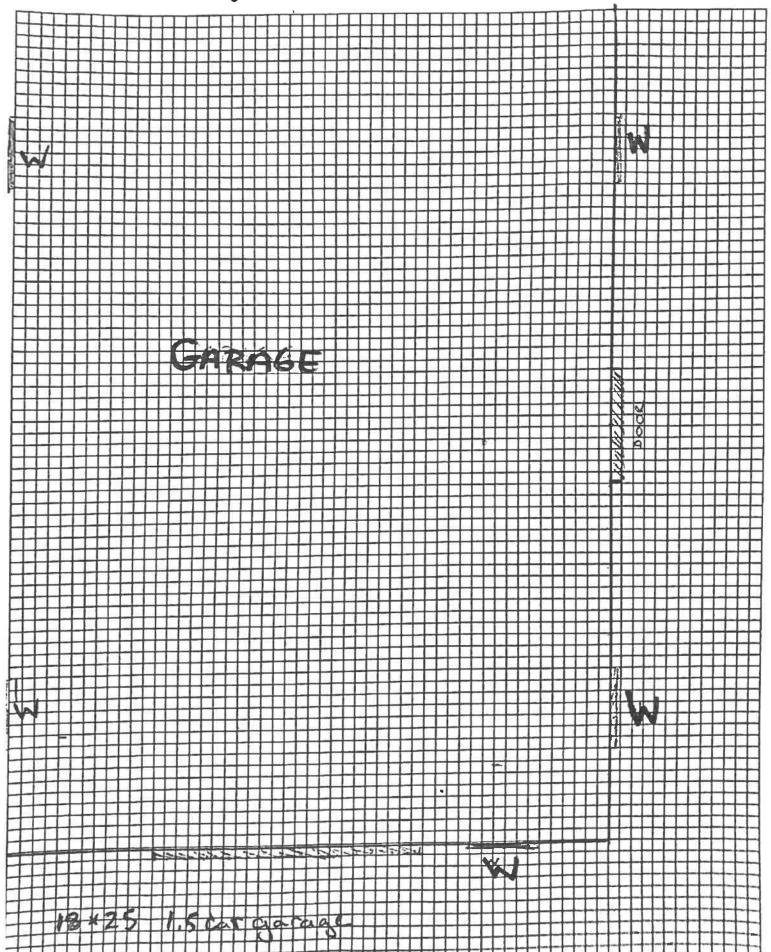

e solar panel supplement)

- Drawing of locations of panels on house showing roof and panel dimensions
- Site Plan showing location of building on property (see site plan criteria below)

### SITE PLAN CRITERIA

- Name of applicant, street location, map and parcel
- Name of architect, engineer, or surveyor; original stamp & signature; date of plan & revision dates
- North arrow, written and drawn to scale
- Changes to existing grades shown with one-foot contours
- Proposed & existing footprint of building and/or structures, and distance to lot lines
- Proposed driveway location
- Proposed limits of clearing for building (s), assessor structure (s), driveway and septic system
- Retaining walls or accessory structures (e.g. pool, tennis court, cabana, barn, garage, etc)

EXISTING STRUCTURE

















Visit the DESIGNERS FOUNTAIN Store 152 Designers Fountain 1761-RT Nantucket Wall Lanterns, Rustique













## Rustique





water wall



## **SECOND FLOOR**

|   | extended                                       |                              |                                              |                 |                      |             |
|---|------------------------------------------------|------------------------------|----------------------------------------------|-----------------|----------------------|-------------|
|   | storage                                        |                              |                                              |                 | knee wall st         | orage       |
|   | if no open ceiling                             |