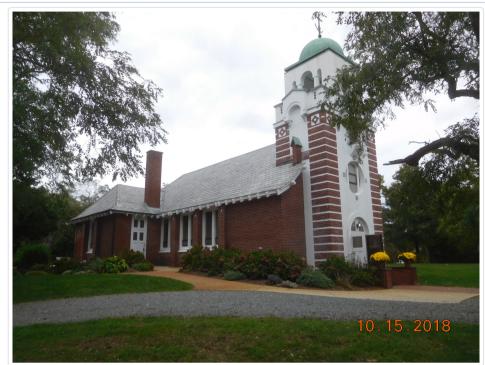

#### **Acceptance Quality Standards:**

• ICC-ES-ESR-1389 & ESR-3537

| L Darcol: 107 005                    | Location: 4 DADKED DOA          | N Wast Parastabla                        |                   |                                      |
|--------------------------------------|---------------------------------|------------------------------------------|-------------------|--------------------------------------|
| <ul> <li>Parcel: 197-005</li> </ul>  | Location: 4 PARKER ROA          |                                          | Owner: OUK LADY ( | OF GOOD HOPE CHURCH                  |
|                                      | Parcel<br>197-005               | Developer lot:                           |                   | Secondary road<br>ROUTE 6-A (W.BARN) |
|                                      | Location<br>4 PARKER ROAD       | Road type<br>Town & State                | N                 | Road index<br>1211                   |
|                                      | Village                         | Fire district                            |                   | Interactive map                      |
|                                      | West Barnstable                 | W Barnstable                             |                   |                                      |
| 10. 15. 2018                         | Town sewer account              |                                          |                   |                                      |
|                                      |                                 | pject to change with final engineering d | esign)            |                                      |
| ✓_Owner: OUR LADY OF GOOD            | -                               |                                          |                   |                                      |
| Owner                                |                                 | Co-Owner                                 |                   | Book page                            |
| OUR LADY OF GOOD HOPE CHU            | JRCH                            | Co-Owner                                 |                   | 0/0                                  |
| Street1<br>ROUTE 6A & PARKER ROAD    |                                 | Street2                                  |                   |                                      |
| City                                 |                                 | State Zip Count                          | rv                |                                      |
| BARNSTABLE                           |                                 | MA 02630                                 | ,                 |                                      |
| <ul> <li>✓_ Land</li> </ul>          |                                 |                                          |                   |                                      |
| Acres                                | Use                             | Zoning                                   |                   | Neighborhood                         |
| 0.34                                 | Church Etc M96<br>Street factor | RF<br>Town Zone of Contribut             |                   | 0108                                 |
| Topography<br>Level                  | Paved                           | AP (Aquifer Protecti                     |                   |                                      |
| Utilities<br>Public Water,Gas,Septic | Location factor                 | State Zone of Contributi<br>OUT          | on                |                                      |
| <ul> <li>✓_ Construction</li> </ul>  |                                 |                                          |                   |                                      |
| ✓_ Building 1 of 1                   |                                 |                                          |                   |                                      |
| Year built                           |                                 | Roof structure                           |                   | Heat type                            |
| 1920<br>Living area                  |                                 | Gable/Hip<br>Roof cover                  |                   | Hot Water<br>Heat fuel               |
| 1990                                 |                                 | Slate                                    |                   | Oil                                  |
| Gross area                           |                                 | Exterior wall                            |                   | AC type                              |
| 4115<br>Style                        |                                 | Brick/Masonry                            |                   | Central<br>Bedrooms                  |
| Churches                             |                                 | Plastered                                |                   | Dedrooms                             |
| Model                                |                                 | Interior floor                           |                   | Bath rooms                           |
| Commercial<br><sub>Grade</sub>       |                                 | Hardwood<br>Foundation                   |                   | 0 Full-0 Half<br>Total rooms         |
| Luxury                               |                                 | 0%                                       |                   | Total Tooling                        |
| Stories                              |                                 |                                          |                   |                                      |
| 10                                   | 25                              | 10                                       |                   |                                      |
| (1999)<br>(1999)                     |                                 |                                          |                   |                                      |
|                                      |                                 |                                          |                   |                                      |

# Massachusetts Cultural Resource Information System Scanned Record Cover Page

| Inventory No:           | BRN.792                                                                                                                                                                           |
|-------------------------|-----------------------------------------------------------------------------------------------------------------------------------------------------------------------------------|
| Historic Name:          | Our Lady of Hope Catholic Church                                                                                                                                                  |
| Common Name:            | Saint Francis Xavier Church                                                                                                                                                       |
| Address:                | Main St<br>Main St and Parker Rd                                                                                                                                                  |
| City/Town:              | Barnstable                                                                                                                                                                        |
| Village/Neighborhood:   | West Barnstable                                                                                                                                                                   |
| Local No:               | 19                                                                                                                                                                                |
| Year Constructed:       | 1915                                                                                                                                                                              |
| Architect(s):           | Sullivan, Matthew                                                                                                                                                                 |
| Architectural Style(s): | Spanish Eclectic                                                                                                                                                                  |
| Use(s):                 | Church                                                                                                                                                                            |
| Significance:           | Architecture; Ethnic Heritage; Religion                                                                                                                                           |
| Area(s):                | BRN.M: Old King's Highway Historic District<br>BRN.N: Barnstable Multiple Resource Area<br>BRN.O: Old King's Highway Regional Historic District<br>BRN.AN: West Barnstable - East |
| Designation(s):         | Local Historic District (05/01/1973); Nat'l Register MRA (03/13/1987); Nat'l Register District (03/13/1987)                                                                       |
| Building Materials(s):  | Wall: Brick; Glass; Wood                                                                                                                                                          |