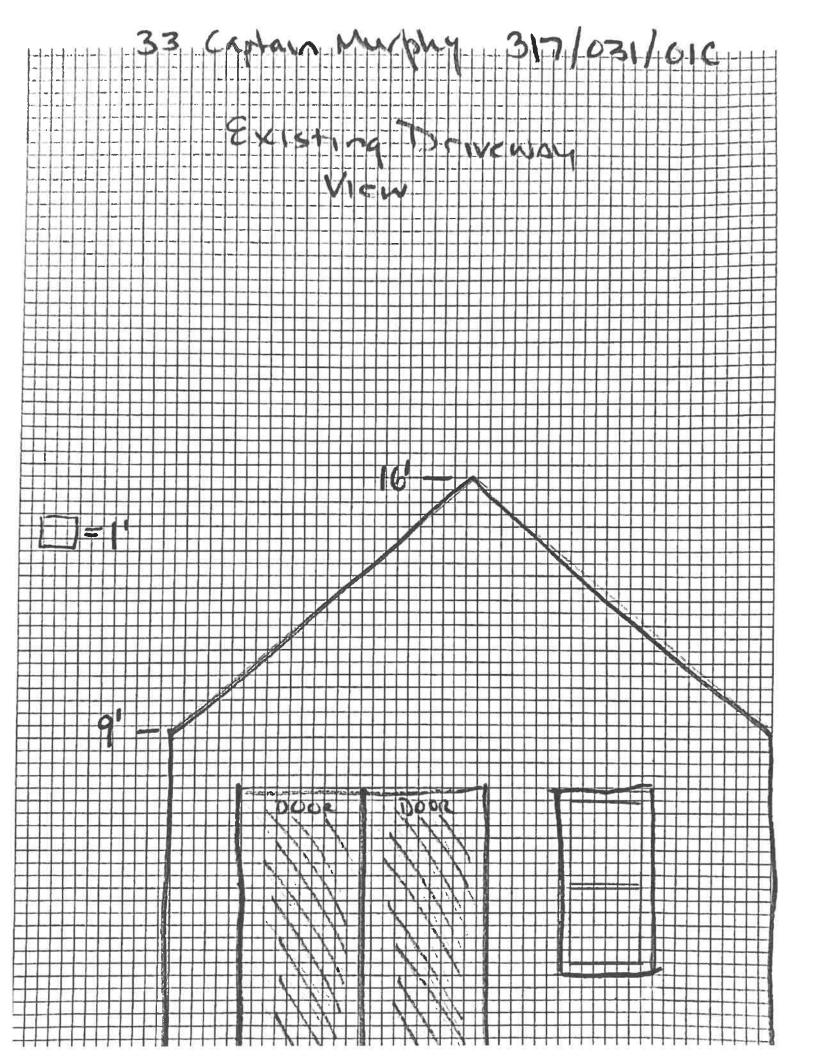

solar panel supplement)

- Drawing of locations of panels on house showing roof and panel dimensions
- Site Plan showing location of building on property (see site plan criteria below)

### SITE PLAN CRITERIA

- Name of applicant, street location, map and parcel
- Name of architect, engineer, or surveyor; original stamp & signature; date of plan & revision dates
- North arrow, written and drawn to scale
- Changes to existing grades shown with one-foot contours
- Proposed & existing footprint of building and/or structures, and distance to lot lines
- Proposed driveway location
- Proposed limits of clearing for building (s), assessor structure (s), driveway and septic system
- Retaining walls or accessory structures (e.g. pool, tennis court, cabana, barn, garage, etc)

EXISTING STRUCTURE

















Visit the DESIGNERS FOUNTAIN Store 152 Designers Fountain 1761-RT Nantucket Wall Lanterns, Rustique













## Rustique





water wall



## **SECOND FLOOR**

|   | extended                                       |                              |                                              |                 |                      |             |
|---|------------------------------------------------|------------------------------|----------------------------------------------|-----------------|----------------------|-------------|
|   | storage                                        |                              |                                              |                 | knee wall st         | orage       |
|   | if no open ceiling                             |