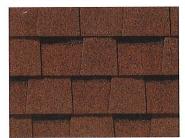

# LANDMARK<sup>®</sup> COLOR PALETTE

Silver Birch

Weathered Wood

Charcoal Black

Cottage Red

Cobblestone Gray

Driftwood

Heather Blend

Hunter Green

Colonial Slate

Burnt Sienna

Atlantic Blue

Landmark' Series available in areas shown

Moire Black

**Resawn Shake** 

NOTE: Due to limitations of printing reproduction, CertainTeed can not guarantee the identical match of the actual product color to the graphic representations throughout this publication.