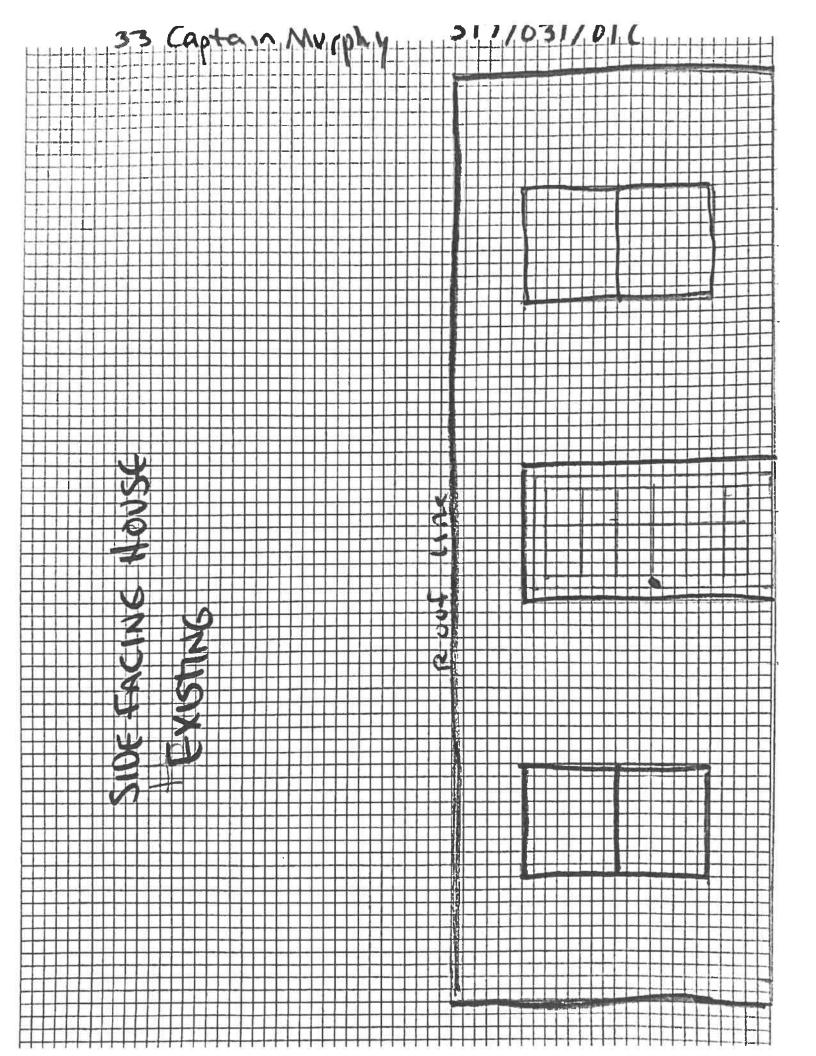

|                                      | the second se |                                                    |                  |
|--------------------------------------|-----------------------------------------------------------------------------------------------------------------|----------------------------------------------------|------------------|
| <b>Building Construction</b>         | New Build                                                                                                       | Additi Check all categories that apply Residential |                  |
| Type of Building                     | House                                                                                                           | Garage Barn Shed                                   | Commercial Other |
| Project                              | Roof                                                                                                            | Windows/Doors Siding/Painting Solar                | Other            |
| Landscape Feature                    | Fence                                                                                                           | Wall Flag Pole Pool                                | Other            |
| Signs                                | New Sign                                                                                                        | Replace Sign Repaint Sign                          | Other            |
| Description of Propos<br>Will by Arc | sed Work <u>Ramo</u><br>hitacurol Asph                                                                          | up and replace 3400 set of existing states         |                  |

| ROOF       Make & style       Make & style       GradA       Slat         Roof Pich (s) - (7/12 minimum)       GradA       Slat       Specify on plans for new building & moto         CTITTEE       Tyne/Material       (specify on plans for new building & moto       Size of consings (1X4 min)       Color         Size of cornerboards       Size of casings (1X4 min)       Color       Color         Rakes 1 <sup>st</sup> member       2 <sup>nd</sup> Member       Depth of overhang         WindowStrills       Divided Light       Exterior Glued Grills       Grills Between Glass         Removable Interior Grills       No Grills       Grill Pattern       Color         Doors:       Style & Make       Material       Color       Garage doors:       Style       Size of opening       Material       Color         Skutters:       Type & Style       Material       Color       Size       Color |       |
|---------------------------------------------------------------------------------------------------------------------------------------------------------------------------------------------------------------------------------------------------------------------------------------------------------------------------------------------------------------------------------------------------------------------------------------------------------------------------------------------------------------------------------------------------------------------------------------------------------------------------------------------------------------------------------------------------------------------------------------------------------------------------------------------------------------------------------------------------------------------------------------------------------------------------------------------------------------------------------------------------------------------------------------------------------------------------------------------------------------------------------------------------------------------------------------------------------------------------------------------------------------------------------|-------|
| Roof Pitch (s) - (7/12 minimum)         Grid A         Grid A         Solid Colspan="2">Solid Colspan="2">Solid Colspan="2">Solid Colspan="2">Solid Colspan="2">Solid Colspan="2"         Colspan="2">Colspan="2"         Colspan="2"         Colspan="2"         Solid Colspan="2"         Mindow /Door Trim material         Color         Color         Make/Model         Material         Color         Window Grills         Make/Model         Material         Color         Material         Color         Color         Color         Color         Solid Colspan= 2         Solid Colspan         Solid Colspan <th></th>                                                                                                                                                                                                                                                                                                                                                                                                                                                      |       |
| CITTER       Type/Material       (peeify on plans for new building & majo         WINDOWS, DOORS, TRIM, SHUTTERS, SKYLIGHTS         Window/Door Trim material       Wood       Other specify         Size of cornerboards       Size of casings (1X4 min)       Color         Rakes       1 <sup>st</sup> member       2 <sup>st</sup> Member       Depth of overhang         Windows:       Make/Model       Material       Color         Windows:       Make/Model       Material       Color         Window Grills       Divided Light       Exterior Glued Grills       Grills Between Glass         Removable Interior Grills       No Grills       Grill Pattern       Color         Garage doors:       Style       Size of opening       Material       Color         Shutters:       Type & Style       Size of opening       Material       Color         Skylights:       Type       Clapboard       Size       Color         StDING       Type       Clapboard       Shingle       Other       Material         Paint Color                                                                                                                                                                                                                                         | Colo  |
| WINDOWS, DOORS, TRIM, SHUTTERS, SKYLIGHTS         Window/Door Trim material       Wood         Size of cornerboards       Size of casings (1X4 min)         Rakes       1 <sup>st</sup> member       2 <sup>nd</sup> Member         Windows:       Make/Model       Material         Window Grills       Divided Light       Exterior Glued Grills       Grills Between Glass         Removable Interior Grills       No Grills       Grill Pattern       Golor         Doors:       Style & Make       Material       Color       Color         Garage doors:       Style       Stze of opening       Material       Color         Shutters:       Type & Style       Material       Color       Size         Skylights:       Type       Clapboard       Shingle       Other       Golor         Size       Clapboard       Shingle       Other       (max 12' exposed)         DECK       Material       Color       Color       Image Color         Color       Size       Materials       Color       Color         Color       Size       Material       Color       Color         Southers:       Type       Clapboard       Shingle       Other       Color         Siding       Type                                                                                   |       |
| Window/Door Trim material       Wood       Other specify         Size of cornerboards       Size of casings (1X4 min)       Color [         Rakes       1st member       2nd Member       Depth of overhang [         Windows:       Make/Model       Material       Color [         Windows:       Make/Model       Material       Color [         Window Grills       Divided Light       Exterior Glued Grills []       Grills Between Glass         Removable Interior Grills       No Grills []       Grill Pattern       []         Doors:       Style & Make       Size of opening       Material       Color [         Garage doors:       Style       Size of opening       Material       Color [         Shutters:       Type & Style       Size of opening       Material       Color [         Skylights:       Type & Style       Material       Color [         Material       Size [       Color [       Material       Color [         Skylights:       Type       Clapboard       Shingle       Other [       [         Baint Color                                                                                                                                                                                                                           | Color |
| Size of cornerboards       Size of casings (1X4 min)       Color [         Rakes       1st member       2nd Member       Depth of overhang [         Windows:       Make/Model       Material       Color [         Window Grills       Divided Light []       Exterior Glued Grills []       Grills Between Glass         Removable Interior Grills       No Grills []       Grill Pattern       []         Doors:       Style & Make       Material       Color [         Garage doors:       Style [       Size of opening [       Material       Color [         Color       Size of opening       Material       Color [         Shutters:       Type & Style       Size of opening       Material       Color [         Skylights:       Type & Style       Material       Color [         Stolar       Size [       Color []       Other []       []         Stolar       Red Cedar []       White Cedar []       Other []       []         Stolar       Red Cedar []       White Cedar []       Other []       []         Red Cedar []       White Cedar []       Other []       []       []       []         Stolar       Red Cedar []       White Cedar []       Other []       []       []       [                                                                   |       |
| Size of cornerboards       Size of casings (1X4 min)       Color         Rakes 1 <sup>st</sup> member       2 <sup>nd</sup> Member       Depth of overhang         Windows:       Make/Model       Material       Color         Window Grills       Divided Light       Exterior Glued Grills       Grills Between Glass         Removable Interior Grills       No Grills       Grill Pattern       Color         Doors:       Style & Make       Material       Color       Color         Garage doors:       Style       Style       Size of opening       Material       Color         Shutters:       Type & Style       Size of opening       Material       Color       Color         Skylights:       Type       Clapboard       Shingle       Other       [                                                                                                                                                                                                                                                                                                                                                                                                                                                                                                            |       |
| Rakes 1 <sup>st</sup> member       2 <sup>nd</sup> Member       Depth of overhang         Windows:       Make/Model       Material       Color         Window Grills       Divided Light       Exterior Glued Grills       Grills Between Glass         Removable Interior Grills       No Grills       Grill Pattern       Color         Doors:       Style & Make       Material       Color       Color         Garage doors:       Style       Size of opening       Material       Color         Shutters:       Type & Style       Size of opening       Material       Color         Skylights:       Type       Clapboard       Size       Color       Color         StollING       Type       Clapboard       Shingle       Other       (max 12' exposed)         OUNDATION       Type       Material       Color       Color       Color         StoleS       Size       Material       Color                                                             |       |
| Windows:       Make/Model       Material       Color         Window Grills       Divided Light       Exterior Glued Grills       Grills Between Glass         Removable Interior Grills       No Grills       Grill Pattern         Doors:       Style & Make       Material       Color         Garage doors:       Style & Make       Size of opening       Material       Color         Shutters:       Type & Style       Material       Color       Color         Shutters:       Type       Clapboard       Size       Color         Silling       Type       Clapboard       Single       Other       (max 12' exposed)         FOUNDATION       Type       Material       Color       Color         Silling       Size       Material       Color       Color         FOUNDATION       Type       Material       Color       Color         Silling       Size       Color       Color       Color         FOUNDATION       Type       Material       Color       Color         FOUNDATION       Type       Gapilt.reit.chiai link)       Color       Color         FONCE       Type       Gapilt.reit.chiai link)       Color       Color                                                                                                                               |       |
| Window Grills       Divided Light       Exterior Glued Grills       Grills Between Glass         Removable Interior Grills       No Grills       Grill Pattern                                                                                                                                                                                                                                                                                                                                                                                                                                                                                                                                                                                                                                                                                                                                                                                                                                                                                                                                                                                                                                                                                                                  |       |
| Removable Interior Grills       No Grills       Grill Pattern         Doors:       Style & Make       Material       Color         Garage doors:       Style       Size of opening       Material       Color         Golor       Size of opening       Material       Color       Color         Shutters:       Type & Style       Material       Color       Color         Skylights:       Type       Material       Size       Color         SIDING       Type       Clapboard       Shingle       Other       Color         Paint Color       Material       Red Cedar       White Cedar       Other       (max 12' exposed)         DECK       Material       Materials       Color       Color         SIGNS       Size       Materials       Color         Stence       Type                                                                                                                                                                                                                                                                                                                                                                                                                                                                                            |       |
| Garage doors:       Style       Size of opening       Material       Color         Shutters:       Type & Style       Material       Color       Color         Skylights:       Type       Material       Color       Color         SIDING       Type       Clapboard       Shingle       Other       Color         SIDING       Type       Clapboard       Shingle       Other       Color         Paint Color       (max 12' exposed)         DECK       Material       Color       Color         SIGNS       Size       Materials       Color         "ENCE       Type       (split.reit.chain.tink)       Color                                                                                                                                                                                                                                                                                                                                                                                                                                                                                                                                                                                                                                                             | i<br> |
| Garage doors:       Style       Size of opening       Material         Color       Color       Color         Shutters:       Type & Style       Material       Color         Skylights:       Type       Make & Model       Color         Material       Size       Color       Color         SIDING       Type       Clapboard       Shingle       Other       Color         SIDING       Type       Clapboard       Shingle       Other       Color         Paint Color       Material       Red Cedar       White Cedar       Other       (max 12' exposed)         DECK       Material       Materials       Color       Color         SIGNS       Size       Materials       Color       Color         Cence       Type       (split rail.ehain link)       Color       Color                                                                                                                                                                                                                                                                                                                                                                                                                                                                                              |       |
| Color                                                                                                                                                                                                                                                                                                                                                                                                                                                                                                                                                                                                                                                                                                                                                                                                                                                                                                                                                                                                                                                                                                                                                                                                                                                                           |       |
| Skylights:       Type       Make & Model       Color         Material       Size       Color       Color         SIDING       Type       Clapboard       Shingle       Other       []]         Material       Red Cedar       White Cedar       Other       []]       []]         Paint Color       []]       (max 12' exposed)         DECK       Material       Color       []]         SIGNS       Size       Materials       Color         FOURDATION       Type       []]       Color       []]         Material       Color       []]       Color       []]         Material       []]       Color       []]       []]       []]         Material       []]       []]       []]       []]       []]         Material       []]       []]       []]       []]       []]       []]         Material       []]       []]       []]       []]       []]       []]       []]         Material       []]       []]       []]       []]       []]       []]       []]         Material       []]       []]       []]       []]       []]       []]       []]                                                                                                                                                                                                                     |       |
| Material       Size       Color         SIDING       Type       Clapboard       Shingle       Other       Color         Material       Red Cedar       White Cedar       Other       (max 12' exposed)         Paint Color       (max 12' exposed)       Color       Color         SIGNS       Size       Materials       Color         SIGNS       Size       Materials       Color         Material       Color       Color       Color         Material       Materials       Color       Color                                                                                                                                                                                                                                                                                                                                                                                                                                                                                                                                                                                                                                                                                                                                                                              |       |
| SIDING       Type       Clapboard       Shingle       Other       Color         Material       Red Cedar       White Cedar       Other       []       Image: Color         Paint Color       Paint Color       []       Other       []       Image: Color         FOUNDATION       Type       []       Image: Color       []       Image: Color         FOUNDATION       Type       []       Image: Color       []       Image: Color         DECK       Material       []       Color       []       Color       []         SIGNS       Size       []       Materials       []       Color       []         Color       []       []       []       Color       []       []       []         Material       []       []       []       []       []       []       []       []       []       []       []       []       []       []       []       []       []       []       []       []       []       []       []       []       []       []       []       []       []       []       []       []       []       []       []       []       []       []       []       [] <t< td=""><td></td></t<>                                                                                                                                                                          |       |
| Material       Red Cedar       White Cedar       Other                                                                                                                                                                                                                                                                                                                                                                                                                                                                                                                                                                                                                                                                                                                                                                                                                                                                                                                                                                                                                                                                                                                                                                                                                          |       |
| Paint Color       Other       Image: Color         FOUNDATION       Type       (max 12' exposed)         DECK       Material       Color         SIGNS       Size       Materials       Color         FENCE       Type       (split rail, chain link)       Color                                                                                                                                                                                                                                                                                                                                                                                                                                                                                                                                                                                                                                                                                                                                                                                                                                                                                                                                                                                                               |       |
| FOUNDATION       Type       (max 12' exposed)         DECK       Material       Color         SIGNS       Size       Materials       Color         FENCE       Type       (split rail, chain link)       Color                                                                                                                                                                                                                                                                                                                                                                                                                                                                                                                                                                                                                                                                                                                                                                                                                                                                                                                                                                                                                                                                  | 7     |
| DECK       Material       (max 12 exposed)         DECK       Material       Color         SIGNS       Size       Materials       Color         FENCE       Type       .(split rail.chain link)       Color         Material       Color       Color                                                                                                                                                                                                                                                                                                                                                                                                                                                                                                                                                                                                                                                                                                                                                                                                                                                                                                                                                                                                                            |       |
| SIGNS       Size       Materials       Color         FENCE       Type       .(split rail.chain link)       Color         Material       Color                                                                                                                                                                                                                                                                                                                                                                                                                                                                                                                                                                                                                                                                                                                                                                                                                                                                                                                                                                                                                                                                                                                                   |       |
| FENCE     Type     .(split rail, chain link)     Color       Material     Color                                                                                                                                                                                                                                                                                                                                                                                                                                                                                                                                                                                                                                                                                                                                                                                                                                                                                                                                                                                                                                                                                                                                                                                                 |       |
| Material                                                                                                                                                                                                                                                                                                                                                                                                                                                                                                                                                                                                                                                                                                                                                                                                                                                                                                                                                                                                                                                                                                                                                                                                                                                                        |       |
| Material Length                                                                                                                                                                                                                                                                                                                                                                                                                                                                                                                                                                                                                                                                                                                                                                                                                                                                                                                                                                                                                                                                                                                                                                                                                                                                 |       |
|                                                                                                                                                                                                                                                                                                                                                                                                                                                                                                                                                                                                                                                                                                                                                                                                                                                                                                                                                                                                                                                                                                                                                                                                                                                                                 | 1     |
| ETAING WALL Description                                                                                                                                                                                                                                                                                                                                                                                                                                                                                                                                                                                                                                                                                                                                                                                                                                                                                                                                                                                                                                                                                                                                                                                                                                                         |       |
| JGHTING Type and location (free standing affixed to structure, illuminated)                                                                                                                                                                                                                                                                                                                                                                                                                                                                                                                                                                                                                                                                                                                                                                                                                                                                                                                                                                                                                                                                                                                                                                                                     |       |