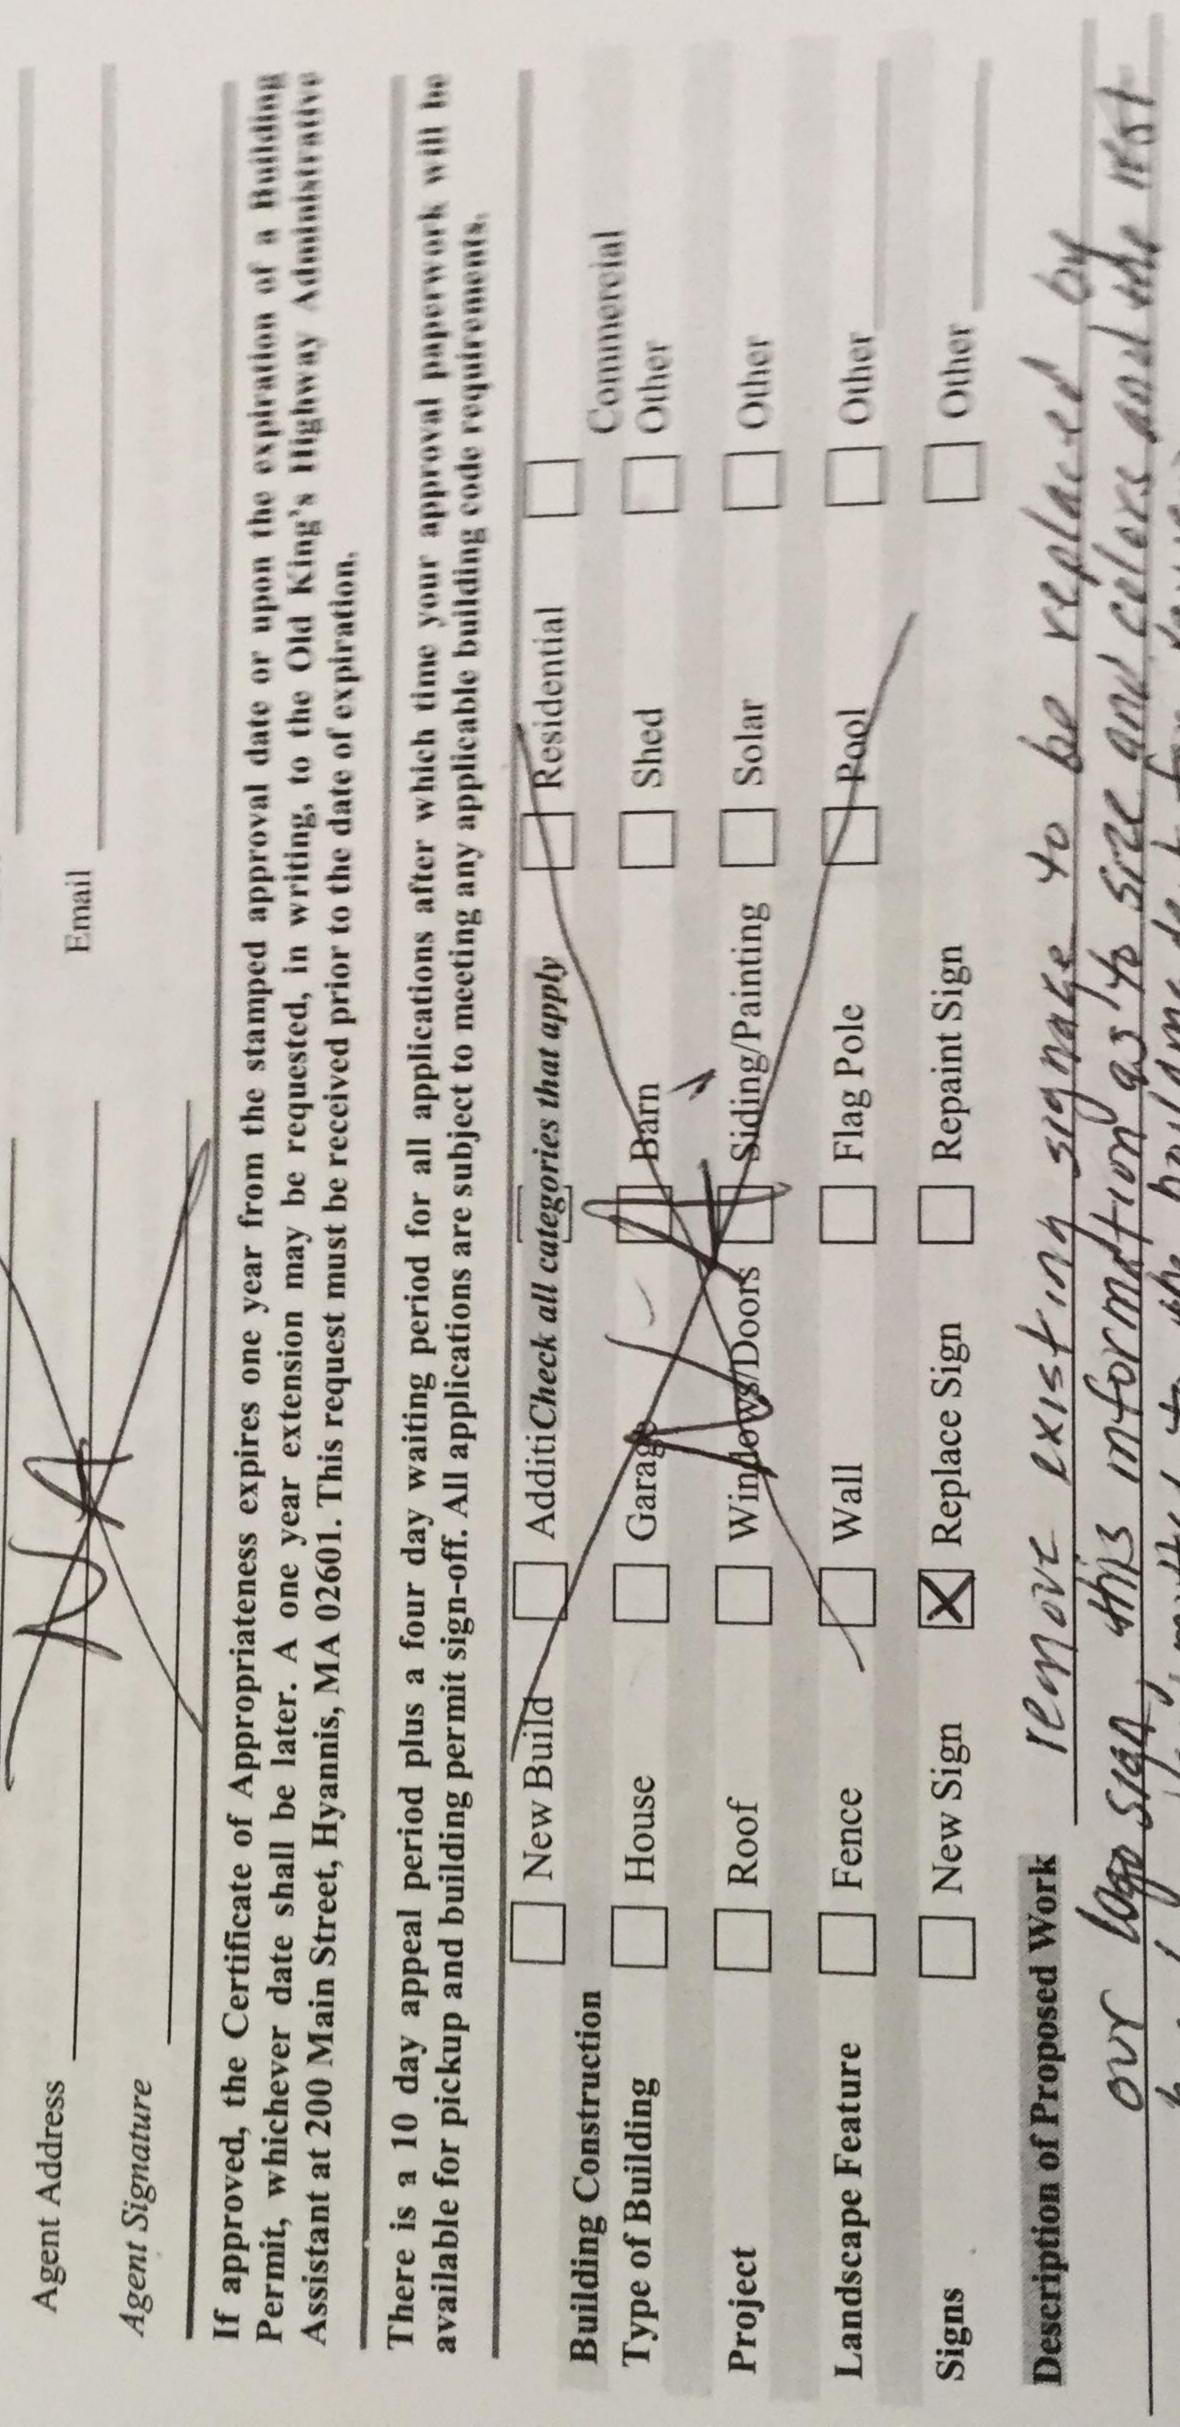

If approved, the Certificate of Appropriateness expires one year from the stamped approval date or upon the expiration of a Building Permit, whichever date shall be later. A one year extension may be requested, in writing, to the Old King's Highway Administrative Assistant at 200 Main Street, Hyannis, MA 02601. This request must be received prior to the date of expiration.

There is a 10 day appeal period plus a four day waiting period for all applications after which time your approval paperwork will be available for pickup and building permit sign-off. All applications are subject to meeting any applicable building code requirements.

|                                      | the second se |                                                    |                  |
|--------------------------------------|-----------------------------------------------------------------------------------------------------------------|----------------------------------------------------|------------------|
| <b>Building Construction</b>         | New Build                                                                                                       | Additi Check all categories that apply Residential |                  |
| Type of Building                     | House                                                                                                           | Garage Barn Shed                                   | Commercial Other |
| Project                              | Roof                                                                                                            | Windows/Doors Siding/Painting Solar                | Other            |
| Landscape Feature                    | Fence                                                                                                           | Wall Flag Pole Pool                                | Other            |
| Signs                                | New Sign                                                                                                        | Replace Sign Repaint Sign                          | Other            |
| Description of Propos<br>Will by Arc | sed Work <u>Ramo</u><br>hitacurol Asph                                                                          | up and replace 3400 set of existing states         |                  |