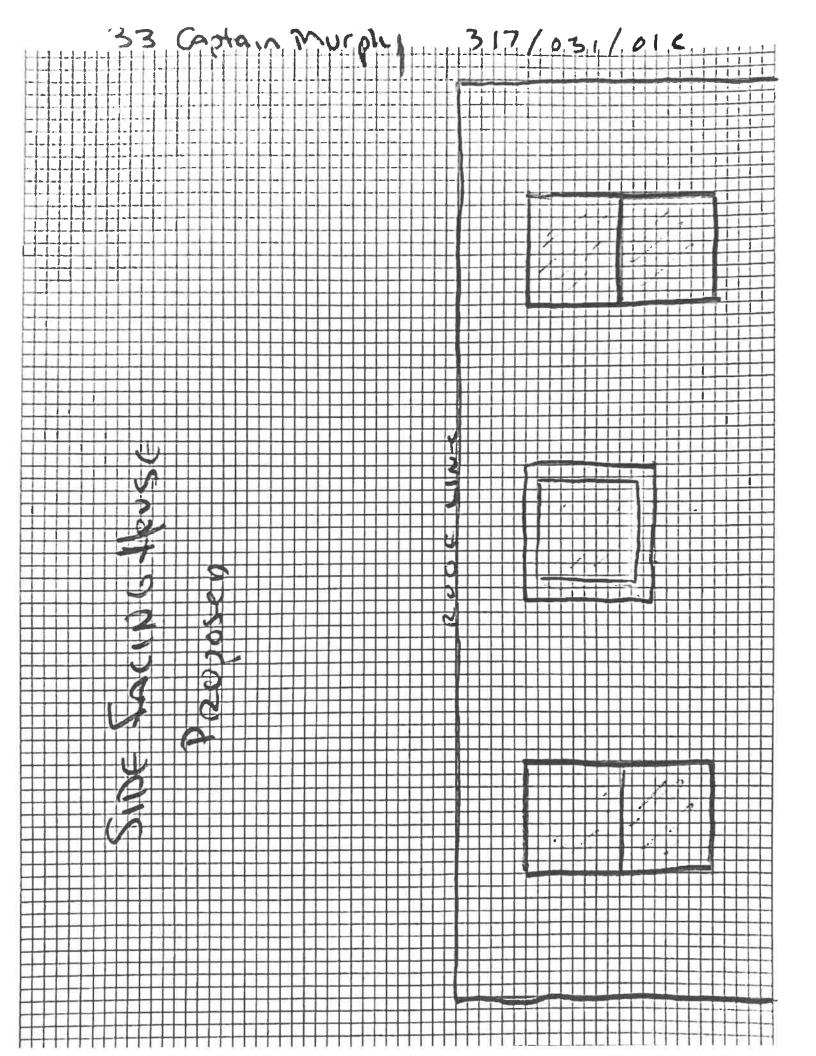

|                                      | the second se |                                                    |                  |
|--------------------------------------|-----------------------------------------------------------------------------------------------------------------|----------------------------------------------------|------------------|
| <b>Building Construction</b>         | New Build                                                                                                       | Additi Check all categories that apply Residential |                  |
| Type of Building                     | House                                                                                                           | Garage Barn Shed                                   | Commercial Other |
| Project                              | Roof                                                                                                            | Windows/Doors Siding/Painting Solar                | Other            |
| Landscape Feature                    | Fence                                                                                                           | Wall Flag Pole Pool                                | Other            |
| Signs                                | New Sign                                                                                                        | Replace Sign Repaint Sign                          | Other            |
| Description of Propos<br>Will by Arc | sed Work <u>Ramo</u><br>hitacurol Asph                                                                          | up and replace 3400 set of existing states         |                  |

| ROOF       Make & style       Make & style       GradA       Slat         Roof Pich (s) - (7/12 minimum)       GradA       Slat       Specify on plans for new building & moto         CTITTEE       Tyne/Material       (specify on plans for new building & moto       Size of consings (1X4 min)       Color         Size of cornerboards       Size of casings (1X4 min)       Color       Color         Rakes 1 <sup>st</sup> member       2 <sup>nd</sup> Member       Depth of overhang         WindowStrills       Divided Light       Exterior Glued Grills       Grills Between Glass         Removable Interior Grills       No Grills       Grill Pattern       Color         Doors:       Style & Make       Material       Color       Garage doors:       Style       Size of opening       Material       Color         Skutters:       Type & Style       Material       Color       Size       Color |       |
|---------------------------------------------------------------------------------------------------------------------------------------------------------------------------------------------------------------------------------------------------------------------------------------------------------------------------------------------------------------------------------------------------------------------------------------------------------------------------------------------------------------------------------------------------------------------------------------------------------------------------------------------------------------------------------------------------------------------------------------------------------------------------------------------------------------------------------------------------------------------------------------------------------------------------------------------------------------------------------------------------------------------------------------------------------------------------------------------------------------------------------------------------------------------------------------------------------------------------------------------------------------------------------|-------|
| Roof Pitch (s) - (7/12 minimum)         Grid A         Grid A         Solid Colspan="2">Solid Colspan="2">Solid Colspan="2">Solid Colspan="2">Solid Colspan="2">Solid Colspan="2"         Colspan="2">Colspan="2"         Colspan="2"         Colspan="2"         Solid Colspan="2"         Mindow /Door Trim material         Color         Color         Make/Model         Material         Color         Window Grills         Make/Model         Material         Color         Material         Color         Color         Color         Color         Solid Colspan= 2         Solid Colspan         Solid Colspan <th></th>                                                                                                                                                                                                                                                                                                                                                                                                                                                      |       |
| CITTER       Type/Material       (peeify on plans for new building & majo         WINDOWS, DOORS, TRIM, SHUTTERS, SKYLIGHTS         Window/Door Trim material       Wood       Other specify         Size of cornerboards       Size of casings (1X4 min)       Color         Rakes       1 <sup>st</sup> member       2 <sup>st</sup> Member       Depth of overhang         Windows:       Make/Model       Material       Color         Windows:       Make/Model       Material       Color         Window Grills       Divided Light       Exterior Glued Grills       Grills Between Glass         Removable Interior Grills       No Grills       Grill Pattern       Color         Garage doors:       Style       Size of opening       Material       Color         Shutters:       Type & Style       Size of opening       Material       Color         Skylights:       Type       Clapboard       Size       Color         StDING       Type       Clapboard       Shingle       Other       Material         Paint Color                                                                                                                                                                                                                                         | Colo  |
| WINDOWS, DOORS, TRIM, SHUTTERS, SKYLIGHTS         Window/Door Trim material       Wood         Size of cornerboards       Size of casings (1X4 min)         Rakes       1 <sup>st</sup> member       2 <sup>nd</sup> Member         Windows:       Make/Model       Material         Window Grills       Divided Light       Exterior Glued Grills       Grills Between Glass         Removable Interior Grills       No Grills       Grill Pattern       Golor         Doors:       Style & Make       Material       Color       Color         Garage doors:       Style       Stze of opening       Material       Color         Shutters:       Type & Style       Material       Color       Size         Skylights:       Type       Clapboard       Shingle       Other       Golor         Size       Clapboard       Shingle       Other       (max 12' exposed)         DECK       Material       Color       Color       Image Color         Color       Size       Materials       Color       Color         Color       Size       Material       Color       Color         Southers:       Type       Clapboard       Shingle       Other       Color         Siding       Type                                                                                   |       |
| Window/Door Trim material       Wood       Other specify         Size of cornerboards       Size of casings (1X4 min)       Color [         Rakes       1st member       2nd Member       Depth of overhang [         Windows:       Make/Model       Material       Color [         Windows:       Make/Model       Material       Color [         Window Grills       Divided Light       Exterior Glued Grills []       Grills Between Glass         Removable Interior Grills       No Grills []       Grill Pattern       []         Doors:       Style & Make       Size of opening       Material       Color [         Garage doors:       Style       Size of opening       Material       Color [         Shutters:       Type & Style       Size of opening       Material       Color [         Skylights:       Type & Style       Material       Color [         Material       Size [       Color [       Material       Color [         Skylights:       Type       Clapboard       Shingle       Other [       [         Baint Color                                                                                                                                                                                                                           | Color |
| Size of cornerboards       Size of casings (1X4 min)       Color [         Rakes       1st member       2nd Member       Depth of overhang [         Windows:       Make/Model       Material       Color [         Window Grills       Divided Light []       Exterior Glued Grills []       Grills Between Glass         Removable Interior Grills       No Grills []       Grill Pattern       []         Doors:       Style & Make       Material       Color [         Garage doors:       Style [       Size of opening [       Material       Color [         Color       Size of opening       Material       Color [         Shutters:       Type & Style       Size of opening       Material       Color [         Skylights:       Type & Style       Material       Color [         Stolar       Size [       Color []       Other []       []         Stolar       Red Cedar []       White Cedar []       Other []       []         Stolar       Red Cedar []       White Cedar []       Other []       []         Red Cedar []       White Cedar []       Other []       []       []       []         Stolar       Red Cedar []       White Cedar []       Other []       []       []       [                                                                   |       |
| Size of cornerboards       Size of casings (1X4 min)       Color         Rakes 1 <sup>st</sup> member       2 <sup>nd</sup> Member       Depth of overhang         Windows:       Make/Model       Material       Color         Window Grills       Divided Light       Exterior Glued Grills       Grills Between Glass         Removable Interior Grills       No Grills       Grill Pattern       Color         Doors:       Style & Make       Material       Color       Color         Garage doors:       Style       Style       Size of opening       Material       Color         Shutters:       Type & Style       Size of opening       Material       Color       Color         Skylights:       Type       Clapboard       Shingle       Other       [                                                                                                                                                                                                                                                                                                                                                                                                                                                                                                            |       |
| Rakes 1 <sup>st</sup> member       2 <sup>nd</sup> Member       Depth of overhang         Windows:       Make/Model       Material       Color         Window Grills       Divided Light       Exterior Glued Grills       Grills Between Glass         Removable Interior Grills       No Grills       Grill Pattern       Color         Doors:       Style & Make       Material       Color       Color         Garage doors:       Style       Size of opening       Material       Color         Shutters:       Type & Style       Size of opening       Material       Color         Skylights:       Type       Clapboard       Size       Color       Color         StollING       Type       Clapboard       Shingle       Other       (max 12' exposed)         OUNDATION       Type       Material       Color       Color       Color         StoleS       Size       Material       Color                                                             |       |
| Windows:       Make/Model       Material       Color         Window Grills       Divided Light       Exterior Glued Grills       Grills Between Glass         Removable Interior Grills       No Grills       Grill Pattern         Doors:       Style & Make       Material       Color         Garage doors:       Style & Make       Size of opening       Material       Color         Shutters:       Type & Style       Material       Color       Color         Shutters:       Type       Clapboard       Size       Color         Silling       Type       Clapboard       Single       Other       (max 12' exposed)         FOUNDATION       Type       Material       Color       Color         Silling       Size       Material       Color       Color         FOUNDATION       Type       Material       Color       Color         Silling       Size       Color       Color       Color         FOUNDATION       Type       Material       Color       Color         FOUNDATION       Type       Gapilt.reit.chiai link)       Color       Color         FONCE       Type       Gapilt.reit.chiai link)       Color       Color                                                                                                                               |       |
| Window Grills       Divided Light       Exterior Glued Grills       Grills Between Glass         Removable Interior Grills       No Grills       Grill Pattern                                                                                                                                                                                                                                                                                                                                                                                                                                                                                                                                                                                                                                                                                                                                                                                                                                                                                                                                                                                                                                                                                                                  |       |
| Removable Interior Grills       No Grills       Grill Pattern         Doors:       Style & Make       Material       Color         Garage doors:       Style       Size of opening       Material       Color         Golor       Size of opening       Material       Color       Color         Shutters:       Type & Style       Material       Color       Color         Skylights:       Type       Material       Size       Color         SIDING       Type       Clapboard       Shingle       Other       Color         Paint Color       Material       Red Cedar       White Cedar       Other       (max 12' exposed)         DECK       Material       Materials       Color       Color         SIGNS       Size       Materials       Color         Stence       Type                                                                                                                                                                                                                                                                                                                                                                                                                                                                                            |       |
| Garage doors:       Style       Size of opening       Material       Color         Shutters:       Type & Style       Material       Color       Color         Skylights:       Type       Material       Color       Color         SIDING       Type       Clapboard       Shingle       Other       Color         SIDING       Type       Clapboard       Shingle       Other       Color         Paint Color       (max 12' exposed)         DECK       Material       Color       Color         SIGNS       Size       Materials       Color         "ENCE       Type       (split.reit.chain.tink)       Color                                                                                                                                                                                                                                                                                                                                                                                                                                                                                                                                                                                                                                                             | i<br> |
| Garage doors:       Style       Size of opening       Material         Color       Color       Color         Shutters:       Type & Style       Material       Color         Skylights:       Type       Make & Model       Color         Material       Size       Color       Color         SIDING       Type       Clapboard       Shingle       Other       Color         SIDING       Type       Clapboard       Shingle       Other       Color         Paint Color       Material       Red Cedar       White Cedar       Other       (max 12' exposed)         DECK       Material       Materials       Color       Color         SIGNS       Size       Materials       Color       Color         Cence       Type       (split rail.ehain link)       Color       Color                                                                                                                                                                                                                                                                                                                                                                                                                                                                                              |       |
| Color                                                                                                                                                                                                                                                                                                                                                                                                                                                                                                                                                                                                                                                                                                                                                                                                                                                                                                                                                                                                                                                                                                                                                                                                                                                                           |       |
| Skylights:       Type       Make & Model       Color         Material       Size       Color       Color         SIDING       Type       Clapboard       Shingle       Other       []]         Material       Red Cedar       White Cedar       Other       []]       []]         Paint Color       []]       (max 12' exposed)         DECK       Material       Color       []]         SIGNS       Size       Materials       Color         FOURDATION       Type       []]       Color       []]         Material       Color       []]       Color       []]         Material       []]       Color       []]       []]       []]         Material       []]       []]       []]       []]       []]         Material       []]       []]       []]       []]       []]       []]         Material       []]       []]       []]       []]       []]       []]       []]         Material       []]       []]       []]       []]       []]       []]       []]         Material       []]       []]       []]       []]       []]       []]       []]                                                                                                                                                                                                                     |       |
| Material       Size       Color         SIDING       Type       Clapboard       Shingle       Other       Color         Material       Red Cedar       White Cedar       Other       (max 12' exposed)         Paint Color       (max 12' exposed)       Color       Color         SIGNS       Size       Materials       Color         SIGNS       Size       Materials       Color         Material       Color       Color       Color         Material       Materials       Color       Color                                                                                                                                                                                                                                                                                                                                                                                                                                                                                                                                                                                                                                                                                                                                                                              |       |
| SIDING       Type       Clapboard       Shingle       Other       Color         Material       Red Cedar       White Cedar       Other       []       Image: Color         Paint Color       Paint Color       []       Other       []       Image: Color         FOUNDATION       Type       []       Image: Color       []       Image: Color         FOUNDATION       Type       []       Image: Color       []       Image: Color         DECK       Material       []       Color       []       Color       []         SIGNS       Size       []       Materials       []       Color       []         Color       []       []       []       Color       []       []       []         Material       []       []       []       []       []       []       []       []       []       []       []       []       []       []       []       []       []       []       []       []       []       []       []       []       []       []       []       []       []       []       []       []       []       []       []       []       []       []       []       [] <t< td=""><td></td></t<>                                                                                                                                                                          |       |
| Material       Red Cedar       White Cedar       Other                                                                                                                                                                                                                                                                                                                                                                                                                                                                                                                                                                                                                                                                                                                                                                                                                                                                                                                                                                                                                                                                                                                                                                                                                          |       |
| Paint Color       Other       Image: Color         FOUNDATION       Type       (max 12' exposed)         DECK       Material       Color         SIGNS       Size       Materials       Color         FENCE       Type       (split rail, chain link)       Color                                                                                                                                                                                                                                                                                                                                                                                                                                                                                                                                                                                                                                                                                                                                                                                                                                                                                                                                                                                                               |       |
| FOUNDATION       Type       (max 12' exposed)         DECK       Material       Color         SIGNS       Size       Materials       Color         FENCE       Type       (split rail, chain link)       Color                                                                                                                                                                                                                                                                                                                                                                                                                                                                                                                                                                                                                                                                                                                                                                                                                                                                                                                                                                                                                                                                  | 7     |
| DECK       Material       (max 12 exposed)         DECK       Material       Color         SIGNS       Size       Materials       Color         FENCE       Type       .(split rail.chain link)       Color         Material       Color       Color                                                                                                                                                                                                                                                                                                                                                                                                                                                                                                                                                                                                                                                                                                                                                                                                                                                                                                                                                                                                                            |       |
| SIGNS       Size       Materials       Color         FENCE       Type       .(split rail.chain link)       Color         Material       Color                                                                                                                                                                                                                                                                                                                                                                                                                                                                                                                                                                                                                                                                                                                                                                                                                                                                                                                                                                                                                                                                                                                                   |       |
| FENCE     Type     .(split rail, chain link)     Color       Material     Color                                                                                                                                                                                                                                                                                                                                                                                                                                                                                                                                                                                                                                                                                                                                                                                                                                                                                                                                                                                                                                                                                                                                                                                                 |       |
| Material                                                                                                                                                                                                                                                                                                                                                                                                                                                                                                                                                                                                                                                                                                                                                                                                                                                                                                                                                                                                                                                                                                                                                                                                                                                                        |       |
| Material Length                                                                                                                                                                                                                                                                                                                                                                                                                                                                                                                                                                                                                                                                                                                                                                                                                                                                                                                                                                                                                                                                                                                                                                                                                                                                 |       |
|                                                                                                                                                                                                                                                                                                                                                                                                                                                                                                                                                                                                                                                                                                                                                                                                                                                                                                                                                                                                                                                                                                                                                                                                                                                                                 | 1     |
| ETAING WALL Description                                                                                                                                                                                                                                                                                                                                                                                                                                                                                                                                                                                                                                                                                                                                                                                                                                                                                                                                                                                                                                                                                                                                                                                                                                                         |       |
| JGHTING Type and location (free standing affixed to structure, illuminated)                                                                                                                                                                                                                                                                                                                                                                                                                                                                                                                                                                                                                                                                                                                                                                                                                                                                                                                                                                                                                                                                                                                                                                                                     |       |