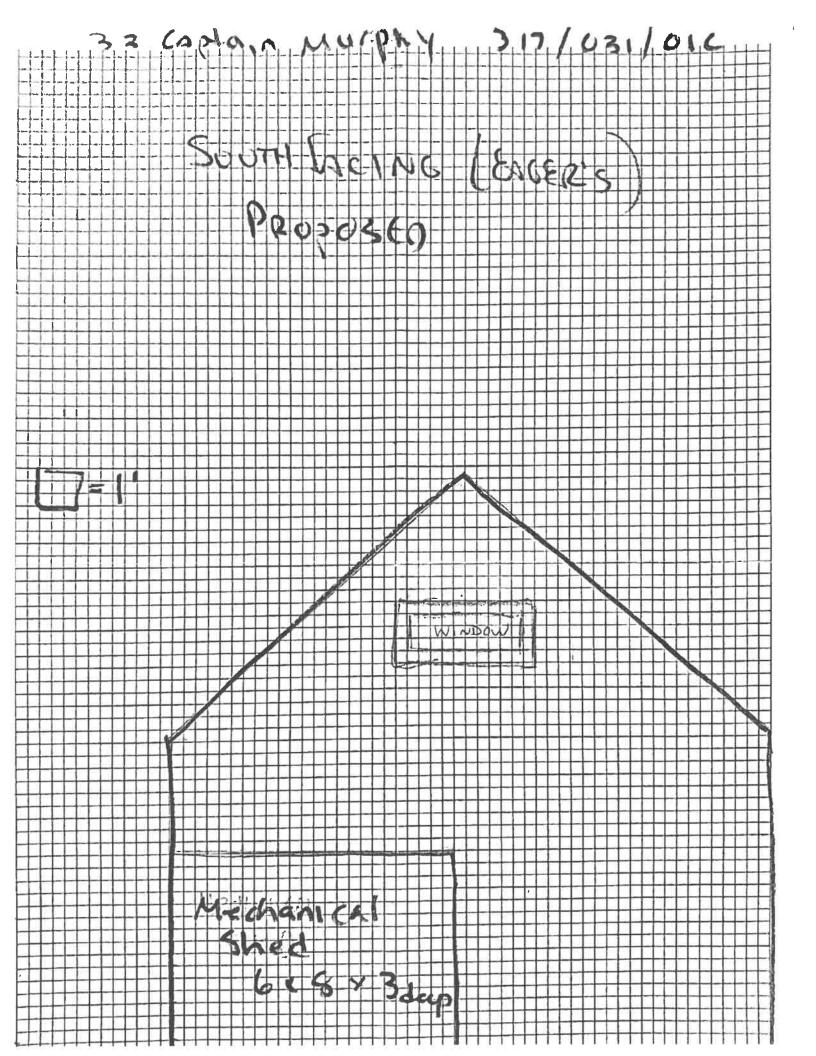

|                                      | the second se |                                                    |                  |
|--------------------------------------|-----------------------------------------------------------------------------------------------------------------|----------------------------------------------------|------------------|
| <b>Building Construction</b>         | New Build                                                                                                       | Additi Check all categories that apply Residential |                  |
| Type of Building                     | House                                                                                                           | Garage Barn Shed                                   | Commercial Other |
| Project                              | Roof                                                                                                            | Windows/Doors Siding/Painting Solar                | Other            |
| Landscape Feature                    | Fence                                                                                                           | Wall Flag Pole Pool                                | Other            |
| Signs                                | New Sign                                                                                                        | Replace Sign Repaint Sign                          | Other            |
| Description of Propos<br>Will by Arc | sed Work <u>Ramo</u><br>hitacurol Asph                                                                          | up and replace 3400 set of existing states         |                  |

| ROOF       Make & style       Make & style       GradA       Slat         Roof Pich (s) - (7/12 minimum)       GradA       Slat       Specify on plans for new building & moto         CTITTEE       Tyne/Material       (specify on plans for new building & moto       Size of consings (1X4 min)       Color         Size of cornerboards       Size of casings (1X4 min)       Color       Color         Rakes 1 <sup>st</sup> member       2 <sup>nd</sup> Member       Depth of overhang         WindowStrills       Divided Light       Exterior Glued Grills       Grills Between Glass         Removable Interior Grills       No Grills       Grill Pattern       Color         Doors:       Style & Make       Material       Color       Garage doors:       Style       Size of opening       Material       Color         Skutters:       Type & Style       Material       Color       Size       Color |       |
|---------------------------------------------------------------------------------------------------------------------------------------------------------------------------------------------------------------------------------------------------------------------------------------------------------------------------------------------------------------------------------------------------------------------------------------------------------------------------------------------------------------------------------------------------------------------------------------------------------------------------------------------------------------------------------------------------------------------------------------------------------------------------------------------------------------------------------------------------------------------------------------------------------------------------------------------------------------------------------------------------------------------------------------------------------------------------------------------------------------------------------------------------------------------------------------------------------------------------------------------------------------------------------|-------|
| Roof Pitch (s) - (7/12 minimum)         Grid A         Grid A         Solid Colspan="2">Solid Colspan="2">Solid Colspan="2">Solid Colspan="2">Solid Colspan="2">Solid Colspan="2"         Colspan="2">Colspan="2"         Colspan="2"         Colspan="2"         Solid Colspan="2"         Mindow /Door Trim material         Color         Color         Make/Model         Material         Color         Window Grills         Make/Model         Material         Color         Material         Color         Color         Color         Color         Solid Colspan= 2         Solid Colspan         Solid Colspan <th></th>                                                                                                                                                                                                                                                                                                                                                                                                                                                      |       |
| CITTER       Type/Material       (peeify on plans for new building & majo         WINDOWS, DOORS, TRIM, SHUTTERS, SKYLIGHTS         Window/Door Trim material       Wood       Other specify         Size of cornerboards       Size of casings (1X4 min)       Color         Rakes       1 <sup>st</sup> member       2 <sup>st</sup> Member       Depth of overhang         Windows:       Make/Model       Material       Color         Windows:       Make/Model       Material       Color         Window Grills       Divided Light       Exterior Glued Grills       Grills Between Glass         Removable Interior Grills       No Grills       Grill Pattern       Color         Garage doors:       Style       Size of opening       Material       Color         Shutters:       Type & Style       Size of opening       Material       Color         Skylights:       Type       Clapboard       Size       Color         StDING       Type       Clapboard       Shingle       Other       Material         Paint Color                                                                                                                                                                                                                                         | Colo  |
| WINDOWS, DOORS, TRIM, SHUTTERS, SKYLIGHTS         Window/Door Trim material       Wood         Size of cornerboards       Size of casings (1X4 min)         Rakes       1 <sup>st</sup> member       2 <sup>nd</sup> Member         Windows:       Make/Model       Material         Window Grills       Divided Light       Exterior Glued Grills       Grills Between Glass         Removable Interior Grills       No Grills       Grill Pattern       Golor         Doors:       Style & Make       Material       Color       Color         Garage doors:       Style       Stze of opening       Material       Color         Shutters:       Type & Style       Material       Color       Size         Skylights:       Type       Clapboard       Shingle       Other       Golor         Size       Clapboard       Shingle       Other       (max 12' exposed)         DECK       Material       Color       Color       Image Color         Color       Size       Materials       Color       Color         Color       Size       Material       Color       Color         Southers:       Type       Clapboard       Shingle       Other       Color         Siding       Type                                                                                   |       |
| Window/Door Trim material       Wood       Other specify         Size of cornerboards       Size of casings (1X4 min)       Color [         Rakes       1st member       2nd Member       Depth of overhang [         Windows:       Make/Model       Material       Color [         Windows:       Make/Model       Material       Color [         Window Grills       Divided Light       Exterior Glued Grills []       Grills Between Glass         Removable Interior Grills       No Grills []       Grill Pattern       []         Doors:       Style & Make       Size of opening       Material       Color [         Garage doors:       Style       Size of opening       Material       Color [         Shutters:       Type & Style       Size of opening       Material       Color [         Skylights:       Type & Style       Material       Color [         Material       Size [       Color [       Material       Color [         Skylights:       Type       Clapboard       Shingle       Other [       [         Baint Color                                                                                                                                                                                                                           | Color |
| Size of cornerboards       Size of casings (1X4 min)       Color [         Rakes       1st member       2nd Member       Depth of overhang [         Windows:       Make/Model       Material       Color [         Window Grills       Divided Light []       Exterior Glued Grills []       Grills Between Glass         Removable Interior Grills       No Grills []       Grill Pattern       []         Doors:       Style & Make       Material       Color [         Garage doors:       Style [       Size of opening [       Material       Color [         Color       Size of opening       Material       Color [         Shutters:       Type & Style       Size of opening       Material       Color [         Skylights:       Type & Style       Material       Color [         Stolar       Size [       Color []       Other []       []         Stolar       Red Cedar []       White Cedar []       Other []       []         Stolar       Red Cedar []       White Cedar []       Other []       []         Red Cedar []       White Cedar []       Other []       []       []       []         Stolar       Red Cedar []       White Cedar []       Other []       []       []       [                                                                   |       |
| Size of cornerboards       Size of casings (1X4 min)       Color         Rakes 1 <sup>st</sup> member       2 <sup>nd</sup> Member       Depth of overhang         Windows:       Make/Model       Material       Color         Window Grills       Divided Light       Exterior Glued Grills       Grills Between Glass         Removable Interior Grills       No Grills       Grill Pattern       Color         Doors:       Style & Make       Material       Color       Color         Garage doors:       Style       Style       Size of opening       Material       Color         Shutters:       Type & Style       Size of opening       Material       Color       Color         Skylights:       Type       Clapboard       Shingle       Other       [                                                                                                                                                                                                                                                                                                                                                                                                                                                                                                            |       |
| Rakes 1 <sup>st</sup> member       2 <sup>nd</sup> Member       Depth of overhang         Windows:       Make/Model       Material       Color         Window Grills       Divided Light       Exterior Glued Grills       Grills Between Glass         Removable Interior Grills       No Grills       Grill Pattern       Color         Doors:       Style & Make       Material       Color       Color         Garage doors:       Style       Size of opening       Material       Color         Shutters:       Type & Style       Size of opening       Material       Color         Skylights:       Type       Clapboard       Size       Color       Color         StollING       Type       Clapboard       Shingle       Other       (max 12' exposed)         OUNDATION       Type       Material       Color       Color       Color         StoleS       Size       Material       Color                                                             |       |
| Windows:       Make/Model       Material       Color         Window Grills       Divided Light       Exterior Glued Grills       Grills Between Glass         Removable Interior Grills       No Grills       Grill Pattern         Doors:       Style & Make       Material       Color         Garage doors:       Style & Make       Size of opening       Material       Color         Shutters:       Type & Style       Material       Color       Color         Shutters:       Type       Clapboard       Size       Color         Silling       Type       Clapboard       Single       Other       (max 12' exposed)         FOUNDATION       Type       Material       Color       Color         Silling       Size       Material       Color       Color         FOUNDATION       Type       Material       Color       Color         Silling       Size       Color       Color       Color         FOUNDATION       Type       Material       Color       Color         FOUNDATION       Type       Gapilt.reit.chiai link)       Color       Color         FONCE       Type       Gapilt.reit.chiai link)       Color       Color                                                                                                                               |       |
| Window Grills       Divided Light       Exterior Glued Grills       Grills Between Glass         Removable Interior Grills       No Grills       Grill Pattern                                                                                                                                                                                                                                                                                                                                                                                                                                                                                                                                                                                                                                                                                                                                                                                                                                                                                                                                                                                                                                                                                                                  |       |
| Removable Interior Grills       No Grills       Grill Pattern         Doors:       Style & Make       Material       Color         Garage doors:       Style       Size of opening       Material       Color         Golor       Size of opening       Material       Color       Color         Shutters:       Type & Style       Material       Color       Color         Skylights:       Type       Material       Size       Color         SIDING       Type       Clapboard       Shingle       Other       Color         Paint Color       Material       Red Cedar       White Cedar       Other       (max 12' exposed)         DECK       Material       Materials       Color       Color         SIGNS       Size       Materials       Color         Stence       Type                                                                                                                                                                                                                                                                                                                                                                                                                                                                                            |       |
| Garage doors:       Style       Size of opening       Material       Color         Shutters:       Type & Style       Material       Color       Color         Skylights:       Type       Material       Color       Color         SIDING       Type       Clapboard       Shingle       Other       Color         SIDING       Type       Clapboard       Shingle       Other       Color         Paint Color       (max 12' exposed)         DECK       Material       Color       Color         SIGNS       Size       Materials       Color         "ENCE       Type       (split.reit.chain.tink)       Color                                                                                                                                                                                                                                                                                                                                                                                                                                                                                                                                                                                                                                                             | i<br> |
| Garage doors:       Style       Size of opening       Material         Color       Color       Color         Shutters:       Type & Style       Material       Color         Skylights:       Type       Make & Model       Color         Material       Size       Color       Color         SIDING       Type       Clapboard       Shingle       Other       Color         SIDING       Type       Clapboard       Shingle       Other       Color         Paint Color       Material       Red Cedar       White Cedar       Other       (max 12' exposed)         DECK       Material       Materials       Color       Color         SIGNS       Size       Materials       Color       Color         Cence       Type       (split rail.ehain link)       Color       Color                                                                                                                                                                                                                                                                                                                                                                                                                                                                                              |       |
| Color                                                                                                                                                                                                                                                                                                                                                                                                                                                                                                                                                                                                                                                                                                                                                                                                                                                                                                                                                                                                                                                                                                                                                                                                                                                                           |       |
| Skylights:       Type       Make & Model       Color         Material       Size       Color       Color         SIDING       Type       Clapboard       Shingle       Other       []]         Material       Red Cedar       White Cedar       Other       []]       []]         Paint Color       []]       (max 12' exposed)         DECK       Material       Color       []]         SIGNS       Size       Materials       Color         FOURDATION       Type       []]       Color       []]         Material       Color       []]       Color       []]         Material       []]       Color       []]       []]       []]         Material       []]       []]       []]       []]       []]         Material       []]       []]       []]       []]       []]       []]         Material       []]       []]       []]       []]       []]       []]       []]         Material       []]       []]       []]       []]       []]       []]       []]         Material       []]       []]       []]       []]       []]       []]       []]                                                                                                                                                                                                                     |       |
| Material       Size       Color         SIDING       Type       Clapboard       Shingle       Other       Color         Material       Red Cedar       White Cedar       Other       (max 12' exposed)         Paint Color       (max 12' exposed)       Color       Color         SIGNS       Size       Materials       Color         SIGNS       Size       Materials       Color         Material       Color       Color       Color         Material       Materials       Color       Color                                                                                                                                                                                                                                                                                                                                                                                                                                                                                                                                                                                                                                                                                                                                                                              |       |
| SIDING       Type       Clapboard       Shingle       Other       Color         Material       Red Cedar       White Cedar       Other       []       Image: Color         Paint Color       Paint Color       []       Other       []       Image: Color         FOUNDATION       Type       []       Image: Color       []       Image: Color         FOUNDATION       Type       []       Image: Color       []       Image: Color         DECK       Material       []       Color       []       Color       []         SIGNS       Size       []       Materials       []       Color       []         Color       []       []       []       Color       []       []       []         Material       []       []       []       []       []       []       []       []       []       []       []       []       []       []       []       []       []       []       []       []       []       []       []       []       []       []       []       []       []       []       []       []       []       []       []       []       []       []       []       [] <t< td=""><td></td></t<>                                                                                                                                                                          |       |
| Material       Red Cedar       White Cedar       Other                                                                                                                                                                                                                                                                                                                                                                                                                                                                                                                                                                                                                                                                                                                                                                                                                                                                                                                                                                                                                                                                                                                                                                                                                          |       |
| Paint Color       Other       Image: Color         FOUNDATION       Type       (max 12' exposed)         DECK       Material       Color         SIGNS       Size       Materials       Color         FENCE       Type       (split rail, chain link)       Color                                                                                                                                                                                                                                                                                                                                                                                                                                                                                                                                                                                                                                                                                                                                                                                                                                                                                                                                                                                                               |       |
| FOUNDATION       Type       (max 12' exposed)         DECK       Material       Color         SIGNS       Size       Materials       Color         FENCE       Type       (split rail, chain link)       Color                                                                                                                                                                                                                                                                                                                                                                                                                                                                                                                                                                                                                                                                                                                                                                                                                                                                                                                                                                                                                                                                  | 7     |
| DECK       Material       (max 12 exposed)         DECK       Material       Color         SIGNS       Size       Materials       Color         FENCE       Type       .(split rail.chain link)       Color         Material       Color       Color                                                                                                                                                                                                                                                                                                                                                                                                                                                                                                                                                                                                                                                                                                                                                                                                                                                                                                                                                                                                                            |       |
| SIGNS       Size       Materials       Color         FENCE       Type       .(split rail.chain link)       Color         Material       Color                                                                                                                                                                                                                                                                                                                                                                                                                                                                                                                                                                                                                                                                                                                                                                                                                                                                                                                                                                                                                                                                                                                                   |       |
| FENCE     Type     .(split rail, chain link)     Color       Material     Color                                                                                                                                                                                                                                                                                                                                                                                                                                                                                                                                                                                                                                                                                                                                                                                                                                                                                                                                                                                                                                                                                                                                                                                                 |       |
| Material                                                                                                                                                                                                                                                                                                                                                                                                                                                                                                                                                                                                                                                                                                                                                                                                                                                                                                                                                                                                                                                                                                                                                                                                                                                                        |       |
| Material Length                                                                                                                                                                                                                                                                                                                                                                                                                                                                                                                                                                                                                                                                                                                                                                                                                                                                                                                                                                                                                                                                                                                                                                                                                                                                 |       |
|                                                                                                                                                                                                                                                                                                                                                                                                                                                                                                                                                                                                                                                                                                                                                                                                                                                                                                                                                                                                                                                                                                                                                                                                                                                                                 | 1     |
| ETAING WALL Description                                                                                                                                                                                                                                                                                                                                                                                                                                                                                                                                                                                                                                                                                                                                                                                                                                                                                                                                                                                                                                                                                                                                                                                                                                                         |       |
| JGHTING Type and location (free standing affixed to structure, illuminated)                                                                                                                                                                                                                                                                                                                                                                                                                                                                                                                                                                                                                                                                                                                                                                                                                                                                                                                                                                                                                                                                                                                                                                                                     |       |