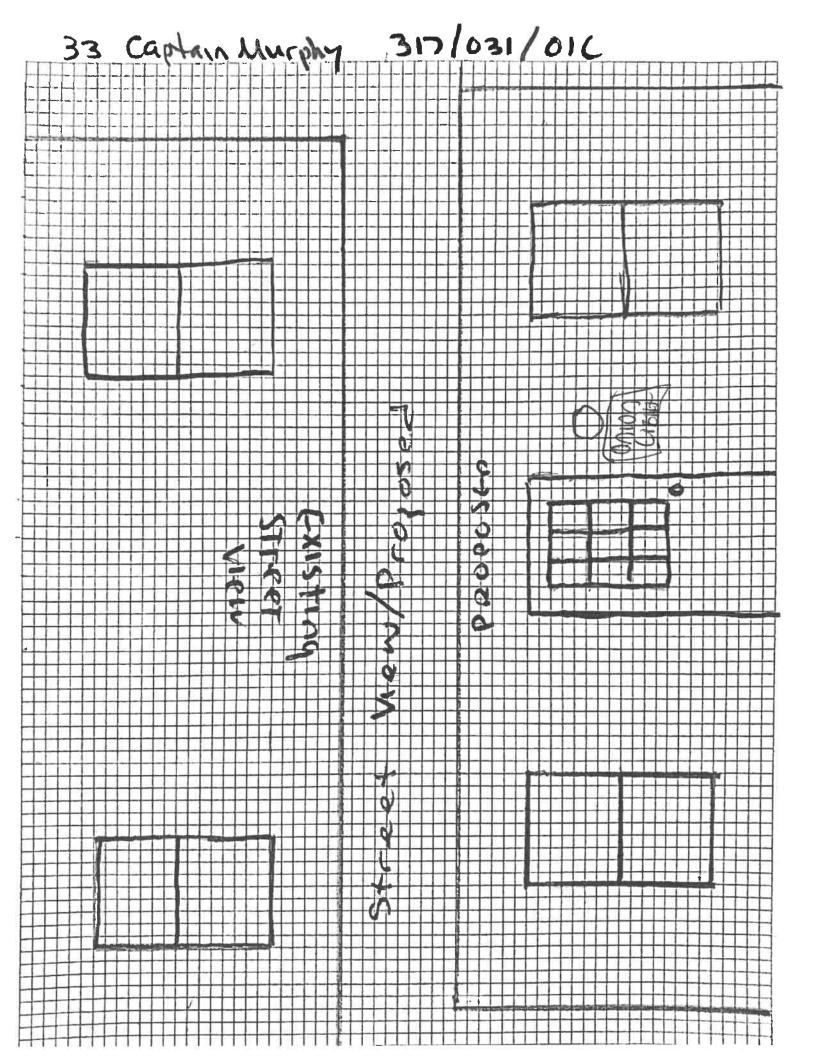

|                                      | the second se |                                                    |                  |
|--------------------------------------|-----------------------------------------------------------------------------------------------------------------|----------------------------------------------------|------------------|
| <b>Building Construction</b>         | New Build                                                                                                       | Additi Check all categories that apply Residential |                  |
| Type of Building                     | House                                                                                                           | Garage Barn Shed                                   | Commercial Other |
| Project                              | Roof                                                                                                            | Windows/Doors Siding/Painting Solar                | Other            |
| Landscape Feature                    | Fence                                                                                                           | Wall Flag Pole Pool                                | Other            |
| Signs                                | New Sign                                                                                                        | Replace Sign Repaint Sign                          | Other            |
| Description of Propos<br>Will by Arc | sed Work <u>Ramo</u><br>hitacurol Asph                                                                          | up and replace 3400 set of existing states         |                  |

| ROOF       Make & style       Make & style       GradA       Slat         Roof Pich (s) - (7/12 minimum)       GradA       Slat       Specify on plans for new building & moto         CTITTEE       Tyne/Material       (specify on plans for new building & moto       Size of consings (1X4 min)       Color         Size of cornerboards       Size of casings (1X4 min)       Color       Color         Rakes 1 <sup>st</sup> member       2 <sup>nd</sup> Member       Depth of overhang         WindowStrills       Divided Light       Exterior Glued Grills       Grills Between Glass         Removable Interior Grills       No Grills       Grill Pattern       Color         Doors:       Style & Make       Material       Color       Garage doors:       Style       Size of opening       Material       Color         Skutters:       Type & Style       Material       Color       Size       Color |       |
|---------------------------------------------------------------------------------------------------------------------------------------------------------------------------------------------------------------------------------------------------------------------------------------------------------------------------------------------------------------------------------------------------------------------------------------------------------------------------------------------------------------------------------------------------------------------------------------------------------------------------------------------------------------------------------------------------------------------------------------------------------------------------------------------------------------------------------------------------------------------------------------------------------------------------------------------------------------------------------------------------------------------------------------------------------------------------------------------------------------------------------------------------------------------------------------------------------------------------------------------------------------------------------|-------|
| Roof Pitch (s) - (7/12 minimum)         Grid A         Grid A         Solid Colspan="2">Solid Colspan="2">Solid Colspan="2">Solid Colspan="2">Solid Colspan="2">Solid Colspan="2"         Colspan="2">Colspan="2"         Colspan="2"         Colspan="2"         Solid Colspan="2"         Mindow /Door Trim material         Color         Color         Make/Model         Material         Color         Window Grills         Make/Model         Material         Color         Material         Color         Color         Color         Color         Solid Colspan= 2         Solid Colspan         Solid Colspan <th></th>                                                                                                                                                                                                                                                                                                                                                                                                                                                      |       |
| CITTER       Type/Material       (peeify on plans for new building & majo         WINDOWS, DOORS, TRIM, SHUTTERS, SKYLIGHTS         Window/Door Trim material       Wood       Other specify         Size of cornerboards       Size of casings (1X4 min)       Color         Rakes       1 <sup>st</sup> member       2 <sup>st</sup> Member       Depth of overhang         Windows:       Make/Model       Material       Color         Windows:       Make/Model       Material       Color         Window Grills       Divided Light       Exterior Glued Grills       Grills Between Glass         Removable Interior Grills       No Grills       Grill Pattern       Color         Garage doors:       Style       Size of opening       Material       Color         Shutters:       Type & Style       Size of opening       Material       Color         Skylights:       Type       Clapboard       Size       Color         StDING       Type       Clapboard       Shingle       Other       Material         Paint Color                                                                                                                                                                                                                                         | Colo  |
| WINDOWS, DOORS, TRIM, SHUTTERS, SKYLIGHTS         Window/Door Trim material       Wood         Size of cornerboards       Size of casings (1X4 min)         Rakes       1 <sup>st</sup> member       2 <sup>nd</sup> Member         Windows:       Make/Model       Material         Window Grills       Divided Light       Exterior Glued Grills       Grills Between Glass         Removable Interior Grills       No Grills       Grill Pattern       Golor         Doors:       Style & Make       Material       Color       Color         Garage doors:       Style       Stze of opening       Material       Color         Shutters:       Type & Style       Material       Color       Size         Skylights:       Type       Clapboard       Shingle       Other       Golor         Size       Clapboard       Shingle       Other       (max 12' exposed)         DECK       Material       Color       Color       Image Color         Color       Size       Materials       Color       Color         Color       Size       Material       Color       Color         Southers:       Type       Clapboard       Shingle       Other       Color         Siding       Type                                                                                   |       |
| Window/Door Trim material       Wood       Other specify         Size of cornerboards       Size of casings (1X4 min)       Color [         Rakes       1st member       2nd Member       Depth of overhang [         Windows:       Make/Model       Material       Color [         Windows:       Make/Model       Material       Color [         Window Grills       Divided Light       Exterior Glued Grills []       Grills Between Glass         Removable Interior Grills       No Grills []       Grill Pattern       []         Doors:       Style & Make       Size of opening       Material       Color [         Garage doors:       Style       Size of opening       Material       Color [         Shutters:       Type & Style       Size of opening       Material       Color [         Skylights:       Type & Style       Material       Color [         Material       Size [       Color [       Material       Color [         Skylights:       Type       Clapboard       Shingle       Other [       [         Baint Color                                                                                                                                                                                                                           | Color |
| Size of cornerboards       Size of casings (1X4 min)       Color [         Rakes       1st member       2nd Member       Depth of overhang [         Windows:       Make/Model       Material       Color [         Window Grills       Divided Light []       Exterior Glued Grills []       Grills Between Glass         Removable Interior Grills       No Grills []       Grill Pattern       []         Doors:       Style & Make       Material       Color [         Garage doors:       Style [       Size of opening [       Material       Color [         Color       Size of opening       Material       Color [         Shutters:       Type & Style       Size of opening       Material       Color [         Skylights:       Type & Style       Material       Color [         Stolar       Size [       Color []       Other []       []         Stolar       Red Cedar []       White Cedar []       Other []       []         Stolar       Red Cedar []       White Cedar []       Other []       []         Red Cedar []       White Cedar []       Other []       []       []       []         Stolar       Red Cedar []       White Cedar []       Other []       []       []       [                                                                   |       |
| Size of cornerboards       Size of casings (1X4 min)       Color         Rakes 1 <sup>st</sup> member       2 <sup>nd</sup> Member       Depth of overhang         Windows:       Make/Model       Material       Color         Window Grills       Divided Light       Exterior Glued Grills       Grills Between Glass         Removable Interior Grills       No Grills       Grill Pattern       Color         Doors:       Style & Make       Material       Color       Color         Garage doors:       Style       Style       Size of opening       Material       Color         Shutters:       Type & Style       Size of opening       Material       Color       Color         Skylights:       Type       Clapboard       Shingle       Other       [                                                                                                                                                                                                                                                                                                                                                                                                                                                                                                            |       |
| Rakes 1 <sup>st</sup> member       2 <sup>nd</sup> Member       Depth of overhang         Windows:       Make/Model       Material       Color         Window Grills       Divided Light       Exterior Glued Grills       Grills Between Glass         Removable Interior Grills       No Grills       Grill Pattern       Color         Doors:       Style & Make       Material       Color       Color         Garage doors:       Style       Size of opening       Material       Color         Shutters:       Type & Style       Size of opening       Material       Color         Skylights:       Type       Clapboard       Size       Color       Color         StollING       Type       Clapboard       Shingle       Other       (max 12' exposed)         OUNDATION       Type       Material       Color       Color       Color         StoleS       Size       Material       Color                                                             |       |
| Windows:       Make/Model       Material       Color         Window Grills       Divided Light       Exterior Glued Grills       Grills Between Glass         Removable Interior Grills       No Grills       Grill Pattern         Doors:       Style & Make       Material       Color         Garage doors:       Style & Make       Size of opening       Material       Color         Shutters:       Type & Style       Material       Color       Color         Shutters:       Type       Clapboard       Size       Color         Silling       Type       Clapboard       Single       Other       (max 12' exposed)         FOUNDATION       Type       Material       Color       Color         Silling       Size       Material       Color       Color         FOUNDATION       Type       Material       Color       Color         Silling       Size       Color       Color       Color         FOUNDATION       Type       Material       Color       Color         FOUNDATION       Type       Gapilt.reit.chiai link)       Color       Color         FONCE       Type       Gapilt.reit.chiai link)       Color       Color                                                                                                                               |       |
| Window Grills       Divided Light       Exterior Glued Grills       Grills Between Glass         Removable Interior Grills       No Grills       Grill Pattern                                                                                                                                                                                                                                                                                                                                                                                                                                                                                                                                                                                                                                                                                                                                                                                                                                                                                                                                                                                                                                                                                                                  |       |
| Removable Interior Grills       No Grills       Grill Pattern         Doors:       Style & Make       Material       Color         Garage doors:       Style       Size of opening       Material       Color         Golor       Size of opening       Material       Color       Color         Shutters:       Type & Style       Material       Color       Color         Skylights:       Type       Material       Size       Color         SIDING       Type       Clapboard       Shingle       Other       Color         Paint Color       Material       Red Cedar       White Cedar       Other       (max 12' exposed)         DECK       Material       Materials       Color       Color         SIGNS       Size       Materials       Color         Stence       Type                                                                                                                                                                                                                                                                                                                                                                                                                                                                                            |       |
| Garage doors:       Style       Size of opening       Material       Color         Shutters:       Type & Style       Material       Color       Color         Skylights:       Type       Material       Color       Color         SIDING       Type       Clapboard       Shingle       Other       Color         SIDING       Type       Clapboard       Shingle       Other       Color         Paint Color       (max 12' exposed)         DECK       Material       Color       Color         SIGNS       Size       Materials       Color         "ENCE       Type       (split.reit.chain.tink)       Color                                                                                                                                                                                                                                                                                                                                                                                                                                                                                                                                                                                                                                                             | i<br> |
| Garage doors:       Style       Size of opening       Material         Color       Color       Color         Shutters:       Type & Style       Material       Color         Skylights:       Type       Make & Model       Color         Material       Size       Color       Color         SIDING       Type       Clapboard       Shingle       Other       Color         SIDING       Type       Clapboard       Shingle       Other       Color         Paint Color       Material       Red Cedar       White Cedar       Other       (max 12' exposed)         DECK       Material       Materials       Color       Color         SIGNS       Size       Materials       Color       Color         Cence       Type       (split rail.ehain link)       Color       Color                                                                                                                                                                                                                                                                                                                                                                                                                                                                                              |       |
| Color                                                                                                                                                                                                                                                                                                                                                                                                                                                                                                                                                                                                                                                                                                                                                                                                                                                                                                                                                                                                                                                                                                                                                                                                                                                                           |       |
| Skylights:       Type       Make & Model       Color         Material       Size       Color       Color         SIDING       Type       Clapboard       Shingle       Other       []]         Material       Red Cedar       White Cedar       Other       []]       []]         Paint Color       []]       (max 12' exposed)         DECK       Material       Color       []]         SIGNS       Size       Materials       Color         FOURDATION       Type       []]       Color       []]         Material       Color       []]       Color       []]         Material       []]       Color       []]       []]       []]         Material       []]       []]       []]       []]       []]         Material       []]       []]       []]       []]       []]       []]         Material       []]       []]       []]       []]       []]       []]       []]         Material       []]       []]       []]       []]       []]       []]       []]         Material       []]       []]       []]       []]       []]       []]       []]                                                                                                                                                                                                                     |       |
| Material       Size       Color         SIDING       Type       Clapboard       Shingle       Other       Color         Material       Red Cedar       White Cedar       Other       (max 12' exposed)         Paint Color       (max 12' exposed)       Color       Color         SIGNS       Size       Materials       Color         SIGNS       Size       Materials       Color         Material       Color       Color       Color         Material       Materials       Color       Color                                                                                                                                                                                                                                                                                                                                                                                                                                                                                                                                                                                                                                                                                                                                                                              |       |
| SIDING       Type       Clapboard       Shingle       Other       Color         Material       Red Cedar       White Cedar       Other       []       Image: Color         Paint Color       Paint Color       []       Other       []       Image: Color         FOUNDATION       Type       []       Image: Color       []       Image: Color         FOUNDATION       Type       []       Image: Color       []       Image: Color         DECK       Material       []       Color       []       Color       []         SIGNS       Size       []       Materials       []       Color       []         Color       []       []       []       Color       []       []       []         Material       []       []       []       []       []       []       []       []       []       []       []       []       []       []       []       []       []       []       []       []       []       []       []       []       []       []       []       []       []       []       []       []       []       []       []       []       []       []       []       [] <t< td=""><td></td></t<>                                                                                                                                                                          |       |
| Material       Red Cedar       White Cedar       Other                                                                                                                                                                                                                                                                                                                                                                                                                                                                                                                                                                                                                                                                                                                                                                                                                                                                                                                                                                                                                                                                                                                                                                                                                          |       |
| Paint Color       Other       Image: Color         FOUNDATION       Type       (max 12' exposed)         DECK       Material       Color         SIGNS       Size       Materials       Color         FENCE       Type       (split rail, chain link)       Color                                                                                                                                                                                                                                                                                                                                                                                                                                                                                                                                                                                                                                                                                                                                                                                                                                                                                                                                                                                                               |       |
| FOUNDATION       Type       (max 12' exposed)         DECK       Material       Color         SIGNS       Size       Materials       Color         FENCE       Type       (split rail, chain link)       Color                                                                                                                                                                                                                                                                                                                                                                                                                                                                                                                                                                                                                                                                                                                                                                                                                                                                                                                                                                                                                                                                  | 7     |
| DECK       Material       (max 12 exposed)         DECK       Material       Color         SIGNS       Size       Materials       Color         FENCE       Type       .(split rail.chain link)       Color         Material       Color       Color                                                                                                                                                                                                                                                                                                                                                                                                                                                                                                                                                                                                                                                                                                                                                                                                                                                                                                                                                                                                                            |       |
| SIGNS       Size       Materials       Color         FENCE       Type       .(split rail.chain link)       Color         Material       Color                                                                                                                                                                                                                                                                                                                                                                                                                                                                                                                                                                                                                                                                                                                                                                                                                                                                                                                                                                                                                                                                                                                                   |       |
| FENCE     Type     .(split rail, chain link)     Color       Material     Color                                                                                                                                                                                                                                                                                                                                                                                                                                                                                                                                                                                                                                                                                                                                                                                                                                                                                                                                                                                                                                                                                                                                                                                                 |       |
| Material                                                                                                                                                                                                                                                                                                                                                                                                                                                                                                                                                                                                                                                                                                                                                                                                                                                                                                                                                                                                                                                                                                                                                                                                                                                                        |       |
| Material Length                                                                                                                                                                                                                                                                                                                                                                                                                                                                                                                                                                                                                                                                                                                                                                                                                                                                                                                                                                                                                                                                                                                                                                                                                                                                 |       |
|                                                                                                                                                                                                                                                                                                                                                                                                                                                                                                                                                                                                                                                                                                                                                                                                                                                                                                                                                                                                                                                                                                                                                                                                                                                                                 | 1     |
| ETAING WALL Description                                                                                                                                                                                                                                                                                                                                                                                                                                                                                                                                                                                                                                                                                                                                                                                                                                                                                                                                                                                                                                                                                                                                                                                                                                                         |       |
| JGHTING Type and location (free standing affixed to structure, illuminated)                                                                                                                                                                                                                                                                                                                                                                                                                                                                                                                                                                                                                                                                                                                                                                                                                                                                                                                                                                                                                                                                                                                                                                                                     |       |