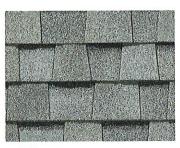

# LANDMARK<sup>®</sup> COLOR PALETTE

Silver Birch

Weathered Wood

Charcoal Black

Cottage Red

Cobblestone Gray

Driftwood

Heather Blend

Hunter Green

Colonial Slate

Burnt Sienna

Atlantic Blue

Landmark' Series available in areas shown

Moire Black

**Resawn Shake** 

NOTE: Due to limitations of printing reproduction, CertainTeed can not guarantee the identical match of the actual product color to the graphic representations throughout this publication.