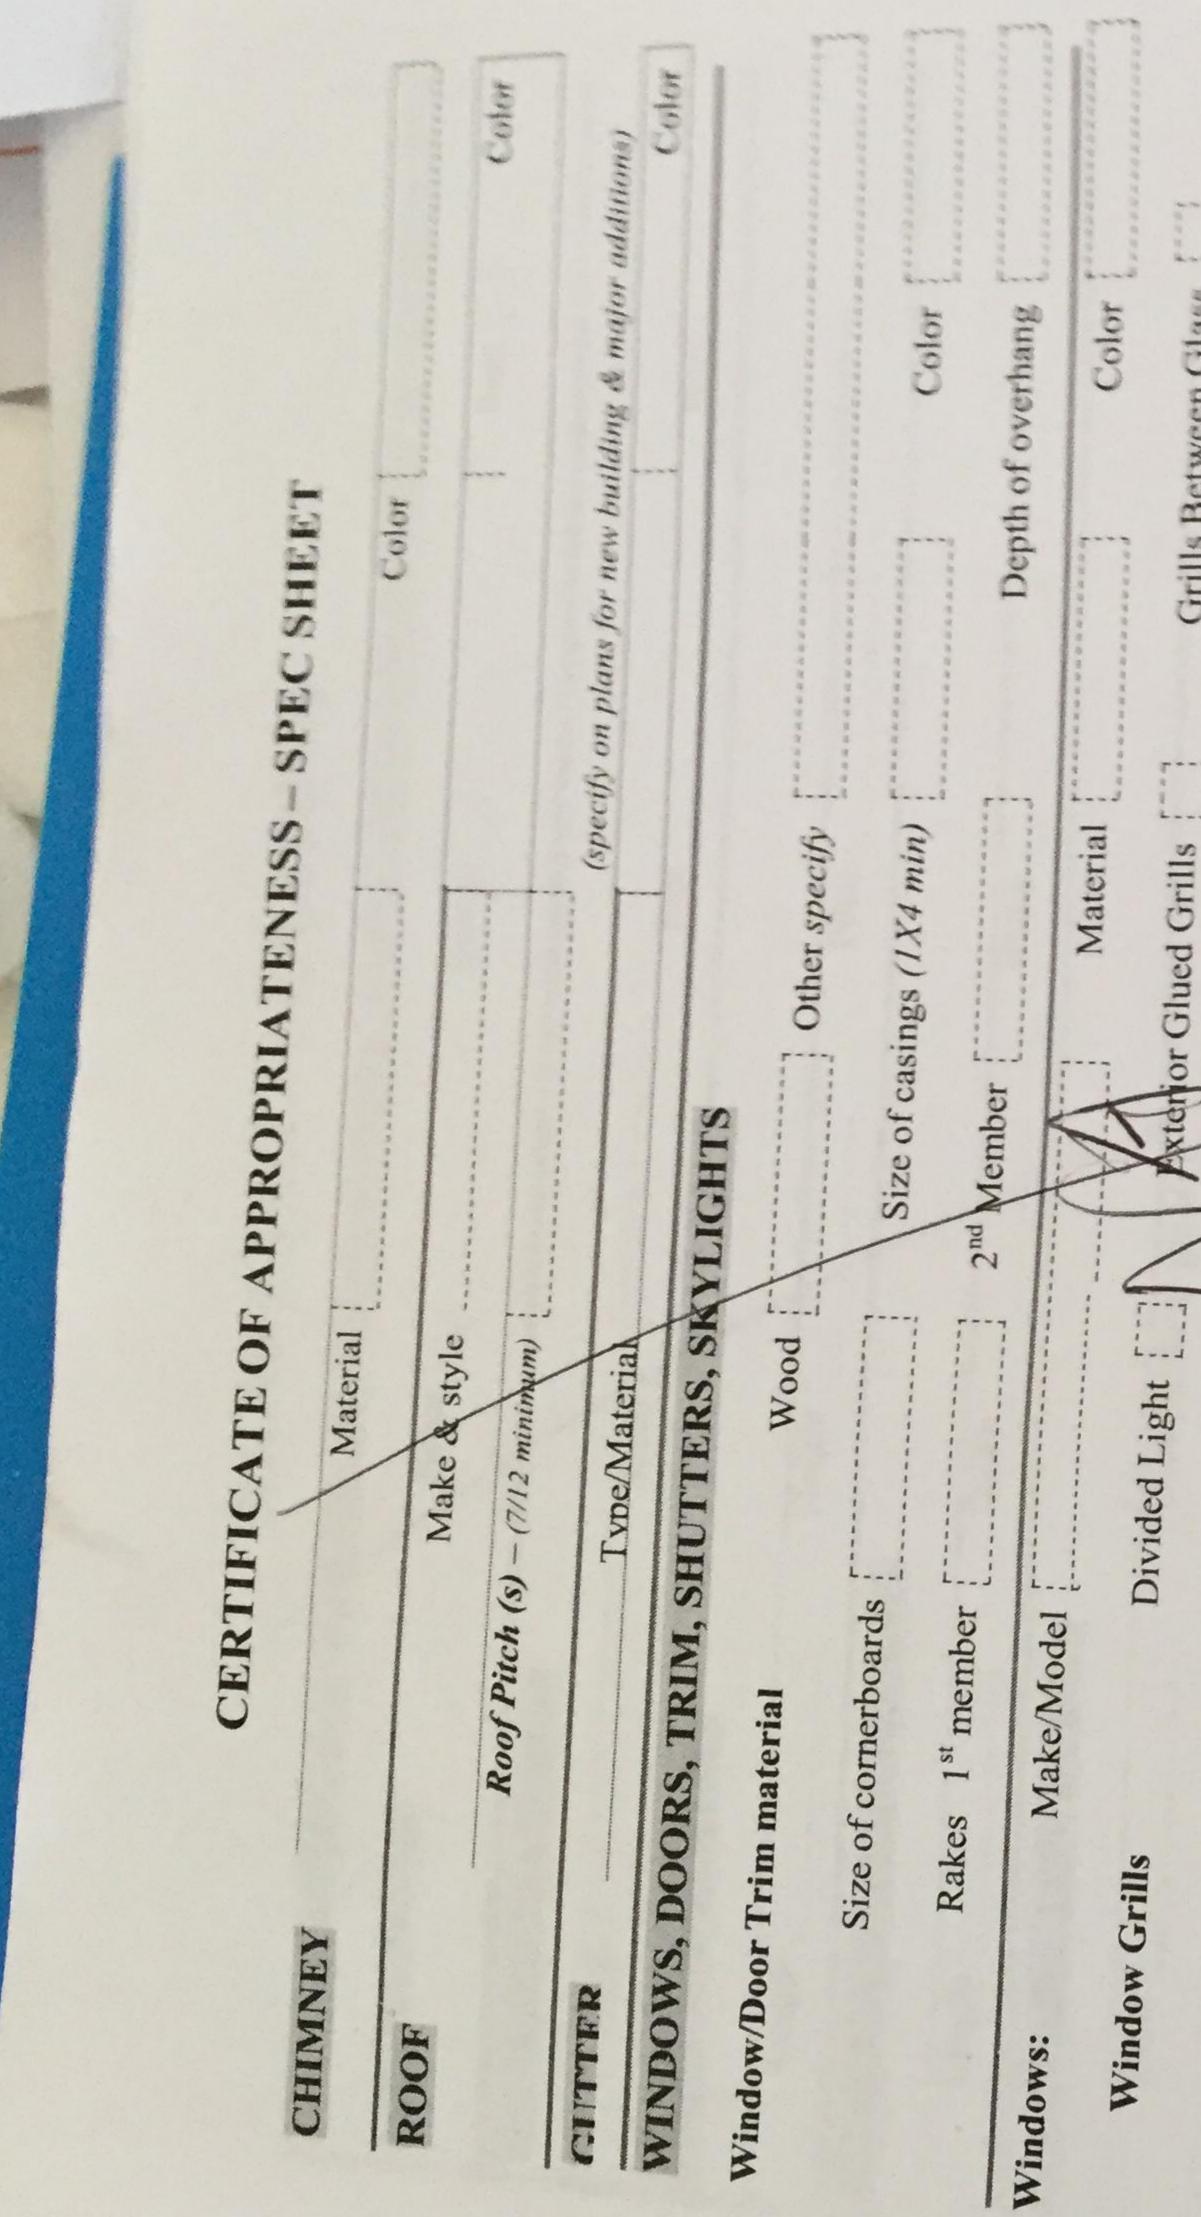

| ROOF       Make & style       Make & style       GradA       Slat         Roof Pich (s) - (7/12 minimum)       GradA       Slat       Specify on plans for new building & moto         CTITTEE       Tyne/Material       (specify on plans for new building & moto       Size of consings (1X4 min)       Color         Size of cornerboards       Size of casings (1X4 min)       Color       Color         Rakes 1 <sup>st</sup> member       2 <sup>nd</sup> Member       Depth of overhang         WindowStrills       Divided Light       Exterior Glued Grills       Grills Between Glass         Removable Interior Grills       No Grills       Grill Pattern       Color         Doors:       Style & Make       Material       Color       Garage doors:       Style       Size of opening       Material       Color         Skutters:       Type & Style       Material       Color       Size       Color |       |
|---------------------------------------------------------------------------------------------------------------------------------------------------------------------------------------------------------------------------------------------------------------------------------------------------------------------------------------------------------------------------------------------------------------------------------------------------------------------------------------------------------------------------------------------------------------------------------------------------------------------------------------------------------------------------------------------------------------------------------------------------------------------------------------------------------------------------------------------------------------------------------------------------------------------------------------------------------------------------------------------------------------------------------------------------------------------------------------------------------------------------------------------------------------------------------------------------------------------------------------------------------------------------------|-------|
| Roof Pitch (s) - (7/12 minimum)         Grid A         Grid A         Solid Colspan="2">Solid Colspan="2">Solid Colspan="2">Solid Colspan="2">Solid Colspan="2">Solid Colspan="2"         Colspan="2">Colspan="2"         Colspan="2"         Colspan="2"         Solid Colspan="2"         Mindow /Door Trim material         Color         Color         Make/Model         Material         Color         Window Grills         Make/Model         Material         Color         Material         Color         Color         Color         Color         Solid Colspan= 2         Solid Colspan         Solid Colspan <th></th>                                                                                                                                                                                                                                                                                                                                                                                                                                                      |       |
| CITTER       Type/Material       (peeify on plans for new building & majo         WINDOWS, DOORS, TRIM, SHUTTERS, SKYLIGHTS         Window/Door Trim material       Wood       Other specify         Size of cornerboards       Size of casings (1X4 min)       Color         Rakes       1 <sup>st</sup> member       2 <sup>st</sup> Member       Depth of overhang         Windows:       Make/Model       Material       Color         Windows:       Make/Model       Material       Color         Window Grills       Divided Light       Exterior Glued Grills       Grills Between Glass         Removable Interior Grills       No Grills       Grill Pattern       Color         Garage doors:       Style       Size of opening       Material       Color         Shutters:       Type & Style       Size of opening       Material       Color         Skylights:       Type       Clapboard       Size       Color         StDING       Type       Clapboard       Shingle       Other       Material         Paint Color                                                                                                                                                                                                                                         | Colo  |
| WINDOWS, DOORS, TRIM, SHUTTERS, SKYLIGHTS         Window/Door Trim material       Wood         Size of cornerboards       Size of casings (1X4 min)         Rakes       1 <sup>st</sup> member       2 <sup>nd</sup> Member         Windows:       Make/Model       Material         Window Grills       Divided Light       Exterior Glued Grills       Grills Between Glass         Removable Interior Grills       No Grills       Grill Pattern       Golor         Doors:       Style & Make       Material       Color       Color         Garage doors:       Style       Stze of opening       Material       Color         Shutters:       Type & Style       Material       Color       Size         Skylights:       Type       Clapboard       Shingle       Other       Golor         Size       Clapboard       Shingle       Other       (max 12' exposed)         DECK       Material       Color       Color       Image Color         Color       Size       Materials       Color       Color         Color       Size       Material       Color       Color         Southers:       Type       Clapboard       Shingle       Other       Color         Siding       Type                                                                                   |       |
| Window/Door Trim material       Wood       Other specify         Size of cornerboards       Size of casings (1X4 min)       Color [         Rakes       1st member       2nd Member       Depth of overhang [         Windows:       Make/Model       Material       Color [         Windows:       Make/Model       Material       Color [         Window Grills       Divided Light       Exterior Glued Grills []       Grills Between Glass         Removable Interior Grills       No Grills []       Grill Pattern       []         Doors:       Style & Make       Size of opening       Material       Color [         Garage doors:       Style       Size of opening       Material       Color [         Shutters:       Type & Style       Size of opening       Material       Color [         Skylights:       Type & Style       Material       Color [         Material       Size [       Color [       Material       Color [         Skylights:       Type       Clapboard       Shingle       Other [       [         Baint Color                                                                                                                                                                                                                           | Color |
| Size of cornerboards       Size of casings (1X4 min)       Color [         Rakes       1st member       2nd Member       Depth of overhang [         Windows:       Make/Model       Material       Color [         Window Grills       Divided Light []       Exterior Glued Grills []       Grills Between Glass         Removable Interior Grills       No Grills []       Grill Pattern       []         Doors:       Style & Make       Material       Color [         Garage doors:       Style [       Size of opening [       Material       Color [         Color       Size of opening       Material       Color [         Shutters:       Type & Style       Size of opening       Material       Color [         Skylights:       Type & Style       Material       Color [         Stolar       Size [       Color []       Other []       []         Stolar       Red Cedar []       White Cedar []       Other []       []         Stolar       Red Cedar []       White Cedar []       Other []       []         Red Cedar []       White Cedar []       Other []       []       []       []         Stolar       Red Cedar []       White Cedar []       Other []       []       []       [                                                                   |       |
| Size of cornerboards       Size of casings (1X4 min)       Color         Rakes 1 <sup>st</sup> member       2 <sup>nd</sup> Member       Depth of overhang         Windows:       Make/Model       Material       Color         Window Grills       Divided Light       Exterior Glued Grills       Grills Between Glass         Removable Interior Grills       No Grills       Grill Pattern       Color         Doors:       Style & Make       Material       Color       Color         Garage doors:       Style       Style       Size of opening       Material       Color         Shutters:       Type & Style       Size of opening       Material       Color       Color         Skylights:       Type       Clapboard       Shingle       Other       [                                                                                                                                                                                                                                                                                                                                                                                                                                                                                                            |       |
| Rakes 1 <sup>st</sup> member       2 <sup>nd</sup> Member       Depth of overhang         Windows:       Make/Model       Material       Color         Window Grills       Divided Light       Exterior Glued Grills       Grills Between Glass         Removable Interior Grills       No Grills       Grill Pattern       Color         Doors:       Style & Make       Material       Color       Color         Garage doors:       Style       Size of opening       Material       Color         Shutters:       Type & Style       Size of opening       Material       Color         Skylights:       Type       Clapboard       Size       Color       Color         StollING       Type       Clapboard       Shingle       Other       (max 12' exposed)         OUNDATION       Type       Material       Color       Color       Color         StoleS       Size       Material       Color                                                             |       |
| Windows:       Make/Model       Material       Color         Window Grills       Divided Light       Exterior Glued Grills       Grills Between Glass         Removable Interior Grills       No Grills       Grill Pattern         Doors:       Style & Make       Material       Color         Garage doors:       Style & Make       Size of opening       Material       Color         Shutters:       Type & Style       Material       Color       Color         Shutters:       Type       Clapboard       Size       Color         Silling       Type       Clapboard       Single       Other       (max 12' exposed)         FOUNDATION       Type       Material       Color       Color         Silling       Size       Material       Color       Color         FOUNDATION       Type       Material       Color       Color         Silling       Size       Color       Color       Color         FOUNDATION       Type       Material       Color       Color         FOUNDATION       Type       Gapilt.reit.chiai link)       Color       Color         FONCE       Type       Gapilt.reit.chiai link)       Color       Color                                                                                                                               |       |
| Window Grills       Divided Light       Exterior Glued Grills       Grills Between Glass         Removable Interior Grills       No Grills       Grill Pattern                                                                                                                                                                                                                                                                                                                                                                                                                                                                                                                                                                                                                                                                                                                                                                                                                                                                                                                                                                                                                                                                                                                  |       |
| Removable Interior Grills       No Grills       Grill Pattern         Doors:       Style & Make       Material       Color         Garage doors:       Style       Size of opening       Material       Color         Golor       Size of opening       Material       Color       Color         Shutters:       Type & Style       Material       Color       Color         Skylights:       Type       Material       Size       Color         SIDING       Type       Clapboard       Shingle       Other       Color         Paint Color       Material       Red Cedar       White Cedar       Other       (max 12' exposed)         DECK       Material       Materials       Color       Color         SIGNS       Size       Materials       Color         Stence       Type                                                                                                                                                                                                                                                                                                                                                                                                                                                                                            |       |
| Garage doors:       Style       Size of opening       Material       Color         Shutters:       Type & Style       Material       Color       Color         Skylights:       Type       Material       Color       Color         SIDING       Type       Clapboard       Shingle       Other       Color         SIDING       Type       Clapboard       Shingle       Other       Color         Paint Color       (max 12' exposed)         DECK       Material       Color       Color         SIGNS       Size       Materials       Color         "ENCE       Type       (split.reit.chain.tink)       Color                                                                                                                                                                                                                                                                                                                                                                                                                                                                                                                                                                                                                                                             | i<br> |
| Garage doors:       Style       Size of opening       Material         Color       Color       Color         Shutters:       Type & Style       Material       Color         Skylights:       Type       Make & Model       Color         Material       Size       Color       Color         SIDING       Type       Clapboard       Shingle       Other       Color         SIDING       Type       Clapboard       Shingle       Other       Color         Paint Color       Material       Red Cedar       White Cedar       Other       (max 12' exposed)         DECK       Material       Materials       Color       Color         SIGNS       Size       Materials       Color       Color         Cence       Type       (split rail.ehain link)       Color       Color                                                                                                                                                                                                                                                                                                                                                                                                                                                                                              |       |
| Color                                                                                                                                                                                                                                                                                                                                                                                                                                                                                                                                                                                                                                                                                                                                                                                                                                                                                                                                                                                                                                                                                                                                                                                                                                                                           |       |
| Skylights:       Type       Make & Model       Color         Material       Size       Color       Color         SIDING       Type       Clapboard       Shingle       Other       []]         Material       Red Cedar       White Cedar       Other       []]       []]         Paint Color       []]       (max 12' exposed)         DECK       Material       Color       []]         SIGNS       Size       Materials       Color         FOURDATION       Type       []]       Color       []]         Material       Color       []]       Color       []]         Material       []]       Color       []]       []]       []]         Material       []]       []]       []]       []]       []]         Material       []]       []]       []]       []]       []]       []]         Material       []]       []]       []]       []]       []]       []]       []]         Material       []]       []]       []]       []]       []]       []]       []]         Material       []]       []]       []]       []]       []]       []]       []]                                                                                                                                                                                                                     |       |
| Material       Size       Color         SIDING       Type       Clapboard       Shingle       Other       Color         Material       Red Cedar       White Cedar       Other       (max 12' exposed)         Paint Color       (max 12' exposed)       Color       Color         SIGNS       Size       Materials       Color         SIGNS       Size       Materials       Color         Material       Color       Color       Color         Material       Materials       Color       Color                                                                                                                                                                                                                                                                                                                                                                                                                                                                                                                                                                                                                                                                                                                                                                              |       |
| SIDING       Type       Clapboard       Shingle       Other       Color         Material       Red Cedar       White Cedar       Other       []       Image: Color         Paint Color       Paint Color       []       Other       []       Image: Color         FOUNDATION       Type       []       Image: Color       []       Image: Color         FOUNDATION       Type       []       Image: Color       []       Image: Color         DECK       Material       []       Color       []       Color       []         SIGNS       Size       []       Materials       []       Color       []         Color       []       []       []       Color       []       []       []         Material       []       []       []       []       []       []       []       []       []       []       []       []       []       []       []       []       []       []       []       []       []       []       []       []       []       []       []       []       []       []       []       []       []       []       []       []       []       []       []       [] <t< td=""><td></td></t<>                                                                                                                                                                          |       |
| Material       Red Cedar       White Cedar       Other                                                                                                                                                                                                                                                                                                                                                                                                                                                                                                                                                                                                                                                                                                                                                                                                                                                                                                                                                                                                                                                                                                                                                                                                                          |       |
| Paint Color       Other       Image: Color         FOUNDATION       Type       (max 12' exposed)         DECK       Material       Color         SIGNS       Size       Materials       Color         FENCE       Type       (split rail, chain link)       Color                                                                                                                                                                                                                                                                                                                                                                                                                                                                                                                                                                                                                                                                                                                                                                                                                                                                                                                                                                                                               |       |
| FOUNDATION       Type       (max 12' exposed)         DECK       Material       Color         SIGNS       Size       Materials       Color         FENCE       Type       (split rail, chain link)       Color                                                                                                                                                                                                                                                                                                                                                                                                                                                                                                                                                                                                                                                                                                                                                                                                                                                                                                                                                                                                                                                                  | 7     |
| DECK       Material       (max 12 exposed)         DECK       Material       Color         SIGNS       Size       Materials       Color         FENCE       Type       .(split rail.chain link)       Color         Material       Color       Color                                                                                                                                                                                                                                                                                                                                                                                                                                                                                                                                                                                                                                                                                                                                                                                                                                                                                                                                                                                                                            |       |
| SIGNS       Size       Materials       Color         FENCE       Type       .(split rail.chain link)       Color         Material       Color                                                                                                                                                                                                                                                                                                                                                                                                                                                                                                                                                                                                                                                                                                                                                                                                                                                                                                                                                                                                                                                                                                                                   |       |
| FENCE     Type     .(split rail, chain link)     Color       Material     Color                                                                                                                                                                                                                                                                                                                                                                                                                                                                                                                                                                                                                                                                                                                                                                                                                                                                                                                                                                                                                                                                                                                                                                                                 |       |
| Material                                                                                                                                                                                                                                                                                                                                                                                                                                                                                                                                                                                                                                                                                                                                                                                                                                                                                                                                                                                                                                                                                                                                                                                                                                                                        |       |
| Material Length                                                                                                                                                                                                                                                                                                                                                                                                                                                                                                                                                                                                                                                                                                                                                                                                                                                                                                                                                                                                                                                                                                                                                                                                                                                                 |       |
|                                                                                                                                                                                                                                                                                                                                                                                                                                                                                                                                                                                                                                                                                                                                                                                                                                                                                                                                                                                                                                                                                                                                                                                                                                                                                 | 1     |
| ETAING WALL Description                                                                                                                                                                                                                                                                                                                                                                                                                                                                                                                                                                                                                                                                                                                                                                                                                                                                                                                                                                                                                                                                                                                                                                                                                                                         |       |
| JGHTING Type and location (free standing affixed to structure, illuminated)                                                                                                                                                                                                                                                                                                                                                                                                                                                                                                                                                                                                                                                                                                                                                                                                                                                                                                                                                                                                                                                                                                                                                                                                     |       |

# **CERTIFICATE OF APPROPRIATENESS – SPEC SHEET**