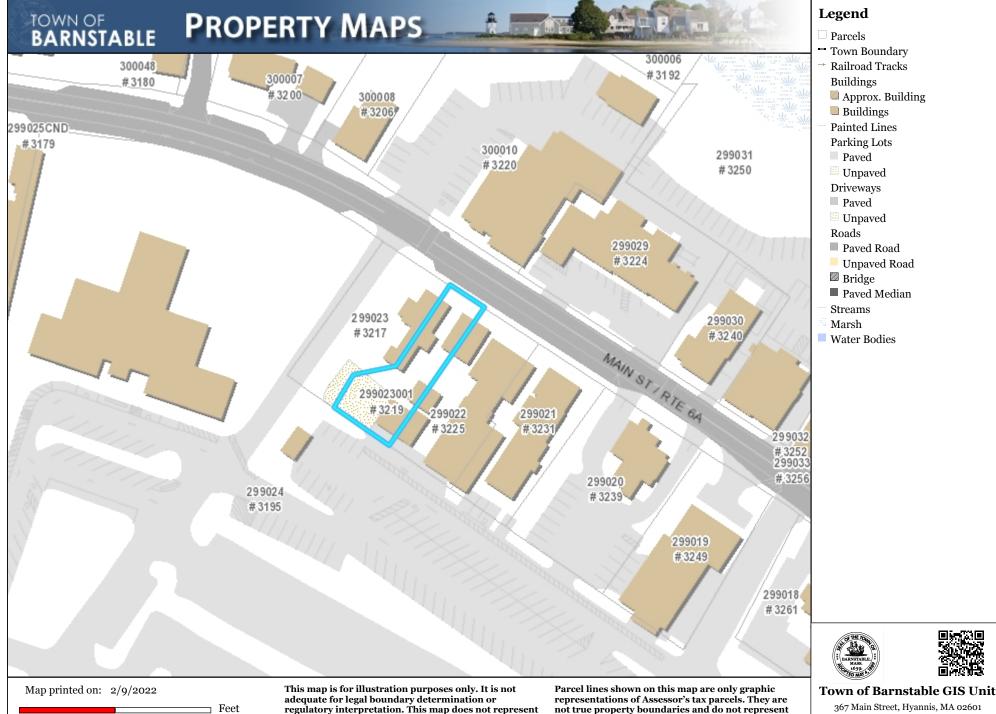

## Y₋ Photos

https://itsqldb.town.barnstable.ma.us:8407

Parcel Lookup - Parcels

 $\ensuremath{\textcircled{C}}$  2018 - Town of Barnstable - ParcelLookup

This map is for illustration purposes only. It is not adequate for legal boundary determination or regulatory interpretation. This map does not represent an on-the-ground survey. It may be generalized, may not reflect current conditions, and may contain cartographic errors or omissions.

Parcel lines shown on this map are only graphic representations of Assessor's tax parcels. They are not true property boundaries and do not represent accurate relationships to physical objects on the map such as building locations.

Town of Barnstable GIS Unit 367 Main Street, Hyannis, MA 02601 508-862-4624 gis@town.barnstable.ma.us