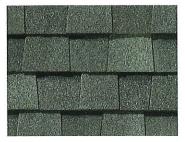

# LANDMARK<sup>®</sup> COLOR PALETTE

Silver Birch

Weathered Wood

Charcoal Black

Cottage Red

Cobblestone Gray

Driftwood

Heather Blend

Hunter Green

Colonial Slate

Burnt Sienna

Atlantic Blue

Landmark' Series available in areas shown

Moire Black

**Resawn Shake** 

NOTE: Due to limitations of printing reproduction, CertainTeed can not guarantee the identical match of the actual product color to the graphic representations throughout this publication.