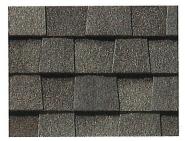

# LANDMARK<sup>®</sup> COLOR PALETTE

Silver Birch

Weathered Wood

Charcoal Black

Cottage Red

Cobblestone Gray

Driftwood

Heather Blend

Hunter Green

Colonial Slate

Burnt Sienna

Atlantic Blue

Landmark' Series available in areas shown

Moire Black

**Resawn Shake** 

NOTE: Due to limitations of printing reproduction, CertainTeed can not guarantee the identical match of the actual product color to the graphic representations throughout this publication.