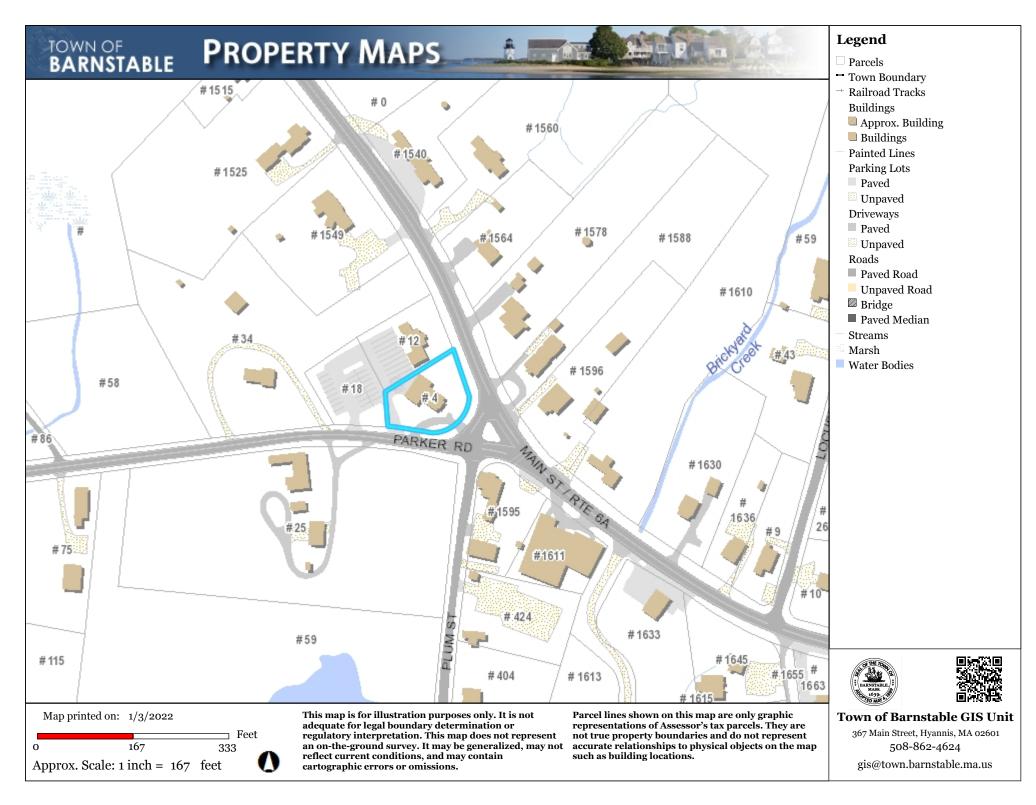

| Date 12/15/2021                                       |                    |                 |
|-------------------------------------------------------|--------------------|-----------------|
| 12/13/2021                                            | Map & Parcel       | 197/005/197005  |
| Property Owner Dicicals C. OF Fall Rivar              | Phone <u>508 7</u> | 25 5744         |
| Street address <u>4 Parkar Rd. V. Bans</u> Tobl       | Email KJSOO        | vparishorc      |
| Village                                               |                    |                 |
| Mailing address 230 South Moin' Cantorvilly 02632 sig | mature Dre         | gory a. Mathias |
| Agent/Contractor TV 2511 CONSTVUCTION                 | Phone (DB) 4       | 28.2292         |
| Agent Address 31 Boyrdoin St Masapeter 02649          | Email Office       | trasprece.com   |
| Agent Signature                                       | _                  |                 |

#### **Acceptance Quality Standards:**

• ICC-ES-ESR-1389 & ESR-3537

| L Darcol: 107 005                    | Location: 4 DADKED DOA          | N Wast Parastabla                        |                   |                                      |
|--------------------------------------|---------------------------------|------------------------------------------|-------------------|--------------------------------------|
| <ul> <li>Parcel: 197-005</li> </ul>  | Location: 4 PARKER ROA          |                                          | Owner: OUK LADY ( | OF GOOD HOPE CHURCH                  |
|                                      | Parcel<br>197-005               | Developer lot:                           |                   | Secondary road<br>ROUTE 6-A (W.BARN) |
|                                      | Location<br>4 PARKER ROAD       | Road type<br>Town & State                | N                 | Road index<br>1211                   |
|                                      | Village                         | Fire district                            |                   | Interactive map                      |
|                                      | West Barnstable                 | W Barnstable                             |                   |                                      |
| 10. 15. 2018                         | Town sewer account              |                                          |                   |                                      |
|                                      |                                 | pject to change with final engineering d | esign)            |                                      |
| ✓_Owner: OUR LADY OF GOOD            | -                               |                                          |                   |                                      |
| Owner                                |                                 | Co-Owner                                 |                   | Book page                            |
| OUR LADY OF GOOD HOPE CHU            | JRCH                            | Co-Owner                                 |                   | 0/0                                  |
| Street1<br>ROUTE 6A & PARKER ROAD    |                                 | Street2                                  |                   |                                      |
| City                                 |                                 | State Zip Count                          | rv                |                                      |
| BARNSTABLE                           |                                 | MA 02630                                 | ,                 |                                      |
| <ul> <li>✓_ Land</li> </ul>          |                                 |                                          |                   |                                      |
| Acres                                | Use                             | Zoning                                   |                   | Neighborhood                         |
| 0.34                                 | Church Etc M96<br>Street factor | RF<br>Town Zone of Contribut             |                   | 0108                                 |
| Topography<br>Level                  | Paved                           | AP (Aquifer Protecti                     |                   |                                      |
| Utilities<br>Public Water,Gas,Septic | Location factor                 | State Zone of Contributi<br>OUT          | on                |                                      |
| <ul> <li>✓_ Construction</li> </ul>  |                                 |                                          |                   |                                      |
| ✓_ Building 1 of 1                   |                                 |                                          |                   |                                      |
| Year built                           |                                 | Roof structure                           |                   | Heat type                            |
| 1920<br>Living area                  |                                 | Gable/Hip<br>Roof cover                  |                   | Hot Water<br>Heat fuel               |
| 1990                                 |                                 | Slate                                    |                   | Oil                                  |
| Gross area                           |                                 | Exterior wall                            |                   | AC type                              |
| 4115<br>Style                        |                                 | Brick/Masonry                            |                   | Central<br>Bedrooms                  |
| Churches                             |                                 | Plastered                                |                   | Dedrooms                             |
| Model                                |                                 | Interior floor                           |                   | Bath rooms                           |
| Commercial<br><sub>Grade</sub>       |                                 | Hardwood<br>Foundation                   |                   | 0 Full-0 Half<br>Total rooms         |
| Luxury                               |                                 | 0%                                       |                   | Total Tooling                        |
| Stories                              |                                 |                                          |                   |                                      |
| 10                                   | 25                              | 10                                       |                   |                                      |
| (1999)<br>(1999)                     |                                 |                                          |                   |                                      |
|                                      |                                 |                                          |                   |                                      |