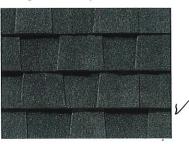

# LANDMARK<sup>®</sup> COLOR PALETTE

Silver Birch

Weathered Wood

Charcoal Black

Cottage Red

Cobblestone Gray

Driftwood

Heather Blend

Hunter Green

Colonial Slate

Burnt Sienna

Atlantic Blue

Landmark' Series available in areas shown

Moire Black

**Resawn Shake** 

NOTE: Due to limitations of printing reproduction, CertainTeed can not guarantee the identical match of the actual product color to the graphic representations throughout this publication.