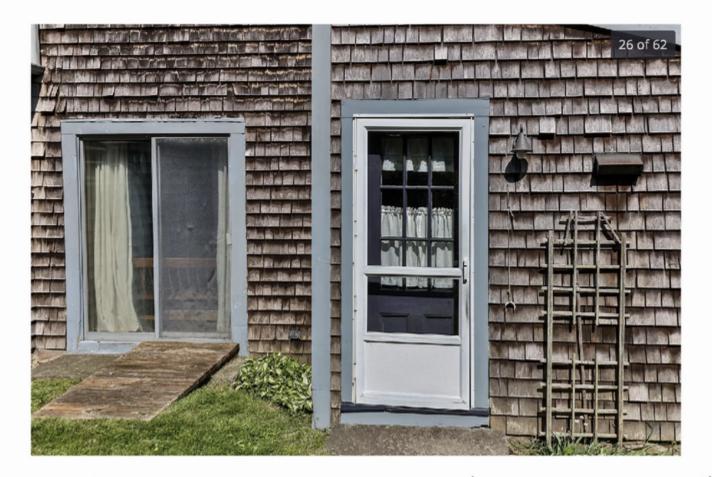

|                                      | the second se |                                                    |                  |
|--------------------------------------|-----------------------------------------------------------------------------------------------------------------|----------------------------------------------------|------------------|
| <b>Building Construction</b>         | New Build                                                                                                       | Additi Check all categories that apply Residential |                  |
| Type of Building                     | House                                                                                                           | Garage Barn Shed                                   | Commercial Other |
| Project                              | Roof                                                                                                            | Windows/Doors Siding/Painting Solar                | Other            |
| Landscape Feature                    | Fence                                                                                                           | Wall Flag Pole Pool                                | Other            |
| Signs                                | New Sign                                                                                                        | Replace Sign Repaint Sign                          | Other            |
| Description of Propos<br>Will by Arc | sed Work <u>Ramo</u><br>hitacurol Asph                                                                          | up and replace 3400 set of existing states         |                  |

| ROOF       Make & style       Make & style       GradA       Slat         Roof Pich (s) - (7/12 minimum)       GradA       Slat       Specify on plans for new building & moto         CTITTEE       Tyne/Material       (specify on plans for new building & moto       Size of consings (1X4 min)       Color         Size of cornerboards       Size of casings (1X4 min)       Color       Color         Rakes 1 <sup>st</sup> member       2 <sup>nd</sup> Member       Depth of overhang         WindowStrills       Divided Light       Exterior Glued Grills       Grills Between Glass         Removable Interior Grills       No Grills       Grill Pattern       Color         Doors:       Style & Make       Material       Color       Garage doors:       Style       Size of opening       Material       Color         Skutters:       Type & Style       Material       Color       Size       Color |       |
|---------------------------------------------------------------------------------------------------------------------------------------------------------------------------------------------------------------------------------------------------------------------------------------------------------------------------------------------------------------------------------------------------------------------------------------------------------------------------------------------------------------------------------------------------------------------------------------------------------------------------------------------------------------------------------------------------------------------------------------------------------------------------------------------------------------------------------------------------------------------------------------------------------------------------------------------------------------------------------------------------------------------------------------------------------------------------------------------------------------------------------------------------------------------------------------------------------------------------------------------------------------------------------|-------|
| Roof Pitch (s) - (7/12 minimum)         Grid A         Grid A         Solid Colspan="2">Solid Colspan="2">Solid Colspan="2">Solid Colspan="2">Solid Colspan="2">Solid Colspan="2"         Colspan="2">Colspan="2"         Colspan="2"         Colspan="2"         Solid Colspan="2"         Mindow /Door Trim material         Color         Color         Make/Model         Material         Color         Window Grills         Make/Model         Material         Color         Material         Color         Color         Color         Color         Solid Colspan= 2         Solid Colspan         Solid Colspan <th></th>                                                                                                                                                                                                                                                                                                                                                                                                                                                      |       |
| CITTER       Type/Material       (peeify on plans for new building & majo         WINDOWS, DOORS, TRIM, SHUTTERS, SKYLIGHTS         Window/Door Trim material       Wood       Other specify         Size of cornerboards       Size of casings (1X4 min)       Color         Rakes       1 <sup>st</sup> member       2 <sup>st</sup> Member       Depth of overhang         Windows:       Make/Model       Material       Color         Windows:       Make/Model       Material       Color         Window Grills       Divided Light       Exterior Glued Grills       Grills Between Glass         Removable Interior Grills       No Grills       Grill Pattern       Color         Garage doors:       Style       Size of opening       Material       Color         Shutters:       Type & Style       Size of opening       Material       Color         Skylights:       Type       Clapboard       Size       Color         StDING       Type       Clapboard       Shingle       Other       Material         Paint Color                                                                                                                                                                                                                                         | Colo  |
| WINDOWS, DOORS, TRIM, SHUTTERS, SKYLIGHTS         Window/Door Trim material       Wood         Size of cornerboards       Size of casings (1X4 min)         Rakes       1 <sup>st</sup> member       2 <sup>nd</sup> Member         Windows:       Make/Model       Material         Window Grills       Divided Light       Exterior Glued Grills       Grills Between Glass         Removable Interior Grills       No Grills       Grill Pattern       Golor         Doors:       Style & Make       Material       Color       Color         Garage doors:       Style       Stze of opening       Material       Color         Shutters:       Type & Style       Material       Color       Size         Skylights:       Type       Clapboard       Shingle       Other       Golor         Size       Clapboard       Shingle       Other       (max 12' exposed)         DECK       Material       Color       Color       Image Color         Color       Size       Materials       Color       Color         Color       Size       Material       Color       Color         Southers:       Type       Clapboard       Shingle       Other       Color         Siding       Type                                                                                   |       |
| Window/Door Trim material       Wood       Other specify         Size of cornerboards       Size of casings (1X4 min)       Color [         Rakes       1st member       2nd Member       Depth of overhang [         Windows:       Make/Model       Material       Color [         Windows:       Make/Model       Material       Color [         Window Grills       Divided Light       Exterior Glued Grills []       Grills Between Glass         Removable Interior Grills       No Grills []       Grill Pattern       []         Doors:       Style & Make       Size of opening       Material       Color [         Garage doors:       Style       Size of opening       Material       Color [         Shutters:       Type & Style       Size of opening       Material       Color [         Skylights:       Type & Style       Material       Color [         Material       Size [       Color [       Material       Color [         Skylights:       Type       Clapboard       Shingle       Other [       [         Baint Color                                                                                                                                                                                                                           | Color |
| Size of cornerboards       Size of casings (1X4 min)       Color [         Rakes       1st member       2nd Member       Depth of overhang [         Windows:       Make/Model       Material       Color [         Window Grills       Divided Light []       Exterior Glued Grills []       Grills Between Glass         Removable Interior Grills       No Grills []       Grill Pattern       []         Doors:       Style & Make       Material       Color [         Garage doors:       Style [       Size of opening [       Material       Color [         Color       Size of opening       Material       Color [         Shutters:       Type & Style       Size of opening       Material       Color [         Skylights:       Type & Style       Material       Color [         Stolar       Size [       Color []       Other []       []         Stolar       Red Cedar []       White Cedar []       Other []       []         Stolar       Red Cedar []       White Cedar []       Other []       []         Red Cedar []       White Cedar []       Other []       []       []       []         Stolar       Red Cedar []       White Cedar []       Other []       []       []       [                                                                   |       |
| Size of cornerboards       Size of casings (1X4 min)       Color         Rakes 1 <sup>st</sup> member       2 <sup>nd</sup> Member       Depth of overhang         Windows:       Make/Model       Material       Color         Window Grills       Divided Light       Exterior Glued Grills       Grills Between Glass         Removable Interior Grills       No Grills       Grill Pattern       Color         Doors:       Style & Make       Material       Color       Color         Garage doors:       Style       Style       Size of opening       Material       Color         Shutters:       Type & Style       Size of opening       Material       Color       Color         Skylights:       Type       Clapboard       Shingle       Other       [                                                                                                                                                                                                                                                                                                                                                                                                                                                                                                            |       |
| Rakes 1 <sup>st</sup> member       2 <sup>nd</sup> Member       Depth of overhang         Windows:       Make/Model       Material       Color         Window Grills       Divided Light       Exterior Glued Grills       Grills Between Glass         Removable Interior Grills       No Grills       Grill Pattern       Color         Doors:       Style & Make       Material       Color       Color         Garage doors:       Style       Size of opening       Material       Color         Shutters:       Type & Style       Size of opening       Material       Color         Skylights:       Type       Clapboard       Size       Color       Color         StollING       Type       Clapboard       Shingle       Other       (max 12' exposed)         OUNDATION       Type       Material       Color       Color       Color         StoleS       Size       Material       Color                                                             |       |
| Windows:       Make/Model       Material       Color         Window Grills       Divided Light       Exterior Glued Grills       Grills Between Glass         Removable Interior Grills       No Grills       Grill Pattern         Doors:       Style & Make       Material       Color         Garage doors:       Style & Make       Size of opening       Material       Color         Shutters:       Type & Style       Material       Color       Color         Shutters:       Type       Clapboard       Size       Color         Silling       Type       Clapboard       Single       Other       (max 12' exposed)         FOUNDATION       Type       Material       Color       Color         Silling       Size       Material       Color       Color         FOUNDATION       Type       Material       Color       Color         Silling       Size       Color       Color       Color         FOUNDATION       Type       Material       Color       Color         FOUNDATION       Type       Gapilt.reit.chiai link)       Color       Color         FONCE       Type       Gapilt.reit.chiai link)       Color       Color                                                                                                                               |       |
| Window Grills       Divided Light       Exterior Glued Grills       Grills Between Glass         Removable Interior Grills       No Grills       Grill Pattern                                                                                                                                                                                                                                                                                                                                                                                                                                                                                                                                                                                                                                                                                                                                                                                                                                                                                                                                                                                                                                                                                                                  |       |
| Removable Interior Grills       No Grills       Grill Pattern         Doors:       Style & Make       Material       Color         Garage doors:       Style       Size of opening       Material       Color         Golor       Size of opening       Material       Color       Color         Shutters:       Type & Style       Material       Color       Color         Skylights:       Type       Material       Size       Color         SIDING       Type       Clapboard       Shingle       Other       Color         Paint Color       Material       Red Cedar       White Cedar       Other       (max 12' exposed)         DECK       Material       Materials       Color       Color         SIGNS       Size       Materials       Color         Stence       Type                                                                                                                                                                                                                                                                                                                                                                                                                                                                                            |       |
| Garage doors:       Style       Size of opening       Material       Color         Shutters:       Type & Style       Material       Color       Color         Skylights:       Type       Material       Color       Color         SIDING       Type       Clapboard       Shingle       Other       Color         SIDING       Type       Clapboard       Shingle       Other       Color         Paint Color       (max 12' exposed)         DECK       Material       Color       Color         SIGNS       Size       Materials       Color         "ENCE       Type       (split.reit.chain.tink)       Color                                                                                                                                                                                                                                                                                                                                                                                                                                                                                                                                                                                                                                                             | i<br> |
| Garage doors:       Style       Size of opening       Material         Color       Color       Color         Shutters:       Type & Style       Material       Color         Skylights:       Type       Make & Model       Color         Material       Size       Color       Color         SIDING       Type       Clapboard       Shingle       Other       Color         SIDING       Type       Clapboard       Shingle       Other       Color         Paint Color       Material       Red Cedar       White Cedar       Other       (max 12' exposed)         DECK       Material       Materials       Color       Color         SIGNS       Size       Materials       Color       Color         Cence       Type       (split rail.ehain link)       Color       Color                                                                                                                                                                                                                                                                                                                                                                                                                                                                                              |       |
| Color                                                                                                                                                                                                                                                                                                                                                                                                                                                                                                                                                                                                                                                                                                                                                                                                                                                                                                                                                                                                                                                                                                                                                                                                                                                                           |       |
| Skylights:       Type       Make & Model       Color         Material       Size       Color       Color         SIDING       Type       Clapboard       Shingle       Other       []]         Material       Red Cedar       White Cedar       Other       []]       []]         Paint Color       []]       (max 12' exposed)         DECK       Material       Color       []]         SIGNS       Size       Materials       Color         FOURDATION       Type       []]       Color       []]         Material       Color       []]       Color       []]         Material       []]       Color       []]       []]       []]         Material       []]       []]       []]       []]       []]         Material       []]       []]       []]       []]       []]       []]         Material       []]       []]       []]       []]       []]       []]       []]         Material       []]       []]       []]       []]       []]       []]       []]         Material       []]       []]       []]       []]       []]       []]       []]                                                                                                                                                                                                                     |       |
| Material       Size       Color         SIDING       Type       Clapboard       Shingle       Other       Color         Material       Red Cedar       White Cedar       Other       (max 12' exposed)         Paint Color       (max 12' exposed)       Color       Color         SIGNS       Size       Materials       Color         SIGNS       Size       Materials       Color         Material       Color       Color       Color         Material       Materials       Color       Color                                                                                                                                                                                                                                                                                                                                                                                                                                                                                                                                                                                                                                                                                                                                                                              |       |
| SIDING       Type       Clapboard       Shingle       Other       Color         Material       Red Cedar       White Cedar       Other       []       Image: Color         Paint Color       Paint Color       []       Other       []       Image: Color         FOUNDATION       Type       []       Image: Color       []       Image: Color         FOUNDATION       Type       []       Image: Color       []       Image: Color         DECK       Material       []       Color       []       Color       []         SIGNS       Size       []       Materials       []       Color       []         Color       []       []       []       Color       []       []       []         Material       []       []       []       []       []       []       []       []       []       []       []       []       []       []       []       []       []       []       []       []       []       []       []       []       []       []       []       []       []       []       []       []       []       []       []       []       []       []       []       [] <t< td=""><td></td></t<>                                                                                                                                                                          |       |
| Material       Red Cedar       White Cedar       Other                                                                                                                                                                                                                                                                                                                                                                                                                                                                                                                                                                                                                                                                                                                                                                                                                                                                                                                                                                                                                                                                                                                                                                                                                          |       |
| Paint Color       Other       Image: Color         FOUNDATION       Type       (max 12' exposed)         DECK       Material       Color         SIGNS       Size       Materials       Color         FENCE       Type       (split rail, chain link)       Color                                                                                                                                                                                                                                                                                                                                                                                                                                                                                                                                                                                                                                                                                                                                                                                                                                                                                                                                                                                                               |       |
| FOUNDATION       Type       (max 12' exposed)         DECK       Material       Color         SIGNS       Size       Materials       Color         FENCE       Type       (split rail, chain link)       Color                                                                                                                                                                                                                                                                                                                                                                                                                                                                                                                                                                                                                                                                                                                                                                                                                                                                                                                                                                                                                                                                  | 7     |
| DECK       Material       (max 12 exposed)         DECK       Material       Color         SIGNS       Size       Materials       Color         FENCE       Type       .(split rail.chain link)       Color         Material       Color       Color                                                                                                                                                                                                                                                                                                                                                                                                                                                                                                                                                                                                                                                                                                                                                                                                                                                                                                                                                                                                                            |       |
| SIGNS       Size       Materials       Color         FENCE       Type       .(split rail.chain link)       Color         Material       Color                                                                                                                                                                                                                                                                                                                                                                                                                                                                                                                                                                                                                                                                                                                                                                                                                                                                                                                                                                                                                                                                                                                                   |       |
| FENCE     Type     .(split rail, chain link)     Color       Material     Color                                                                                                                                                                                                                                                                                                                                                                                                                                                                                                                                                                                                                                                                                                                                                                                                                                                                                                                                                                                                                                                                                                                                                                                                 |       |
| Material                                                                                                                                                                                                                                                                                                                                                                                                                                                                                                                                                                                                                                                                                                                                                                                                                                                                                                                                                                                                                                                                                                                                                                                                                                                                        |       |
| Material Length                                                                                                                                                                                                                                                                                                                                                                                                                                                                                                                                                                                                                                                                                                                                                                                                                                                                                                                                                                                                                                                                                                                                                                                                                                                                 |       |
|                                                                                                                                                                                                                                                                                                                                                                                                                                                                                                                                                                                                                                                                                                                                                                                                                                                                                                                                                                                                                                                                                                                                                                                                                                                                                 | 1     |
| ETAING WALL Description                                                                                                                                                                                                                                                                                                                                                                                                                                                                                                                                                                                                                                                                                                                                                                                                                                                                                                                                                                                                                                                                                                                                                                                                                                                         |       |
| JGHTING Type and location (free standing affixed to structure, illuminated)                                                                                                                                                                                                                                                                                                                                                                                                                                                                                                                                                                                                                                                                                                                                                                                                                                                                                                                                                                                                                                                                                                                                                                                                     |       |