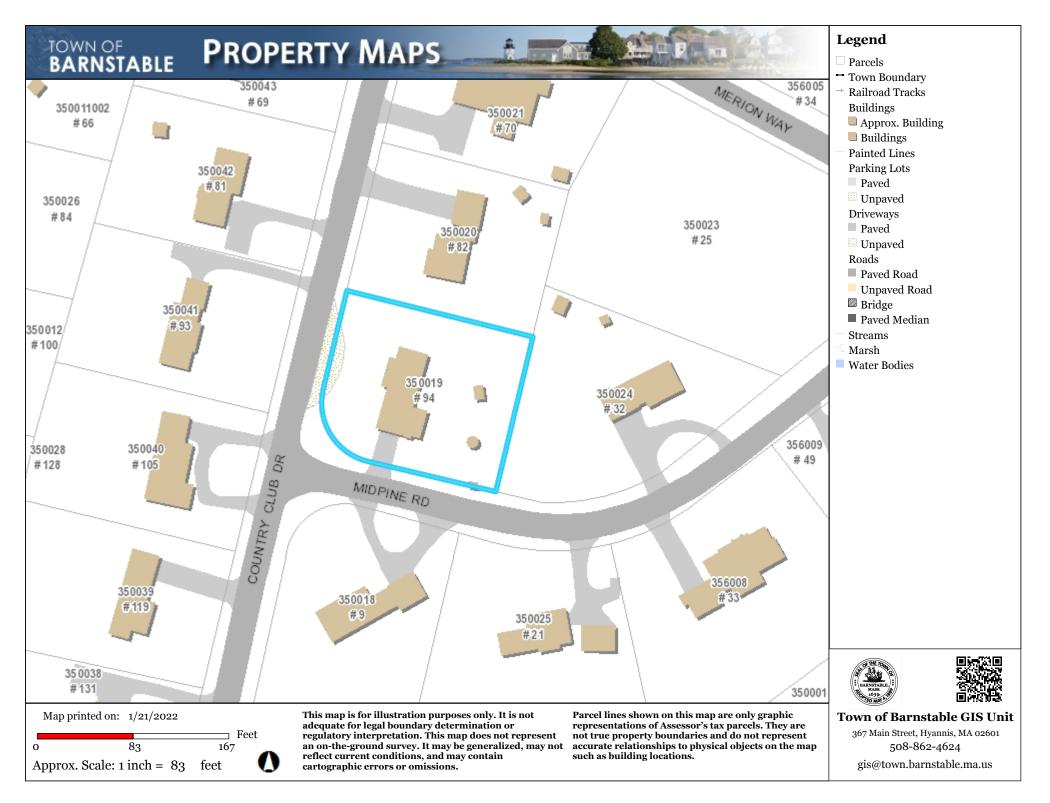

## Y₋ Photos

https://itsqldb.town.barnstable.ma.us:8407

Parcel Lookup - Parcels

 $\ensuremath{\textcircled{C}}$  2018 - Town of Barnstable - ParcelLookup

This map is for illustration purposes only. It is not adequate for legal boundary determination or regulatory interpretation. This map does not represent an on-the-ground survey. It may be generalized, may not reflect current conditions, and may contain cartographic errors or omissions.

Parcel lines shown on this map are only graphic representations of Assessor's tax parcels. They are not true property boundaries and do not represent accurate relationships to physical objects on the map such as building locations.

Town of Barnstable GIS Unit 367 Main Street, Hyannis, MA 02601 508-862-4624 gis@town.barnstable.ma.us