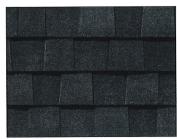

# LANDMARK<sup>®</sup> COLOR PALETTE

Silver Birch

Weathered Wood

Charcoal Black

Cottage Red

Cobblestone Gray

Driftwood

Heather Blend

Hunter Green

Colonial Slate

Burnt Sienna

Atlantic Blue

Landmark' Series available in areas shown

Moire Black

**Resawn Shake** 

NOTE: Due to limitations of printing reproduction, CertainTeed can not guarantee the identical match of the actual product color to the graphic representations throughout this publication.