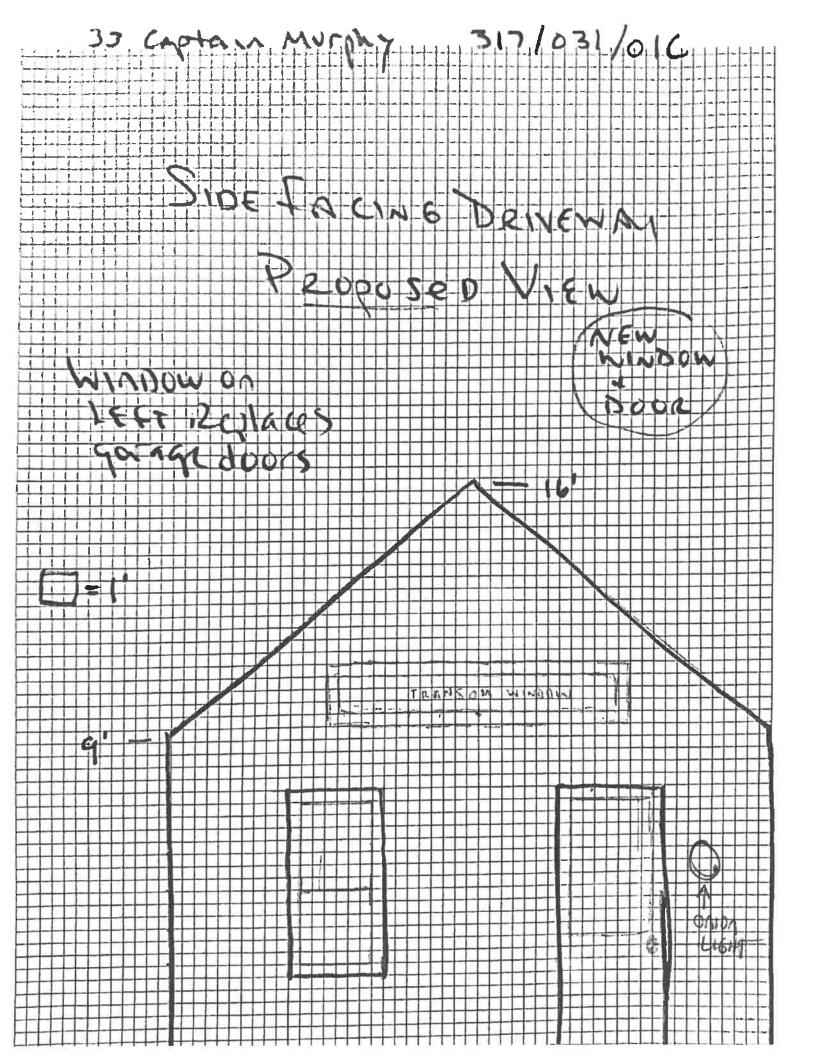

lar panel supplement)

- Drawing of locations of panels on house showing roof and panel dimensions
- Site Plan showing location of building on property (see site plan criteria below)

### SITE PLAN CRITERIA

- Name of applicant, street location, map and parcel
- Name of architect, engineer, or surveyor; original stamp & signature; date of plan & revision dates
- North arrow, written and drawn to scale
- Changes to existing grades shown with one-foot contours
- Proposed & existing footprint of building and/or structures, and distance to lot lines
- Proposed driveway location
- Proposed limits of clearing for building (s), assessor structure (s), driveway and septic system
- Retaining walls or accessory structures (e.g. pool, tennis court, cabana, barn, garage, etc)

EXISTING STRUCTURE

















Visit the DESIGNERS FOUNTAIN Store 152 Designers Fountain 1761-RT Nantucket Wall Lanterns, Rustique













## Rustique





water wall



## **SECOND FLOOR**

|   | extended                                       |                              |                                              |                 |                      |             |
|---|------------------------------------------------|------------------------------|----------------------------------------------|-----------------|----------------------|-------------|
|   | storage                                        |                              |                                              |                 | knee wall st         | orage       |
|   | if no open ceiling                             |