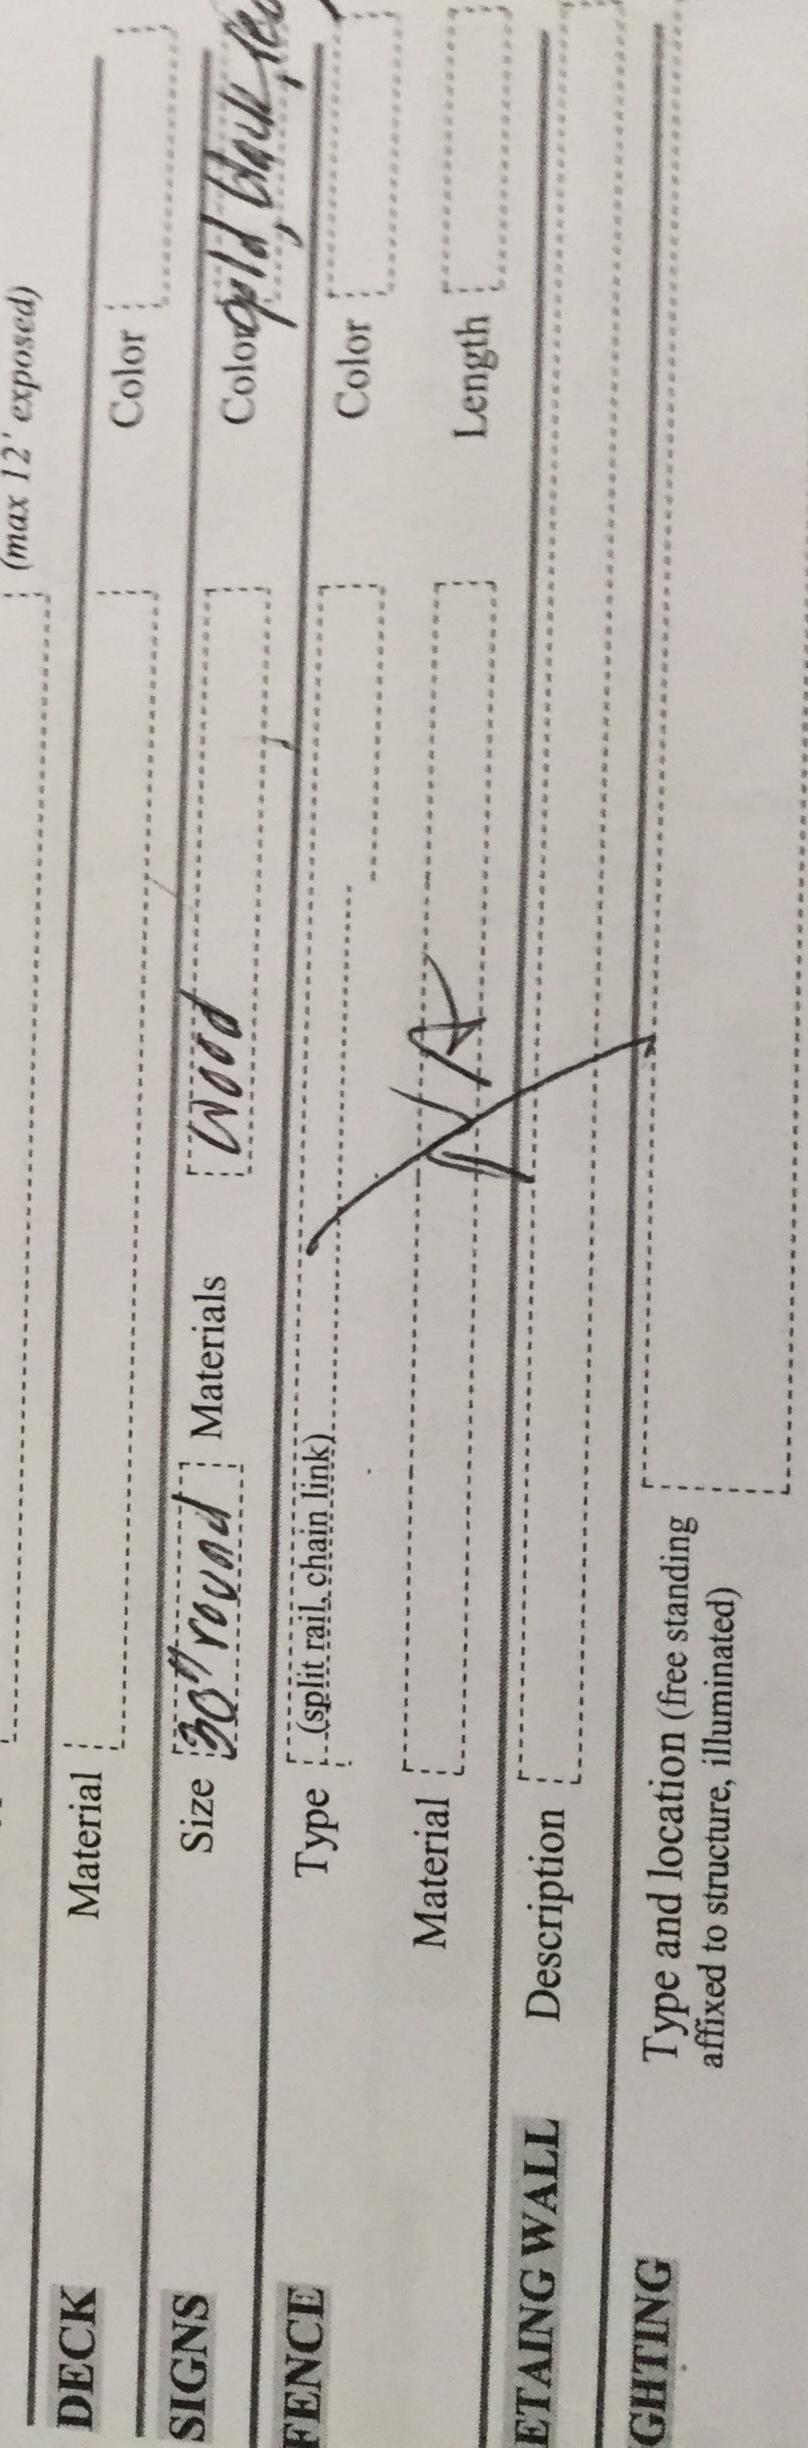

| ROOF       Make & style       Make & style       GradA       Slat         Roof Pich (s) - (7/12 minimum)       GradA       Slat       Specify on plans for new building & moto         CTITTEE       Tyne/Material       (specify on plans for new building & moto       Size of consings (1X4 min)       Color         Size of cornerboards       Size of casings (1X4 min)       Color       Color         Rakes 1 <sup>st</sup> member       2 <sup>nd</sup> Member       Depth of overhang         WindowStrills       Divided Light       Exterior Glued Grills       Grills Between Glass         Removable Interior Grills       No Grills       Grill Pattern       Color         Doors:       Style & Make       Material       Color       Garage doors:       Style       Size of opening       Material       Color         Skutters:       Type & Style       Material       Color       Size       Color |       |
|---------------------------------------------------------------------------------------------------------------------------------------------------------------------------------------------------------------------------------------------------------------------------------------------------------------------------------------------------------------------------------------------------------------------------------------------------------------------------------------------------------------------------------------------------------------------------------------------------------------------------------------------------------------------------------------------------------------------------------------------------------------------------------------------------------------------------------------------------------------------------------------------------------------------------------------------------------------------------------------------------------------------------------------------------------------------------------------------------------------------------------------------------------------------------------------------------------------------------------------------------------------------------------|-------|
| Roof Pitch (s) - (7/12 minimum)         Grid A         Grid A         Solid Colspan="2">Solid Colspan="2">Solid Colspan="2">Solid Colspan="2">Solid Colspan="2">Solid Colspan="2"         Colspan="2">Colspan="2"         Colspan="2"         Colspan="2"         Solid Colspan="2"         Mindow /Door Trim material         Color         Color         Make/Model         Material         Color         Window Grills         Make/Model         Material         Color         Material         Color         Color         Color         Color         Solid Colspan= 2         Solid Colspan         Solid Colspan <th></th>                                                                                                                                                                                                                                                                                                                                                                                                                                                      |       |
| CITTER       Type/Material       (peeify on plans for new building & majo         WINDOWS, DOORS, TRIM, SHUTTERS, SKYLIGHTS         Window/Door Trim material       Wood       Other specify         Size of cornerboards       Size of casings (1X4 min)       Color         Rakes       1 <sup>st</sup> member       2 <sup>st</sup> Member       Depth of overhang         Windows:       Make/Model       Material       Color         Windows:       Make/Model       Material       Color         Window Grills       Divided Light       Exterior Glued Grills       Grills Between Glass         Removable Interior Grills       No Grills       Grill Pattern       Color         Garage doors:       Style       Size of opening       Material       Color         Shutters:       Type & Style       Size of opening       Material       Color         Skylights:       Type       Clapboard       Size       Color         StDING       Type       Clapboard       Shingle       Other       Material         Paint Color                                                                                                                                                                                                                                         | Colo  |
| WINDOWS, DOORS, TRIM, SHUTTERS, SKYLIGHTS         Window/Door Trim material       Wood         Size of cornerboards       Size of casings (1X4 min)         Rakes       1 <sup>st</sup> member       2 <sup>nd</sup> Member         Windows:       Make/Model       Material         Window Grills       Divided Light       Exterior Glued Grills       Grills Between Glass         Removable Interior Grills       No Grills       Grill Pattern       Golor         Doors:       Style & Make       Material       Color       Color         Garage doors:       Style       Stze of opening       Material       Color         Shutters:       Type & Style       Material       Color       Size         Skylights:       Type       Clapboard       Shingle       Other       Golor         Size       Clapboard       Shingle       Other       (max 12' exposed)         DECK       Material       Color       Color       Image Color         Color       Size       Materials       Color       Color         Color       Size       Material       Color       Color         Southers:       Type       Clapboard       Shingle       Other       Color         Siding       Type                                                                                   |       |
| Window/Door Trim material       Wood       Other specify         Size of cornerboards       Size of casings (1X4 min)       Color [         Rakes       1st member       2nd Member       Depth of overhang [         Windows:       Make/Model       Material       Color [         Windows:       Make/Model       Material       Color [         Window Grills       Divided Light       Exterior Glued Grills []       Grills Between Glass         Removable Interior Grills       No Grills []       Grill Pattern       []         Doors:       Style & Make       Size of opening       Material       Color [         Garage doors:       Style       Size of opening       Material       Color [         Shutters:       Type & Style       Size of opening       Material       Color [         Skylights:       Type & Style       Material       Color [         Material       Size [       Color [       Material       Color [         Skylights:       Type       Clapboard       Shingle       Other [       [         Baint Color                                                                                                                                                                                                                           | Color |
| Size of cornerboards       Size of casings (1X4 min)       Color [         Rakes       1st member       2nd Member       Depth of overhang [         Windows:       Make/Model       Material       Color [         Window Grills       Divided Light []       Exterior Glued Grills []       Grills Between Glass         Removable Interior Grills       No Grills []       Grill Pattern       []         Doors:       Style & Make       Material       Color [         Garage doors:       Style [       Size of opening [       Material       Color [         Color       Size of opening       Material       Color [         Shutters:       Type & Style       Size of opening       Material       Color [         Skylights:       Type & Style       Material       Color [         Stolar       Size [       Color []       Other []       []         Stolar       Red Cedar []       White Cedar []       Other []       []         Stolar       Red Cedar []       White Cedar []       Other []       []         Red Cedar []       White Cedar []       Other []       []       []       []         Stolar       Red Cedar []       White Cedar []       Other []       []       []       [                                                                   |       |
| Size of cornerboards       Size of casings (1X4 min)       Color         Rakes 1 <sup>st</sup> member       2 <sup>nd</sup> Member       Depth of overhang         Windows:       Make/Model       Material       Color         Window Grills       Divided Light       Exterior Glued Grills       Grills Between Glass         Removable Interior Grills       No Grills       Grill Pattern       Color         Doors:       Style & Make       Material       Color       Color         Garage doors:       Style       Style       Size of opening       Material       Color         Shutters:       Type & Style       Size of opening       Material       Color       Color         Skylights:       Type       Clapboard       Shingle       Other       [                                                                                                                                                                                                                                                                                                                                                                                                                                                                                                            |       |
| Rakes 1 <sup>st</sup> member       2 <sup>nd</sup> Member       Depth of overhang         Windows:       Make/Model       Material       Color         Window Grills       Divided Light       Exterior Glued Grills       Grills Between Glass         Removable Interior Grills       No Grills       Grill Pattern       Color         Doors:       Style & Make       Material       Color       Color         Garage doors:       Style       Size of opening       Material       Color         Shutters:       Type & Style       Size of opening       Material       Color         Skylights:       Type       Clapboard       Size       Color       Color         StollING       Type       Clapboard       Shingle       Other       (max 12' exposed)         OUNDATION       Type       Material       Color       Color       Color         StoleS       Size       Material       Color                                                             |       |
| Windows:       Make/Model       Material       Color         Window Grills       Divided Light       Exterior Glued Grills       Grills Between Glass         Removable Interior Grills       No Grills       Grill Pattern         Doors:       Style & Make       Material       Color         Garage doors:       Style & Make       Size of opening       Material       Color         Shutters:       Type & Style       Material       Color       Color         Shutters:       Type       Clapboard       Size       Color         Silling       Type       Clapboard       Single       Other       (max 12' exposed)         FOUNDATION       Type       Material       Color       Color         Silling       Size       Material       Color       Color         FOUNDATION       Type       Material       Color       Color         Silling       Size       Color       Color       Color         FOUNDATION       Type       Material       Color       Color         FOUNDATION       Type       Gapilt.reit.chiai link)       Color       Color         FONCE       Type       Gapilt.reit.chiai link)       Color       Color                                                                                                                               |       |
| Window Grills       Divided Light       Exterior Glued Grills       Grills Between Glass         Removable Interior Grills       No Grills       Grill Pattern                                                                                                                                                                                                                                                                                                                                                                                                                                                                                                                                                                                                                                                                                                                                                                                                                                                                                                                                                                                                                                                                                                                  |       |
| Removable Interior Grills       No Grills       Grill Pattern         Doors:       Style & Make       Material       Color         Garage doors:       Style       Size of opening       Material       Color         Golor       Size of opening       Material       Color       Color         Shutters:       Type & Style       Material       Color       Color         Skylights:       Type       Material       Size       Color         SIDING       Type       Clapboard       Shingle       Other       Color         Paint Color       Material       Red Cedar       White Cedar       Other       (max 12' exposed)         DECK       Material       Materials       Color       Color         SIGNS       Size       Materials       Color         Stence       Type                                                                                                                                                                                                                                                                                                                                                                                                                                                                                            |       |
| Garage doors:       Style       Size of opening       Material       Color         Shutters:       Type & Style       Material       Color       Color         Skylights:       Type       Material       Color       Color         SIDING       Type       Clapboard       Shingle       Other       Color         SIDING       Type       Clapboard       Shingle       Other       Color         Paint Color       (max 12' exposed)         DECK       Material       Color       Color         SIGNS       Size       Materials       Color         "ENCE       Type       (split.reit.chain.tink)       Color                                                                                                                                                                                                                                                                                                                                                                                                                                                                                                                                                                                                                                                             | i<br> |
| Garage doors:       Style       Size of opening       Material         Color       Color       Color         Shutters:       Type & Style       Material       Color         Skylights:       Type       Make & Model       Color         Material       Size       Color       Color         SIDING       Type       Clapboard       Shingle       Other       Color         SIDING       Type       Clapboard       Shingle       Other       Color         Paint Color       Material       Red Cedar       White Cedar       Other       (max 12' exposed)         DECK       Material       Materials       Color       Color         SIGNS       Size       Materials       Color       Color         Cence       Type       (split rail.ehain link)       Color       Color                                                                                                                                                                                                                                                                                                                                                                                                                                                                                              |       |
| Color                                                                                                                                                                                                                                                                                                                                                                                                                                                                                                                                                                                                                                                                                                                                                                                                                                                                                                                                                                                                                                                                                                                                                                                                                                                                           |       |
| Skylights:       Type       Make & Model       Color         Material       Size       Color       Color         SIDING       Type       Clapboard       Shingle       Other       []]         Material       Red Cedar       White Cedar       Other       []]       []]         Paint Color       []]       (max 12' exposed)         DECK       Material       Color       []]         SIGNS       Size       Materials       Color         FOURDATION       Type       []]       Color       []]         Material       Color       []]       Color       []]         Material       []]       Color       []]       []]       []]         Material       []]       []]       []]       []]       []]         Material       []]       []]       []]       []]       []]       []]         Material       []]       []]       []]       []]       []]       []]       []]         Material       []]       []]       []]       []]       []]       []]       []]         Material       []]       []]       []]       []]       []]       []]       []]                                                                                                                                                                                                                     |       |
| Material       Size       Color         SIDING       Type       Clapboard       Shingle       Other       Color         Material       Red Cedar       White Cedar       Other       (max 12' exposed)         Paint Color       (max 12' exposed)       Color       Color         SIGNS       Size       Materials       Color         SIGNS       Size       Materials       Color         Material       Color       Color       Color         Material       Materials       Color       Color                                                                                                                                                                                                                                                                                                                                                                                                                                                                                                                                                                                                                                                                                                                                                                              |       |
| SIDING       Type       Clapboard       Shingle       Other       Color         Material       Red Cedar       White Cedar       Other       []       Image: Color         Paint Color       Paint Color       []       Other       []       Image: Color         FOUNDATION       Type       []       Image: Color       []       Image: Color         FOUNDATION       Type       []       Image: Color       []       Image: Color         DECK       Material       []       Color       []       Color       []         SIGNS       Size       []       Materials       []       Color       []         Color       []       []       []       Color       []       []       []         Material       []       []       []       []       []       []       []       []       []       []       []       []       []       []       []       []       []       []       []       []       []       []       []       []       []       []       []       []       []       []       []       []       []       []       []       []       []       []       []       [] <t< td=""><td></td></t<>                                                                                                                                                                          |       |
| Material       Red Cedar       White Cedar       Other                                                                                                                                                                                                                                                                                                                                                                                                                                                                                                                                                                                                                                                                                                                                                                                                                                                                                                                                                                                                                                                                                                                                                                                                                          |       |
| Paint Color       Other       Image: Color         FOUNDATION       Type       (max 12' exposed)         DECK       Material       Color         SIGNS       Size       Materials       Color         FENCE       Type       (split rail, chain link)       Color                                                                                                                                                                                                                                                                                                                                                                                                                                                                                                                                                                                                                                                                                                                                                                                                                                                                                                                                                                                                               |       |
| FOUNDATION       Type       (max 12' exposed)         DECK       Material       Color         SIGNS       Size       Materials       Color         FENCE       Type       (split rail, chain link)       Color                                                                                                                                                                                                                                                                                                                                                                                                                                                                                                                                                                                                                                                                                                                                                                                                                                                                                                                                                                                                                                                                  | 7     |
| DECK       Material       (max 12 exposed)         DECK       Material       Color         SIGNS       Size       Materials       Color         FENCE       Type       .(split rail.chain link)       Color         Material       Color       Color                                                                                                                                                                                                                                                                                                                                                                                                                                                                                                                                                                                                                                                                                                                                                                                                                                                                                                                                                                                                                            |       |
| SIGNS       Size       Materials       Color         FENCE       Type       .(split rail.chain link)       Color         Material       Color                                                                                                                                                                                                                                                                                                                                                                                                                                                                                                                                                                                                                                                                                                                                                                                                                                                                                                                                                                                                                                                                                                                                   |       |
| FENCE     Type     .(split rail, chain link)     Color       Material     Color                                                                                                                                                                                                                                                                                                                                                                                                                                                                                                                                                                                                                                                                                                                                                                                                                                                                                                                                                                                                                                                                                                                                                                                                 |       |
| Material                                                                                                                                                                                                                                                                                                                                                                                                                                                                                                                                                                                                                                                                                                                                                                                                                                                                                                                                                                                                                                                                                                                                                                                                                                                                        |       |
| Material Length                                                                                                                                                                                                                                                                                                                                                                                                                                                                                                                                                                                                                                                                                                                                                                                                                                                                                                                                                                                                                                                                                                                                                                                                                                                                 |       |
|                                                                                                                                                                                                                                                                                                                                                                                                                                                                                                                                                                                                                                                                                                                                                                                                                                                                                                                                                                                                                                                                                                                                                                                                                                                                                 | 1     |
| ETAING WALL Description                                                                                                                                                                                                                                                                                                                                                                                                                                                                                                                                                                                                                                                                                                                                                                                                                                                                                                                                                                                                                                                                                                                                                                                                                                                         |       |
| JGHTING Type and location (free standing affixed to structure, illuminated)                                                                                                                                                                                                                                                                                                                                                                                                                                                                                                                                                                                                                                                                                                                                                                                                                                                                                                                                                                                                                                                                                                                                                                                                     |       |