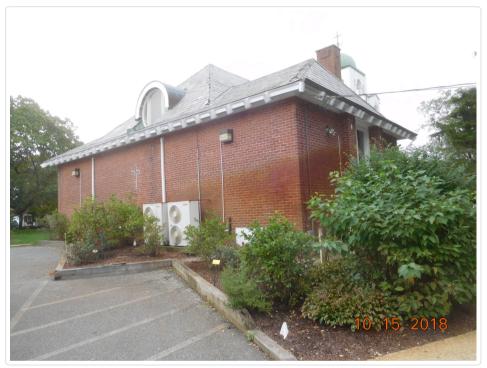

# Massachusetts Cultural Resource Information System Scanned Record Cover Page

| Inventory No:           | BRN.792                                                                                                                                                                           |
|-------------------------|-----------------------------------------------------------------------------------------------------------------------------------------------------------------------------------|
| Historic Name:          | Our Lady of Hope Catholic Church                                                                                                                                                  |
| Common Name:            | Saint Francis Xavier Church                                                                                                                                                       |
| Address:                | Main St<br>Main St and Parker Rd                                                                                                                                                  |
| City/Town:              | Barnstable                                                                                                                                                                        |
| Village/Neighborhood:   | West Barnstable                                                                                                                                                                   |
| Local No:               | 19                                                                                                                                                                                |
| Year Constructed:       | 1915                                                                                                                                                                              |
| Architect(s):           | Sullivan, Matthew                                                                                                                                                                 |
| Architectural Style(s): | Spanish Eclectic                                                                                                                                                                  |
| Use(s):                 | Church                                                                                                                                                                            |
| Significance:           | Architecture; Ethnic Heritage; Religion                                                                                                                                           |
| Area(s):                | BRN.M: Old King's Highway Historic District<br>BRN.N: Barnstable Multiple Resource Area<br>BRN.O: Old King's Highway Regional Historic District<br>BRN.AN: West Barnstable - East |
| Designation(s):         | Local Historic District (05/01/1973); Nat'l Register MRA (03/13/1987); Nat'l Register District (03/13/1987)                                                                       |
| Building Materials(s):  | Wall: Brick; Glass; Wood                                                                                                                                                          |