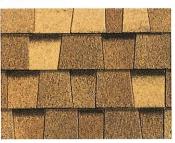

# LANDMARK<sup>®</sup> COLOR PALETTE

Silver Birch

Weathered Wood

Charcoal Black

Cottage Red

Cobblestone Gray

Driftwood

Heather Blend

Hunter Green

Colonial Slate

Burnt Sienna

Atlantic Blue

Landmark' Series available in areas shown

Moire Black

**Resawn Shake** 

NOTE: Due to limitations of printing reproduction, CertainTeed can not guarantee the identical match of the actual product color to the graphic representations throughout this publication.