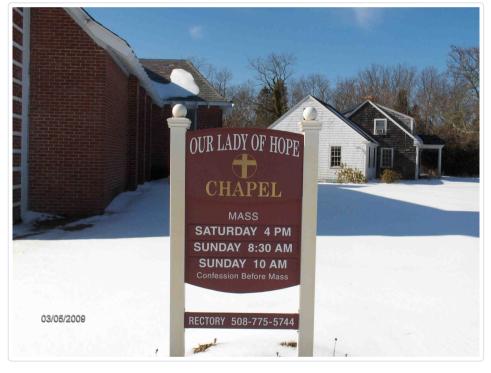

# Massachusetts Cultural Resource Information System Scanned Record Cover Page

| Inventory No:           | BRN.792                                                                                                                                                                           |
|-------------------------|-----------------------------------------------------------------------------------------------------------------------------------------------------------------------------------|
| Historic Name:          | Our Lady of Hope Catholic Church                                                                                                                                                  |
| Common Name:            | Saint Francis Xavier Church                                                                                                                                                       |
| Address:                | Main St<br>Main St and Parker Rd                                                                                                                                                  |
| City/Town:              | Barnstable                                                                                                                                                                        |
| Village/Neighborhood:   | West Barnstable                                                                                                                                                                   |
| Local No:               | 19                                                                                                                                                                                |
| Year Constructed:       | 1915                                                                                                                                                                              |
| Architect(s):           | Sullivan, Matthew                                                                                                                                                                 |
| Architectural Style(s): | Spanish Eclectic                                                                                                                                                                  |
| Use(s):                 | Church                                                                                                                                                                            |
| Significance:           | Architecture; Ethnic Heritage; Religion                                                                                                                                           |
| Area(s):                | BRN.M: Old King's Highway Historic District<br>BRN.N: Barnstable Multiple Resource Area<br>BRN.O: Old King's Highway Regional Historic District<br>BRN.AN: West Barnstable - East |
| Designation(s):         | Local Historic District (05/01/1973); Nat'l Register MRA (03/13/1987); Nat'l Register District (03/13/1987)                                                                       |
| Building Materials(s):  | Wall: Brick; Glass; Wood                                                                                                                                                          |