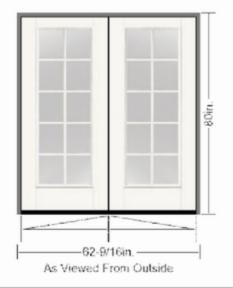

|                                      | the second se |                                                    |                  |
|--------------------------------------|-----------------------------------------------------------------------------------------------------------------|----------------------------------------------------|------------------|
| <b>Building Construction</b>         | New Build                                                                                                       | Additi Check all categories that apply Residential |                  |
| Type of Building                     | House                                                                                                           | Garage Barn Shed                                   | Commercial Other |
| Project                              | Roof                                                                                                            | Windows/Doors Siding/Painting Solar                | Other            |
| Landscape Feature                    | Fence                                                                                                           | Wall Flag Pole Pool                                | Other            |
| Signs                                | New Sign                                                                                                        | Replace Sign Repaint Sign                          | Other            |
| Description of Propos<br>Will by Arc | sed Work <u>Ramo</u><br>hitacurol Asph                                                                          | up and replace 3400 set of existing states         |                  |

| ROOF       Make & style       Make & style       GradA       Slat         Roof Pich (s) - (7/12 minimum)       GradA       Slat       Specify on plans for new building & moto         CTITTEE       Tyne/Material       (specify on plans for new building & moto       Size of consings (1X4 min)       Color         Size of cornerboards       Size of casings (1X4 min)       Color       Color         Rakes 1 <sup>st</sup> member       2 <sup>nd</sup> Member       Depth of overhang         WindowStrills       Divided Light       Exterior Glued Grills       Grills Between Glass         Removable Interior Grills       No Grills       Grill Pattern       Color         Doors:       Style & Make       Material       Color       Garage doors:       Style       Size of opening       Material       Color         Skutters:       Type & Style       Material       Color       Size       Color |       |
|---------------------------------------------------------------------------------------------------------------------------------------------------------------------------------------------------------------------------------------------------------------------------------------------------------------------------------------------------------------------------------------------------------------------------------------------------------------------------------------------------------------------------------------------------------------------------------------------------------------------------------------------------------------------------------------------------------------------------------------------------------------------------------------------------------------------------------------------------------------------------------------------------------------------------------------------------------------------------------------------------------------------------------------------------------------------------------------------------------------------------------------------------------------------------------------------------------------------------------------------------------------------------------|-------|
| Roof Pitch (s) - (7/12 minimum)         Grid A         Grid A         Solid Colspan="2">Solid Colspan="2">Solid Colspan="2">Solid Colspan="2">Solid Colspan="2">Solid Colspan="2"         Colspan="2">Colspan="2"         Colspan="2"         Colspan="2"         Solid Colspan="2"         Mindow /Door Trim material         Color         Color         Make/Model         Material         Color         Window Grills         Make/Model         Material         Color         Material         Color         Color         Color         Color         Solid Colspan= 2         Solid Colspan         Solid Colspan <th></th>                                                                                                                                                                                                                                                                                                                                                                                                                                                      |       |
| CITTER       Type/Material       (peeify on plans for new building & majo         WINDOWS, DOORS, TRIM, SHUTTERS, SKYLIGHTS         Window/Door Trim material       Wood       Other specify         Size of cornerboards       Size of casings (1X4 min)       Color         Rakes       1 <sup>st</sup> member       2 <sup>st</sup> Member       Depth of overhang         Windows:       Make/Model       Material       Color         Windows:       Make/Model       Material       Color         Window Grills       Divided Light       Exterior Glued Grills       Grills Between Glass         Removable Interior Grills       No Grills       Grill Pattern       Color         Garage doors:       Style       Size of opening       Material       Color         Shutters:       Type & Style       Size of opening       Material       Color         Skylights:       Type       Clapboard       Size       Color         StDING       Type       Clapboard       Shingle       Other       Material         Paint Color                                                                                                                                                                                                                                         | Colo  |
| WINDOWS, DOORS, TRIM, SHUTTERS, SKYLIGHTS         Window/Door Trim material       Wood         Size of cornerboards       Size of casings (1X4 min)         Rakes       1 <sup>st</sup> member       2 <sup>nd</sup> Member         Windows:       Make/Model       Material         Window Grills       Divided Light       Exterior Glued Grills       Grills Between Glass         Removable Interior Grills       No Grills       Grill Pattern       Golor         Doors:       Style & Make       Material       Color       Color         Garage doors:       Style       Stze of opening       Material       Color         Shutters:       Type & Style       Material       Color       Size         Skylights:       Type       Clapboard       Shingle       Other       Golor         Size       Clapboard       Shingle       Other       (max 12' exposed)         DECK       Material       Color       Color       Image Color         Color       Size       Materials       Color       Color         Color       Size       Material       Color       Color         Southers:       Type       Clapboard       Shingle       Other       Color         Siding       Type                                                                                   |       |
| Window/Door Trim material       Wood       Other specify         Size of cornerboards       Size of casings (1X4 min)       Color [         Rakes       1st member       2nd Member       Depth of overhang [         Windows:       Make/Model       Material       Color [         Windows:       Make/Model       Material       Color [         Window Grills       Divided Light       Exterior Glued Grills []       Grills Between Glass         Removable Interior Grills       No Grills []       Grill Pattern       []         Doors:       Style & Make       Size of opening       Material       Color [         Garage doors:       Style       Size of opening       Material       Color [         Shutters:       Type & Style       Size of opening       Material       Color [         Skylights:       Type & Style       Material       Color [         Material       Size [       Color [       Material       Color [         Skylights:       Type       Clapboard       Shingle       Other [       [         Baint Color                                                                                                                                                                                                                           | Color |
| Size of cornerboards       Size of casings (1X4 min)       Color [         Rakes       1st member       2nd Member       Depth of overhang [         Windows:       Make/Model       Material       Color [         Window Grills       Divided Light []       Exterior Glued Grills []       Grills Between Glass         Removable Interior Grills       No Grills []       Grill Pattern       []         Doors:       Style & Make       Material       Color [         Garage doors:       Style [       Size of opening [       Material       Color [         Color       Size of opening       Material       Color [         Shutters:       Type & Style       Size of opening       Material       Color [         Skylights:       Type & Style       Material       Color [         Stolar       Size [       Color []       Other []       []         Stolar       Red Cedar []       White Cedar []       Other []       []         Stolar       Red Cedar []       White Cedar []       Other []       []         Red Cedar []       White Cedar []       Other []       []       []       []         Stolar       Red Cedar []       White Cedar []       Other []       []       []       [                                                                   |       |
| Size of cornerboards       Size of casings (1X4 min)       Color         Rakes 1 <sup>st</sup> member       2 <sup>nd</sup> Member       Depth of overhang         Windows:       Make/Model       Material       Color         Window Grills       Divided Light       Exterior Glued Grills       Grills Between Glass         Removable Interior Grills       No Grills       Grill Pattern       Color         Doors:       Style & Make       Material       Color       Color         Garage doors:       Style       Style       Size of opening       Material       Color         Shutters:       Type & Style       Size of opening       Material       Color       Color         Skylights:       Type       Clapboard       Shingle       Other       [                                                                                                                                                                                                                                                                                                                                                                                                                                                                                                            |       |
| Rakes 1 <sup>st</sup> member       2 <sup>nd</sup> Member       Depth of overhang         Windows:       Make/Model       Material       Color         Window Grills       Divided Light       Exterior Glued Grills       Grills Between Glass         Removable Interior Grills       No Grills       Grill Pattern       Color         Doors:       Style & Make       Material       Color       Color         Garage doors:       Style       Size of opening       Material       Color         Shutters:       Type & Style       Size of opening       Material       Color         Skylights:       Type       Clapboard       Size       Color       Color         StollING       Type       Clapboard       Shingle       Other       (max 12' exposed)         OUNDATION       Type       Material       Color       Color       Color         StoleS       Size       Material       Color                                                             |       |
| Windows:       Make/Model       Material       Color         Window Grills       Divided Light       Exterior Glued Grills       Grills Between Glass         Removable Interior Grills       No Grills       Grill Pattern         Doors:       Style & Make       Material       Color         Garage doors:       Style & Make       Size of opening       Material       Color         Shutters:       Type & Style       Material       Color       Color         Shutters:       Type       Clapboard       Size       Color         Silling       Type       Clapboard       Single       Other       (max 12' exposed)         FOUNDATION       Type       Material       Color       Color         Silling       Size       Material       Color       Color         FOUNDATION       Type       Material       Color       Color         Silling       Size       Color       Color       Color         FOUNDATION       Type       Material       Color       Color         FOUNDATION       Type       Gapilt.reit.chiai link)       Color       Color         FONCE       Type       Gapilt.reit.chiai link)       Color       Color                                                                                                                               |       |
| Window Grills       Divided Light       Exterior Glued Grills       Grills Between Glass         Removable Interior Grills       No Grills       Grill Pattern                                                                                                                                                                                                                                                                                                                                                                                                                                                                                                                                                                                                                                                                                                                                                                                                                                                                                                                                                                                                                                                                                                                  |       |
| Removable Interior Grills       No Grills       Grill Pattern         Doors:       Style & Make       Material       Color         Garage doors:       Style       Size of opening       Material       Color         Golor       Size of opening       Material       Color       Color         Shutters:       Type & Style       Material       Color       Color         Skylights:       Type       Material       Size       Color         SIDING       Type       Clapboard       Shingle       Other       Color         Paint Color       Material       Red Cedar       White Cedar       Other       (max 12' exposed)         DECK       Material       Materials       Color       Color         SIGNS       Size       Materials       Color         Stence       Type                                                                                                                                                                                                                                                                                                                                                                                                                                                                                            |       |
| Garage doors:       Style       Size of opening       Material       Color         Shutters:       Type & Style       Material       Color       Color         Skylights:       Type       Material       Color       Color         SIDING       Type       Clapboard       Shingle       Other       Color         SIDING       Type       Clapboard       Shingle       Other       Color         Paint Color       (max 12' exposed)         DECK       Material       Color       Color         SIGNS       Size       Materials       Color         "ENCE       Type       (split.reit.chain.tink)       Color                                                                                                                                                                                                                                                                                                                                                                                                                                                                                                                                                                                                                                                             | i<br> |
| Garage doors:       Style       Size of opening       Material         Color       Color       Color         Shutters:       Type & Style       Material       Color         Skylights:       Type       Make & Model       Color         Material       Size       Color       Color         SIDING       Type       Clapboard       Shingle       Other       Color         SIDING       Type       Clapboard       Shingle       Other       Color         Paint Color       Material       Red Cedar       White Cedar       Other       (max 12' exposed)         DECK       Material       Materials       Color       Color         SIGNS       Size       Materials       Color       Color         Cence       Type       (split rail.ehain link)       Color       Color                                                                                                                                                                                                                                                                                                                                                                                                                                                                                              |       |
| Color                                                                                                                                                                                                                                                                                                                                                                                                                                                                                                                                                                                                                                                                                                                                                                                                                                                                                                                                                                                                                                                                                                                                                                                                                                                                           |       |
| Skylights:       Type       Make & Model       Color         Material       Size       Color       Color         SIDING       Type       Clapboard       Shingle       Other       []]         Material       Red Cedar       White Cedar       Other       []]       []]         Paint Color       []]       (max 12' exposed)         DECK       Material       Color       []]         SIGNS       Size       Materials       Color         FOURDATION       Type       []]       Color       []]         Material       Color       []]       Color       []]         Material       []]       Color       []]       []]       []]         Material       []]       []]       []]       []]       []]         Material       []]       []]       []]       []]       []]       []]         Material       []]       []]       []]       []]       []]       []]       []]         Material       []]       []]       []]       []]       []]       []]       []]         Material       []]       []]       []]       []]       []]       []]       []]                                                                                                                                                                                                                     |       |
| Material       Size       Color         SIDING       Type       Clapboard       Shingle       Other       Color         Material       Red Cedar       White Cedar       Other       (max 12' exposed)         Paint Color       (max 12' exposed)       Color       Color         SIGNS       Size       Materials       Color         SIGNS       Size       Materials       Color         Material       Color       Color       Color         Material       Materials       Color       Color                                                                                                                                                                                                                                                                                                                                                                                                                                                                                                                                                                                                                                                                                                                                                                              |       |
| SIDING       Type       Clapboard       Shingle       Other       Color         Material       Red Cedar       White Cedar       Other       []       Image: Color         Paint Color       Paint Color       []       Other       []       Image: Color         FOUNDATION       Type       []       Image: Color       []       Image: Color         FOUNDATION       Type       []       Image: Color       []       Image: Color         DECK       Material       []       Color       []       Color       []         SIGNS       Size       []       Materials       []       Color       []         Color       []       []       []       Color       []       []       []         Material       []       []       []       []       []       []       []       []       []       []       []       []       []       []       []       []       []       []       []       []       []       []       []       []       []       []       []       []       []       []       []       []       []       []       []       []       []       []       []       [] <t< td=""><td></td></t<>                                                                                                                                                                          |       |
| Material       Red Cedar       White Cedar       Other                                                                                                                                                                                                                                                                                                                                                                                                                                                                                                                                                                                                                                                                                                                                                                                                                                                                                                                                                                                                                                                                                                                                                                                                                          |       |
| Paint Color       Other       Image: Color         FOUNDATION       Type       (max 12' exposed)         DECK       Material       Color         SIGNS       Size       Materials       Color         FENCE       Type       (split rail, chain link)       Color                                                                                                                                                                                                                                                                                                                                                                                                                                                                                                                                                                                                                                                                                                                                                                                                                                                                                                                                                                                                               |       |
| FOUNDATION       Type       (max 12' exposed)         DECK       Material       Color         SIGNS       Size       Materials       Color         FENCE       Type       (split rail, chain link)       Color                                                                                                                                                                                                                                                                                                                                                                                                                                                                                                                                                                                                                                                                                                                                                                                                                                                                                                                                                                                                                                                                  | 7     |
| DECK       Material       (max 12 exposed)         DECK       Material       Color         SIGNS       Size       Materials       Color         FENCE       Type       .(split rail.chain link)       Color         Material       Color       Color                                                                                                                                                                                                                                                                                                                                                                                                                                                                                                                                                                                                                                                                                                                                                                                                                                                                                                                                                                                                                            |       |
| SIGNS       Size       Materials       Color         FENCE       Type       .(split rail.chain link)       Color         Material       Color                                                                                                                                                                                                                                                                                                                                                                                                                                                                                                                                                                                                                                                                                                                                                                                                                                                                                                                                                                                                                                                                                                                                   |       |
| FENCE     Type     .(split rail, chain link)     Color       Material     Color                                                                                                                                                                                                                                                                                                                                                                                                                                                                                                                                                                                                                                                                                                                                                                                                                                                                                                                                                                                                                                                                                                                                                                                                 |       |
| Material                                                                                                                                                                                                                                                                                                                                                                                                                                                                                                                                                                                                                                                                                                                                                                                                                                                                                                                                                                                                                                                                                                                                                                                                                                                                        |       |
| Material Length                                                                                                                                                                                                                                                                                                                                                                                                                                                                                                                                                                                                                                                                                                                                                                                                                                                                                                                                                                                                                                                                                                                                                                                                                                                                 |       |
|                                                                                                                                                                                                                                                                                                                                                                                                                                                                                                                                                                                                                                                                                                                                                                                                                                                                                                                                                                                                                                                                                                                                                                                                                                                                                 | 1     |
| ETAING WALL Description                                                                                                                                                                                                                                                                                                                                                                                                                                                                                                                                                                                                                                                                                                                                                                                                                                                                                                                                                                                                                                                                                                                                                                                                                                                         |       |
| JGHTING Type and location (free standing affixed to structure, illuminated)                                                                                                                                                                                                                                                                                                                                                                                                                                                                                                                                                                                                                                                                                                                                                                                                                                                                                                                                                                                                                                                                                                                                                                                                     |       |