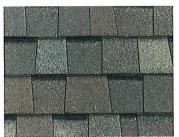

# LANDMARK<sup>®</sup> COLOR PALETTE

Silver Birch

Weathered Wood

Charcoal Black

Cottage Red

Cobblestone Gray

Driftwood

Heather Blend

Hunter Green

Colonial Slate

Burnt Sienna

Atlantic Blue

Landmark' Series available in areas shown

Moire Black

**Resawn Shake** 

NOTE: Due to limitations of printing reproduction, CertainTeed can not guarantee the identical match of the actual product color to the graphic representations throughout this publication.