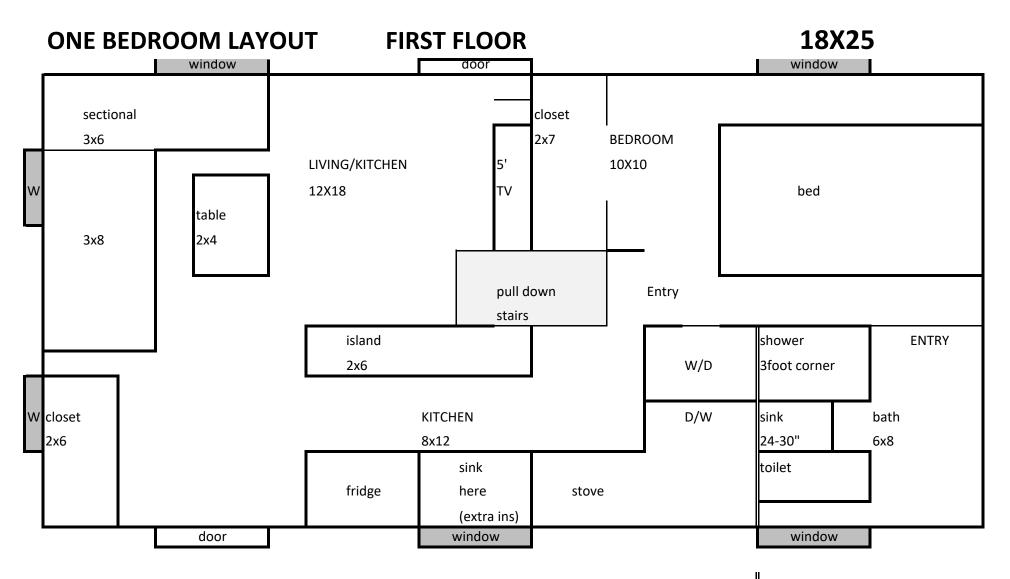

| knee wall st         | orage       |
|   | if no open ceiling                             |                              |                                              | I               | 16x3                 |             |
| v | Open Storage room<br>or<br>Open to floor below | open<br>banister<br>overlook | landing<br>spiral staircase<br>4x4 footprint | bedro<br>closet | om                   | BEDROOM 9X8 |
|   | extended<br>storage<br>if no open ceiling      |                              |                                              |                 | knee wall st<br>16x3 | corage      |
|   |                                                |                              |                                              |                 |                      |             |



water wall

|   | extended                                       |                              |         |        |                      |         |
|---|------------------------------------------------|------------------------------|---------|--------|----------------------|---------|
|   | storage 9x3                                    |                              |         |        | knee wall st         | orage   |
|   | if no open ceiling                             |                              |         |        | 16x3                 |         |
| v | Open Storage room<br>or<br>Open to floor below | open<br>banister<br>overlook | landing | closet |                      | storage |
|   | extended<br>storage<br>if no open ceiling      |                              |         |