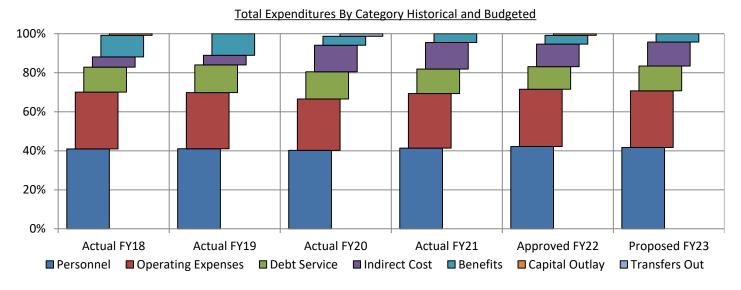

Personnel and benefits combined are the largest category within the golf course operation comprising 47% of the proposed budget.

State minimum wage increases, capital program needs, and environmental initiatives have had the greatest impact on operating costs. Furthermore, as the town focuses more on environmentally sound initiatives, Barnstable golf courses will have to transition from traditional fertilizing methods to an organic base fertilizer. This transition could have a significant cost impact to the courses operations, as minimum playing conditions are required.