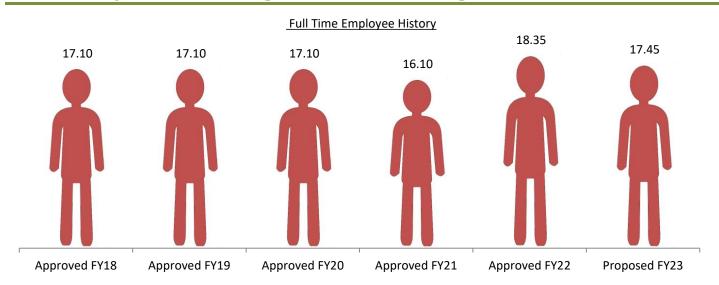

## **Golf Enterprise Fund Budget Reconciliation**

| Job Title                             | FY 2021 | FY 2022 | FY 2023 | Change |
|---------------------------------------|---------|---------|---------|--------|
| Admin Assist./Marketing Coordinator   | 1.00    | 1.00    | -       | (1.00) |
| Assistant Dir. of Community Services  | -       | -       | 0.10    | 0.10   |
| Assistant Golf Course Supervisor      | 2.00    | 2.00    | 2.00    | -      |
| Budget/Financial Manager              | -       | 0.25    | 0.25    | -      |
| Director of Community Services        | 0.10    | 0.10    | 0.10    | -      |
| Director of Golf Maintenance          | 1.00    | 1.00    | 1.00    | -      |
| Director of Golf Operations           | 1.00    | 1.00    | 1.00    | -      |
| Financial Supervisor                  | 1.00    | 1.00    | 1.00    | -      |
| Golf Course Facility Technician       | 2.00    | 2.00    | 2.00    | -      |
| Golf Head Professional                | 2.00    | 2.00    | 2.00    | -      |
| Golf Superintendent                   | -       | 1.00    | 1.00    | -      |
| Laborer/Greens Person                 | 2.00    | 2.00    | 2.00    | -      |
| Principal Dept/Div Assistant          | 2.00    | 3.00    | 3.00    | -      |
| Working Foreman Irrigation Technician | 2.00    | 2.00    | 2.00    | -      |
| Full-time Equivalent Employees        | 16.10   | 18.35   | 17.45   | (0.90) |

## **Golf Enterprise Fund Budget Factors Affecting FTE's**

The golf course eliminated the vacant Division Assistant position in FY 2021 budget; however, it was reinstated in FY 2022. FY 2023 includes the elimination of the Assistant/Marketing Coordinator (1.00)fte, but includes a partial salary of 0.10fte for the Assistant Community Services Director position.