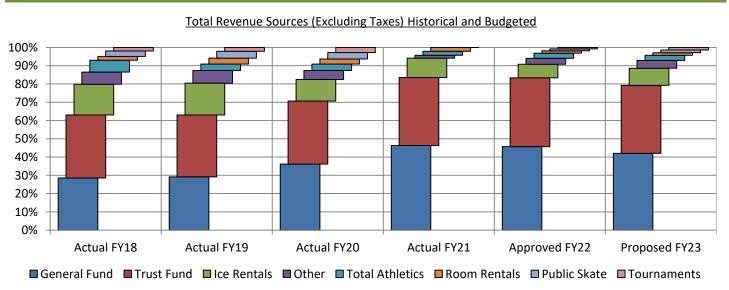

Each year, golf course fees are set through the town-wide user fee rate analysis. These fees are set in accordance with the necessary revenue required to run course operations. Green fees account for 35% of total revenue sources generated at the golf courses and the annual membership pass accounts for 30%. This Enterprise Fund has received several subsidies from the General Fund and Community Preservation Fund over the past few fiscal year.