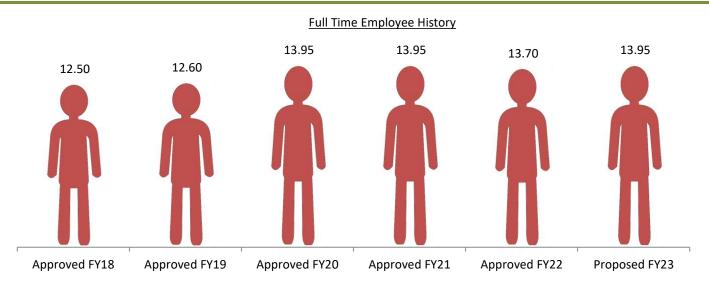

## **Golf Enterprise Fund Budget Factors Affecting FTE's**

The golf course eliminated the vacant Division Assistant position in FY 2021 budget; however, it was reinstated in FY 2022. FY 2023 includes the elimination of the Assistant/Marketing Coordinator (1.00)fte, but includes a partial salary of 0.10fte for the Assistant Community Services Director position.

## **Golf Enterprise Fund Budget Reconciliation**

| Job Title                             | FY 2021 | FY 2022 | FY 2023 | Change |
|---------------------------------------|---------|---------|---------|--------|
| Admin Assist./Marketing Coordinator   | 1.00    | 1.00    | -       | (1.00) |
| Assistant Dir. of Community Services  | -       | -       | 0.10    | 0.10   |
| Assistant Golf Course Supervisor      | 2.00    | 2.00    | 2.00    | -      |
| Budget/Financial Manager              | -       | 0.25    | 0.25    | -      |
| Director of Community Services        | 0.10    | 0.10    | 0.10    | -      |
| Director of Golf Maintenance          | 1.00    | 1.00    | 1.00    | -      |
| Director of Golf Operations           | 1.00    | 1.00    | 1.00    | -      |
| Financial Supervisor                  | 1.00    | 1.00    | 1.00    | -      |
| Golf Course Facility Technician       | 2.00    | 2.00    | 2.00    | -      |
| Golf Head Professional                | 2.00    | 2.00    | 2.00    | -      |
| Golf Superintendent                   | -       | 1.00    | 1.00    | -      |
| Laborer/Greens Person                 | 2.00    | 2.00    | 2.00    | -      |
| Principal Dept/Div Assistant          | 2.00    | 3.00    | 3.00    | -      |
| Working Foreman Irrigation Technician | 2.00    | 2.00    | 2.00    | -      |
| Full-time Equivalent Employees        | 16.10   | 18.35   | 17.45   | (0.90) |