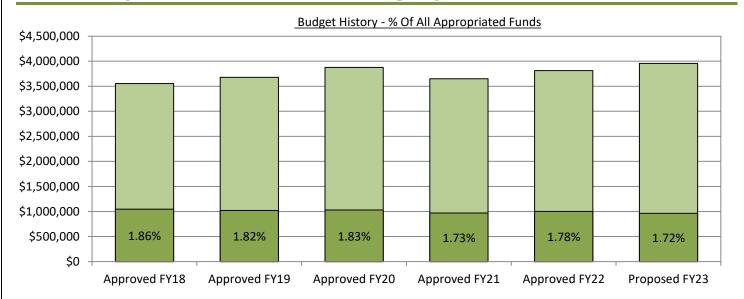

## **Golf Enterprise Fund Factors Affecting Expenses**

The budget has increased 1.88% annually on average over a six-year period. State minimum wage and the capital program contribute most to the budget increases. This budget has decreased from 1.86% to 1.72% of all appropriated funds.