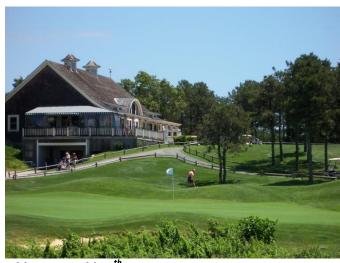

#### https://www.barnstable.golf/

Barnstable Golf consists of two 18-Hole Championship golf courses open to the public: Olde Barnstable Fairgrounds and Hyannis Golf Course. Each course offers a uniquely different layout with varying degrees of difficulty for golfers of all playing abilities and age groups. Each golf course features a fully stocked pro shop, full service practice facility, and restaurant. Hyannis Golf Course also features a large function/banquet facility that can accommodate groups of up to 150 guests. The management staff has put together a comprehensive plan for the successful operation of both golf courses with the emphasis on being self-supportive. The focus of the Golf Division is to provide affordable golfing opportunities to residents and guests alike by offering highly conditioned golf courses and exceptional customer service. The Maintenance program strives to keep both courses in

Olde Barnstable 9<sup>th</sup> Green

great playing condition with the goal of exceeding customer expectations. The Operations program does an outstanding job of balancing the needs of both members and guests alike in an effort to provide a memorable golfing experience. A strong membership and repeat clientele is the cornerstone of our revenue producing capabilities. An aggressive marketing plan has been implemented that is aimed at making the Town of Barnstable a true golfing destination featuring the courses of Barnstable Golf.