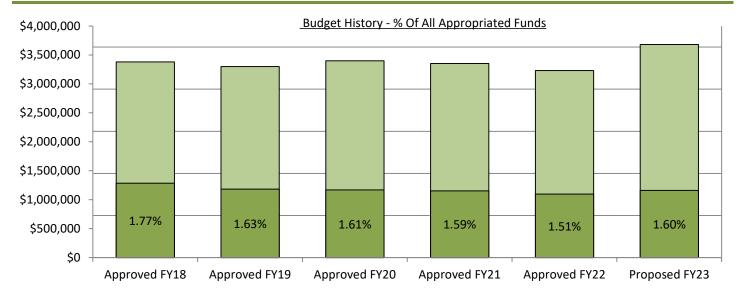

#### % of FY 2023 All Appropriated Funds

Golf Course Enterprise Fund comprises 1.71% of all appropriated funds.

## **Golf Enterprise Fund Factors Affecting Expenses**

The budget has increased 1.88% annually on average over a six-year period. State minimum wage and the capital program contribute most to the budget increases. This budget has decreased from 1.86% to 1.72% of all appropriated funds.