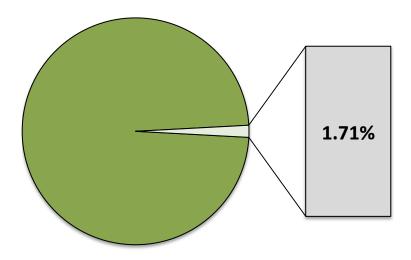

#### % of FY 2023 All Appropriated Funds

Golf Course Enterprise Fund comprises 1.71% of all appropriated funds.