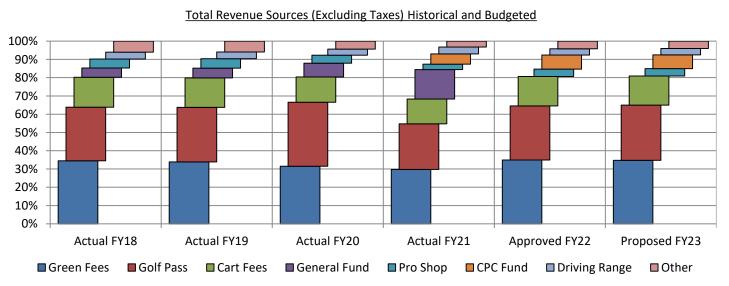

Each year, golf course fees are set through the town-wide user fee rate analysis. These fees are set in accordance with the necessary revenue required to run course operations. Green fees account for 35% of total revenue sources generated at the golf courses and the annual membership pass accounts for 30%. This Enterprise Fund has received several subsidies from the General Fund and Community Preservation Fund over the past few fiscal year.