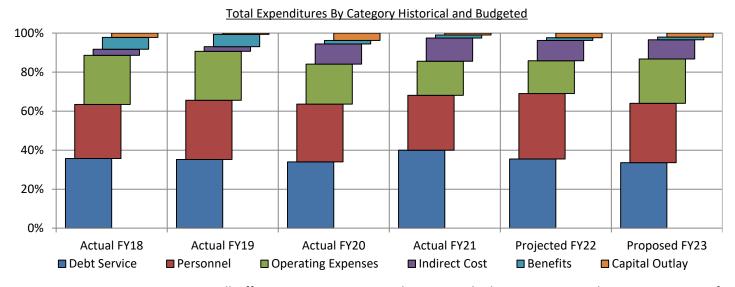

Personnel and benefits combined are the largest category within the golf course operation comprising 47% of the proposed budget.

State minimum wage increases, capital program needs, and environmental initiatives have had the greatest impact on operating costs. Furthermore, as the town focuses more on environmentally sound initiatives, Barnstable golf courses will have to transition from traditional fertilizing methods to an organic base fertilizer. This transition could have a significant cost impact to the courses operations, as minimum playing conditions are required.