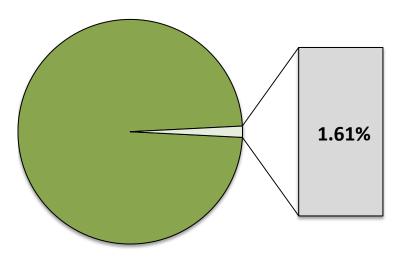

#### % of FY 2023 All Appropriated Funds

Golf Course Enterprise Fund comprises 1.71% of all appropriated funds.