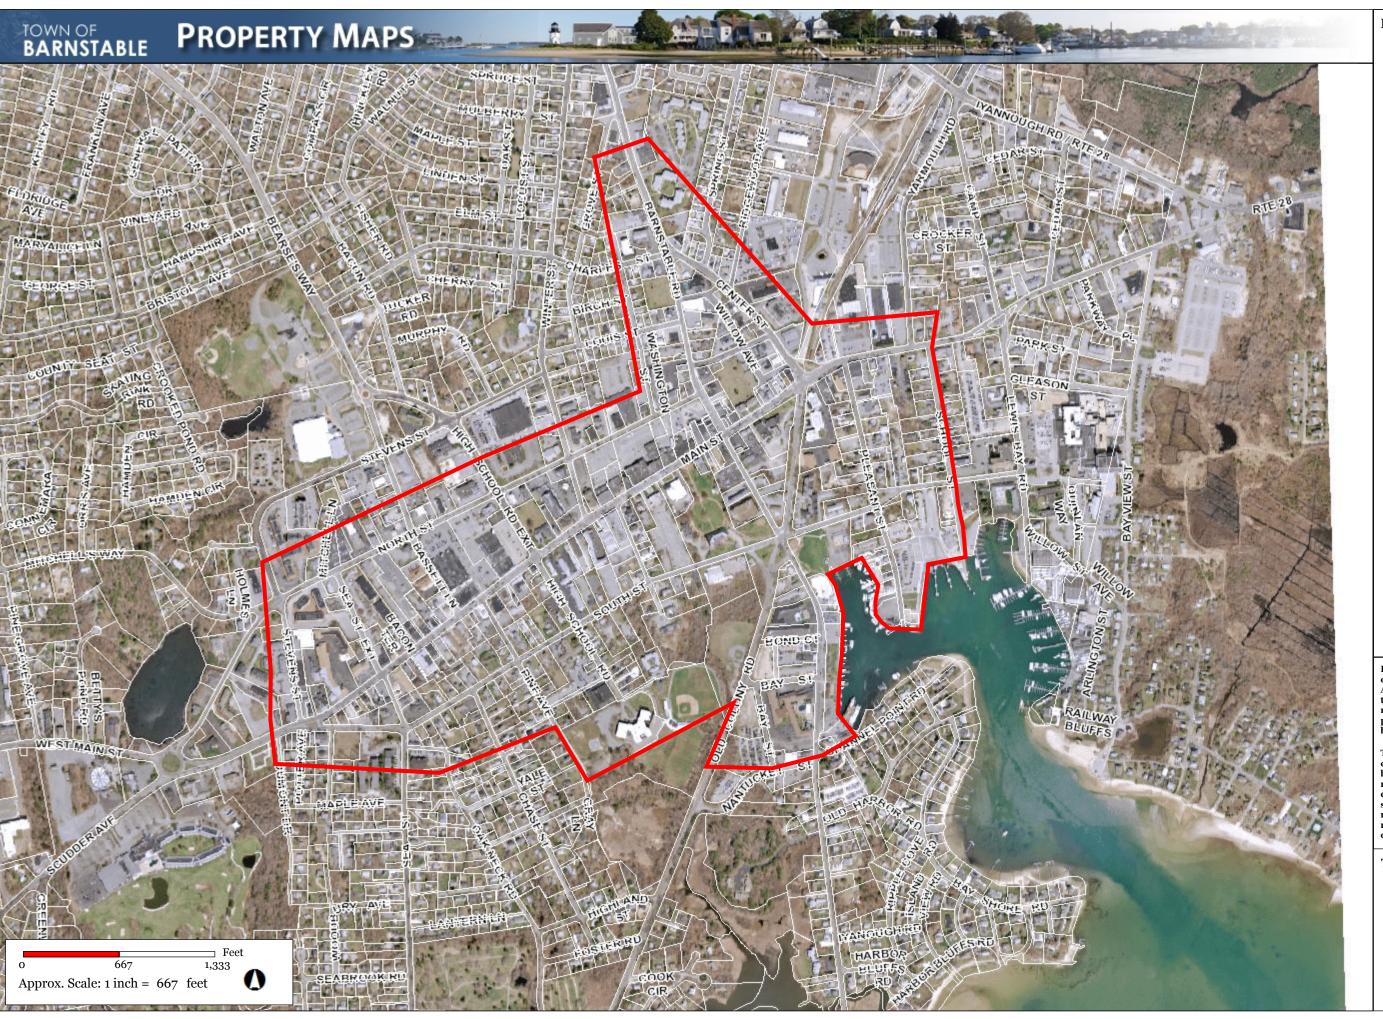

Legend

Road Names

Downtown Hyannis
Wayfinding Plan
Study Area

Parcel lines shown on this map are only graphic representations of Assessor's tax parcels. They are not true property boundaries and do not represent accurate relationships to physical objects on the map such as building locations.

This map is for illustration purposes only. It is not adequate for legal boundary determination or regulatory interpretation. This map does not represent an on-the-ground survey. It may be generalized, may not reflect current conditions, and may contain cartographic errors or omissions.

## **Town of Barnstable GIS Unit**

367 Main Street, Hyannis, MA 02601 508-862-4624

gis@town.barnstable.ma.us

Map printed on: 3/3/2022